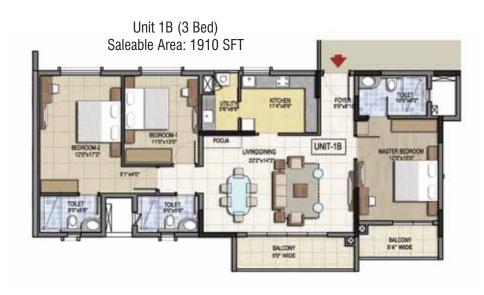

sia Hospital ———         | 650 mts |
| 5. | Orion Mall                         | 650 mts |
| 6. | ISKCON Temple ———                  | 600 mts |
| 7. | The Brigade School                 | 650 mts |
| 8. | Indian Institute of Science ———    | 2.5 kms |
| 9. | M.S. Ramaiah College ———           | 5 kms   |
| 10 | . M.G. Road                        | 8 kms   |
| 11 | . Kempegowda International Airport | 45 kms  |

## Location Map









#### Legend

- 1. Clubhouse Ground Floor
- 2. Jogging Track / Pedestrian Pathway
- 3. Practice Cricket Pitch
- 4. Practice Multipurpose Court
- 5. Gazebo Seating Area
- 6. Kids Play Area
- 7. Senior Citizen Court With Seating
- 8. Festive / Party Lawn
- 9. Kids Pool
- 10. Swimming Pool
- 11. Water Feature

















#### Individual Apartment Plans













# Specifications

#### STRUCTURE

| STRUCTURE                    |                                                                                                                                                                                                                   |
|------------------------------|-------------------------------------------------------------------------------------------------------------------------------------------------------------------------------------------------------------------|
| RCC Framed Structure         | : R.C.C. framed structure to withstand Wind &<br>Seismic Loads                                                                                                                                                    |
| Super Structure