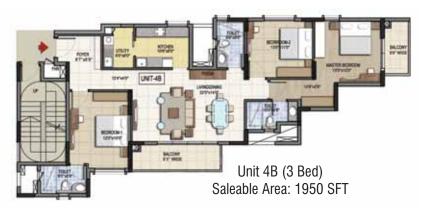

spital ———         | 650 mts |
| 5. | Orion Mall                         | 650 mts |
| 6. | ISKCON Temple ———                  | 600 mts |
| 7. | The Brigade School                 | 650 mts |
| 8. | Indian Institute of Science ———    | 2.5 kms |
| 9. | M.S. Ramaiah College ———           | 5 kms   |
| 10 | . M.G. Road                        | 8 kms   |
| 11 | . Kempegowda International Airport | 45 kms  |

## Location Map









#### Legend

- 1. Clubhouse Ground Floor
- 2. Jogging Track / Pedestrian Pathway
- 3. Practice Cricket Pitch
- 4. Practice Multipurpose Court
- 5. Gazebo Seating Area
- 6. Kids Play Area
- 7. Senior Citizen Court With Seating
- 8. Festive / Party Lawn
- 9. Kids Pool
- 10. Swimming Pool
- 11. Water Feature

















#### Individual Apartment Plans













# Specifications

#### STRUCTURE

| STRUCTURE                    |                                                                                                                                                                                                                   |
|------------------------------|-------------------------------------------------------------------------------------------------------------------------------------------------------------------------------------------------------------------|
| RCC Framed Structure         | : R.C.C. framed structure to withstand Wind &<br>Seismic Loads                                                                                                                                                    |
| Super Structure