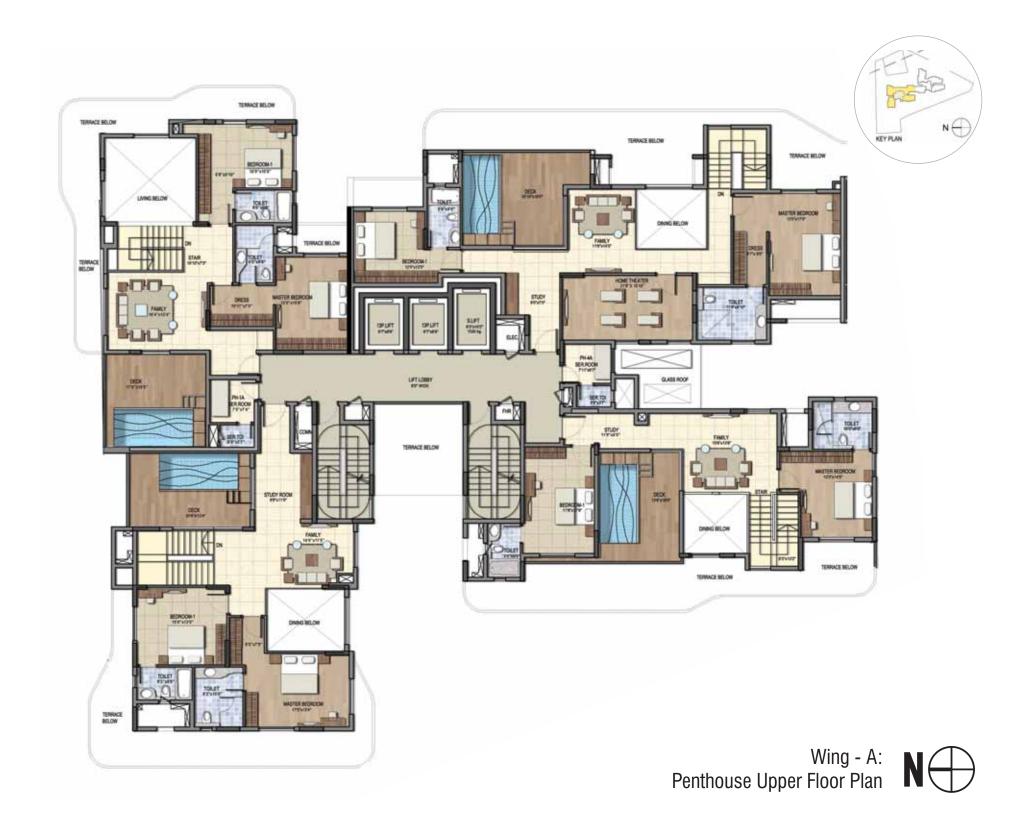

| 700 mts |
| 4. | Columbia Asia Hospital ———         | 650 mts |
| 5. | Orion Mall                         | 650 mts |
| 6. | ISKCON Temple ———                  | 600 mts |
| 7. | The Brigade School                 | 650 mts |
| 8. | Indian Institute of Science ———    | 2.5 kms |
| 9. | M.S. Ramaiah College ———           | 5 kms   |
| 10 | . M.G. Road                        | 8 kms   |
| 11 | . Kempegowda International Airport | 45 kms  |

## Location Map









#### Legend

- 1. Clubhouse Ground Floor
- 2. Jogging Track / Pedestrian Pathway
- 3. Practice Cricket Pitch
- 4. Practice Multipurpose Court
- 5. Gazebo Seating Area
- 6. Kids Play Area
- 7. Senior Citizen Court With Seating
- 8. Festive / Party Lawn
- 9. Kids Pool
- 10. Swimming Pool
- 11. Water Feature

















#### Individual Apartment Plans













# Specifications

#### STRUCTURE

| STRUCTURE                    |                                                                                                                                                                                                                   |
|------------------------------|-------------------------------------------------------------------------------------------------------------------------------------------------------------------------------------------------------------------|
| RCC Framed Structure         | : R.C.C. framed structure to withstand Wind &<br>Seismic Loads