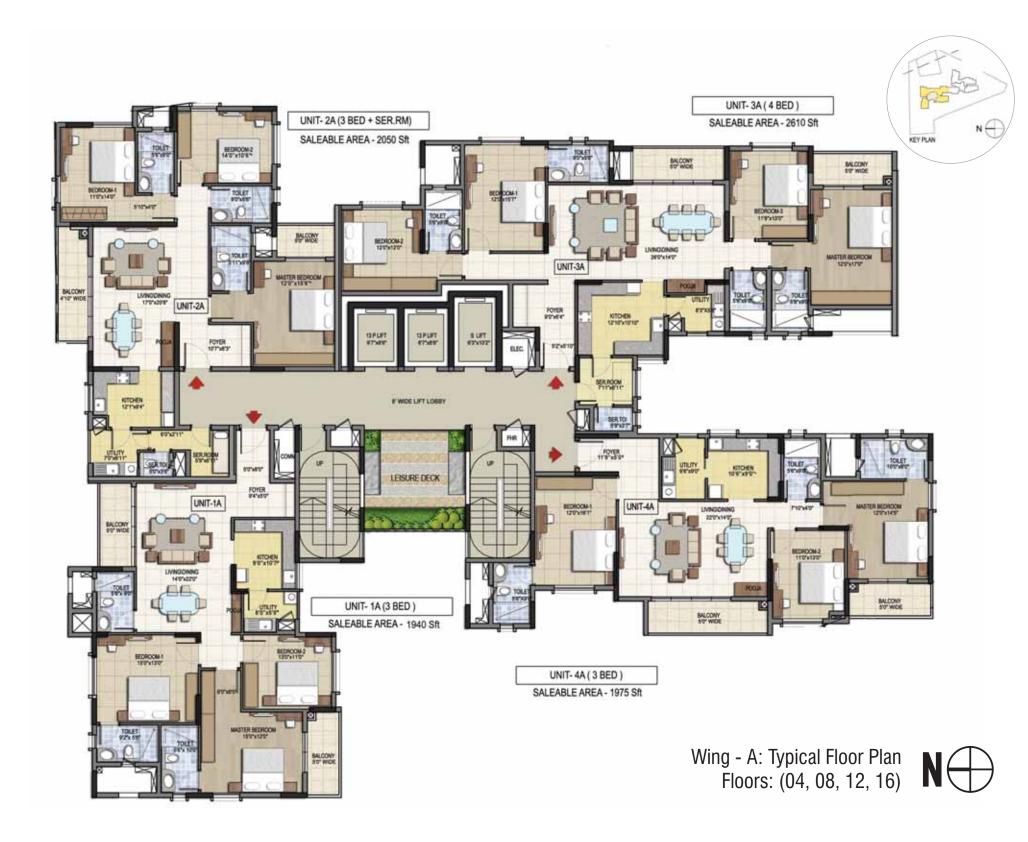

y ———             | 700 mts |
| 4. | Columbia Asia Hospital ———         | 650 mts |
| 5. | Orion Mall                         | 650 mts |
| 6. | ISKCON Temple ———                  | 600 mts |
| 7. | The Brigade School                 | 650 mts |
| 8. | Indian Institute of Science ———    | 2.5 kms |
| 9. | M.S. Ramaiah College ———           | 5 kms   |
| 10 | . M.G. Road                        | 8 kms   |
| 11 | . Kempegowda International Airport | 45 kms  |

## Location Map









#### Legend

- 1. Clubhouse Ground Floor
- 2. Jogging Track / Pedestrian Pathway
- 3. Practice Cricket Pitch
- 4. Practice Multipurpose Court
- 5. Gazebo Seating Area
- 6. Kids Play Area
- 7. Senior Citizen Court With Seating
- 8. Festive / Party Lawn
- 9. Kids Pool
- 10. Swimming Pool
- 11. Water Feature

















#### Individual Apartment Plans













# Specifications

#### STRUCTURE

| STRUCTURE                    |                                                                                                                                                                                                                   |
|------------------------------|-------------------------------------------------------------------------------------------------------------------------------------------------------------------------------------------------------------------|
| RCC Framed Structure         | : R.C.C. framed structure to withstand Wind &<br>Seismic Loads