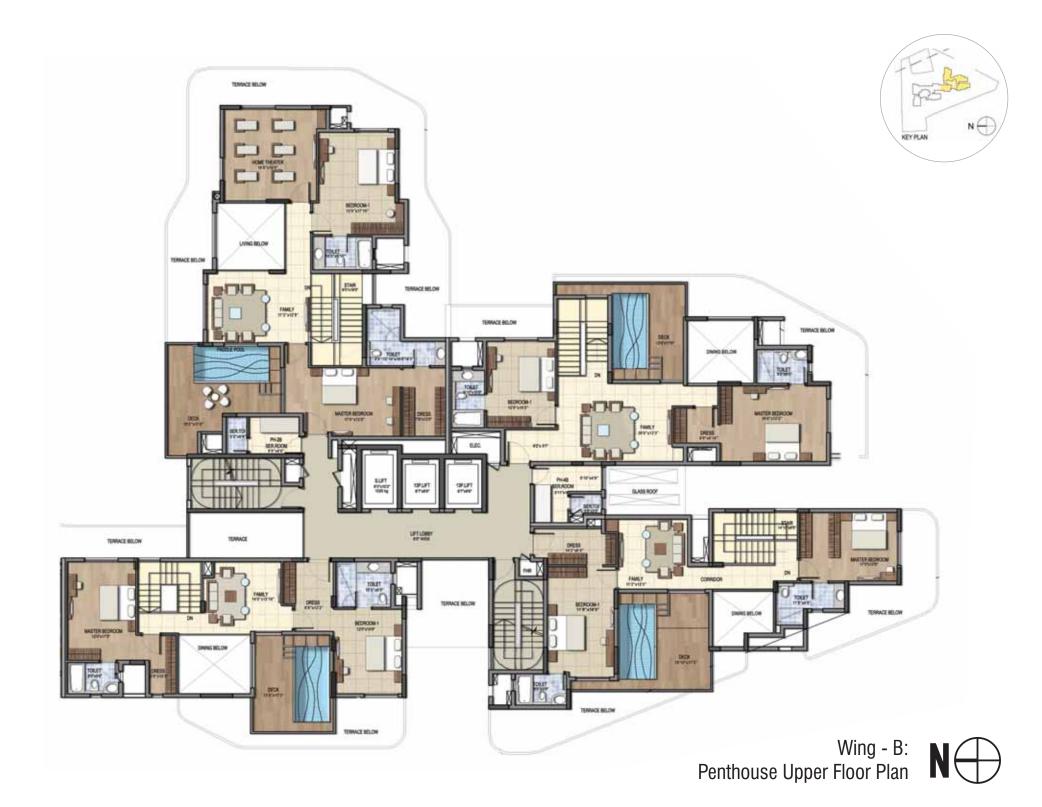

#### Individual Apartment Plans

#### Elina Exclusives

- 152 Premium luxury apartments not just created, but crafted
- 3, 4 & 5 BHK spacious Apartments
- Great location to match the great value it offers
- Lush green, landscaped outdoors
- Single Tower with 2 wings and 4 Apartments per floor
- 18,000 sft. Club in Ground Floor
- Apartments starting @1910 sft going up to 5310 sft
- 8 Penthouses (19th & 20th Floors)
- 2 Cellars + G + 20 Floors
- Exceptional design and architecture that matches international standards
- High-end amenities for living the high life
- Refinements that re-define living spaces