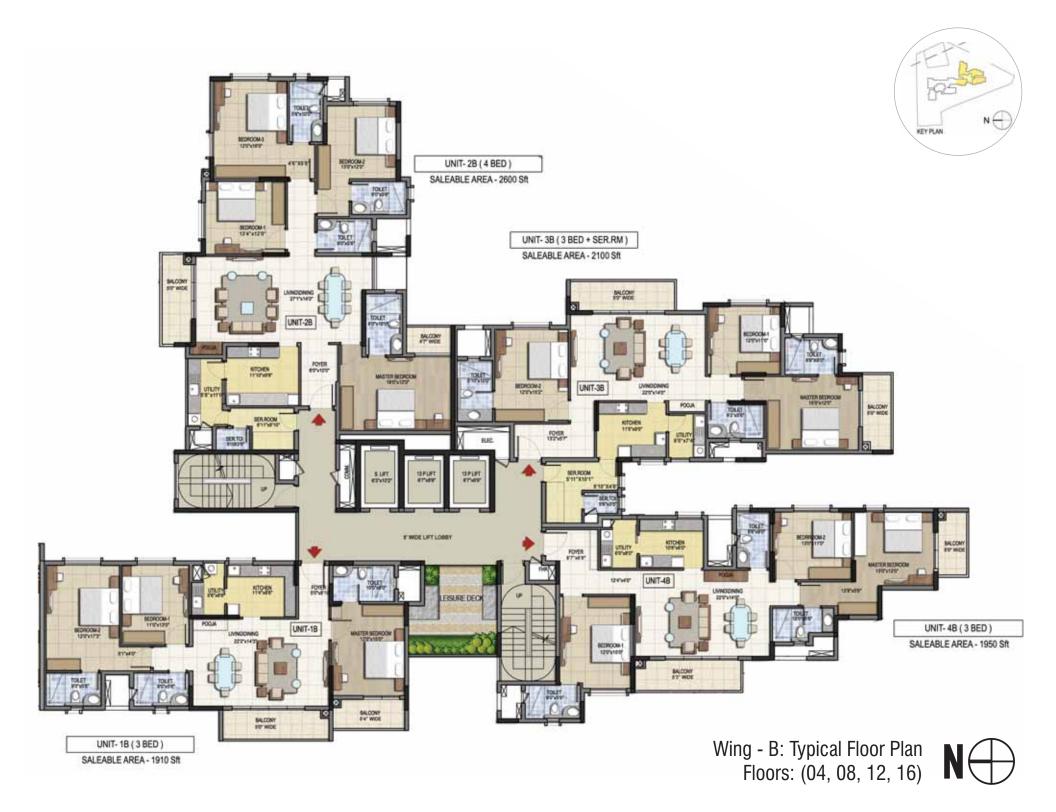

———             | 700 mts |
| 4. | Columbia Asia Hospital ———         | 650 mts |
| 5. | Orion Mall                         | 650 mts |
| 6. | ISKCON Temple ———                  | 600 mts |
| 7. | The Brigade School                 | 650 mts |
| 8. | Indian Institute of Science ———    | 2.5 kms |
| 9. | M.S. Ramaiah College ———           | 5 kms   |
| 10 | . M.G. Road                        | 8 kms   |
| 11 | . Kempegowda International Airport | 45 kms  |

## Location Map









#### Legend

- 1. Clubhouse Ground Floor
- 2. Jogging Track / Pedestrian Pathway
- 3. Practice Cricket Pitch
- 4. Practice Multipurpose Court
- 5. Gazebo Seating Area
- 6. Kids Play Area
- 7. Senior Citizen Court With Seating
- 8. Festive / Party Lawn
- 9. Kids Pool
- 10. Swimming Pool
- 11. Water Feature

















#### Individual Apartment Plans













# Specifications

#### STRUCTURE

| STRUCTURE                    |                                                                                                                                                                                                                   |
|------------------------------|-------------------------------------------------------------------------------------------------------------------------------------------------------------------------------------------------------------------|
| RCC Framed Structure         | : R.C.C. framed structure to withstand Wind &<br>Seismic Loads