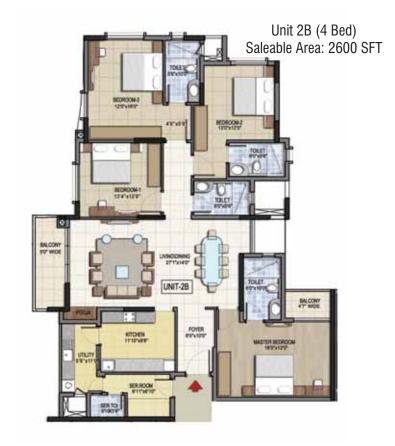

Hospital ———         | 650 mts |
| 5. | Orion Mall                         | 650 mts |
| 6. | ISKCON Temple ———                  | 600 mts |
| 7. | The Brigade School                 | 650 mts |
| 8. | Indian Institute of Science ———    | 2.5 kms |
| 9. | M.S. Ramaiah College ———           | 5 kms   |
| 10 | . M.G. Road                        | 8 kms   |
| 11 | . Kempegowda International Airport | 45 kms  |

## Location Map









#### Legend

- 1. Clubhouse Ground Floor
- 2. Jogging Track / Pedestrian Pathway
- 3. Practice Cricket Pitch
- 4. Practice Multipurpose Court
- 5. Gazebo Seating Area
- 6. Kids Play Area
- 7. Senior Citizen Court With Seating
- 8. Festive / Party Lawn
- 9. Kids Pool
- 10. Swimming Pool
- 11. Water Feature

















#### Individual Apartment Plans













# Specifications

#### STRUCTURE

| STRUCTURE                    |                                                                                                                                                                                                                   |
|------------------------------|-------------------------------------------------------------------------------------------------------------------------------------------------------------------------------------------------------------------|
| RCC Framed Structure         | : R.C.C. framed structure to withstand Wind &<br>Seismic Loads                                                                                                                                                    |
| Super Structure