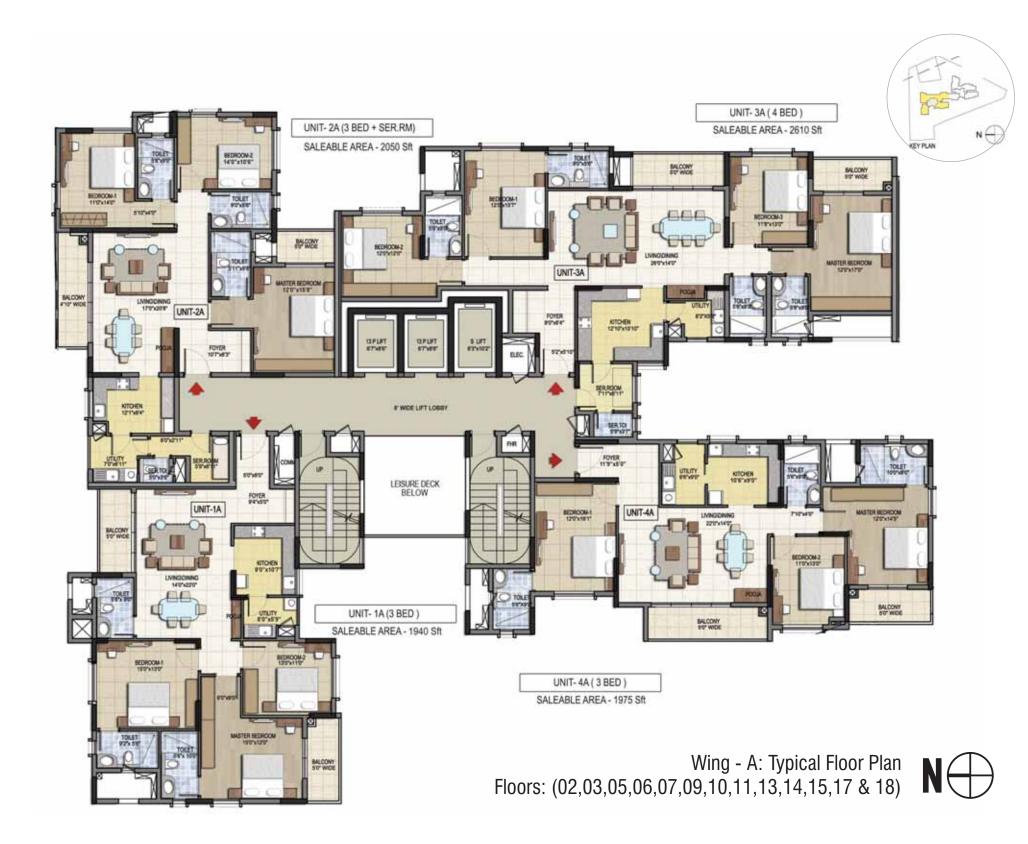

Carry ———             | 700 mts |
| 4. | Columbia Asia Hospital ———         | 650 mts |
| 5. | Orion Mall                         | 650 mts |
| 6. | ISKCON Temple ———                  | 600 mts |
| 7. | The Brigade School                 | 650 mts |
| 8. | Indian Institute of Science ———    | 2.5 kms |
| 9. | M.S. Ramaiah College ———           | 5 kms   |
| 10 | . M.G. Road                        | 8 kms   |
| 11 | . Kempegowda International Airport | 45 kms  |

## Location Map









#### Legend

- 1. Clubhouse Ground Floor
- 2. Jogging Track / Pedestrian Pathway
- 3. Practice Cricket Pitch
- 4. Practice Multipurpose Court
- 5. Gazebo Seating Area
- 6. Kids Play Area
- 7. Senior Citizen Court With Seating
- 8. Festive / Party Lawn
- 9. Kids Pool
- 10. Swimming Pool
- 11. Water Feature

















#### Individual Apartment Plans













# Specifications

#### STRUCTURE

| STRUCTURE                    |                                                                                                                                                                                                                   |
|------------------------------|-------------------------------------------------------------------------------------------------------------------------------------------------------------------------------------------------------------------|
| RCC Framed Structure         | : R.C.C. framed structure to withstand Wind &<br>Seismic Loads