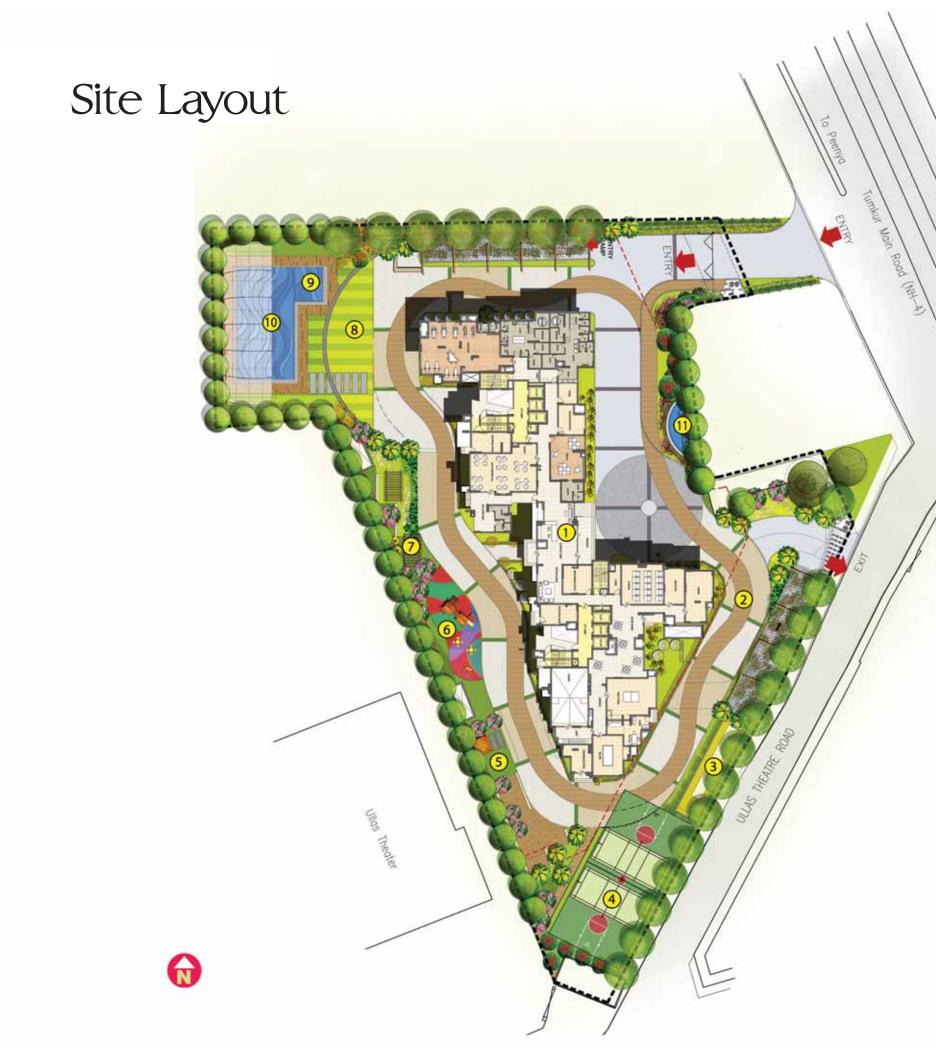

## Location Map

#### Legend

- 1. Clubhouse Ground Floor
- 2. Jogging Track / Pedestrian Pathway
- 3. Practice Cricket Pitch
- 4. Practice Multipurpose Court
- 5. Gazebo Seating Area
- 6. Kids Play Area
- 7. Senior Citizen Court With Seating
- 8. Festive / Party Lawn
- 9. Kids Pool
- 10. Swimming Pool
- 11. Water Feature