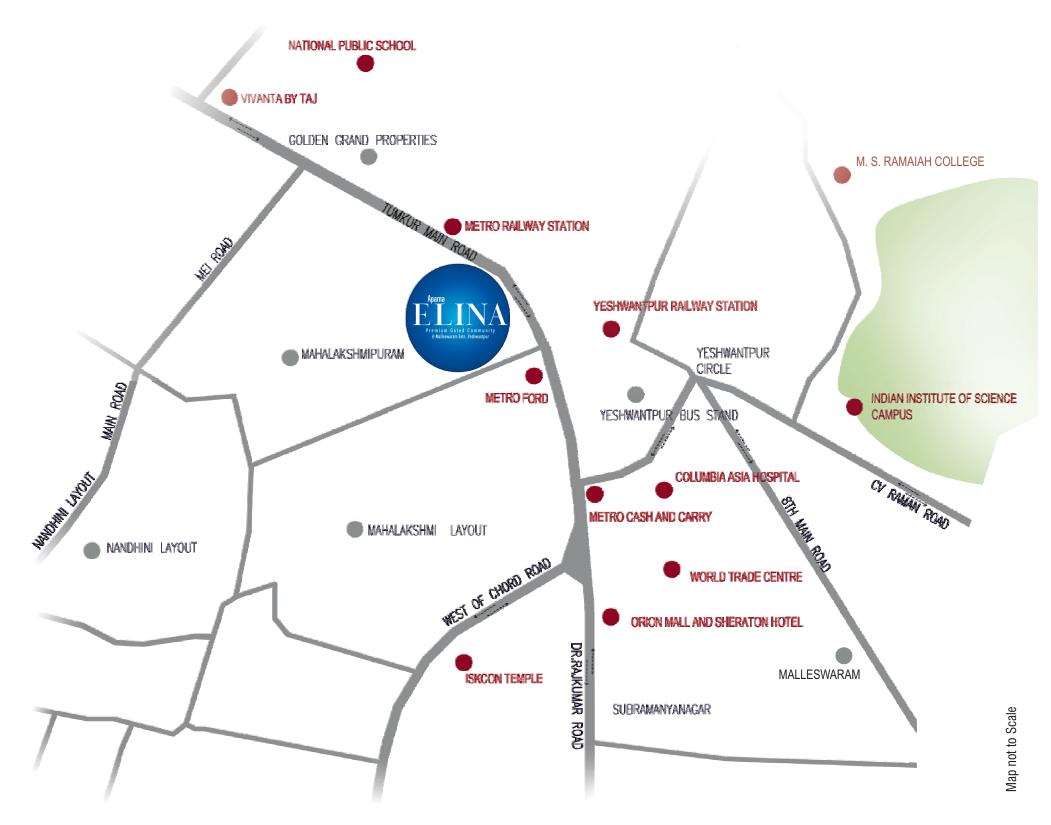

#### Distances that delight

| ١. | Metro Station                      | 150 mts |
|----|------------------------------------|---------|
| 2. | World Trade Center ———             | 700 mts |
| 3. | Metro Cash & Carry ———             | 700 mts |
| 4. | Columbia Asia Hospital ———         | 650 mts |
| 5. | Orion Mall                         | 650 mts |
| 6. | ISKCON Temple ———                  | 600 mts |
| 7. | The Brigade School                 | 650 mts |
| 8. | Indian Institute of Science ———    | 2.5 kms |
| 9. | M.S. Ramaiah College ———           | 5 kms   |
| 10 | . M.G. Road                        | 8 kms   |
| 11 | . Kempegowda International Airport | 45 kms  |

## Location Map