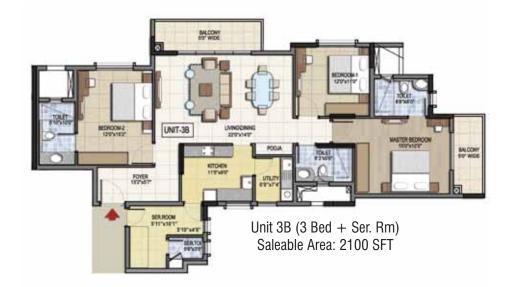

a Hospital ———         | 650 mts |
| 5. | Orion Mall                         | 650 mts |
| 6. | ISKCON Temple ———                  | 600 mts |
| 7. | The Brigade School                 | 650 mts |
| 8. | Indian Institute of Science ———    | 2.5 kms |
| 9. | M.S. Ramaiah College ———           | 5 kms   |
| 10 | . M.G. Road                        | 8 kms   |
| 11 | . Kempegowda International Airport | 45 kms  |

## Location Map









#### Legend

- 1. Clubhouse Ground Floor
- 2. Jogging Track / Pedestrian Pathway
- 3. Practice Cricket Pitch
- 4. Practice Multipurpose Court
- 5. Gazebo Seating Area
- 6. Kids Play Area
- 7. Senior Citizen Court With Seating
- 8. Festive / Party Lawn
- 9. Kids Pool
- 10. Swimming Pool
- 11. Water Feature

















#### Individual Apartment Plans













# Specifications

#### STRUCTURE

| STRUCTURE                    |                                                                                                                                                                                                                   |
|------------------------------|-------------------------------------------------------------------------------------------------------------------------------------------------------------------------------------------------------------------|
| RCC Framed Structure         | : R.C.C. framed structure to withstand Wind &<br>Seismic Loads                                                                                                                                                    |
| Super Structure