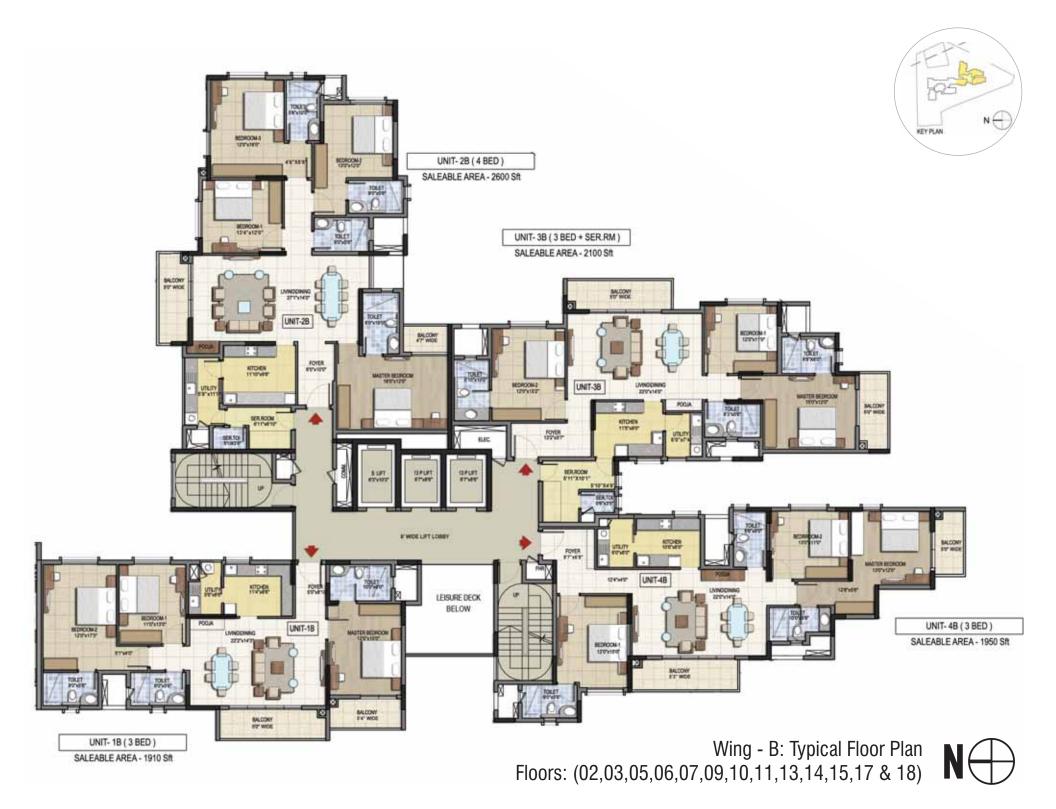

rry ———             | 700 mts |
| 4. | Columbia Asia Hospital ———         | 650 mts |
| 5. | Orion Mall                         | 650 mts |
| 6. | ISKCON Temple ———                  | 600 mts |
| 7. | The Brigade School                 | 650 mts |
| 8. | Indian Institute of Science ———    | 2.5 kms |
| 9. | M.S. Ramaiah College ———           | 5 kms   |
| 10 | . M.G. Road                        | 8 kms   |
| 11 | . Kempegowda International Airport | 45 kms  |

## Location Map









#### Legend

- 1. Clubhouse Ground Floor
- 2. Jogging Track / Pedestrian Pathway
- 3. Practice Cricket Pitch
- 4. Practice Multipurpose Court
- 5. Gazebo Seating Area
- 6. Kids Play Area
- 7. Senior Citizen Court With Seating
- 8. Festive / Party Lawn
- 9. Kids Pool
- 10. Swimming Pool
- 11. Water Feature

















#### Individual Apartment Plans













# Specifications

#### STRUCTURE

| STRUCTURE                    |                                                                                                                                                                                                                   |
|------------------------------|-------------------------------------------------------------------------------------------------------------------------------------------------------------------------------------------------------------------|
| RCC Framed Structure         | : R.C.C. framed structure to withstand Wind &<br>Seismic Loads