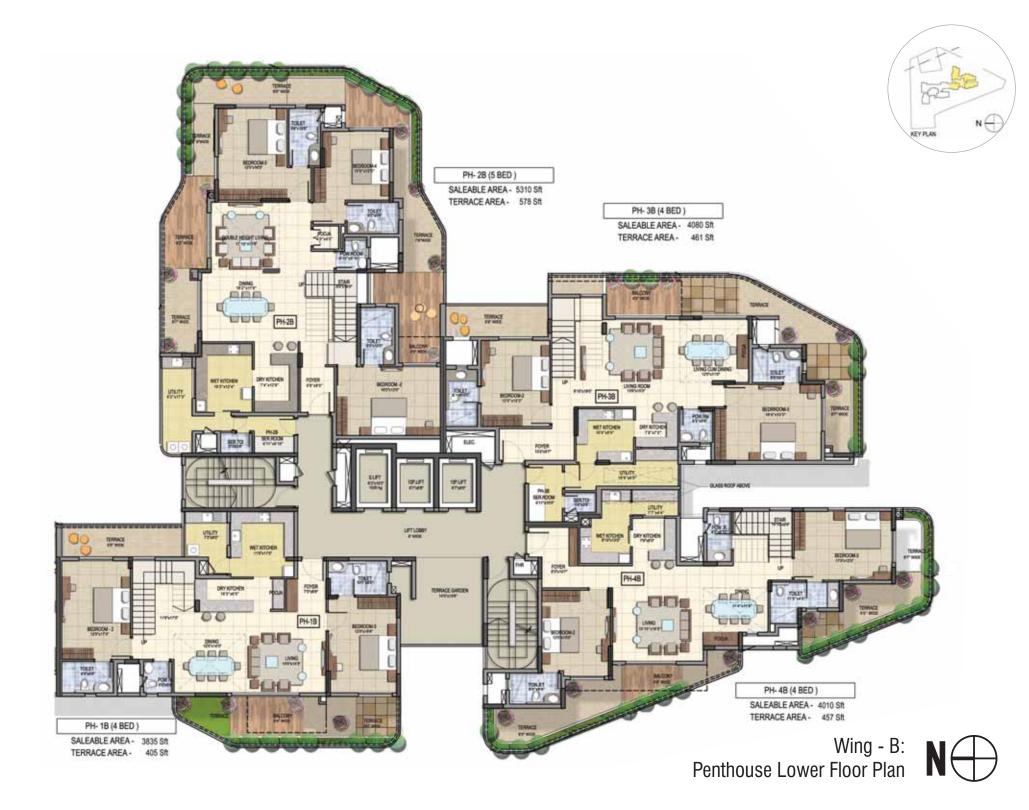

| 700 mts |
| 4. | Columbia Asia Hospital ———         | 650 mts |
| 5. | Orion Mall                         | 650 mts |
| 6. | ISKCON Temple ———                  | 600 mts |
| 7. | The Brigade School                 | 650 mts |
| 8. | Indian Institute of Science ———    | 2.5 kms |
| 9. | M.S. Ramaiah College ———           | 5 kms   |
| 10 | . M.G. Road                        | 8 kms   |
| 11 | . Kempegowda International Airport | 45 kms  |

## Location Map









#### Legend

- 1. Clubhouse Ground Floor
- 2. Jogging Track / Pedestrian Pathway
- 3. Practice Cricket Pitch
- 4. Practice Multipurpose Court
- 5. Gazebo Seating Area
- 6. Kids Play Area
- 7. Senior Citizen Court With Seating
- 8. Festive / Party Lawn
- 9. Kids Pool
- 10. Swimming Pool
- 11. Water Feature

















#### Individual Apartment Plans













# Specifications

#### STRUCTURE

| STRUCTURE                    |                                                                                                                                                                                                                   |
|------------------------------|-------------------------------------------------------------------------------------------------------------------------------------------------------------------------------------------------------------------|
| RCC Framed Structure         | : R.C.C. framed structure to withstand Wind &<br>Seismic Loads