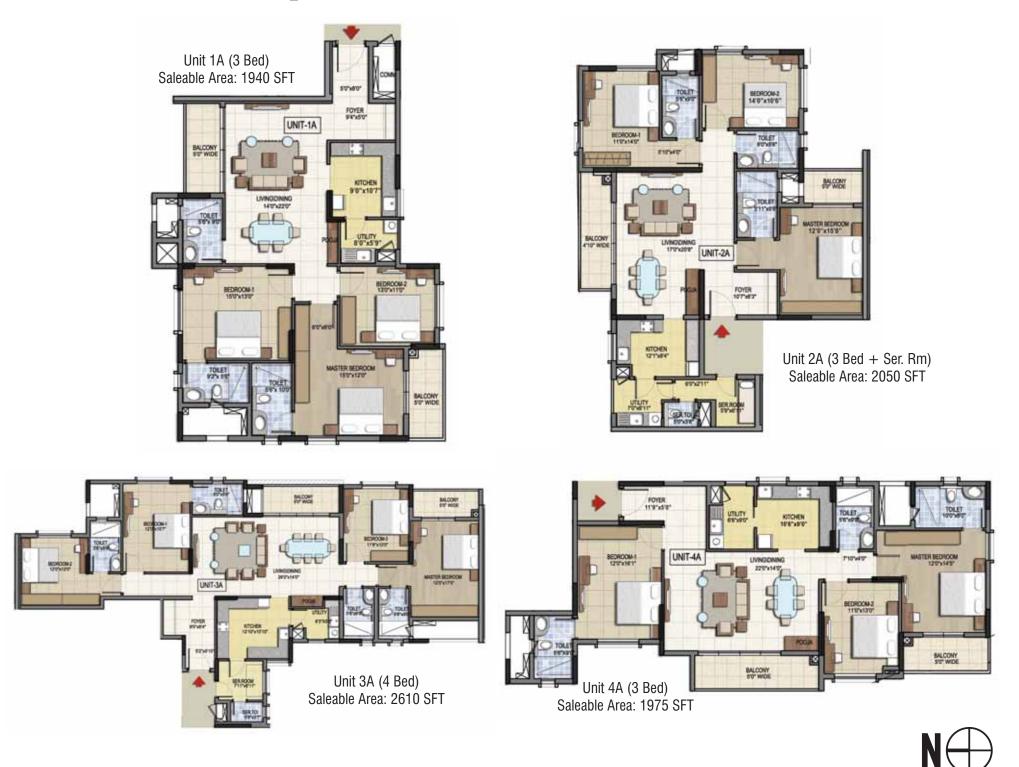

Asia Hospital ———         | 650 mts |
| 5. | Orion Mall                         | 650 mts |
| 6. | ISKCON Temple ———                  | 600 mts |
| 7. | The Brigade School                 | 650 mts |
| 8. | Indian Institute of Science ———    | 2.5 kms |
| 9. | M.S. Ramaiah College ———           | 5 kms   |
| 10 | . M.G. Road                        | 8 kms   |
| 11 | . Kempegowda International Airport | 45 kms  |

## Location Map









#### Legend

- 1. Clubhouse Ground Floor
- 2. Jogging Track / Pedestrian Pathway
- 3. Practice Cricket Pitch
- 4. Practice Multipurpose Court
- 5. Gazebo Seating Area
- 6. Kids Play Area
- 7. Senior Citizen Court With Seating
- 8. Festive / Party Lawn
- 9. Kids Pool
- 10. Swimming Pool
- 11. Water Feature

















#### Individual Apartment Plans













# Specifications

#### STRUCTURE

| STRUCTURE                    |                                                                                                                                                                                                                   |
|------------------------------|-------------------------------------------------------------------------------------------------------------------------------------------------------------------------------------------------------------------|
| RCC Framed Structure         | : R.C.C. framed structure to withstand Wind &<br>Seismic Loads                                                                                                                                                    |
| Super Structure