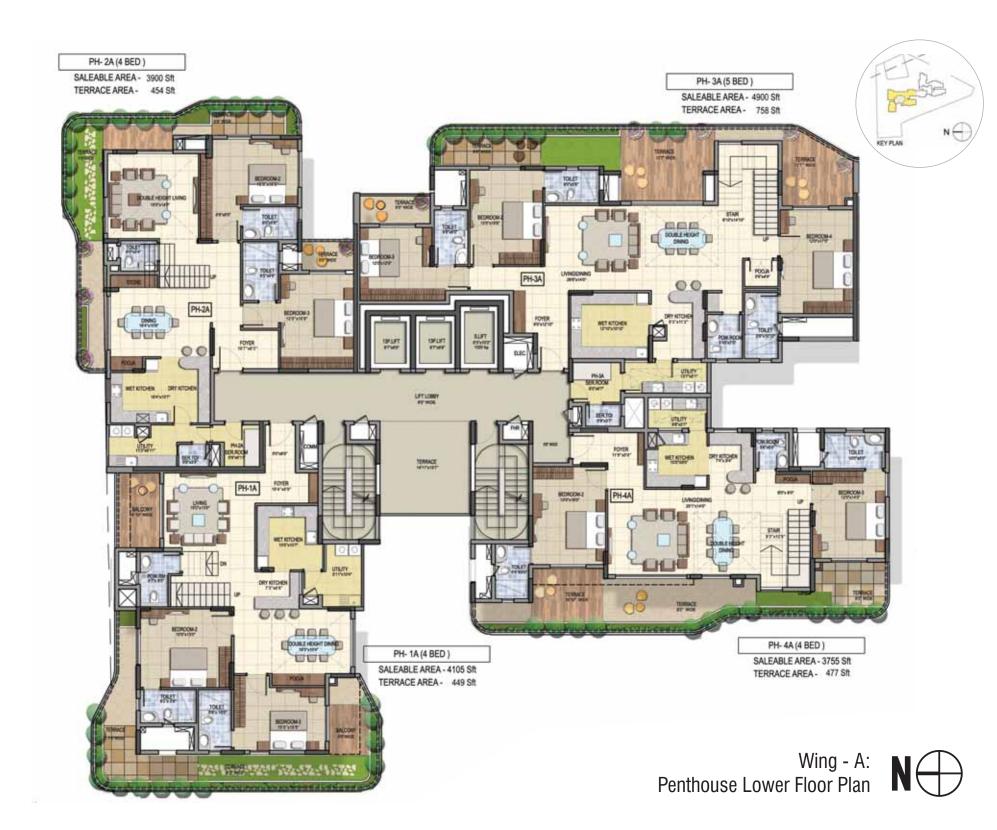

—             | 700 mts |
| 4. | Columbia Asia Hospital ———         | 650 mts |
| 5. | Orion Mall                         | 650 mts |
| 6. | ISKCON Temple ———                  | 600 mts |
| 7. | The Brigade School                 | 650 mts |
| 8. | Indian Institute of Science ———    | 2.5 kms |
| 9. | M.S. Ramaiah College ———           | 5 kms   |
| 10 | . M.G. Road                        | 8 kms   |
| 11 | . Kempegowda International Airport | 45 kms  |

## Location Map









#### Legend

- 1. Clubhouse Ground Floor
- 2. Jogging Track / Pedestrian Pathway
- 3. Practice Cricket Pitch
- 4. Practice Multipurpose Court
- 5. Gazebo Seating Area
- 6. Kids Play Area
- 7. Senior Citizen Court With Seating
- 8. Festive / Party Lawn
- 9. Kids Pool
- 10. Swimming Pool
- 11. Water Feature

















#### Individual Apartment Plans













# Specifications

#### STRUCTURE

| STRUCTURE                    |                                                                                                                                                                                                                   |
|------------------------------|-------------------------------------------------------------------------------------------------------------------------------------------------------------------------------------------------------------------|
| RCC Framed Structure         | : R.C.C. framed structure to withstand Wind &<br>Seismic Loads