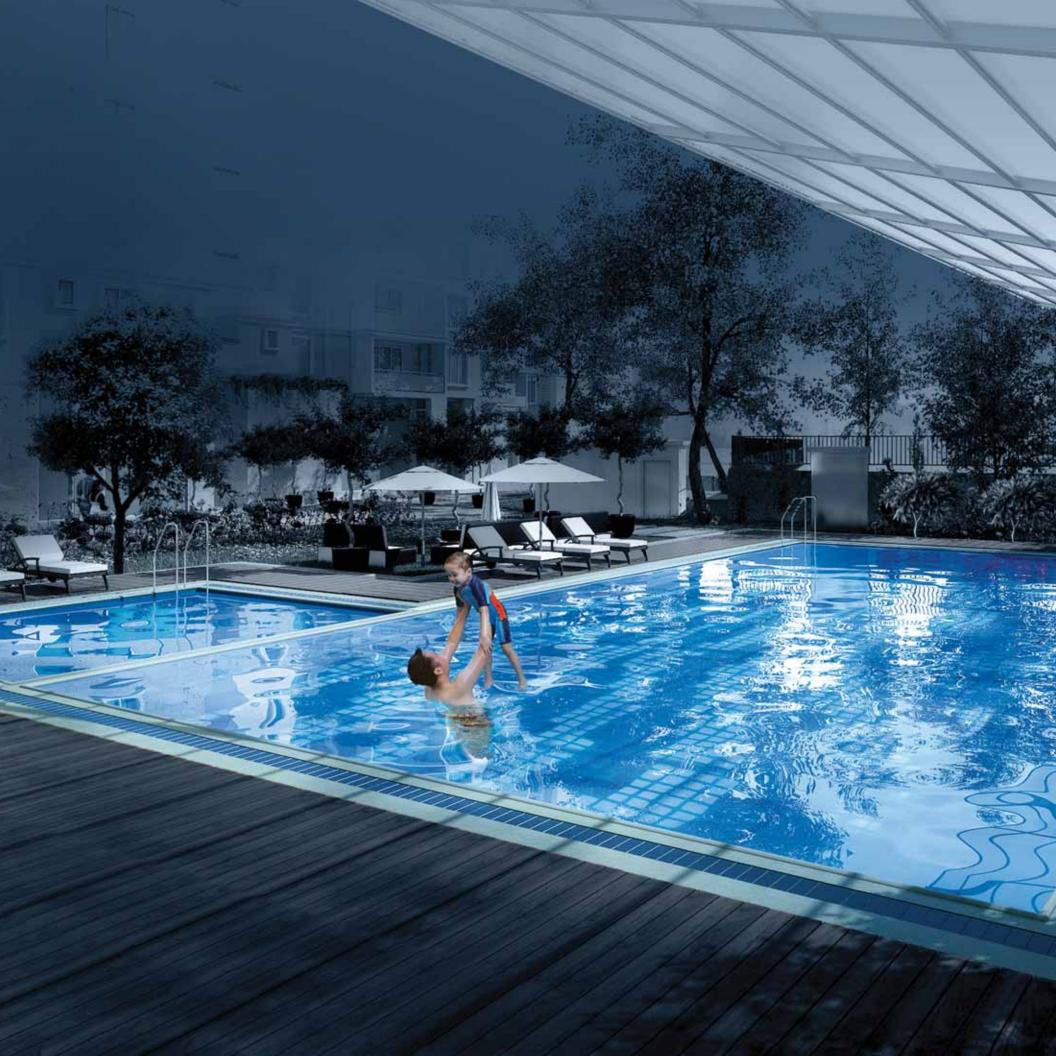

#### Room for pure exhilaration

An exclusive 18,000 Sft air conditioned club at Aparna Elina is just the perfect place to sit back, relax and enjoy a whole lot of activities. From browsing books at the library, working out at the gym, playing a game of squash, a refreshing swim at the pool and a lot more. Explore and you will be amazed at all that the Club has in store for you:

- Grand Entrance Lobby
- AV Room
- Gym
- Library
- Crèche
- Multi-purpose Hall
- Squash Court
- Spa
- Yoga/Meditation Rooms
- Table Tennis & Billiards Rooms
- Association Room
- Clinic
- Utility Store
- Swimming Pool & Changing Rooms
- Multi-purpose Outdoor Court & Cricket Pitch
- Indoor Games