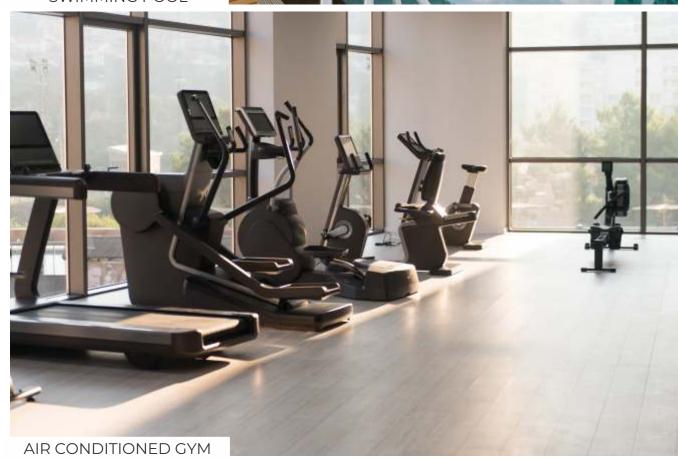

# Clubhouse Amenities

- Reception with Waiting Lounge
- Multipurpose Hall
- Swimming Pool with Toddler's Pool
- Maintenance / Association Office
- Air Conditioned Gym
- Indoor Games Room
- Guest Rooms
- Indoor Badminton Courts
- Yoga / Meditation Hall
- Provision for Pharmacy
- Provision for Crèche
- Provision for Cafeteria
- Provision for Spa & Salon
- Provision for Convenience store