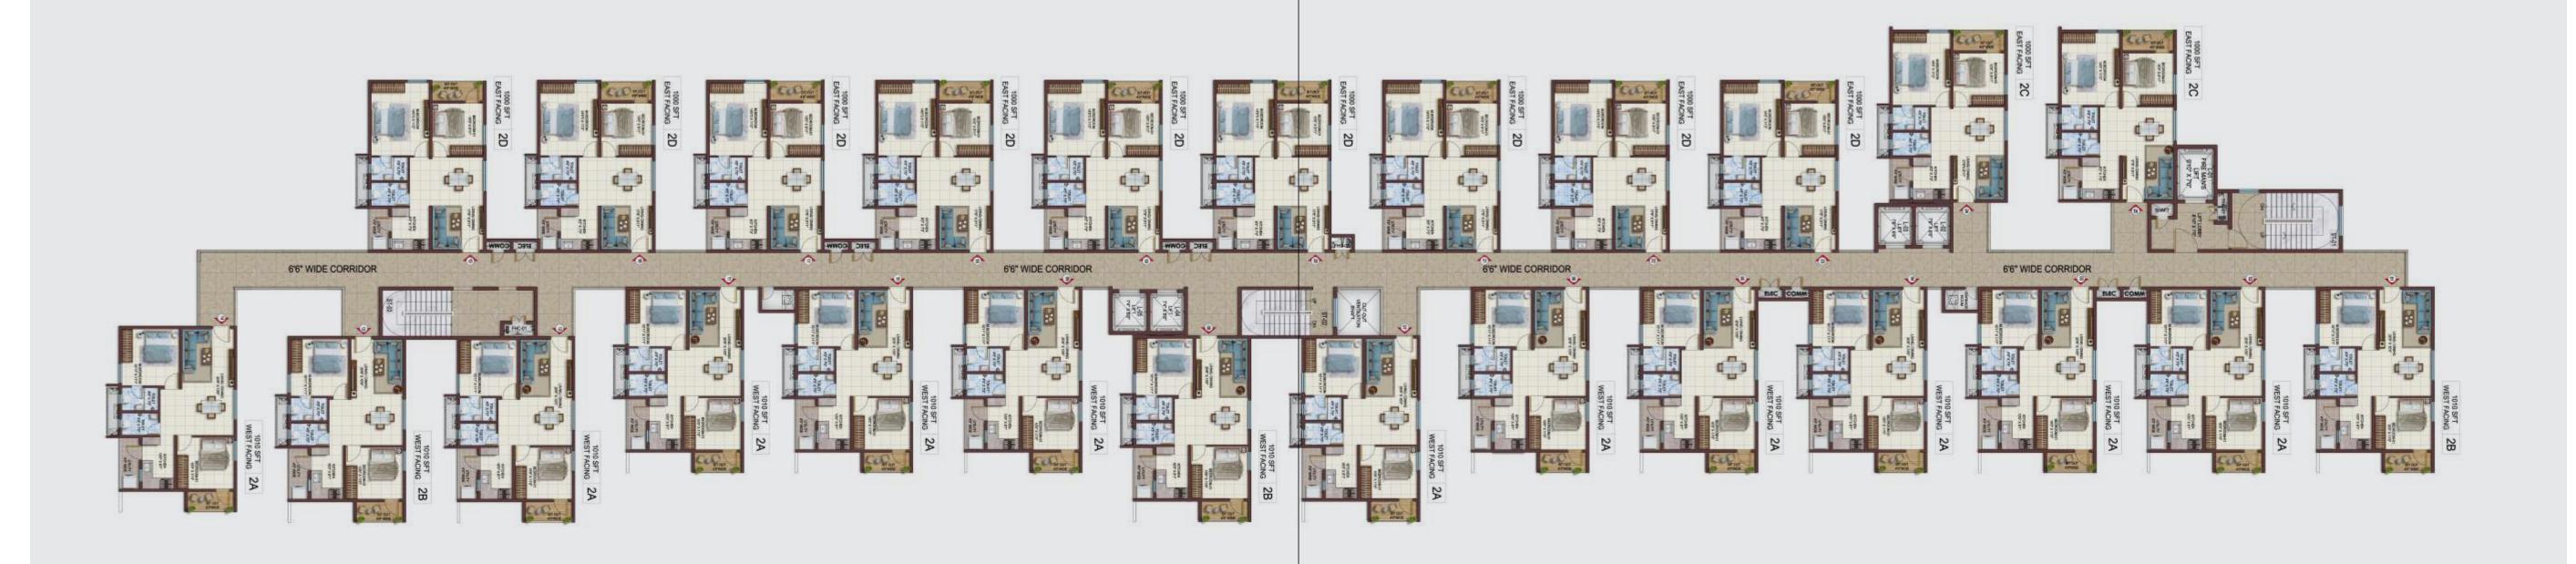

# **AREA STATEMENT**

| SI.<br>No. | UNIT TYPE | Carpet<br>Area<br>Sq.ft. | Balcony<br>Area<br>Sq.ft. | Utility<br>Area<br>Sq.ft. | SBUA<br>Sq.ft. |
|------------|-----------|--------------------------|---------------------------|---------------------------|----------------|
| 1          | 2A-WEST   | 683.29                   | 39.29                     | 38.49                     | 1010           |
| 2          | 2B-WEST   | 683.29                   | 39.29                     | 38.49                     | 1010           |
| 3          | 2C-EAST   | 679.20                   | 41.08                     | 31.26                     | 1000           |
| 4          | 2D-EAST   | 679.20                   | 41.08                     | 31.26                     | 1000           |
| 5          | 2I-NORTH  | 672.94                   | 40.82                     | 26.74                     | 985            |

# TO\/\ER 6

# TYPE - 2A

WEST FACING - 1010 SQ.FT.

# TYPE - 2B

WEST FACING - 1010 SQ.FT.

# TYPE - 20

EAST FACING - 1000 SQ.FT.

# TYPE - 2D

EAST FACING - 1000 SQ.FT.