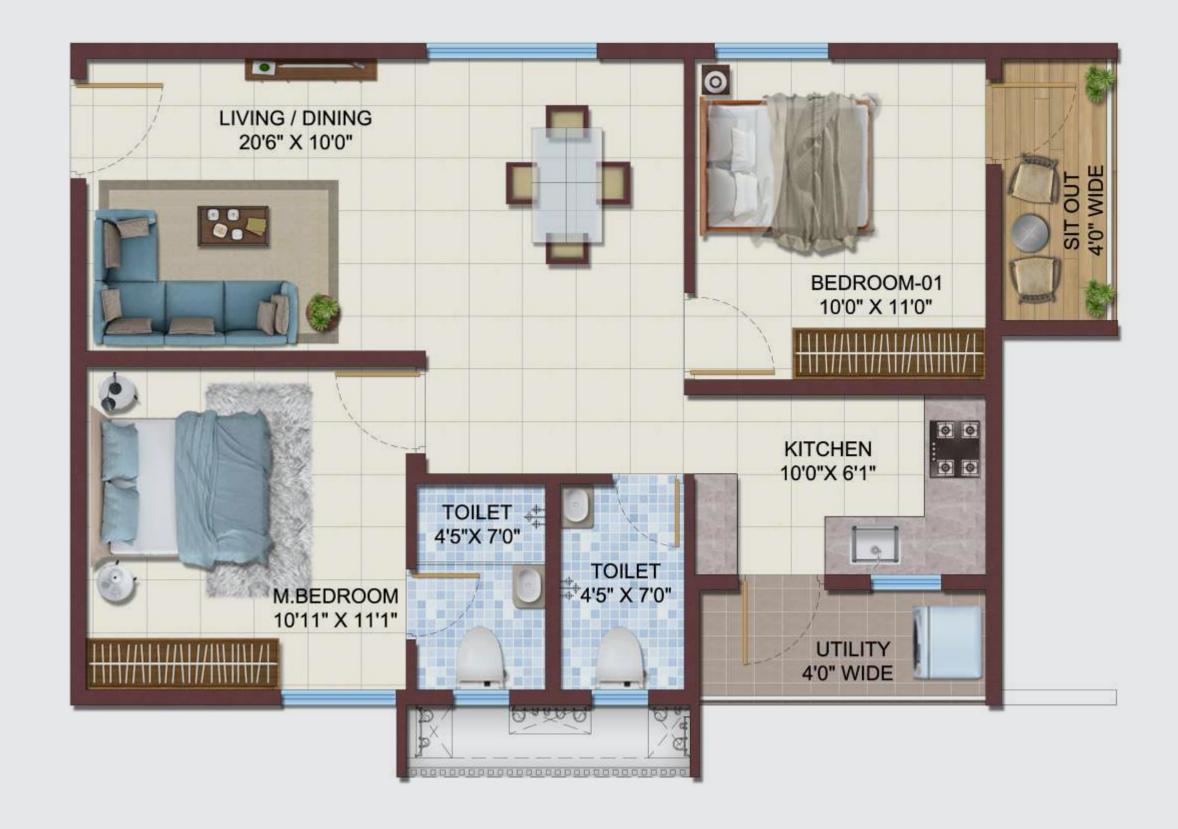

-------------|---------------------------|---------------------------|----------------|
| 1          | 2A-WEST   | 683.29                   | 39.29                     | 38.49                     | 1010           |
| 2          | 2B-WEST   | 683.29                   | 39.29                     | 38.49                     | 1010           |
| 3          | 2C-EAST   | 679.20                   | 41.08                     | 31.26                     | 1000           |
| 4          | 2D-EAST   | 679.20                   | 41.08                     | 31.26                     | 1000           |
| 5          | 2I-NORTH  | 672.94                   | 40.82                     | 26.74                     | 985            |





# TO\/\ER 5





# TO\/\ER 6



# TYPE - 2A

WEST FACING - 1010 SQ.FT.





# TYPE - 2B

WEST FACING - 1010 SQ.FT.





# TYPE - 20

EAST FACING - 1000 SQ.FT.





# TYPE - 2D

EAST FACING - 1000 SQ.FT.





# SPECS 2 BHK APARTMENTS B+S+10 FLOORS

| Structure               | R.C.C. framed structure                                                                                                                                                                                                                                                                                                           |  |  |  |  |
|-------------------------|-----------------------------------------------------------------------------------------------------------------------------------------------------------------------------------------------------------------------------------------