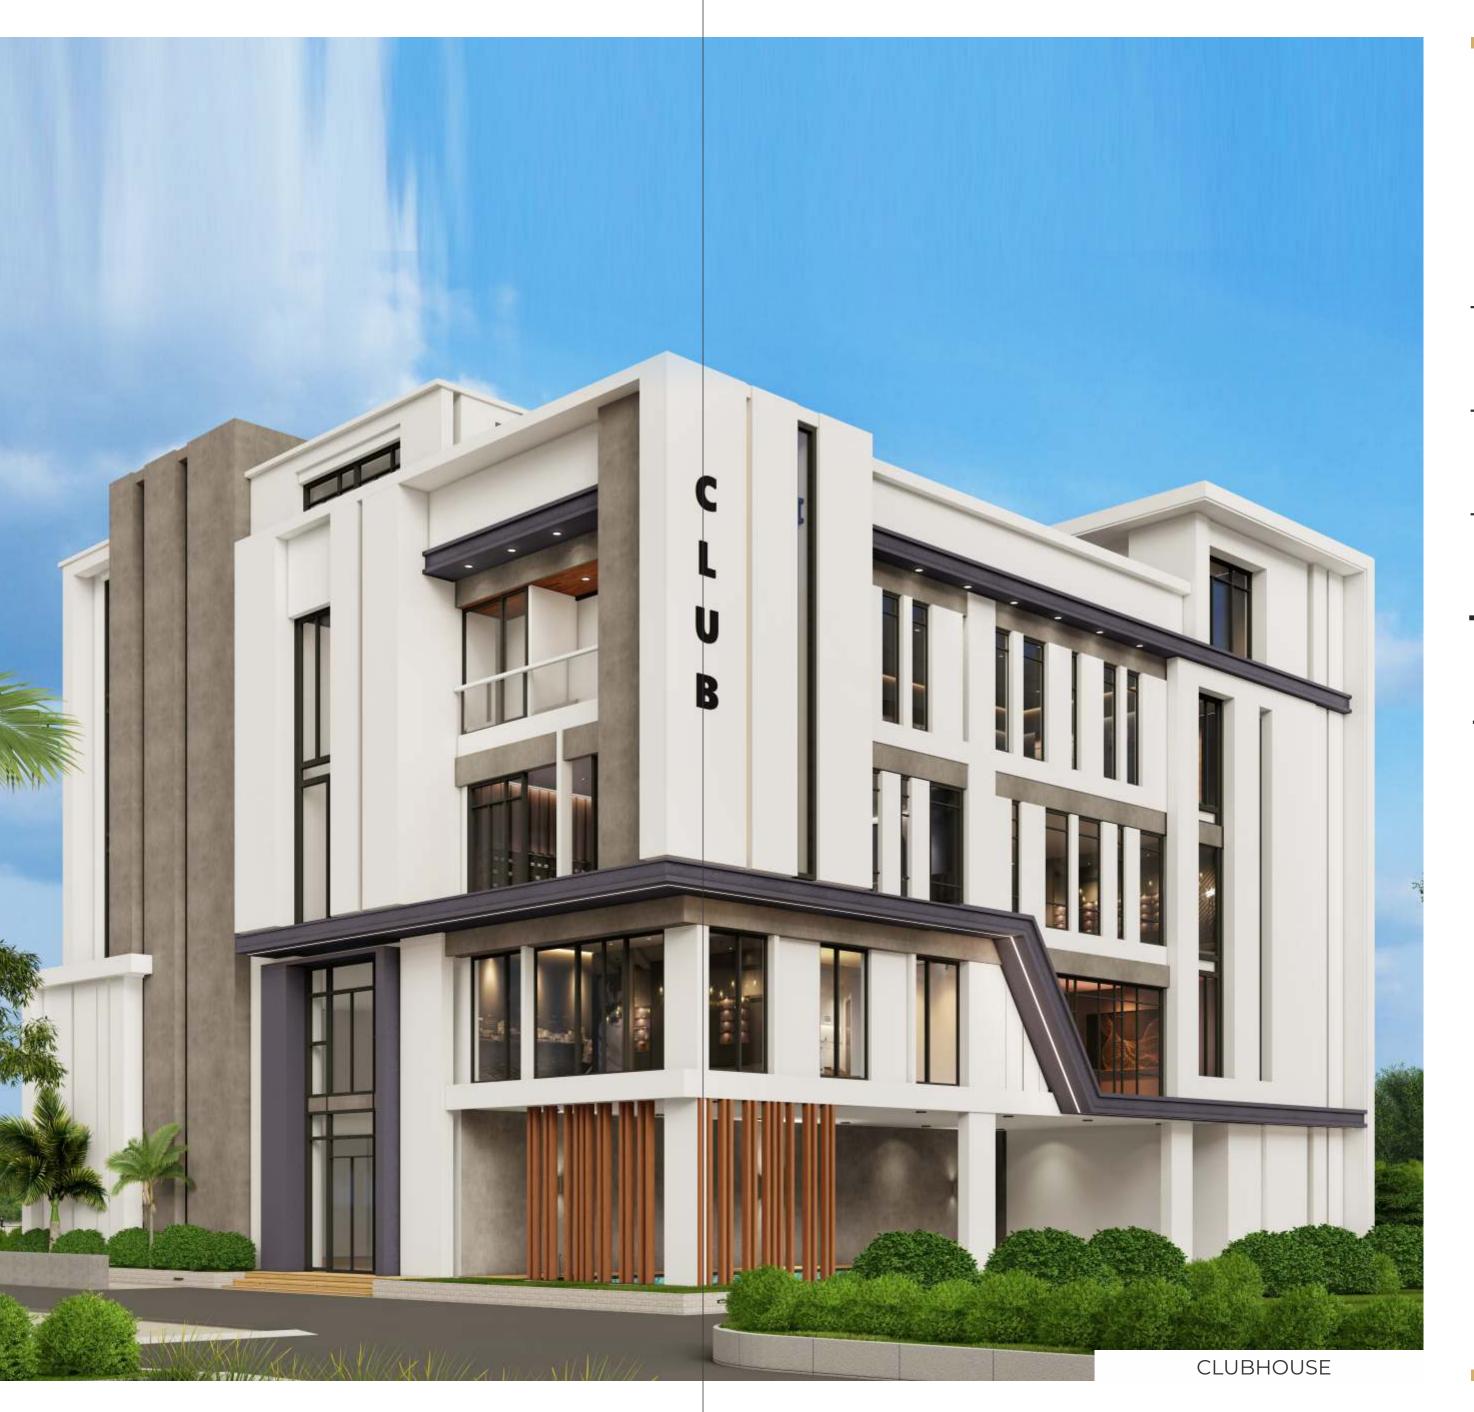

# Clubhouse Amenities

- Reception with Waiting Lounge
- Multipurpose Hall
- Swimming Pool with Toddler's Pool
- Maintenance / Association Office
- Air Conditioned Gym
- Indoor Games Room
- Guest Rooms
- Indoor Badminton Courts
- Yoga / Meditation Hall
- Provision for Pharmacy
- Provision for Crèche
- Provision for Cafeteria
- Provision for Spa & Salon
- Provision for Convenience store