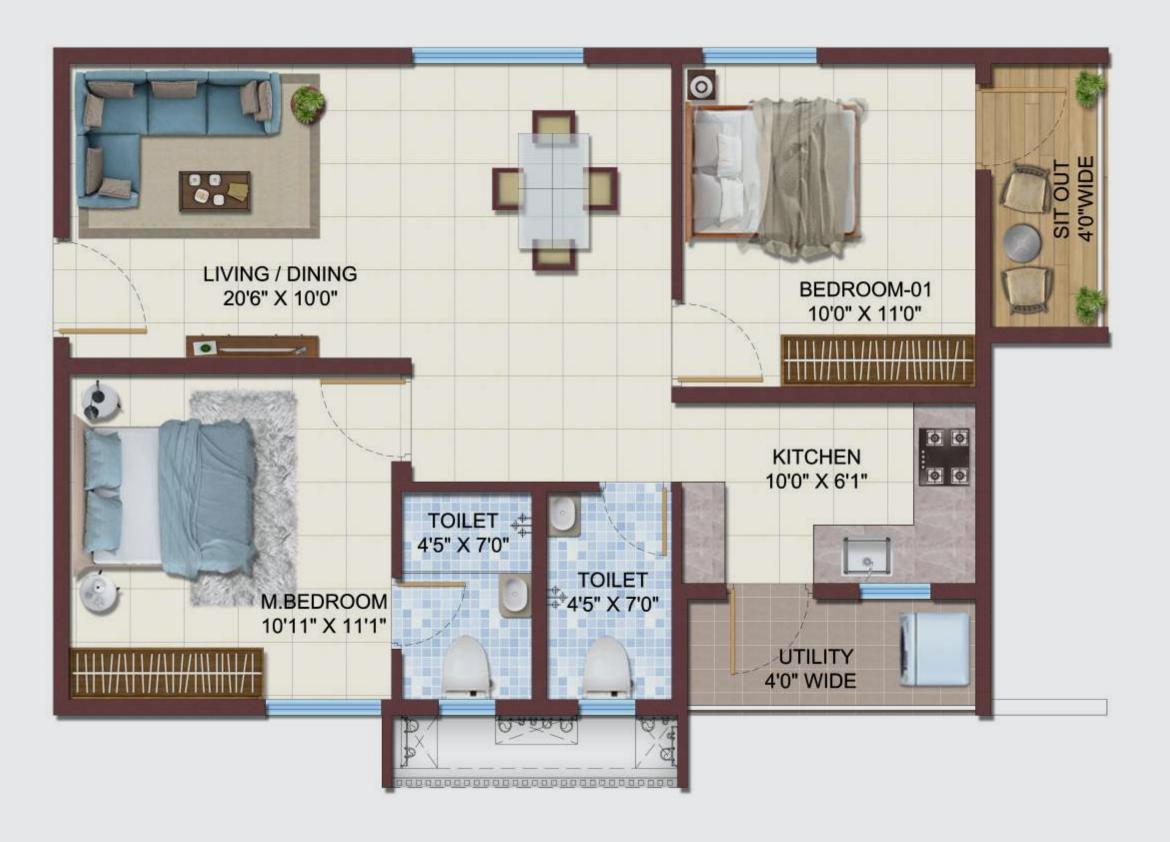

-------------------------|----------------|
| 1          | 2A-WEST   | 683.29                   | 39.29                     | 38.49                     | 1010           |
| 2          | 2B-WEST   | 683.29                   | 39.29                     | 38.49                     | 1010           |
| 3          | 2C-EAST   | 679.20                   | 41.08                     | 31.26                     | 1000           |
| 4          | 2D-EAST   | 679.20                   | 41.08                     | 31.26                     | 1000           |
| 5          | 2I-NORTH  | 672.94                   | 40.82                     | 26.74                     | 985            |





# TO\/\ER 5





# TO\/\ER 6



# TYPE - 2A

WEST FACING - 1010 SQ.FT.





# TYPE - 2B

WEST FACING - 1010 SQ.FT.





# TYPE - 20

EAST FACING - 1000 SQ.FT.





# TYPE - 2D

EAST FACING - 1000 SQ.FT.





# SPECS 2 BHK APARTMENTS B+S+10 FLOORS

| Structure               | R.C.C. framed structure                                                                                                                                                                                                                                                                                                           |  |  |  |  |
|-------------------------|-------------------------------------------------------------------------------------------------------------------------------------------------------------------------------------------------------------------------------------------------------------------------------------