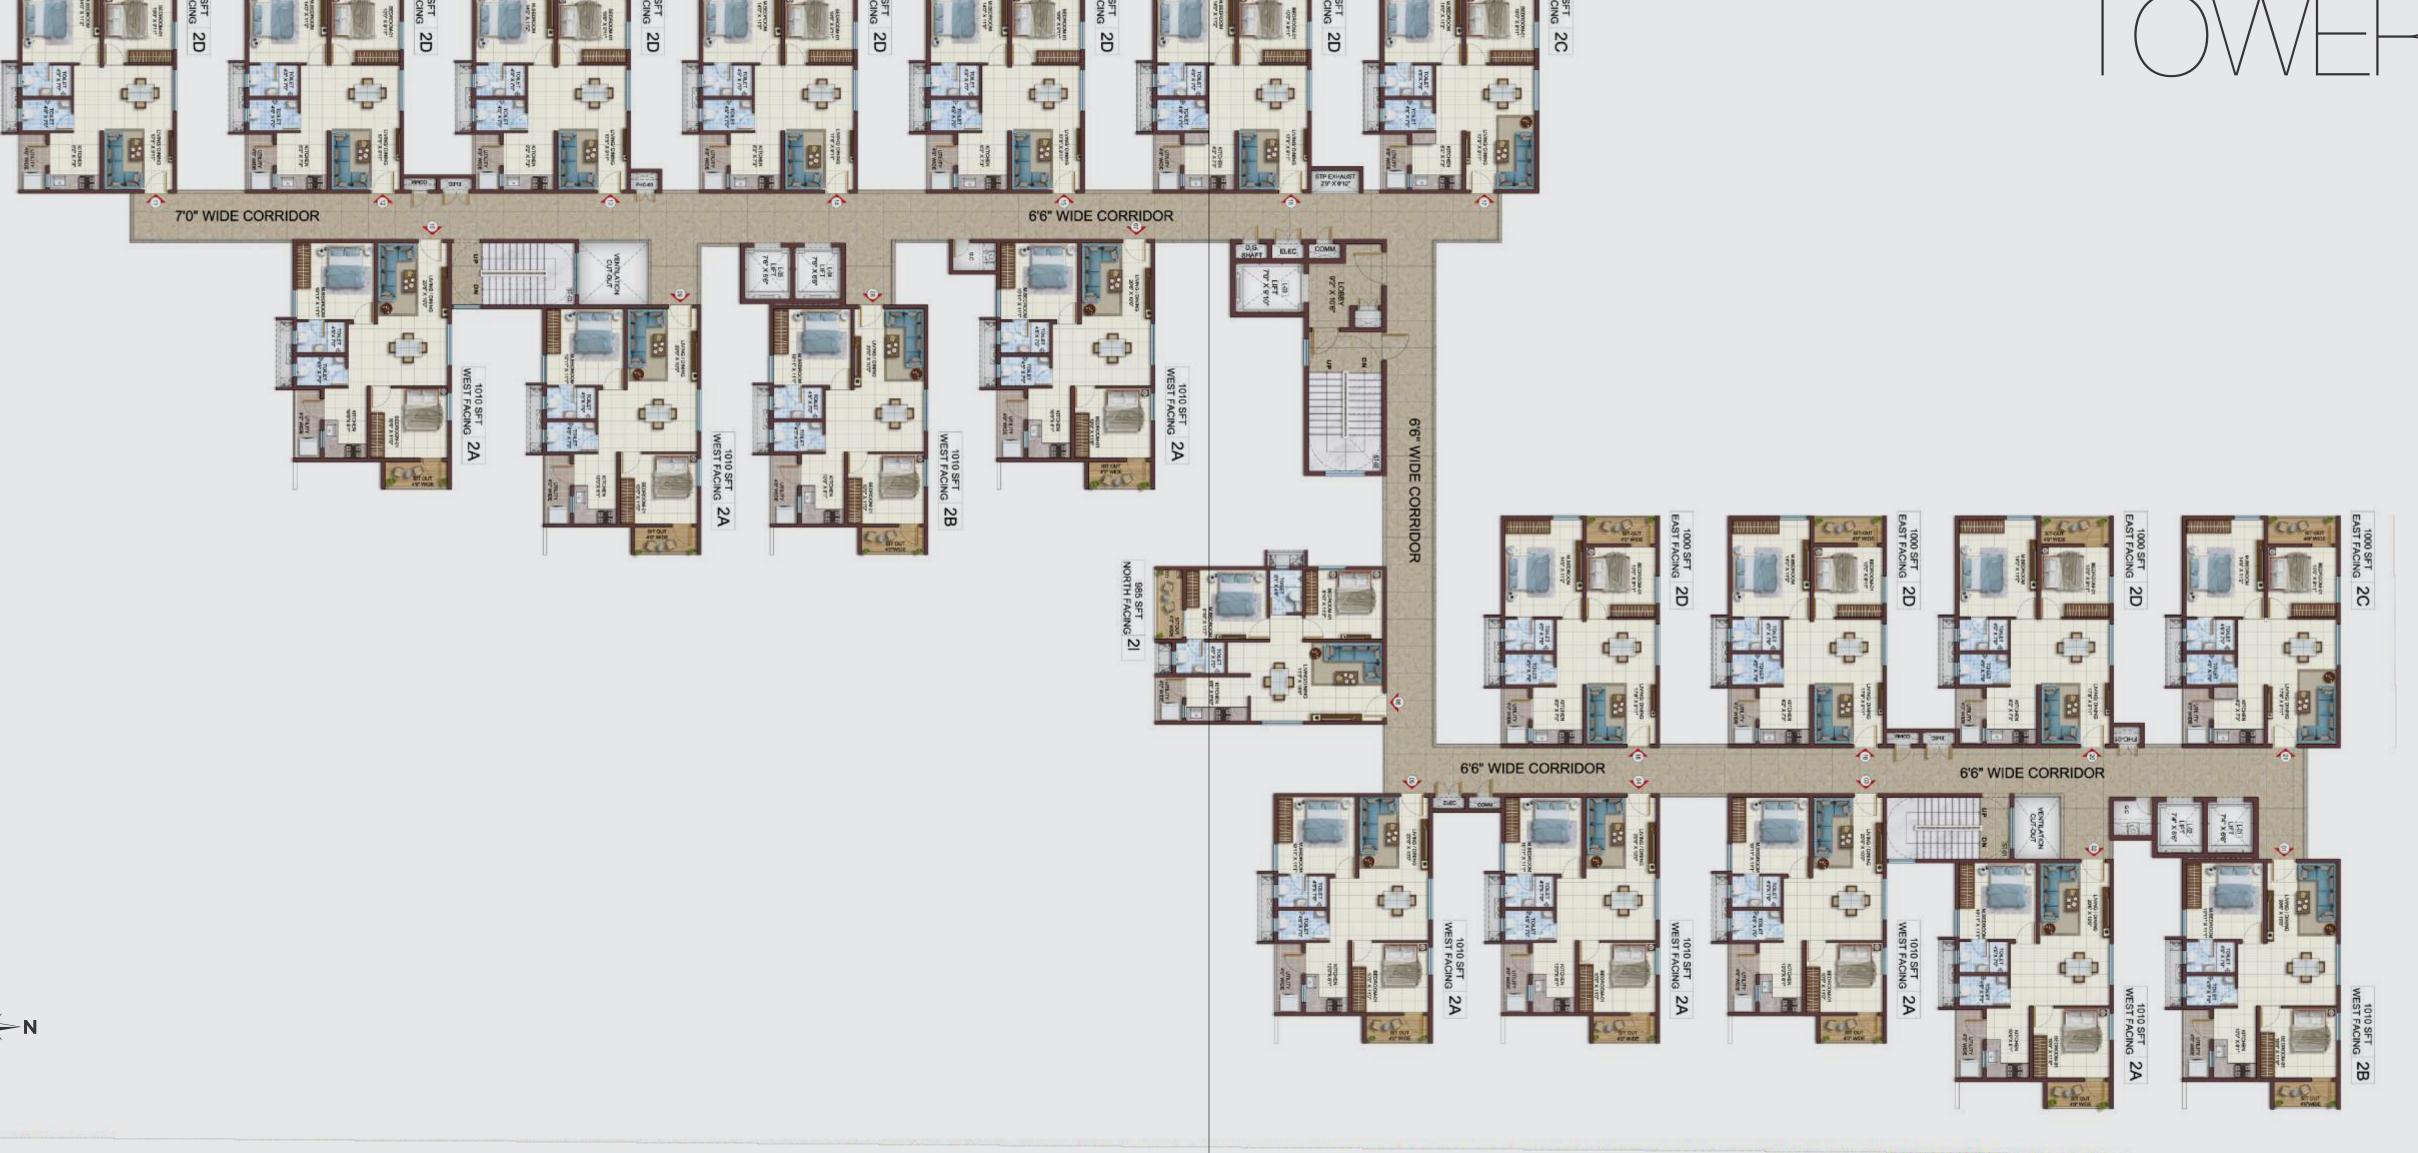

# **AREA STATEMENT**

| SI.<br>No. | UNIT TYPE | Carpet<br>Area<br>Sq.ft. | Balcony<br>Area<br>Sq.ft. | Utility<br>Area<br>Sq.ft. | SBUA<br>Sq.ft. |
|------------|-----------|--------------------------|---------------------------|---------------------------|----------------|
| 1          | 2A-WEST   | 683.29                   | 39.29                     | 38.49                     | 1010           |
| 2          | 2B-WEST   | 683.29                   | 39.29                     | 38.49                     | 1010           |
| 3          | 2C-EAST   | 679.20                   | 41.08                     | 31.26                     | 1000           |
| 4          | 2D-EAST   | 679.20                   | 41.08                     | 31.26                     | 1000           |
| 5          | 2I-NORTH  | 672.94                   | 40.82                     | 26.74                     | 985            |

# TO\/\ER 5

# TYPE - 2A

WEST FACING - 1010 SQ.FT.

# TYPE - 2B

WEST FACING - 1010 SQ.FT.

# TYPE - 20

EAST FACING - 1000 SQ.FT.

# TYPE - 2D

EAST FACING - 1000 SQ.FT.