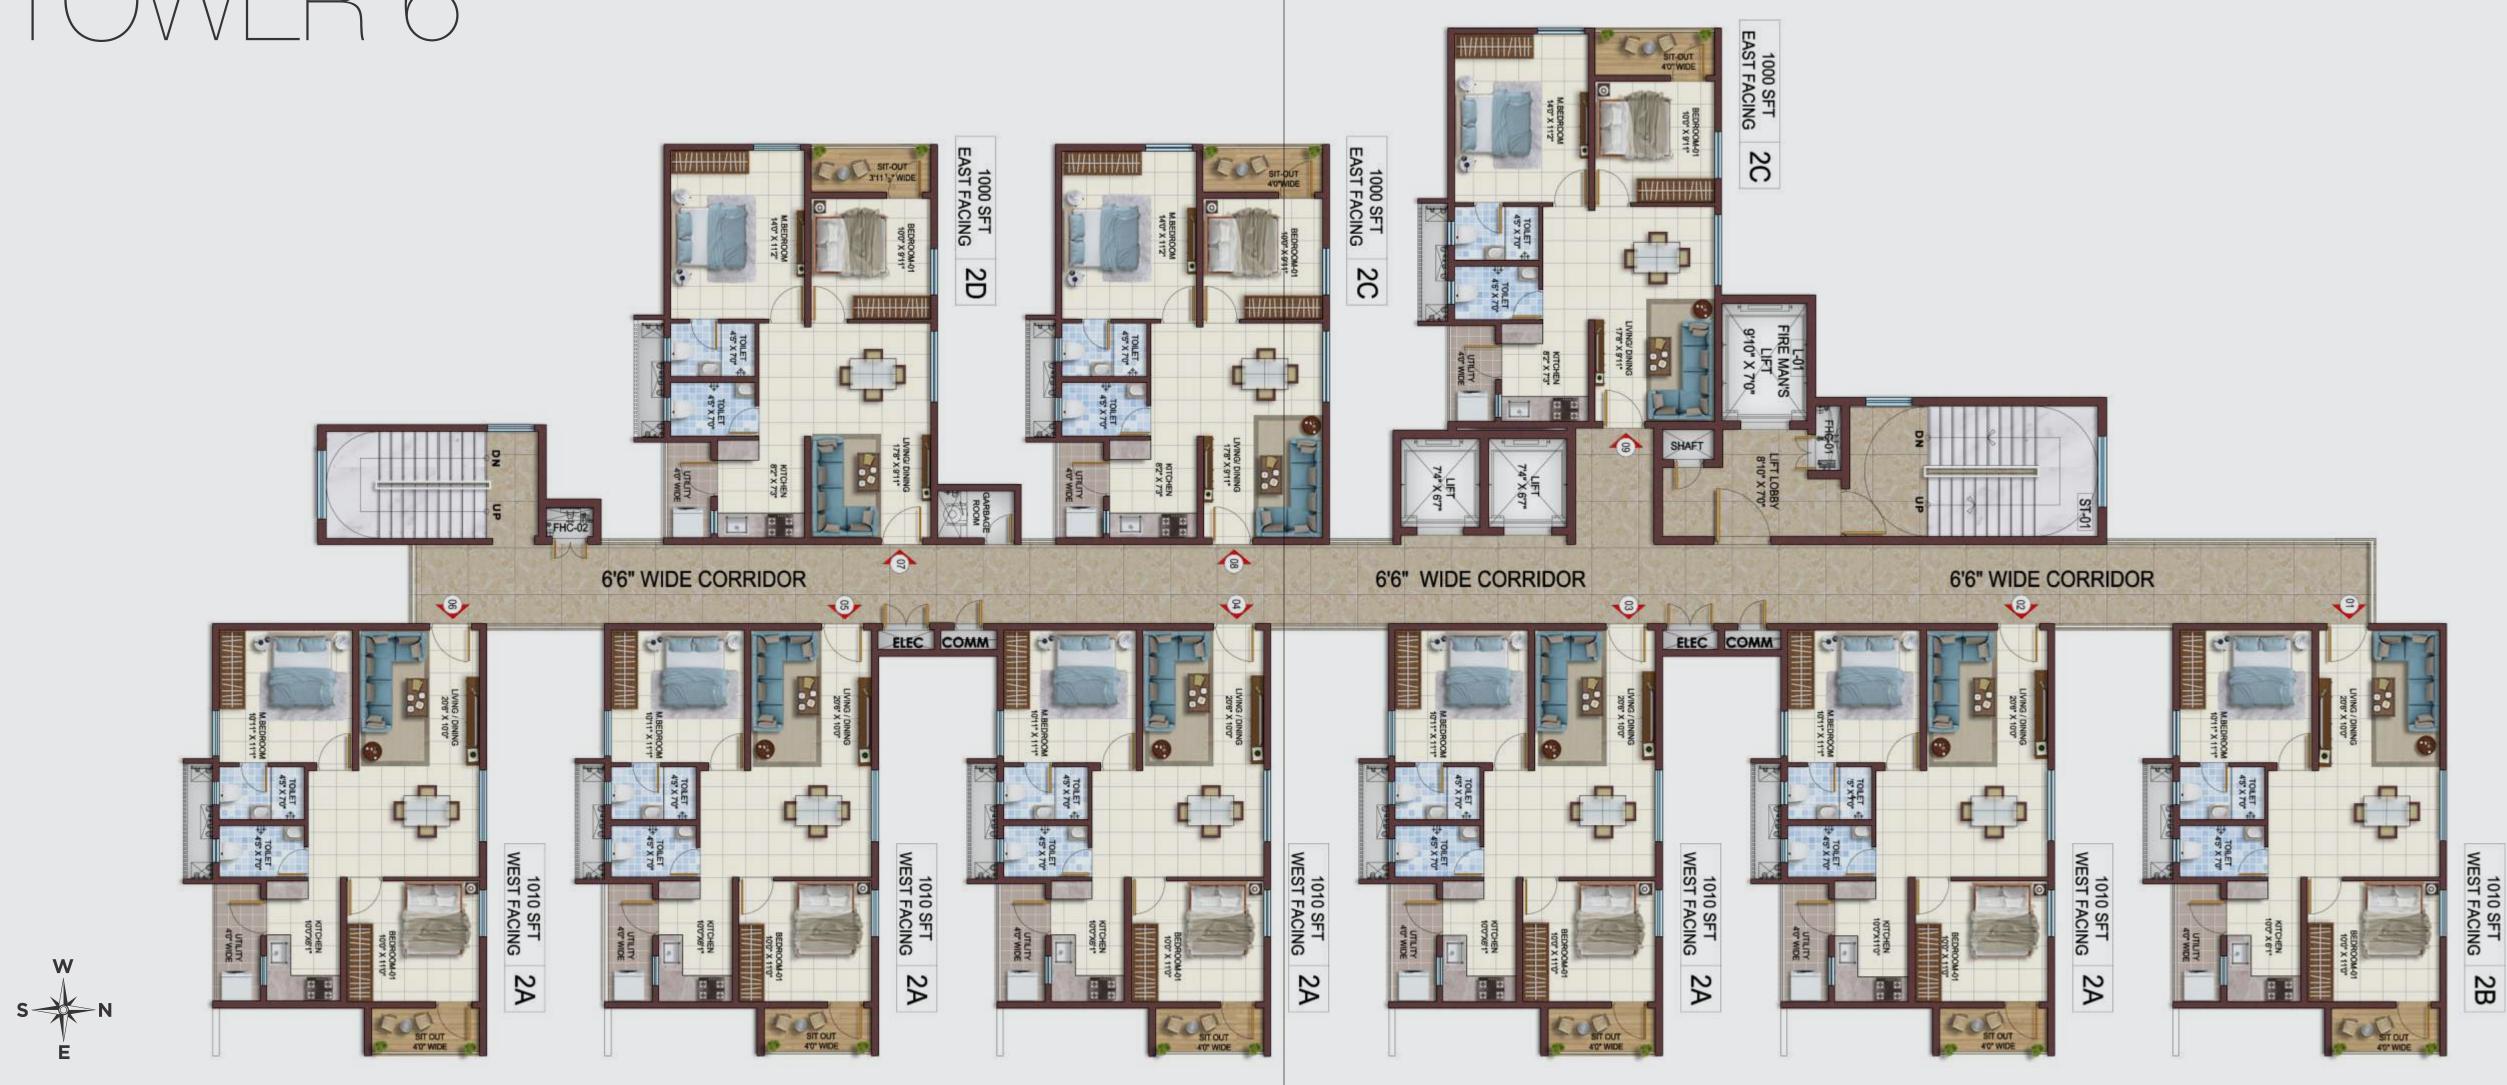

# TO\/\ER 6

# TYPE - 2A

WEST FACING - 1010 SQ.FT.

# TYPE - 2B

WEST FACING - 1010 SQ.FT.

# TYPE - 20

EAST FACING - 1000 SQ.FT.

# TYPE - 2D

EAST FACING - 1000 SQ.FT.