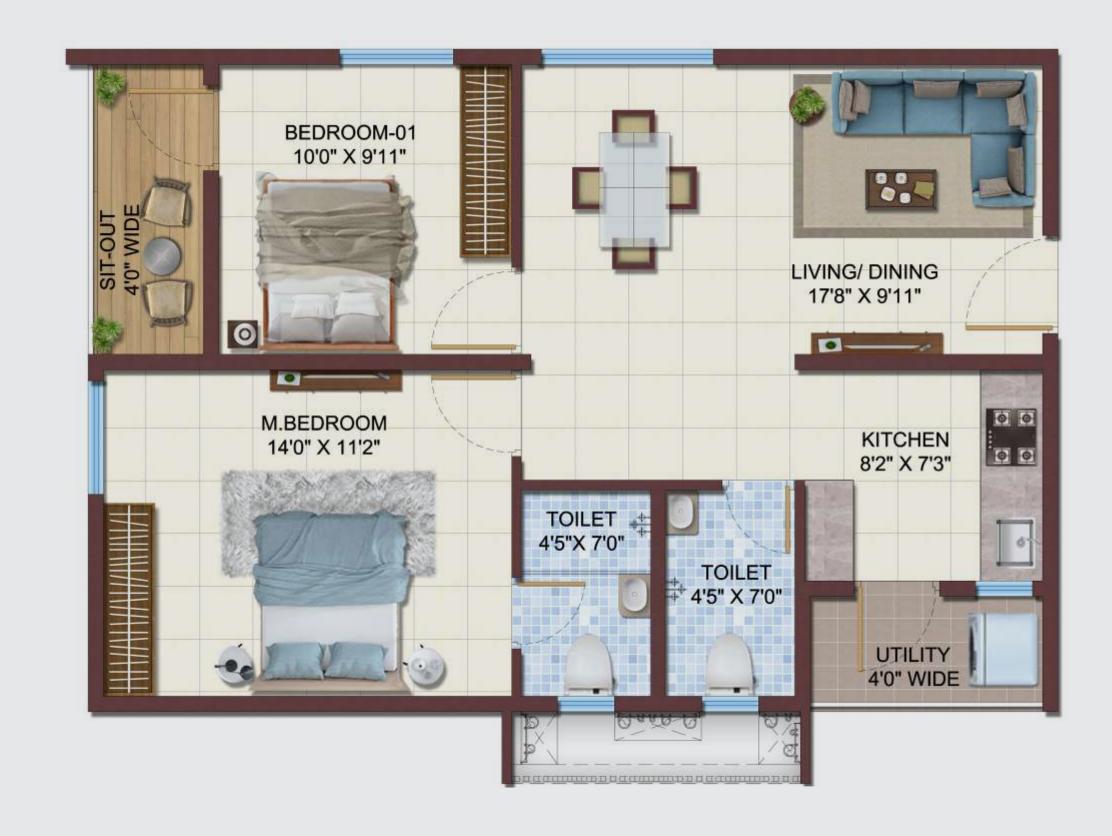

| 1          | 2A-WEST   | 683.29                   | 39.29                     | 38.49                     | 1010           |
| 2          | 2B-WEST   | 683.29                   | 39.29                     | 38.49                     | 1010           |
| 3          | 2C-EAST   | 679.20                   | 41.08                     | 31.26                     | 1000           |
| 4          | 2D-EAST   | 679.20                   | 41.08                     | 31.26                     | 1000           |
| 5          | 2I-NORTH  | 672.94                   | 40.82                     | 26.74                     | 985            |





# TO\/\ER 5





# TO\/\ER 6



# TYPE - 2A

WEST FACING - 1010 SQ.FT.





# TYPE - 2B

WEST FACING - 1010 SQ.FT.





# TYPE - 20

EAST FACING - 1000 SQ.FT.





# TYPE - 2D

EAST FACING - 1000 SQ.FT.





# SPECS 2 BHK APARTMENTS B+S+10 FLOORS

| Structure               | R.C.C. framed structure                                                                                                                                                                                                                                                                                                           |  |  |  |  |
|-------------------------|---------------------------------------------------------------------------------------------------------------------------------------------------------------------------------------------------------------------------------------------------------------------------------------------------------------------------------