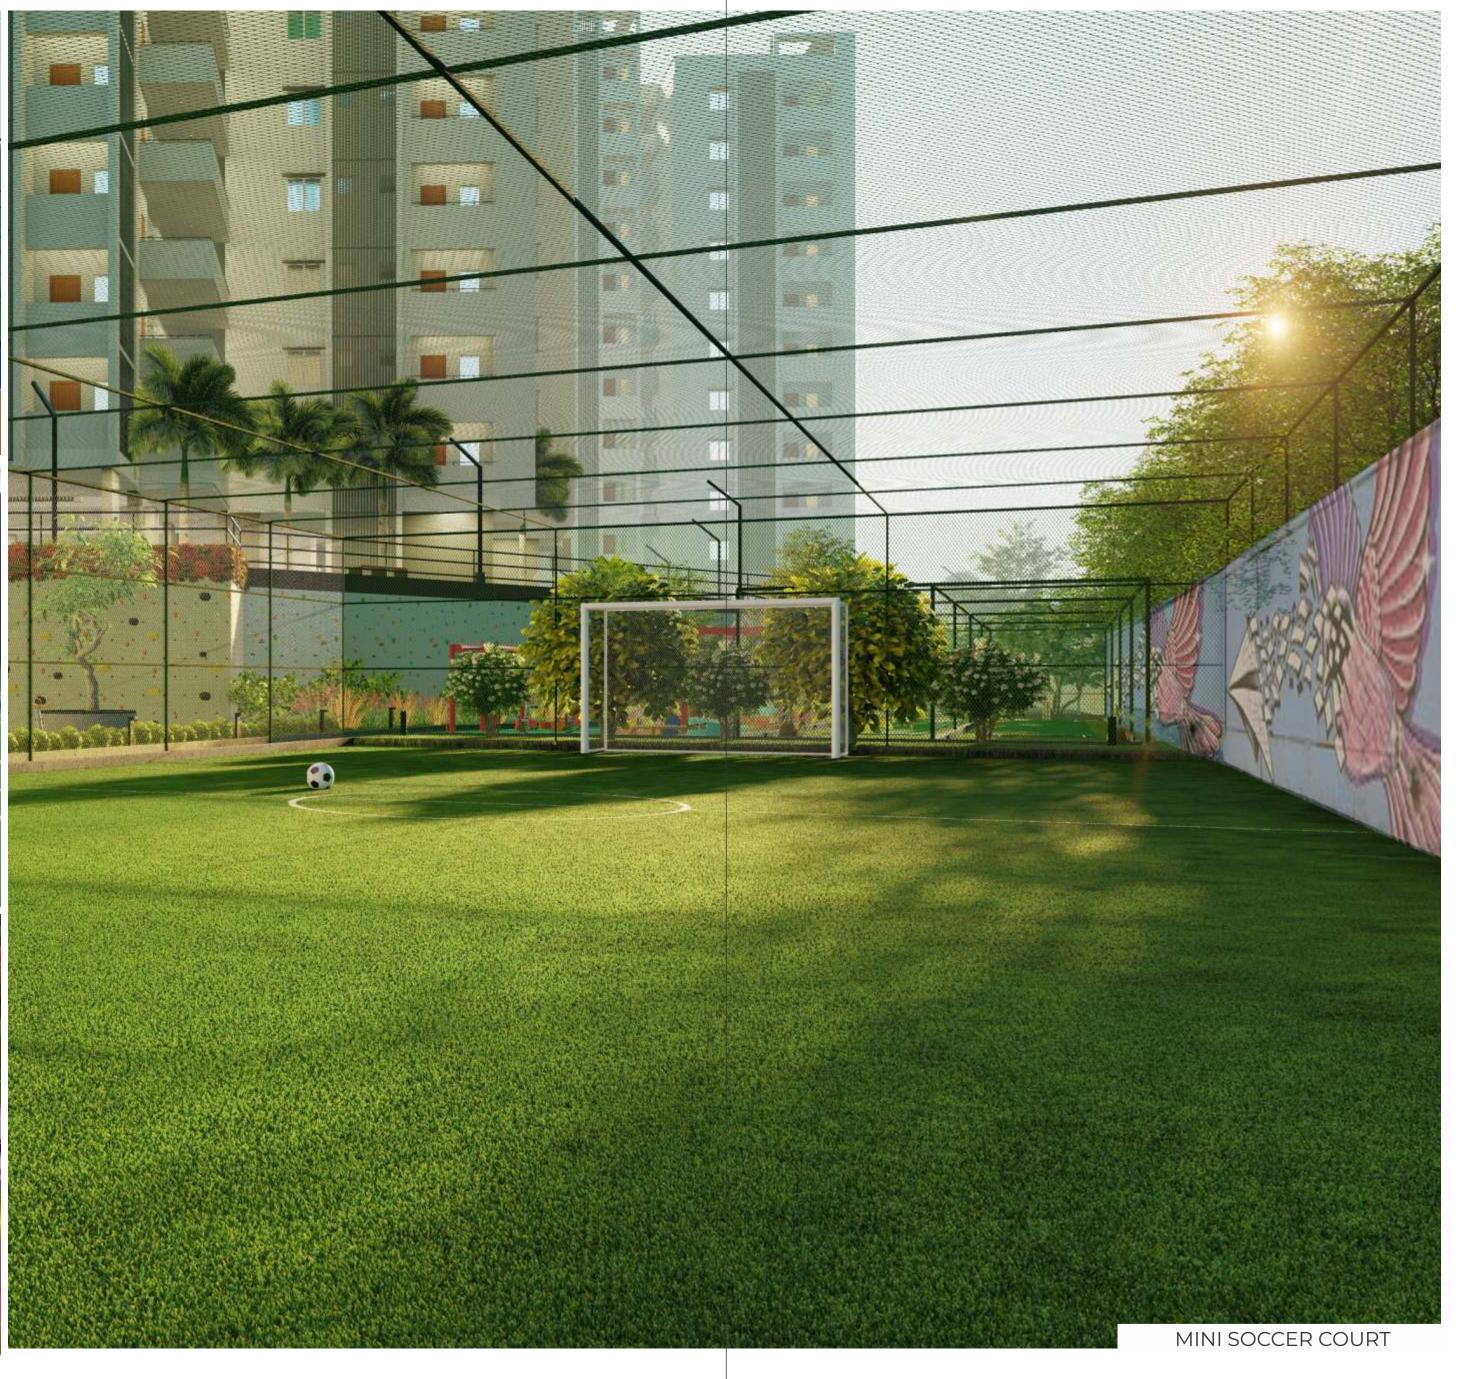

# YOUR SPACE TO BECOME THE NEXT-LEVEL CHAMPION!

Achieving championship status demands meticulous effort, and great infrastructure. At Ramky Nextown, we plan on building the next level of champions – our little ones. With multiple games provisons like half Basketball Court, Mini Soccer Court, Cricket Practising Nets, Swimming Pool, Indoor Badminton Courts, Jogging Track, etc. our commitment to nurturing our future champions remains unmatched.

# **LEGEND**

- 1. Entry / Exit Ramp
- 2. Security Cabin with Entrance Arch
- 3. Driveway
- 4. Pedestrian Pathway / Jogging Track
- 5. Stairs to Sports Hub
- 6. Outdoor Gym
- 7. Kid's Play area
- 8. Cricket Practice Nets
- 9. Mini Soccer Court
- 10. Half Basket Ball Court
- 11. Informal Seating Area
- 12. Amphitheatre
- 13. Building Drop-off
- 14. Extended Lawn
- 15. Party Lawn 16. Event Lawn
- 17. Rock Climbing Wall