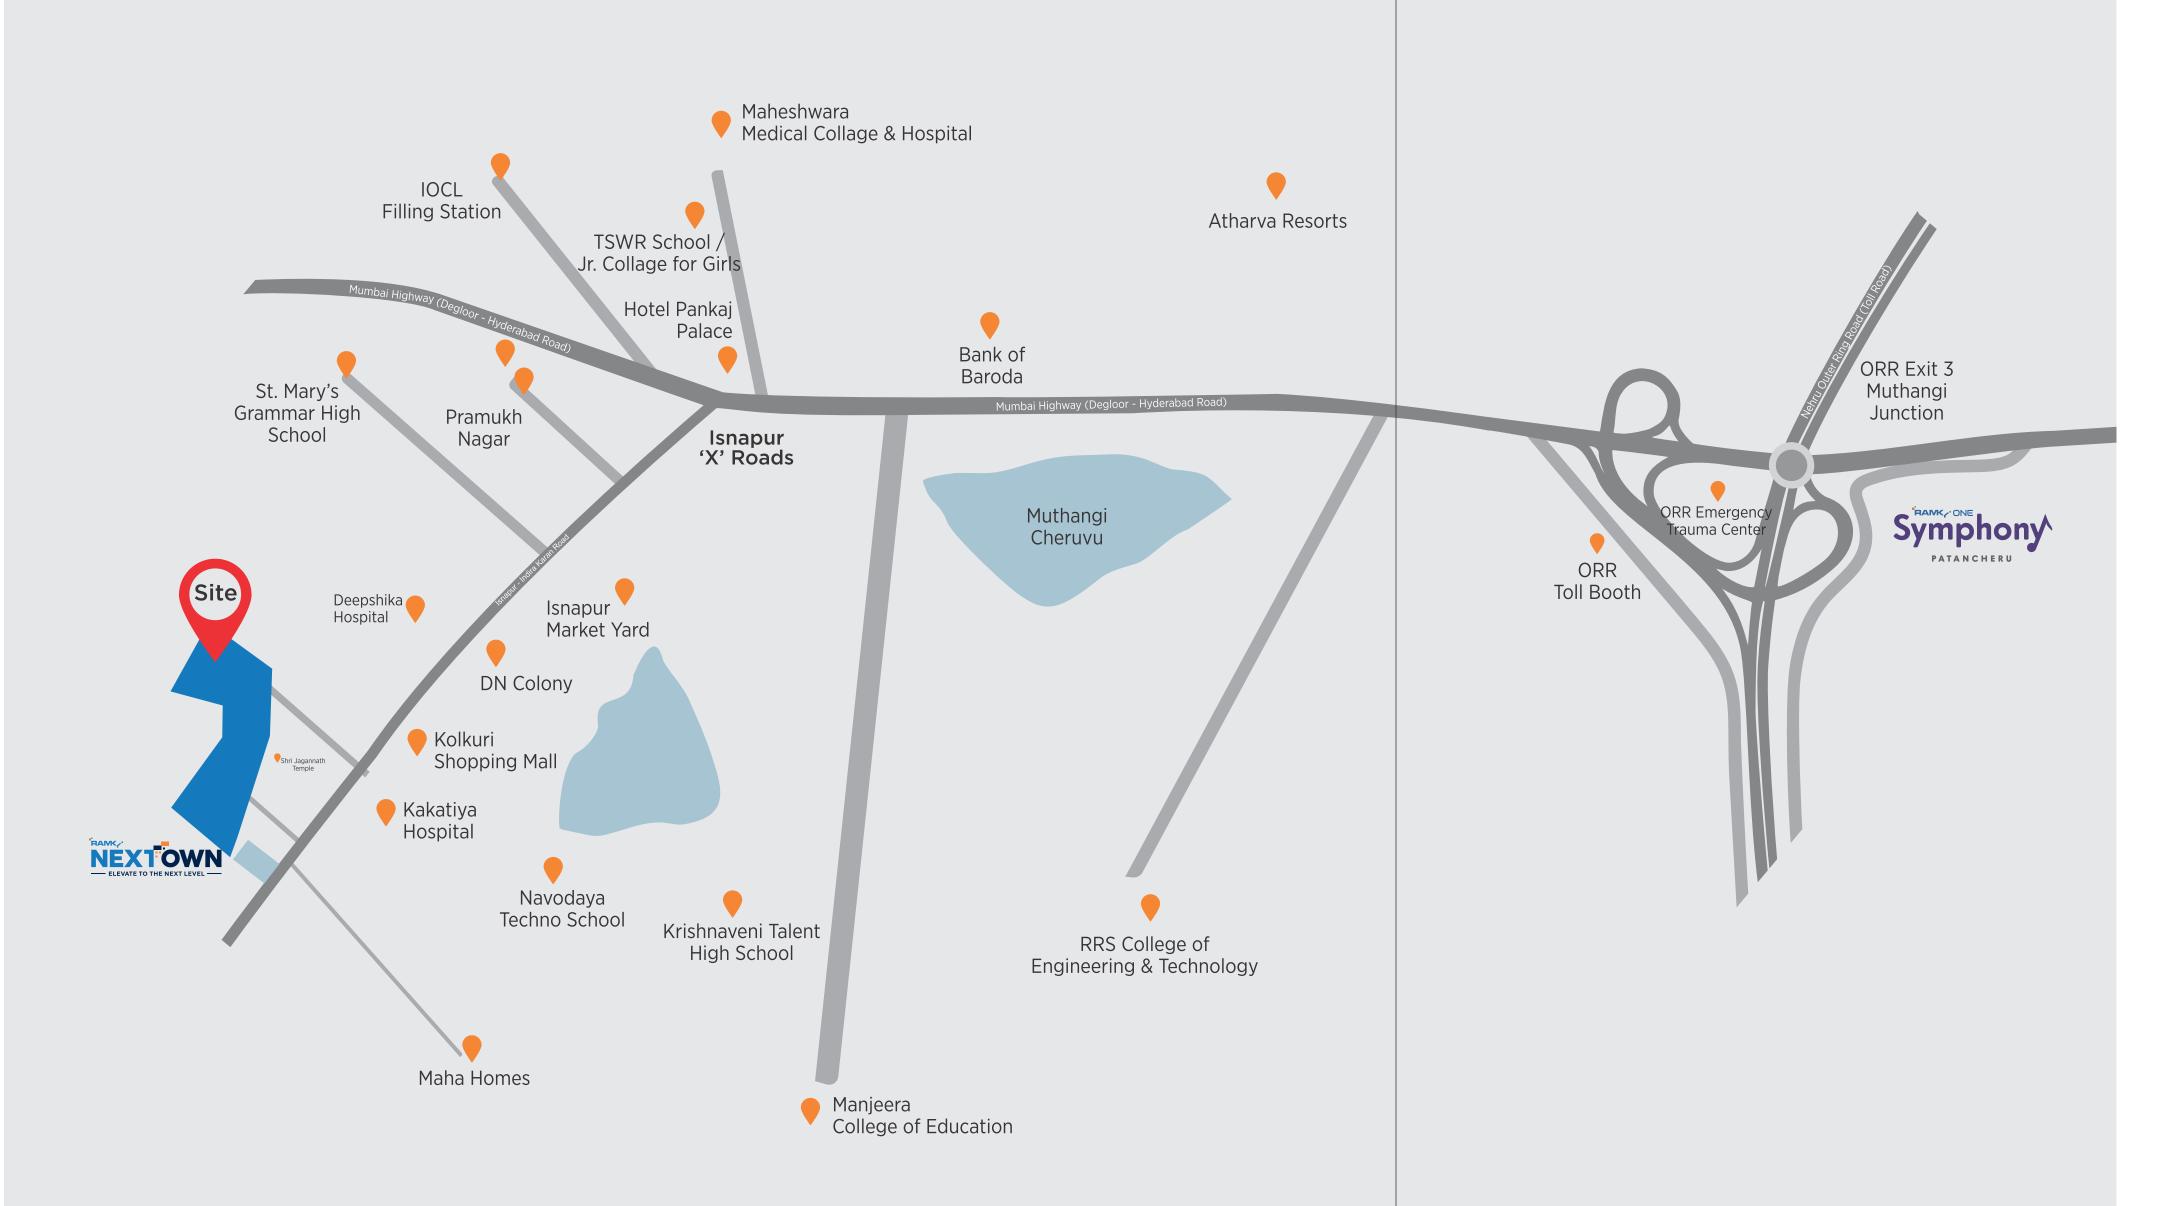

\*Note: Kitchen Counter-The granite platform and 2'-0" height ceramic tile dado along with kitchen sink with drainboard will be provided to the customers without fixing at the time of handing over

Ramky Nextown is an address that defines "within minutes". Enjoy a delightful ride to work, pleasure, entertainment etc.

Isnapur is the most promising destination that is most sought after for the connectivity and social infrastructure development. Invest in future-relevant property that ensures next-level returns, and easy connects to

- ORR RGIA IT Hubs Hospitals
- Shopping Malls Entertainment Hubs

# LOCATION ADVANTAGES

- Outer Ring Road (ORR) 10 mins
- Deepshika Hospital 2 mins
- Kakatiya Hospital 3 mins
- St. Mary's Grammar School 3 mins
- Maheshwara Medical College 15 mins
- The Gaudium School 15 mins
- Samisthi International School 20 mins
- Candidus School 10 mins
- IIT Kandhi 30 mins
- Gitam University 15 mins

Map not to scale