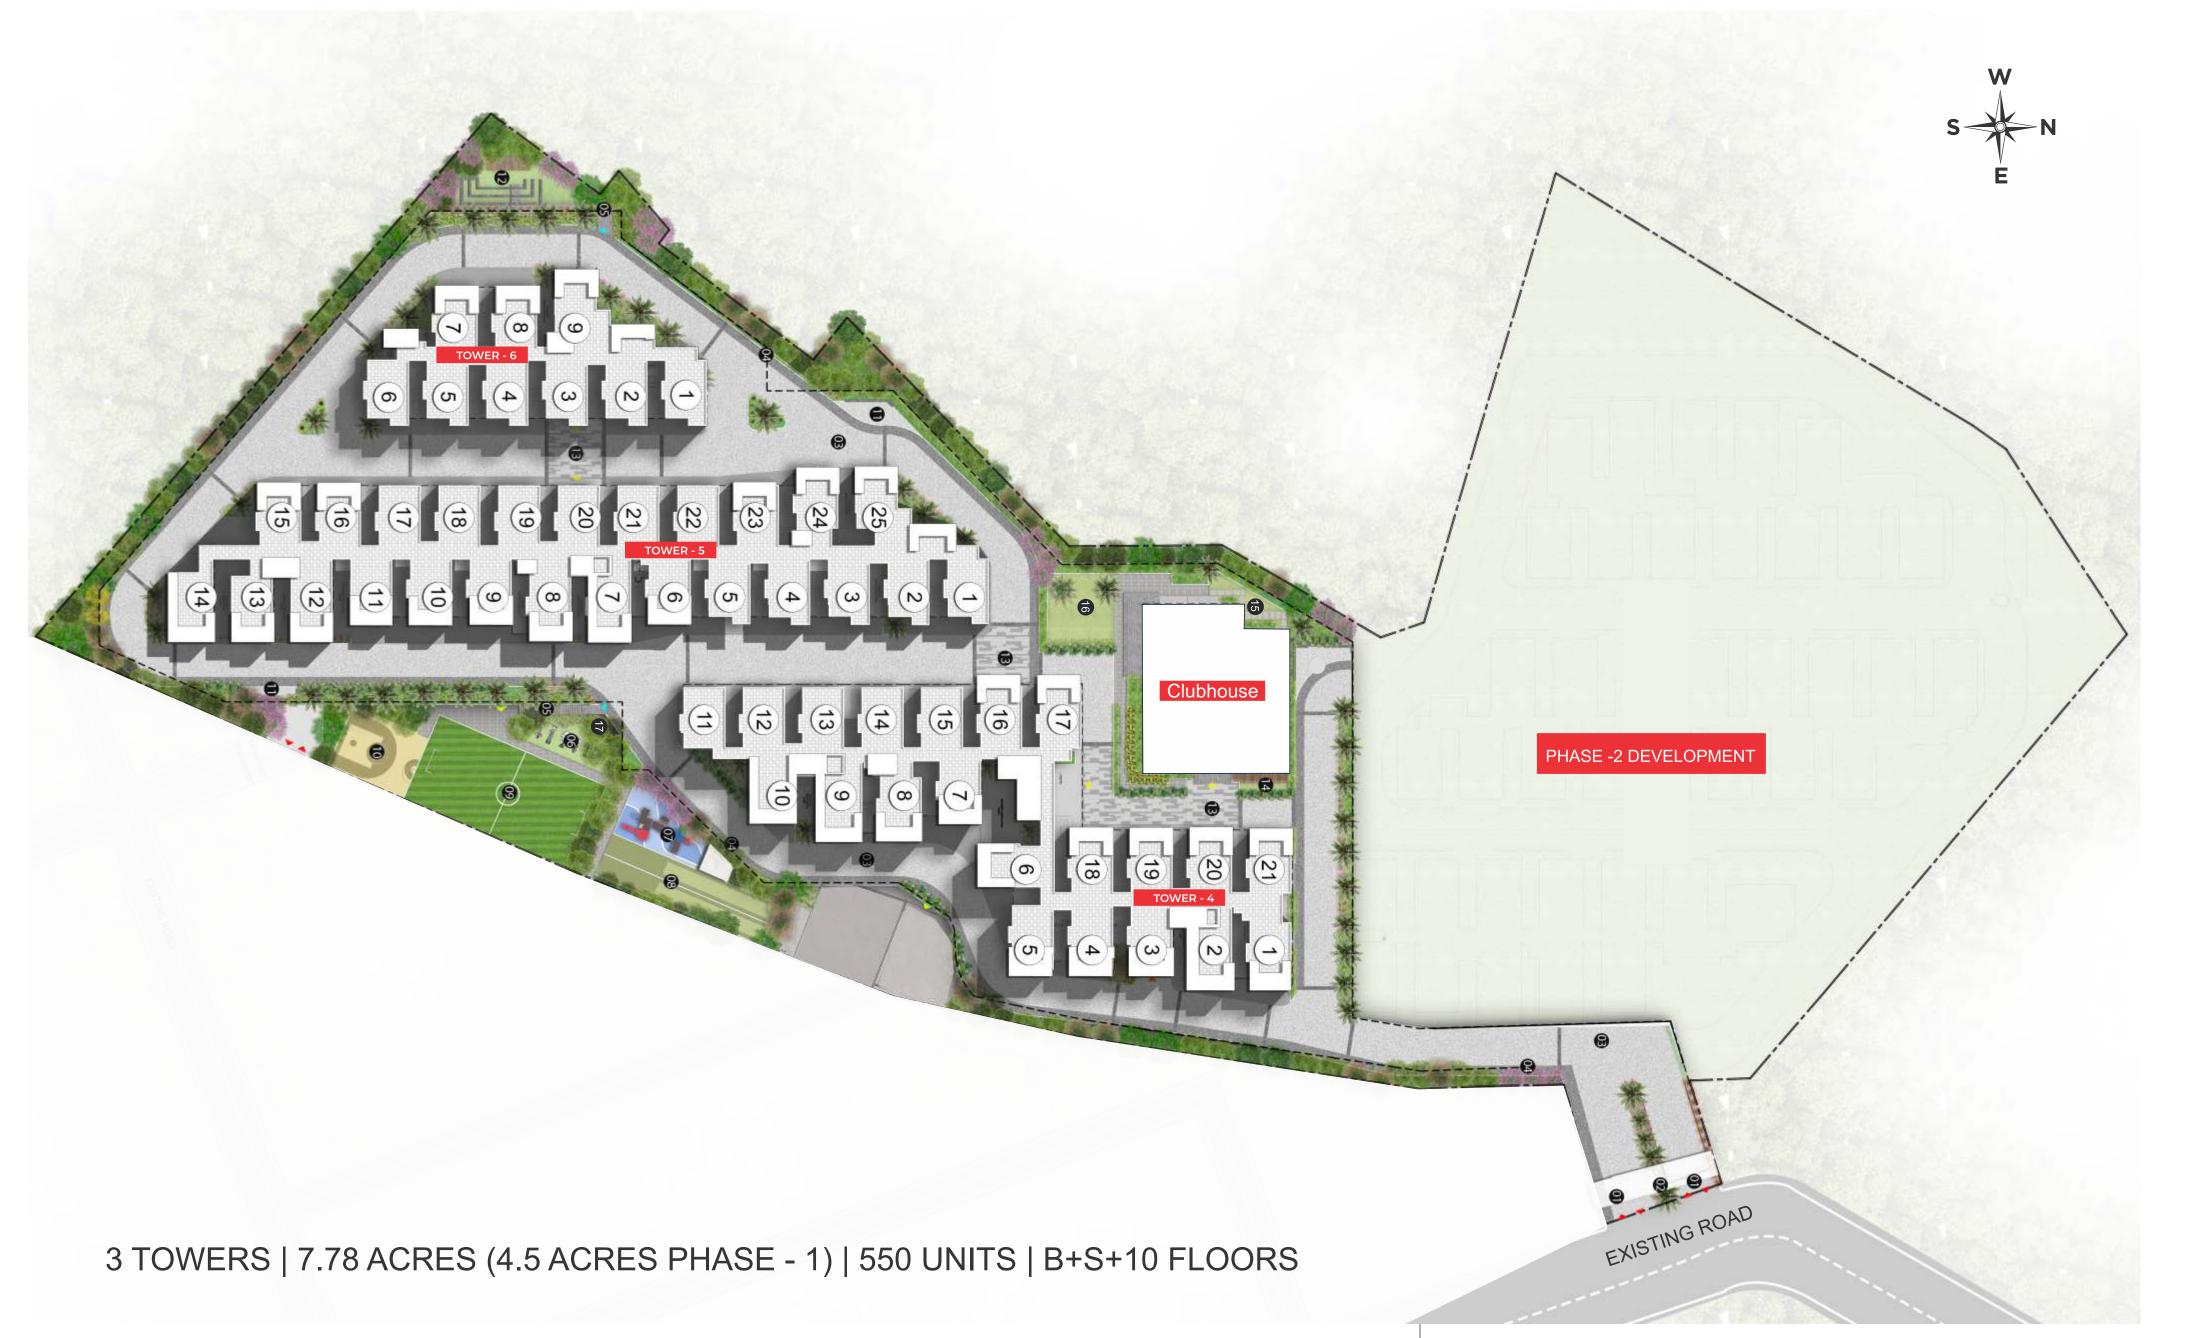

Forget living in the present! At Ramky Nextown in Isnapur, you'll experience life ahead of its time. This 7.78-acre haven (4.5 acres in phase I) isn't just a gated community, it's a playground for your wildest dreams. Every corner is designed to ignite your spirit, offering a promise of next-level lifestyle experiences woven with an air of exclusivity. Imagine the exhilaration, the joy, the feeling of belonging to something unique and extraordinary. Welcome to your future, welcome to Ramky Nextown.

# **LEGEND**

- 1. Entry / Exit Ramp
- 2. Security Cabin with Entrance Arch
- 3. Driveway
- 4. Pedestrian Pathway / Jogging Track
- 5. Stairs to Sports Hub
- 6. Outdoor Gym
- 7. Kid's Play area
- 8. Cricket Practice Nets
- 9. Mini Soccer Court
- 10. Half Basket Ball Court
- 11. Informal Seating Area
- 12. Amphitheatre
- 13. Building Drop-off
- 14. Extended Lawn
- 15. Party Lawn 16. Event Lawn
- 17. Rock Climbing Wall