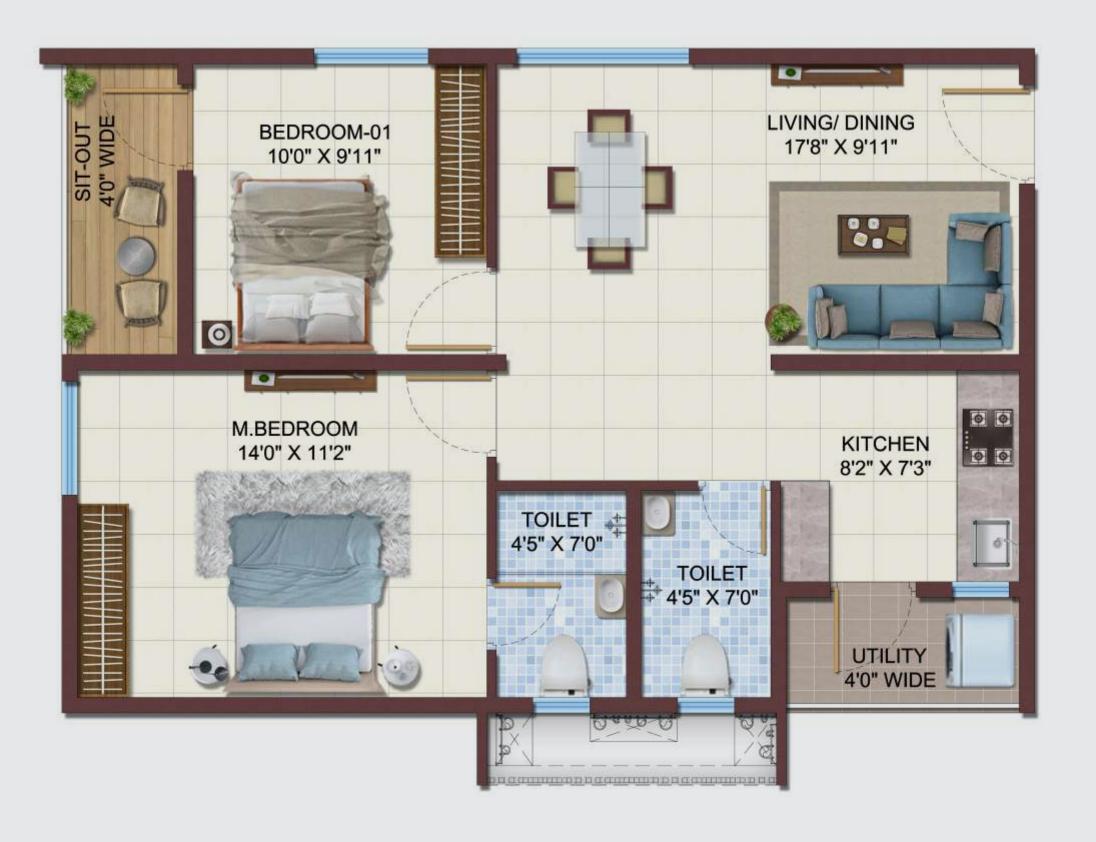

# **AREA STATEMENT**

| SI.<br>No. | UNIT TYPE | Carpet<br>Area<br>Sq.ft. | Balcony<br>Area<br>Sq.ft. | Utility<br>Area<br>Sq.ft. | SBUA<br>Sq.ft. |
|------------|-----------|--------------------------|---------------------------|---------------------------|----------------|
| 1          | 2A-WEST   | 683.29                   | 39.29                     | 38.49                     | 1010           |
| 2          | 2B-WEST   | 683.29                   | 39.29                     | 38.49                     | 1010           |
| 3          | 2C-EAST   | 679.20                   | 41.08                     | 31.26                     | 1000           |
| 4          | 2D-EAST   | 679.20                   | 41.08                     | 31.26                     | 1000           |
| 5          | 2I-NORTH  | 672.94                   | 40.82                     | 26.74                     | 985            |

# TYPE - 2A

WEST FACING - 1010 SQ.FT.

# TYPE - 2B

WEST FACING - 1010 SQ.FT.

# TYPE - 20

EAST FACING - 1000 SQ.FT.

# TYPE - 2D

EAST FACING - 1000 SQ.FT.