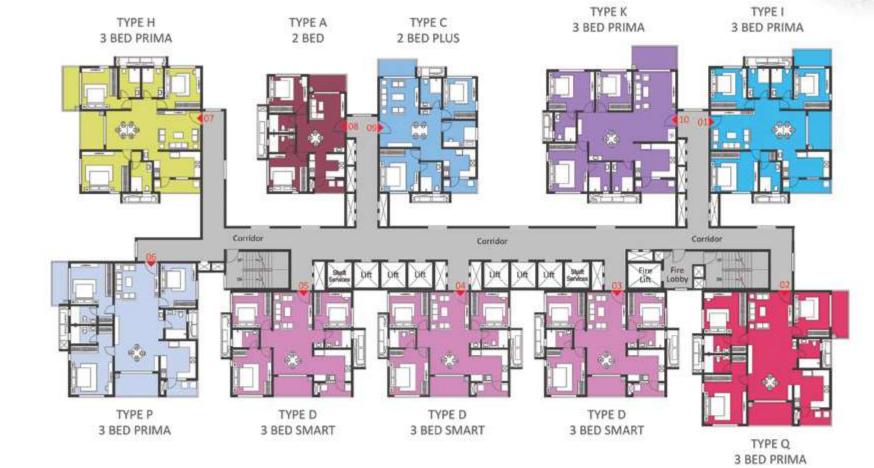

#### **GROUND FLOOR**

| COLOR | TYPE | UNIT<br>NOS. | NO. OF BED          | SALEABLE<br>AREA<br>(SQ.FT.) |
|-------|------|--------------|---------------------|------------------------------|
| 1     | I    | 1            | 3 Bed Prima (West)  | 2034                         |
| 2     | Q    | 1            | 3 Bed Prima (North) | 2245                         |
| 3     | D    | 1            | 3 Bed Smart (North) | 1631                         |
| 4     |      |              | Entrance Lobby      |                              |
| 5     | D    | 1            | 3 Bed Smart (North) | 1631                         |
| 6     | Р    | 1            | 3 Bed Prima (North) | 2238                         |
| 7     | Н    | 1            | 3 Bed Prima (East)  | 2049                         |
| 8     | А    | 1            | 2 Bed (East)        | 1179                         |
| 9     | С    | 1            | 2 Bed Plus (West)   | 1548                         |
| 10    | K    | 1            | 3 Bed Prima (East)  | 2136                         |

# TOWER - 07

#### FIRST FLOOR

TYPE H

TYPE P 3 BED PRIMA

TYPE D 3 BED SMART

TYPE D 3 BED SMART

TYPE Q 3 BED PRIMA

TYPE C

| COLOR | TYPE | UNIT<br>NOS. | NO. OF BED          | SALEABLE<br>AREA<br>(SQ.FT.) |
|-------|------|--------------|---------------------|------------------------------|
| 1     | I    | 1            | 3 Bed Prima (West)  | 2034                         |
| 2     | Q    | 1            | 3 Bed Prima (North) | 2245                         |
| 3     | D    | 1            | 3 Bed Smart (North) | 1631                         |
| 4     |      |              | Entrance Lobby      |                              |
| 5     | D    | 1            | 3 Bed Smart (North) | 1631                         |
| 6     | Р    | 1            | 3 Bed Prima (North) | 2238                         |
| 7     | Н    | 1            | 3 Bed Prima (East)  | 2049                         |
| 8     | А    | 1            | 2 Bed (East)        | 1179                         |
| 9     | С    | 1            | 2 Bed Plus (West)   | 1548                         |
| 10    | K    | 1            | 3 Bed Prima (East)  | 2136                         |

#### SECOND FLOOR

KEYPLAN

| COLOR | TYPE | UNIT<br>NOS. | NO. OF BED          | SALEABLI<br>AREA<br>(SQ.FT.) |
|-------|------|--------------|---------------------|------------------------------|
| 1     | I    | 1            | 3 Bed Prima (West)  | 2034                         |
| 2     | Q    | 1            | 3 Bed Prima (North) | 2245                         |
| 3     | D    | 1            | 3 Bed Smart (North) | 1631                         |
| 4     |      |              | Entrance Lobby      |                              |
| 5     | D    | 1            | 3 Bed Smart (North) | 1631                         |
| 6     | Р    | 1            | 3 Bed Prima (North) | 2238                         |
| 7     | Н    | 1            | 3 Bed Prima (East)  | 2049                         |
| 8     | А    | 1            | 2 Bed (East)        | 1179                         |
| 9     | С    | 1            | 2 Bed Plus (West)   | 1548                         |
| 10    | K    | 1            | 3 Bed Prima (East)  | 2136                         |

#### TYPICAL FLOOR

KEYPLAN

| COLOR | TYPE | UNIT<br>NOS. | NO. OF BED          | SALEABLE<br>AREA<br>(SQ.FT.) |
|-------|------|--------------|---------------------|------------------------------|
| 1     | Ι    | 36           | 3 Bed Prima (West)  | 2034                         |
| 2     | Q    | 36           | 3 Bed Prima (North) | 2245                         |
| 3     | D    | 36           | 3 Bed Smart (North) | 1631                         |
| 4     | D    | 36           | 3 Bed Smart (North) | 1631                         |
| 5     | D    | 36           | 3 Bed Smart (North) | 1631                         |
| 6     | Р    | 36           | 3 Bed Prima (North) | 2238                         |
| 7     | Н    | 36           | 3 Bed Prima (East)  | 2049                         |
| 8     | А    | 36           | 2 Bed (East)        | 1179                         |
| 9     | С    | 36           | 2 Bed Plus (West)   | 1548                         |
| 10    | K    | 36           | 3 Bed Prima (East)  | 2136                         |

# REFUGE FLOOR (19TH, 29TH & 39TH)

KEYPLAN

| COLOR | TYPE | UNIT<br>NOS. | NO. OF BED          | SALEABLI<br>AREA<br>(SQ.FT.) |
|-------|------|--------------|---------------------|------------------------------|
| 1     | I    | 3            | 3 Bed Prima (West)  | 2034                         |
| 2     | Q    | 3            | 3 Bed Prima (North) | 2245                         |
| 3     |      |              | Refuge Balcony      |                              |
| 4     | D    | 3            | 3 Bed Smart (North) | 1631                         |
| 5     | D    | 3            | 3 Bed Smart (North) | 1631                         |
| 6     | Р    | 3            | 3 Bed Prima (North) | 2238                         |
| 7     | Н    | 3            | 3 Bed Prima (East)  | 2049                         |
| 8     | А    | 3            | 2 Bed (East)        | 1179                         |
| 9     | С    | 3            | 2 Bed Plus (West)   | 1548                         |
| 10    | K    | 3            | 3 Bed Prima (East)  | 2136                         |