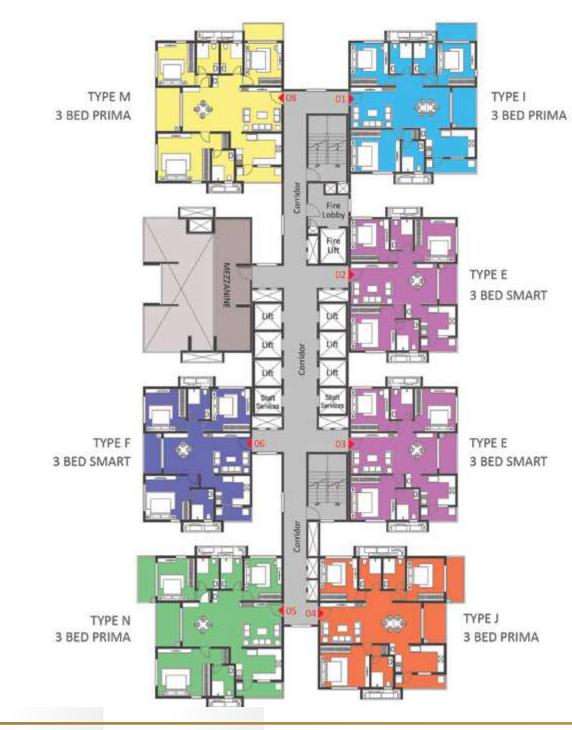

#### **GROUND FLOOR**

KEYPLAN

| COLOR | TYPE | NOS. | NO. OF BED         | AREA<br>(SQ.FT.) |
|-------|------|------|--------------------|------------------|
| 1     | I    | 1    | 3 Bed Prima (West) | 2034             |
| 2     | Е    | 1    | 3 Bed Smart (West) | 1687             |
| 3     | Е    | 1    | 3 Bed Smart (West) | 1687             |
| 4     | J    | 1    | 3 Bed Prima (West) | 2047             |
| 5     | Ν    | 1    | 3 Bed Prima (East) | 2181             |
| 6     | F    | 1    | 3 Bed Smart (East) | 1687             |
| 7     |      |      | Entrance Lobby     |                  |
| 8     | М    | 1    | 3 Bed Prima (East) | 2169             |
|       |      |      |                    |                  |

## FIRST FLOOR

KEYPLAN

| COLOR | TYPE | UNIT<br>NOS. | NO. OF BED         | SALEABLE<br>AREA<br>(SQ.FT.) |
|-------|------|--------------|--------------------|------------------------------|
| 1     | 1    | 1            | 3 Bed Prima (West) | 2034                         |
| 2     | Е    | 1            | 3 Bed Smart (West) | 1687                         |
| 3     | Е    | 1            | 3 Bed Smart (West) | 1687                         |
| 4     | J    | 1            | 3 Bed Prima (West) | 2047                         |
| 5     | Z    | 1            | 3 Bed Prima (East) | 2181                         |
| 6     | F    | 1            | 3 Bed Smart (East) | 1687                         |
| 7     |      |              | Entrance Lobby     |                              |
| 8     | М    | 1            | 3 Bed Prima (East) | 2169                         |

## SECOND FLOOR

KEYPLAN

| DLOR | TYPE | NOS. | NO. OF BED         | AREA<br>(SQ.FT.) |
|------|------|------|--------------------|------------------|
| 1    | Ī    | 1    | 3 Bed Prima (West) | 2034             |
| 2    | Е    | 1    | 3 Bed Smart (West) | 1687             |
| 3    | Е    | 1    | 3 Bed Smart (West) | 1687             |
| 4    | J    | 1    | 3 Bed Prima (West) | 2047             |
| 5    | Ν    | 1    | 3 Bed Prima (East) | 2181             |
| 6    | F    | 1    | 3 Bed Smart (East) | 1687             |
| 7    |      |      | Entrance Lobby     |                  |
| 8    | М    | 1    | 3 Bed Prima (East) | 2169             |
|      |      |      |                    |                  |

## TYPICAL FLOOR

KEYPLAN

| COLOR | TYPE | UNIT<br>NOS. | NO. OF BED         | SALEABLE<br>AREA<br>(SQ.FT.) |
|-------|------|--------------|--------------------|------------------------------|
| 1     | I    | 36           | 3 Bed Prima (West) | 2034                         |
| 2     | Е    | 36           | 3 Bed Smart (West) | 1687                         |
| 3     | Е    | 36           | 3 Bed Smart (West) | 1687                         |
| 4     | J    | 36           | 3 Bed Prima (West) | 2047                         |
| 5     | Ν    | 36           | 3 Bed Prima (East) | 2181                         |
| 6     | F    | 36           | 3 Bed Smart (East) | 1687                         |
| 7     | F    | 36           | 3 Bed Smart (East) | 1687                         |
| 8     | М    | 36           | 3 Bed Prima (East) | 2169                         |

# REFUGE FLOOR (19TH, 29TH & 39TH)

KEYPLAN

| DLOR | TYPE | UNIT<br>NOS. | NO. OF BED         | SALEABLE<br>AREA<br>(SQ.FT.) |
|------|------|--------------|--------------------|------------------------------|
| 1    | Ι    | 3            | 3 Bed Prima (West) | 2034                         |
| 2    | R2   | 3            | 1 Bed (West)       | 752                          |
| 3    | Е    | 3            | 3 Bed Smart (West) | 1687                         |
| 4    | J    | 3            | 3 Bed Prima (West) | 2047                         |
| 5    | Ν    | 3            | 3 Bed Prima (East) | 2181                         |
| 6    | F    | 3            | 3 Bed Smart (East) | 1687                         |
| 7    | F    | 3            | 3 Bed Smart (East) | 1687                         |
| 8    | М    | 3            | 3 Bed Prima (East) | 2169                         |