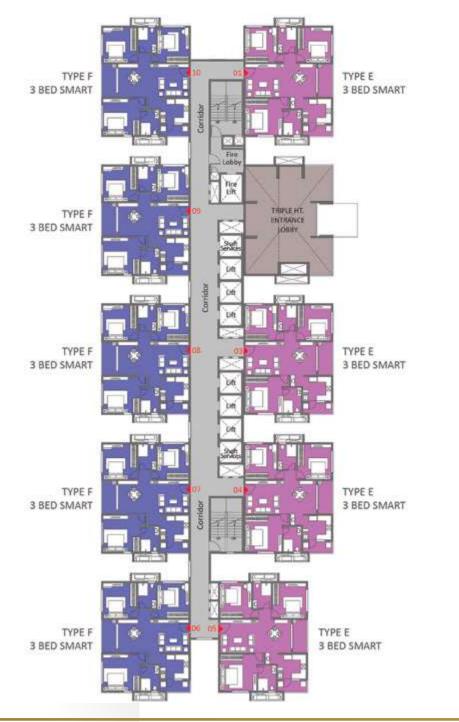

## **GROUND FLOOR**

KEYPLAN

| COLOR | TYPE | NOS. | NO. OF BED         | SALEABLE<br>AREA<br>(SQ.FT.) |
|-------|------|------|--------------------|------------------------------|
| 1     | E    | 1    | 3 Bed Smart (West) | 1687                         |
| 2     |      |      | Entrance Lobby     |                              |
| 3     | Е    | 1    | 3 Bed Smart (West) | 1687                         |
| 4     | Е    | 1    | 3 Bed Smart (West) | 1687                         |
| 5     | Е    | 1    | 3 Bed Smart (West) | 1687                         |
| 6     | F    | 1    | 3 Bed Smart (East) | 1687                         |
| 7     | F    | 1    | 3 Bed Smart (East) | 1687                         |
| 8     | F    | 1    | 3 Bed Smart (East) | 1687                         |
| 9     | F    | 1    | 3 Bed Smart (East) | 1687                         |
| 10    | F    | 1    | 3 Bed Smart (East) | 1687                         |

30