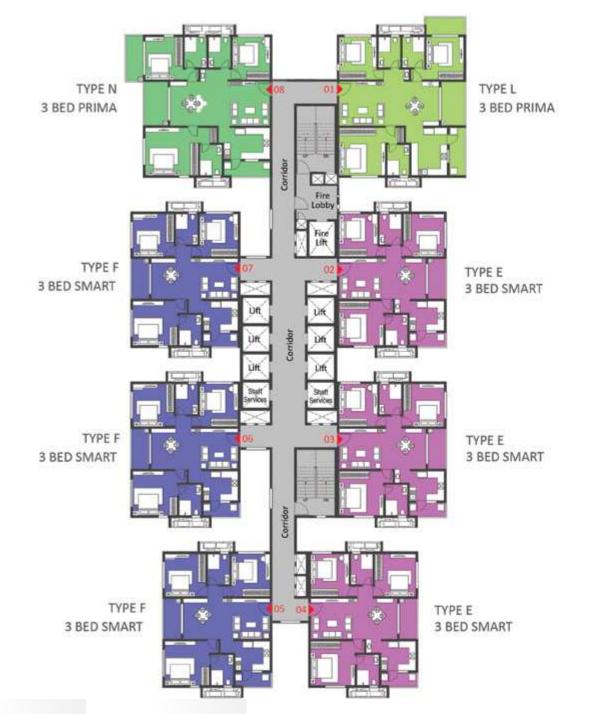

#### **GROUND FLOOR**

KEYPLAN

| COLOR | TYPE | NOS. | NO. OF BED         | AREA<br>(SQ.FT.) |
|-------|------|------|--------------------|------------------|
| 1     | I    | 1    | 3 Bed Prima (West) | 2034             |
| 2     | Е    | 1    | 3 Bed Smart (West) | 1687             |
| 3     | Е    | 1    | 3 Bed Smart (West) | 1687             |
| 4     | J    | 1    | 3 Bed Prima (West) | 2047             |
| 5     | Ν    | 1    | 3 Bed Prima (East) | 2181             |
| 6     | F    | 1    | 3 Bed Smart (East) | 1687             |
| 7     |      |      | Entrance Lobby     |                  |
| 8     | М    | 1    | 3 Bed Prima (East) | 2169             |
|       |      |      |                    |                  |

4

## FIRST FLOOR

KEYPLAN

| COLOR | TYPE | UNIT<br>NOS. | NO. OF BED         | SALEABLE<br>AREA<br>(SQ.FT.) |
|-------|------|--------------|--------------------|------------------------------|
| 1     | 1    | 1            | 3 Bed Prima (West) | 2034                         |
| 2     | Е    | 1            | 3 Bed Smart (West) | 1687                         |
| 3     | Е    | 1            | 3 Bed Smart (West) | 1687                         |
| 4     | J    | 1            | 3 Bed Prima (West) | 2047                         |
| 5     | Z    | 1            | 3 Bed Prima (East) | 2181                         |
| 6     | F    | 1            | 3 Bed Smart (East) | 1687                         |
| 7     |      |              | Entrance Lobby     |                              |
| 8     | М    | 1            | 3 Bed Prima (East) | 2169                         |