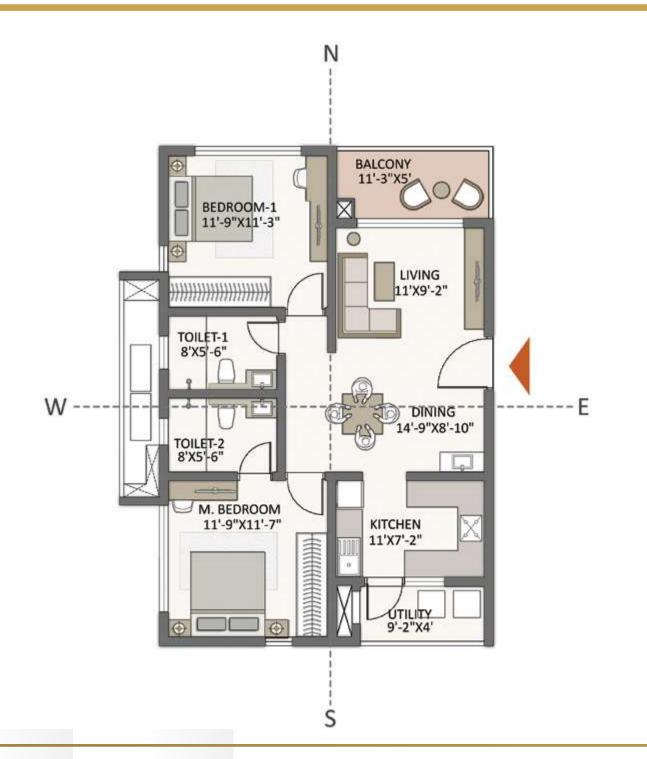

# CONVENIENT, COMFORTABLE, CLASSY- As You Expect Your Home to Be

The 4647 apartments at The Prestige City, Hyderabad, represent a new scale of living in Hyderabad. Set in 13 towers that rise 42 floors high, they promise a quality of life that has no parallel in the city.

The towers and apartments are oriented so that every home enjoys a maximum of privacy, as well as brilliant views. As a result, your apartment is a haven of bright, natural light and cool fresh air.

Every home is Vaastu compliant.

The homes have been consciously sized for convenient family living, The room dimensions are sensible and designed to maximise usable area while minimising circulation space.

Life will be wholesome, convenient and comfortable.