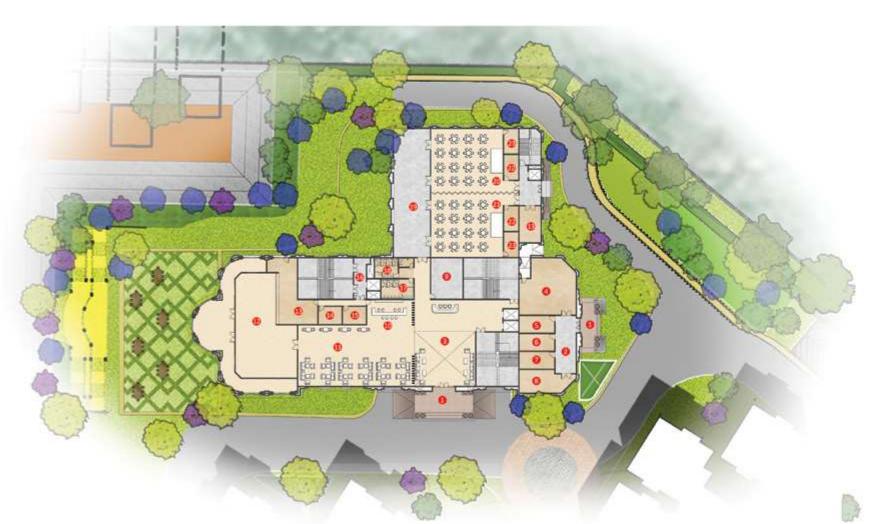

banquet halls.

Enrich your leisure hours, stimulate your competitive spirit and stay entertained with diverse and exciting recreational amenities, such as a badminton and squash courts, indoor games and video games rooms, a swimming pool, a Jacuzzi, and more.

Make the most of the well-designed lakeside social spaces to fraternise with your fellow residents, entertain guests and enjoy community events.

The clubhouse also includes space for essentials like a convenience store, a clinic and a pharmacy.

### CLUB ZING - WELLNESS AND FITNESS COME TOGETHER

With an Olympic size swimming pool, a kids' pool, spas for ladies and gentlemen, and a sprawling gym, the Leisure Club is for those who enjoy the active life.

# APARTMENT CLUBS

## **MASTER PLAN**



# CLUB GLITTER

## GROUND FLOOR PLAN



- 1. Entrance
- 2. Lobby
- 3. Waiting and Reception Area
- 4. Convenience Store
- 5. Fire Control
- 6. Pharmacy
- 7. Clinic
- 8. Salon
- 9. Back office
- 10. Cafe
- 11. Lounge
- 12. Food Court
- 13. Kitchen
- 14. Storage
- 15. Administration
- 16. Fire Tower
- 17. Gents Toilet
- 18. Ladies Toilet
- 19. Pre-function Area
- 20. Banquet Hall -1
- 21. Banquet Hall -2
- 22. Pantry
- 23. Green Room

# CLUB GLITTER

FIRST FLOOR PLAN





KEYPLAN

- 1. Lobby
- 2. Kid's Creche
- 3. Theatre
- 4. Ladies Toilet
- 5. Gents Toilet
- 6. Badminton Court
- 7. Terrace
- 8. Squash Court
- 9. Fire Tower
- 10. Pool Service Area

# CLUB GLITTER

SECOND FLOOR PLAN



- 1. Lobby
  - 2. Reception
  - 3. Gents Spa
  - 4. Ladies Spa
  - 5. Gym
  - 6. Ladies Toilet and Changing Room
  - 7. Gents Toilet and Changing