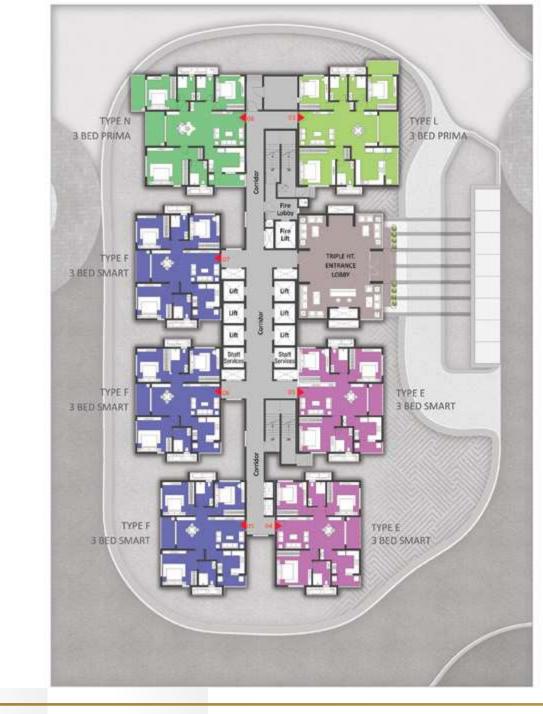

#### **GROUND FLOOR**

KEYPLAN

| COLOR | TYPE | NOS. | NO. OF BED         | AREA<br>(SQ.FT.) |
|-------|------|------|--------------------|------------------|
| 1     | I    | 1    | 3 Bed Prima (West) | 2034             |
| 2     | Е    | 1    | 3 Bed Smart (West) | 1687             |
| 3     | Е    | 1    | 3 Bed Smart (West) | 1687             |
| 4     | J    | 1    | 3 Bed Prima (West) | 2047             |
| 5     | Ν    | 1    | 3 Bed Prima (East) | 2181             |
| 6     | F    | 1    | 3 Bed Smart (East) | 1687             |
| 7     |      |      | Entrance Lobby     |                  |
| 8     | М    | 1    | 3 Bed Prima (East) | 2169             |
|       |      |      |                    |                  |