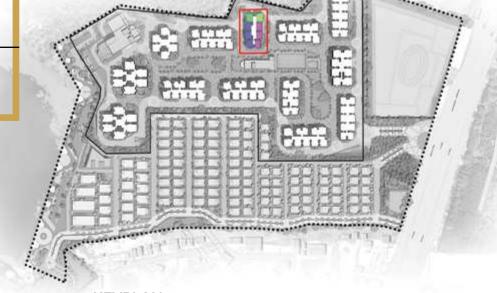

# **GROUND FLOOR**

KEYPLAN

| COLOR | TYPE | NOS. | NO. OF BED         | SALEABLE<br>AREA<br>(SQ.FT.) |
|-------|------|------|--------------------|------------------------------|
| 1     | I    | 1    | 3 Bed Prima (West) | 2034                         |
| 2     |      |      | Entrance Lobby     |                              |
| 3     | Е    | 1    | 3 Bed Smart (West) | 1687                         |
| 4     | Е    | 1    | 3 Bed Prima (West) | 1687                         |
| 5     | J    | 1    | 3 Bed Prima (West) | 2047                         |
| 6     | Н    | 1    | 3 Bed Prima (East) | 2049                         |
| 7     | Н    | 1    | 3 Bed Prima (East) | 2049                         |
| 8     | Н    | 1    | 3 Bed Prima (East) | 2049                         |
| 9     | Н    | 1    | 3 Bed Prima (East) | 2049                         |
| 10    | Н    | 1    | 3 Bed Prima (East) | 2049                         |