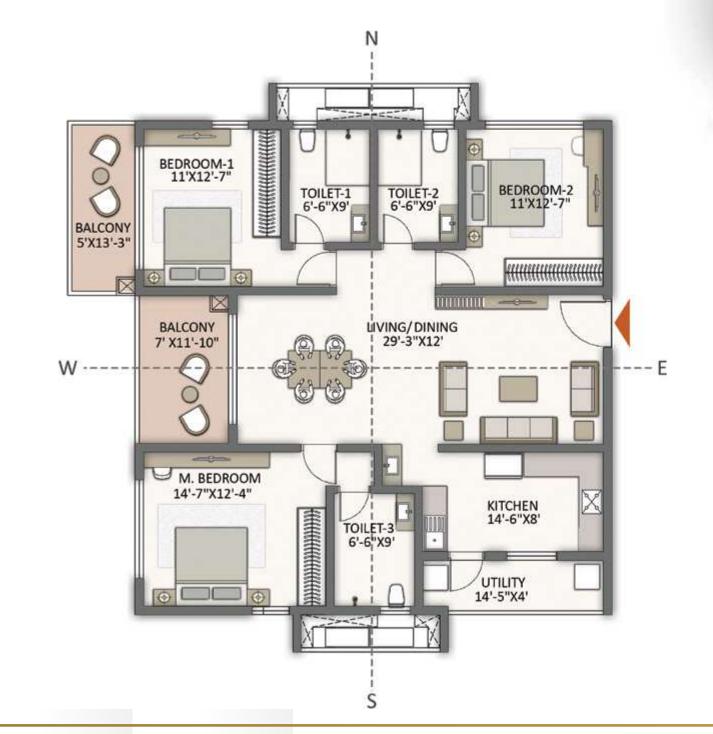

# CONVENIENT, COMFORTABLE, CLASSY- As You Expect Your Home to Be

The 4647 apartments at The Prestige City, Hyderabad, represent a new scale of living in Hyderabad. Set in 13 towers that rise 42 floors high, they promise a quality of life that has no parallel in the city.

The towers and apartments are oriented so that every home enjoys a maximum of privacy, as well as brilliant views. As a result, your apartment is a haven of bright, natural light and cool fresh air.

Every home is Vaastu compliant.

The homes have been consciously sized for convenient family living, The room dimensions are sensible and designed to maximise usable area while minimising circulation space.

Life will be wholesome, convenient and comfortable.