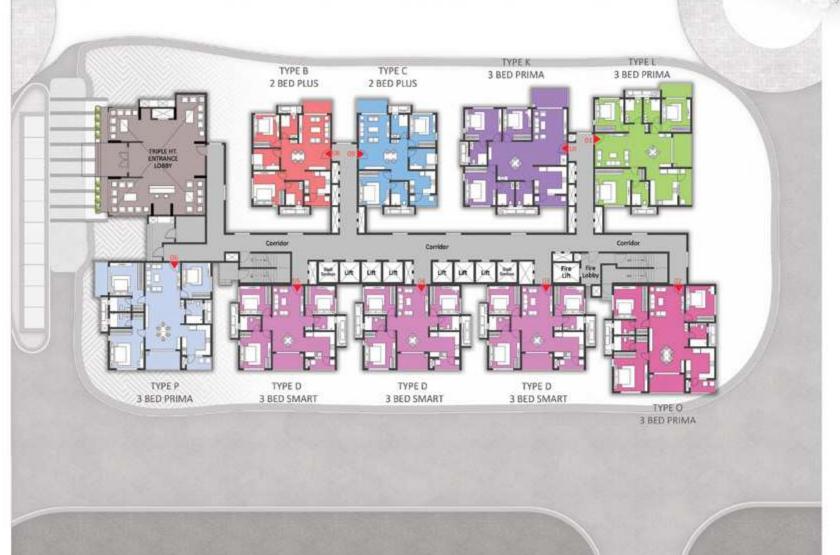

# **GROUND FLOOR**

KEYPLAN

| COLOR | TYPE | UNIT<br>NOS. | NO. OF BED          | SALEABLE<br>AREA<br>(SQ.FT.) |
|-------|------|--------------|---------------------|------------------------------|
| 1     | L    | 1            | 3 Bed Prima (West)  | 2168                         |
| 2     | 0    | 1            | 3 Bed Prima (North) | 2144                         |
| 3     | D    | 1            | 3 Bed Smart (North) | 1631                         |
| 4     | D    | 1            | 3 Bed Smart (North) | 1631                         |
| 5     | D    | 1            | 3 Bed Smart (North) | 1631                         |
| 6     | Р    | 1            | 3 Bed Prima (North) | 2238                         |
| 7     |      |              | Entrance Lobby      |                              |
| 8     | В    | 1            | 2 Bed Plus (East)   | 1534                         |
| 9     | С    | 1            | 2 Bed Plus (West)   | 1548                         |
| 10    | K    | 1            | 3 Bed Prima (East)  | 2136                         |

# TOWER - 11

# FIRST FLOOR

|                           | TYPE B<br>2 BED PLUS | TYPE C<br>2 BED PLUS | TYPE K<br>3 BED PRIMA | TYPE L<br>3 BED PRIMA |
|---------------------------|----------------------|----------------------|-----------------------|-----------------------|
| TRIPLE HT. ENTRANCE LOBBY |                      |                      |                       |                       |
|                           | Corridor             | Corrido              | or                    | Corridor              |
|                           |                      |                      |                       | Fire Lobby            |
| TYPE P                    | TYPE D               | TYPE D               | TYPE D                |                       |
| 3 BED PRIMA               | 3 BED SMART          | 3 BED SMART          | 3 BED SMART           | TYPE O<br>3 BED PRIMA |

| COLOR | TYPE | UNIT<br>NOS. | NO. OF BED          | SALEABLE<br>AREA<br>(SQ.FT.) |
|-------|------|--------------|---------------------|------------------------------|
| 1     | L    | 1            | 3 Bed Prima (West)  | 2168                         |
| 2     | 0    | 1            | 3 Bed Prima (North) | 2144                         |
| 3     | D    | 1            | 3 Bed Smart (North) | 1631                         |
| 4     | D    | 1            | 3 Bed Smart (North) | 1631                         |
| 5     | D    | 1            | 3 Bed Smart (North) | 1631                         |
| 6     | Р    | 1            | 3 Bed Prima (North) | 2238                         |
| 7     |      |              | Entrance Lobby      |                              |
| 8     | В    | 1            | 2 Bed Plus (East)   | 1534                         |
| 9     | С    | 1            | 2 Bed Plus (West)   | 1548                         |
| 10    | K    | 1            | 3 Bed Prima (East)  | 2136                         |