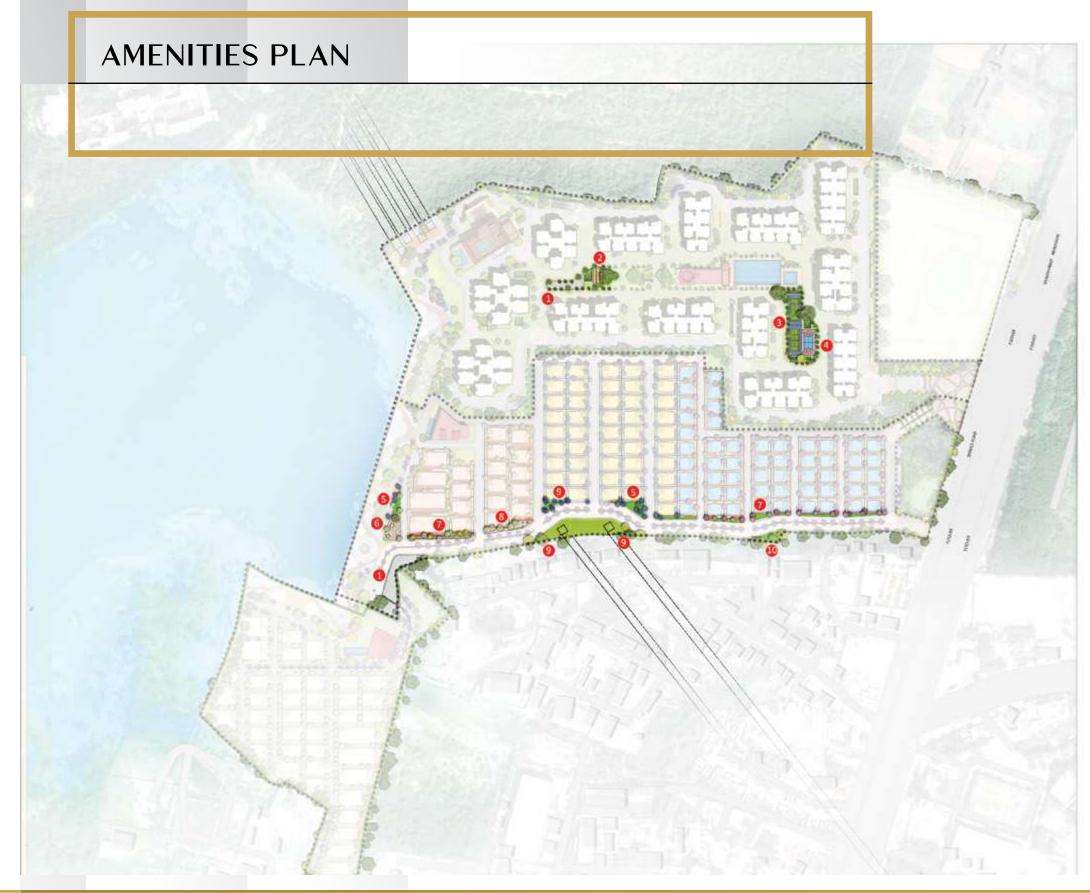

# ENJOY AN UNPRECEDENTED QUALITY OF LIFE IN THE CITY'S LARGEST EVER RESIDENTIAL TOWNSHIP

The Prestige City, Hyderabad comprises 119 luxury villas and 4647 high rise apartments located in Rajendra Nagar.

Overlooking the sprawling Mulagund Lake and adjoining over 2000 acres of dense reserved green spaces, it is a tranquil and serene community that rests peacefully in Nature's wholesome lap.

EXTERIOR VIEW