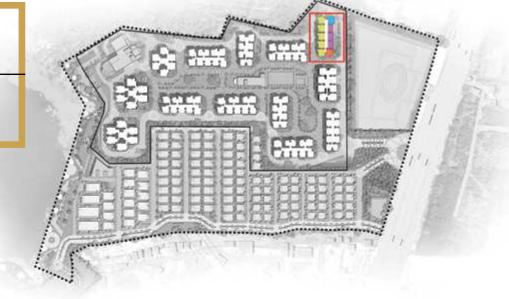

# ENJOY AN UNPRECEDENTED QUALITY OF LIFE IN THE CITY'S LARGEST EVER RESIDENTIAL TOWNSHIP

The Prestige City, Hyderabad comprises 119 luxury villas and 4647 high rise apartments located in Rajendra Nagar.

Overlooking the sprawling Mulagund Lake and adjoining over 2000 acres of dense reserved green spaces, it is a tranquil and serene community that rests peacefully in Nature's wholesome lap.

EXTERIOR VIEW

# LOCATED FOR EASY ACCESS TO EVERYWHERE AND EVERYTHING

Located in Rajendra Nagar, The Prestige City positions you perfectly to be within quick and easy reach of everything you need. It is connected by arterial roads, such as the Outer Ring Road and the PVNR Flyover, to all parts of Hyderabad. The airport is just 15 minutes away and the proposed Shamshabad Metro Station is just 10 minutes away. Premium schools, colleges, healthcare facilities, leisure centres and shopping hubs are all nearby.