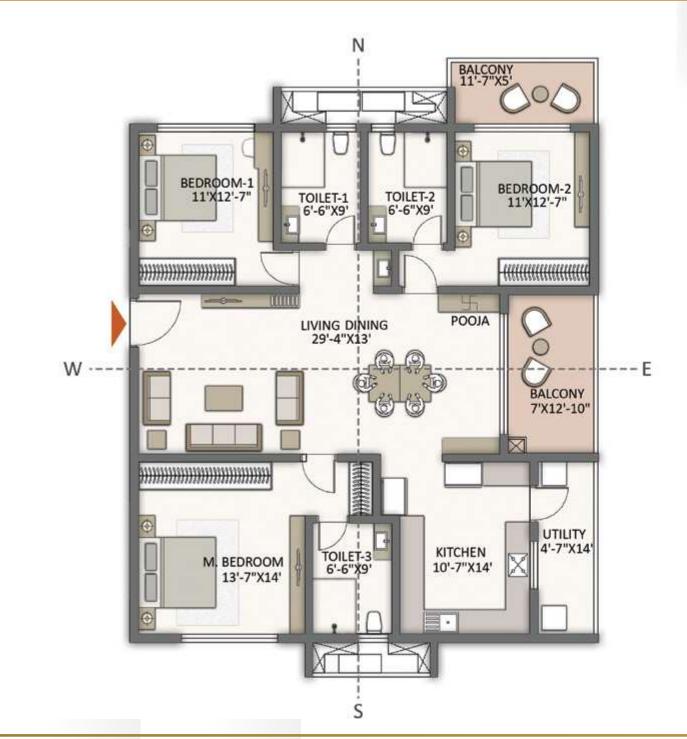

# CONVENIENT, COMFORTABLE, CLASSY- As You Expect Your Home to Be

The 4647 apartments at The Prestige City, Hyderabad, represent a new scale of living in Hyderabad. Set in 13 towers that rise 42 floors high, they promise a quality of life that has no parallel in the city.

The towers and apartments are oriented so that every home enjoys a maximum of privacy, as well as brilliant views. As a result, your apartment is a haven of bright, natural light and cool fresh air.

Every home is Vaastu compliant.

The homes have been consciously sized for convenient family living, The room dimensions are sensible and designed to maximise usable area while minimising circulation space.

Life will be wholesome, convenient and comfortable.