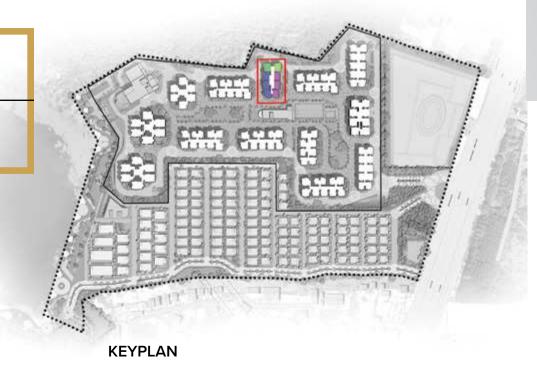

# **GROUND FLOOR**

KEYPLAN

| COLOR | TYPE | NOS. | NO. OF BED         | SALEABLE<br>AREA<br>(SQ.FT.) |
|-------|------|------|--------------------|------------------------------|
| 1     | I    | 1    | 3 Bed Prima (West) | 2034                         |
| 2     |      |      | Entrance Lobby     |                              |
| 3     | Е    | 1    | 3 Bed Smart (West) | 1687                         |
| 4     | Е    | 1    | 3 Bed Prima (West) | 1687                         |
| 5     | J    | 1    | 3 Bed Prima (West) | 2047                         |
| 6     | Н    | 1    | 3 Bed Prima (East) | 2049                         |
| 7     | Н    | 1    | 3 Bed Prima (East) | 2049                         |
| 8     | Н    | 1    | 3 Bed Prima (East) | 2049                         |
| 9     | Н    | 1    | 3 Bed Prima (East) | 2049                         |
| 10    | Н    | 1    | 3 Bed Prima (East) | 2049                         |