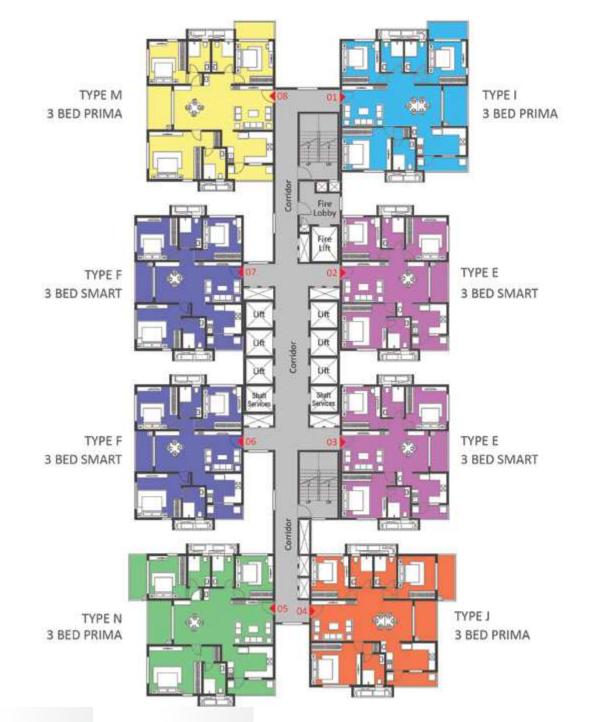

#### **GROUND FLOOR**

KEYPLAN

| COLOR | TYPE | NOS. | NO. OF BED         | AREA<br>(SQ.FT.) |
|-------|------|------|--------------------|------------------|
| 1     | I    | 1    | 3 Bed Prima (West) | 2034             |
| 2     | Е    | 1    | 3 Bed Smart (West) | 1687             |
| 3     | Е    | 1    | 3 Bed Smart (West) | 1687             |
| 4     | J    | 1    | 3 Bed Prima (West) | 2047             |
| 5     | Ν    | 1    | 3 Bed Prima (East) | 2181             |
| 6     | F    | 1    | 3 Bed Smart (East) | 1687             |
| 7     |      |      | Entrance Lobby     |                  |
| 8     | М    | 1    | 3 Bed Prima (East) | 2169             |
|       |      |      |                    |                  |

4