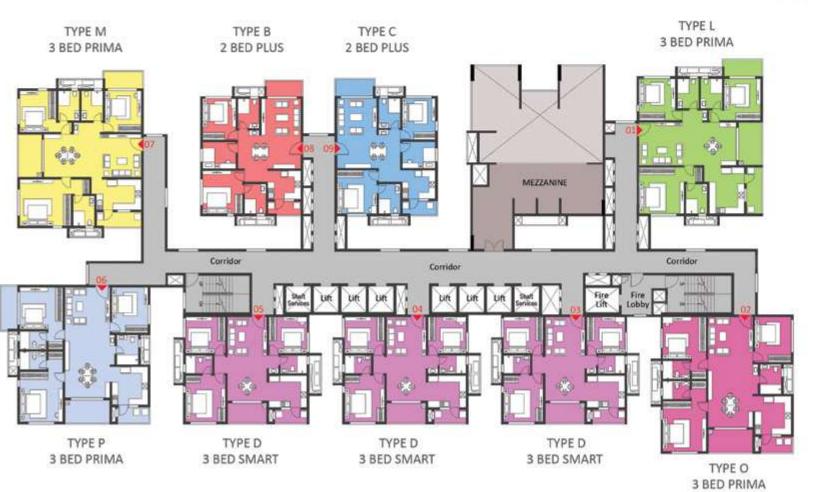

# **GROUND FLOOR**

KEYPLAN

| COLOR | TYPE | NOS. | NO. OF BED         | SALEABLE<br>AREA<br>(SQ.FT.) |
|-------|------|------|--------------------|------------------------------|
| 1     | I    | 1    | 3 Bed Prima (West) | 2034                         |
| 2     |      |      | Entrance Lobby     |                              |
| 3     | Е    | 1    | 3 Bed Smart (West) | 1687                         |
| 4     | Е    | 1    | 3 Bed Prima (West) | 1687                         |
| 5     | J    | 1    | 3 Bed Prima (West) | 2047                         |
| 6     | Н    | 1    | 3 Bed Prima (East) | 2049                         |
| 7     | Н    | 1    | 3 Bed Prima (East) | 2049                         |
| 8     | Н    | 1    | 3 Bed Prima (East) | 2049                         |
| 9     | Н    | 1    | 3 Bed Prima (East) | 2049                         |
| 10    | Н    | 1    | 3 Bed Prima (East) | 2049                         |

## FIRST FLOOR

#### KEYPLAN

| COLOR | TYPE | UNIT<br>NOS. | NO. OF BED         | SALEABLE<br>AREA<br>(SQ.FT.) |
|-------|------|--------------|--------------------|------------------------------|
| 1     | I    | 1            | 3 Bed Prima (West) | 2034                         |
| 2     |      |              | Entrance Lobby     |                              |
| 3     | Е    | 1            | 3 Bed Smart (West) | 1687                         |
| 4     | Е    | 1            | 3 Bed Smart (West) | 1687                         |
| 5     | J    | 1            | 3 Bed Prima (West) | 2047                         |
| 6     | Н    | 1            | 3 Bed Prima (East) | 2049                         |
| 7     | Ι    | 1            | 3 Bed Prima (East) | 2049                         |
| 8     | Н    | 1            | 3 Bed Prima (East) | 2049                         |
| 9     | Н    | 1            | 3 Bed Prima (East) | 2049                         |
| 10    | Н    | 1            | 3 Bed Prima (East) | 2049                         |

# TOWER - 01