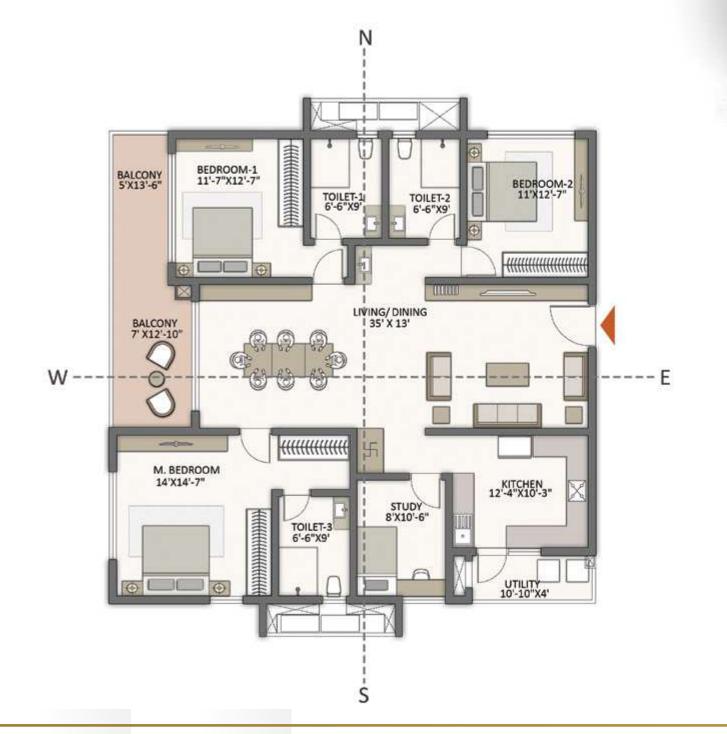

## **GROUND FLOOR**

KEYPLAN

| COLOR | TYPE | UNIT<br>NOS. | NO. OF BED     | SALEABLE<br>AREA<br>(SQ.FT.) |
|-------|------|--------------|----------------|------------------------------|
| 1     | V    | 1            | 4 Bed (West)   | 3431                         |
| 2     | V    | 1            | 4 Bed (West)   | 3431                         |
| 3     |      |              | Entrance Lobby |                              |
| 4     | U2   | 1            | 4 Bed (East)   | 3357                         |
| 5     | U2   | 1            | 4 Bed (East)   | 3357                         |
| 6     | Т    | 1            | 4 Bed (East)   | 3348                         |

# TOWER - 09