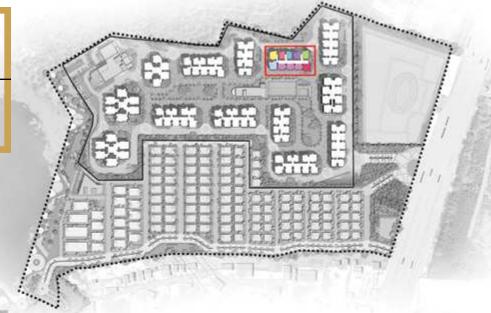

# **GROUND FLOOR**

KEYPLAN

| COLOR | TYPE | NOS. | NO. OF BED         | SALEABLE<br>AREA<br>(SQ.FT.) |
|-------|------|------|--------------------|------------------------------|
| 1     | I    | 1    | 3 Bed Prima (West) | 2034                         |
| 2     |      |      | Entrance Lobby     |                              |
| 3     | Е    | 1    | 3 Bed Smart (West) | 1687                         |
| 4     | Е    | 1    | 3 Bed Prima (West) | 1687                         |
| 5     | J    | 1    | 3 Bed Prima (West) | 2047                         |
| 6     | Н    | 1    | 3 Bed Prima (East) | 2049                         |
| 7     | Н    | 1    | 3 Bed Prima (East) | 2049                         |
| 8     | Н    | 1    | 3 Bed Prima (East) | 2049                         |
| 9     | Н    | 1    | 3 Bed Prima (East) | 2049                         |
| 10    | Н    | 1    | 3 Bed Prima (East) | 2049                         |