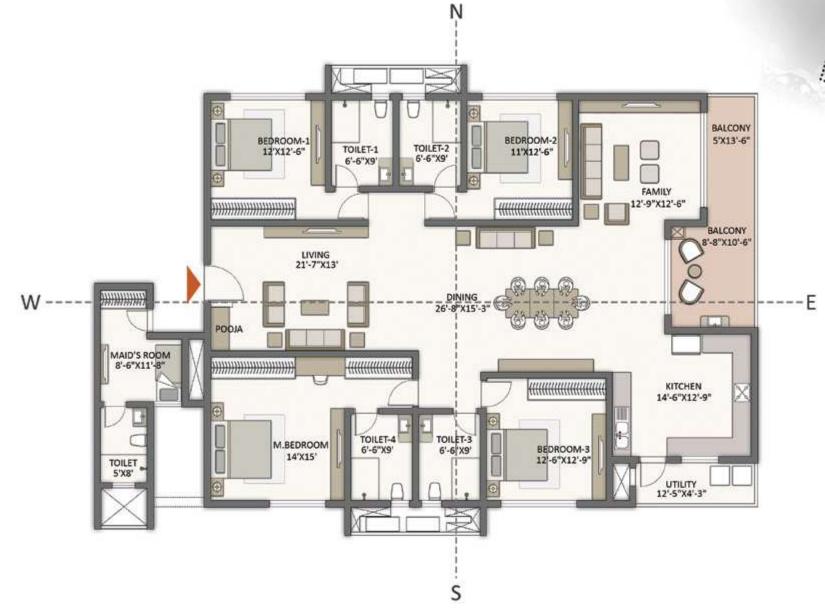

# CONVENIENT, COMFORTABLE, CLASSY- As You Expect Your Home to Be

The 4647 apartments at The Prestige City, Hyderabad, represent a new scale of living in Hyderabad. Set in 13 towers that rise 42 floors high, they promise a quality of life that has no parallel in the city.

The towers and apartments are oriented so that every home enjoys a maximum of privacy, as well as brilliant views. As a result, your apartment is a haven of bright, natural light and cool fresh air.

Every home is Vaastu compliant.

The homes have been consciously sized for convenient family living, The room dimensions are sensible and designed to maximise usable area while minimising circulation space.

Life will be wholesome, convenient and comfortable.