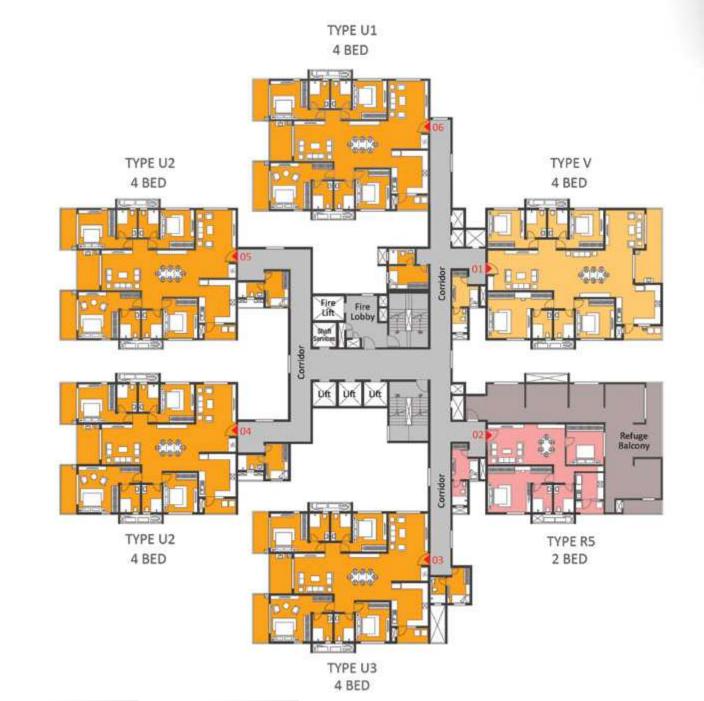

## **GROUND FLOOR**

KEYPLAN

| COLOR | TYPE | UNIT<br>NOS. | NO. OF BED     | SALEABLE<br>AREA<br>(SQ.FT.) |
|-------|------|--------------|----------------|------------------------------|
| 1     | V    | 1            | 4 Bed (West)   | 3431                         |
| 2     | V    | 1            | 4 Bed (West)   | 3431                         |
| 3     |      |              | Entrance Lobby |                              |
| 4     | U2   | 1            | 4 Bed (East)   | 3357                         |
| 5     | U2   | 1            | 4 Bed (East)   | 3357                         |
| 6     | Т    | 1            | 4 Bed (East)   | 3348                         |

## FIRST FLOOR

COLOR TYPE UNIT NOS. NO. OF BED SALEABLE AREA (SQ.FT.) 4 Bed (West) 3431 4 Bed (West) Entrance Lobby 3357 U2 4 Bed (East) U2 4 Bed (East) 3357 4 Bed (East)

# SECOND FLOOR

KEYPLAN

| COLOR | TYPE | UNIT<br>NOS. | NO. OF BED     | SALEABLI<br>AREA<br>(SQ.FT.) |
|-------|------|--------------|----------------|------------------------------|
| 1     | V    | 1            | 4 Bed (West)   | 3431                         |
| 2     | V    | 1            | 4 Bed (West)   | 3431                         |
| 3     |      |              | Entrance Lobby |                              |
| 4     | U2   | 1            | 4 Bed (East)   | 3357                         |
| 5     | U2   | 1            | 4 Bed (East)   | 3357                         |
| 6     | Т    | 1            | 4 Bed (East)   | 3348                         |

## TYPICAL FLOOR

| LOR | TYPE | UNIT<br>NOS. | NO. OF BED   | SALEABLE<br>AREA<br>(SQ.FT.) |
|-----|------|--------------|--------------|------------------------------|
| 1   | V    | 36           | 4 Bed (West) | 3431                         |
| 2   | V    | 36           | 4 Bed (West) | 3431                         |
| 3   | U3   | 36           | 4 Bed (East) | 3355                         |
| 4   | U2   | 36           | 4 Bed (East) | 3357                         |
| 5   | U2   | 36           | 4 Bed (East) | 3357                         |
| 6   | T    | 36           | 4 Bed (East) | 3348                         |

# REFUGE FLOOR (19TH, 29TH & 39TH)

KEYPLAN

| COLOR | TYPE | UNIT<br>NOS. | NO. OF BED   | SALEABL<br>AREA<br>(SQ.FT.) |
|-------|------|--------------|--------------|-----------------------------|
| 1     | V    | 3            | 4 Bed (West) | 3431                        |
| 2     | R5   | 3            | 2 Bed (West) | 1728                        |
| 3     | U3   | 3            | 4 Bed (East) | 3355                        |
| 4     | U2   | 3            | 4 Bed (East) | 3357                        |
| 5     | U2   | 3            | 4 Bed (East) | 3357                        |
| 6     | Т    | 3            | 4 Bed (East) | 3348                        |