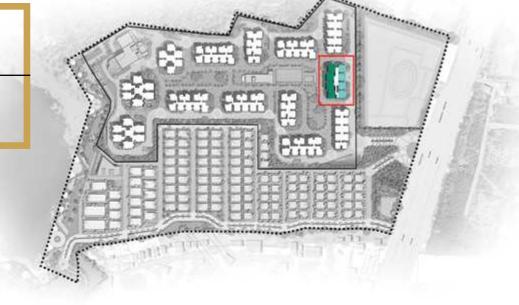

>(SQ.FT.) |
|-------|------|--------------|--------------------|------------------------------|
| 1     | S    | 1            | 3 Bed Plus (West)  | 2433                         |
| 2     |      |              | Entrance Lobby     |                              |
| 3     | S    | 1            | 3 Bed Plus (West)  | 2433                         |
| 4     | S    | 1            | 3 Bed Plus (West)  | 2433                         |
| 5     | R    | 1            | 3 Bed Plus (East)  | 2433                         |
| 6     | R    | 1            | 3 Bed Plus (East)  | 2433                         |
| 7     | R    | 1            | 3 Bed Plus (East)) | 2433                         |
| 8     | R    | 1            | 3 Bed Plus (East)  | 2433                         |

# TOWER - 02

# FIRST FLOOR





KEYPLAN

| OLOR | TYPE | UNIT<br>NOS. | NO. OF BED        | SALEABLE<br>AREA<br>(SQ.FT.) |
|------|------|--------------|-------------------|------------------------------|
| 1    | S    | 1            | 3 Bed Plus (West) | 2433                         |
| 2    |      |              | Entrance Lobby    |                              |
| 3    | S    | 1            | 3 Bed Plus (West) | 2433                         |
| 4    | S    | 1            | 3 Bed Plus (West) | 2433                         |
| 5    | R    | 1            | 3 Bed Plus (East) | 2433                         |
| 6    | R    | 1            | 3 Bed Plus (East) | 2433                         |
| 7    | R    | 1            | 3 Bed Plus (East) | 2433                         |
| 8    | R    | 1            | 3 Bed Plus (East) |