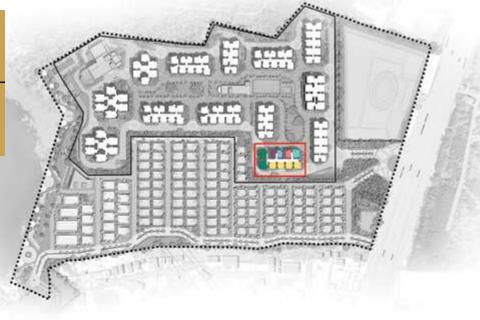

#### **GROUND FLOOR**

KEYPLAN

| COLOR | TYPE | NOS. | NO. OF BED         | AREA<br>(SQ.FT.) |
|-------|------|------|--------------------|------------------|
| 1     | I    | 1    | 3 Bed Prima (West) | 2034             |
| 2     | Е    | 1    | 3 Bed Smart (West) | 1687             |
| 3     | Е    | 1    | 3 Bed Smart (West) | 1687             |
| 4     | J    | 1    | 3 Bed Prima (West) | 2047             |
| 5     | Ν    | 1    | 3 Bed Prima (East) | 2181             |
| 6     | F    | 1    | 3 Bed Smart (East) | 1687             |
| 7     |      |      | Entrance Lobby     |                  |
| 8     | М    | 1    | 3 Bed Prima (East) | 2169             |
|       |      |      |                    |                  |