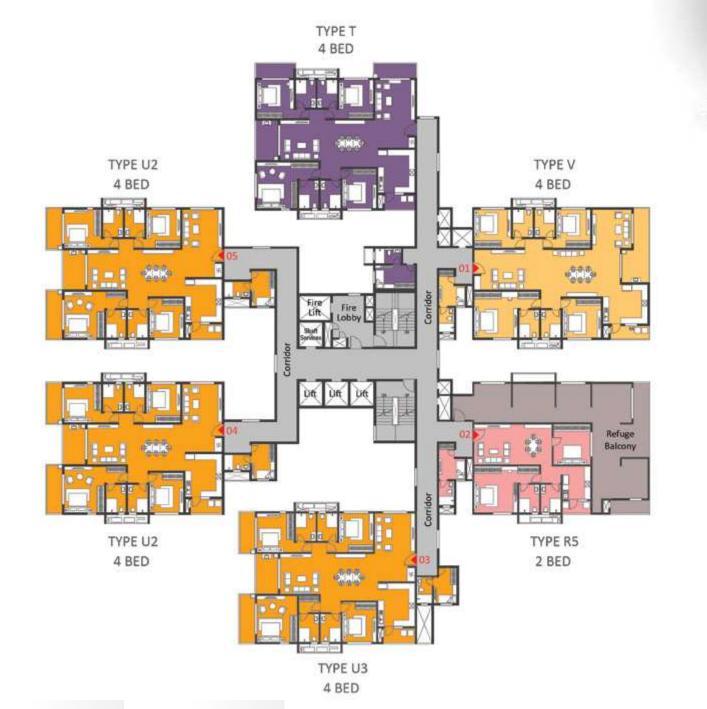

# **GROUND FLOOR**

| COLOR | TYPE | UNIT<br>NOS. | NO. OF BED     | SALEABLE<br>AREA<br>(SQ.FT.) |
|-------|------|--------------|----------------|------------------------------|
| 1     | \    | 1            | 4 Bed (West)   | 3431                         |
| 2     | V    | 1            | 4 Bed (West)   | 3431                         |
| 3     | U3   | 1            | 4 Bed (East)   | 3355                         |
| 4     | U2   | 1            | 4 Bed (East)   | 3357                         |
| 5     | U2   | 1            | 4 Bed (East)   | 3357                         |
| 6     |      |              | Entrance Lobby |                              |

| COLOR | TYPE | NOS. | NO. OF BED     | AREA<br>(SQ.FT.) |
|-------|------|------|----------------|------------------|
| 1     | V    | 1    | 4 Bed (West)   | 3431             |
| 2     | V    | 1    | 4 Bed (West)   | 3431             |
| 3     | U3   | 1    | 4 Bed (East)   | 3355             |
| 4     | U2   | 1    | 4 Bed (East)   | 3357             |
| 5     | U2   | 1    | 4 Bed (East)   | 3357             |
| 6     |      |      | Entrance Lobby |                  |

REFUGE FLOOR (19TH, 29TH & 39TH)

KEYPLAN

| COLOR | TYPE | UNIT<br>NOS. | NO. OF BED   | SALEABLE<br>AREA<br>(SQ.FT.) |
|-------|------|--------------|--------------|------------------------------|
| 1     | \    | 3            | 4 Bed (West) | 3431                         |
| 2     | R5   | 3            | 2 Bed (West) | 1728                         |
| 3     | U3   | 3            | 4 Bed (East) | 3355                         |
| 4     | U2   | 3            | 4 Bed (East) | 3357                         |
| 5     | U2   | 3            | 4 Bed (East) | 3357                         |
| 6     | U1   | 3            | 4 Bed (East) | 3381                         |