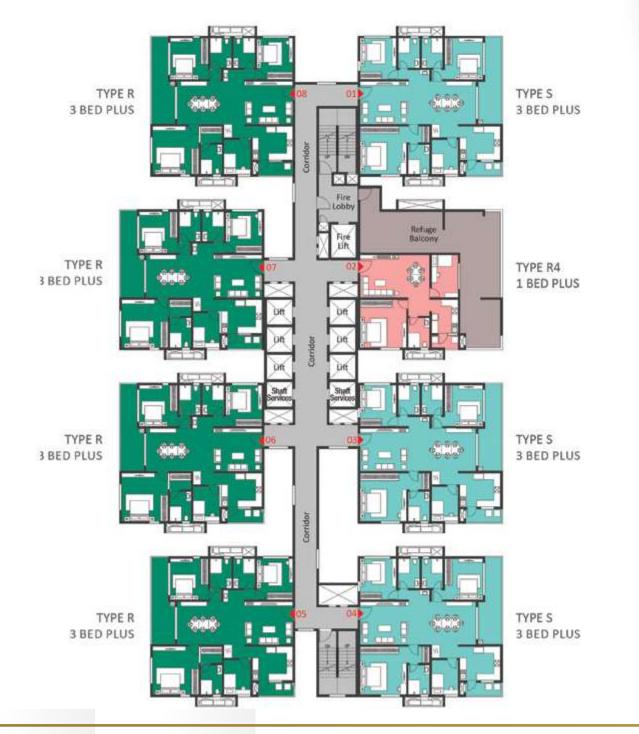

# REFUGE FLOOR (19TH, 29TH & 39TH)

KEYPLAN

| COLOR | TYPE | UNIT<br>NOS. | NO. OF BED        | SALEABLE<br>AREA<br>(SQ.FT.) |
|-------|------|--------------|-------------------|------------------------------|
| 1     | S    | 3            | 3 Bed Plus (West) | 2433                         |
| 2     | R4   | 3            | 1 bed plus (West) | 1187                         |
| 3     | S    | 3            | 3 Bed Plus (West) | 2433                         |
| 4     | S    | 3            | 3 Bed Plus (West) | 2433                         |
| 5     | R    | 3            | 3 Bed Plus (East) | 2433                         |
| 6     | R    | 3            | 3 Bed Plus (East) | 2433                         |
| 7     | R    | 3            | 3 Bed Plus (East) | 2433                         |
| 8     | R    | 3            | 3 Bed Plus (East) | 2433                         |
|       |      |              |                   |                              |