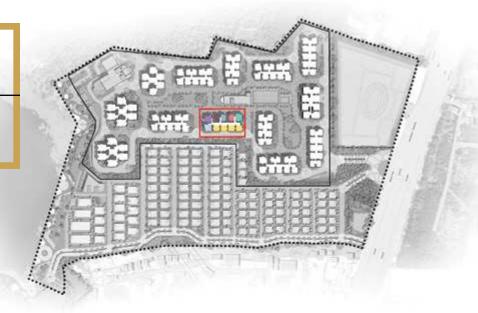

# THE PRESTIGE CITY

# ENJOY AN UNPRECEDENTED QUALITY OF LIFE IN THE CITY'S LARGEST EVER RESIDENTIAL TOWNSHIP

The Prestige City, Hyderabad comprises 119 luxury villas and 4647 high rise apartments located in Rajendra Nagar.

Overlooking the sprawling Mulagund Lake and adjoining over 2000 acres of dense reserved green spaces, it is a tranquil and serene community that rests peacefully in Nature's wholesome lap.

EXTERIOR VIEW