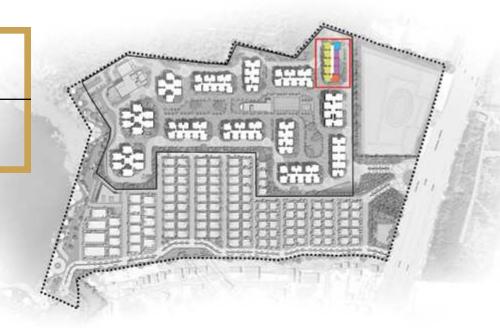

-----------------|
| 1     | I    | 1    | 3 Bed Prima (West) | 2034                         |
| 2     |      |      | Entrance Lobby     |                              |
| 3     | Е    | 1    | 3 Bed Smart (West) | 1687                         |
| 4     | Е    | 1    | 3 Bed Prima (West) | 1687                         |
| 5     | J    | 1    | 3 Bed Prima (West) | 2047                         |
| 6     | Н    | 1    | 3 Bed Prima (East) | 2049                         |
| 7     | Н    | 1    | 3 Bed Prima (East) | 2049                         |
| 8     | Н    | 1    | 3 Bed Prima (East) | 2049                         |
| 9     | Н    | 1    | 3 Bed Prima (East) | 2049                         |
| 10    | Н    | 1    | 3 Bed Prima (East) | 2049                         |



## FIRST FLOOR





#### KEYPLAN

| COLOR | TYPE | UNIT<br>NOS. | NO. OF BED         | SALEABLE<br>AREA<br>(SQ.FT.) |
|-------|------|--------------|--------------------|------------------------------|
| 1     | I    | 1            | 3 Bed Prima (West) | 2034                         |
| 2     |      |              | Entrance Lobby     |                              |
| 3     | Е    | 1            | 3 Bed Smart (West) | 1687                         |
| 4     | Е    | 1            | 3 Bed Smart (West) | 1687                         |
| 5     | J    | 1            | 3 Bed Prima (West) | 2047                         |
| 6     | Н    | 1            | 3 Bed Prima (East) | 2049                         |
| 7     | Ι    | 1            | 3 Bed Prima (East) | 2049                         |
| 8     | Н    | 1