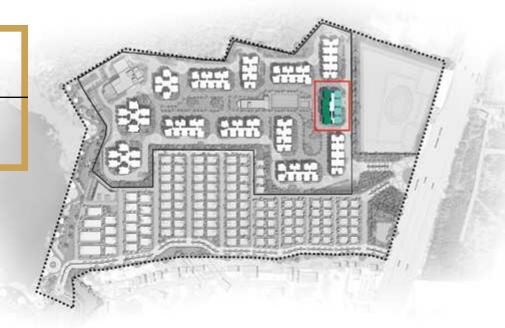

|
| 3     | Е    | 3            | 3 Bed Smart (West) | 1687                         |
| 4     | Е    | 3            | 3 Bed Smart (West) | 1687                         |
| 5     | J    | 3            | 3 Bed Prima (West) | 2047                         |
| 6     | Н    | 3            | 3 Bed Prima (East) | 2049                         |
| 7     | Н    | 3            | 3 Bed Prima (East) | 2049                         |
| 8     | Н    | 3            | 3 Bed Prima (East) | 2049                         |
| 9     | Н    | 3            | 3 Bed Prima (East) | 2049                         |
| 10    | Н    | 3            | 3 Bed Prima (East) | 2049                         |
|       |      |              |                    |                              |





# **GROUND FLOOR**





KEYPLAN

| COLOR | TYPE | UNIT<br>NOS. | NO. OF BED         | SALEABLE<br>AREA<br>(SQ.FT.) |
|-------|------|--------------|--------------------|------------------------------|
| 1     | S    | 1            | 3 Bed Plus (West)  | 2433                         |
| 2     |      |              | Entrance Lobby     |                              |
| 3     | S    | 1            | 3 Bed Plus (West)  | 2433                         |
| 4     | S    | 1            | 3 Bed Plus (West)  | 2433                         |
| 5     | R    | 1            | 3 Bed Plus (East)  | 2433                         |
| 6     | R    | 1            | 3 Bed Plus (East)  | 2433                         |
| 7     | R    | 1            | 3 Bed Plus (East)) | 2433                         |
| 8     | R    | 1            | 3