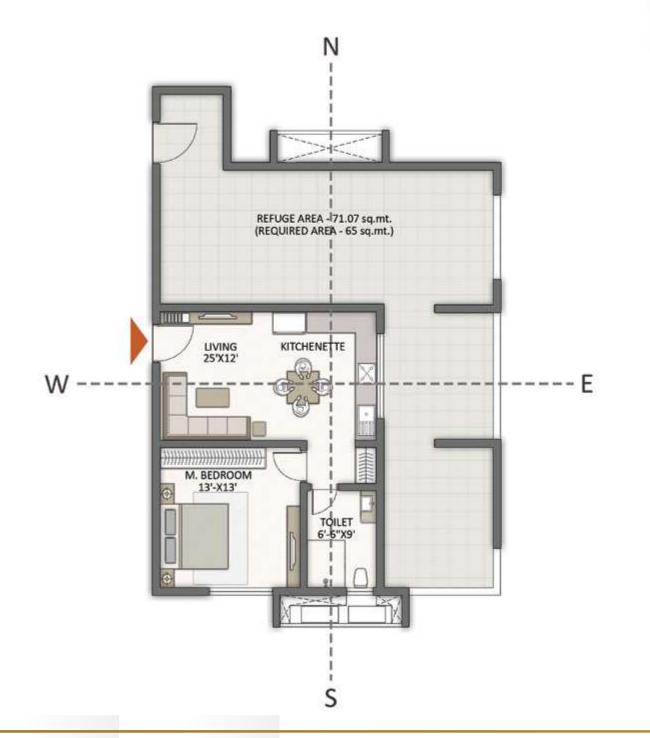

# REFUGE FLOOR (19TH, 29TH & 39TH)

KEYPLAN

| COLOR | TYPE | UNIT<br>NOS. | NO. OF BED         | SALEABLE<br>AREA<br>(SQ.FT.) |
|-------|------|--------------|--------------------|------------------------------|
| 1     | Е    | 3            | 3 Bed Smart (West) | 1687                         |
| 2     | R1   | 3            | 1 Bed (West)       | 754                          |
| 3     | Е    | 3            | 3 Bed Smart (West) | 1687                         |
| 4     | Е    | 3            | 3 Bed Smart (West) | 1687                         |
| 5     | Е    | 3            | 3 Bed Smart (West) | 1687                         |
| 6     | F    | 3            | 3 Bed Smart (East) | 1687                         |
| 7     | F    | 3            | 3 Bed Smart (East) | 1687                         |
| 8     | F    | 3            | 3 Bed Smart (East) | 1687                         |
| 9     | F    | 3            | 3 Bed Smart (East) | 1687                         |
| 10    | F    | 3            | 3 Bed Smart (East) | 1687                         |