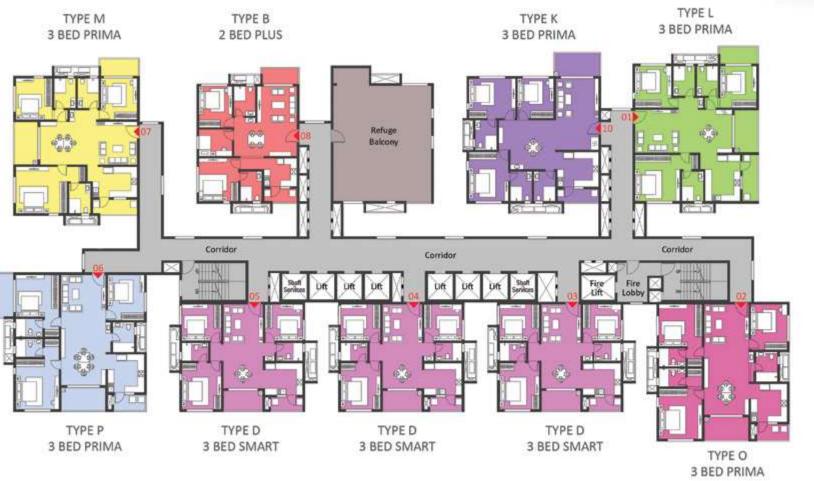

# **GROUND FLOOR**

KEYPLAN

| COLOR | TYPE | NOS. | NO. OF BED         | SALEABLE<br>AREA<br>(SQ.FT.) |
|-------|------|------|--------------------|------------------------------|
| 1     | I    | 1    | 3 Bed Prima (West) | 2034                         |
| 2     |      |      | Entrance Lobby     |                              |
| 3     | Е    | 1    | 3 Bed Smart (West) | 1687                         |
| 4     | Е    | 1    | 3 Bed Prima (West) | 1687                         |
| 5     | J    | 1    | 3 Bed Prima (West) | 2047                         |
| 6     | Н    | 1    | 3 Bed Prima (East) | 2049                         |
| 7     | Н    | 1    | 3 Bed Prima (East) | 2049                         |
| 8     | Н    | 1    | 3 Bed Prima (East) | 2049                         |
| 9     | Н    | 1    | 3 Bed Prima (East) | 2049                         |
| 10    | Н    | 1    | 3 Bed Prima (East) | 2049                         |