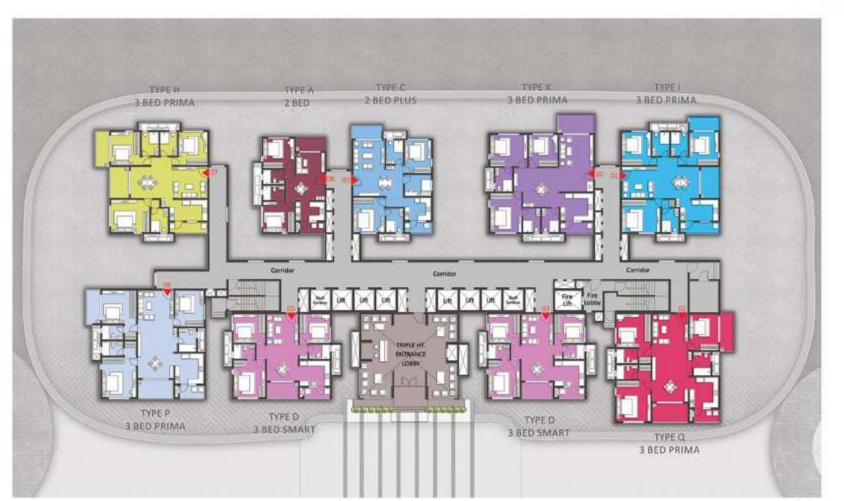

#### **GROUND FLOOR**

| COLOR | TYPE | UNIT<br>NOS. | NO. OF BED          | SALEABLE<br>AREA<br>(SQ.FT.) |
|-------|------|--------------|---------------------|------------------------------|
| 1     | I    | 1            | 3 Bed Prima (West)  | 2034                         |
| 2     | Q    | 1            | 3 Bed Prima (North) | 2245                         |
| 3     | D    | 1            | 3 Bed Smart (North) | 1631                         |
| 4     |      |              | Entrance Lobby      |                              |
| 5     | D    | 1            | 3 Bed Smart (North) | 1631                         |
| 6     | Р    | 1            | 3 Bed Prima (North) | 2238                         |
| 7     | Н    | 1            | 3 Bed Prima (East)  | 2049                         |
| 8     | А    | 1            | 2 Bed (East)        | 1179                         |
| 9     | С    | 1            | 2 Bed Plus (West)   | 1548                         |
| 10    | K    | 1            | 3 Bed Prima (East)  | 2136                         |

# TOWER - 07