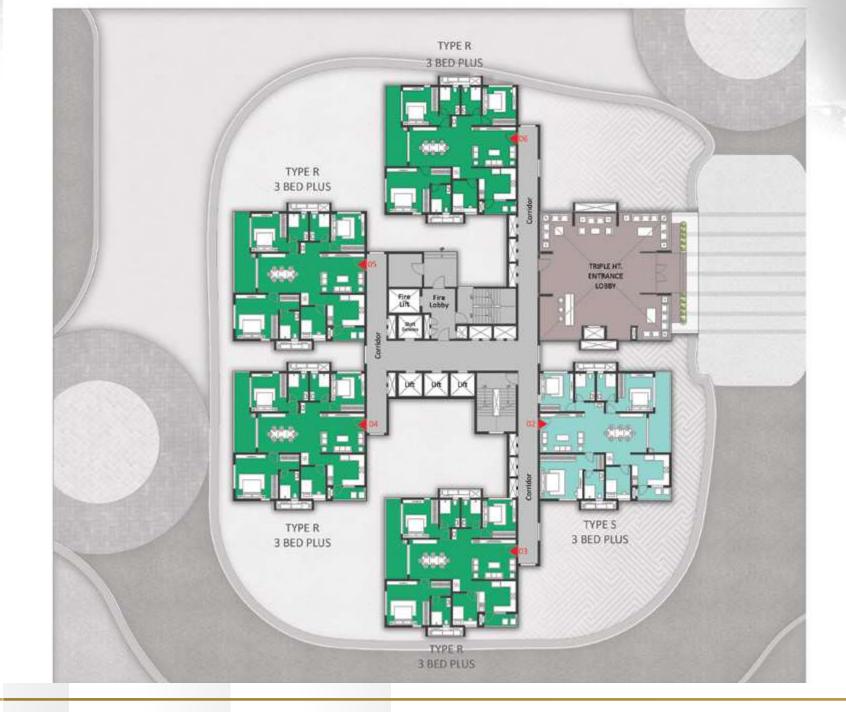

# **GROUND FLOOR**

| COLOR | TYPE | UNIT | NO. OF BED | SALEABLE |
|-------|------|------|------------|----------|

|   |   | NOS. |                   | AREA<br>(SQ.FT.) |
|---|---|------|-------------------|------------------|
| 1 |   |      | Entrance Lobby    |                  |
| 2 | S | 1    | 3 Bed Plus (West) | 2433             |
| 3 | R | 1    | 3 Bed Plus (East) | 2433             |
| 4 | R | 1    | 3 Bed Plus (East) | 2433             |
| 5 | R | 1    | 3 Bed Plus (East) | 2433             |
| 6 | R | 1    | 3 Bed Plus (East) | 2433             |

# FIRST FLOOR

| COLOR | TYPE | UNIT<br>NOS. | NO. OF BED        | SALEABLE<br>AREA<br>(SQ.FT.) |
|-------|------|--------------|-------------------|------------------------------|
| 1     |      |              | Entrance Lobby    |                              |
| 2     | S    | 1            | 3 Bed Plus (West) | 2433                         |
| 3     | R    | 1            | 3 Bed Plus (East) | 2433                         |
| 4     | R    | 1            | 3 Bed Plus (East) | 2433                         |
| 5     | R    | 1            | 3 Bed Plus (East) | 2433                         |
| 6     | R    | 1            | 3 Bed Plus (East) | 2433                         |

## REFUGE FLOOR (19TH, 29TH & 39TH)

| COLOR | TYPE | UNIT<br>NOS. | NO. OF BED        | SALEABLE<br>AREA<br>(SQ.FT.) |
|-------|------|--------------|-------------------|------------------------------|
| 1     | S    | 3            | 3 Bed Plus (West) | 2433                         |
| 2     | R3   | 3            | 1 bed plus (West) | 1184                         |
| 3     | R    | 3            | 3 Bed Plus (East) | 2433                         |
| 4     | R    | 3            | 3 Bed Plus (East) | 2433                         |
| 5     | R    | 3            | 3 Bed Plus (East) | 2433                         |
| 6     | R    | 3            | 3 Bed Plus (East) | 2433                         |