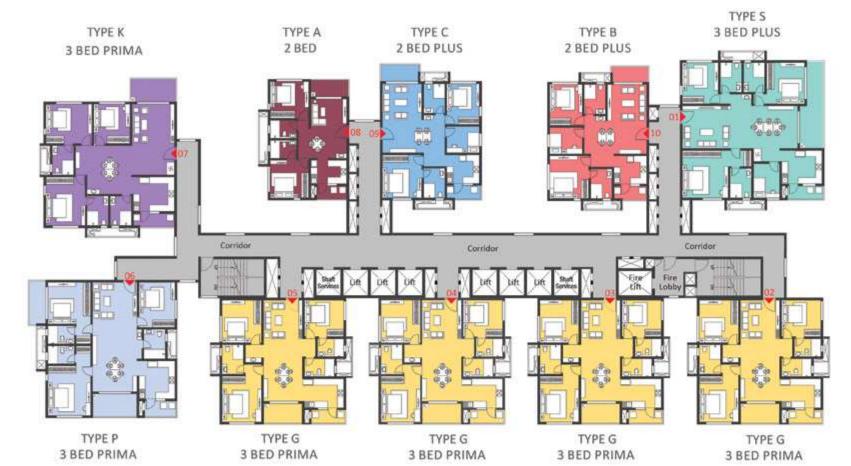

#### KEYPLAN

| COLOR | TYPE | UNIT<br>NOS. | NO. OF BED          | SALEABLE<br>AREA<br>(SQ.FT.) |
|-------|------|--------------|---------------------|------------------------------|
| 1     | S    | 1            | 3 Bed Plus (West)   | 2433                         |
| 2     | G    | 1            | 3 Bed Prima (North) | 1898                         |
| 3     | G    | 1            | 3 Bed Prima (North) | 1898                         |
| 4     |      |              | Entrance Lobby      |                              |
| 5     | G    | 1            | 3 Bed Prima (North) | 1898                         |
| 6     | R    | 1            | 3 Bed Plus (East)   | 2433                         |
| 7     | R    | 1            | 3 Bed Plus (East)   | 2433                         |
| 8     | А    | 1            | 2 Bed (East)        | 1179                         |
| 9     | С    | 1            | 2 Bed Plus (West)   | 1548                         |
| 10    | В    | 1            | 2 Bed Plus (East)   | 1534                         |

#### FIRST FLOOR

| TYPE R<br>3 BED PLUS | TYPE A<br>2 BED | TYPE C<br>2 BED PLUS      | TYPE B<br>2 BED PLUS | TYPE S 3 BED PLUS |
|----------------------|-----------------|---------------------------|----------------------|-------------------|
|                      | Corndor         |                           |                      | Corridor          |
| TVDE P               | TYPE G          | TRIPLE HT. ENTRANCE LOGBY | Un the built lob     | 7-12-13           |
| TYPE R<br>3 BED PLUS | 3 BED PRIMA     |                           | 3 BED PRIMA          | 3 BED PRIMA       |

| COLOR | TYPE | UNIT<br>NOS. | NO. OF BED          | SALEABLE<br>AREA<br>(SQ.FT.) |
|-------|------|--------------|---------------------|------------------------------|
| 1     | S    | 1            | 3 Bed Plus (West)   | 2433                         |
| 2     | G    | 1            | 3 Bed Prima (North) | 1898                         |
| 3     | G    | 1            | 3 Bed Prima (North) | 1898                         |
| 4     |      |              | Entrance Lobby      |                              |
| 5     | G    | 1            | 3 Bed Prima (North) | 1898                         |
| 6     | R    | 1            | 3 Bed Plus (East)   | 2433                         |
| 7     | R    | 1            | 3 Bed Plus (East)   | 2433                         |
| 8     | А    | 1            | 2 Bed (East)        | 1179                         |
| 9     | С    | 1            | 2 Bed Plus (West)   | 1548                         |
| 10    | В    | 1            | 2 Bed Plus (East)   | 1534                         |