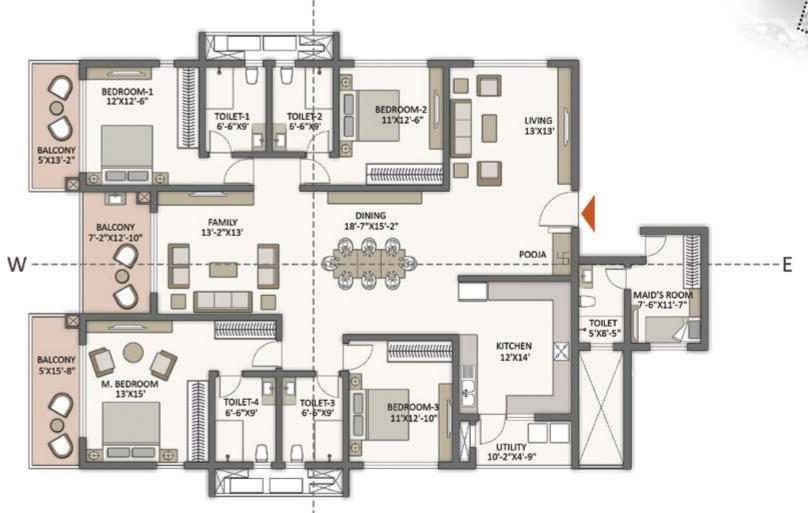

# CONVENIENT, COMFORTABLE, CLASSY- As You Expect Your Home to Be

The 4647 apartments at The Prestige City, Hyderabad, represent a new scale of living in Hyderabad. Set in 13 towers that rise 42 floors high, they promise a quality of life that has no parallel in the city.

The towers and apartments are oriented so that every home enjoys a maximum of privacy, as well as brilliant views. As a result, your apartment is a haven of bright, natural light and cool fresh air.

Every home is Vaastu compliant.

The homes have been consciously sized for convenient family living, The room dimensions are sensible and designed to maximise usable area while minimising circulation space.

Life will be wholesome, convenient and comfortable.