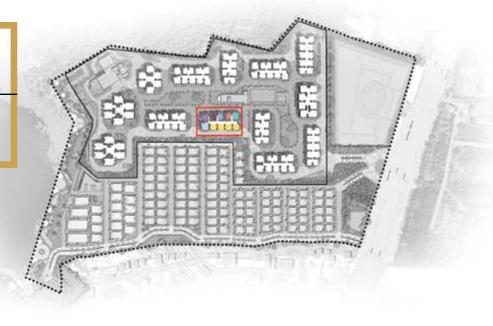

# THE PRESTIGE CITY

# ENJOY AN UNPRECEDENTED QUALITY OF LIFE IN THE CITY'S LARGEST EVER RESIDENTIAL TOWNSHIP

The Prestige City, Hyderabad comprises 119 luxury villas and 4647 high rise apartments located in Rajendra Nagar.

Overlooking the sprawling Mulagund Lake and adjoining over 2000 acres of dense reserved green spaces, it is a tranquil and serene community that rests peacefully in Nature's wholesome lap.

EXTERIOR VIEW