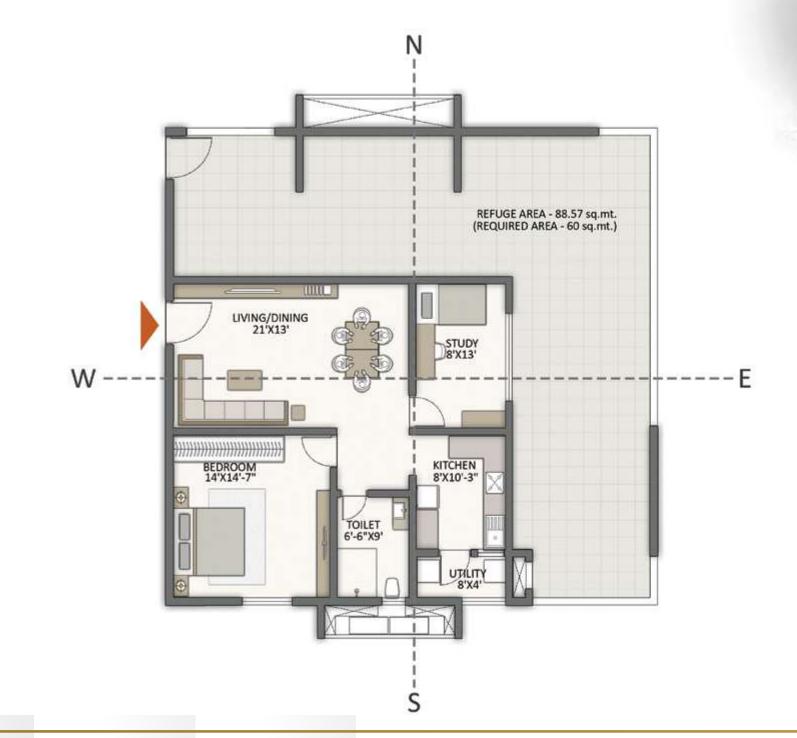

# REFUGE FLOOR (19TH, 29TH & 39TH)

KEYPLAN

| COLOR | TYPE | UNIT<br>NOS. | NO. OF BED         | SALEABLE<br>AREA<br>(SQ.FT.) |
|-------|------|--------------|--------------------|------------------------------|
| 1     |      | 3            | 3 Bed Prima (West) | 2034                         |
| 2     |      |              | Refuge Balcony     |                              |
| 3     | Е    | 3            | 3 Bed Smart (West) | 1687                         |
| 4     | Е    | 3            | 3 Bed Smart (West) | 1687                         |
| 5     | J    | 3            | 3 Bed Prima (West) | 2047                         |
| 6     | Н    | 3            | 3 Bed Prima (East) | 2049                         |
| 7     | Н    | 3            | 3 Bed Prima (East) | 2049                         |
| 8     | Н    | 3            | 3 Bed Prima (East) | 2049                         |
| 9     | Н    | 3            | 3 Bed Prima (East) | 2049                         |
| 10    | Н    | 3            | 3 Bed Prima (East) | 2049                         |
|       |      |              |                    |                              |