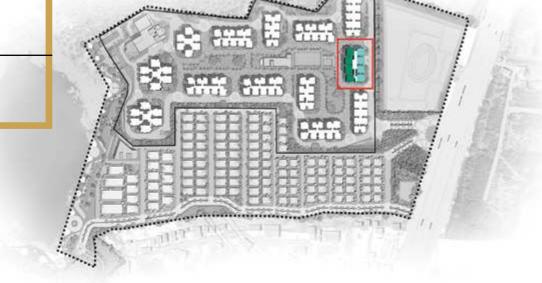

| 7     | R    | 1            | 3 Bed Plus (East) | 2433                         |
|                                                                                                                                                                                                                                                                                                                                                                                                                                                                           | 8     | R    | 1            | 3 Bed Plus (East) | 2433                         |



# TOWER - 02

# TYPICAL FLOOR





KEYPLAN

| COLOR | TYPE | UNIT<br>NOS. | NO. OF BED        | SALEABLE<br>AREA<br>(SQ.FT.) |
|-------|------|--------------|-------------------|------------------------------|
| 1     | S    | 36           | 3 Bed Plus (West) | 2433                         |
| 2     | S    | 36           | 3 Bed Plus (West) | 2433                         |
| 3     | S    | 36           | 3 Bed Plus (West) | 2433                         |
| 4     | S    | 36           | 3 Bed Plus (West) | 2433                         |
| 5     | R    | 36           | 3 Bed Plus (East) | 2433                         |
| 6     | R    | 36           | 3 Bed Plus (East) | 2433                         |
| 7     | R    | 36           | 3 Bed Plus (East) | 2433                         |
| 8     | R    | 36           | 3 Bed Plus