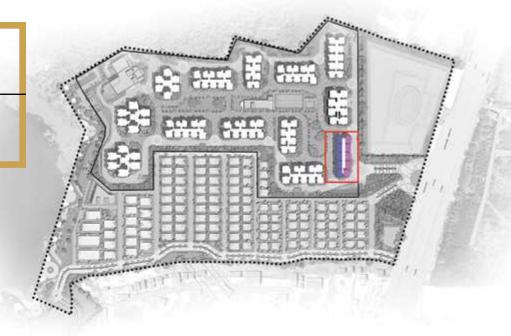

# THE PRESTIGE CITY

# ENJOY AN UNPRECEDENTED QUALITY OF LIFE IN THE CITY'S LARGEST EVER RESIDENTIAL TOWNSHIP

The Prestige City, Hyderabad comprises 119 luxury villas and 4647 high rise apartments located in Rajendra Nagar.

Overlooking the sprawling Mulagund Lake and adjoining over 2000 acres of dense reserved green spaces, it is a tranquil and serene community that rests peacefully in Nature's wholesome lap.

EXTERIOR VIEW