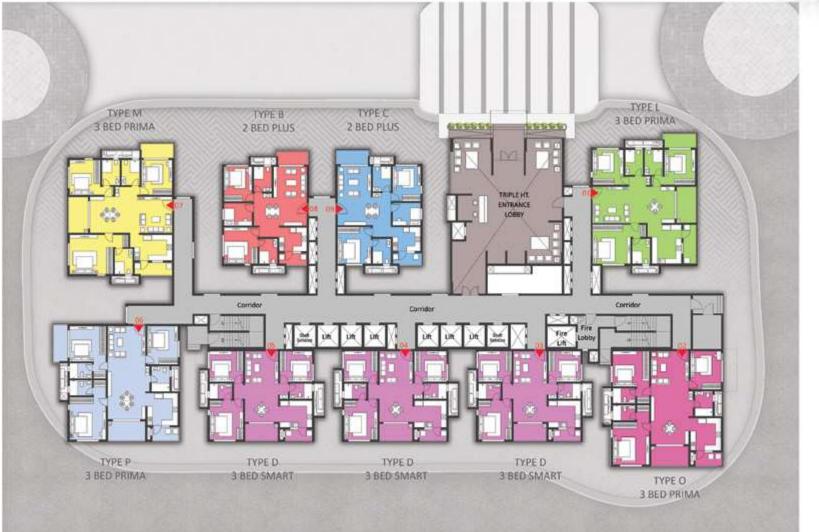

# **GROUND FLOOR**

KEYPLAN

| COLOR | TYPE | NOS. | NO. OF BED         | SALEABLE<br>AREA<br>(SQ.FT.) |
|-------|------|------|--------------------|------------------------------|
| 1     | I    | 1    | 3 Bed Prima (West) | 2034                         |
| 2     |      |      | Entrance Lobby     |                              |
| 3     | Е    | 1    | 3 Bed Smart (West) | 1687                         |
| 4     | Е    | 1    | 3 Bed Prima (West) | 1687                         |
| 5     | J    | 1    | 3 Bed Prima (West) | 2047                         |
| 6     | Н    | 1    | 3 Bed Prima (East) | 2049                         |
| 7     | Н    | 1    | 3 Bed Prima (East) | 2049                         |
| 8     | Н    | 1    | 3 Bed Prima (East) | 2049                         |
| 9     | Н    | 1    | 3 Bed Prima (East) | 2049                         |
| 10    | Н    | 1    | 3 Bed Prima (East) | 2049                         |

## FIRST FLOOR

#### KEYPLAN

| COLOR | TYPE | UNIT<br>NOS. | NO. OF BED         | SALEABLE<br>AREA<br>(SQ.FT.) |
|-------|------|--------------|--------------------|------------------------------|
| 1     | I    | 1            | 3 Bed Prima (West) | 2034                         |
| 2     |      |              | Entrance Lobby     |                              |
| 3     | Е    | 1            | 3 Bed Smart (West) | 1687                         |
| 4     | Е    | 1            | 3 Bed Smart (West) | 1687                         |
| 5     | J    | 1            | 3 Bed Prima (West) | 2047                         |
| 6     | Н    | 1            | 3 Bed Prima (East) | 2049                         |
| 7     | Ι    | 1            | 3 Bed Prima (East) | 2049                         |
| 8     | Н    | 1            | 3 Bed Prima (East) | 2049                         |
| 9     | Н    | 1            | 3 Bed Prima (East) | 2049                         |
| 10    | Н    | 1            | 3 Bed Prima (East) | 2049                         |

# TOWER - 01