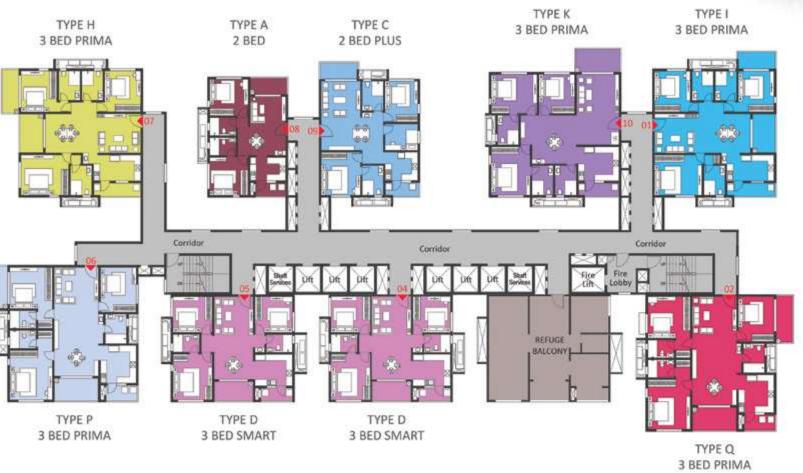

#### **GROUND FLOOR**

| COLOR | TYPE | UNIT<br>NOS. | NO. OF BED          | SALEABLE<br>AREA<br>(SQ.FT.) |
|-------|------|--------------|---------------------|------------------------------|
| 1     | I    | 1            | 3 Bed Prima (West)  | 2034                         |
| 2     | Q    | 1            | 3 Bed Prima (North) | 2245                         |
| 3     | D    | 1            | 3 Bed Smart (North) | 1631                         |
| 4     |      |              | Entrance Lobby      |                              |
| 5     | D    | 1            | 3 Bed Smart (North) | 1631                         |
| 6     | Р    | 1            | 3 Bed Prima (North) | 2238                         |
| 7     | Н    | 1            | 3 Bed Prima (East)  | 2049                         |
| 8     | А    | 1            | 2 Bed (East)        | 1179                         |
| 9     | С    | 1            | 2 Bed Plus (West)   | 1548                         |
| 10    | K    | 1            | 3 Bed Prima (East)  | 2136                         |

# TOWER - 07

#### FIRST FLOOR

TYPE H

TYPE P 3 BED PRIMA

TYPE D 3 BED SMART

TYPE D 3 BED SMART

TYPE Q 3 BED PRIMA

TYPE C

| COLOR | TYPE | UNIT<br>NOS. | NO. OF BED          | SALEABLE<br>AREA<br>(SQ.FT.) |
|-------|------|--------------|---------------------|------------------------------|
| 1     | I    | 1            | 3 Bed Prima (West)  | 2034                         |
| 2     | Q    | 1            | 3 Bed Prima (North) | 2245                         |
| 3     | D    | 1            | 3 Bed Smart (North) | 1631                         |
| 4     |      |              | Entrance Lobby      |                              |
| 5     | D    | 1            | 3 Bed Smart (North) | 1631                         |
| 6     | Р    | 1            | 3 Bed Prima (North) | 2238                         |
| 7     | Н    | 1            | 3 Bed Prima (East)  | 2049                         |
| 8     | А    | 1            | 2 Bed (East)        | 1179                         |
| 9     | С    | 1            | 2 Bed Plus (West)   | 1548                         |
| 10    | K    | 1            | 3 Bed Prima (East)  | 2136                         |

#### SECOND FLOOR

KEYPLAN

| COLOR | TYPE | UNIT<br>NOS. | NO. OF BED          | SALEABLI<br>AREA<br>(SQ.FT.) |
|-------|------|--------------|---------------------|------------------------------|
| 1     | I    | 1            | 3 Bed Prima (West)  | 2034                         |
| 2     | Q    | 1            | 3 Bed Prima (North) | 2245                         |
| 3     | D    | 1            | 3 Bed Smart (North) | 1631                         |
| 4     |      |              | Entrance Lobby      |                              |
| 5     | D    | 1            | 3 Bed Smart (North) | 1631                         |
| 6     | Р    | 1            | 3 Bed Prima (North) | 2238                         |
| 7     | Н    | 1            | 3 Bed Prima (East)  | 2049                         |
| 8     | А    | 1            | 2 Bed (East)        | 1179                         |
| 9     | С    | 1            | 2 Bed Plus (West)   | 1548                         |
| 10    | K    | 1            | 3 Bed Prima (East)  | 2136                         |

#### TYPICAL FLOOR

KEYPLAN

| COLOR | TYPE | UNIT<br>NOS. | NO. OF BED          | SALEABLE<br>AREA<br>(SQ.FT.) |
|-------|------|--------------|---------------------|------------------------------|
| 1     | Ι    | 36           | 3 Bed Prima (West)  | 2034                         |
| 2     | Q    | 36           | 3 Bed Prima (North) | 2245                         |
| 3     | D    | 36           | 3 Bed Smart (North) | 1631                         |
| 4     | D    | 36           | 3 Bed Smart (North) | 1631                         |
| 5     | D    | 36           | 3 Bed Smart (North) | 1631                         |
| 6     | Р    | 36           | 3 Bed Prima (North) | 2238                         |
| 7     | Н    | 36           | 3 Bed Prima (East)  | 2049                         |
| 8     | А    | 36           | 2 Bed (East)        | 1179                         |
| 9     | С    | 36           | 2 Bed Plus (West)   | 1548                         |
| 10    | K    | 36           | 3 Bed Prima (East)  | 2136                         |

# REFUGE FLOOR (19TH, 29TH & 39TH)

KEYPLAN

| COLOR | TYPE | UNIT<br>NOS. | NO. OF BED          | SALEABLI<br>AREA<br>(SQ.FT.) |
|-------|------|--------------|---------------------|------------------------------|
| 1     | I    | 3            | 3 Bed Prima (West)  | 2034                         |
| 2     | Q    | 3            | 3 Bed Prima (North) | 2245                         |
| 3     |      |              | Refuge Balcony      |                              |
| 4     | D    | 3            | 3 Bed Smart (North) | 1631                         |
| 5     | D    | 3            | 3 Bed Smart (North) | 1631                         |
| 6     | Р    | 3            | 3 Bed Prima (North) | 2238                         |
| 7     | Н    | 3            | 3 Bed Prima (East)  | 2049                         |
| 8     | А    | 3            | 2 Bed (East)        | 1179                         |
| 9     | С    | 3            | 2 Bed Plus (West)   | 1548                         |
| 10    | K    | 3            | 3 Bed Prima (East)  | 2136                         |