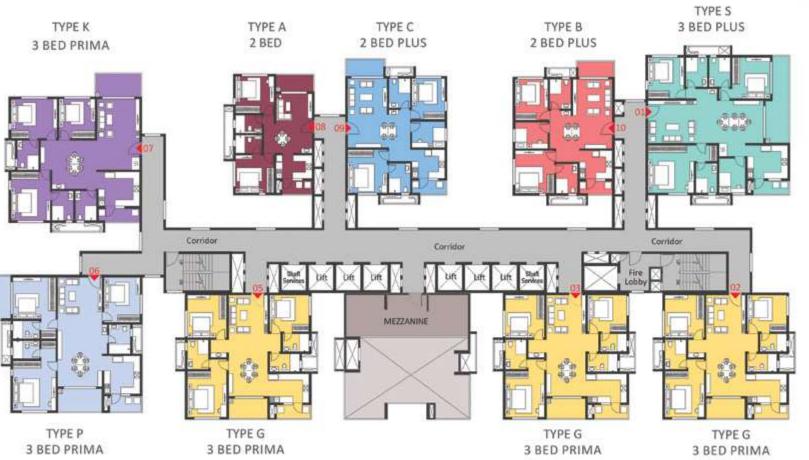

#### KEYPLAN

| COLOR | TYPE | UNIT<br>NOS. | NO. OF BED          | SALEABLE<br>AREA<br>(SQ.FT.) |
|-------|------|--------------|---------------------|------------------------------|
| 1     | S    | 1            | 3 Bed Plus (West)   | 2433                         |
| 2     | G    | 1            | 3 Bed Prima (North) | 1898                         |
| 3     | G    | 1            | 3 Bed Prima (North) | 1898                         |
| 4     |      |              | Entrance Lobby      |                              |
| 5     | G    | 1            | 3 Bed Prima (North) | 1898                         |
| 6     | R    | 1            | 3 Bed Plus (East)   | 2433                         |
| 7     | R    | 1            | 3 Bed Plus (East)   | 2433                         |
| 8     | А    | 1            | 2 Bed (East)        | 1179                         |
| 9     | С    | 1            | 2 Bed Plus (West)   | 1548                         |
| 10    | В    | 1            | 2 Bed Plus (East)   | 1534                         |

#### FIRST FLOOR

| TYPE R<br>3 BED PLUS | TYPE A<br>2 BED | TYPE C<br>2 BED PLUS      | TYPE B<br>2 BED PLUS | TYPE S 3 BED PLUS |
|----------------------|-----------------|---------------------------|----------------------|-------------------|
|                      | Corndor         |                           |                      | Corridor          |
| TVDE P               | TYPE G          | TRIPLE HT. ENTRANCE LOGBY | Un the built lob     | 7-12-13           |
| TYPE R<br>3 BED PLUS | 3 BED PRIMA     |                           | 3 BED PRIMA          | 3 BED PRIMA       |

| COLOR | TYPE | UNIT<br>NOS. | NO. OF BED          | SALEABLE<br>AREA<br>(SQ.FT.) |
|-------|------|--------------|---------------------|------------------------------|
| 1     | S    | 1            | 3 Bed Plus (West)   | 2433                         |
| 2     | G    | 1            | 3 Bed Prima (North) | 1898                         |
| 3     | G    | 1            | 3 Bed Prima (North) | 1898                         |
| 4     |      |              | Entrance Lobby      |                              |
| 5     | G    | 1            | 3 Bed Prima (North) | 1898                         |
| 6     | R    | 1            | 3 Bed Plus (East)   | 2433                         |
| 7     | R    | 1            | 3 Bed Plus (East)   | 2433                         |
| 8     | А    | 1            | 2 Bed (East)        | 1179                         |
| 9     | С    | 1            | 2 Bed Plus (West)   | 1548                         |
| 10    | В    | 1            | 2 Bed Plus (East)   | 1534                         |