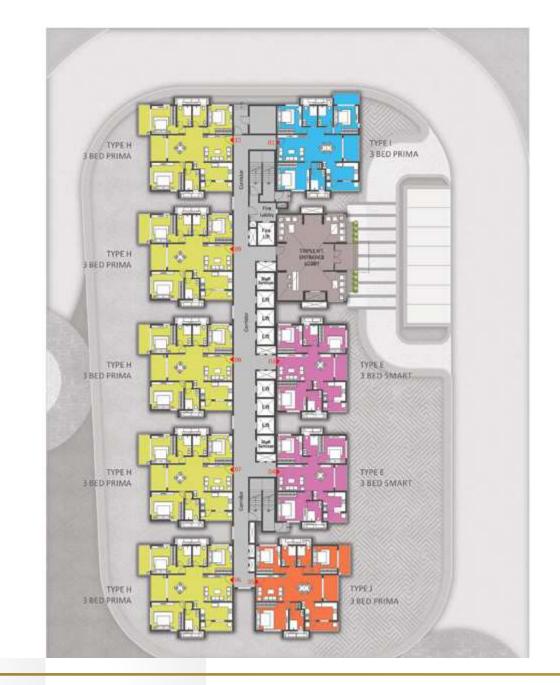

# **GROUND FLOOR**

KEYPLAN

| COLOR | TYPE | NOS. | NO. OF BED         | SALEABLE<br>AREA<br>(SQ.FT.) |
|-------|------|------|--------------------|------------------------------|
| 1     | I    | 1    | 3 Bed Prima (West) | 2034                         |
| 2     |      |      | Entrance Lobby     |                              |
| 3     | Е    | 1    | 3 Bed Smart (West) | 1687                         |
| 4     | Е    | 1    | 3 Bed Prima (West) | 1687                         |
| 5     | J    | 1    | 3 Bed Prima (West) | 2047                         |
| 6     | Н    | 1    | 3 Bed Prima (East) | 2049                         |
| 7     | Н    | 1    | 3 Bed Prima (East) | 2049                         |
| 8     | Н    | 1    | 3 Bed Prima (East) | 2049                         |
| 9     | Н    | 1    | 3 Bed Prima (East) | 2049                         |
| 10    | Н    | 1    | 3 Bed Prima (East) | 2049                         |