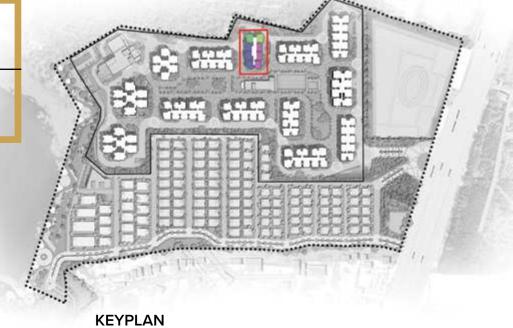

# **GROUND FLOOR**

KEYPLAN

| COLOR | TYPE | NOS. | NO. OF BED         | SALEABLE<br>AREA<br>(SQ.FT.) |
|-------|------|------|--------------------|------------------------------|
| 1     | I    | 1    | 3 Bed Prima (West) | 2034                         |
| 2     |      |      | Entrance Lobby     |                              |
| 3     | Е    | 1    | 3 Bed Smart (West) | 1687                         |
| 4     | Е    | 1    | 3 Bed Prima (West) | 1687                         |
| 5     | J    | 1    | 3 Bed Prima (West) | 2047                         |
| 6     | Н    | 1    | 3 Bed Prima (East) | 2049                         |
| 7     | Н    | 1    | 3 Bed Prima (East) | 2049                         |
| 8     | Н    | 1    | 3 Bed Prima (East) | 2049                         |
| 9     | Н    | 1    | 3 Bed Prima (East) | 2049                         |
| 10    | Н    | 1    | 3 Bed Prima (East) | 2049                         |