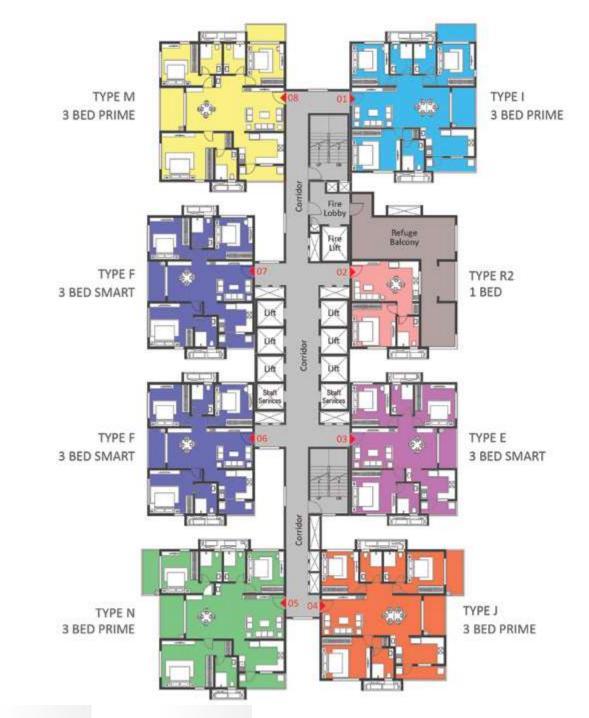

#### **GROUND FLOOR**

KEYPLAN

| COLOR | TYPE | NOS. | NO. OF BED         | AREA<br>(SQ.FT.) |
|-------|------|------|--------------------|------------------|
| 1     | I    | 1    | 3 Bed Prima (West) | 2034             |
| 2     | Е    | 1    | 3 Bed Smart (West) | 1687             |
| 3     | Е    | 1    | 3 Bed Smart (West) | 1687             |
| 4     | J    | 1    | 3 Bed Prima (West) | 2047             |
| 5     | Ν    | 1    | 3 Bed Prima (East) | 2181             |
| 6     | F    | 1    | 3 Bed Smart (East) | 1687             |
| 7     |      |      | Entrance Lobby     |                  |
| 8     | М    | 1    | 3 Bed Prima (East) | 2169             |
|       |      |      |                    |                  |

4