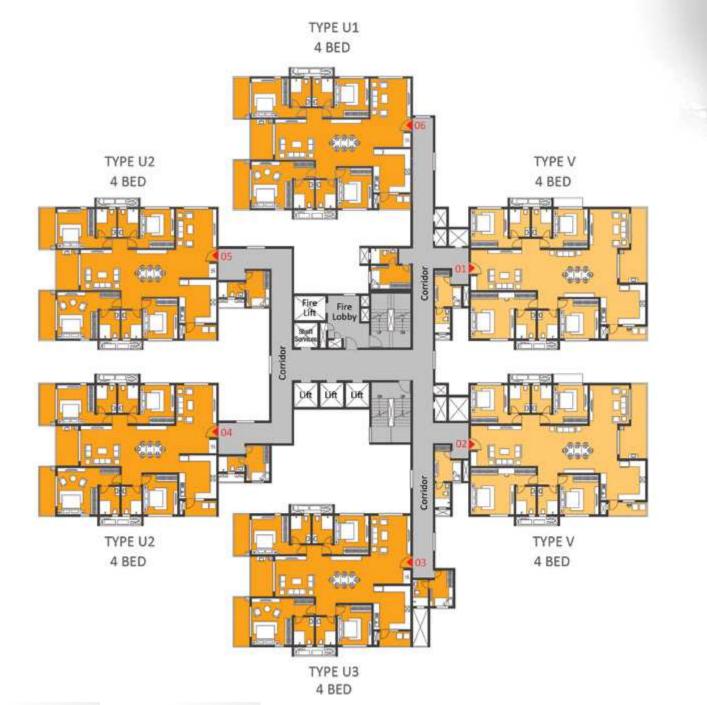

# **GROUND FLOOR**

| COLOR | TYPE | UNIT<br>NOS. | NO. OF BED     | SALEABLE<br>AREA<br>(SQ.FT.) |
|-------|------|--------------|----------------|------------------------------|
| 1     | \    | 1            | 4 Bed (West)   | 3431                         |
| 2     | V    | 1            | 4 Bed (West)   | 3431                         |
| 3     | U3   | 1            | 4 Bed (East)   | 3355                         |
| 4     | U2   | 1            | 4 Bed (East)   | 3357                         |
| 5     | U2   | 1            | 4 Bed (East)   | 3357                         |
| 6     |      |              | Entrance Lobby |                              |

| COLOR | TYPE | NOS. | NO. OF BED     | AREA<br>(SQ.FT.) |
|-------|------|------|----------------|------------------|
| 1     | V    | 1    | 4 Bed (West)   | 3431             |
| 2     | V    | 1    | 4 Bed (West)   | 3431             |
| 3     | U3   | 1    | 4 Bed (East)   | 3355             |
| 4     | U2   | 1    | 4 Bed (East)   | 3357             |
| 5     | U2   | 1    | 4 Bed (East)   | 3357             |
| 6     |      |      | Entrance Lobby |                  |

# FIRST FLOOR

KEYPLAN

| OLOR | TYPE | UNIT<br>NOS. | NO. OF BED     | SALEABL<br>AREA<br>(SQ.FT.) |
|------|------|--------------|----------------|-----------------------------|
| 1    | >    | 1            | 4 Bed (West)   | 3431                        |
| 2    | V    | 1            | 4 Bed (West)   | 3431                        |
| 3    | U3   | 1            | 4 Bed (East)   | 3355                        |
| 4    | U2   | 1            | 4 Bed (East)   | 3357                        |
| 5    | U2   | 1            | 4 Bed (East)   | 3357                        |
| 6    |      |              | Entrance Lobby |                             |

## SECOND FLOOR

KEYPLAN

| DLOR | TYPE | UNIT<br>NOS. | NO. OF BED     | SALEABLE<br>AREA<br>(SQ.FT.) |
|------|------|--------------|----------------|------------------------------|
| 1    | >    | 1            | 4 Bed (West)   | 3431                         |
| 2    | V    | 1            | 4 Bed (West)   | 3431                         |
| 3    | U3   | 1            | 4 Bed (East)   | 3355                         |
| 4    | U2   | 1            | 4 Bed (East)   | 3357                         |
| 5    | U2   | 1            | 4 Bed (East)   | 3357                         |
| 6    |      |              | Entrance Lobby |                              |

## TYPICAL FLOOR

KEYPLAN

| COLOR | TYPE | UNIT<br>NOS. | NO. OF BED   | SALEABL<br>AREA<br>(SQ.FT.) |
|-------|------|--------------|--------------|-----------------------------|
| 1     | V    | 36           | 4 Bed (West) | 3431                        |
| 2     | \    | 36           | 4 Bed (West) | 3431                        |
| 3     | U3   | 36           | 4 Bed (East) | 3355                        |
| 4     | U2   | 36           | 4 Bed (East) | 3357                        |
| 5     | U2   | 36           | 4 Bed (East) | 3357                        |
| 6     | U1   | 36           | 4 Bed (East) | 3381                        |

REFUGE FLOOR (19TH, 29TH & 39TH)

KEYPLAN

| COLOR | TYPE | UNIT<br>NOS. | NO. OF BED   | SALEABLE<br>AREA<br>(SQ.FT.) |
|-------|------|--------------|--------------|------------------------------|
| 1     | \    | 3            | 4 Bed (West) | 3431                         |
| 2     | R5   | 3            | 2 Bed (West) | 1728                         |
| 3     | U3   | 3            | 4 Bed (East) | 3355                         |
| 4     | U2   | 3            | 4 Bed (East) | 3357                         |
| 5     | U2   | 3            | 4 Bed (East) | 3357                         |
| 6     | U1   | 3            | 4 Bed (East) | 3381                         |