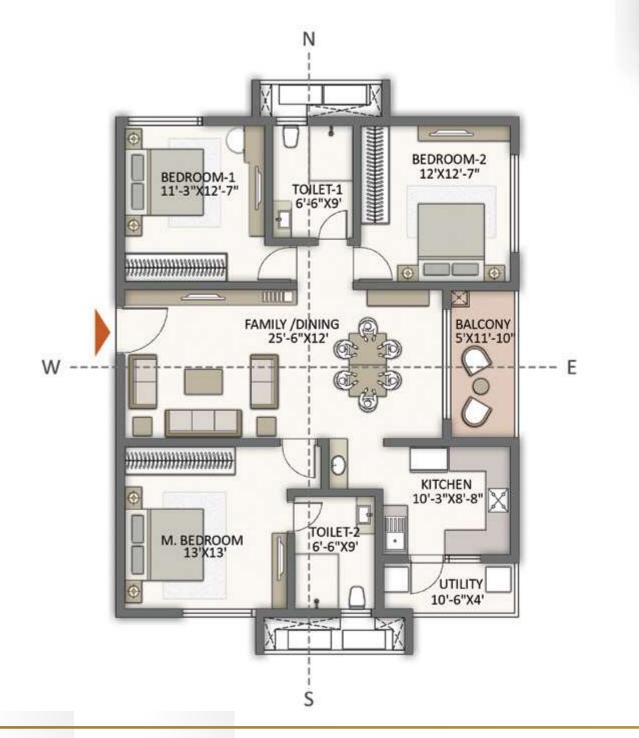

# CONVENIENT, COMFORTABLE, CLASSY- As You Expect Your Home to Be

The 4647 apartments at The Prestige City, Hyderabad, represent a new scale of living in Hyderabad. Set in 13 towers that rise 42 floors high, they promise a quality of life that has no parallel in the city.

The towers and apartments are oriented so that every home enjoys a maximum of privacy, as well as brilliant views. As a result, your apartment is a haven of bright, natural light and cool fresh air.

Every home is Vaastu compliant.

The homes have been consciously sized for convenient family living, The room dimensions are sensible and designed to maximise usable area while minimising circulation space.

Life will be wholesome, convenient and comfortable.