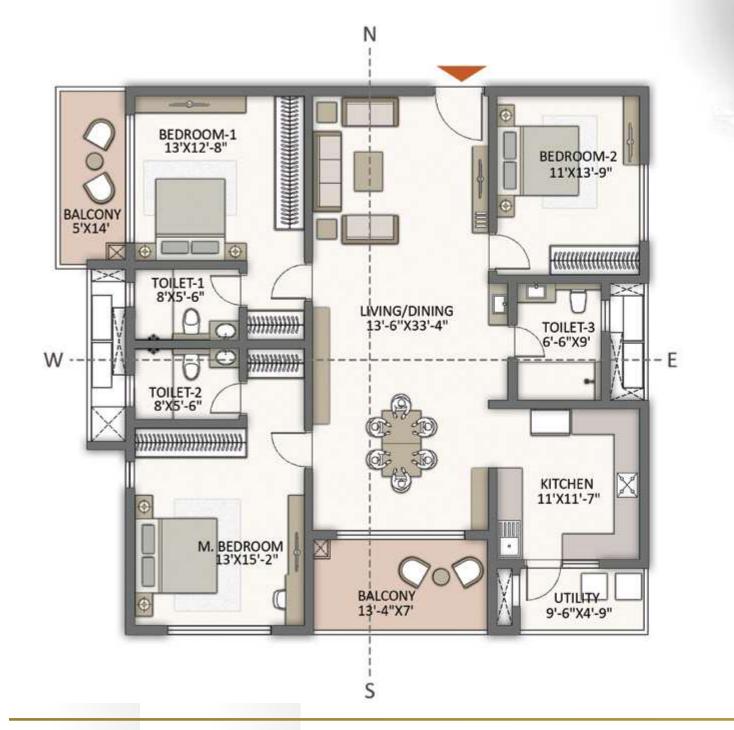

The homes have been consciously sized for convenient family living, The room dimensions are sensible and designed to maximise usable area while minimising circulation space.

Life will be wholesome, convenient and comfortable.