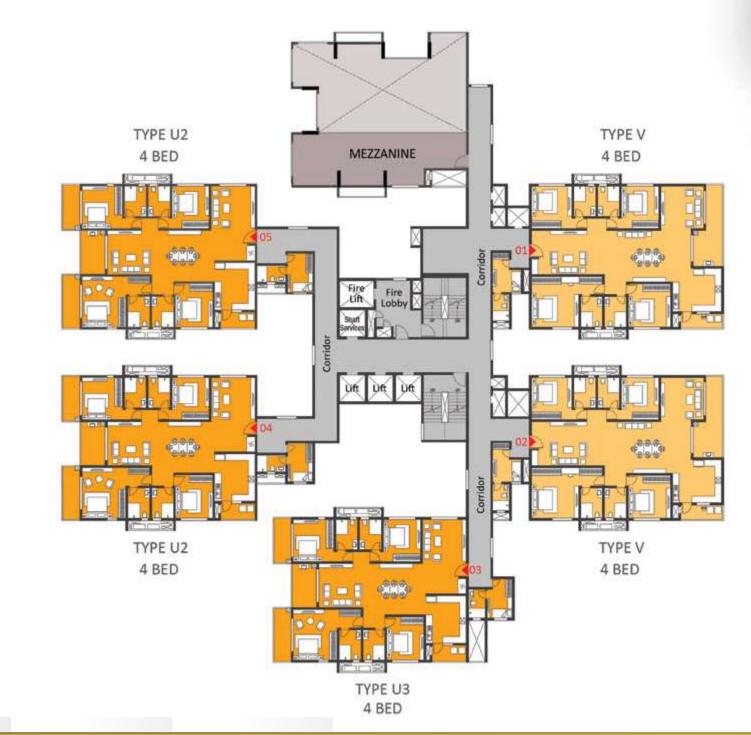

# **GROUND FLOOR**

| COLOR | TYPE | UNIT<br>NOS. | NO. OF BED     | SALEABLE<br>AREA<br>(SQ.FT.) |
|-------|------|--------------|----------------|------------------------------|
| 1     | \    | 1            | 4 Bed (West)   | 3431                         |
| 2     | V    | 1            | 4 Bed (West)   | 3431                         |
| 3     | U3   | 1            | 4 Bed (East)   | 3355                         |
| 4     | U2   | 1            | 4 Bed (East)   | 3357                         |
| 5     | U2   | 1            | 4 Bed (East)   | 3357                         |
| 6     |      |              | Entrance Lobby |                              |

| COLOR | TYPE | NOS. | NO. OF BED     | AREA<br>(SQ.FT.) |
|-------|------|------|----------------|------------------|
| 1     | V    | 1    | 4 Bed (West)   | 3431             |
| 2     | V    | 1    | 4 Bed (West)   | 3431             |
| 3     | U3   | 1    | 4 Bed (East)   | 3355             |
| 4     | U2   | 1    | 4 Bed (East)   | 3357             |
| 5     | U2   | 1    | 4 Bed (East)   | 3357             |
| 6     |      |      | Entrance Lobby |                  |

# FIRST FLOOR

KEYPLAN

| OLOR | TYPE | UNIT<br>NOS. | NO. OF BED     | SALEABL<br>AREA<br>(SQ.FT.) |
|------|------|--------------|----------------|-----------------------------|
| 1    | >    | 1            | 4 Bed (West)   | 3431                        |
| 2    | V    | 1            | 4 Bed (West)   | 3431                        |
| 3    | U3   | 1            | 4 Bed (East)   | 3355                        |
| 4    | U2   | 1            | 4 Bed (East)   | 3357                        |
| 5    | U2   | 1            | 4 Bed (East)   | 3357                        |
| 6    |      |              | Entrance Lobby |                             |

## SECOND FLOOR

KEYPLAN

| DLOR | TYPE | UNIT<br>NOS. | NO. OF BED     | SALEABLE<br>AREA<br>(SQ.FT.) |
|------|------|--------------|----------------|------------------------------|
| 1    | >    | 1            | 4 Bed (West)   | 3431                         |
| 2    | V    | 1            | 4 Bed (West)   | 3431                         |
| 3    | U3   | 1            | 4 Bed (East)   | 3355                         |
| 4    | U2   | 1            | 4 Bed (East)   | 3357                         |
| 5    | U2   | 1            | 4 Bed (East)   | 3357                         |
| 6    |      |              | Entrance Lobby |                              |

## TYPICAL FLOOR

KEYPLAN

| COLOR | TYPE | UNIT<br>NOS. | NO. OF BED   | SALEABL<br>AREA<br>(SQ.FT.) |
|-------|------|--------------|--------------|-----------------------------|
| 1     | V    | 36           | 4 Bed (West) | 3431                        |
| 2     | \    | 36           | 4 Bed (West) | 3431                        |
| 3     | U3   | 36           | 4 Bed (East) | 3355                        |
| 4     | U2   | 36           | 4 Bed (East) | 3357                        |
| 5     | U2   | 36           | 4 Bed (East) | 3357                        |
| 6     | U1   | 36           | 4 Bed (East) | 3381                        |

REFUGE FLOOR (19TH, 29TH & 39TH)

KEYPLAN

| COLOR | TYPE | UNIT<br>NOS. | NO. OF BED   | SALEABLE<br>AREA<br>(SQ.FT.) |
|-------|------|--------------|--------------|------------------------------|
| 1     | \    | 3            | 4 Bed (West) | 3431                         |
| 2     | R5   | 3            | 2 Bed (West) | 1728                         |
| 3     | U3   | 3            | 4 Bed (East) | 3355                         |
| 4     | U2   | 3            | 4 Bed (East) | 3357                         |
| 5     | U2   | 3            | 4 Bed (East) | 3357                         |
| 6     | U1   | 3            | 4 Bed (East) | 3381                         |