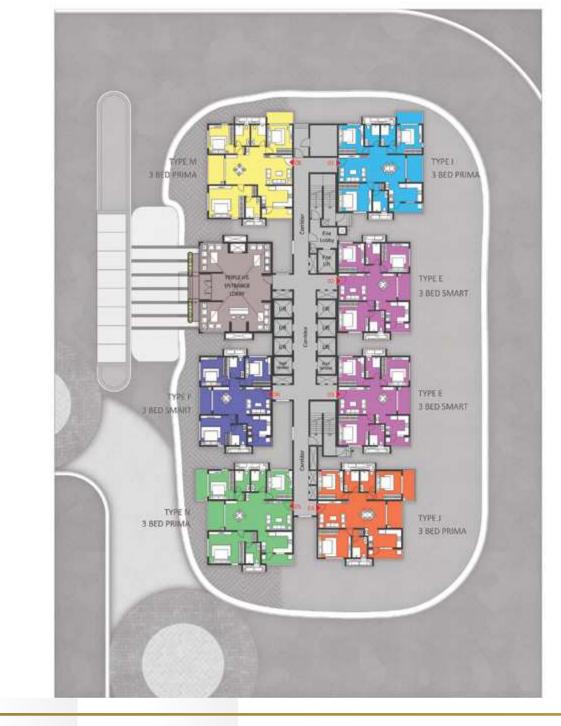

#### **GROUND FLOOR**

KEYPLAN

| COLOR | TYPE | NOS. | NO. OF BED         | AREA<br>(SQ.FT.) |
|-------|------|------|--------------------|------------------|
| 1     | I    | 1    | 3 Bed Prima (West) | 2034             |
| 2     | Е    | 1    | 3 Bed Smart (West) | 1687             |
| 3     | Е    | 1    | 3 Bed Smart (West) | 1687             |
| 4     | J    | 1    | 3 Bed Prima (West) | 2047             |
| 5     | Ν    | 1    | 3 Bed Prima (East) | 2181             |
| 6     | F    | 1    | 3 Bed Smart (East) | 1687             |
| 7     |      |      | Entrance Lobby     |                  |
| 8     | М    | 1    | 3 Bed Prima (East) | 2169             |
|       |      |      |                    |                  |

## FIRST FLOOR

KEYPLAN

| COLOR | TYPE | UNIT<br>NOS. | NO. OF BED         | SALEABLE<br>AREA<br>(SQ.FT.) |
|-------|------|--------------|--------------------|------------------------------|
| 1     | 1    | 1            | 3 Bed Prima (West) | 2034                         |
| 2     | Е    | 1            | 3 Bed Smart (West) | 1687                         |
| 3     | Е    | 1            | 3 Bed Smart (West) | 1687                         |
| 4     | J    | 1            | 3 Bed Prima (West) | 2047                         |
| 5     | Z    | 1            | 3 Bed Prima (East) | 2181                         |
| 6     | F    | 1            | 3 Bed Smart (East) | 1687                         |
| 7     |      |              | Entrance Lobby     |                              |
| 8     | М    | 1            | 3 Bed Prima (East) | 2169                         |

## SECOND FLOOR

KEYPLAN

| DLOR | TYPE | NOS. | NO. OF BED         | AREA<br>(SQ.FT.) |
|------|------|------|--------------------|------------------|
| 1    | Ī    | 1    | 3 Bed Prima (West) | 2034             |
| 2    | Е    | 1    | 3 Bed Smart (West) | 1687             |
| 3    | Е    | 1    | 3 Bed Smart (West) | 1687             |
| 4    | J    | 1    | 3 Bed Prima (West) | 2047             |
| 5    | Ν    | 1    | 3 Bed Prima (East) | 2181             |
| 6    | F    | 1    | 3 Bed Smart (East) | 1687             |
| 7    |      |      | Entrance Lobby     |                  |
| 8    | М    | 1    | 3 Bed Prima (East) | 2169             |
|      |      |      |                    |                  |