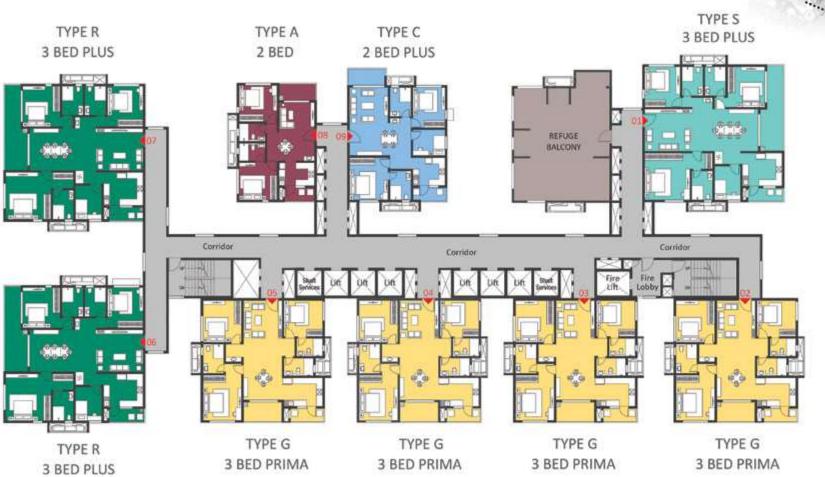

#### KEYPLAN

| COLOR | TYPE | UNIT<br>NOS. | NO. OF BED          | SALEABLE<br>AREA<br>(SQ.FT.) |
|-------|------|--------------|---------------------|------------------------------|
| 1     | S    | 1            | 3 Bed Plus (West)   | 2433                         |
| 2     | G    | 1            | 3 Bed Prima (North) | 1898                         |
| 3     | G    | 1            | 3 Bed Prima (North) | 1898                         |
| 4     |      |              | Entrance Lobby      |                              |
| 5     | G    | 1            | 3 Bed Prima (North) | 1898                         |
| 6     | R    | 1            | 3 Bed Plus (East)   | 2433                         |
| 7     | R    | 1            | 3 Bed Plus (East)   | 2433                         |
| 8     | А    | 1            | 2 Bed (East)        | 1179                         |
| 9     | С    | 1            | 2 Bed Plus (West)   | 1548                         |
| 10    | В    | 1            | 2 Bed Plus (East)   | 1534                         |

| COLOR | TYPE | UNIT<br>NOS. | NO. OF BED          | SALEABLE<br>AREA<br>(SQ.FT.) |
|-------|------|--------------|---------------------|------------------------------|
| 1     | S    | 1            | 3 Bed Plus (West)   | 2433                         |
| 2     | G    | 1            | 3 Bed Prima (North) | 1898                         |
| 3     | G    | 1            | 3 Bed Prima (North) | 1898                         |
| 4     |      |              | Entrance Lobby      |                              |
| 5     | G    | 1            | 3 Bed Prima (North) | 1898                         |
| 6     | R    | 1            | 3 Bed Plus (East)   | 2433                         |
| 7     | R    | 1            | 3 Bed Plus (East)   | 2433                         |
| 8     | А    | 1            | 2 Bed (East)        | 1179                         |
| 9     | С    | 1            | 2 Bed Plus (West)   | 1548                         |
| 10    | В    | 1            | 2 Bed Plus (East)   | 1534                         |

#### SECOND FLOOR

KEYPLAN

| COLOR | TYPE | UNIT<br>NOS. | NO. OF BED          | SALEABL<br>AREA<br>(SQ.FT.) |
|-------|------|--------------|---------------------|-----------------------------|
| 1     | S    | 1            | 3 Bed Plus (West)   | 2433                        |
| 2     | G    | 1            | 3 Bed Prima (North) | 1898                        |
| 3     | G    | 1            | 3 Bed Prima (North) | 1898                        |
| 4     |      |              | Entrance Lobby      |                             |
| 5     | G    | 1            | 3 Bed Prima (North) | 1898                        |
| 6     | R    | 1            | 3 Bed Plus (East)   | 2433                        |
| 7     | R    | 1            | 3 Bed Plus (East)   | 2433                        |
| 8     | А    | 1            | 2 Bed (East)        | 1179                        |
| 9     | С    | 1            | 2 Bed Plus (West)   | 1548                        |
| 10    | В    | 1            | 2 Bed Plus (East)   | 1534                        |