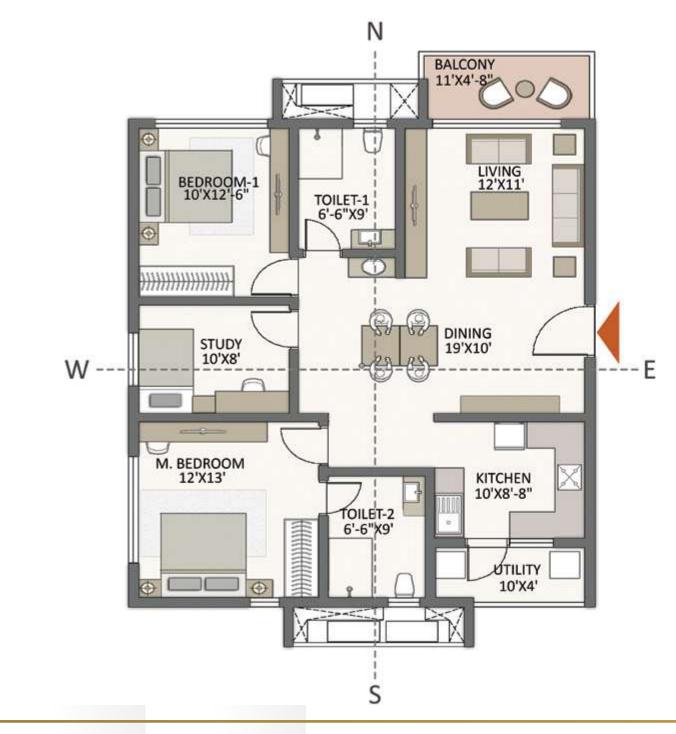

# CONVENIENT, COMFORTABLE, CLASSY- As You Expect Your Home to Be

The 4647 apartments at The Prestige City, Hyderabad, represent a new scale of living in Hyderabad. Set in 13 towers that rise 42 floors high, they promise a quality of life that has no parallel in the city.

The towers and apartments are oriented so that every home enjoys a maximum of privacy, as well as brilliant views. As a result, your apartment is a haven of bright, natural light and cool fresh air.

Every home is Vaastu compliant.

The homes have been consciously sized for convenient family living, The room dimensions are sensible and designed to maximise usable area while minimising circulation space.

Life will be wholesome, convenient and comfortable.