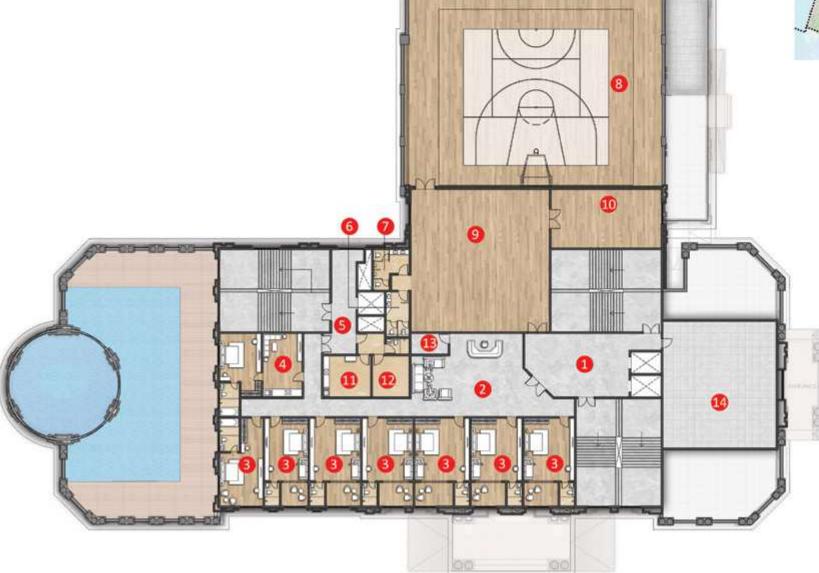

7. Clinic
- 8. Salon
- 9. Back office
- 10. Cafe
- 11. Lounge
- 12. Food Court
- 13. Kitchen
- 14. Storage
- 15. Administration
- 16. Fire Tower
- 17. Gents Toilet
- 18. Ladies Toilet
- 19. Pre-function Area
- 20. Banquet Hall -1
- 21. Banquet Hall -2
- 22. Pantry
- 23. Green Room

# CLUB GLITTER

FIRST FLOOR PLAN





KEYPLAN

- 1. Lobby
- 2. Kid's Creche
- 3. Theatre
- 4. Ladies Toilet
- 5. Gents Toilet
- 6. Badminton Court
- 7. Terrace
- 8. Squash Court
- 9. Fire Tower
- 10. Pool Service Area

# CLUB GLITTER

SECOND FLOOR PLAN



- 1. Lobby
  - 2. Reception
  - 3. Gents Spa
  - 4. Ladies Spa
  - 5. Gym
  - 6. Ladies Toilet and Changing Room
  - 7. Gents Toilet and Changing Room
  - 8. Swimming Pool
  - 9. Jacuzzi
  - 10. Fire Tower
  - 11. Terrace





# CLUB GLITTER

THIRD FLOOR PLAN





KEYPLAN

- 1. Lobby
- 2. Reception and Waiting area
- 3. Guest room
- 4. Guest room (Suite)
- 5. Fire Tower
- 6. Ladies toilet
- 7. Gents toilet
- 8. Terrace/ Multi-purpose half Court
- 9. Indoor Games
- 10. Kid's video game room
- 11. Pantry
- 12. Laundry
- 13. Storage
- 14. Terrace

# CLUB ZING

**GROUND FLOOR PLAN** 





- 2. Female Spa
- 3. Male Spa
- 4. Ladies toilet
- 5. Gents toilet
- 6. Storage
- 7. Olympic size swimming pool
- 8. Kids swimming pool

# **CLUB ZING**

FIRST FLOOR PLAN





- 1. Lobby
- Gents toilet and Changing room
- Ladies toilet and Changing room
- 4. Gym



# MYRIAD WAYS TO STAY ACTIVE BENEATH THE BLUE SKY

The great outdoors at The Prestige City is dotted with diverse avenues for you to stay occupied, active and healthy, while engaging in everything that m