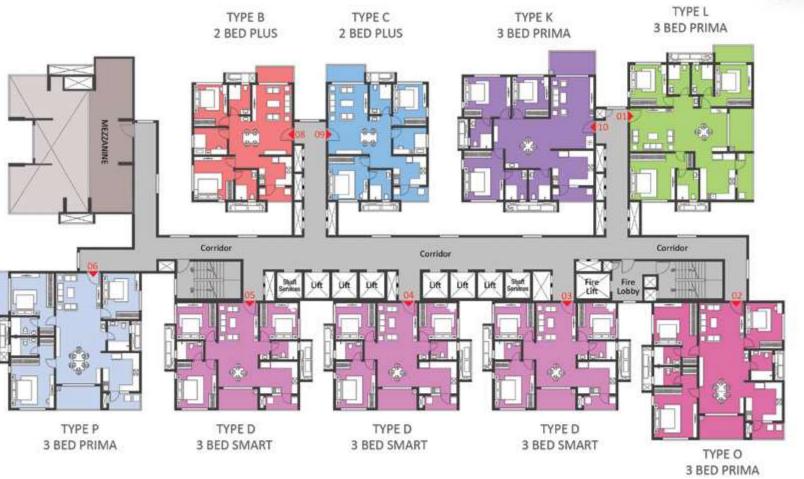

15

GRAND ENTRANCE

Numbering Plan

- Consequences of the same of

# **GROUND FLOOR**

KEYPLAN

| COLOR | TYPE | NOS. | NO. OF BED         | SALEABLE<br>AREA<br>(SQ.FT.) |
|-------|------|------|--------------------|------------------------------|
| 1     | I    | 1    | 3 Bed Prima (West) | 2034                         |
| 2     |      |      | Entrance Lobby     |                              |
| 3     | Е    | 1    | 3 Bed Smart (West) | 1687                         |
| 4     | Е    | 1    | 3 Bed Prima (West) | 1687                         |
| 5     | J    | 1    | 3 Bed Prima (West) | 2047                         |
| 6     | Н    | 1    | 3 Bed Prima (East) | 2049                         |
| 7     | Н    | 1    | 3 Bed Prima (East) | 2049                         |
| 8     | Н    | 1    | 3 Bed Prima (East) | 2049                         |
| 9     | Н    | 1    | 3 Bed Prima (East) | 2049                         |
| 10    | Н    | 1    | 3 Bed Prima (East) | 2049                         |