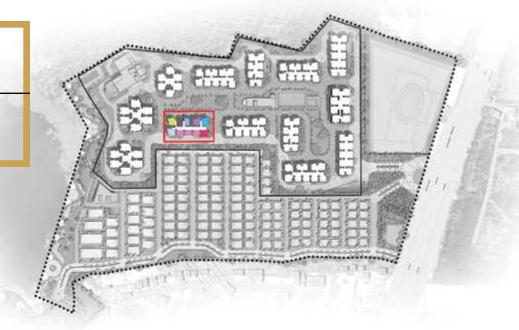

# THE PRESTIGE CITY

# ENJOY AN UNPRECEDENTED QUALITY OF LIFE IN THE CITY'S LARGEST EVER RESIDENTIAL TOWNSHIP

The Prestige City, Hyderabad comprises 119 luxury villas and 4647 high rise apartments located in Rajendra Nagar.

Overlooking the sprawling Mulagund Lake and adjoining over 2000 acres of dense reserved green spaces, it is a tranquil and serene community that rests peacefully in Nature's wholesome lap.

EXTERIOR VIEW