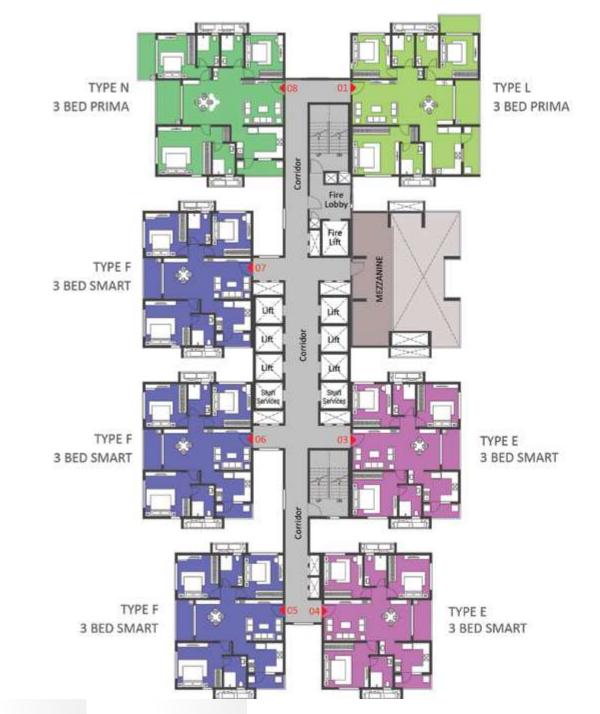

#### **GROUND FLOOR**

KEYPLAN

| COLOR | TYPE | NOS. | NO. OF BED         | AREA<br>(SQ.FT.) |
|-------|------|------|--------------------|------------------|
| 1     | I    | 1    | 3 Bed Prima (West) | 2034             |
| 2     | Е    | 1    | 3 Bed Smart (West) | 1687             |
| 3     | Е    | 1    | 3 Bed Smart (West) | 1687             |
| 4     | J    | 1    | 3 Bed Prima (West) | 2047             |
| 5     | Ν    | 1    | 3 Bed Prima (East) | 2181             |
| 6     | F    | 1    | 3 Bed Smart (East) | 1687             |
| 7     |      |      | Entrance Lobby     |                  |
| 8     | М    | 1    | 3 Bed Prima (East) | 2169             |
|       |      |      |                    |                  |

4

## FIRST FLOOR

KEYPLAN

| COLOR | TYPE | UNIT<br>NOS. | NO. OF BED         | SALEABLE<br>AREA<br>(SQ.FT.) |
|-------|------|--------------|--------------------|------------------------------|
| 1     | 1    | 1            | 3 Bed Prima (West) | 2034                         |
| 2     | Е    | 1            | 3 Bed Smart (West) | 1687                         |
| 3     | Е    | 1            | 3 Bed Smart (West) | 1687                         |
| 4     | J    | 1            | 3 Bed Prima (West) | 2047                         |
| 5     | Z    | 1            | 3 Bed Prima (East) | 2181                         |
| 6     | F    | 1            | 3 Bed Smart (East) | 1687                         |
| 7     |      |              | Entrance Lobby     |                              |
| 8     | М    | 1            | 3 Bed Prima (East) | 2169                         |