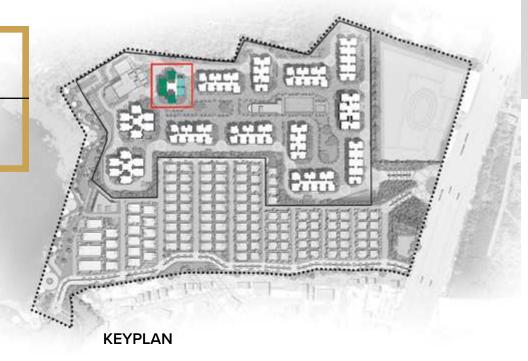

# TOWER - 02

# SECOND FLOOR

KEYPLAN

| 1       S       1       3 Bed Plus (West)       2433         2       1       Entrance Lobby         3       S       1       3 Bed Plus (West)       2433         4       S       1       3 Bed Plus (West)       2433         5       R       1       3 Bed Plus (East)       2433         6       R       1       3 Bed Plus (East)       2433         7       R       1       3 Bed Plus (East)       2433         8       R       1       3 Bed Plus (East)       2433 | COLOR | TYPE | UNIT<br>NOS. | NO. OF BED        | SALEABLE<br>AREA<br>(SQ.FT.) |
|---------------------------------------------------------------------------------------------------------------------------------------------------------------------------------------------------------------------------------------------------------------------------------------------------------------------------------------------------------------------------------------------------------------------------------------------------------------------------|-------|------|--------------|-------------------|------------------------------|
| 3 S 1 3 Bed Plus (West) 2433 4 S 1 3 Bed Plus (West) 2433 5 R 1 3 Bed Plus (East) 2433 6 R 1 3 Bed Plus (East) 2433 7 R 1 3 Bed Plus (East) 2433                                                                                                                                                                                                                                                                                                                          | 1     | S    | 1            | 3 Bed Plus (West) | 2433                         |
| 4 S 1 3 Bed Plus (West) 2433 5 R 1 3 Bed Plus (East) 2433 6 R 1 3 Bed Plus (East) 2433 7 R 1 3 Bed Plus (East) 2433                                                                                                                                                                                                                                                                                                                                                       | 2     |      | 1            | Entrance Lobby    |                              |
| 5       R       1       3 Bed Plus (East)       2433         6       R       1       3 Bed Plus (East)       2433         7       R       1       3 Bed Plus (East)       2433                                                                                                                                                                                                                                                                                            | 3     | S    | 1            | 3 Bed Plus (West) | 2433                         |
| 6 R 1 3 Bed Plus (East) 2433 7 R 1 3 Bed Plus (East) 2433                                                                                                                                                                                                                                                                                                                                                                                                                 | 4     | S    | 1            | 3 Bed Plus (West) | 2433                         |
| 7 R 1 3 Bed Plus (East) 2433                                                                                                                                                                                                                                                                                                                                                                                                                                              | 5     | R    | 1            | 3 Bed Plus (East) | 2433                         |
| ` '                                                                                                                                                                                                                                                                                                                                                                                                                                                                       | 6     | R    | 1            | 3 Bed Plus (East) | 2433                         |
| 8 R 1 3 Bed Plus (East) 2433                                                                                                                                                                                                                                                                                                                                                                                                                                              | 7     | R    | 1            | 3 Bed Plus (East) | 2433                         |
|                                                                                                                                                                                                                                                                                                                                                                                                                                                                           | 8     | R    | 1            | 3 Bed Plus (East) | 2433                         |