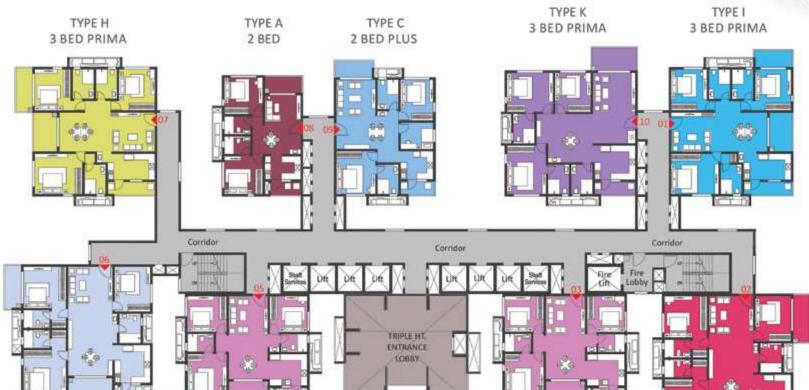

th) | 2245                         |
| 3     | D    | 1            | 3 Bed Smart (North) | 1631                         |
| 4     |      |              | Entrance Lobby      |                              |
| 5     | D    | 1            | 3 Bed Smart (North) | 1631                         |
| 6     | Р    | 1            | 3 Bed Prima (North) | 2238                         |
| 7     | Н    | 1            | 3 Bed Prima (East)  | 2049                         |
| 8     | А    | 1            | 2 Bed (East)        | 1179                         |
| 9     | С    | 1            | 2 Bed Plus (West)   | 1548                         |
| 10    | K    | 1            | 3 Bed Prima (East)  | 2136                         |

# TOWER - 07

#### FIRST FLOOR

TYPE H

TYPE P 3 BED PRIMA

TYPE D 3 BED SMART





TYPE D 3 BED SMART

TYPE Q 3 BED PRIMA

TYPE C

| COLOR | TYPE | UNIT<br>NOS. | NO. OF BED          | SALEABLE<br>AREA<br>(SQ.FT.) |
|-------|------|--------------|---------------------|------------------------------|
| 1     | I    | 1            | 3 Bed Prima (West)  | 2034                         |
| 2     | Q    | 1            | 3 Bed Prima (North) | 2245                         |
| 3     | D    | 1            | 3 Bed Smart (North) | 1631                         |
| 4     |      |              | Entrance Lobby      |                              |
| 5     | D    | 1            | 3 Bed Smart (North) | 1631                         |
| 6     | Р    | 1            | 3 Bed Prima (North) | 2238                         |
| 7     | Н    | 1            | 3 Bed Prima (East)  | 2049