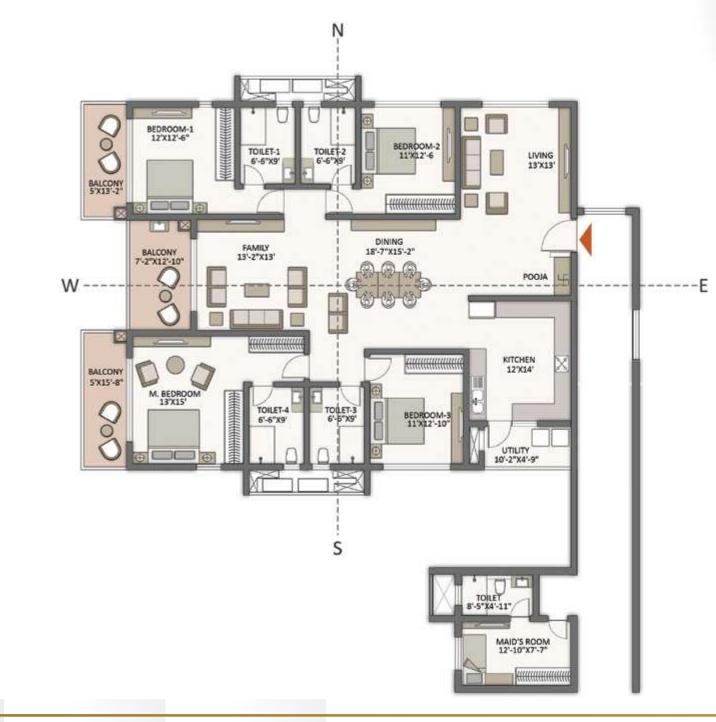

# CONVENIENT, COMFORTABLE, CLASSY- As You Expect Your Home to Be

The 4647 apartments at The Prestige City, Hyderabad, represent a new scale of living in Hyderabad. Set in 13 towers that rise 42 floors high, they promise a quality of life that has no parallel in the city.

The towers and apartments are oriented so that every home enjoys a maximum of privacy, as well as brilliant views. As a result, your apartment is a haven of bright, natural light and cool fresh air.

Every home is Vaastu compliant.

The homes have been consciously sized for convenient family living, The room dimensions are sensible and designed to maximise usable area while minimising circulation space.

Life will be wholesome, convenient and comfortable.