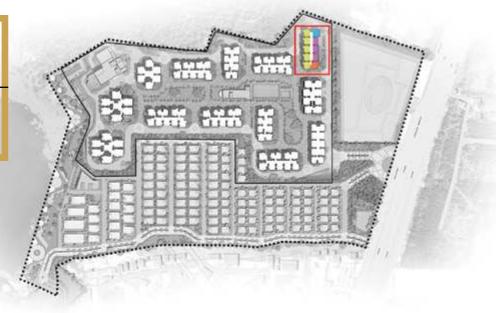

|
| 2     |      |              | Entrance Lobby     |                              |
| 3     | Е    | 1            | 3 Bed Smart (West) | 1687                         |
| 4     | Е    | 1            | 3 Bed Smart (West) | 1687                         |
| 5     | J    | 1            | 3 Bed Prima (West) | 2047                         |
| 6     | Н    | 1            | 3 Bed Prima (East) | 2049                         |
| 7     | Ι    | 1            | 3 Bed Prima (East) | 2049                         |
| 8     | Н    | 1            | 3 Bed Prima (East) | 2049                         |
| 9     | Н    | 1            | 3 Bed Prima (East) | 2049                         |
| 10    | Н    | 1            | 3 Bed Prima (East) | 2049                         |

# TOWER - 01

## SECOND FLOOR





KEYPLAN

| COLOR | TYPE | UNIT<br>NOS. | NO. OF BED         | SALEABLE<br>AREA<br>(SQ.FT.) |
|-------|------|--------------|--------------------|------------------------------|
| 1     | _    | 1            | 3 Bed Prima (West) | 2034                         |
| 2     |      |              | Entrance Lobby     |                              |
| 3     | Е    | 1            | 3 Bed Smart (West) | 1687                         |
| 4     | Е    | 1            | 3 Bed Smart (West) | 1687                         |
| 5     | J    | 1            | 3 Bed Prima (West) | 2047                         |
| 6     | Η    | 1            | 3 Bed Prima (East) | 2049                         |
| 7     | Ι    | 1            | 3 Bed Prima (East) | 2049                         |
| 8     | Η    | 1            | 3