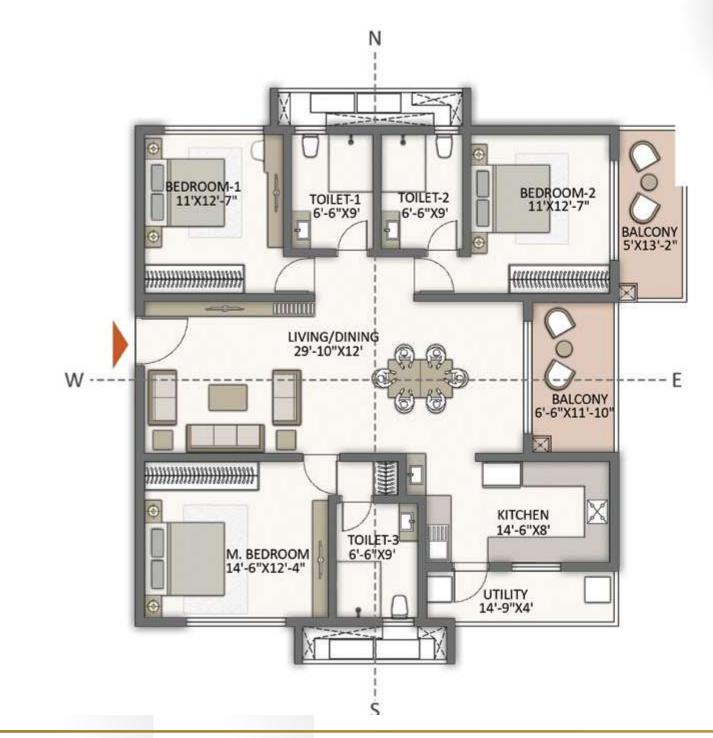

The homes have been consciously sized for convenient family living, The room dimensions are sensible and designed to maximise usable area while minimising circulation space.

Life will be wholesome, convenient and comfortable.