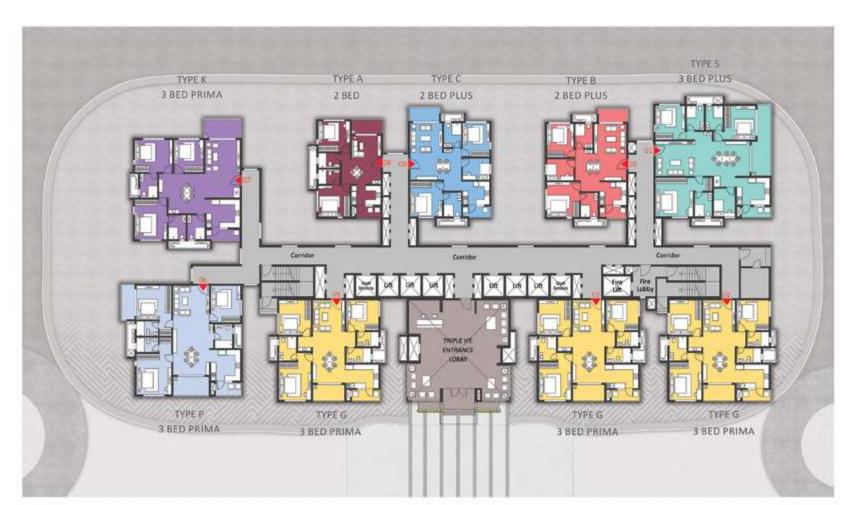

#### KEYPLAN

| COLOR | TYPE | UNIT<br>NOS. | NO. OF BED          | SALEABLE<br>AREA<br>(SQ.FT.) |
|-------|------|--------------|---------------------|------------------------------|
| 1     | S    | 1            | 3 Bed Plus (West)   | 2433                         |
| 2     | G    | 1            | 3 Bed Prima (North) | 1898                         |
| 3     | G    | 1            | 3 Bed Prima (North) | 1898                         |
| 4     |      |              | Entrance Lobby      |                              |
| 5     | G    | 1            | 3 Bed Prima (North) | 1898                         |
| 6     | R    | 1            | 3 Bed Plus (East)   | 2433                         |
| 7     | R    | 1            | 3 Bed Plus (East)   | 2433                         |
| 8     | А    | 1            | 2 Bed (East)        | 1179                         |
| 9     | С    | 1            | 2 Bed Plus (West)   | 1548                         |
| 10    | В    | 1            | 2 Bed Plus (East)   | 1534                         |

#### FIRST FLOOR

| TYPE R<br>3 BED PLUS | TYPE A<br>2 BED | TYPE C<br>2 BED PLUS      | TYPE B<br>2 BED PLUS | TYPE S 3 BED PLUS |
|----------------------|-----------------|---------------------------|----------------------|-------------------|
|                      | Corndor         |                           |                      | Corridor          |
| TVDE P               | TYPE G          | TRIPLE HT. ENTRANCE LOGBY | Un the built lob     | 7-12-13           |
| TYPE R<br>3 BED PLUS | 3 BED PRIMA     |                           | 3 BED PRIMA          | 3 BED PRIMA       |

| COLOR | TYPE | UNIT<br>NOS. | NO. OF BED          | SALEABLE<br>AREA<br>(SQ.FT.) |
|-------|------|--------------|---------------------|------------------------------|
| 1     | S    | 1            | 3 Bed Plus (West)   | 2433                         |
| 2     | G    | 1            | 3 Bed Prima (North) | 1898                         |
| 3     | G    | 1            | 3 Bed Prima (North) | 1898                         |
| 4     |      |              | Entrance Lobby      |                              |
| 5     | G    | 1            | 3 Bed Prima (North) | 1898                         |
| 6     | R    | 1            | 3 Bed Plus (East)   | 2433                         |
| 7     | R    | 1            | 3 Bed Plus (East)   | 2433                         |
| 8     | А    | 1            | 2 Bed (East)        | 1179                         |
| 9     | С    | 1            | 2 Bed Plus (West)   | 1548                         |
| 10    | В    | 1            | 2 Bed Plus (East)   | 1534                         |

# TOWER - 04

TYPE A

2 BED

TYPE G

3 BED PRIMA

TYPE C

2 BED PLUS

TYPE G

3 BED PRIMA

#### TYPICAL FLOOR

TYPE R

3 BED PLUS

3 BED PLUS

|           | С |
|-----------|---|
| - N       |   |
|           |   |
|           |   |
|           |   |
| TYPE G    |   |
| BED PRIMA |   |

TYPE S 3 BED PLUS

TYPE B

TYPE G

3 BED PRIMA

2 BED PLUS

| COLOR | TYPE | UNIT<br>NOS. | NO. OF BED          | SALEABLE<br>AREA<br>(SQ.FT.) |
|-------|------|--------------|---------------------|------------------------------|
| 1     | S    | 36           | 3 Bed Plus (West)   | 2433                         |
| 2     | G    | 36           | 3 Bed Prima (North) | 1898                         |
| 3     | G    | 36           | 3 Bed Prima (North) | 1898                         |
| 4     | G    | 36           | 3 Bed Prima (North) | 1898                         |
| 5     | G    | 36           | 3 Bed Prima (North) | 1898                         |
| 6     | R    | 36           | 3 Bed Plus (East)   | 2433                         |
| 7     | R    | 36           | 3 Bed Plus (East)   | 2433                         |
| 8     | А    | 36           | 2 Bed (East)        | 1179                         |
| 9     | С    | 36           | 2 Bed Plus (West)   | 1548                         |
| 10    | В    | 36           | 2 Bed Plus (East)   | 1534                         |