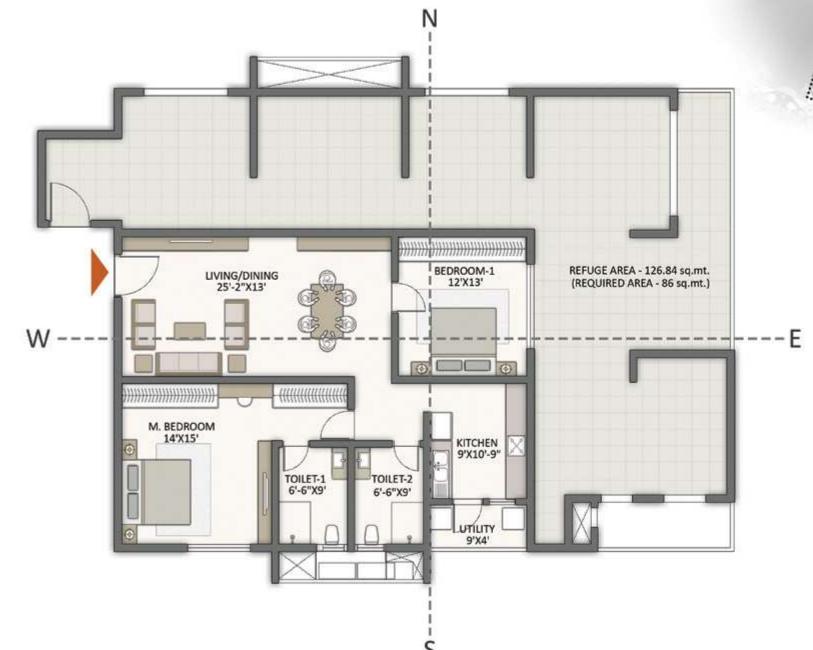

# REFUGE FLOOR (19TH, 29TH & 39TH)

KEYPLAN

| COLOR | TYPE | UNIT<br>NOS. | NO. OF BED         | SALEABLE<br>AREA<br>(SQ.FT.) |
|-------|------|--------------|--------------------|------------------------------|
| 1     |      | 3            | 3 Bed Prima (West) | 2034                         |
| 2     |      |              | Refuge Balcony     |                              |
| 3     | Е    | 3            | 3 Bed Smart (West) | 1687                         |
| 4     | Е    | 3            | 3 Bed Smart (West) | 1687                         |
| 5     | J    | 3            | 3 Bed Prima (West) | 2047                         |
| 6     | Н    | 3            | 3 Bed Prima (East) | 2049                         |
| 7     | Н    | 3            | 3 Bed Prima (East) | 2049                         |
| 8     | Н    | 3            | 3 Bed Prima (East) | 2049                         |
| 9     | Н    | 3            | 3 Bed Prima (East) | 2049                         |
| 10    | Н    | 3            | 3 Bed Prima (East) | 2049                         |
|       |      |              |                    |                              |