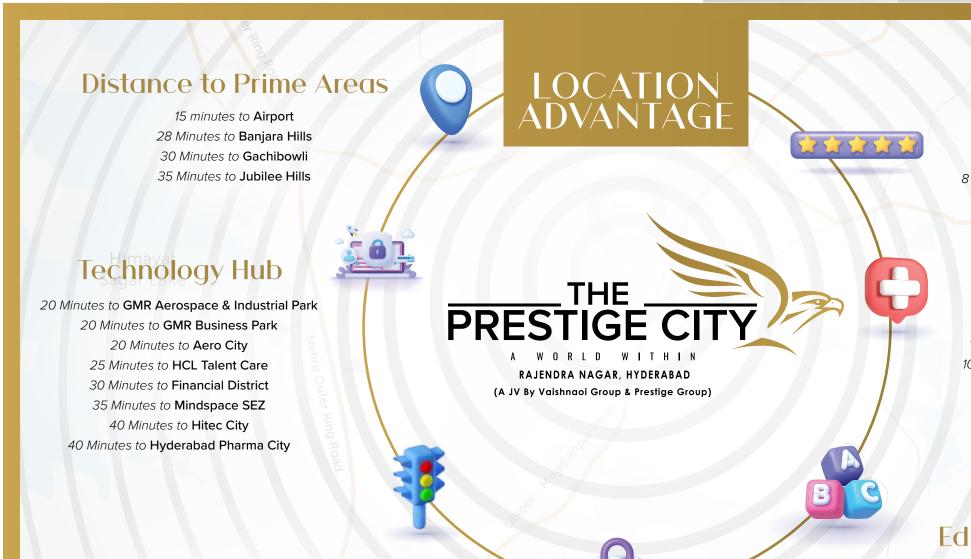

# LOCATED FOR EASY ACCESS TO EVERYWHERE AND EVERYTHING

Located in Rajendra Nagar, The Prestige City positions you perfectly to be within quick and easy reach of everything you need. It is connected by arterial roads, such as the Outer Ring Road and the PVNR Flyover, to all parts of Hyderabad. The airport is just 15 minutes away and the proposed Shamshabad Metro Station is just 10 minutes away. Premium schools, colleges, healthcare facilities, leisure centres and shopping hubs are all nearby.

#### Infrastructure & Connectivity

5 Minutes to PVNR Express Highway which connects
to Mehdipatnam & Banjara Hills
10 Minutes to Outer Ring Road which connects to Hitech City
CBD Areas, Financial District, Secundrabad
15 mins to Proposed Metro