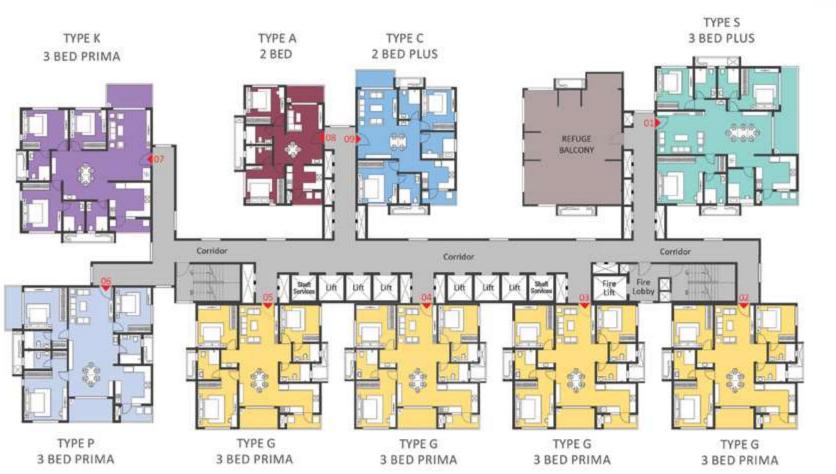

#### KEYPLAN

| COLOR | TYPE | UNIT<br>NOS. | NO. OF BED          | SALEABLE<br>AREA<br>(SQ.FT.) |
|-------|------|--------------|---------------------|------------------------------|
| 1     | S    | 1            | 3 Bed Plus (West)   | 2433                         |
| 2     | G    | 1            | 3 Bed Prima (North) | 1898                         |
| 3     | G    | 1            | 3 Bed Prima (North) | 1898                         |
| 4     |      |              | Entrance Lobby      |                              |
| 5     | G    | 1            | 3 Bed Prima (North) | 1898                         |
| 6     | R    | 1            | 3 Bed Plus (East)   | 2433                         |
| 7     | R    | 1            | 3 Bed Plus (East)   | 2433                         |
| 8     | А    | 1            | 2 Bed (East)        | 1179                         |
| 9     | С    | 1            | 2 Bed Plus (West)   | 1548                         |
| 10    | В    | 1            | 2 Bed Plus (East)   | 1534                         |

#### FIRST FLOOR

| TYPE R<br>3 BED PLUS | TYPE A<br>2 BED | TYPE C<br>2 BED PLUS      | TYPE B<br>2 BED PLUS | TYPE S 3 BED PLUS |
|----------------------|-----------------|---------------------------|----------------------|-------------------|
|                      | Corndor         |                           |                      | Corridor          |
| TVDE P               | TYPE G          | TRIPLE HT. ENTRANCE LOGBY | Un the built lob     | 7-12-13           |
| TYPE R<br>3 BED PLUS | 3 BED PRIMA     |                           | 3 BED PRIMA          | 3 BED PRIMA       |

| COLOR | TYPE | UNIT<br>NOS. | NO. OF BED          | SALEABLE<br>AREA<br>(SQ.FT.) |
|-------|------|--------------|---------------------|------------------------------|
| 1     | S    | 1            | 3 Bed Plus (West)   | 2433                         |
| 2     | G    | 1            | 3 Bed Prima (North) | 1898                         |
| 3     | G    | 1            | 3 Bed Prima (North) | 1898                         |
| 4     |      |              | Entrance Lobby      |                              |
| 5     | G    | 1            | 3 Bed Prima (North) | 1898                         |
| 6     | R    | 1            | 3 Bed Plus (East)   | 2433                         |
| 7     | R    | 1            | 3 Bed Plus (East)   | 2433                         |
| 8     | А    | 1            | 2 Bed (East)        | 1179                         |
| 9     | С    | 1            | 2 Bed Plus (West)   | 1548                         |
| 10    | В    | 1            | 2 Bed Plus (East)   | 1534                         |

# TOWER - 04

TYPE A

2 BED

TYPE G

3 BED PRIMA

TYPE C

2 BED PLUS

TYPE G