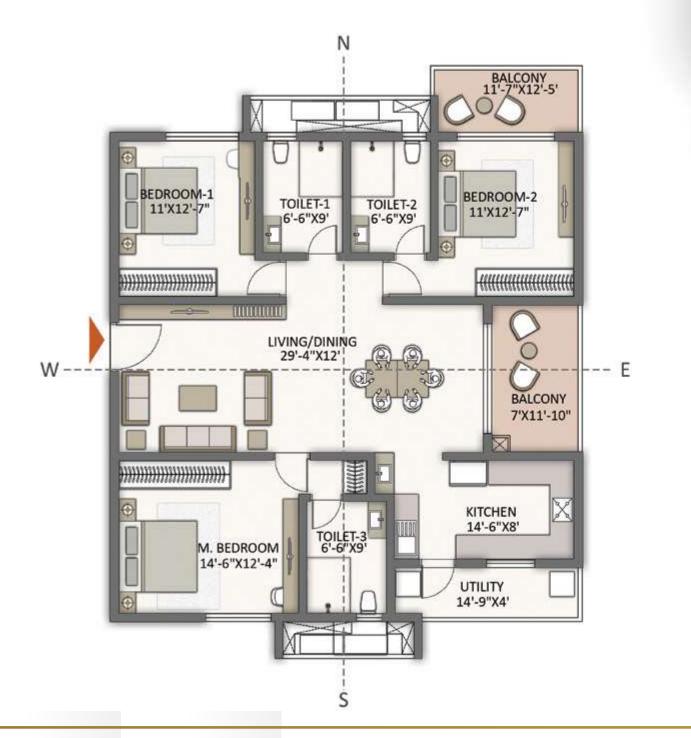

The homes have been consciously sized for convenient family living, The room dimensions are sensible and designed to maximise usable area while minimising circulation space.

Life will be wholesome, convenient and comfortable.