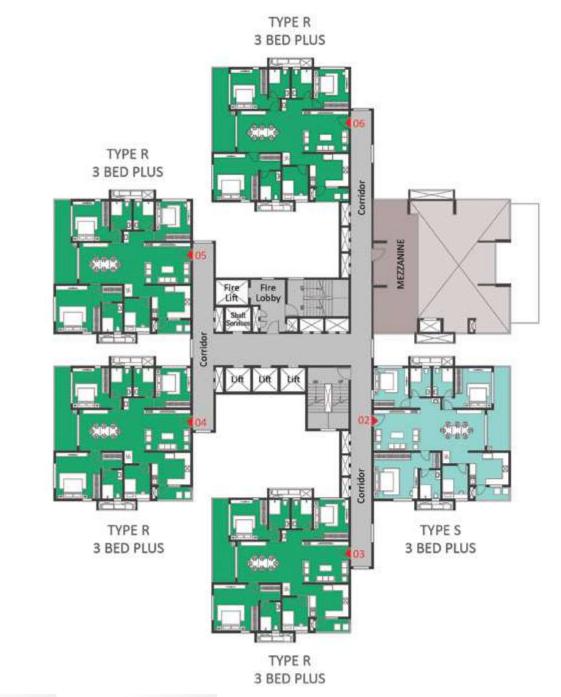

# TOWER - 02

# SECOND FLOOR

KEYPLAN

| 1       S       1       3 Bed Plus (West)       2433         2       1       Entrance Lobby         3       S       1       3 Bed Plus (West)       2433         4       S       1       3 Bed Plus (West)       2433         5       R       1       3 Bed Plus (East)       2433         6       R       1       3 Bed Plus (East)       2433         7       R       1       3 Bed Plus (East)       2433         8       R       1       3 Bed Plus (East)       2433 | COLOR | TYPE | UNIT<br>NOS. | NO. OF BED        | SALEABLE<br>AREA<br>(SQ.FT.) |
|---------------------------------------------------------------------------------------------------------------------------------------------------------------------------------------------------------------------------------------------------------------------------------------------------------------------------------------------------------------------------------------------------------------------------------------------------------------------------|-------|------|--------------|-------------------|------------------------------|
| 3 S 1 3 Bed Plus (West) 2433 4 S 1 3 Bed Plus (West) 2433 5 R 1 3 Bed Plus (East) 2433 6 R 1 3 Bed Plus (East) 2433 7 R 1 3 Bed Plus (East) 2433                                                                                                                                                                                                                                                                                                                          | 1     | S    | 1            | 3 Bed Plus (West) | 2433                         |
| 4 S 1 3 Bed Plus (West) 2433 5 R 1 3 Bed Plus (East) 2433 6 R 1 3 Bed Plus (East) 2433 7 R 1 3 Bed Plus (East) 2433                                                                                                                                                                                                                                                                                                                                                       | 2     |      | 1            | Entrance Lobby    |                              |
| 5       R       1       3 Bed Plus (East)       2433         6       R       1       3 Bed Plus (East)       2433         7       R       1       3 Bed Plus (East)       2433                                                                                                                                                                                                                                                                                            | 3     | S    | 1            | 3 Bed Plus (West) | 2433                         |
| 6 R 1 3 Bed Plus (East) 2433 7 R 1 3 Bed Plus (East) 2433                                                                                                                                                                                                                                                                                                                                                                                                                 | 4     | S    | 1            | 3 Bed Plus (West) | 2433                         |
| 7 R 1 3 Bed Plus (East) 2433                                                                                                                                                                                                                                                                                                                                                                                                                                              | 5     | R    | 1            | 3 Bed Plus (East) | 2433                         |
| ` '                                                                                                                                                                                                                                                                                                                                                                                                                                                                       | 6     | R    | 1            | 3 Bed Plus (East) | 2433                         |
| 8 R 1 3 Bed Plus (East) 2433                                                                                                                                                                                                                                                                                                                                                                                                                                              | 7     | R    | 1            | 3 Bed Plus (East) | 2433                         |
|                                                                                                                                                                                                                                                                                                                                                                                                                                                                           | 8     | R    | 1            | 3 Bed Plus (East) | 2433                         |