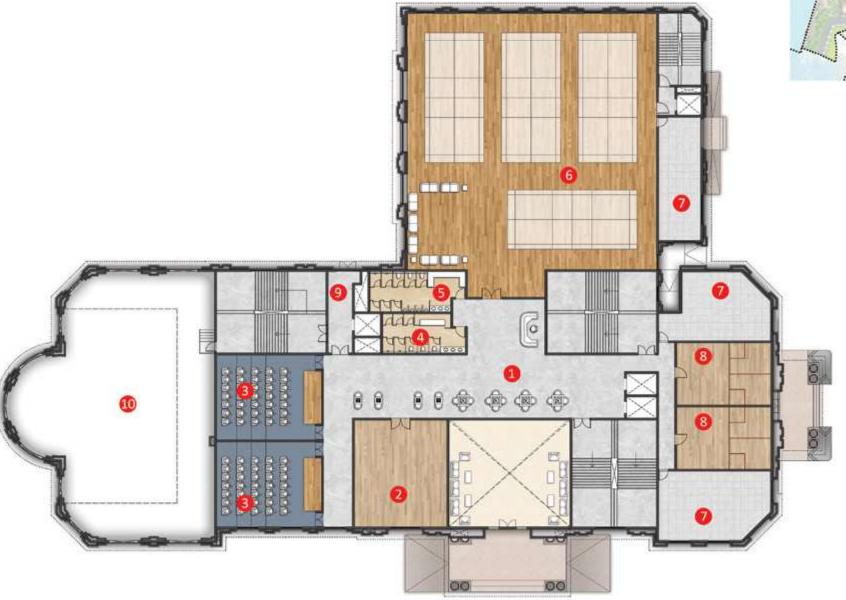

es space for essentials like a convenience store, a clinic and a pharmacy.

### CLUB ZING - WELLNESS AND FITNESS COME TOGETHER

With an Olympic size swimming pool, a kids' pool, spas for ladies and gentlemen, and a sprawling gym, the Leisure Club is for those who enjoy the active life.

# APARTMENT CLUBS

## **MASTER PLAN**



# CLUB GLITTER

## GROUND FLOOR PLAN



- 1. Entrance
- 2. Lobby
- 3. Waiting and Reception Area
- 4. Convenience Store
- 5. Fire Control
- 6. Pharmacy
- 7. Clinic
- 8. Salon
- 9. Back office
- 10. Cafe
- 11. Lounge
- 12. Food Court
- 13. Kitchen
- 14. Storage
- 15. Administration
- 16. Fire Tower
- 17. Gents Toilet
- 18. Ladies Toilet
- 19. Pre-function Area
- 20. Banquet Hall -1
- 21. Banquet Hall -2
- 22. Pantry
- 23. Green Room

# CLUB GLITTER

FIRST FLOOR PLAN





KEYPLAN

- 1. Lobby
- 2. Kid's Creche
- 3. Theatre
- 4. Ladies Toilet
- 5. Gents Toilet
- 6. Badminton Court
- 7. Terrace
- 8. Squash Court
- 9. Fire Tower
- 10. Pool Service Area

# CLUB GLITTER

SECOND FLOOR PLAN



- 1. Lobby
  - 2. Reception
  - 3. Gents Spa
  - 4. Ladies Spa
  - 5. Gym
  - 6. Ladies Toilet and Changing Room
  - 7. Gents Toilet and Changing Room
  - 8. Swimming Pool
  - 9. Jacuzzi
  - 10. Fire Tower
  - 11. Terrace





# CLUB GLITTER

THIRD FLOOR PLAN





KEYPLAN

- 1. Lobby
- 2. Reception and Waiting area
- 3. Guest room
- 4. Guest room (Suite)
- 5. Fire Tower
- 6. Ladies toilet
- 7. Gents toilet
- 8. Terrace/ Multi-purpose half Court
- 9. Indoor Games
- 10. Kid's video game room
- 11. Pantry
- 12. Laundry
- 13. Storage
- 14. Terrace

# CLUB ZING

**GROUND FLOOR