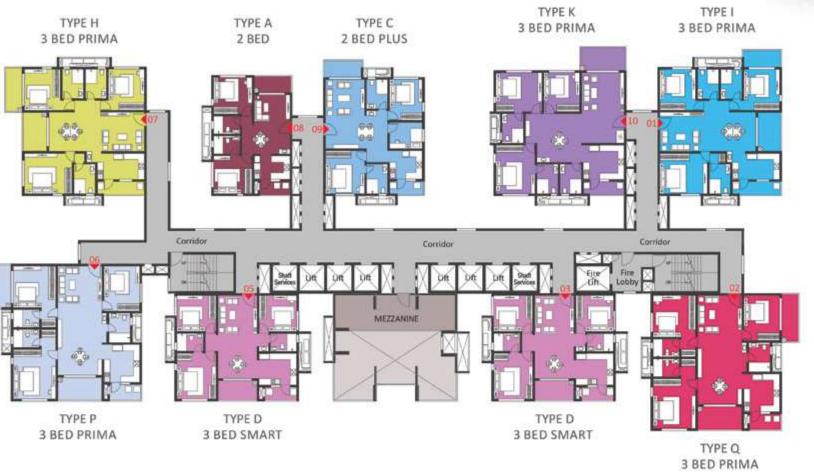

#### **GROUND FLOOR**

| COLOR | TYPE | UNIT<br>NOS. | NO. OF BED          | SALEABLE<br>AREA<br>(SQ.FT.) |
|-------|------|--------------|---------------------|------------------------------|
| 1     | I    | 1            | 3 Bed Prima (West)  | 2034                         |
| 2     | Q    | 1            | 3 Bed Prima (North) | 2245                         |
| 3     | D    | 1            | 3 Bed Smart (North) | 1631                         |
| 4     |      |              | Entrance Lobby      |                              |
| 5     | D    | 1            | 3 Bed Smart (North) | 1631                         |
| 6     | Р    | 1            | 3 Bed Prima (North) | 2238                         |
| 7     | Н    | 1            | 3 Bed Prima (East)  | 2049                         |
| 8     | А    | 1            | 2 Bed (East)        | 1179                         |
| 9     | С    | 1            | 2 Bed Plus (West)   | 1548                         |
| 10    | K    | 1            | 3 Bed Prima (East)  | 2136                         |

# TOWER - 07

#### FIRST FLOOR

TYPE H

TYPE P 3 BED PRIMA

TYPE D 3 BED SMART

TYPE D 3 BED SMART

TYPE Q 3 BED PRIMA

TYPE C

| COLOR | TYPE | UNIT<br>NOS. | NO. OF BED          | SALEABLE<br>AREA<br>(SQ.FT.) |
|-------|------|--------------|---------------------|------------------------------|
| 1     | I    | 1            | 3 Bed Prima (West)  | 2034                         |
| 2     | Q    | 1            | 3 Bed Prima (North) | 2245                         |
| 3     | D    | 1            | 3 Bed Smart (North) | 1631                         |
| 4     |      |              | Entrance Lobby      |                              |
| 5     | D    | 1            | 3 Bed Smart (North) | 1631                         |
| 6     | Р    | 1            | 3 Bed Prima (North) | 2238                         |
| 7     | Н    | 1            | 3 Bed Prima (East)  | 2049                         |
| 8     | А    | 1            | 2 Bed (East)        | 1179                         |
| 9     | С    | 1            | 2 Bed Plus (West)   | 1548                         |
| 10    | K    | 1            | 3 Bed Prima (East)  | 2136                         |

#### SECOND FLOOR

KEYPLAN

| COLOR | TYPE | UNIT<br>NOS. | NO. OF BED          | SALEABLI<br>AREA<br>(SQ.FT.) |
|-------|------|--------------|---------------------|------------------------------|
| 1     | I    | 1            | 3 Bed Prima (West)  | 2034                         |
| 2     | Q    | 1            | 3 Bed Prima (North) | 2245                         |
| 3     | D    | 1            | 3 Bed Smart (North) | 1631                         |
| 4     |      |              | Entrance Lobby      |                              |
| 5     | D    | 1            | 3 Bed Smart (North) | 1631                         |
| 6     | Р    | 1            | 3 Bed Prima (North) | 2238                         |
| 7     | Н    | 1            | 3 Bed Prima (East)  | 2049                         |
| 8     | А    | 1            | 2 Bed (East)        | 1179                         |
| 9     | С    | 1            | 2 Bed Plus (West)   | 1548                         |
| 10    | K    | 1            | 3 Bed Prima (East)  | 2136                         |

#### TYPICAL FLOOR

KEYPLAN

| COLOR | TYPE | UNIT<br>NOS. | NO. OF BED          | SALEABLE<br>AREA<br>(SQ.FT.) |
|-------|------|--------------|---------------------|------------------------------|
| 1     | Ι    | 36           | 3 Bed Prima (West)  | 2034                         |
| 2     | Q    | 36           | 3 Bed Prima (North) | 2245                         |
| 3     | D    | 36           | 3 Bed Smart (North) | 1631                         |
| 4     | D    | 36           | 3 Bed Smart (North) | 1631                         |
| 5     | D    | 36           | 3 Bed Smart (North) | 1631                         |
| 6     | Р    | 36           | 3 Bed Prima (North) | 2238                         |
| 7     | Н    | 36           | 3 Bed Prima (East)  | 2049                         |
| 8     | А    | 36           | 2 Bed (East)        | 1179                         |
| 9     | С    | 36           | 2 Bed Plus (West)   | 1548                         |
| 10    | K    | 36           | 3 Bed Prima (East)  | 2136                         |

# REFUGE FLOOR (19TH, 29TH & 39TH)

KEYPLAN

| COLOR | TYPE | UNIT<br>NOS. | NO. OF BED          | SALEABLI<br>AREA<br>(SQ.FT.) |
|-------|------|--------------|---------------------|------------------------------|
| 1     | I    | 3            | 3 Bed Prima (West)  | 2034                         |
| 2     | Q    | 3            | 3 Bed Prima (North) | 2245                         |
| 3     |      |              | Refuge Balcony      |                              |
| 4     | D    | 3            | 3 Bed Smart (North) | 1631                         |
| 5     | D    | 3            | 3 Bed Smart (North) | 1631                         |
| 6     | Р    | 3            | 3 Bed Prima (North) | 2238                         |
| 7     | Н    | 3            | 3 Bed Prima (East)  | 2049                         |
| 8     | А    | 3            | 2 Bed (East)        | 1179                         |
| 9     | С    | 3            | 2 Bed Plus (West)   | 1548                         |
| 10    | K    | 3            | 3 Bed Prima (East)  | 2136                         |