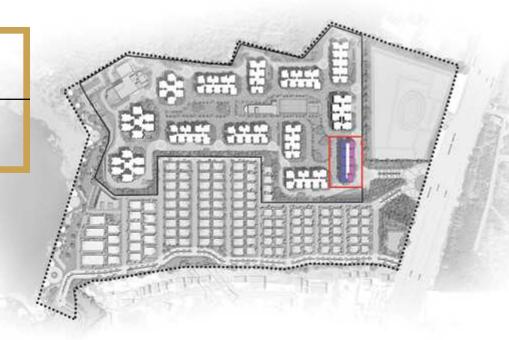

# ENJOY AN UNPRECEDENTED QUALITY OF LIFE IN THE CITY'S LARGEST EVER RESIDENTIAL TOWNSHIP

The Prestige City, Hyderabad comprises 119 luxury villas and 4647 high rise apartments located in Rajendra Nagar.

Overlooking the sprawling Mulagund Lake and adjoining over 2000 acres of dense reserved green spaces, it is a tranquil and serene community that rests peacefully in Nature's wholesome lap.

EXTERIOR VIEW