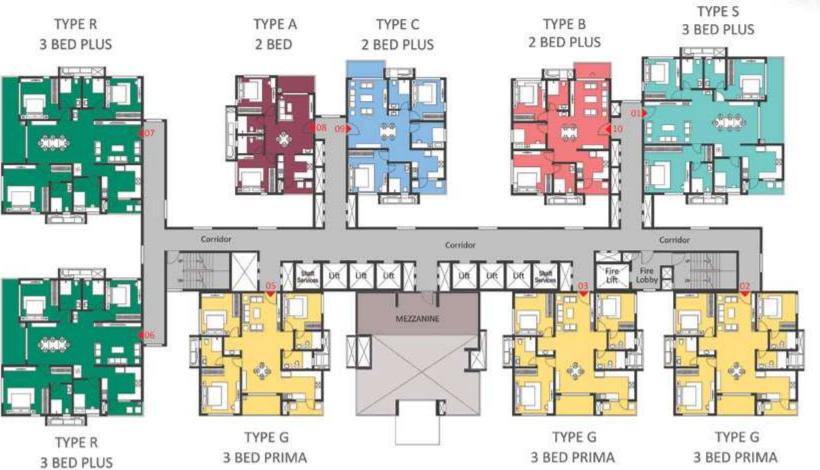

# **GROUND FLOOR**

#### KEYPLAN

| COLOR | TYPE | UNIT<br>NOS. | NO. OF BED          | SALEABLE<br>AREA<br>(SQ.FT.) |
|-------|------|--------------|---------------------|------------------------------|
| 1     | S    | 1            | 3 Bed Plus (West)   | 2433                         |
| 2     | G    | 1            | 3 Bed Prima (North) | 1898                         |
| 3     | G    | 1            | 3 Bed Prima (North) | 1898                         |
| 4     |      |              | Entrance Lobby      |                              |
| 5     | G    | 1            | 3 Bed Prima (North) | 1898                         |
| 6     | R    | 1            | 3 Bed Plus (East)   | 2433                         |
| 7     | R    | 1            | 3 Bed Plus (East)   | 2433                         |
| 8     | А    | 1            | 2 Bed (East)        | 1179                         |
| 9     | С    | 1            | 2 Bed Plus (West)   | 1548                         |
| 10    | В    | 1            | 2 Bed Plus (East)   | 1534                         |