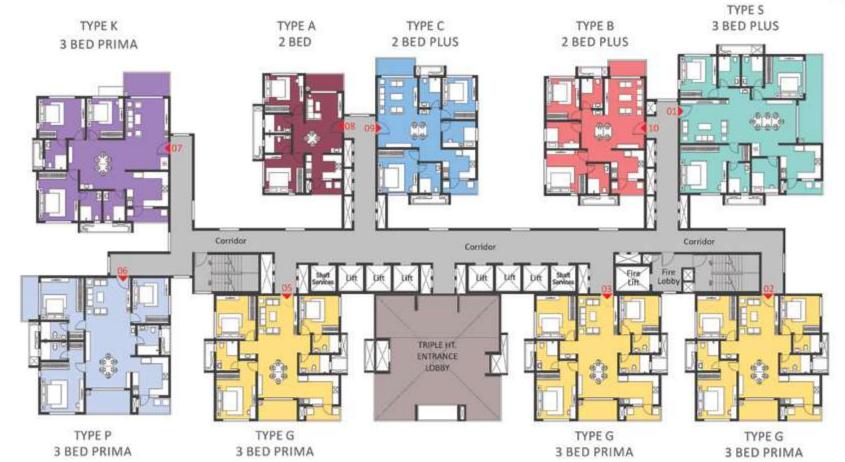

#### KEYPLAN

| COLOR | TYPE | UNIT<br>NOS. | NO. OF BED          | SALEABLE<br>AREA<br>(SQ.FT.) |
|-------|------|--------------|---------------------|------------------------------|
| 1     | S    | 1            | 3 Bed Plus (West)   | 2433                         |
| 2     | G    | 1            | 3 Bed Prima (North) | 1898                         |
| 3     | G    | 1            | 3 Bed Prima (North) | 1898                         |
| 4     |      |              | Entrance Lobby      |                              |
| 5     | G    | 1            | 3 Bed Prima (North) | 1898                         |
| 6     | R    | 1            | 3 Bed Plus (East)   | 2433                         |
| 7     | R    | 1            | 3 Bed Plus (East)   | 2433                         |
| 8     | А    | 1            | 2 Bed (East)        | 1179                         |
| 9     | С    | 1            | 2 Bed Plus (West)   | 1548                         |
| 10    | В    | 1            | 2 Bed Plus (East)   | 1534                         |

#### FIRST FLOOR

| TYPE R<br>3 BED PLUS | TYPE A<br>2 BED | TYPE C<br>2 BED PLUS      | TYPE B<br>2 BED PLUS | TYPE S 3 BED PLUS |
|----------------------|-----------------|---------------------------|----------------------|-------------------|
|                      | Corndor         |                           |                      | Corridor          |
| TVDE P               | TYPE G          | TRIPLE HT. ENTRANCE LOGBY | Un the built lob     | 7-12-13           |
| TYPE R<br>3 BED PLUS | 3 BED PRIMA     |                           | 3 BED PRIMA          | 3 BED PRIMA       |

| COLOR | TYPE | UNIT<br>NOS. | NO. OF BED          | SALEABLE<br>AREA<br>(SQ.FT.) |
|-------|------|--------------|---------------------|------------------------------|
| 1     | S    | 1            | 3 Bed Plus (West)   | 2433                         |
| 2     | G    | 1            | 3 Bed Prima (North) | 1898                         |
| 3     | G    | 1            | 3 Bed Prima (North) | 1898                         |
| 4     |      |              | Entrance Lobby      |                              |
| 5     | G    | 1            | 3 Bed Prima (North) | 1898                         |
| 6     | R    | 1            | 3 Bed Plus (East)   | 2433                         |
| 7     | R    | 1            | 3 Bed Plus (East)   | 2433                         |
| 8     | А    | 1            | 2 Bed (East)        | 1179                         |
| 9     | С    | 1            | 2 Bed Plus (West)   | 1548                         |
| 10    | В    | 1            | 2 Bed Plus (East)   | 1534                         |

# TOWER - 04

TYPE A

2 BED

TYPE G

3 BED PRIMA

TYPE C

2 BED PLUS

TYPE G

3 BED PRIMA

#### TYPICAL FLOOR

TYPE R

3 BED PLUS

3 BED PLUS

|           | С |
|-----------|---|
| - N       |   |
|           |   |
|           |   |
|           |   |
| TYPE G    |   |
| BED PRIMA |   |

TYPE S 3 BED PLUS

TYPE B

TYPE G

3 BED PRIMA

2 BED PLUS

| COLOR | TYPE | UNIT<br>NOS. | NO. OF BED          | SALEABLE<br>AREA<br>(SQ.FT.) |
|-------|------|--------------|---------------------|------------------------------|
| 1     | S    | 36           | 3 Bed Plus (West)   | 2433                         |
| 2     | G    | 36           | 3 Bed Prima (North) | 1898                         |
| 3     | G    | 36           | 3 Bed Prima (North) | 1898                         |
| 4     | G    | 36           | 3 Bed Prima (North) | 1898                         |
| 5     | G    | 36           | 3 Bed Prima (North) | 1898                         |
| 6     | R    | 36           | 3 Bed Plus (East)   | 2433                         |
| 7     | R    | 36           | 3 Bed Plus (East)   | 2433                         |
| 8     | А    | 36           | 2 Bed (East)        | 1179                         |
| 9     | С    | 36           | 2 Bed Plus (West)   | 1548                         |
| 10    | В    | 36           | 2 Bed Plus (East)   | 1534                         |