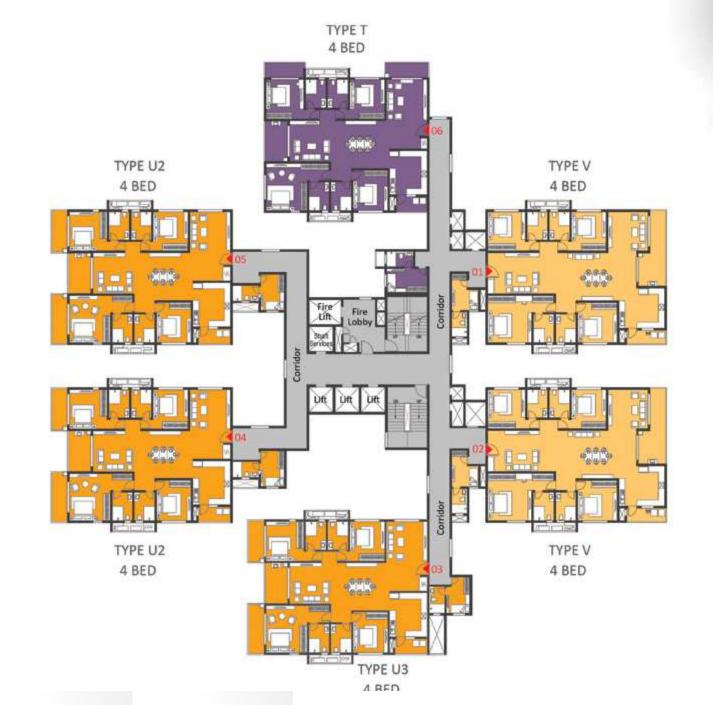

# **GROUND FLOOR**

| COLOR | TYPE | UNIT<br>NOS. | NO. OF BED     | SALEABLE<br>AREA<br>(SQ.FT.) |
|-------|------|--------------|----------------|------------------------------|
| 1     | \    | 1            | 4 Bed (West)   | 3431                         |
| 2     | V    | 1            | 4 Bed (West)   | 3431                         |
| 3     | U3   | 1            | 4 Bed (East)   | 3355                         |
| 4     | U2   | 1            | 4 Bed (East)   | 3357                         |
| 5     | U2   | 1            | 4 Bed (East)   | 3357                         |
| 6     |      |              | Entrance Lobby |                              |

| COLOR | TYPE | NOS. | NO. OF BED     | AREA<br>(SQ.FT.) |
|-------|------|------|----------------|------------------|
| 1     | V    | 1    | 4 Bed (West)   | 3431             |
| 2     | V    | 1    | 4 Bed (West)   | 3431             |
| 3     | U3   | 1    | 4 Bed (East)   | 3355             |
| 4     | U2   | 1    | 4 Bed (East)   | 3357             |
| 5     | U2   | 1    | 4 Bed (East)   | 3357             |
| 6     |      |      | Entrance Lobby |                  |

# FIRST FLOOR

KEYPLAN

| OLOR | TYPE | UNIT<br>NOS. | NO. OF BED     | SALEABL<br>AREA<br>(SQ.FT.) |
|------|------|--------------|----------------|-----------------------------|
| 1    | >    | 1            | 4 Bed (West)   | 3431                        |
| 2    | V    | 1            | 4 Bed (West)   | 3431                        |
| 3    | U3   | 1            | 4 Bed (East)   | 3355                        |
| 4    | U2   | 1            | 4 Bed (East)   | 3357                        |
| 5    | U2   | 1            | 4 Bed (East)   | 3357                        |
| 6    |      |              | Entrance Lobby |                             |

## SECOND FLOOR

KEYPLAN

| DLOR | TYPE | UNIT<br>NOS. | NO. OF BED     | SALEABLE<br>AREA<br>(SQ.FT.) |
|------|------|--------------|----------------|------------------------------|
| 1    | >    | 1            | 4 Bed (West)   | 3431                         |
| 2    | V    | 1            | 4 Bed (West)   | 3431                         |
| 3    | U3   | 1            | 4 Bed (East)   | 3355                         |
| 4    | U2   | 1            | 4 Bed (East)   | 3357                         |
| 5    | U2   | 1            | 4 Bed (East)   | 3357                         |
| 6    |      |              | Entrance Lobby |                              |

## TYPICAL FLOOR

KEYPLAN

| COLOR | TYPE | UNIT<br>NOS. | NO. OF BED   | SALEABL<br>AREA<br>(SQ.FT.) |
|-------|------|--------------|--------------|-----------------------------|
| 1     | V    | 36           | 4 Bed (West) | 3431                        |
| 2     | \    | 36           | 4 Bed (West) | 3431                        |
| 3     | U3   | 36           | 4 Bed (East) | 3355                        |
| 4     | U2   | 36           | 4 Bed (East) | 3357                        |
| 5     | U2   | 36           | 4 Bed (East) | 3357                        |
| 6     | U1   | 36           | 4 Bed (East) | 3381                        |

REFUGE FLOOR (19TH, 29TH & 39TH)

KEYPLAN

| COLOR | TYPE | UNIT<br>NOS. | NO. OF BED   | SALEABLE<br>AREA<br>(SQ.FT.) |
|-------|------|--------------|--------------|------------------------------|
| 1     | \    | 3            | 4 Bed (West) | 3431                         |
| 2     | R5   | 3            | 2 Bed (West) | 1728                         |
| 3     | U3   | 3            | 4 Bed (East) | 3355                         |
| 4     | U2   | 3            | 4 Bed (East) | 3357                         |
| 5     | U2   | 3            | 4 Bed (East) | 3357                         |
| 6     | U1   | 3            | 4 Bed (East) | 3381                         |