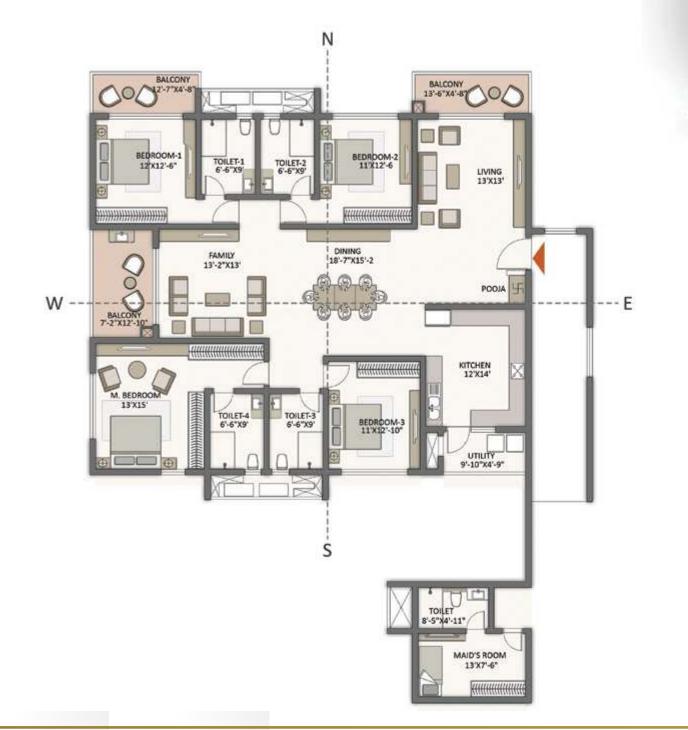

#### KEYPLAN

| COLOR | TYPE | UNIT<br>NOS. | NO. OF BED          | SALEABLE<br>AREA<br>(SQ.FT.) |
|-------|------|--------------|---------------------|------------------------------|
| 1     | S    | 1            | 3 Bed Plus (West)   | 2433                         |
| 2     | G    | 1            | 3 Bed Prima (North) | 1898                         |
| 3     | G    | 1            | 3 Bed Prima (North) | 1898                         |
| 4     |      |              | Entrance Lobby      |                              |
| 5     | G    | 1            | 3 Bed Prima (North) | 1898                         |
| 6     | R    | 1            | 3 Bed Plus (East)   | 2433                         |
| 7     | R    | 1            | 3 Bed Plus (East)   | 2433                         |
| 8     | А    | 1            | 2 Bed (East)        | 1179                         |
| 9     | С    | 1            | 2 Bed Plus (West)   | 1548                         |
| 10    | В    | 1            | 2 Bed Plus (East)   | 1534                         |