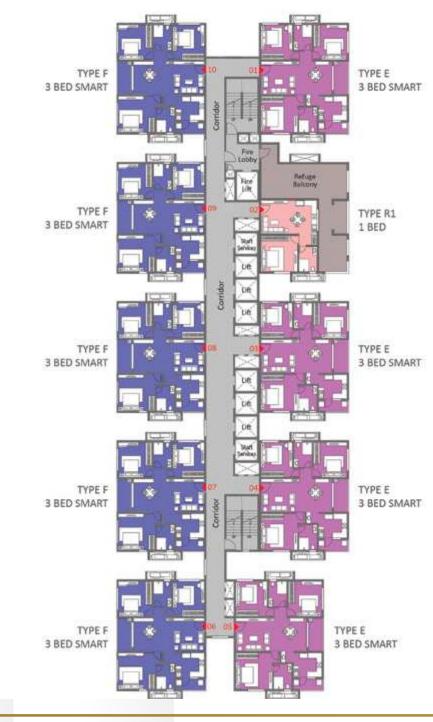

# REFUGE FLOOR (19TH, 29TH & 39TH)

KEYPLAN

| COLOR | TYPE | UNIT<br>NOS. | NO. OF BED         | SALEABLE<br>AREA<br>(SQ.FT.) |
|-------|------|--------------|--------------------|------------------------------|
| 1     | Е    | 3            | 3 Bed Smart (West) | 1687                         |
| 2     | R1   | 3            | 1 Bed (West)       | 754                          |
| 3     | Е    | 3            | 3 Bed Smart (West) | 1687                         |
| 4     | Е    | 3            | 3 Bed Smart (West) | 1687                         |
| 5     | Е    | 3            | 3 Bed Smart (West) | 1687                         |
| 6     | F    | 3            | 3 Bed Smart (East) | 1687                         |
| 7     | F    | 3            | 3 Bed Smart (East) | 1687                         |
| 8     | F    | 3            | 3 Bed Smart (East) | 1687                         |
| 9     | F    | 3            | 3 Bed Smart (East) | 1687                         |
| 10    | F    | 3            | 3 Bed Smart (East) | 1687                         |