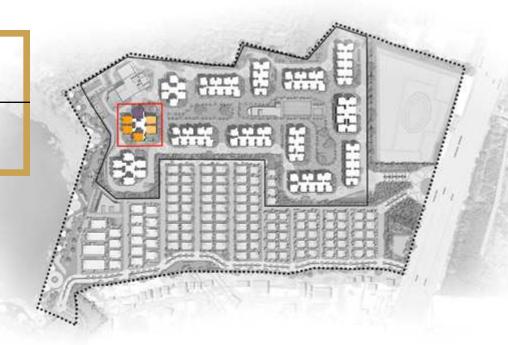

|
| 6     | U1   | 36           | 4 Bed (East) | 3381                        |



REFUGE FLOOR (19TH, 29TH & 39TH)





KEYPLAN

| COLOR | TYPE | UNIT<br>NOS. | NO. OF BED   | SALEABLE<br>AREA<br>(SQ.FT.) |
|-------|------|--------------|--------------|------------------------------|
| 1     | \    | 3            | 4 Bed (West) | 3431                         |
| 2     | R5   | 3            | 2 Bed (West) | 1728                         |
| 3     | U3   | 3            | 4 Bed (East) | 3355                         |
| 4     | U2   | 3            | 4 Bed (East) | 3357                         |
| 5     | U2   | 3            | 4 Bed (East) | 3357                         |
| 6     | U1   | 3            | 4 Bed (East) | 3381                         |





## **GROUND FLOOR**





KEYPLAN

| COLOR | TYPE | UNIT<br>NOS. | NO. OF BED     | SALEABLE<br>AREA<br>(SQ.FT.) |
|-------|------|--------------|----------------|------------------------------|
| 1     | V    | 1            | 4 Bed (West)   | 3431                         |
| 2     | V    | 1            | 4 Bed (West)   | 3431                         |
| 3     |      |              | Entrance Lobby |                              |
| 4     | U2   | 1            | 4 Bed (East)   | 3357                         |
| 5     | U2   | 1            | 4 Bed (East)   | 3357                         |
| 6     | Т    | 1            | 4 Bed (East)   | 3348                         |



# TOWER - 09

## FIRST FLOOR





COLOR TYPE UNIT NOS. NO. OF BED SALEABLE AREA (SQ.FT.) 4 Bed (West) 3431 4 Bed (West) Entrance Lobby 3357 U2 4 B