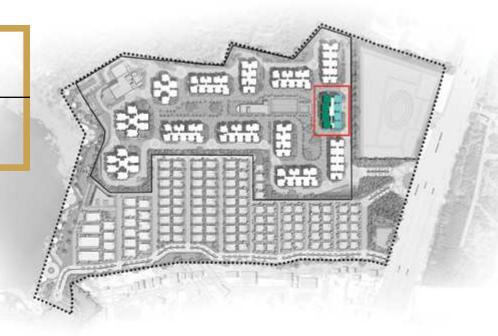

## **GROUND FLOOR**

KEYPLAN

| COLOR | TYPE | NOS. | NO. OF BED         | SALEABLE<br>AREA<br>(SQ.FT.) |
|-------|------|------|--------------------|------------------------------|
| 1     | E    | 1    | 3 Bed Smart (West) | 1687                         |
| 2     |      |      | Entrance Lobby     |                              |
| 3     | Е    | 1    | 3 Bed Smart (West) | 1687                         |
| 4     | Е    | 1    | 3 Bed Smart (West) | 1687                         |
| 5     | Е    | 1    | 3 Bed Smart (West) | 1687                         |
| 6     | F    | 1    | 3 Bed Smart (East) | 1687                         |
| 7     | F    | 1    | 3 Bed Smart (East) | 1687                         |
| 8     | F    | 1    | 3 Bed Smart (East) | 1687                         |
| 9     | F    | 1    | 3 Bed Smart (East) | 1687                         |
| 10    | F    | 1    | 3 Bed Smart (East) | 1687                         |

30