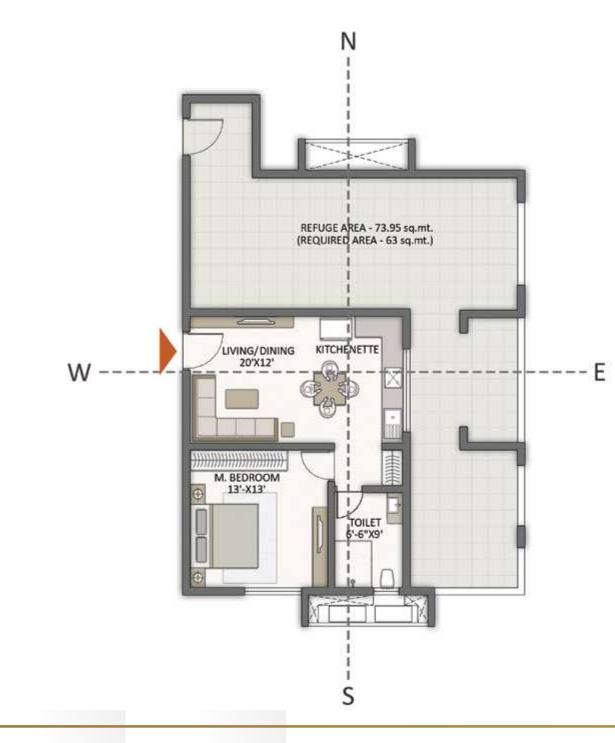

# REFUGE FLOOR (19TH, 29TH & 39TH)

KEYPLAN

| COLOR | TYPE | UNIT<br>NOS. | NO. OF BED         | SALEABLE<br>AREA<br>(SQ.FT.) |
|-------|------|--------------|--------------------|------------------------------|
| 1     |      | 3            | 3 Bed Prima (West) | 2034                         |
| 2     |      |              | Refuge Balcony     |                              |
| 3     | Е    | 3            | 3 Bed Smart (West) | 1687                         |
| 4     | Е    | 3            | 3 Bed Smart (West) | 1687                         |
| 5     | J    | 3            | 3 Bed Prima (West) | 2047                         |
| 6     | Н    | 3            | 3 Bed Prima (East) | 2049                         |
| 7     | Н    | 3            | 3 Bed Prima (East) | 2049                         |
| 8     | Н    | 3            | 3 Bed Prima (East) | 2049                         |
| 9     | Н    | 3            | 3 Bed Prima (East) | 2049                         |
| 10    | Н    | 3            | 3 Bed Prima (East) | 2049                         |
|       |      |              |                    |                              |