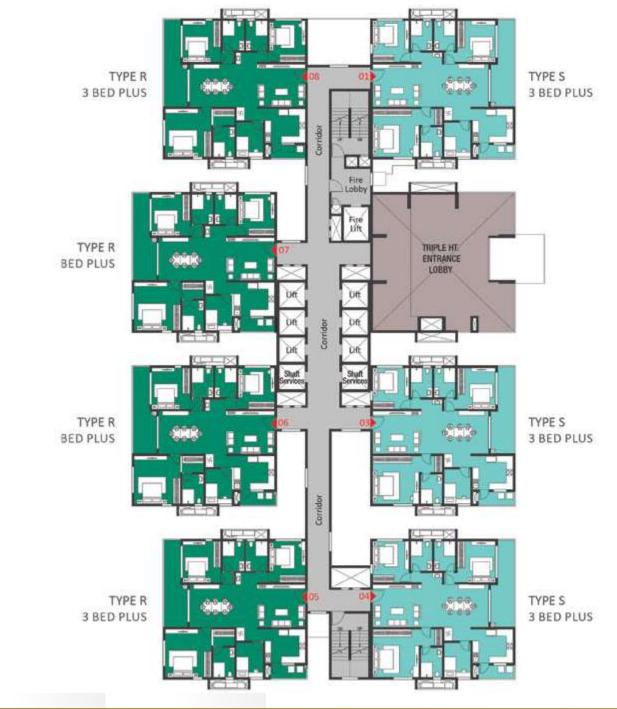

# **GROUND FLOOR**

KEYPLAN

| COLOR | TYPE | UNIT<br>NOS. | NO. OF BED         | SALEABLE<br>AREA<br>(SQ.FT.) |
|-------|------|--------------|--------------------|------------------------------|
| 1     | S    | 1            | 3 Bed Plus (West)  | 2433                         |
| 2     |      |              | Entrance Lobby     |                              |
| 3     | S    | 1            | 3 Bed Plus (West)  | 2433                         |
| 4     | S    | 1            | 3 Bed Plus (West)  | 2433                         |
| 5     | R    | 1            | 3 Bed Plus (East)  | 2433                         |
| 6     | R    | 1            | 3 Bed Plus (East)  | 2433                         |
| 7     | R    | 1            | 3 Bed Plus (East)) | 2433                         |
| 8     | R    | 1            | 3 Bed Plus (East)  | 2433                         |

# TOWER - 02

# FIRST FLOOR

KEYPLAN

| OLOR | TYPE | UNIT<br>NOS. | NO. OF BED        | SALEABLE<br>AREA<br>(SQ.FT.) |
|------|------|--------------|-------------------|------------------------------|
| 1    | S    | 1            | 3 Bed Plus (West) | 2433                         |
| 2    |      |              | Entrance Lobby    |                              |
| 3    | S    | 1            | 3 Bed Plus (West) | 2433                         |
| 4    | S    | 1            | 3 Bed Plus (West) | 2433                         |
| 5    | R    | 1            | 3 Bed Plus (East) | 2433                         |
| 6    | R    | 1            | 3 Bed Plus (East) | 2433                         |
| 7    | R    | 1            | 3 Bed Plus (East) | 2433                         |
| 8    | R    | 1            | 3 Bed Plus (East) | 2433                         |