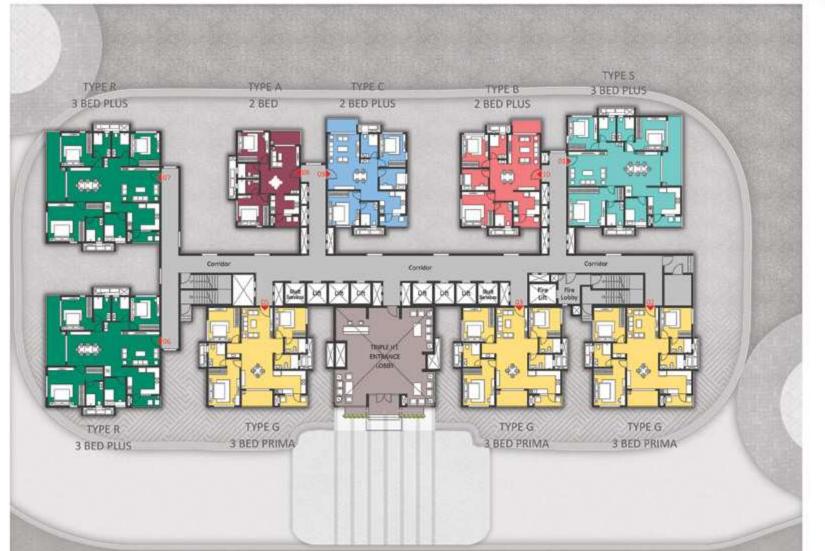

# **GROUND FLOOR**

#### KEYPLAN

| COLOR | TYPE | UNIT<br>NOS. | NO. OF BED          | SALEABLE<br>AREA<br>(SQ.FT.) |
|-------|------|--------------|---------------------|------------------------------|
| 1     | S    | 1            | 3 Bed Plus (West)   | 2433                         |
| 2     | G    | 1            | 3 Bed Prima (North) | 1898                         |
| 3     | G    | 1            | 3 Bed Prima (North) | 1898                         |
| 4     |      |              | Entrance Lobby      |                              |
| 5     | G    | 1            | 3 Bed Prima (North) | 1898                         |
| 6     | R    | 1            | 3 Bed Plus (East)   | 2433                         |
| 7     | R    | 1            | 3 Bed Plus (East)   | 2433                         |
| 8     | А    | 1            | 2 Bed (East)        | 1179                         |
| 9     | С    | 1            | 2 Bed Plus (West)   | 1548                         |
| 10    | В    | 1            | 2 Bed Plus (East)   | 1534                         |