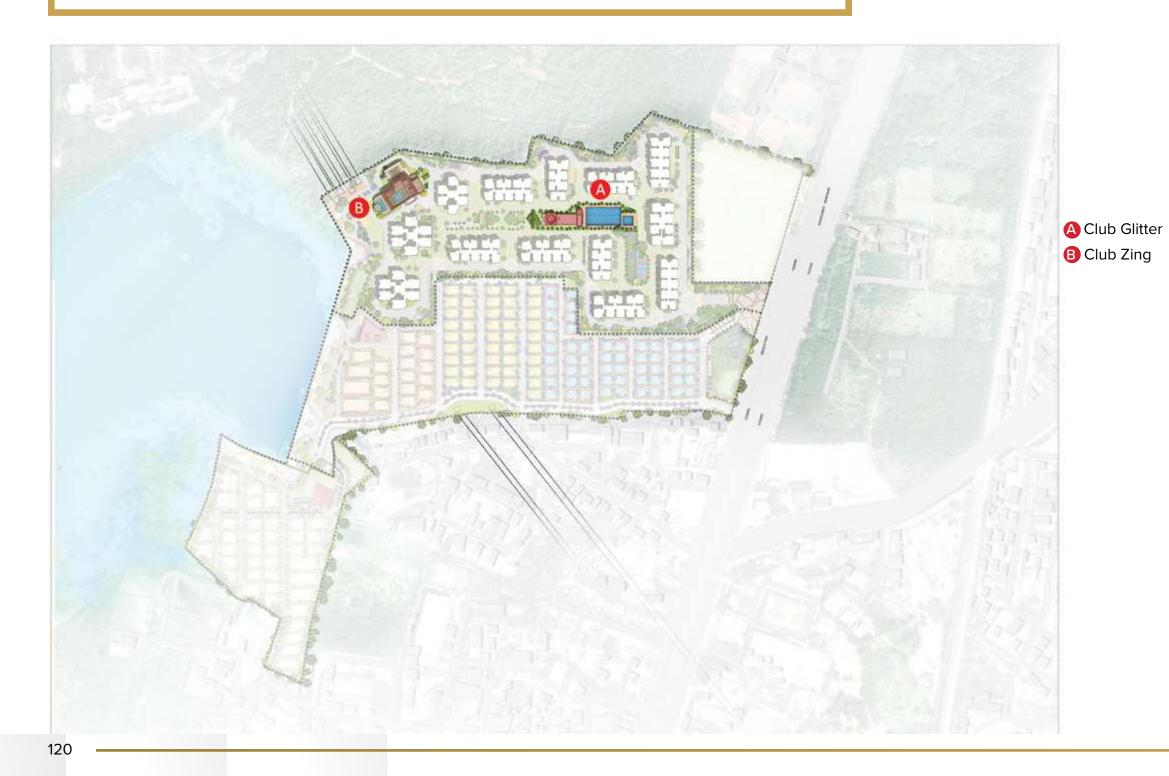

# ENJOY AN UNPRECEDENTED QUALITY OF LIFE IN THE CITY'S LARGEST EVER RESIDENTIAL TOWNSHIP

The Prestige City, Hyderabad comprises 119 luxury villas and 4647 high rise apartments located in Rajendra Nagar.

Overlooking the sprawling Mulagund Lake and adjoining over 2000 acres of dense reserved green spaces, it is a tranquil and serene community that rests peacefully in Nature's wholesome lap.

EXTERIOR VIEW

# LOCATED FOR EASY ACCESS TO EVERYWHERE AND EVERYTHING

Located in Rajendra Nagar, The Prestige City positions you perfectly to be within quick and easy reach of everything you need. It is connected by arterial roads, such as the Outer Ring Road and the PVNR Flyover, to all parts of Hyderabad. The airport is just 15 minutes away and the proposed Shamshabad Metro Station is just 10 minutes away. Premium schools, colleges, healthcare facilities, leisure centres and shopping hubs are all nearby.