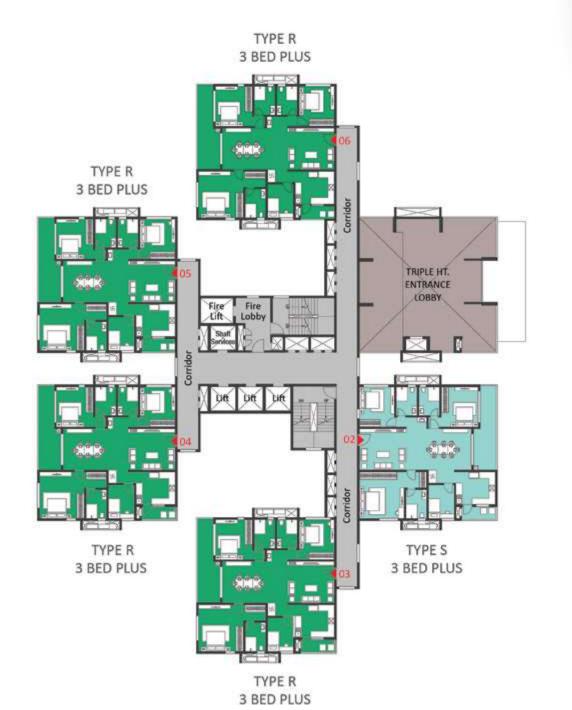

# TOWER - 02

# SECOND FLOOR

KEYPLAN

| 1       S       1       3 Bed Plus (West)       2433         2       1       Entrance Lobby         3       S       1       3 Bed Plus (West)       2433         4       S       1       3 Bed Plus (West)       2433         5       R       1       3 Bed Plus (East)       2433         6       R       1       3 Bed Plus (East)       2433         7       R       1       3 Bed Plus (East)       2433         8       R       1       3 Bed Plus (East)       2433 | COLOR | TYPE | UNIT<br>NOS. | NO. OF BED        | SALEABLE<br>AREA<br>(SQ.FT.) |
|---------------------------------------------------------------------------------------------------------------------------------------------------------------------------------------------------------------------------------------------------------------------------------------------------------------------------------------------------------------------------------------------------------------------------------------------------------------------------|-------|------|--------------|-------------------|------------------------------|
| 3 S 1 3 Bed Plus (West) 2433 4 S 1 3 Bed Plus (West) 2433 5 R 1 3 Bed Plus (East) 2433 6 R 1 3 Bed Plus (East) 2433 7 R 1 3 Bed Plus (East) 2433                                                                                                                                                                                                                                                                                                                          | 1     | S    | 1            | 3 Bed Plus (West) | 2433                         |
| 4 S 1 3 Bed Plus (West) 2433 5 R 1 3 Bed Plus (East) 2433 6 R 1 3 Bed Plus (East) 2433 7 R 1 3 Bed Plus (East) 2433                                                                                                                                                                                                                                                                                                                                                       | 2     |      | 1            | Entrance Lobby    |                              |
| 5       R       1       3 Bed Plus (East)       2433         6       R       1       3 Bed Plus (East)       2433         7       R       1       3 Bed Plus (East)       2433                                                                                                                                                                                                                                                                                            | 3     | S    | 1            | 3 Bed Plus (West) | 2433                         |
| 6 R 1 3 Bed Plus (East) 2433 7 R 1 3 Bed Plus (East) 2433                                                                                                                                                                                                                                                                                                                                                                                                                 | 4     | S    | 1            | 3 Bed Plus (West) | 2433                         |
| 7 R 1 3 Bed Plus (East) 2433                                                                                                                                                                                                                                                                                                                                                                                                                                              | 5     | R    | 1            | 3 Bed Plus (East) | 2433                         |
| ` '                                                                                                                                                                                                                                                                                                                                                                                                                                                                       | 6     | R    | 1            | 3 Bed Plus (East) | 2433                         |
| 8 R 1 3 Bed Plus (East) 2433                                                                                                                                                                                                                                                                                                                                                                                                                                              | 7     | R    | 1            | 3 Bed Plus (East) | 2433                         |
|                                                                                                                                                                                                                                                                                                                                                                                                                                                                           | 8     | R    | 1            | 3 Bed Plus (East) | 2433                         |