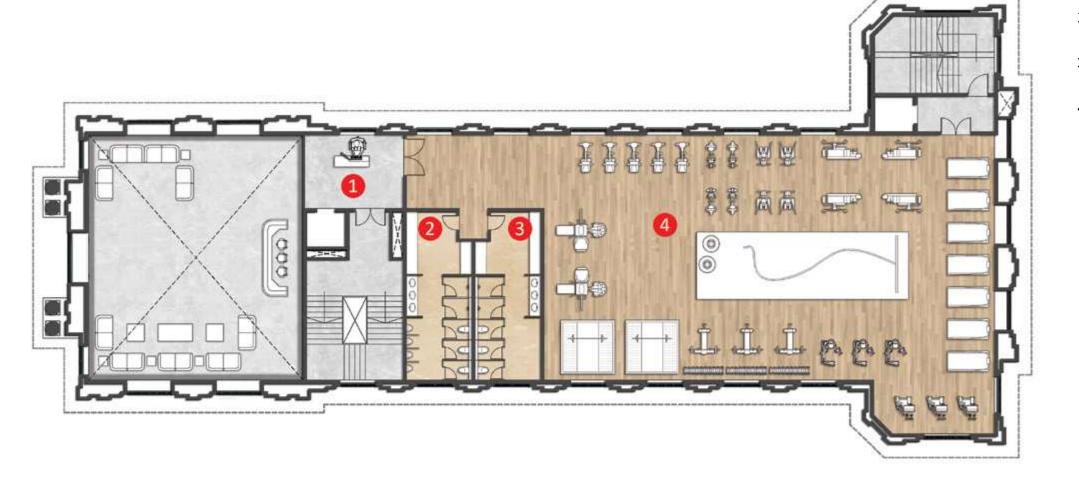

LUB GLITTER

SECOND FLOOR PLAN



- 1. Lobby
  - 2. Reception
  - 3. Gents Spa
  - 4. Ladies Spa
  - 5. Gym
  - 6. Ladies Toilet and Changing Room
  - 7. Gents Toilet and Changing Room
  - 8. Swimming Pool
  - 9. Jacuzzi
  - 10. Fire Tower
  - 11. Terrace





# CLUB GLITTER

THIRD FLOOR PLAN





KEYPLAN

- 1. Lobby
- 2. Reception and Waiting area
- 3. Guest room
- 4. Guest room (Suite)
- 5. Fire Tower
- 6. Ladies toilet
- 7. Gents toilet
- 8. Terrace/ Multi-purpose half Court
- 9. Indoor Games
- 10. Kid's video game room
- 11. Pantry
- 12. Laundry
- 13. Storage
- 14. Terrace

# CLUB ZING

**GROUND FLOOR PLAN** 





- 2. Female Spa
- 3. Male Spa
- 4. Ladies toilet
- 5. Gents toilet
- 6. Storage
- 7. Olympic size swimming pool
- 8. Kids swimming pool

# **CLUB ZING**

FIRST FLOOR PLAN





- 1. Lobby
- Gents toilet and Changing room
- Ladies toilet and Changing room
- 4. Gym



# MYRIAD WAYS TO STAY ACTIVE BENEATH THE BLUE SKY

The great outdoors at The Prestige City is dotted with diverse avenues for you to stay occupied, active and healthy, while engaging in everything that makes community living such a wonderful and wholesome experience. There are three different 'pocket parks' and two 'seating nooks', for you to relax and enjoy the company of friends. Senior citizens have two well shaded spaces earmarked for them to enjoy their leisure undisturbed. There is a pet corner for you to indulge in quality time with your furry friends. There is also a cricket pitch, two tennis courts, a basketball court, a skating rink, a kids' play area and an outdoor gym.



## **PROMENADE*