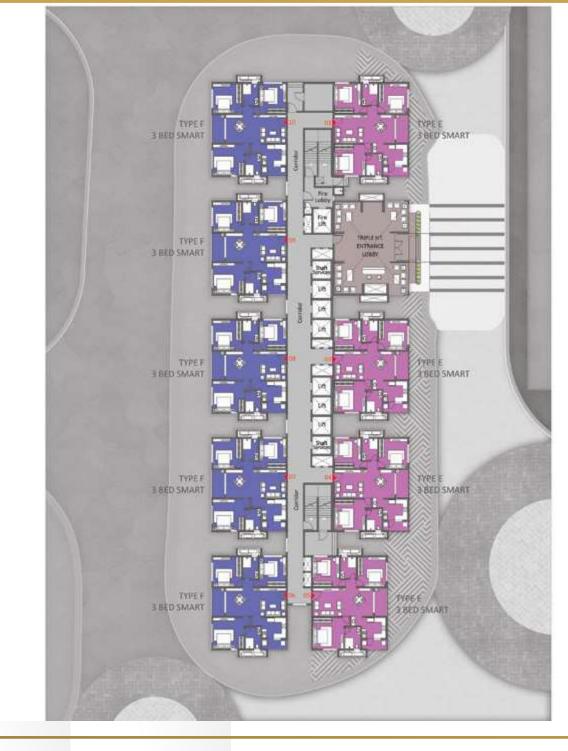

## **GROUND FLOOR**

KEYPLAN

| COLOR | TYPE | NOS. | NO. OF BED         | SALEABLE<br>AREA<br>(SQ.FT.) |
|-------|------|------|--------------------|------------------------------|
| 1     | E    | 1    | 3 Bed Smart (West) | 1687                         |
| 2     |      |      | Entrance Lobby     |                              |
| 3     | Е    | 1    | 3 Bed Smart (West) | 1687                         |
| 4     | Е    | 1    | 3 Bed Smart (West) | 1687                         |
| 5     | Е    | 1    | 3 Bed Smart (West) | 1687                         |
| 6     | F    | 1    | 3 Bed Smart (East) | 1687                         |
| 7     | F    | 1    | 3 Bed Smart (East) | 1687                         |
| 8     | F    | 1    | 3 Bed Smart (East) | 1687                         |
| 9     | F    | 1    | 3 Bed Smart (East) | 1687                         |
| 10    | F    | 1    | 3 Bed Smart (East) | 1687                         |

30