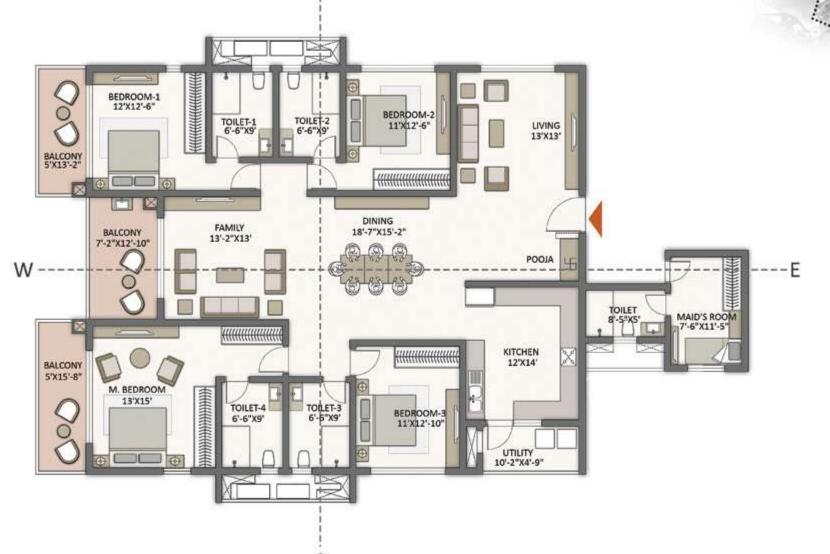

# CONVENIENT, COMFORTABLE, CLASSY- As You Expect Your Home to Be

The 4647 apartments at The Prestige City, Hyderabad, represent a new scale of living in Hyderabad. Set in 13 towers that rise 42 floors high, they promise a quality of life that has no parallel in the city.

The towers and apartments are oriented so that every home enjoys a maximum of privacy, as well as brilliant views. As a result, your apartment is a haven of bright, natural light and cool fresh air.

Every home is Vaastu compliant.

The homes have been consciously sized for convenient family living, The room dimensions are sensible and designed to maximise usable area while minimising circulation space.

Life will be wholesome, convenient and comfortable.