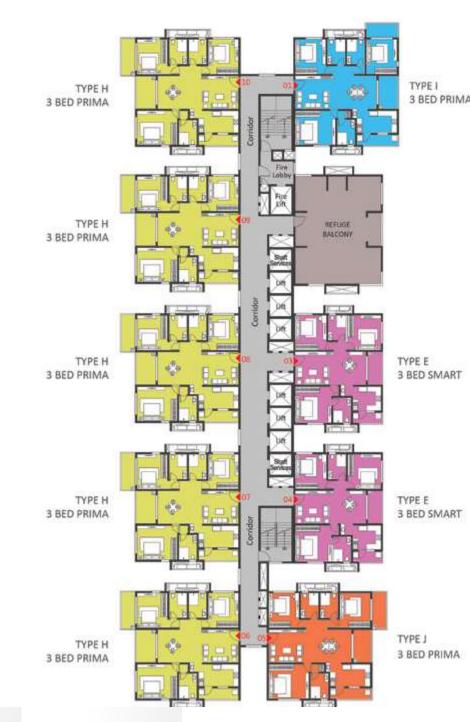

# **GROUND FLOOR**

KEYPLAN

| COLOR | TYPE | NOS. | NO. OF BED         | SALEABLE<br>AREA<br>(SQ.FT.) |
|-------|------|------|--------------------|------------------------------|
| 1     | I    | 1    | 3 Bed Prima (West) | 2034                         |
| 2     |      |      | Entrance Lobby     |                              |
| 3     | Е    | 1    | 3 Bed Smart (West) | 1687                         |
| 4     | Е    | 1    | 3 Bed Prima (West) | 1687                         |
| 5     | J    | 1    | 3 Bed Prima (West) | 2047                         |
| 6     | Н    | 1    | 3 Bed Prima (East) | 2049                         |
| 7     | Н    | 1    | 3 Bed Prima (East) | 2049                         |
| 8     | Н    | 1    | 3 Bed Prima (East) | 2049                         |
| 9     | Н    | 1    | 3 Bed Prima (East) | 2049                         |
| 10    | Н    | 1    | 3 Bed Prima (East) | 2049                         |

## FIRST FLOOR

#### KEYPLAN

| COLOR | TYPE | UNIT<br>NOS. | NO. OF BED         | SALEABLE<br>AREA<br>(SQ.FT.) |
|-------|------|--------------|--------------------|------------------------------|
| 1     | I    | 1            | 3 Bed Prima (West) | 2034                         |
| 2     |      |              | Entrance Lobby     |                              |
| 3     | Е    | 1            | 3 Bed Smart (West) | 1687                         |
| 4     | Е    | 1            | 3 Bed Smart (West) | 1687                         |
| 5     | J    | 1            | 3 Bed Prima (West) | 2047                         |
| 6     | Н    | 1            | 3 Bed Prima (East) | 2049                         |
| 7     | Ι    | 1            | 3 Bed Prima (East) | 2049                         |
| 8     | Н    | 1            | 3 Bed Prima (East) | 2049                         |
| 9     | Н    | 1            | 3 Bed Prima (East) | 2049                         |
| 10    | Н    | 1            | 3 Bed Prima (East) | 2049                         |

# TOWER - 01

## SECOND FLOOR

KEYPLAN

| COLOR | TYPE | UNIT<br>NOS. | NO. OF BED         | SALEABLE<br>AREA<br>(SQ.FT.) |
|-------|------|--------------|--------------------|------------------------------|
| 1     | _    | 1            | 3 Bed Prima (West) | 2034                         |
| 2     |      |              | Entrance Lobby     |                              |
| 3     | Е    | 1            | 3 Bed Smart (West) | 1687                         |
| 4     | Е    | 1            | 3 Bed Smart (West) | 1687                         |
| 5     | J    | 1            | 3 Bed Prima (West) | 2047                         |
| 6     | Η    | 1            | 3 Bed Prima (East) | 2049                         |
| 7     | Ι    | 1            | 3 Bed Prima (East) | 2049                         |
| 8     | Η    | 1            | 3 Bed Prima (East) | 2049                         |
| 9     | Н    | 1            | 3 Bed Prima (East) | 2049                         |
| 10    | Н    | 1            | 3 Bed Prima (East) | 2049                         |

## TYPICAL FLOOR

#### KEYPLAN

| COLOR | TYPE | UNIT<br>NOS. | NO. OF BED         | SALEABLE<br>AREA<br>(SQ.FT.) |
|-------|------|--------------|--------------------|------------------------------|
| 1     | 1    | 36           | 3 Bed Prima (West) | 2034                         |
| 2     | Е    | 36           | 3 Bed Smart (West) | 1687                         |
| 3     | Е    | 36           | 3 Bed Smart (West) | 1687                         |
| 4     | Е    | 36           | 3 Bed Smart (West) | 1687                         |
| 5     | J    | 36           | 3 Bed Prima (West) | 2047                         |
| 6     | Н    | 36           | 3 Bed Prima (East) | 2049                         |
| 7     | Ι    | 36           | 3 Bed Prima (East) | 2049                         |
| 8     | Н    | 36           | 3 Bed Prima (East) | 2049                         |
| 9     | Н    | 36           | 3 Bed Prima (East) | 2049                         |
| 10    | Н    | 36           | 3 Bed Prima (East) | 2049                         |

# REFUGE FLOOR (19TH, 29TH & 39TH)

KEYPLAN

| COLOR | TYPE | UNIT<br>NOS. | NO. OF BED         | SALEABLE<br>AREA<br>(SQ.FT.) |
|-------|------|--------------|--------------------|------------------------------|
| 1     |      | 3            | 3 Bed Prima (West) | 2034                         |
| 2     |      |              | Refuge Balcony     |                              |
| 3     | Е    | 3            | 3 Bed Smart (West) | 1687                         |
| 4     | Е    | 3            | 3 Bed Smart (West) | 1687                         |
| 5     | J    | 3            | 3 Bed Prima (West) | 2047                         |
| 6     | Н    | 3            | 3 Bed Prima (East) | 2049                         |
| 7     | Н    | 3            | 3 Bed Prima (East) | 2049                         |
| 8     | Н    | 3            | 3 Bed Prima (East) | 2049                         |
| 9     | Н    | 3            | 3 Bed Prima (East) | 2049                         |
| 10    | Н    | 3            | 3 Bed Prima (East) | 2049                         |
|       |      |              |                    |                              |