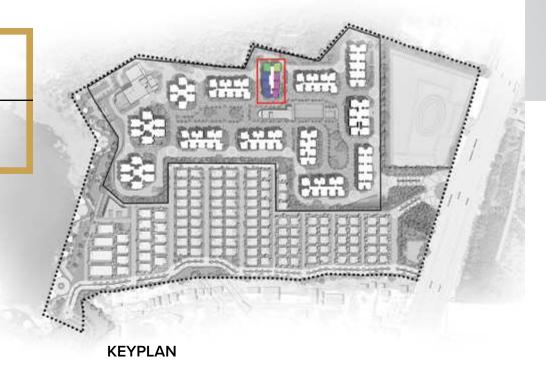

# **GROUND FLOOR**

KEYPLAN

| COLOR | TYPE | NOS. | NO. OF BED         | SALEABLE<br>AREA<br>(SQ.FT.) |
|-------|------|------|--------------------|------------------------------|
| 1     | I    | 1    | 3 Bed Prima (West) | 2034                         |
| 2     |      |      | Entrance Lobby     |                              |
| 3     | Е    | 1    | 3 Bed Smart (West) | 1687                         |
| 4     | Е    | 1    | 3 Bed Prima (West) | 1687                         |
| 5     | J    | 1    | 3 Bed Prima (West) | 2047                         |
| 6     | Н    | 1    | 3 Bed Prima (East) | 2049                         |
| 7     | Н    | 1    | 3 Bed Prima (East) | 2049                         |
| 8     | Н    | 1    | 3 Bed Prima (East) | 2049                         |
| 9     | Н    | 1    | 3 Bed Prima (East) | 2049                         |
| 10    | Н    | 1    | 3 Bed Prima (East) | 2049                         |