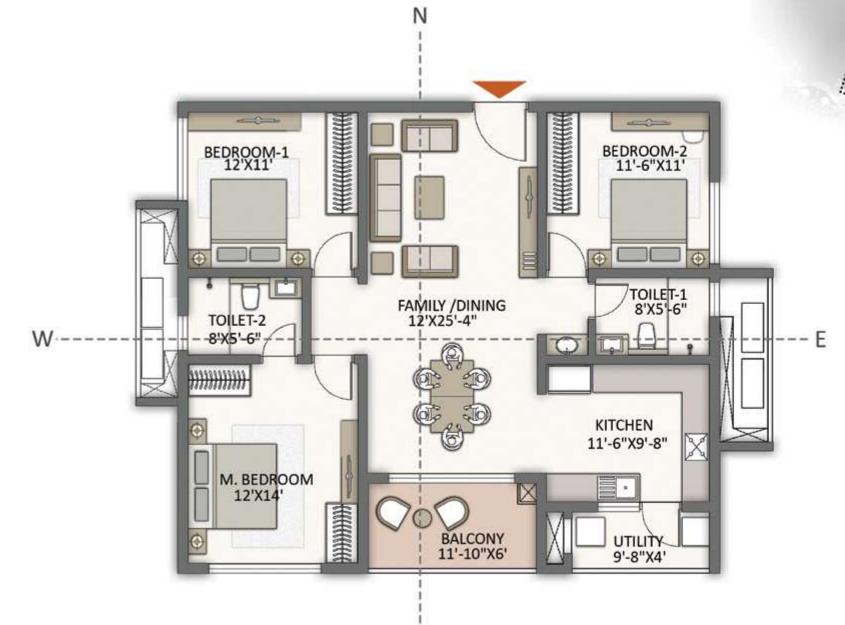

The homes have been consciously sized for convenient family living, The room dimensions are sensible and designed to maximise usable area while minimising circulation space.

Life will be wholesome, convenient and comfortable.

15

GRAND ENTRANCE

Numbering Plan

- Consequences of the same of