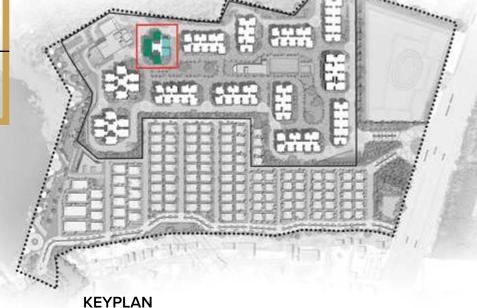

# TOWER - 02

# SECOND FLOOR

KEYPLAN

| 1       S       1       3 Bed Plus (West)       2433         2       1       Entrance Lobby         3       S       1       3 Bed Plus (West)       2433         4       S       1       3 Bed Plus (West)       2433         5       R       1       3 Bed Plus (East)       2433         6       R       1       3 Bed Plus (East)       2433         7       R       1       3 Bed Plus (East)       2433         8       R       1       3 Bed Plus (East)       2433 | COLOR | TYPE | UNIT<br>NOS. | NO. OF BED        | SALEABLE<br>AREA<br>(SQ.FT.) |
|---------------------------------------------------------------------------------------------------------------------------------------------------------------------------------------------------------------------------------------------------------------------------------------------------------------------------------------------------------------------------------------------------------------------------------------------------------------------------|-------|------|--------------|-------------------|------------------------------|
| 3 S 1 3 Bed Plus (West) 2433 4 S 1 3 Bed Plus (West) 2433 5 R 1 3 Bed Plus (East) 2433 6 R 1 3 Bed Plus (East) 2433 7 R 1 3 Bed Plus (East) 2433                                                                                                                                                                                                                                                                                                                          | 1     | S    | 1            | 3 Bed Plus (West) | 2433                         |
| 4 S 1 3 Bed Plus (West) 2433 5 R 1 3 Bed Plus (East) 2433 6 R 1 3 Bed Plus (East) 2433 7 R 1 3 Bed Plus (East) 2433                                                                                                                                                                                                                                                                                                                                                       | 2     |      | 1            | Entrance Lobby    |                              |
| 5       R       1       3 Bed Plus (East)       2433         6       R       1       3 Bed Plus (East)       2433         7       R       1       3 Bed Plus (East)       2433                                                                                                                                                                                                                                                                                            | 3     | S    | 1            | 3 Bed Plus (West) | 2433                         |
| 6 R 1 3 Bed Plus (East) 2433 7 R 1 3 Bed Plus (East) 2433                                                                                                                                                                                                                                                                                                                                                                                                                 | 4     | S    | 1            | 3 Bed Plus (West) | 2433                         |
| 7 R 1 3 Bed Plus (East) 2433                                                                                                                                                                                                                                                                                                                                                                                                                                              | 5     | R    | 1            | 3 Bed Plus (East) | 2433                         |
| ` '                                                                                                                                                                                                                                                                                                                                                                                                                                                                       | 6     | R    | 1            | 3 Bed Plus (East) | 2433                         |
| 8 R 1 3 Bed Plus (East) 2433                                                                                                                                                                                                                                                                                                                                                                                                                                              | 7     | R    | 1            | 3 Bed Plus (East) | 2433                         |
|                                                                                                                                                                                                                                                                                                                                                                                                                                                                           | 8     | R    | 1            | 3 Bed Plus (East) | 2433                         |