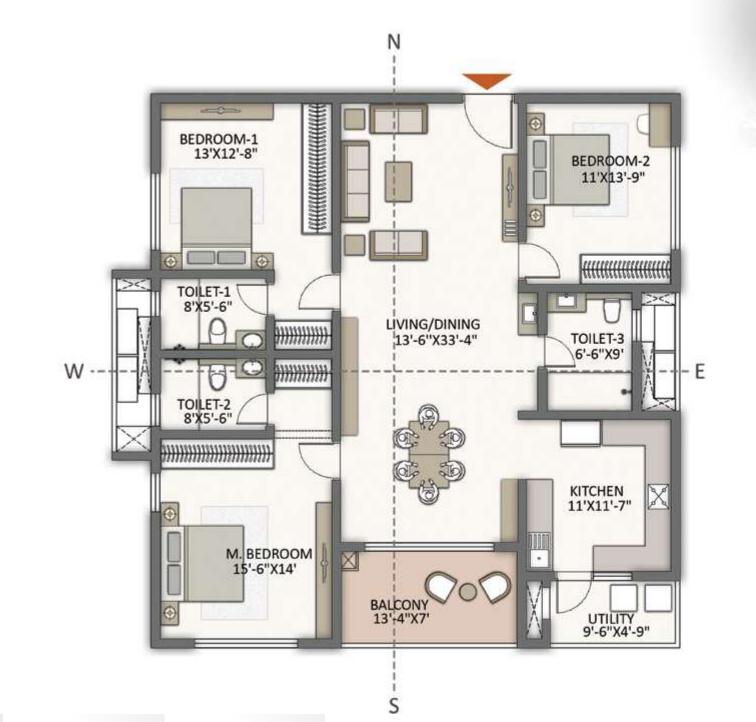

The homes have been consciously sized for convenient family living, The room dimensions are sensible and designed to maximise usable area while minimising circulation space.

Life will be wholesome, convenient and comfortable.