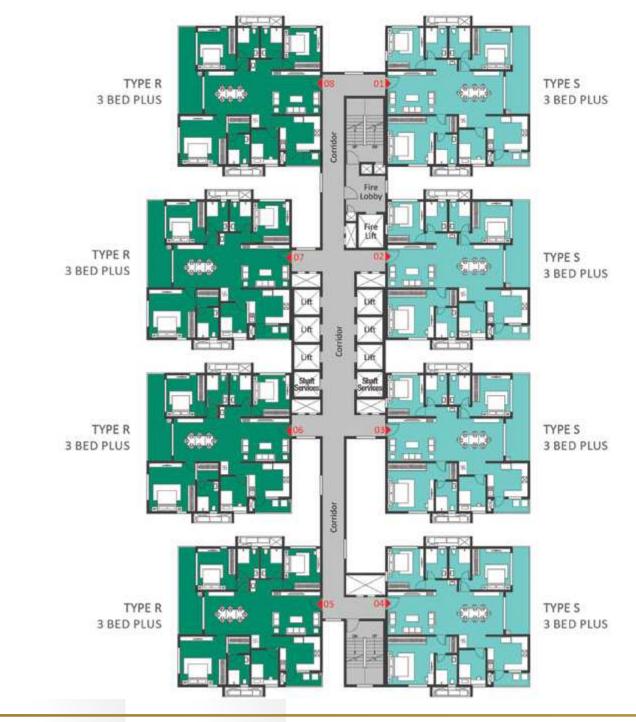

| 7     | R    | 1            | 3 Bed Plus (East) | 2433                         |
|                                                                                                                                                                                                                                                                                                                                                                                                                                                                           | 8     | R    | 1            | 3 Bed Plus (East) | 2433                         |



# TOWER - 02

# TYPICAL FLOOR





KEYPLAN

| COLOR | TYPE | UNIT<br>NOS. | NO. OF BED        | SALEABLE<br>AREA<br>(SQ.FT.) |
|-------|------|--------------|-------------------|------------------------------|
| 1     | S    | 36           | 3 Bed Plus (West) | 2433                         |
| 2     | S    | 36           | 3 Bed Plus (West) | 2433                         |
| 3     | S    | 36           | 3 Bed Plus (West) | 2433                         |
| 4     | S    | 36           | 3 Bed Plus (West) | 2433                         |
| 5     | R    | 36           | 3 Bed Plus (East) | 2433                         |
| 6     | R    | 36           | 3 Bed Plus (East) | 2433                         |
| 7     | R    | 36           | 3 Bed Plus (East) | 2433                         |
| 8     | R    | 36           | 3 Bed Pl