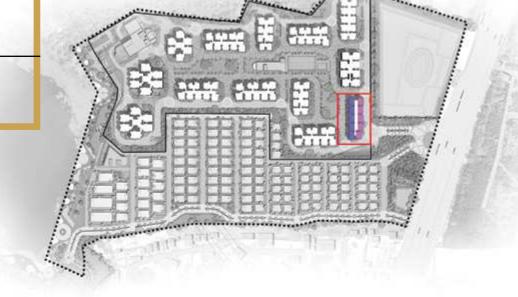

# THE PRESTIGE CITY

# ENJOY AN UNPRECEDENTED QUALITY OF LIFE IN THE CITY'S LARGEST EVER RESIDENTIAL TOWNSHIP

The Prestige City, Hyderabad comprises 119 luxury villas and 4647 high rise apartments located in Rajendra Nagar.

Overlooking the sprawling Mulagund Lake and adjoining over 2000 acres of dense reserved green spaces, it is a tranquil and serene community that rests peacefully in Nature's wholesome lap.

EXTERIOR VIEW