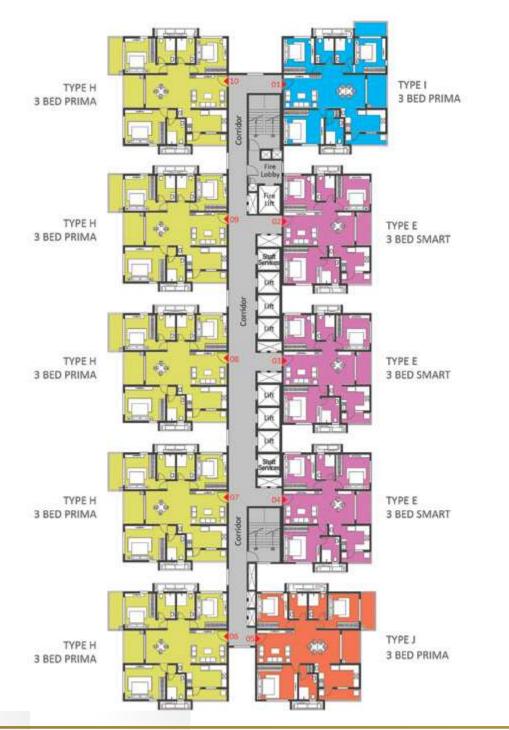

# **GROUND FLOOR**

KEYPLAN

| COLOR | TYPE | NOS. | NO. OF BED         | SALEABLE<br>AREA<br>(SQ.FT.) |
|-------|------|------|--------------------|------------------------------|
| 1     | I    | 1    | 3 Bed Prima (West) | 2034                         |
| 2     |      |      | Entrance Lobby     |                              |
| 3     | Е    | 1    | 3 Bed Smart (West) | 1687                         |
| 4     | Е    | 1    | 3 Bed Prima (West) | 1687                         |
| 5     | J    | 1    | 3 Bed Prima (West) | 2047                         |
| 6     | Н    | 1    | 3 Bed Prima (East) | 2049                         |
| 7     | Н    | 1    | 3 Bed Prima (East) | 2049                         |
| 8     | Н    | 1    | 3 Bed Prima (East) | 2049                         |
| 9     | Н    | 1    | 3 Bed Prima (East) | 2049                         |
| 10    | Н    | 1    | 3 Bed Prima (East) | 2049                         |

## FIRST FLOOR

#### KEYPLAN

| COLOR | TYPE | UNIT<br>NOS. | NO. OF BED         | SALEABLE<br>AREA<br>(SQ.FT.) |
|-------|------|--------------|--------------------|------------------------------|
| 1     | I    | 1            | 3 Bed Prima (West) | 2034                         |
| 2     |      |              | Entrance Lobby     |                              |
| 3     | Е    | 1            | 3 Bed Smart (West) | 1687                         |
| 4     | Е    | 1            | 3 Bed Smart (West) | 1687                         |
| 5     | J    | 1            | 3 Bed Prima (West) | 2047                         |
| 6     | Н    | 1            | 3 Bed Prima (East) | 2049                         |
| 7     | Ι    | 1            | 3 Bed Prima (East) | 2049                         |
| 8     | Н    | 1            | 3 Bed Prima (East) | 2049                         |
| 9     | Н    | 1            | 3 Bed Prima (East) | 2049                         |
| 10    | Н    | 1            | 3 Bed Prima (East) | 2049                         |

# TOWER - 01

## SECOND FLOOR

KEYPLAN

| COLOR | TYPE | UNIT<br>NOS. | NO. OF BED         | SALEABLE<br>AREA<br>(SQ.FT.) |
|-------|------|--------------|--------------------|------------------------------|
| 1     | _    | 1            | 3 Bed Prima (West) | 2034                         |
| 2     |      |              | Entrance Lobby     |                              |
| 3     | Е    | 1            | 3 Bed Smart (West) | 1687                         |
| 4     | Е    | 1            | 3 Bed Smart (West) | 1687                         |
| 5     | J    | 1            | 3 Bed Prima (West) | 2047                         |
| 6     | Η    | 1            | 3 Bed Prima (East) | 2049                         |
| 7     | Ι    | 1            | 3 Bed Prima (East) | 2049                         |
| 8     | Η    | 1            | 3 Bed Prima (East) | 2049                         |
| 9     | Н    | 1            | 3 Bed Prima (East) | 2049                         |
| 10    | Н    | 1            | 3 Bed Prima (East) | 2049                         |

## TYPICAL FLOOR

#### KEYPLAN

| COLOR | TYPE | UNIT<br>NOS. | NO. OF BED         | SALEABLE<br>AREA<br>(SQ.FT.) |
|-------|------|--------------|--------------------|------------------------------|
| 1     | 1    | 36           | 3 Bed Prima (West) | 2034                         |
| 2     | Е    | 36           | 3 Bed Smart (West) | 1687                         |
| 3     | Е    | 36           | 3 Bed Smart (West) | 1687                         |
| 4     | Е    | 36           | 3 Bed Smart (West) | 1687                         |
| 5     | J    | 36           | 3 Bed Prima (West) | 2047                         |
| 6     | Н    | 36           | 3 Bed Prima (East) | 2049                         |
| 7     | Ι    | 36           | 3 Bed Prima (East) | 2049                         |
| 8     | Н    | 36           | 3 Bed Prima (East) | 2049                         |
| 9     | Н    | 36           | 3 Bed Prima (East) | 2049                         |
| 10    | Н    | 36           | 3 Bed Prima (East) | 2049                         |

# REFUGE FLOOR (19TH, 29TH & 39TH)

KEYPLAN

| COLOR | TYPE | UNIT<br>NOS. | NO. OF BED         | SALEABLE<br>AREA<br>(SQ.FT.) |
|-------|------|--------------|--------------------|------------------------------|
| 1     |      | 3            | 3 Bed Prima (West) | 2034                         |
| 2     |      |              | Refuge Balcony     |                              |
| 3     | Е    | 3            | 3 Bed Smart (West) | 1687                         |
| 4     | Е    | 3            | 3 Bed Smart (West) | 1687                         |
| 5     | J    | 3            | 3 Bed Prima (West) | 2047                         |
| 6     | Н    | 3            | 3 Bed Prima (East) | 2049                         |
| 7     | Н    | 3            | 3 Bed Prima (East) | 2049                         |
| 8     | Н    | 3            | 3 Bed Prima (East) | 2049                         |
| 9     | Н    | 3            | 3 Bed Prima (East) | 2049                         |
| 10    | Н    | 3            | 3 Bed Prima (East) | 2049                         |
|       |      |              |                    |                              |