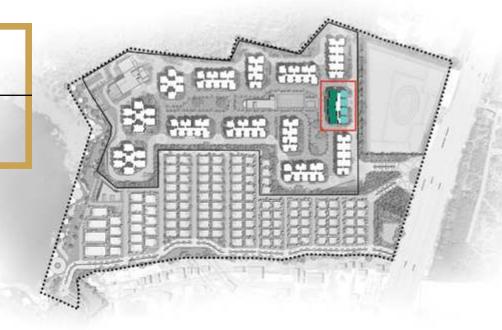

| SALEABLE<br>AREA<br>(SQ.FT.) |
|------|------|--------------|-------------------|------------------------------|
| 1    | S    | 1            | 3 Bed Plus (West) | 2433                         |
| 2    |      |              | Entrance Lobby    |                              |
| 3    | S    | 1            | 3 Bed Plus (West) | 2433                         |
| 4    | S    | 1            | 3 Bed Plus (West) | 2433                         |
| 5    | R    | 1            | 3 Bed Plus (East) | 2433                         |
| 6    | R    | 1            | 3 Bed Plus (East) | 2433                         |
| 7    | R    | 1            | 3 Bed Plus (East) | 2433                         |
| 8    | R    | 1            | 3 Bed Plus (East) | 2433                         |





# SECOND FLOOR





KEYPLAN

| 1       S       1       3 Bed Plus (West)       2433         2       1       Entrance Lobby         3       S       1       3 Bed Plus (West)       2433         4       S       1       3 Bed Plus (West)       2433         5       R       1       3 Bed Plus (East)       2433         6       R       1       3 Bed Plus (East)       2433         7       R       1       3 Bed Plus (East)       2433         8       R       1       3 Bed Plus (East)       2433 | COLOR | TYPE | UNIT<br>NOS. | NO. OF BED        | SALEABLE<br>AREA<br>(SQ.FT.) |
|-----------------------------------------------------------------------------------------------------------------------------------------------------------------------------------------------------------------------------------------------------