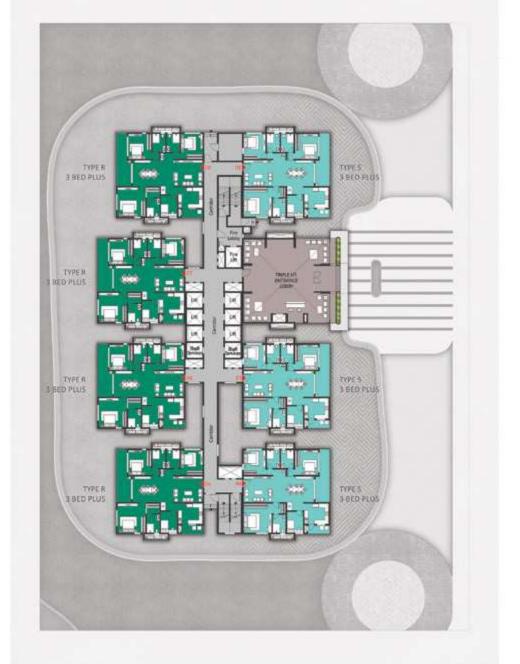

# **GROUND FLOOR**

KEYPLAN

| COLOR | TYPE | UNIT<br>NOS. | NO. OF BED         | SALEABLE<br>AREA<br>(SQ.FT.) |
|-------|------|--------------|--------------------|------------------------------|
| 1     | S    | 1            | 3 Bed Plus (West)  | 2433                         |
| 2     |      |              | Entrance Lobby     |                              |
| 3     | S    | 1            | 3 Bed Plus (West)  | 2433                         |
| 4     | S    | 1            | 3 Bed Plus (West)  | 2433                         |
| 5     | R    | 1            | 3 Bed Plus (East)  | 2433                         |
| 6     | R    | 1            | 3 Bed Plus (East)  | 2433                         |
| 7     | R    | 1            | 3 Bed Plus (East)) | 2433                         |
| 8     | R    | 1            | 3 Bed Plus (East)  | 2433                         |

# TOWER - 02

# FIRST FLOOR

KEYPLAN

| OLOR | TYPE | UNIT<br>NOS. | NO. OF BED        | SALEABLE<br>AREA<br>(SQ.FT.) |
|------|------|--------------|-------------------|------------------------------|
| 1    | S    | 1            | 3 Bed Plus (West) | 2433                         |
| 2    |      |              | Entrance Lobby    |                              |
| 3    | S    | 1            | 3 Bed Plus (West) | 2433                         |
| 4    | S    | 1            | 3 Bed Plus (West) | 2433                         |
| 5    | R    | 1            | 3 Bed Plus (East) | 2433                         |
| 6    | R    | 1            | 3 Bed Plus (East) | 2433                         |
| 7    | R    | 1            | 3 Bed Plus (East) | 2433                         |
| 8    | R    | 1            | 3 Bed Plus (East) | 2433                         |

# SECOND FLOOR

KEYPLAN

| 1       S       1       3 Bed Plus (West)       2433         2       1       Entrance Lobby         3       S       1       3 Bed Plus (West)       2433         4       S       1       3 Bed Plus (West)       2433         5       R       1       3 Bed Plus (East)       2433         6       R       1       3 Bed Plus (East)       2433         7       R       1       3 Bed Plus (East)       2433         8       R       1       3 Bed Plus (East)       2433 | COLOR | TYPE | UNIT<br>NOS. | NO. OF BED        | SALEABLE<br>AREA<br>(SQ.FT.) |
|---------------------------------------------------------------------------------------------------------------------------------------------------------------------------------------------------------------------------------------------------------------------------------------------------------------------------------------------------------------------------------------------------------------------------------------------------------------------------|-------|------|--------------|-------------------|------------------------------|
| 3 S 1 3 Bed Plus (West) 2433 4 S 1 3 Bed Plus (West) 2433 5 R 1 3 Bed Plus (East) 2433 6 R 1 3 Bed Plus (East) 2433 7 R 1 3 Bed Plus (East) 2433                                                                                                                                                                                                                                                                                                                          | 1     | S    | 1            | 3 Bed Plus (West) | 2433                         |
| 4 S 1 3 Bed Plus (West) 2433 5 R 1 3 Bed Plus (East) 2433 6 R 1 3 Bed Plus (East) 2433 7 R 1 3 Bed Plus (East) 2433                                                                                                                                                                                                                                                                                                                                                       | 2     |      | 1            | Entrance Lobby    |                              |
| 5       R       1       3 Bed Plus (East)       2433         6       R       1       3 Bed Plus (East)       2433         7       R       1       3 Bed Plus (East)       2433                                                                                                                                                                                                                                                                                            | 3     | S    | 1            | 3 Bed Plus (West) | 2433                         |
| 6 R 1 3 Bed Plus (East) 2433 7 R 1 3 Bed Plus (East) 2433                                                                                                                                                                                                                                                                                                                                                                                                                 | 4     | S    | 1            | 3 Bed Plus (West) | 2433                         |
| 7 R 1 3 Bed Plus (East) 2433                                                                                                                                                                                                                                                                                                                                                                                                                                              | 5     | R    | 1            | 3 Bed Plus (East) | 2433                         |
| ` '                                                                                                                                                                                                                                                                                                                                                                                                                                                                       | 6     | R    | 1            | 3 Bed Plus (East) | 2433                         |
| 8 R 1 3 Bed Plus (East) 2433                                                                                                                                                                                                                                                                                                                                                                                                                                              | 7     | R    | 1            | 3 Bed Plus (East) | 2433                         |
|                                                                                                                                                                                                                                                                                                                                                                                                                                                                           | 8     | R    | 1            | 3 Bed Plus (East) | 2433                         |

# TYPICAL FLOOR

KEYPLAN

| COLOR | TYPE | UNIT<br>NOS. | NO. OF BED        | SALEABLE<br>AREA<br>(SQ.FT.) |
|-------|------|--------------|-------------------|------------------------------|
| 1     | S    | 36           | 3 Bed Plus (West) | 2433                         |
| 2     | S    | 36           | 3 Bed Plus (West) | 2433                         |
| 3     | S    | 36           | 3 Bed Plus (West) | 2433                         |
| 4     | S    | 36           | 3 Bed Plus (West) | 2433                         |
| 5     | R    | 36           | 3 Bed Plus (East) | 2433                         |
| 6     | R    | 36           | 3 Bed Plus (East) | 2433                         |
| 7     | R    | 36           | 3 Bed Plus (East) | 2433                         |
| 8     | R    | 36           | 3 Bed Plus (East) | 2433                         |
|       |      |              |                   |                              |

# REFUGE FLOOR (19TH, 29TH & 39TH)

KEYPLAN

| COLOR | TYPE | UNIT<br>NOS. | NO. OF BED        | SALEABLE<br>AREA<br>(SQ.FT.) |
|-------|------|--------------|-------------------|------------------------------|
| 1     | S    | 3            | 3 Bed Plus (West) | 2433                         |
| 2     | R4   | 3            | 1 bed plus (West) | 1187                         |
| 3     | S    | 3            | 3 Bed Plus (West) | 2433                         |
| 4     | S    | 3            | 3 Bed Plus (West) | 2433                         |
| 5     | R    | 3            | 3 Bed Plus (East) | 2433                         |
| 6     | R    | 3            | 3 Bed Plus (East) | 2433                         |
| 7     | R    | 3            | 3 Bed Plus (East) | 2433                         |
| 8     | R    | 3            | 3 Bed Plus (East) | 2433                         |
|       |      |              |                   |                              |