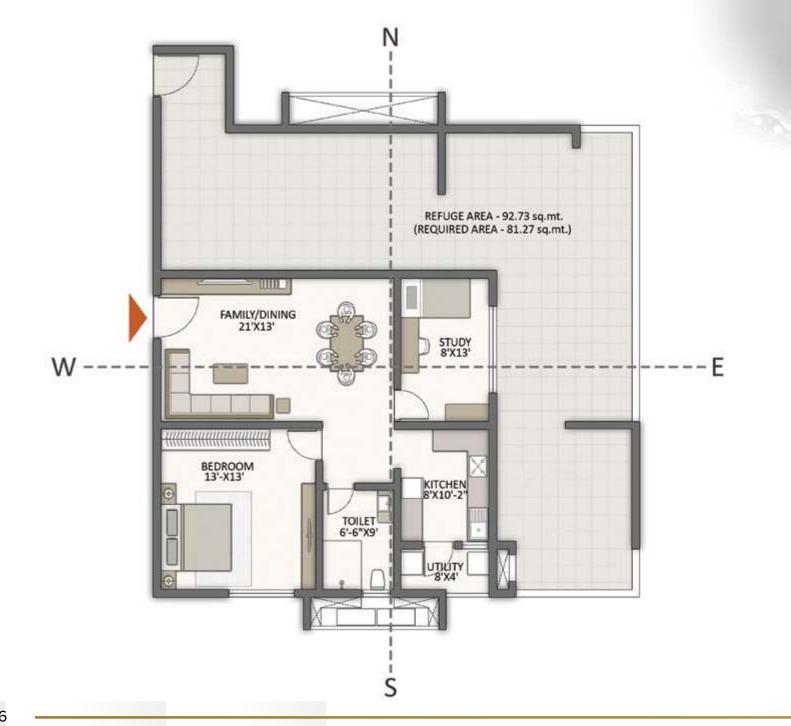

# REFUGE FLOOR (19TH, 29TH & 39TH)

KEYPLAN

| COLOR | TYPE | UNIT<br>NOS. | NO. OF BED          | SALEABL<br>AREA<br>(SQ.FT.) |
|-------|------|--------------|---------------------|-----------------------------|
| 1     | S    | 3            | 3 Bed Plus (West)   | 2433                        |
| 2     | G    | 3            | 3 Bed Prima (North) | 1898                        |
| 3     | G    | 3            | 3 Bed Prima (North) | 1898                        |
| 4     | G    | 3            | 3 Bed Prima (North) | 1898                        |
| 5     | G    | 3            | 3 Bed Prima (North) | 1898                        |
| 6     | R    | 3            | 3 Bed Plus (East)   | 2433                        |
| 7     | R    | 3            | 3 Bed Plus (East)   | 2433                        |
| 8     | А    | 3            | 2 Bed (East)        | 1179                        |
| 9     | С    | 3            | 2 Bed Plus (West)   | 1548                        |
| 10    |      |              | Refuge Balcony      |                             |