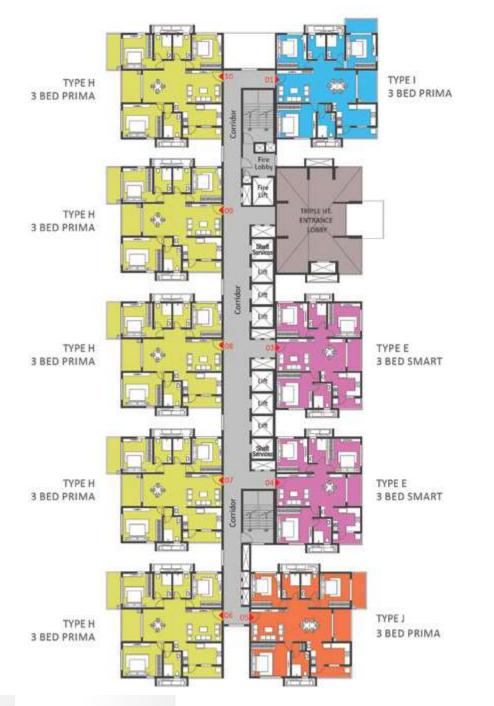

# **GROUND FLOOR**

KEYPLAN

| COLOR | TYPE | NOS. | NO. OF BED         | SALEABLE<br>AREA<br>(SQ.FT.) |
|-------|------|------|--------------------|------------------------------|
| 1     | I    | 1    | 3 Bed Prima (West) | 2034                         |
| 2     |      |      | Entrance Lobby     |                              |
| 3     | Е    | 1    | 3 Bed Smart (West) | 1687                         |
| 4     | Е    | 1    | 3 Bed Prima (West) | 1687                         |
| 5     | J    | 1    | 3 Bed Prima (West) | 2047                         |
| 6     | Н    | 1    | 3 Bed Prima (East) | 2049                         |
| 7     | Н    | 1    | 3 Bed Prima (East) | 2049                         |
| 8     | Н    | 1    | 3 Bed Prima (East) | 2049                         |
| 9     | Н    | 1    | 3 Bed Prima (East) | 2049                         |
| 10    | Н    | 1    | 3 Bed Prima (East) | 2049                         |