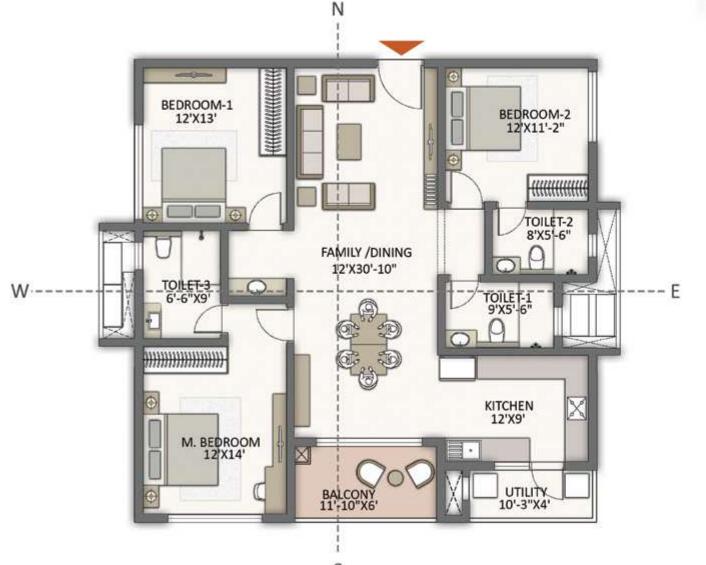

# CONVENIENT, COMFORTABLE, CLASSY- As You Expect Your Home to Be

The 4647 apartments at The Prestige City, Hyderabad, represent a new scale of living in Hyderabad. Set in 13 towers that rise 42 floors high, they promise a quality of life that has no parallel in the city.

The towers and apartments are oriented so that every home enjoys a maximum of privacy, as well as brilliant views. As a result, your apartment is a haven of bright, natural light and cool fresh air.

Every home is Vaastu compliant.

The homes have been consciously sized for convenient family living, The room dimensions are sensible and designed to maximise usable area while minimising circulation space.

Life will be wholesome, convenient and comfortable.