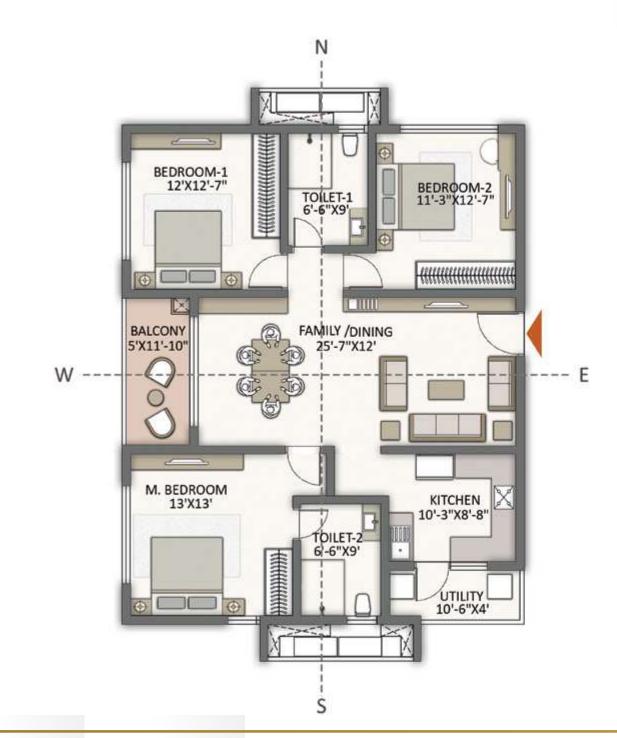

# CONVENIENT, COMFORTABLE, CLASSY- As You Expect Your Home to Be

The 4647 apartments at The Prestige City, Hyderabad, represent a new scale of living in Hyderabad. Set in 13 towers that rise 42 floors high, they promise a quality of life that has no parallel in the city.

The towers and apartments are oriented so that every home enjoys a maximum of privacy, as well as brilliant views. As a result, your apartment is a haven of bright, natural light and cool fresh air.

Every home is Vaastu compliant.

The homes have been consciously sized for convenient family living, The room dimensions are sensible and designed to maximise usable area while minimising circulation space.

Life will be wholesome, convenient and comfortable.