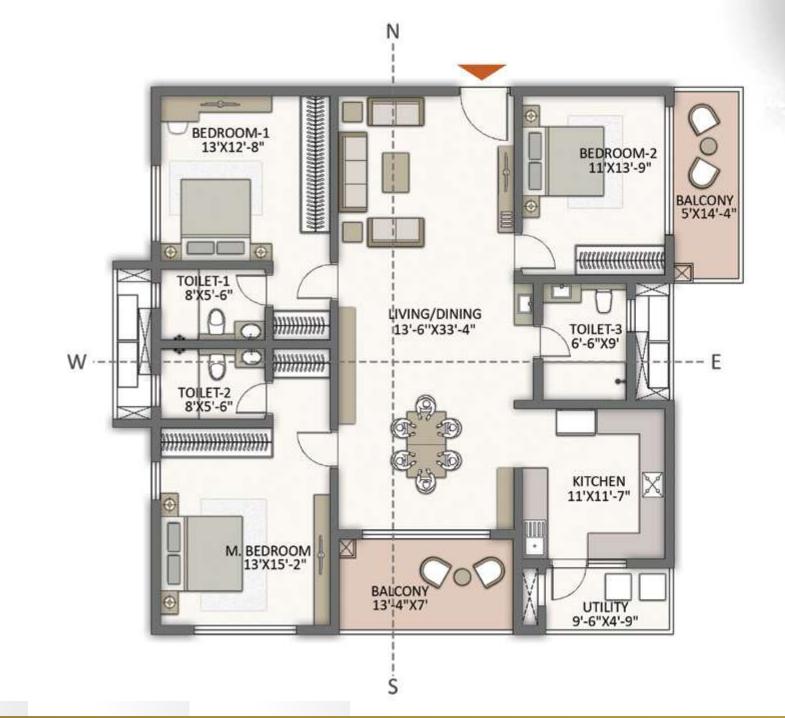

#### **GROUND FLOOR**

| COLOR | TYPE | UNIT<br>NOS. | NO. OF BED          | SALEABLE<br>AREA<br>(SQ.FT.) |
|-------|------|--------------|---------------------|------------------------------|
| 1     | I    | 1            | 3 Bed Prima (West)  | 2034                         |
| 2     | Q    | 1            | 3 Bed Prima (North) | 2245                         |
| 3     | D    | 1            | 3 Bed Smart (North) | 1631                         |
| 4     |      |              | Entrance Lobby      |                              |
| 5     | D    | 1            | 3 Bed Smart (North) | 1631                         |
| 6     | Р    | 1            | 3 Bed Prima (North) | 2238                         |
| 7     | Н    | 1            | 3 Bed Prima (East)  | 2049                         |
| 8     | А    | 1            | 2 Bed (East)        | 1179                         |
| 9     | С    | 1            | 2 Bed Plus (West)   | 1548                         |
| 10    | K    | 1            | 3 Bed Prima (East)  | 2136                         |

# TOWER - 07