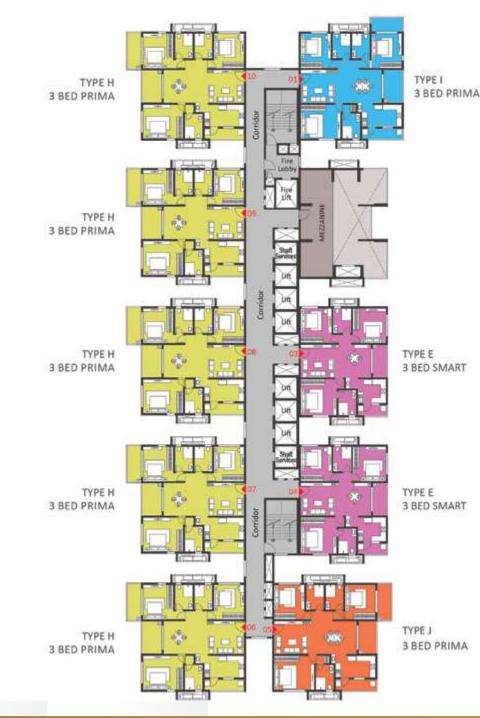

# **GROUND FLOOR**

KEYPLAN

| COLOR | TYPE | NOS. | NO. OF BED         | SALEABLE<br>AREA<br>(SQ.FT.) |
|-------|------|------|--------------------|------------------------------|
| 1     | I    | 1    | 3 Bed Prima (West) | 2034                         |
| 2     |      |      | Entrance Lobby     |                              |
| 3     | Е    | 1    | 3 Bed Smart (West) | 1687                         |
| 4     | Е    | 1    | 3 Bed Prima (West) | 1687                         |
| 5     | J    | 1    | 3 Bed Prima (West) | 2047                         |
| 6     | Н    | 1    | 3 Bed Prima (East) | 2049                         |
| 7     | Н    | 1    | 3 Bed Prima (East) | 2049                         |
| 8     | Н    | 1    | 3 Bed Prima (East) | 2049                         |
| 9     | Н    | 1    | 3 Bed Prima (East) | 2049                         |
| 10    | Н    | 1    | 3 Bed Prima (East) | 2049                         |

## FIRST FLOOR

#### KEYPLAN

| COLOR | TYPE | UNIT<br>NOS. | NO. OF BED         | SALEABLE<br>AREA<br>(SQ.FT.) |
|-------|------|--------------|--------------------|------------------------------|
| 1     | I    | 1            | 3 Bed Prima (West) | 2034                         |
| 2     |      |              | Entrance Lobby     |                              |
| 3     | Е    | 1            | 3 Bed Smart (West) | 1687                         |
| 4     | Е    | 1            | 3 Bed Smart (West) | 1687                         |
| 5     | J    | 1            | 3 Bed Prima (West) | 2047                         |
| 6     | Н    | 1            | 3 Bed Prima (East) | 2049                         |
| 7     | Ι    | 1            | 3 Bed Prima (East) | 2049                         |
| 8     | Н    | 1            | 3 Bed Prima (East) | 2049                         |
| 9     | Н    | 1            | 3 Bed Prima (East) | 2049                         |
| 10    | Н    | 1            | 3 Bed Prima (East) | 2049                         |

# TOWER - 01

## SECOND FLOOR

KEYPLAN

| COLOR | TYPE | UNIT<br>NOS. | NO. OF BED         | SALEABLE<br>AREA<br>(SQ.FT.) |
|-------|------|--------------|--------------------|------------------------------|
| 1     | _    | 1            | 3 Bed Prima (West) | 2034                         |
| 2     |      |              | Entrance Lobby     |                              |
| 3     | Е    | 1            | 3 Bed Smart (West) | 1687                         |
| 4     | Е    | 1            | 3 Bed Smart (West) | 1687                         |
| 5     | J    | 1            | 3 Bed Prima (West) | 2047                         |
| 6     | Η    | 1            | 3 Bed Prima (East) | 2049                         |
| 7     | Ι    | 1            | 3 Bed Prima (East) | 2049                         |
| 8     | Η    | 1            | 3 Bed Prima (East) | 2049                         |
| 9     | Н    | 1            | 3 Bed Prima (East) | 2049                         |
| 10    | Н    | 1            | 3 Bed Prima (East) | 2049                         |

## TYPICAL FLOOR

#### KEYPLAN

| COLOR | TYPE | UNIT<br>NOS. | NO. OF BED         | SALEABLE<br>AREA<br>(SQ.FT.) |
|-------|------|--------------|--------------------|------------------------------|
| 1     | 1    | 36           | 3 Bed Prima (West) | 2034                         |
| 2     | Е    | 36           | 3 Bed Smart (West) | 1687                         |
| 3     | Е    | 36           | 3 Bed Smart (West) | 1687                         |
| 4     | Е    | 36           | 3 Bed Smart (West) | 1687                         |
| 5     | J    | 36           | 3 Bed Prima (West) | 2047                         |
| 6     | Н    | 36           | 3 Bed Prima (East) | 2049                         |
| 7     | Ι    | 36           | 3 Bed Prima (East) | 2049                         |
| 8     | Н    | 36           | 3 Bed Prima (East) | 2049                         |
| 9     | Н    | 36           | 3 Bed Prima (East) | 2049                         |
| 10    | Н    | 36           | 3 Bed Prima (East) | 2049                         |

# REFUGE FLOOR (19TH, 29TH & 39TH)

KEYPLAN

| COLOR | TYPE | UNIT<br>NOS. | NO. OF BED         | SALEABLE<br>AREA<br>(SQ.FT.) |
|-------|------|--------------|--------------------|------------------------------|
| 1     |      | 3            | 3 Bed Prima (West) | 2034                         |
| 2     |      |              | Refuge Balcony     |                              |
| 3     | Е    | 3            | 3 Bed Smart (West) | 1687                         |
| 4     | Е    | 3            | 3 Bed Smart (West) | 1687                         |
| 5     | J    | 3            | 3 Bed Prima (West) | 2047                         |
| 6     | Н    | 3            | 3 Bed Prima (East) | 2049                         |
| 7     | Н    | 3            | 3 Bed Prima (East) | 2049                         |
| 8     | Н    | 3            | 3 Bed Prima (East) | 2049                         |
| 9     | Н    | 3            | 3 Bed Prima (East) | 2049                         |
| 10    | Н    | 3            | 3 Bed Prima (East) | 2049                         |
|       |      |              |                    |                              |