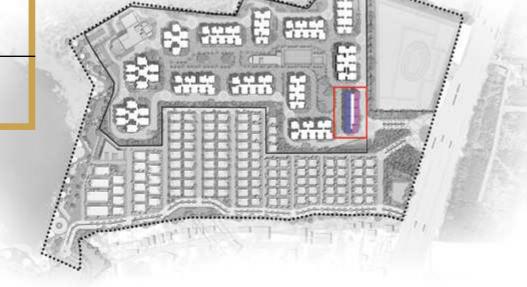

# ENJOY AN UNPRECEDENTED QUALITY OF LIFE IN THE CITY'S LARGEST EVER RESIDENTIAL TOWNSHIP

The Prestige City, Hyderabad comprises 119 luxury villas and 4647 high rise apartments located in Rajendra Nagar.

Overlooking the sprawling Mulagund Lake and adjoining over 2000 acres of dense reserved green spaces, it is a tranquil and serene community that rests peacefully in Nature's wholesome lap.

EXTERIOR VIEW