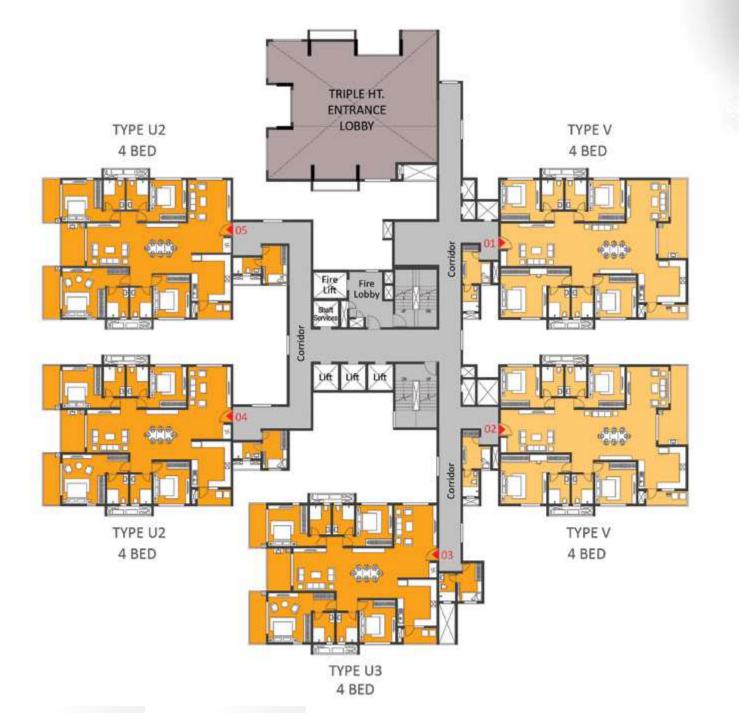

# **GROUND FLOOR**

| COLOR | TYPE | UNIT<br>NOS. | NO. OF BED     | SALEABLE<br>AREA<br>(SQ.FT.) |
|-------|------|--------------|----------------|------------------------------|
| 1     | \    | 1            | 4 Bed (West)   | 3431                         |
| 2     | V    | 1            | 4 Bed (West)   | 3431                         |
| 3     | U3   | 1            | 4 Bed (East)   | 3355                         |
| 4     | U2   | 1            | 4 Bed (East)   | 3357                         |
| 5     | U2   | 1            | 4 Bed (East)   | 3357                         |
| 6     |      |              | Entrance Lobby |                              |

| COLOR | TYPE | NOS. | NO. OF BED     | AREA<br>(SQ.FT.) |
|-------|------|------|----------------|------------------|
| 1     | V    | 1    | 4 Bed (West)   | 3431             |
| 2     | V    | 1    | 4 Bed (West)   | 3431             |
| 3     | U3   | 1    | 4 Bed (East)   | 3355             |
| 4     | U2   | 1    | 4 Bed (East)   | 3357             |
| 5     | U2   | 1    | 4 Bed (East)   | 3357             |
| 6     |      |      | Entrance Lobby |                  |

# FIRST FLOOR

KEYPLAN

| OLOR | TYPE | UNIT<br>NOS. | NO. OF BED     | SALEABL<br>AREA<br>(SQ.FT.) |
|------|------|--------------|----------------|-----------------------------|
| 1    | >    | 1            | 4 Bed (West)   | 3431                        |
| 2    | V    | 1            | 4 Bed (West)   | 3431                        |
| 3    | U3   | 1            | 4 Bed (East)   | 3355                        |
| 4    | U2   | 1            | 4 Bed (East)   | 3357                        |
| 5    | U2   | 1            | 4 Bed (East)   | 3357                        |
| 6    |      |              | Entrance Lobby |                             |

## SECOND FLOOR

KEYPLAN

| DLOR | TYPE | UNIT<br>NOS. | NO. OF BED     | SALEABLE<br>AREA<br>(SQ.FT.) |
|------|------|--------------|----------------|------------------------------|
| 1    | >    | 1            | 4 Bed (West)   | 3431                         |
| 2    | V    | 1            | 4 Bed (West)   | 3431                         |
| 3    | U3   | 1            | 4 Bed (East)   | 3355                         |
| 4    | U2   | 1            | 4 Bed (East)   | 3357                         |
| 5    | U2   | 1            | 4 Bed (East)   | 3357                         |
| 6    |      |              | Entrance Lobby |                              |

## TYPICAL FLOOR

KEYPLAN

| COLOR | TYPE | UNIT<br>NOS. | NO. OF BED   | SALEABL<br>AREA<br>(SQ.FT.) |
|-------|------|--------------|--------------|-----------------------------|
| 1     | V    | 36           | 4 Bed (West) | 3431                        |
| 2     | \    | 36           | 4 Bed (West) | 3431                        |
| 3     | U3   | 36           | 4 Bed (East) | 3355                        |
| 4     | U2   | 36           | 4 Bed (East) | 3357                        |
| 5     | U2   | 36           | 4 Bed (East) | 3357                        |
| 6     | U1   | 36           | 4 Bed (East) | 3381                        |

REFUGE FLOOR (19TH, 29TH & 39TH)

KEYPLAN

| COLOR | TYPE | UNIT<br>NOS. | NO. OF BED   | SALEABLE<br>AREA<br>(SQ.FT.) |
|-------|------|--------------|--------------|------------------------------|
| 1     | \    | 3            | 4 Bed (West) | 3431                         |
| 2     | R5   | 3            | 2 Bed (West) | 1728                         |
| 3     | U3   | 3            | 4 Bed (East) | 3355                         |
| 4     | U2   | 3            | 4 Bed (East) | 3357                         |
| 5     | U2   | 3            | 4 Bed (East) | 3357                         |
| 6     | U1   | 3            | 4 Bed (East) | 3381                         |