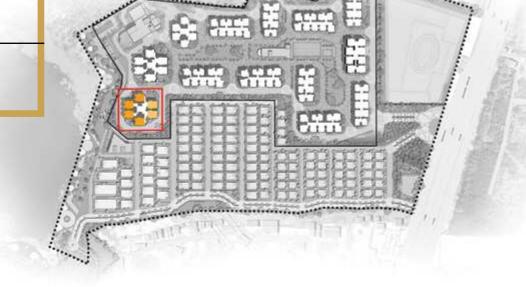

357                         |
| 6    |      |              | Entrance Lobby |                              |





## TYPICAL FLOOR





KEYPLAN

| COLOR | TYPE | UNIT<br>NOS. | NO. OF BED   | SALEABL<br>AREA<br>(SQ.FT.) |
|-------|------|--------------|--------------|-----------------------------|
| 1     | V    | 36           | 4 Bed (West) | 3431                        |
| 2     | \    | 36           | 4 Bed (West) | 3431                        |
| 3     | U3   | 36           | 4 Bed (East) | 3355                        |
| 4     | U2   | 36           | 4 Bed (East) | 3357                        |
| 5     | U2   | 36           | 4 Bed (East) | 3357                        |
| 6     | U1   | 36           | 4 Bed (East) | 3381                        |



REFUGE FLOOR (19TH, 29TH & 39TH)





KEYPLAN

| COLOR | TYPE | UNIT<br>NOS. | NO. OF BED   | SALEABLE<br>AREA<br>(SQ.FT.) |
|-------|------|--------------|--------------|------------------------------|
| 1     | \    | 3            | 4 Bed (West) | 3431                         |
| 2     | R5   | 3            | 2 Bed (West) | 1728                         |
| 3     | U3   | 3            | 4 Bed (East) | 3355                         |
| 4     | U2   | 3            | 4 Bed (East) | 3357                         |
| 5     | U2   | 3            | 4 Bed (East) | 3357                         |
| 6     | U1   | 3            | 4 Bed (East) | 3381                         |





## **GROUND FLOOR**





KEYPLAN

| COLOR | TYPE | UNIT<br>NOS. | NO. OF BED     | SALEABLE<br>AREA<br>(SQ.FT.) |
|-------|------|--------------|---------------