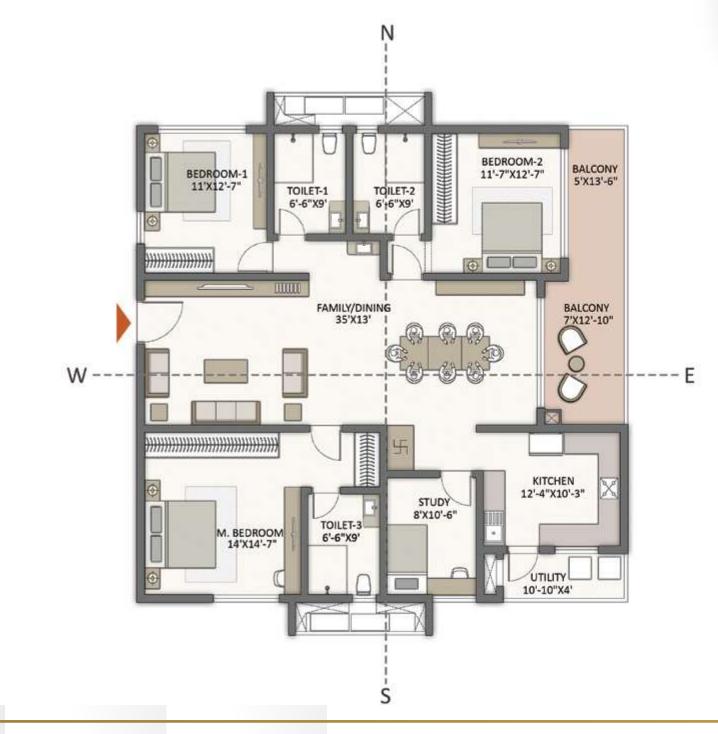

# **GROUND FLOOR**

KEYPLAN

| COLOR | TYPE | NOS. | NO. OF BED         | SALEABLE<br>AREA<br>(SQ.FT.) |
|-------|------|------|--------------------|------------------------------|
| 1     | I    | 1    | 3 Bed Prima (West) | 2034                         |
| 2     |      |      | Entrance Lobby     |                              |
| 3     | Е    | 1    | 3 Bed Smart (West) | 1687                         |
| 4     | Е    | 1    | 3 Bed Prima (West) | 1687                         |
| 5     | J    | 1    | 3 Bed Prima (West) | 2047                         |
| 6     | Н    | 1    | 3 Bed Prima (East) | 2049                         |
| 7     | Н    | 1    | 3 Bed Prima (East) | 2049                         |
| 8     | Н    | 1    | 3 Bed Prima (East) | 2049                         |
| 9     | Н    | 1    | 3 Bed Prima (East) | 2049                         |
| 10    | Н    | 1    | 3 Bed Prima (East) | 2049                         |