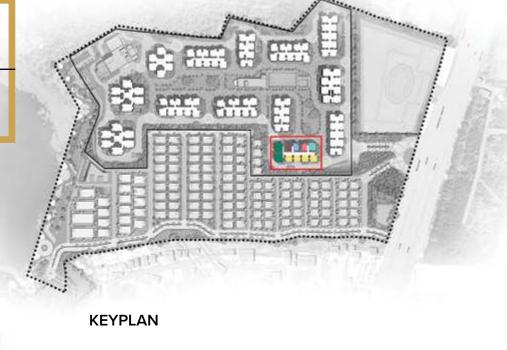

# **GROUND FLOOR**

KEYPLAN

| COLOR | TYPE | NOS. | NO. OF BED         | SALEABLE<br>AREA<br>(SQ.FT.) |
|-------|------|------|--------------------|------------------------------|
| 1     | I    | 1    | 3 Bed Prima (West) | 2034                         |
| 2     |      |      | Entrance Lobby     |                              |
| 3     | Е    | 1    | 3 Bed Smart (West) | 1687                         |
| 4     | Е    | 1    | 3 Bed Prima (West) | 1687                         |
| 5     | J    | 1    | 3 Bed Prima (West) | 2047                         |
| 6     | Н    | 1    | 3 Bed Prima (East) | 2049                         |
| 7     | Н    | 1    | 3 Bed Prima (East) | 2049                         |
| 8     | Н    | 1    | 3 Bed Prima (East) | 2049                         |
| 9     | Н    | 1    | 3 Bed Prima (East) | 2049                         |
| 10    | Н    | 1    | 3 Bed Prima (East) | 2049                         |