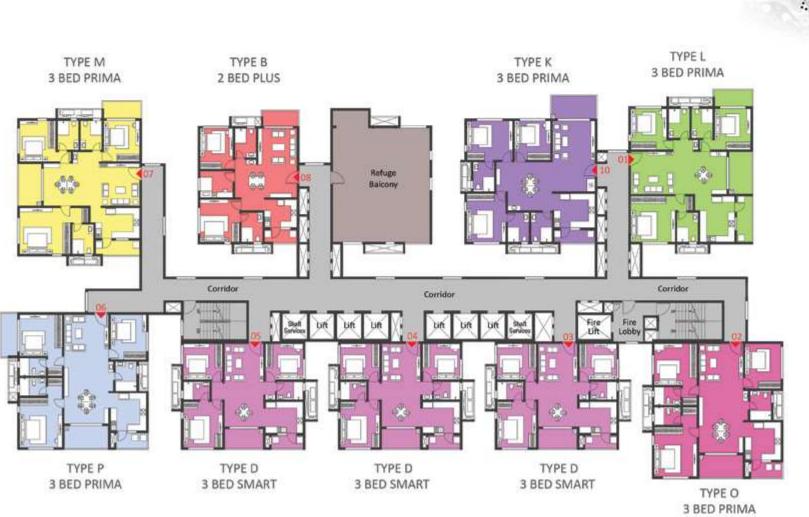

# FIRST FLOOR

|                           | TYPE B<br>2 BED PLUS | TYPE C<br>2 BED PLUS | TYPE K<br>3 BED PRIMA | TYPE L<br>3 BED PRIMA |
|---------------------------|----------------------|----------------------|-----------------------|-----------------------|
| TRIPLE HT. ENTRANCE LOBBY |                      |                      |                       |                       |
|                           | Corridor             | Corrido              | or                    | Corridor              |
|                           |                      |                      |                       | Fire Lobby            |
| TYPE P                    | TYPE D               | TYPE D               | TYPE D                |                       |
| 3 BED PRIMA               | 3 BED SMART          | 3 BED SMART          | 3 BED SMART           | TYPE O<br>3 BED PRIMA |