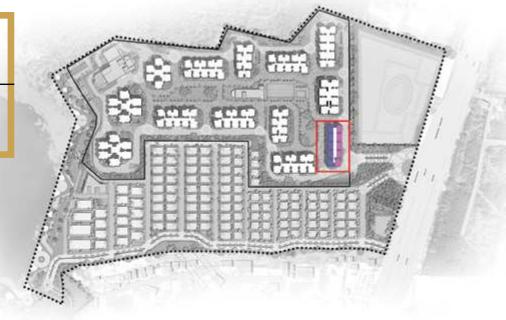

## **GROUND FLOOR**

KEYPLAN

| COLOR | TYPE | NOS. | NO. OF BED         | SALEABLE<br>AREA<br>(SQ.FT.) |
|-------|------|------|--------------------|------------------------------|
| 1     | E    | 1    | 3 Bed Smart (West) | 1687                         |
| 2     |      |      | Entrance Lobby     |                              |
| 3     | Е    | 1    | 3 Bed Smart (West) | 1687                         |
| 4     | Е    | 1    | 3 Bed Smart (West) | 1687                         |
| 5     | Е    | 1    | 3 Bed Smart (West) | 1687                         |
| 6     | F    | 1    | 3 Bed Smart (East) | 1687                         |
| 7     | F    | 1    | 3 Bed Smart (East) | 1687                         |
| 8     | F    | 1    | 3 Bed Smart (East) | 1687                         |
| 9     | F    | 1    | 3 Bed Smart (East) | 1687                         |
| 10    | F    | 1    | 3 Bed Smart (East) | 1687                         |

30