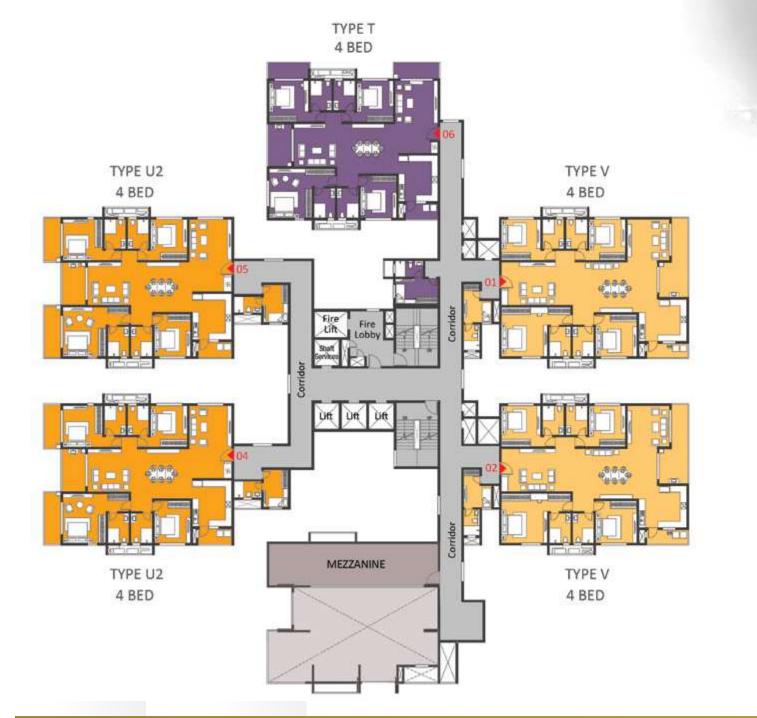

# **GROUND FLOOR**

| COLOR | TYPE | UNIT<br>NOS. | NO. OF BED     | SALEABLE<br>AREA<br>(SQ.FT.) |
|-------|------|--------------|----------------|------------------------------|
| 1     | \    | 1            | 4 Bed (West)   | 3431                         |
| 2     | V    | 1            | 4 Bed (West)   | 3431                         |
| 3     | U3   | 1            | 4 Bed (East)   | 3355                         |
| 4     | U2   | 1            | 4 Bed (East)   | 3357                         |
| 5     | U2   | 1            | 4 Bed (East)   | 3357                         |
| 6     |      |              | Entrance Lobby |                              |

| COLOR | TYPE | NOS. | NO. OF BED     | AREA<br>(SQ.FT.) |
|-------|------|------|----------------|------------------|
| 1     | V    | 1    | 4 Bed (West)   | 3431             |
| 2     | V    | 1    | 4 Bed (West)   | 3431             |
| 3     | U3   | 1    | 4 Bed (East)   | 3355             |
| 4     | U2   | 1    | 4 Bed (East)   | 3357             |
| 5     | U2   | 1    | 4 Bed (East)   | 3357             |
| 6     |      |      | Entrance Lobby |                  |

# FIRST FLOOR

KEYPLAN

| OLOR | TYPE | UNIT<br>NOS. | NO. OF BED     | SALEABL<br>AREA<br>(SQ.FT.) |
|------|------|--------------|----------------|-----------------------------|
| 1    | >    | 1            | 4 Bed (West)   | 3431                        |
| 2    | V    | 1            | 4 Bed (West)   | 3431                        |
| 3    | U3   | 1            | 4 Bed (East)   | 3355                        |
| 4    | U2   | 1            | 4 Bed (East)   | 3357                        |
| 5    | U2   | 1            | 4 Bed (East)   | 3357                        |
| 6    |      |              | Entrance Lobby |                             |

## SECOND FLOOR

KEYPLAN

| DLOR | TYPE | UNIT<br>NOS. | NO. OF BED     | SALEABLE<br>AREA<br>(SQ.FT.) |
|------|------|--------------|----------------|------------------------------|
| 1    | >    | 1            | 4 Bed (West)   | 3431                         |
| 2    | V    | 1            | 4 Bed (West)   | 3431                         |
| 3    | U3   | 1            | 4 Bed (East)   | 3355                         |
| 4    | U2   | 1            | 4 Bed (East)   | 3357                         |
| 5    | U2   | 1            | 4 Bed (East)   | 3357                         |
| 6    |      |              | Entrance Lobby |                              |

## TYPICAL FLOOR

KEYPLAN

| COLOR | TYPE | UNIT<br>NOS. | NO. OF BED   | SALEABL<br>AREA<br>(SQ.FT.) |
|-------|------|--------------|--------------|-----------------------------|
| 1     | V    | 36           | 4 Bed (West) | 3431                        |
| 2     | \    | 36           | 4 Bed (West) | 3431                        |
| 3     | U3   | 36           | 4 Bed (East) | 3355                        |
| 4     | U2   | 36           | 4 Bed (East) | 3357                        |
| 5     | U2   | 36           | 4 Bed (East) | 3357                        |
| 6     | U1   | 36           | 4 Bed (East) | 3381                        |

REFUGE FLOOR (19TH, 29TH & 39TH)

KEYPLAN

| COLOR | TYPE | UNIT<br>NOS. | NO. OF BED   | SALEABLE<br>AREA<br>(SQ.FT.) |
|-------|------|--------------|--------------|------------------------------|
| 1     | \    | 3            | 4 Bed (West) | 3431                         |
| 2     | R5   | 3            | 2 Bed (West) | 1728                         |
| 3     | U3   | 3            | 4 Bed (East) | 3355                         |
| 4     | U2   | 3            | 4 Bed (East) | 3357                         |
| 5     | U2   | 3            | 4 Bed (East) | 3357                         |
| 6     | U1   | 3            | 4 Bed (East) | 3381                         |