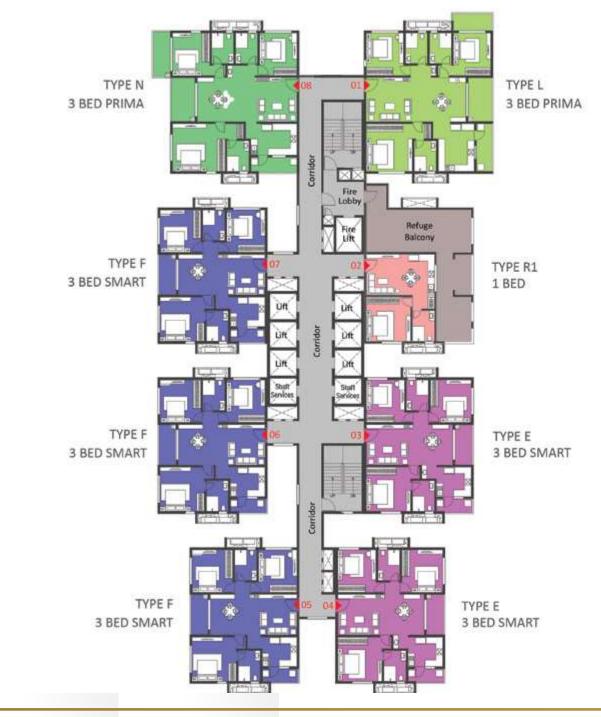

## REFUGE FLOOR (19TH, 29TH & 39TH)

TYPE UNIT NOS. SALEABLE AREA COLOR NO. OF BED (SQ.FT.) 3 Bed Prima (West) 2168 1 Bed (West) 754 3 Bed Smart (West) 1687 3 Bed Smart(West) 1687 3 Bed Smart (East) 1687 3 Bed Smart (East) 1687 3 Bed Smart (East) 1687

3 Bed Prima (East)

2181

\_