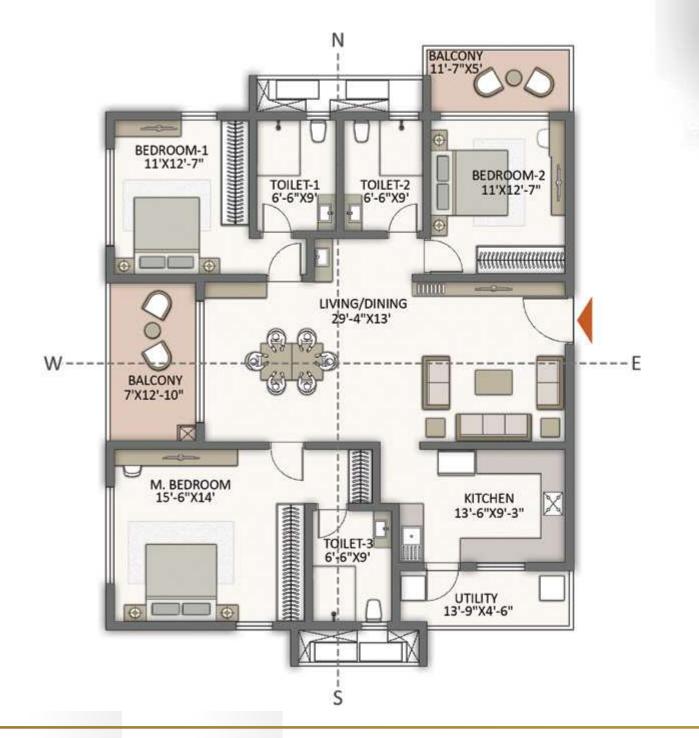

# CONVENIENT, COMFORTABLE, CLASSY- As You Expect Your Home to Be

The 4647 apartments at The Prestige City, Hyderabad, represent a new scale of living in Hyderabad. Set in 13 towers that rise 42 floors high, they promise a quality of life that has no parallel in the city.

The towers and apartments are oriented so that every home enjoys a maximum of privacy, as well as brilliant views. As a result, your apartment is a haven of bright, natural light and cool fresh air.

Every home is Vaastu compliant.

The homes have been consciously sized for convenient family living, The room dimensions are sensible and designed to maximise usable area while minimising circulation space.

Life will be wholesome, convenient and comfortable.