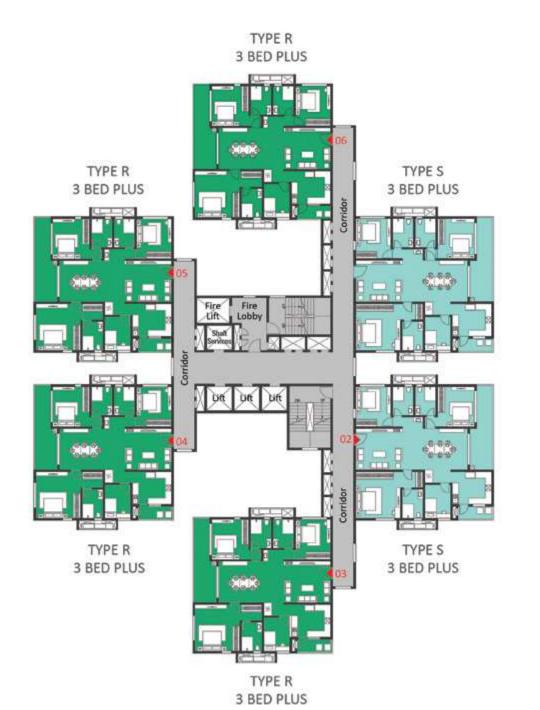

# **GROUND FLOOR**

KEYPLAN

| COLOR | TYPE | UNIT<br>NOS. | NO. OF BED         | SALEABLE<br>AREA<br>(SQ.FT.) |
|-------|------|--------------|--------------------|------------------------------|
| 1     | S    | 1            | 3 Bed Plus (West)  | 2433                         |
| 2     |      |              | Entrance Lobby     |                              |
| 3     | S    | 1            | 3 Bed Plus (West)  | 2433                         |
| 4     | S    | 1            | 3 Bed Plus (West)  | 2433                         |
| 5     | R    | 1            | 3 Bed Plus (East)  | 2433                         |
| 6     | R    | 1            | 3 Bed Plus (East)  | 2433                         |
| 7     | R    | 1            | 3 Bed Plus (East)) | 2433                         |
| 8     | R    | 1            | 3 Bed Plus (East)  | 2433                         |

# TOWER - 02