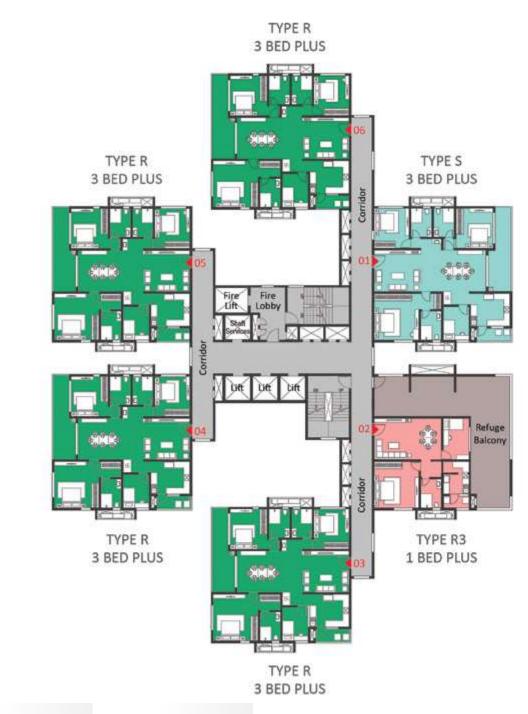

# REFUGE FLOOR (19TH, 29TH & 39TH)

KEYPLAN

| COLOR | TYPE | UNIT<br>NOS. | NO. OF BED        | SALEABLE<br>AREA<br>(SQ.FT.) |
|-------|------|--------------|-------------------|------------------------------|
| 1     | S    | 3            | 3 Bed Plus (West) | 2433                         |
| 2     | R4   | 3            | 1 bed plus (West) | 1187                         |
| 3     | S    | 3            | 3 Bed Plus (West) | 2433                         |
| 4     | S    | 3            | 3 Bed Plus (West) | 2433                         |
| 5     | R    | 3            | 3 Bed Plus (East) | 2433                         |
| 6     | R    | 3            | 3 Bed Plus (East) | 2433                         |
| 7     | R    | 3            | 3 Bed Plus (East) | 2433                         |
| 8     | R    | 3            | 3 Bed Plus (East) | 2433                         |
|       |      |              |                   |                              |