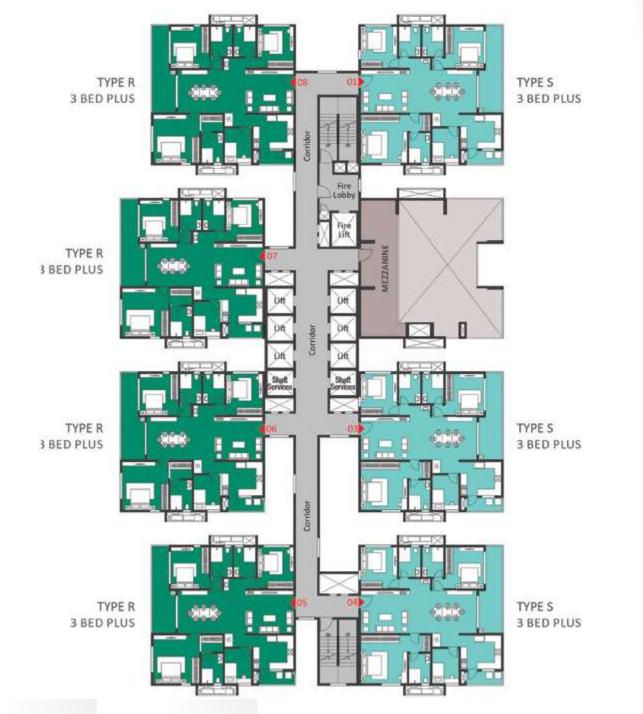

# **GROUND FLOOR**

KEYPLAN

| COLOR | TYPE | UNIT<br>NOS. | NO. OF BED         | SALEABLE<br>AREA<br>(SQ.FT.) |
|-------|------|--------------|--------------------|------------------------------|
| 1     | S    | 1            | 3 Bed Plus (West)  | 2433                         |
| 2     |      |              | Entrance Lobby     |                              |
| 3     | S    | 1            | 3 Bed Plus (West)  | 2433                         |
| 4     | S    | 1            | 3 Bed Plus (West)  | 2433                         |
| 5     | R    | 1            | 3 Bed Plus (East)  | 2433                         |
| 6     | R    | 1            | 3 Bed Plus (East)  | 2433                         |
| 7     | R    | 1            | 3 Bed Plus (East)) | 2433                         |
| 8     | R    | 1            | 3 Bed Plus (East)  | 2433                         |

# TOWER - 02

# FIRST FLOOR

KEYPLAN

| OLOR | TYPE | UNIT<br>NOS. | NO. OF BED        | SALEABLE<br>AREA<br>(SQ.FT.) |
|------|------|--------------|-------------------|------------------------------|
| 1    | S    | 1            | 3 Bed Plus (West) | 2433                         |
| 2    |      |              | Entrance Lobby    |                              |
| 3    | S    | 1            | 3 Bed Plus (West) | 2433                         |
| 4    | S    | 1            | 3 Bed Plus (West) | 2433                         |
| 5    | R    | 1            | 3 Bed Plus (East) | 2433                         |
| 6    | R    | 1            | 3 Bed Plus (East) | 2433                         |
| 7    | R    | 1            | 3 Bed Plus (East) | 2433                         |
| 8    | R    | 1            | 3 Bed Plus (East) | 2433                         |