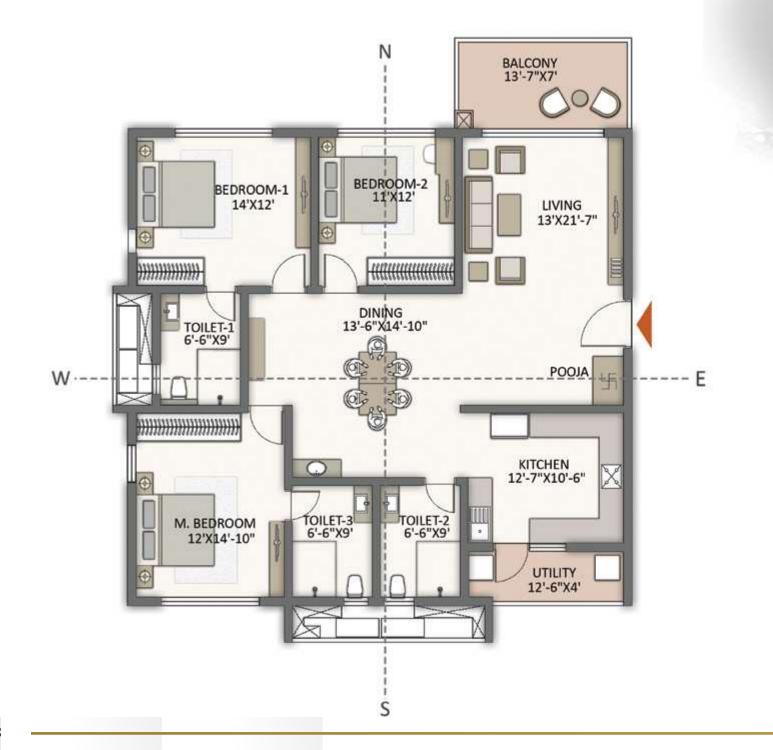

# CONVENIENT, COMFORTABLE, CLASSY- As You Expect Your Home to Be

The 4647 apartments at The Prestige City, Hyderabad, represent a new scale of living in Hyderabad. Set in 13 towers that rise 42 floors high, they promise a quality of life that has no parallel in the city.

The towers and apartments are oriented so that every home enjoys a maximum of privacy, as well as brilliant views. As a result, your apartment is a haven of bright, natural light and cool fresh air.

Every home is Vaastu compliant.

The homes have been consciously sized for convenient family living, The room dimensions are sensible and designed to maximise usable area while minimising circulation space.

Life will be wholesome, convenient and comfortable.