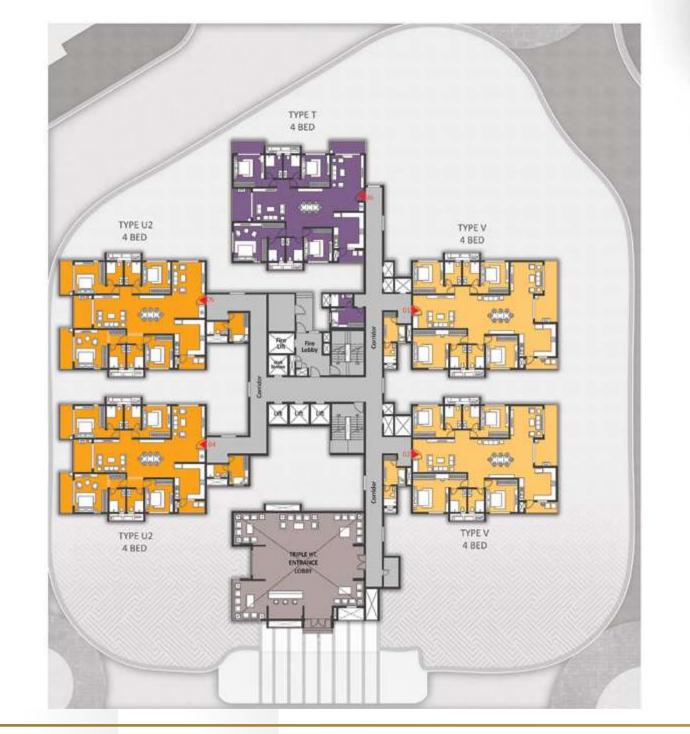

# **GROUND FLOOR**

| COLOR | TYPE | UNIT<br>NOS. | NO. OF BED     | SALEABLE<br>AREA<br>(SQ.FT.) |
|-------|------|--------------|----------------|------------------------------|
| 1     | \    | 1            | 4 Bed (West)   | 3431                         |
| 2     | V    | 1            | 4 Bed (West)   | 3431                         |
| 3     | U3   | 1            | 4 Bed (East)   | 3355                         |
| 4     | U2   | 1            | 4 Bed (East)   | 3357                         |
| 5     | U2   | 1            | 4 Bed (East)   | 3357                         |
| 6     |      |              | Entrance Lobby |                              |

| COLOR | TYPE | NOS. | NO. OF BED     | AREA<br>(SQ.FT.) |
|-------|------|------|----------------|------------------|
| 1     | V    | 1    | 4 Bed (West)   | 3431             |
| 2     | V    | 1    | 4 Bed (West)   | 3431             |
| 3     | U3   | 1    | 4 Bed (East)   | 3355             |
| 4     | U2   | 1    | 4 Bed (East)   | 3357             |
| 5     | U2   | 1    | 4 Bed (East)   | 3357             |
| 6     |      |      | Entrance Lobby |                  |