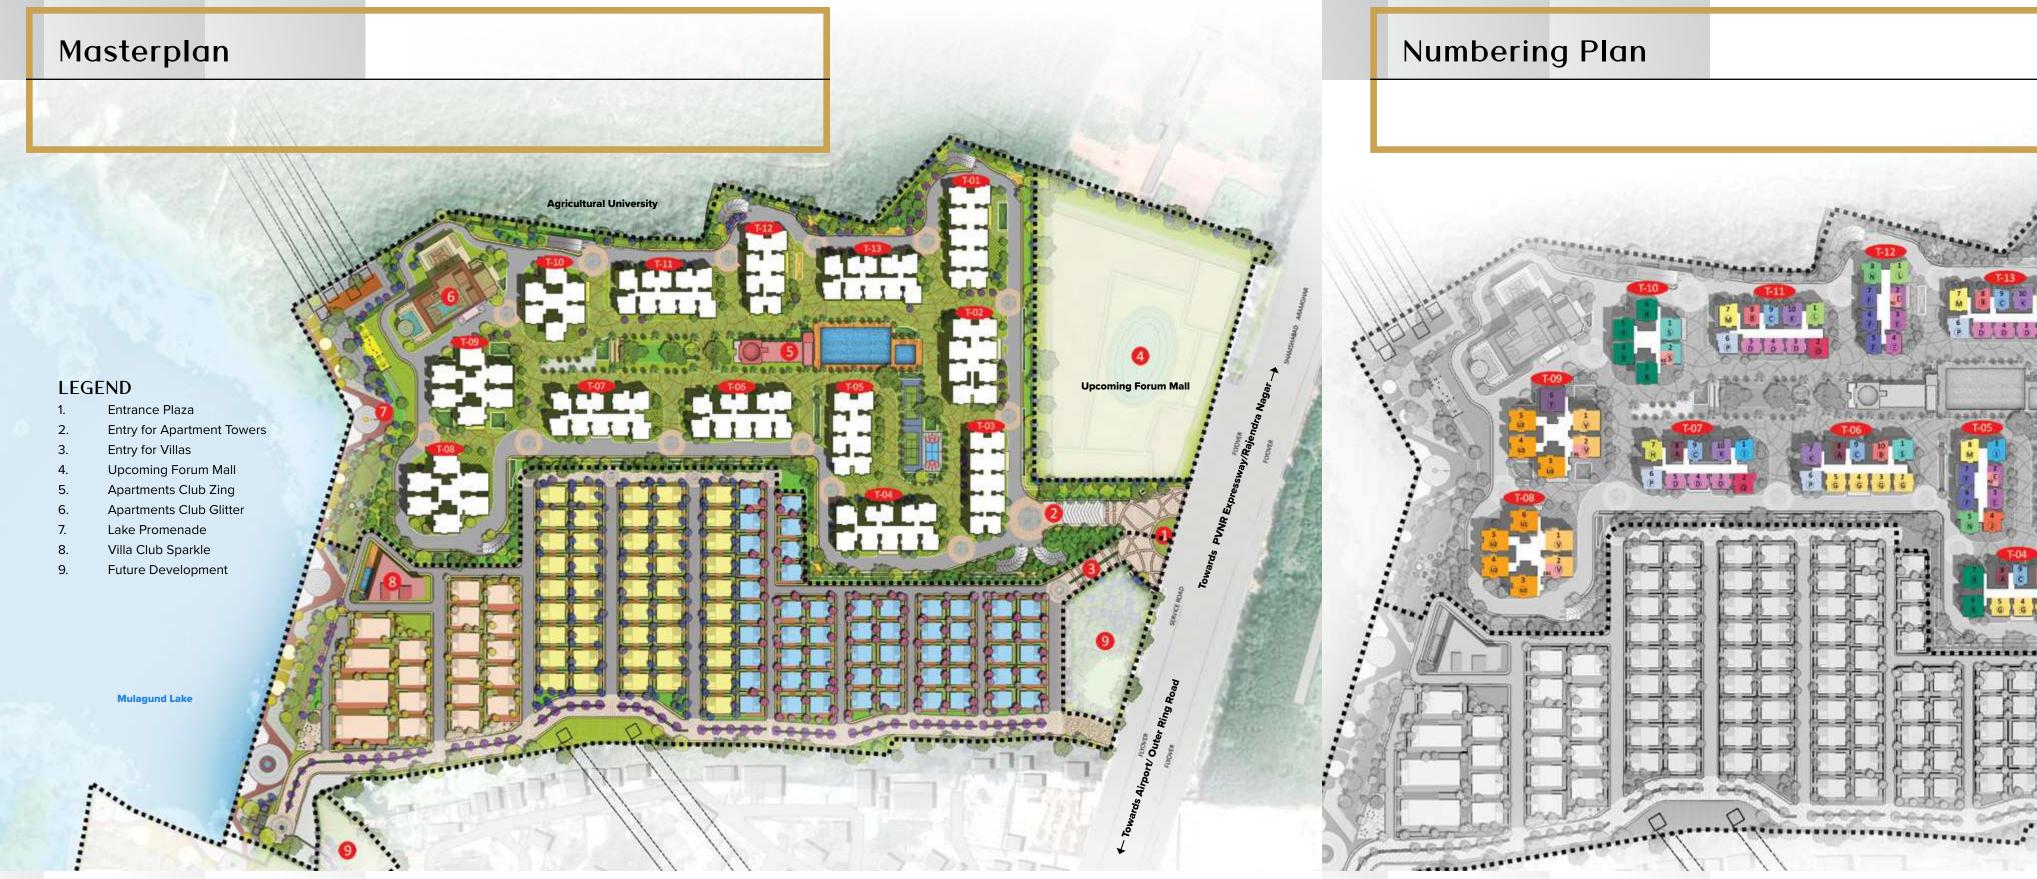

# ENJOY AN UNPRECEDENTED QUALITY OF LIFE IN THE CITY'S LARGEST EVER RESIDENTIAL TOWNSHIP

The Prestige City, Hyderabad comprises 119 luxury villas and 4647 high rise apartments located in Rajendra Nagar.

Overlooking the sprawling Mulagund Lake and adjoining over 2000 acres of dense reserved green spaces, it is a tranquil and serene community that rests peacefully in Nature's wholesome lap.

EXTERIOR VIEW