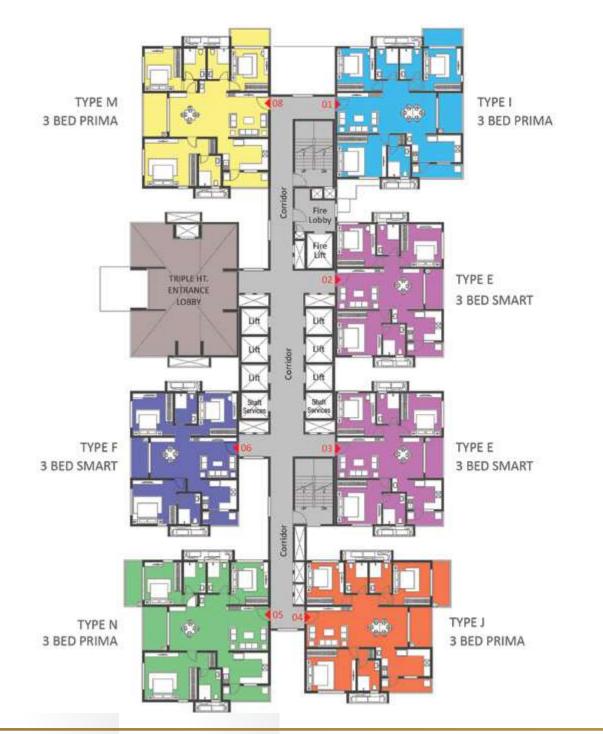

#### **GROUND FLOOR**

KEYPLAN

| COLOR | TYPE | NOS. | NO. OF BED         | AREA<br>(SQ.FT.) |
|-------|------|------|--------------------|------------------|
| 1     | I    | 1    | 3 Bed Prima (West) | 2034             |
| 2     | Е    | 1    | 3 Bed Smart (West) | 1687             |
| 3     | Е    | 1    | 3 Bed Smart (West) | 1687             |
| 4     | J    | 1    | 3 Bed Prima (West) | 2047             |
| 5     | Ν    | 1    | 3 Bed Prima (East) | 2181             |
| 6     | F    | 1    | 3 Bed Smart (East) | 1687             |
| 7     |      |      | Entrance Lobby     |                  |
| 8     | М    | 1    | 3 Bed Prima (East) | 2169             |
|       |      |      |                    |                  |

## FIRST FLOOR

KEYPLAN

| COLOR | TYPE | UNIT<br>NOS. | NO. OF BED         | SALEABLE<br>AREA<br>(SQ.FT.) |
|-------|------|--------------|--------------------|------------------------------|
| 1     | 1    | 1            | 3 Bed Prima (West) | 2034                         |
| 2     | Е    | 1            | 3 Bed Smart (West) | 1687                         |
| 3     | Е    | 1            | 3 Bed Smart (West) | 1687                         |
| 4     | J    | 1            | 3 Bed Prima (West) | 2047                         |
| 5     | Z    | 1            | 3 Bed Prima (East) | 2181                         |
| 6     | F    | 1            | 3 Bed Smart (East) | 1687                         |
| 7     |      |              | Entrance Lobby     |                              |
| 8     | М    | 1            | 3 Bed Prima (East) | 2169                         |

## SECOND FLOOR

KEYPLAN

| DLOR | TYPE | NOS. | NO. OF BED         | AREA<br>(SQ.FT.) |
|------|------|------|--------------------|------------------|
| 1    | Ī    | 1    | 3 Bed Prima (West) | 2034             |
| 2    | Е    | 1    | 3 Bed Smart (West) | 1687             |
| 3    | Е    | 1    | 3 Bed Smart (West) | 1687             |
| 4    | J    | 1    | 3 Bed Prima (West) | 2047             |
| 5    | Ν    | 1    | 3 Bed Prima (East) | 2181             |
| 6    | F    | 1    | 3 Bed Smart (East) | 1687             |
| 7    |      |      | Entrance Lobby     |                  |
| 8    | М    | 1    | 3 Bed Prima (East) | 2169             |
|      |      |      |                    |                  |

## TYPICAL FLOOR

KEYPLAN

| COLOR | TYPE | UNIT<br>NOS. | NO. OF BED         | SALEABLE<br>AREA<br>(SQ.FT.) |
|-------|------|--------------|--------------------|------------------------------|
| 1     | I    | 36           | 3 Bed Prima (West) | 2034                         |
| 2     | Е    | 36           | 3 Bed Smart (West) | 1687                         |
| 3     | Е    | 36           | 3 Bed Smart (West) | 1687                         |
| 4     | J    | 36           | 3 Bed Prima (West) | 2047                         |
| 5     | Ν    | 36           | 3 Bed Prima (East) | 2181                         |
| 6     | F    | 36           | 3 Bed Smart (East) | 1687                         |
| 7     | F    | 36           | 3 Bed Smart (East) | 1687                         |
| 8     | М    | 36           | 3 Bed Prima (East) | 2169                         |

# REFUGE FLOOR (19TH, 29TH & 39TH)

KEYPLAN

| DLOR | TYPE | UNIT<br>NOS. | NO. OF BED         | SALEABLE<br>AREA<br>(SQ.FT.) |
|------|------|--------------|--------------------|------------------------------|
| 1    | Ι    | 3            | 3 Bed Prima (West) | 2034                         |
| 2    | R2   | 3            | 1 Bed (West)       | 752                          |
| 3    | Е    | 3            | 3 Bed Smart (West) | 1687                         |
| 4    | J    | 3            | 3 Bed Prima (West) | 2047                         |
| 5    | Ν    | 3            | 3 Bed Prima (East) | 2181                         |
| 6    | F    | 3            | 3 Bed Smart (East) | 1687                         |
| 7    | F    | 3            | 3 Bed Smart (East) | 1687                         |
| 8    | М    | 3            | 3 Bed Prima (East) | 2169                         |