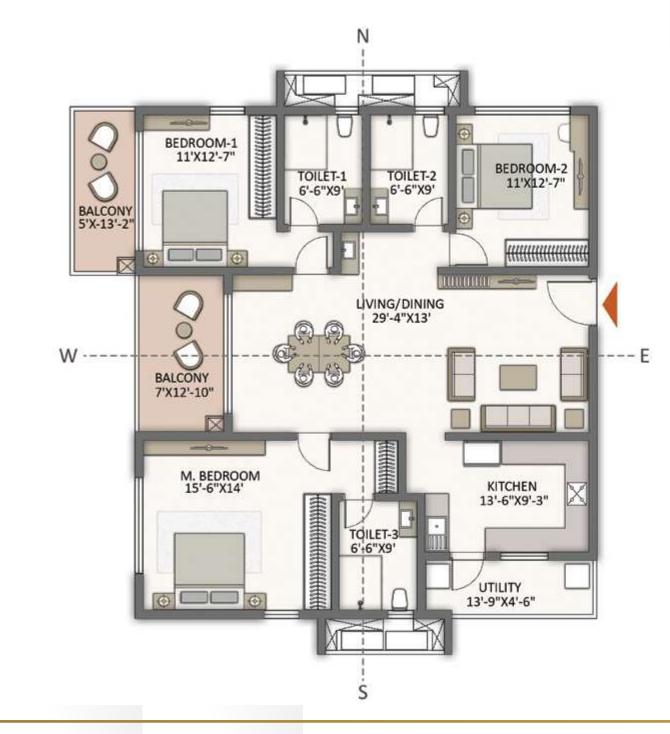

# CONVENIENT, COMFORTABLE, CLASSY- As You Expect Your Home to Be

The 4647 apartments at The Prestige City, Hyderabad, represent a new scale of living in Hyderabad. Set in 13 towers that rise 42 floors high, they promise a quality of life that has no parallel in the city.

The towers and apartments are oriented so that every home enjoys a maximum of privacy, as well as brilliant views. As a result, your apartment is a haven of bright, natural light and cool fresh air.

Every home is Vaastu compliant.

The homes have been consciously sized for convenient family living, The room dimensions are sensible and designed to maximise usable area while minimising circulation space.

Life will be wholesome, convenient and comfortable.