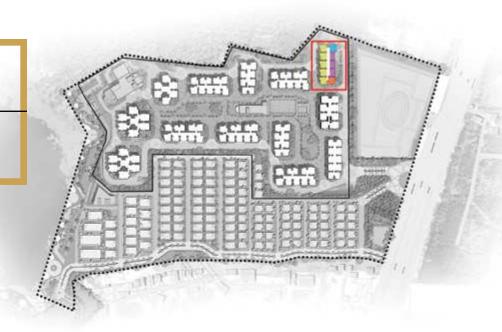

# ENJOY AN UNPRECEDENTED QUALITY OF LIFE IN THE CITY'S LARGEST EVER RESIDENTIAL TOWNSHIP

The Prestige City, Hyderabad comprises 119 luxury villas and 4647 high rise apartments located in Rajendra Nagar.

Overlooking the sprawling Mulagund Lake and adjoining over 2000 acres of dense reserved green spaces, it is a tranquil and serene community that rests peacefully in Nature's wholesome lap.

EXTERIOR VIEW

# LOCATED FOR EASY ACCESS TO EVERYWHERE AND EVERYTHING

Located in Rajendra Nagar, The Prestige City positions you perfectly to be within quick and easy reach of everything you need. It is connected by arterial roads, such as the Outer Ring Road and the PVNR Flyover, to all parts of Hyderabad. The airport is just 15 minutes away and the proposed Shamshabad Metro Station is just 10 minutes away. Premium schools, colleges, healthcare facilities, leisure centres and shopping hubs are all nearby.