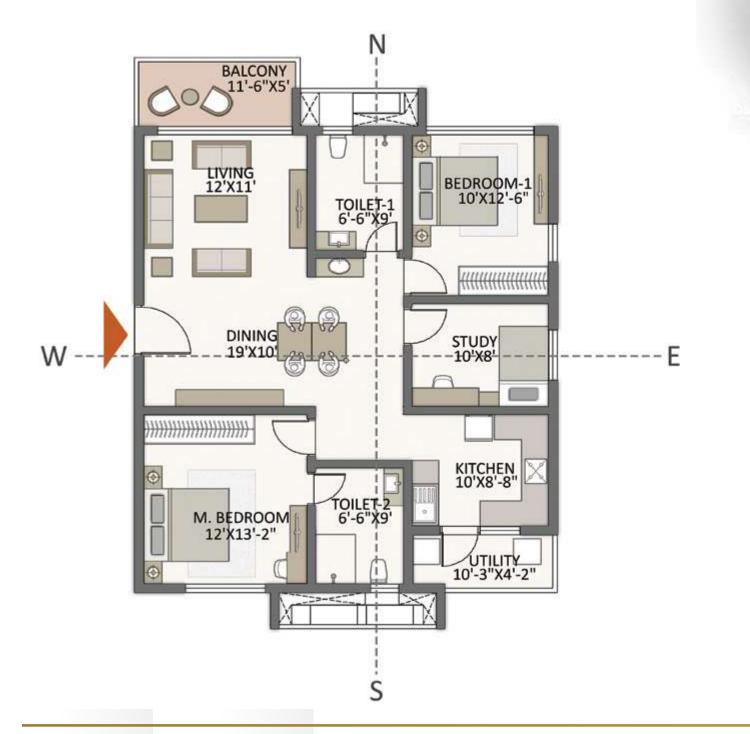

The homes have been consciously sized for convenient family living, The room dimensions are sensible and designed to maximise usable area while minimising circulation space.

Life will be wholesome, convenient and comfortable.

15

GRAND ENTRANCE

Numbering Plan

- Consequences of the same of