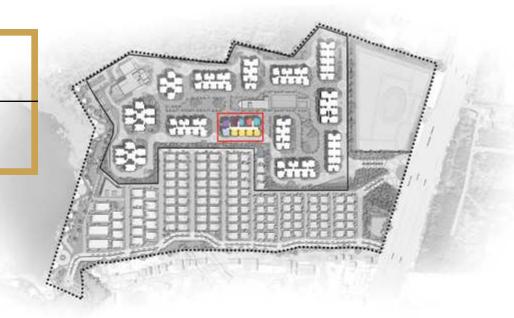

# THE PRESTIGE CITY

# ENJOY AN UNPRECEDENTED QUALITY OF LIFE IN THE CITY'S LARGEST EVER RESIDENTIAL TOWNSHIP

The Prestige City, Hyderabad comprises 119 luxury villas and 4647 high rise apartments located in Rajendra Nagar.

Overlooking the sprawling Mulagund Lake and adjoining over 2000 acres of dense reserved green spaces, it is a tranquil and serene community that rests peacefully in Nature's wholesome lap.

EXTERIOR VIEW