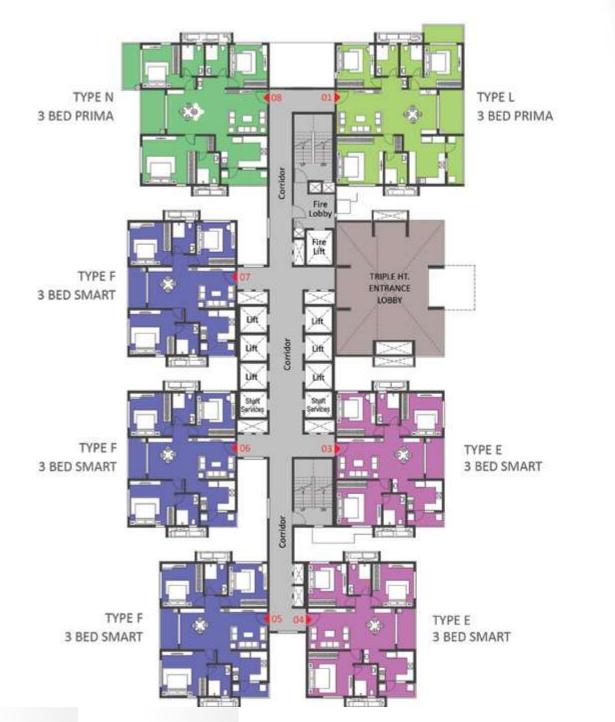

#### **GROUND FLOOR**

KEYPLAN

| COLOR | TYPE | NOS. | NO. OF BED         | AREA<br>(SQ.FT.) |
|-------|------|------|--------------------|------------------|
| 1     | I    | 1    | 3 Bed Prima (West) | 2034             |
| 2     | Е    | 1    | 3 Bed Smart (West) | 1687             |
| 3     | Е    | 1    | 3 Bed Smart (West) | 1687             |
| 4     | J    | 1    | 3 Bed Prima (West) | 2047             |
| 5     | Ν    | 1    | 3 Bed Prima (East) | 2181             |
| 6     | F    | 1    | 3 Bed Smart (East) | 1687             |
| 7     |      |      | Entrance Lobby     |                  |
| 8     | М    | 1    | 3 Bed Prima (East) | 2169             |
|       |      |      |                    |                  |

## FIRST FLOOR

KEYPLAN

| COLOR | TYPE | UNIT<br>NOS. | NO. OF BED         | SALEABLE<br>AREA<br>(SQ.FT.) |
|-------|------|--------------|--------------------|------------------------------|
| 1     | 1    | 1            | 3 Bed Prima (West) | 2034                         |
| 2     | Е    | 1            | 3 Bed Smart (West) | 1687                         |
| 3     | Е    | 1            | 3 Bed Smart (West) | 1687                         |
| 4     | J    | 1            | 3 Bed Prima (West) | 2047                         |
| 5     | Z    | 1            | 3 Bed Prima (East) | 2181                         |
| 6     | F    | 1            | 3 Bed Smart (East) | 1687                         |
| 7     |      |              | Entrance Lobby     |                              |
| 8     | М    | 1            | 3 Bed Prima (East) | 2169                         |