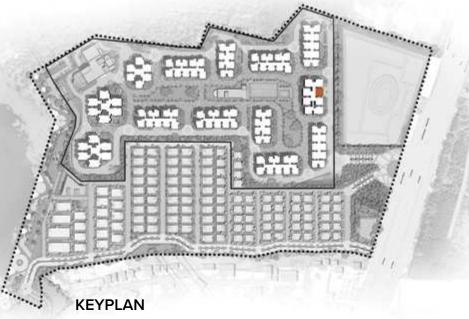

# **GROUND FLOOR**

KEYPLAN

| COLOR | TYPE | NOS. | NO. OF BED         | SALEABLE<br>AREA<br>(SQ.FT.) |
|-------|------|------|--------------------|------------------------------|
| 1     | I    | 1    | 3 Bed Prima (West) | 2034                         |
| 2     |      |      | Entrance Lobby     |                              |
| 3     | Е    | 1    | 3 Bed Smart (West) | 1687                         |
| 4     | Е    | 1    | 3 Bed Prima (West) | 1687                         |
| 5     | J    | 1    | 3 Bed Prima (West) | 2047                         |
| 6     | Н    | 1    | 3 Bed Prima (East) | 2049                         |
| 7     | Н    | 1    | 3 Bed Prima (East) | 2049                         |
| 8     | Н    | 1    | 3 Bed Prima (East) | 2049                         |
| 9     | Н    | 1    | 3 Bed Prima (East) | 2049                         |
| 10    | Н    | 1    | 3 Bed Prima (East) | 2049                         |