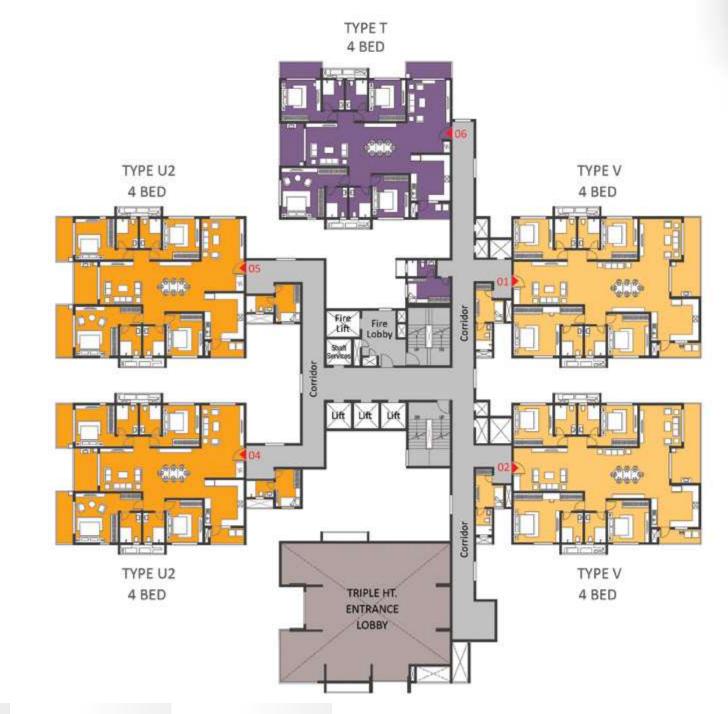

# **GROUND FLOOR**

| COLOR | TYPE | UNIT<br>NOS. | NO. OF BED     | SALEABLE<br>AREA<br>(SQ.FT.) |
|-------|------|--------------|----------------|------------------------------|
| 1     | \    | 1            | 4 Bed (West)   | 3431                         |
| 2     | V    | 1            | 4 Bed (West)   | 3431                         |
| 3     | U3   | 1            | 4 Bed (East)   | 3355                         |
| 4     | U2   | 1            | 4 Bed (East)   | 3357                         |
| 5     | U2   | 1            | 4 Bed (East)   | 3357                         |
| 6     |      |              | Entrance Lobby |                              |

| COLOR | TYPE | NOS. | NO. OF BED     | AREA<br>(SQ.FT.) |
|-------|------|------|----------------|------------------|
| 1     | V    | 1    | 4 Bed (West)   | 3431             |
| 2     | V    | 1    | 4 Bed (West)   | 3431             |
| 3     | U3   | 1    | 4 Bed (East)   | 3355             |
| 4     | U2   | 1    | 4 Bed (East)   | 3357             |
| 5     | U2   | 1    | 4 Bed (East)   | 3357             |
| 6     |      |      | Entrance Lobby |                  |