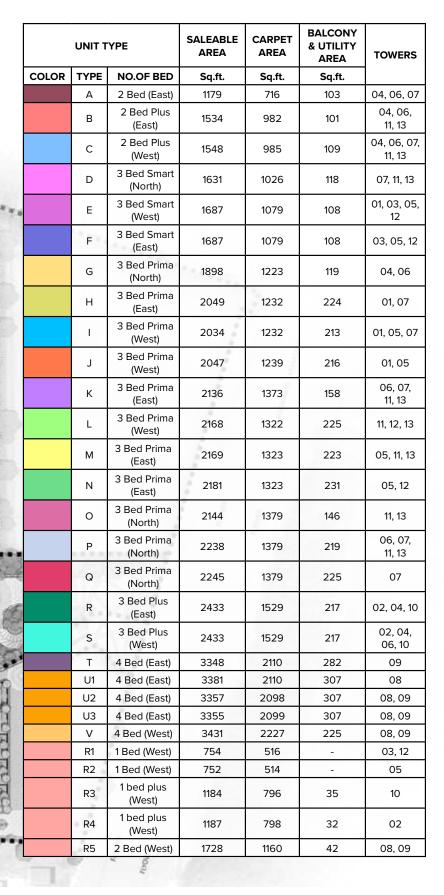

IENT, COMFORTABLE, CLASSY- As You Expect Your Home to Be

The 4647 apartments at The Prestige City, Hyderabad, represent a new scale of living in Hyderabad. Set in 13 towers that rise 42 floors high, they promise a quality of life that has no parallel in the city.

The towers and apartments are oriented so that every home enjoys a maximum of privacy, as well as brilliant views. As a result, your apartment is a haven of bright, natural light and cool fresh air.

Every home is Vaastu compliant.

The homes have been consciously sized for convenient family living, The room dimensions are sensible and designed to maximise usable area while minimising circulation space.

Life will be wholesome, convenient and comfortable.



15



GRAND ENTRANCE



Numbering Plan

- Consequences of the same of





# **GROUND FLOOR**





KEYPLAN

| COLOR | TYPE | NOS. | NO. OF BED         | SALEABLE<br>AREA<br>(SQ.FT.) |
|-------|------|------|--------------------|------------------------------|
| 1     | I    | 1    | 3 Bed Prima (West) | 2034                         |
| 2     |      |      | Entrance Lobby     |                              |
| 3     | Е    | 1    | 3 Bed Smart (West) | 1687                         |
| 4     | Е    | 1    | 3 Bed Prima (West) | 1687                         |
| 5     | J    | 1    | 3 Bed Prima (West) | 2047                         |
| 6     | Н    | 1    | 3 Bed Prima (East) | 2049                         |
| 7     | Н    | 1    | 3 Bed Prima (East) | 2049                         |
| 8     | Н    | 1    | 3 Bed Prima (East) | 2049                         |
| 9