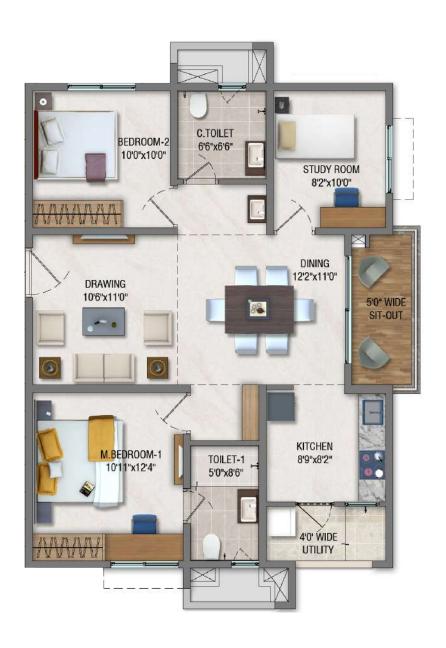

## **ORION - AREA STATEMENT**

| TYPE | UNIT TYPE | ВНК ТҮРЕ   | FACING | CARPET AREA | BALCONY | UTILITY AREA | SALABLE AREA | UDS           |
|------|-----------|------------|--------|-------------|---------|--------------|--------------|---------------|
| 1    | TYPE-1    | 3 BHK + 2T | EAST   | 807         | 58      | 42           | 1265         | 31.7 SQ. YDS. |
| 2    | TYPE-2    | 3 BHK + 2T | WEST   | 807         | 58      | 42           | 1265         | 31.7 SQ. YDS. |
| 3    | TYPE-3    | 3 BHK + 2T | EAST   | 914         | 57      | 48           | 1415         | 35.4 SQ. YDS. |
| 4    | TYPE-4    | 3 BHK + 2T | WEST   | 915         | 57      | 48           | 1415         | 35.4 SQ. YDS. |
| 5    | TYPE-5    | 3 BHK + 3T | EAST   | 1023        | 70      | 53           | 1585         | 39.7 SQ. YDS. |
| 6    | TYPE-6    | 3 BHK + 3T | WEST   | 1023        | 70      | 53           | 1585         | 39.7 SQ. YDS. |
| 7    | TYPE-7    | 3 BHK + 3T | EAST   | 1190        | 76      | 58           | 1825         | 45.7 SQ. YDS. |
| 8    | TYPE-8    | 3 BHK + 3T | WEST   | 1190        | 76      | 58           | 1825         | 45.7 SQ. YDS. |

AREAS IN SQ. FT.

TYPE 1 - 3 BHK + 2T

**TYPE 4 - 3 BHK + 2T** 

**TYPE 3 - 3 BHK + 2T** 