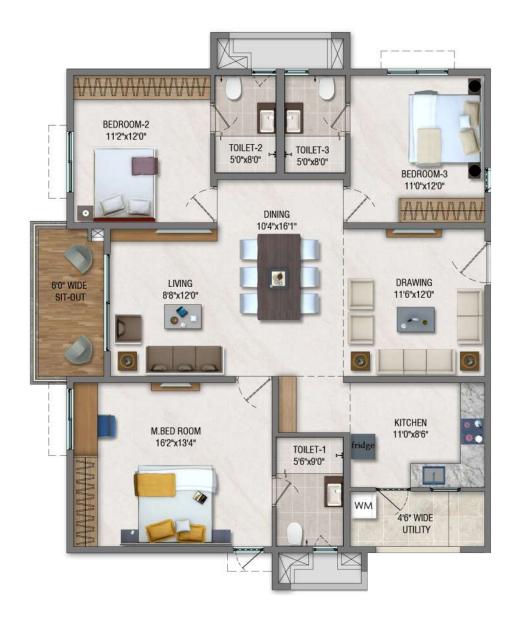

## **ORION - AREA STATEMENT**

| TYPE | UNIT TYPE | ВНК ТҮРЕ   | FACING | CARPET AREA | BALCONY | UTILITY AREA | SALABLE AREA | UDS           |
|------|-----------|------------|--------|-------------|---------|--------------|--------------|---------------|
| 1    | TYPE-1    | 3 BHK + 2T | EAST   | 807         | 58      | 42           | 1265         | 31.7 SQ. YDS. |
| 2    | TYPE-2    | 3 BHK + 2T | WEST   | 807         | 58      | 42           | 1265         | 31.7 SQ. YDS. |
| 3    | TYPE-3    | 3 BHK + 2T | EAST   | 914         | 57      | 48           | 1415         | 35.4 SQ. YDS. |
| 4    | TYPE-4    | 3 BHK + 2T | WEST   | 915         | 57      | 48           | 1415         | 35.4 SQ. YDS. |
| 5    | TYPE-5    | 3 BHK + 3T | EAST   | 1023        | 70      | 53           | 1585         | 39.7 SQ. YDS. |
| 6    | TYPE-6    | 3 BHK + 3T | WEST   | 1023        | 70      | 53           | 1585         | 39.7 SQ. YDS. |
| 7    | TYPE-7    | 3 BHK + 3T | EAST   | 1190        | 76      | 58           | 1825         | 45.7 SQ. YDS. |
| 8    | TYPE-8    | 3 BHK + 3T | WEST   | 1190        | 76      | 58           | 1825         | 45.7 SQ. YDS. |

## **TYPE 5 - 3 BHK + 3T**

**TYPE 7 - 3 BHK + 3T** 

Ramky One Orion is embellished with state-of-the-art specifications that make it an adorable address waiting to be adorned. Be it the well-laid vitrified flooring or the branded fittings, every home scripts the foreword to elegant engineering.