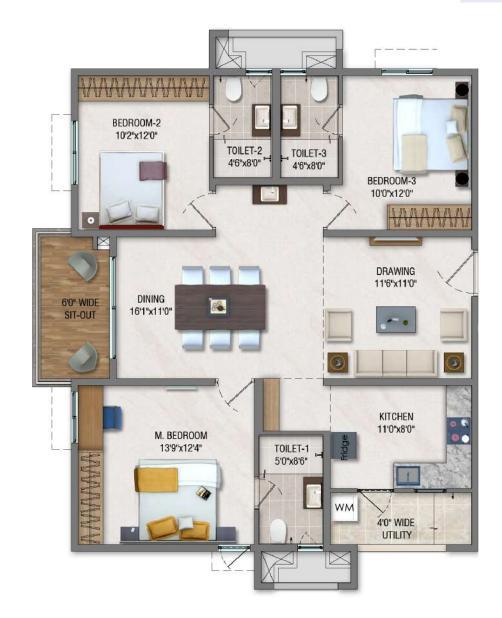

## **ORION - AREA STATEMENT**

| TYPE | UNIT TYPE | ВНК ТҮРЕ   | FACING | CARPET AREA | BALCONY | UTILITY AREA | SALABLE AREA | UDS           |
|------|-----------|------------|--------|-------------|---------|--------------|--------------|---------------|
| 1    | TYPE-1    | 3 BHK + 2T | EAST   | 807         | 58      | 42           | 1265         | 31.7 SQ. YDS. |
| 2    | TYPE-2    | 3 BHK + 2T | WEST   | 807         | 58      | 42           | 1265         | 31.7 SQ. YDS. |
| 3    | TYPE-3    | 3 BHK + 2T | EAST   | 914         | 57      | 48           | 1415         | 35.4 SQ. YDS. |
| 4    | TYPE-4    | 3 BHK + 2T | WEST   | 915         | 57      | 48           | 1415         | 35.4 SQ. YDS. |
| 5    | TYPE-5    | 3 BHK + 3T | EAST   | 1023        | 70      | 53           | 1585         | 39.7 SQ. YDS. |
| 6    | TYPE-6    | 3 BHK + 3T | WEST   | 1023        | 70      | 53           | 1585         | 39.7 SQ. YDS. |
| 7    | TYPE-7    | 3 BHK + 3T | EAST   | 1190        | 76      | 58           | 1825         | 45.7 SQ. YDS. |
| 8    | TYPE-8    | 3 BHK + 3T | WEST   | 1190        | 76      | 58           | 1825         | 45.7 SQ. YDS. |

AREAS IN SQ. FT.

TYPE 1 - 3 BHK + 2T

**TYPE 4 - 3 BHK + 2T** 

**TYPE 3 - 3 BHK + 2T** 