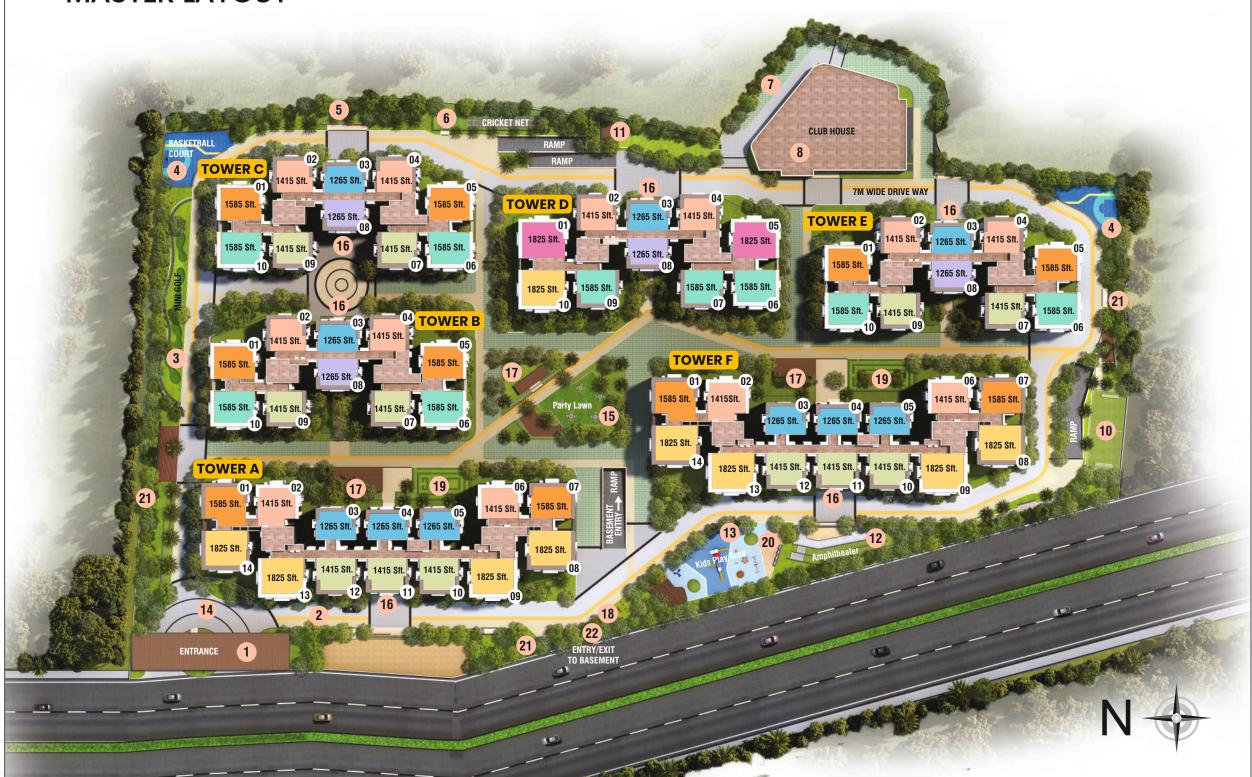

## **MASTER LAYOUT**

## **LEGEND**

- 01. Main Entrance
- 02. Drive Way
- 03. Mini Golf
- 04. Half Basketball Court
- 05. Seating Area
- 06. Cricket Practice Net
- 07. Jogging Track

- 08. Swimming Pool
- 09. Clubhouse
- 10. Futsal
- 11. Landscape Garden
- 12. Amphitheater
- 13. Children's Play Area
- 14. Drop of Plaza

- 15. Party Lawn
- 16. Tower Entrance
- 17. Gazebo
- 18. Outdoor Gym
- 19. Maze Garden
- 20. Sand Pit
- 21. Hammock Zone
- 22. Entry/Exit to Basement