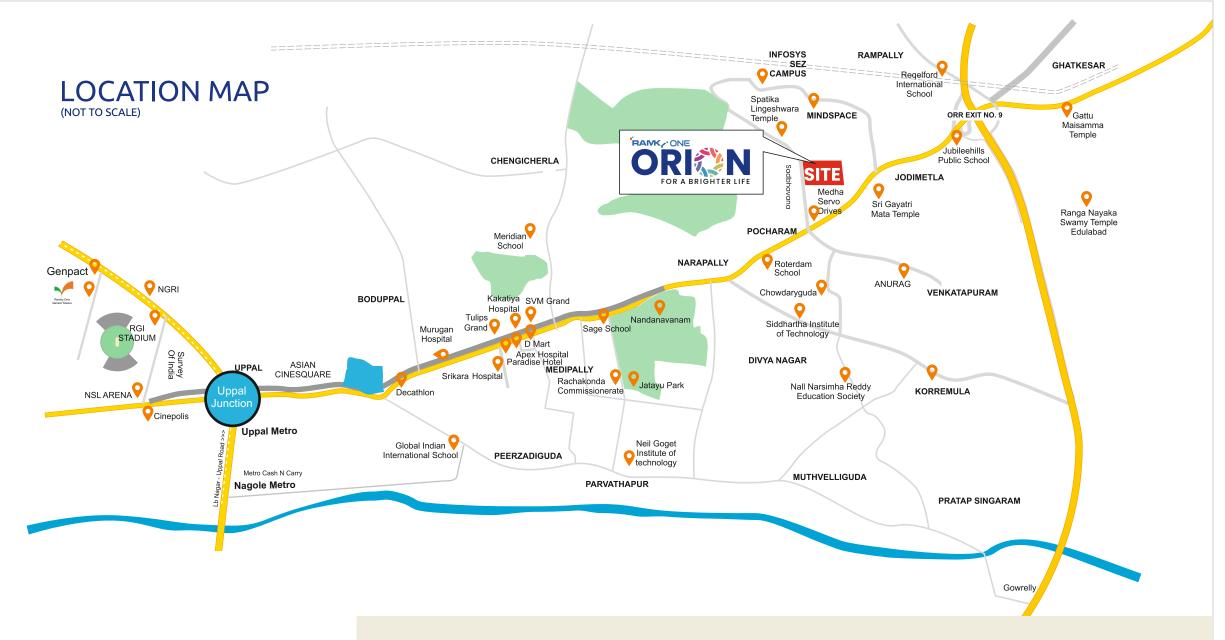

## **CONNECT TO WORK. CONNECT TO LIFE.**

Getting connected has never been faster. Ramky One Orion is located at Pocharam, bang on Warangal Highway, so you are connected to life and work almost instantly. There is never a dull moment at this convenient city location. Ramky One Orion is designed for city lovers, who are enticed by the ease and convenience of living in the city. Everything you require is at your fingertips. Metro station is just a 15-minute drive from Ramky One Orion. Infosys is just 5 Mins and Outer Ring Road is mere 5 Mins km away. A 45-minute drive is all it takes to get you from home to Rajiv Gandhi International Airport via Outer Ring Road.

## WORK

2 Mins drive from Medha Survo 5 Mins drive from Infosys 5 Mins drive from Mindspace 18 Mins drive from Genpact, Uppal 18 Mins drive from Ramky Genext, Uppal 18 Mins drive from NSL Arena, Uppal

## THE UNBEATABLE LOCATION

1 Min from Warangal Highway
3 Mins from Upcoming Flyover to uppal
5 Mins From ORR Exit No 9
7 Mins From Infosys Back gate
15 Minutes from Uppal Metro Station
15 Minutes from Nagole Metro Station
20 Mins from Cricket Stadium
35 Mins from Yadagirigutta
45 Mins from MGBS Bus Stand
45 Mins from Secunderabad Railway Station
55 Mins from Airport