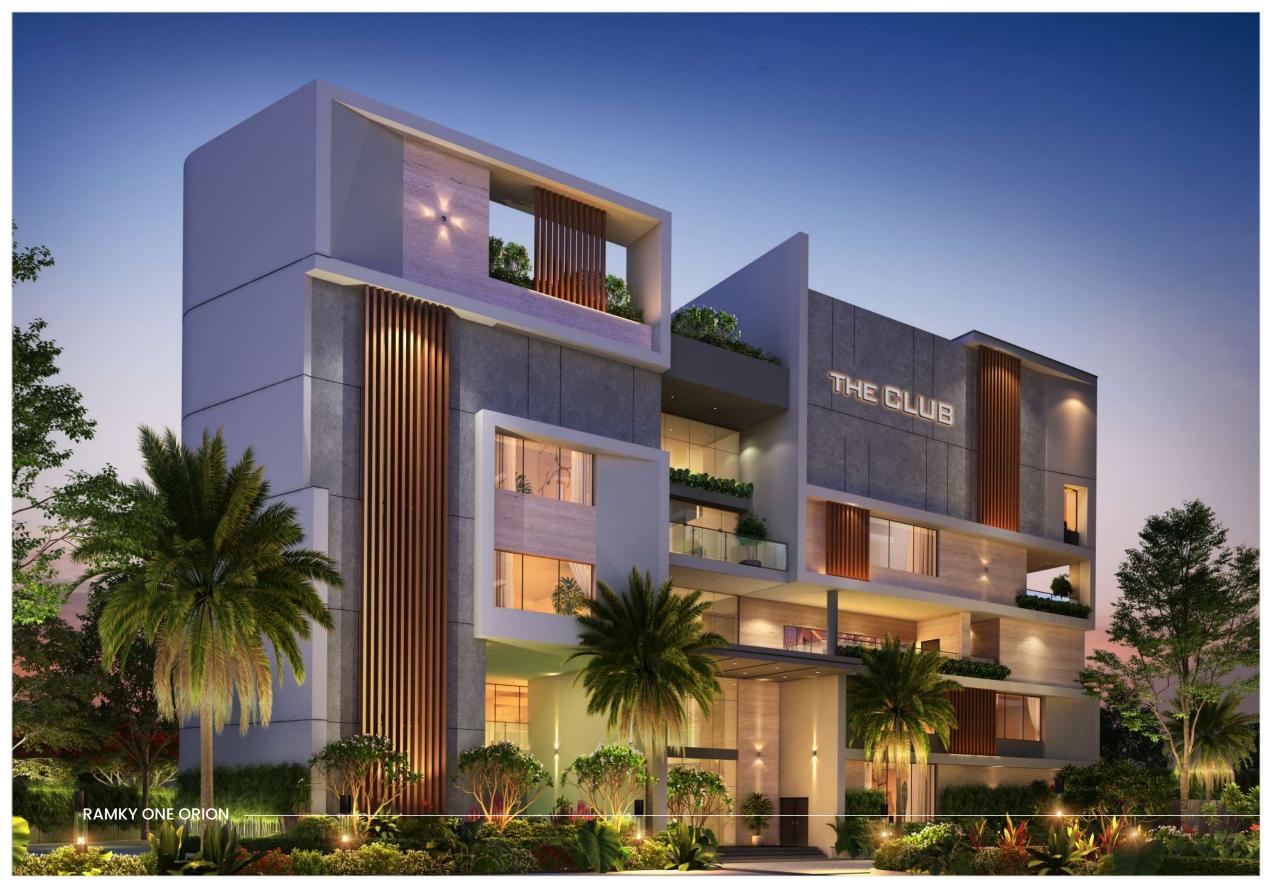

## 50,000 SFT. WORLD-CLASS CLUBHOUSE

The Club House in Ramky One Orion is the epitome of structural excellence. Its exuberance and vibrance are a feel-good factor for every guest who visits the place. Its entire surrounding is naturally green and the place is in the lap of pure nature. The Club House invites you to experience the joy of togetherness and happy hosting, amidst the solace of evergreen atmosphere.