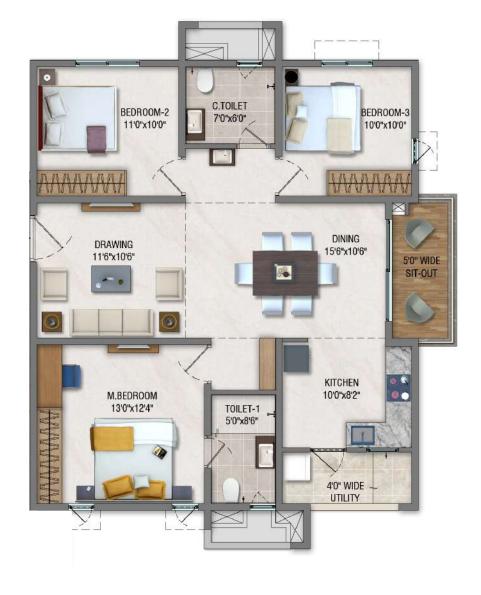

## **ORION - AREA STATEMENT**

| TYPE | UNIT TYPE | ВНК ТҮРЕ   | FACING | CARPET AREA | BALCONY | UTILITY AREA | SALABLE AREA | UDS           |
|------|-----------|------------|--------|-------------|---------|--------------|--------------|---------------|
| 1    | TYPE-1    | 3 BHK + 2T | EAST   | 807         | 58      | 42           | 1265         | 31.7 SQ. YDS. |
| 2    | TYPE-2    | 3 BHK + 2T | WEST   | 807         | 58      | 42           | 1265         | 31.7 SQ. YDS. |
| 3    | TYPE-3    | 3 BHK + 2T | EAST   | 914         | 57      | 48           | 1415         | 35.4 SQ. YDS. |
| 4    | TYPE-4    | 3 BHK + 2T | WEST   | 915         | 57      | 48           | 1415         | 35.4 SQ. YDS. |
| 5    | TYPE-5    | 3 BHK + 3T | EAST   | 1023        | 70      | 53           | 1585         | 39.7 SQ. YDS. |
| 6    | TYPE-6    | 3 BHK + 3T | WEST   | 1023        | 70      | 53           | 1585         | 39.7 SQ. YDS. |
| 7    | TYPE-7    | 3 BHK + 3T | EAST   | 1190        | 76      | 58           | 1825         | 45.7 SQ. YDS. |
| 8    | TYPE-8    | 3 BHK + 3T | WEST   | 1190        | 76      | 58           | 1825         | 45.7 SQ. YDS. |

## **TYPE 5 - 3 BHK + 3T**

**TYPE 7 - 3 BHK + 3T** 

Ramky One Orion is embellished with state-of-the-art specifications that make it an adorable address waiting to be adorned. Be it the well-laid vitrified flooring or the branded fittings, every home scripts the foreword to elegant engineering.