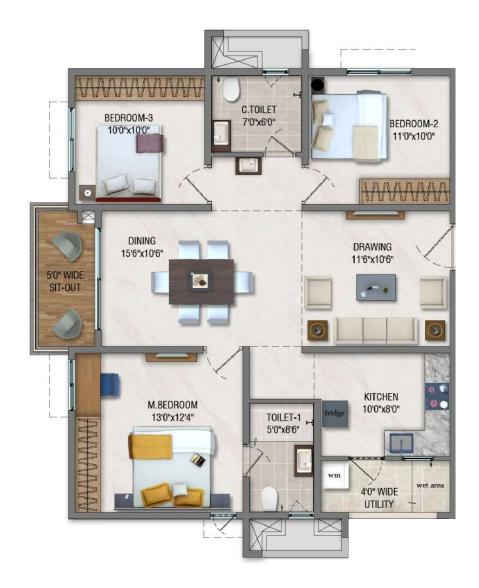

## **ORION - AREA STATEMENT**

| TYPE | UNIT TYPE | ВНК ТҮРЕ   | FACING | CARPET AREA | BALCONY | UTILITY AREA | SALABLE AREA | UDS           |
|------|-----------|------------|--------|-------------|---------|--------------|--------------|---------------|
| 1    | TYPE-1    | 3 BHK + 2T | EAST   | 807         | 58      | 42           | 1265         | 31.7 SQ. YDS. |
| 2    | TYPE-2    | 3 BHK + 2T | WEST   | 807         | 58      | 42           | 1265         | 31.7 SQ. YDS. |
| 3    | TYPE-3    | 3 BHK + 2T | EAST   | 914         | 57      | 48           | 1415         | 35.4 SQ. YDS. |
| 4    | TYPE-4    | 3 BHK + 2T | WEST   | 915         | 57      | 48           | 1415         | 35.4 SQ. YDS. |
| 5    | TYPE-5    | 3 BHK + 3T | EAST   | 1023        | 70      | 53           | 1585         | 39.7 SQ. YDS. |
| 6    | TYPE-6    | 3 BHK + 3T | WEST   | 1023        | 70      | 53           | 1585         | 39.7 SQ. YDS. |
| 7    | TYPE-7    | 3 BHK + 3T | EAST   | 1190        | 76      | 58           | 1825         | 45.7 SQ. YDS. |
| 8    | TYPE-8    | 3 BHK + 3T | WEST   | 1190        | 76      | 58           | 1825         | 45.7 SQ. YDS. |

## **TYPE 5 - 3 BHK + 3T**

**TYPE 7 - 3 BHK + 3T** 

Ramky One Orion is embellished with state-of-the-art specifications that make it an adorable address waiting to be adorned. Be it the well-laid vitrified flooring or the branded fittings, every home scripts the foreword to elegant engineering.