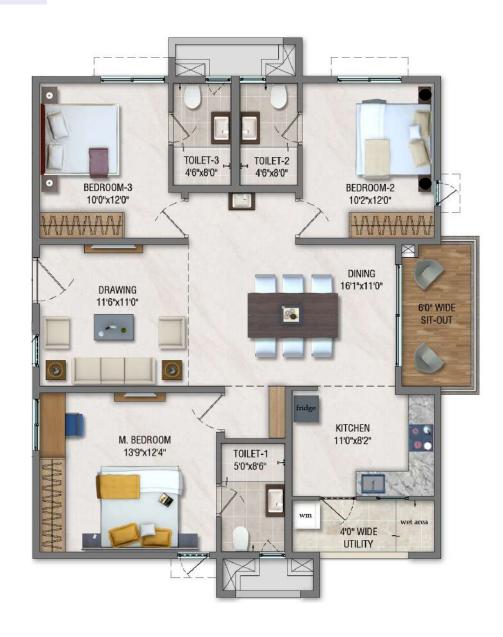

## **ORION - AREA STATEMENT**

| TYPE | UNIT TYPE | ВНК ТҮРЕ   | FACING | CARPET AREA | BALCONY | UTILITY AREA | SALABLE AREA | UDS           |
|------|-----------|------------|--------|-------------|---------|--------------|--------------|---------------|
| 1    | TYPE-1    | 3 BHK + 2T | EAST   | 807         | 58      | 42           | 1265         | 31.7 SQ. YDS. |
| 2    | TYPE-2    | 3 BHK + 2T | WEST   | 807         | 58      | 42           | 1265         | 31.7 SQ. YDS. |
| 3    | TYPE-3    | 3 BHK + 2T | EAST   | 914         | 57      | 48           | 1415         | 35.4 SQ. YDS. |
| 4    | TYPE-4    | 3 BHK + 2T | WEST   | 915         | 57      | 48           | 1415         | 35.4 SQ. YDS. |
| 5    | TYPE-5    | 3 BHK + 3T | EAST   | 1023        | 70      | 53           | 1585         | 39.7 SQ. YDS. |
| 6    | TYPE-6    | 3 BHK + 3T | WEST   | 1023        | 70      | 53           | 1585         | 39.7 SQ. YDS. |
| 7    | TYPE-7    | 3 BHK + 3T | EAST   | 1190        | 76      | 58           | 1825         | 45.7 SQ. YDS. |
| 8    | TYPE-8    | 3 BHK + 3T | WEST   | 1190        | 76      | 58           | 1825         | 45.7 SQ. YDS. |

AREAS IN SQ. FT.

TYPE 1 - 3 BHK + 2T

**TYPE 4 - 3 BHK + 2T** 

**TYPE 3 - 3 BHK + 2T** 