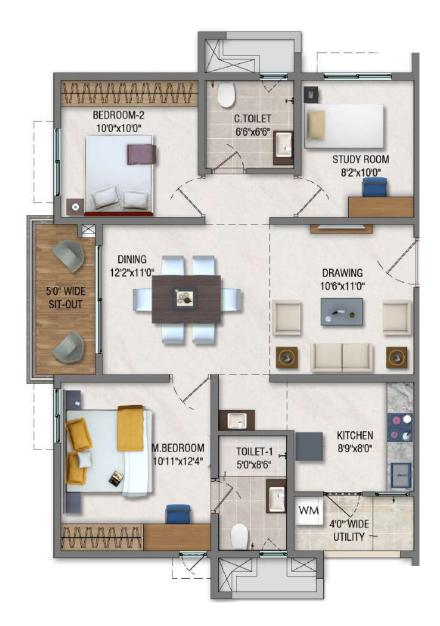

## **ORION - AREA STATEMENT**

| TYPE | UNIT TYPE | ВНК ТҮРЕ   | FACING | CARPET AREA | BALCONY | UTILITY AREA | SALABLE AREA | UDS           |
|------|-----------|------------|--------|-------------|---------|--------------|--------------|---------------|
| 1    | TYPE-1    | 3 BHK + 2T | EAST   | 807         | 58      | 42           | 1265         | 31.7 SQ. YDS. |
| 2    | TYPE-2    | 3 BHK + 2T | WEST   | 807         | 58      | 42           | 1265         | 31.7 SQ. YDS. |
| 3    | TYPE-3    | 3 BHK + 2T | EAST   | 914         | 57      | 48           | 1415         | 35.4 SQ. YDS. |
| 4    | TYPE-4    | 3 BHK + 2T | WEST   | 915         | 57      | 48           | 1415         | 35.4 SQ. YDS. |
| 5    | TYPE-5    | 3 BHK + 3T | EAST   | 1023        | 70      | 53           | 1585         | 39.7 SQ. YDS. |
| 6    | TYPE-6    | 3 BHK + 3T | WEST   | 1023        | 70      | 53           | 1585         | 39.7 SQ. YDS. |
| 7    | TYPE-7    | 3 BHK + 3T | EAST   | 1190        | 76      | 58           | 1825         | 45.7 SQ. YDS. |
| 8    | TYPE-8    | 3 BHK + 3T | WEST   | 1190        | 76      | 58           | 1825         | 45.7 SQ. YDS. |

AREAS IN SQ. FT.

TYPE 1 - 3 BHK + 2T

**TYPE 4 - 3 BHK + 2T** 

**TYPE 3 - 3 BHK + 2T** 