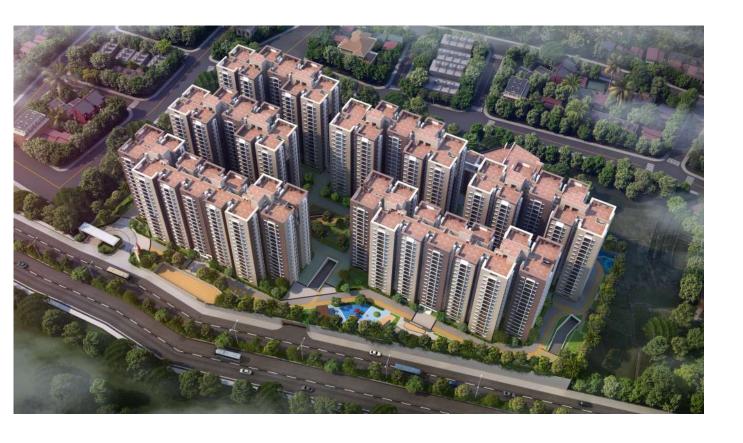

# Welcome to RAMK, ONE FOR A BRIGHTER LIFE

Ramky One Orion is a premium gated community located in the fast growing Pocharam-Uppal corridor. Ramky Estates, a leader in the real estate industry is proud to bring you this project that sets a new standard in contemporary living.

Ramky One Orion, has luxurious and spacious units that are designed to meet the needs of modern families. The development features several amenities providing residents with a lifestyle that is both comfortable and convenient. With a focus on creating a sense of community, Ramky One Orion offers ample green spaces, community amenities and an environment that is both safe and secure. Most importantly, Ramky One Orion comes with Pedestrian Friendly Podiums, appreciated in every Ramky project.

Ramky One Orion is home to six towers. There is ample space between the towers, providing sufficient air flow and ample light. The spacious balconies are designed to facilitate enjoying the breathtaking views around the apartments.

**6 Towers** 2B+G+16 Floors

Spread in **8.8 Acres** 

**1144** Units

**3 BHK**Premium Apartments

Clubhouse spread over **50,000 Sq. Ft.** 

**Pocharam - Uppal,** East Hyderabad