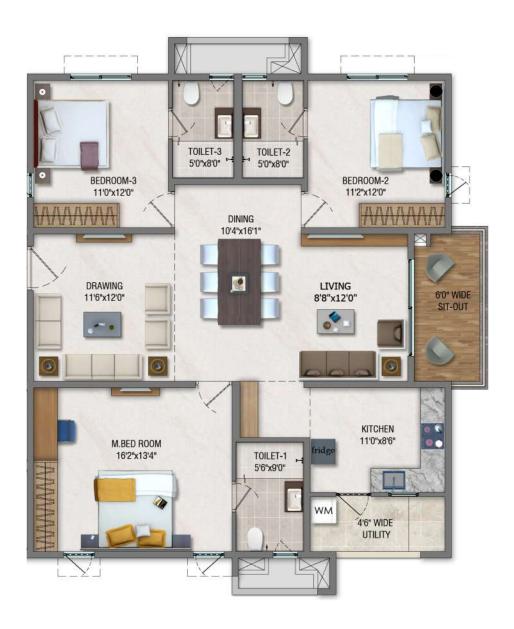

## **ORION - AREA STATEMENT**

| TYPE | UNIT TYPE | ВНК ТҮРЕ   | FACING | CARPET AREA | BALCONY | UTILITY AREA | SALABLE AREA | UDS           |
|------|-----------|------------|--------|-------------|---------|--------------|--------------|---------------|
| 1    | TYPE-1    | 3 BHK + 2T | EAST   | 807         | 58      | 42           | 1265         | 31.7 SQ. YDS. |
| 2    | TYPE-2    | 3 BHK + 2T | WEST   | 807         | 58      | 42           | 1265         | 31.7 SQ. YDS. |
| 3    | TYPE-3    | 3 BHK + 2T | EAST   | 914         | 57      | 48           | 1415         | 35.4 SQ. YDS. |
| 4    | TYPE-4    | 3 BHK + 2T | WEST   | 915         | 57      | 48           | 1415         | 35.4 SQ. YDS. |
| 5    | TYPE-5    | 3 BHK + 3T | EAST   | 1023        | 70      | 53           | 1585         | 39.7 SQ. YDS. |
| 6    | TYPE-6    | 3 BHK + 3T | WEST   | 1023        | 70      | 53           | 1585         | 39.7 SQ. YDS. |
| 7    | TYPE-7    | 3 BHK + 3T | EAST   | 1190        | 76      | 58           | 1825         | 45.7 SQ. YDS. |
| 8    | TYPE-8    | 3 BHK + 3T | WEST   | 1190        | 76      | 58           | 1825         | 45.7 SQ. YDS. |

## **TYPE 5 - 3 BHK + 3T**

**TYPE 7 - 3 BHK + 3T** 

Ramky One Orion is embellished with state-of-the-art specifications that make it an adorable address waiting to be adorned. Be it the well-laid vitrified flooring or the branded fittings, every home scripts the foreword to elegant engineering.