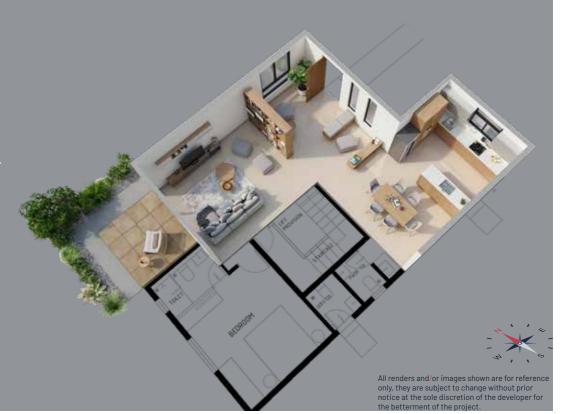

# If you are upgrading, then make your villa suit your lifestyle.

Every family has different needs. During the design phase, our team spent time exploring a variety of permutations and combinations of lifestyle needs.

The ground floor plan has been laid out to complement a wide range of families and their individual needs. Here are just three variations of the same space.

## Spaces for everthing

dedicated spaces for every activity.

- Kitchen with Mini Breakfast Counter.
- Dining Area.
- Living Room.
- Entertainment Wal
- Family Room
- Outdoor Patio.

Relax, entertain or meditate.