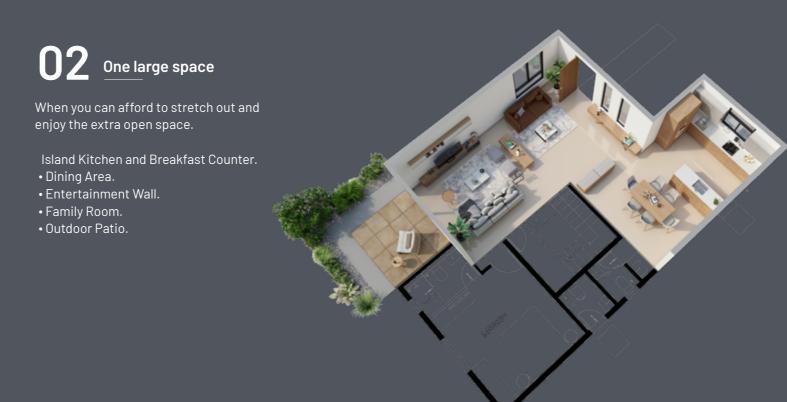

More space means you can customise your 2<sup>nd</sup> floor in many ways. How about one large space for with a home theatre setup and a bar near the open terrace?

# There is more, make the 2<sup>nd</sup> floor suit your specific lifestyle choices.

Why settle for a standardized layout? The second floor plan is designed to cater to the varied needs of different families, with the ability to adapt and customize as per their lifestyle requirements. Here are some examples of how it can be adapted.

All renders and/or images shown are for reference only, they are subject to change without prior notice at the sole discretion of the developer for the betterment of the project.

one large room on the 2<sup>nd</sup> floor.