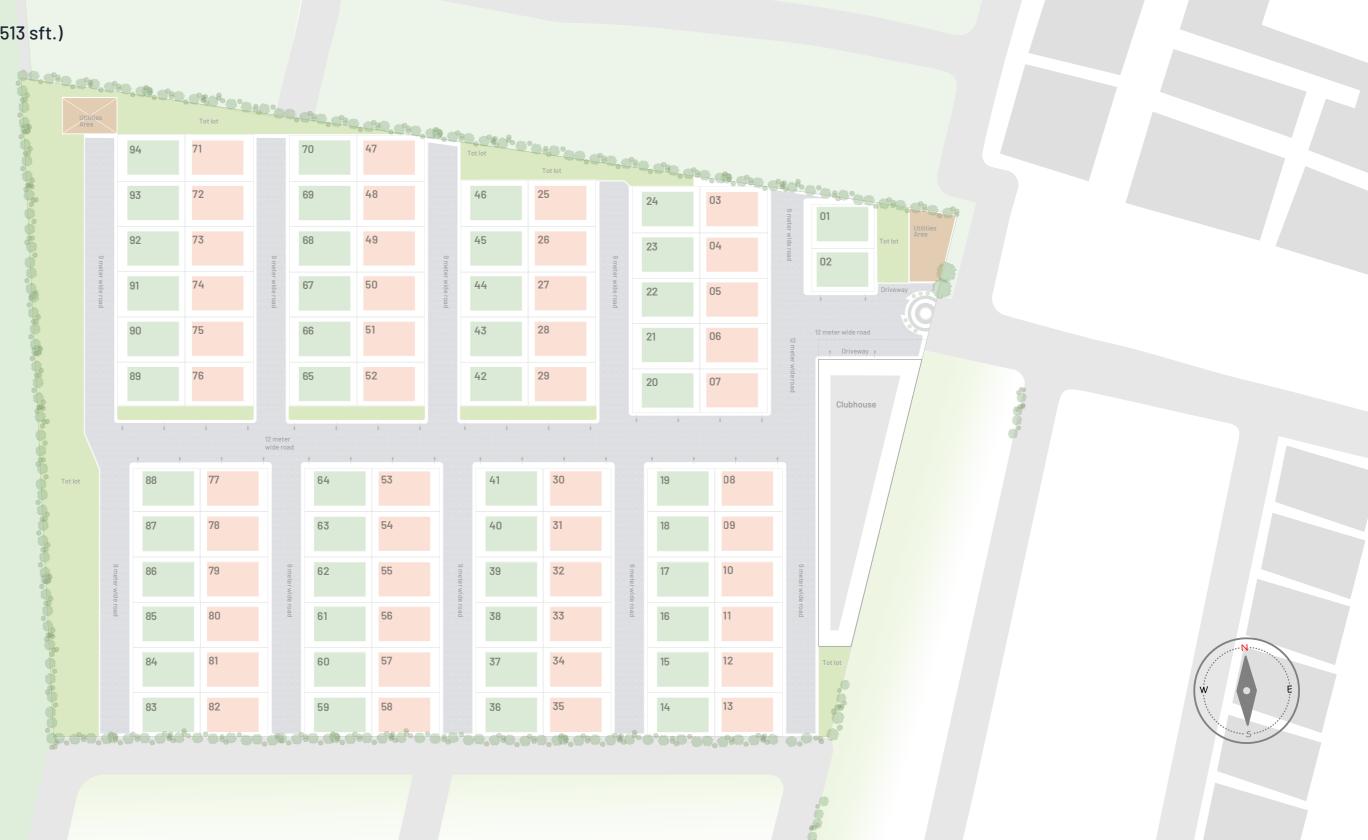

### Masterplan

8 acres, 94 Villas of 235 sq. yds. (3513 sft.)

Defence Land

West Facing East Facing

The 22 feet long master bedroom

Why is length important you ask? If you are upgrading from an apartment, you should aspire to customise your master bedroom layout to suit your lifestyle.