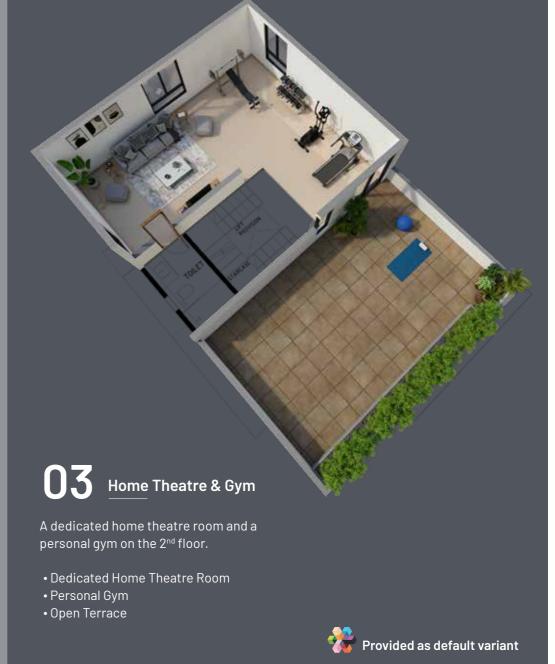

More space means you can customise your 2<sup>nd</sup> floor in many ways. How about one large space for with a home theatre setup and a bar near the open terrace?

# There is more, make the 2<sup>nd</sup> floor suit your specific lifestyle choices.

Why settle for a standardized layout? The second floor plan is designed to cater to the varied needs of different families, with the ability to adapt and customize as per their lifestyle requirements. Here are some examples of how it can be adapted.

All renders and/or images shown are for reference only, they are subject to change without prior notice at the sole discretion of the developer for the betterment of the project.

one large room on the 2<sup>nd</sup> floor.