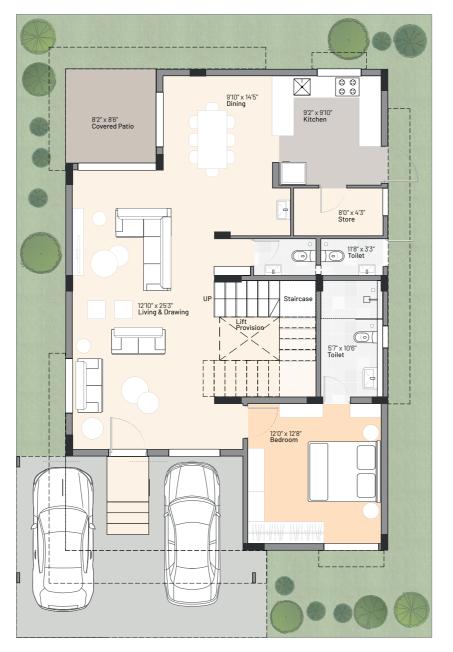

# If you are upgrading, then make your villa suit your lifestyle.

Every family has different needs. During the design phase, our team spent time exploring a variety of permutations and combinations of lifestyle needs.

The ground floor plan has been laid out to complement a wide range of families and their individual needs. Here are just three variations of the same space.

## Spaces for everthing

dedicated spaces for every activity.

- Kitchen with Mini Breakfast Counter.
- Dining Area.
- Living Room.
- Entertainment Wal
- Family Room
- Outdoor Patio.

Relax, entertain or meditate.

The unobstructed ground floor layout gives you the choice to really think about the kitchen you want. Then, place the breakfast counter and dining table accordingly.

MYRA Villas

Location map

Kompally - Bolarum