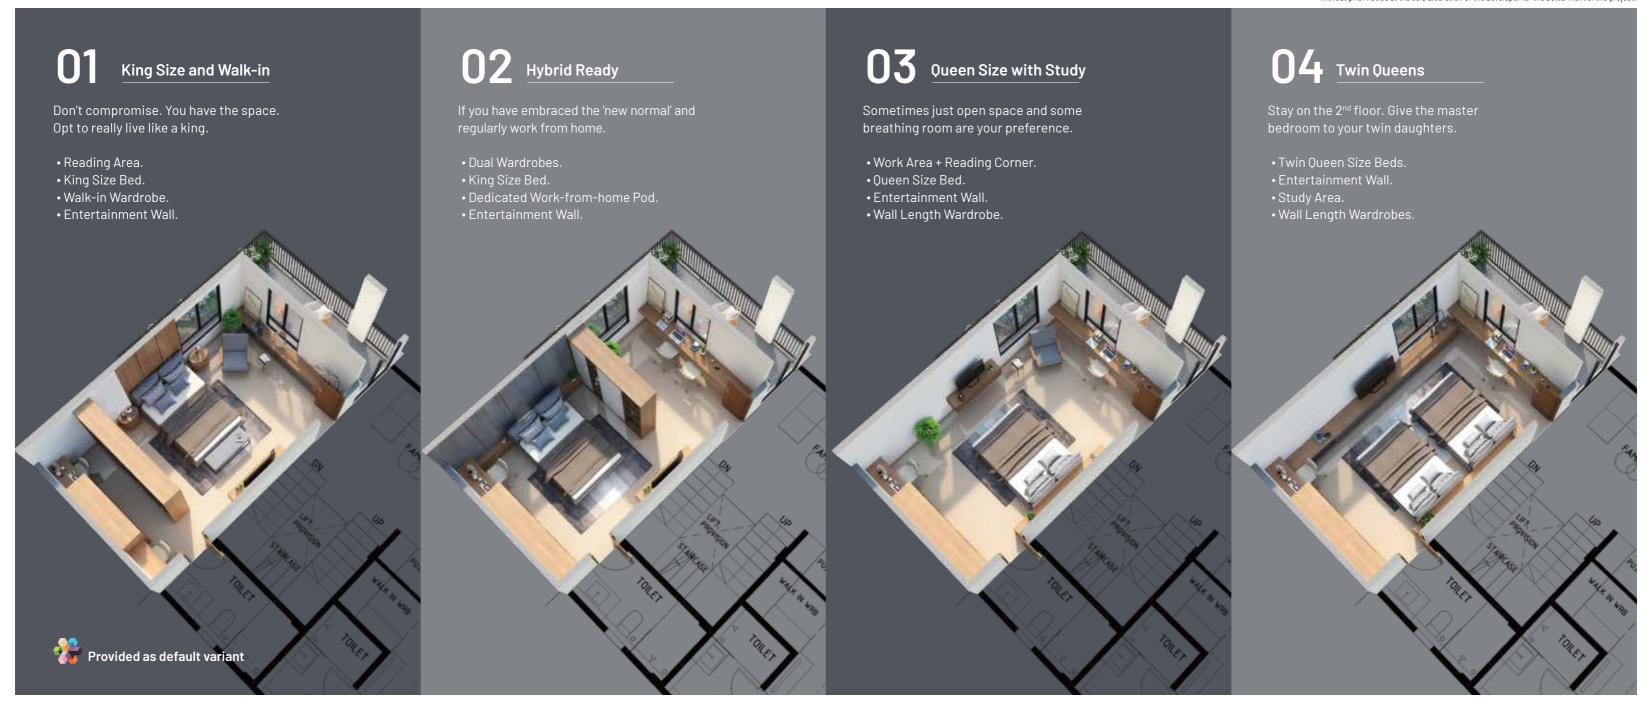

### Masterplan

8 acres, 94 Villas of 235 sq. yds. (3513 sft.)

Defence Land

West Facing East Facing

The 22 feet long master bedroom

Why is length important you ask? If you are upgrading from an apartment, you should aspire to customise your master bedroom layout to suit your lifestyle.

# Customising is easy if you have space.

As your lifestyle matures your needs become more and more specific. It's time to stop feeling restricted in the master bedroom by smaller room sizes and cramped layouts.

# If you are upgrading, then make your villa suit your lifestyle.

Every family has different needs. During the design phase, our team spent time exploring a variety of permutations and combinations of lifestyle needs.

The ground floor plan has been laid out to complement a wide range of families and their individual needs. Here are just three variations of the same space.