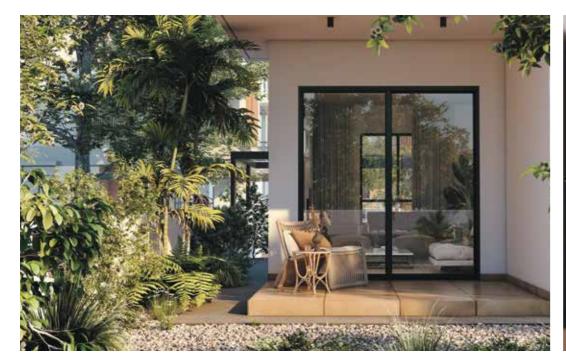

Relish a quiet coffee on the patio outside. Watch a loud movie with the kids. Have your friends over for evening tea. Yes, you can have seperate spaces for all three.

## Spaces for everthing

dedicated spaces for every activity.

- Kitchen with Mini Breakfast Counter.
- Dining Area.
- Living Room.
- Entertainment Wal
- Family Room
- Outdoor Patio.

Relax, entertain or meditate.