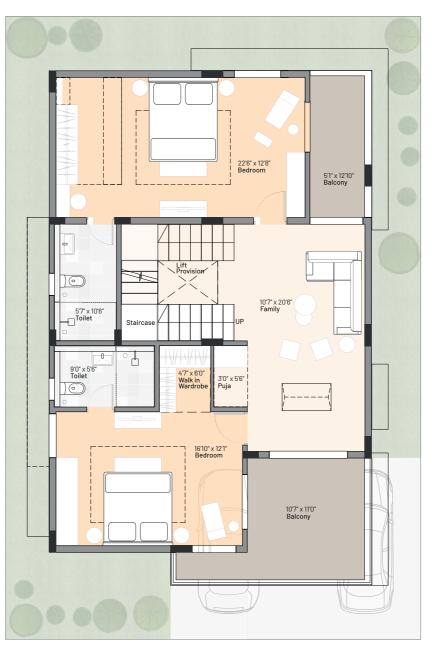

More space means you can customise your 2<sup>nd</sup> floor in many ways. How about one large space for with a home theatre setup and a bar near the open terrace?

# There is more, make the 2<sup>nd</sup> floor suit your specific lifestyle choices.

Why settle for a standardized layout? The second floor plan is designed to cater to the varied needs of different families, with the ability to adapt and customize as per their lifestyle requirements. Here are some examples of how it can be adapted.