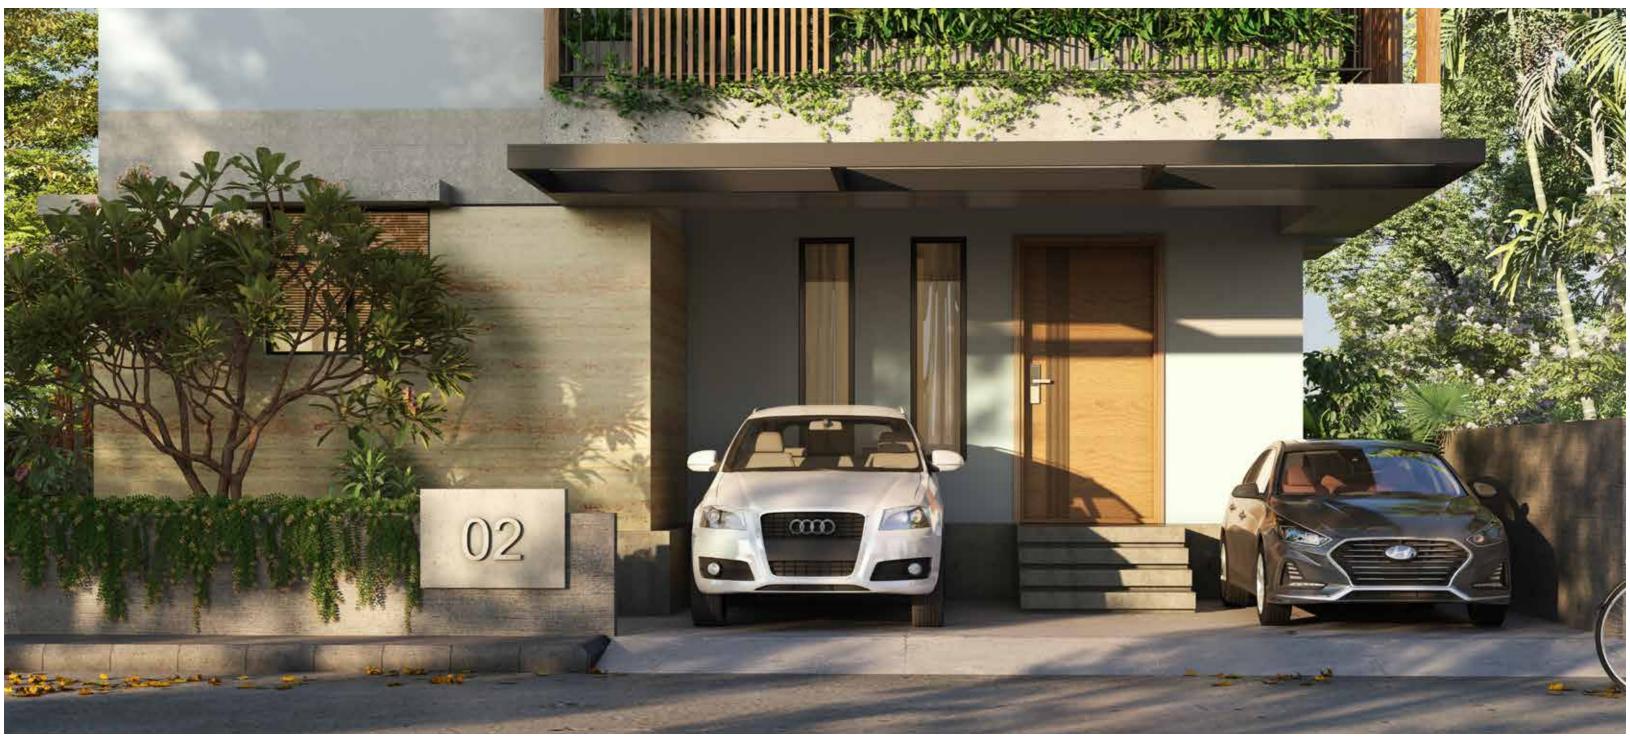

Column-free covered parking.

The covered car porch is designed to aesthetically blend into the front facade. It is column free and stretches 20 feet to cover both your cars.

Enough room to build any kitchen.

The unobstructed ground floor layout gives you the choice to really think about the kitchen you want. Then, place the breakfast counter and dining table accordingly.

MYRA Villas

Location map

Kompally - Bolarum