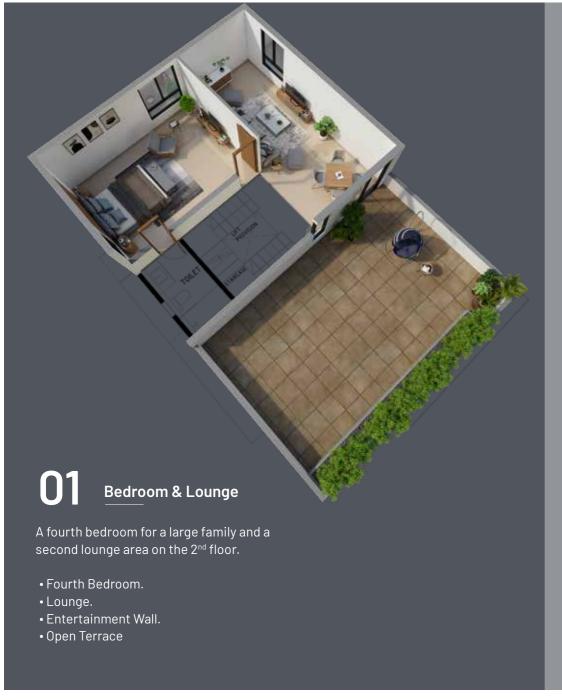

# There is more, make the 2<sup>nd</sup> floor suit your specific lifestyle choices.

Why settle for a standardized layout? The second floor plan is designed to cater to the varied needs of different families, with the ability to adapt and customize as per their lifestyle requirements. Here are some examples of how it can be adapted.

All renders and/or images shown are for reference only, they are subject to change without prior notice at the sole discretion of the developer for the betterment of the project.

one large room on the 2<sup>nd</sup> floor.