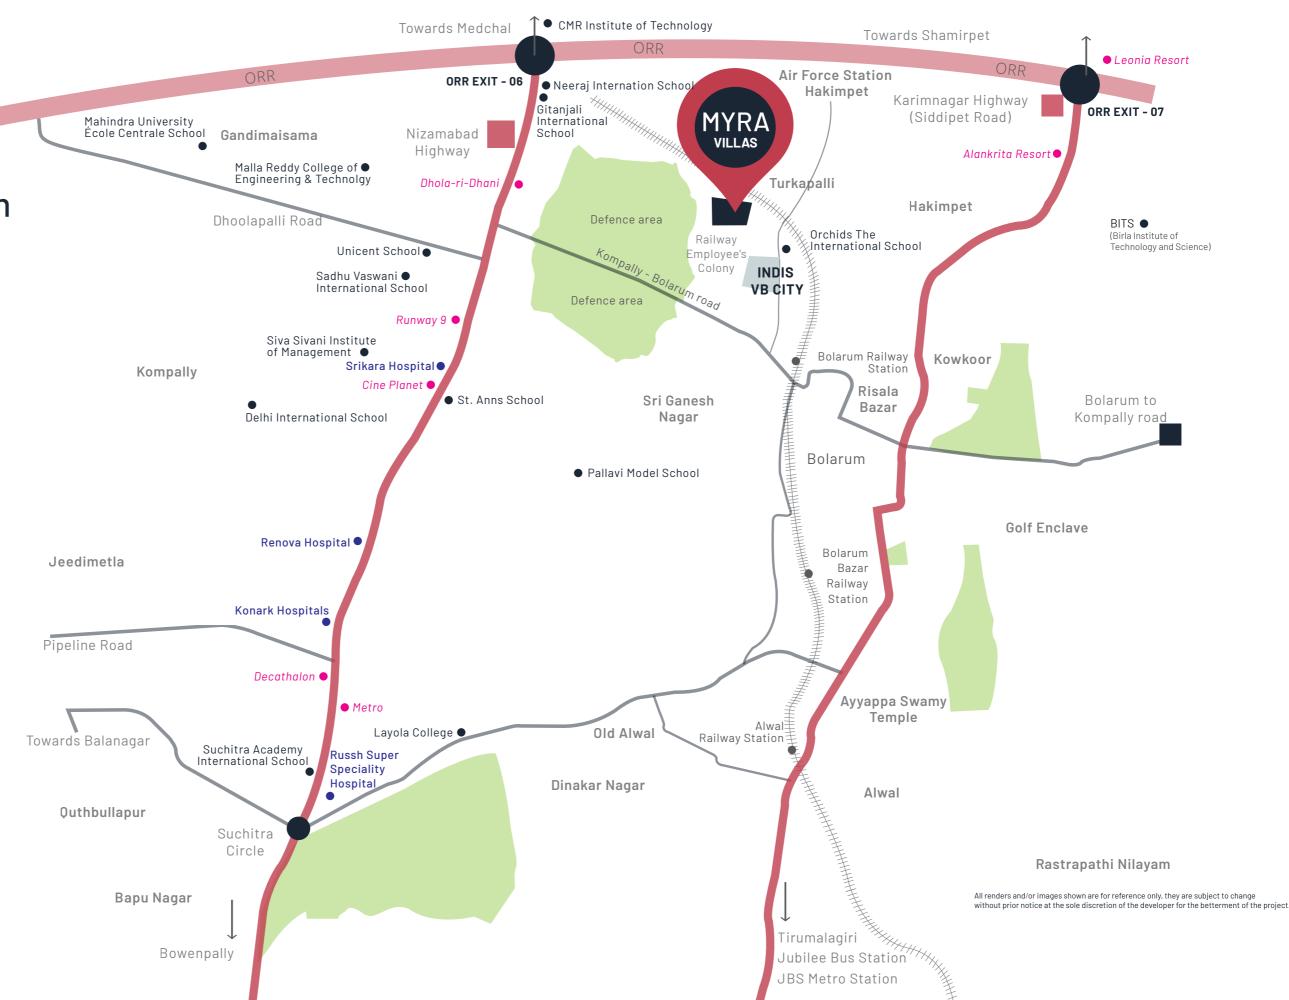

The unobstructed ground floor layout gives you the choice to really think about the kitchen you want. Then, place the breakfast counter and dining table accordingly.

MYRA Villas

Location map

Kompally - Bolarum

scan for location.

engineered homes in hyderabad.

indis.co.in

+914048213030

20240419