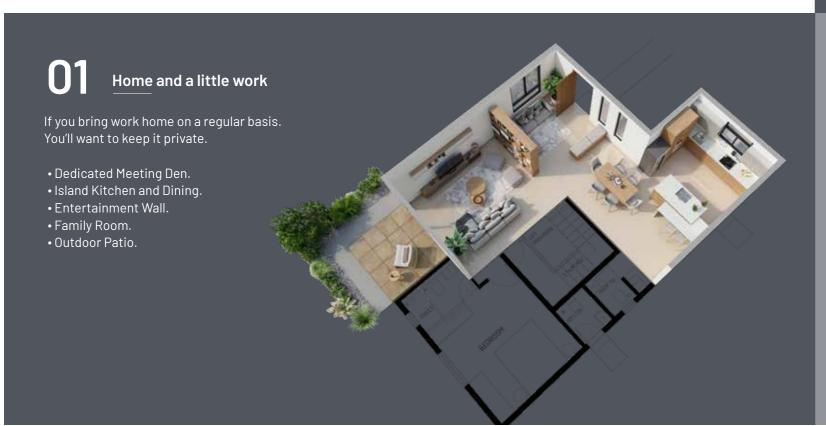

The ground floor plan has been laid out to complement a wide range of families and their individual needs. Here are just three variations of the same space.

## Spaces for everthing

dedicated spaces for every activity.

- Kitchen with Mini Breakfast Counter.
- Dining Area.
- Living Room.
- Entertainment Wal
- Family Room
- Outdoor Patio.

Relax, entertain or meditate.