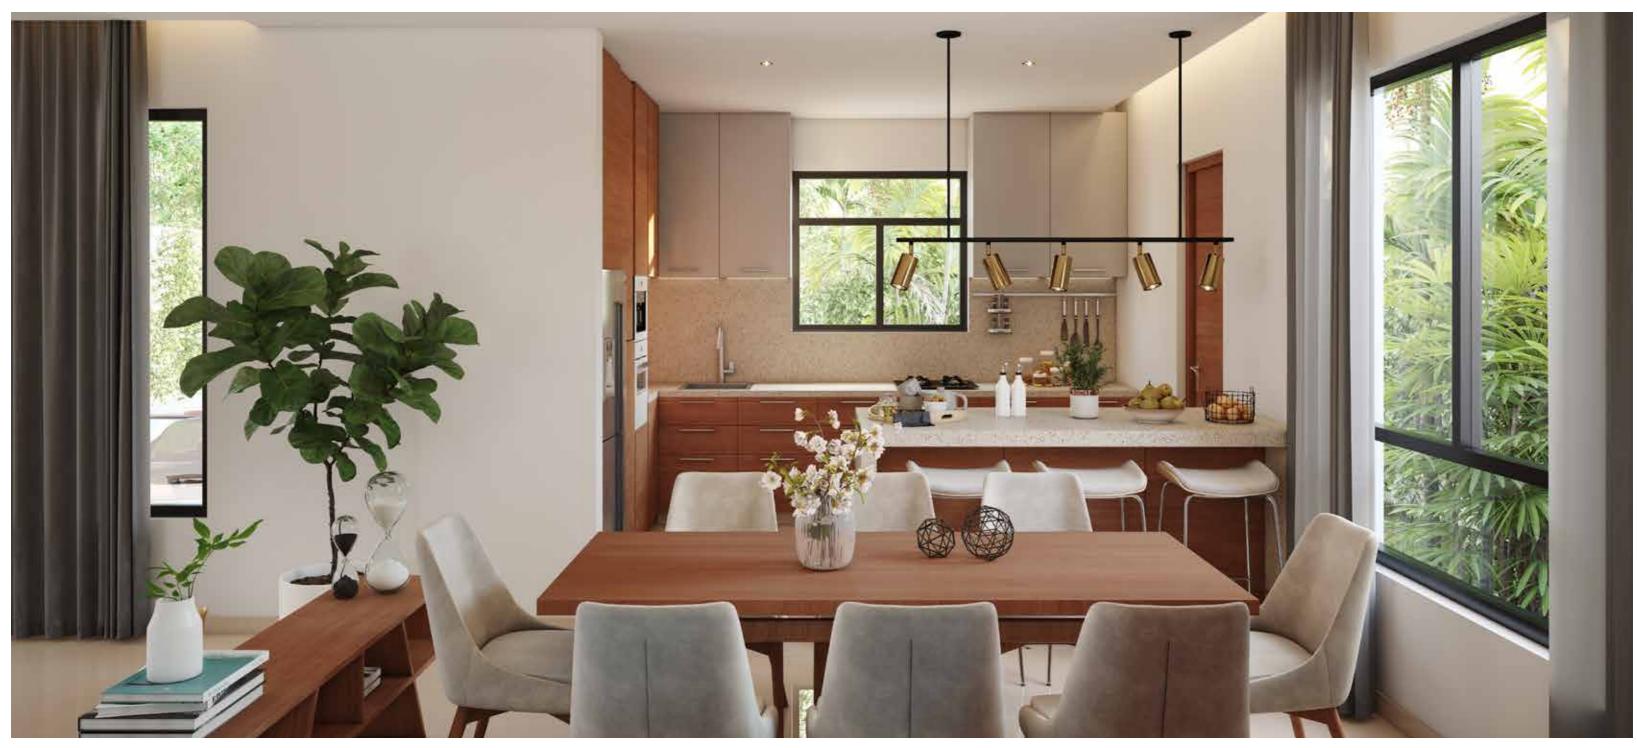

## Spaces for everthing

dedicated spaces for every activity.

- Kitchen with Mini Breakfast Counter.
- Dining Area.
- Living Room.
- Entertainment Wal
- Family Room
- Outdoor Patio.

Relax, entertain or meditate.

Column-free covered parking.

The covered car porch is designed to aesthetically blend into the front facade. It is column free and stretches 20 feet to cover both your cars.

Enough room to build any kitchen.

The unobstructed ground floor layout gives you the choice to really think about the kitchen you want. Then, place the breakfast counter and dining table accordingly.

MYRA Villas

Location map

Kompally - Bolarum