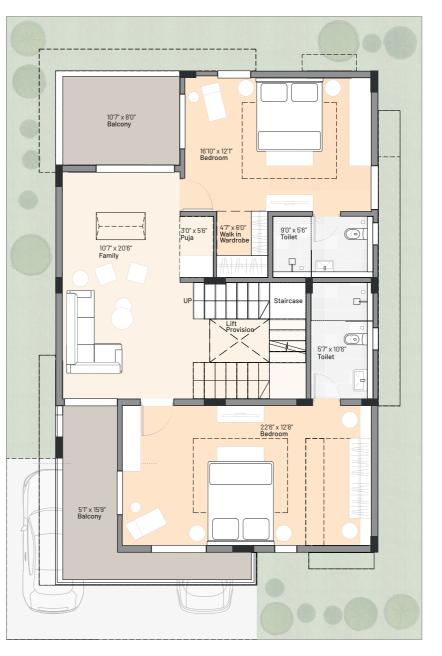

More space means you can customise your 2<sup>nd</sup> floor in many ways. How about one large space for with a home theatre setup and a bar near the open terrace?

# There is more, make the 2<sup>nd</sup> floor suit your specific lifestyle choices.

Why settle for a standardized layout? The second floor plan is designed to cater to the varied needs of different families, with the ability to adapt and customize as per their lifestyle requirements. Here are some examples of how it can be adapted.

All renders and/or images shown are for reference only, they are subject to change without prior notice at the sole discretion of the developer for the betterment of the project.

one large room on the 2<sup>nd</sup> floor.