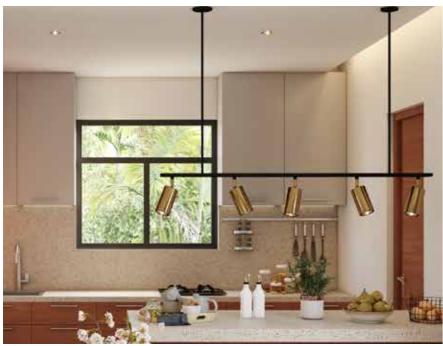

Column-free covered parking.

The covered car porch is designed to aesthetically blend into the front facade. It is column free and stretches 20 feet to cover both your cars.

Enough room to build any kitchen.

The unobstructed ground floor layout gives you the choice to really think about the kitchen you want. Then, place the breakfast counter and dining table accordingly.

MYRA Villas

Location map

Kompally - Bolarum