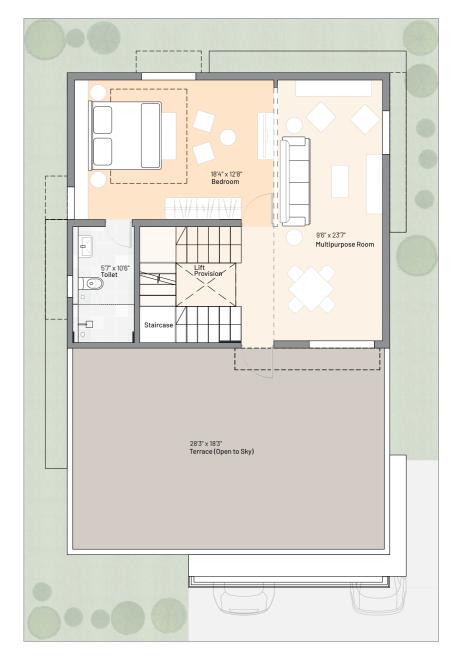

# There is more, make the 2<sup>nd</sup> floor suit your specific lifestyle choices.

Why settle for a standardized layout? The second floor plan is designed to cater to the varied needs of different families, with the ability to adapt and customize as per their lifestyle requirements. Here are some examples of how it can be adapted.

All renders and/or images shown are for reference only, they are subject to change without prior notice at the sole discretion of the developer for the betterment of the project.

one large room on the 2<sup>nd</sup> floor.