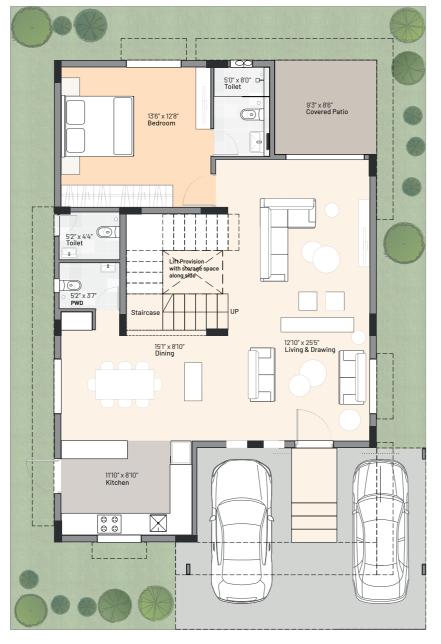

# If you are upgrading, then make your villa suit your lifestyle.

Every family has different needs. During the design phase, our team spent time exploring a variety of permutations and combinations of lifestyle needs.

The ground floor plan has been laid out to complement a wide range of families and their individual needs. Here are just three variations of the same space.

## Spaces for everthing

dedicated spaces for every activity.

- Kitchen with Mini Breakfast Counter.
- Dining Area.
- Living Room.
- Entertainment Wal
- Family Room
- Outdoor Patio.

Relax, entertain or meditate.

Column-free covered parking.

The covered car porch is designed to aesthetically blend into the front facade. It is column free and stretches 20 feet to cover both your cars.

Enough room to build any kitchen.

The unobstructed ground floor layout gives you the choice to really think about the kitchen you want. Then, place the breakfast counter and dining table accordingly.

MYRA Villas

Location map

Kompally - Bolarum