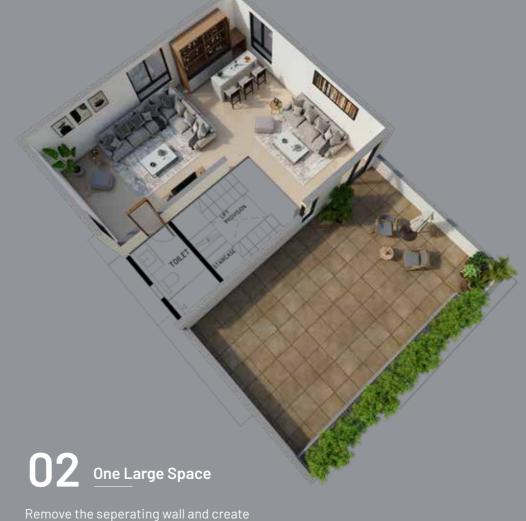

More space means you can customise your 2<sup>nd</sup> floor in many ways. How about one large space for with a home theatre setup and a bar near the open terrace?

# There is more, make the 2<sup>nd</sup> floor suit your specific lifestyle choices.

Why settle for a standardized layout? The second floor plan is designed to cater to the varied needs of different families, with the ability to adapt and customize as per their lifestyle requirements. Here are some examples of how it can be adapted.

All renders and/or images shown are for reference only, they are subject to change without prior notice at the sole discretion of the developer for the betterment of the project.

one large room on the 2<sup>nd</sup> floor.