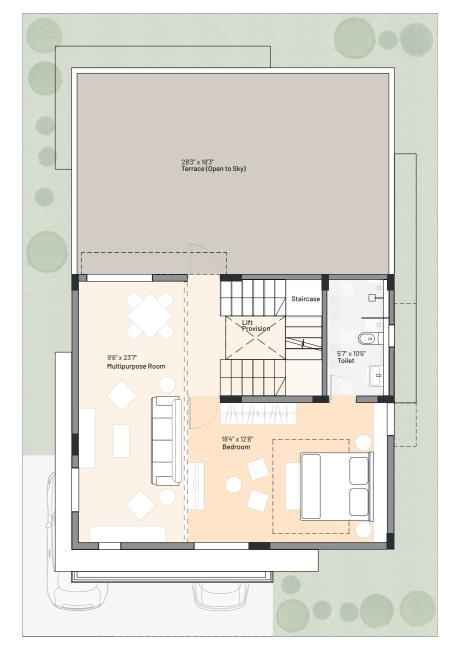

More space means you can customise your 2<sup>nd</sup> floor in many ways. How about one large space for with a home theatre setup and a bar near the open terrace?

# There is more, make the 2<sup>nd</sup> floor suit your specific lifestyle choices.

Why settle for a standardized layout? The second floor plan is designed to cater to the varied needs of different families, with the ability to adapt and customize as per their lifestyle requirements. Here are some examples of how it can be adapted.

All renders and/or images shown are for reference only, they are subject to change without prior notice at the sole discretion of the developer for the betterment of the project.

one large room on the 2<sup>nd</sup> floor.