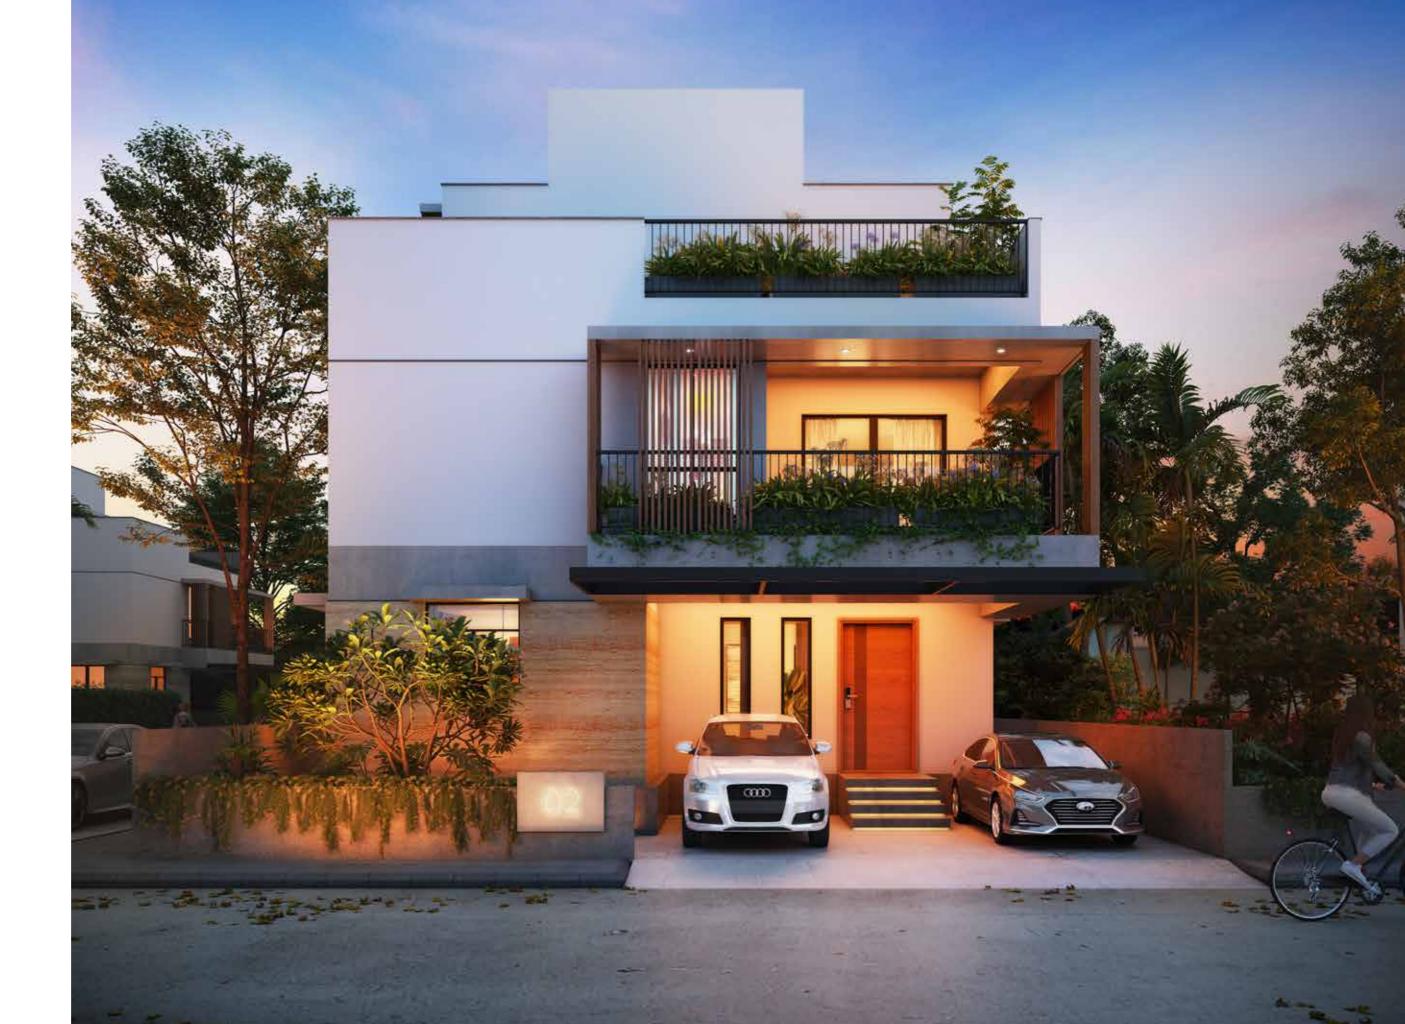

Great light, ventilation and outdoor spaces on every floor.

Across all three floors of the villa, you will find an ample supply of large window openings, private balconies, private terraces and semi-open patios.

Column-free covered parking.

The covered car porch is designed to aesthetically blend into the front facade. It is column free and stretches 20 feet to cover both your cars.

Enough room to build any kitchen.