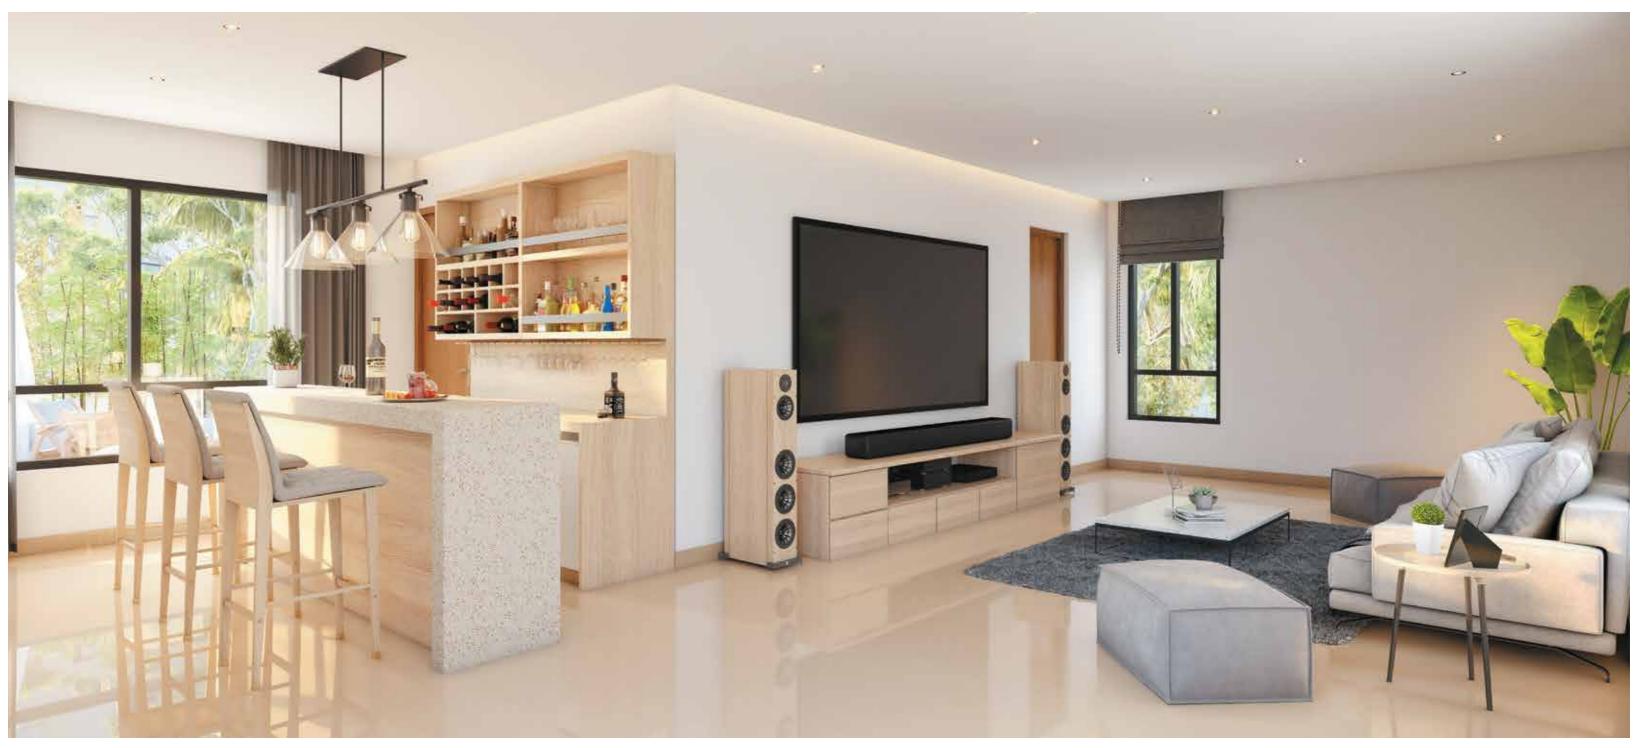

## Spaces for everthing

dedicated spaces for every activity.

- Kitchen with Mini Breakfast Counter.
- Dining Area.
- Living Room.
- Entertainment Wal
- Family Room
- Outdoor Patio.

Relax, entertain or meditate.

More space means you can customise your 2<sup>nd</sup> floor in many ways. How about one large space for with a home theatre setup and a bar near the open terrace?