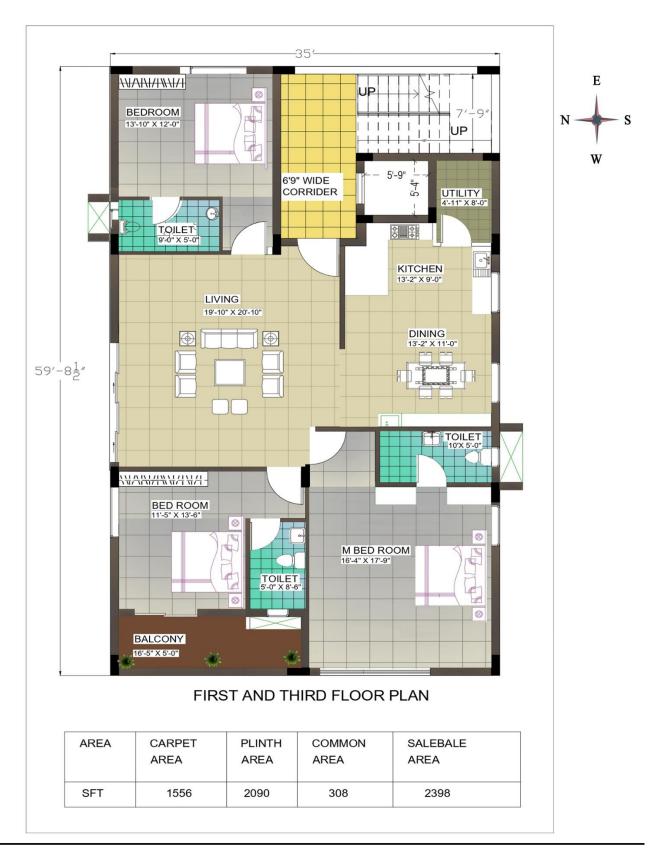

Contact: 9959111223

info@vaisakhi.in



FLOOR PLANS for 1st Floor & 3rd Floor



# **Specifications: -**

# STRUCTURE

R.C.C. framed structure to withstand wind & seismic loads

## SUPER STRUCTURE

9" thick solid / ACC block work for external walls

4" thick solid / ACC block work for internal walls

## WALL FINISHES

- a) INTERNAL WALL FINISHES- Smooth plastered surface treated with putty and painted with emulsion.
- b) EXTERNAL WALL FINISHES: Sponge finished sand faced cement plaster and painted with exterior paint.

## **DOORS & WINDOWS**

- a) MAIN DOOR: Engineered wood/Teakwood Frame and Teak veneered shutter aesthetically designed and finished with melamine polish fixed with reputed make hardware of the best brands.
- b) INTERNAL DOOR: Engineered wood/Sal wood frame and Flush shutter/UPVC frame and shutter with reputed make hardware of the best brand.
- c) FREN