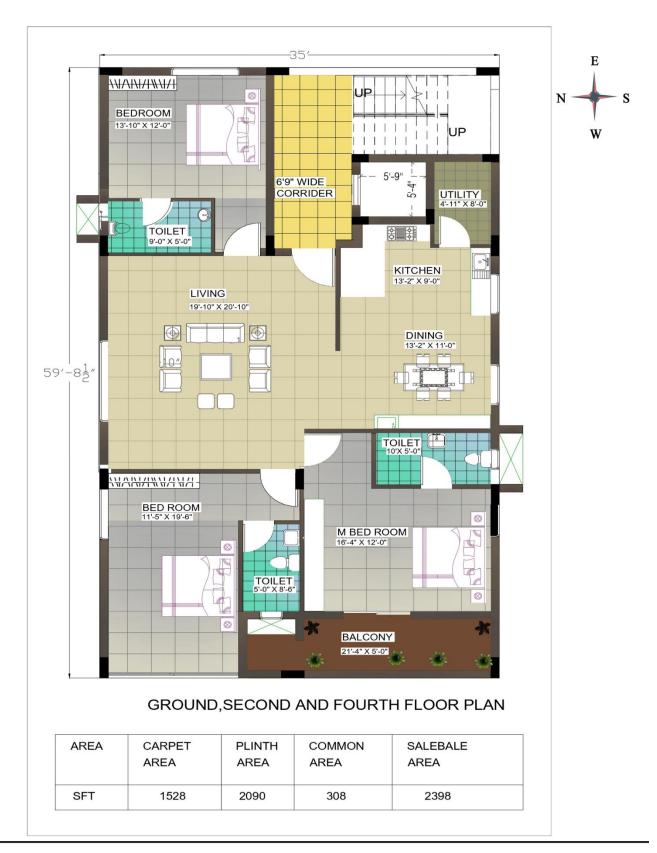

Contact: 9959111223

info@vaisakhi.in



FLOOR PLANS for 1st Floor & 3rd Floor



# **Specifications: -**

# STRUCTURE

R.C.C. framed structure to withstand wind & seismic loads

## SUPER STRUCTURE

9" thick solid / ACC block work for external walls

4" thick solid / ACC block work for internal walls

## WALL FINISHES

- a) INTERNAL WALL FINISHES- Smooth plastered surface treated with putty and painted with emulsion.
- b) EXTERNAL WALL FINISHES: Sponge finished sand faced cement plaster and painted with exterior paint.

## **DOORS & WINDOWS**

- a) MAIN DOOR: Engineered wood/Teakwood Frame and Teak veneered shutter aesthetically designed and finished with melamine polish fixed with reputed make hardware of the best brands.
- b) INTERNAL DOOR: Engineered wood/Sal wood frame and Flush shutter/UPVC frame and shutter with reputed m