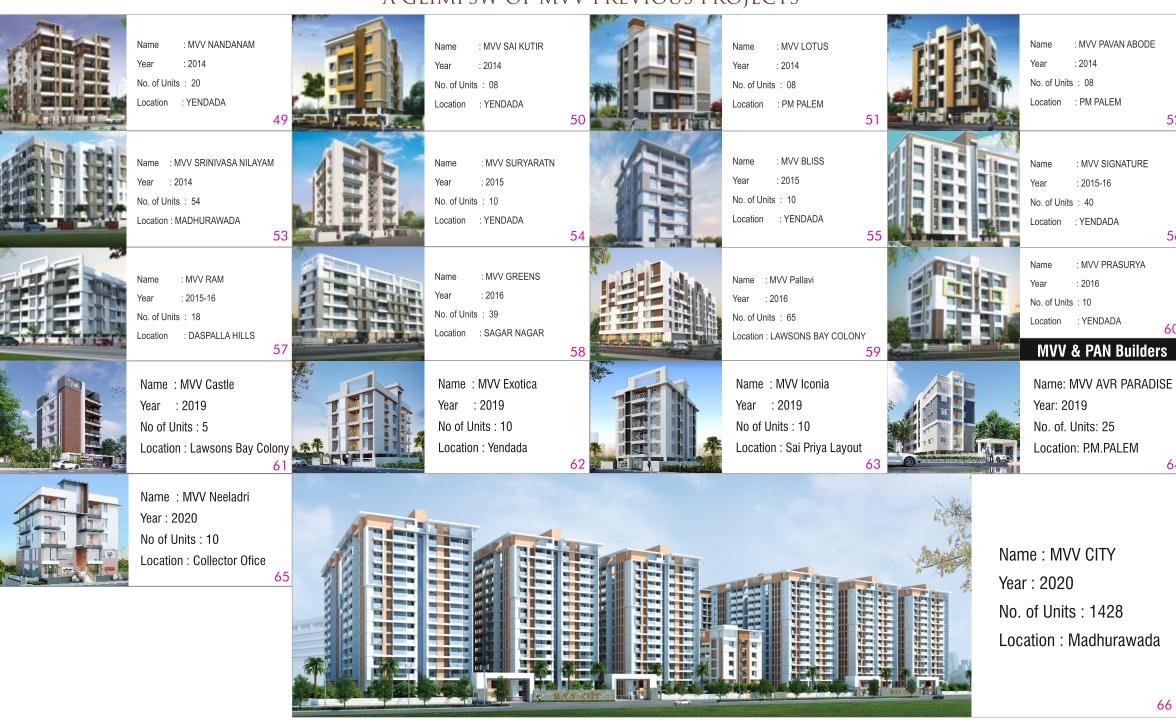

# A GLIMPS OF MVV PREVIOUS PROJECTS

| Name<br>Year<br>No. of Unit             | : SRINIVASA TOWERS<br>: 1997<br>ts : 15<br>: SEETHAMMADHARA                      |                                                                                                                                                                                                                                                                                                                                                                                                                                                                                                                                                                                                                                                                                                                                                                                                                                                                                                                                                                                                                                                                                                                                                                                                                                                                                                                                                                                                                                                                                                                                                                                                                                                                                                                                                                                                                                                                                                                                                                                                                                                                                                                                | Name<br>Year<br>No. of Units<br>Location      | : SRINIVASA MANSIONS<br>: 1998<br>s : 25<br>: SEETHAMMADHARA                       |   | Name<br>Year<br>No. of Units<br>Location | : BAY CASTLE<br>: 1999<br>s : 10<br>: PANDURANGAPURAM,<br>BEACH ROAD 3 | Year<br>No. of Units | : MAHA LAKSHMI TOWERS<br>: 2000<br>: 45<br>: BALAJI NAGAR                  |
|-----------------------------------------|----------------------------------------------------------------------------------|--------------------------------------------------------------------------------------------------------------------------------------------------------------------------------------------------------------------------------------------------------------------------------------------------------------------------------------------------------------------------------------------------------------------------------------------------------------------------------------------------------------------------------------------------------------------------------------------------------------------------------------------------------------------------------------------------------------------------------------------------------------------------------------------------------------------------------------------------------------------------------------------------------------------------------------------------------------------------------------------------------------------------------------------------------------------------------------------------------------------------------------------------------------------------------------------------------------------------------------------------------------------------------------------------------------------------------------------------------------------------------------------------------------------------------------------------------------------------------------------------------------------------------------------------------------------------------------------------------------------------------------------------------------------------------------------------------------------------------------------------------------------------------------------------------------------------------------------------------------------------------------------------------------------------------------------------------------------------------------------------------------------------------------------------------------------------------------------------------------------------------|-----------------------------------------------|------------------------------------------------------------------------------------|---|------------------------------------------|------------------------------------------------------------------------|----------------------|----------------------------------------------------------------------------|
| Name<br>Year<br>No. of Unit<br>Location | : MVV TOWERS<br>: 2000<br>ts : 15<br>: BALAYYASASTRI LAYOU <sup>*</sup>          | The same of the sa | Name<br>Year<br>No. of Units<br>Location      | : MVV PALACE<br>: 2001<br>s : 25<br>: BALAYYASASTRI LAYOUT                         |   | Name<br>Year<br>No. of Units<br>Location | : MVV ARCADE : 2001 s : 15 : VIJAYANAGAR PALACE PEDDA WALTAIR 7        | Year<br>No. of Units | : MVV BEACH VILLA<br>: 2012<br>: 18<br>: BEACH RD., KIRLAMPUDI<br>LAYOUT 8 |
| Name<br>Year<br>No. of Unit<br>Location | : LAWSONSBAY COLONY                                                              |                                                                                                                                                                                                                                                                                                                                                                                                                                                                                                                                                                                                                                                                                                                                                                                                                                                                                                                                                                                                                                                                                                                                                                                                                                                                                                                                                                                                                                                                                                                                                                                                                                                                                                                                                                                                                                                                                                                                                                                                                                                                                                                                | Name<br>Year<br>No. of Unite<br>Location      | : MVV GARDENS<br>: 2003<br>s : 45<br>: LAWSONSBAY COLONY                           |   | Name<br>Year<br>No. of Unit<br>Location  | : MVV ESTATES<br>: 2003-04<br>s : 45<br>: CHINNA WALTAIR               | Year<br>No. of Units | : MVV ESTEEM<br>: 2005-06<br>: 25<br>: CHINNA WALTAIR                      |
| Name<br>Year<br>No. of Unit             | : MVV BEACH STAR<br>: 2005-06<br>is : 15<br>: BEACH RD., KIRLAMPUDI<br>LAYOUT 13 | STATE OF THE PARTY | Name<br>Year<br>No. of Units<br>Location      | : MVV HILL VALLEY : 2006 s : 30 : MVP COLONY                                       | 題 | Year :                                   | MVV JAGVIR VEGI GARDENS<br>2006<br>ts: 60<br>KRM COLONY                | Year<br>No. of Units | : MVV ROYAL PALACE<br>: 2006<br>: 54<br>: WALTAIR UPLANDS                  |
| Name<br>Year<br>No. of Unit<br>Location | : MVV CHAMBERS<br>: 2006 1 7<br>ss : 12F+ 8 DOC. CHAMBERS<br>: KGH               |                                                                                                                                                                                                                                                                                                                                                                                                                                                                                                                                                                                                                                                                                                                                                                                                                                                                                                                                                                                                                                                                                                                                                                                                                                                                                                                                                                                                                                                                                                                                                                                                                                                                                                                                                                                                                                                                                                                                                                                                                                                                                                                                | Year : 2<br>No. of Units<br>Location : F<br>U | AVV & MK ROYAL GARDENS 007-08 1: 96 18 ACOR LAYOUT, WALTAIR PLANDS 1 & MK Builders |   | Name<br>Year<br>No. of Unit              | : MVV PRESIDENCY<br>: 2007-08<br>ts : 85<br>: VENKOJIPALEM             | Year<br>No. of Units | : MVV APARTMENTS<br>: 2007-08<br>: 135<br>: K R M COLONY                   |
| Name<br>Year<br>No. of Unit             | : MVV HERITAGE<br>: 2007-08<br>ds : 20<br>: CBM COMPOUND                         |                                                                                                                                                                                                                                                                                                                                                                                                                                                                                                                                                                                                                                                                                                                                                                                                                                                                                                                                                                                                                                                                                                                                                                                                                                                                                                                                                                                                                                                                                                                                                                                                                                                                                                                                                                                                                                                                                                                                                                                                                                                                                                                                | Name<br>Year<br>No. of Units<br>Location      | : MVV PARADISE<br>: 2007-08<br>s : 20<br>: PITHAPURAM COLONY                       |   | Year :                                   | MVV SRINIVASA CHAMBERS<br>2007-08<br>ts: 15+ DOC CHAMBERS<br>KGH       | Year<br>No. of Units | : MVV ROYAL<br>: 2007-08<br>: 40<br>: GOPALAPATNAM                         |