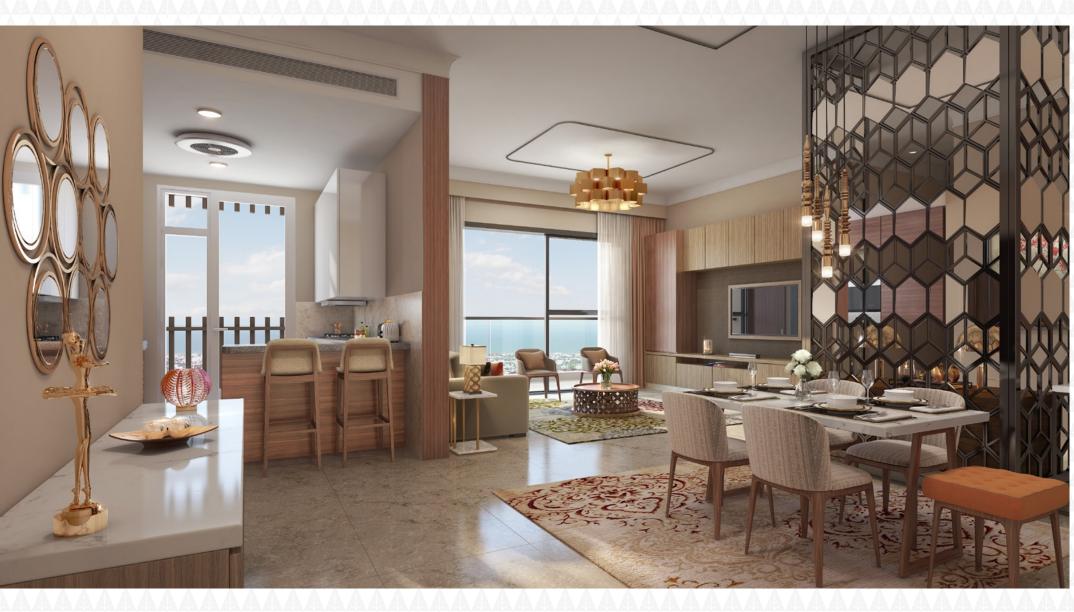

# SPACIOUS INDEPENDENT LIVING

The MVV Sunrise sets a benchmark in floor living. These 3 bedroom apartment offer superbly crafted living spaces that are comfortable, and well-planned. Ground floor comes with a private front and rear lawns wherein the third floor flaunts personal roof terraces.

This residential community consists of luxurious low-rise apartments planned around a central garden. There are apartments to a floor and only 95 apartments in 1.5 acres, ensures you utmost privacy and peace. Enjoy the quiet solitude as you soak in the morning sun from your lawn or enjoy a tete-a-tete with your loved ones in your personal terrace.