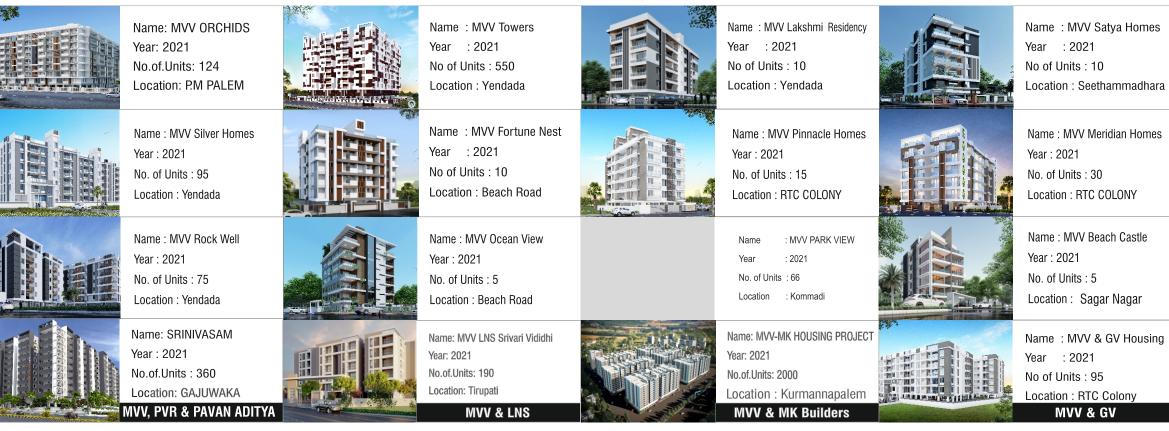

# A GLIMPSW OF MVV PREVIOUS PROJECTS

| Ye                   | lame : MVV TEPALA PALACE 'ear : 2007-08 lo. of Units : 10 ocation : BALAYYASASTRI LAYOUT 25                   | Name : MVV PALM MEADOWS Year : 2007-08 No. of Units : 455 PLOTS Location : RESIDENTIAL LAYOUT AT MADDI 26                         | Name : MVV RESIDENCY Year : 2009 No. of Units : 10 Location : AKAYYAPALEM                                     | Name : MVV SRI NILAYAM Year : 2009 No. of Units : 10 Location : SEETHAMMADHARA                                    |
|----------------------|---------------------------------------------------------------------------------------------------------------|-----------------------------------------------------------------------------------------------------------------------------------|---------------------------------------------------------------------------------------------------------------|-------------------------------------------------------------------------------------------------------------------|
| Yes N. L.            | lame : MVV HOMES  Year : 2009  Io. of Units : 08  ocation : LAWSONSBAY COLONY  29  Iame : SRINIVASA RESIDENCY | Name : MVV DREAM HOMES Year : 2010-11 No. of Units : 12 Location : LAWSONSBAY COLONY 30  Name : MVV SUVARNA SRINIVASAM            | Name : MVV HAPPY HOMES  Year : 2010-11  No. of Units : 15  Location : SEETHAMMADHARA  31  Name : MVV OAKWOODS | Name : MVV WOODS VILLE Year : 2010-11 No. of Units : 05 Location : CBM COMPOUND  32  Name : MVV SIVAKASI NILAYAM  |
| N. Lo                | fear : 2010-11  Jo. of Units : 20 ocation : BEACH RD., KIRLAMPUDI LAYOUT  Jame : MVV COURTYARD fear : 2010-11 | Year : 2010-11  No. of Units : 320  Location : BEHIND B.H.P.V,TUNGALAM  MVV, PVR & PAVAN ADITYA  Name : MVV AURUM  Year : 2010-11 | Year : 2010-11 No. of Units : 20 Location : KONDAPUR, HYDERABAD  35  Name : MVV HIGHWAY HOMES Year : 2012-13  | Year : 2010-11 No. of Units : 20 Location : KONDAPUR, HYDERABAD  36  Name : MVV OZONE Year : 2012-13              |
| Lo N. Ye             | lo. of Units : 25 ocation : MADHAPUR, HYDERABAD 37  lame : MVV ENCLAVE fear : 2012-13 lo. of Units : 130      | No. of Units: 80  Location: KONDAPUR HYDERABAD  38  Name: MVV HARMONY  Year: 2012-13  No. of Units: 40                            | No. of Units: 160 Location: MADHURAWADA  39  Name: MVV HILLVIEW Year: 2012-13 No. of Units: 66                | No. of Units: 192 Location: MADHURAWADA 40  Name: MVV AS NAIDU ENCLAVE Year: 2012-13                              |
| Lc<br>N.<br>Ye<br>N. | ocation : MADHURAWADA  41  Ilame : MVV BHAVAN  Year : 2012-13  Ilo. of Units : 20  ocation : SIVAJIPALEM      | Location : YENDADA  42  Name : MVV FIRST STREET  Year : 2012-13  No. of Units : 40  Location : CBM COMPOUND                       | Location : GOPALAPATNAM  A3  Name : MVV KARUNA  Year : 2014  No. of Units : 15  Location : YENDADA            | No. of Units: 25 Location: CHINNA WALTAIR  44  Name: MVV MARINA Year: 2014 No. of Units: 30 Location: YENDADA  48 |