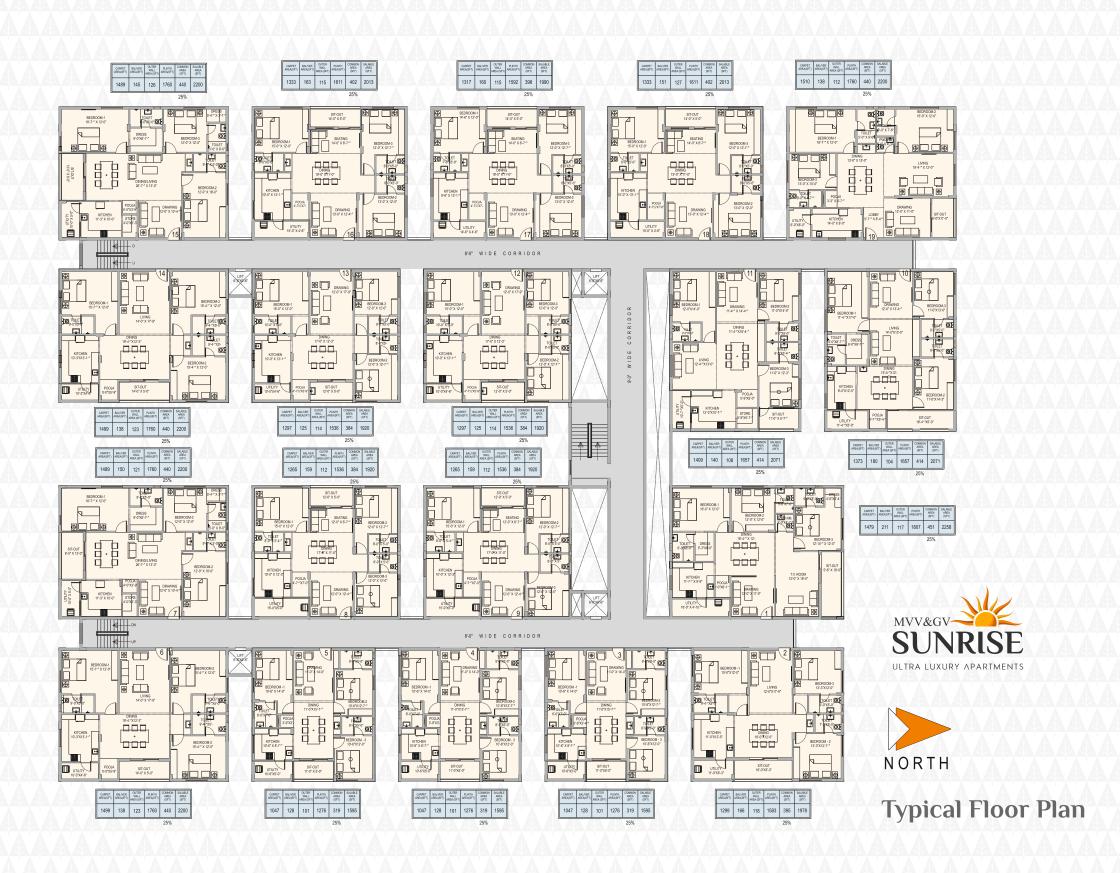

# SPACIOUS INDEPENDENT LIVING

The MVV Sunrise sets a benchmark in floor living. These 3 bedroom apartment offer superbly crafted living spaces that are comfortable, and well-planned. Ground floor comes with a private front and rear lawns wherein the third floor flaunts personal roof terraces.

This residential community consists of luxurious low-rise apartments planned around a central garden. There are apartments to a floor and only 95 apartments in 1.5 acres, ensures you utmost privacy and peace. Enjoy the quiet solitude as you soak in the morning sun from your lawn or enjoy a tete-a-tete with your loved ones in your personal terrace.