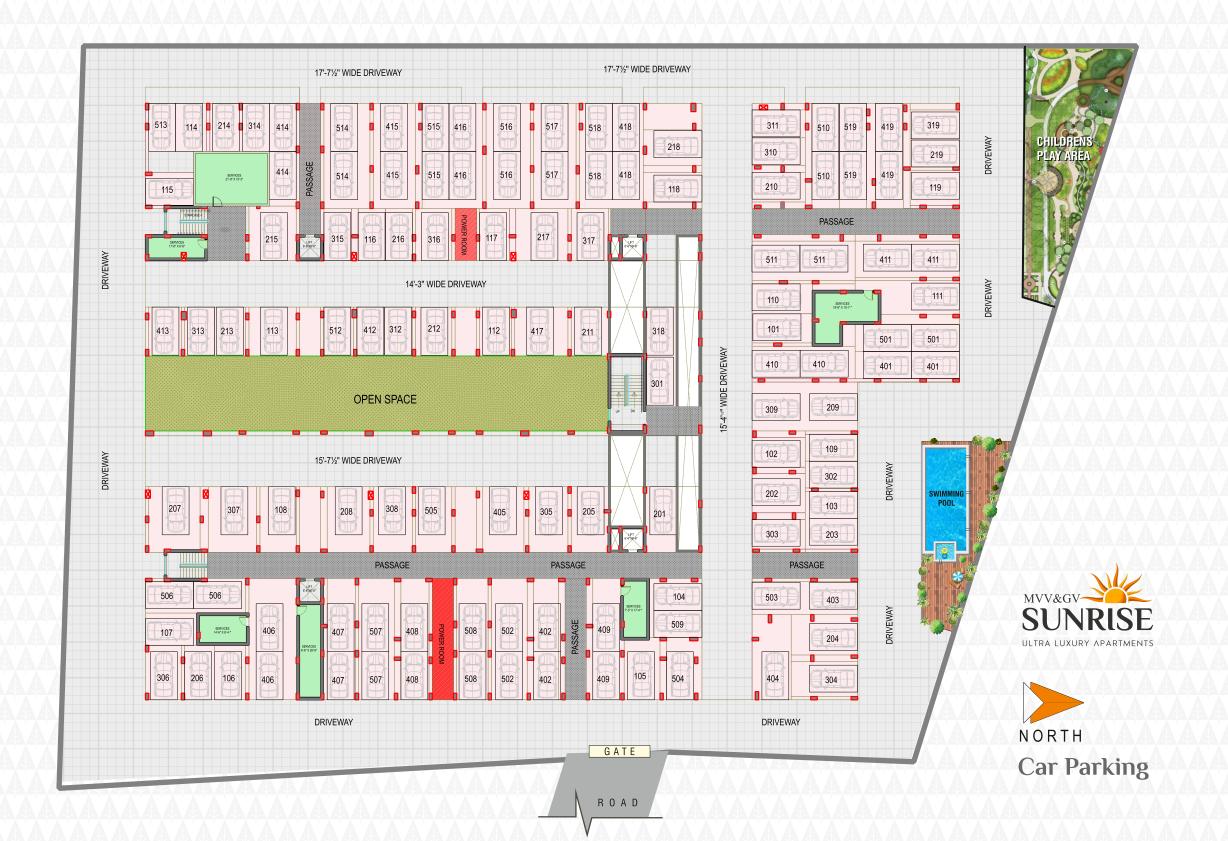

# CHILDRENS PLAY AREA

Kids engaged in regular physical activity are healthier, both physically and emotionally. Physically active kids are more likely to be more academically motivated and attentive. Indoor play areas serve as great options to keep children busy and active.