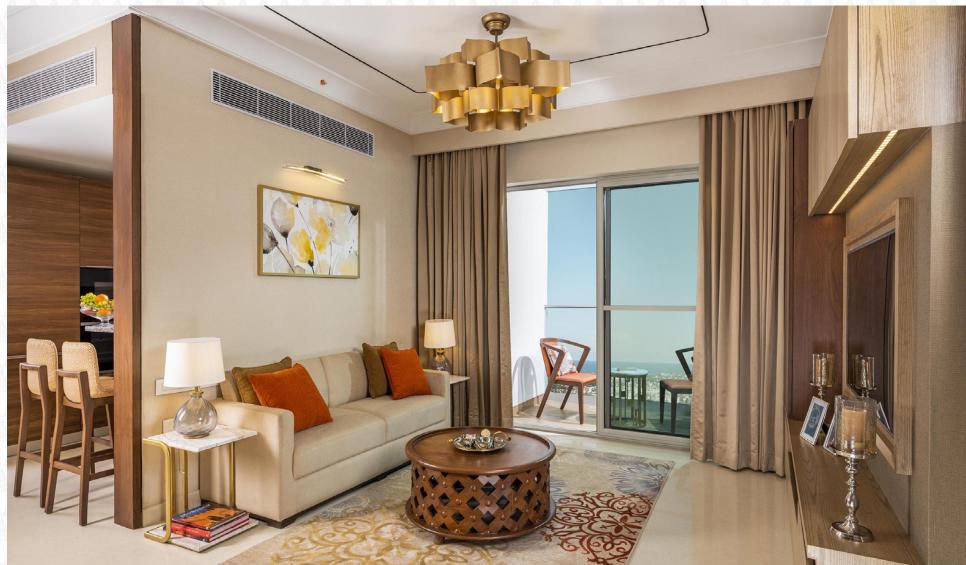

# SPACIOUS INDEPENDENT LIVING

The MVV Sunrise sets a benchmark in floor living. These 3 bedroom apartment offer superbly crafted living spaces that are comfortable, and well-planned. Ground floor comes with a private front and rear lawns wherein the third floor flaunts personal roof terraces.

This residential community consists of luxurious low-rise apartments planned around a central garden. There are apartments to a floor and only 95 apartments in 1.5 acres, ensures you utmost privacy and peace. Enjoy the quiet solitude as you soak in the morning sun from your lawn or enjoy a tete-a-tete with your loved ones in your personal terrace.