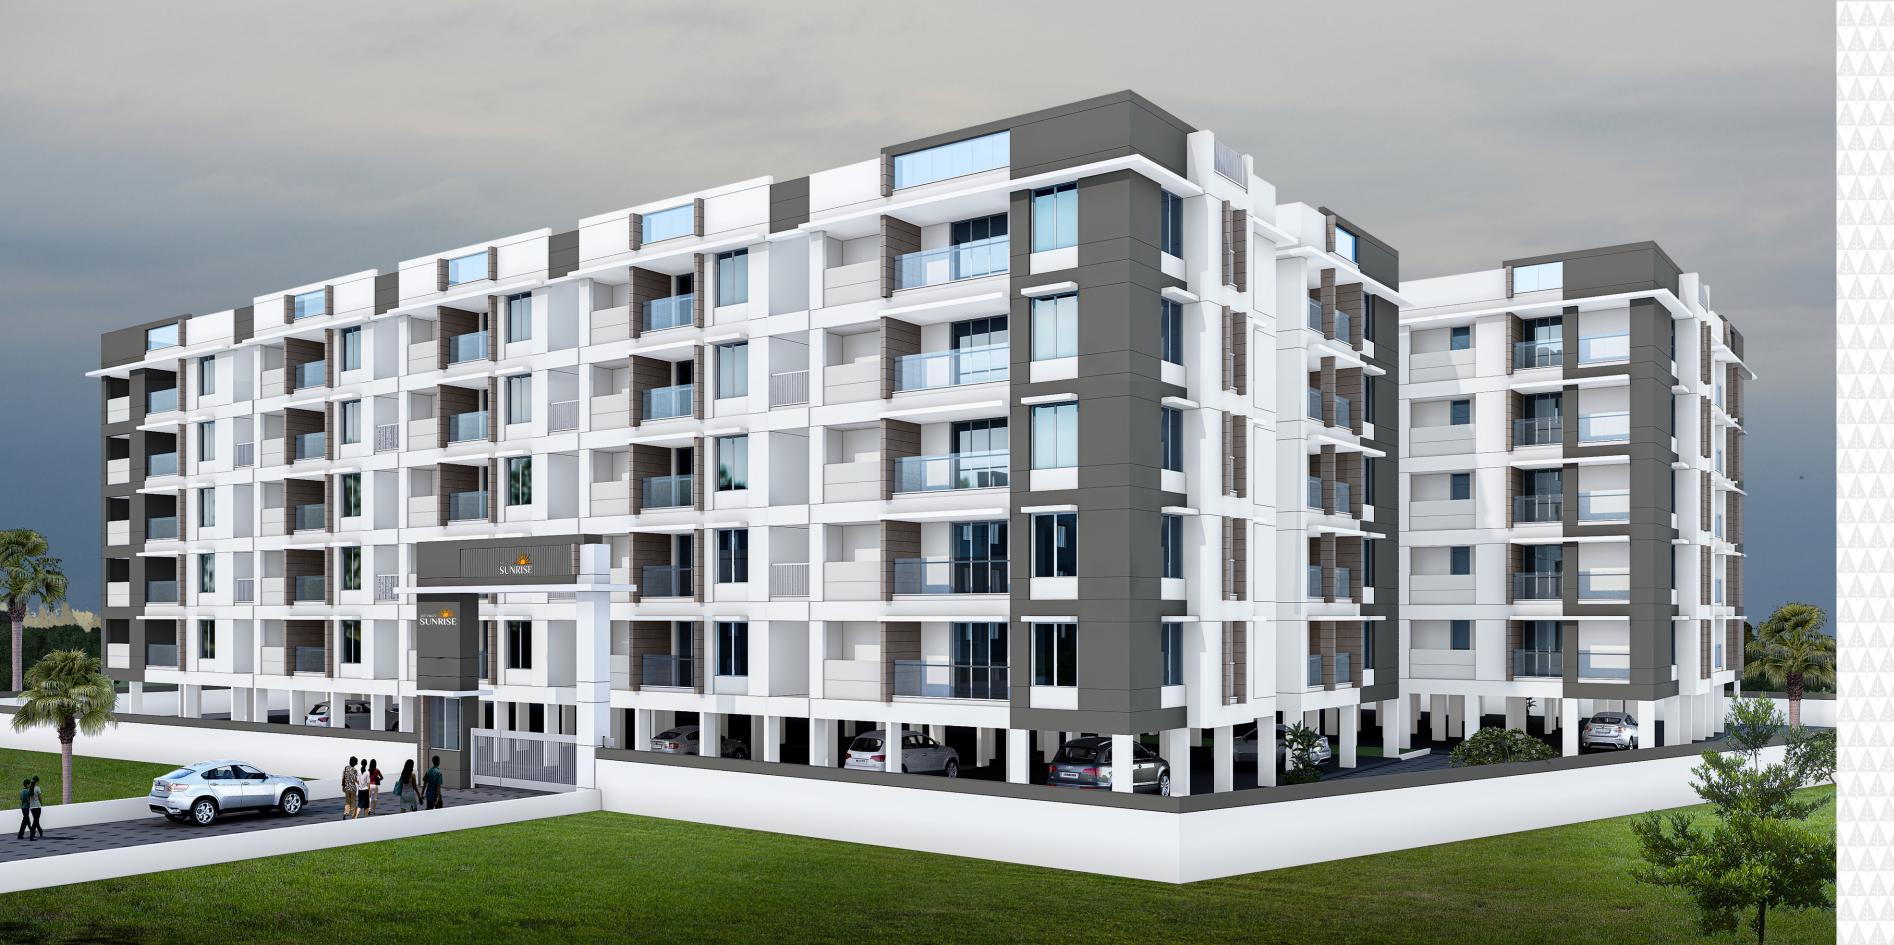

# SPACIOUS INDEPENDENT LIVING

The MVV Sunrise sets a benchmark in floor living. These 3 bedroom apartment offer superbly crafted living spaces that are comfortable, and well-planned. Ground floor comes with a private front and rear lawns wherein the third floor flaunts personal roof terraces.

This residential community consists of luxurious low-rise apartments planned around a central garden. There are apartments to a floor and only 95 apartments in 1.5 acres, ensures you utmost privacy and peace. Enjoy the quiet solitude as you soak in the morning sun from your lawn or enjoy a tete-a-tete with your loved ones in your personal terrace.