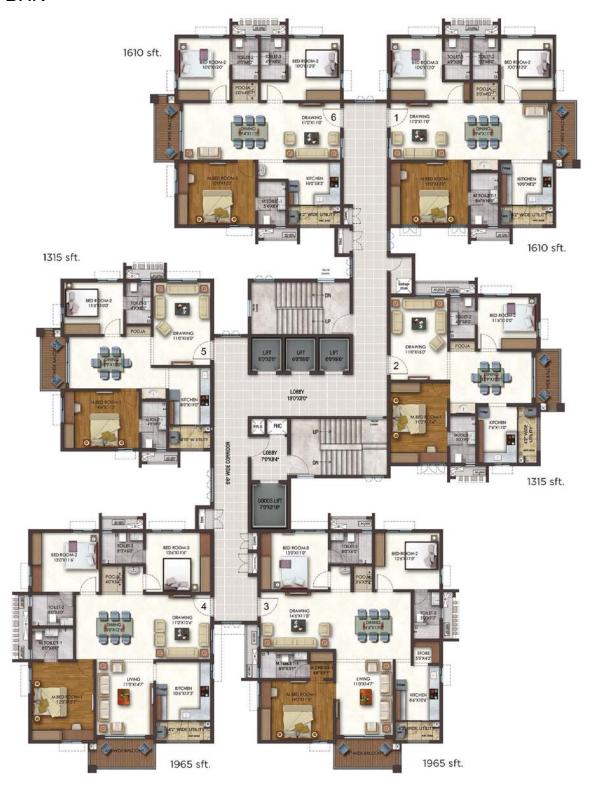

Gopanpally, Hyderabad



Tower- A, B & C

Tower- C





Note: Phase- I

Tower- A, B & C: Texture work in progress\* Possession in March 2023\*







### Tower- D & E





Phase- II

Tower- D & E: Up to 27th Floor Completed









Phase- II

Tower - F: Up to 23rd Floor Completed







### Typical Floor Plan Tower A & F

#### 2 & 3 BHK







### Typical Floor Plan Tower B & D

#### 2 & 3 BHK







### Typical Floor Plan Tower C & E

#### 3 BHK





## Live in For Two & Three











# Live in For A Big Family







**CLUBHOUSE** 

Spread across 50,000 sft.



**SWIMMING POOL**Life is better poolside



SALON & SPA

Make the most of your me time



GYM

Discover the best version of you in the ultra-modern Gym



BILLIARDS LOUNGE

The table is yours to clear

### Amenities



PATHWAY & JOGGING TRACK

Jogging tracks dedicated for your run



**TENNIS COURT**Ace your game to the pro level



YOGA

Meditation hall to help you maintain good body and sound mind



CYCLING TRACK
Enjoy the ride, every day.



BASKETBALL COURT
Dribble past your worries



CRICKET PRACTICE PITCH
For the champions in making







| Wipro Phase-II         | : | 02.5 km | -07 min |
|-------------------