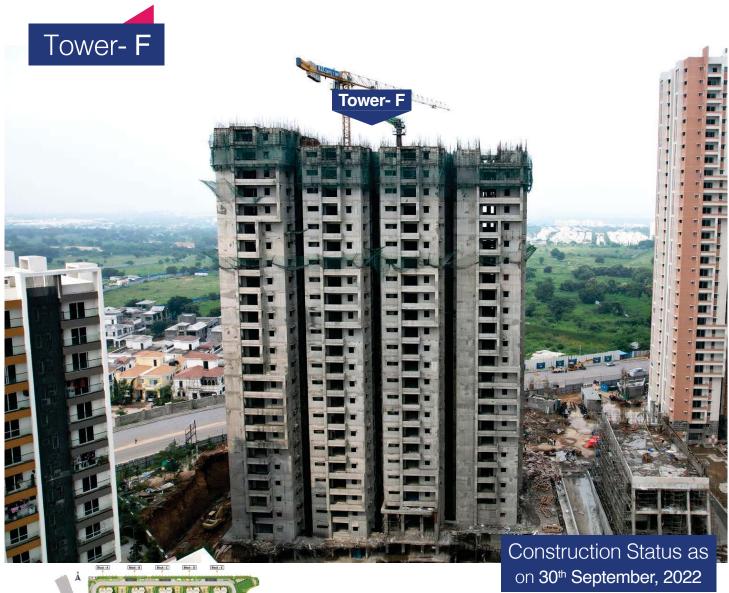

### Tower- D & E

Phase- II

Tower- D & E: Up to 27th Floor Completed

Phase- II

Tower - F: Up to 23rd Floor Completed