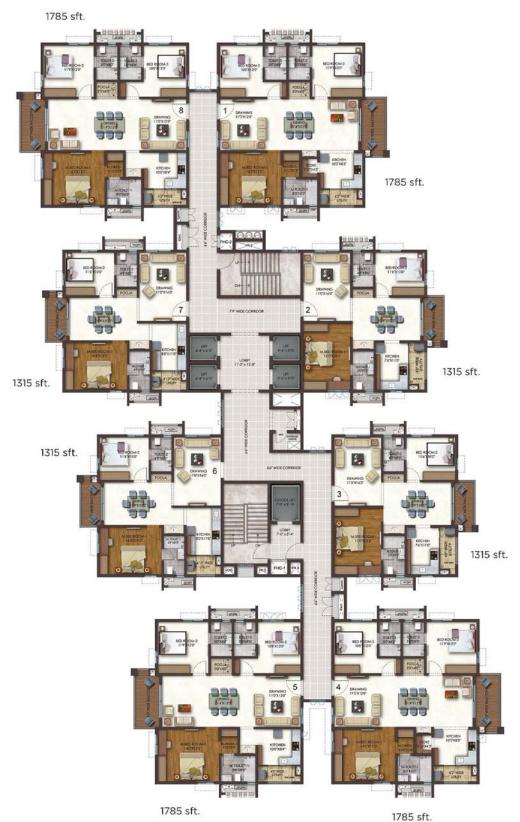

Gopanpally, Hyderabad



Tower- A, B & C

Tower- C





Note: Phase- I

Tower- A, B & C: Texture work in progress\* Possession in March 2023\*







### Tower- D & E





Phase- II

Tower- D & E: Up to 27th Floor Completed









Phase- II

Tower - F: Up to 23rd Floor Completed







### Typical Floor Plan Tower A & F

#### 2 & 3 BHK







### Typical Floor Plan Tower B & D

#### 2 & 3 BHK







### Typical Floor Plan Tower C & E

#### 3 BHK





## Live in For Two & Three











# Live in For A Big Family







**CLUBHOUSE** 

Spread across 50,000 sft.



**SWIMMING POOL**Life is better poolside



SALON & SPA

Make the most of your me time



GYM

Discover the best version of you in the ultra-modern Gym



BILLIARDS LOUNGE

The table is yours to clear

### Amenities



PATHWAY & JOGGING TRACK

Jogging tracks dedicated for your run



**TENNIS COURT**Ace your game to the pro level



YOGA

Meditation hall to help you maintain good body and sound mind



CYCLING TRACK
Enjoy the ride, every day.



BASKETBALL COURT
Dribble past your worries



CRICKET PRACTICE PITCH
For the champions in making







| Wipro Phase