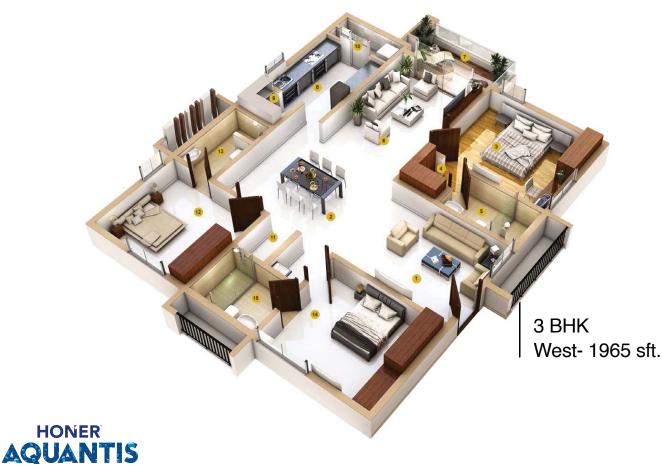

Gopanpally, Hyderabad

Scan this QR code for Model Flat (1965 Sft.)

Scan this QR code for Model Flat (1610 Sft.)

Project Approved By:

TS RERA Reg No. P02400001263