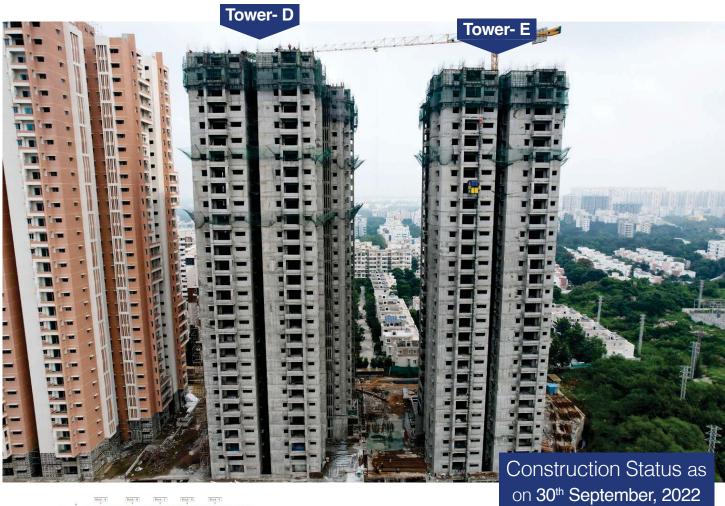

### Tower- D & E

Phase- II

Tower- D & E: Up to 27th Floor Completed

Phase- II

Tower - F: Up to 23rd Floor Completed