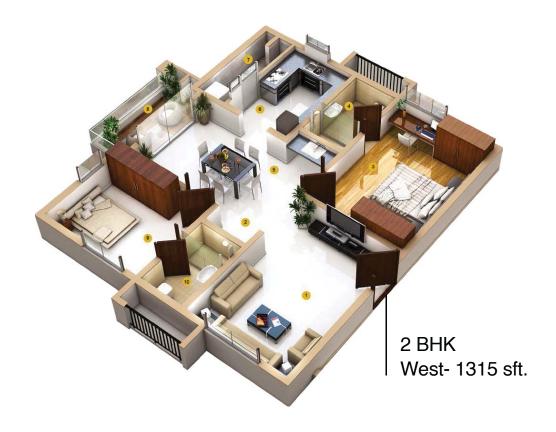

Gopanpally, Hyderabad



Tower- A, B & C

Tower- C





Note: Phase- I

Tower- A, B & C: Texture work in progress\* Possession in March 2023\*







### Tower- D & E





Phase- II

Tower- D & E: Up to 27th Floor Completed









Phase- II

Tower - F: Up to 23rd Floor Completed







### Typical Floor Plan Tower A & F

#### 2 & 3 BHK







### Typical Floor Plan Tower B & D

#### 2 & 3 BHK







### Typical Floor Plan Tower C & E

#### 3 BHK





## Live in For Two & Three











# Live in For A Big Family







**CLUBHOUSE** 

Spread across 50,000 sft.



**SWIMMING POOL**Life is better poolside



SALON & SPA

Make the most of your me time



GYM

Discover the best version of you in the ultra-modern Gym



BILLIARDS LOUNGE

The table is yours to clear

### Amenities



PATHWAY & JOGGING TRACK

Jogging tracks dedicated for your run



**TENNIS COURT**Ace your game to the pro level



YOGA

Meditation hall to help you maintain good body and sound mind



CYCLING TRACK
Enjoy the ride, every day.



BASKETBALL COURT
Dribble past your worries



CRICKET PRACTICE PITCH
For the champions in making







| Wipro Phase-II         | : | 02.5 km | -07 min |
|------------------------|---|---------|---------|
| Q City                 | : | 04.6 km | -09 min |
| Wipr