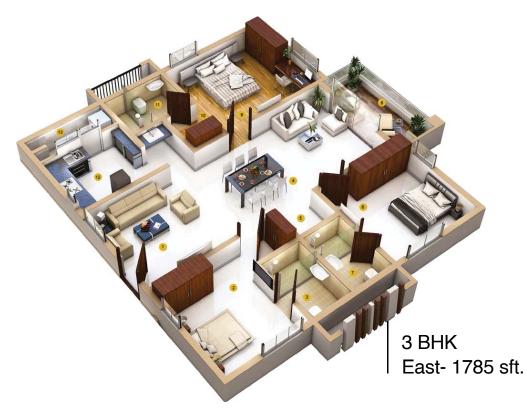

Gopanpally, Hyderabad



Tower- A, B & C

Tower- C





Note: Phase- I

Tower- A, B & C: Texture work in progress\* Possession in March 2023\*







### Tower- D & E





Phase- II

Tower- D & E: Up to 27th Floor Completed









Phase- II

Tower - F: Up to 23rd Floor Completed







### Typical Floor Plan Tower A & F

#### 2 & 3 BHK







### Typical Floor Plan Tower B & D

#### 2 & 3 BHK







### Typical Floor Plan Tower C & E

#### 3 BHK





## Live in For Two & Three











# Live in For A Big Family







**CLUBHOUSE** 

Spread across 50,000 sft.



**SWIMMING POOL**Life is better poolside



SALON & SPA

Make the most of your me time



GYM

Discover the best version of you in the ultra-modern Gym



BILLIARDS LOUNGE

The table is yours to clear

### Amenities



PATHWAY & JOGGING TRACK

Jogging tracks dedicated for your run



**TENNIS COURT**Ace your game to the pro level



YOGA

Meditation hall to help you maintain good body and sound mind



CYCLING TRACK
Enjoy the ride, every day.



BASKETBALL COURT
Dribble past your worries



CRICKET PRACTICE PITCH
For the champions in making







| Wipro Phase-II         | : | 02.5 km | -07 min |
|------------------------|---|---------|---------|
| Q City                 | : | 04.6 km | -09 min |
| Wipro                  | : | 05.6 km | -