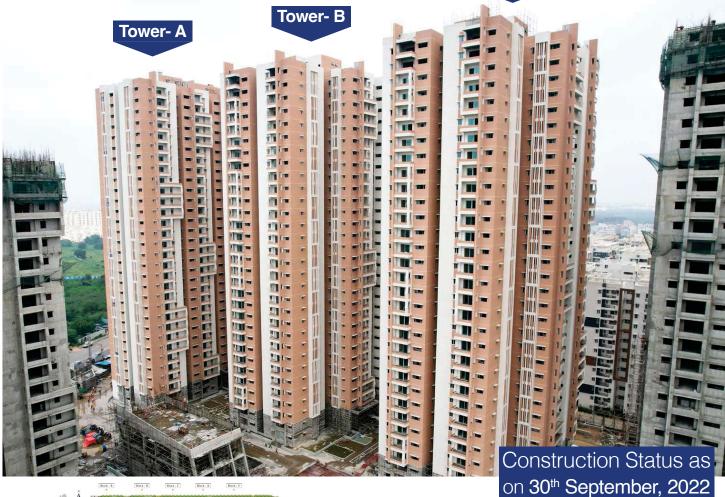

Gopanpally, Hyderabad

Tower- A, B & C

Tower- C

Note: Phase- I

Tower- A, B & C: Texture work in progress\* Possession in March 2023\*

### Tower- D & E

Phase- II

Tower- D & E: Up to 27th Floor Completed

Phase- II

Tower - F: Up to 23rd Floor Completed