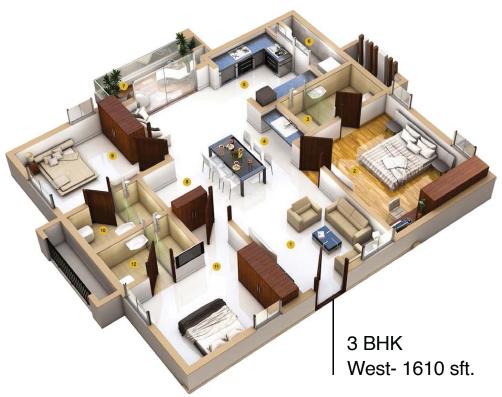

Gopanpally, Hyderabad



Tower- A, B & C

Tower- C





Note: Phase- I

Tower- A, B & C: Texture work in progress\* Possession in March 2023\*







### Tower- D & E





Phase- II

Tower- D & E: Up to 27th Floor Completed









Phase- II

Tower - F: Up to 23rd Floor Completed







### Typical Floor Plan Tower A & F

#### 2 & 3 BHK







### Typical Floor Plan Tower B & D

#### 2 & 3 BHK







### Typical Floor Plan Tower C & E

#### 3 BHK





## Live in For Two & Three











# Live in For A Big Family







**CLUBHOUSE** 

Spread across 50,000 sft.



**SWIMMING POOL**Life is better poolside



SALON & SPA

Make the most of your me time



GYM

Discover the best version of you in the ultra-modern Gym



BILLIARDS LOUNGE

The table is yours to clear

### Amenities



PATHWAY & JOGGING TRACK

Jogging tracks dedicated for your run



**TENNIS COURT**Ace your game to the pro level



YOGA

Meditation hall to help you maintain good body and sound mind



CYCLING TRACK
Enjoy the ride, every day.



BASKETBALL COURT
Dribble past your worries



CRICKET PRACTICE PITCH
For the champions in making







| Wipro Phase-II         | : | 02.5 km | -07 min |
|------------------------|---|---------|---------|
| Q City                 | : | 04.6 km | -09 min |
| Wipro