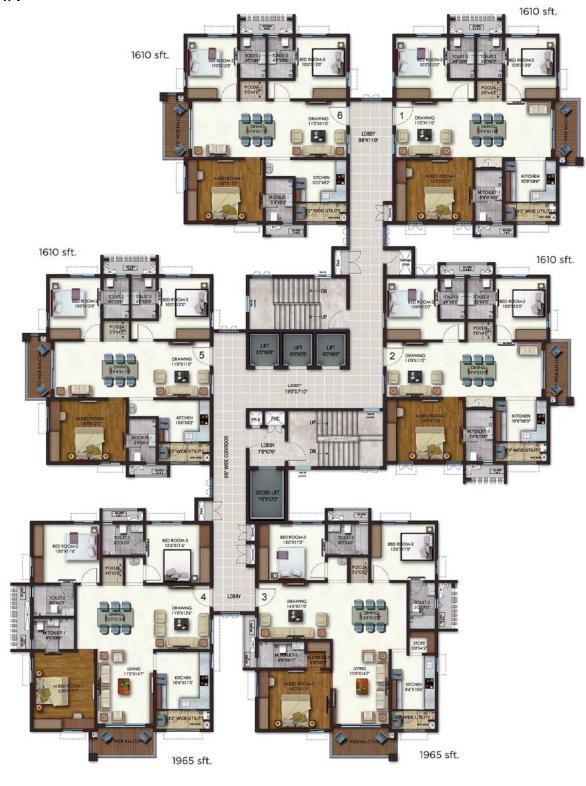

Gopanpally, Hyderabad



Tower- A, B & C

Tower- C





Note: Phase- I

Tower- A, B & C: Texture work in progress\* Possession in March 2023\*







### Tower- D & E





Phase- II

Tower- D & E: Up to 27th Floor Completed









Phase- II

Tower - F: Up to 23rd Floor Completed







### Typical Floor Plan Tower A & F

#### 2 & 3 BHK







### Typical Floor Plan Tower B & D

#### 2 & 3 BHK







### Typical Floor Plan Tower C & E

#### 3 BHK





## Live in For Two & Three











# Live in For A Big Family







**CLUBHOUSE** 

Spread across 50,000 sft.



**SWIMMING POOL**Life is better poolside



SALON & SPA

Make the most of your me time



GYM

Discover the best version of you in the ultra-modern Gym



BILLIARDS LOUNGE

The table is yours to clear

### Amenities



PATHWAY & JOGGING TRACK

Jogging tracks dedicated for your run



**TENNIS COURT**Ace your game to the pro level



YOGA

Meditation hall to help you maintain good body and sound mind



CYCLING TRACK
Enjoy the ride, every day.



BASKETBALL COURT
Dribble past your worries



CRICKET PRACTICE PITCH
For the champions in making







| Wipro Phase-II         | : | 02.5 km | -07 min |
|------------------------|---|---------|---------|
| Q City