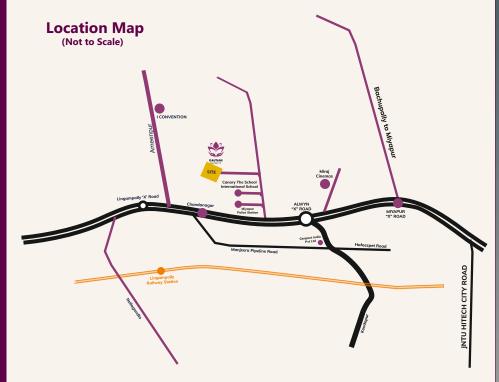

### Location Highlights

- + BHEL
- + Lingam Pally Railway Station
- + Miyapur Metro Station
- + Canary The School International School
- + Hotel Sitara Grand
- + SLG Hospitals Miyapur
- + GSM Mall, Manjeera Mall, Forum Sujana Mall

Immerse yourself in the Rich, celebratory Lifestyle of the city's Most happening locale, Miyapur Places at your disposal - All the great shopping, Entertainment and Corporate treasure of it, Educational institutes as Well as healthcare.

Promoter

+ IT/Financial hubs such as Gachibowli/Hitec City

+ Healthcare, shopping and recreation assured

at nearby locales like Kukatpally / Madhapur / Hitech City

**Canary International** 

Mivapur Metro

Forum Suiana Mal