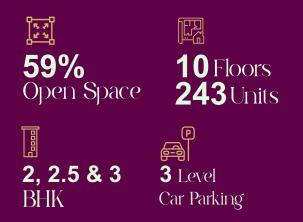

# Effortlessly Designed

Immerse yourself in a world of comfort, convenience, and sophistication.

Come and join us as we redefine urban living in Miyapur.

⊯a Unit Area in sft 1190 sft - 1968 sft

#### **Community Features:**

- CCTV surveillanceSewage treatment plant
- Rainwater harvesting
- Grand main entrance gate
- Landscape green zone
- 24/7 security
- 3-level parking
- Car parking

- Domestic Water Available through a Water Softening Plant
- Walking Areas
- Generator backup for common areas except for ACs and Geysers