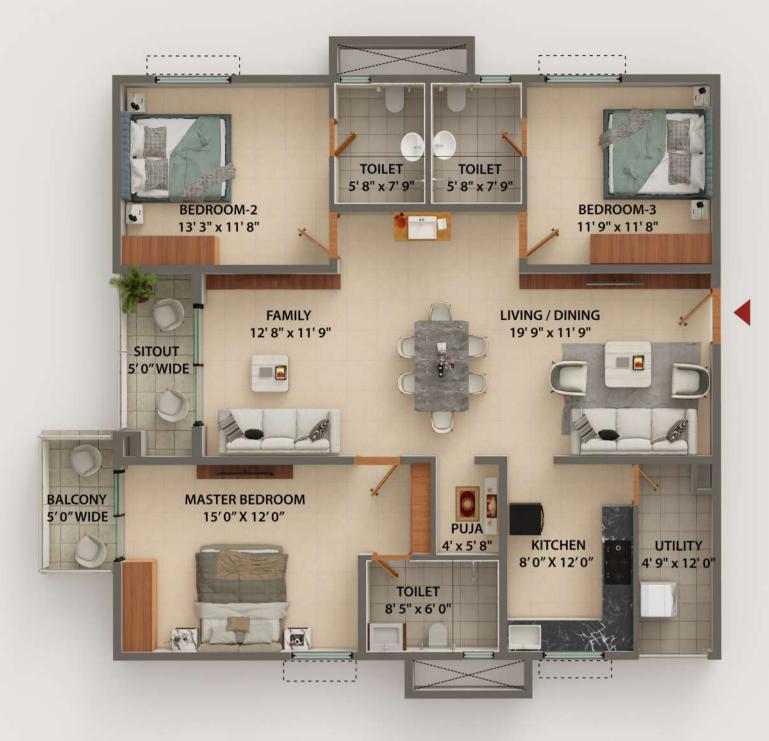

| Unit Type | BHK TYPE | FACING | Carpet<br>Area | Balcony<br>Area | Utility<br>Area | SBUA<br>ROUNDOFF |
|-----------|----------|--------|----------------|-----------------|-----------------|------------------|
|           |          |        | Sft            | Sft             | Sft             | Sft              |
| Type-1    | 4 BHK    | EAST   | 1634           | 109             | 43              | 2415             |
| Type-1a   | 4 BHK    | WEST   | 1634           | 144             | 44              | 2460             |
| Type-2    | 3 BHK    | EAST   | 1157           | 102             | 40              | 1780             |
| Type-2a   | 3 BHK    | WEST   | 1157           | 127             | 40              | 1815             |
| Type-3    | 3 BHK    | EAST   | 1278           | 111             | 56              | 1970             |
| Type-3a   | 3 BHK    | WEST   | 1282           | 132             | 53              | 2000             |
| Type-3b   | 3 BHK    | WEST   | 1282           | 60              | 53              | 1910             |
| Type-4    | 3 BHK    | EAST   | 1238           | 102             | 54              | 1905             |
| Type-4a   | 3 BHK    | WEST   | 1241           | 128             | 51              | 1935             |
| Type-5    | 3 BHK    | EAST   | 1091           | 101             | 58              | 1720             |
| Type-5a   | 3 BHK    | WEST   | 1098           | 124             | 52              | 1745             |