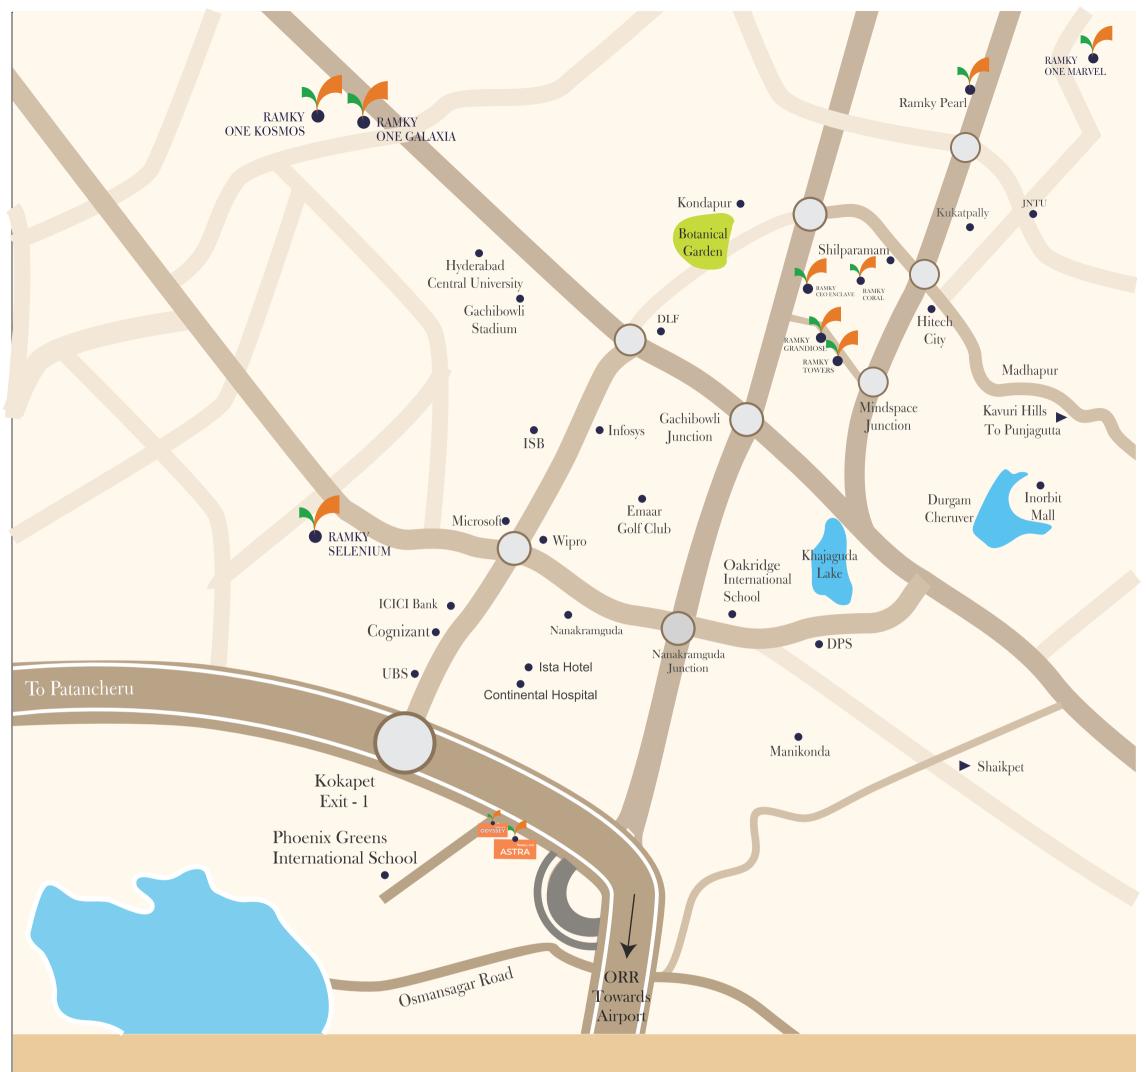

# Iconic location that elevates the dynamic lifestyle

Court with comfort at a location that offers unparalleled privileges, courtesy of it being in the centre of it all, yet away from the hustle bustle. Close to the Outer Ring Road, you can quite literally cycle your way to work. The financial district, Gachibowli is ever so near, so are schools, malls, restaurants and prime locations such as Hi-tech city, Kondapur and Jubilee Hills. Reaching the airport too is a breeze. Everything here is

oh-so-close to the piece of heaven you call home.

**ASTRA**ordinary

LOCATION

Ramky One Astra is an exclusive residential development located in Kokapet, one of the most highly coveted neighborhoods in Hyderabad. The property boasts of a prime location that provides convenient access to some of the city's top-rated schools, hospitals, malls, and restaurants, making it an ideal choice for those seeking a comfortable and luxurious lifestyle. Strategically situated in close proximity to the financial district and Gachibowli, Ramky One Astra ensures that you can spend less time commuting and more time enjoying the best that life has to offer. With its exceptional location and world-class amenities, Ramky One Astra offers a unique opportunity to experience the ultimate in urban living in Hyderabad's most sought-after skyline. Come and discover the epitome of luxury and comfort at Ramky One Astra.

#### The Narsingi Advantage:

- Located on the ORR service road
- Close to Financial District and Kokapet ORR exits
- Just 30 mins drive from the airport

- International schools such as Phoenix Greens, Global edge, Rockwell, Oakridge, and Sreenidhi International are in the vicinity
- Minutes away from reputed Multi-specialty hospitals like Continental, Care, Sunshine & AIG
- Multiple entertainments and dining options with Inorbit Mall, Preston Mall, Sarath City Capital Mall