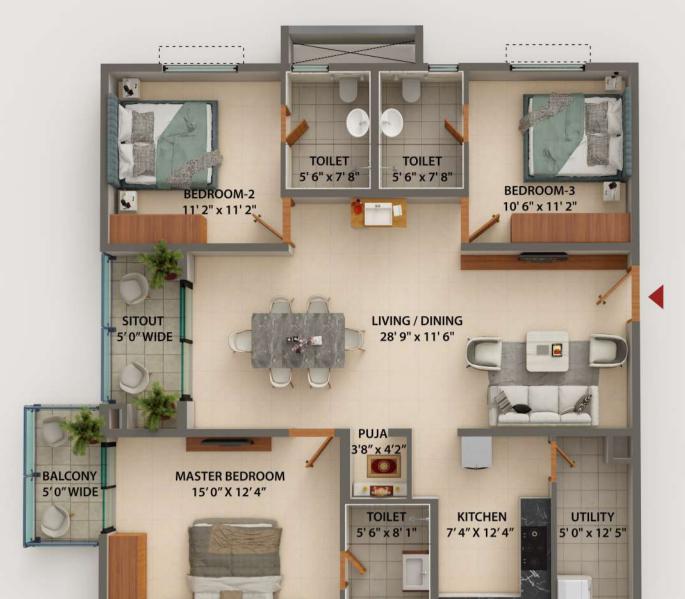

| Unit Type | BHK TYPE | FACING | Carpet<br>Area | Balcony<br>Area | Utility<br>Area | SBUA<br>ROUNDOFF |
|-----------|----------|--------|----------------|-----------------|-----------------|------------------|
|           |          |        | Sft            | Sft             | Sft             | Sft              |
| Type-1    | 4 BHK    | EAST   | 1634           | 109             | 43              | 2415             |
| Type-1a   | 4 BHK    | WEST   | 1634           | 144             | 44              | 2460             |
| Type-2    | 3 BHK    | EAST   | 1157           | 102             | 40              | 1780             |
| Type-2a   | 3 BHK    | WEST   | 1157           | 127             | 40              | 1815             |
| Type-3    | 3 BHK    | EAST   | 1278           | 111             | 56              | 1970             |
| Type-3a   | 3 BHK    | WEST   | 1282           | 132             | 53              | 2000             |
| Type-3b   | 3 BHK    | WEST   | 1282           | 60              | 53              | 1910             |
| Type-4    | 3 BHK    | EAST   | 1238           | 102             | 54              | 1905             |
| Type-4a   | 3 BHK    | WEST   | 1241           | 128             | 51              | 1935             |
| Type-5    | 3 BHK    | EAST   | 1091           | 101             | 58              | 1720             |
| Type-5a   | 3 BHK    | WEST   | 1098           | 124             | 52              | 1745             |