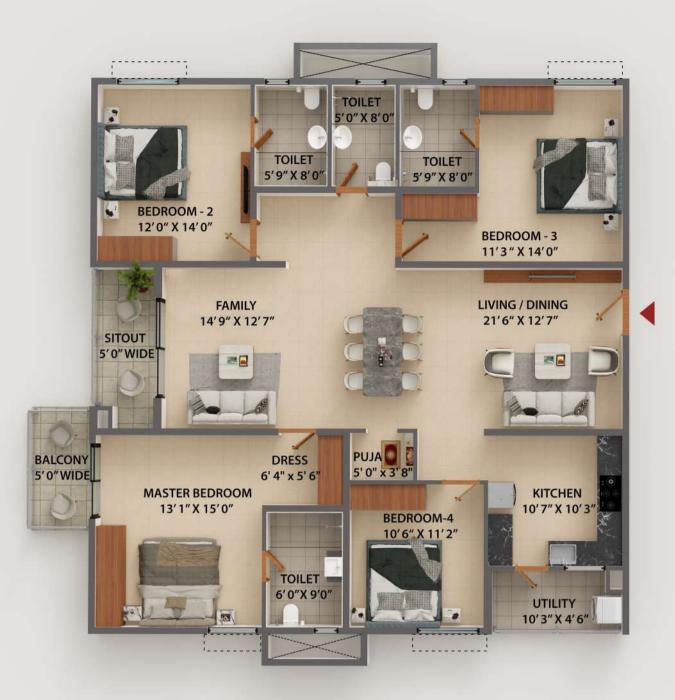

## TOWER - 3

TYPE -1 4 BHK EAST FACING 2415 SFT

TYPE -1a 4 BHK WEST FACING 2460 SFT

TYPE -2 3 BHK

EAST FACING

1780 SFT

TYPE -2a 3 BHK
WEST FACING
1815 SFT

TYPE-4a 3BHK WEST FACING 1935 SFT