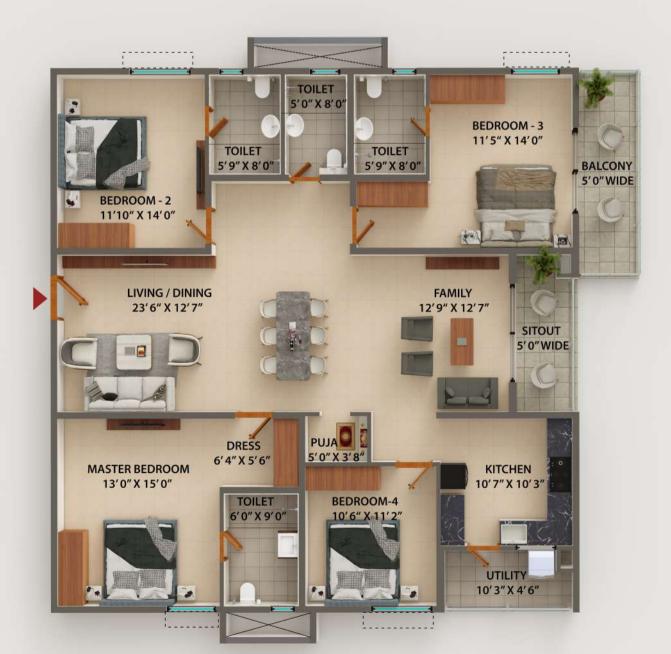

## TOWER - 3

TYPE -1 4 BHK EAST FACING 2415 SFT

TYPE -1a 4 BHK WEST FACING 2460 SFT

TYPE -2 3 BHK

EAST FACING

1780 SFT

TYPE -2a 3 BHK
WEST FACING
1815 SFT

TYPE-4a 3BHK WEST FACING 1935 SFT