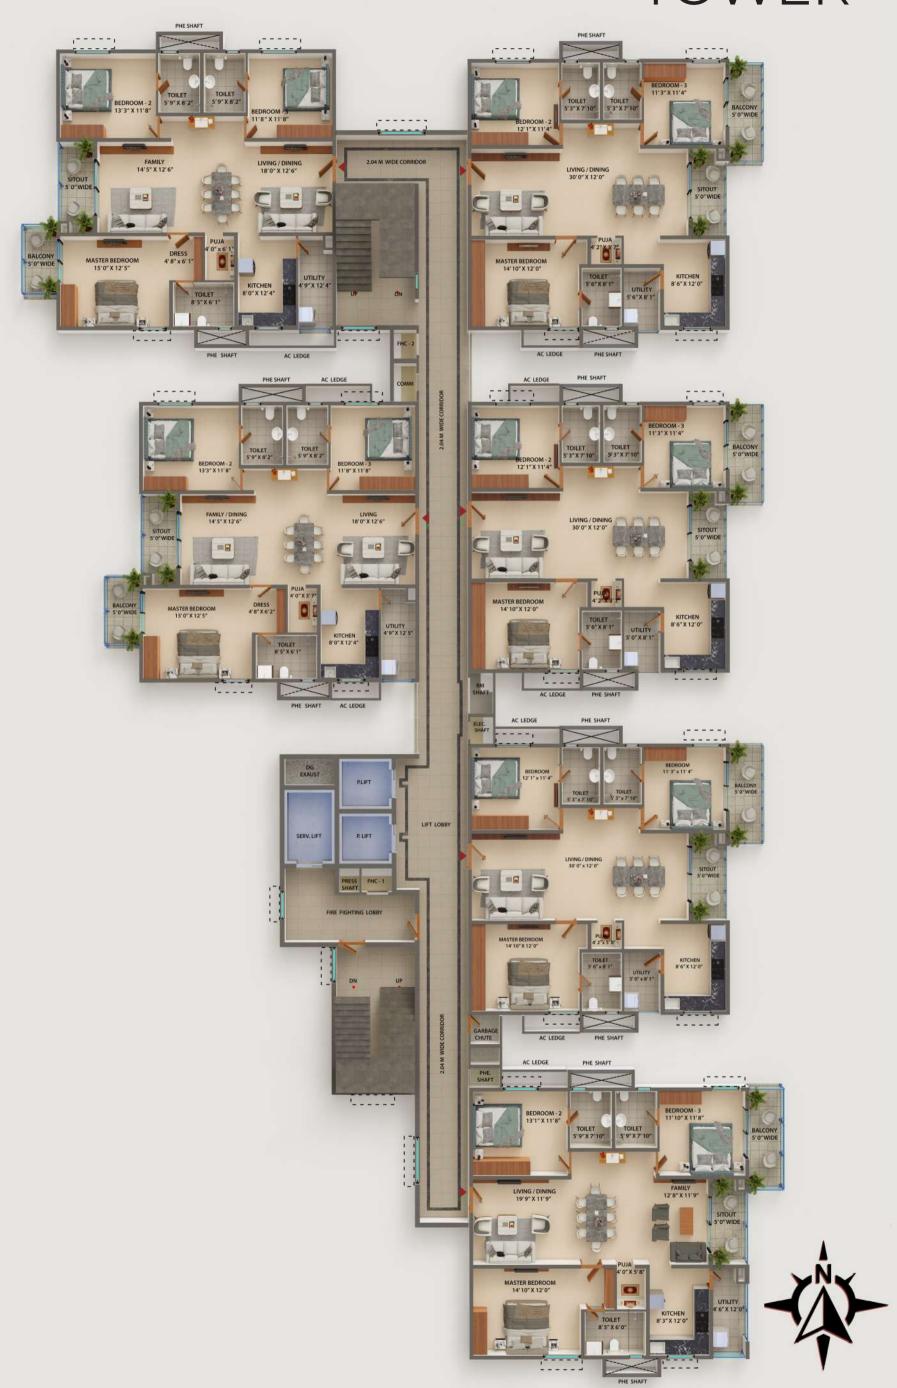

|  |  |
|                                |                                                                                                                                                                                                                                                                                               |  |  |

<sup>\*</sup>Note: Kitchen Counter- The granite platform and 2 feet height ceramic tile dado along with kitchen sink with drainboard will be provided to the customers without fixing at the time of handing over & AC copper piping will be provided in all rooms at extra cost.

## TOWER - 1





## TOWER - 2



## TOWER - 3





TYPE -1 4 BHK EAST FACING 2415 SFT



TYPE -1a 4 BHK WEST FACING 2460 SFT





TYPE -2 3 BHK

EAST FACING

1780 SFT



TYPE -2a 3 BHK
WEST FACING
1815 SFT

























TYPE-4a 3BHK WEST FACING 1935 SFT





TYPE-5 3 BHK

EAST FACING

1720 SFT



TYPE-5a 3 BHK
WEST FACING
1745 SFT







#### Ramky Estates & Farms Limited

9th Floor, Ramky Grandiose, Ramky Towers Gachibowli, Hyderabad - 500 032, Telangana, India www.ramkyestates.com

RERA NO.: P0240000034 rera.telangana.gov.in



© 9059 9059 34

ramkyoneastra.com