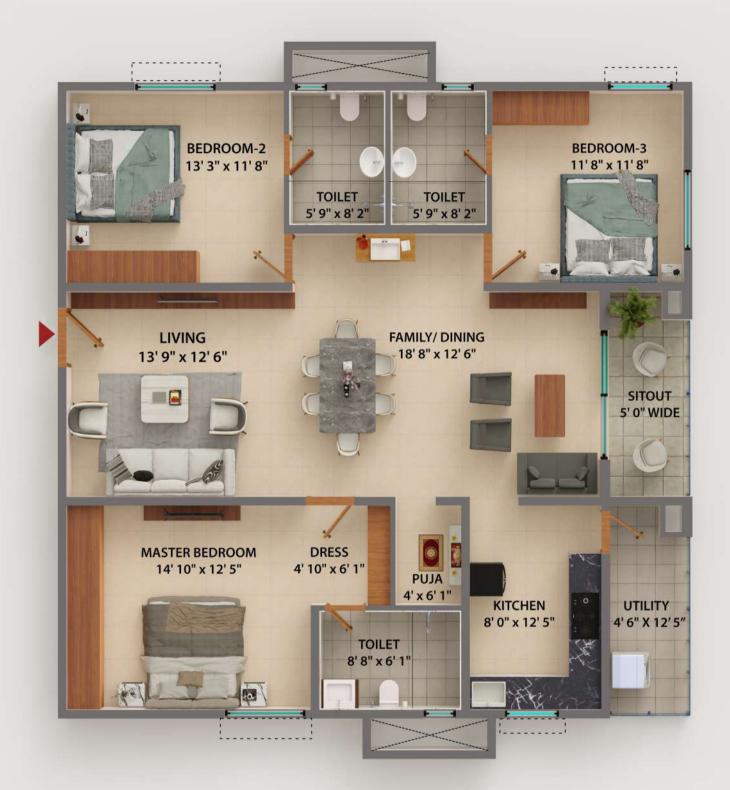

| Unit Type | BHK TYPE | FACING | Carpet<br>Area | Balcony<br>Area | Utility<br>Area | SBUA<br>ROUNDOFF |
|-----------|----------|--------|----------------|-----------------|-----------------|------------------|
|           |          |        | Sft            | Sft             | Sft             | Sft              |
| Type-1    | 4 BHK    | EAST   | 1634           | 109             | 43              | 2415             |
| Type-1a   | 4 BHK    | WEST   | 1634           | 144             | 44              | 2460             |
| Type-2    | 3 BHK    | EAST   | 1157           | 102             | 40              | 1780             |
| Type-2a   | 3 BHK    | WEST   | 1157           | 127             | 40              | 1815             |
| Type-3    | 3 BHK    | EAST   | 1278           | 111             | 56              | 1970             |
| Type-3a   | 3 BHK    | WEST   | 1282           | 132             | 53              | 2000             |
| Type-3b   | 3 BHK    | WEST   | 1282           | 60              | 53              | 1910             |
| Type-4    | 3 BHK    | EAST   | 1238           | 102             | 54              | 1905             |
| Type-4a   | 3 BHK    | WEST   | 1241           | 128             | 51              | 1935             |
| Type-5    | 3 BHK    | EAST   | 1091           | 101             | 58              | 1720             |
| Type-5a   | 3 BHK    | WEST   | 1098           | 124             | 52              | 1745             |