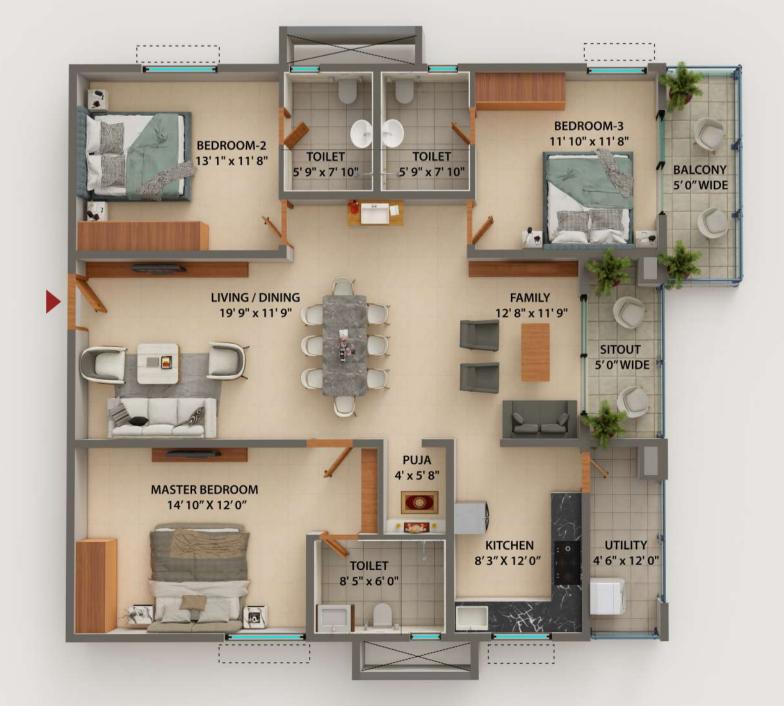

| Unit Type | BHK TYPE | FACING | Carpet<br>Area | Balcony<br>Area | Utility<br>Area | SBUA<br>ROUNDOFF |
|-----------|----------|--------|----------------|-----------------|-----------------|------------------|
|           |          |        | Sft            | Sft             | Sft             | Sft              |
| Type-1    | 4 BHK    | EAST   | 1634           | 109             | 43              | 2415             |
| Type-1a   | 4 BHK    | WEST   | 1634           | 144             | 44              | 2460             |
| Type-2    | 3 BHK    | EAST   | 1157           | 102             | 40              | 1780             |
| Type-2a   | 3 BHK    | WEST   | 1157           | 127             | 40              | 1815             |
| Type-3    | 3 BHK    | EAST   | 1278           | 111             | 56              | 1970             |
| Type-3a   | 3 BHK    | WEST   | 1282           | 132             | 53              | 2000             |
| Type-3b   | 3 BHK    | WEST   | 1282           | 60              | 53              | 1910             |
| Type-4    | 3 BHK    | EAST   | 1238           | 102             | 54              | 1905             |
| Type-4a   | 3 BHK    | WEST   | 1241           | 128             | 51              | 1935             |
| Type-5    | 3 BHK    | EAST   | 1091           | 101             | 58              | 1720             |
| Type-5a   | 3 BHK    | WEST   | 1098           | 124             | 52              | 1745             |