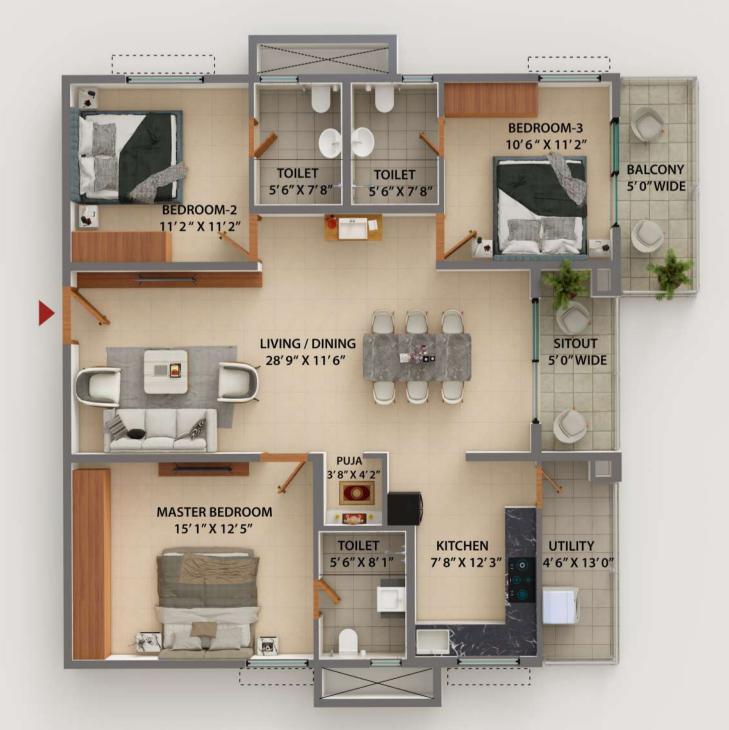

Right spaces for living areas and bedrooms

Exquisite features grace your home from the outside, while intelligently designed living areas and bedrooms make space for delights to pep up your every day.

Welcome home the future

## PROJECT OVERVIEW

- Spread over 3.69 Acres
- **3** Towers
- → Tower 1 (2B+G+19) Floors
- → Tower -2&3 (2B+G+14) Floors
- **292** Units
- Clubhouse: 17,400 Sq.ft
- → 3BHK:1720 2000
- 🔶 4BHK: 2415 2460
- → 3&4BHK Luxury Apartments

| Unit Type | BHK TYPE | FACING | Carpet<br>Area | Balcony<br>Area | Utility<br>Area | SBUA<br>ROUNDOFF |
|-----------|----------|--------|----------------|-----------------|-----------------|------------------|
|           |          |        | Sft            | Sft             | Sft             | Sft              |
| Type-1    | 4 BHK    | EAST   | 1634           | 109             | 43              | 2415             |
| Type-1a   | 4 BHK    | WEST   | 1634           | 144             | 44              | 2460             |
| Type-2    | 3 BHK    | EAST   | 1157           | 102             | 40              | 1780             |
| Type-2a   | 3 BHK    | WEST   | 1157           | 127             | 40              | 1815             |
| Type-3    | 3 BHK    | EAST   | 1278           | 111             | 56              | 1970             |
| Type-3a   | 3 BHK    | WEST   | 1282           | 132             | 53              | 2000             |
| Type-3b   | 3 BHK    | WEST   | 1282           | 60              | 53              | 1910             |
| Type-4    | 3 BHK    | EAST   | 1238           | 102             | 54              | 1905             |
| Type-4a   | 3 BHK    | WEST   | 1241           | 128             | 51              | 1935             |
| Type-5    | 3 BHK    | EAST   | 1091           | 101             | 58              | 1720             |
| Type-5a   | 3 BHK    | WEST   | 1098           | 124             | 52              | 1745             |