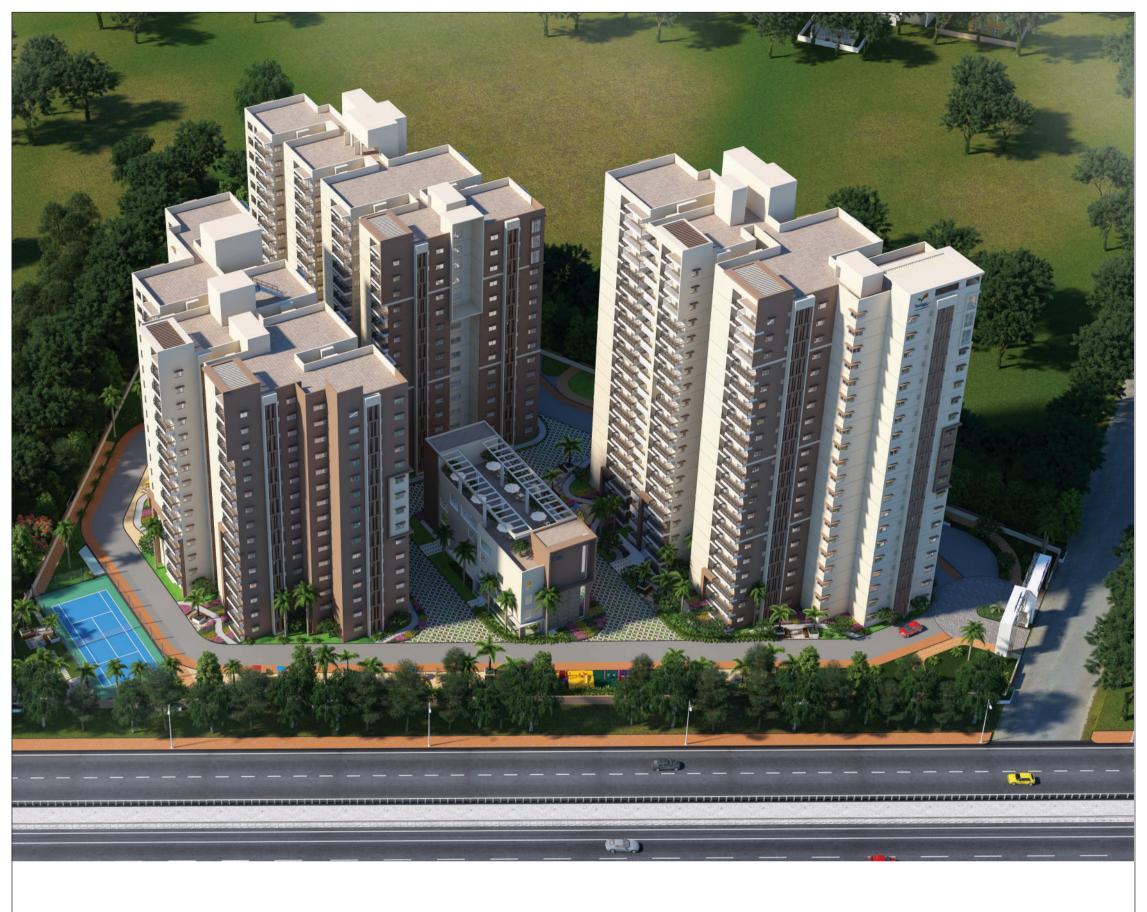

# Iconic location that elevates the dynamic lifestyle

Court with comfort at a location that offers unparalleled privileges, courtesy of it being in the centre of it all, yet away from the hustle bustle. Close to the Outer Ring Road, you can quite literally cycle your way to work. The financial district, Gachibowli is ever so near, so are schools, malls, restaurants and prime locations such as Hi-tech city, Kondapur and Jubilee Hills. Reaching the airport too is a breeze. Everything here is

oh-so-close to the piece of heaven you call home.

**ASTRA**ordinary

LOCATION

Ramky One Astra is an exclusive residential development located in Kokapet, one of the most highly coveted neighborhoods in Hyderabad. The property boasts of a prime location that provides convenient access to some of the city's top-rated schools, hospitals, malls, and restaurants, making it an ideal choice for those seeking a comfortable and luxurious lifestyle. Strategically situated in close proximity to the financial district and Gachibowli, Ramky One Astra ensures that you can spend less time commuting and more time enjoying the best that life has to offer. With its exceptional location and world-class amenities, Ramky One Astra offers a unique opportunity to experience the ultimate in urban living in Hyderabad's most sought-after skyline. Come and discover the epitome of luxury and comfort at Ramky One Astra.

## PROJECT OVERVIEW

- Spread over 3.69 Acres
- **3** Towers
- → Tower 1 (2B+G+19) Floors
- → Tower -2&3 (2B+G+14) Floors
- **292** Units
- Clubhouse: 17,400 Sq.ft
- → 3BHK:1720 2000
- 🔶 4BHK: 2415 2460
- → 3&4BHK Luxury Apartments

## An experiential wonder for all ages

The high life begins the moment you glide onto the grand landscaped driveways. Immerse in nature on the landscaped garden, enjoy traffic-free walking tracks. Indulge in your passion at the tennis court.