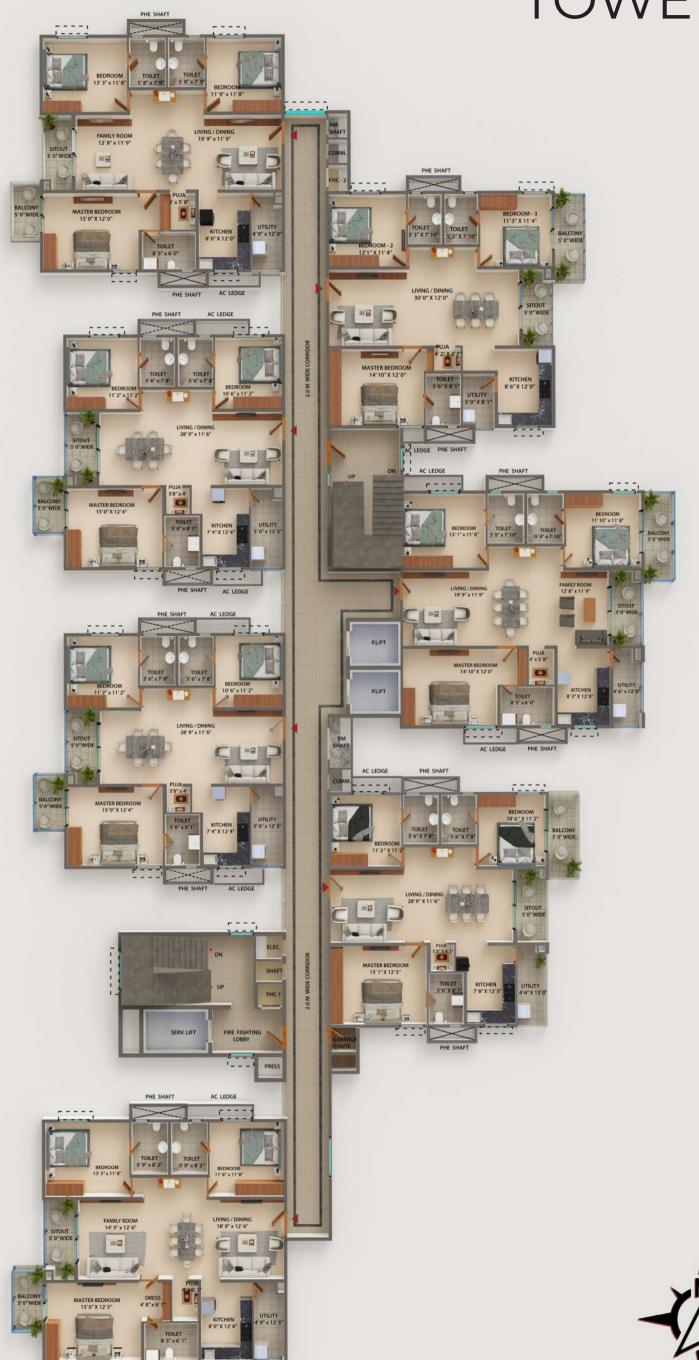

|  |  |
|                                |                                                                                                                                                                                                                                                                                               |  |  |

<sup>\*</sup>Note: Kitchen Counter- The granite platform and 2 feet height ceramic tile dado along with kitchen sink with drainboard will be provided to the customers without fixing at the time of handing over & AC copper piping will be provided in all rooms at extra cost.

## TOWER - 1





## TOWER - 2



## TOWER - 3





TYPE -1 4 BHK EAST FACING 2415 SFT



TYPE -1a 4 BHK WEST FACING 2460 SFT





TYPE -2 3 BHK

EAST FACING

1780 SFT



TYPE -2a 3 BHK
WEST FACING
1815 SFT

























TYPE-4a 3BHK WEST FACING 1935 SFT





TYPE-5 3 BHK

EAST FACING

1720 SFT



TYPE-5a 3 BHK
WEST FACING
1745 SFT







#### Ramky Estates & Farms Limited

9th Floor, Ramky Grandiose, Ramky Towers Gachibowli, Hyderabad - 500 032, Telangana, India www.ramkyestates.com

RERA NO.: P0240000034 rera.telangana.gov.in



© 9059 9059 34

ramkyoneastra.com