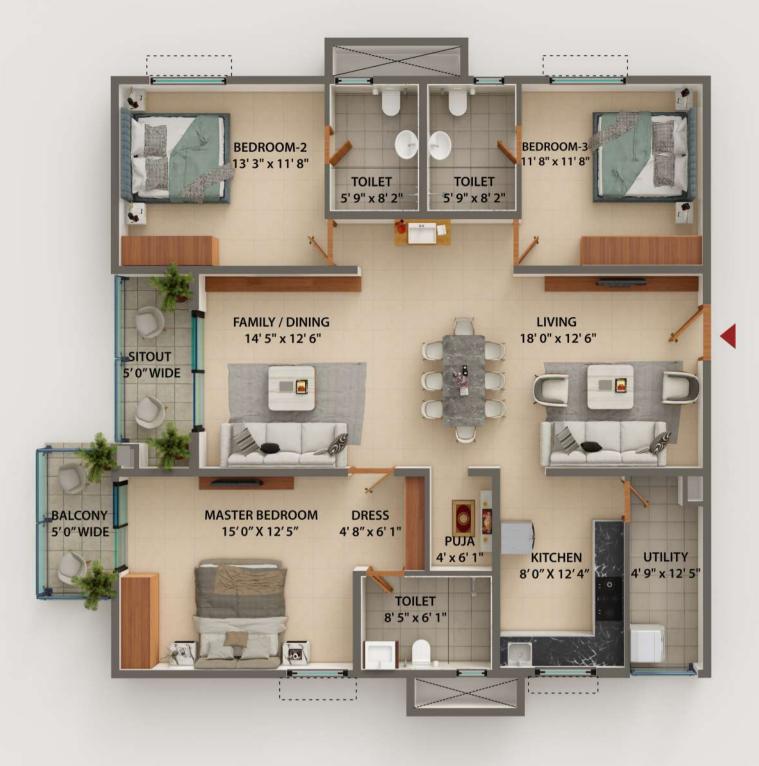

## TOWER - 3

TYPE -1 4 BHK EAST FACING 2415 SFT

TYPE -1a 4 BHK WEST FACING 2460 SFT

TYPE -2 3 BHK

EAST FACING

1780 SFT

TYPE -2a 3 BHK
WEST FACING
1815 SFT

TYPE-4a 3BHK WEST FACING 1935 SFT