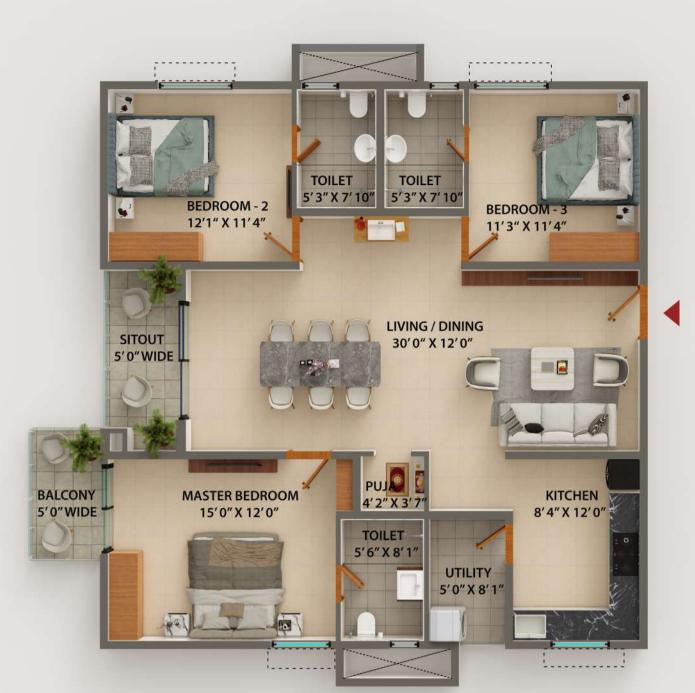

|  |  |
|                                |                                                                                                                                                                                                                                                                                               |  |  |

<sup>\*</sup>Note: Kitchen Counter- The granite platform and 2 feet height ceramic tile dado along with kitchen sink with drainboard will be provided to the customers without fixing at the time of handing over & AC copper piping will be provided in all rooms at extra cost.

## TOWER - 1





## TOWER - 2



## TOWER - 3





TYPE -1 4 BHK EAST FACING 2415 SFT



TYPE -1a 4 BHK WEST FACING 2460 SFT





TYPE -2 3 BHK

EAST FACING

1780 SFT



TYPE -2a 3 BHK
WEST FACING
1815 SFT

























TYPE-4a 3BHK WEST FACING 1935 SFT





TYPE-5 3 BHK

EAST FACING

1720 SFT



TYPE-5a 3 BHK
WEST FACING
1745 SFT







#### Ramky Estates & Farms Limited

9th Floor, Ramky Grandiose, Ramky Towers Gachibowli, Hyderabad - 500 032, Telangana, India www.ramkyestates.com

RERA NO.: P0240000034 rera.telangana.gov.in



© 9059 9059 34

ramkyoneastra.com