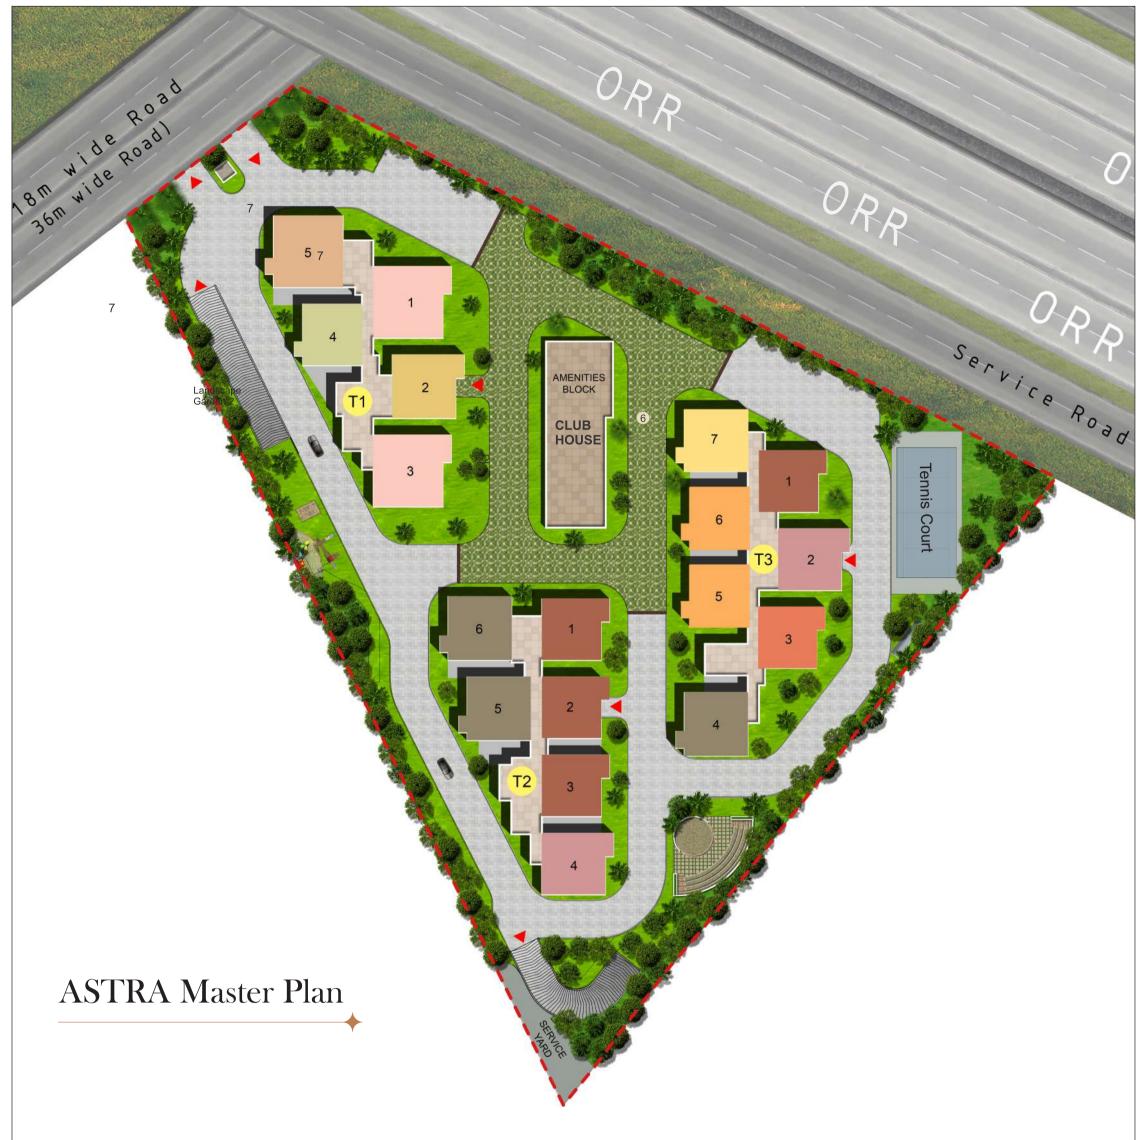

## PROJECT OVERVIEW

- Spread over 3.69 Acres
- **3** Towers
- → Tower 1 (2B+G+19) Floors
- → Tower -2&3 (2B+G+14) Floors
- **292** Units
- Clubhouse: 17,400 Sq.ft
- → 3BHK:1720 2000
- 🔶 4BHK: 2415 2460
- → 3&4BHK Luxury Apartments

## Project Amenities

- Grand Entry & exit plaza with security post
- Pedestrian friendly podium
- Pedestrian path way/ Jogging track
- Bicycling track
- Bicycle bay
- Senior Citizen Activity Zone
- Pergolas & Sitouts
- Walkways
- Children's play area
- Building drop off area
- Butterfly Garden
- Outdoor gym
- Amphitheatre
- Tennis court
- Winter Garden
- Herb Garden
- Yoga lawns
- Reflexology path
- Half Basketball Court
- Cricket net
- E-commerce drop off facility @ The Entrance

## An experiential wonder for all ages

The high life begins the moment you glide onto the grand landscaped driveways. Immerse in nature on the landscaped garden, enjoy traffic-free walking tracks. Indulge in your passion at the tennis court.