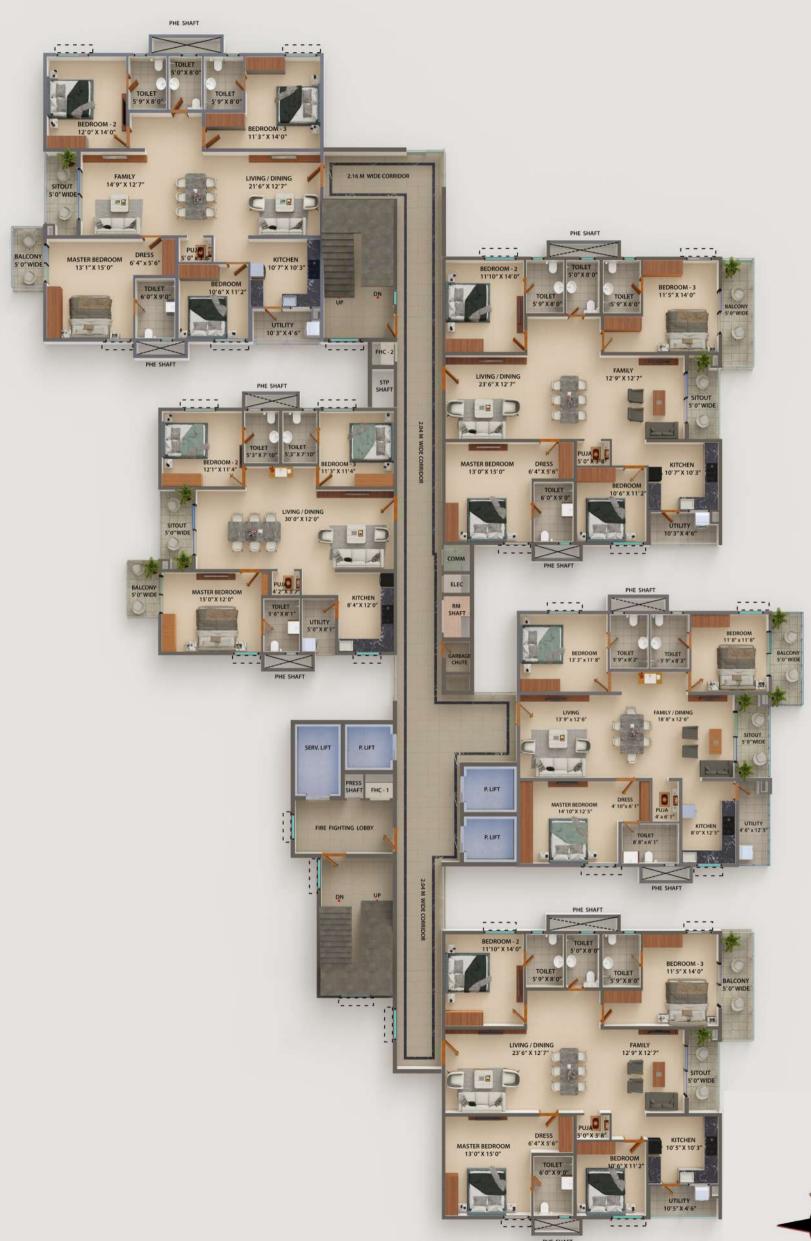

## TOWER - 1

## TOWER - 2

## TOWER - 3

TYPE -1 4 BHK EAST FACING 2415 SFT

TYPE -1a 4 BHK WEST FACING 2460 SFT

TYPE -2 3 BHK

EAST FACING

1780 SFT

TYPE -2a 3 BHK
WEST FACING
1815 SFT

TYPE-4a 3BHK WEST FACING 1935 SFT