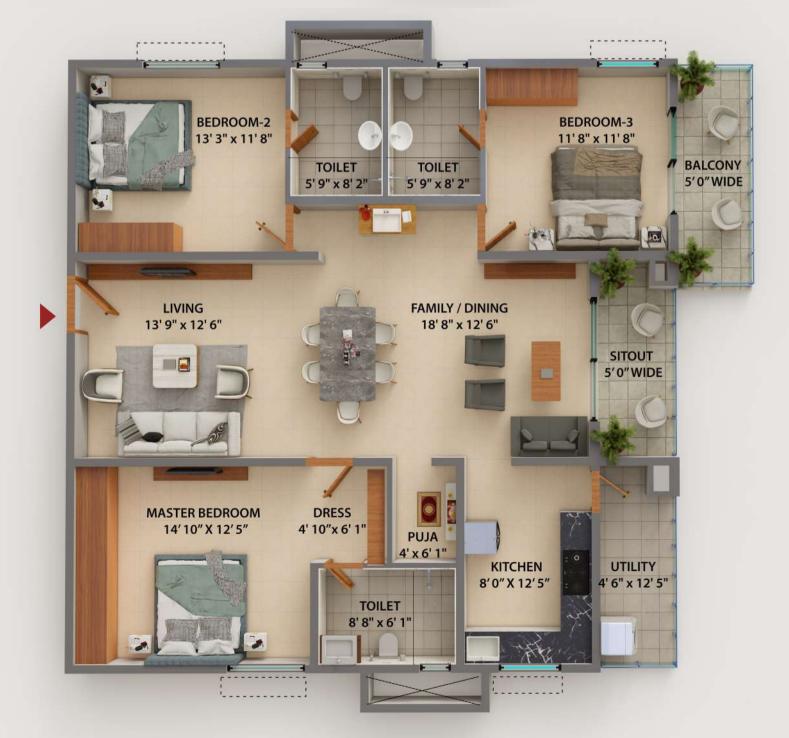

| Unit Type | BHK TYPE | FACING | Carpet<br>Area | Balcony<br>Area | Utility<br>Area | SBUA<br>ROUNDOFF |
|-----------|----------|--------|----------------|-----------------|-----------------|------------------|
|           |          |        | Sft            | Sft             | Sft             | Sft              |
| Type-1    | 4 BHK    | EAST   | 1634           | 109             | 43              | 2415             |
| Type-1a   | 4 BHK    | WEST   | 1634           | 144             | 44              | 2460             |
| Type-2    | 3 BHK    | EAST   | 1157           | 102             | 40              | 1780             |
| Type-2a   | 3 BHK    | WEST   | 1157           | 127             | 40              | 1815             |
| Type-3    | 3 BHK    | EAST   | 1278           | 111             | 56              | 1970             |
| Type-3a   | 3 BHK    | WEST   | 1282           | 132             | 53              | 2000             |
| Type-3b   | 3 BHK    | WEST   | 1282           | 60              | 53              | 1910             |
| Type-4    | 3 BHK    | EAST   | 1238           | 102             | 54              | 1905             |
| Type-4a   | 3 BHK    | WEST   | 1241           | 128             | 51              | 1935             |
| Type-5    | 3 BHK    | EAST   | 1091           | 101             | 58              | 1720             |
| Type-5a   | 3 BHK    | WEST   | 1098           | 124             | 52              | 1745             |