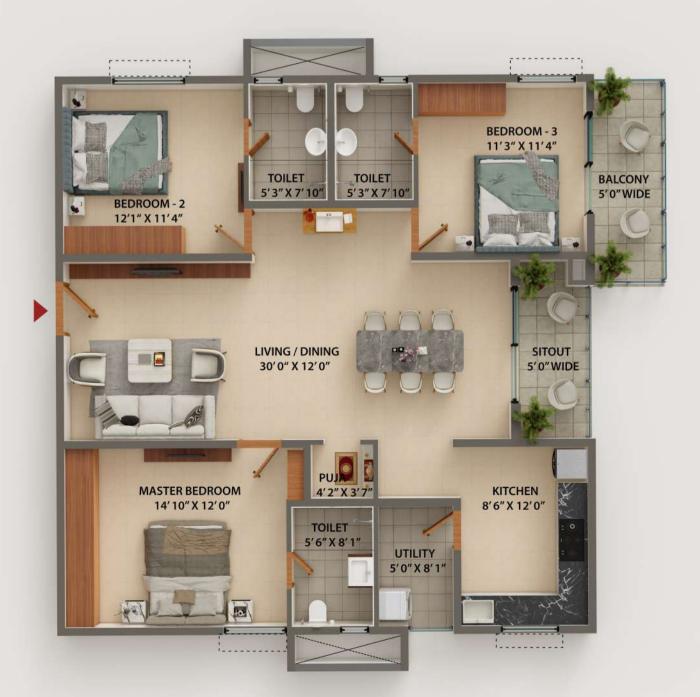

## TOWER - 3

TYPE -1 4 BHK EAST FACING 2415 SFT

TYPE -1a 4 BHK WEST FACING 2460 SFT

TYPE -2 3 BHK

EAST FACING

1780 SFT

TYPE -2a 3 BHK
WEST FACING
1815 SFT

TYPE-4a 3BHK WEST FACING 1935 SFT