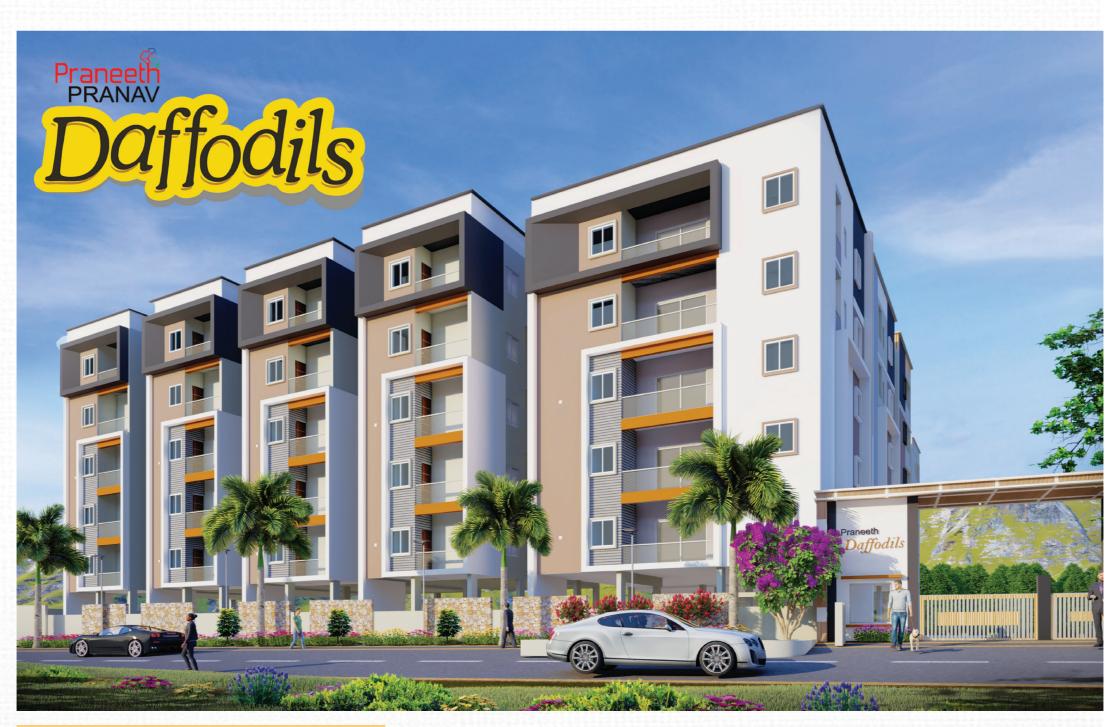

### Location Features

- \* Adj. to Outer Ring Road
- \* 2.7 Kms from Relief Hospital
- \* 3.2 Kms from Bachupally Cross Road
- \* 4.7 Kms from Mamata Academy of Medical Sciences
- \* 5.1 Kms from SLG Hospital
- \* 7.1 kms from ICBT, Miyapur
- \* 9.8 kms from Nizampet and Miyapur Metro Station
- \* 16.8 kms from HITEC City
- \* Close to Praneeth Pranav Leaf,
- Praneeth Pranav Homes, Praneeth Nature's Bounty,
- Praneeth Pranav Gems and many more.

| SI. No. | Name of the Institution        | Dis<br>(from t |  |
|---------|--------------------------------|----------------|--|
| 1.      | Academic Heights Public School | 0.9            |  |
| 2.      | Narayana IIT JEE College       | 1.8            |  |
| 3.      | Oakridge Einstein Campus       | 2.4            |  |
| 4.      | Silver Oaks                    | 3.0            |  |
| 5.      | Kennedy High The Global School | 3.7            |  |
| 6.      | Delhi Public School            | 4.1            |  |
| 7.      | Unicent School                 | 4.3            |  |
| 8.      | Ambitus World School           | 4.8            |  |
| 9.      | Creek Planet School            | 5.1            |  |
| 10.     | BVRIT Engineering College      | 5.5            |  |
| 11.     | VNR VJIET                      | 6.1            |  |
| 12.     | GRIET College                  | 6.4            |  |
| 13.     | Orchids The Int'l School       | 7.9            |  |

stance this Project) 95 Kms 3 Kms 4 Kms 0 Kms 7 Kms 1 Kms 3 Kms 8 Kms 1 Kms 5 Kms 1 Kms 4 Kms 9 Kms

Site Office : Plot No's 40-42, Shutter No.9,2-37/PR/1/B, Pranav Complex, Praneeth Nagar, Mallampet Village, Dundigal Gandimaisamma Mandal, Medchal - Malkajgiri District, T.S.-500090.