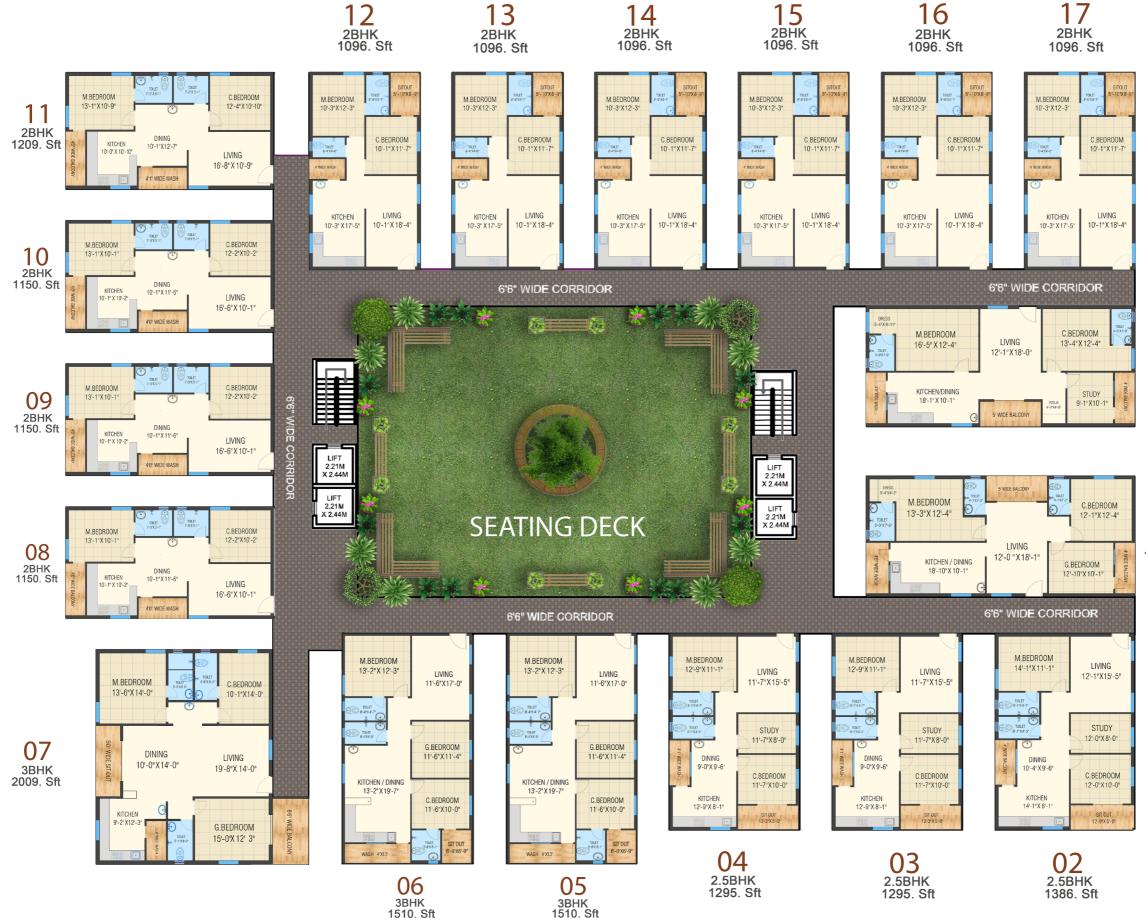

Project app Baiai Hous Praneeth PRANAV

**TS RERA NO : P02200004137** 

### 2, 2.5 & 3 BHK APARTMENTS







### Clubhouse Floor Plans

Praneeth R O

💳 Trust Inbuilt 💳

G

U









# **BLOCK A**









## **BLOCK B**



01 2.5BHK 1379. Sft







## **BLOCK C**





01 3BHK 1605. Sft





**Praneeth Pranav Daffodils features** the signature excellence and vision of Praneeth Group. **Invest in your** family's future with a well-planned community that meets every desire!



- \* HMDA Approved Project
- \* Well planned and Premium Community with 230 Flats of various sizes (1096 to 2009 sft)
- \* Spacious Floor Plans
- No Common Walls
- Excellent Ventilation
- Vaastu Compliant
- Under Ground Drainage & Electrification
- Sewage Treatment Plant
- \* Stylish Entrance





Specifications

#### FRAMED STRUCTURE

RCC framed structure to withstand wind and seismic loads Zone II.

#### **SUPER STRUCTURE**

Machine made CC blocks in cement mortar; external walls of 6"/8" thick and internal walls of 4" thick.

#### PAINTING

Premium emulsion