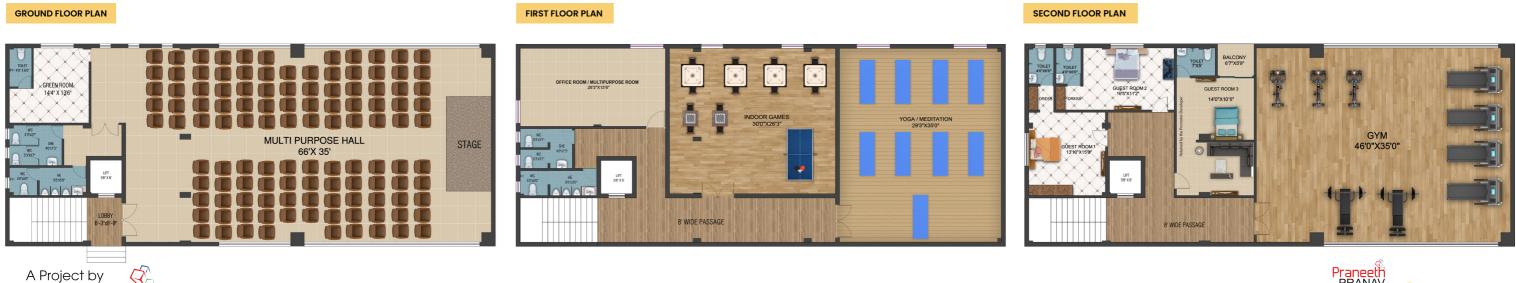

### Clubhouse Floor Plans

Praneeth R O

💳 Trust Inbuilt 💳

G

U

#### SEWAGE TREATMENT PLANT

A Sewage Treatment Plant of adequate capacity as per norms will be provided inside the project, treated sewage water will be used for the landscaping and flushing purpose.

|                                                | Amenities                                                                                                                |                             |                         |                                                        |
|------------------------------------------------|--------------------------------------------------------------------------------------------------------------------------|-----------------------------|-------------------------|--------------------------------------------------------|
|                                                | INDOOR                                                                                                                   |                             | OUTI                    | DOOR                                                   |
| Yoga/Meditation                                | AC Banquet Hall                                                                                                          | لیکی<br>Ac Gymnasium        | Seating Deck            | open Badmintor                                         |
| Indoor Games<br>(Carroms, Chess, Table Tennis) | <b>Source State</b><br><b>3 Guest Rooms</b><br>(out of which 1 Guest Room<br>is retained by the<br>promoter - Developer) | DO<br>Multi Purpose<br>Room | Children's Play<br>Area | ہُٹ <mark>ا</mark><br>کر بار کر ہوتا ہے۔<br>Party Lawn |