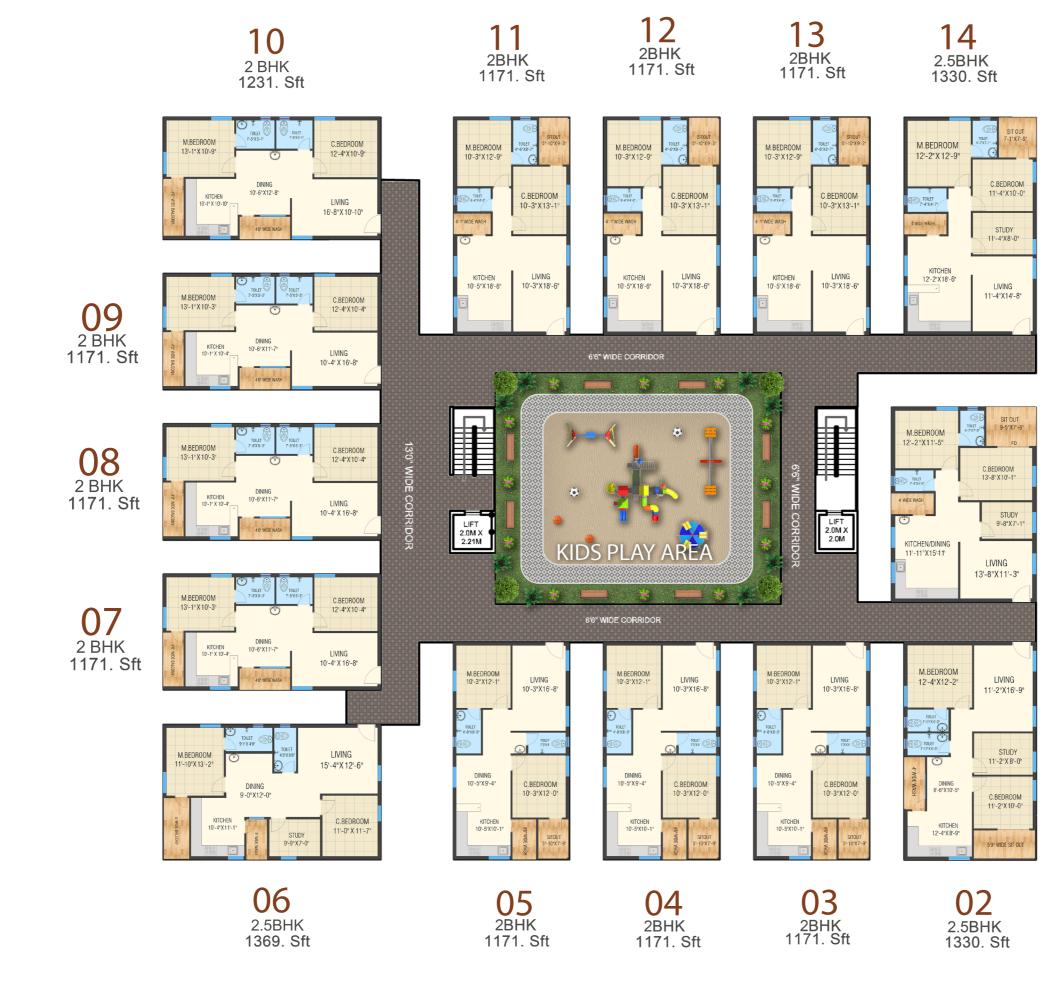

Project app Baiai Hous Praneeth PRANAV

**TS RERA NO : P02200004137** 

### 2, 2.5 & 3 BHK APARTMENTS







### Clubhouse Floor Plans

Praneeth R O

💳 Trust Inbuilt 💳

G

U









# **BLOCK A**









## **BLOCK B**



01 2.5BHK 1379. Sft







## **BLOCK C**





01 3BHK 1605. Sft





**Praneeth Pranav Daffodils features** the signature excellence and vision of Praneeth Group. **Invest in your** family's future with a well-planned community that meets every desire!



- \* HMDA Approved Project
- \* Well planned and Premium Community with 230 Flats of various sizes (1096 to 2009 sft)
- \* Spacious Floor Plans
- No Common Walls
- Excellent Ventilation
- Vaastu Compliant
- Under Ground Drainage & Electrification
- Sewage Treatment Plant
- \* Stylish Entrance





Specifications

#### FRAMED STRUCTURE

RCC framed structure to withstand wind and seismic loads Zone II.

#### **SUPER STRUCTURE**

Machine made CC blocks in cement mortar; external walls of 6"/8" th