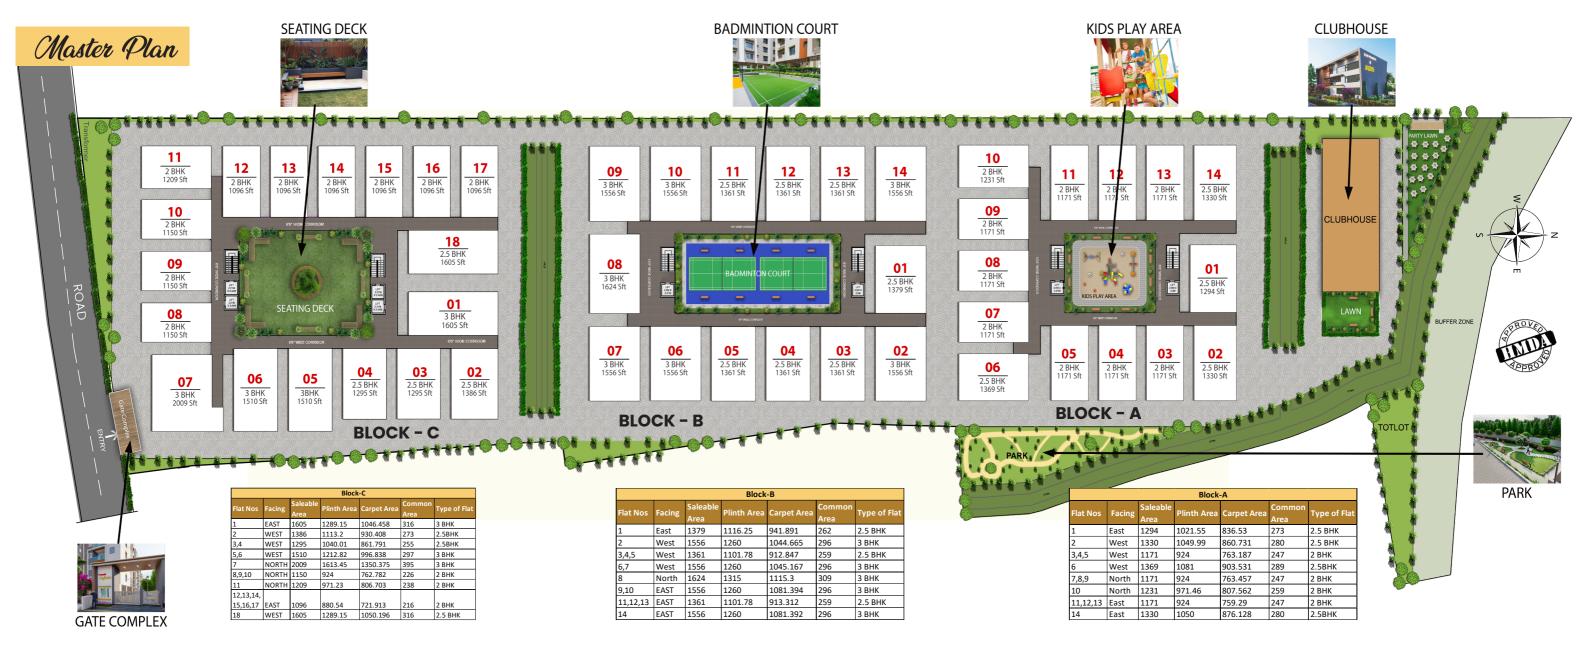

# **BLOCK A**

## **BLOCK B**

01 2.5BHK 1379. Sft

## **BLOCK C**

01 3BHK 1605. Sft

**Praneeth Pranav Daffodils features** the signature excellence and vision of Praneeth Group. **Invest in your** family's future with a well-planned community that meets every desire!

- \* HMDA Approved Project
- \* Well planned and Premium Community with 230 Flats of various sizes (1096 to 2009 sft)
- \* Spacious Floor Plans
- No Common Walls
- Excellent Ventilation
- Vaastu Compliant
- Under Ground Drainage & Electrification
- Sewage Treatment Plant
- \* Stylish Entrance