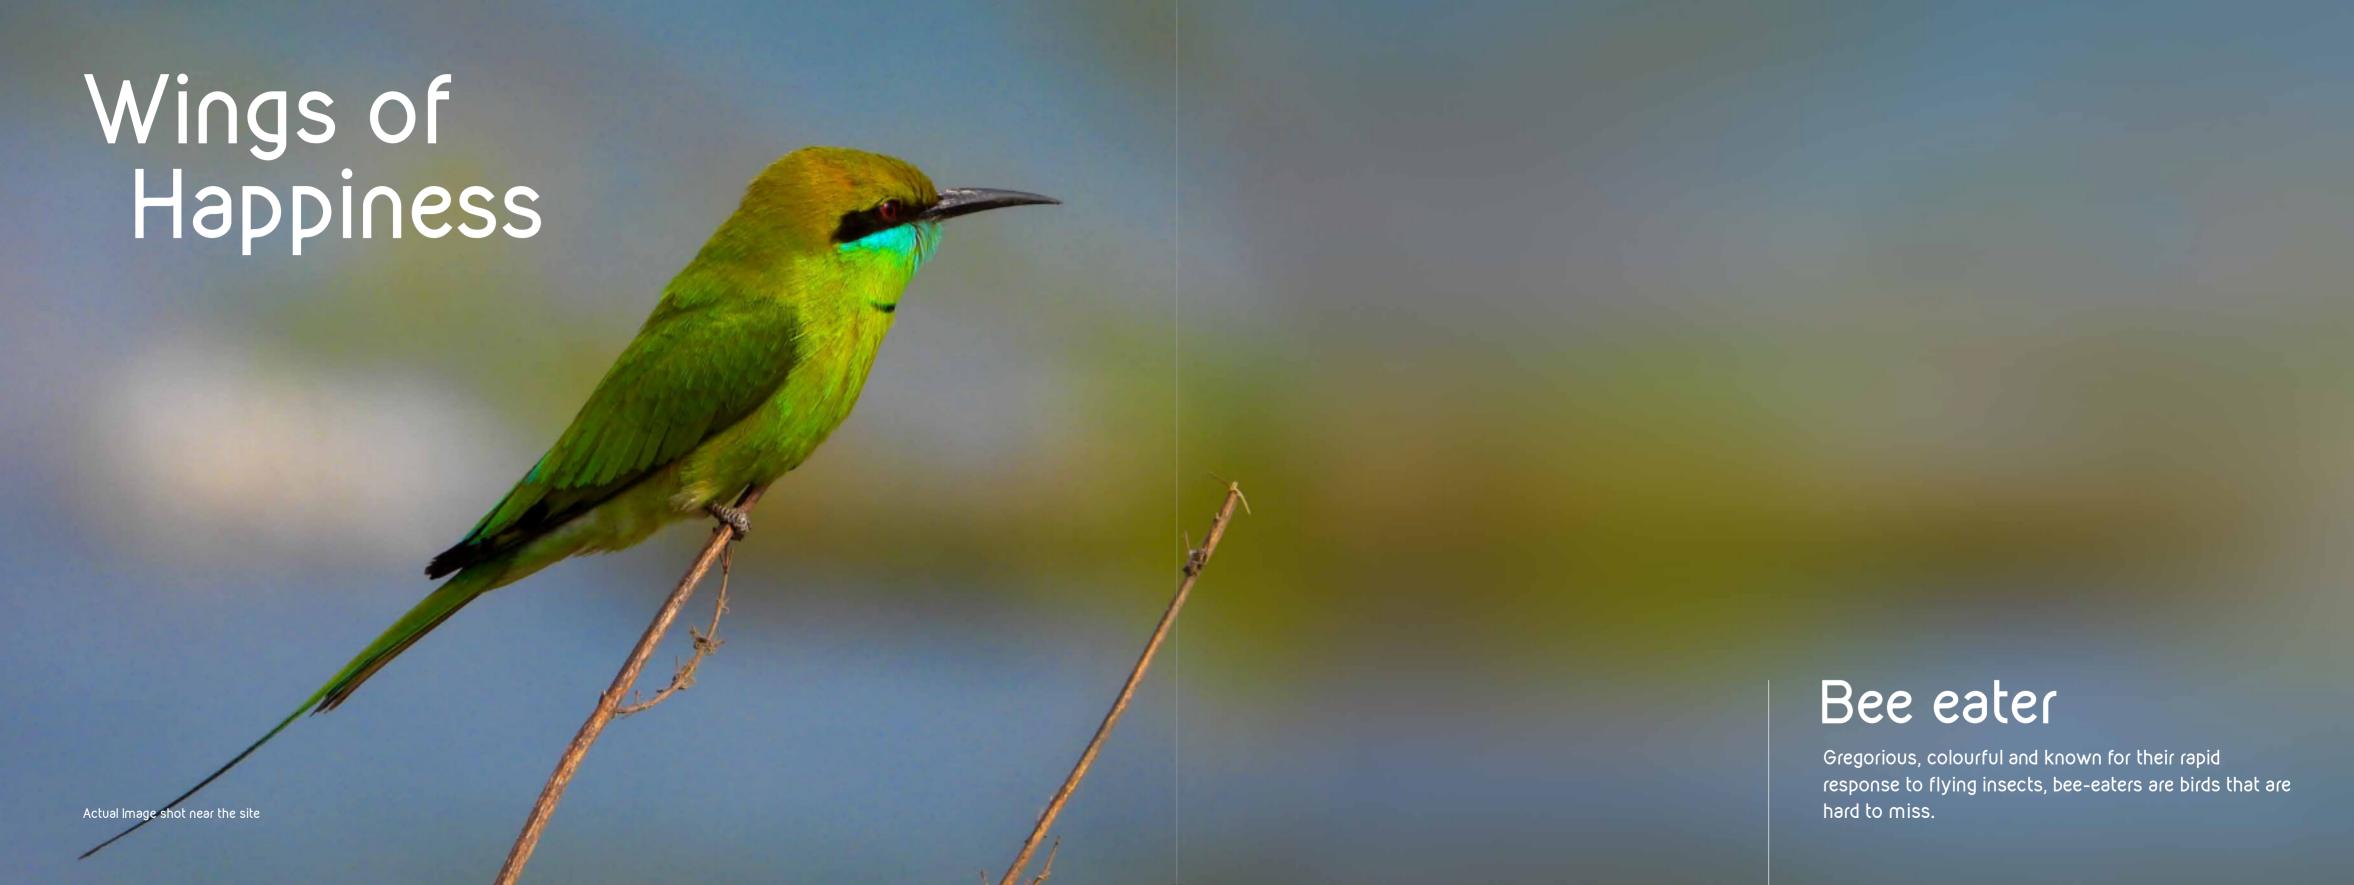

## Wings of Happiness

## Domestic Duck

The domestic duck or domestick mallard is a subspices of mallard that has been domesticated by humans and raise for meet, eggs and down feathers

"The soul is your power-home.

It stills life's storms and mines all beauty."