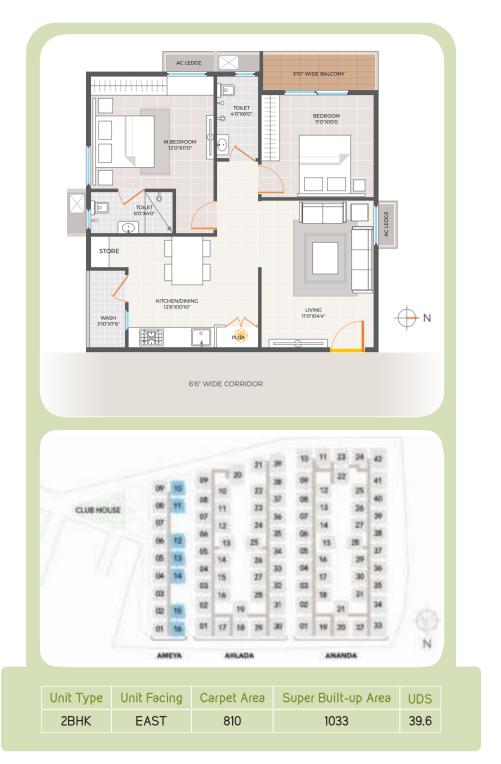

2 & 3 BHK | 1033-1601 sft. | 567 flats

3 Towers in 5.5 Acres | 20,000 sft. Happy Club

Surrounding 6000 Acres of Greenery

On the Shores of Himayat Sagar Downstream

Strategically Connected

Best AQI Area (Air Quality Index)