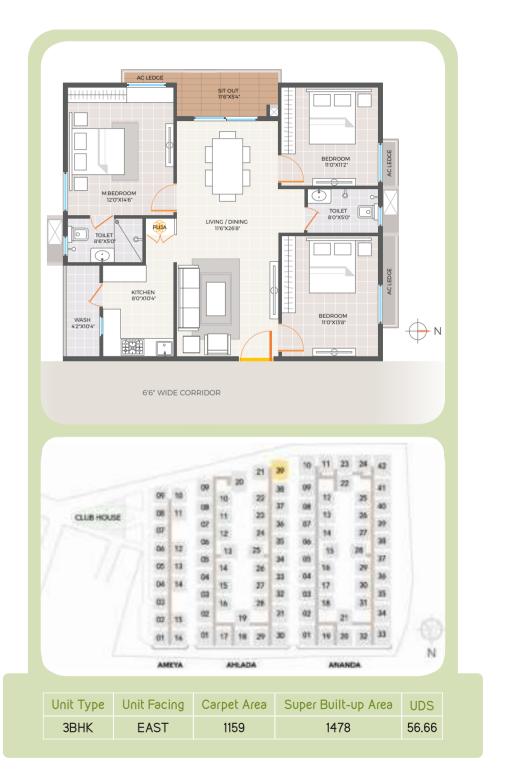

2 & 3 BHK | 1033-1601 sft. | 567 flats

3 Towers in 5.5 Acres | 20,000 sft. Happy Club

Surrounding 6000 Acres of Greenery

On the Shores of Himayat Sagar Downstream

Strategically Connected

Best AQI Area (Air Quality Index)

# Blissful conveniences for a peaceful life.

Strategically located amid 6000 acres of green habitat, each home at Happiness Hub, is an epitome of good energy, compliant with Vaastu and designed for the chosen few. Beyond bricks and beams, these 2 & 3 BHK greenside luxury apartments are detailed to utmost perfection for a work-life synergy like never before. Weather it's the city's major attractions, social infrastructure or modern splendors, it's all just a breezy drive a way. These blissful conveniences make life at Happiness Hub, a pure celebration of peace of mind, in every season and on every occasion.