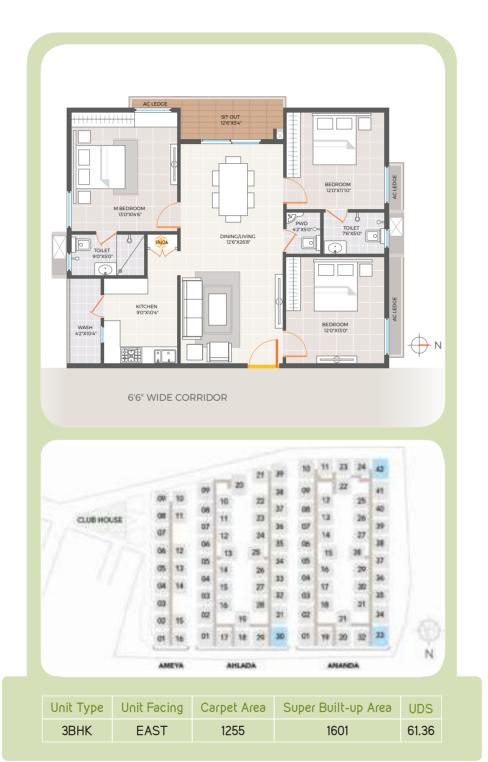

2 & 3 BHK | 1033-1601 sft. | 567 flats

3 Towers in 5.5 Acres | 20,000 sft. Happy Club

Surrounding 6000 Acres of Greenery

On the Shores of Himayat Sagar Downstream

Strategically Connected

Best AQI Area (Air Quality Index)

# Blissful conveniences for a peaceful life.

Strategically located amid 6000 acres of green habitat, each home at Happiness Hub, is an epitome of good energy, compliant with Vaastu and designed for the chosen few. Beyond bricks and beams, these 2 & 3 BHK greenside luxury apartments are detailed to utmost perfection for a work-life synergy like never before. Weather it's the city's major attractions, social infrastructure or modern splendors, it's all just a breezy drive a way. These blissful conveniences make life at Happiness Hub, a pure celebration of peace of mind, in every season and on every occasion.