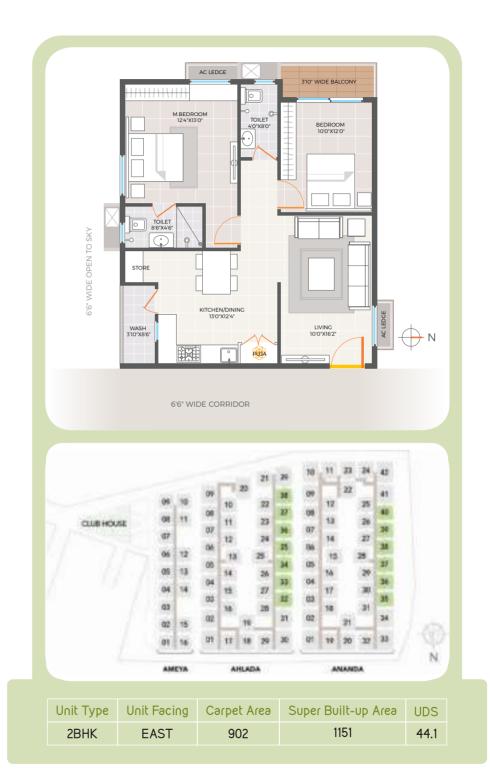

2 & 3 BHK | 1033-1601 sft. | 567 flats

3 Towers in 5.5 Acres | 20,000 sft. Happy Club

Surrounding 6000 Acres of Greenery

On the Shores of Himayat Sagar Downstream

Strategically Connected

Best AQI Area (Air Quality Index)