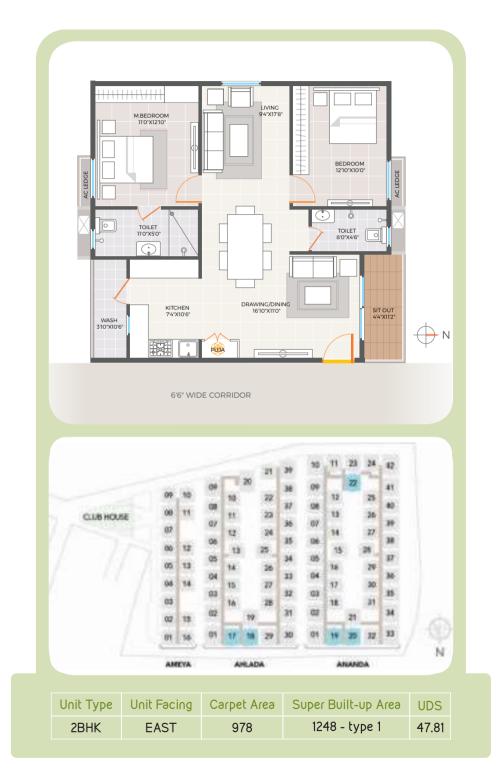

2 & 3 BHK | 1033-1601 sft. | 567 flats

3 Towers in 5.5 Acres | 20,000 sft. Happy Club

Surrounding 6000 Acres of Greenery

On the Shores of Himayat Sagar Downstream

Strategically Connected

Best AQI Area (Air Quality Index)