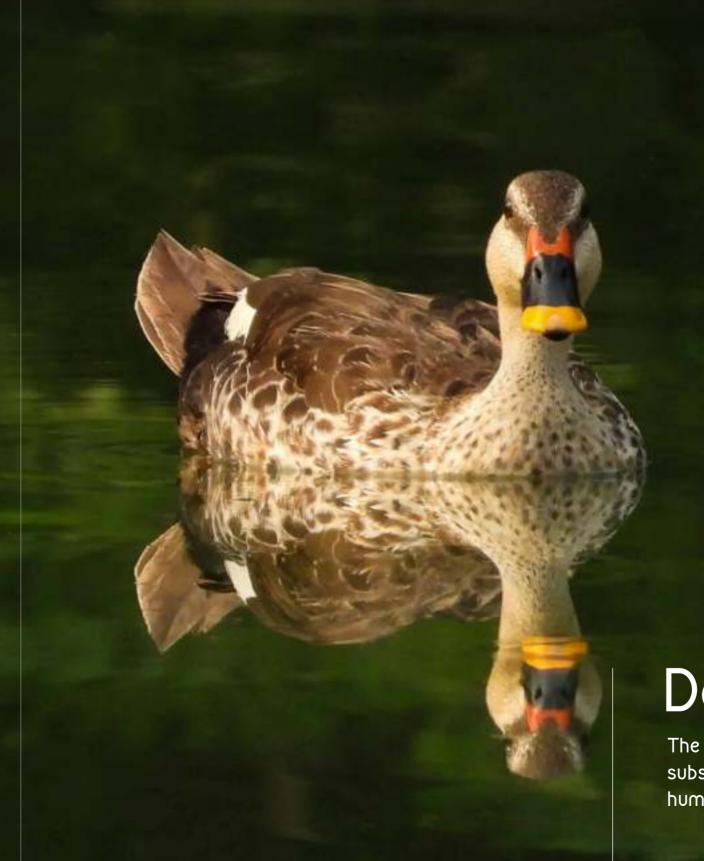

## Domestic Duck

The domestic duck or domestick mallard is a subspices of mallard that has been domesticated by humans and raise for meet, eggs and down feathers

"The soul is your power-home.

It stills life's storms and mines all beauty."