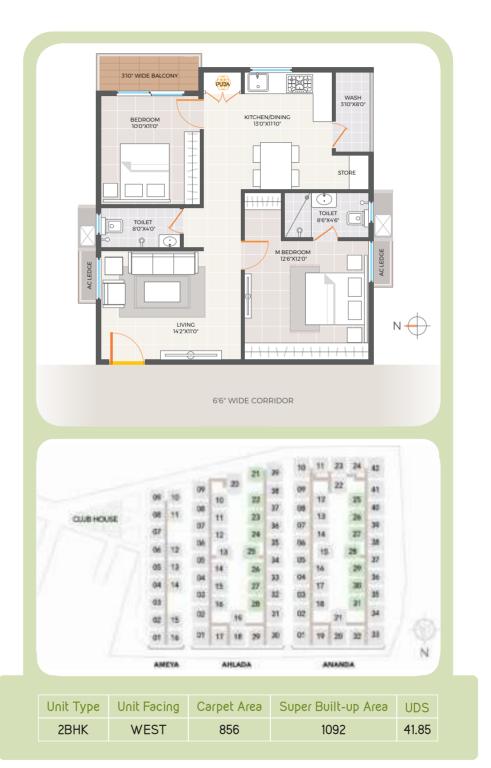

2 & 3 BHK | 1033-1601 sft. | 567 flats

3 Towers in 5.5 Acres | 20,000 sft. Happy Club

Surrounding 6000 Acres of Greenery

On the Shores of Himayat Sagar Downstream

Strategically Connected

Best AQI Area (Air Quality Index)