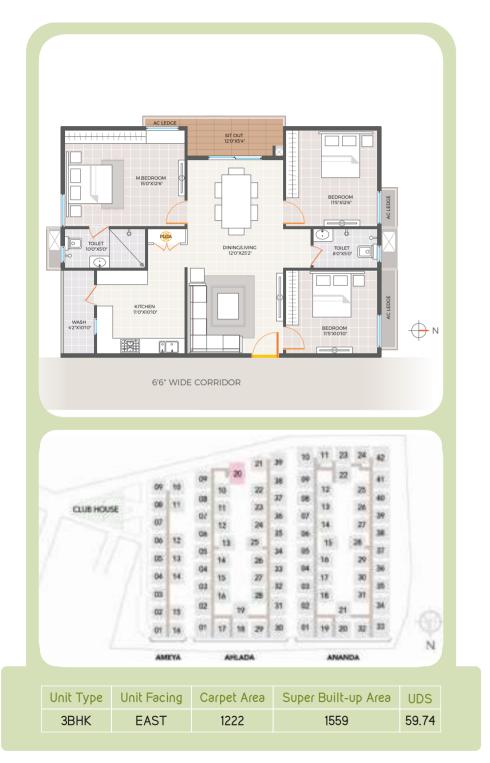

2 & 3 BHK | 1033-1601 sft. | 567 flats

3 Towers in 5.5 Acres | 20,000 sft. Happy Club

Surrounding 6000 Acres of Greenery

On the Shores of Himayat Sagar Downstream

Strategically Connected

Best AQI Area (Air Quality Index)

# Blissful conveniences for a peaceful life.

Strategically located amid 6000 acres of green habitat, each home at Happiness Hub, is an epitome of good energy, compliant with Vaastu and designed for the chosen few. Beyond bricks and beams, these 2 & 3 BHK greenside luxury apartments are detailed to utmost perfection for a work-life synergy like never before. Weather it's the city's major attractions, social infrastructure or modern splendors, it's all just a breezy drive a way. These blissful conveniences make life at Happiness Hub, a pure celebration of peace of mind, in every season and on every occasion.