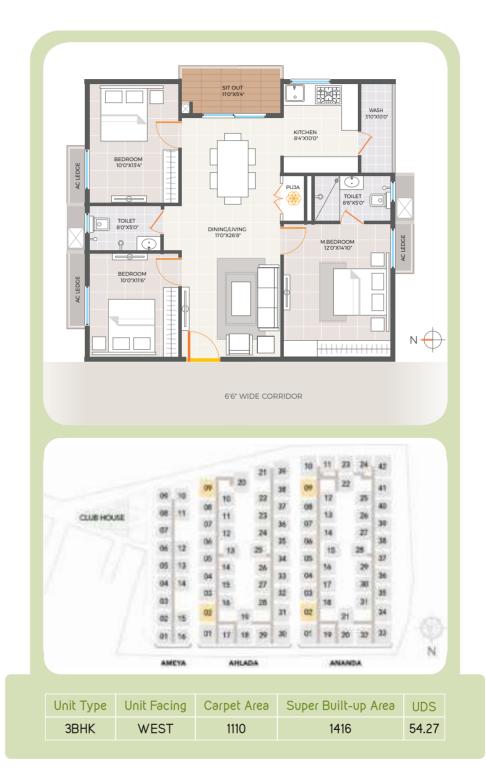

2 & 3 BHK | 1033-1601 sft. | 567 flats

3 Towers in 5.5 Acres | 20,000 sft. Happy Club

Surrounding 6000 Acres of Greenery

On the Shores of Himayat Sagar Downstream

Strategically Connected

Best AQI Area (Air Quality Index)

# Blissful conveniences for a peaceful life.

Strategically located amid 6000 acres of green habitat, each home at Happiness Hub, is an epitome of good energy, compliant with Vaastu and designed for the chosen few. Beyond bricks and beams, these 2 & 3 BHK greenside luxury apartments are detailed to utmost perfection for a work-life synergy like never before. Weather it's the city's major attractions, social infrastructure or modern splendors, it's all just a breezy drive a way. These blissful conveniences make life at Happiness Hub, a pure celebration of peace of mind, in every season and on every occasion.