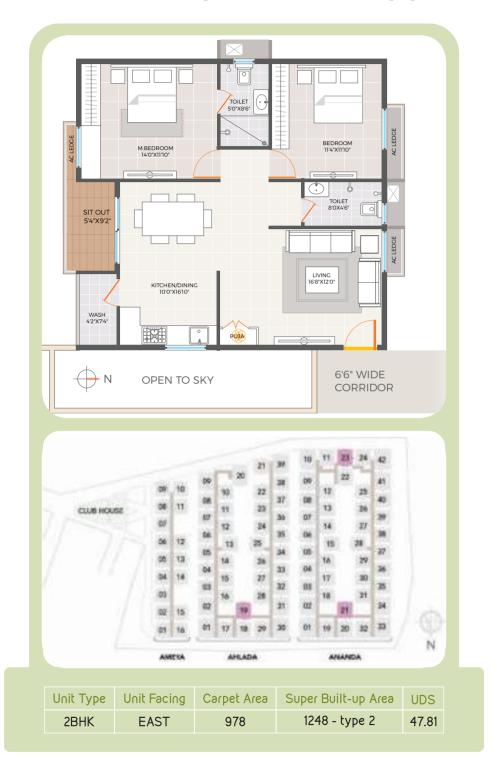

2 & 3 BHK | 1033-1601 sft. | 567 flats

3 Towers in 5.5 Acres | 20,000 sft. Happy Club

Surrounding 6000 Acres of Greenery

On the Shores of Himayat Sagar Downstream

Strategically Connected

Best AQI Area (Air Quality Index)