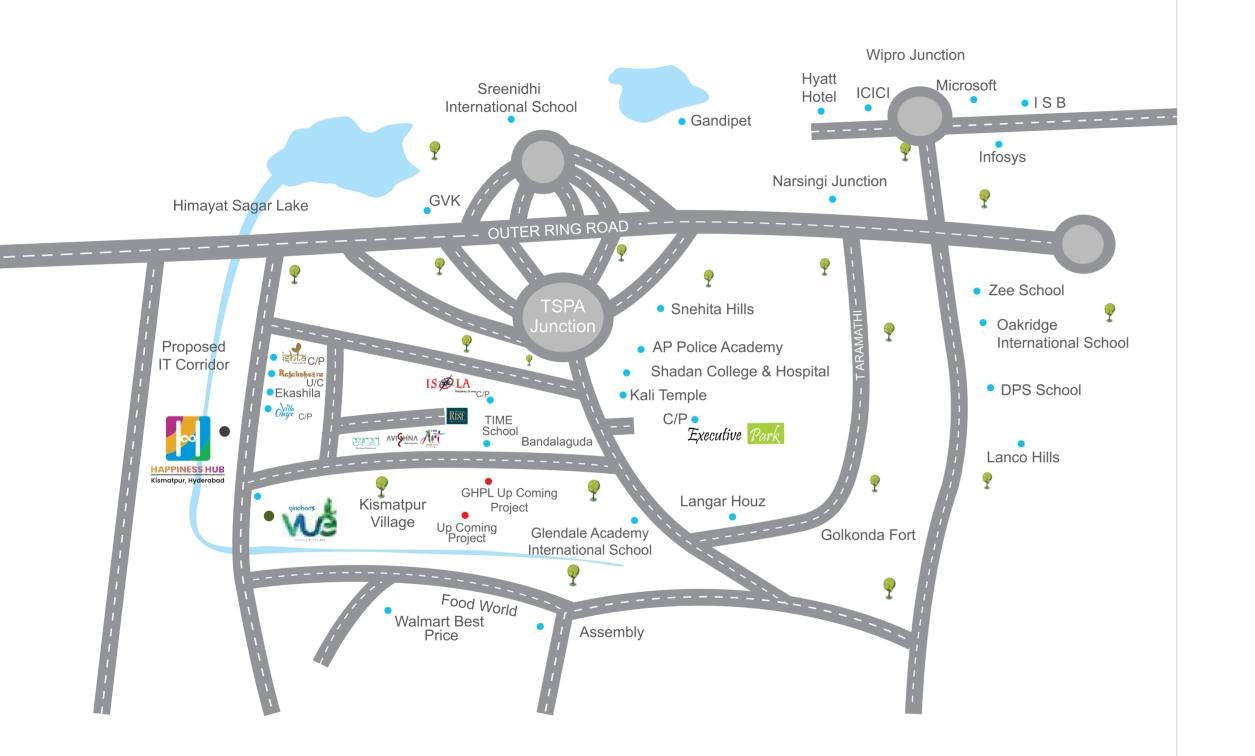

#### Nearby 05-20 Min

TSPA Junction Jubilee & Banjara Hills Airport PNR Express Highway

#### Workspaces 15-25 Min

Financial District HITECH City Adibatla FAB City Pharma City

## Entertainment 05-20 Min

Mrugavani & Polo Club DreamVally AMB Cinemas Inorbit @ Mantra Malls

### Education 05-20 Min

T.I.M.E. School Glendale Academy Okridge Intl. School Sreenidhi Intl. School Sri Vidyaranya Intl. School

### Healthcare 10-20 Min

Shadan Inst. of Medical Sciences
Joy Clinics
Continental Hospital
AIG Hospital
Germanten Hospital

#### Future Developments

Proposed Bridges On Essa Proposed IT Park @ Budvel Proposed Metro @ TSPA Junction Proposed Metro @ Rajendra Nagar

## A futuristic address, where growth happens in many ways.

We promise growth in not just your happiness, but also your health. Located in Kismatpur, this vicinity is the fastest growing areas in Hyderabad due to its amazing connectivity. Be it a resident or a distant investor, Happiness Hub is a viable canvas, a confluence of opportunities where your investment grows each year. Here is where you will find one-of-a-kind lifestyle close to nature . . .

High Return on Investment

Near TSPA Junction (ORR Exit 18) Near Financial District