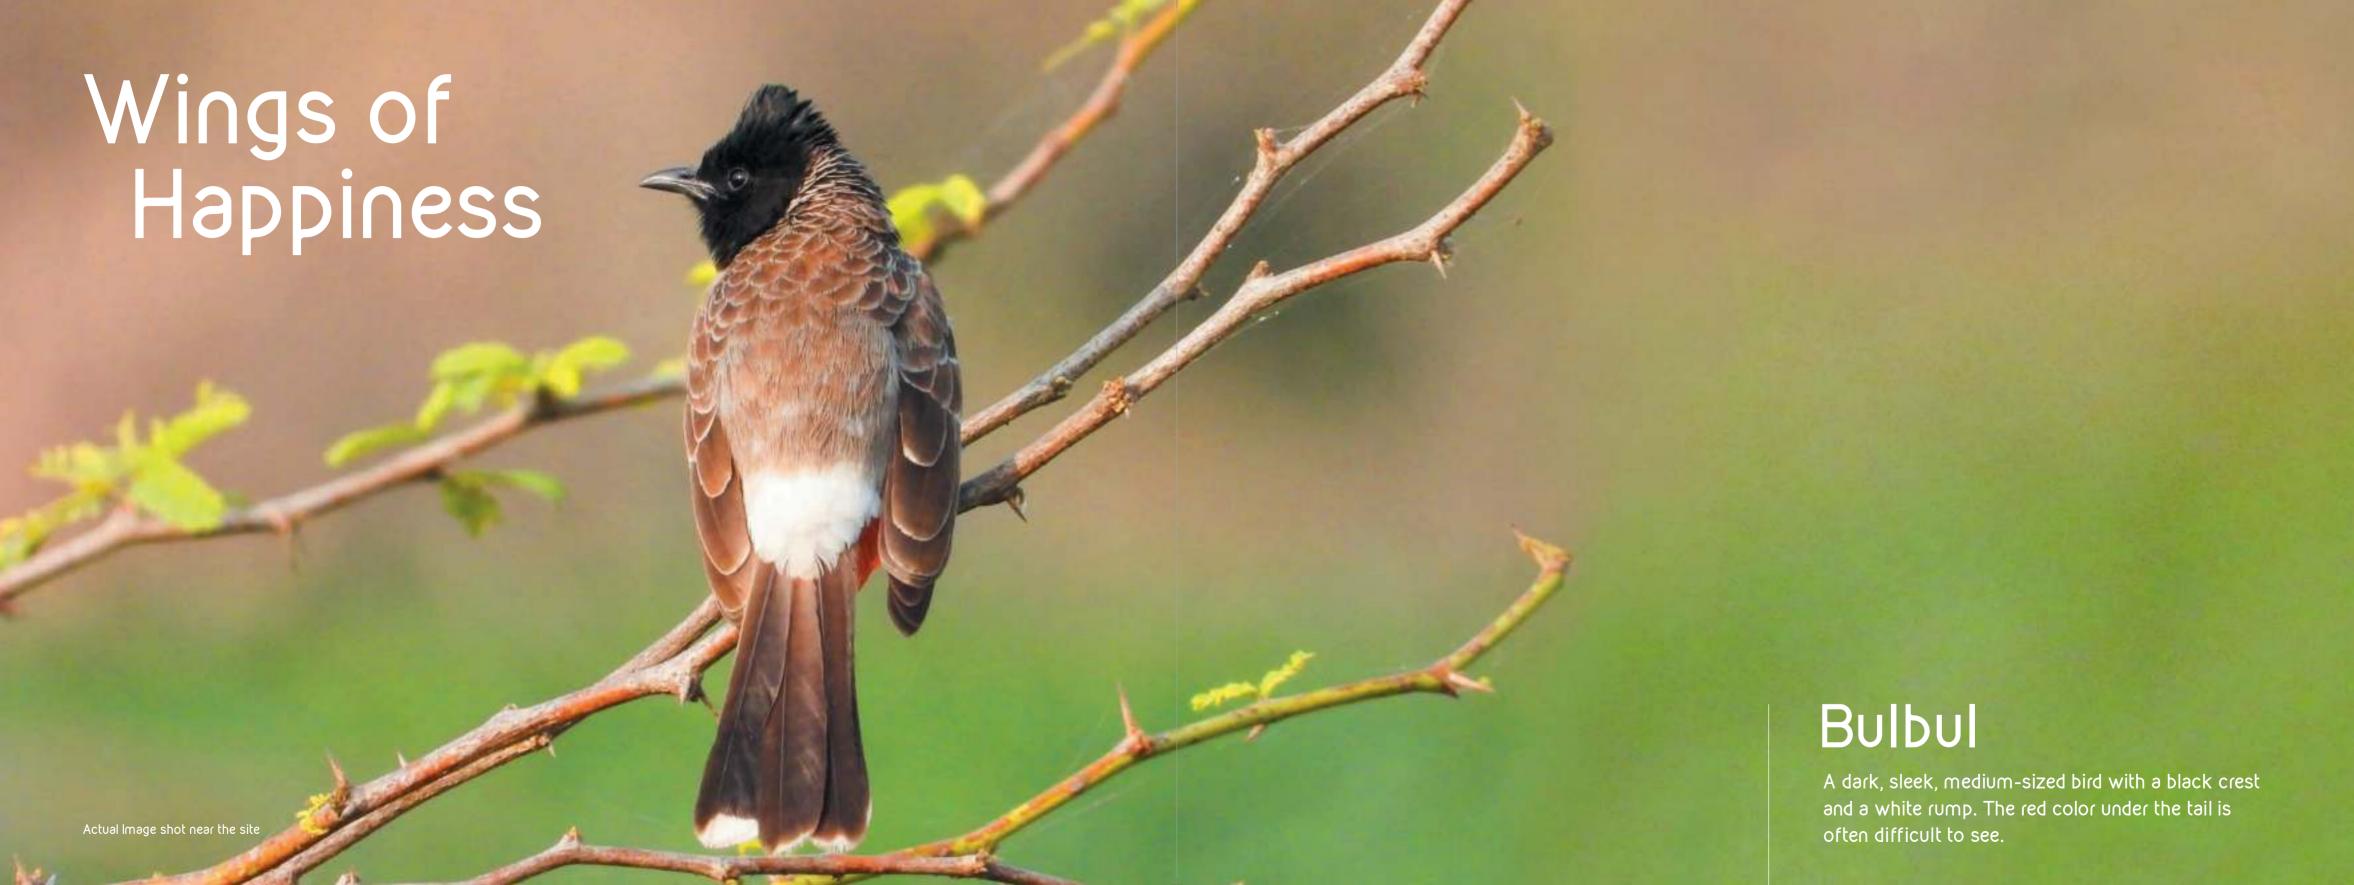

## Wings of Happiness

## Domestic Duck

The domestic duck or domestick mallard is a subspices of mallard that has been domesticated by humans and raise for meet, eggs and down feathers

"The soul is your power-home.

It stills life's storms and mines all beauty."