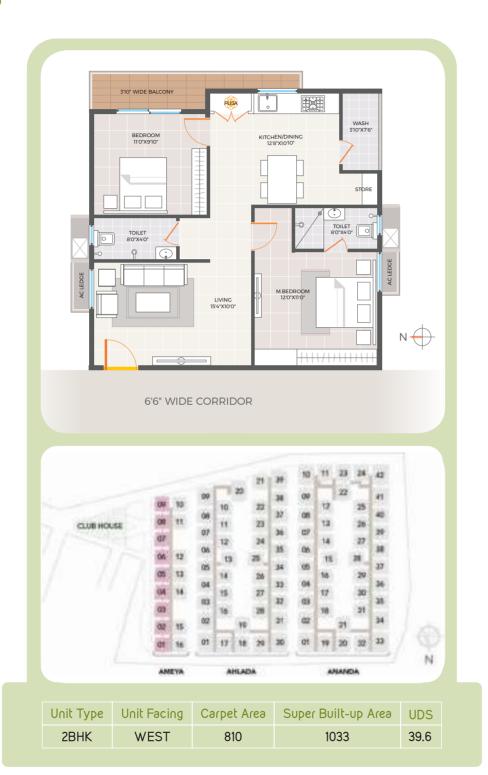

2 & 3 BHK | 1033-1601 sft. | 567 flats

3 Towers in 5.5 Acres | 20,000 sft. Happy Club

Surrounding 6000 Acres of Greenery

On the Shores of Himayat Sagar Downstream

Strategically Connected

Best AQI Area (Air Quality Index)