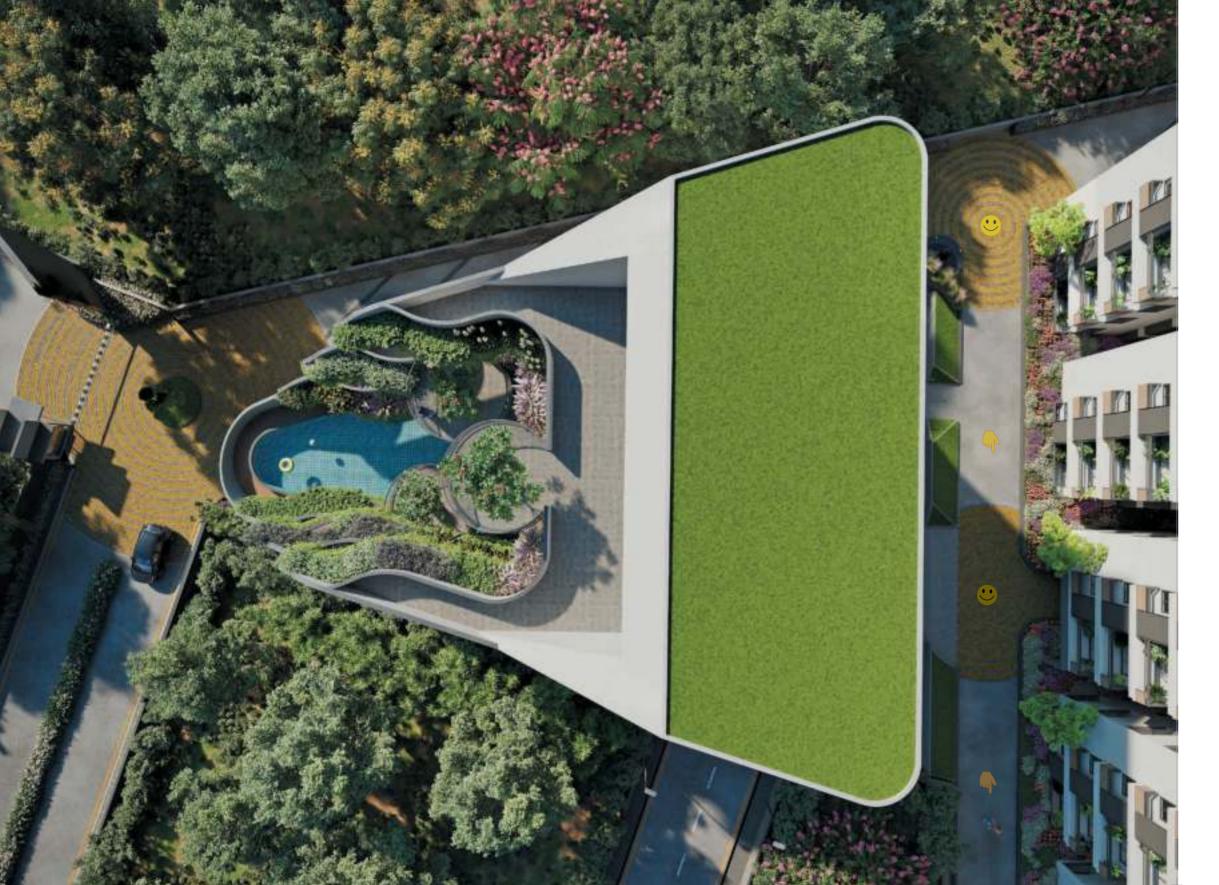

# A hub of leisurely elegance, designed to rejuvenate your senses.

Spread over 20,000 sft., Happy Club is a fully-equipped clubhouse specifically designed to transform all your leisurely activities into a soothing and unforgettable experience. Dine or dance, sing or laugh, Happiness Club is the convergence of a good urban lifestyle converge. As you wallow in luxury of the Infinity Pool, soak yourself in tranquility and calmness; savouring the splendours of the magnificent sky and floating clouds. This oasis of luxury is truly one-of-a-kind. The clubhouse also has a special feature called the memoryscape where beautiful memories are created and stored; for you to access and relive them, even years later. We are not just thinking about making you happy right now, but also forever after.

Theatre

Yoga Deck

Party Area

Open Air Theatre

Happiness Hub is part of the most serene landscape, blessed with awe-inspiring views, the space to redefine fun and the growth that makes your investment worth it. Each home is exquisitely designed with desirable amenities and tranquility to soothe your soul. It's a perfect portrait of calm, complete and connected living. Built with top-rated materials overseen by renowned architects, every little detail of this project is a masterpiece in modern architecture. Gift your soul a home it dreams of, only at Happiness Hub.

- Happy Club 20,000 sft.
- Double-height Badminton Courts 2
- Grand Entrance Lobby 6
- Jogging/Walking Track 2 Km
- Central Courtyards 3
- Lifts 24
- Guest Rooms 4
- Grand Clubhouse Entrance
- Preview Theatre
- © Coffee Shop/Library
- Swimming Pool
- Pool-view Seating Decks
- **Gym**
- Banquet Hall
- Memoryscape

- Indoor Games
- Half Basketball Court
- Cricket Net Practice
- Skating Rink
- Children Outdoor Play Area
- Kids Play School
- Temple
- Amphitheatre
- Pergola with Seating
- Water Treatment Plant
- Rainwater Harvesting
- Avenue Plantation
- Electrical Vehicle Charging Points (Charges Applicable)
- Sewage Treatment Plant