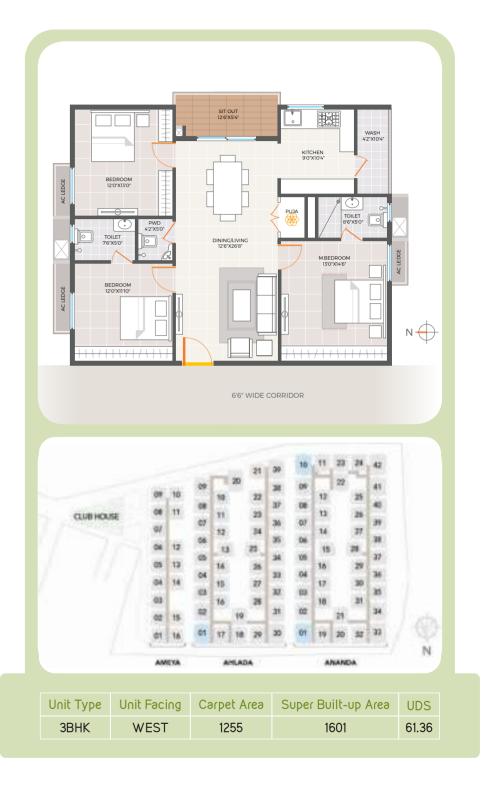

2 & 3 BHK | 1033-1601 sft. | 567 flats

3 Towers in 5.5 Acres | 20,000 sft. Happy Club

Surrounding 6000 Acres of Greenery

On the Shores of Himayat Sagar Downstream

Strategically Connected

Best AQI Area (Air Quality Index)