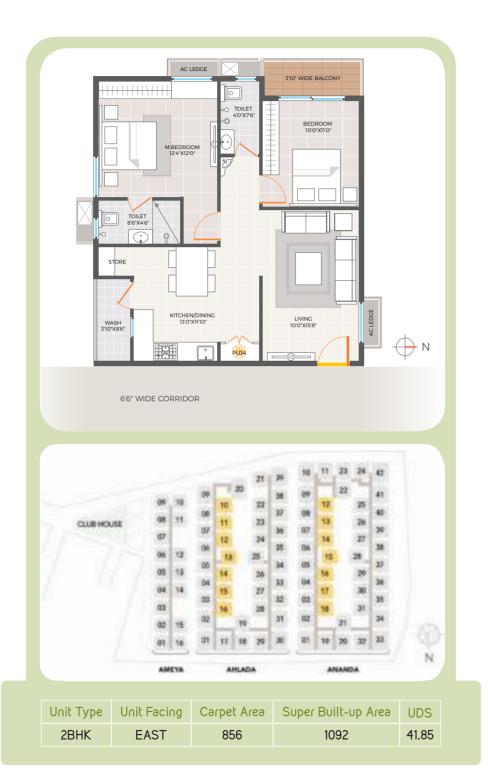

2 & 3 BHK | 1033-1601 sft. | 567 flats

3 Towers in 5.5 Acres | 20,000 sft. Happy Club

Surrounding 6000 Acres of Greenery

On the Shores of Himayat Sagar Downstream

Strategically Connected

Best AQI Area (Air Quality Index)