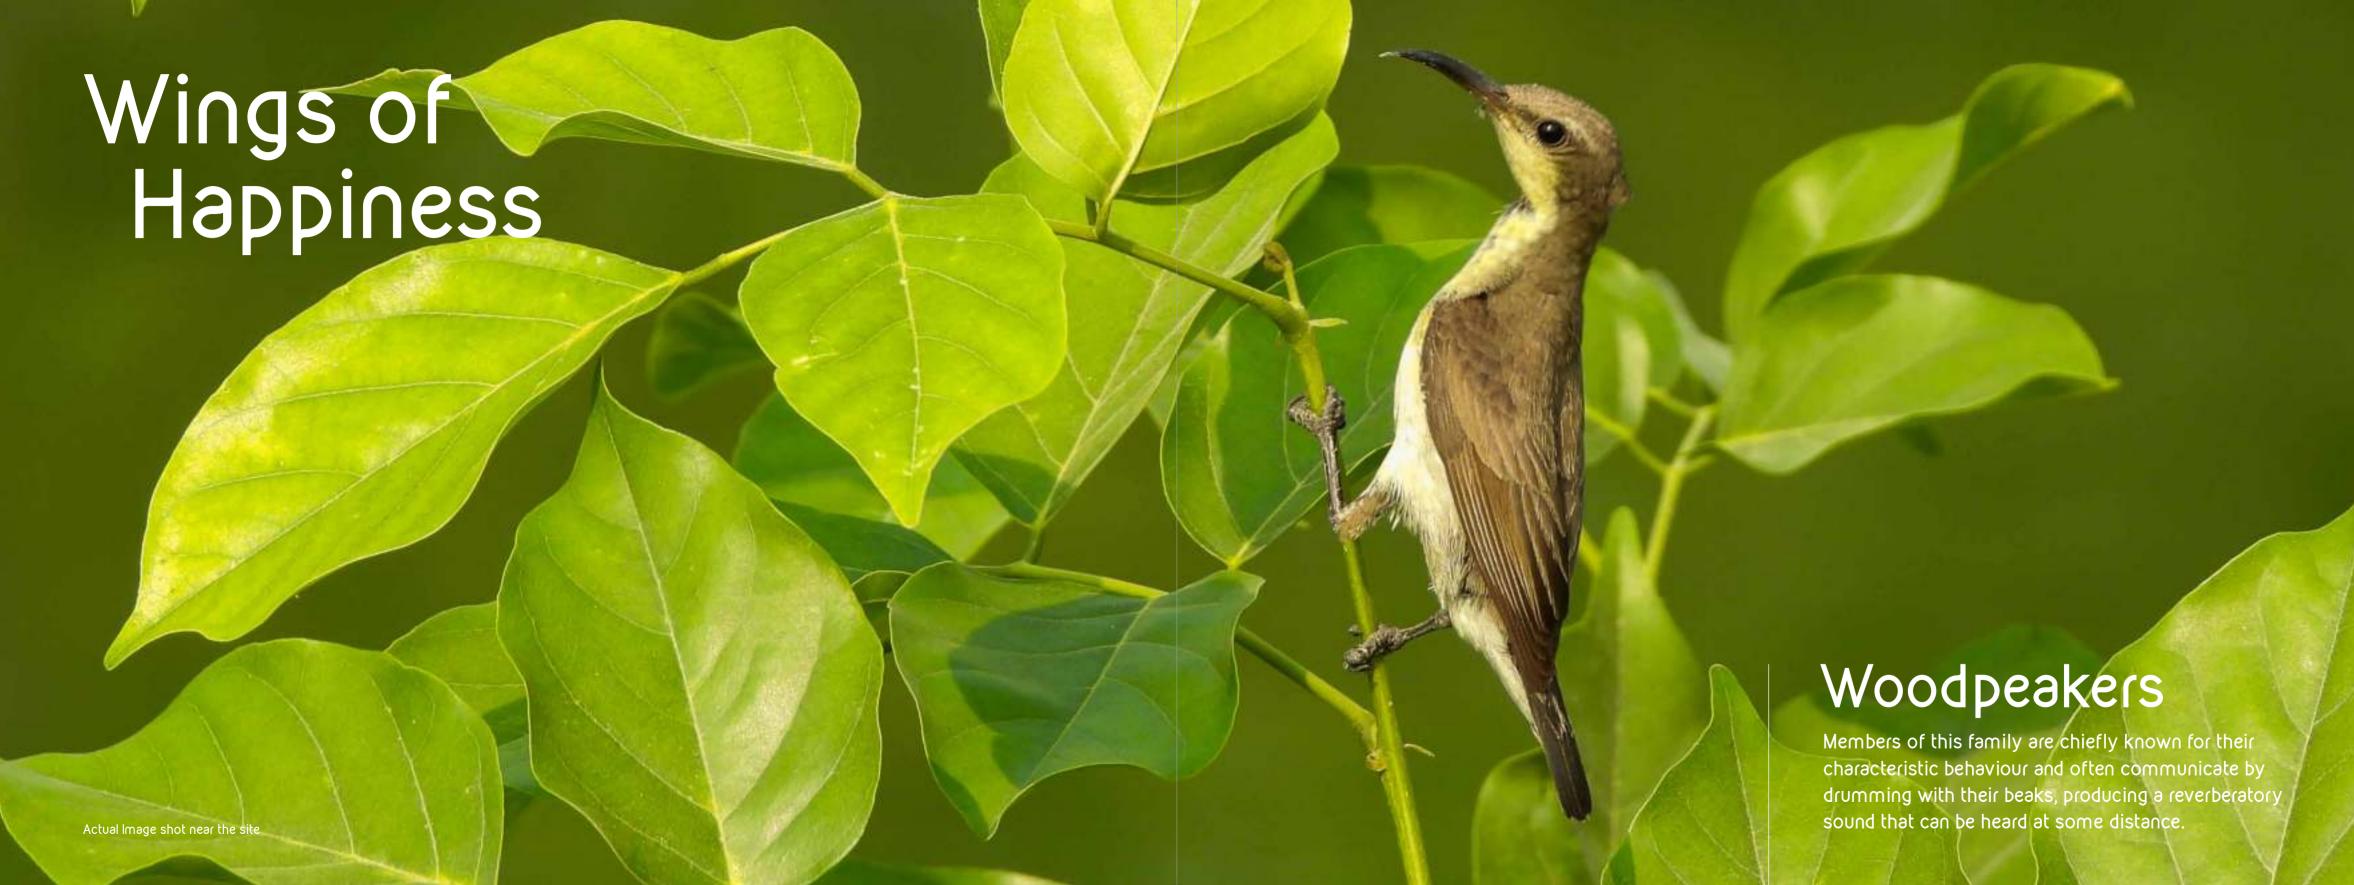

## Wings of Happiness

## Domestic Duck

The domestic duck or domestick mallard is a subspices of mallard that has been domesticated by humans and raise for meet, eggs and down feathers

"The soul is your power-home.

It stills life's storms and mines all beauty."