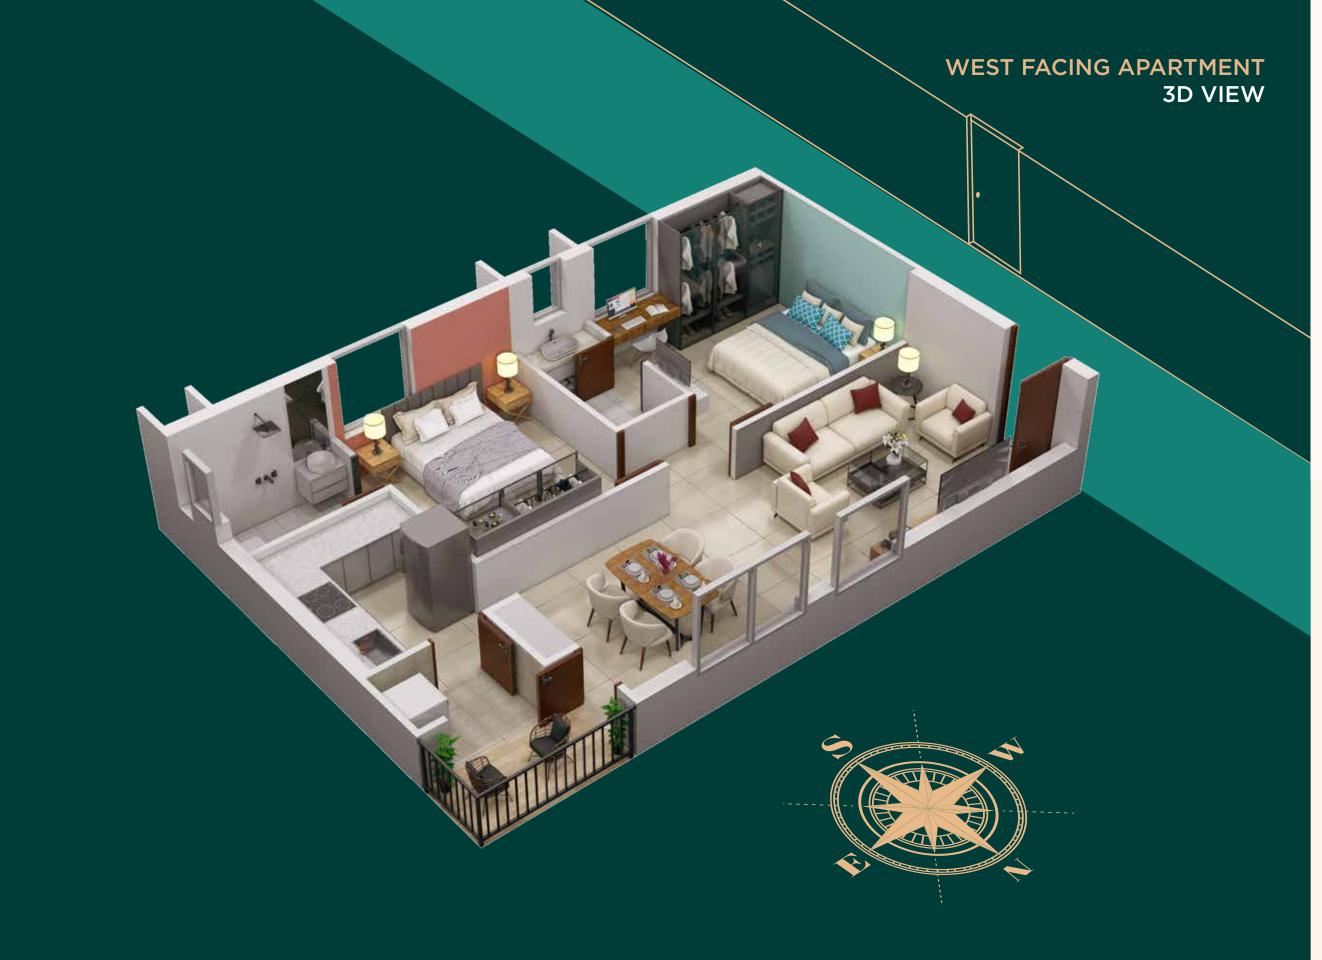

# WEST FACING APARTMENTS

2BHK Home **950** Sq. Feet

Apartments/Floor

#### **AREA STATEMENT**

| LIVING/DINING<br>BALCONY | 25' 2" x 10' 5"<br>7' 9" x 4' 0" |
|--------------------------|----------------------------------|
| KITCHEN                  | 7' 3" x 9' 0"                    |
| WASH                     | 7' 9" x 3' 9"                    |
| MASTER BEDROOM           | 10' 6" x 10' 9"                  |
| TOILET                   | 4' 0" x 7' 5"                    |
| CHILD BEDROOM            | 10' 0" x 10' 9"                  |
| TOILET                   | 7′ 3″ x 4′ 3″                    |