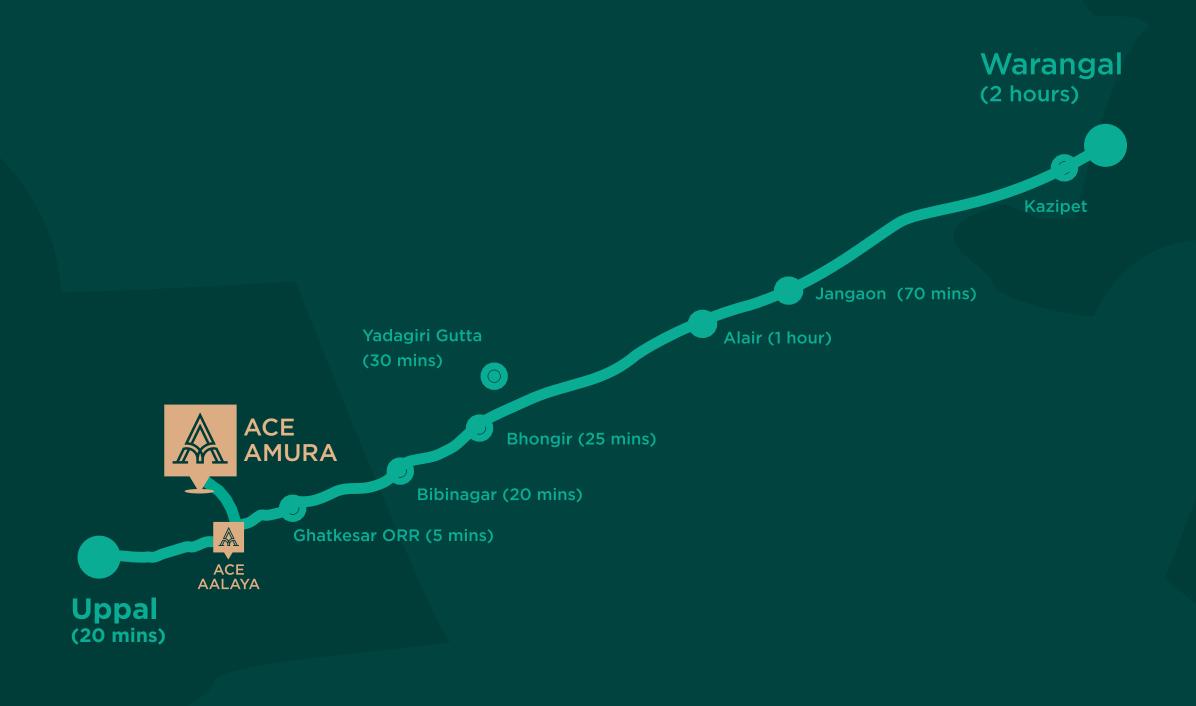

# Next to Infosys, just 5 minutes from Hyderabad - Warangal highway

Ace Amura is located near **Infosys**, **Pocharam and Raheja Mindspace**.

Just 2 hours to **Telangana's second** capital - Warangal.

Easy access to Bibinagar, Bhongir, and Jangaon.

Promising developments like **Yadadri Temple, AIIMS** and several Industrial & IT SEZs are conveniently accessible.

# Close to nature

10 minutes: Bhagyanagar Nandavanam Park

10 minutes: Ghatkesar

20 minutes: Uppal

25 minutes: Nagole

**25 minutes:** Bibinagar

**35 minutes:** Bhongir

**35 minutes:** LB Nagar

45 minutes: Yadagiri Gutta

45 minutes: Secunderabad

**50 minutes:** Shamshabad Airport

1 hour: Gachibowli

1 hour: Jangaon

2 hours: Warangal

**Connectivity** 

5 minutes: New Flyover to Uppal