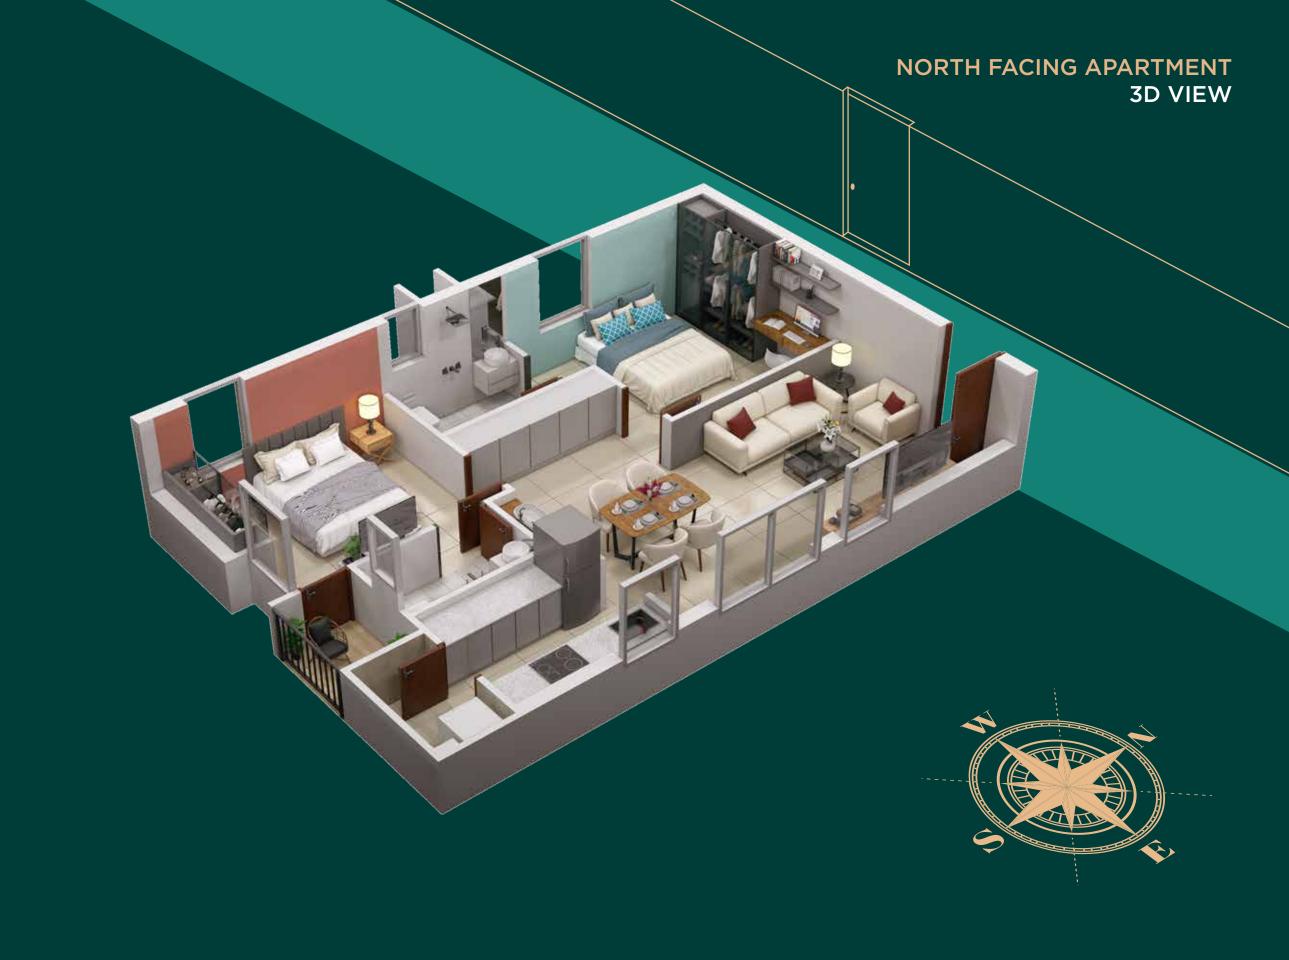

# NORTH FACING APARTMENTS

2BHK Home

**932** Sq. Feet

Apartments/Floor

#### **AREA STATEMENT**

| LIVING         | 11' 5" x 10' 4" |
|----------------|-----------------|
| DINING         | 17' 2" × 9' 1"  |
| BALCONY        | 5' 6" x 4' 0"   |
|                |                 |
| KITCHEN        | 7' 1" x 8' 0"   |
| WASH           | 6' 5" x 4' 0"   |
| MASTER BEDROOM | 10' 0" x 12' 0" |
| TOILET         | 4' 0" x 8' 0"   |
| CHILD BEDROOM  | 10' 0" x 10' 0" |
| TOILET         | 4' 3" x 9' 1"   |