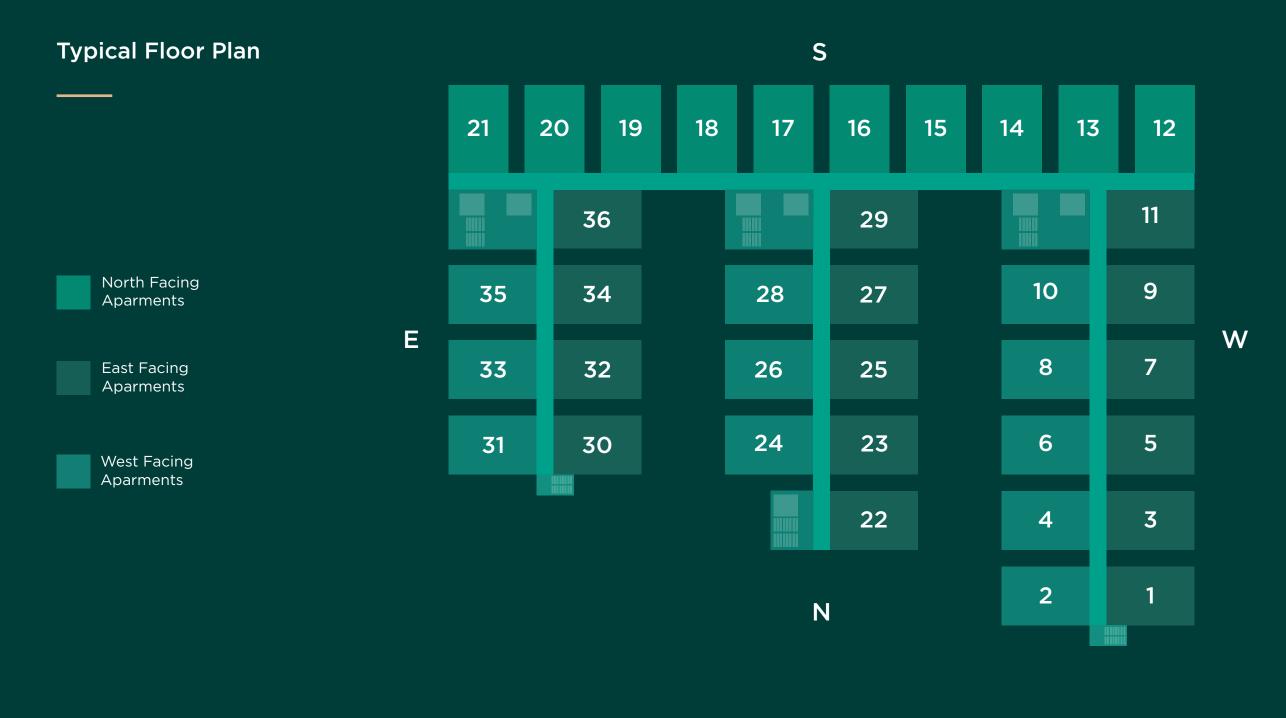

# Plans

**Master Plan** 

**Total Land Area** 

1.78 Acres Total Apartments

208 Homes Total Apartments per Floor

> 36 Homes

Apartment Size North Facing

> 932 Sq. Ft

Apartment Size East Facing

> 950 sq. Ft

Apartment Size West Facing

> 950 sq. Ft

# NORTH FACING APARTMENTS

2BHK Home

**932** Sq. Feet

Apartments/Floor

# EAST FACING APARTMENTS

2BHK Home **950** Sq. Feet

Apartments/Floor

S

# WEST FACING APARTMENTS

2BHK Home **950** Sq. Feet

Apartments/Floor