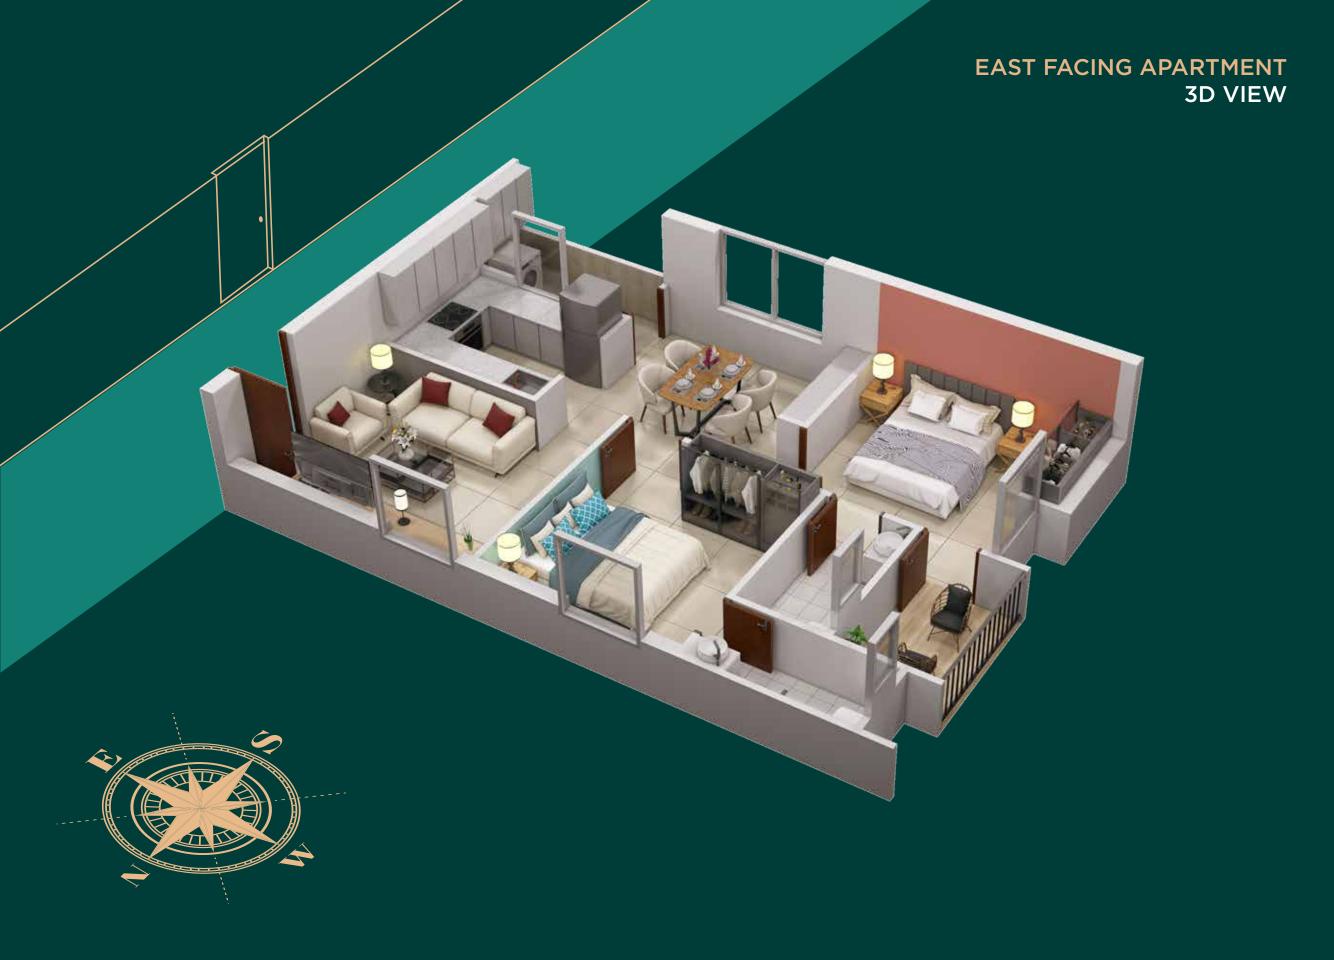

# EAST FACING APARTMENTS

2BHK Home **950** Sq. Feet

Apartments/Floor

S

#### **AREA STATEMENT**

| LIVING         | 13' 0" x 10' 0"   |
|----------------|-------------------|
| DINING         | 11' 4.5" x 10' 0" |
| BALCONY        | 4' 6" x 7' 0"     |
|                |                   |
| KITCHEN        | 8' 7.5" x 7' 4"   |
| WASH           | 8' 9" x 4' 0"     |
| MASTER REPRODU | 10/ 1// 10/ 0//   |
| MASTER BEDROOM | 12' 1" x 10' 0"   |
| TOILET         | 4' 9" x 7' 0"     |
| CHILD BEDROOM  | 10' 0" x 11' 2"   |
| TOILET         | 7' 6" x 4' 0"     |