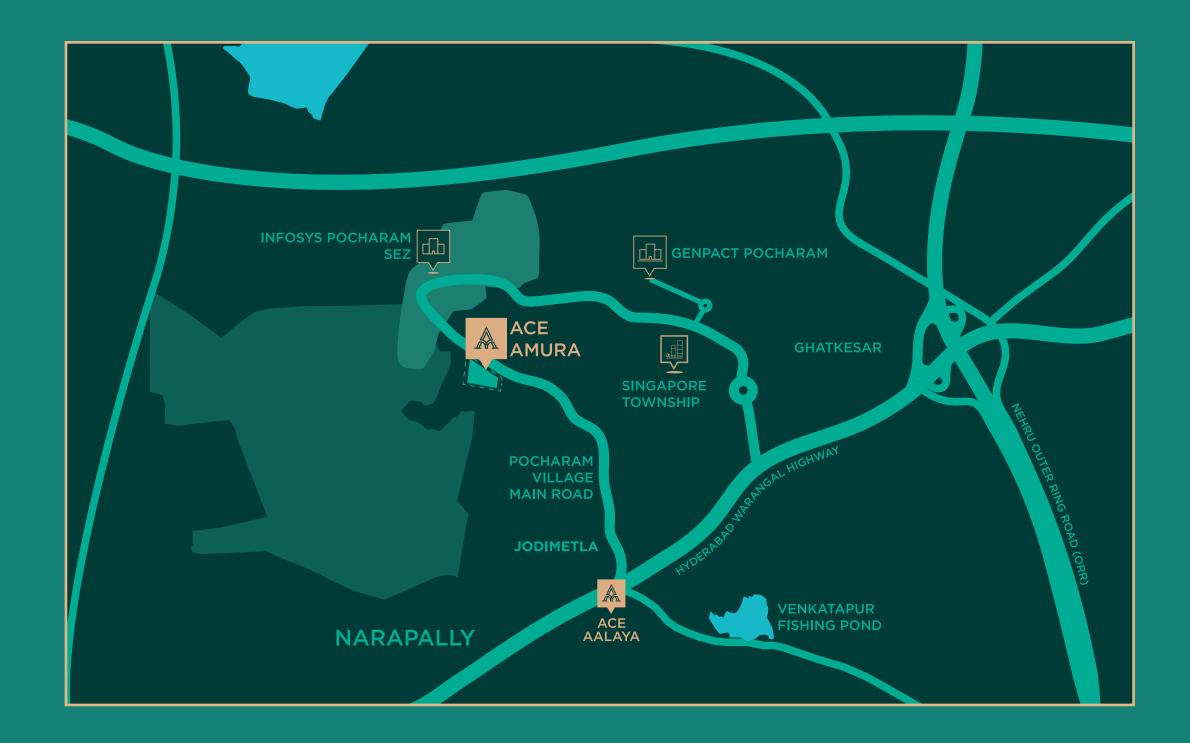

# Next to Infosys, just 5 minutes from Hyderabad - Warangal highway

Ace Amura is located near **Infosys**, **Pocharam and Raheja Mindspace**.

Just 2 hours to **Telangana's second** capital - Warangal.

Easy access to Bibinagar, Bhongir, and Jangaon.

Promising developments like **Yadadri Temple, AIIMS** and several Industrial & IT SEZs are conveniently accessible.

## Close to work

5 minutes walk: Infosys, Mindspace IT Park & Genpact

# Close to nature

10 minutes: Bhagyanagar Nandavanam Park

10 minutes: Ghatkesar

20 minutes: Uppal

25 minutes: Nagole

**25 minutes:** Bibinagar

**35 minutes:** Bhongir

**35 minutes:** LB Nagar

45 minutes: Yadagiri Gutta

45 minutes: Secunderabad

**50 minutes:** Shamshabad Airport

1 hour: Gachibowli

1 hour: Jangaon

2 hours: Warangal

**Connectivity** 

5 minutes: New Flyover to Uppal

5 minutes: Narapally Bus Stand

**10 minutes:** Nehru Outer Ring Road

20 minutes: Uppal Metro Station

45 minutes: Secunderabad Rail Station

**Healthcare** 

**5 minutes:** Cure Hospitals

15 minutes: Apollo Clinic

**25 minutes:** AIIMS, Bibinagar

**35 minutes:** Kamineni, LB Nagar

**35 minutes:** Omni Hospitals, Kothapet

# Food Shopping & Entertainment

10 minutes: MJR Square Mall & Multiplex

10 minutes: McDonalds Restaurant

20 minutes: Decathlon

**20 minutes:** Hemadurga Mall & Multiplex

15 minutes: Paradise Restaurant

20 minutes: Big Bazaar

25 minutes: Cricket Stadium

25 minutes: Shilparamam, Uppal

5 minutes: Rotterdam International

**5 minutes:** Anurag University

15 minutes: JRS International School

15 minutes: Bachpan Play School

15 minutes: Delhi World Public School

**15 minutes:** Sree Vidyaniketan School

**15 minutes:** Sage International School

**20 minutes:** Gowtham Model School

20 minutes: Global Indian School

20 minutes: Narayana Concept School

20 minutes: Ravindra Bharati School

20 minutes: Vignan Schools