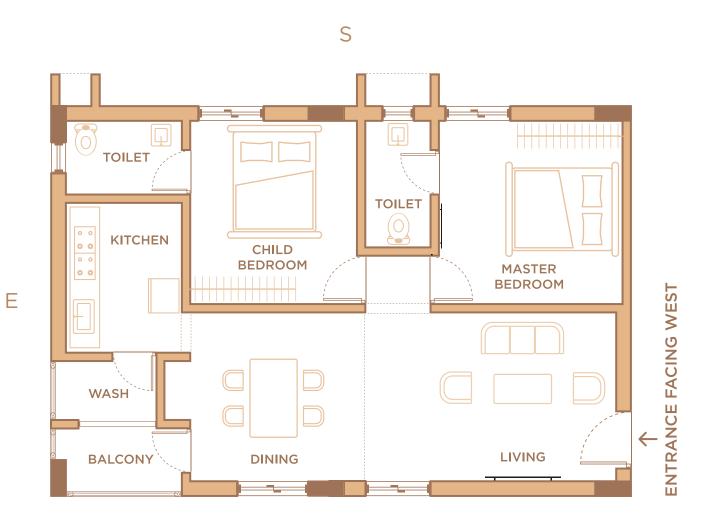

# EAST FACING APARTMENTS

2BHK Home **950** Sq. Feet

Apartments/Floor

S

#### **AREA STATEMENT**

| LIVING         | 13' 0" x 10' 0"   |
|----------------|-------------------|
| DINING         | 11' 4.5" x 10' 0" |
| BALCONY        | 4' 6" x 7' 0"     |
|                |                   |
| KITCHEN        | 8' 7.5" x 7' 4"   |
| WASH           | 8' 9" x 4' 0"     |
| MASTER REPRODU | 10/ 1// 10/ 0//   |
| MASTER BEDROOM | 12' 1" x 10' 0"   |
| TOILET         | 4' 9" x 7' 0"     |
| CHILD BEDROOM  | 10' 0" x 11' 2"   |
| TOILET         | 7' 6" x 4' 0"     |