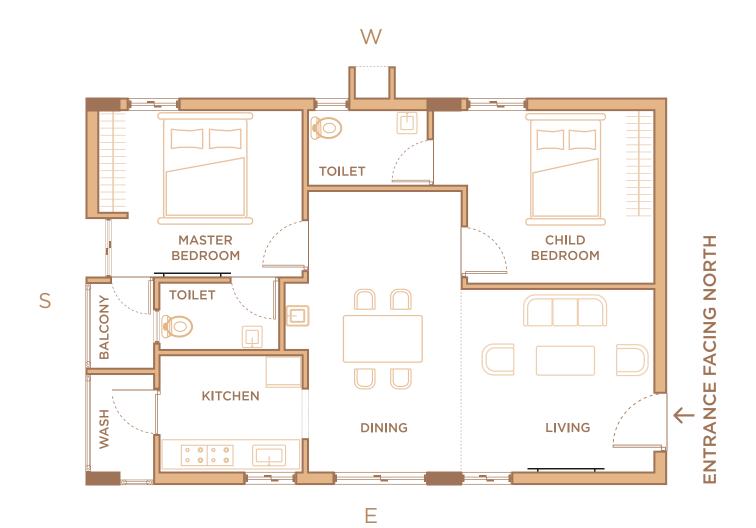

# NORTH FACING APARTMENTS

2BHK Home

**932** Sq. Feet

Apartments/Floor

#### **AREA STATEMENT**

| LIVING         | 11' 5" x 10' 4" |
|----------------|-----------------|
| DINING         | 17' 2" × 9' 1"  |
| BALCONY        | 5' 6" x 4' 0"   |
|                |                 |
| KITCHEN        | 7' 1" x 8' 0"   |
| WASH           | 6' 5" x 4' 0"   |
| MASTER BEDROOM | 10' 0" x 12' 0" |
| TOILET         | 4' 0" x 8' 0"   |
| CHILD BEDROOM  | 10' 0" x 10' 0" |
| TOILET         | 4' 3" x 9' 1"   |