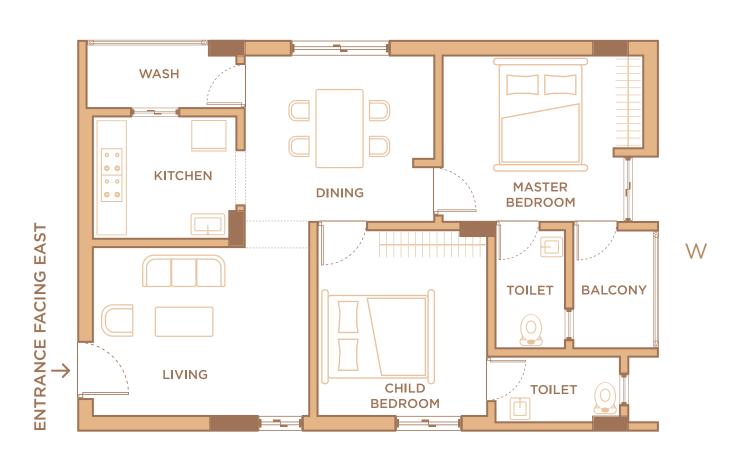

# NORTH FACING APARTMENTS

2BHK Home

**932** Sq. Feet

Apartments/Floor

#### **AREA STATEMENT**

| LIVING         | 11' 5" x 10' 4" |
|----------------|-----------------|
| DINING         | 17' 2" × 9' 1"  |
| BALCONY        | 5' 6" x 4' 0"   |
|                |                 |
| KITCHEN        | 7' 1" x 8' 0"   |
| WASH           | 6' 5" x 4' 0"   |
| MASTER BEDROOM | 10' 0" x 12' 0" |
| TOILET         | 4' 0" x 8' 0"   |
| CHILD BEDROOM  | 10' 0" x 10' 0" |
| TOILET         | 4' 3" x 9' 1"   |