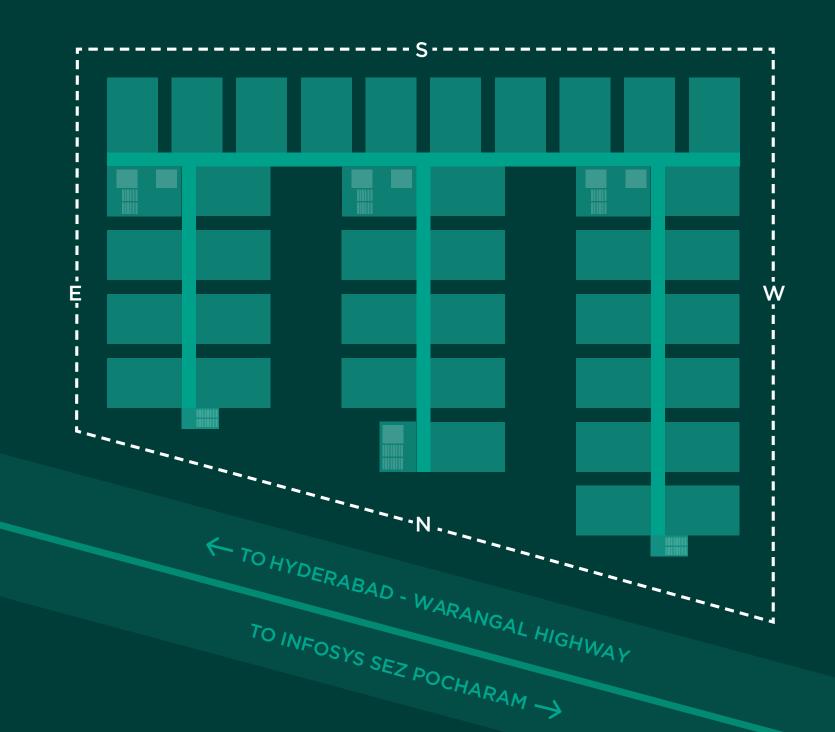

# Plans

**Master Plan** 

**Total Land Area** 

1.78 Acres Total Apartments

208 Homes Total Apartments per Floor

> 36 Homes

Apartment Size North Facing

> 932 Sq. Ft