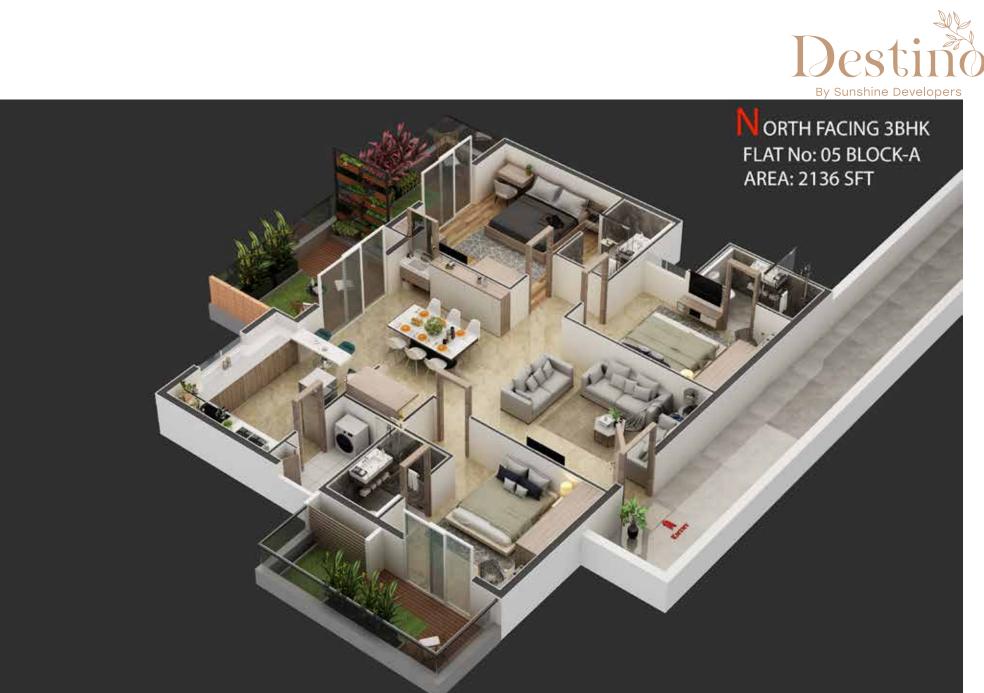

At Destino, luxury and nature coalesce together. A project that reduces the carbon footprint and is surrounded by self-maintained luxury-green balconies to living in an eco-friendly environment.

Dwell within an urban yet natural lifestyle home ranging between a sizable 1304 SFT to 2841 SFT units.