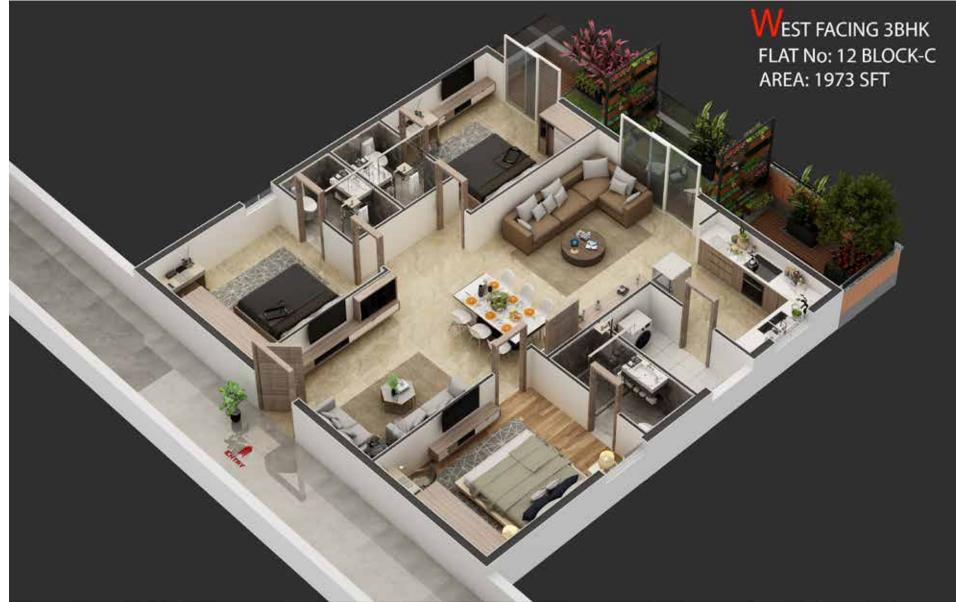

At Destino, luxury and nature coalesce together. A project that reduces the carbon footprint and is surrounded by self-maintained luxury-green balconies to living in an eco-friendly environment.

Dwell within an urban yet natural lifestyle home ranging between a sizable 1304 SFT to 2841 SFT units.