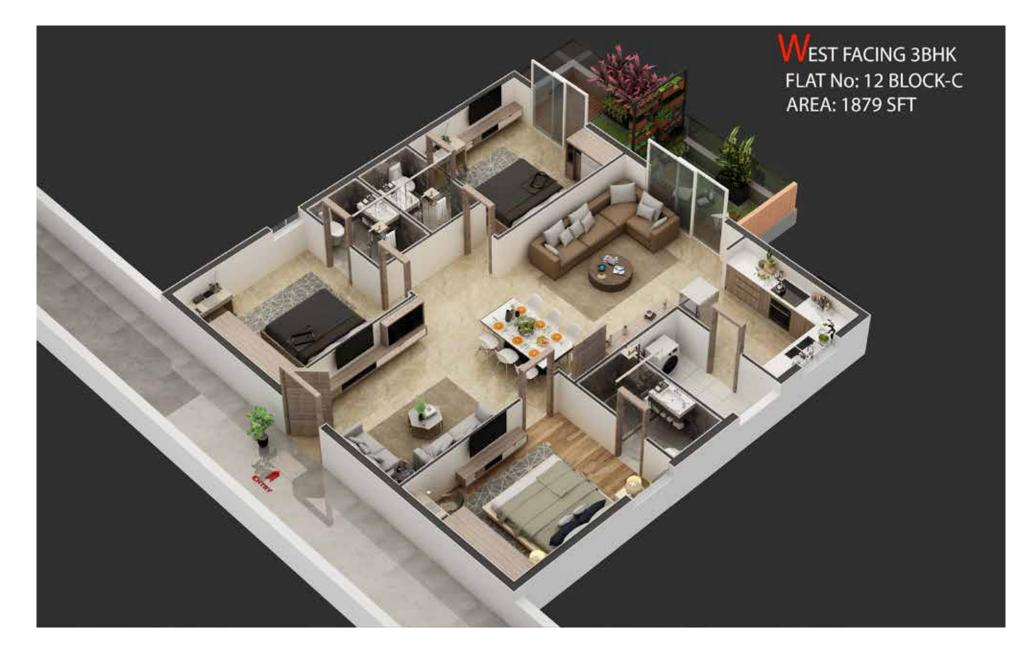

At Destino, luxury and nature coalesce together. A project that reduces the carbon footprint and is surrounded by self-maintained luxury-green balconies to living in an eco-friendly environment.

Dwell within an urban yet natural lifestyle home ranging between a sizable 1304 SFT to 2841 SFT units.