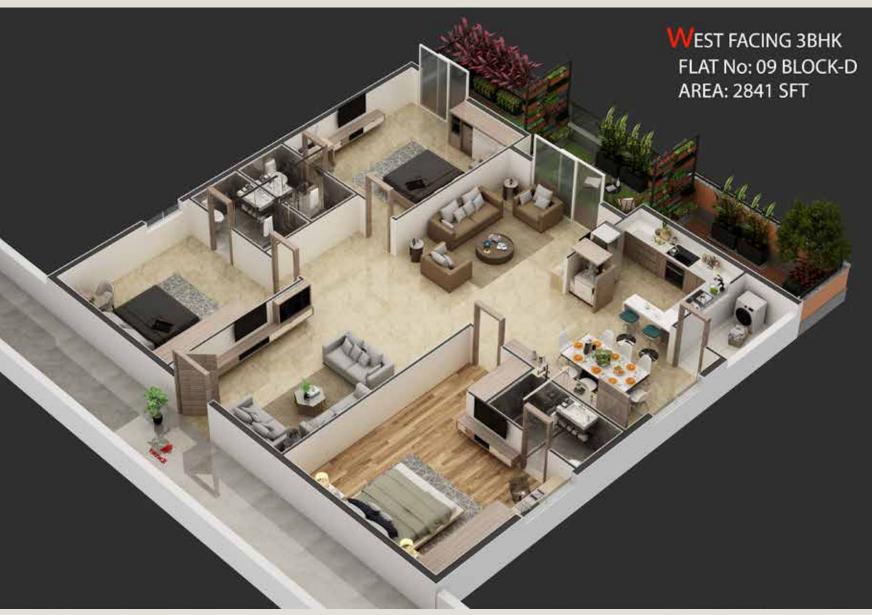

At Destino, luxury and nature coalesce together. A project that reduces the carbon footprint and is surrounded by self-maintained luxury-green balconies to living in an eco-friendly environment.

Dwell within an urban yet natural lifestyle home ranging between a sizable 1304 SFT to 2841 SFT units.