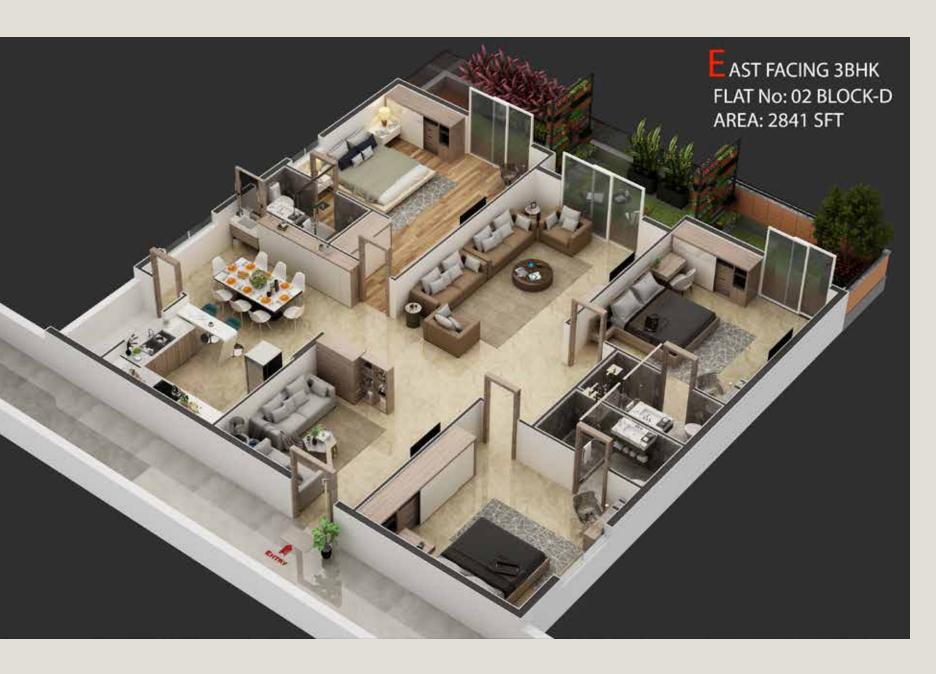

At Destino, luxury and nature coalesce together. A project that reduces the carbon footprint and is surrounded by self-maintained luxury-green balconies to living in an eco-friendly environment.

Dwell within an urban yet natural lifestyle home ranging between a sizable 1304 SFT to 2841 SFT units.