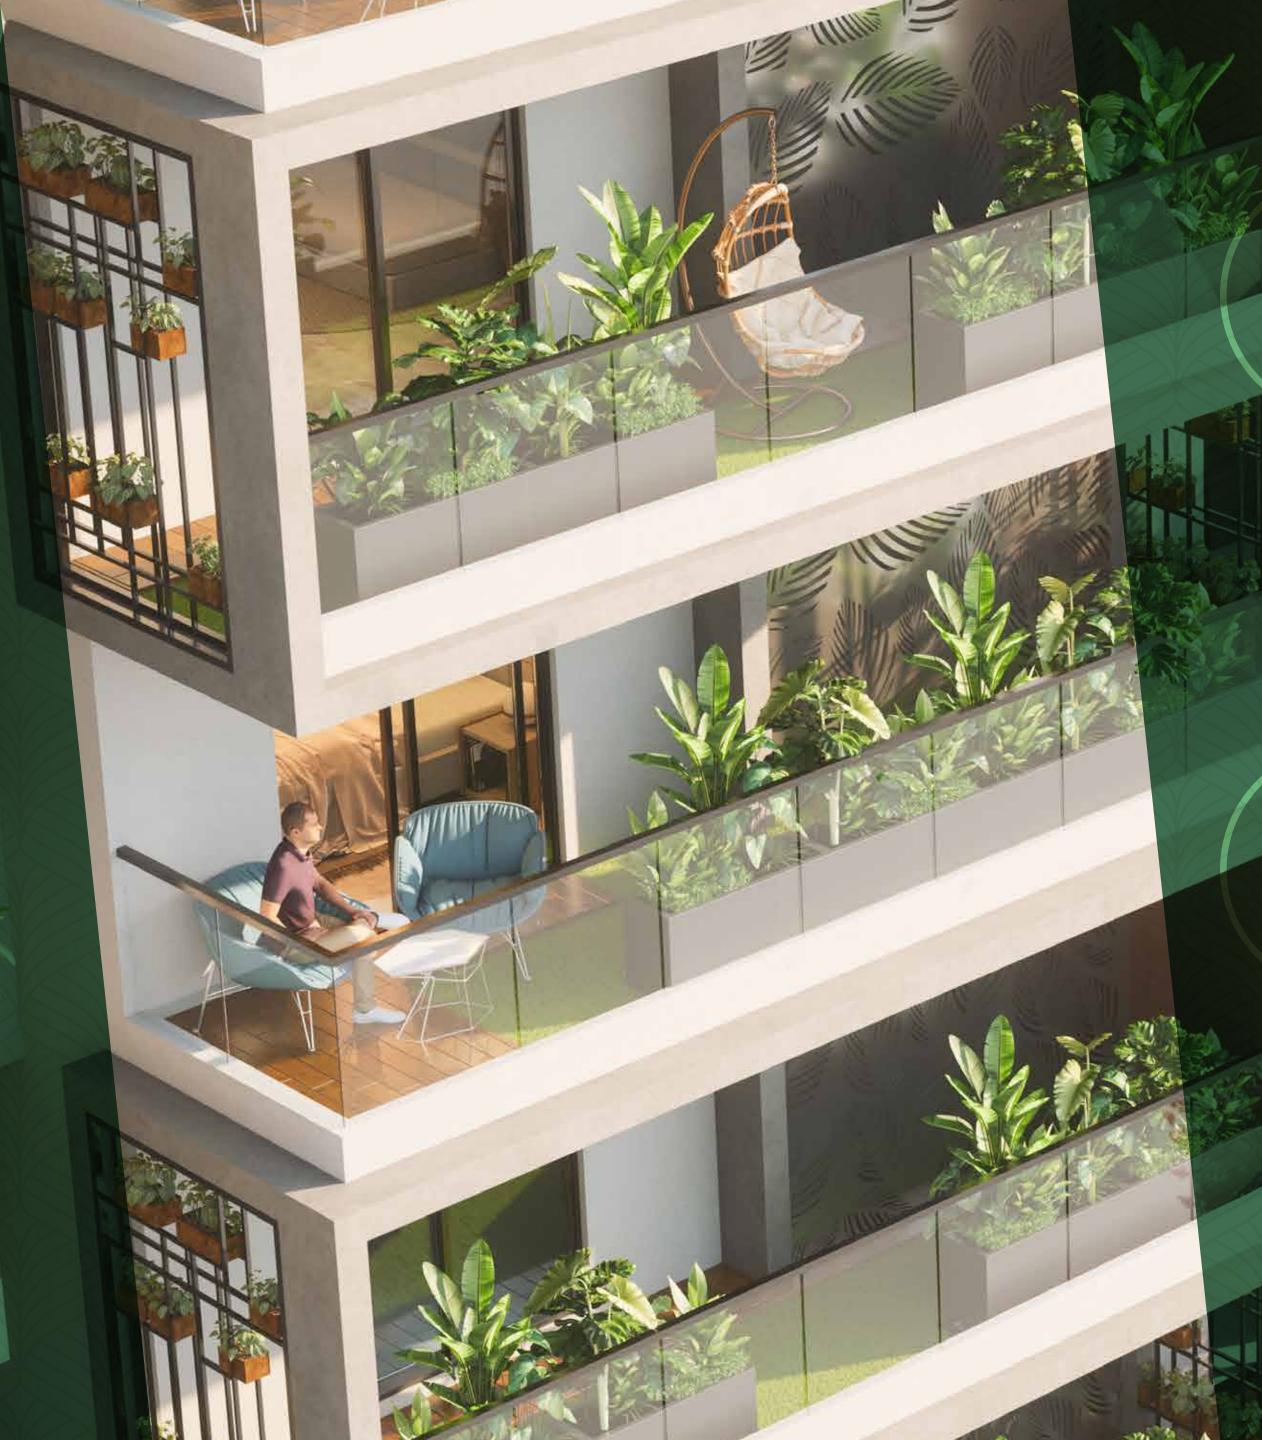

### Eye level lawns

### Double height balconies at alternate level

### Built Garden & Vertical plantation at every level

Lush greenery AMIDST earthen texture

## Your outdoor garden room

Placement of the pots in such a way that greenery is visible from both inside and outside.

Outdoor seating at the balcony to have an overall atmosphere of relaxation and tranquility for residents The landscape concept is an extensive series of outdoor 'rooms' forming a shared garden sequence. From the arrival, through a grand entrance of cascading water, one moves along corridors of stone wall and planting.