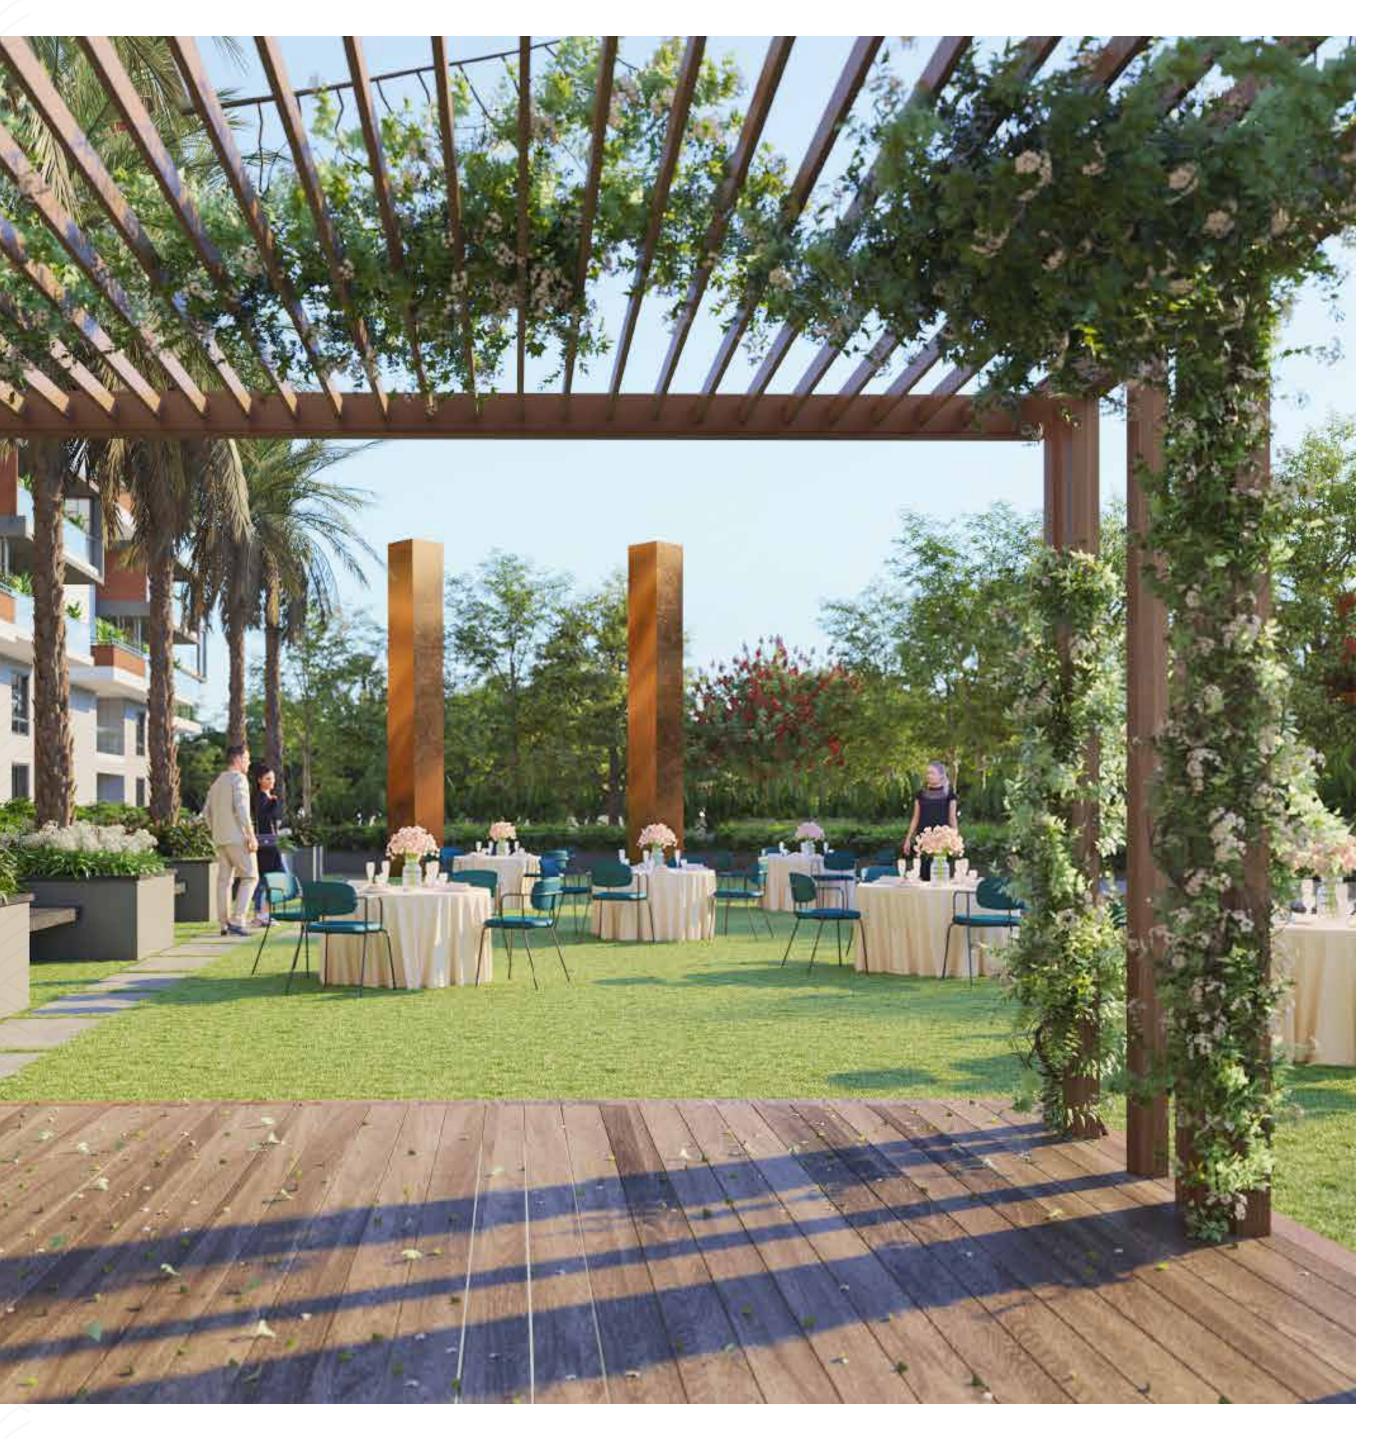

The project includes two lavish clubhouses that offer stellar experiences on every floor. The two opulent clubhouses offer space for social gatherings, parties, conferences, and more. Doorstep conveniences like pharmacies, doctor's clinics, ATMs, supermarkets, and many more. It also strives towards fitness having spaces for yoga and a gym. Destino is a place for future living which elevates the living standards.

## Your outdoor garden room

Placement of the pots in such a way that greenery is visible from both inside and outside.

Outdoor seating at the balcony to have an overall atmosphere of relaxation and tranquility for residents The landscape concept is an extensive series of outdoor 'rooms' forming a shared garden sequence. From the arrival, through a grand entrance of cascading water, one moves along corridors of stone wall and planting.

### Benefits of green spaces

1. Grand Main Entrance 2. Water Body 3. Landscape Entry 4. Lawn 5. Seating Deck 6. Children Play Are 7. Landscape Balcony 8. Multipurpose hall 9. Doctors Clinic 10. Pharmacy

11. ATM 12. Gym 13. Preview Theatre 14. Bar Lounge 15.Party Lawn **16.Open Restaurant** 17. Yoga/Meditation 18. Club house 1 19. Club House 2 20. Planting