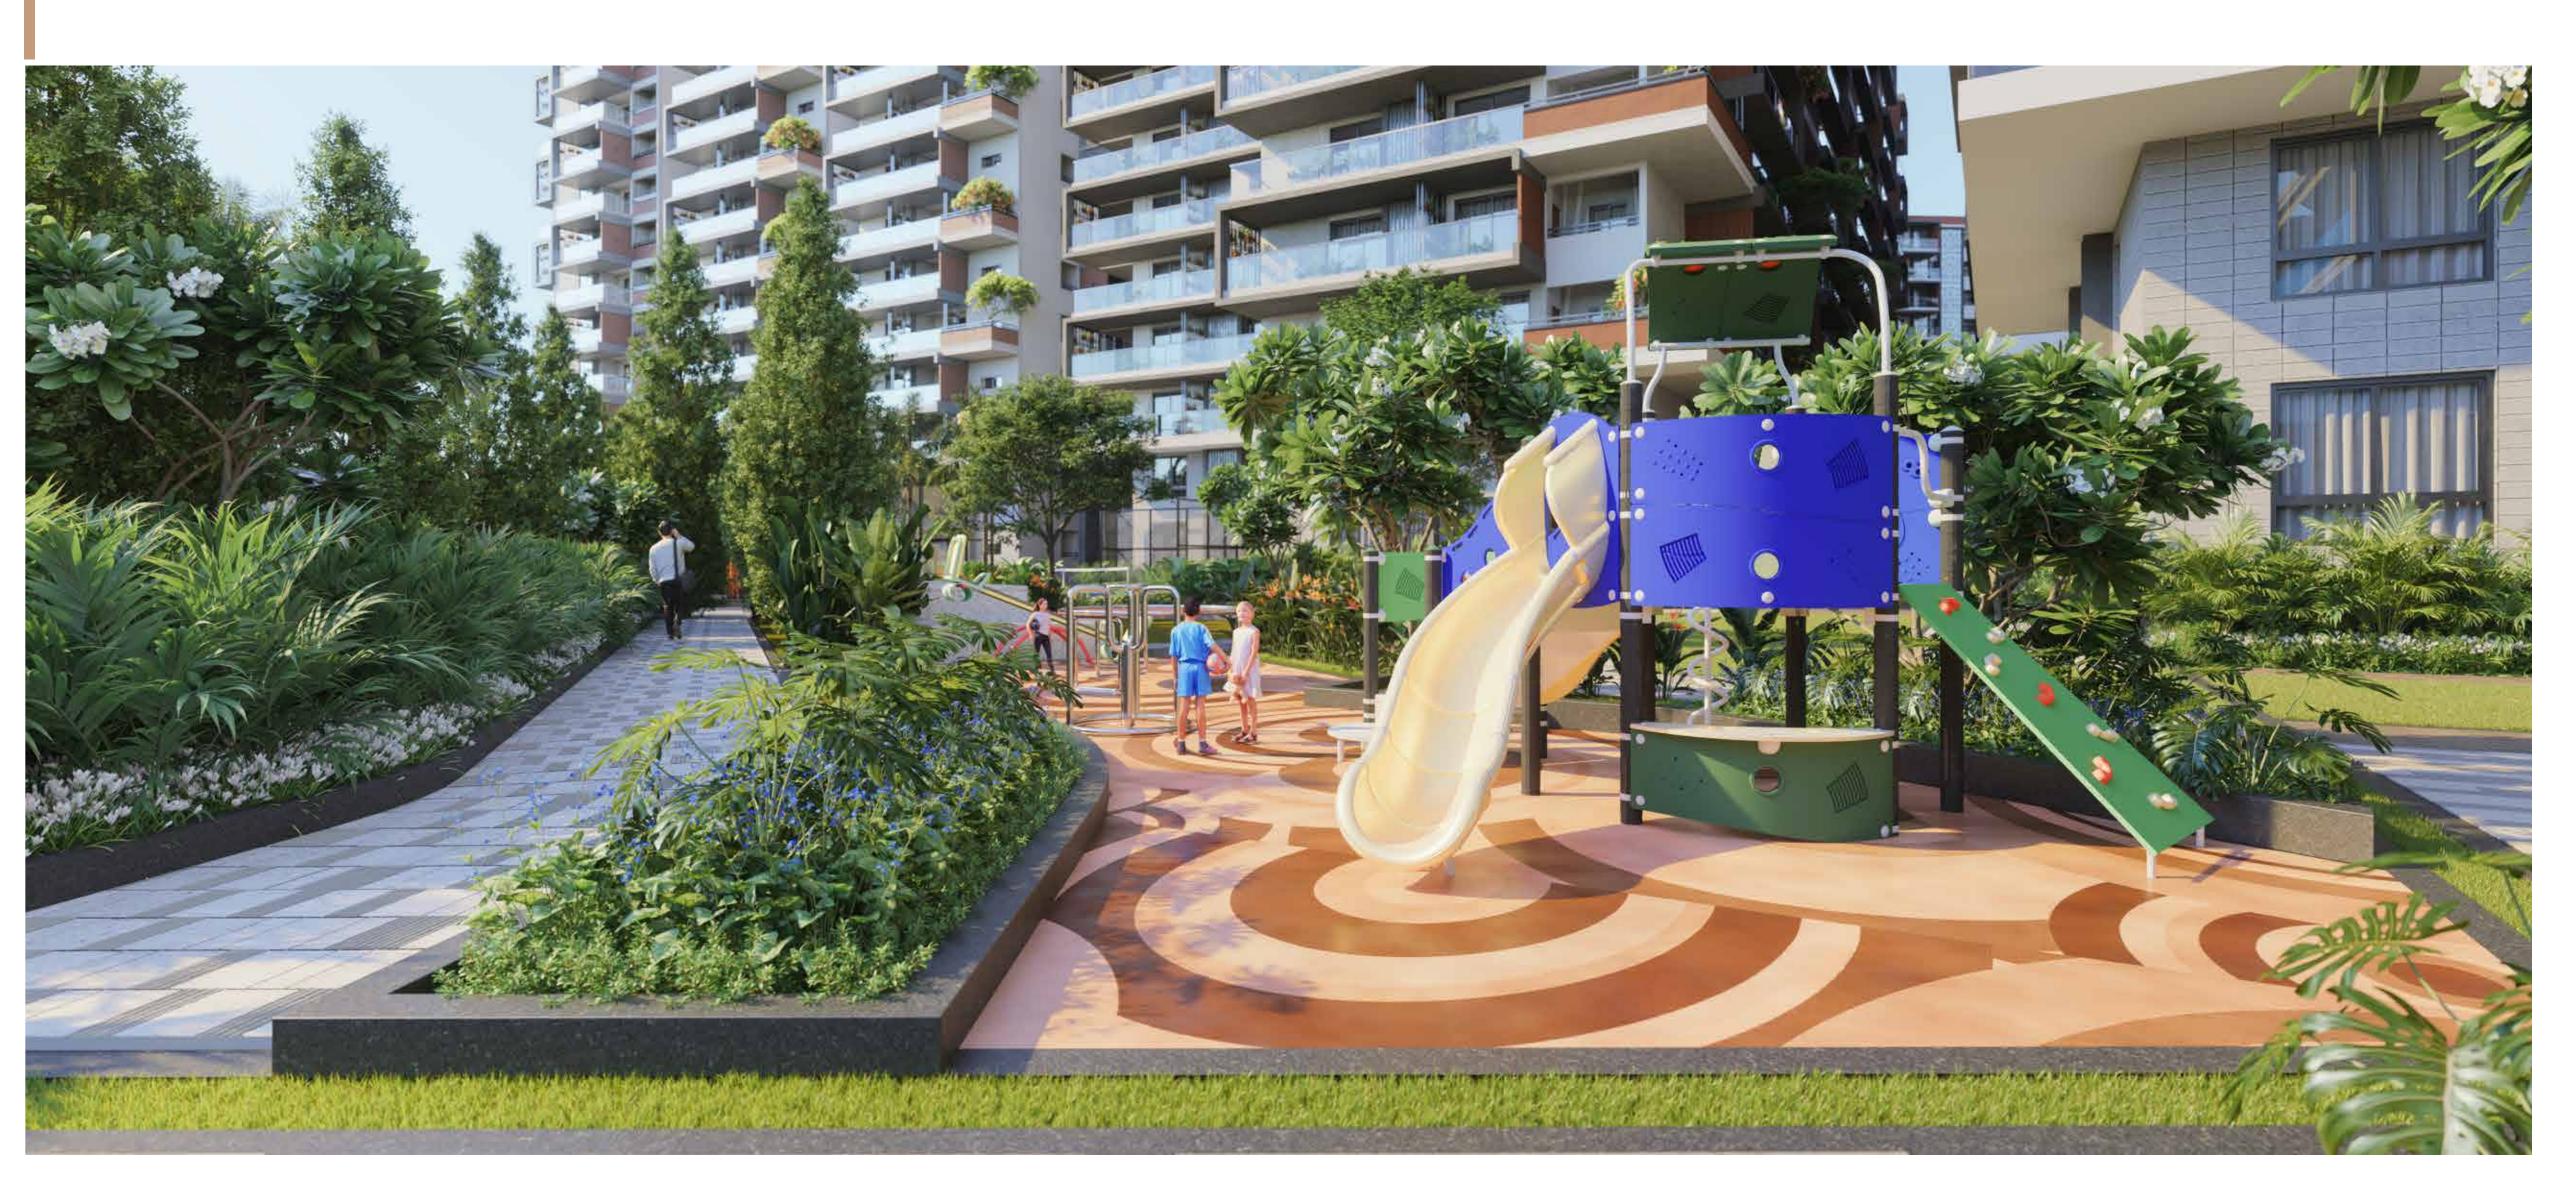

## Natur6

- 5.5 acres of Biophilic Community
- 4 residential towers
- 522 residential flats
- 2 Opulent Clubhouses
- Luxury Balcony Gardens

### Benefits of green spaces

1. Grand Main Entrance 2. Water Body 3. Landscape Entry 4. Lawn 5. Seating Deck 6. Children Play Are 7. Landscape Balcony 8. Multipurpose hall 9. Doctors Clinic 10. Pharmacy

11. ATM 12. Gym 13. Preview Theatre 14. Bar Lounge 15.Party Lawn **16.Open Restaurant** 17. Yoga/Meditation 18. Club house 1 19. Club House 2 20. Planting