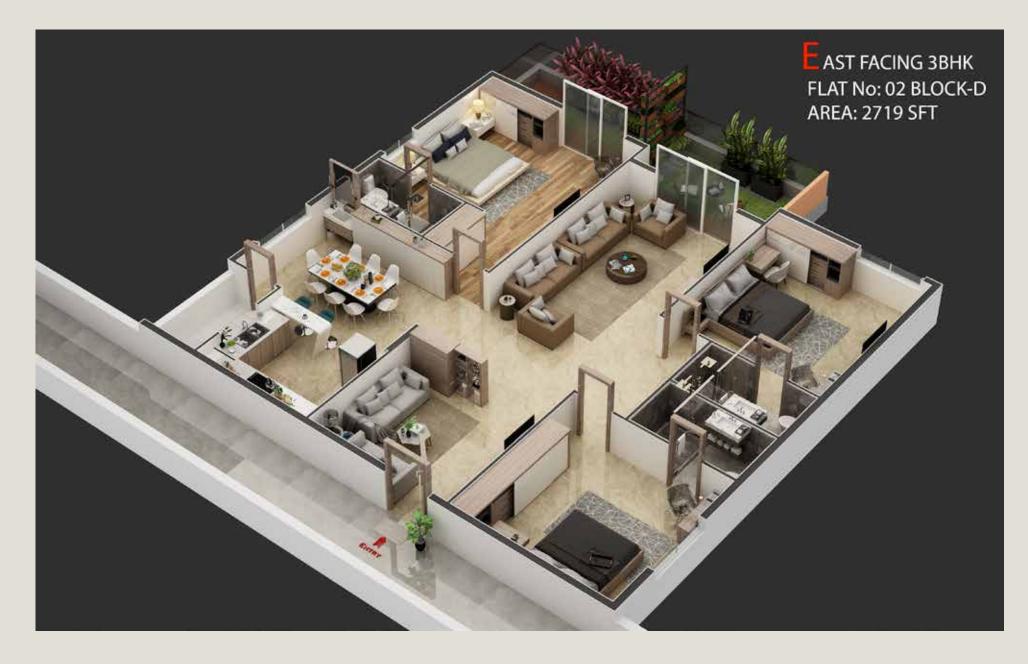

At Destino, luxury and nature coalesce together. A project that reduces the carbon footprint and is surrounded by self-maintained luxury-green balconies to living in an eco-friendly environment.

Dwell within an urban yet natural lifestyle home ranging between a sizable 1304 SFT to 2841 SFT units.