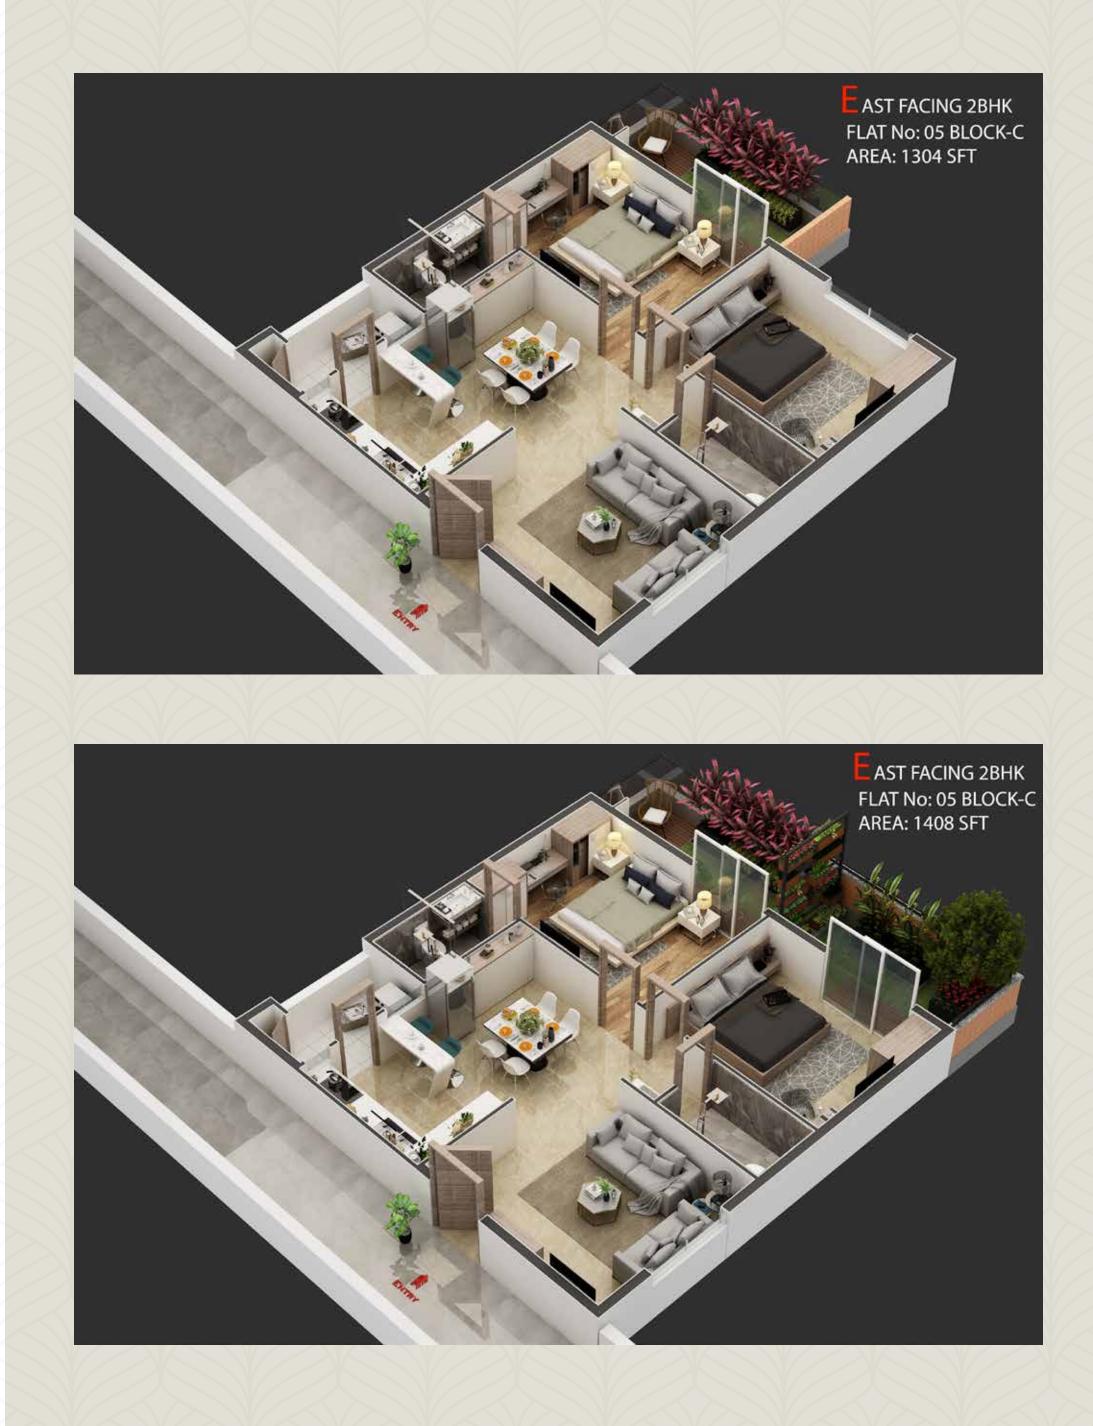

At Destino, luxury and nature coalesce together. A project that reduces the carbon footprint and is surrounded by self-maintained luxury-green balconies to living in an eco-friendly environment.

Dwell within an urban yet natural lifestyle home ranging between a sizable 1304 SFT to 2841 SFT units.