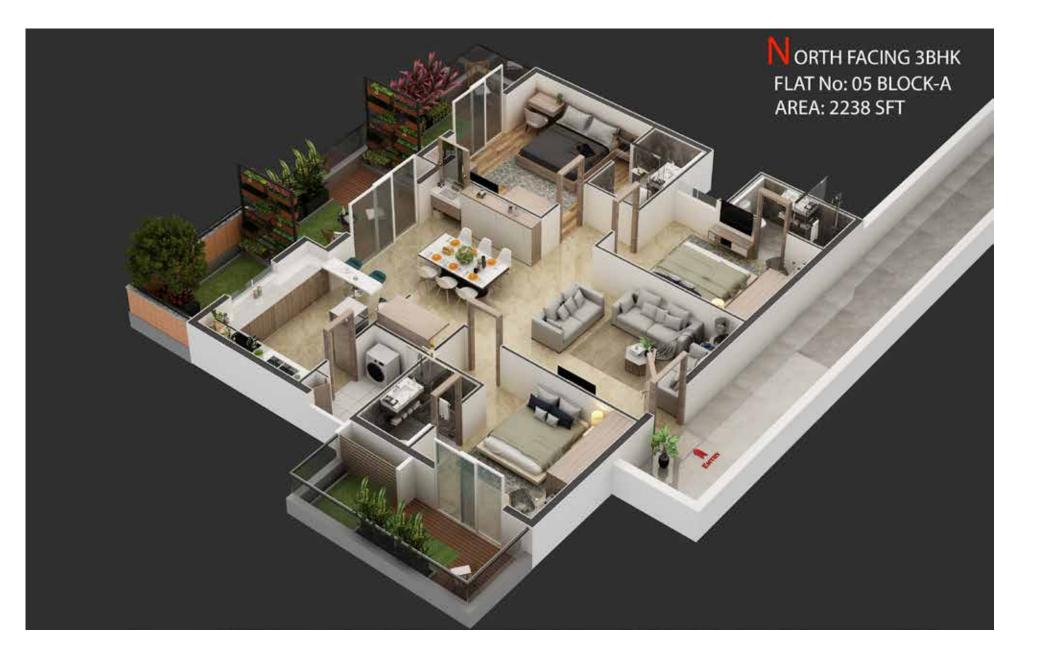

At Destino, luxury and nature coalesce together. A project that reduces the carbon footprint and is surrounded by self-maintained luxury-green balconies to living in an eco-friendly environment.

Dwell within an urban yet natural lifestyle home ranging between a sizable 1304 SFT to 2841 SFT units.