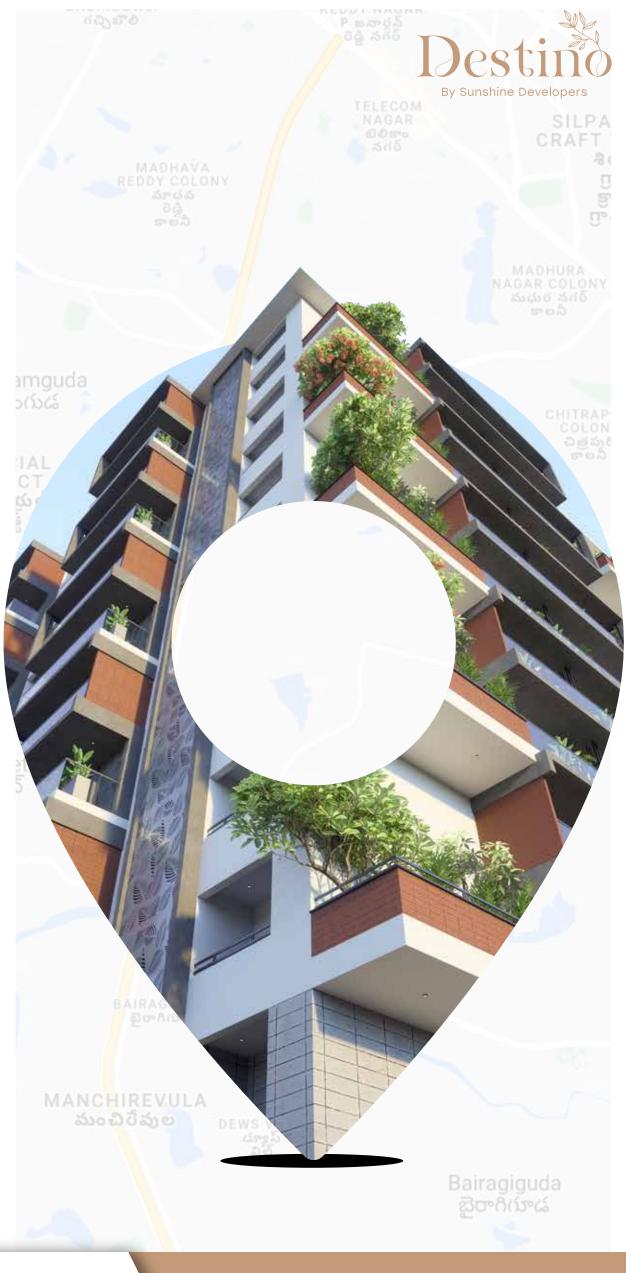

### **Top Location**

### Find Yourself Closer than ever to

### An inspiring living in Hyderabad

Sunshine Destino is located in the financial district, of Nanakaramguda and offers all essential amenities to its resident. The project offers lush greenery and inspires the young one to regenerate the future green. It has two luxurious clubhouses, and a long list of world-class amenities for leisure, convenience, and enjoyment.

### Connectivity

7.9 km from Shaikpet 7.1 km from Kokapet 1.9 km from Financial District 3.8 km from Nehru ORR 6.8 km from HITECH CITY 9.3 km from Durgam Cheruvu 6.5 km from Gachibowli 9.1 km from Kondapur 12.1 km from Mehdipatnam