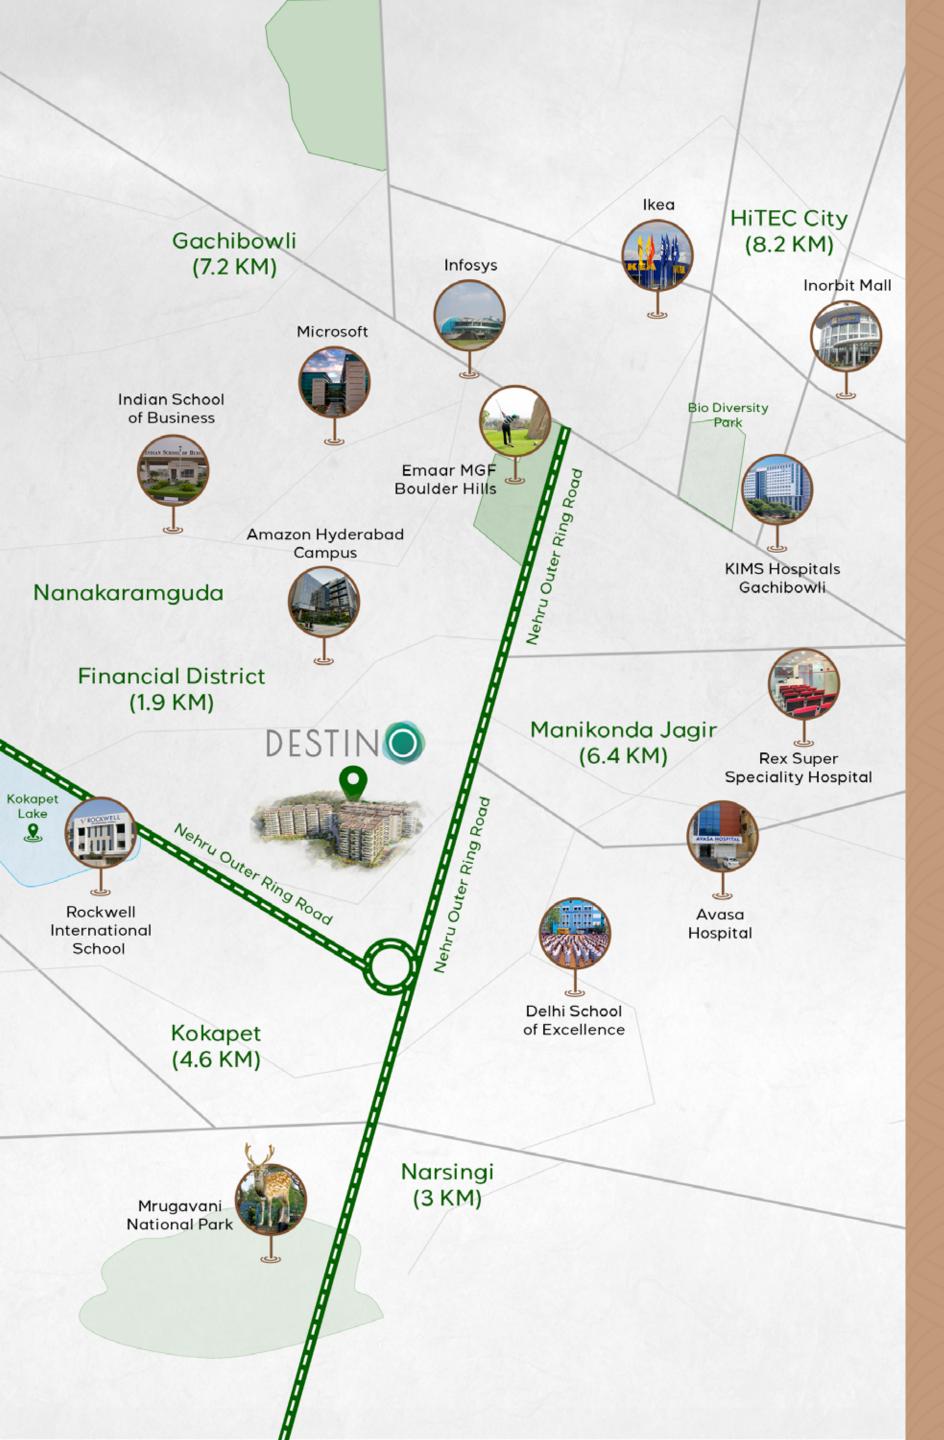

### Blend of landscape with the estate

- 7.5 km from ICICI

### Work Spaces

3.5 km from WIPRO

6.9 km from INFOSYS

5.2 km from Microsoft India

9.2 km from Google

3.2 km from Amazon

3.4 km from Honeywell

### Hospitals

3 km from Delight Hospital 3.4 km from Andani Hospital 4 km from Galen MS. Cliic 5.2 km from Rex SS. Hospital 5.3 km from continental Hospital 6.1 km from Avasa Hospital 6.3 km from KIMS Hospital 6.8 km from Srija Hospital 9.5 km from Kakatiya Hospital

### Education

3 km from Keystone International School 2.3 km from Shri Ram Universal School 4.3 km from The Future Kids School 5.3 km from ISB 4.3 km from Oakridge international school 7.4 km from Sloka The School of Manikonda 4.3 km from Gitanjali Vedic School

### Connectivity

7.9 km from Shaikpet 7.1 km from Kokapet 1.9 km from Financial District 3.8 km from Nehru ORR 6.8 km from HITECH CITY 9.3 km from Durgam Cheruvu 6.5 km from Gachibowli 9.1 km from Kondapur 12.1 km from Mehdipatnam