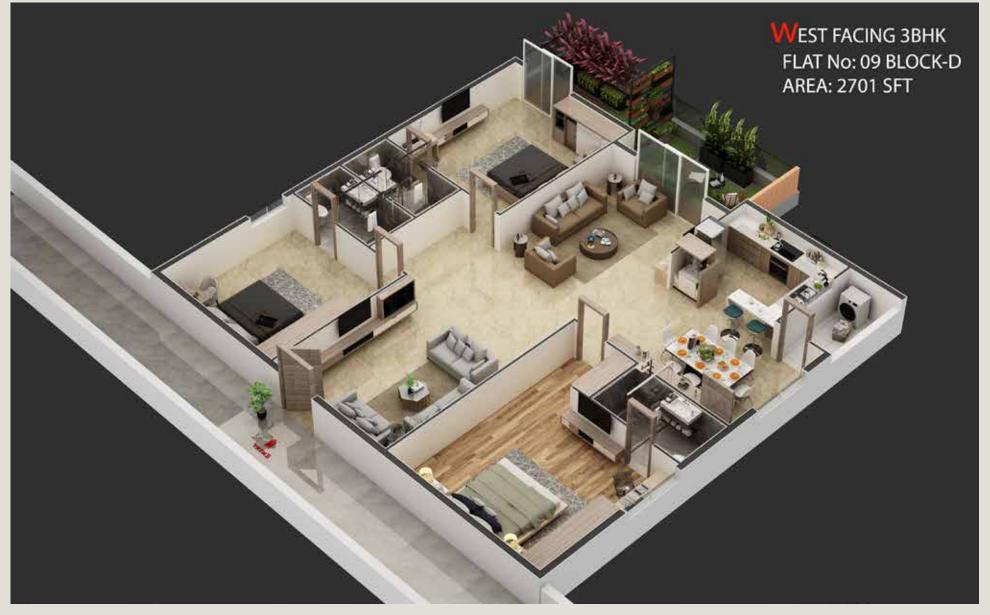

At Destino, luxury and nature coalesce together. A project that reduces the carbon footprint and is surrounded by self-maintained luxury-green balconies to living in an eco-friendly environment.

Dwell within an urban yet natural lifestyle home ranging between a sizable 1304 SFT to 2841 SFT units.