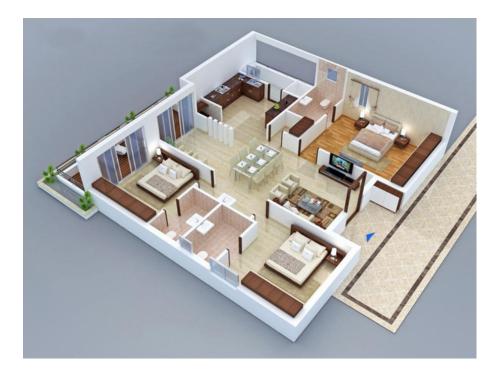

perated** 

**Open Greens** 

**EV Charging Infrastructure** 

# Tower 1

08

#### LEGEND

- 01. Entrance Plaza
- 02. Entrance Lobby Water Feature
- 03. Seating Plaza
- 04. Island Plantation
- 05. Outdoor Deck
- 06. Temple
- 07. Cricket Pitch (Practice)
- 08. Childrens Play Area
- 09. Accuurpuncture Pathway
- 10. Multi use play court
- 11. Focal Water Feature
- 12. Party Lawn
- 13. Skating Rink
- 14. Focal Tree Court
- 15. Tree Court with Seating Gallery
- 16. Elevated Deck with Pergola
- 17. Half Basket Ball Court
- 18. Jogging Track
- 19. Driveway
- 20. Gas Bank
- 21. Transformer
- 22. Toddler Play Area

## CLUB HOUSE AMENITIES (INDOOR)





#### FLOOR PLAN

#### 2B+2T+P+S | 1378 Sq Ft.

WEST-2BHK





EAST-2BHK

.....





#### FLOOR PLAN

### 3B+3T+S | 1842 Sq Ft.

#### WEST - 3BHK





EAST – 3BHK

.....





#### FLOOR PLAN

#### 2.5B+2T+P I 1538 Sq Ft.

EAST – 2.5BHK















Developer reserve the right to alter the specifications& facilities for design development. This brochure is purely conceptual and not a legal offering. The developer reserves the right to amend / alter the area. layout, elevation, specifications & amenities mentioned in the brochure. Photographs/images used in this brochure are purely artistic in nature and tend to change without prior notice.