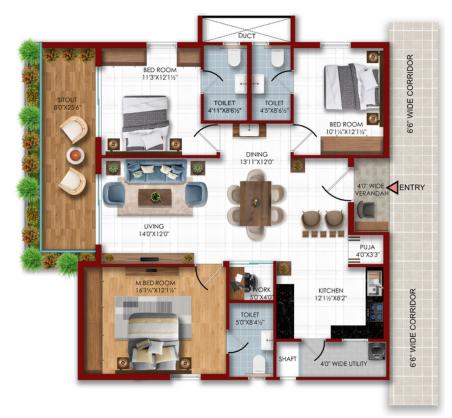

s** 

**EV Charging Infrastructure** 

# Tower 1

08

#### LEGEND

- 01. Entrance Plaza
- 02. Entrance Lobby Water Feature
- 03. Seating Plaza
- 04. Island Plantation
- 05. Outdoor Deck
- 06. Temple
- 07. Cricket Pitch (Practice)
- 08. Childrens Play Area
- 09. Accuurpuncture Pathway
- 10. Multi use play court
- 11. Focal Water Feature
- 12. Party Lawn
- 13. Skating Rink
- 14. Focal Tree Court
- 15. Tree Court with Seating Gallery
- 16. Elevated Deck with Pergola
- 17. Half Basket Ball Court
- 18. Jogging Track
- 19. Driveway
- 20. Gas Bank
- 21. Transformer
- 22. Toddler Play Area

## CLUB HOUSE AMENITIES (INDOOR)





#### FLOOR PLAN

#### 2B+2T+P+S | 1378 Sq Ft.

WEST-2BHK





EAST-2BHK

.....





#### FLOOR PLAN

### 3B+3T+S | 1842 Sq Ft.

#### WEST - 3BHK





EAST – 3BHK

.....





#### FLOOR PLAN

#### 2.5B+2T+P I 1538 Sq Ft.

EAST – 2.5BHK















Developer reserve the right to alter the specifications& facilities for design development. This brochure is purely conceptual and not a legal offering. The developer reserves the right to amend / alter the area. layout, elevation, specifications & amenities mentioned in the brochure. Photographs/images used in this brochure are purely artistic in nature and tend to change without prior notice.