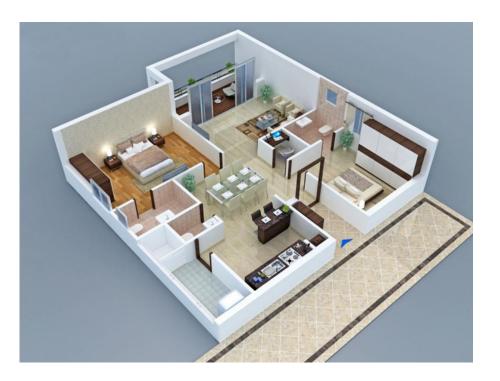

#### FLOOR PLAN

### 3B+3T+S | 1842 Sq Ft.

#### WEST - 3BHK

EAST – 3BHK

.....