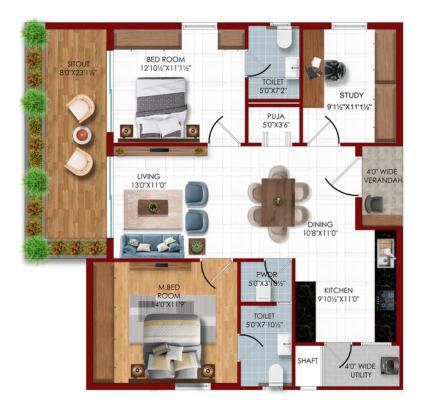

- 01. Entrance Plaza
- 02. Entrance Lobby Water Feature
- 03. Seating Plaza
- 04. Island Plantation
- 05. Outdoor Deck
- 06. Temple
- 07. Cricket Pitch (Practice)
- 08. Childrens Play Area
- 09. Accuurpuncture Pathway
- 10. Multi use play court
- 11. Focal Water Feature
- 12. Party Lawn
- 13. Skating Rink
- 14. Focal Tree Court
- 15. Tree Court with Seating Gallery
- 16. Elevated Deck with Pergola
- 17. Half Basket Ball Court
- 18. Jogging Track
- 19. Driveway
- 20. Gas Bank
- 21. Transformer
- 22. Toddler Play Area

## CLUB HOUSE AMENITIES (INDOOR)





#### FLOOR PLAN

#### 2B+2T+P+S | 1378 Sq Ft.

WEST-2BHK





EAST-2BHK

.....





#### FLOOR PLAN

### 3B+3T+S | 1842 Sq Ft.

#### WEST - 3BHK





EAST – 3BHK

.....





#### FLOOR PLAN

#### 2.5B+2T+P I 1538 Sq Ft.

EAST – 2.5BHK















Developer reserve the right to alter the specifications& facilities for design development. This brochure is purely conceptual and not a legal offering. The developer reserves the right to amend / alter the area. layout, elevation, specifications & amenities mentioned in the brochure. Photographs/images used in this brochure are purely artistic in nature and tend to change without prior notice.