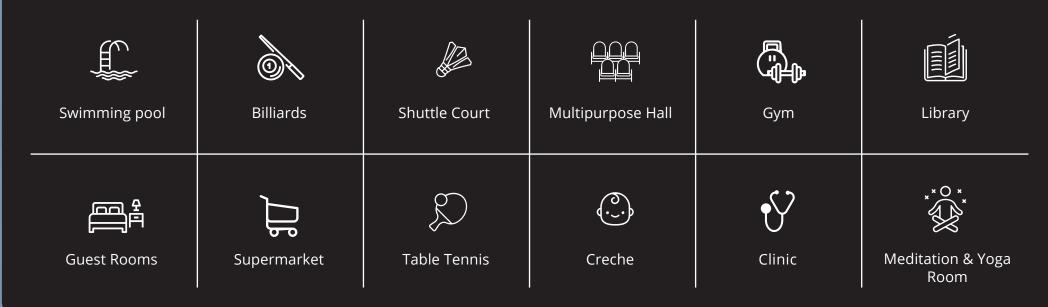

° View from each home Heighted Entrance for Maximum Ventilation (8 feet)

#### **Grand Entrance**

**50+ Amenities** 

Work from Home enabled

**Solar Operated** 

**Open Greens** 

**EV Charging Infrastructure** 

# Tower 1

08

#### LEGEND

- 01. Entrance Plaza
- 02. Entrance Lobby Water Feature
- 03. Seating Plaza
- 04. Island Plantation
- 05. Outdoor Deck
- 06. Temple
- 07. Cricket Pitch (Practice)
- 08. Childrens Play Area
- 09. Accuurpuncture Pathway
- 10. Multi use play court
- 11. Focal Water Feature
- 12. Party Lawn
- 13. Skating Rink
- 14. Focal Tree Court
- 15. Tree Court with Seating Gallery
- 16. Elevated Deck with Pergola
- 17. Half Basket Ball Court
- 18. Jogging Track
- 19. Driveway
- 20. Gas Bank
- 21. Transformer
- 22. Toddler Play Area

## CLUB HOUSE AMENITIES (INDOOR)





#### FLOOR PLAN

#### 2B+2T+P+S | 1378 Sq Ft.

WEST-2BHK





EAST-2BHK

.....





#### FLOOR PLAN

### 3B+3T+S | 1842 Sq Ft.

#### WEST - 3BHK





EAST – 3BHK

.....





#### FLOOR PLAN

#### 2.5B+2T+P I 1538 Sq Ft.

EAST – 2.5BHK















Developer reserve the right to alter the specifications& facilities for design development. This brochure is purely conceptual and not a legal offering. The developer reserves the right to amend / alter the area. layout, elevation, specifications & amenities mentioned in the brochure. Photographs/images used in this brochure are purely artistic in nature and tend to change without prior notice.