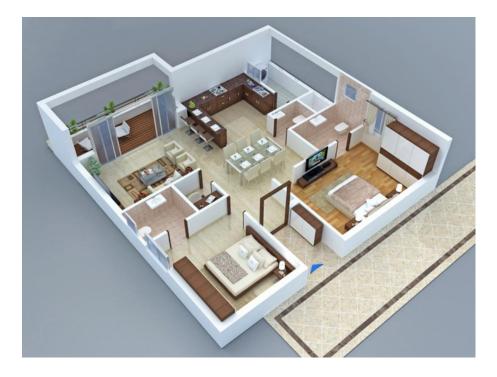

(8 feet)

#### **Grand Entrance**

**50+ Amenities** 

Work from Home enabled

**Solar Operated** 

**Open Greens** 

**EV Charging Infrastructure** 

# Tower 1

08

#### LEGEND

- 01. Entrance Plaza
- 02. Entrance Lobby Water Feature
- 03. Seating Plaza
- 04. Island Plantation
- 05. Outdoor Deck
- 06. Temple
- 07. Cricket Pitch (Practice)
- 08. Childrens Play Area
- 09. Accuurpuncture Pathway
- 10. Multi use play court
- 11. Focal Water Feature
- 12. Party Lawn
- 13. Skating Rink
- 14. Focal Tree Court
- 15. Tree Court with Seating Gallery
- 16. Elevated Deck with Pergola
- 17. Half Basket Ball Court
- 18. Jogging Track
- 19. Driveway
- 20. Gas Bank
- 21. Transformer
- 22. Toddler Play Area

## CLUB HOUSE AMENITIES (INDOOR)





#### FLOOR PLAN

#### 2B+2T+P+S | 1378 Sq Ft.

WEST-2BHK





EAST-2BHK

.....





#### FLOOR PLAN

### 3B+3T+S | 1842 Sq Ft.

#### WEST - 3BHK





EAST – 3BHK

.....





#### FLOOR PLAN

#### 2.5B+2T+P I 1538 Sq Ft.

EAST – 2.5BHK















Developer reserve the right to alter the specifications& facilities for design development. This brochure is purely conceptual and not a legal offering. The developer reserves the right to amend / alter the area. layout, elevation, specifications & amenities mentioned in the brochure. Photographs/images used in this brochure are purely artistic in nature and tend to change without prior notice.