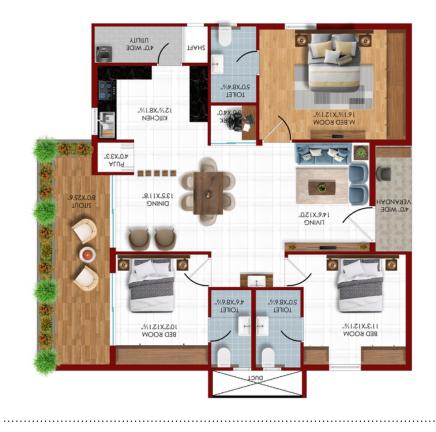

#### FLOOR PLAN

### 3B+3T+S | 1842 Sq Ft.

#### WEST - 3BHK

EAST – 3BHK

.....