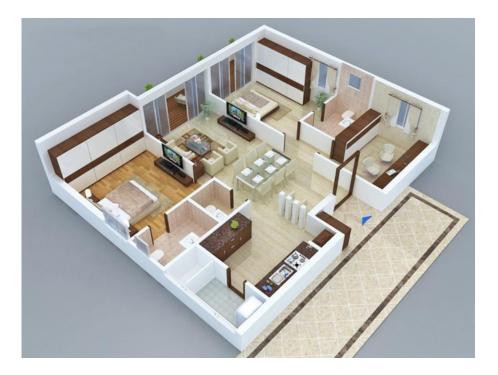

D

- 01. Entrance Plaza
- 02. Entrance Lobby Water Feature
- 03. Seating Plaza
- 04. Island Plantation
- 05. Outdoor Deck
- 06. Temple
- 07. Cricket Pitch (Practice)
- 08. Childrens Play Area
- 09. Accuurpuncture Pathway
- 10. Multi use play court
- 11. Focal Water Feature
- 12. Party Lawn
- 13. Skating Rink
- 14. Focal Tree Court
- 15. Tree Court with Seating Gallery
- 16. Elevated Deck with Pergola
- 17. Half Basket Ball Court
- 18. Jogging Track
- 19. Driveway
- 20. Gas Bank
- 21. Transformer
- 22. Toddler Play Area

## CLUB HOUSE AMENITIES (INDOOR)





#### FLOOR PLAN

#### 2B+2T+P+S | 1378 Sq Ft.

WEST-2BHK





EAST-2BHK

.....





#### FLOOR PLAN

### 3B+3T+S | 1842 Sq Ft.

#### WEST - 3BHK





EAST – 3BHK

.....





#### FLOOR PLAN

#### 2.5B+2T+P I 1538 Sq Ft.

EAST – 2.5BHK















Developer reserve the right to alter the specifications& facilities for design development. This brochure is purely conceptual and not a legal offering. The developer reserves the right to amend / alter the area. layout, elevation, specifications & amenities mentioned in the brochure. Photographs/images used in this brochure are purely artistic in nature and tend to change without prior notice.