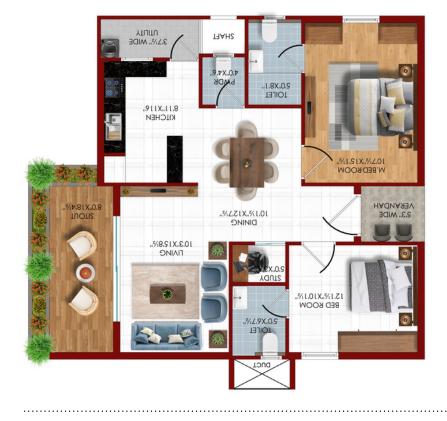

n (8 feet)

#### **Grand Entrance**

**50+ Amenities** 

Work from Home enabled

**Solar Operated** 

**Open Greens** 

**EV Charging Infrastructure** 

# Tower 1

08

#### LEGEND

- 01. Entrance Plaza
- 02. Entrance Lobby Water Feature
- 03. Seating Plaza
- 04. Island Plantation
- 05. Outdoor Deck
- 06. Temple
- 07. Cricket Pitch (Practice)
- 08. Childrens Play Area
- 09. Accuurpuncture Pathway
- 10. Multi use play court
- 11. Focal Water Feature
- 12. Party Lawn
- 13. Skating Rink
- 14. Focal Tree Court
- 15. Tree Court with Seating Gallery
- 16. Elevated Deck with Pergola
- 17. Half Basket Ball Court
- 18. Jogging Track
- 19. Driveway
- 20. Gas Bank
- 21. Transformer
- 22. Toddler Play Area

## CLUB HOUSE AMENITIES (INDOOR)





#### FLOOR PLAN

#### 2B+2T+P+S | 1378 Sq Ft.

WEST-2BHK





EAST-2BHK

.....





#### FLOOR PLAN

### 3B+3T+S | 1842 Sq Ft.

#### WEST - 3BHK





EAST – 3BHK

.....





#### FLOOR PLAN

#### 2.5B+2T+P I 1538 Sq Ft.

EAST – 2.5BHK















Developer reserve the right to alter the specifications& facilities for design development. This brochure is purely conceptual and not a legal offering. The developer reserves the right to amend / alter the area. layout, elevation, specifications & amenities mentioned in the brochure. Photographs/images used in this brochure are purely artistic in nature and tend to change without prior notice.