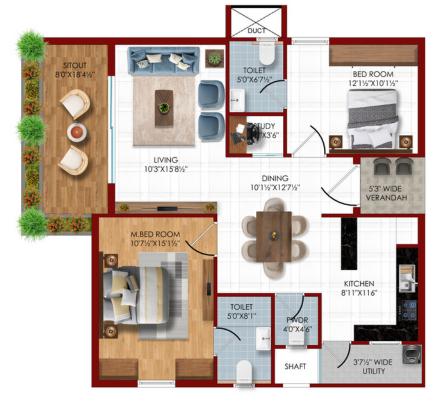

#### FLOOR PLAN

#### 2.5B+2T+P I 1538 Sq Ft.

EAST – 2.5BHK

Developer reserve the right to alter the specifications& facilities for design development. This brochure is purely conceptual and not a legal offering. The developer reserves the right to amend / alter the area. layout, elevation, specifications & amenities mentioned in the brochure. Photographs/images used in this brochure are purely artistic in nature and tend to change without prior notice.