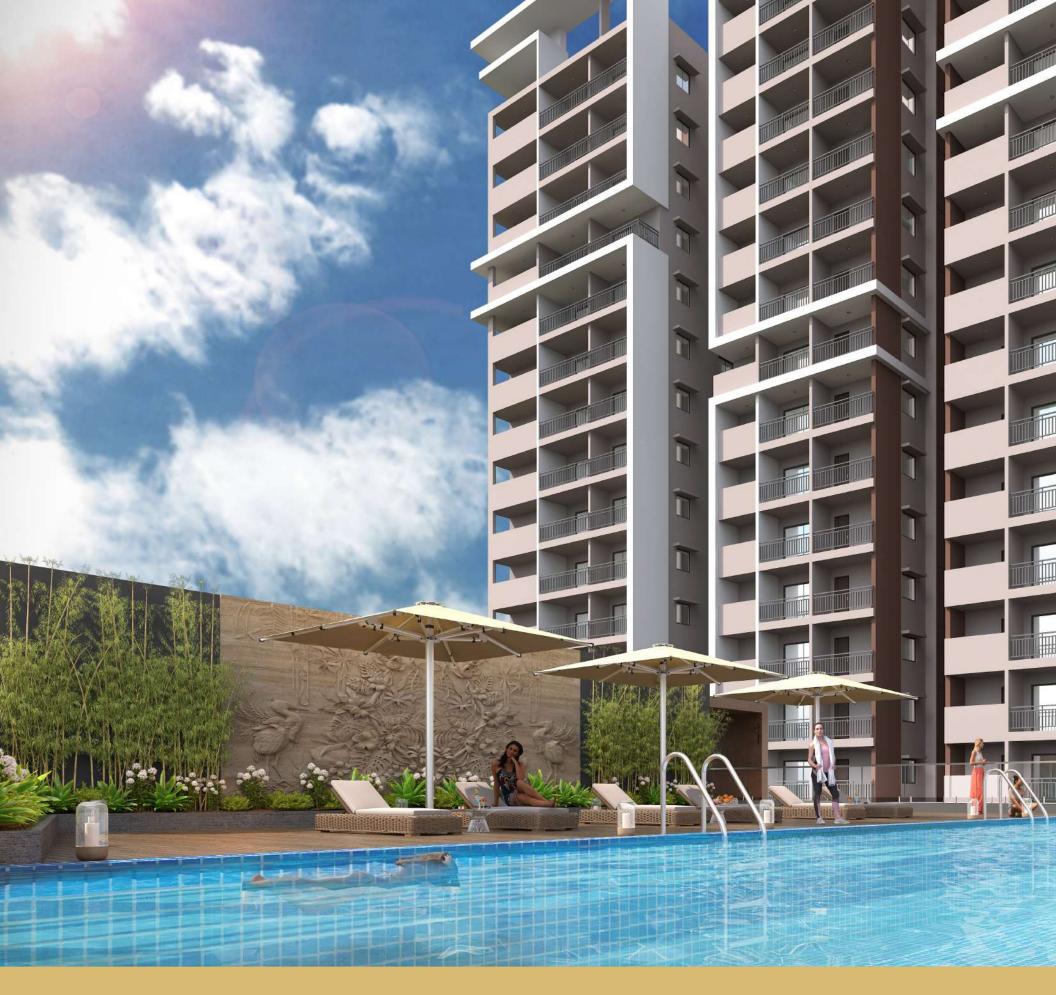

e of wide open spaces
- \* A plush entryway leading to four blocks of 18 floors each, with 788 luxury apartments in total
- \* Smartly-planned, luxurious 2 & 3 BHK (approx. 1,380-2,220 sq.ft.) spaces
- \* 3 levels of parking & 1 cellar dedicated for each block
- \* Podium above 3 levels with lifestyle, wellbeing, sports & fitness, and family-centric amenities
- \* A grand 47,000 sq.ft. G+5 clubhouse with a plethora of recreational and family-friendly amenities



# PLUSH ENTRANCE ARCH



EVERYTHING & MORE, SO THAT YOU LIVE EVERY MOMENT.



#### STATE-OF-THE-ART CLUBHOUSE

### BUILT TO BUILD UNFORGETTABLE MOMENTS.

Introducing the luxurious, state-of-the-art **47,000 sq.ft**. clubhouse abundant with recreational amenities. Every time you walk in, you start living moments to their fullest.



ROOFTOP SWIMINIG POOL







PREVIEW THEATRE









### TWO ACRES OF LANDSCAPING, PARK, AND AMENITIES TO GIFT YOU UNFORGETTABLE MOMENTS.

A centrally-located park with lush greenery, and a wide array of engaging & rejuvenating amenities for residents of all ages.

## SUNKEN SEATING WITH BARBEQUE





TRAMPOLINE PARK



MULTIPURPOSE LAWN













# THE GIFT OF GOOD HEALTH

From basketball to squash, yoga to soccer we have it all, so that you cherish every moment in good health.



# BOX CRICKET & SOCCER FIELD





# BADMINTON & SQUASH COURT







At Central Park East, the interiors have been tastefully-designed to echo what you're truly about – quiet luxury that doesn't beg for attention, but awes in silence.

## MIVAN CONSTRUCTION, THE BEST CHOICE FOR BUILDING BETTER.

- \* Faster