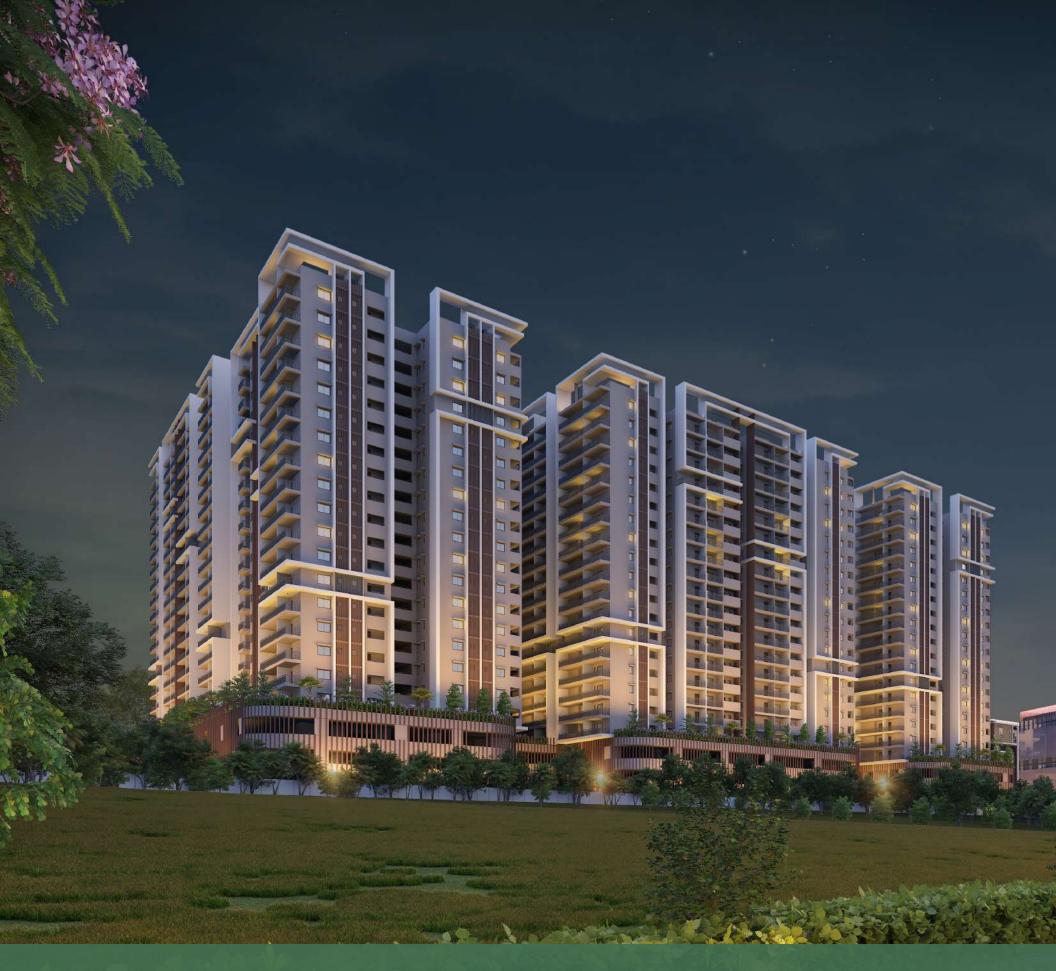

# UNWRAP THE GIFT OF:

- \* A sprawling 7.5-acre project, with an abundance of wide open spaces
- \* A plush entryway leading to four blocks of 18 floors each, with 788 luxury apartments in total
- \* Smartly-planned, luxurious 2 & 3 BHK (approx. 1,380-2,220 sq.ft.) spaces
- \* 3 levels of parking & 1 cellar dedicated for each block
- \* Podium above 3 levels with lifestyle, wellbeing, sports & fitness, and family-centric amenities
- \* A grand 47,000 sq.ft. G+5 clubhouse with a plethora of recreational and family-friendly amenities