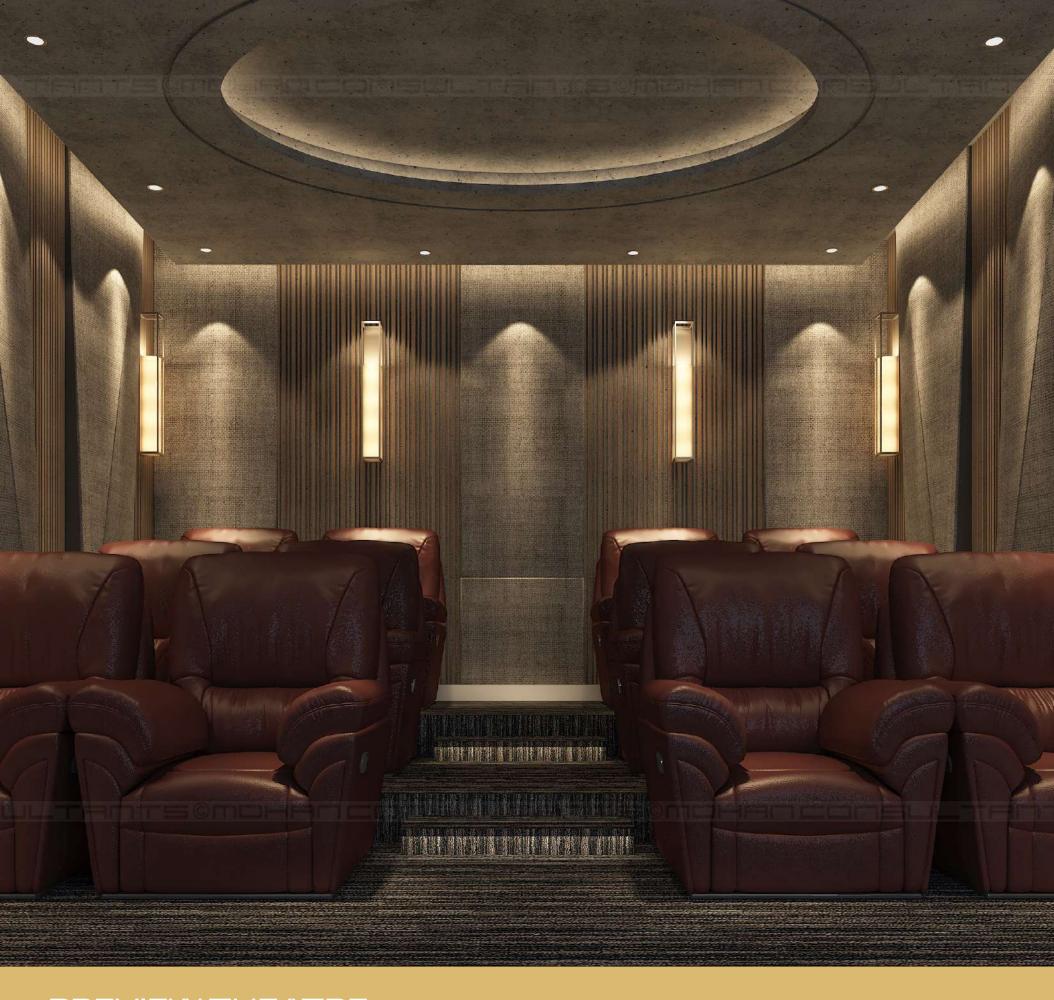

plush entryway leading to four blocks of 18 floors each, with 788 luxury apartments in total
- \* Smartly-planned, luxurious 2 & 3 BHK (approx. 1,380-2,220 sq.ft.) spaces
- \* 3 levels of parking & 1 cellar dedicated for each block
- \* Podium above 3 levels with lifestyle, wellbeing, sports & fitness, and family-centric amenities
- \* A grand 47,000 sq.ft. G+5 clubhouse with a plethora of recreational and family-friendly amenities



# PLUSH ENTRANCE ARCH



EVERYTHING & MORE, SO THAT YOU LIVE EVERY MOMENT.



#### STATE-OF-THE-ART CLUBHOUSE

### BUILT TO BUILD UNFORGETTABLE MOMENTS.

Introducing the luxurious, state-of-the-art **47,000 sq.ft**. clubhouse abundant with recreational amenities. Every time you walk in, you start living moments to their fullest.



ROOFTOP SWIMINIG POOL







PREVIEW THEATRE









### TWO ACRES OF LANDSCAPING, PARK, AND AMENITIES TO GIFT YOU UNFORGETTABLE MOMENTS.

A centrally-located park with lush greenery, and a wide array of engaging & rejuvenating amenities for residents of all ages.

## SUNKEN SEATING WITH BARBEQUE





TRAMPOLINE PARK



MULTIPURPOSE LAWN













# THE GIFT OF GOOD HEALTH

From basketball to squash, yoga to soccer we have it all, so that you cherish every moment in good health.



# BOX CRICKET & SOCCER FIELD





# BADMINTON & SQUASH COURT







At Central Park East, the interiors have been tastefully-designed to echo what you're truly about – quiet luxury that doesn't beg for attention, but awes in silence.

## MIVAN CONSTRUCTION, THE BEST CHOICE FOR BUILDING BETTER.

- \* Faster Construction
- \* Ensures hi