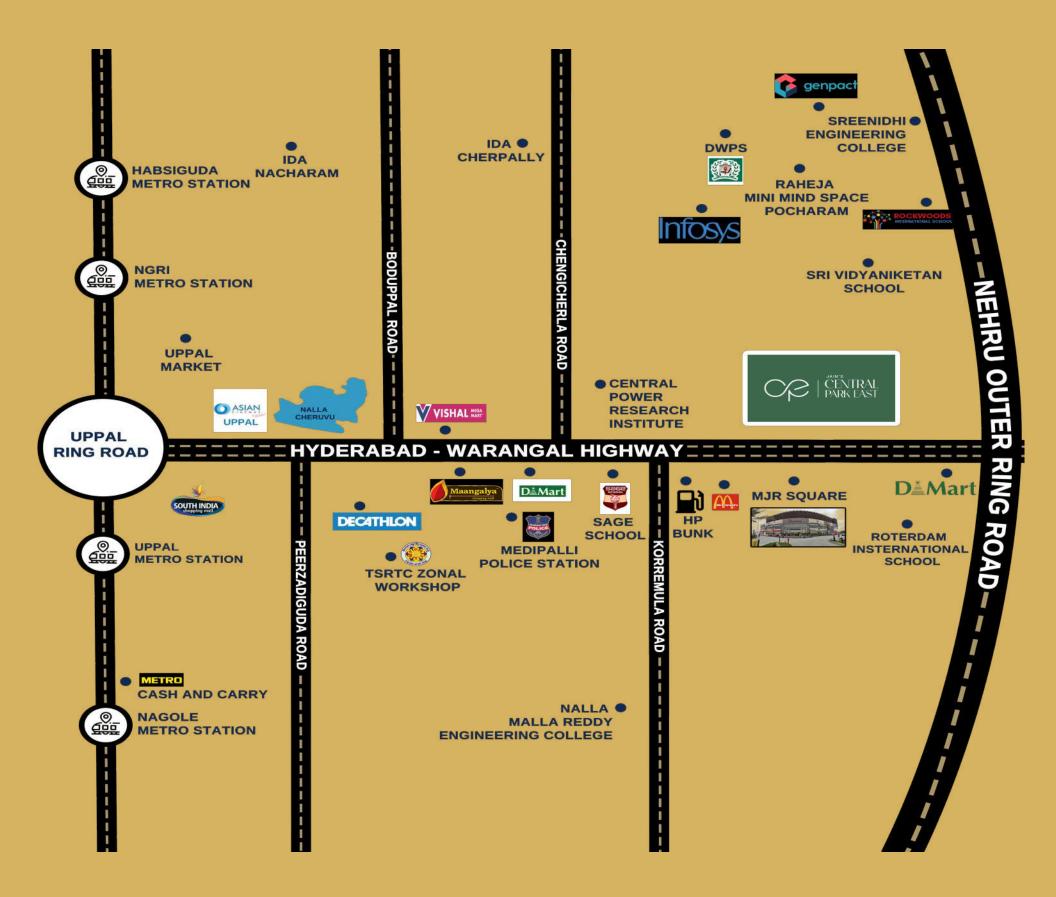

### **PROXIMITY TO:**

- \* Habsiguda (High Streets) 15-20 mins
- \* **Uppal** 15-20 mins
- \* Outer Ring Road (Ghatkesar) 6-8 mins
- \* RGIA Hyderabad Airport 50-60 mins
- \* Secunderabad 25-30 mins
- \* Central Hyderabad 25-30 mins
- \* HITEC City 50-60 mins
- \* AllMs Bibinagar 20 mins

### EDUCATIONAL INSTITUTES:

- Rockwoods, Rotterdam,
  Sree Vidyanikethan, DPS, DWPS, GIIS,
  Sage 10–20 mins
- Srinidhi Institute of Science and Technology, Sri Chaitanya College, Nalla Malla Reddy Engineering College – 10-20 mins

### HANGOUT SPOTS:

- \* Asian Cinesquare Multiplex 15 mins
- \* MJR Mall 2 mins
- \* Yadadri Temple/Yadagirigutta 50 mins

### WORKPLACES:

- \* Infosys Campus 8 mins
- \* Raheja Mindspace 8 mins
- \* Genpact 8 mins
- \* IDA Cherlapally 20-25 mins
- \* IDA Nacharam 20-25 mins

# ONGOING AND UPCOMING COMMERCIAL & INFRA DEVELOPMENTS:

- \* 6-lane Uppal Elevated Corridor Connecting Medipally to Uppal
- \* 100 ft. Road Connecting Pocharam to Secunderabad Railway Station via Malkajgiri, Moula Ali, Cherlapally, Chengicherla, Narapally, Pocharam, and Rampally
- \* Regional Ring Road 15 min
- \* Metro Phase III Expansion Connecting Uppal to Bibinagar via Ghatkesar
- \* Cherlapally Satellite Terminal 18-20 mins
- \* Infosys Phase 3 8-10 mins
- \* Lemon Tree Hotel