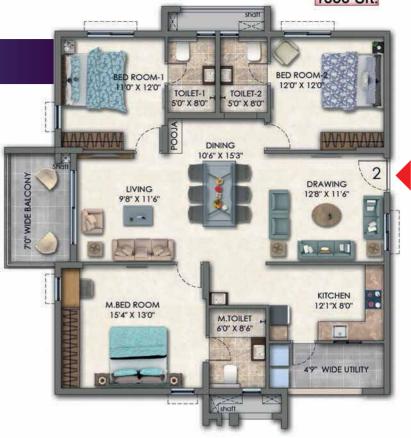

# THE FRIDE DF DUNERSHIP



TS RERA Reg. No.: P01100005167

## AN ENRICHING LIFESTYLE FOR TECHIES







3 BHK 2





A



1328-1839 Sft.

Ľ



## TRKE THE FUN DUTDDDRS

- Multipurpose Court
- Party Lawn

• Pet Park

- Amphitheatre
- Children's Play Area
- Fitness Station
- Jogging Track



## ENJDY THE CLUE LIFE

- Multipurpose Hall
- Utility Office
- Crèche
- Waiting Lounge
- Swimming Pool
- Kids Pool
- Guest Rooms

- Gym
- Saloon
- Library
- T.T Room
- Chess/Carrom
- Billiards Lounge
- Aerobics/Yoga
  /Meditation

Club @ APARNA CyberStar

## 2BHK (North Facing)

- Carpet Area: 850 Sft.
- Balcony: 62 Sft.
- Utility: 44 Sft.
- Saleable Area: 1331 Sft.





#### 1836 Sft.

## **3BHK (East Facing)**

- Carpet Area: 1195 Sft.
- Balcony: 83 Sft.
- Utility: 58 Sft.
- Saleable Area: 1836 Sft.







### SPECIFICATIONS

| 1  | Structure<br>RCC Framed Structure<br>Super Structure | R.C.C. framed structure to withstand wind & seismic loads.<br>8" thick solid block work for external walls & 4" thick solid block work                                                                         | 11 | TELEO<br>Telepi<br>Interc |
|----|------------------------------------------------------|----------------------------------------------------------------------------------------------------------------------------------------------------------------------------------------------------------------|----|---------------------------|
|    |                                                      | of internal walls.