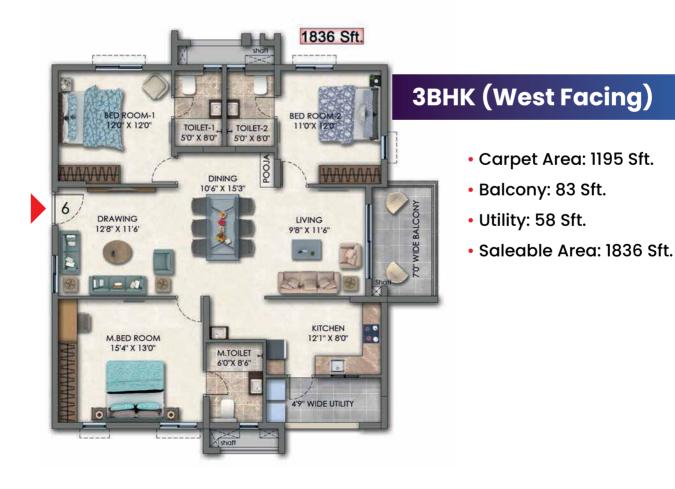

#### 1836 Sft.

## **3BHK (East Facing)**

- Carpet Area: 1195 Sft.
- Balcony: 83 Sft.
- Utility: 58 Sft.
- Saleable Area: 1836 Sft.