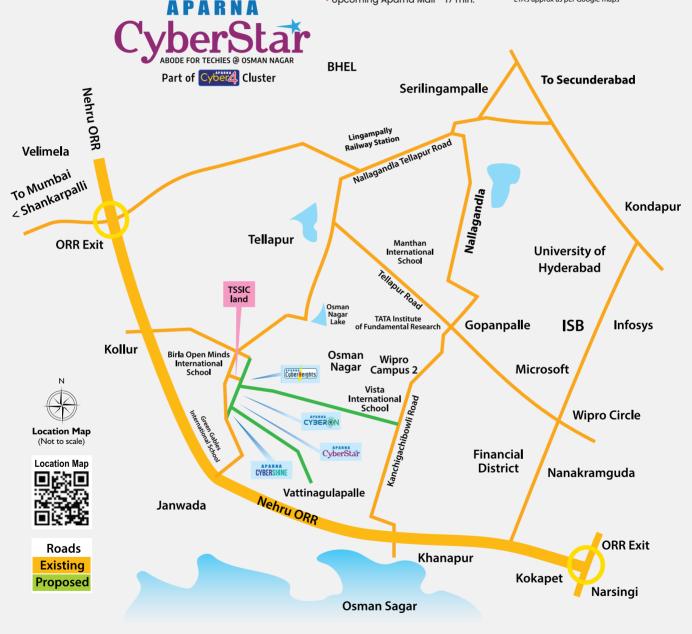

front of the project may be used by future IT companies
- Quick and easy access to IT hubs
- Close to Financial District 12 Min Approx.

### CONNECTIVITY TO MAJOR HOT-SPOTS

- 100 Ft. road leading to Gopanpally Junction – 1 min.
- Osman Nagar Village 2 min.
- Birla Open Minds School 6 min.
- ORR Exit No.2 9 min.
- Green Gables International School- 9 min.
- SBI 12 min.
- HDFC 13 min.
- Ratnadeep 17 min.
- Upcoming Aparna Mall 17 min.

- Wipro 2 Campus @ Gopanpally 18 min.
- Citizens Hospital 18 min.
- Lingampally Railway Station 18 min.
- Aksha Hospital 19 min.
- TIFR (Tata Institute of Fundamental Research) - 20 min.
- Glendale Cambridge School 22 min.
- Rythu Nethram Supermarket 22 min.
- Vista International School 22 min.
- Airport Vig ORR 42 min.
  - \*ETA's approx as per Google maps





**APARNA CONSTRUCTIONS AND ESTATES PVT. LTD.** Corporate Office: #802, Astral Heights, 6-3-352/2&3,

Road No:1, Banjara Hills, Hyderabad - 500034.

**70953 33335** sales@aparnaconstructions.com

\*Terms & Conditions Apply. All norms, requirements pertaining to environment, fire services, HMDA rules and regulations have been adhered to while designing Apama CyberStar. This is conceptual and not a leaal offerina for Sale/Aareement. Images used are for illustrative purpose only BOOK OPEN 365 DAYS For more details Dease scan this OR-Code

hmda