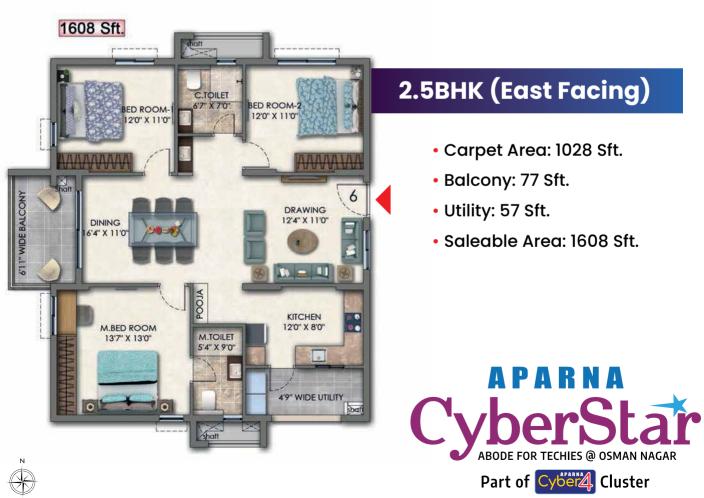

#### 1836 Sft.

## **3BHK (East Facing)**

- Carpet Area: 1195 Sft.
- Balcony: 83 Sft.
- Utility: 58 Sft.
- Saleable Area: 1836 Sft.