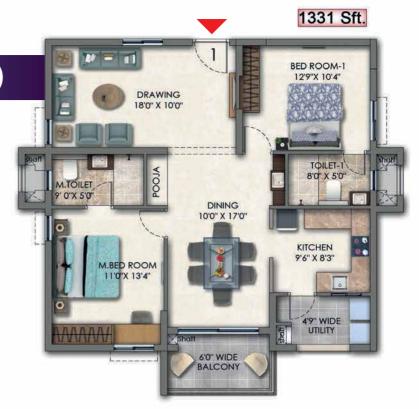

## 2BHK (North Facing)

- Carpet Area: 850 Sft.
- Balcony: 62 Sft.
- Utility: 44 Sft.
- Saleable Area: 1331 Sft.