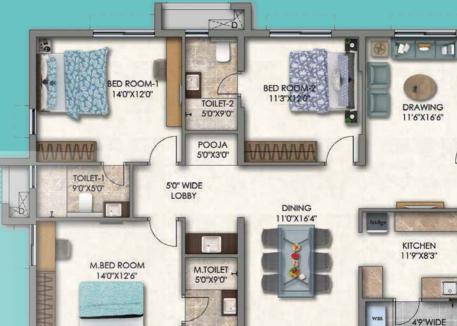

### **Unit Plans**

#### 2.5 BHK (North Facing) 1584 Sft.

Carpet Area: 1012 Sft. Balcony: 76 Sft. Utility: 56 Sft. Saleable Area: 1584 Sft.