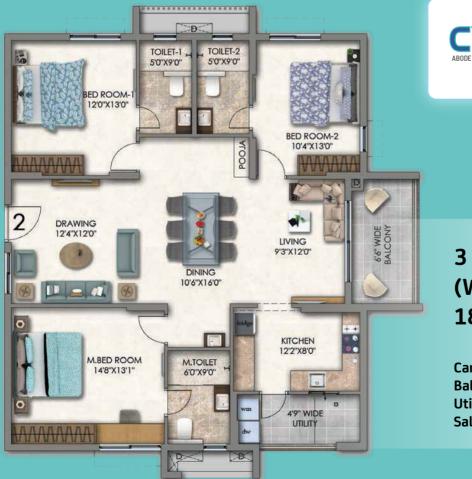

#### 3 BHK (West Facing) 1875 Sft.

Carpet Area: 1224 Sft. Balcony: 85 Sft. Utility: 58 Sft. Saleable Area: 1875 Sft.

Ô

0

R

### **Unit Plans**