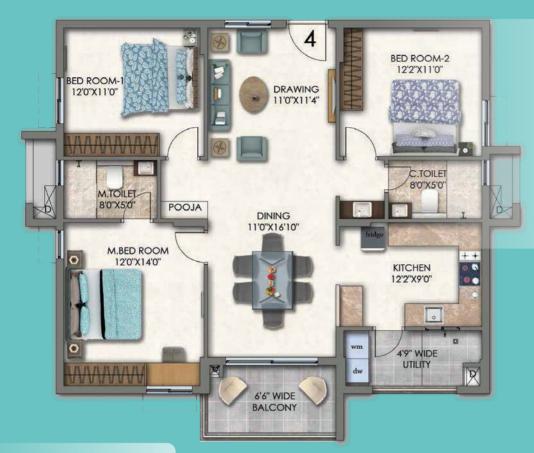

## 3 BHK (East Facing) 1871 Sft.

Carpet Area: 1229 Sft. Balcony: 78 Sft. Utility: 55 Sft. Saleable Area: 1871 Sft.

6

D

σ

UTILITY

dy

6'6" WIDE BALCONY

### **Unit Plans**