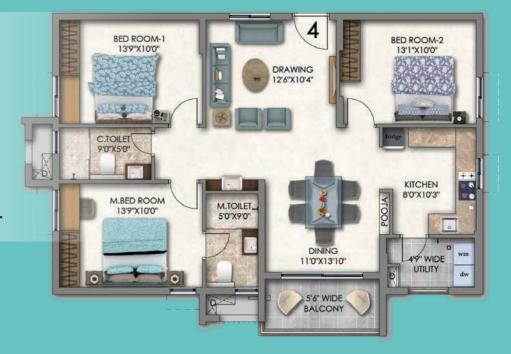

#### 2.5 BHK (North Facing) 1584 Sft.

Carpet Area: 1012 Sft. Balcony: 76 Sft. Utility: 56 Sft. Saleable Area: 1584 Sft.

### **Unit Plans**