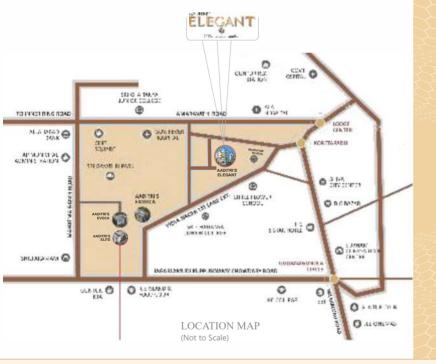

#### LOCATION ADVANTAGES

- ♦ RTA OFFICE 4.5KM
- ♦ AMARAVATHI ROAD 500 METERS
- ♦ LITTLE FLOWER SCHOOL 1KM
- ♦ AP MUNICIPAL ADMINISTRATION 2.0KM
- ♦ ITC HOTEL 2KM
- ♦ SIVA CITY CENTER 1.9KM
- ♦ CINE SQUARE 1.9KM
- ♦ GUNTUR RAILWAY STATION 4KM
- ♦ GUNTUR BUS STATION 5.8KM
- ♦ KORETIPADU CENTER 800 METERS
- ♦ LODGE CENTER 2.2KM
- ♦ RAMESH HOSPITAL 3.6KM
- ♦ HINDU COLLEGE OF PHARMACY 850 METERS
- ♦ BHASHYAM BLOOMS SCHOOL 1.3KM
- ♦ GOVERNEMENT GENERAL HOSPITAL 3.4KM
- ♦ JKC COLLEGE 2.4 KM