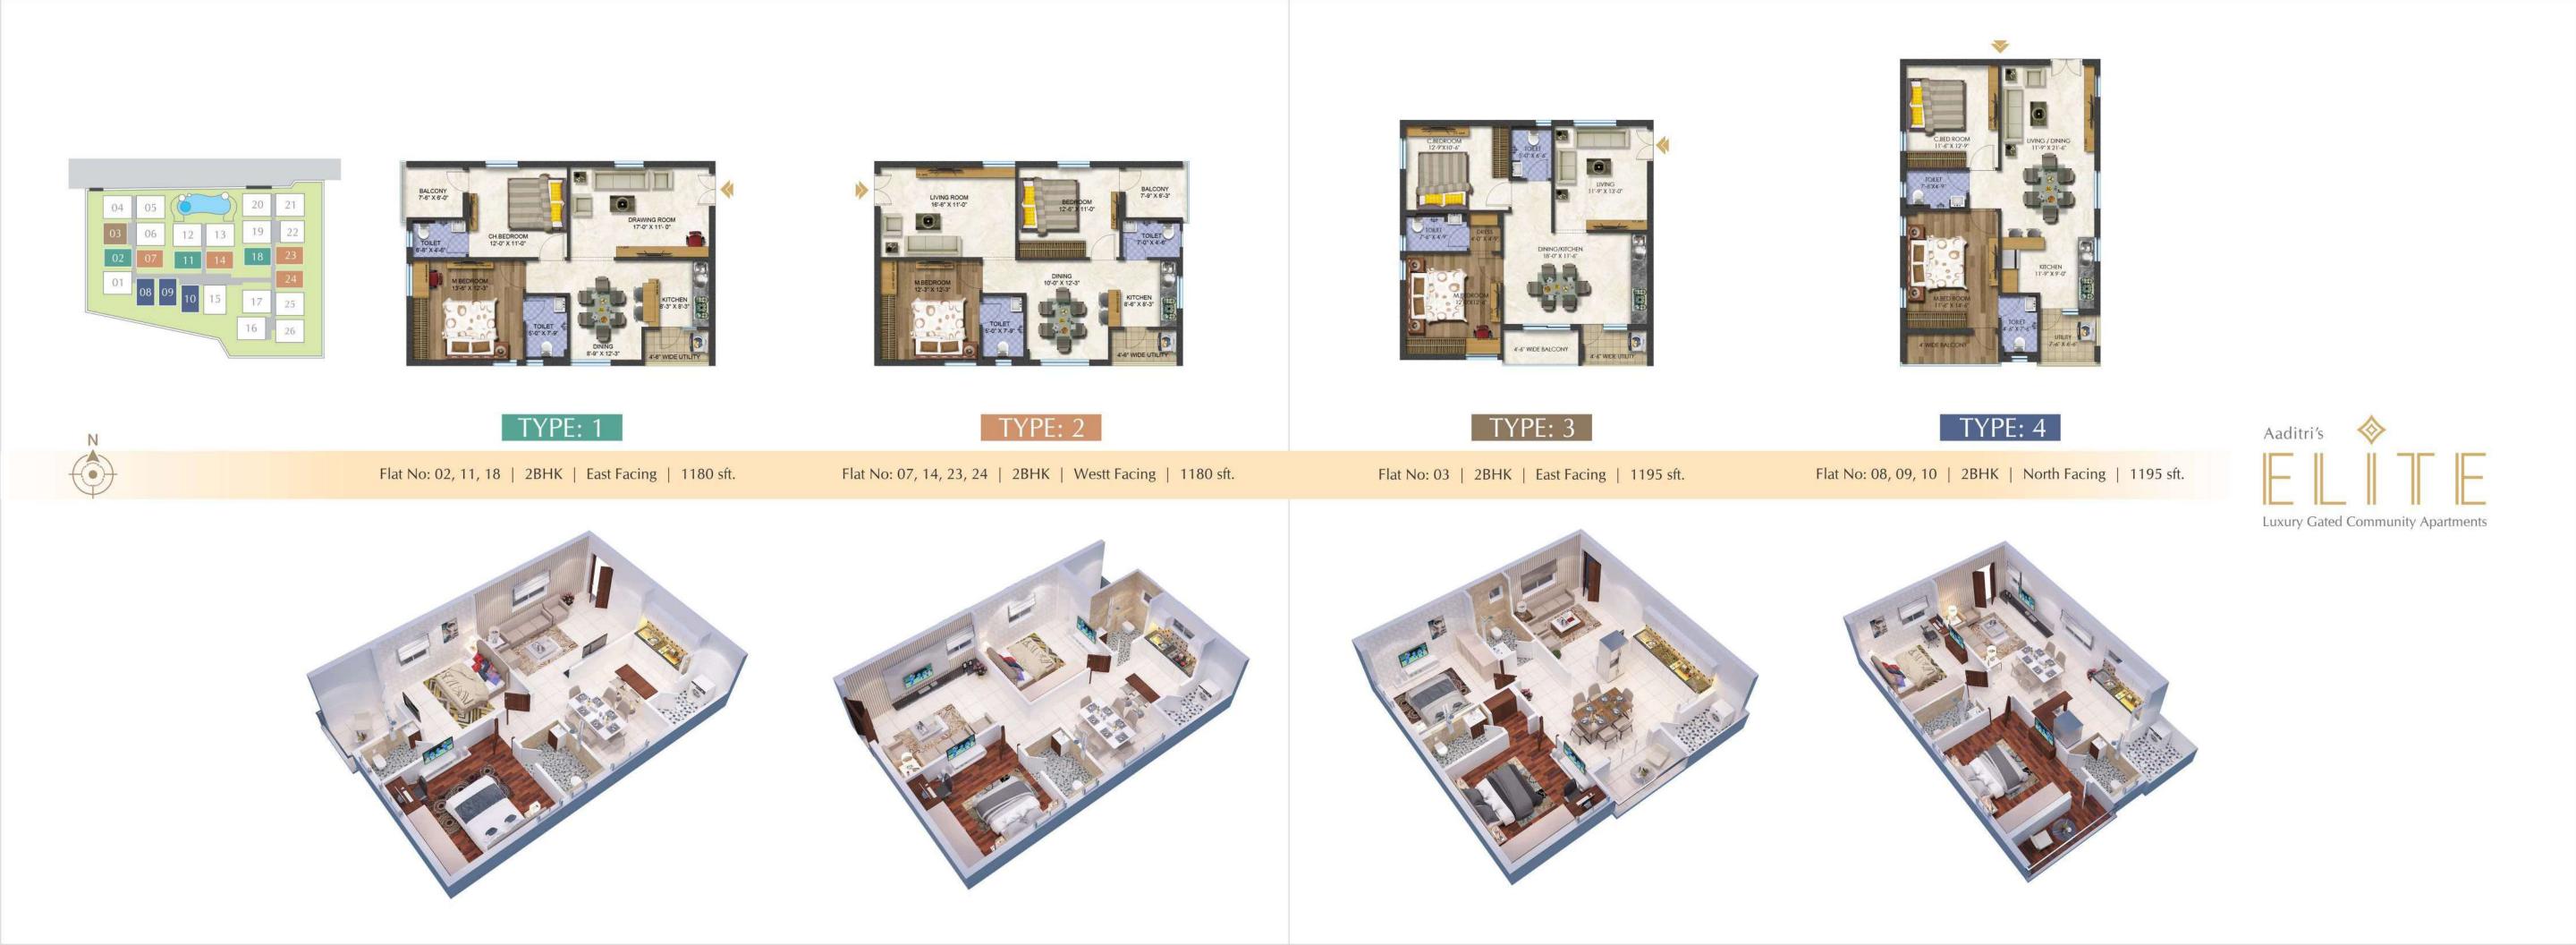

# PLAN OF IMPERIAL SPACES EXTENSIVE CORRIDORS AND ELONGATED APARTMENTS

Royalty doesn't come with mere imitation. It is the space and the use of space that makes elite castles stand out. With spacious and comfortable hallways, enter into your chambers with nobility in your mobility.