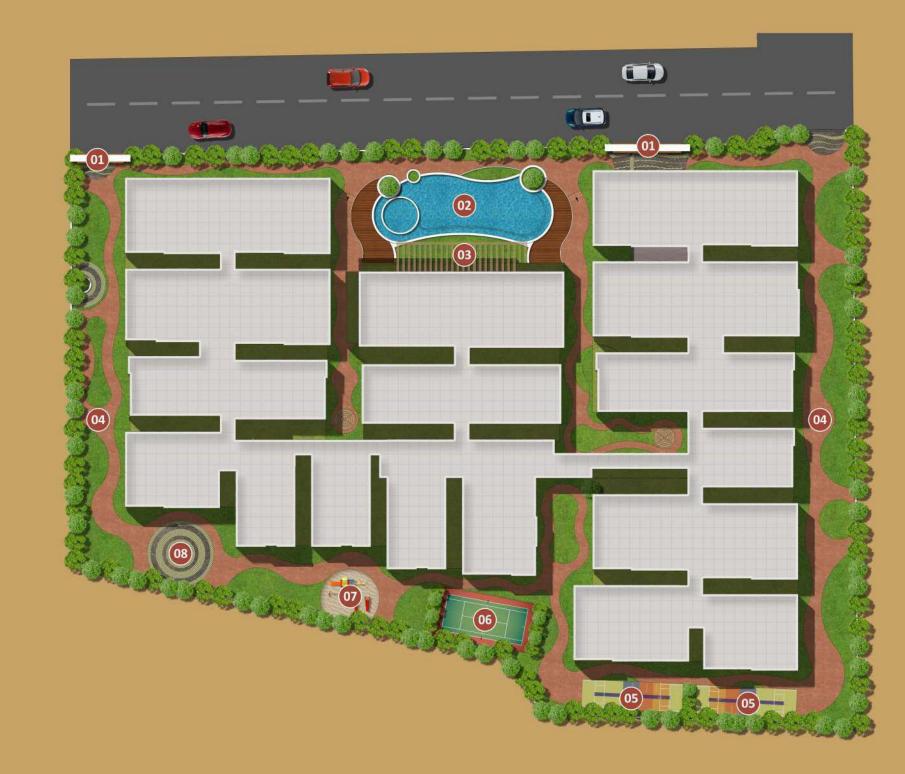

## LEGEND

- 01 Grand Entrance
- 02 Swimming pool
- (03) Clubhouse Entrance
- 04 Pathways

- 05 Cricket Net
- 06 Basketball Court
- 07 Children's Play Area
- 08 Seating Plaza