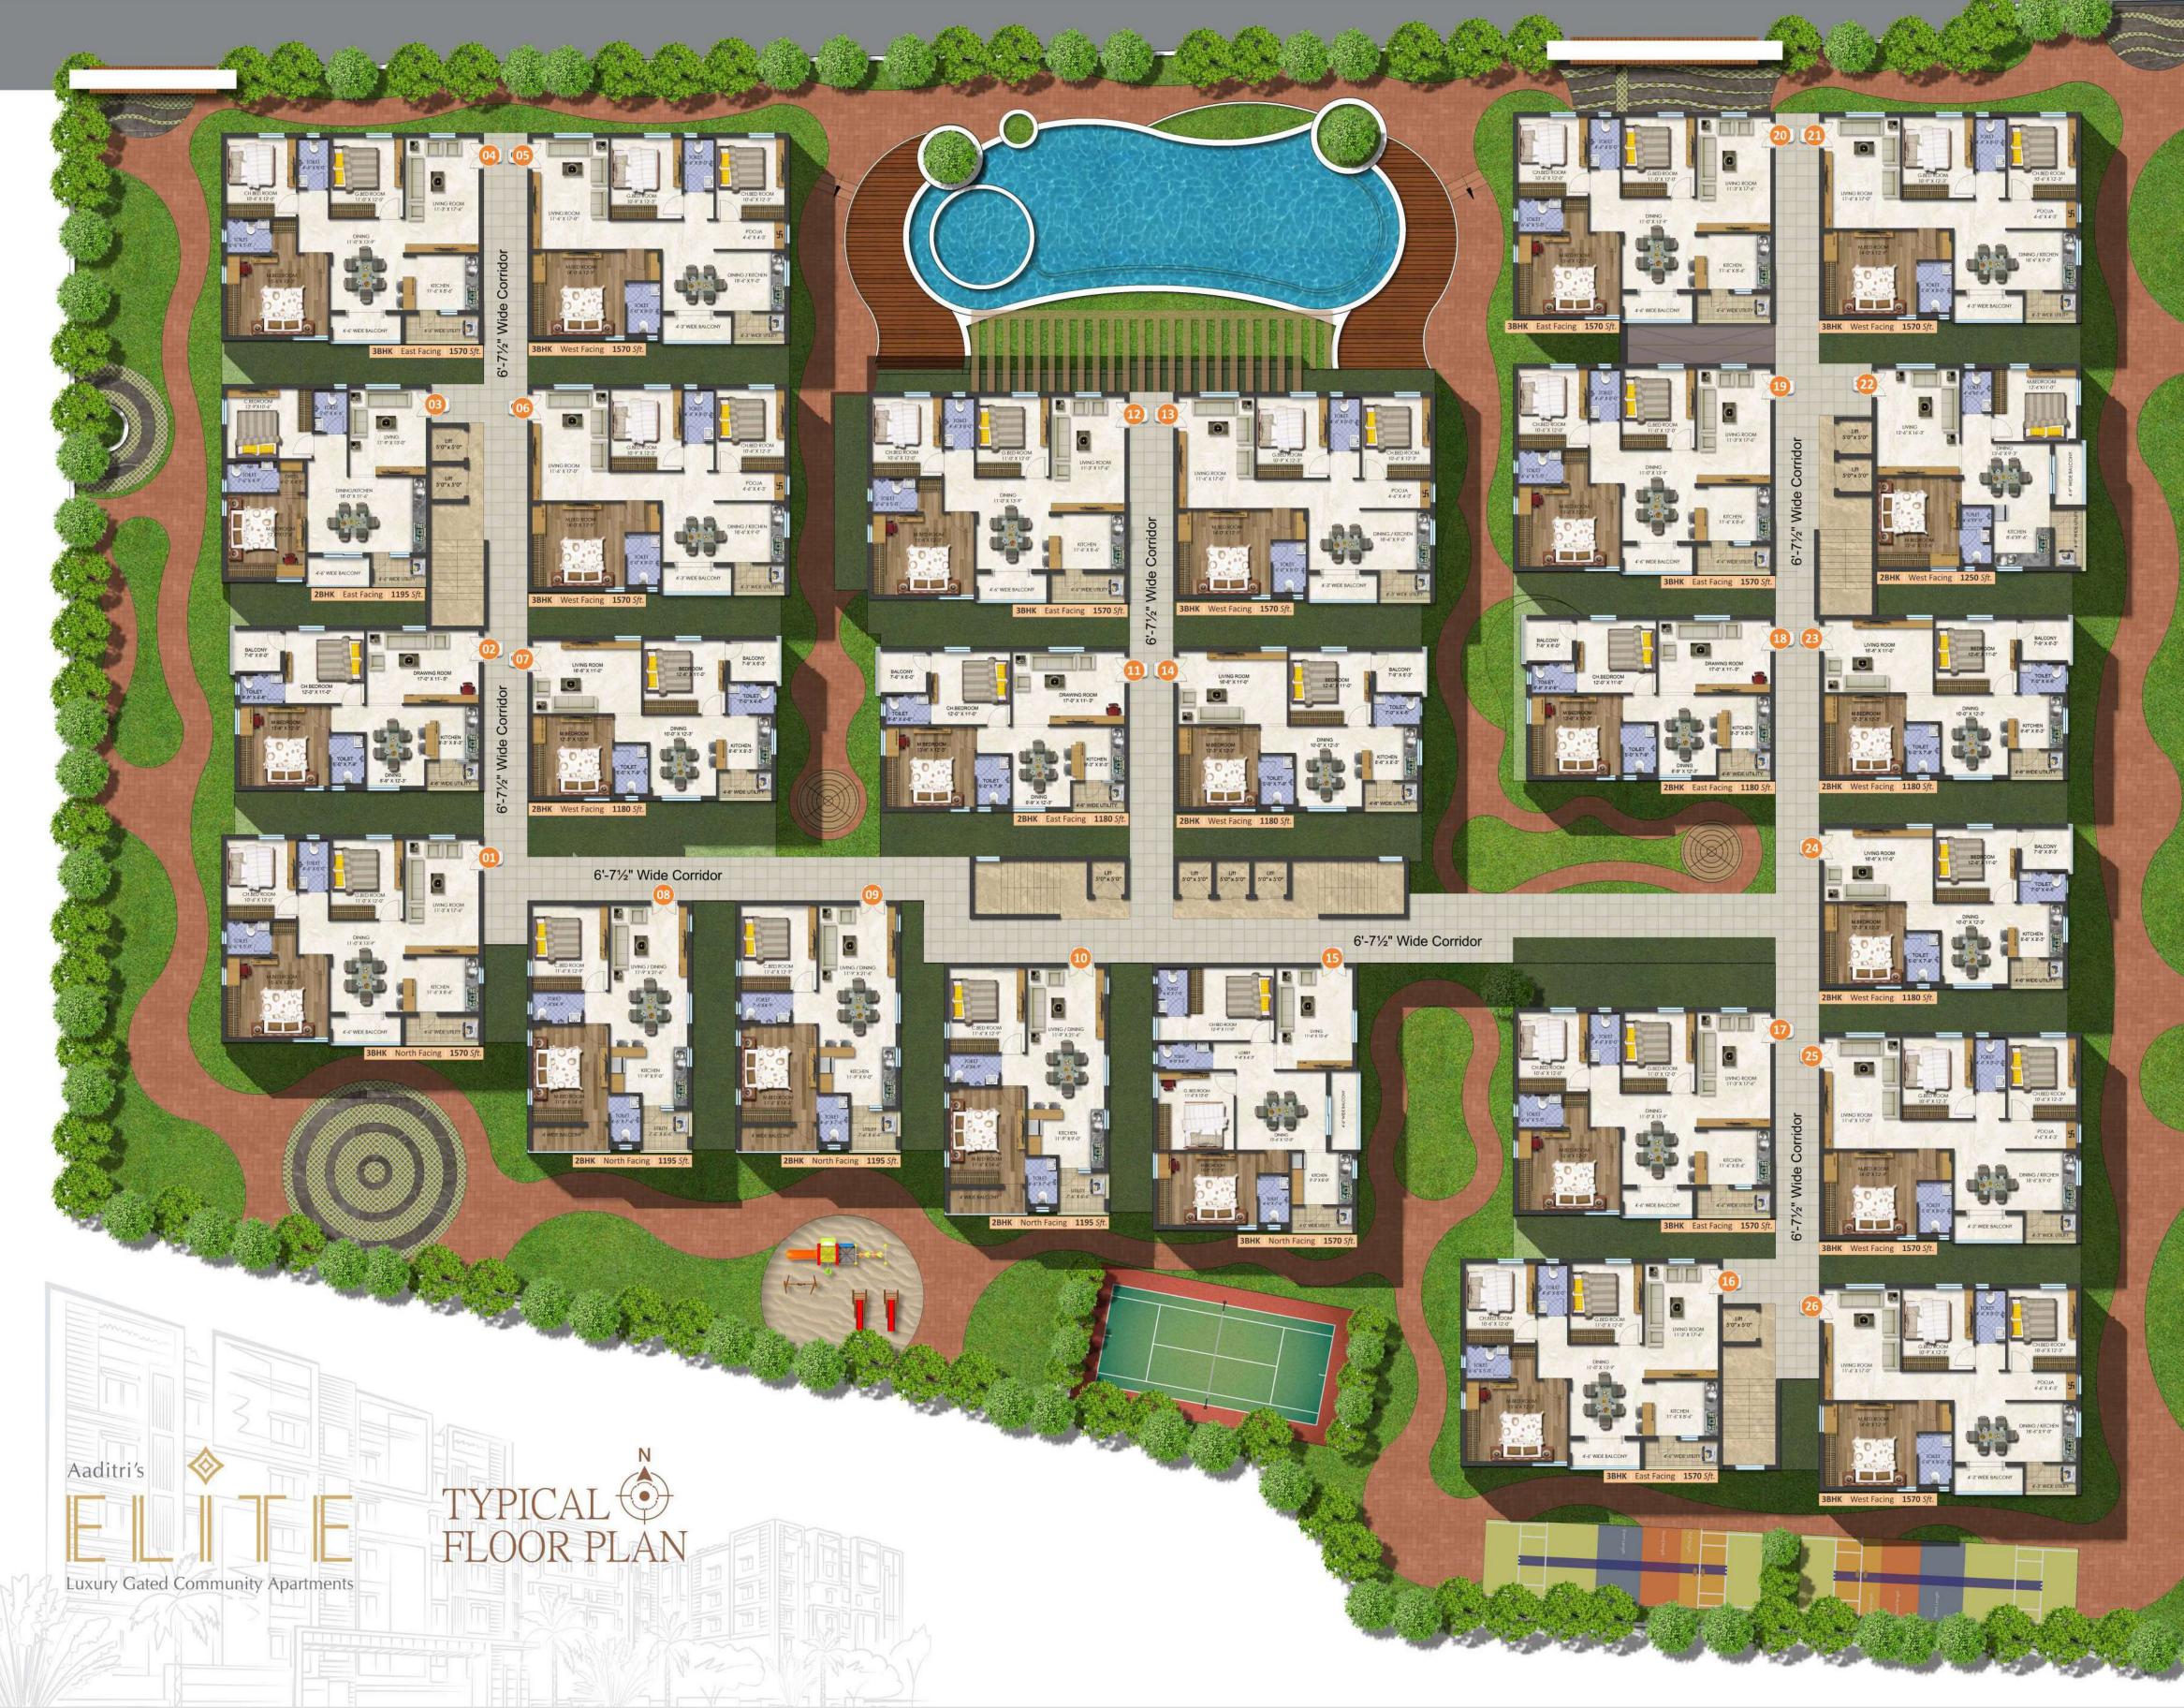

# PLAN OF IMPERIAL SPACES EXTENSIVE CORRIDORS AND ELONGATED APARTMENTS

Royalty doesn't come with mere imitation. It is the space and the use of space that makes elite castles stand out. With spacious and comfortable hallways, enter into your chambers with nobility in your mobility.

FASCINATING TO LOOK AT AND GRACEFUL TO LIVE IN

Standing in the premise of 1.62 acres, the framework and architecture of this noble establishment reflect the tastes of the Haut monde. Get set to be pleased by this art-conscious and ubermodern construction. Aditri's Elite brings you aesthetics that can please your mind and soul with no necessities being compromised.

## LEGEND

- 01 Grand Entrance
- 02 Swimming pool
- (03) Clubhouse Entrance
- 04 Pathways

- 05 Cricket Net
- 06 Basketball Court
- 07 Children's Play Area
- 08 Seating Plaza