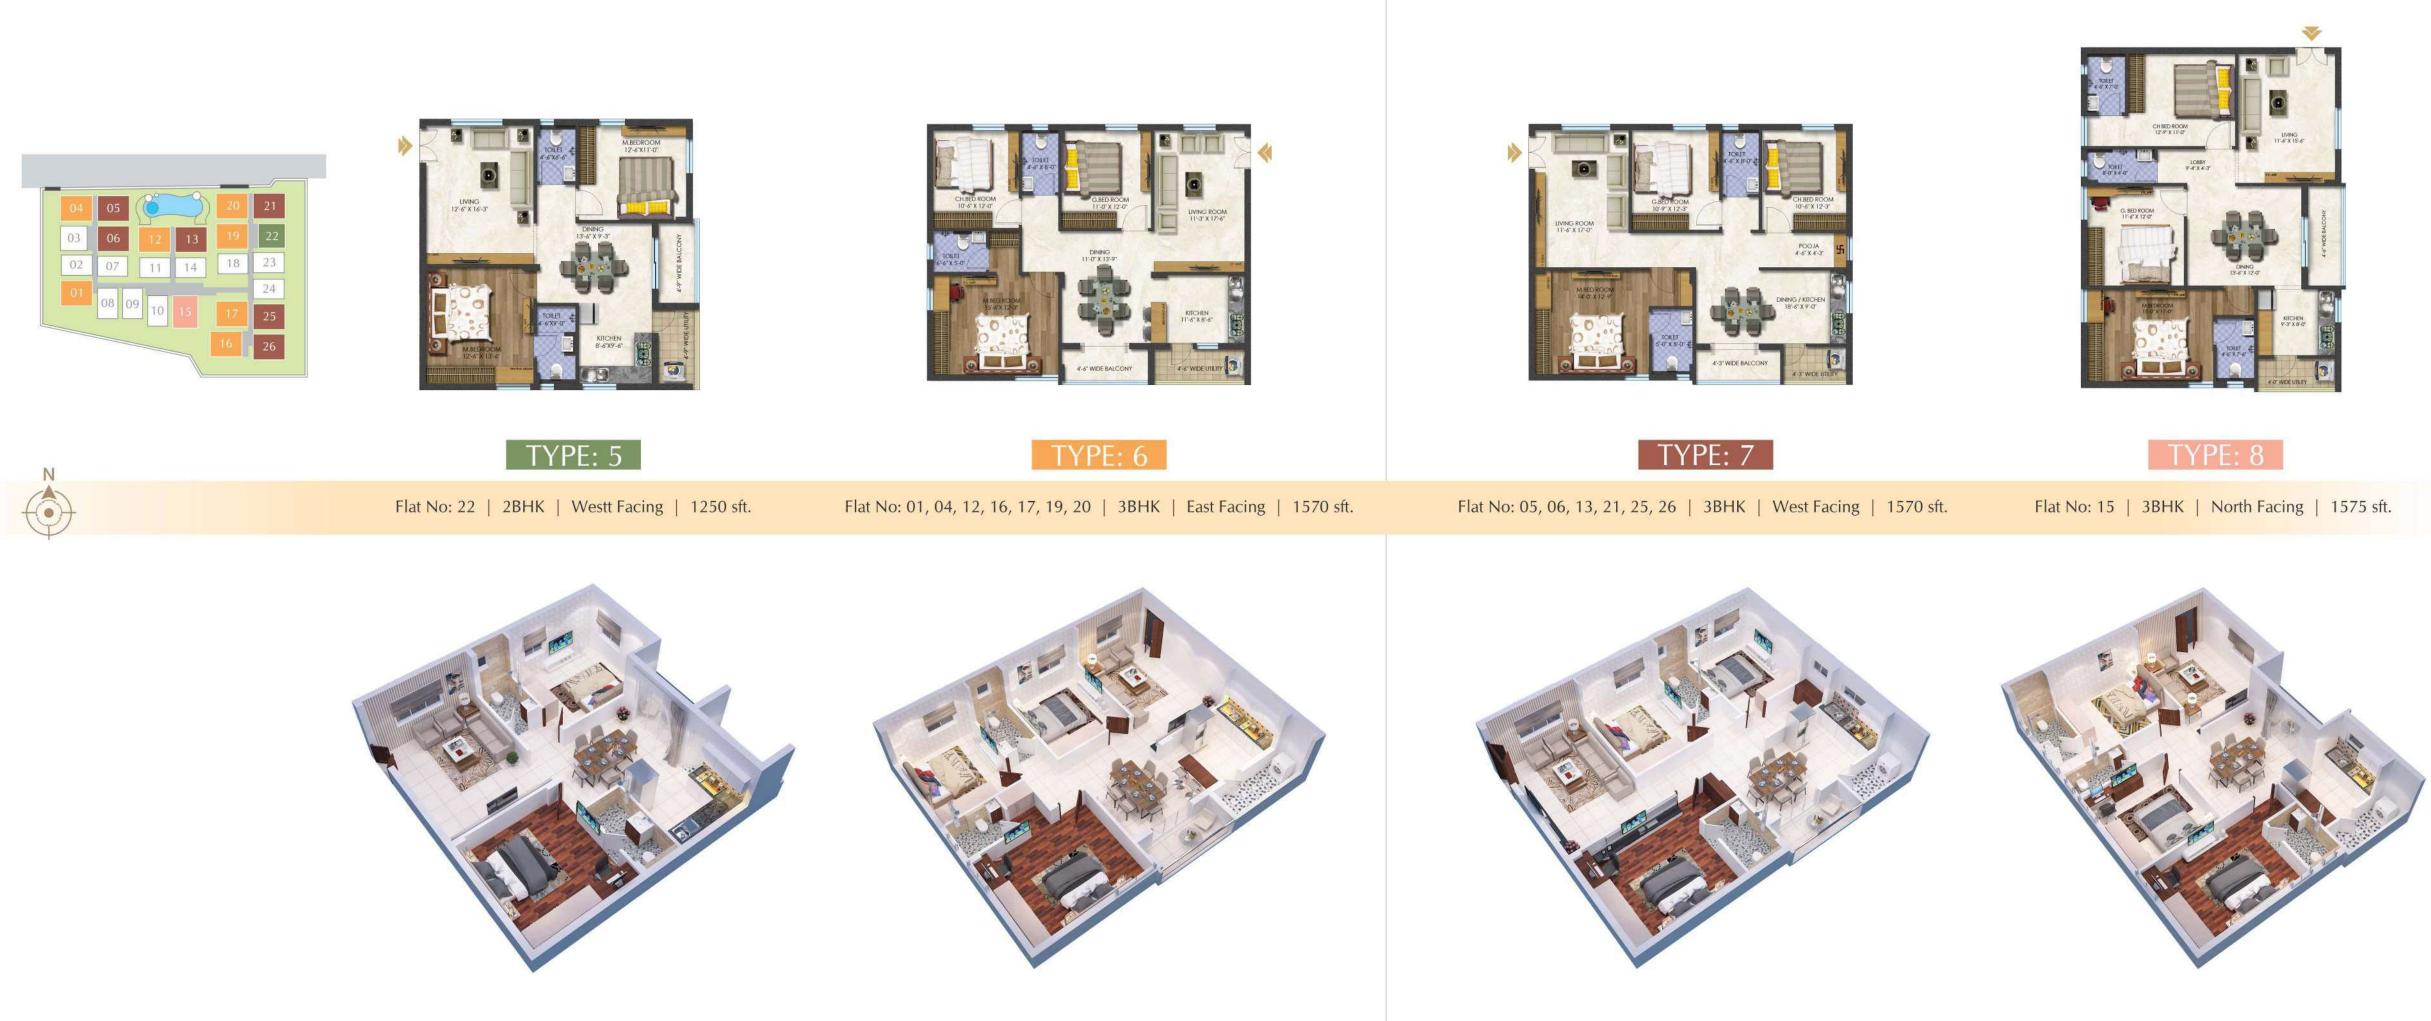

# PLAN OF IMPERIAL SPACES EXTENSIVE CORRIDORS AND ELONGATED APARTMENTS

Royalty doesn't come with mere imitation. It is the space and the use of space that makes elite castles stand out. With spacious and comfortable hallways, enter into your chambers with nobility in your mobility.

FASCINATING TO LOOK AT AND GRACEFUL TO LIVE IN

Standing in the premise of 1.62 acres, the framework and architecture of this noble establishment reflect the tastes of the Haut monde. Get set to be pleased by this art-conscious and ubermodern construction. Aditri's Elite brings you aesthetics that can please your mind and soul with no necessities being compromised.