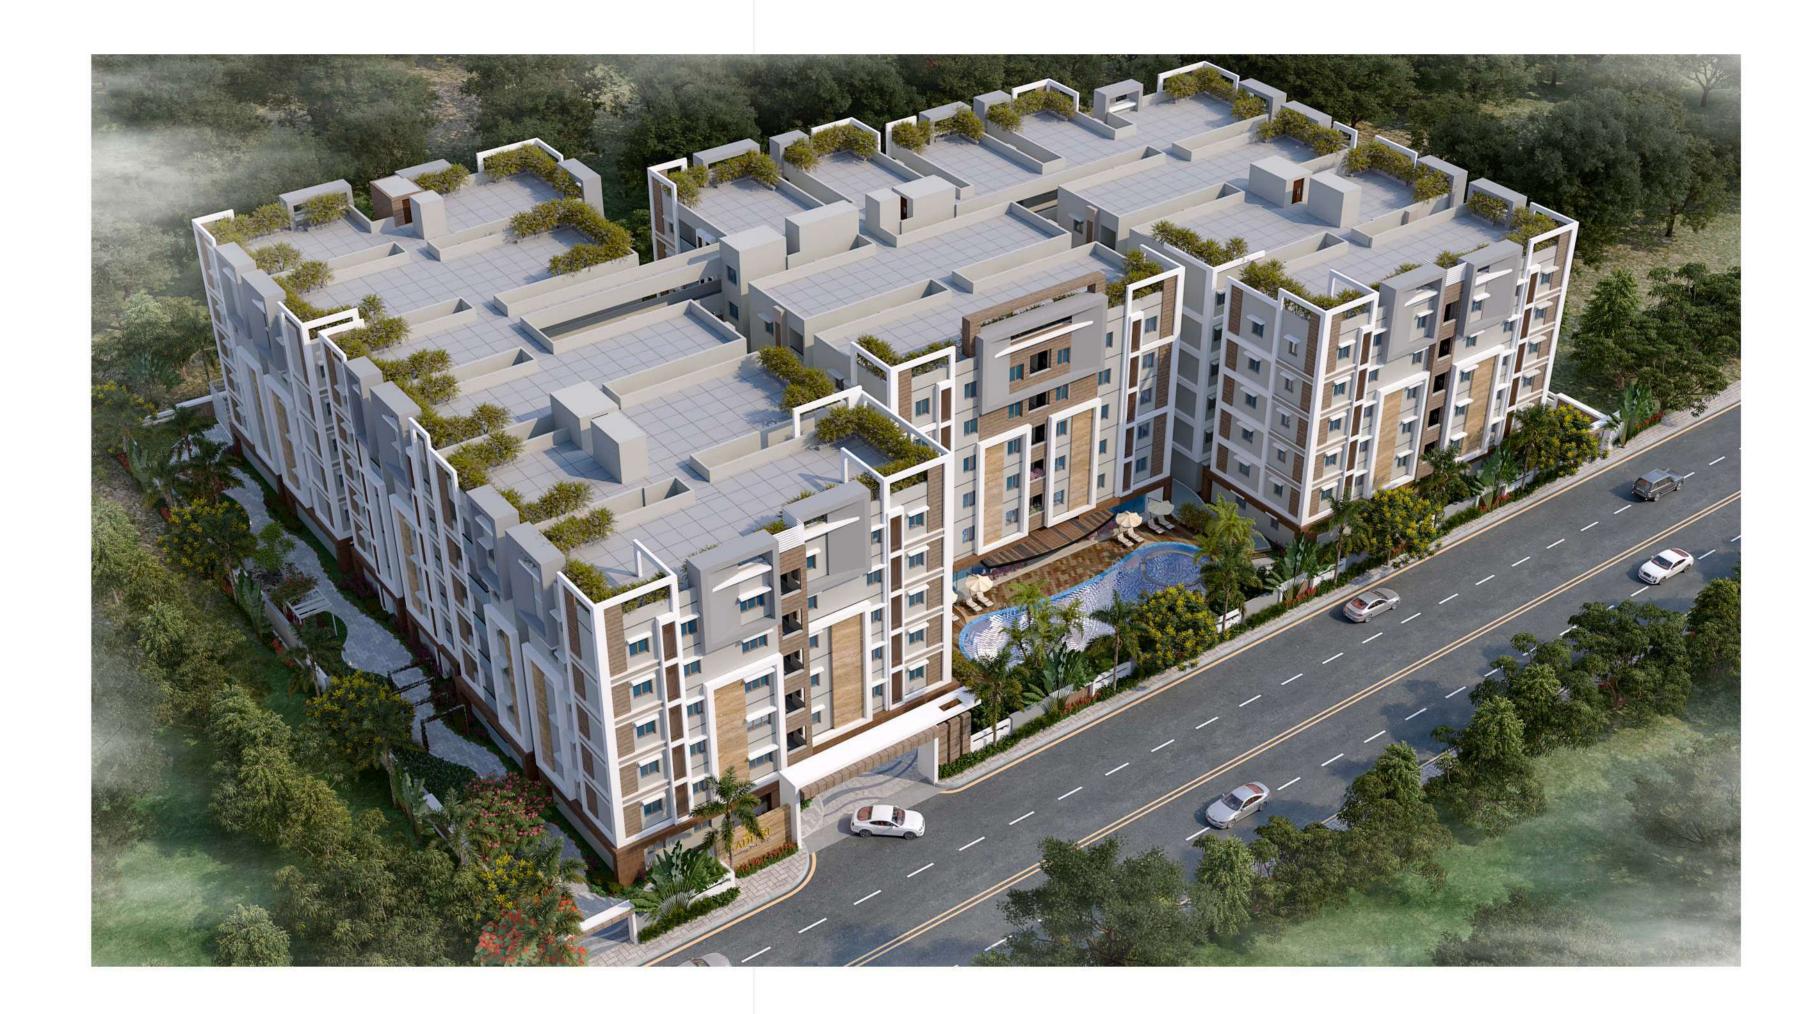

## PROJECT FEATURES

- > Gated Community
- > Extent 1.62 Acres
- > C+G+5 Floors
- > 151 Flats
- > 100% Vasthu
- > Pollution Free Atmosphere
- > Rainwater Harvest Pit

- > Strategic Location
- > Deluxe Quality Construction
- > Designed Elevation In
- > Classical Style
- > Prime Location
- > Experienced Architecture
- > Well Experienced Builder

## LEGEND

- 01 Grand Entrance
- 02 Swimming pool
- (03) Clubhouse Entrance
- 04 Pathways

- 05 Cricket Net
- 06 Basketball Court
- 07 Children's Play Area
- 08 Seating Plaza

# THE ELITE SPORTING SPACE PURSUE YOUR HOBBIES RIGHT AT HOME

We respect the flowers of well-spent leisures. The body needs sports and sports need space. Be it with family or with friends, we would like to have those sweet pains along with the pleasure of playing sports. For such fun, Aditri's Elite wears the space dedicated for each sport as a necklace of the entire premise. Learn, enjoy, and have amazing time at our sporting space. Slay the play with your efficiency.

# LOVE OF SUNBATHE SPEND YOUR SUNNY DAYS IN THE PRIVATE POOL

Our applied pleasure principle is to have the maximum of joy shared to the largest number of people for the longest time. The lobby with respective changing rooms for each gender and a luxurious swimming pool comes to you as a part of this noble virtue. One would always dream of having a private pool along with their home. Fulfill this dream with Aditri's Elite livespaces.