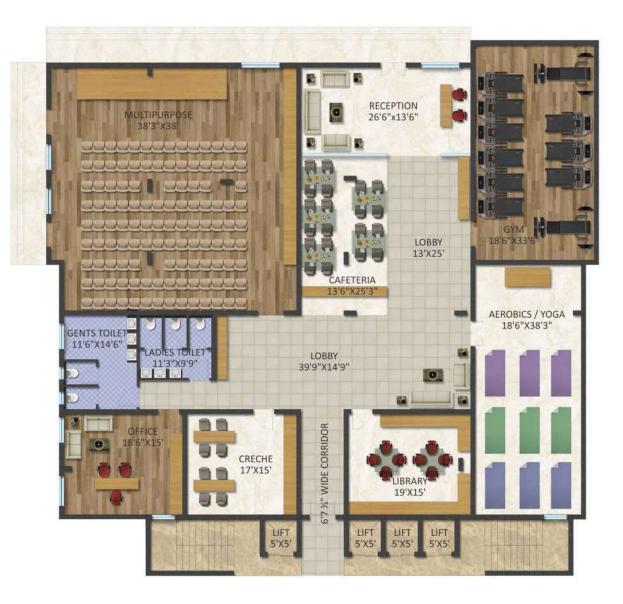

## PROJECT FEATURES

- > Gated Community
- > Extent 1.62 Acres
- > C+G+5 Floors
- > 151 Flats
- > 100% Vasthu
- > Pollution Free Atmosphere
- > Rainwater Harvest Pit

- > Strategic Location
- > Deluxe Quality Construction
- > Designed Elevation In
- > Classical Style
- > Prime Location
- > Experienced Architecture
- > Well Experienced Builder

# THE ELITE SPORTING SPACE PURSUE YOUR HOBBIES RIGHT AT HOME

We respect the flowers of well-spent leisures. The body needs sports and sports need space. Be it with family or with friends, we would like to have those sweet pains along with the pleasure of playing sports. For such fun, Aditri's Elite wears the space dedicated for each sport as a necklace of the entire premise. Learn, enjoy, and have amazing time at our sporting space. Slay the play with your efficiency.

# AMENITIES THAT DROP YOUR CALORIES BE PHYSICALLY ACTIVE RIGHT WHERE YOU ARE

Our elite's list of leisures doesn't finish without a place for communion and dedicated space for physical fitness. Sweaty day is something everyone loves to have a face off with. Aditri's gymming space helps to keep you fit and healthy while you can happily live with your family. Why go elsewhere when you can freak over fitness right at home?

## Swimming Pool & Kids poll

Gymnasium

Aerobics / Yoga Hall

Multipurpose Hall

Aaditri's

# LOVE OF SUNBATHE SPEND YOUR SUNNY DAYS IN THE PRIVATE POOL

Our applied pleasure principle is to have the maximum of joy shared to the largest number of people for the longest time. The lobby with respective changing rooms for each gender and a luxurious swimming pool comes to you as a part of this noble virtue. One would always dream of having a private pool along with their home. Fulfill this dream with Aditri's Elite livespaces.