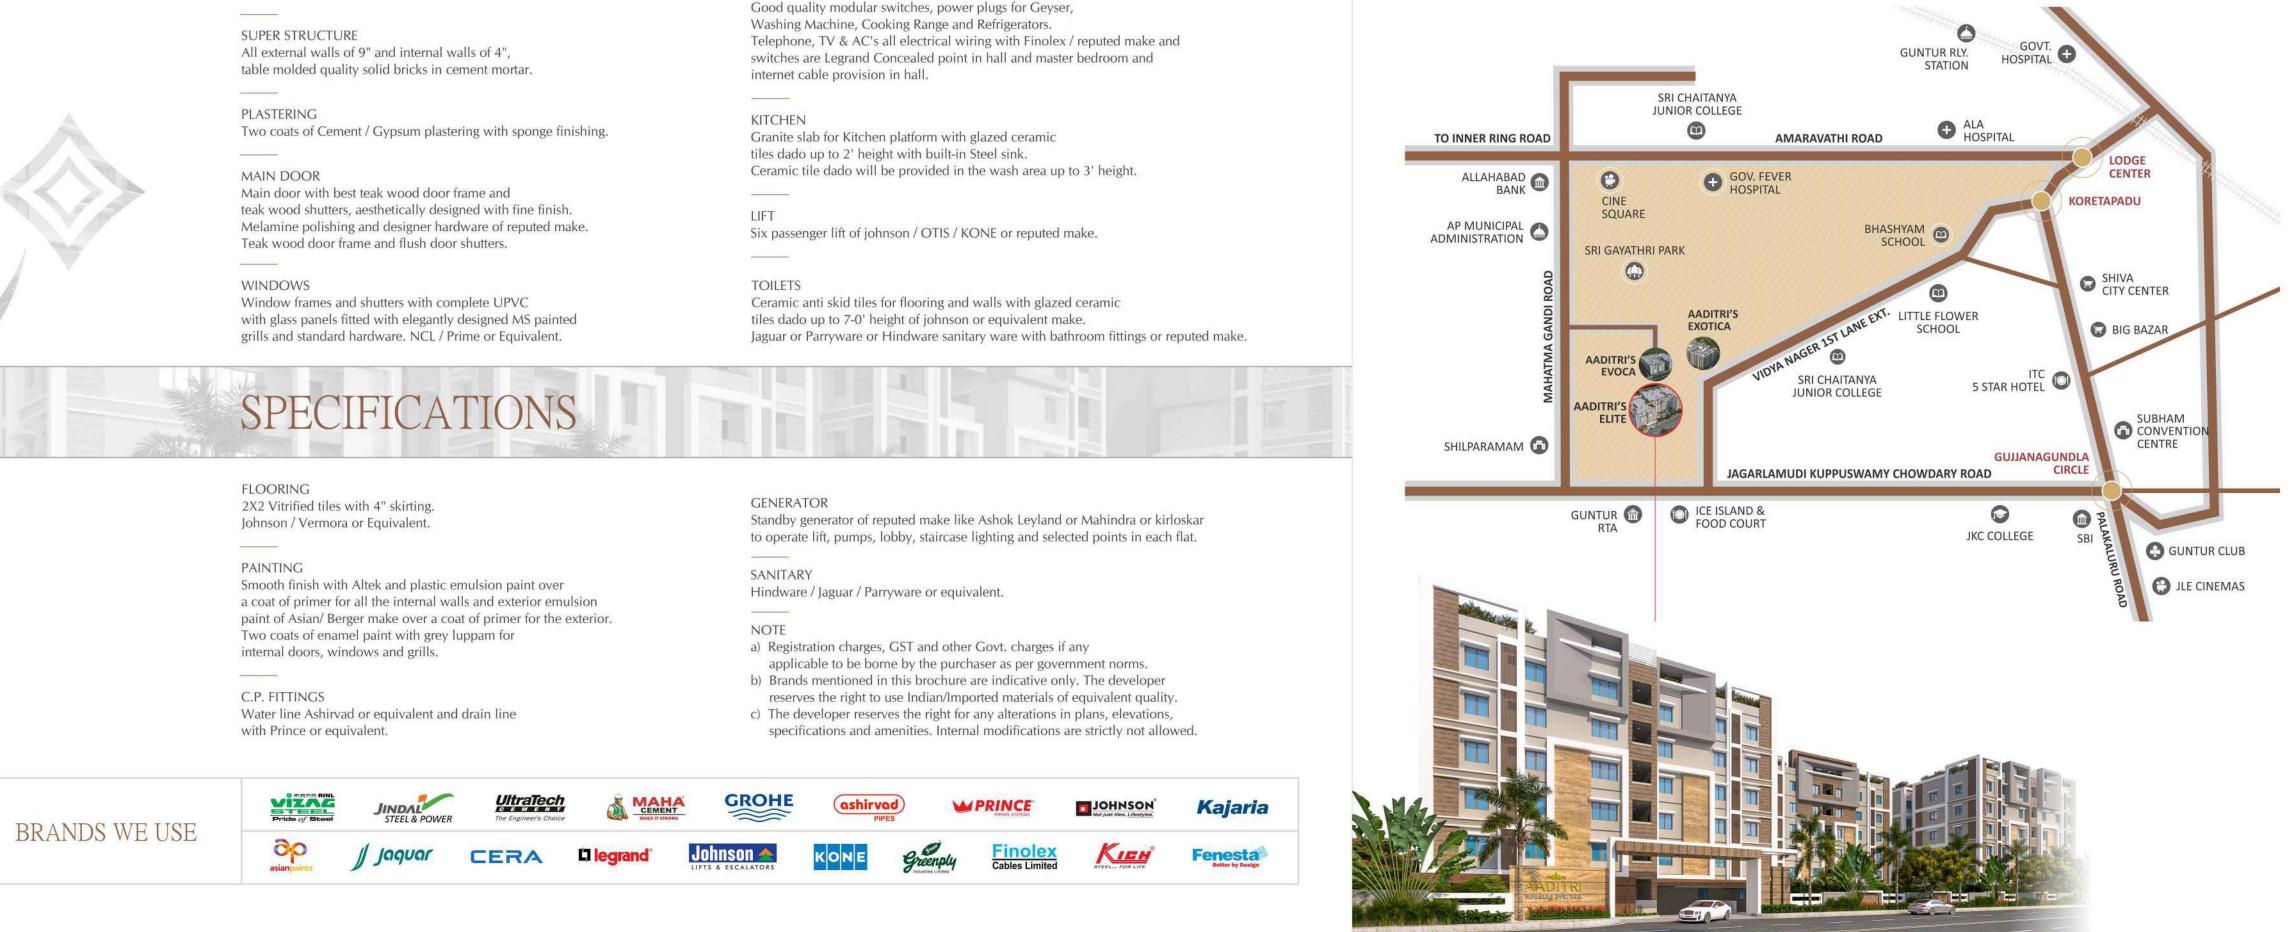

# Aaditri's 🚸 E L I I E Luxury Gated Community Apartments

STRUCTURE Footings, columns, beams and slabs in RCC grade.

### ELECTRICAL

Concealed copper wiring with 3 phase meters and MCB's. Good quality modular switches, power plugs for Geyser,

## LOCATION **ADVANTAGES**

- **RTA Guntur** 600 M
- Shilparamam 1.0 KM
- Amaravathi Road 1.8 KM
- Little Flower School 1.4 KM
- AP Municipal Administration 1.8 KM
- JKC College 2.0 KM
- ITC Hotel 1.5 KM
- 1.5 KM Siva City Center
- 2.0 KM Cine Square
- Guntur Club 4.0 KM
- 4.6 KM Guntur Rly. Station