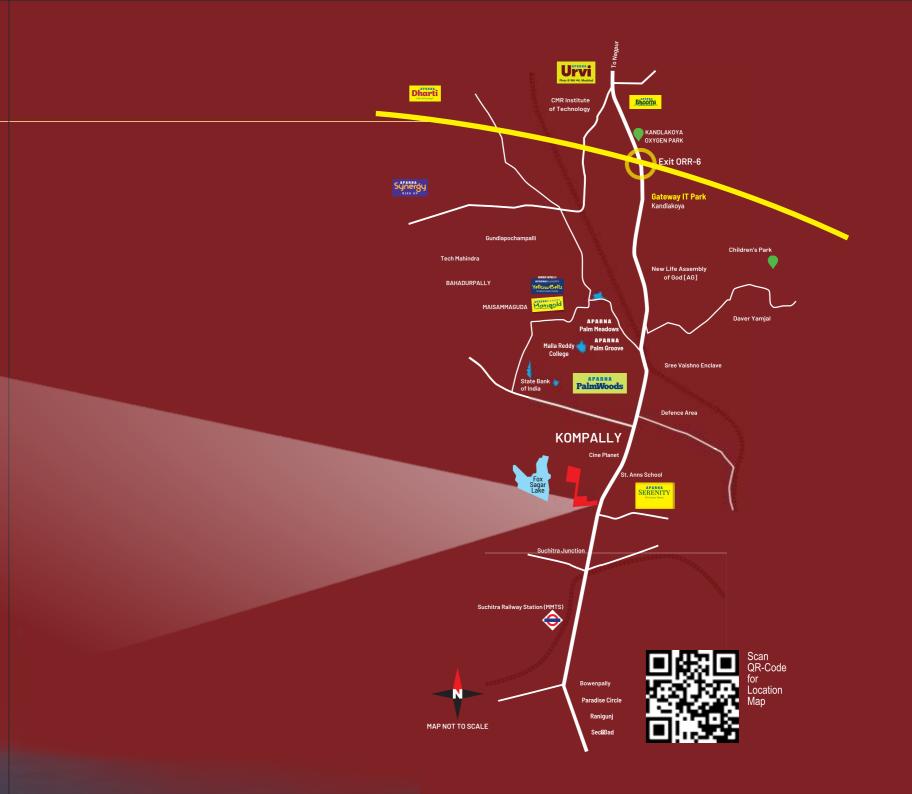

# LOCATION MAP LIVE **RICH** IN THE HEART OF KOMPALLY

SUPREME CONNECTIVITY
FOR THE RICH LIFE

# Near top BIZ centres

Suchitra Junction – 9 mins
Bowenpally – 22 mins
Balanagar X Road – 22 mins
Miyapur – 55 mins

# Prime PHARMA firms

Lorven Biologics – 9 mins
Dr Reddy's Labs – 15 mins
Telangana Life Sciences – 35 mins
Bharat Biotech – 40 mins

# IT Connectivity

ORR Exit 6 – 12 mins

Gateway IT Park – 18 mins

Tech Mahindra SEZ – 28 mins

#### **Best Schools**

Opp. St. Anns School

Delhi World Public School – 2 mins

Unicent School – 6 mins

Pearson School – 7 mins

# **Top Hospitals**

Renova Hospital – 2 mins
Srikara Hospital – 3 mins
Russh Hospital – 9 mins
Malla Reddy Narayana
Multispecialty Hospital – 22 mins

# **Quality Entertainment**

Asian Cineplanet - 3 mins
TNR Northcity Mall &
Multiplex (Upcoming) - 7 mins
Miraj Cinemas - 20 mins

#### **Swift Travel**

MMTS Suchitra - 15 mins
Sec'bad Railway Station - 37 mins
RGI Airport - 60 mins

<sup>\*</sup> ETAs approx. as per Google Maps

3. Water feature

2. School bus pickup

4. Pedestrian pathway