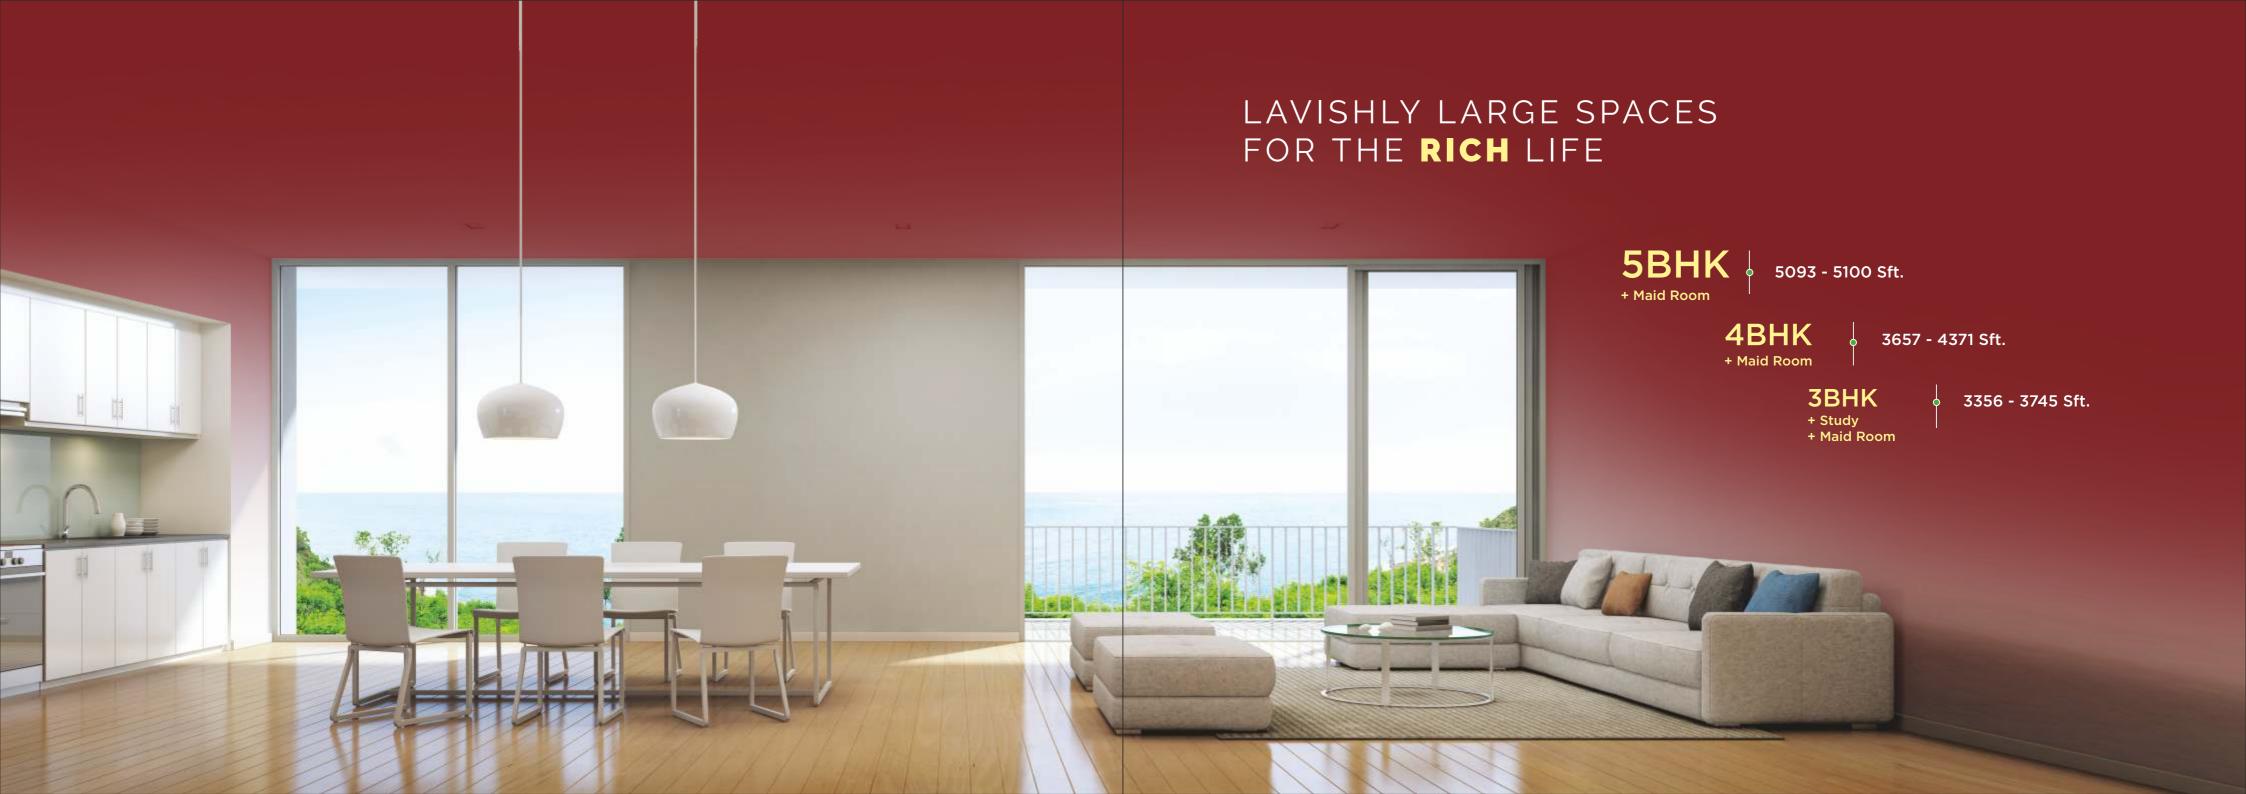

48. Barbeque counter

49. Outdoor family lawn

50. Glamping area

51. Bump track for family

52. Wet play area

BALCONY 13'1"X5'6"

3 BHK - 3356 Sft

# BLOCK A,D,E,F & G - TYPICAL FLOOR

| Flat No | Туре                      | Facing | Carpet Area (Sft) | Balcony (Sft) | Utility (Sft) | Saleable Area (Sft) |
|---------|---------------------------|--------|-------------------|---------------|---------------|---------------------|
| 1       | 3 BHK + Study + Maid Room | West   | 2271              | 163           | 58            | 3356                |

-

BALCONY 13'1"X6'0"

**Unit Plan** 

4 BHK - 4371 Sft

#### **BLOCK B & C - TYPICAL FLOOR**

| Flat No | Туре              | Facing | Carpet Area (Sft) | Balcony (Sft) | Utility (Sft) | Saleable Area (Sft) |
|---------|-------------------|--------|-------------------|---------------|---------------|---------------------|
| 2       | 4 BHK + Maid Room | West   | 3028              | 188           | 73            | 4371                |

BEDROOM 2 12'0"X14'0"

INFORMAL LIVING 15'6"X12'0"

M. BEDROOM 13'0"X16'0"

4 BHK - 3657 Sft

#### BLOCK A,D,E,F & G - TYPICAL FLOOR

| Flat No | Туре              | Facing | Carpet Area (Sft) | Balcony (Sft) | Utility (Sft) | Saleable Area (Sft) |
|---------|-------------------|--------|-------------------|---------------|---------------|---------------------|
| 3       | 4 BHK + Maid Room | East   | 2496              | 152           | 67            | 3657                |

Unit Plan

5 BHK - 5100 Sft

# BLOCK B & C - TYPICAL FLOOR

| lat No | Туре              | Facing | Carpet Area (Sft) | Balcony (Sft) | Utility (Sft) | Saleable Area (Sft) |
|--------|-------------------|--------|-------------------|---------------|---------------|---------------------|
| 2      | 5 BHK + Maid Room | East   | 3498              | 270           | 93            | 5100                |