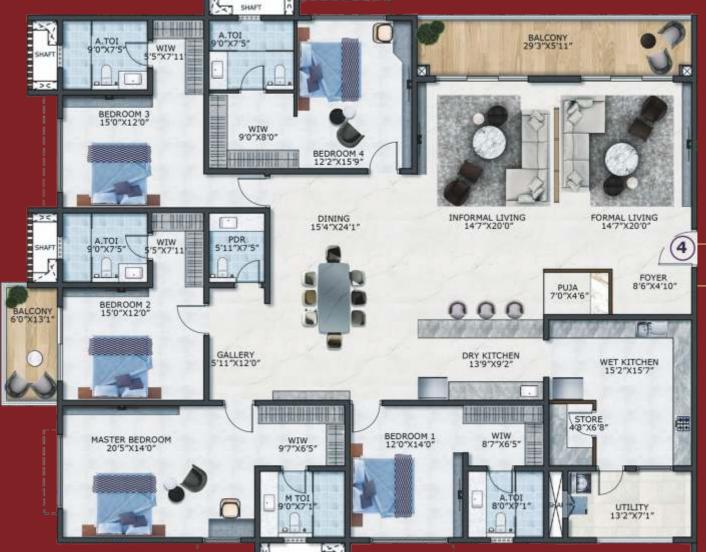

Unit Plan

5 BHK - 5100 Sft

# BLOCK B & C - TYPICAL FLOOR

| lat No | Туре              | Facing | Carpet Area (Sft) | Balcony (Sft) | Utility (Sft) | Saleable Area (Sft) |
|--------|-------------------|--------|-------------------|---------------|---------------|---------------------|
| 2      | 5 BHK + Maid Room | East   | 3498              | 270           | 93            | 5100                |