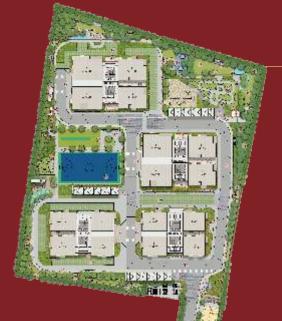

#### **Swift Travel**

MMTS Suchitra - 15 mins
Sec'bad Railway Station - 37 mins
RGI Airport - 60 mins

<sup>\*</sup> ETAs approx. as per Google Maps

3. Water feature

2. School bus pickup

4. Pedestrian pathway

6. Ramp to/from basement

5. Bicycle parking

7. Entry to park

9. Gas bank

30, Gazebo

31. Murram jogging path

32. Hammock garden

33. Open gym

8. Calesthenics 34. Biophilic kids play area

10. Fruit garden

11. Dew pathway

12. Building drop-off

13. Trampoline park for family

14. Driveway

15. Transformer yard and RMU

16. Ribbon seat pocket

17. Fire tender movement area with turf pavers

18. Club drop-off

19. Cricket nets

20. Crèche play

21. Stepped seating

22. Skating park with machan

23. Spectator seating

24. Tennis court

25. View pavilion

26. Mini golf

35. Hopscotch game

36. Box cricket

37. OAT - gallery area

38. MUGA Court: Basketball, football

39. Fire exit straicase

40. Meditation lawn

41. Tree grove: Medicinal, fruit, spices, herbs, vegetable gardens

42. Tree seating plaza around aqua pressure jet water feature

43. Zen garden

44. Activity deck

45. Boot camp activities

46. Event lawn

47. Seating deck

48. Barbeque counter

49. Outdoor family lawn

50. Glamping area

51. Bump track for family

52. Wet play area

BALCONY 13'1"X5'6"

3 BHK - 3356 Sft