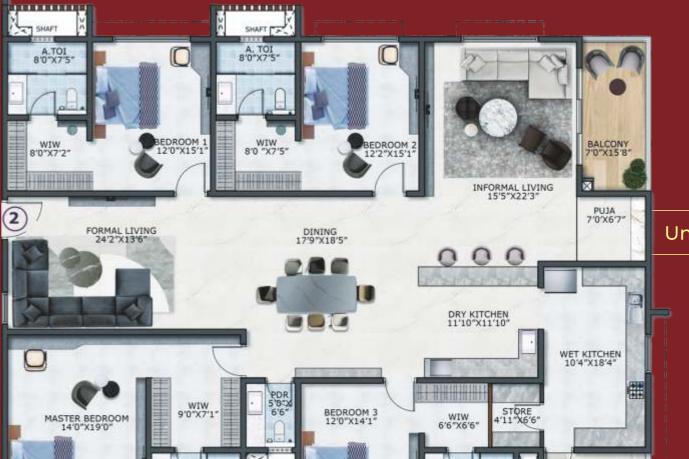

48. Barbeque counter

49. Outdoor family lawn

50. Glamping area

51. Bump track for family

52. Wet play area

BALCONY 13'1"X5'6"

3 BHK - 3356 Sft

# BLOCK A,D,E,F & G - TYPICAL FLOOR

| Flat No | Туре                      | Facing | Carpet Area (Sft) | Balcony (Sft) | Utility (Sft) | Saleable Area (Sft) |
|---------|---------------------------|--------|-------------------|---------------|---------------|---------------------|
| 1       | 3 BHK + Study + Maid Room | West   | 2271              | 163           | 58            | 3356                |

FORMAL LIVING 13'0"X20'5"

WET KITCHEN 13'0"X15'6"

UTILITY 11'0"X6'1"

(3)

BEDROOM 3 12'0"X14'0"

DRY KITCHEN 11'10"X10'2"

WIW 5'6"X5'5"

WIW 5'7"X8'0"

PUJA 5'7"X6'2"

BEDROOM 1 12'0"X12'0"

PDR 6[6"X5"6"

WIW 9'0"X6'0"

SHAFT

DINING 12'10"X12'0"

THE RESERVE

WIW 6'6"X5'6"

BEDROOM 2 12'0"X14'0"

INFORMAL LIVING 15'6"X12'0"

M. BEDROOM 13'0"X16'0"

4 BHK - 3657 Sft

#### BLOCK A,D,E,F & G - TYPICAL FLOOR

| Flat No | Туре              | Facing | Carpet Area (Sft) | Balcony (Sft) | Utility (Sft) | Saleable Area (Sft) |
|---------|-------------------|--------|-------------------|---------------|---------------|---------------------|
| 3       | 4 BHK + Maid Room | East   | 2496              | 152           | 67            | 3657                |