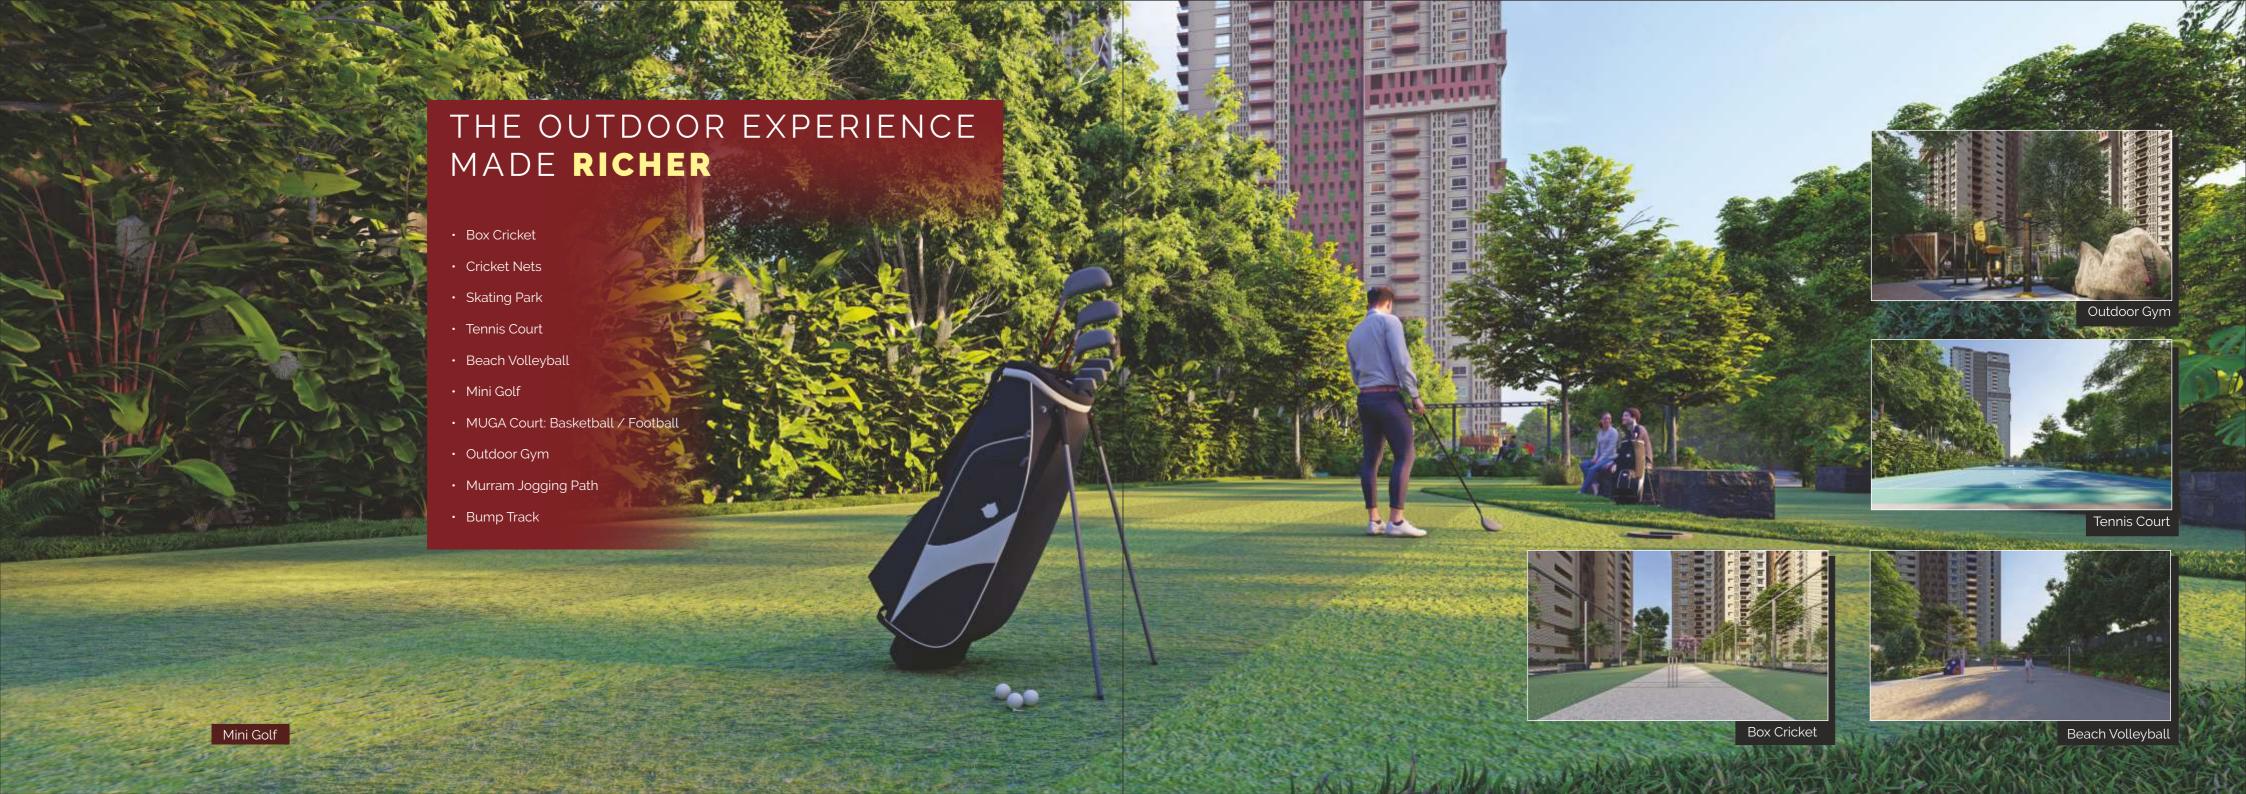

17. Fire tender movement area with turf pavers

18. Club drop-off

19. Cricket nets

20. Crèche play

21. Stepped seating

22. Skating park with machan

23. Spectator seating

24. Tennis court

25. View pavilion

26. Mini golf

35. Hopscotch game

36. Box cricket

37. OAT - gallery area

38. MUGA Court: Basketball, football

39. Fire exit straicase

40. Meditation lawn

| WSP & WTP                                | Domestic Water made available through an exclusive Water Softening Plant (Not RO Plant)                                                                                                                                                                                                                                                                                                                                                                                                 |
|------------------------------------------|-----------------------------------------------------------------------------------------------------------------------------------------------------------------------------------------------------------------------------------------------------------------------------------------------------------------------------------------------------------------------------------------------------------------------------------------------------------------------------------------|
|                                          | A Sewage Treatment plant of adequate capacity as per norms will be provided inside the project, treated sewage water will be used for the landscaping and flushing purpose Rain Water Harvesting at regular intervals provided for recharging ground water levels as                                                                                                                                                                                                                    |
| SECURITY / BMS                           | per the norms.                                                                                                                                                                                                                                                                                                                                                                                                                                                                          |
|                                          | Sophisticated round-the-clock security / Surveillance System.                                                                                                                                                                                                                                                                                                                                                                                                                           |
|                                          | BMS for Domestic water, Electricity & Gas consumption with prepaid card system will be provided (Centralized billing)                                                                                                                                                                                                                                                                                                                                                                   |
|                                          | Panic button and intercom is provided in the lifts connected to the security room.                                                                                                                                                                                                                                                                                                                                                                                                      |
|                                          | Solar power fencing all-round the boundary                                                                                                                                                                                                                                                                                                                                                                                                                                              |
|                                          | Surveillance cameras at the main security, in open areas as per design and entrance of each block to monitor and also provided CCTV's inside the lifts.                                                                                                                                                                                                                                                                                                                                 |
| PARKING MANAGEMENT                       |                                                                                                                                                                                                                                                                                                                                                                                                                                                                                         |
|                                          | Entire parking is well designed to suit the number of Car Parks provided parking signage's and equipment at required places to ease of traffic Flow                                                                                                                                                                                                                                                                                                                                     |
| FIRE & SAFETY                            | Fire hydrant and fire sprinkler system in all floors and basements                                                                                                                                                                                                                                                                                                                                                                                                                      |
|                                          | Fire alarm and Public Address system in all floors and parking areas (basements).                                                                                                                                                                                                                                                                                                                                                                                                       |
|                                          | Control panel will be kept at main security                                                                                                                                                                                                                                                                                                                                                                                                                                             |
| LPG                                      | Supply of gas from centralised Gas bank to all individual flats with gas meters.                                                                                                                                                                                                                                                                                                                                                                                                        |
| SOLAR POWER                              | 50KW Solar Power is provided and is connected to Common Area Grid for Optimisation of Common Area Power Consumption.                                                                                                                                                                                                                                                                                                                                                                    |
| CLUB HOUSE<br>& AMENITIES                |                                                                                                                                                                                                                                                                                                                                                                                                                                                                                         |
| State- of- the Art C<br>House with ameni | Club<br>ties • Multipurpose Hall - 2 Nos • Temperature Pool • Gym • Yoga Deck • Guest Rooms - 5 Nos                                                                                                                                                                                                                                                                                                                                                                                     |
|                                          | <ul> <li>Spa · Mini Theatre · Business Lounge · Terrace Swimming Pool · Kids Pool · Café &amp; Library</li> <li>Creche · Bank · Super Market · Clinic &amp; Pharmacy</li> </ul>                                                                                                                                                                                                                                                                                                         |
| Indoor Sports<br>Facilities              | • Badminton Courts - 2 Nos. • Squash Court • Aerobics • Indoor Games • VR Gaming Room                                                                                                                                                                                                                                                                                                                                                                                                   |
| Outdoor Sports                           |                                                                                                                                                                                                                                                                                                                                                                                                                                                                                         |
| Facilities                               | <ul> <li>Cricket Nets</li> <li>Skating Park</li> <li>Tennis Court</li> <li>Beach Volleyball</li> <li>Minigolf</li> <li>Hopscotch game</li> <li>Box Cricket</li> <li>MUGA Court</li> <li>Basketball</li> <li>Football</li> <li>Creche Play</li> <li>Biophilic Kids</li> <li>Play</li> <li>Area</li> </ul>                                                                                                                                                                                |
| Other Facilities                         | <ul> <li>Outdoor Gym · Pedestrian Pathway · Bicycle Parking · Calesthenics · Laughter Club Lawn</li> <li>Gazebo · Murram Jogging Path · Meditation Lawn · OAT- Gallery Area</li> <li>Activity Deck · Boot Camp · Seating deck · Barbeque Counter · Bump Track</li> <li>Fruit Garden · Trampoline Park · Hammock Garden · Tree Grove · Seating Plaza</li> <li>Aqua pressure jet water feature · Zen Garden · Event Lawn · Outdoor Lawn</li> <li>Glamping area · Wet Play Area</li> </ul> |