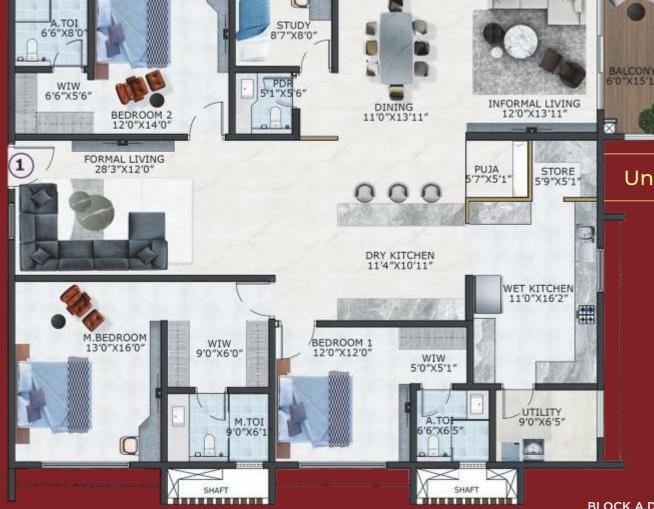

FORMAL LIVING 13'0"X20'5"

WET KITCHEN 13'0"X15'6"

UTILITY 11'0"X6'1"

(3)

BEDROOM 3 12'0"X14'0"

DRY KITCHEN 11'10"X10'2"

WIW 5'6"X5'5"

WIW 5'7"X8'0"

PUJA 5'7"X6'2"

BEDROOM 1 12'0"X12'0"

PDR 6[6"X5"6"

WIW 9'0"X6'0"

SHAFT

DINING 12'10"X12'0"

THE RESERVE

WIW 6'6"X5'6"

BEDROOM 2 12'0"X14'0"

INFORMAL LIVING 15'6"X12'0"

M. BEDROOM 13'0"X16'0"

4 BHK - 3657 Sft