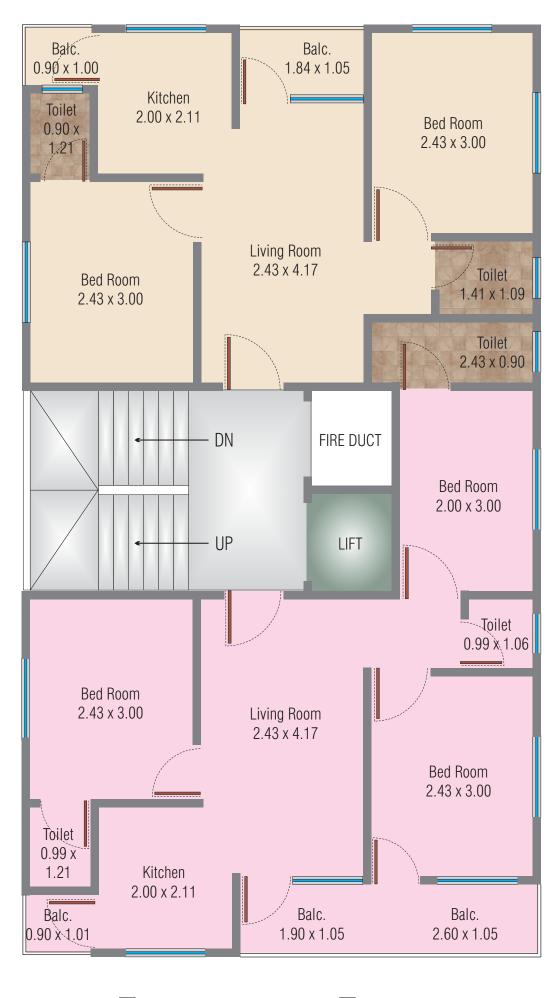

02 & 03 BHK Flats at Affordable Price



Page No.: 1

# **LAYOUT PLAN**





02 BHK PLAN

O3 BHK PLAN

## **SPECIFICATIONS**



## **STRUCTURE**

▶ Earthquake Resistant RCC Frame Structure as per Structure Engineer's Design.



### **FLOORING**

- ➤ High Qaulity 32" X 32" Vitrified tiles.
- ► Epoxy Joint Filling.
- ➤ Anti Skid flooring in Wash Area.



### **BATHROOMS**

- ➤ Sanitary ware and C. P. Fitting Jaguar / Plumber Brand.
- ➤ Designer wall Tiles in all Bathrooms up to Ceiling Level.



#### **KITCHEN**

- ➤ Granite Platform with S. S. Sink.
- ➤ Glazed Tiles up to Ceiling Level.



## WALL FINISH

- ▶ Interior : Cement Based Putty with Emulsion Asian Paint.
- ► Exterior : Double Coat Plaster with Weather Proof Asian Paint.



## **ELECTRICAL**

- ➤ Concealed Copper Wiring as per ISI Standard.
- ➤ Switches of Reputed Brand.
- ➤ Domestic Point in Kitchen.
-