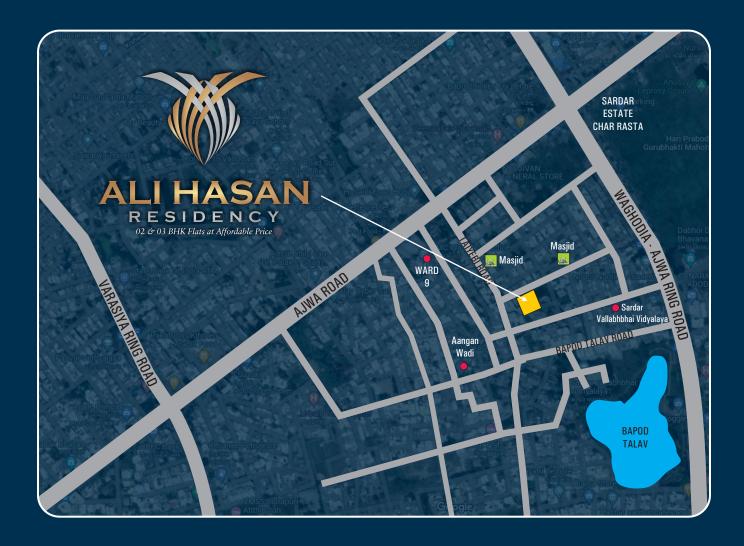

Domestic Point in Kitchen.
- ➤ Geyser Points in Bathrooms.
- ▶ TV Points in Living Area.
- ► AC Points in all Rooms.



# **DOORS & WINDOWS**

- ▶ Main Door: Decorative main Door with Box Frame
- ▶ Bedroom: Both side Laminated Flush Door with Granite Frame.
- ▶ Laminated Flush Door in Toilets & Wash with Granite Frame.
- ► Main Door & Bedroom Doors with Standard Safety Lock.
- ► Anodized Aluminium Windows with Granite Frame.
- ► S. S. Glass Railing in Balcony.

## **AMENITIES**

- ➤ Automatic Lifts with Power Backup
- **► 24X7 Water Supply**
- **►** Underground RCC Water Tank
- **▶** Overhead Tank
- **▶** Fire Safety System

- **▶** Water Proofing on Terrace
- > Sufficient Car Parking
- ➤ Wide T. P. Road Front Side
- **► CCTV Camera**
- ➤ Letter Box for Each Unit

## **KEY PLAN & NOTES**



#### Notes

• All plans are subject to amendments and approval by the relevant authorities. • All Photography and Computer imagery are artist's impression and are provided for illustrative and indicative purpose only. • Documentation charge, stamp duty, all government taxes, G.E.B. meter deposit, shall be separate. • Each member needs to pay maintenance shares separately. • GST will be charge as per GST Law. • Customer has to pay House Tax from the date of issue Raja Chitthi. • The developers reserve the full right to make any changes. • In the case of booking cancellation 80% of the amount refund after booking of same flat. • Extra work at the cost of client with prior estimate to be give in advance. • Possession will be given after 30 days from the receipt of final payment. • This broc