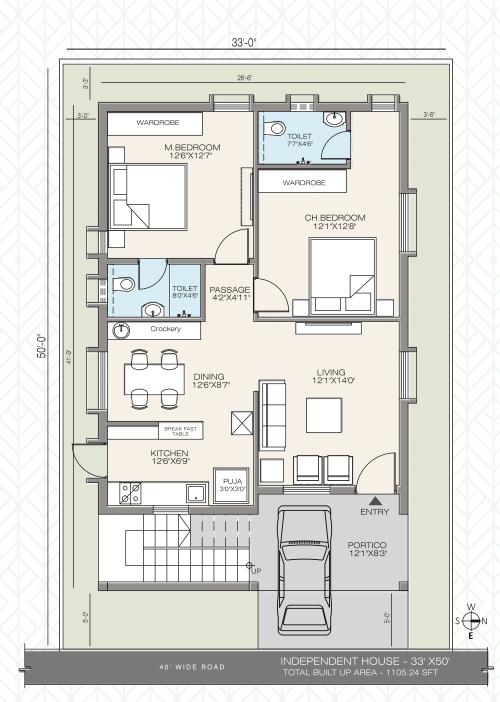

, rail and air transport
- Approved APCRDA Layout
- Pollution-free, green location
- Compound Wall around the layout
- 40' wide roads
- Well-facilitated private clubhouse
- Avenue plantation
- Rainwater harvesting pits
- Overhead tank & water pipeline to each plot
- Underground drainage & STP
- Underground cabling for electricity
- 24/7 security with CCTV surveillance
- Plots with name boards
- 100% clear title; immediate registration
- 100% vasthu compliant



19 Acres

224 Plots 28 Simplex Houses

ses Clubhouse

Plan showing the Layout in R.S.Nos: 76/6, 7B, 7C, 8, 9, 10, 12; 83/2, 3; 99/1, 2, 3, 4, 5, 6, 7A, 7B(P); 100/7C(P), 8A, 8B, 100/9A(P), 9B, 9C, 10, 11A, 11B, 101/2C, and 102/1(P), 2 of Jakkulanekkalam Village, Gannavaram Mandal, Krishna Dist., LP No. 55/2022/1168/APCRDA/DPMS











Awe-inspiring

The project has numerous aesthetically designed 2BHK homes. We have smartly designed these lovely abodes to suit your family. These beautiful homes are planned to provide you sufficient parking space along with spacious interiors.







WEST FACING PLOT AREA - 183 SQYDS

BUILT-UP AREA - 1105.00 SQFT

## Street View



There is nothing Like staying at home for Real Comfort

# Club House Facilities



Mappening

Unwind yourself with your kids and family after the tiring day at our ever happening Clubhouse. Make the most of the weekends while playing some amazing games or relaxing at our cozy lounge with your friends.

Plug Back into Your Spirit

These Mudras will bring you back home to your source, connect you with your heart, and plug you back into your deeper power.