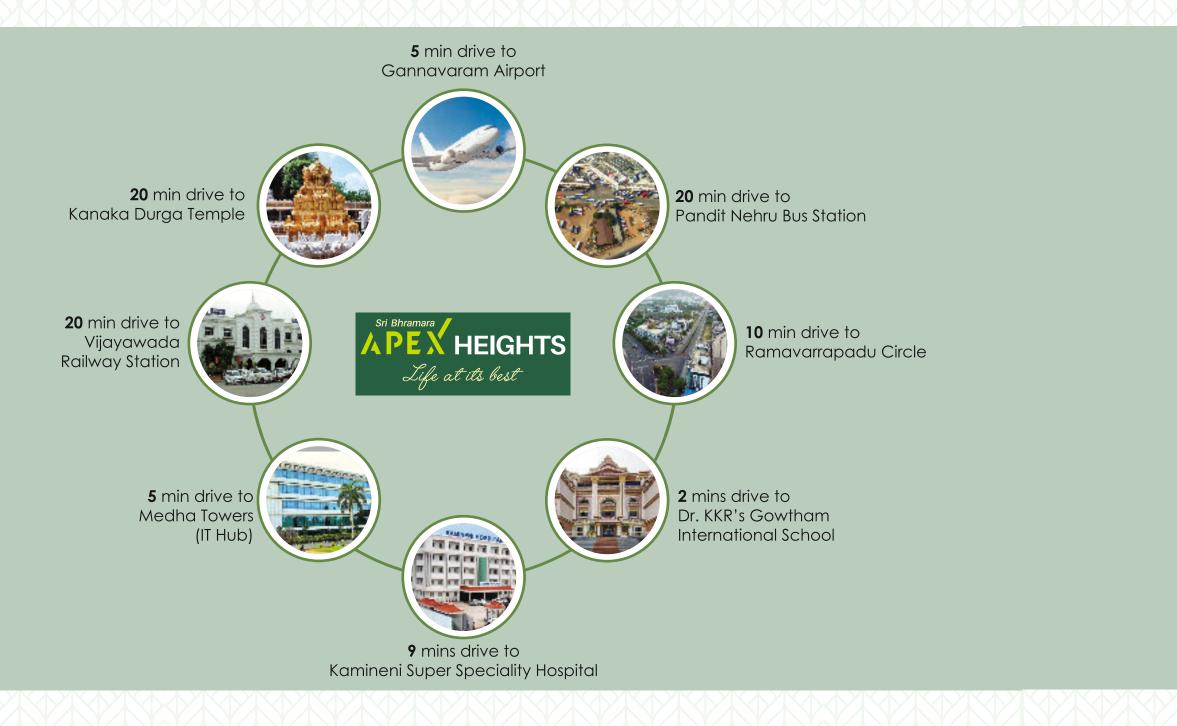

#### WATER

1000 Litres of water tank capacity Water supply from Overhead Tank

Note: Any area over and above the offered dimension will be charged extra as per the company norms.

Sri Bhramara Apex Heights is a well-connected destination to all sorts of transport, industrial, educational, medical and residential areas. Entering this community is next to entering a green heaven. All the modern amenities and well-planned design make this place one's dream destination