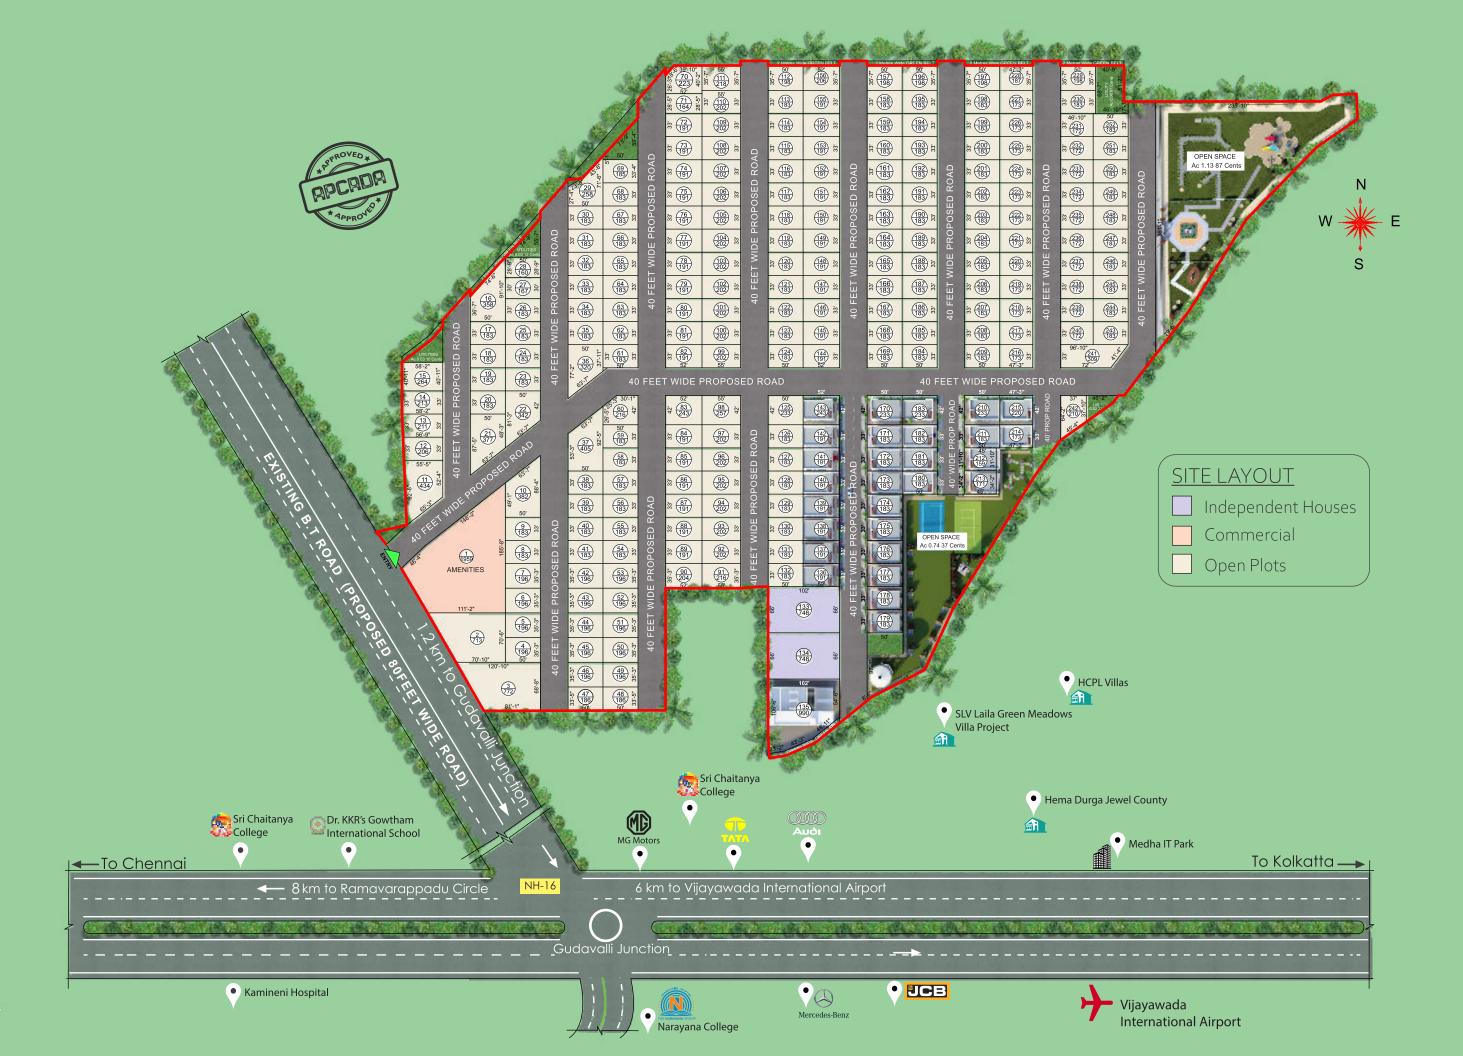

19 Acres

224 Plots 28 Simplex Houses

ses Clubhouse

Plan showing the Layout in R.S.Nos: 76/6, 7B, 7C, 8, 9, 10, 12; 83/2, 3; 99/1, 2, 3, 4, 5, 6, 7A, 7B(P); 100/7C(P), 8A, 8B, 100/9A(P), 9B, 9C, 10, 11A, 11B, 101/2C, and 102/1(P), 2 of Jakkulanekkalam Village, Gannavaram Mandal, Krishna Dist., LP No. 55/2022/1168/APCRDA/DPMS

### Location Map