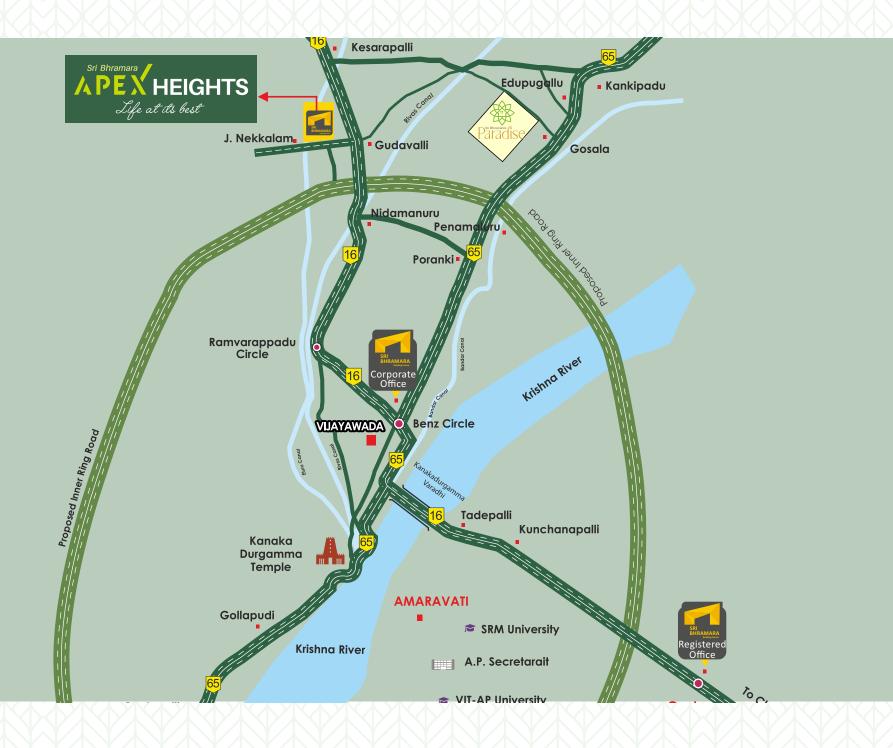

### Location Map

## A world connected to your dreams

Apex Heights is the new mega project by Sri Bhramara Townships Private Limited that promises a great life at a strategic location near to the National Highway 16. This 19 acres project is located close to Jakkulanekkalam Villg., Gudavalli, Vijayawada International Airport at Gannavaram, educational hub and IT hub. You get to choose from 259 open plots and independent houses at Apex Heights.

#### WATER

1000 Litres of water tank capacity Water supply from Overhead Tank

Note: Any area over and above the offered dimension will be charged extra as per the company norms.

Sri Bhramara Apex Heights is a well-connected destination to all sorts of transport, industrial, educational, medical and residential areas. Entering this community is next to entering a green heaven. All the modern amenities and well-planned design make this place one's dream destination