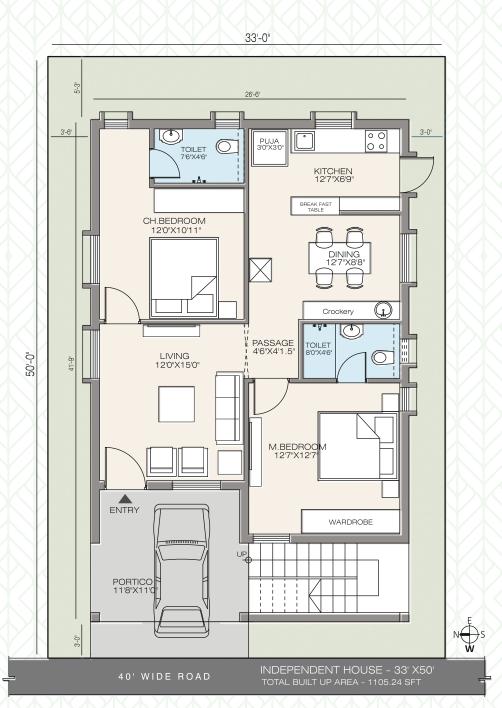

ch plot
- Underground drainage & STP
- Underground cabling for electricity
- 24/7 security with CCTV surveillance
- Plots with name boards
- 100% clear title; immediate registration
- 100% vasthu compliant



19 Acres

224 Plots 28 Simplex Houses

ses Clubhouse

Plan showing the Layout in R.S.Nos: 76/6, 7B, 7C, 8, 9, 10, 12; 83/2, 3; 99/1, 2, 3, 4, 5, 6, 7A, 7B(P); 100/7C(P), 8A, 8B, 100/9A(P), 9B, 9C, 10, 11A, 11B, 101/2C, and 102/1(P), 2 of Jakkulanekkalam Village, Gannavaram Mandal, Krishna Dist., LP No. 55/2022/1168/APCRDA/DPMS











Awe-inspiring

The project has numerous aesthetically designed 2BHK homes. We have smartly designed these lovely abodes to suit your family. These beautiful homes are planned to provide you sufficient parking space along with spacious interiors.







WEST FACING PLOT AREA - 183 SQYDS

BUILT-UP AREA - 1105.00 SQFT

## Street View



There is nothing Like staying at home for Real Comfort

# Club House Facilities



Mappening

Unwind yourself with your kids and family after the tiring day at our ever happening Clubhouse. Make the most of the weekends while playing some amazing games or relaxing at our cozy lounge with your friends.

Plug Back into Your Spirit

These Mudras will bring you back home to your source, connect you with your heart, and plug you back into your deeper power.

Super Heroes

It seems like all the parks are part of larger narrative, and visitors are "recruited" to fight alongside the Avengers



Always we are there for your Wealth along side with your Health too...

## Specifications

#### R.C.C. FRAMED STRUCTURE