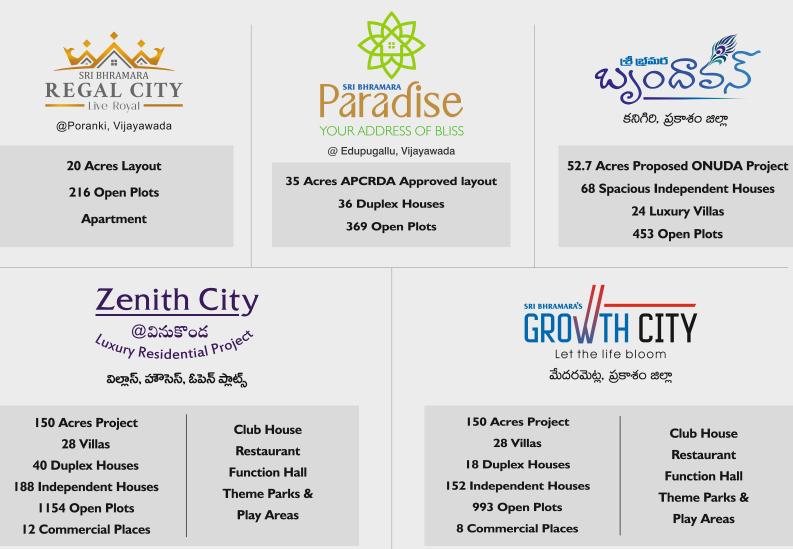

: Cera/Equivalent



#### ELECTRICAL

Concealed copper wiring from Gold Medal/Legrand or Equivalent with modular switches and sockets from Gold Medal/Equivalent



#### T.V. & TELEPHONE

T.V. & Telephone points in hall & master bedroom



#### WATER

1000 Litres of water tank capacity Water supply from Overhead Tank

Note: Any area over and above the offered dimension will be charged extra as per the company norms.

Sri Bhramara Apex Heights is a well-connected destination to all sorts of transport, industrial, educational, medical and residential areas. Entering this community is next to entering a green heaven. All the modern amenities and well-planned design make this place one's dream destination



### Location Map



### The greatest luxury is being free



### **ONGOING PROJECTS**



### COMPLETED PROJECTS

SRI BHRAMARA's **ICON CITY** @ Tadikonda

SRI BHRAMARA's Ananda vihaar 🛛 Kanteri.