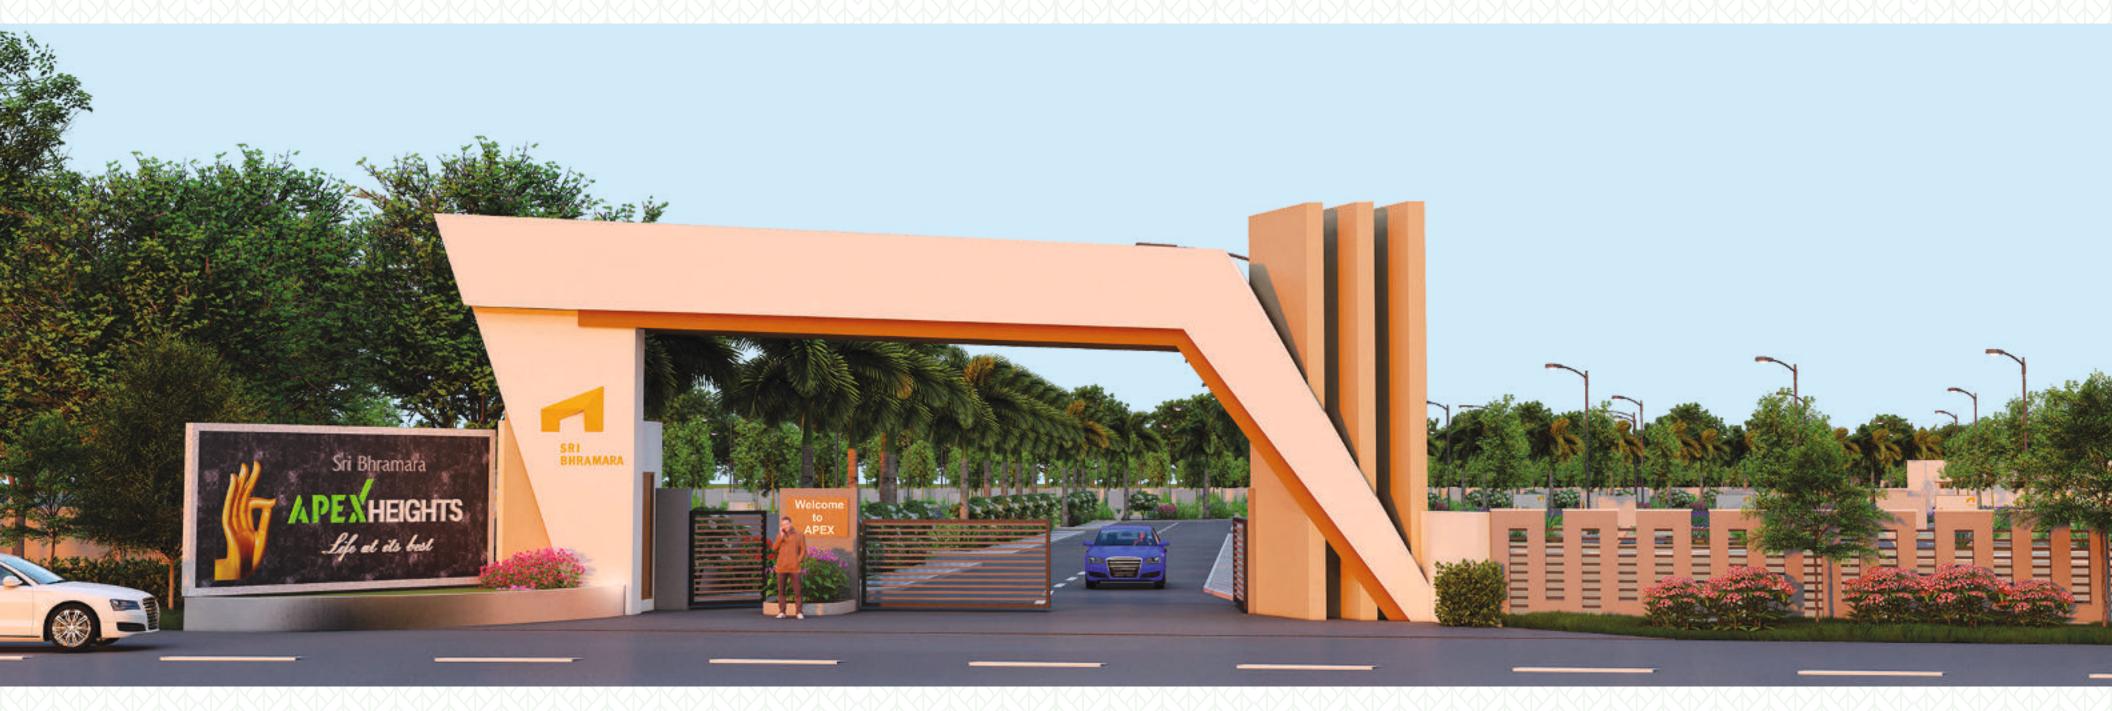

## A world connected to your dreams

Apex Heights is the new mega project by Sri Bhramara Townships Private Limited that promises a great life at a strategic location near to the National Highway 16. This 19 acres project is located close to Jakkulanekkalam Villg., Gudavalli, Vijayawada International Airport at Gannavaram, educational hub and IT hub. You get to choose from 259 open plots and independent houses at Apex Heights.

### Project Highlights

- Located around a kilometer from Eluru Road
- Close proximity to the road, rail and air transport
- Approved APCRDA Layout
- Pollution-free, green location
- Compound Wall around the layout
- 40' wide roads
- Well-facilitated private clubhouse
- Avenue plantation
- Rainwater harvesting pits
- Overhead tank & water pipeline to each plot
- Underground drainage & STP
- Underground cabling for electricity
- 24/7 security with CCTV surveillance
- Plots with name boards
- 100% clear title; immediate registration
- 100% vasthu compliant