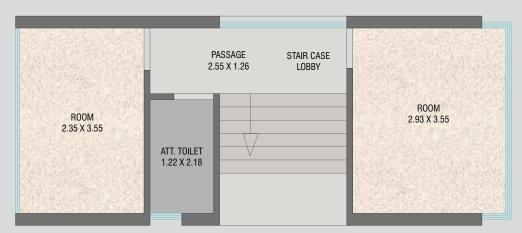

d, Vadodara. MOB: +91 93280 84815 +91 98252 28779

WEB.: www.amargroupvadodara.com

ARCHITECT

^\SQUARE

STRUCTURE

3D DESIGN

ASHOK SHAH & ASSOCIATES

I M A G I N = studio



### **AMENITIES**

- Elegant entrance gate with security cabin
- Fully A.C. Club House
- Designer P.O.P. ceiling with LED Lights in all room
- Video door security system
- R.O. system for each flat
- Electric Geyser in all bathroom
- Sufficient car parking for residents
- Power back-up for Lift, Passage & Parking Area
- Gymnasium & Indoor Games Zone.
- Children play area & Jogging track
- Landscaped garden
- Swimming pool & Discotheque
- Single entry campus with CCTV cameras



### GROUND FLOOR PLAN



# TYPICAL FLOOR PLAN

#### TOWER B (3 BHK)



#### TOWER A (3 BHK)



## CLUB HOUSE PLAN



**GROUND FLOOR PLAN** 



FIRST FLOOR PLAN

#### **SPECIFICATION**

Structure

Earthquake R.C.C. frame structure as per structure design

Wall Finish

Inside walls having smooth plaster with emulsion paints and outside surface acrylic painted

Flooring:

Vitrified flooring in all rooms

Doors

Decorative main door with safety lock and other are flush doors

Windows:

Powder coated aluminum windows with glass and safety grills

Kitchen:

Granite sandwitch platform with S.S sink, Glazed tiles dedo upto slab level

Toilets

Designer bathrooms tiles with branded fitting

Plumbing

Concealed plumbing with good quality fittings

Water

Underground & Overhead tank for 24 hours water supply from VMC connection with auto control mechanism.

Electrification:

Concealed copper ISI wiring & branded modular switches with suff