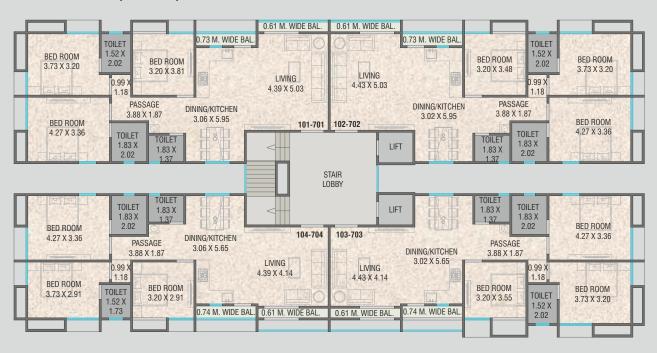

ardeep Heights, B/h. Cygnus World School, Motnath Temple Road, Harni Road, Vadodara. MOB: +91 93280 84815 +91 98252 28779

WEB.: www.amargroupvadodara.com

ARCHITECT

^\SQUARE

STRUCTURE

3D DESIGN

ASHOK SHAH & ASSOCIATES

I M A G I N = studio



### **AMENITIES**

- Elegant entrance gate with security cabin
- Fully A.C. Club House
- Designer P.O.P. ceiling with LED Lights in all room
- Video door security system
- R.O. system for each flat
- Electric Geyser in all bathroom
- Sufficient car parking for residents
- Power back-up for Lift, Passage & Parking Area
- Gymnasium & Indoor Games Zone.
- Children play area & Jogging track
- Landscaped garden
- Swimming pool & Discotheque
- Single entry campus with CCTV cameras



### GROUND FLOOR PLAN



# TYPICAL FLOOR PLAN

#### TOWER B (3 BHK)



#### TOWER A (3 BHK)



## CLUB HOUSE PLAN



**GROUND FLOOR PLAN** 



FIRST FLOOR PLAN

#### **SPECIFICATION**

Structure

Earthquake R.C.C. frame structure as per structure design

Wall Finish

Inside walls having smooth plaster with emulsion paints and outside surface acrylic painted

Flooring:

Vitrified flooring in all rooms

Doors

Decorative main door with safety lock and other are flush doors

Windows:

Powder coated aluminum windows with glass and safety grills

Kitchen:

Granite sandwitch platform with S.S sink, Glazed tiles dedo upto slab level

Toilets

Designer bathrooms tiles with branded fitting

Plumbing

Concealed plumbing with good quality fittings

Water

Underground & Overhead tank for 24 hours water supply from VMC connection with auto control mechanism.

Electrific