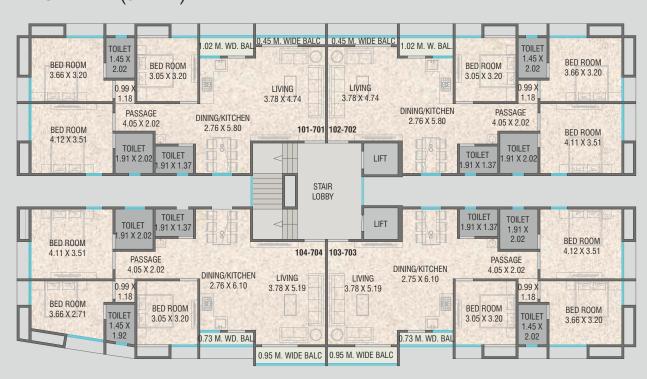

nus World School, Motnath Temple Road, Harni Road, Vadodara. MOB: +91 93280 84815 +91 98252 28779

WEB.: www.amargroupvadodara.com

ARCHITECT

^\SQUARE

STRUCTURE

3D DESIGN

ASHOK SHAH & ASSOCIATES

I M A G I N = studio



### **AMENITIES**

- Elegant entrance gate with security cabin
- Fully A.C. Club House
- Designer P.O.P. ceiling with LED Lights in all room
- Video door security system
- R.O. system for each flat
- Electric Geyser in all bathroom
- Sufficient car parking for residents
- Power back-up for Lift, Passage & Parking Area
- Gymnasium & Indoor Games Zone.
- Children play area & Jogging track
- Landscaped garden
- Swimming pool & Discotheque
- Single entry campus with CCTV cameras



### GROUND FLOOR PLAN



# TYPICAL FLOOR PLAN

#### TOWER B (3 BHK)



#### TOWER A (3 BHK)



## CLUB HOUSE PLAN



**GROUND FLOOR PLAN** 



FIRST FLOOR PLAN

#### **SPECIFICATION**

Structure

Earthquake R.C.C. frame structure as per structure design

Wall Finish

Inside walls having smooth plaster with emulsion paints and outside surface acrylic painted

Flooring:

Vitrified flooring in all rooms

Doors

Decorative main door with safety lock and other are flush doors

Windows:

Powder coated aluminum windows with glass and safety grills

Kitchen:

Granite sandwitch platform with S.S sink, Glazed tiles dedo upto slab level

Toilets

Designer bathrooms tiles with branded fitting

Plumbing

Concealed plumbing with good quality fittings

Water

Underground & Overhead tank for 24 hours water supply from VMC connection with auto control mechanism.

Electrification:

Concealed copper