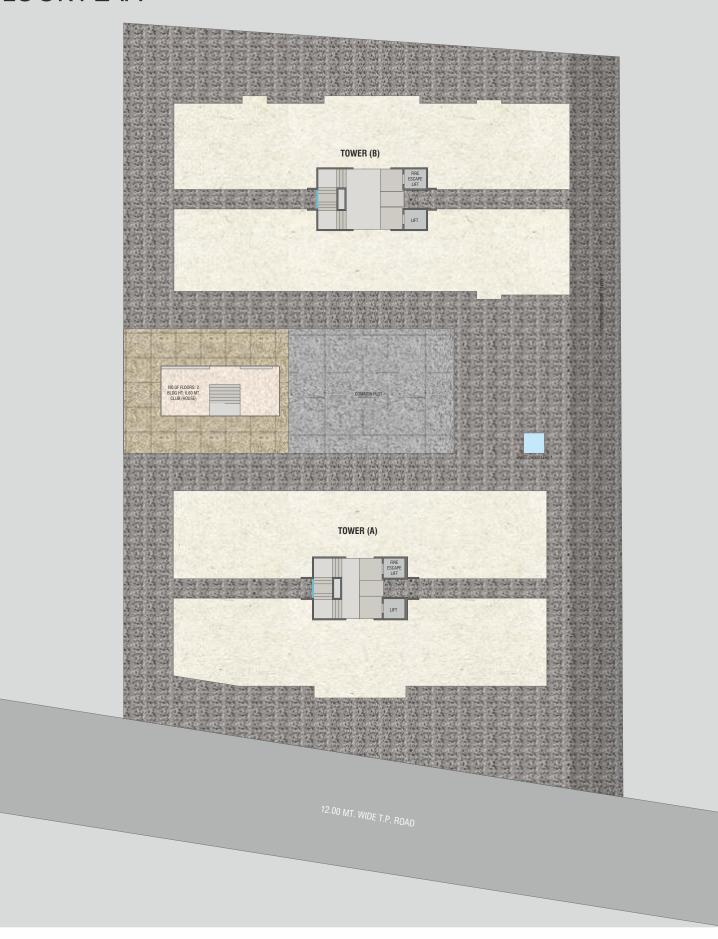

Developers:
AAKASH ENTERPRISE

ADDRESS: Amardeep Heights, B/h. Cygnus World School, Motnath Temple Road, Harni Road, Vadodara. MOB: +91 93280 84815 +91 98252 28779

WEB.: www.amargroupvadodara.com

ARCHITECT

^\SQUARE

STRUCTURE

3D DESIGN

ASHOK SHAH & ASSOCIATES

I M A G I N = studio



### **AMENITIES**

- Elegant entrance gate with security cabin
- Fully A.C. Club House
- Designer P.O.P. ceiling with LED Lights in all room
- Video door security system
- R.O. system for each flat
- Electric Geyser in all bathroom
- Sufficient car parking for residents
- Power back-up for Lift, Passage & Parking Area
- Gymnasium & Indoor Games Zone.
- Children play area & Jogging track
- Landscaped garden
- Swimming pool & Discotheque
- Single entry campus with CCTV cameras



### GROUND FLOOR PLAN



# TYPICAL FLOOR PLAN

#### TOWER B (3 BHK)



#### TOWER A (3 BHK)



## CLUB HOUSE PLAN



**GROUND FLOOR PLAN** 



FIRST FLOOR PLAN

#### **SPECIFICATION**

Structure

Earthquake R.C.C. frame structure as per structure design

Wall Finish

Inside walls having smooth plaster with emulsion paints and outside surface acrylic painted

Flooring:

Vitrified flooring in all rooms

Doors

Decorative main door with safety lock and other are flush doors

Windows:

Powder coated aluminum windows with glass and safety grills

Kitchen:

Granite sandwitch platform with S.S sink, Glazed tiles dedo upto slab level

Toilets

Designer bathrooms tiles with branded fitting

Plumbing

Concealed plumbing with good quality fittings

Water

Underground & Overhead tank for 24 hours water supply from VMC conne