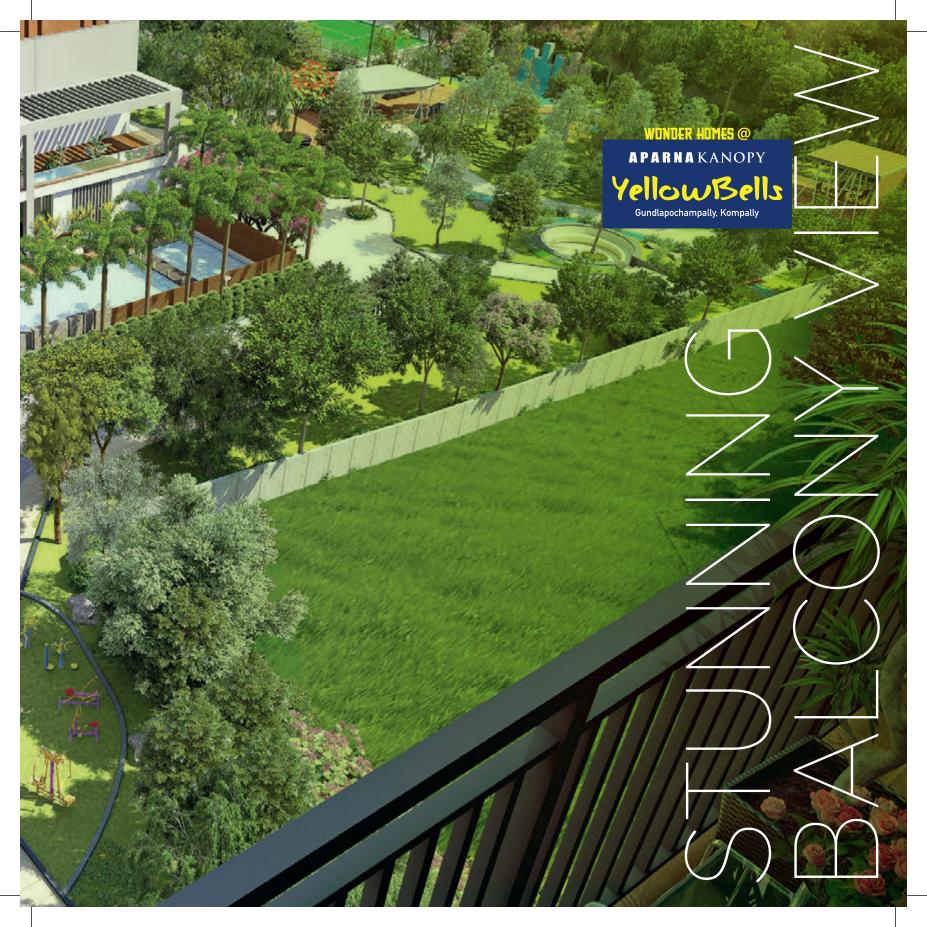

|
| CMR Institute:                                       | 5.9 Km        |
| <ul> <li>Indian Institute of Aerospace</li> </ul>    |               |
| Technology:                                          | 6.1 Km        |
| Narayana Collogo:                                    | 70 Km         |

#### **Shopping & Entertainment Nearby**

| • | Big Bazaar:                 | 6.8 Km  |
|---|-----------------------------|---------|
| • | Runway 9:                   | 6.3 Km  |
| • | D-Mart:                     | 8.3 Km  |
| • | Asian CinePlanet Multiplex: | 7.8 Km  |
| • | Decathlon:                  | 10.3 Km |
|   |                             |         |

McDonald's, Pizza Hut, Subway & KFC all within 20 minutes-drive.

@ A GLANCE

<sup>\*</sup>Distances approx. as per Google maps













### Unit Plans

### E-1911 Sft.

### EAST FACING APARTMENT 3 BHK | 1911 Sft.

Carpet Area: 1226 Sft.

Balcony: 126 Sft.

Utility Area: 57 Sft.

Saleable Area: 1911 Sft.





### E-1362 Sft.

### EAST FACING APARTMENT 2 BHK + Study | 1362 Sft.



Carpet Area: 885 Sft.

Balcony: 58 Sft.

Utility Area: 50 Sft.

Saleable Area: 1362 Sft.

WONDER HOMES @



### **Unit Plans**

### W-1536 Sft.

### WEST FACING APARTMENT 2.5 BHK | 1536 Sft.

Carpet Area: 1010 Sft.

Balcony: 63 Sft.

Utility Area: 53 Sft.

Saleable Area: 1536 Sft.





### W-1294 Sft.

### WEST FACING APARTMENT 2 BHK | 1294 Sft.



Carpet Area: 841 Sft.

Balcony: 53 Sft.

Utility Area: 50 Sft.

Saleable Area: 1294 Sft.

WONDER HOMES @



## SPECIFICATIONS

#### **STRUCTURE**

RCC Framed Structure R.C.C. shear wall framed structur