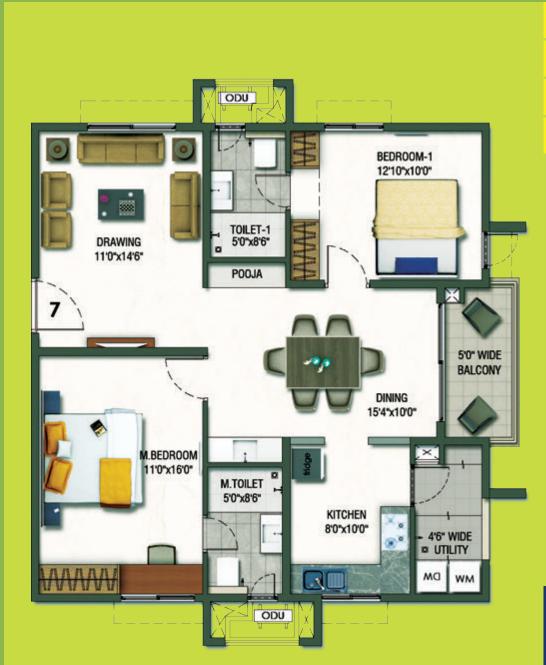

### Unit Plans

### EAST FACING APARTMENT 2 BHK + Study | 1362 Sft.

Carpet Area: 885 Sft.

Balcony: 58 Sft.

Utility Area: 50 Sft.

Saleable Area: 1362 Sft.

WONDER HOMES @