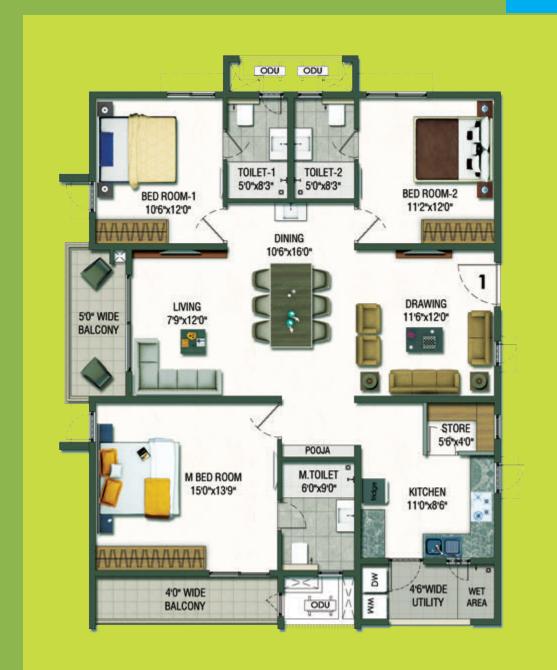

### EAST FACING APARTMENT 3 BHK | 1911 Sft.

Carpet Area: 1226 Sft.

Balcony: 126 Sft.

Utility Area: 57 Sft.

Saleable Area: 1911 Sft.