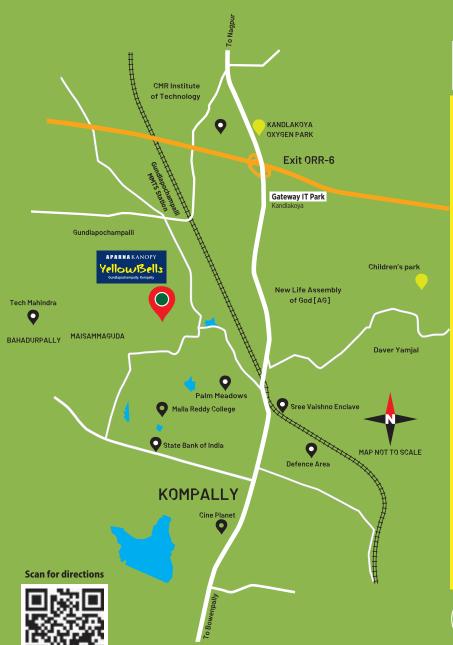

- ▲ Located off the Hyderabad-Nagpur National Highway
- ▲ Just 9.6 Kms from ORR Exit 6 to connect to Hi-tech City
- ▲ Malla Reddy Institute of Technology & Science: 2.3 Kms
- A Mahindra Satyam Training & Development Center: 9 Kms
- ▲ Medchal Town: 10 Kms

\*Distances & ETAs approx. as per Google maps

# \_OCATION

#### **Top Workplaces Nearby**

| • | Mahindra Satyam Training &    |       |
|---|-------------------------------|-------|
|   | Development Center:           | 6 Km  |
| • | Bio-tech Park:                | 5 Km  |
| • | Jeedimetla Industrial Estate: | 5 Km  |
| • | Mylan Laboratories:           | 8 Km  |
|   | Medchal Town:                 | 10 Km |

#### Top Schools & Colleges Nearby

| Top selloois a coneges itealby                       |               |
|------------------------------------------------------|---------------|
| <ul> <li>Abhaya Waldorf</li> </ul>                   | 10 mins. walk |
| <ul> <li>DRS International School:</li> </ul>        | 1.6 Km        |
| St. Anns Schools:                                    | 8.0 Km        |
| Pearson School:                                      | 8.6 Km        |
| <ul> <li>Malla Reddy College of Education</li> </ul> | n: 4.3 Km     |
| CMR Institute:                                       | 5.9 Km        |
| <ul> <li>Indian Institute of Aerospace</li> </ul>    |               |
| Technology:                                          | 6.1 Km        |
| Narayana Collogo:                                    | 70 Km         |

#### **Shopping & Entertainment Nearby**

| • | Big Bazaar:                 | 6.8 Km  |
|---|-----------------------------|---------|
| • | Runway 9:                   | 6.3 Km  |
| • | D-Mart:                     | 8.3 Km  |
| • | Asian CinePlanet Multiplex: | 7.8 Km  |
| • | Decathlon:                  | 10.3 Km |
|   |                             |         |

McDonald's, Pizza Hut, Subway & KFC all within 20 minutes-drive.

@ A GLANCE

<sup>\*</sup>Distances approx. as per Google maps