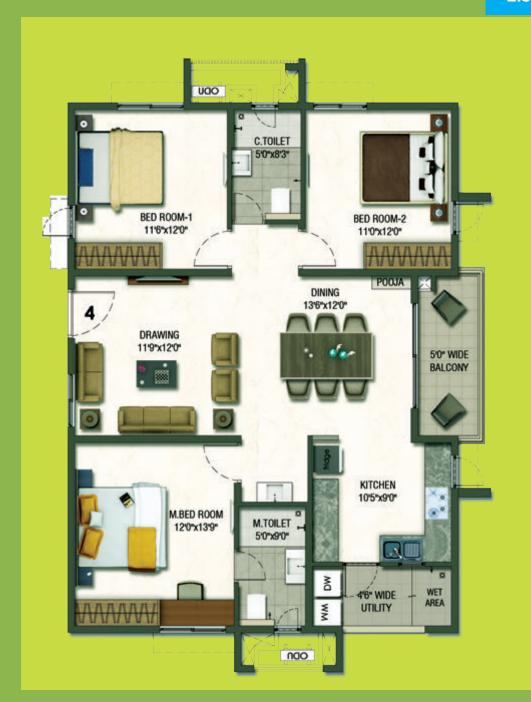

### WEST FACING APARTMENT 2.5 BHK | 1536 Sft.

Carpet Area: 1010 Sft.

Balcony: 63 Sft.

Utility Area: 53 Sft.

Saleable Area: 1536 Sft.

### WEST FACING APARTMENT 2 BHK | 1294 Sft.

Carpet Area: 841 Sft.

Balcony: 53 Sft.

Utility Area: 50 Sft.

Saleable Area: 1294 Sft.

WONDER HOMES @