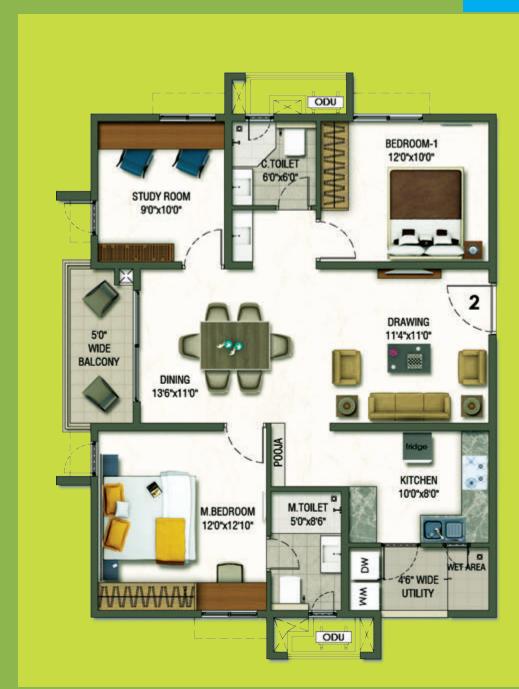

### EAST FACING APARTMENT 2 BHK + Study | 1362 Sft.

Carpet Area: 885 Sft.

Balcony: 58 Sft.

Utility Area: 50 Sft.

Saleable Area: 1362 Sft.

WONDER HOMES @