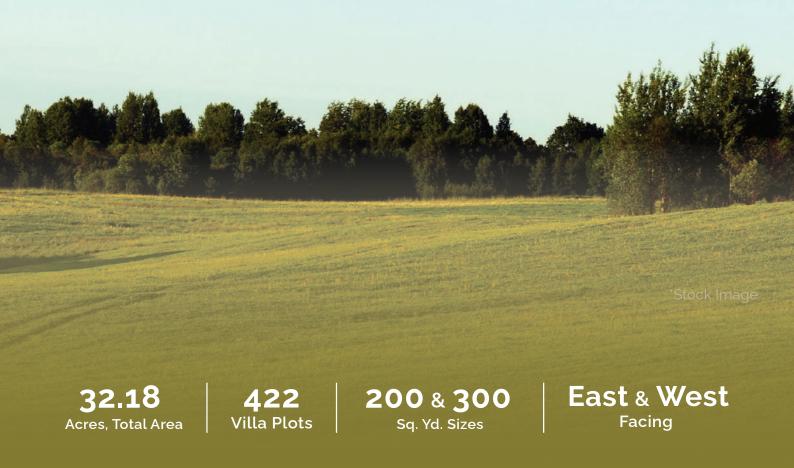

## YOUR CONVENIENCE AND COMFORT

Set against a serene backdrop, AuroLand provides an ideal environment for a rewarding investment experience. Revel in the promise of impressive returns as you delve into the peaceful surroundings and integrated amenities. This marks a significant milestone as the first ever Villa plotted development project by Auro Realty. Spanning a sprawling 32.18 acres, AuroLand stands out with pristine property titles, ranking among the finest in Hyderabad.