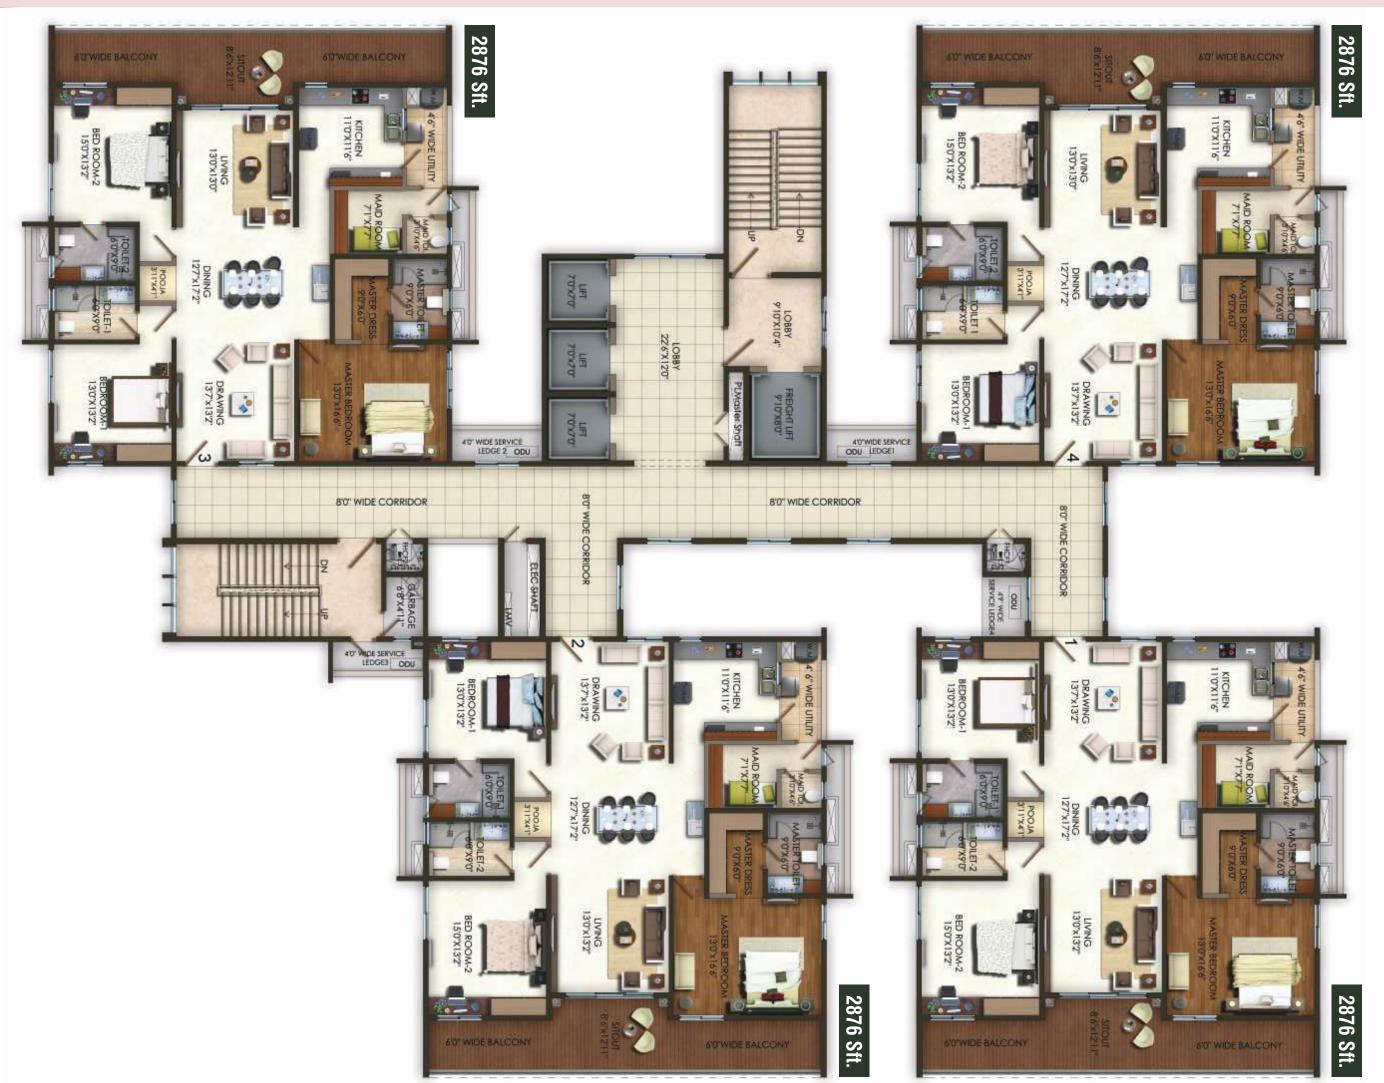

## EMPEROR TOWER, BLOCK - C & D

TYPICAL FLOOR PLAN

NOBLE TOWER, BLOCK - F

NOBLE TOWER (Block A), 2876 Sft., EAST FACING (FLAT NO.1)

## TYPICAL UNIT PLAN

NOBLE TOWER (Block F), 2876 Sft., EAST FACING (FLAT NO.2)

## NOBLE TOWER (Block F), 2876 Sft., WEST FACING (FLAT NO.3)

3BHK + Maid Room

| Carpet Area  | Balcony Area | Utility Area | Saleable Area |
|--------------|--------------|--------------|---------------|
| 1742.90 Sft. | 303.45 Sft.  | 49.40 Sft.   | 2876 Sft.     |