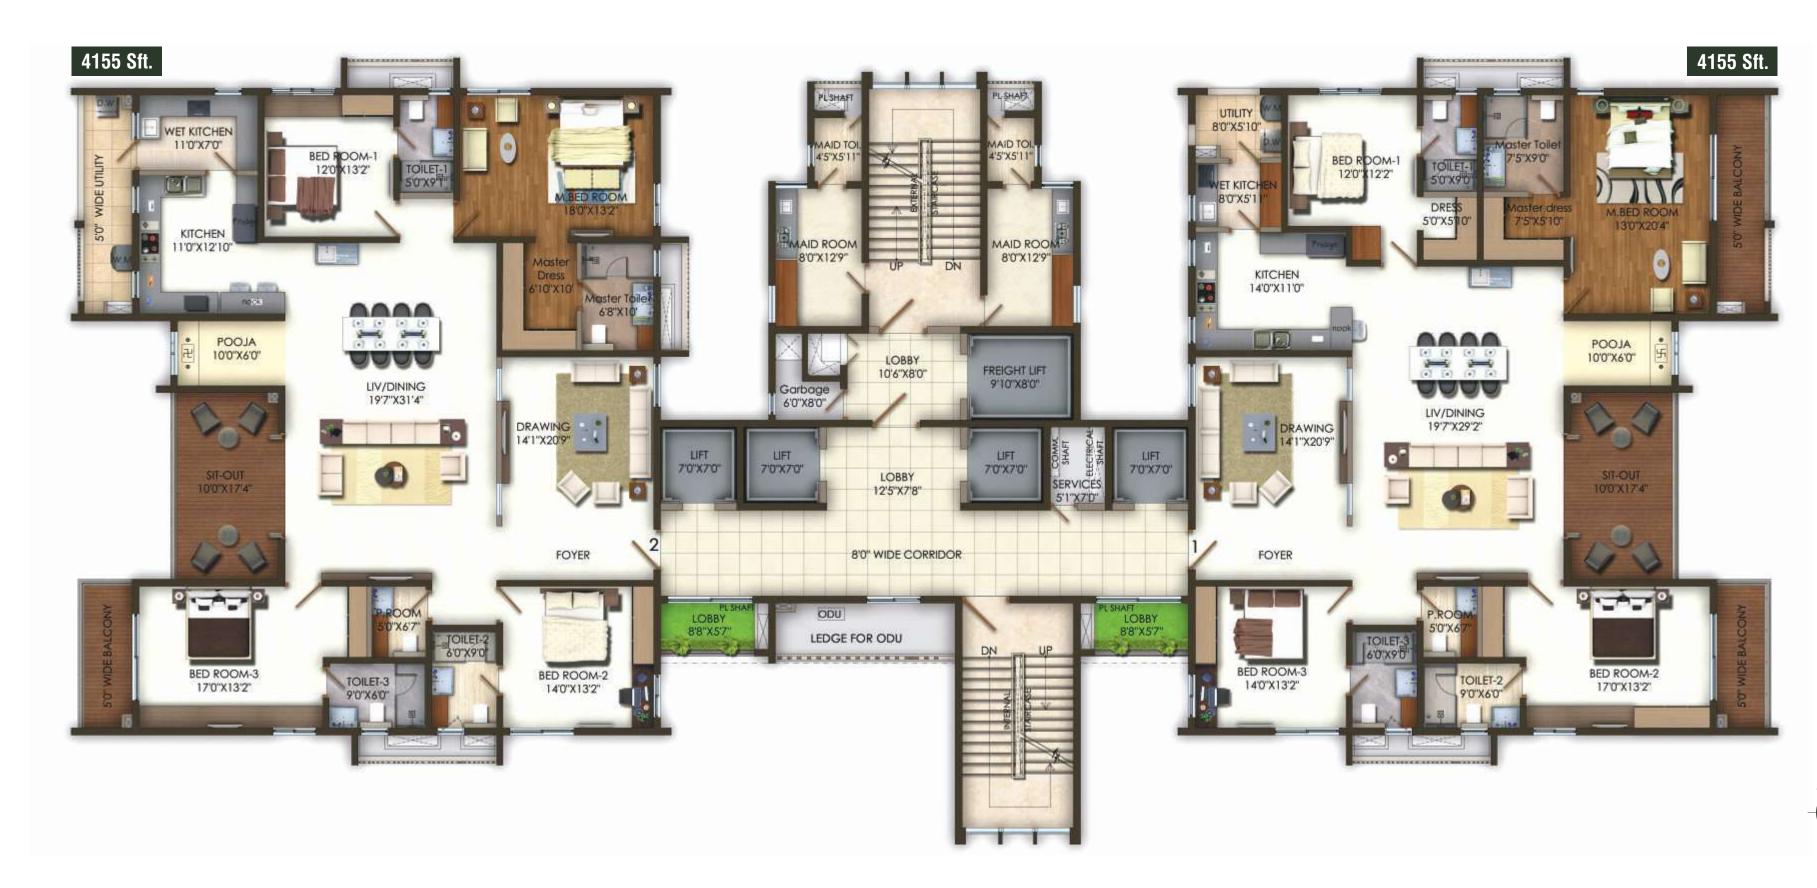

ce

Association Room

Silent 24/7 Power Backup for all Towers

Vaastu Compliant Apartments







The landscaped designer Private Walkways allow you the luxury of a peaceful break at any hour within the privacy of the community.



You will always feel at home at Aparna ONE. Because you can be rest assured that it will be home only to Hyderabad's who's who... like-minded royals just like you.



The exclusive Club at Aparna ONE ensures that your privacy is not hampered by large crowds unlike most clubs today. This Club is reserved only for the residents of Aparna ONE.



Your royal abode in Aparna ONE is absolutely guarded with well spread-out CCTVs and by professionally trained security personnel.







TYPICAL FLOOR PLAN

NOBLE TOWER, BLOCK - A







### PRINCELY TOWER, BLOCK - B & E







# TYPICAL FLOOR PLAN

## EMPEROR TOWER, BLOCK - C & D







TYPICAL FLOOR PLAN

NOBLE TOWER, BLOCK - F







NOBLE TOWER (Block A), 2876 Sft., EAST FACING (FLAT NO.1)



## NOBLE TOWER (Block A), 2876 Sft., WEST FACING (FLAT NO.4)





## TYPICAL UNIT PLAN

NOBLE TOWER (Block F), 2876 Sft., EAST FACING (FLAT NO.2)



## NOBLE TOWER (Block F), 2876 Sft., WEST FACING (FLAT NO.3)



3BHK + Maid Room

| Carpet Area  | Balcony Area | Utility Area | Saleable Area |
|--------------|--------------|--------------|---------------|
| 1742.90 Sft. | 303.45 Sft.  | 49.40 Sft.   | 2876 Sft.     |





## TYPICAL UNIT PLAN







## TYPICAL UNIT PLAN

## EMPEROR TOWER, 5216 Sft., EAST FACING



4BHK + Home Theatre + Maid Room

| Carpet Area  | Balcony Area | Utility Area | Saleable Area |
|------