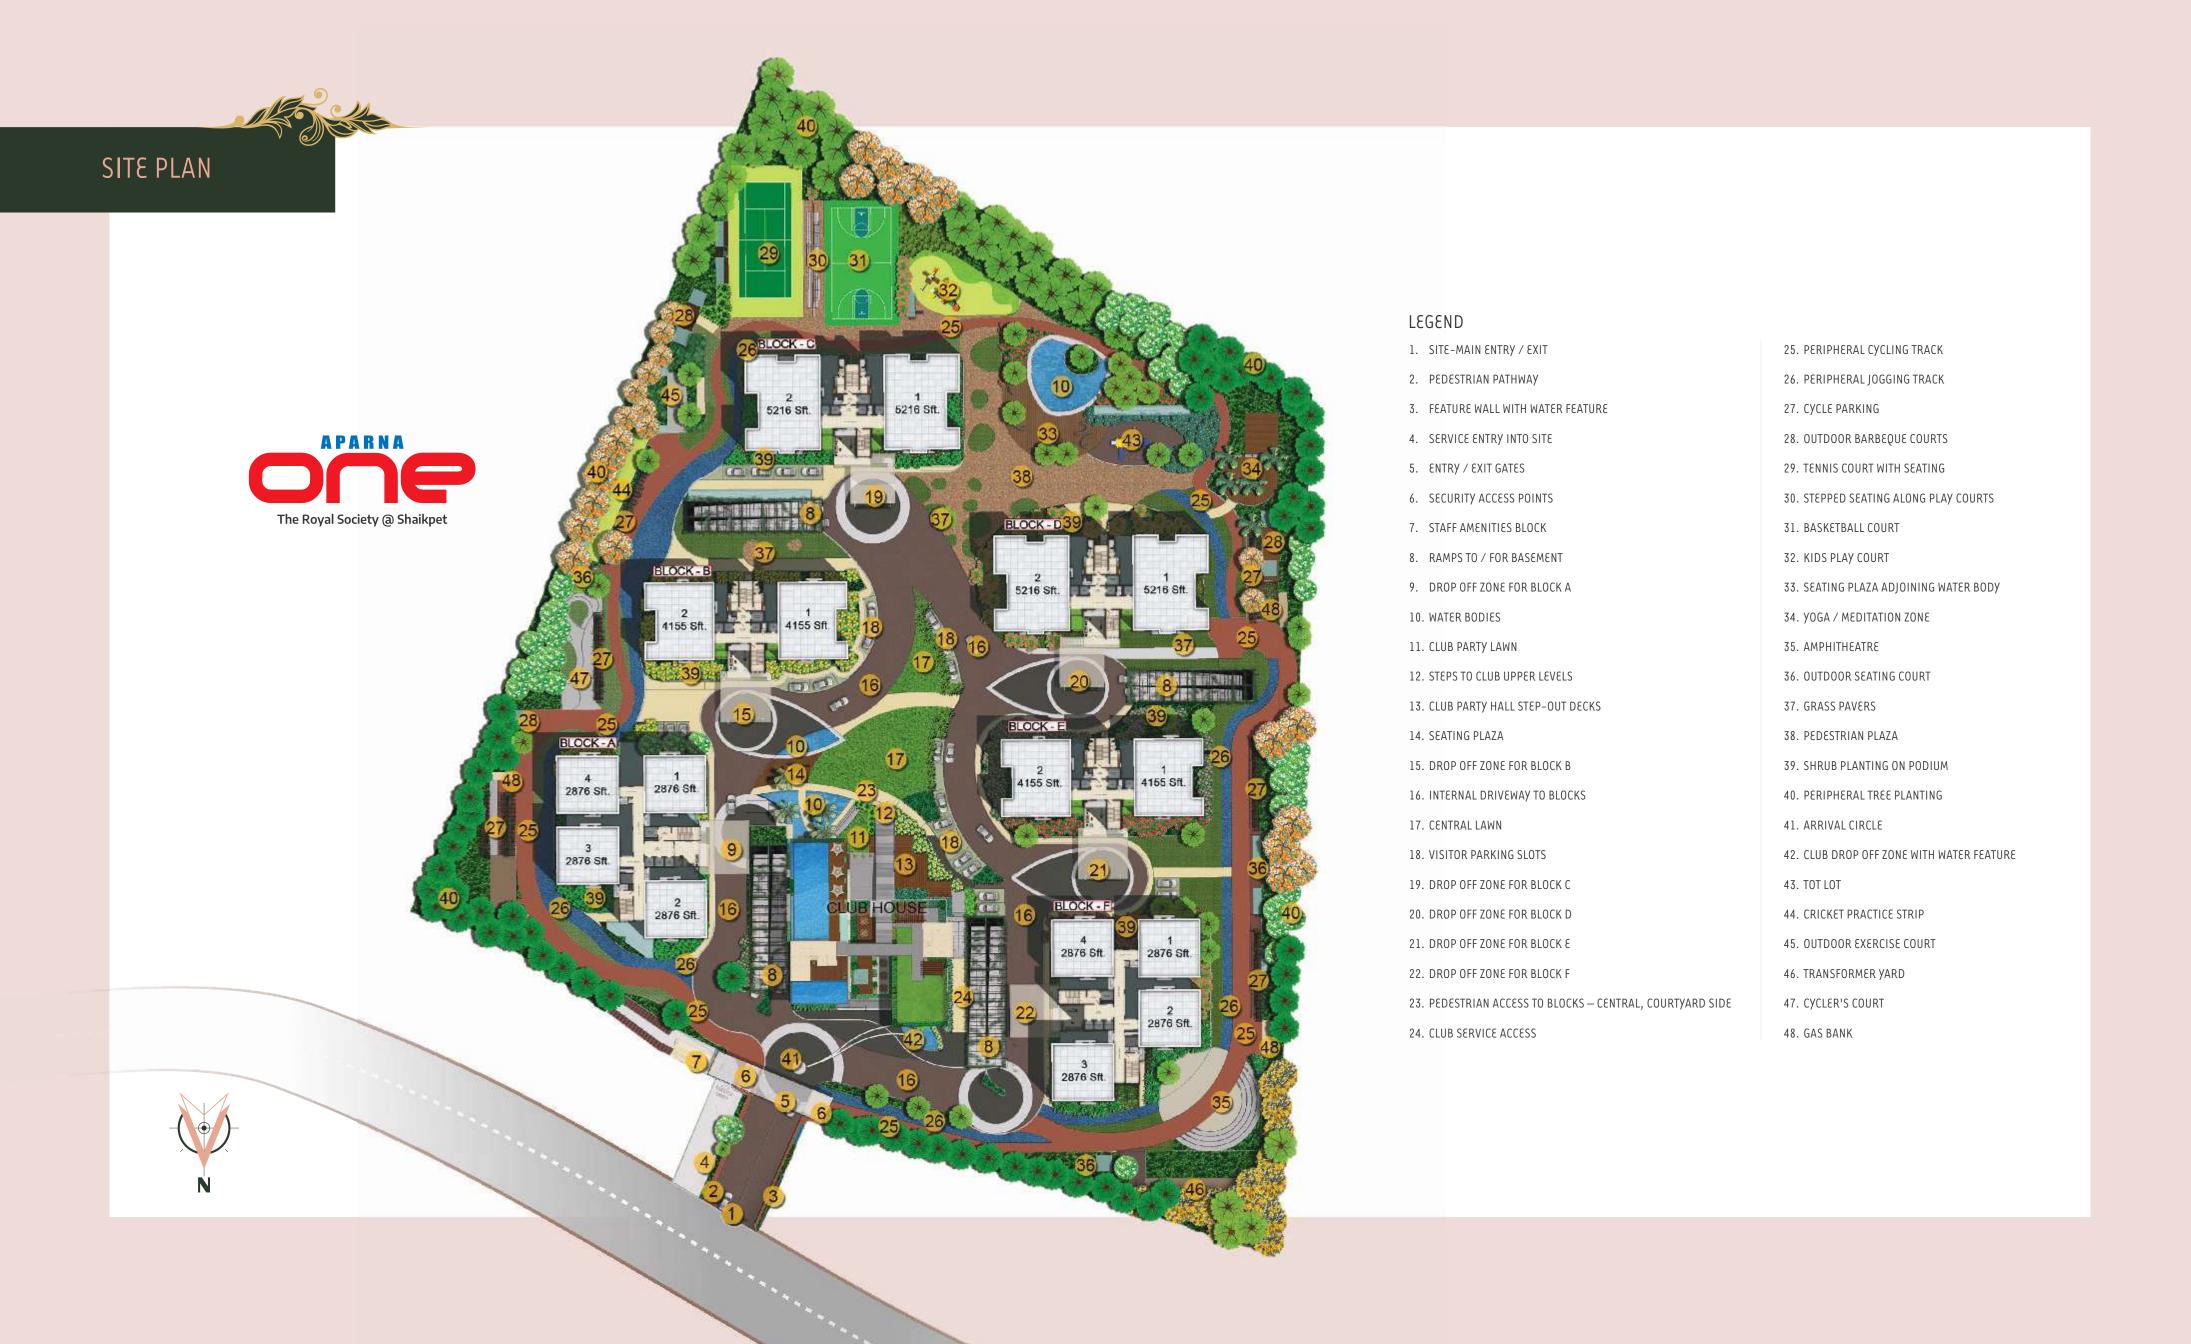

THE THRONE IS YOURS FOR THE TAKING

9.75 Acres 6 Towers 80% Dedicated Open Space

MARINE TO A STATE OF

# OUTDOOR AMENITIES

Cricket Net

Tennis Court

Basketball Cour

Kids Play Court

Cycler's Court

Jogging Tracks

Yoga / Meditation

Barbeque Zone

Amphitheatre

# ALL BASICS COVERED

Crèche

ATM Kiosk

Supermarket

Home Theatre

Laundry

Project Maintenance Office / Utility Payment Office

Association Room

### CLUB HOUSE & AMENITIES

### STATE-OF-THE-ART CLUB HOUSE WITH AMENITIES LIKE

- Grand Entrance Lobby
- Creche
- ATM Kinsk
- 2 Nos Multipurpose Hall
- Supermarke
- Library
- Physiotherapy Room
- Home Theatre
- Yoga / Meditation Room
- Gym & Champions Gym
- Aerobics
- Spa
- Laundi
- Outdoor Coffee Lounge
- Library / Reading Lounge
- Project Maintenance Office / Utility Payment Office
- Association Room
- Guest Rooms 08 Nos.
- Temperature Controlled Indoor Swimming Pool
- Terrace Swimming Pool with Rain Dance
- Kias Pool
- Terrace Law
- Outdoor Party Area

### INDOOR SPORTS FACILITIES:

- Sports Lounge
- 2 Nos Badminton Court
- 2 Nos Squash Courts
- 2 Nos Table Tennis Court
- Billiards Tabl
- Chess / Carroms
- Putting Green Golf
- Air Hockey

### OUTDOOR SPORTS FACILITIES:

- Outdoor Cricket Net Practice
- Tennis Court
- Full Size Basket Ball Cour
- Kids Play Court

### OTHERS FACILITIES

- Amphitheatre
- Yoga/Meditation
- Jogging Track
- Barbeque
- Cycler's Court

Corporate Office: #802, Astral Heights, 6-3-352 Road #1, Banjara Hills, Hyderabad - 500 034

Call: 70953 33335 sales@aparnaconstructions.com www.aparnaconstructions.com