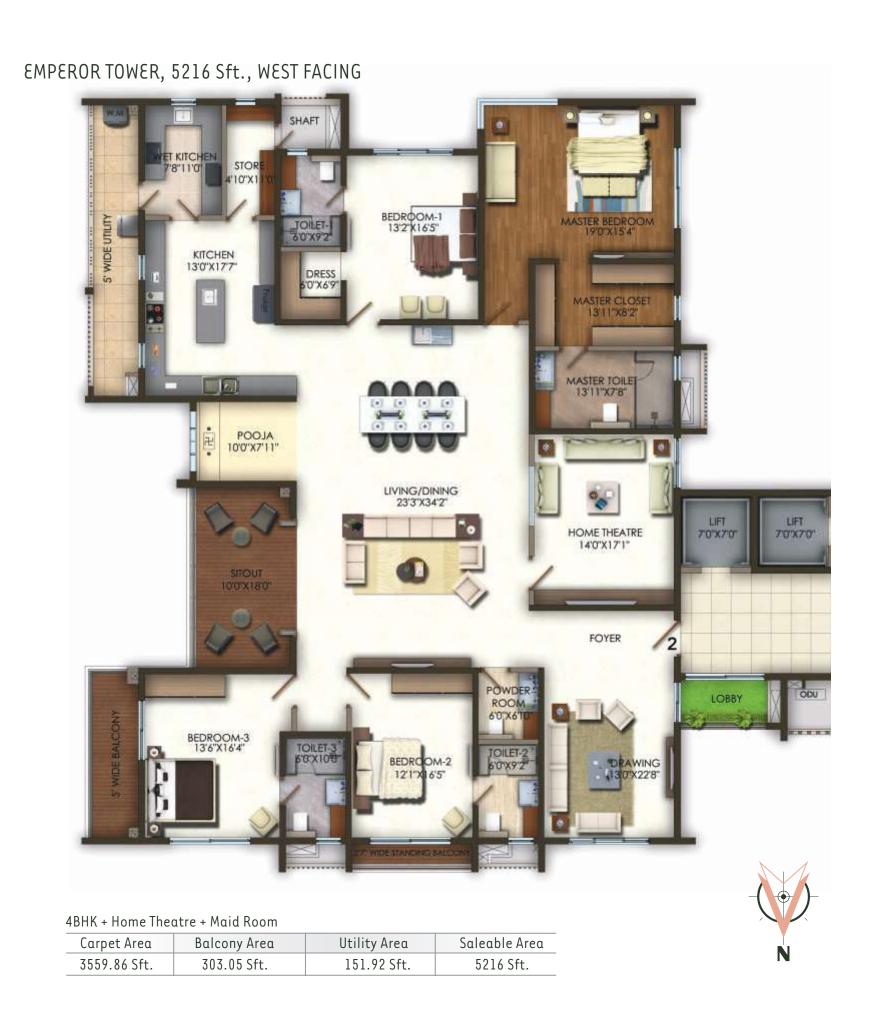

## EMPEROR TOWER, BLOCK - C & D

TYPICAL FLOOR PLAN

NOBLE TOWER, BLOCK - F

NOBLE TOWER (Block A), 2876 Sft., EAST FACING (FLAT NO.1)

## EMPEROR TOWER, 5216 Sft., EAST FACING

4BHK + Home Theatre + Maid Room

| Carpet Area  | Balcony Area | Utility Area | Saleable Area |
|--------------|--------------|--------------|---------------|
| 3506.59 Sft. | 454.97 Sft.  | 53.27 Sft.   | 5216 Sft.     |