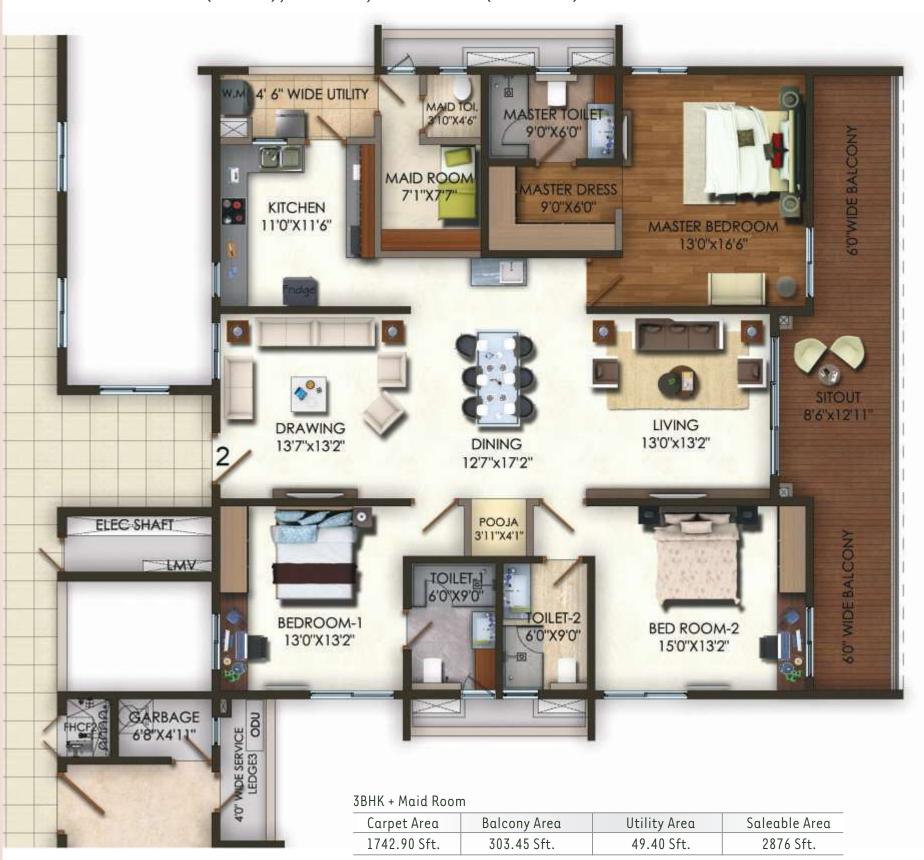

## TYPICAL UNIT PLAN

NOBLE TOWER (Block F), 2876 Sft., EAST FACING (FLAT NO.2)

## NOBLE TOWER (Block F), 2876 Sft., WEST FACING (FLAT NO.3)

3BHK + Maid Room

| Carpet Area  | Balcony Area | Utility Area | Saleable Area |
|--------------|--------------|--------------|---------------|
| 1742.90 Sft. | 303.45 Sft.  | 49.40 Sft.   | 2876 Sft.     |