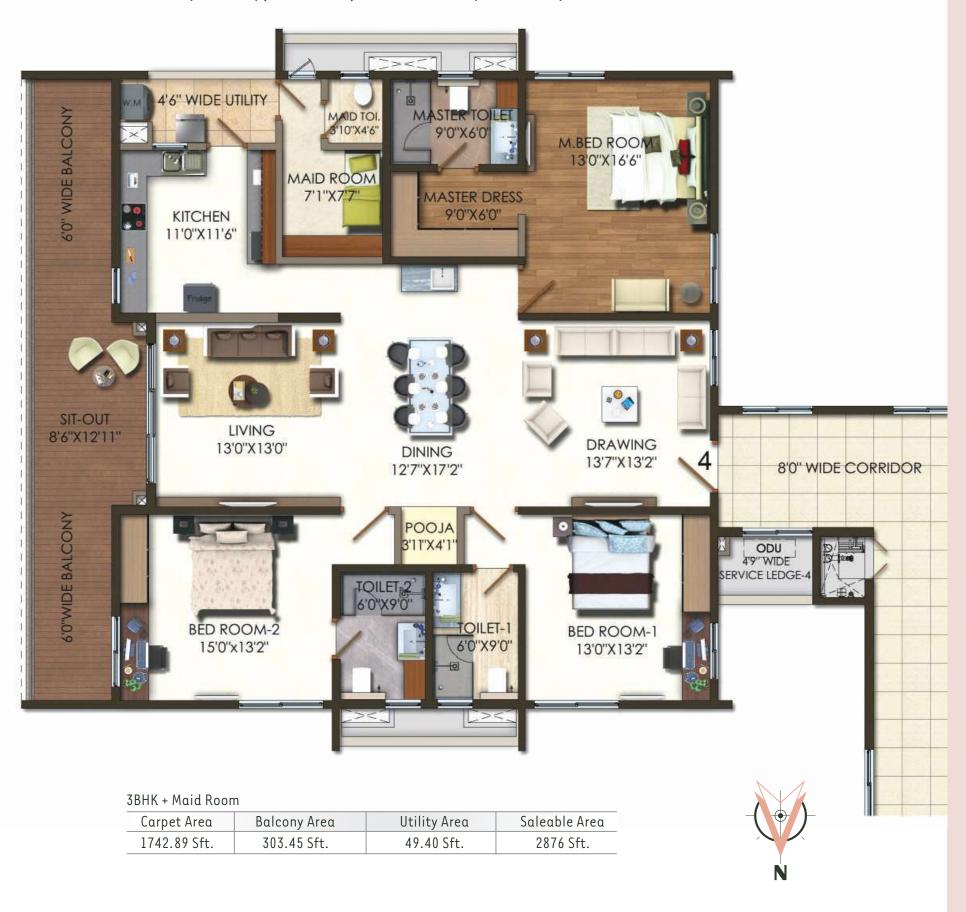

## NOBLE TOWER (Block A), 2876 Sft., WEST FACING (FLAT NO.4)

## NOBLE TOWER (Block F), 2876 Sft., WEST FACING (FLAT NO.3)

3BHK + Maid Room

| Carpet Area  | Balcony Area | Utility Area | Saleable Area |
|--------------|--------------|--------------|---------------|
| 1742.90 Sft. | 303.45 Sft.  | 49.40 Sft.   | 2876 Sft.     |