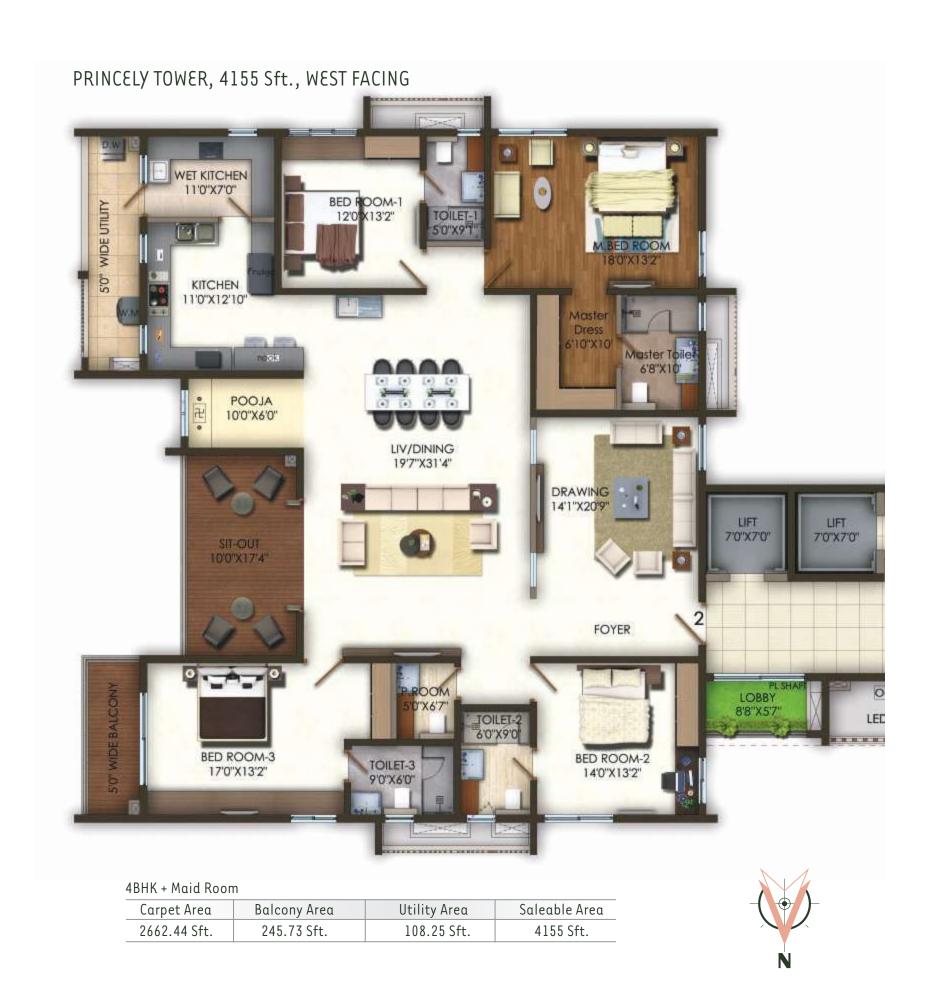

### PRINCELY TOWER, BLOCK - B & E

## NOBLE TOWER (Block F), 2876 Sft., WEST FACING (FLAT NO.3)

3BHK + Maid Room

| Carpet Area  | Balcony Area | Utility Area | Saleable Area |
|--------------|--------------|--------------|---------------|
| 1742.90 Sft. | 303.45 Sft.  | 49.40 Sft.   | 2876 Sft.     |