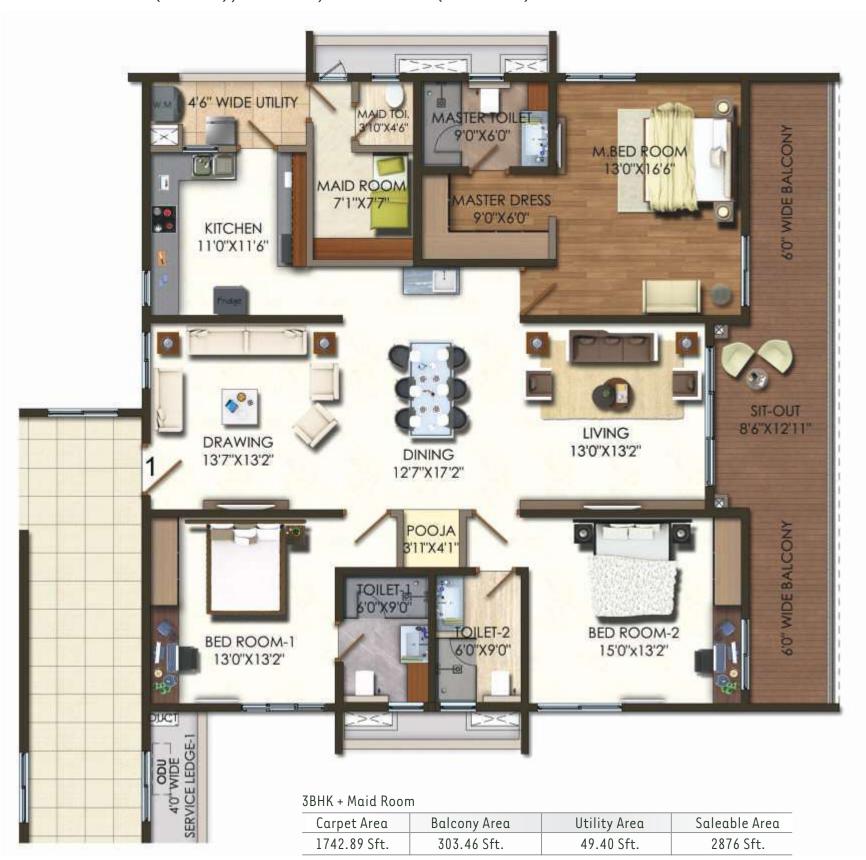

## NOBLE TOWER (Block F), 2876 Sft., WEST FACING (FLAT NO.3)

3BHK + Maid Room

| Carpet Area  | Balcony Area | Utility Area | Saleable Area |
|--------------|--------------|--------------|---------------|
| 1742.90 Sft. | 303.45 Sft.  | 49.40 Sft.   | 2876 Sft.     |