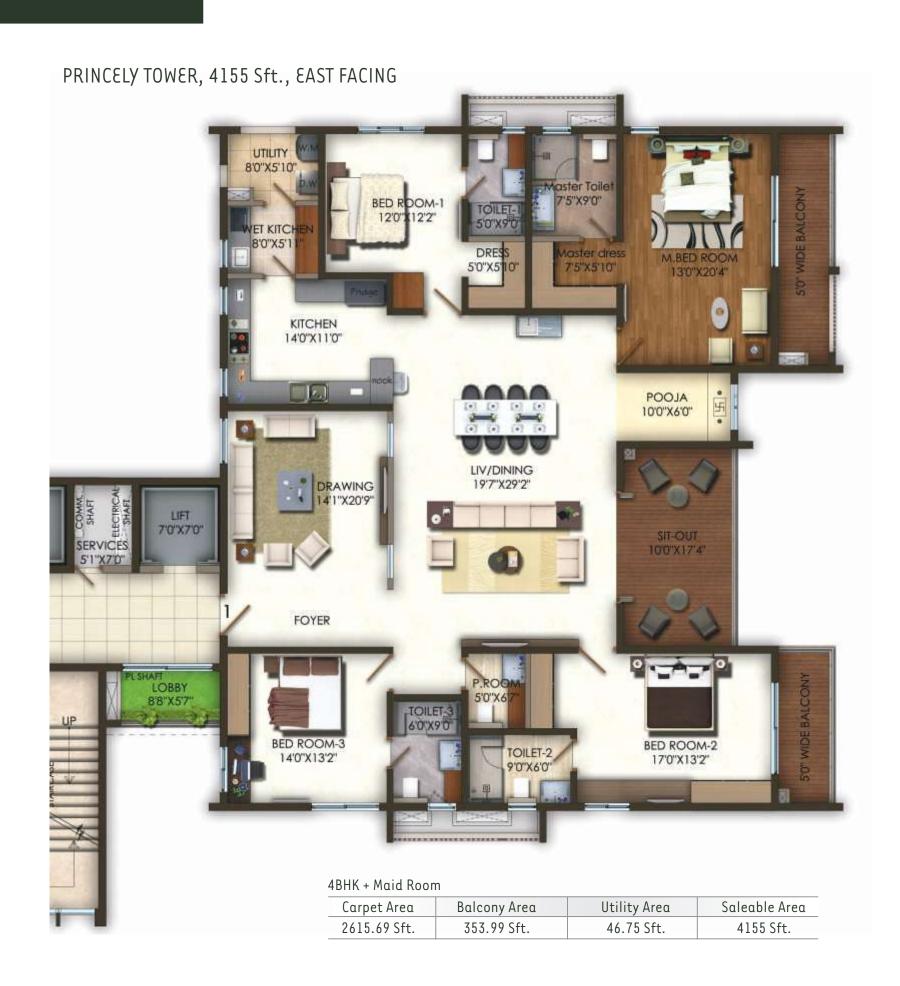

### PRINCELY TOWER, BLOCK - B & E

## EMPEROR TOWER, 5216 Sft., EAST FACING

4BHK + Home Theatre + Maid Room

| Carpet Area  | Balcony Area | Utility Area | Saleable Area |
|--------------|--------------|--------------|---------------|
| 3506.59 Sft. | 454.97 Sft.  | 53.27 Sft.   | 5216 Sft.     |