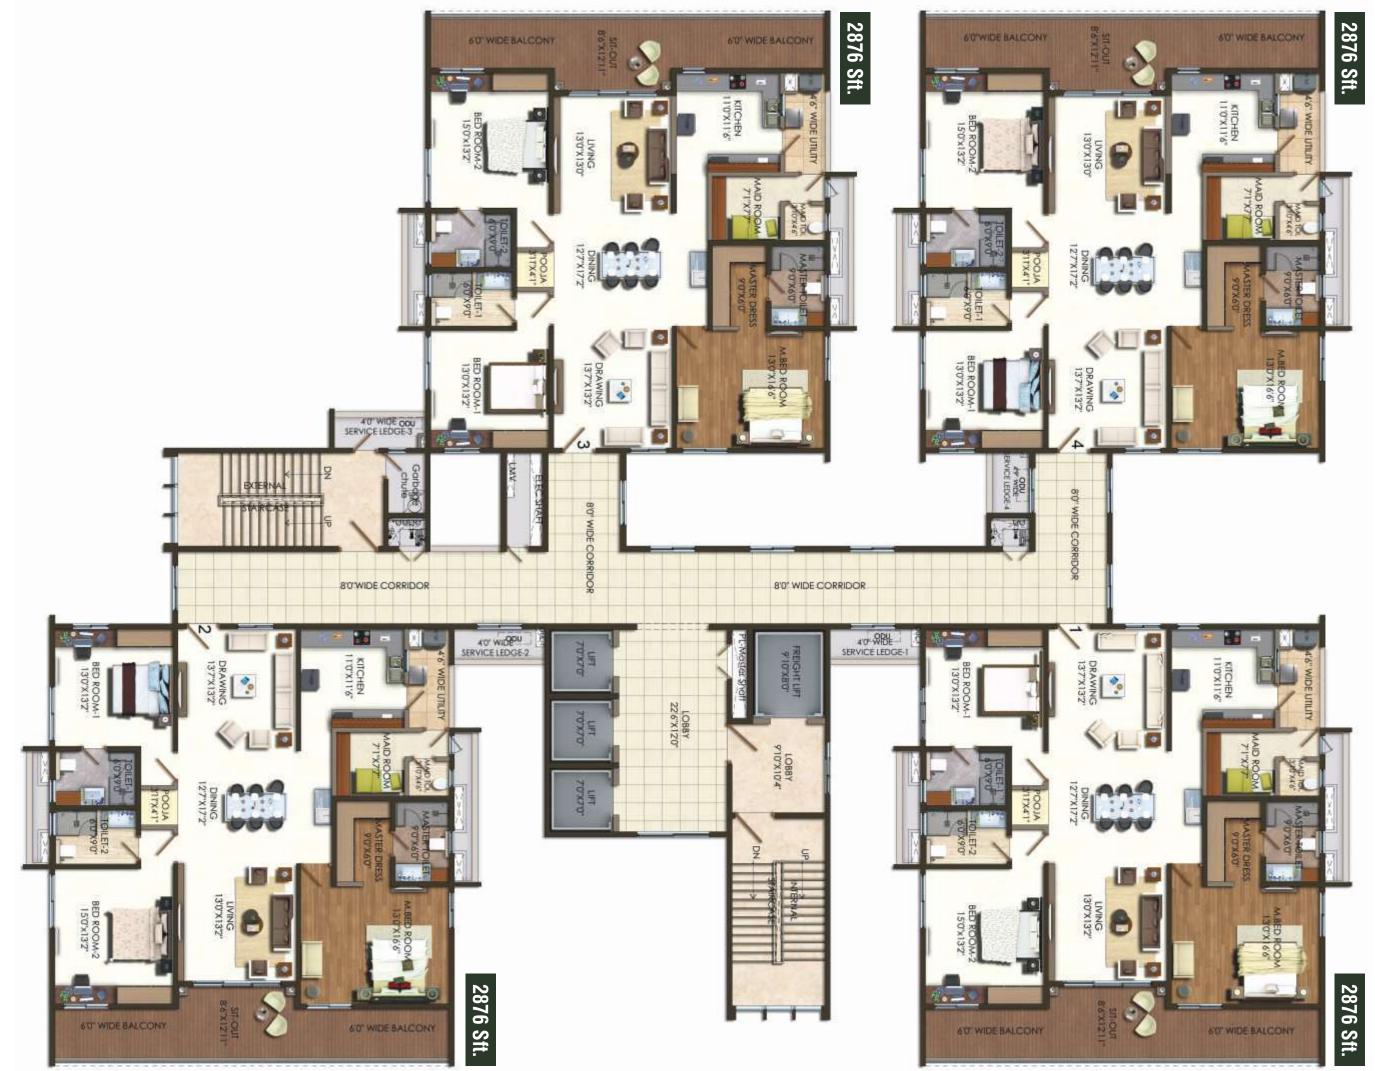

TYPICAL FLOOR PLAN

NOBLE TOWER, BLOCK - A

## NOBLE TOWER (Block F), 2876 Sft., WEST FACING (FLAT NO.3)

3BHK + Maid Room

| Carpet Area  | Balcony Area | Utility Area | Saleable Area |
|--------------|--------------|--------------|---------------|
| 1742.90 Sft. | 303.45 Sft.  | 49.40 Sft.   | 2876 Sft.     |