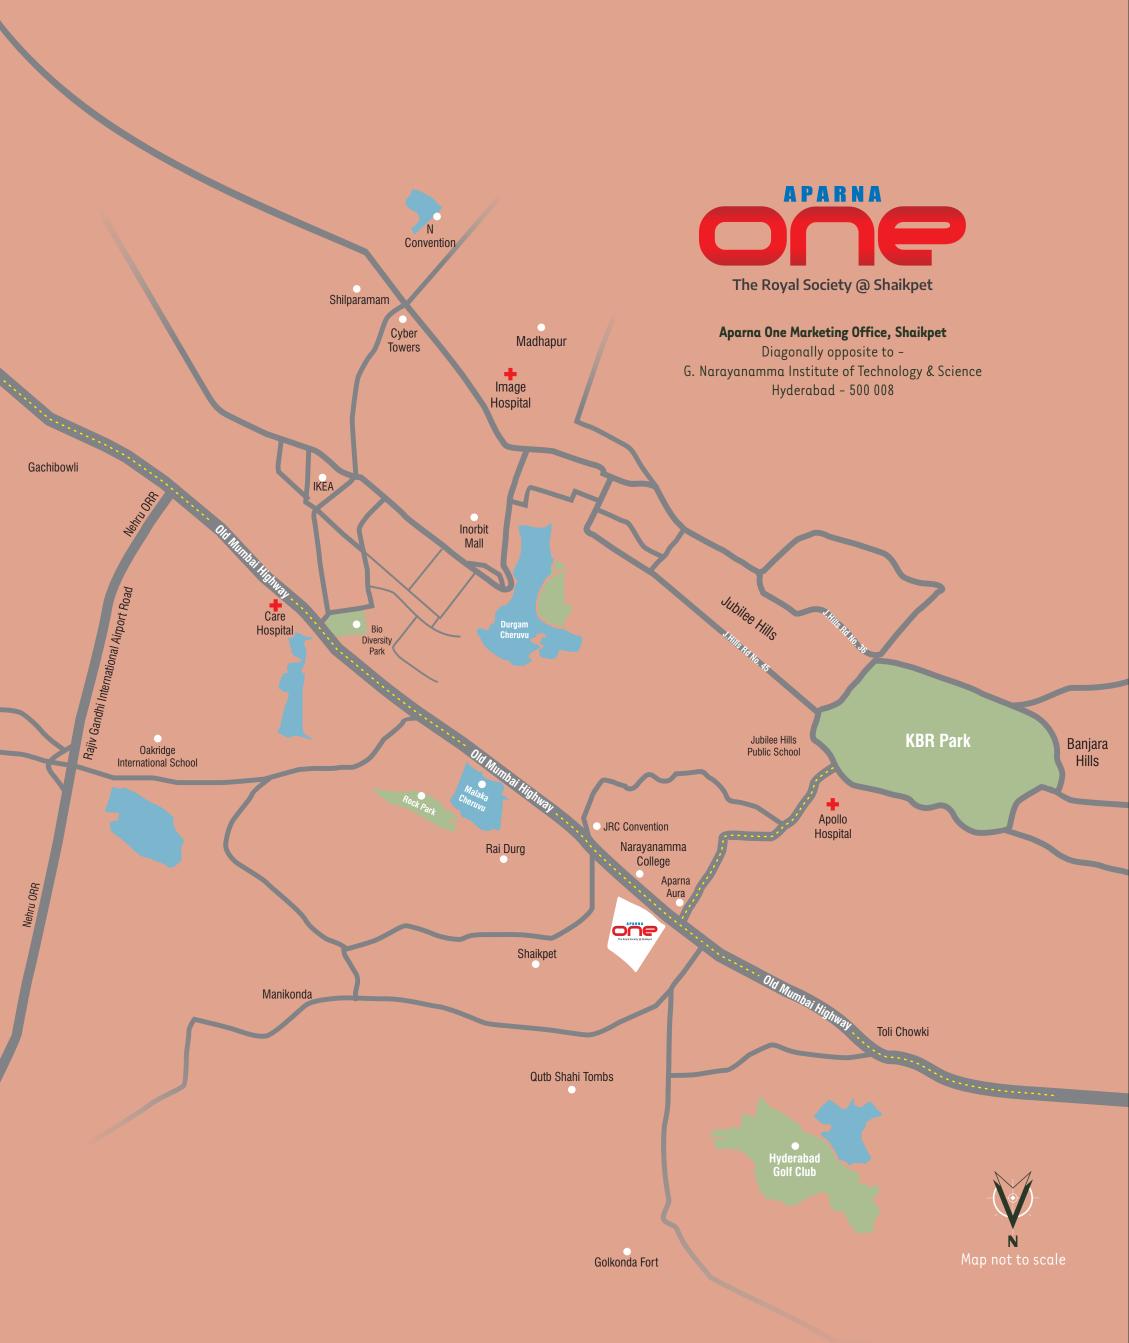

# LOCATED FOR SUPERIOR CONVENIENCE

Aparna ONE is located in Shaikpet, on the cusp of Jubilee Hills. Which means it is the strategic point between the posh landscape of Hyderabad – Jubilee Hills & Banjara Hills, and close to the futuristic slice of the city – Gachibowli and Hi–Tech City.