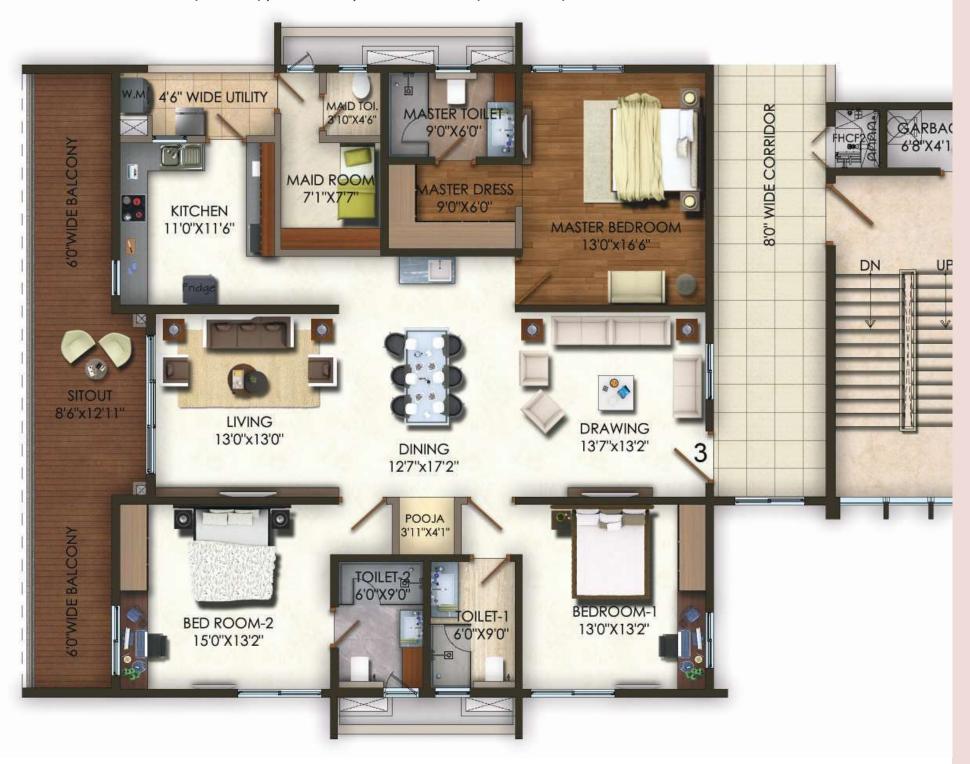

## EMPEROR TOWER, BLOCK - C & D

TYPICAL FLOOR PLAN

NOBLE TOWER, BLOCK - F

NOBLE TOWER (Block A), 2876 Sft., EAST FACING (FLAT NO.1)

## NOBLE TOWER (Block F), 2876 Sft., WEST FACING (FLAT NO.3)

3BHK + Maid Room

| Carpet Area  | Balcony Area | Utility Area | Saleable Area |
|--------------|--------------|--------------|---------------|
| 1742.90 Sft. | 303.45 Sft.  | 49.40 Sft.   | 2876 Sft.     |