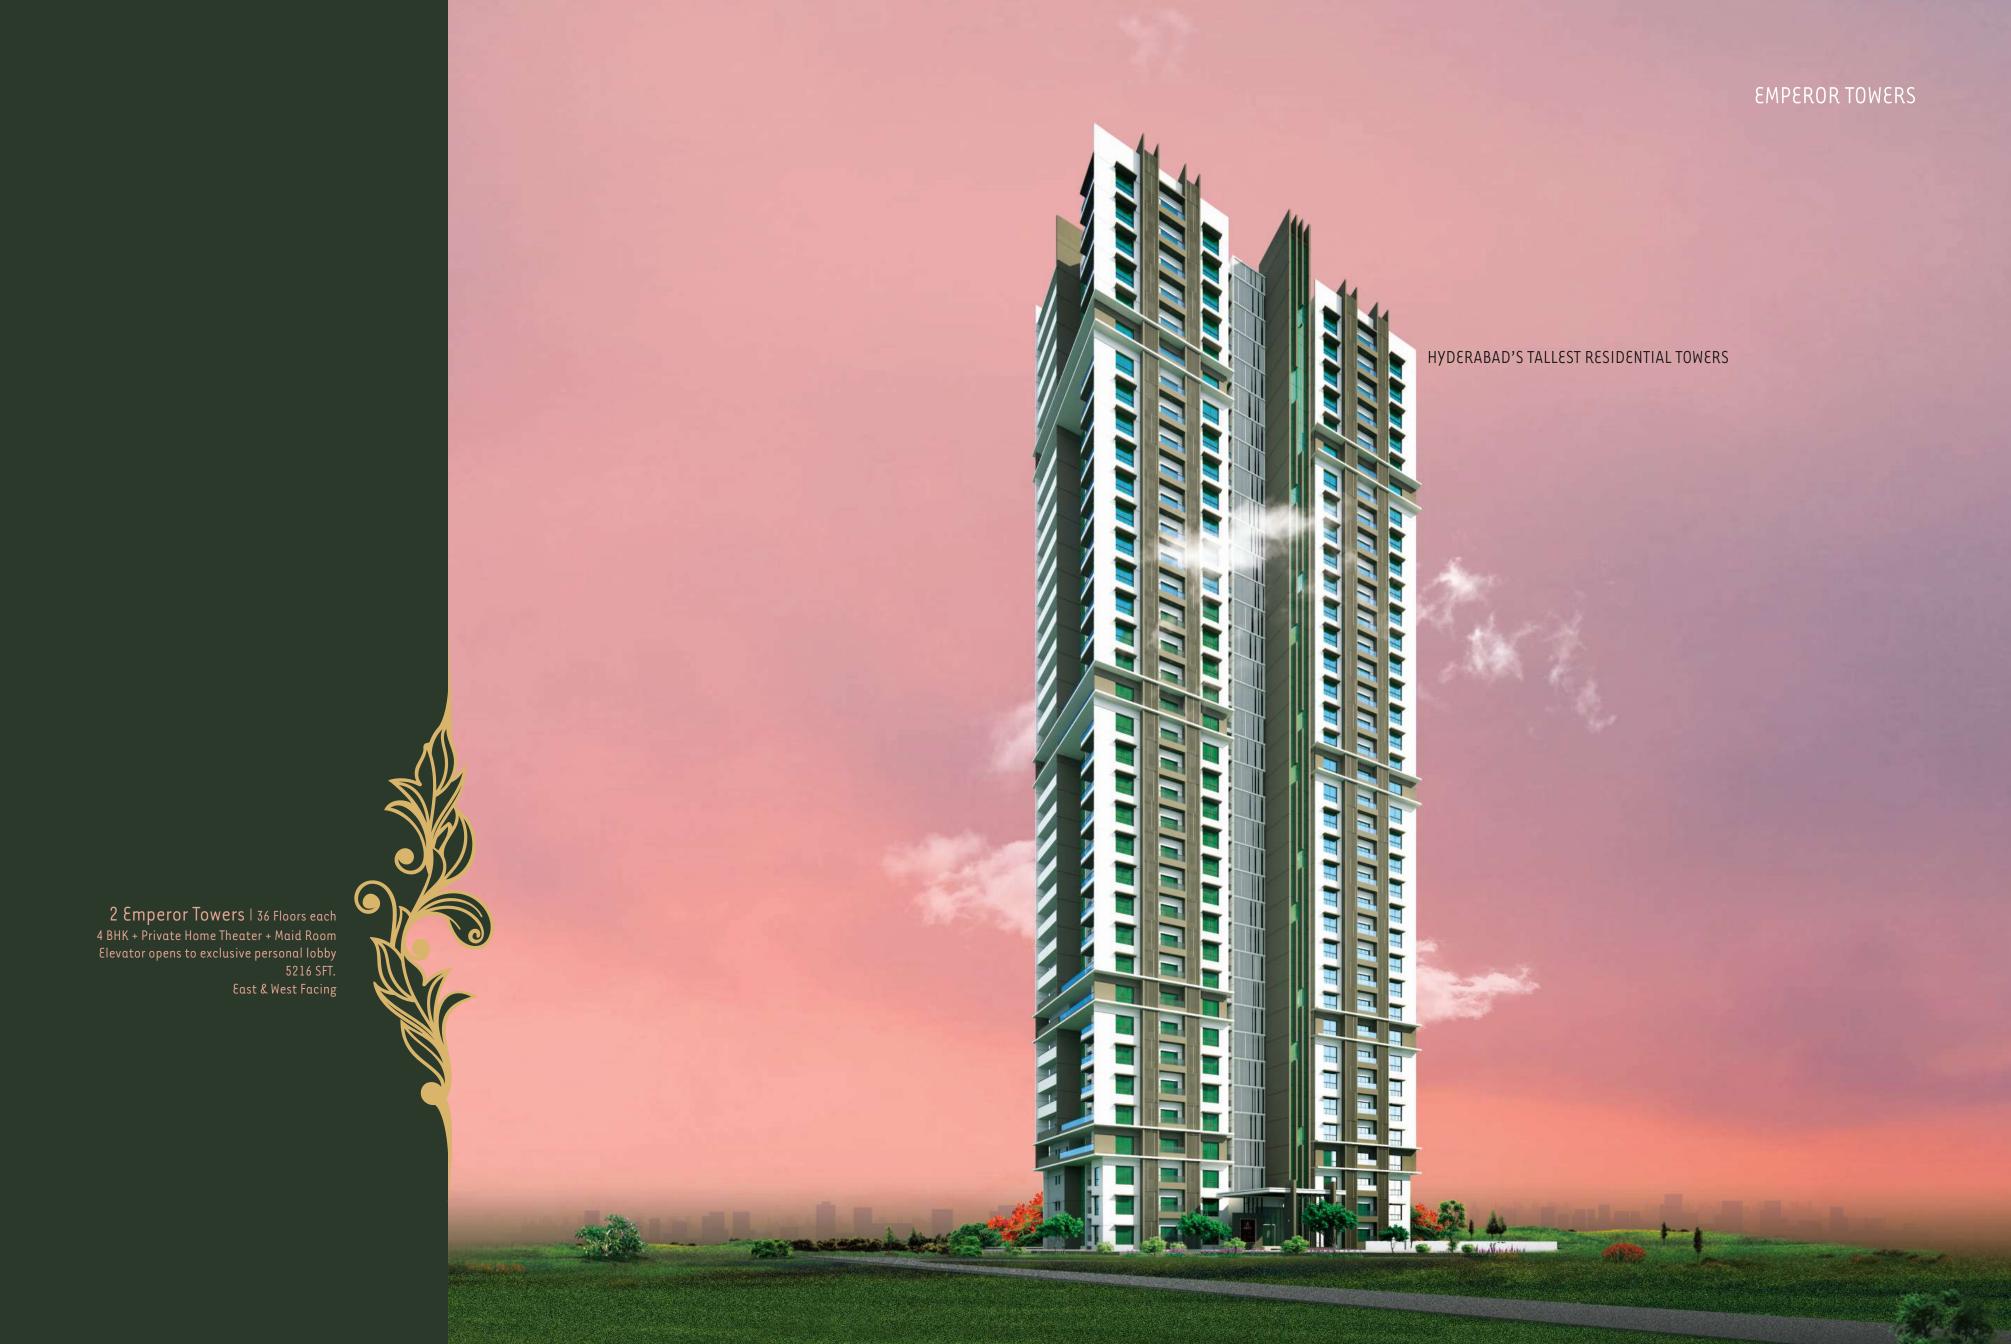

## EMPEROR TOWER, BLOCK - C & D

TYPICAL FLOOR PLAN

NOBLE TOWER, BLOCK - F

NOBLE TOWER (Block A), 2876 Sft., EAST FACING (FLAT NO.1)

## EMPEROR TOWER, 5216 Sft., EAST FACING

4BHK + Home Theatre + Maid Room

| Carpet Area  | Balcony Area | Utility Area | Saleable Area |
|--------------|--------------|--------------|---------------|
| 3506.59 Sft. | 454.97 Sft.  | 53.27 Sft.   | 5216 Sft.     |