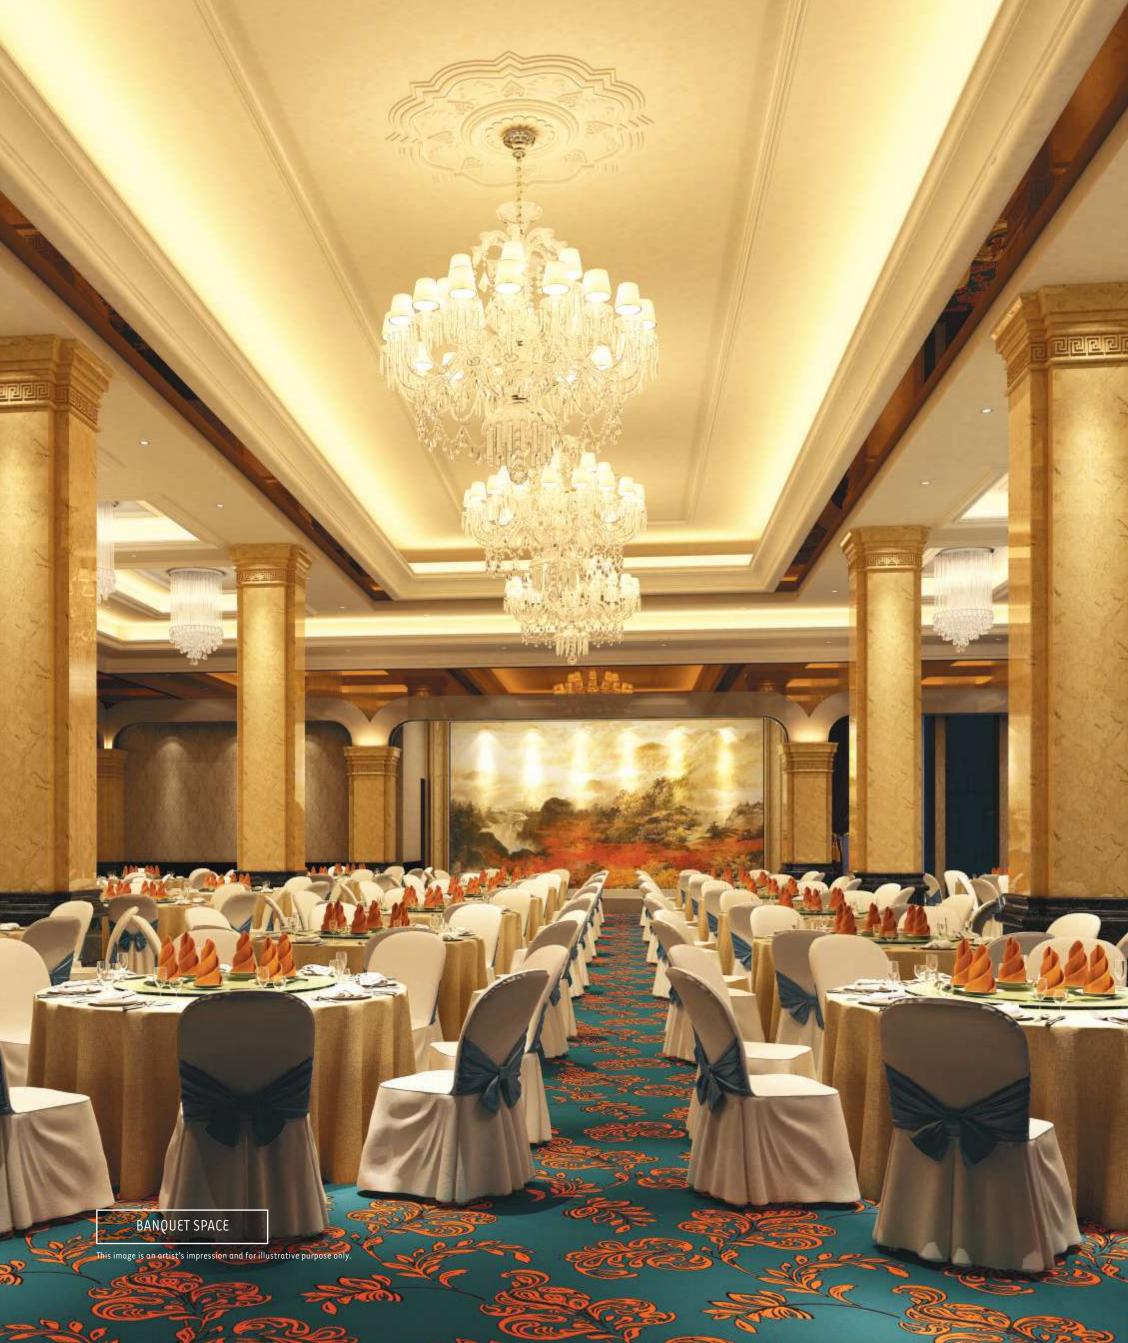

### CLUB HOUSE & AMENITIES

### STATE-OF-THE-ART CLUB HOUSE WITH AMENITIES LIKE

- Grand Entrance Lobby
- Creche
- ATM Kinsk
- 2 Nos Multipurpose Hall
- Supermarke
- Library
- Physiotherapy Room
- Home Theatre
- Yoga / Meditation Room
- Gym & Champions Gym
- Aerobics
- Spa
- Laundi
- Outdoor Coffee Lounge
- Library / Reading Lounge
- Project Maintenance Office / Utility Payment Office
- Association Room
- Guest Rooms 08 Nos.
- Temperature Controlled Indoor Swimming Pool
- Terrace Swimming Pool with Rain Dance
- Kias Pool
- Terrace Law
- Outdoor Party Area