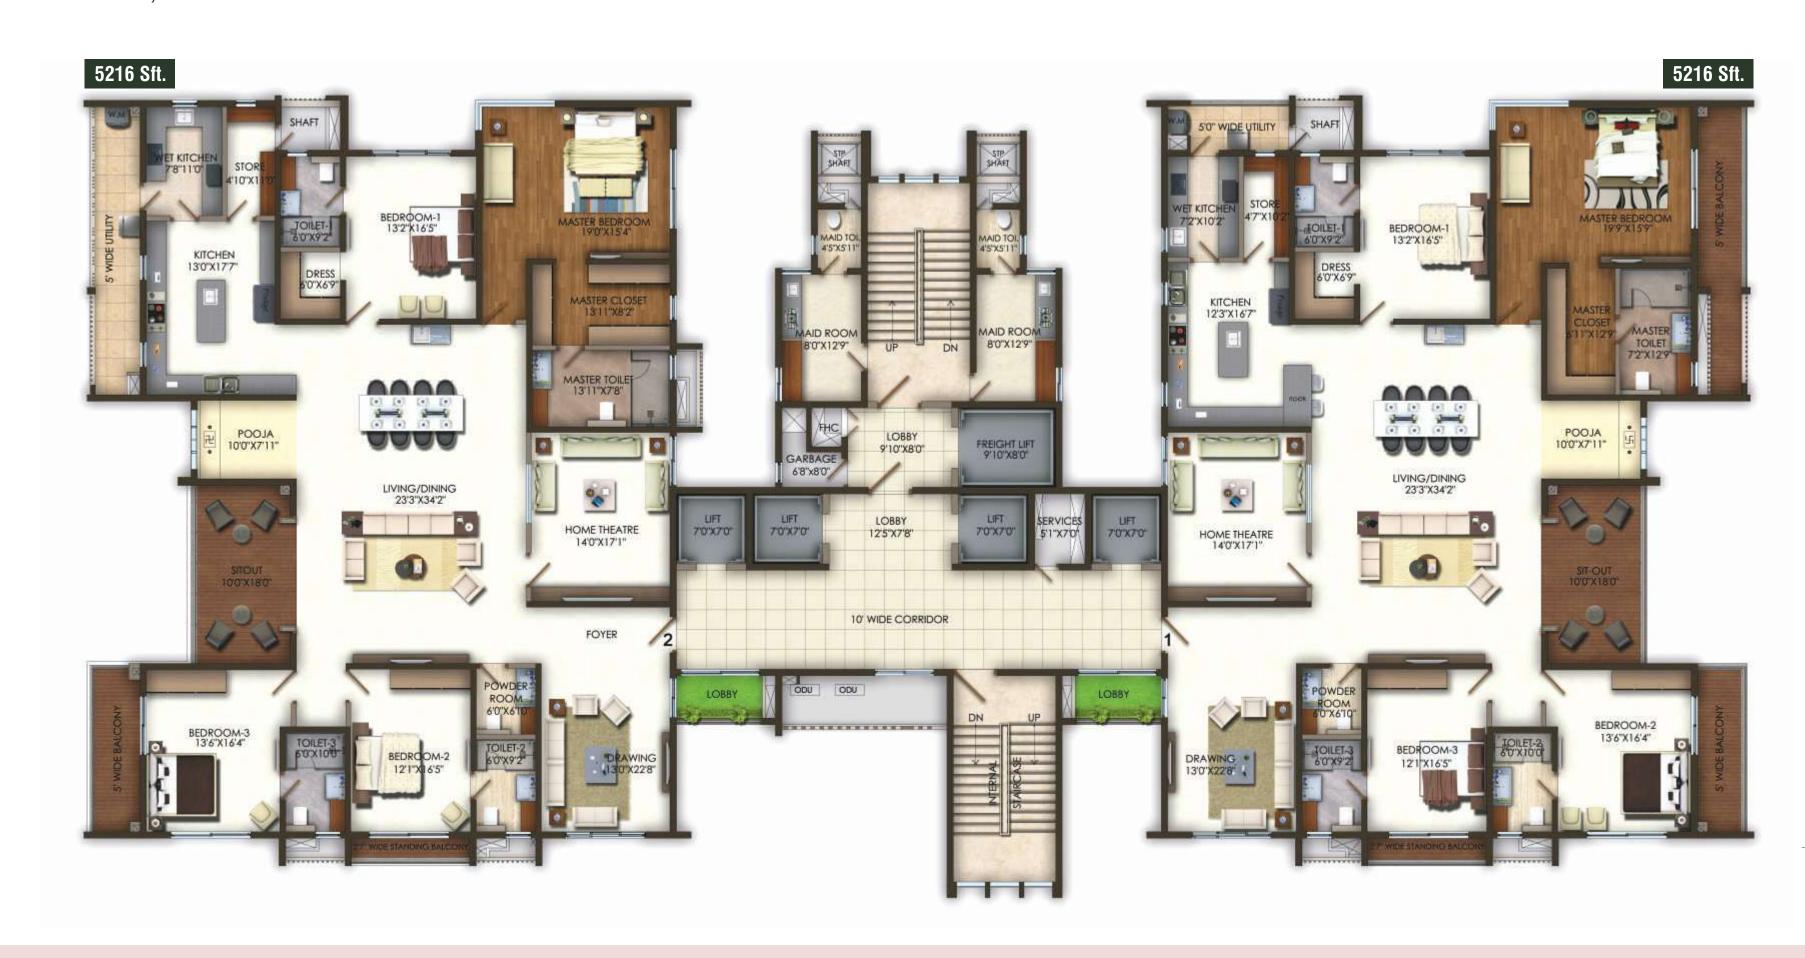

## EMPEROR TOWER, BLOCK - C & D

TYPICAL FLOOR PLAN

NOBLE TOWER, BLOCK - F

NOBLE TOWER (Block A), 2876 Sft., EAST FACING (FLAT NO.1)

## EMPEROR TOWER, 5216 Sft., EAST FACING

4BHK + Home Theatre + Maid Room

| Carpet Area  | Balcony Area | Utility Area | Saleable Area |
|--------------|--------------|--------------|---------------|
| 3506.59 Sft. | 454.97 Sft.  | 53.27 Sft.   | 5216 Sft.     |