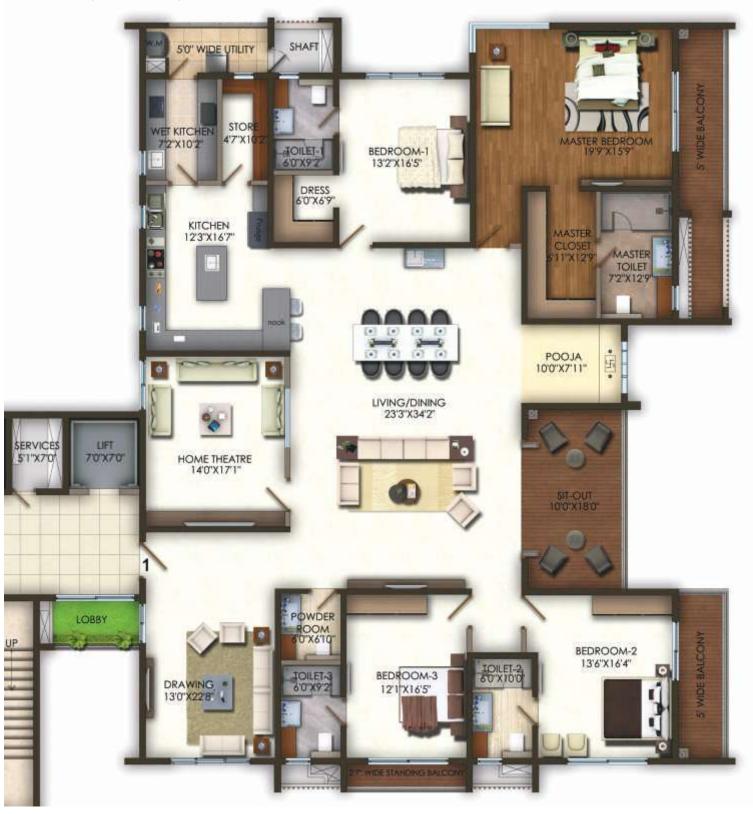

## EMPEROR TOWER, BLOCK - C & D

TYPICAL FLOOR PLAN

NOBLE TOWER, BLOCK - F

NOBLE TOWER (Block A), 2876 Sft., EAST FACING (FLAT NO.1)