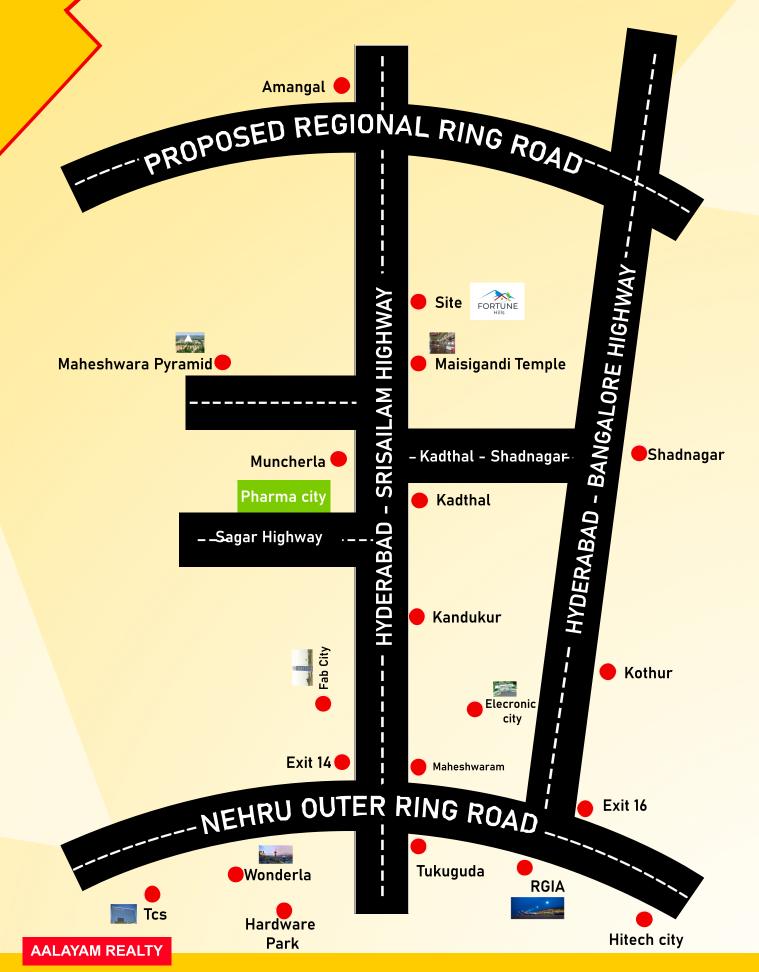

## **Location Highlights**

- > Srisailam Highway Facing Layout
- > 10 min drive to 19000 acres Pharmacity
- > 35 min drive to Tukkuguda Exit 14
- > 35 Min Drive To Fab CitY
- > 35 Min Drive To Electronic CitY SeZ
- > 40 Min Drive To Rajiv Gandhi International Airport
- > 45 Min Drive To Azam Khan International Academy
- > 45 Min Drive To wonderella
- > 50 Min Drive To TCS Hard Ware Park
- > 55 min Drive To Financial District