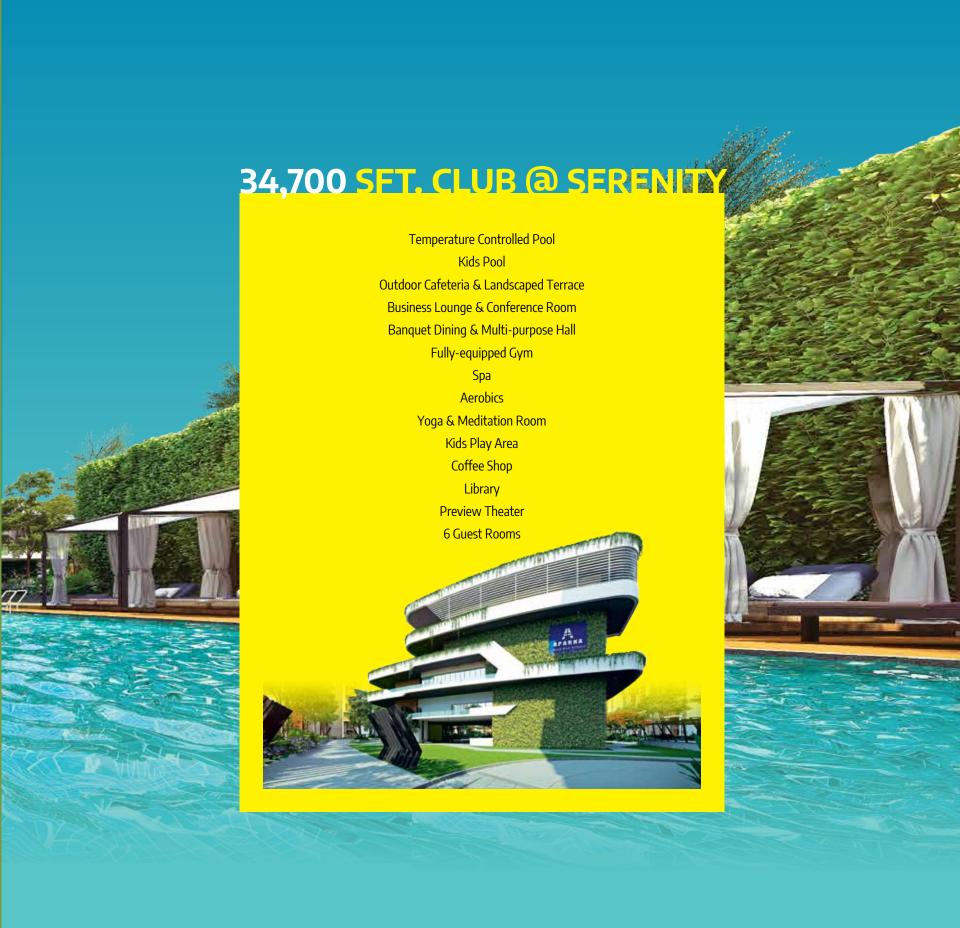

Kitchen, Washing Machine and Dish Washer in Utility Area.

|    | 40. TELECOMMUNICATIONS CARLETY CONTERNET |                                                                                                                                                                          |                                                                                                                                                                                        |  |
|----|------------------------------------------|--------------------------------------------------------------------------------------------------------------------------------------------------------------------------|----------------------------------------------------------------------------------------------------------------------------------------------------------------------------------------|--|
| 10 | TELECOMMUNICATIONS, CABLE                | Telephone Points                                                                                                                                                         | Telephone points in all bed rooms, drawing / living rooms.                                                                                                                             |  |
|    |                                          | Intercom facility                                                                                                                                                        | Intercom facility to all the units connecting security.                                                                                                                                |  |
|    |                                          | Cable TV                                                                                                                                                                 | Provision for cable connection in master bed room & living room.                                                                                                                       |  |
|    |                                          | Internet                                                                                                                                                                 | One internet connection provision to all bedrooms.                                                                                                                                     |  |
| 11 | ELEVATORS / LIFTS                        |                                                                                                                                                                          |                                                                                                                                                                                        |  |
|    | Passenger Lifts                          | Specification                                                                                                                                                            | Two high speed automatic passenger lifts with rescue device with V3F for                                                                                                               |  |
|    |                                          | Flooring and Car Finish                                                                                                                                                  | energy efficiency of reputed make for each tower with CCTVs inside the lifts. Entrance with vitrified tile / granite cladding.                                                         |  |
|    | Fire / Service Lifts                     | Specification                                                                                                                                                            | Service lift per block with rescue device with V3F for energy efficiency of                                                                                                            |  |
|    |                                          | Flooring and Car Finish                                                                                                                                                  | reputed make for each tower with CCTVs inside the lifts.  Entrance with vitrified tile / granite cladding.                                                                             |  |
|    |                                          | 1 looning and car i illish                                                                                                                                               | Littrafice with vitilled tile / grafite cladding.                                                                                                                                      |  |
| 12 | WSP & WTP                                | Domestic water made available through an exclusive water softening plant (Not RO Plant).                                                                                 |                                                                                                                                                                                        |  |
|    |                                          | A sewage treatment plant of adequate capacity as per norms will be provided inside the project, treated sewage water will be used for landscaping and flushing purposes. |                                                                                                                                                                                        |  |
|    |                                          | Rain water harvesting at regular intervals provided for recharging ground water levels as per the norms.                                                                 |                                                                                                                                                                                        |  |
|    |                                          | Water meters for each unit for domestic & municipal water                                                                                                                |                                                                                                                                                                                        |  |
| 13 | CAR PARKING                              | 2 BHK for saleable area of 1335                                                                                                                                          | Sq. Ft. 2 Car parks for each apartment                                                                                                                                                 |  |
|    |                                          | 3 BHK+2T, 3BHK+3T, 3 BHK+M.                                                                                                                                              | aid Room 2 Car parks for each apartment                                                                                                                                                |  |
|    |                                          | 4BHK+Maid Room Car parking shall be in Cellar 1 &                                                                                                                        | 3 Car parks for each apartment                                                                                                                                                         |  |
|    |                                          | Cai parking shall be in Cellar 1 d                                                                                                                                       | s z Level                                                                                                                                                                              |  |
| 14 | CAR WASHING FACILITY                     | Car washing facility shall be provided as per the vendor's specifications.                                                                                               |                                                                                                                                                                                        |  |
| 15 | PARKING MANAGEMENT                       | Entire parking is well designed to suit the number of car parks provided parking signages and equipment at required places to ease the traffic flow.                     |                                                                                                                                                                                        |  |
| 16 | FACILITIES FOR DIFFERENTLY A             | ABLED Access ramps at all block entrances shall be provided for differently abled.                                                                                       |                                                                                                                                                                                        |  |
| 17 | POWER BACK-UP                            | 100% DG set back-up with acoustic enclosure & A.M.F                                                                                                                      |                                                                                                                                                                                        |  |
| 18 | SECURITY / BMS                           | Sophisticated round-the-clock security / surveillance system.                                                                                                            |                                                                                                                                                                                        |  |
|    |                                          | Surveillane cameras at the main security and entrance of each block to monitor.                                                                                          |                                                                                                                                                                                        |  |
|    |                                          | BMS for electricity consumpation with pre-paid card system will be provided.<br>Centralized billing for water consumption shall be provided.                             |                                                                                                                                                                                        |  |
|    |                                          | Panic button and intercom is provided in the lifts connected to the security room.                                                                                       |                                                                                                                                                                                        |  |
|    |                                          | Solar power fencing around the compound.                                                                                                                                 |                                                                                                                                                                                        |  |
| 19 | FIRE & SAFETY                            | Fire hydrant and fire sprinkler system in all floors and basements as per NBC norms.                                                                                     |                                                                                                                                                                                        |  |
|    |                                          | Fire alarm and public address system in all floors and parking areas (basements) as per NBC Norms.                                                                       |                                                                                                                                                                                        |  |
|    |                                          | Control panel will be kept at m                                                                                                                                          | ain security.                                                                                                                                                                          |  |
| 20 | LPG Gas                                  | Supply of gas from centralised gas bank to all individual flats with pre-paid gas meters.                                                                                |                                                                                                                                                                                        |  |
| 21 | CLUB HOUSE & AMENITIES                   |                                                                                                                                                                          |                                                                                                                                                                                        |  |
|    | State-of-the Art Club House              | Grand Entrance Lobby, Creche,                                                                                                                                            | Multipurpose Hall - 1No., Banquet Dining, Coffee Shop, Outdoor Cafeteria,                                                                                                              |  |
|    | with amenities                           |                                                                                                                                                                          | om, Gym, Aerobics, Spa, Association Office, Guest Rooms - 06 Nos., Swimming Pool, Kids pool,<br>nge, Conference Room, Temperature Controlled Pool, Landscaped Terrace, Kids Play Area. |  |
|    |                                          | · · · · · · · · · · · · · · · · · · ·                                                                                                                                    |                                                                                                                                                                                        |  |
|    | Commercial Complex                       | Grocery / Super Market, Bank/ATM, Clinic / Pharmacy.                                                                                                                     |                                                                                                                                                                                        |  |
|    | Indoor Sports Facilities                 | 4 Badminton Courts, 2 Squash Courts, Table Tennis Tables, Billiards Lounge,<br>Chess / Carroms / Foosball / Air Hockey Table.                                            |                                                                                                                                                                                        |  |
|    | Outdoor Sports Facilities                | Basketball Court, Tennis Court, Multi-purpose Court, Cricket Practice Nets, Fitness Zone, Children's Play Zone, Kid's Cycle Park.                                        |                                                                                                                                                                                        |  |
|    | Other Facilities                         | Cycle Track, Jogging Track, Part                                                                                                                                         | y Lawn, Seating Decks, Maze Garden, Amphitheatre.                                                                                                                                      |  |
|    |                                          |                                                                                                                                                                          |                                                                                                                                                                                        |  |