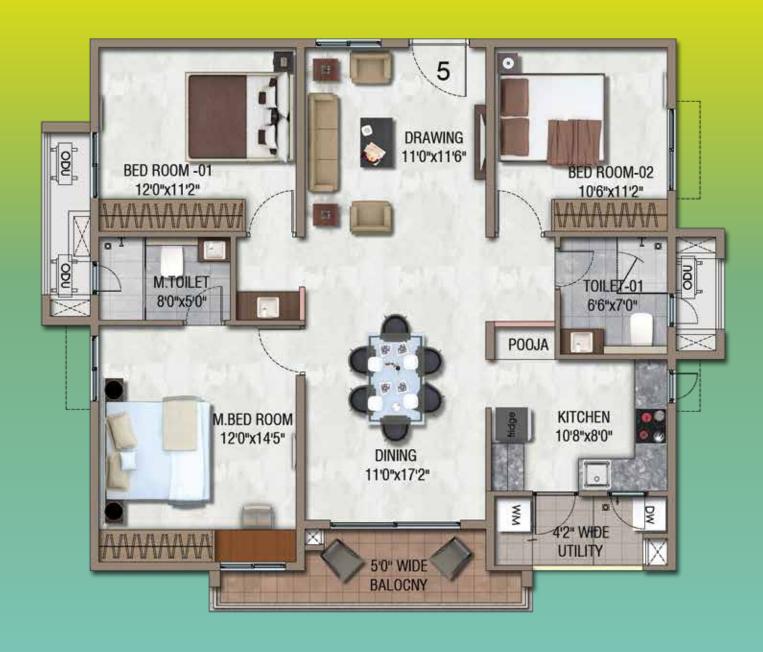

WEST-FACING APARTMENT 3 BHK (+Maid Room) 2230 Sft.

Carpet Area 1496 Sft.
Balcony Area 114 Sft.
Utility Area 54 Sft.
Saleable Area 2230 Sft.

WEST-FACING APARTMENT 3 BHK 1820 Sft.

Carpet Area 1224 Sft.
Balcony Area 72 Sft.
Utility Area 54 Sft.
Saleable Area 1820 Sft.