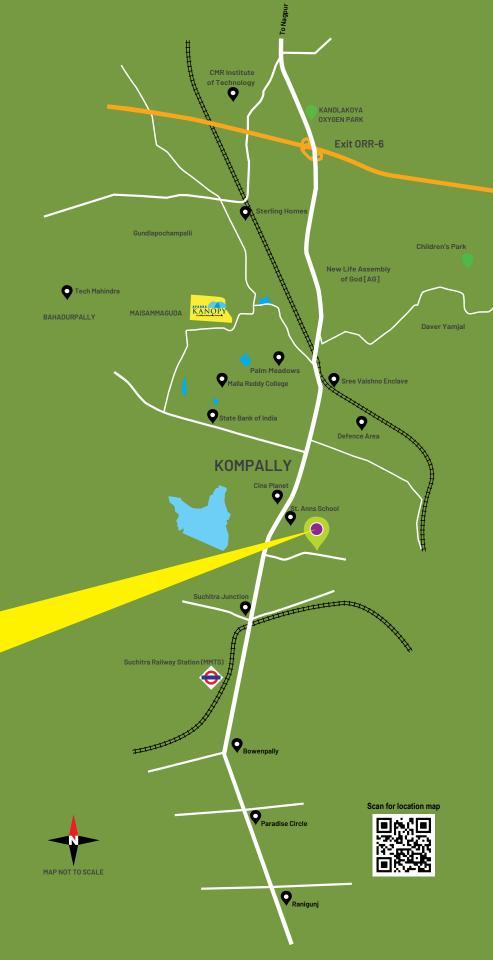

## **IDEAL LOCATION**

## for the entire family!

#### **PRIME LOCATION**

St. Anns School – **Adjacent** D-Mart – **500 m** 

CinePlanet - 1 Km

Metro Cash & Carry – 2 Kms

Decathlon – **2.3 Kms**Suchitra Junction – **2.9 Kms** 

Loyola Academy – **3 Kms** 

Siva Sivani Institute of Management – **3.6 Kms** 

Suchitra MMTS Station – 4.7 Kms

Bowenpally - 6.7 Kms

DRS International School - 7.6 Kms

Mallareddy University – **8.7 Kms** 

Paradise Circle – **10.4 Kms** 

**Exit ORR 6 - 10.7 Kms** 

CMR Colleges – 11.3 Kms

Ranigunj - 12.4 Kms

Tech Mahindra – 12.7 Kms

Gland Pharma Limited – **13 Kms** 

Genome Valley – 28 Kms

\*Distances approx. as per Google maps