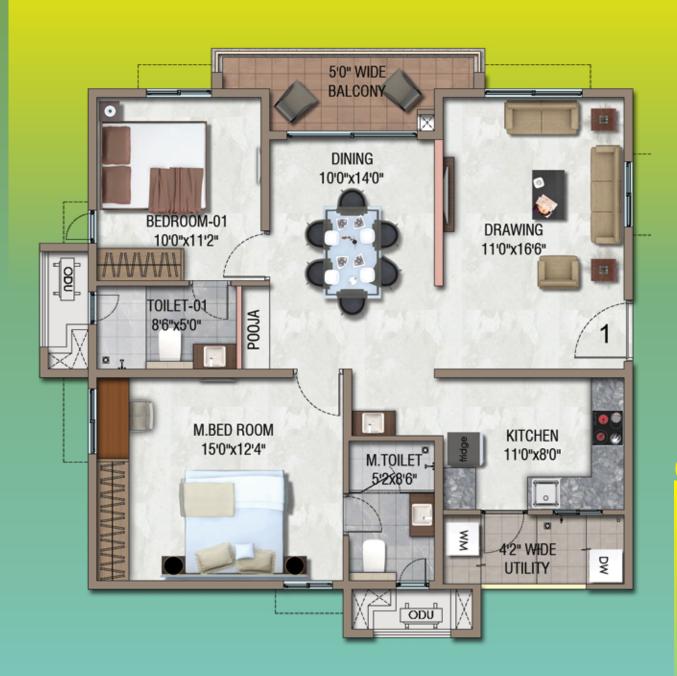

#### **Outdoor Zest**

- Basketball Court
- Tennis Court
- Cricket Nets
- Cycle & Jogging TracksFitness Zone
- Kids Play Zone Cycle Park
- Party Lawn

EAST-FACING APARTMENT 2 BHK 1335 Sft.

Carpet Area 863 Sft.
Balcony Area 67 Sft.
Utility Area 50 Sft.
Saleable Area 1335 Sft.