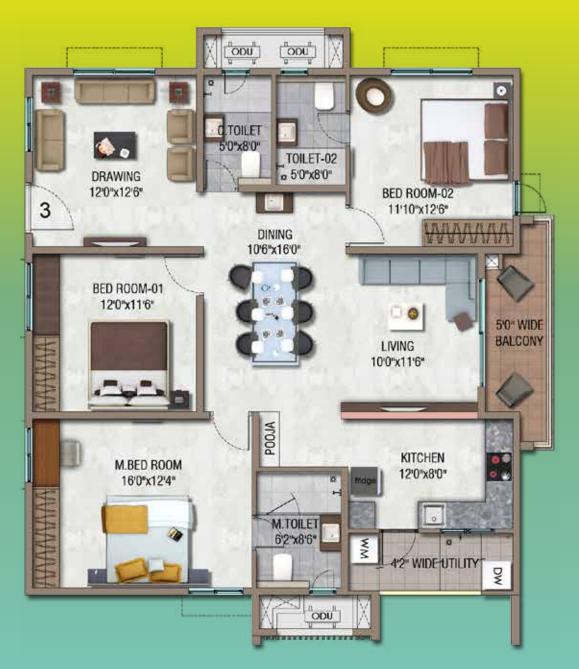

WEST-FACING APARTMENT 3 BHK (+Maid Room) 2230 Sft.

Carpet Area 1496 Sft.
Balcony Area 114 Sft.
Utility Area 54 Sft.
Saleable Area 2230 Sft.

WEST-FACING APARTMENT 3 BHK 1820 Sft.

Carpet Area 1224 Sft.
Balcony Area 72 Sft.
Utility Area 54 Sft.
Saleable Area 1820 Sft.