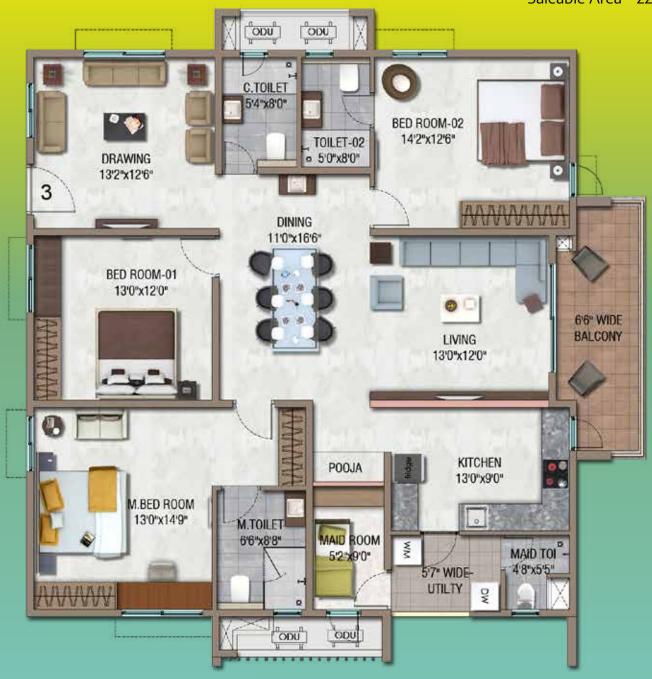

WEST-FACING APARTMENT 3 BHK (+Maid Room) 2230 Sft.

Carpet Area 1496 Sft.
Balcony Area 114 Sft.
Utility Area 54 Sft.
Saleable Area 2230 Sft.

WEST-FACING APARTMENT 3 BHK 1820 Sft.

Carpet Area 1224 Sft.
Balcony Area 72 Sft.
Utility Area 54 Sft.
Saleable Area 1820 Sft.