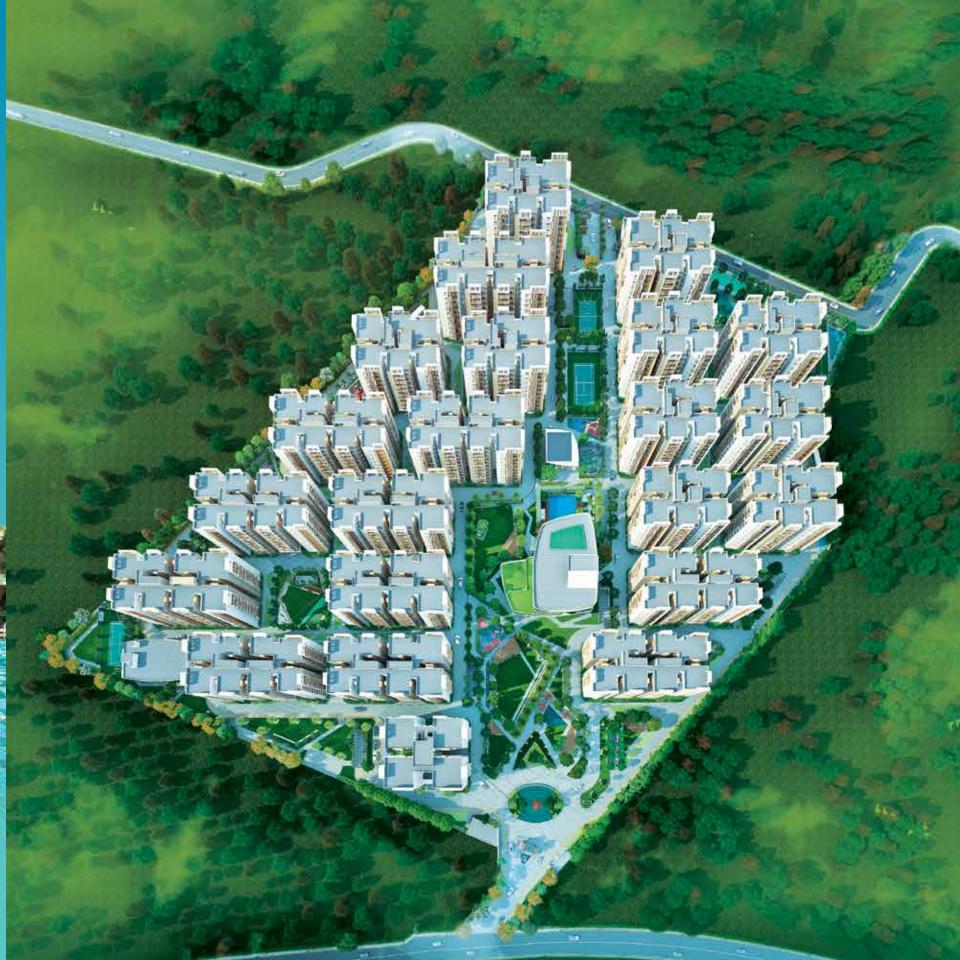

## SERENITY 1

Welcome Home

2, 2.5, 3 & 4 BHK Apartments @ Kompally
(Select 3 & 4 BHKs with Maid room)

1335 - 2730 Sft., 1499 Apartments 22.45 Acres, 22 Towers, G+9 Floors

TS RERA Reg. No.: P02200002386