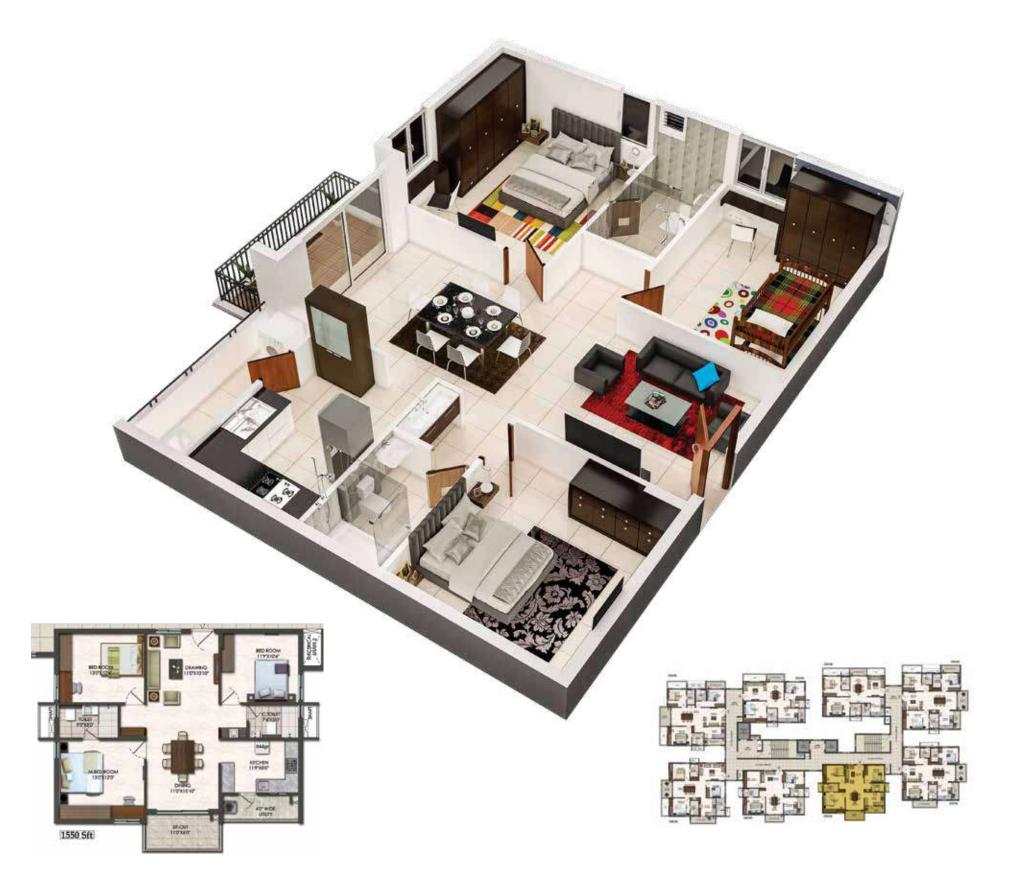

om
- 11 Gym
- 12 Play centre
- 13 Rooftop swimming pool
- 14 Pool deck
- 15 Kids pool
- 16 Toilet and changing room



## LEGEND

1 Main entrance & exit gate

11

- 2 V.D.F Flooring
- 3 Pathway
- 4 Entrance paving
- 5 Seating under pergola
- 6 Lawn
- 7 Visitor's parking
- 8 Children's play area
- 9 Amphitheater
- 10 Pergola
- 11 HOP scotch area
- 12 Free standing pylons
- 13 Clubhouse entrance waterbody
- 14 Chess board
- 15 Boundary avenue planting
- 16 Kids outdoor gym
- 17 Block entrance screen wall



FIRST FLOOR PLAN



## **TYPICAL FLOOR PLAN**



## FLOOR PLANS 2BHK | 1315 sft | East Facing



## FLOOR PLANS 2BHK | 1315 sft | West Facing



## FLOOR PLANS 2BHK | 1400 sft | North Facing



## FLOOR PLANS 3BHK | 1760 sft | East Facing



## FLOOR PLANS 3BHK | 1550 sft | North Facing



## FLOOR PLANS 3BHK | 1635 sft | West Facing



## FLOOR PLANS 3BHK | 1760 sft | West Facing



## FLOOR PLANS 3BHK | 1640 sft | East Facing







## **IGBC GOLD RATED PROJECT**

At Ark Samyak, there will be plenty of activities to teach kids sustainability ranging from rainwater harvesting & recycling.

It is an Indian Green Building Council (IGBC) gold-rated project.





## Indian Green Building Council (PRE-CERTIFIED)



Vast amounts of greenery with native species and fruit-. bearing plants



EV charging facility



 $(\mathcal{D})$ 

Energy-efficient lighting fixtures

Solar energy for

common exterior

lighting



Rainwater harvesting



Wastewater treatment and reuse



Organic waste management



Water-efficient plumbing fixtures



Ample daylight, fresh air and cross ventilat