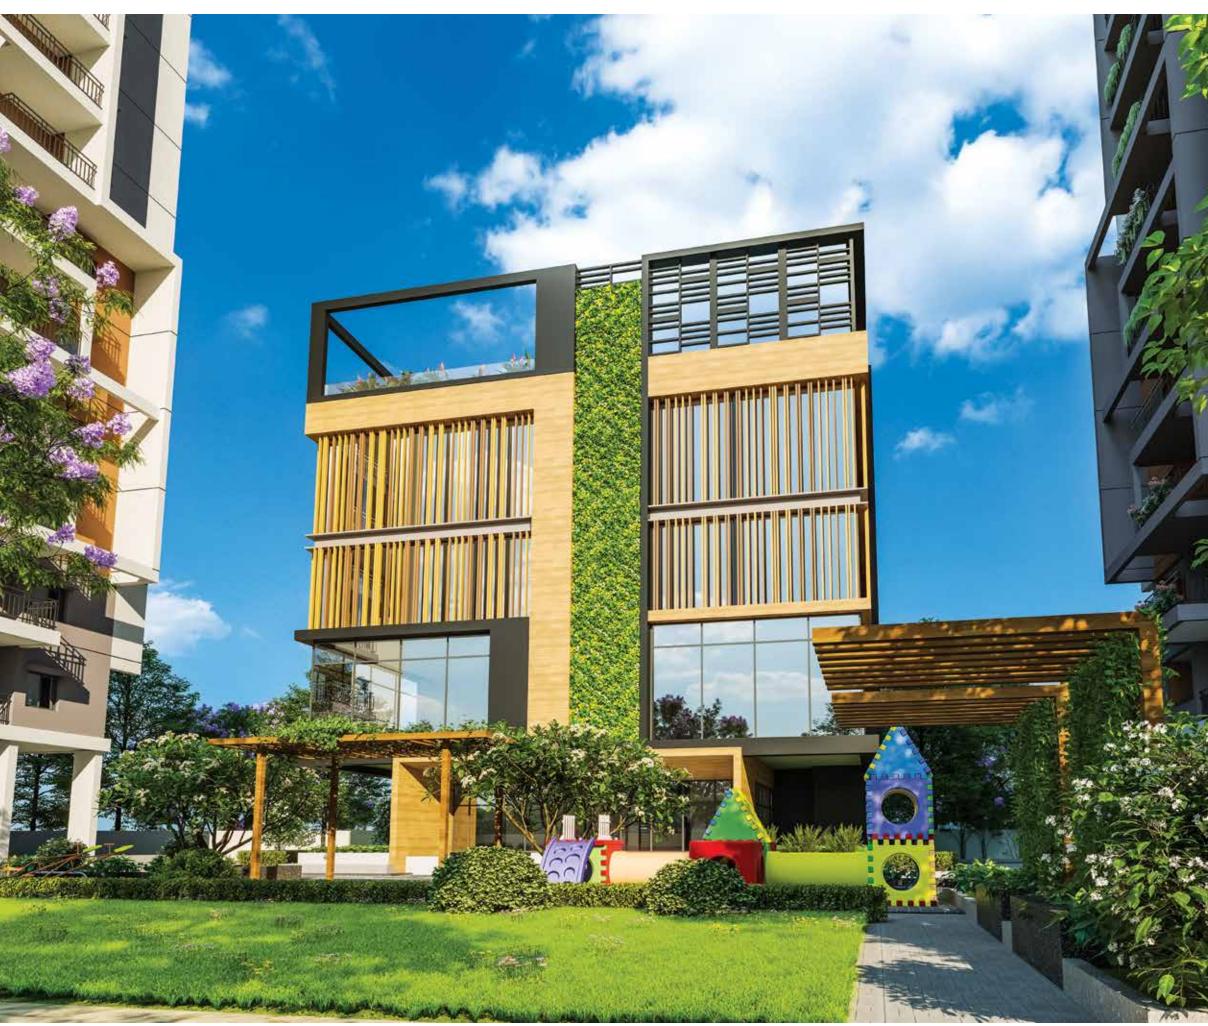

## **CLUBHOUSE**

The well-appointed clubhouse is the social hub of the community and helps bring people together – improving social interactions among adults and children alike. Like everything else in this unique community. Built across 4 floors it has an exciting series of activity spaces.

## CLUBHOUSE EXPLODED-VIEW