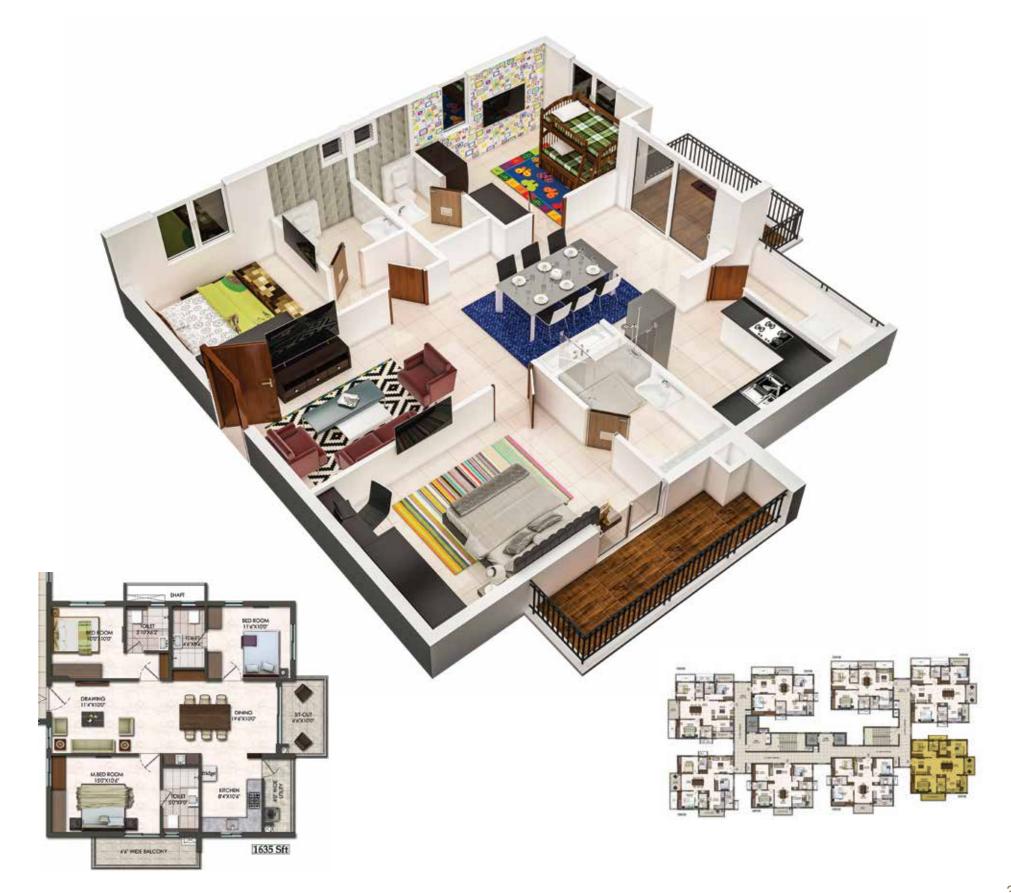

ng pool
- 14 Pool deck
- 15 Kids pool
- 16 Toilet and changing room



## LEGEND

1 Main entrance & exit gate

11

- 2 V.D.F Flooring
- 3 Pathway
- 4 Entrance paving
- 5 Seating under pergola
- 6 Lawn
- 7 Visitor's parking
- 8 Children's play area
- 9 Amphitheater
- 10 Pergola
- 11 HOP scotch area
- 12 Free standing pylons
- 13 Clubhouse entrance waterbody
- 14 Chess board
- 15 Boundary avenue planting
- 16 Kids outdoor gym
- 17 Block entrance screen wall



FIRST FLOOR PLAN



## **TYPICAL FLOOR PLAN**



## FLOOR PLANS 2BHK | 1315 sft | East Facing



## FLOOR PLANS 2BHK | 1315 sft | West Facing



## FLOOR PLANS 2BHK | 1400 sft | North Facing



## FLOOR PLANS 3BHK | 1760 sft | East Facing



## FLOOR PLANS 3BHK | 1550 sft | North Facing



## FLOOR PLANS 3BHK | 1635 sft | West Facing



## FLOOR PLANS 3BHK | 1760 sft | West Facing



## FLOOR PLANS 3BHK | 1640 sft | East Facing







## **IGBC GOLD RATED PROJECT**

At Ark Samyak, there will be plenty of activities to teach kids sustainability ranging from rainwater harvesting & recycling.

It is an Indian Green Building Council (IGBC) gold-rated project.





## Indian Green Building Council (PRE-CERTIFIED)



Vast amounts of greenery with native species and fruit-. bearing plants



EV charging facility



 $(\mathcal{D})$ 

Energy-efficient lighting fixtures

Solar energy for

common exterior

lighting



Rainwater harvesting



Wastewater treatment and reuse



Organic waste management



Water-efficient plumbing fixtures



Ample daylight, fresh air and cross ventilation

# SPECIFICATIONS





#### STRUCTURE



###