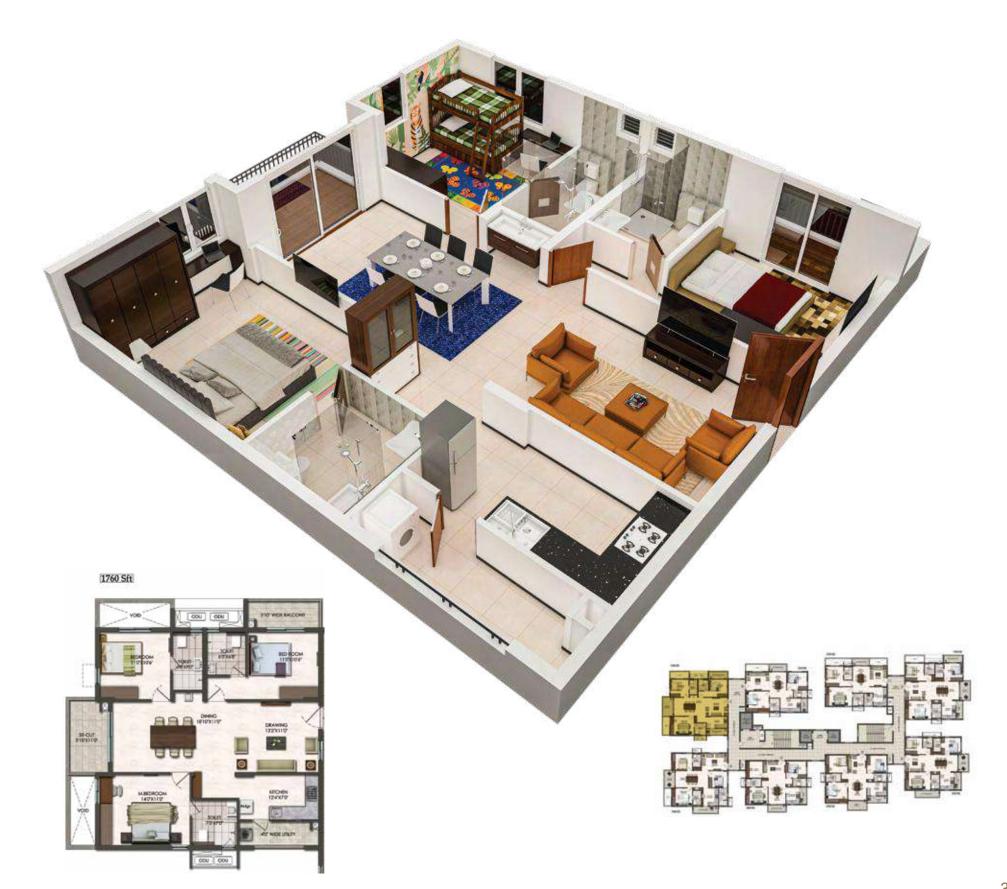

## FLOOR PLANS 3BHK | 1760 sft | East Facing

## FLOOR PLANS 3BHK | 1760 sft | West Facing