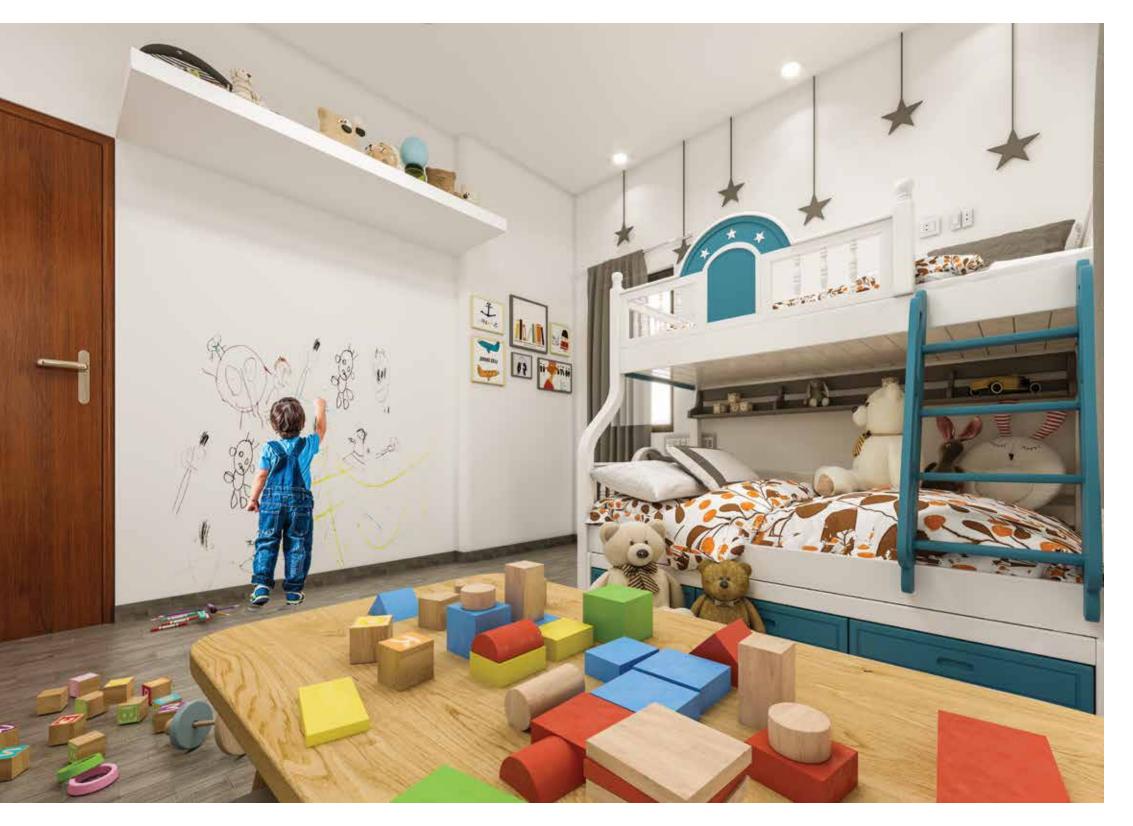

# ADVANTAGES OF KID-FRIENDLY HOMES

A good deal of thought has gone into every aspect. Every kids' room, for instance, is finished in semi-gloss paint. We know how kids behave with a crayon in hand. So the high level of sheen makes these walls easy to scrub clean, and of course, it is a very durable finish as well. Vinyl floor is standard in all kids' bedrooms. It's durable enough to withstand all that a kid can throw at it in the course of play. In the worst-case scenario, it can be easily replaced.

#### Children's bedroom

All walls to be painted with semi-gloss emulsion

#### Children Bedroom

Best quality vinyl flooring of reputed make