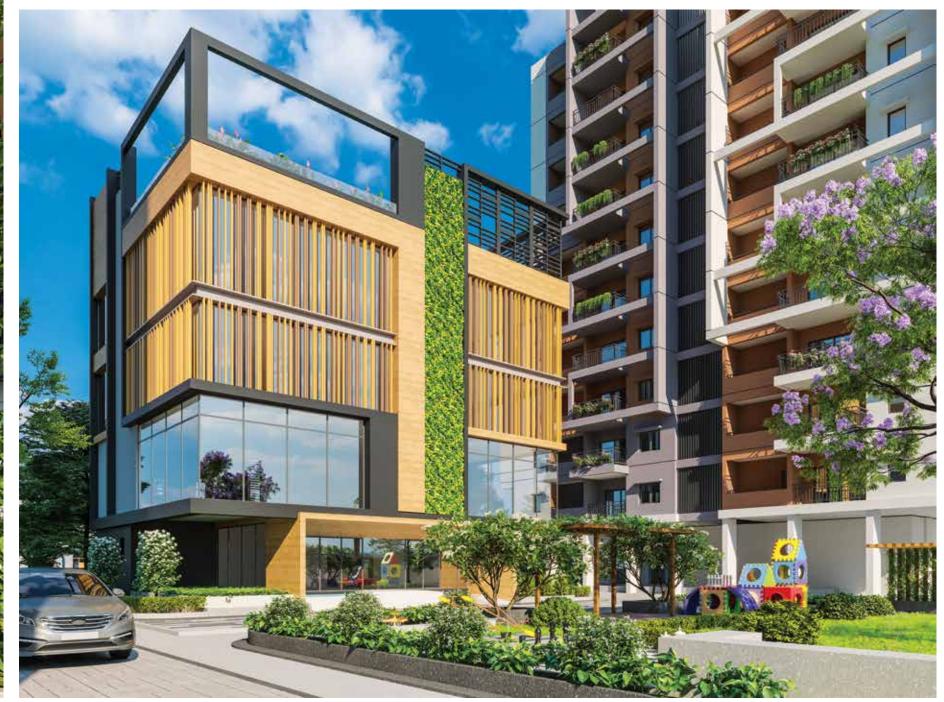

## **CLUBHOUSE**

The well-appointed clubhouse is the social hub of the community and helps bring people together – improving social interactions among adults and children alike. Like everything else in this unique community. Built across 4 floors it has an exciting series of activity spaces.

## CLUBHOUSE EXPLODED-VIEW