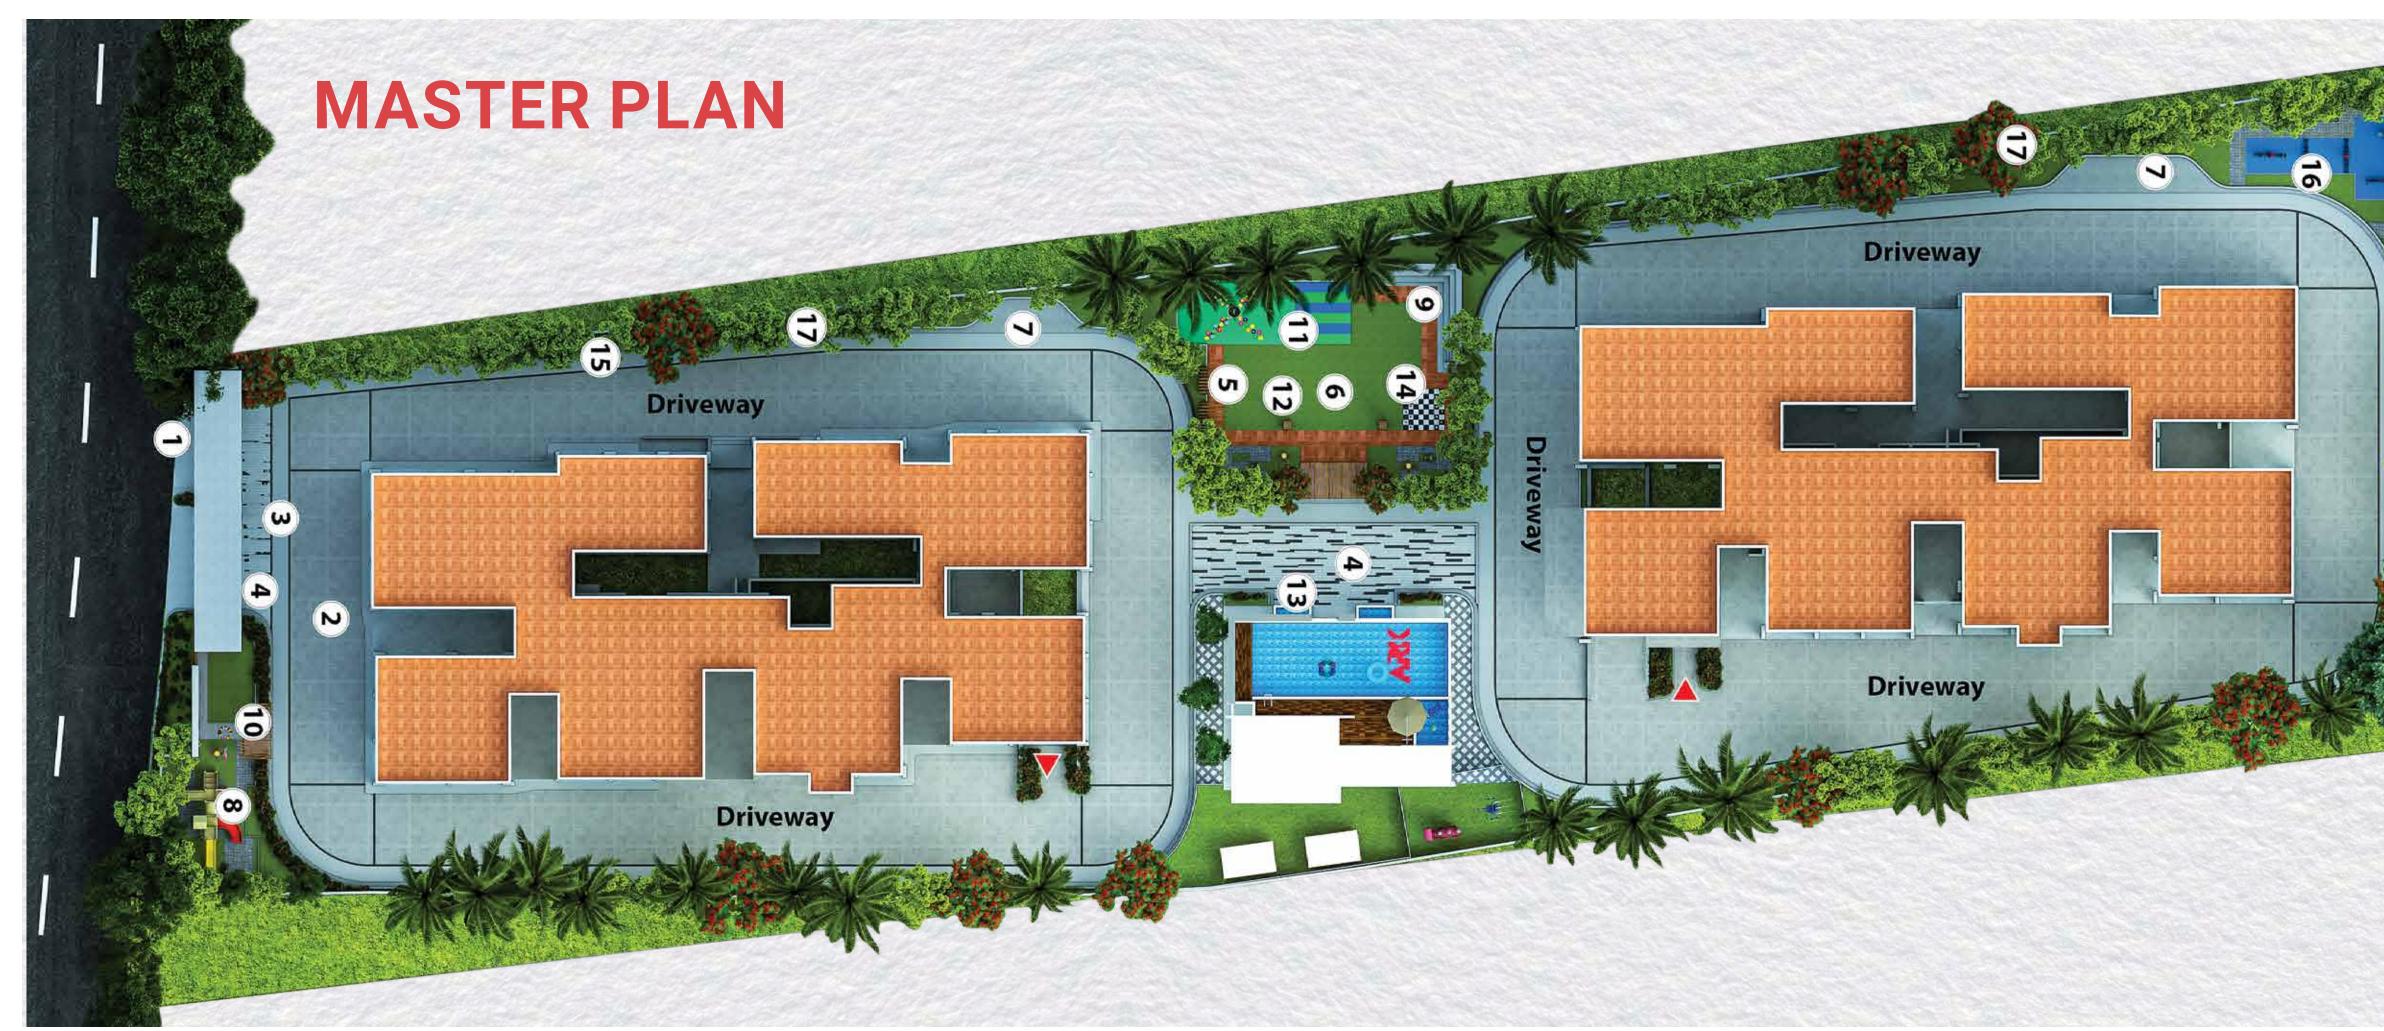

## LEGEND

1 Main entrance & exit gate

11

- 2 V.D.F Flooring
- 3 Pathway
- 4 Entrance paving
- 5 Seating under pergola
- 6 Lawn
- 7 Visitor's parking
- 8 Children's play area
- 9 Amphitheater
- 10 Pergola
- 11 HOP scotch area
- 12 Free standing pylons
- 13 Clubhouse entrance waterbody
- 14 Chess board
- 15 Boundary avenue planting
- 16 Kids outdoor gym
- 17 Block entrance screen wall