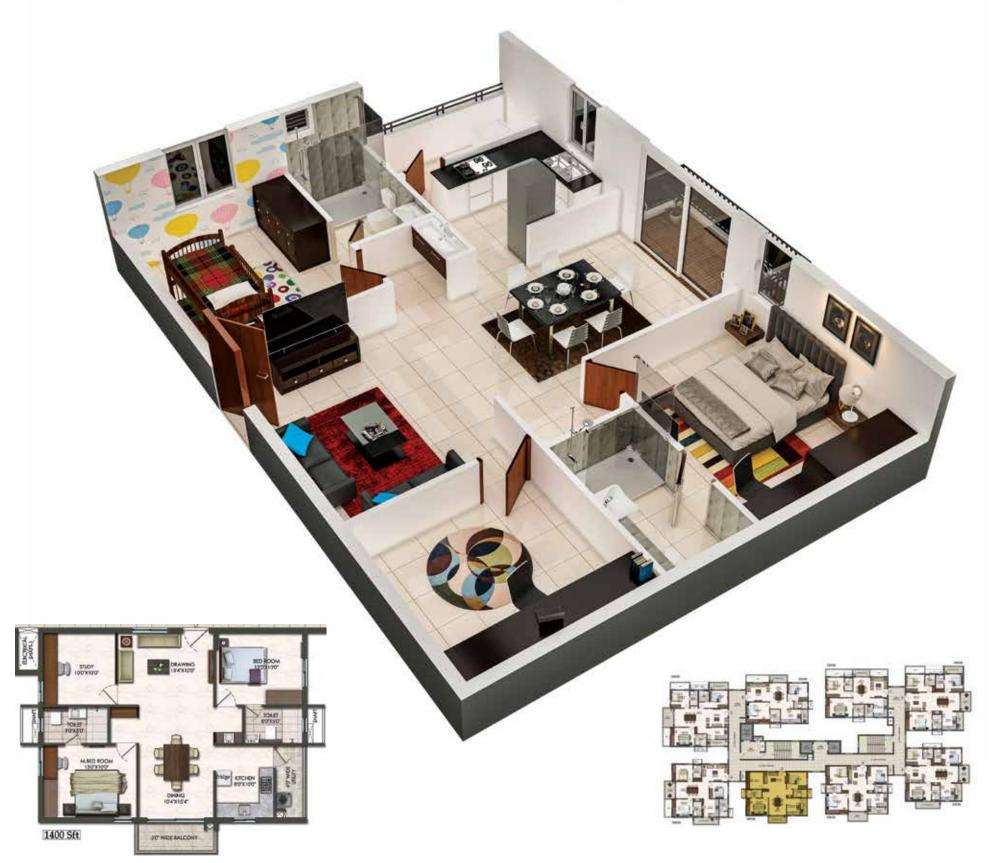

6 Toilet
- 7 Banquet/Multipurpose hall
- 8 Landscape
- 9 Indoor games room
- 10 Yoga/Aerobics room
- 11 Gym
- 12 Play centre
- 13 Rooftop swimming pool
- 14 Pool deck
- 15 Kids pool
- 16 Toilet and changing room



## LEGEND

1 Main entrance & exit gate

11

- 2 V.D.F Flooring
- 3 Pathway
- 4 Entrance paving
- 5 Seating under pergola
- 6 Lawn
- 7 Visitor's parking
- 8 Children's play area
- 9 Amphitheater
- 10 Pergola
- 11 HOP scotch area
- 12 Free standing pylons
- 13 Clubhouse entrance waterbody
- 14 Chess board
- 15 Boundary avenue planting
- 16 Kids outdoor gym
- 17 Block entrance screen wall



FIRST FLOOR PLAN



## **TYPICAL FLOOR PLAN**



## FLOOR PLANS 2BHK | 1315 sft | East Facing



## FLOOR PLANS 2BHK | 1315 sft | West Facing



## FLOOR PLANS 2BHK | 1400 sft | North Facing



## FLOOR PLANS 3BHK | 1760 sft | East Facing



## FLOOR PLANS 3BHK | 1550 sft | North Facing



## FLOOR PLANS 3BHK | 1635 sft | West Facing



## FLOOR PLANS 3BHK | 1760 sft | West Facing



## FLOOR PLANS 3BHK | 1640 sft | East Facing







## **IGBC GOLD RATED PROJECT**

At Ark Samyak, there will be plenty of activities to teach kids sustainability ranging from rainwater harvesting & recycling.

It is an Indian Green Building Council (IGBC) gold-rated project.





## Indian Green Building Council (PRE-CERTIFIED)



Vast amounts of greenery with native species and fruit-. bearing plants



EV charging facility



 $(\mathcal{D})$ 

Energy-efficient lighting fixtures

Solar energy for

common exterior

lighting



Rainwater harvesting



Wastewater treatment and reuse



Organic wast