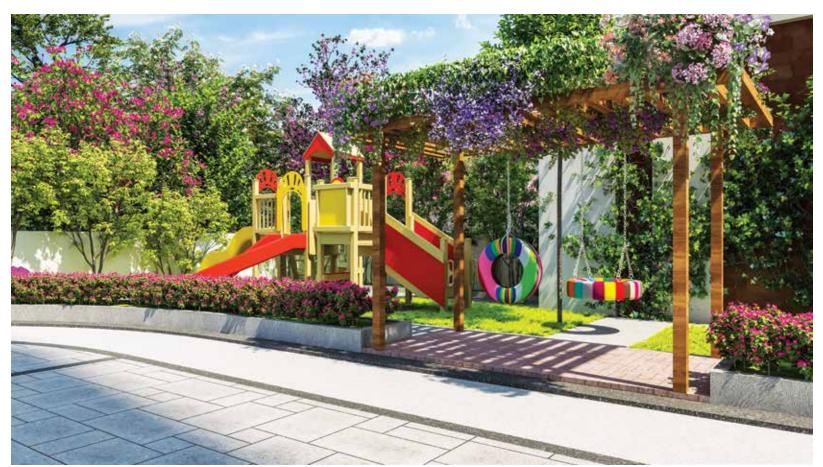

And, of course, there's a special outdoor kids' activity area and playground which will help them all to be active. Physical activity helps kids reduce weight, strengthens muscles and bones, and improves their concentration.

There is a host of indoor and outdoor activities for kids in the community. Your children will enjoy traditional fun on the colorful tyre swing. Your children will be delighted.

Arkidz