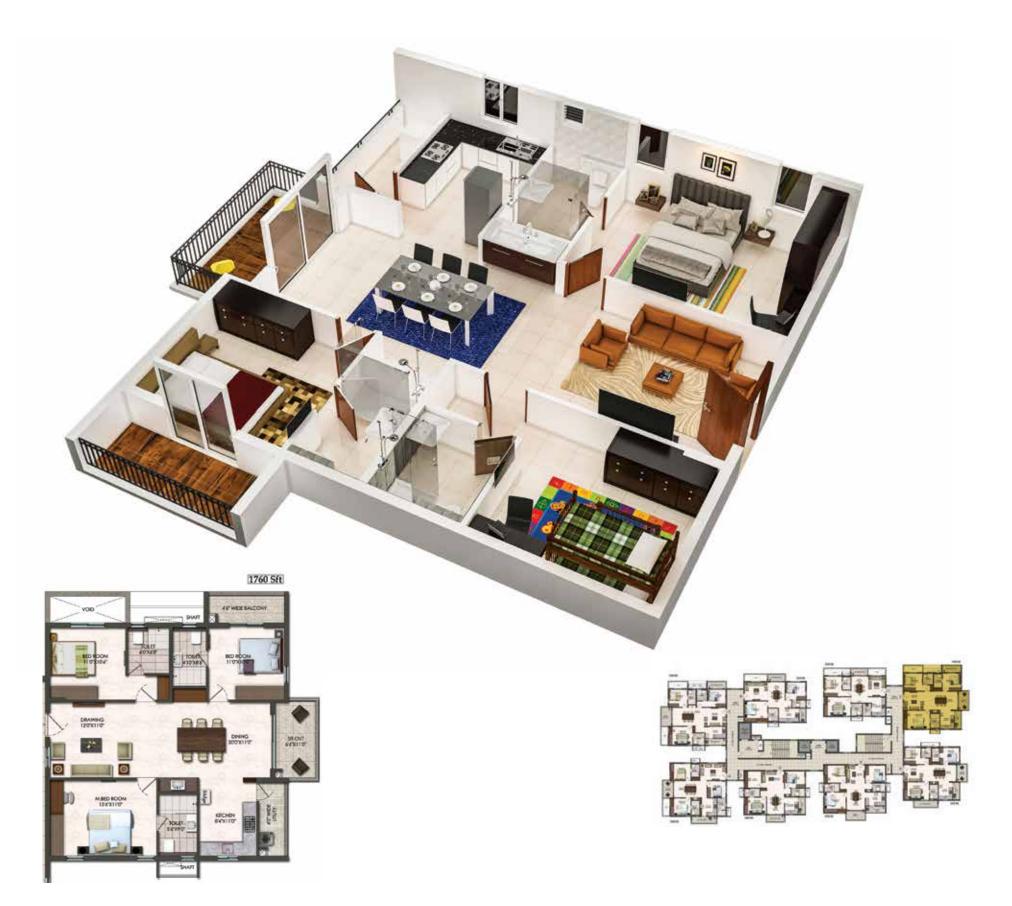

t and changing room



## LEGEND

1 Main entrance & exit gate

11

- 2 V.D.F Flooring
- 3 Pathway
- 4 Entrance paving
- 5 Seating under pergola
- 6 Lawn
- 7 Visitor's parking
- 8 Children's play area
- 9 Amphitheater
- 10 Pergola
- 11 HOP scotch area
- 12 Free standing pylons
- 13 Clubhouse entrance waterbody
- 14 Chess board
- 15 Boundary avenue planting
- 16 Kids outdoor gym
- 17 Block entrance screen wall



FIRST FLOOR PLAN



## **TYPICAL FLOOR PLAN**



## FLOOR PLANS 2BHK | 1315 sft | East Facing



## FLOOR PLANS 2BHK | 1315 sft | West Facing



## FLOOR PLANS 2BHK | 1400 sft | North Facing



## FLOOR PLANS 3BHK | 1760 sft | East Facing



## FLOOR PLANS 3BHK | 1550 sft | North Facing



## FLOOR PLANS 3BHK | 1635 sft | West Facing



## FLOOR PLANS 3BHK | 1760 sft | West Facing



## FLOOR PLANS 3BHK | 1640 sft | East Facing







## **IGBC GOLD RATED PROJECT**

At Ark Samyak, there will be plenty of activities to teach kids sustainability ranging from rainwater harvesting & recycling.

It is an Indian Green Building Council (IGBC) gold-rated project.





## Indian Green Building Council (PRE-CERTIFIED)



Vast amounts of greenery with native species and fruit-. bearing plants



EV charging facility



 $(\mathcal{D})$ 

Energy-efficient lighting fixtures

Solar energy for

common exterior

lighting



Rainwater harvesting



Wastewater treatment and reuse



Organic waste management



Water-efficient plumbing fixtures



Ample daylight, fresh air and cross ventilation

# SPECIFICATIONS





#### STRUCTURE



#### Main structure

RCC Framed structures, conside