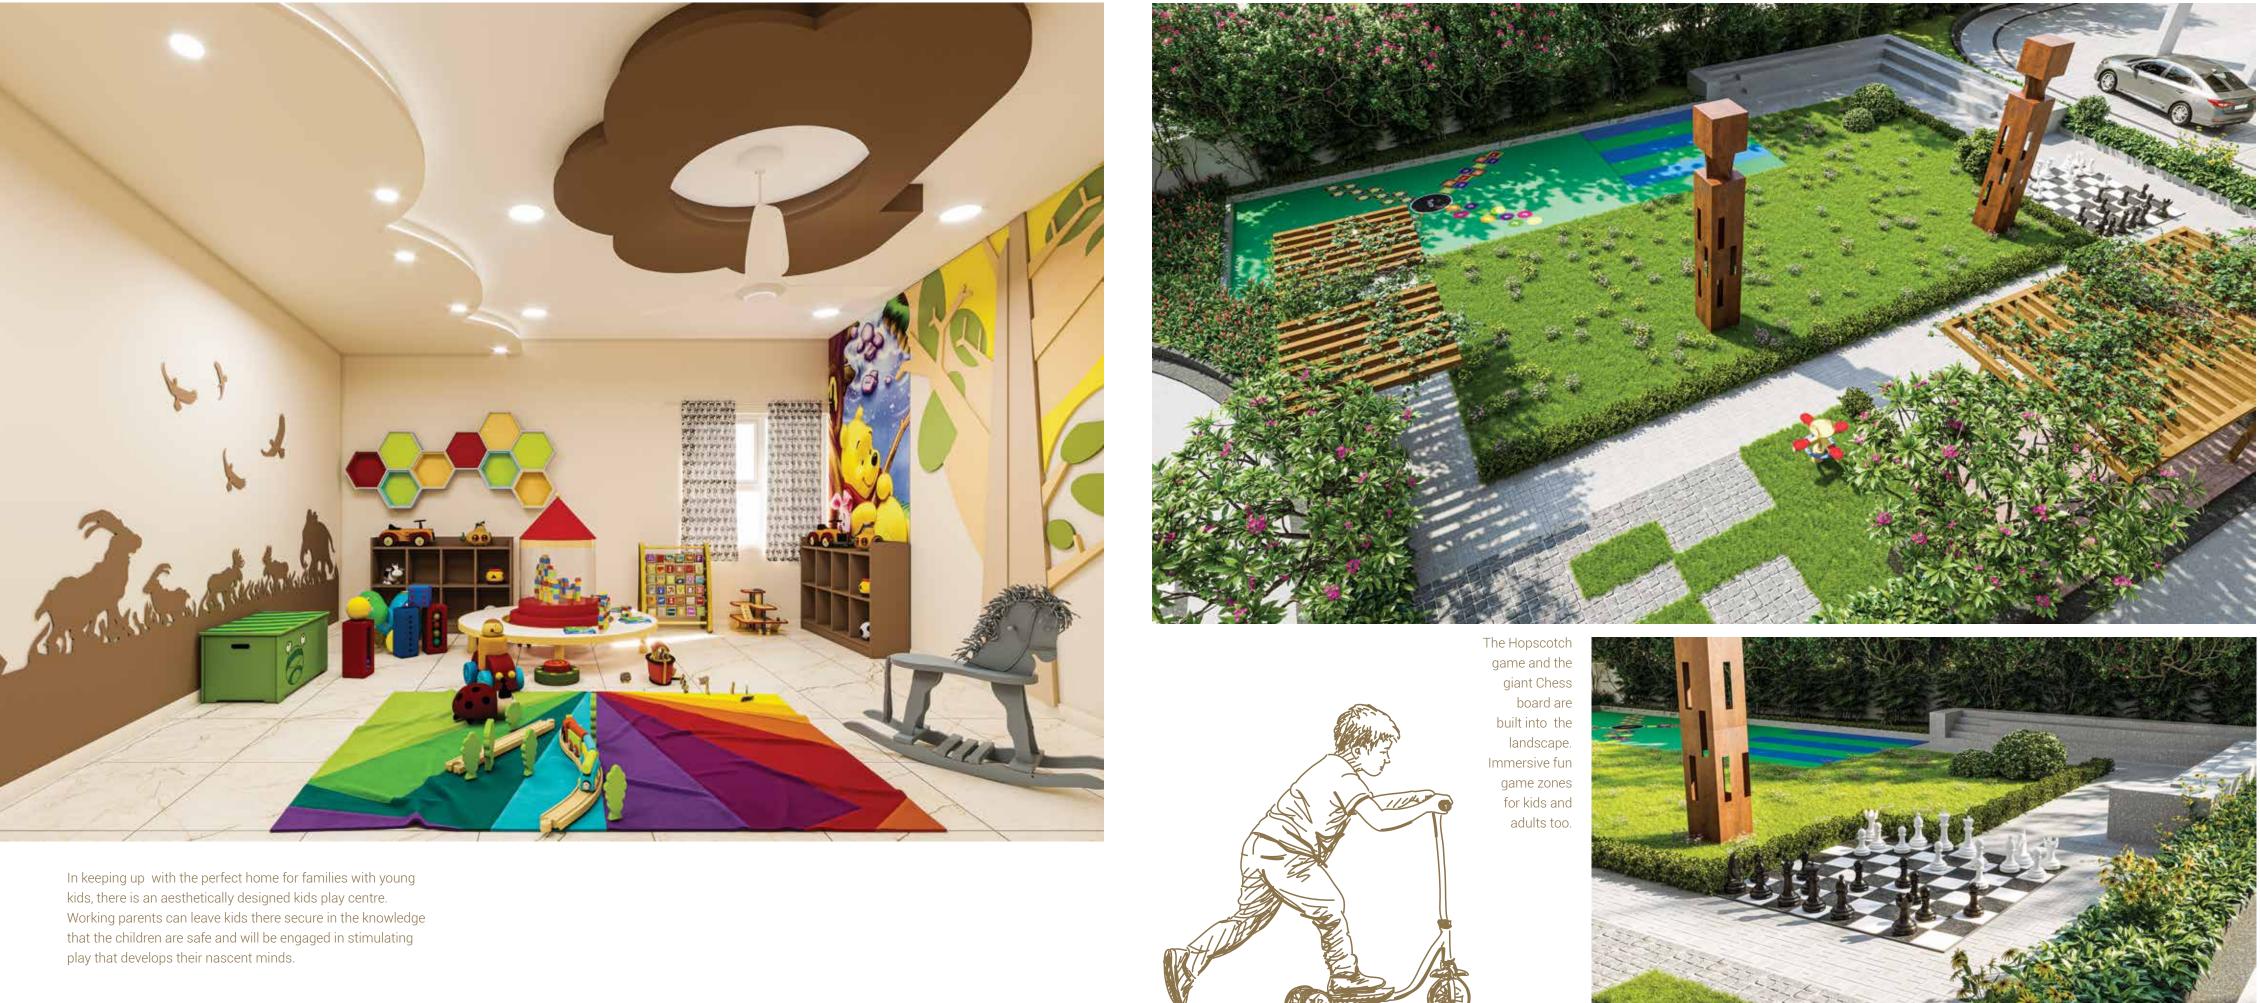

And, of course, there's a special outdoor kids' activity area and playground which will help them all to be active. Physical activity helps kids reduce weight, strengthens muscles and bones, and improves their concentration.

There is a host of indoor and outdoor activities for kids in the community. Your children will enjoy traditional fun on the colorful tyre swing. Your children will be delighted.

Arkidz

## LEGEND

1 Main entrance & exit gate

11

- 2 V.D.F Flooring
- 3 Pathway
- 4 Entrance paving
- 5 Seating under pergola
- 6 Lawn
- 7 Visitor's parking
- 8 Children's play area
- 9 Amphitheater
- 10 Pergola
- 11 HOP scotch area
- 12 Free standing pylons
- 13 Clubhouse entrance waterbody
- 14 Chess board
- 15 Boundary avenue planting
- 16 Kids outdoor gym
- 17 Block entrance screen wall