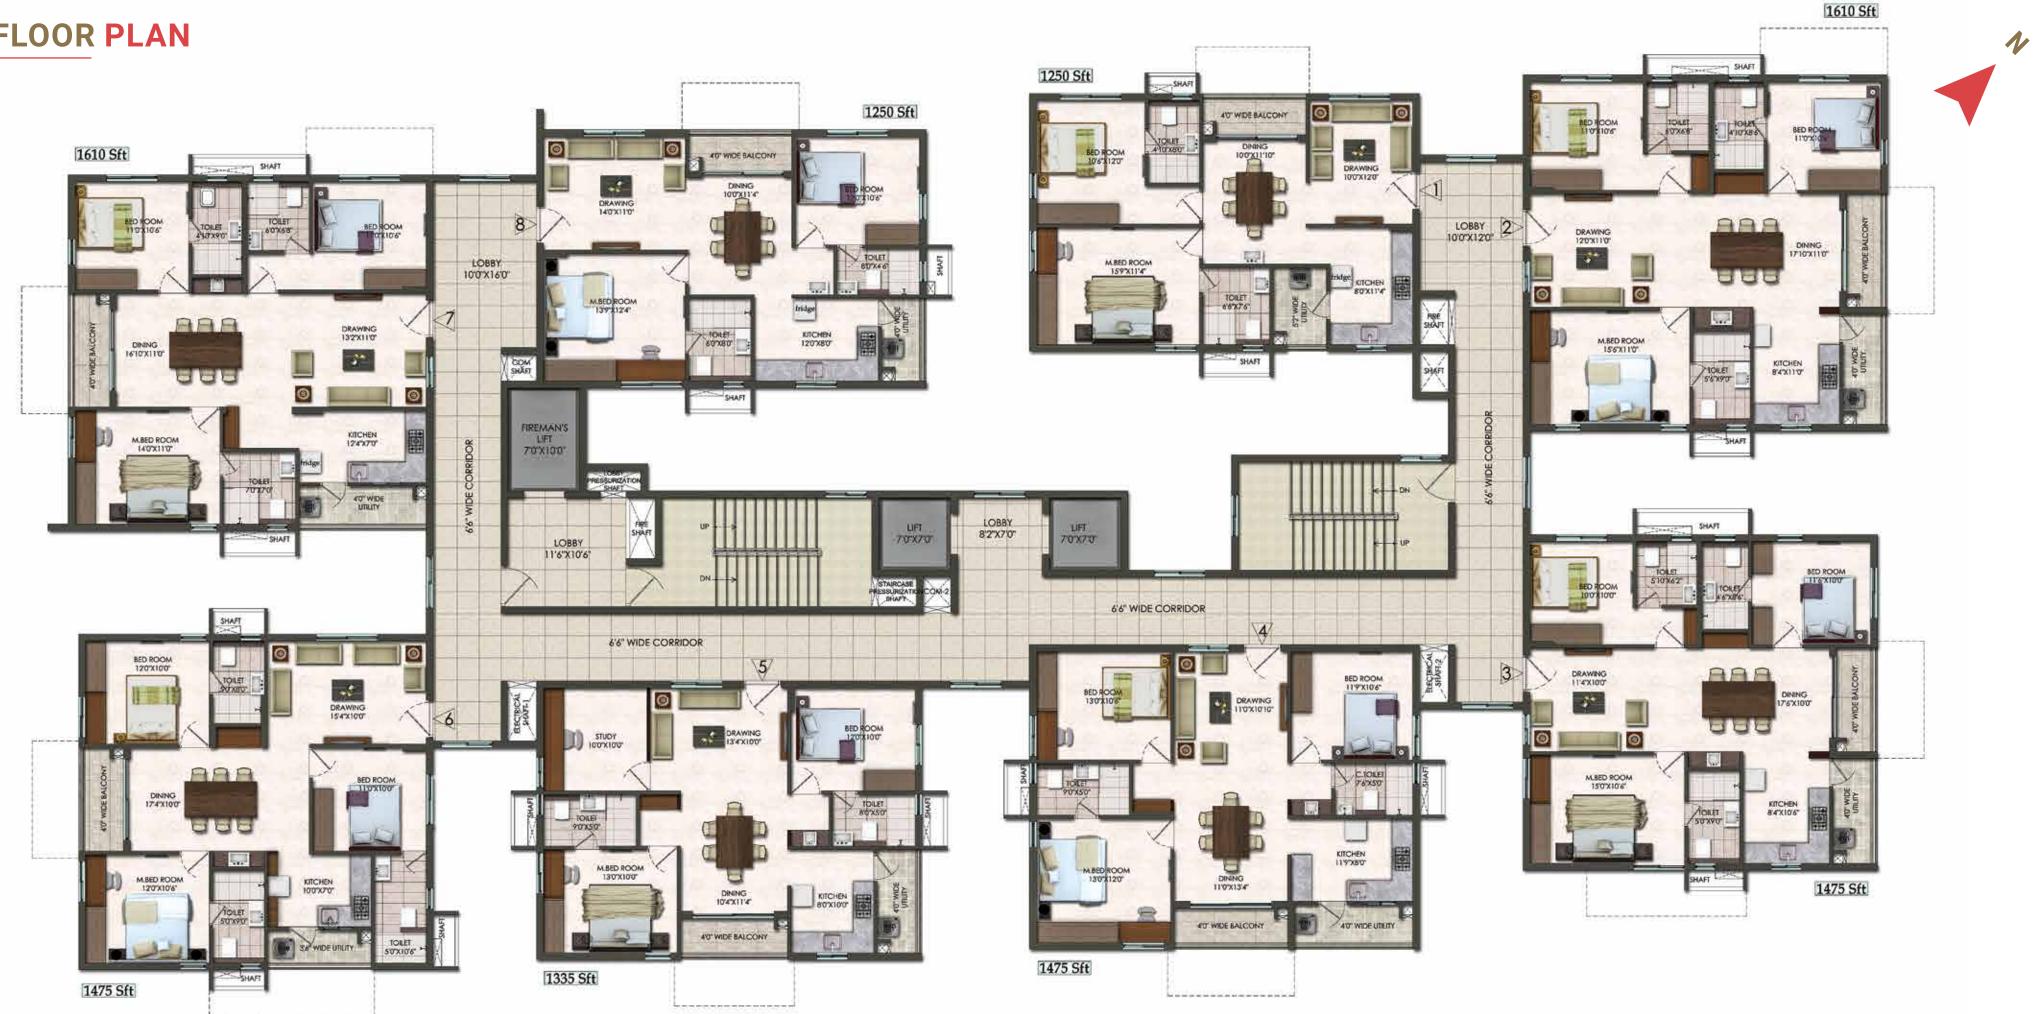

across 4 floors it has an exciting series of activity spaces.



## CLUBHOUSE EXPLODED-VIEW





## LEGEND

- 1 Reception
- 2 Lobby
- 3 Waterbody
- 4 Landscape
- 5 Elevator
- 6 Toilet
- 7 Banquet/Multipurpose hall
- 8 Landscape
- 9 Indoor games room
- 10 Yoga/Aerobics room
- 11 Gym
- 12 Play centre
- 13 Rooftop swimming pool
- 14 Pool deck
- 15 Kids pool
- 16 Toilet and changing room



## LEGEND

1 Main entrance & exit gate

11

- 2 V.D.F Flooring
- 3 Pathway
- 4 Entrance paving
- 5 Seating under pergola
- 6 Lawn
- 7 Visitor's parking
- 8 Children's play area
- 9 Amphitheater
- 10 Pergola
- 11 HOP scotch area
- 12 Free standing pylons
- 13 Clubhouse entrance waterbody
- 14 Chess board
- 15 Boundary avenue planting
- 16 Kids outdoor gym
- 17 Block entrance screen wall



FIRST FLOOR PLAN



## **TYPICAL FLOOR PLAN**



## FLOOR PLANS 2BHK | 1315 sft | East Facing



## FLOOR PLANS 2BHK | 1315 sft | West Facing



## FLOOR PLANS 2BHK | 1400 sft | North Facing



## FLOOR PLANS 3BHK | 1760 sft | East Facing



## FLOOR PLANS 3BHK | 1550 sft | North Facing



## FLOOR PLANS 3BHK | 1635 sft | West Facing



## FLOOR PLANS 3BHK | 1760 sft | West Facing



## FLOOR PLANS 3BHK | 1640 sft | East Facing







## **IGBC GOLD RATED PROJECT**

At Ark Samyak, there will be plenty of activities to teach kids sustainability ranging from rainwater harvesting & recycling.

It is an Indian Green Building Council (IGBC) gold-rated project.





## Indian Green Building Council (PRE-CERTIFIED)



Vast amounts of greenery with native species and fruit-. bearing plants



EV charging facility