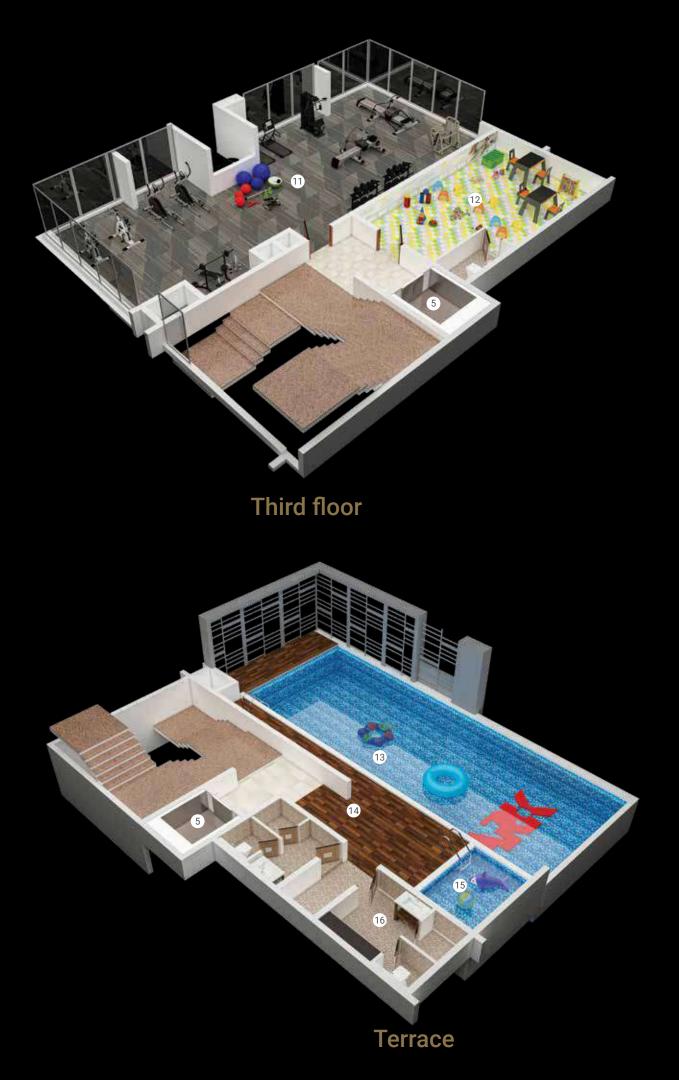

## LEGEND

- 1 Reception
- 2 Lobby
- 3 Waterbody
- 4 Landscape
- 5 Elevator
- 6 Toilet
- 7 Banquet/Multipurpose hall
- 8 Landscape
- 9 Indoor games room
- 10 Yoga/Aerobics room
- 11 Gym
- 12 Play centre
- 13 Rooftop swimming pool
- 14 Pool deck
- 15 Kids pool
- 16 Toilet and changing room