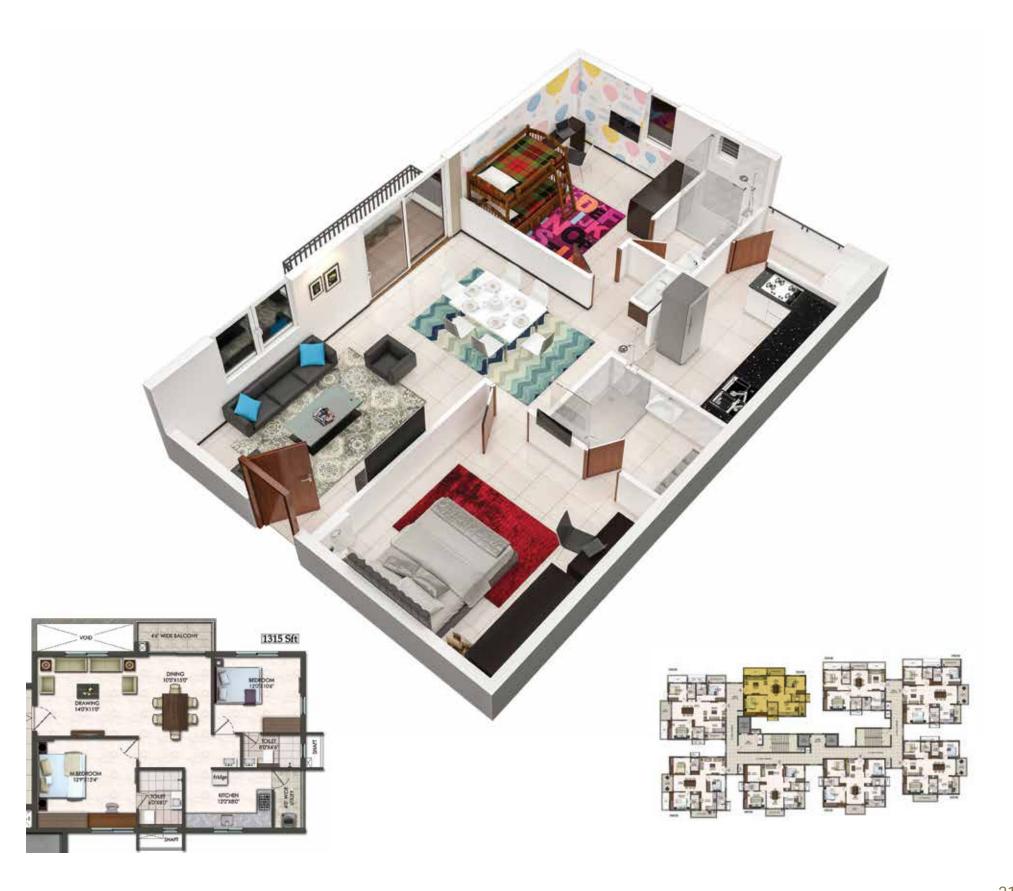

Lobby
- 3 Waterbody
- 4 Landscape
- 5 Elevator
- 6 Toilet
- 7 Banquet/Multipurpose hall
- 8 Landscape
- 9 Indoor games room
- 10 Yoga/Aerobics room
- 11 Gym
- 12 Play centre
- 13 Rooftop swimming pool
- 14 Pool deck
- 15 Kids pool
- 16 Toilet and changing room



## LEGEND

1 Main entrance & exit gate

11

- 2 V.D.F Flooring
- 3 Pathway
- 4 Entrance paving
- 5 Seating under pergola
- 6 Lawn
- 7 Visitor's parking
- 8 Children's play area
- 9 Amphitheater
- 10 Pergola
- 11 HOP scotch area
- 12 Free standing pylons
- 13 Clubhouse entrance waterbody
- 14 Chess board
- 15 Boundary avenue planting
- 16 Kids outdoor gym
- 17 Block entrance screen wall



FIRST FLOOR PLAN



## **TYPICAL FLOOR PLAN**



## FLOOR PLANS 2BHK | 1315 sft | East Facing



## FLOOR PLANS 2BHK | 1315 sft | West Facing



## FLOOR PLANS 2BHK | 1400 sft | North Facing



## FLOOR PLANS 3BHK | 1760 sft | East Facing



## FLOOR PLANS 3BHK | 1550 sft | North Facing



## FLOOR PLANS 3BHK | 1635 sft | West Facing



## FLOOR PLANS 3BHK | 1760 sft | West Facing



## FLOOR PLANS 3BHK | 1640 sft | East Facing







## **IGBC GOLD RATED PROJECT**

At Ark Samyak, there will be plenty of activities to teach kids sustainability ranging from rainwater harvesting & recycling.

It is an Indian Green Building Council (IGBC) gold-rated project.





## Indian Green Building Council (PRE-CERTIFIED)



Vast amounts of greenery with native species and fruit-. bearing plants



EV charging facility



 $(\mathcal{D})$ 

Energy-efficient lighting fixtures

Solar energy for

common exterior

lighting



Rainwater harvesting