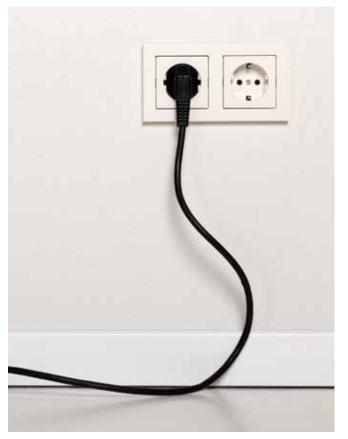

Each apartment is fitted with safety sockets so that inquisitive children can't stick their fingers into them – another great safety feature. For the convenience of the entire family, sockets are placed at different heights. And there are enough sockets to connect all your kids' gadgets and yours as well.