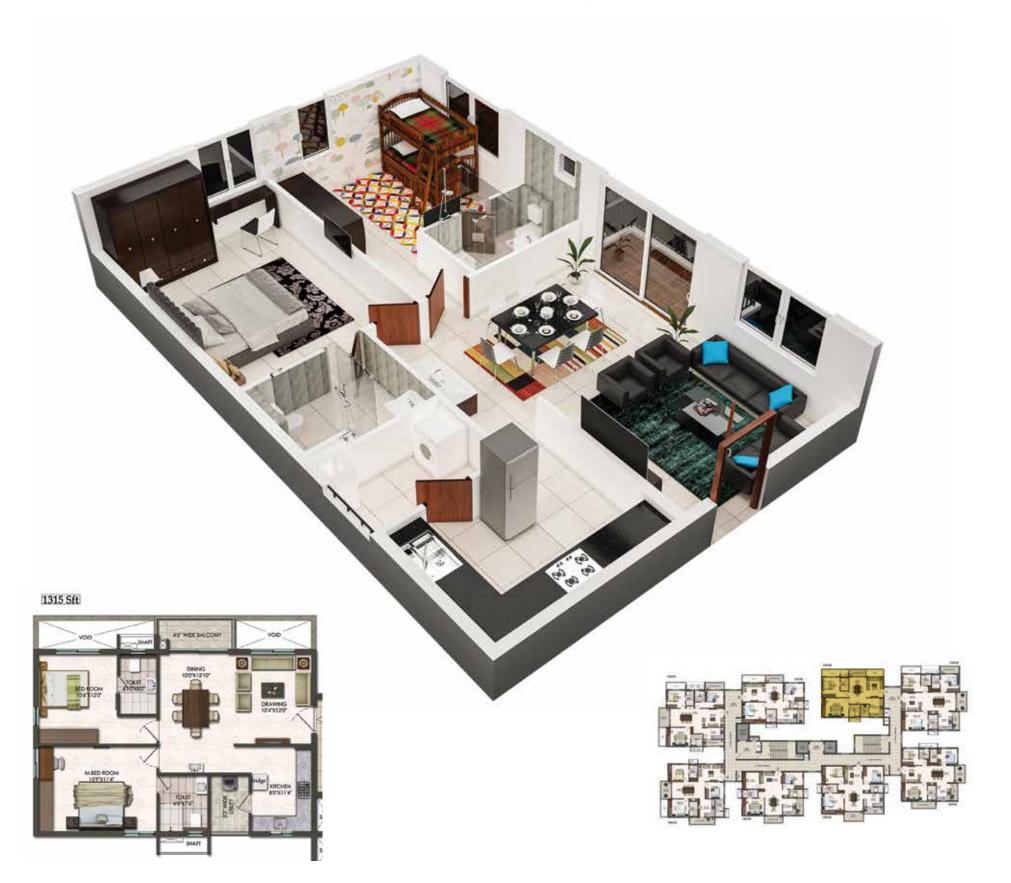

EXPLODED-VIEW





## LEGEND

- 1 Reception
- 2 Lobby
- 3 Waterbody
- 4 Landscape
- 5 Elevator
- 6 Toilet
- 7 Banquet/Multipurpose hall
- 8 Landscape
- 9 Indoor games room
- 10 Yoga/Aerobics room
- 11 Gym
- 12 Play centre
- 13 Rooftop swimming pool
- 14 Pool deck
- 15 Kids pool
- 16 Toilet and changing room



## LEGEND

1 Main entrance & exit gate

11

- 2 V.D.F Flooring
- 3 Pathway
- 4 Entrance paving
- 5 Seating under pergola
- 6 Lawn
- 7 Visitor's parking
- 8 Children's play area
- 9 Amphitheater
- 10 Pergola
- 11 HOP scotch area
- 12 Free standing pylons
- 13 Clubhouse entrance waterbody
- 14 Chess board
- 15 Boundary avenue planting
- 16 Kids outdoor gym
- 17 Block entrance screen wall



FIRST FLOOR PLAN



## **TYPICAL FLOOR PLAN**



## FLOOR PLANS 2BHK | 1315 sft | East Facing



## FLOOR PLANS 2BHK | 1315 sft | West Facing



## FLOOR PLANS 2BHK | 1400 sft | North Facing



## FLOOR PLANS 3BHK | 1760 sft | East Facing



## FLOOR PLANS 3BHK | 1550 sft | North Facing



## FLOOR PLANS 3BHK | 1635 sft | West Facing



## FLOOR PLANS 3BHK | 1760 sft | West Facing



## FLOOR PLANS 3BHK | 1640 sft | East Facing







## **IGBC GOLD RATED PROJECT**

At Ark Samyak, there will be plenty of activities to teach kids sustainability ranging from rainwater harvesting & recycling.

It is an Indian Green Building Council (IGBC) gold-rated project.





## Indian Green Building Council (PRE-CERTIFIED)



Vast amounts of greenery with native species and fruit-. bearing plants



EV charging facility



 $(\mathcal{D})$ 

Energy-efficient lighting fixtures

Solar energy for

co