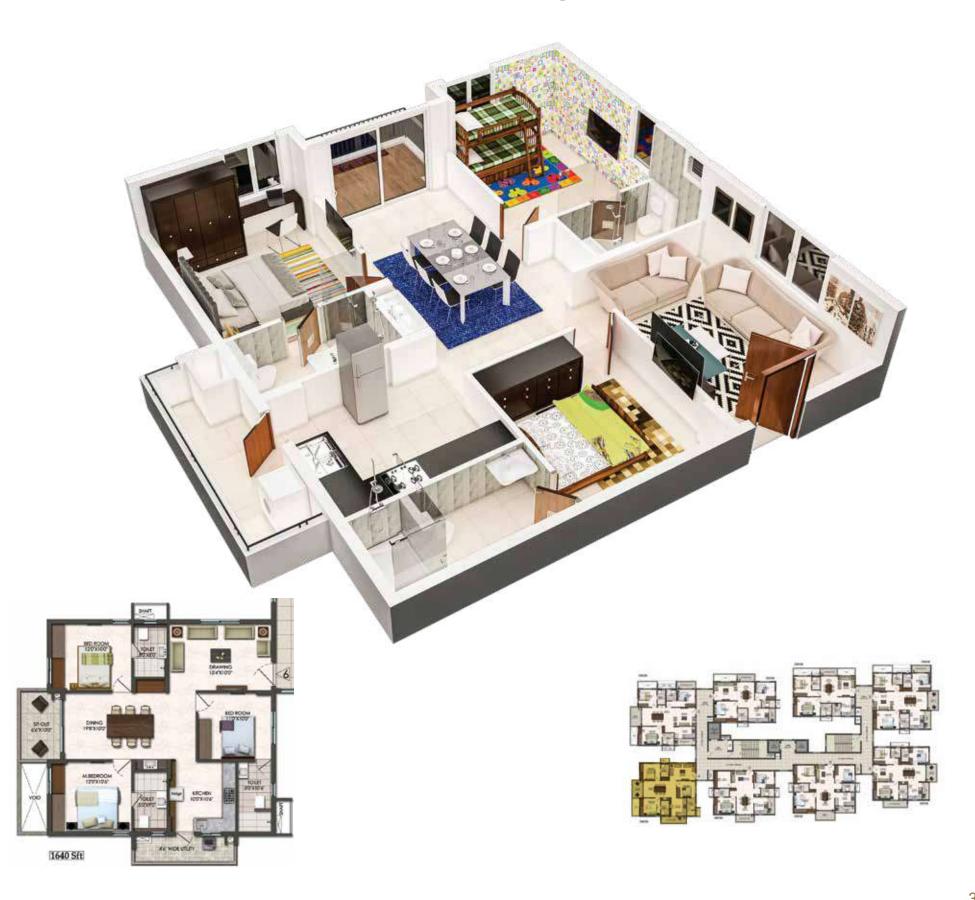

e & exit gate

11

- 2 V.D.F Flooring
- 3 Pathway
- 4 Entrance paving
- 5 Seating under pergola
- 6 Lawn
- 7 Visitor's parking
- 8 Children's play area
- 9 Amphitheater
- 10 Pergola
- 11 HOP scotch area
- 12 Free standing pylons
- 13 Clubhouse entrance waterbody
- 14 Chess board
- 15 Boundary avenue planting
- 16 Kids outdoor gym
- 17 Block entrance screen wall



FIRST FLOOR PLAN



## **TYPICAL FLOOR PLAN**



## FLOOR PLANS 2BHK | 1315 sft | East Facing



## FLOOR PLANS 2BHK | 1315 sft | West Facing



## FLOOR PLANS 2BHK | 1400 sft | North Facing



## FLOOR PLANS 3BHK | 1760 sft | East Facing



## FLOOR PLANS 3BHK | 1550 sft | North Facing



## FLOOR PLANS 3BHK | 1635 sft | West Facing



## FLOOR PLANS 3BHK | 1760 sft | West Facing



## FLOOR PLANS 3BHK | 1640 sft | East Facing







## **IGBC GOLD RATED PROJECT**

At Ark Samyak, there will be plenty of activities to teach kids sustainability ranging from rainwater harvesting & recycling.

It is an Indian Green Building Council (IGBC) gold-rated project.





## Indian Green Building Council (PRE-CERTIFIED)



Vast amounts of greenery with native species and fruit-. bearing plants



EV charging facility



 $(\mathcal{D})$ 

Energy-efficient lighting fixtures

Solar energy for

common exterior

lighting



Rainwater harvesting



Wastewater treatment and reuse



Organic waste management



Water-efficient plumbing fixtures



Ample daylight, fresh air and cross ventilation

# SPECIFICATIONS





#### STRUCTURE



#### Main structure

RCC Framed structures, considering wind and seismic loads

#### **Internal Par