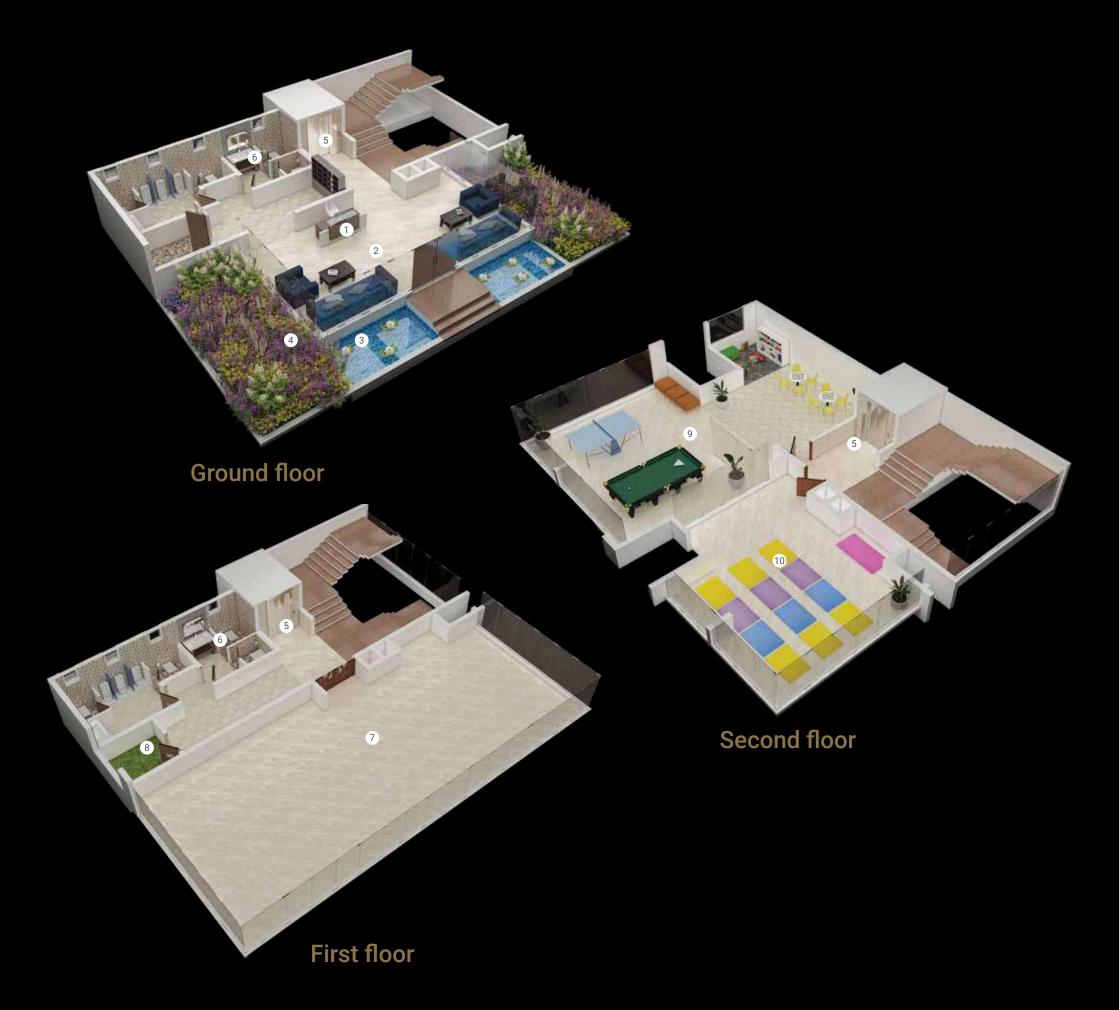

## **CLUBHOUSE**

The well-appointed clubhouse is the social hub of the community and helps bring people together – improving social interactions among adults and children alike. Like everything else in this unique community. Built across 4 floors it has an exciting series of activity spaces.

## LEGEND

- 1 Reception
- 2 Lobby
- 3 Waterbody
- 4 Landscape
- 5 Elevator
- 6 Toilet
- 7 Banquet/Multipurpose hall
- 8 Landscape
- 9 Indoor games room
- 10 Yoga/Aerobics room
- 11 Gym
- 12 Play centre
- 13 Rooftop swimming pool
- 14 Pool deck
- 15 Kids pool
- 16 Toilet and changing room