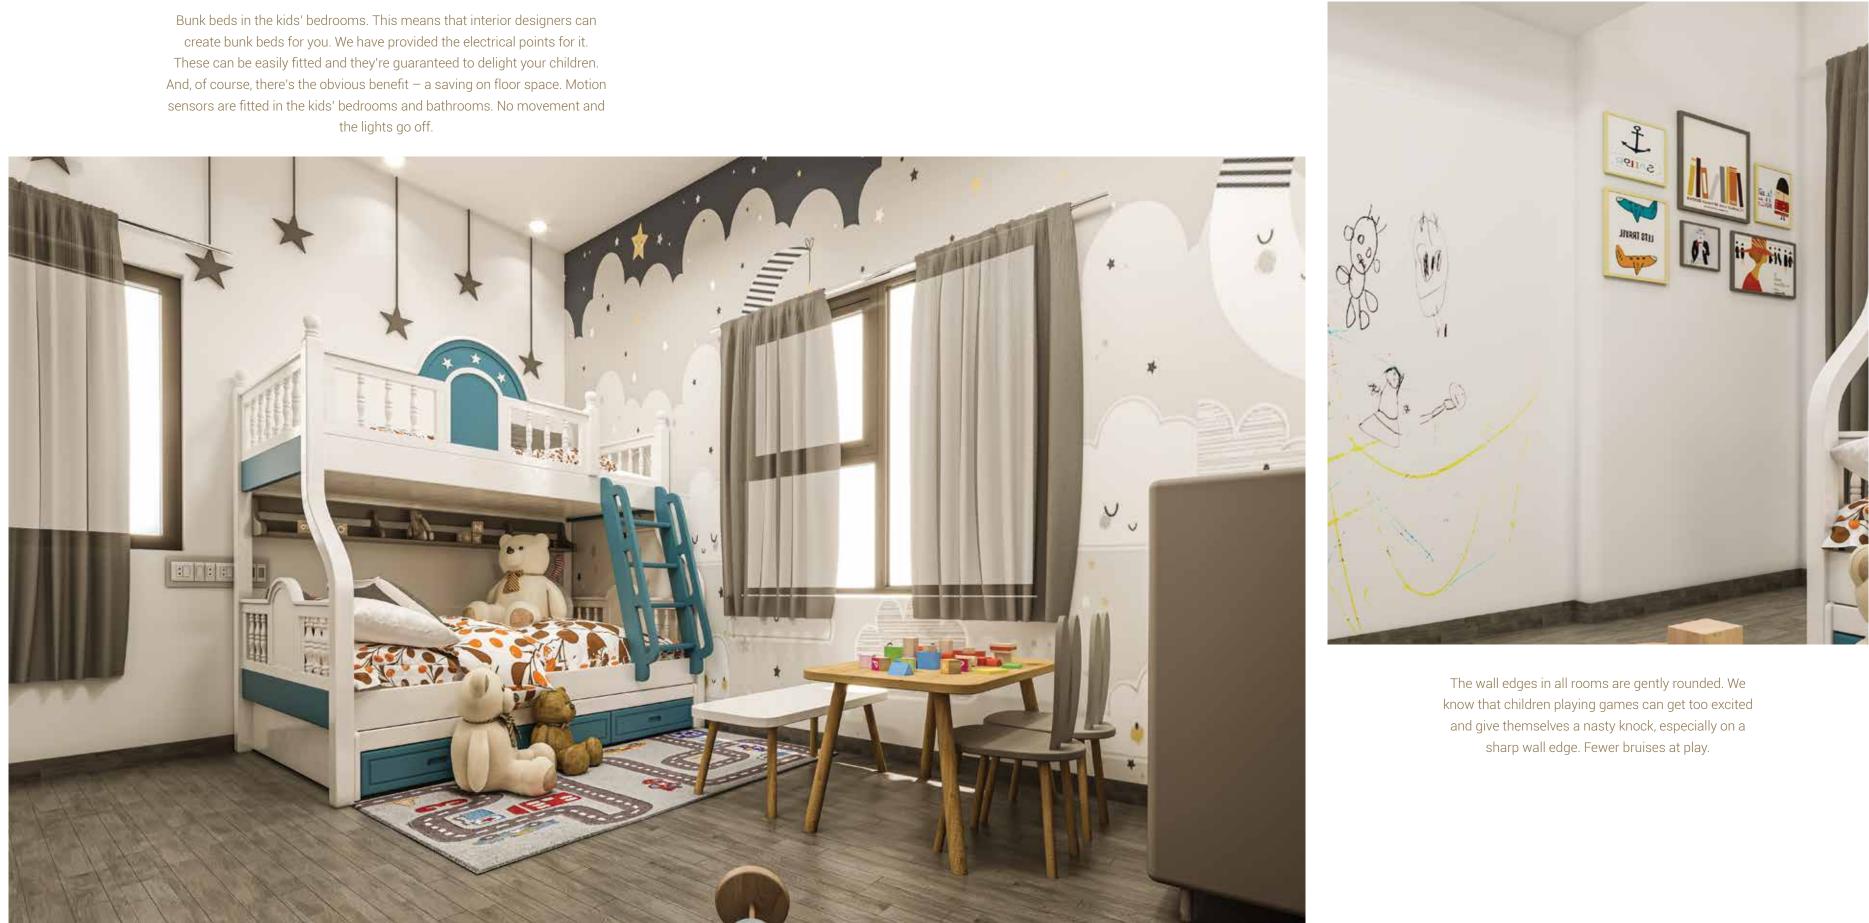

# ADVANTAGES OF KID-FRIENDLY HOMES

A good deal of thought has gone into every aspect. Every kids' room, for instance, is finished in semi-gloss paint. We know how kids behave with a crayon in hand. So the high level of sheen makes these walls easy to scrub clean, and of course, it is a very durable finish as well. Vinyl floor is standard in all kids' bedrooms. It's durable enough to withstand all that a kid can throw at it in the course of play. In the worst-case scenario, it can be easily replaced.

create bunk beds for you. We have provided the electrical points for it. These can be easily fitted and they're guaranteed to delight your children. the lights go off.

It's a safe place to play and socialize with other kids and learn basic concepts like sharing. The families come from all walks of life, so the children also learn about diversity, among other things.

#### Plastering

Smooth plaster finish for internal and external walls

All the flats internal wall edges are rounded for children safety - Ensuring no sharp corners