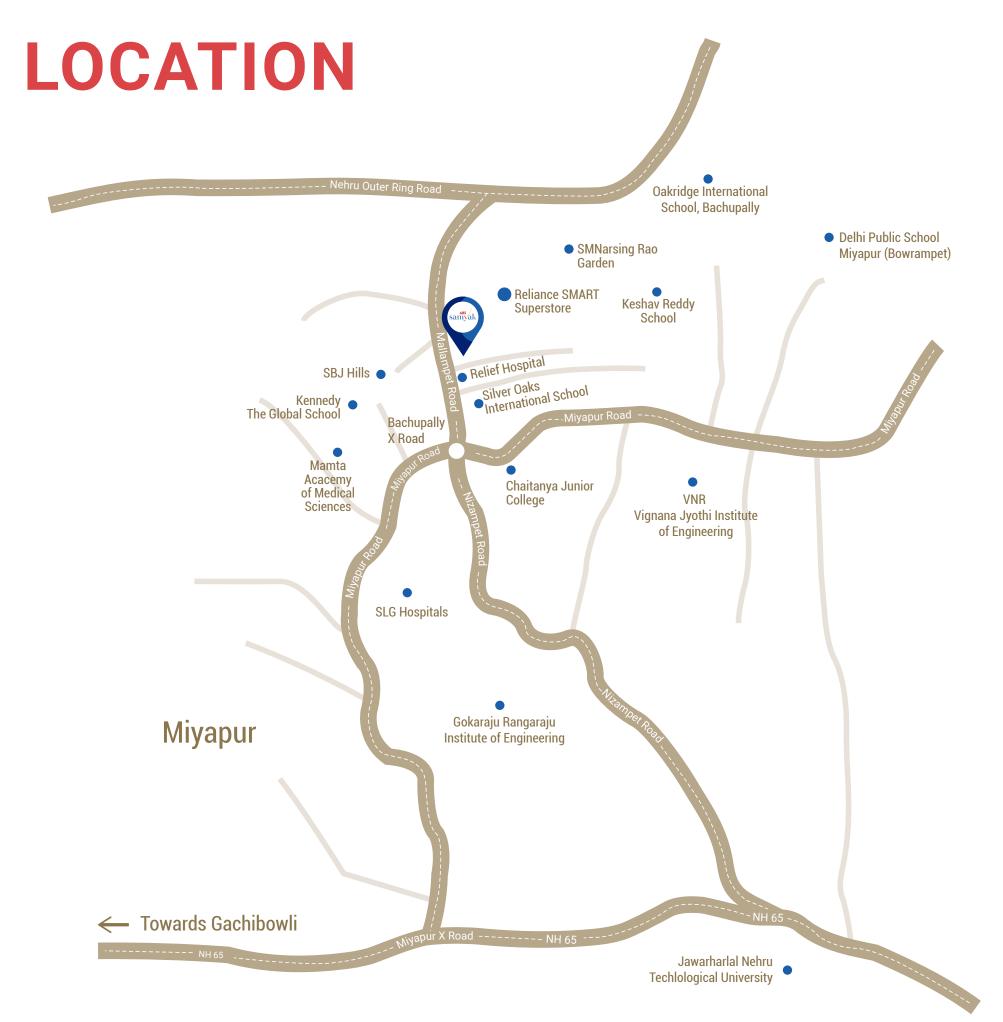

Strategically located in Bachupally with easy connectivity – close to schools, malls, and hospitals – Ark Samyak is the logical destination of caring parents throughout the city.

#### Site Address

Mallampet Road, Beside Reliance SMART, Bachupally, Hyderabad – 500 090, Telangana. Ph.: +91 95138 08012

samyak@arkgroup.in | www.arksamyak.com