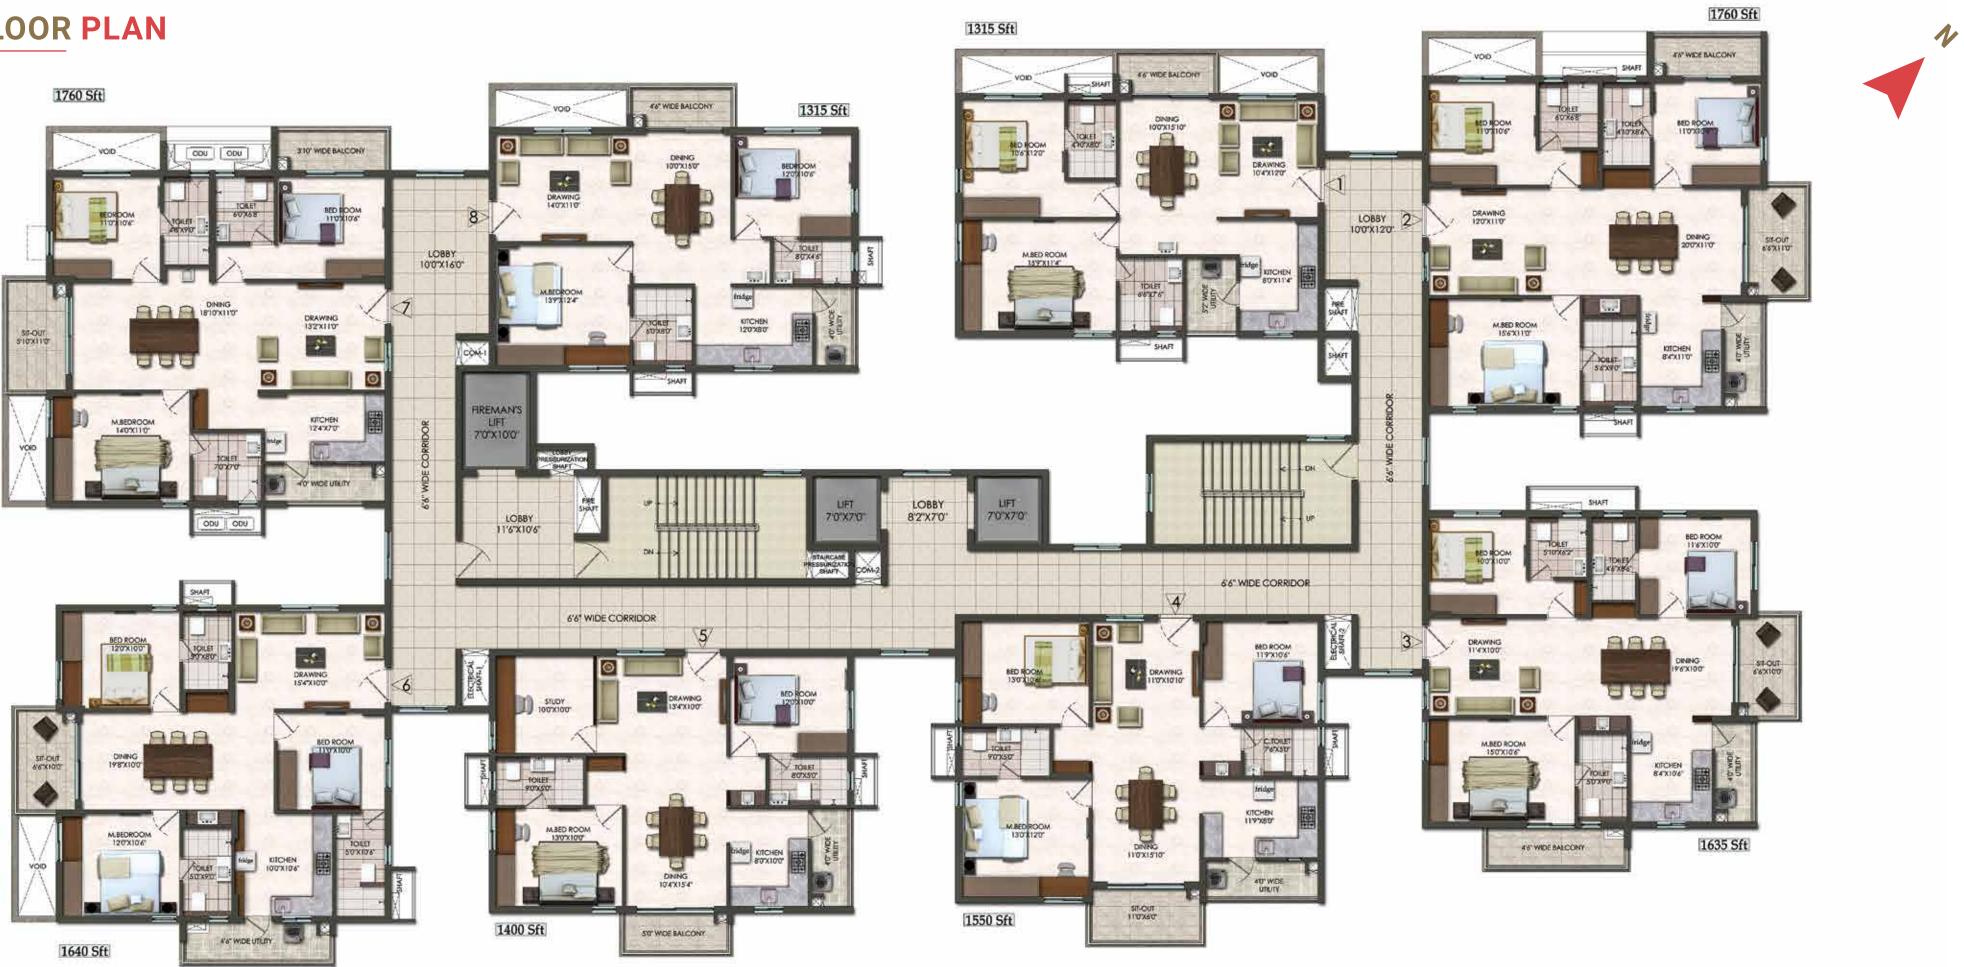

iting series of activity spaces.



## CLUBHOUSE EXPLODED-VIEW





## LEGEND

- 1 Reception
- 2 Lobby
- 3 Waterbody
- 4 Landscape
- 5 Elevator
- 6 Toilet
- 7 Banquet/Multipurpose hall
- 8 Landscape
- 9 Indoor games room
- 10 Yoga/Aerobics room
- 11 Gym
- 12 Play centre
- 13 Rooftop swimming pool
- 14 Pool deck
- 15 Kids pool
- 16 Toilet and changing room



## LEGEND

1 Main entrance & exit gate

11

- 2 V.D.F Flooring
- 3 Pathway
- 4 Entrance paving
- 5 Seating under pergola
- 6 Lawn
- 7 Visitor's parking
- 8 Children's play area
- 9 Amphitheater
- 10 Pergola
- 11 HOP scotch area
- 12 Free standing pylons
- 13 Clubhouse entrance waterbody
- 14 Chess board
- 15 Boundary avenue planting
- 16 Kids outdoor gym
- 17 Block entrance screen wall



FIRST FLOOR PLAN



## **TYPICAL FLOOR PLAN**



## FLOOR PLANS 2BHK | 1315 sft | East Facing



## FLOOR PLANS 2BHK | 1315 sft | West Facing



## FLOOR PLANS 2BHK | 1400 sft | North Facing



## FLOOR PLANS 3BHK | 1760 sft | East Facing



## FLOOR PLANS 3BHK | 1550 sft | North Facing



## FLOOR PLANS 3BHK | 1635 sft | West Facing



## FLOOR PLANS 3BHK | 1760 sft | West Facing



## FLOOR PLANS 3BHK | 1640 sft | East Facing







## **IGBC GOLD RATED PROJECT**

At Ark Samyak, there will be plenty of activities to teach kids sustainability ranging from rainwater harvesting & recycling.

It is an Indian Green Building Council (IGBC) gold-rated project.





## Indian Green Building Council (PRE-CERTIFIED)



Vast amounts of greenery with native species and fruit-. bearing plants



EV charging facility



 $(\mathcal{D})$ 

Energy-e