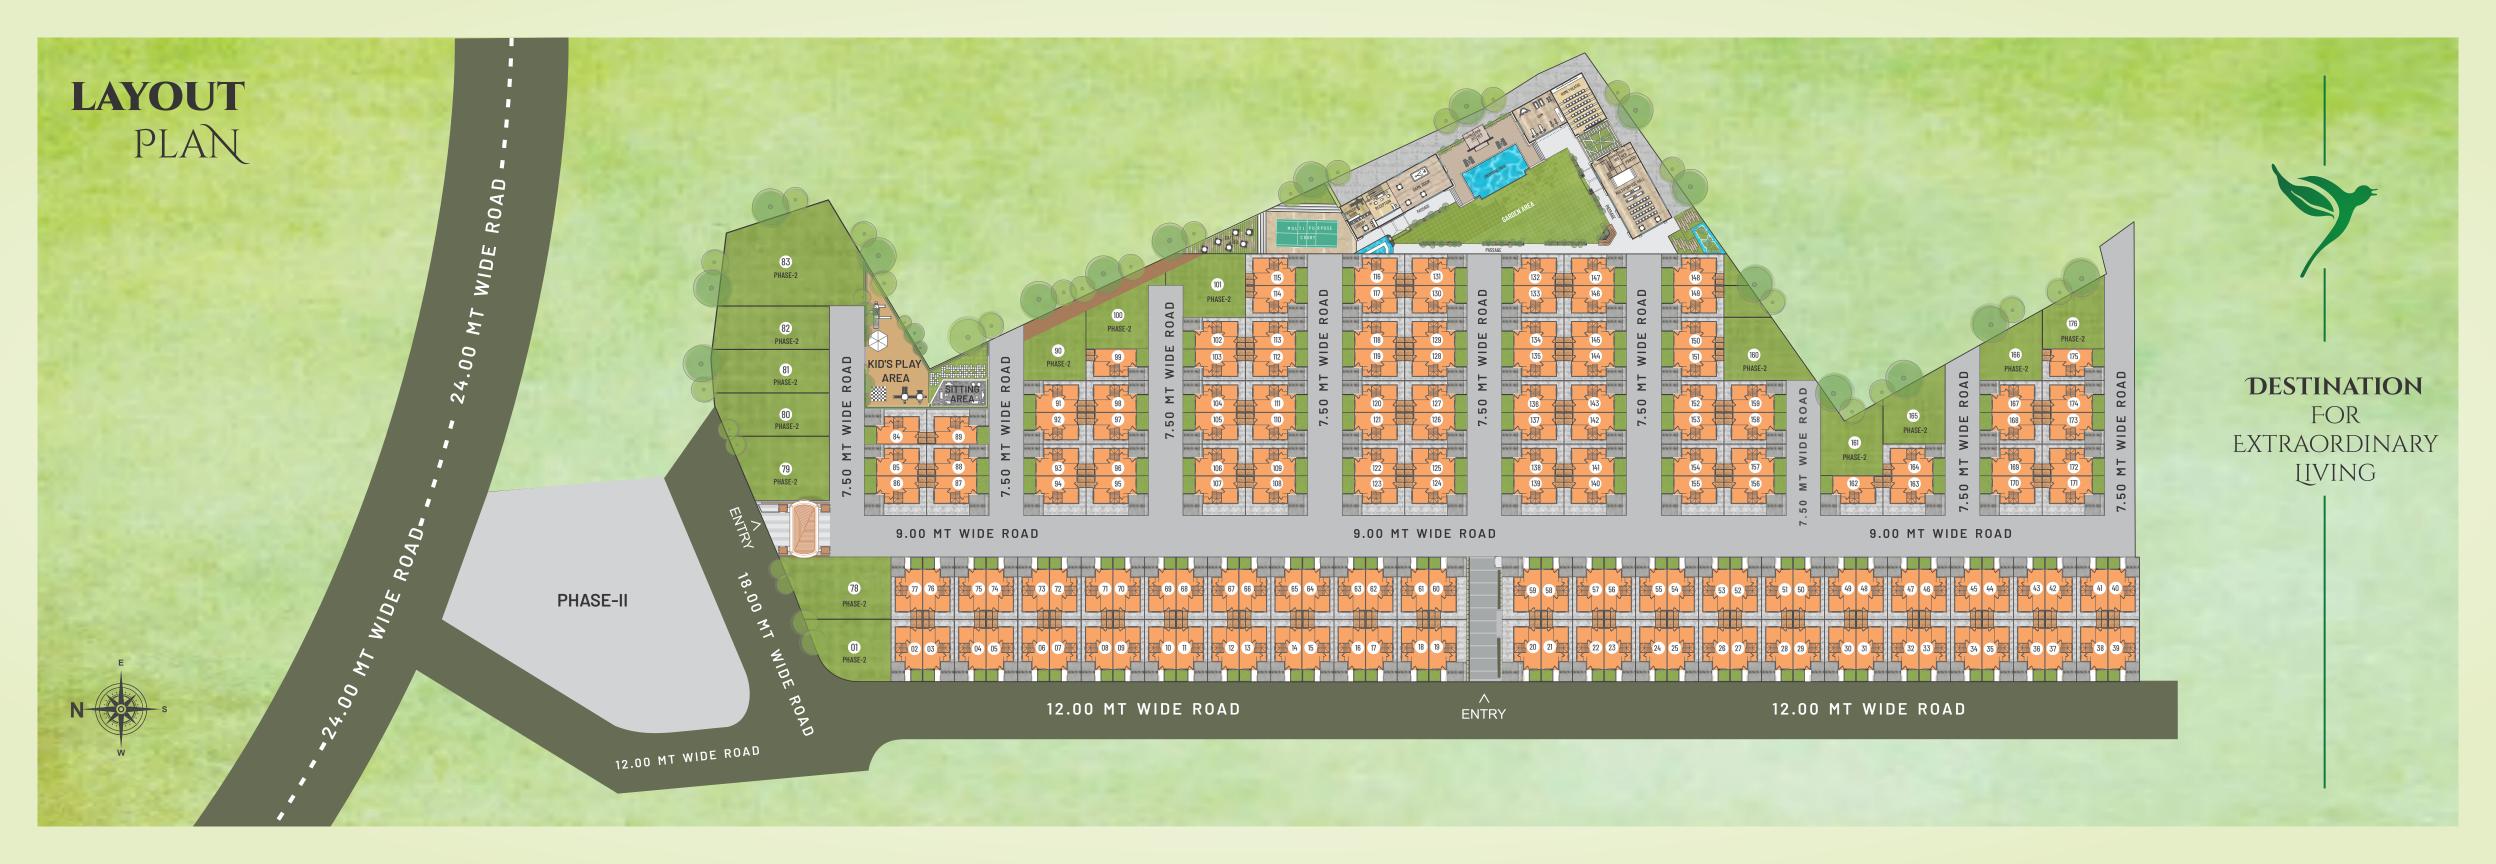

# KALRAV LIFESPACE CREATORS "WE CREATE LIFE AROUND PLACES WHERE YOU LIVE"

GROUND FLOOR PLAN

| MULTIPURPOSE HALL     | 08 | RECEPTION           |
|-----------------------|----|---------------------|
| PANTRY                | 09 | TODDLER'S ROOM      |
| HOME THEATRE          | 10 | LIBRARY             |
| GYM                   | 11 | MULTI PURPOSE COURT |
| CHANGE ROOM (HER/HIS) | 12 | CAFÉ AREA           |
| SWIMMING POOL         | 13 | GARDEN AREA         |
| GAME ROOM             | 14 | KIDS PLAY AREA      |
|                       |    |                     |

FIRST FLOOR PLAN

01 DISCUTHEQUI

3 RECEPTION BELOW

GAME ROM

KIDS PLAY AREA

**UBRARY** 

HALL

TYPICAL UNIT PLAN—

GROUND FLOOR

## EXPERIENCE WARMTH, — JOY AND LAUGHTER IN THE ENVIRONMENT

24X7 Security Cabin

Underground Cabling for Cleaner look

RCC Internal Roads with
Street Lights

Decorative Paving and Lush Green Plantation

Children's Play area with Equipments

Eco friendly Environment

Multipurpose Court

Guest Room

Café Area