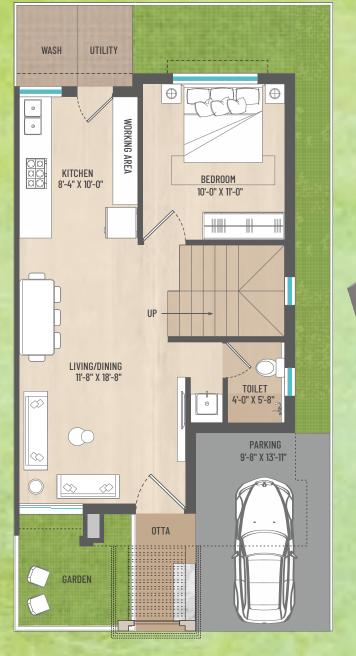

# KALRAV LIFESPACE CREATORS "WE CREATE LIFE AROUND PLACES WHERE YOU LIVE"







GROUND FLOOR PLAN

| MULTIPURPOSE HALL     | 08 | RECEPTION           |
|-----------------------|----|---------------------|
| PANTRY                | 09 | TODDLER'S ROOM      |
| HOME THEATRE          | 10 | LIBRARY             |
| GYM                   | 11 | MULTI PURPOSE COURT |
| CHANGE ROOM (HER/HIS) | 12 | CAFÉ AREA           |
| SWIMMING POOL         | 13 | GARDEN AREA         |
| GAME ROOM             | 14 | KIDS PLAY AREA      |
|                       |    |                     |



FIRST FLOOR PLAN

01 DISCUTHEQUI

3 RECEPTION BELOW











GAME ROM







KIDS PLAY AREA



**UBRARY** 

HALL











TYPICAL UNIT PLAN—

GROUND FLOOR



















## EXPERIENCE WARMTH, — JOY AND LAUGHTER IN THE ENVIRONMENT



24X7 Security Cabin



Underground Cabling for Cleaner look



RCC Internal Roads with
Street Lights



Decorative Paving and Lush Green Plantation



Children's Play area with Equipments



Eco friendly Environment



Multipurpose Court



Guest Room



Café Area



### SPECIFICATION

#### STRUCTURE

RCC earthquake resistance structure designed by approved
 Structural Engineer

#### FLOORING

- Premium Vitrified Flooring in Guest Lounge,
   Kitchen and Dining area
- Vitrified tiles in all other Bedrooms

#### **WALL FINISH**

- Interiors: Putty with Primer finish
- Exteriors: Weather Proof Paint

#### ELECTRICAL

 Concealed copper ISI wire with modular switches and sufficient electrical points, All Bedroom AC