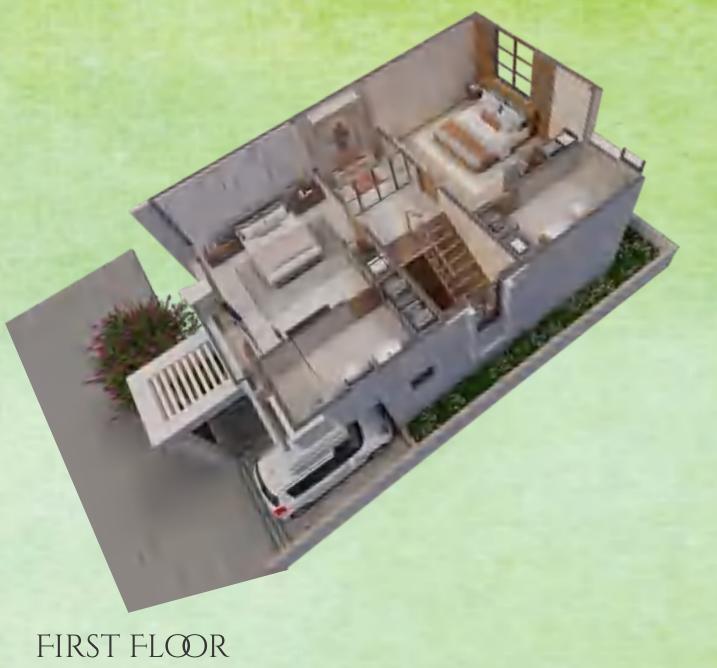

# KALRAV LIFESPACE CREATORS "WE CREATE LIFE AROUND PLACES WHERE YOU LIVE"







GROUND FLOOR PLAN

| MULTIPURPOSE HALL     | 08 | RECEPTION           |
|-----------------------|----|---------------------|
| PANTRY                | 09 | TODDLER'S ROOM      |
| HOME THEATRE          | 10 | LIBRARY             |
| GYM                   | 11 | MULTI PURPOSE COURT |
| CHANGE ROOM (HER/HIS) | 12 | CAFÉ AREA           |
| SWIMMING POOL         | 13 | GARDEN AREA         |
| GAME ROOM             | 14 | KIDS PLAY AREA      |
|                       |    |                     |



FIRST FLOOR PLAN

01 DISCUTHEQUI

3 RECEPTION BELOW











GAME ROM







KIDS PLAY AREA



**UBRARY** 

HALL











TYPICAL UNIT PLAN—

GROUND FLOOR



















## EXPERIENCE WARMTH, — JOY AND LAUGHTER IN THE ENVIRONMENT



24X7 Security Cabin



Underground Cabling for Cleaner look



RCC Internal Roads with
Street Lights



Decorative Paving and Lush Green Plantation



Children's Play area with Equipments



Eco friendly Environment



Multipurpose Court



Guest Room



Café Area



### SPECIFICATION

#### STRUCTURE

RCC earthquake resistance structure designed by approved
 Structural Engineer

#### FLOORING

- Premium Vitrified Flooring in Guest Lounge,
   Kitchen and Dining area
- Vitrified tiles in all other Bedrooms

#### **WALL FINISH**

- Interiors: Putty with Primer finish
- Exteriors: Weather Proof Paint

#### ELECTRICAL

 Concealed copper ISI wire with modular switches and sufficient electrical points, All Bedroom AC point