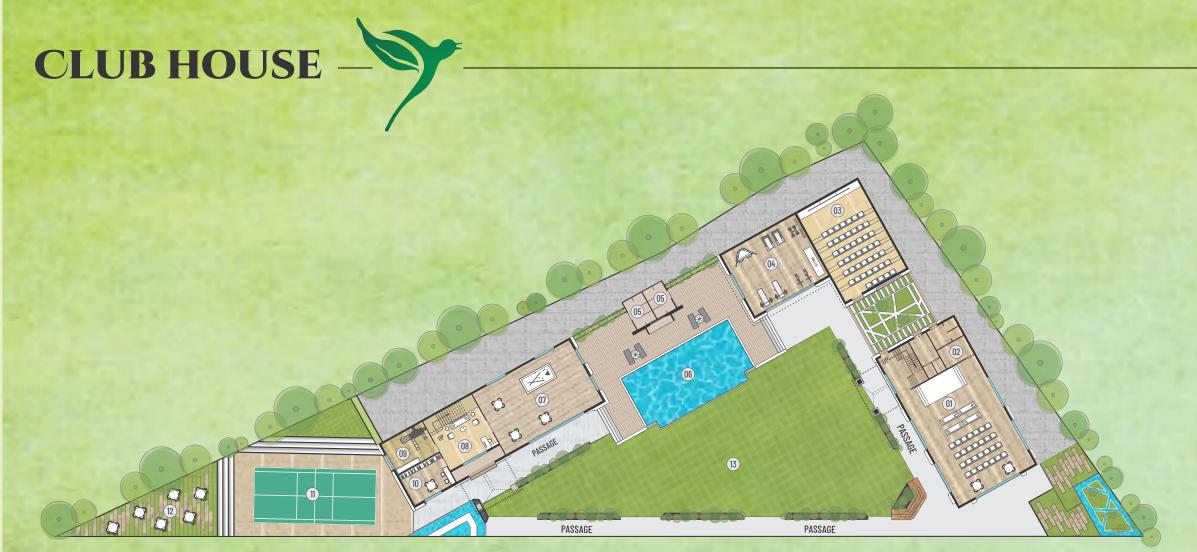

# KALRAV LIFESPACE CREATORS "WE CREATE LIFE AROUND PLACES WHERE YOU LIVE"

GROUND FLOOR PLAN

| MULTIPURPOSE HALL     | 08 | RECEPTION           |
|-----------------------|----|---------------------|
| PANTRY                | 09 | TODDLER'S ROOM      |
| HOME THEATRE          | 10 | LIBRARY             |
| GYM                   | 11 | MULTI PURPOSE COURT |
| CHANGE ROOM (HER/HIS) | 12 | CAFÉ AREA           |
| SWIMMING POOL         | 13 | GARDEN AREA         |
| GAME ROOM             | 14 | KIDS PLAY AREA      |
|                       |    |                     |

FIRST FLOOR PLAN

01 DISCUTHEQUI

3 RECEPTION BELOW

GAME ROM

KIDS PLAY AREA

**UBRARY** 

HALL

TYPICAL UNIT PLAN—