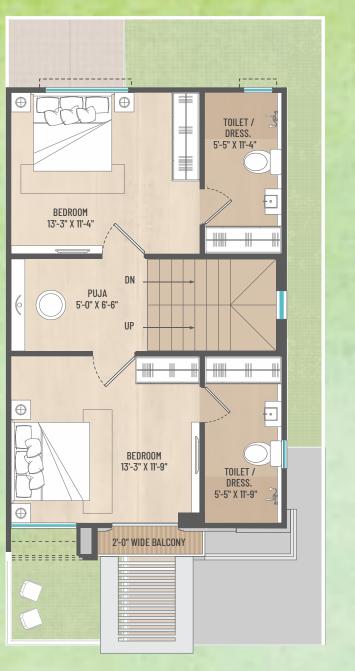

# KALRAV LIFESPACE CREATORS "WE CREATE LIFE AROUND PLACES WHERE YOU LIVE"







GROUND FLOOR PLAN

| MULTIPURPOSE HALL     | 08 | RECEPTION           |
|-----------------------|----|---------------------|
| PANTRY                | 09 | TODDLER'S ROOM      |
| HOME THEATRE          | 10 | LIBRARY             |
| GYM                   | 11 | MULTI PURPOSE COURT |
| CHANGE ROOM (HER/HIS) | 12 | CAFÉ AREA           |
| SWIMMING POOL         | 13 | GARDEN AREA         |
| GAME ROOM             | 14 | KIDS PLAY AREA      |
|                       |    |                     |



FIRST FLOOR PLAN

01 DISCUTHEQUI

3 RECEPTION BELOW











GAME ROM







KIDS PLAY AREA



**UBRARY** 

HALL











TYPICAL UNIT PLAN—

GROUND FLOOR



















## EXPERIENCE WARMTH, — JOY AND LAUGHTER IN THE ENVIRONMENT



24X7 Security Cabin



Underground Cabling for Cleaner look



RCC Internal Roads with
Street Lights



Decorative Paving and Lush Green Plantation



Children's Play area with Equipments



Eco friendly Environment



Multipurpose Court



Guest Room



Café Area



### SPECIFICATION

#### STRUCTURE

RCC earthquake resistance structure designed by approved
 Structural Engineer

#### FLOORING

- Premium Vitrified Flooring in Guest Lounge,
   Kitchen and Dining area
- Vitrified tiles in all other Bedrooms

#### **WALL FINISH**

- Interiors: Putty with Primer finish
- Exteriors: Weather Proof Paint

#### ELECTRICAL

 Concealed copper ISI wire with modular switches and sufficient electrical points, All Bedroom AC poi