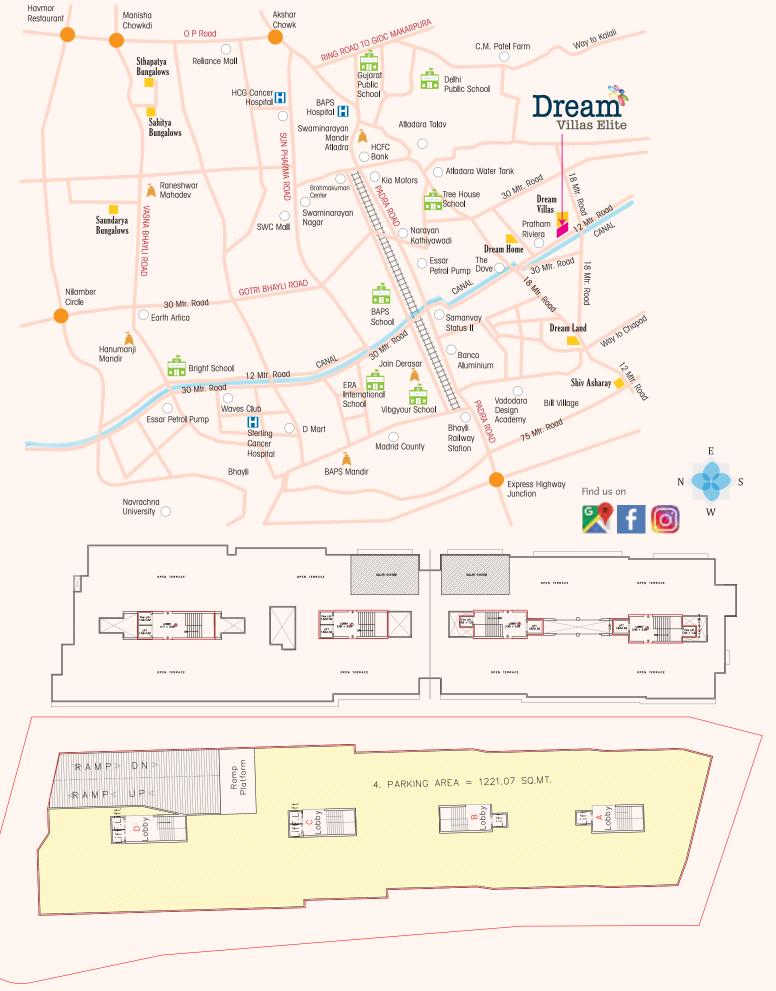

# Key Plan

Site Location: Dream Villas Elite, Behind Samanvay Status, Near Pratham Riviera, Atladra-Bill Road, Vadodara Developers: Bhumi Associates • Structure: Pramukh Associates K.L. Patel • Architect: 'Dream Architectss' Maulik Patel Contact: +91 96388 31834 • Email: dreamvillaselite@gmail.com • https://www.facebook.com/dreamprojects368 RERA Project Registration Number: