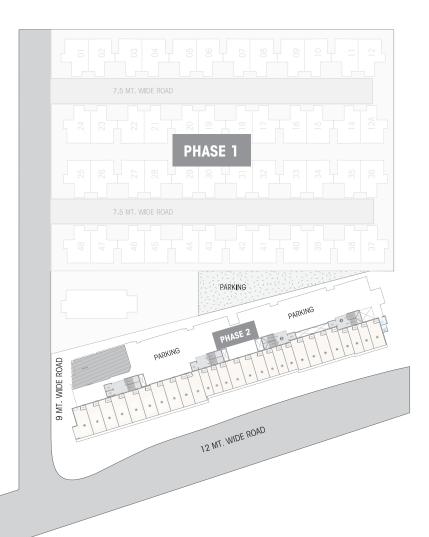

# Key Plan

Site Location: Dream Villas Elite, Behind Samanvay Status, Near Pratham Riviera, Atladra-Bill Road, Vadodara Developers: Bhumi Associates • Structure: Pramukh Associates K.L. Patel • Architect: 'Dream Architectss' Maulik Patel Contact: +91 96388 31834 • Email: dreamvillaselite@gmail.com • https://www.facebook.com/dreamprojects368 RERA Project Registration Number: