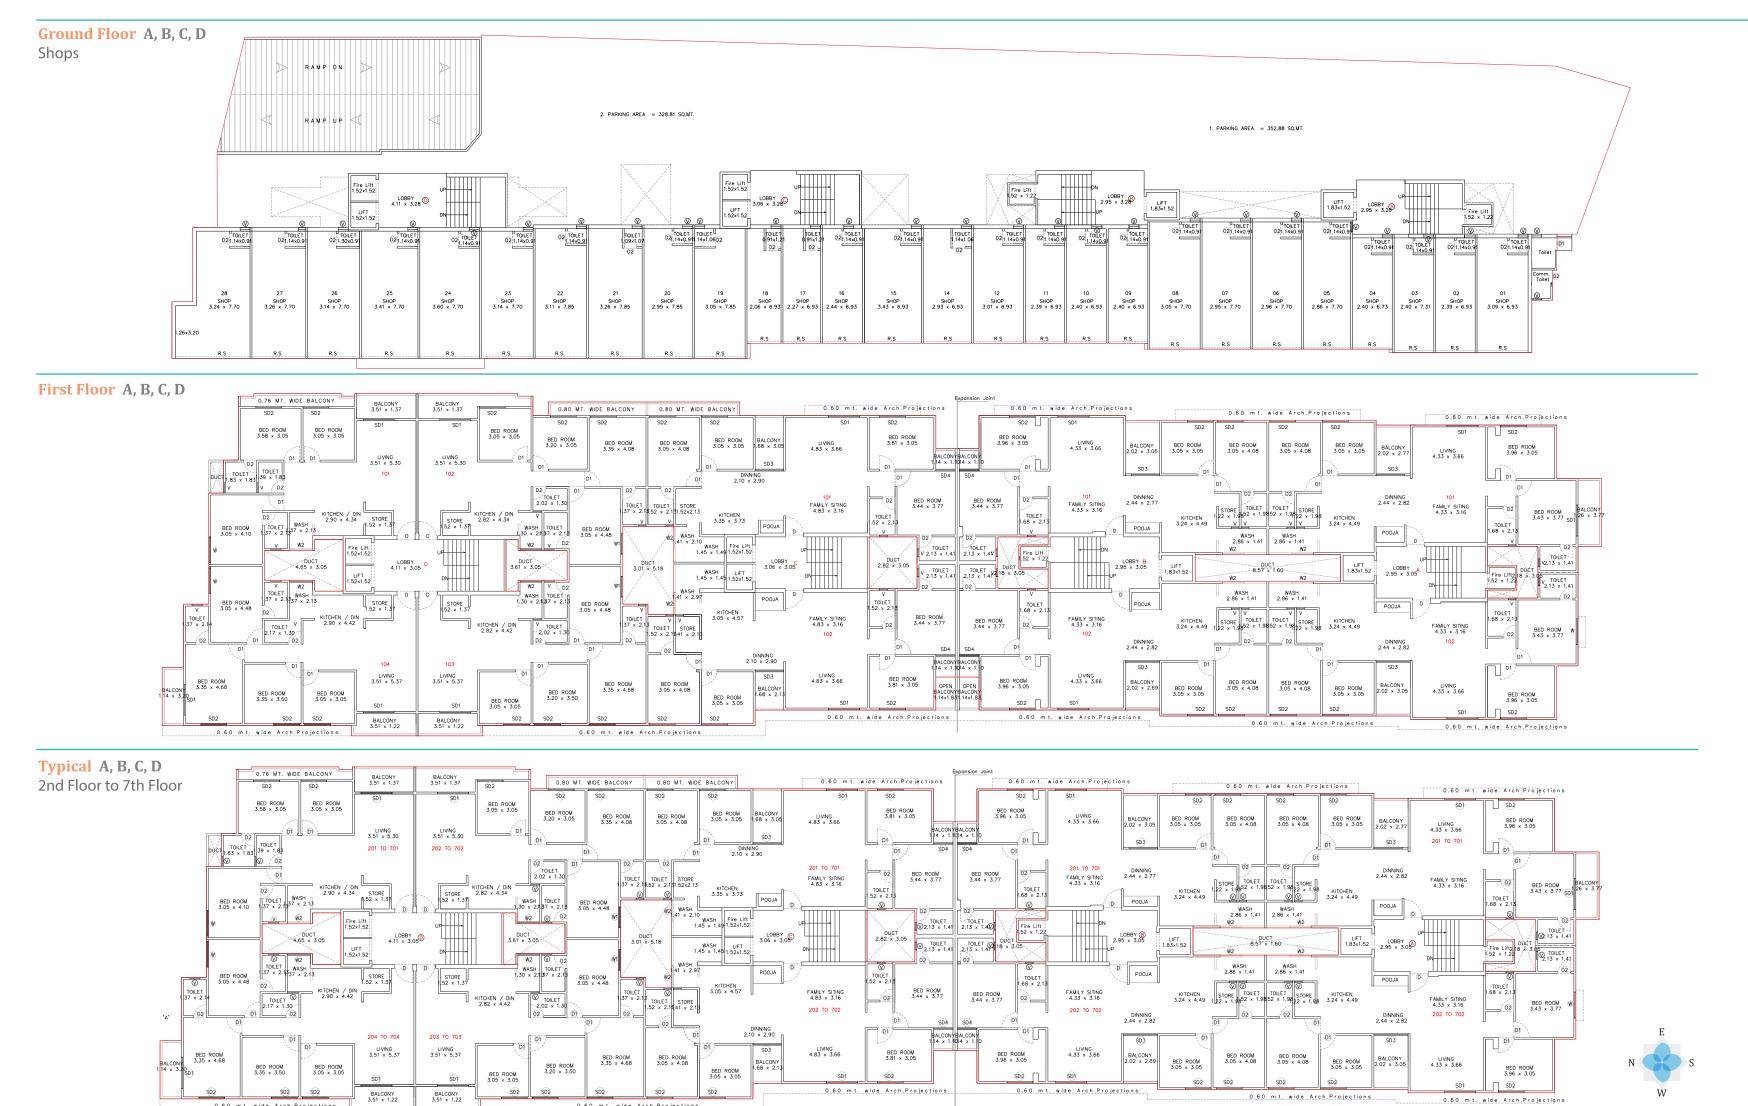

ng treatment as per engineer's guideline.

# Amenities

Standard Quality Passenger Lift

Underground and Overhead Water Tanks

Generator for Power Backup For Common Utility Usage

Children Play Area As per Architect's Design

24 x7 Water Supply

Security Camera for Ground Floor Parking



# Key Plan



Site Location: Dream Villas Elite, Behind Samanvay Status, Near Pratham Riviera, Atladra-Bill Road, Vadodara Developers: Bhumi Associates • Structure: Pramukh Associates K.L. Patel • Architect: 'Dream Architectss' Maulik Patel Contact: +91 96388 31834 • Email: dreamvillaselite@gmail.com • https://www.facebook.com/dreamprojects368 RERA Project Registration Number:



Bhumi Associates





4 BHK 4B 2BHK SHOPS

(ifestyle Apartment

Drawings and images are for the purpose of illustration only.







**Shops @ Ground Floor** 



### **Specifications for Shops:**

- Each Shop with Attached Toilet.
- Up to 4 ft. Tiles in Toilet Walls.
- Europeon Tub in Toilet.
- Shop Flooring 600x600mm. • White Putty with Primer on All Inside Walls.
- M.S. Shutter in Front Side of Shop.