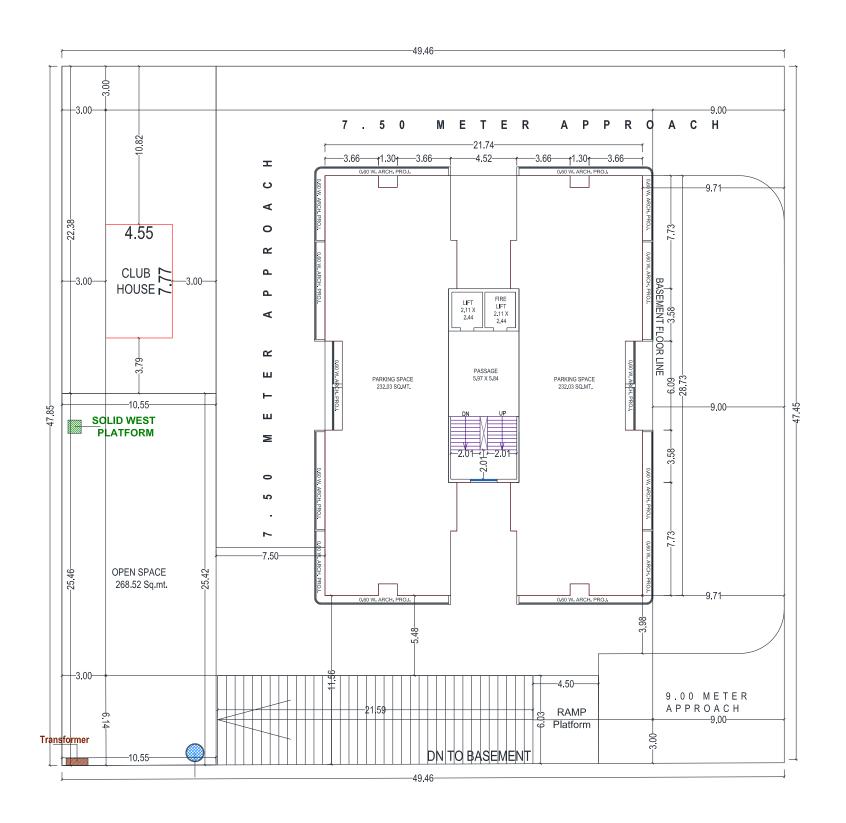

Developer ANADI INFRA

Site Address : Galaxy bliss, nr. Galaxy heights, opp ramakaka deri, chhani, Vadodara 391740 Ph. +91 99988 96595



Structure ADCE +91 265 234 0032





+91 99988 96595















## **SPECIFICATIONS**

Windows

Flooring

Premium quality platform with S.S sink.Dedo upto beam bottom. Kitchen

• Designer Bathrooms with premium quality bath fittings and sanitary wares. Bathrooms

• Premium quality ceramic tiles dedo upto

beam bathroom

• Main door - high quality decorative door finish Doors

on both sides and wooden frame Internal doors Laminated flush door.

• Powder coating sliding window with mosquito fully glazed glass shutters

• Granite frame for window.

• Elegant china mosaic finish with water Terrace finish

proofing treatment.

• Earthquake resistant RCC Frame structure as Structure

per approved structural Consultant.

• Preamium quality glazed vitrified tiles in

Living Room, Family sitting, kitchen, dining and Passage with skirting.

• Anti-skid flo