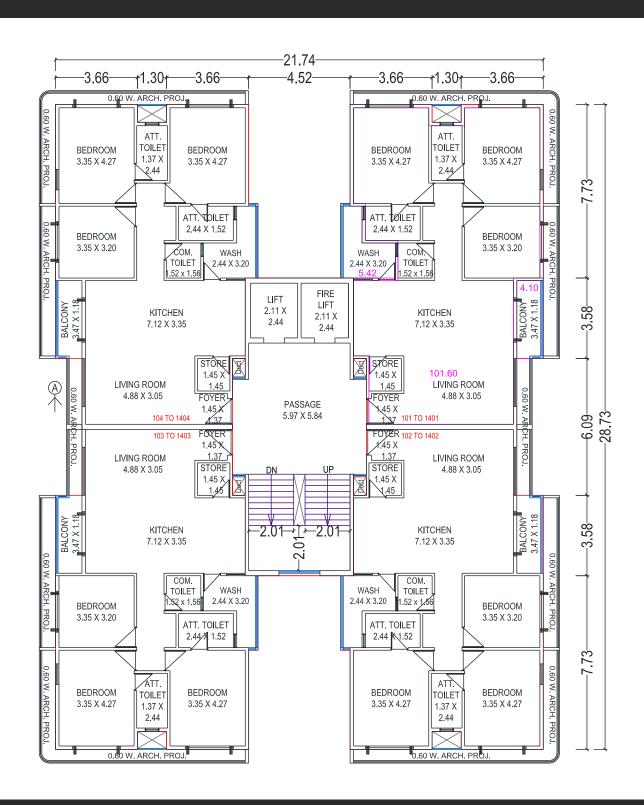

Developer ANADI INFRA

Site Address : Galaxy bliss, nr. Galaxy heights, opp ramakaka deri, chhani, Vadodara 391740 Ph. +91 99988 96595



Structure ADCE +91 265 234 0032





+91 99988 96595















## **SPECIFICATIONS**

Windows

Flooring

Premium quality platform with S.S sink.Dedo upto beam bottom. Kitchen

• Designer Bathrooms with premium quality bath fittings and sanitary wares. Bathrooms

• Premium quality ceramic tiles dedo upto

beam bathroom

• Main door - high quality decorative door finish Doors

on both sides and wooden frame Internal doors Laminated flush door.

• Powder coating sliding window with mosquito fully glazed glass shutters

• Granite frame for window.

• Elegant china mosaic finish with water Terrace finish

proofing treatment.

• Earthquake resistant RCC Frame structure as Structure

per approved structural Consultant.

• Preamium quality glazed vitrified tiles in

Living Room, Family sitting, kitchen, dining and Passage with skirting.

• Anti-skid floorin