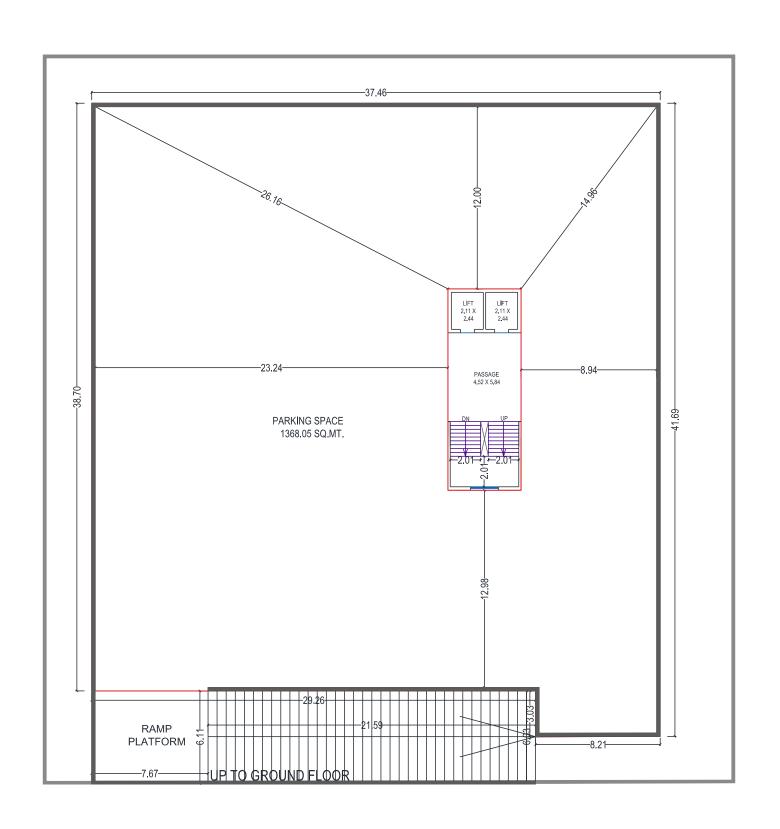

Developer ANADI INFRA

Site Address : Galaxy bliss, nr. Galaxy heights, opp ramakaka deri, chhani, Vadodara 391740 Ph. +91 99988 96595



Structure ADCE +91 265 234 0032





+91 99988 96595















## **SPECIFICATIONS**

Windows

Flooring

Premium quality platform with S.S sink.Dedo upto beam bottom. Kitchen

• Designer Bathrooms with premium quality bath fittings and sanitary wares. Bathrooms

• Premium quality ceramic tiles dedo upto

beam bathroom

• Main door - high quality decorative door finish Doors

on both sides and wooden frame Internal doors Laminated flush door.

• Powder coating sliding window with mosquito fully glazed glass shutters

• Granite frame for window.

• Elegant china mosaic finish with water Terrace finish

proofing treatment.

• Earthquake resistant RCC Frame structure as Structure

per approved structural Consultant.

• Preamium quality glazed vitrified tiles in

Living Room, Family sitting, kitchen, dining and Passage with skirting.

• Anti-skid f