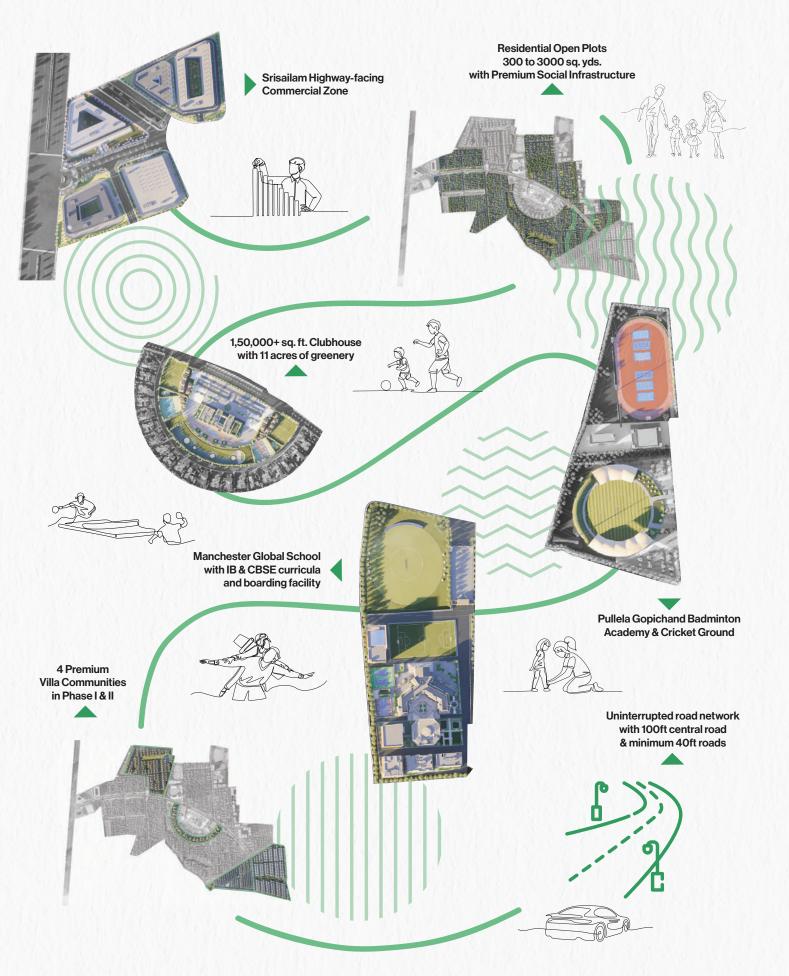

#### Within the township:

Residential plots from 300 to 3000 sq. yds. 4 Villa communities with plots from 200 to 2600 sq. yds. 1,50,000+ sft. Exclusive Members-only Club **Pullela Gopichand Badminton Academy** Manchester Global School with IB & CBSE **Commercial Zone & Social Infrastructure** 

### 1,50,000+ SFT. CLUBHOUSE COCOONED BY 11 ACRES OF GREENS.

Catering to all ages and property buyers, the township offers an unmatched lifestyle and diverse living options. The tranquil and pollution-free greenery makes Greenrich Highlands the perfect place to call home. The clubhouse provides amenities tailored exclusively for club members, ensuring a premium experience that caters to their unique needs and preferences.

### A 500-ACRE COMMUNITY ON THE RISE.

 $\begin{pmatrix} \land \\ N \end{pmatrix}$ 

Greenrich Highlands features independent communities, with four villa communities currently under development, offering customers diverse choices. Each independent community boasts amenities and unique features while complementing the overall township amenities.

# **Residential Plots starting from 300** to **3000** sq. yds.

# MASTER PLAN LEGEND

- (1) Grand Entrance Archway
- (2) Commercial Zone
- (3) Temple
- (4) Cricket Ground
- (5) Pullela Gopichand Badminton Academy
- (6) 1.5 Acre Lake
- (7) 1,50,000+ sq. ft. Clubhouse in 11 Acres
- (8) 11 Acres Park surrounding Clubhouse
- (9) Upcoming Senior Citizen Community
- (10) Manchester Global School
- (11) 10+ Parks in Phase I & II
- (12) The Habitat Villas (200 to 250 sq. yds.)
- (13) Aarunya Villas (411 to 505 sq. yds.)
- (14) Keerthi Greenrich Villas (600 to 1000 sq. yds.)
- (15) Signature Villas (2600 sq. yds.)