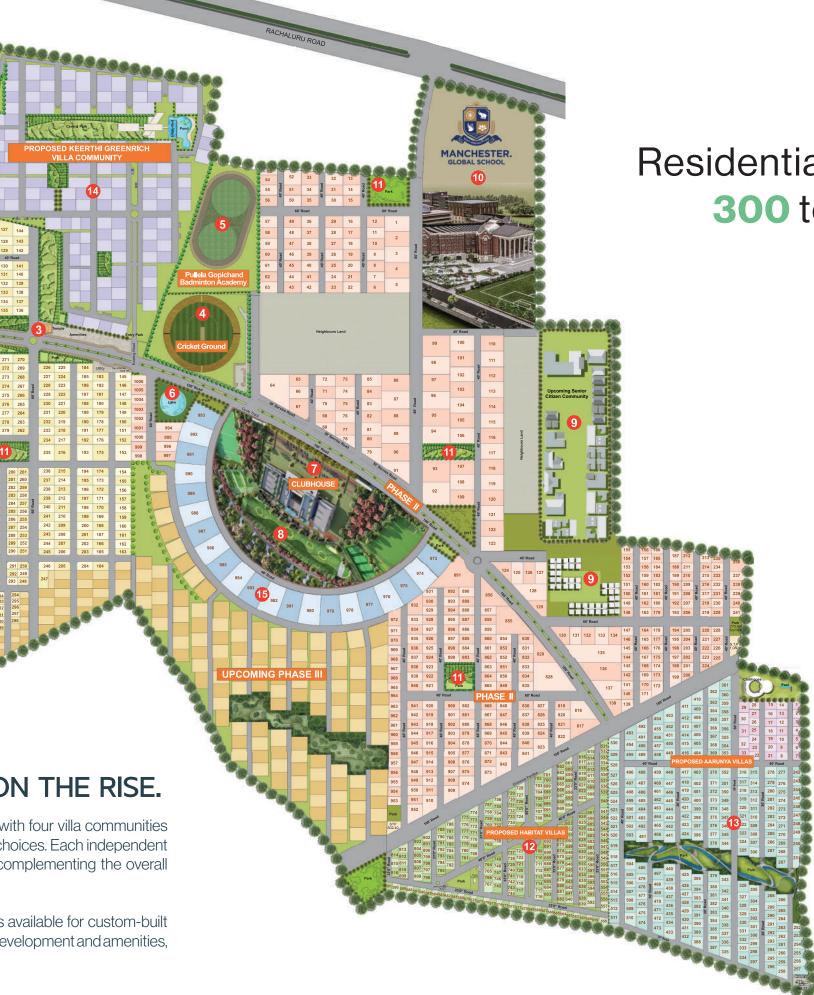

# **Residential Plots starting from 300** to **3000** sq. yds.

# MASTER PLAN LEGEND

- (1) Grand Entrance Archway
- (2) Commercial Zone
- (3) Temple
- (4) Cricket Ground
- (5) Pullela Gopichand Badminton Academy
- (6) 1.5 Acre Lake
- (7) 1,50,000+ sq. ft. Clubhouse in 11 Acres
- (8) 11 Acres Park surrounding Clubhouse
- (9) Upcoming Senior Citizen Community
- (10) Manchester Global School
- (11) 10+ Parks in Phase I & II
- (12) The Habitat Villas (200 to 250 sq. yds.)
- (13) Aarunya Villas (411 to 505 sq. yds.)
- (14) Keerthi Greenrich Villas (600 to 1000 sq. yds.)
- (15) Signature Villas (2600 sq. yds.)

#### Within the township:

Residential plots from 300 to 3000 sq. yds. 4 Villa communities with plots from 200 to 2600 sq. yds. 1,50,000+ sft. Exclusive Members-only Club **Pullela Gopichand Badminton Academy** Manchester Global School with IB & CBSE **Commercial Zone & Social Infrastructure** 