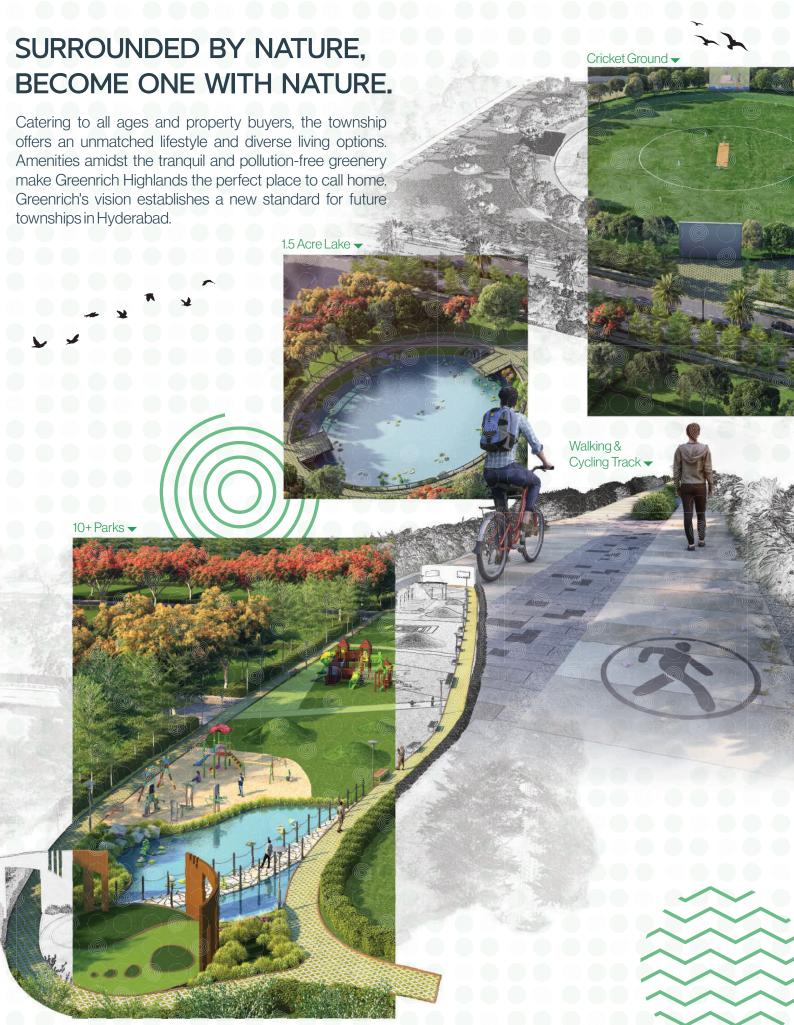

### 1,50,000+ SFT. CLUBHOUSE COCOONED BY 11 ACRES OF GREENS.

Catering to all ages and property buyers, the township offers an unmatched lifestyle and diverse living options. The tranquil and pollution-free greenery makes Greenrich Highlands the perfect place to call home. The clubhouse provides amenities tailored exclusively for club members, ensuring a premium experience that caters to their unique needs and preferences.

#### Within the township:

Residential plots from 300 to 3000 sq. yds. 4 Villa communities with plots from 200 to 2600 sq. yds. 1,50,000+ sft. Exclusive Members-only Club **Pullela Gopichand Badminton Academy** Manchester Global School with IB & CBSE **Commercial Zone & Social Infrastructure** 