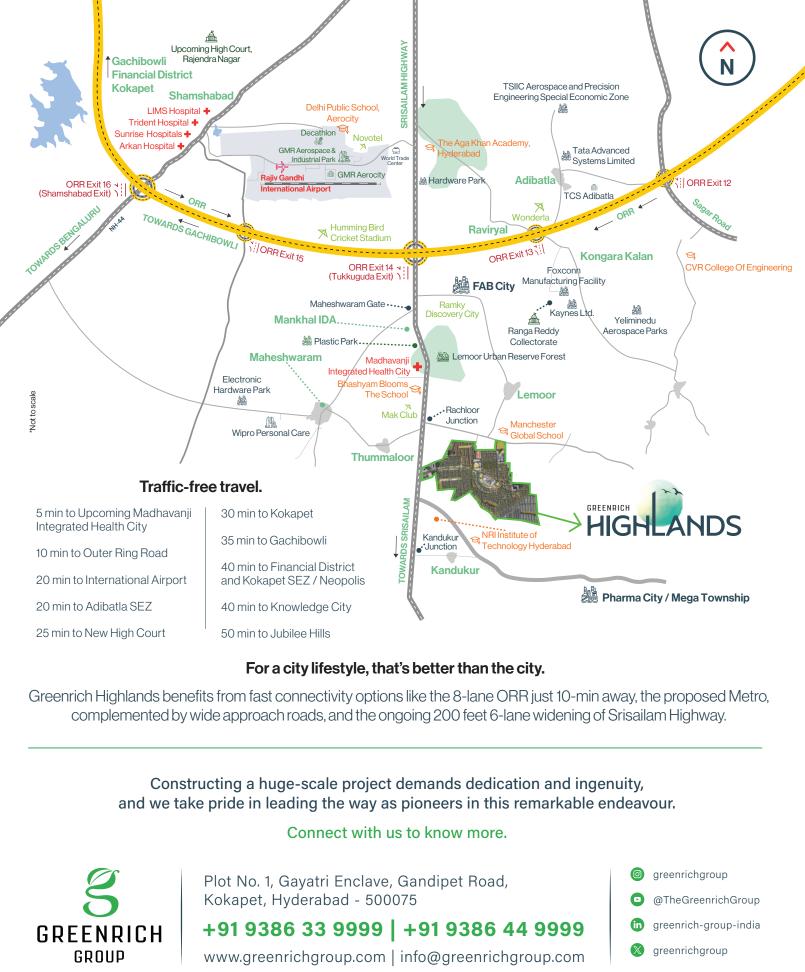

# 500 ACRES

ORR EXIT-14 (TUKKUGUDA), ON SRISAILAM HIGHWAY

#### DESIGNED FOR DIVERSITY. UNITED BY COMMUNITY.

Welcome to Greenrich Highlands, your 500-acre integrated township nestled in the serene suburbs of Hyderabad. With all amenities and services conveniently located within our boundaries, enjoy the city vibe surrounded by peace and greenery.

### A 500-ACRE COMMUNITY ON THE RISE.

 $\begin{pmatrix} \land \\ N \end{pmatrix}$ 

Greenrich Highlands features independent communities, with four villa communities currently under development, offering customers diverse choices. Each independent community boasts amenities and unique features while complementing the overall township amenities.