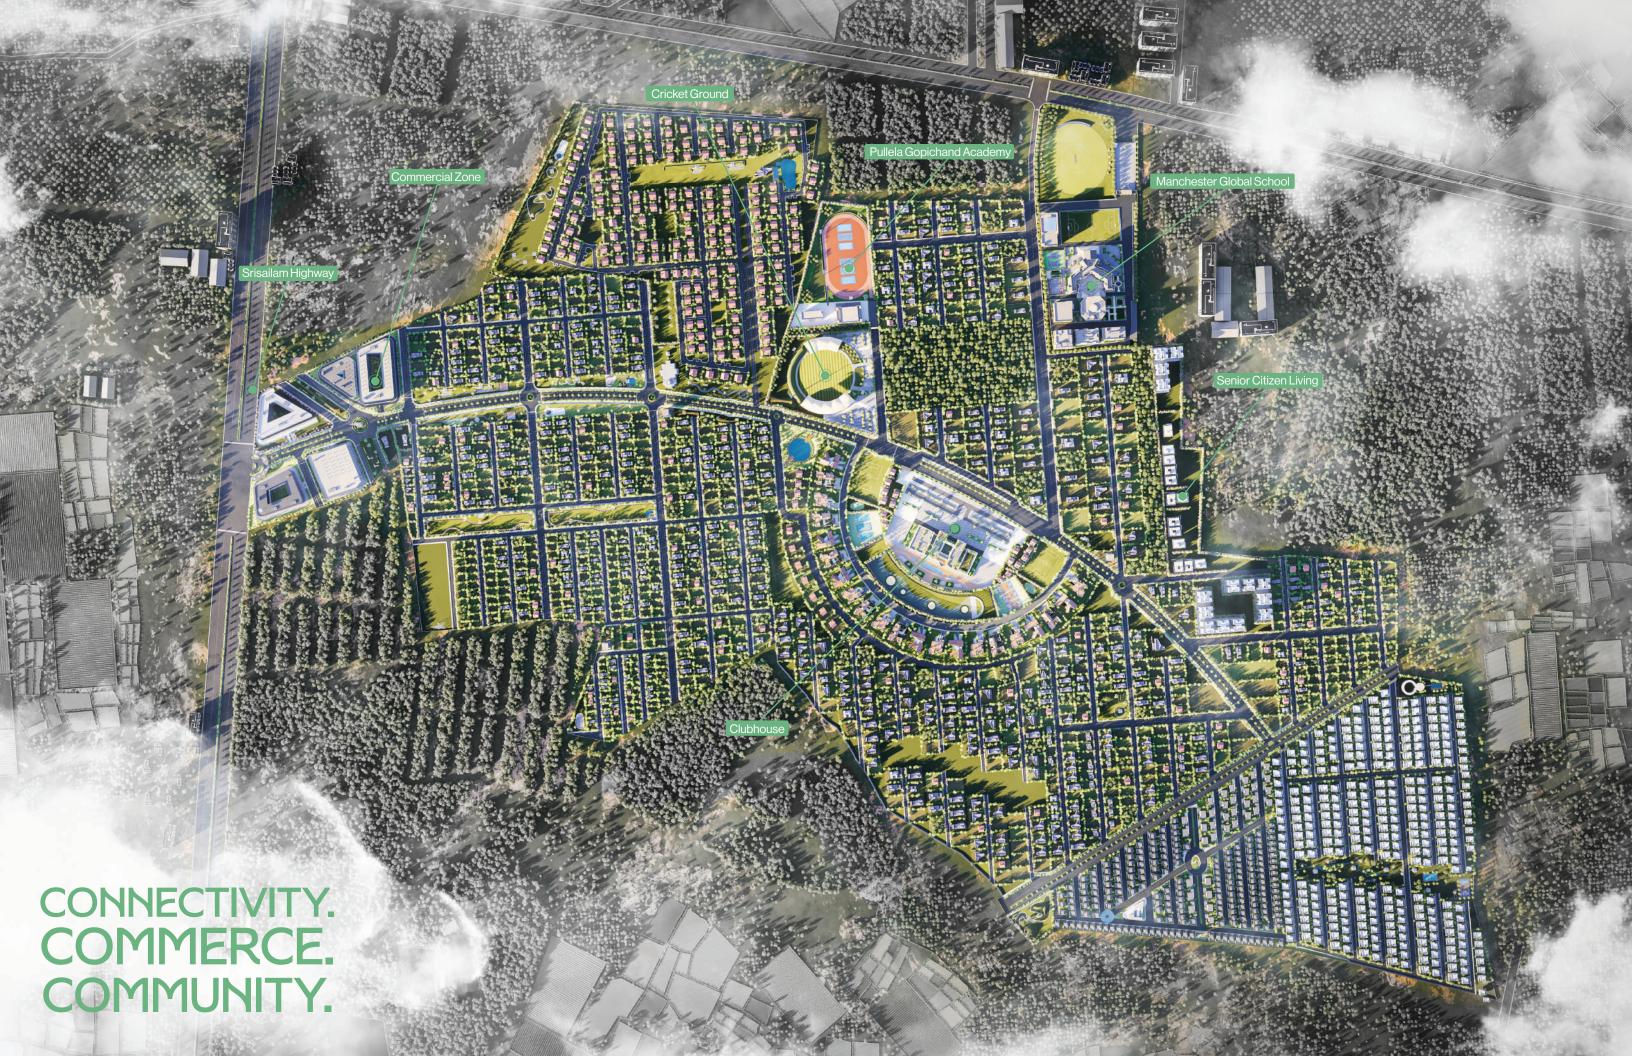

### A 500-ACRE COMMUNITY ON THE RISE.

 $\begin{pmatrix} \land \\ N \end{pmatrix}$ 

Greenrich Highlands features independent communities, with four villa communities currently under development, offering customers diverse choices. Each independent community boasts amenities and unique features while complementing the overall township amenities.

# MASTER PLAN LEGEND

- (1) Grand Entrance Archway
- (2) Commercial Zone
- (3) Temple
- (4) Cricket Ground
- (5) Pullela Gopichand Badminton Academy
- (6) 1.5 Acre Lake
- (7) 1,50,000+ sq. ft. Clubhouse in 11 Acres
- (8) 11 Acres Park surrounding Clubhouse
- (9) Upcoming Senior Citizen Community
- (10) Manchester Global School
- (11) 10+ Parks in Phase I & II
- (12) The Habitat Villas (200 to 250 sq. yds.)
- (13) Aarunya Villas (411 to 505 sq. yds.)
- (14) Keerthi Greenrich Villas (600 to 1000 sq. yds.)
- (15) Signature Villas (2600 sq. yds.)