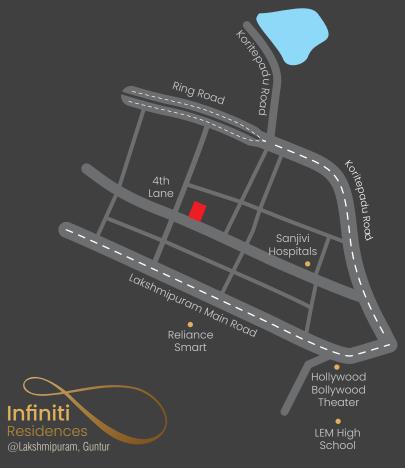

### **Location Map**

D. No. 4-1-32 Ramannapet (Lakshmipuram 4 th lane) Guntur - 522 006.

Pioneer Constructions 1A, Pinewood Apartments,1st lane, Rajendra nagar, Guntur - 522 007. M: +91 98481 33033 , 94947 41010