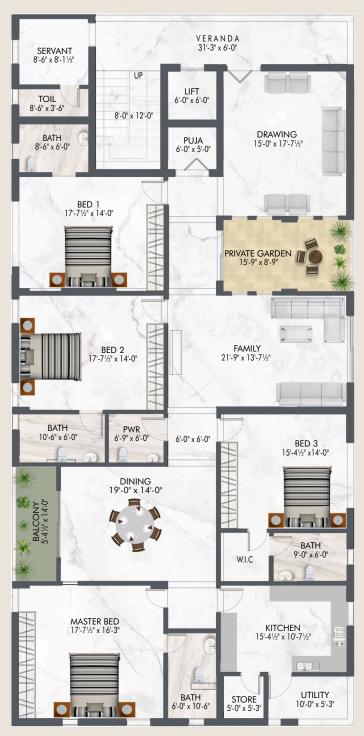

# Live A Majestic Lifestyle with Palatial Interiors

Step into the serene opulence of expansive living spaces featuring grand living rooms perfect for cherished family gatherings, enchanting bedrooms adorned with lavish décor, and welcoming guest rooms. Our exclusive apartments, each offers a floor plan of 4300 square feet facing north for ultimate comfort. Experience premium amenities, including seven air conditioning units, impeccably finished interiors, large tiles, and fully finished kitchen and wordrobes.

Indulge in contemporary luxuries at every turn, complemented by a dedicated puja room for moments of spiritual serenity. Begin each day ensconced in refreshing breezes drifting from your personal private garden, enjoyed from the expansive verandah which offers breath taking skyline vistas. Nestled in a coveted residential enclave, mere steps away from esteemed hotels, vibrant shopping districts, and reputable schools, immerse yourself in the opulent lifestyle of lavish villament living – also a lucrative investment opportunity set amidst Guntur's prestigious landscape.

# A World of Luxury Posh Interiors

| Facing | Carpet Area | Plinth Area | Total Area  |
|--------|-------------|-------------|-------------|
| North  | 2993.06 Sft | 3565.84 Sft | 4300.00 Sft |

### Typical floor plan