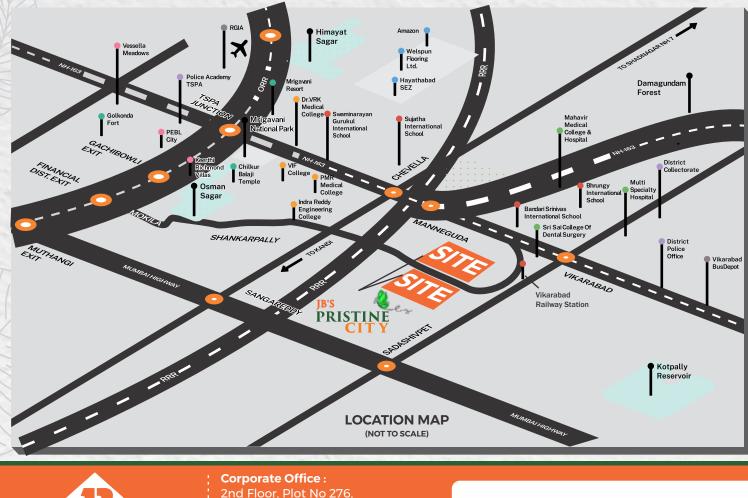

### **Location Highlights**

- District Head Quarters & Collectorate
- Genome Valley 2 with 300 Acres in Vikarabad
- VLF Communication Transmission Station
- 6 Lane Road to Vikrabad from TSPA ORR Junction
- 10 mins from Ananthagiri Hills
- Near Anantha Padmanabha Swamy Temple
- Surrounding by Forest and Hills
- Near Sri Sai Dental College
- 3 mins from RTO Office & SP Office
- 2 mins from Vikarabad Railway Station
- 45 mins from Appa Junction & Financial Dist.
- 50 mins from International Airport
- 45 mins from Chilukuri Balaji Temple
- 25 mins drive from Shankarpalle
- 30 mins from Mokila