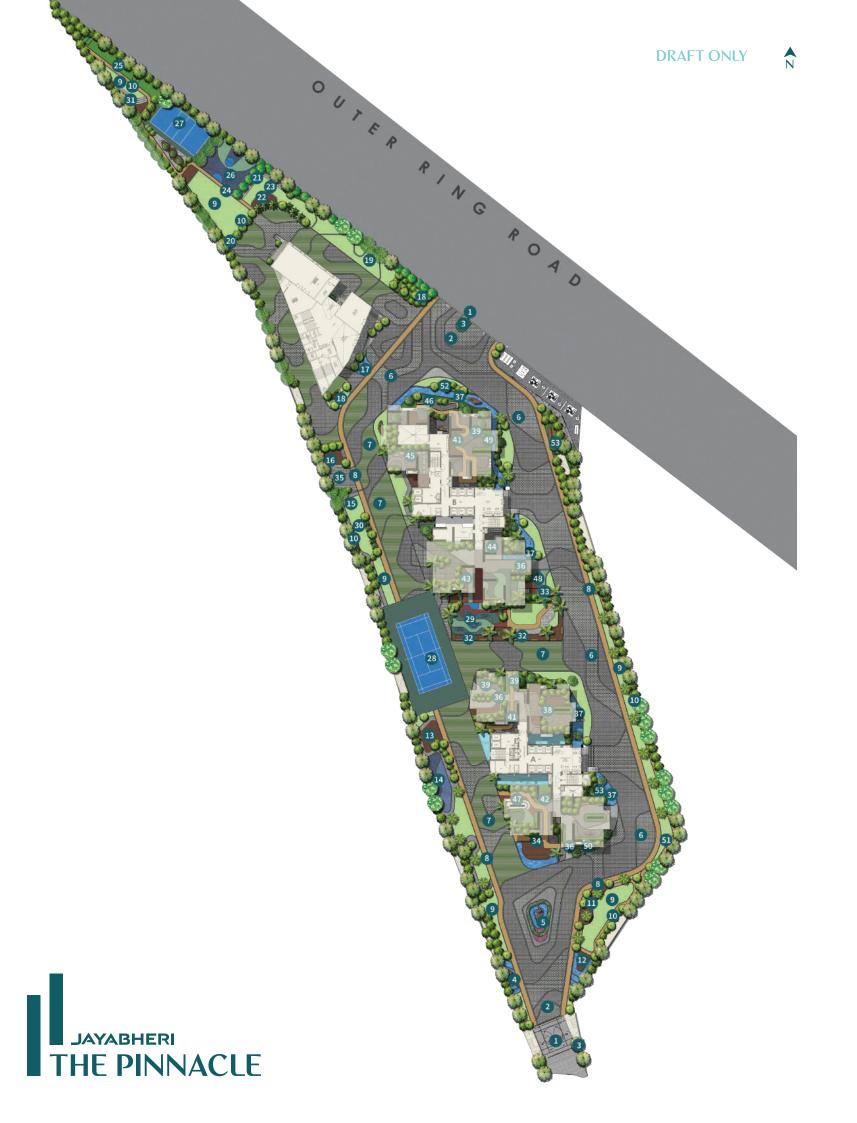

#### Site Plan

#### Arrival Zone/ Entrance-Exit Plaza

- 1. Entrance & Exit
- Entrance Driveway
   Paving Pattern
- 3. Entrance Specimen Tree
- 4. Stepped Entrance
  Water Body with Sculpture
- 5. Island Water Feature with Kinetic Sculpture

#### Overall Area

- 6. 11m Driveway Paving Pattern
- 7. Fire Driveway with Grass Pavers
- 8. Jogging Track
- 9. Lawn
- 10. Pathway: A Walk in the Woods
- 11. Entrance Pavilion with Specimen Trees
- 12. Pergola with Water Feature
- 13. Seating Deck Under Pergola
- 14. Kid's Play Area with EPDM Flooring
- 15. Outdoor Fitness Station
- Elderly Seating Deck Under Pergola

#### Club House Area

- 17. Club House Entrance Water Feature
- 18. Entrance Sculpture with Mound
- 19. Gathering Lawn Area
- 20. Open Space Entrance Deck

#### Convention Zone

- 21. Amphitheatre
- 22. Stage
- 23. Party Lawn
- 24. Reflexology Path

#### Adrenaline & Agility Zone

- 25. Cricket Practice Net
- 26. Half Basketball Court
- 27. Beach Volleyball Court
- 28. Tennis Court
- 29. Play Area with EPDM Mounds
- 30. Dog Park

#### **Reclusion Zone**

- 31. Stepped Seating with Viewing Deck
- 32. Seating Deck Under Pergola with Specimen Tree
- 33. Stair Case For Double Ramp
- 34. Viewing Deck At Mezzanine with Water Fall
- 35. Yoga Deck

#### Block A & B Internal Landscape

- 36. Connecting Pathways For Internal Landscape
- 37. Entrance Shallow Water Body with Mini Bubblers
- 38. Sunken Seating Deck
- 39. Zen Garden
- 40. Internal Plantation Area
- 41. Walkway
- 42. Shade Lawn
- 43. Kids Play Area
- 44. Stepped Seating
- 45. Gravel Bed Area with Stepping Stone Walkway
- 46. Kids Reading Area
- 47. Kids Play Area-Feature Column with Slide
- 48. Toddler Play Area
- 49. Swing Seating Area

#### **Exhibit Zone**

- 50. Butterfly Garden
- 51. Medicinal Garden
- 52. Aroma Garden
- 53. Flower Garden