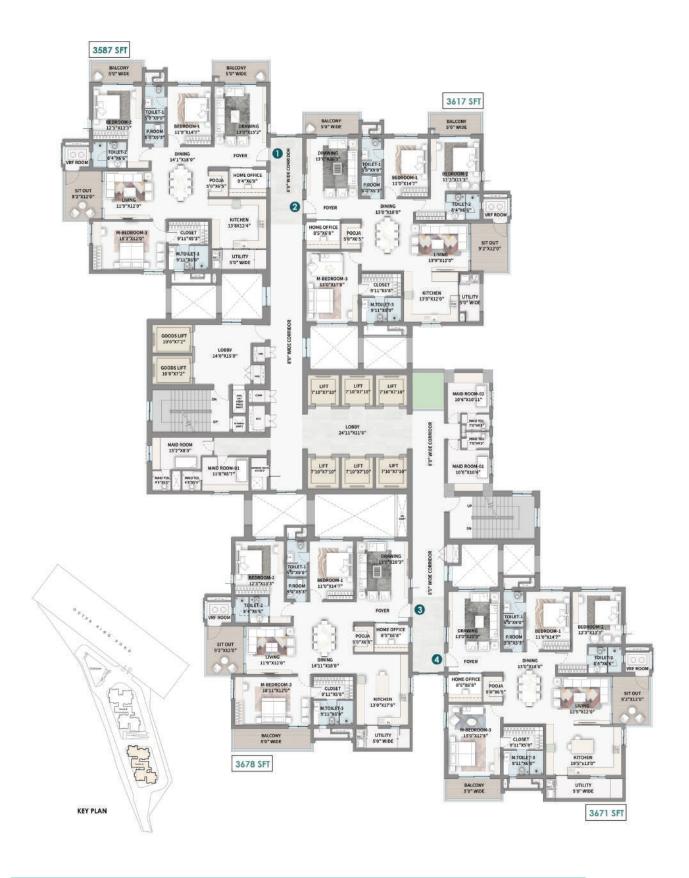

#### Tower A

| Flat No | Facing | Type  | Carpet Area (Sqft) | Balcony & Utility (Sqft) | Saleable Area (Sqft) |
|---------|--------|-------|--------------------|--------------------------|----------------------|
| 1       | East   | 3 BHK | 2013               | 357                      | 3587                 |
| 2       | West   | 3 BHK | 2028               | 350                      | 3617                 |
| 3       | East   | 3 BHK | 2107               | 311                      | 3678                 |
| 4       | West   | 3 BHK | 2116               | 308                      | 3671                 |