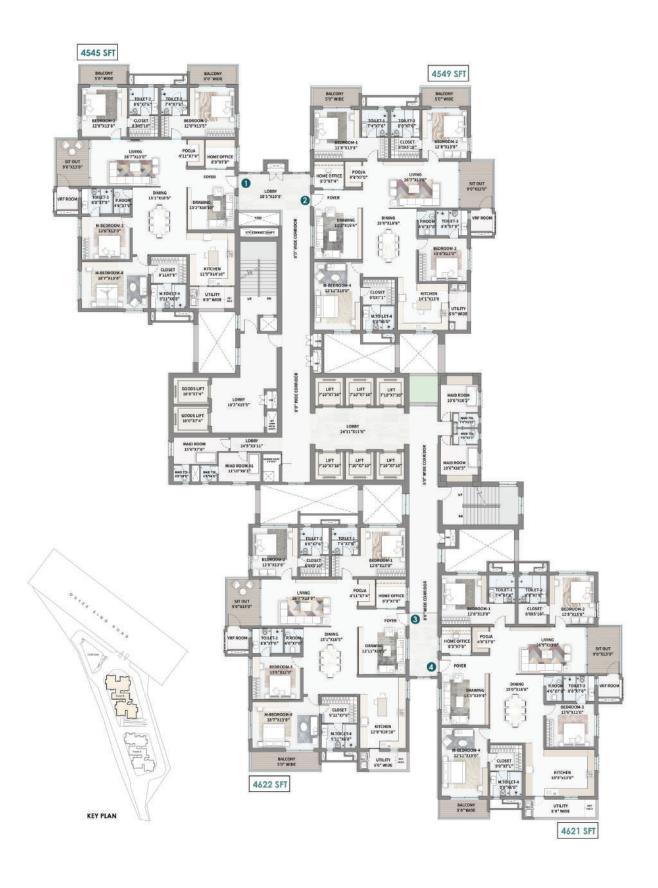

### Tower B

| Flat No | Facing | Type  | Carpet Area (Sqft) | Balcony & Utility (Sqft) | Saleable Area (Sqft) |
|---------|--------|-------|--------------------|--------------------------|----------------------|
| 1       | East   | 4 BHK | 2643               | 372                      | 4545                 |
| 2       | West   | 4 BHK | 2663               | 361                      | 4549                 |
| 3       | East   | 4 BHK | 2751               | 314                      | 4622                 |
| 4       | West   | 4 BHK | 2760               | 316                      | 4621                 |