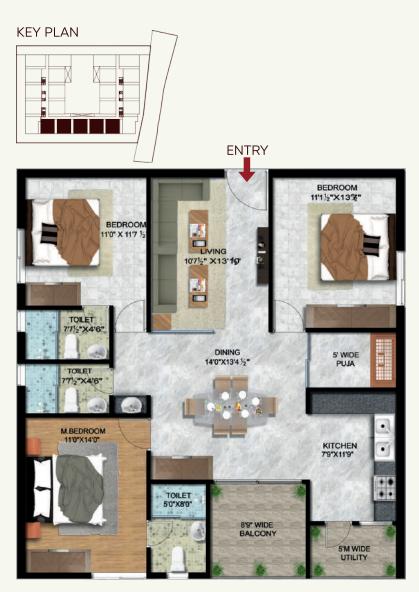

## **TYPICAL FLOOR PLAN**

1910 SQ. FEET EAST FACING 3 BHK

1795 SQ. FEET EAST FACING 3 BHK

1910 SQ. FEET WEST FACING 3 BHK

**KEY PLAN** 

1795 SQ. FEET WEST FACING 3 BHK

2115 SQ. FEET EAST FACING 4 BHK

**■**ENTRY

2115 SQ. YARDS WEST FACING 4 BHK

1665 SQ. FEET NORTH FACING 3 BHK A project by