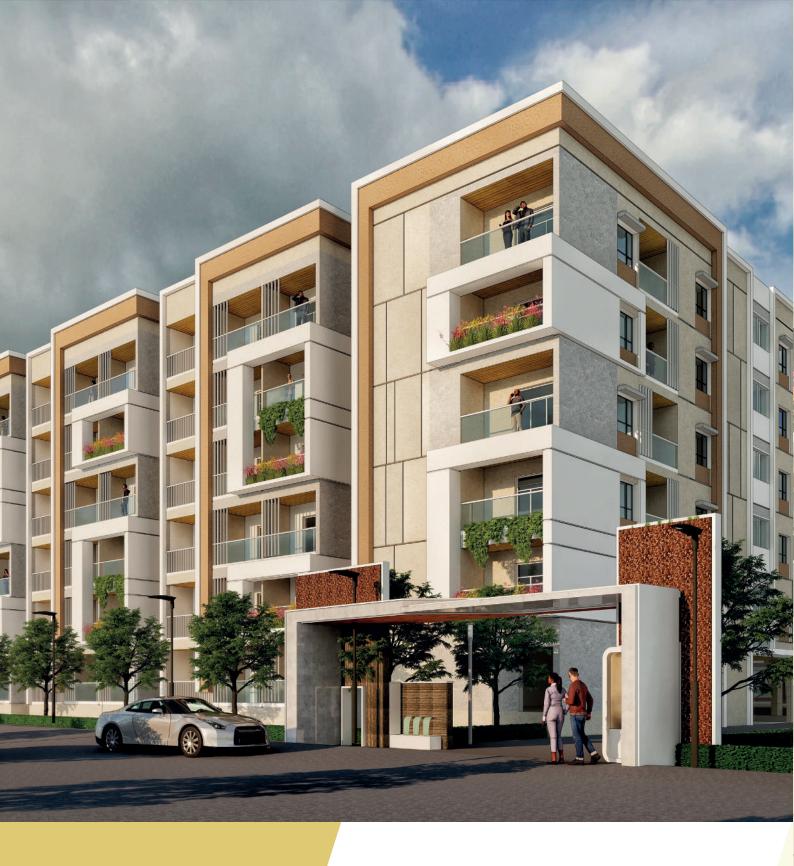

## BRINGING LIFE TO SPACES

**Built with** expert care.



Central Courtyard

#### **PROJECT OVERVIEW**

 LAND EXTENT: 9000 SQ.YDS

SANCTIONING AUTHORITY:

**GHMC** 

• PROJECT THEME:

**CENTRAL COURTYARD** 

POPULATION DENSITY:

MINIMAL (NON HIGH-RISE BUILDING)

• NO OF FLATS:

130

FLATS FORMAT:

**3BHK & 4BHK** 

• FLATS SIZE RANGE:

1665 TO 2115 SFT

• STRUCTURE:

9000 SQ. YARDS

130 **FLATS** 





## GET ANYWHERE IN A SNAP

#### LOCATION HIGHLIGHTS

- REPUTED EATERIES AND SHOPPING COMPLEXES: 10 MINUTES, 3KM
- RUSSH SUPER SPECIALITY HOSPITAL: 10 MINUTES, 2.7KM
- SUCHITRA ACADEMY INTERNATIONAL SCHOOL: 6 MINUTES, 2KM
- JUBILEE BUS STATION: 20 MINUTES, 9.9KM
- HYDERABAD PUBLIC SCHOOL, BEGUMPET: 27 MINUTES, 9.9KMS
- PARADISE CIRCLE: 30 MINUTES, 9.7KM
- · KANDLAKOYA IT PARK: 33 MINUTES,