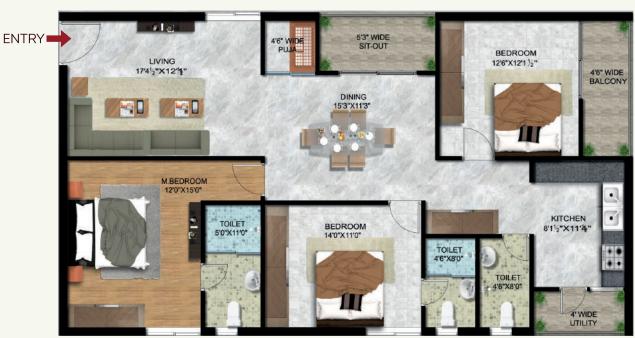

## **TYPICAL FLOOR PLAN**

1910 SQ. FEET EAST FACING 3 BHK

1795 SQ. FEET EAST FACING 3 BHK

1910 SQ. FEET WEST FACING 3 BHK

**KEY PLAN** 

1795 SQ. FEET WEST FACING 3 BHK

2115 SQ. FEET EAST FACING 4 BHK

**■**ENTRY