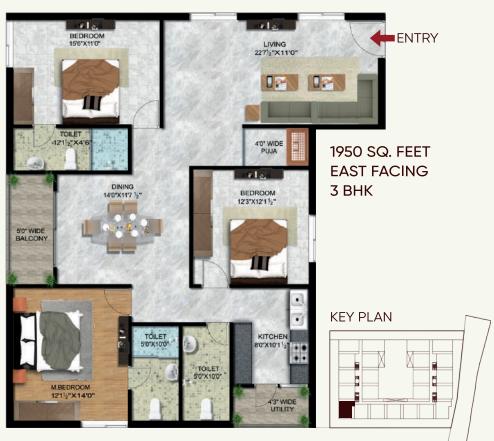

## **TYPICAL FLOOR PLAN**

1910 SQ. FEET EAST FACING 3 BHK

1795 SQ. FEET EAST FACING 3 BHK

1910 SQ. FEET WEST FACING 3 BHK

**KEY PLAN** 

1795 SQ. FEET WEST FACING 3 BHK

2115 SQ. FEET EAST FACING 4 BHK

**■**ENTRY

2115 SQ. YARDS WEST FACING 4 BHK

1665 SQ. FEET NORTH FACING 3 BHK A project by