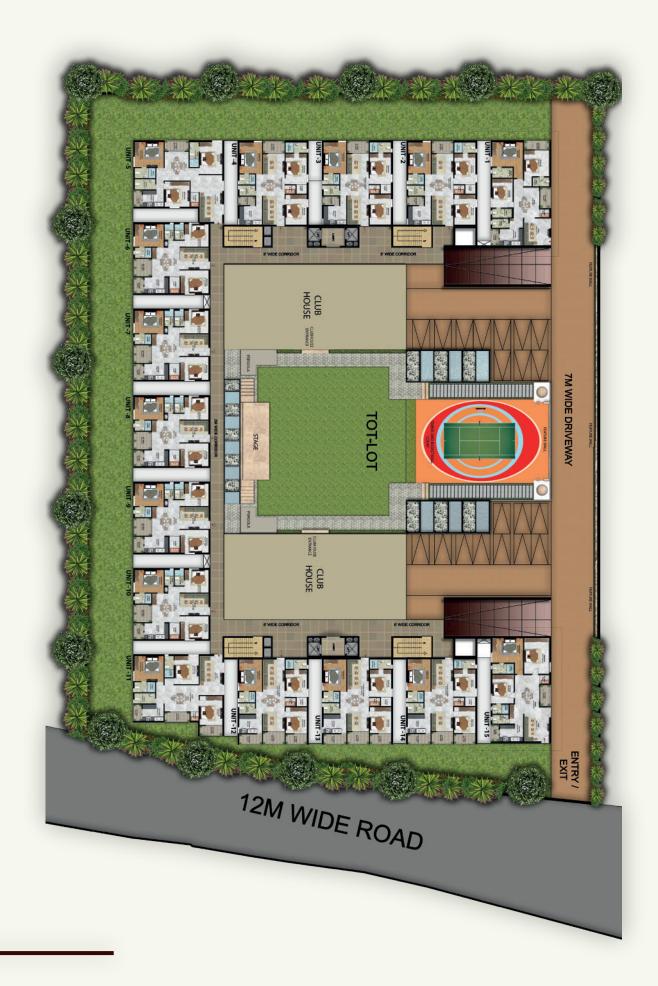

|



# ONLY THE BEST

#### **AMENITIES**

- GRAND CENTRAL COURTYARD
- GRAND ENTRANCE LOBBIES
- BADMINTON COURT
- BASKETBALL COURT (HALF)
- CHILDREN PLAY AREA
- BANQUET/ CONFERENCE/ BOARD ROOMS
- INDOOR GAMES ROOM
- CRÉCHE AREA
- AEROBICS/YOGA/ MEDITATION HALL
- WALK/JOG/CYCLE TRACK
- DESIGNER HARD LANDSCAPING IN 7 METER DRIVEWAYS
- INDOOR FITNESS STATION
- OPEN AIR GYMNASIUM
- KIDS POOL





## **GROUND FLOOR PLAN**



## **TYPICAL FLOOR PLAN**



1910 SQ. FEET EAST FACING 3 BHK







1795 SQ. FEET EAST FACING 3 BHK



1910 SQ. FEET WEST FACING 3 BHK





**KEY PLAN** 







1795 SQ. FEET WEST FACING 3 BHK



2115 SQ. FEET EAST FACING 4 BHK

**■**ENTRY





2115 SQ. YARDS WEST FACING 4 BHK







1665 SQ. FEET NORTH FACING 3 BHK A project by



#### REGALIA SMARTSPACES LLP

Bringing Life to Spaces

H.No. 4-31/1/1A, Vision Square, 1st Floor, Sy.No.3-D, Thumkunta Municipality, Shamirpet Mandal, Medchal-Malkajgiri District, Telangana, India - 500078,

regalia.smartspaces@gmail.com

www.regaliasmartspaces.com

For Enquiries: +91 97015 12345

Scan to visit our site:



ARCHITECTS: STRUCTURAL ENGINEERS:

PMC:

LANDSCAPE CONSULTANTS:



Alonum Design
Structural Consultants