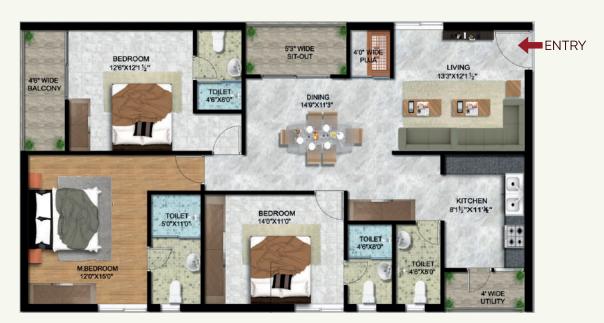

## **TYPICAL FLOOR PLAN**

1910 SQ. FEET EAST FACING 3 BHK

1795 SQ. FEET EAST FACING 3 BHK

1910 SQ. FEET WEST FACING 3 BHK

**KEY PLAN** 

1795 SQ. FEET WEST FACING 3 BHK

2115 SQ. FEET EAST FACING 4 BHK

**■**ENTRY

2115 SQ. YARDS WEST FACING 4 BHK

1665 SQ. FEET NORTH FACING 3 BHK A project by