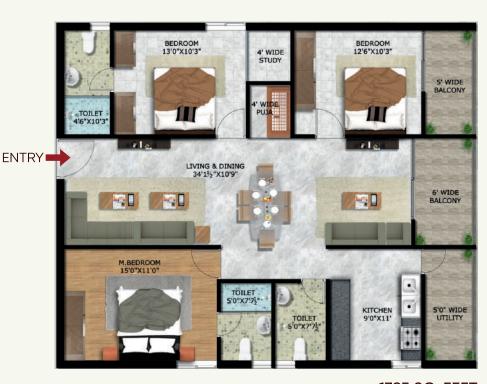

## **TYPICAL FLOOR PLAN**

1910 SQ. FEET EAST FACING 3 BHK

1795 SQ. FEET EAST FACING 3 BHK

1910 SQ. FEET WEST FACING 3 BHK

**KEY PLAN** 

1795 SQ. FEET WEST FACING 3 BHK

2115 SQ. FEET EAST FACING 4 BHK

**■**ENTRY

2115 SQ. YARDS WEST FACING 4 BHK

1665 SQ. FEET NORTH FACING 3 BHK A project by