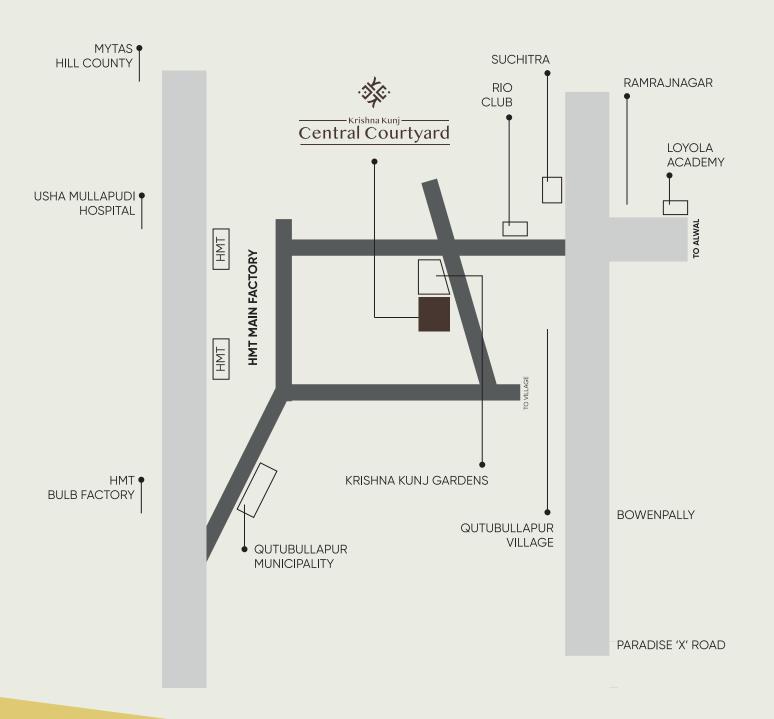

#### LOCATION HIGHLIGHTS

- REPUTED EATERIES AND SHOPPING COMPLEXES: 10 MINUTES, 3KM
- RUSSH SUPER SPECIALITY HOSPITAL: 10 MINUTES, 2.7KM
- SUCHITRA ACADEMY INTERNATIONAL SCHOOL: 6 MINUTES, 2KM
- JUBILEE BUS STATION: 20 MINUTES, 9.9KM
- HYDERABAD PUBLIC SCHOOL, BEGUMPET: 27 MINUTES, 9.9KMS
- PARADISE CIRCLE: 30 MINUTES, 9.7KM
- · KANDLAKOYA IT PARK: 33 MINUTES, 15KM
- JUBILEE HILLS CHECK POST: 40 MINUTES, 16KM
- HITEC CITY: 47 MINUTES, 16KM
- KUKATPALLY: 31 MINUTES, 10KM