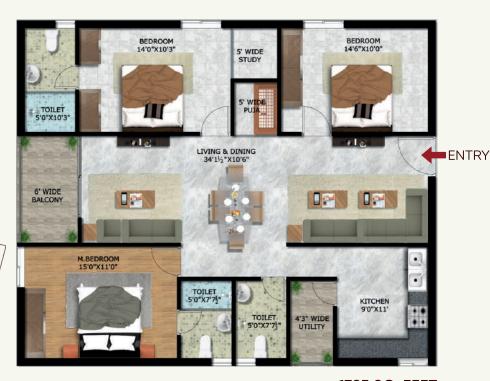

## **TYPICAL FLOOR PLAN**

1910 SQ. FEET EAST FACING 3 BHK

1795 SQ. FEET EAST FACING 3 BHK

1910 SQ. FEET WEST FACING 3 BHK

**KEY PLAN** 

1795 SQ. FEET WEST FACING 3 BHK

2115 SQ. FEET EAST FACING 4 BHK

**■**ENTRY

2115 SQ. YARDS WEST FACING 4 BHK

1665 SQ. FEET NORTH FACING 3 BHK A project by