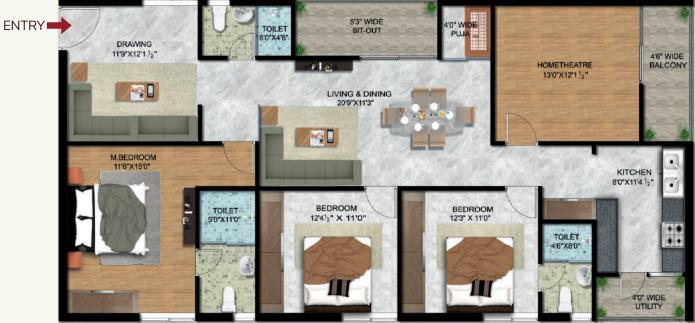

## **TYPICAL FLOOR PLAN**

1910 SQ. FEET EAST FACING 3 BHK

1795 SQ. FEET EAST FACING 3 BHK

1910 SQ. FEET WEST FACING 3 BHK

**KEY PLAN** 

1795 SQ. FEET WEST FACING 3 BHK

2115 SQ. FEET EAST FACING 4 BHK

**■**ENTRY

2115 SQ. YARDS WEST FACING 4 BHK

1665 SQ. FEET NORTH FACING 3 BHK A project by