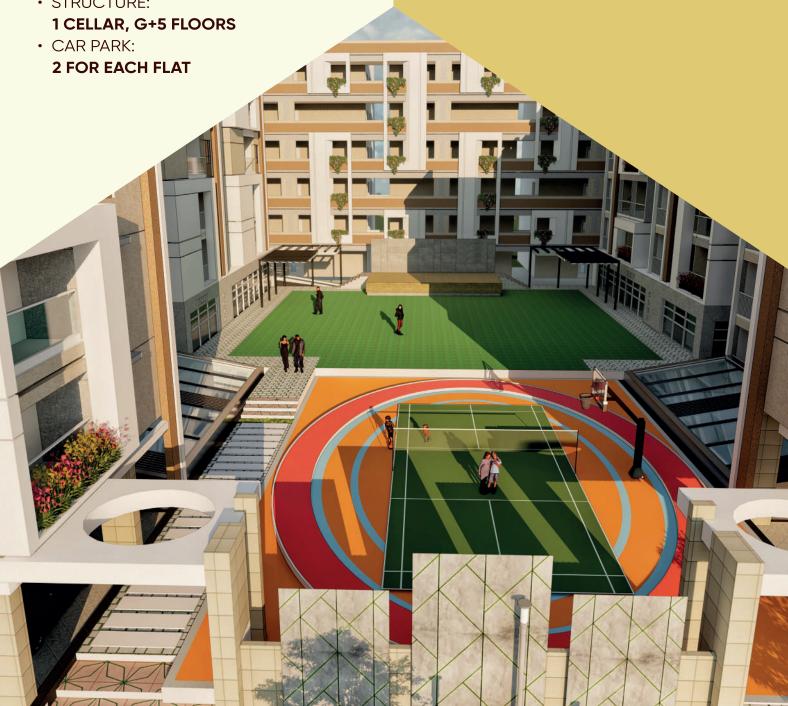

#### **AMENITIES**

- GRAND CENTRAL COURTYARD
- GRAND ENTRANCE LOBBIES
- BADMINTON COURT
- BASKETBALL COURT (HALF)
- CHILDREN PLAY AREA
- BANQUET/ CONFERENCE/ BOARD ROOMS
- INDOOR GAMES ROOM
- CRÉCHE AREA
- AEROBICS/YOGA/ MEDITATION HALL
- WALK/JOG/CYCLE TRACK
- DESIGNER HARD LANDSCAPING IN 7 METER DRIVEWAYS
- INDOOR FITNESS STATION
- OPEN AIR GYMNASIUM
- KIDS POOL