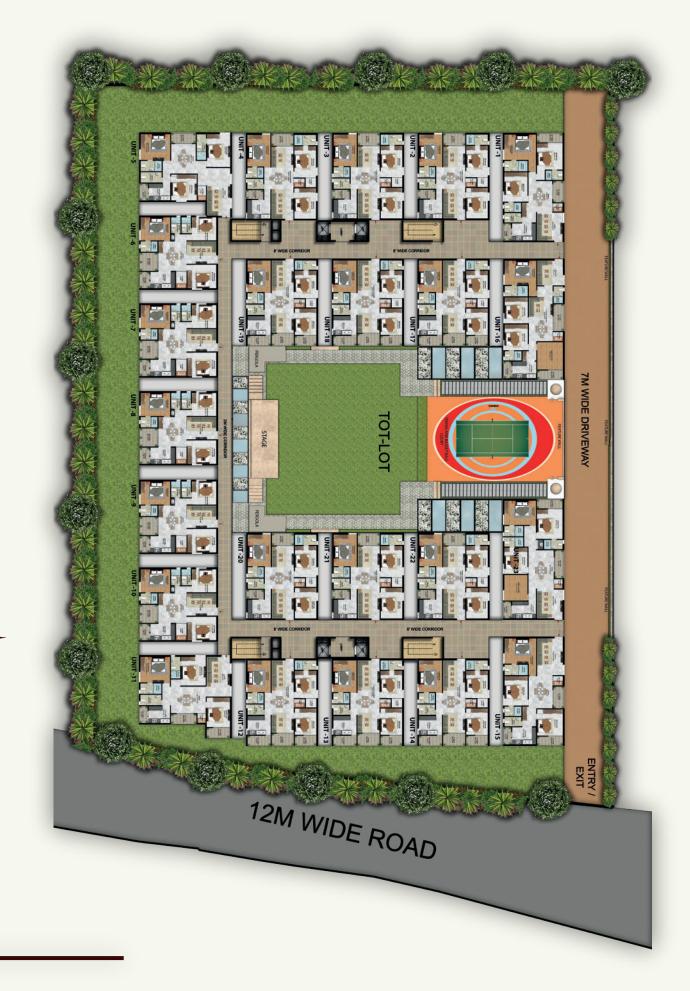

## **TYPICAL FLOOR PLAN**

1910 SQ. FEET EAST FACING 3 BHK

1795 SQ. FEET EAST FACING 3 BHK

1910 SQ. FEET WEST FACING 3 BHK

**KEY PLAN** 

1795 SQ. FEET WEST FACING 3 BHK

2115 SQ. FEET EAST FACING 4 BHK

**■**ENTRY

2115 SQ. YARDS WEST FACING 4 BHK

1665 SQ. FEET NORTH FACING 3 BHK A project by