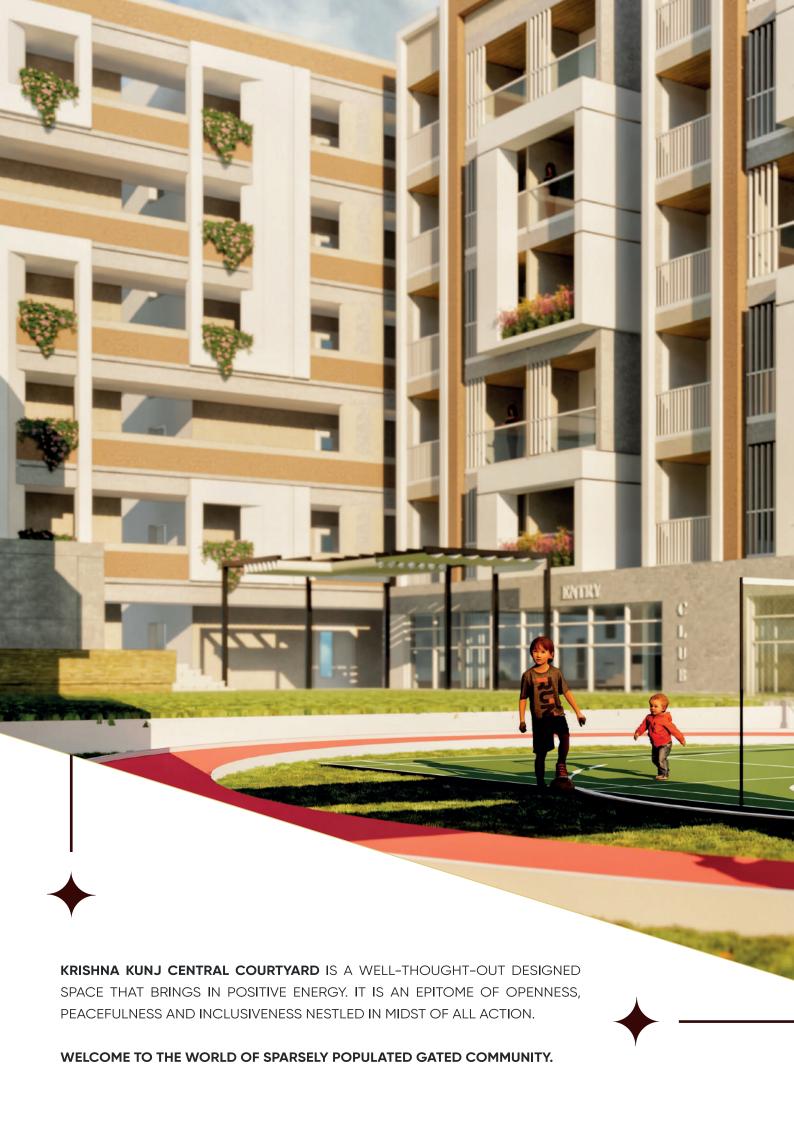

EXTENT: 9000 SQ.YDS

SANCTIONING AUTHORITY:

**GHMC** 

• PROJECT THEME:

**CENTRAL COURTYARD** 

POPULATION DENSITY:

MINIMAL (NON HIGH-RISE BUILDING)

• NO OF FLATS:

130

FLATS FORMAT:

**3BHK & 4BHK** 

• FLATS SIZE RANGE:

1665 TO 2115 SFT

• STRUCTURE:

9000 SQ. YARDS

130 **FLATS** 





## GET ANYWHERE IN A SNAP

#### LOCATION HIGHLIGHTS

- REPUTED EATERIES AND SHOPPING COMPLEXES: 10 MINUTES, 3KM
- RUSSH SUPER SPECIALITY HOSPITAL: 10 MINUTES, 2.7KM
- SUCHITRA ACADEMY INTERNATIONAL SCHOOL: 6 MINUTES, 2KM
- JUBILEE BUS STATION: 20 MINUTES, 9.9KM
- HYDERABAD PUBLIC SCHOOL, BEGUMPET: 27 MINUTES, 9.9KMS
- PARADISE CIRCLE: 30 MINUTES, 9.7KM
- · KANDLAKOYA IT PARK: 33 MINUTES, 15KM
- JUBILEE HILLS CHECK POST: 40 MINUTES, 16KM
- HITEC CITY: 47 MINUTES, 16KM
- KUKATPALLY: 31 MINUTES, 10KM



#### PROJECT SPECIFICATIONS

| S.NO. | ITEM            | DESCRIPTION                                                                                                                                                                                                                                                                                                                                                                                                                                                                                                                                                        |
|-------|-----------------|---------------------------------------------------------------------------------------------------------------------------------------------------------------------