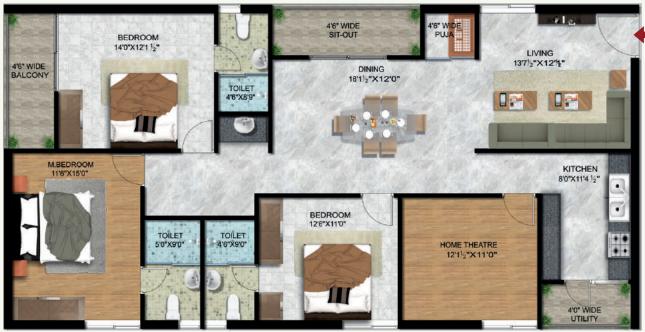

## **TYPICAL FLOOR PLAN**

1910 SQ. FEET EAST FACING 3 BHK

1795 SQ. FEET EAST FACING 3 BHK

1910 SQ. FEET WEST FACING 3 BHK

**KEY PLAN** 

1795 SQ. FEET WEST FACING 3 BHK

2115 SQ. FEET EAST FACING 4 BHK

**■**ENTRY

2115 SQ. YARDS WEST FACING 4 BHK

1665 SQ. FEET NORTH FACING 3 BHK A project by