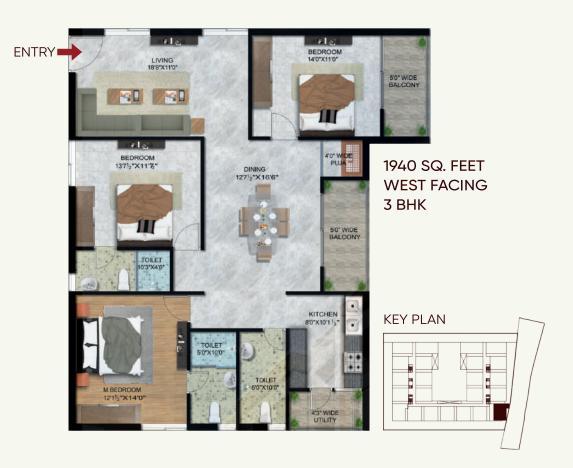

## **TYPICAL FLOOR PLAN**

1910 SQ. FEET EAST FACING 3 BHK

1795 SQ. FEET EAST FACING 3 BHK

1910 SQ. FEET WEST FACING 3 BHK

**KEY PLAN** 

1795 SQ. FEET WEST FACING 3 BHK

2115 SQ. FEET EAST FACING 4 BHK

**■**ENTRY