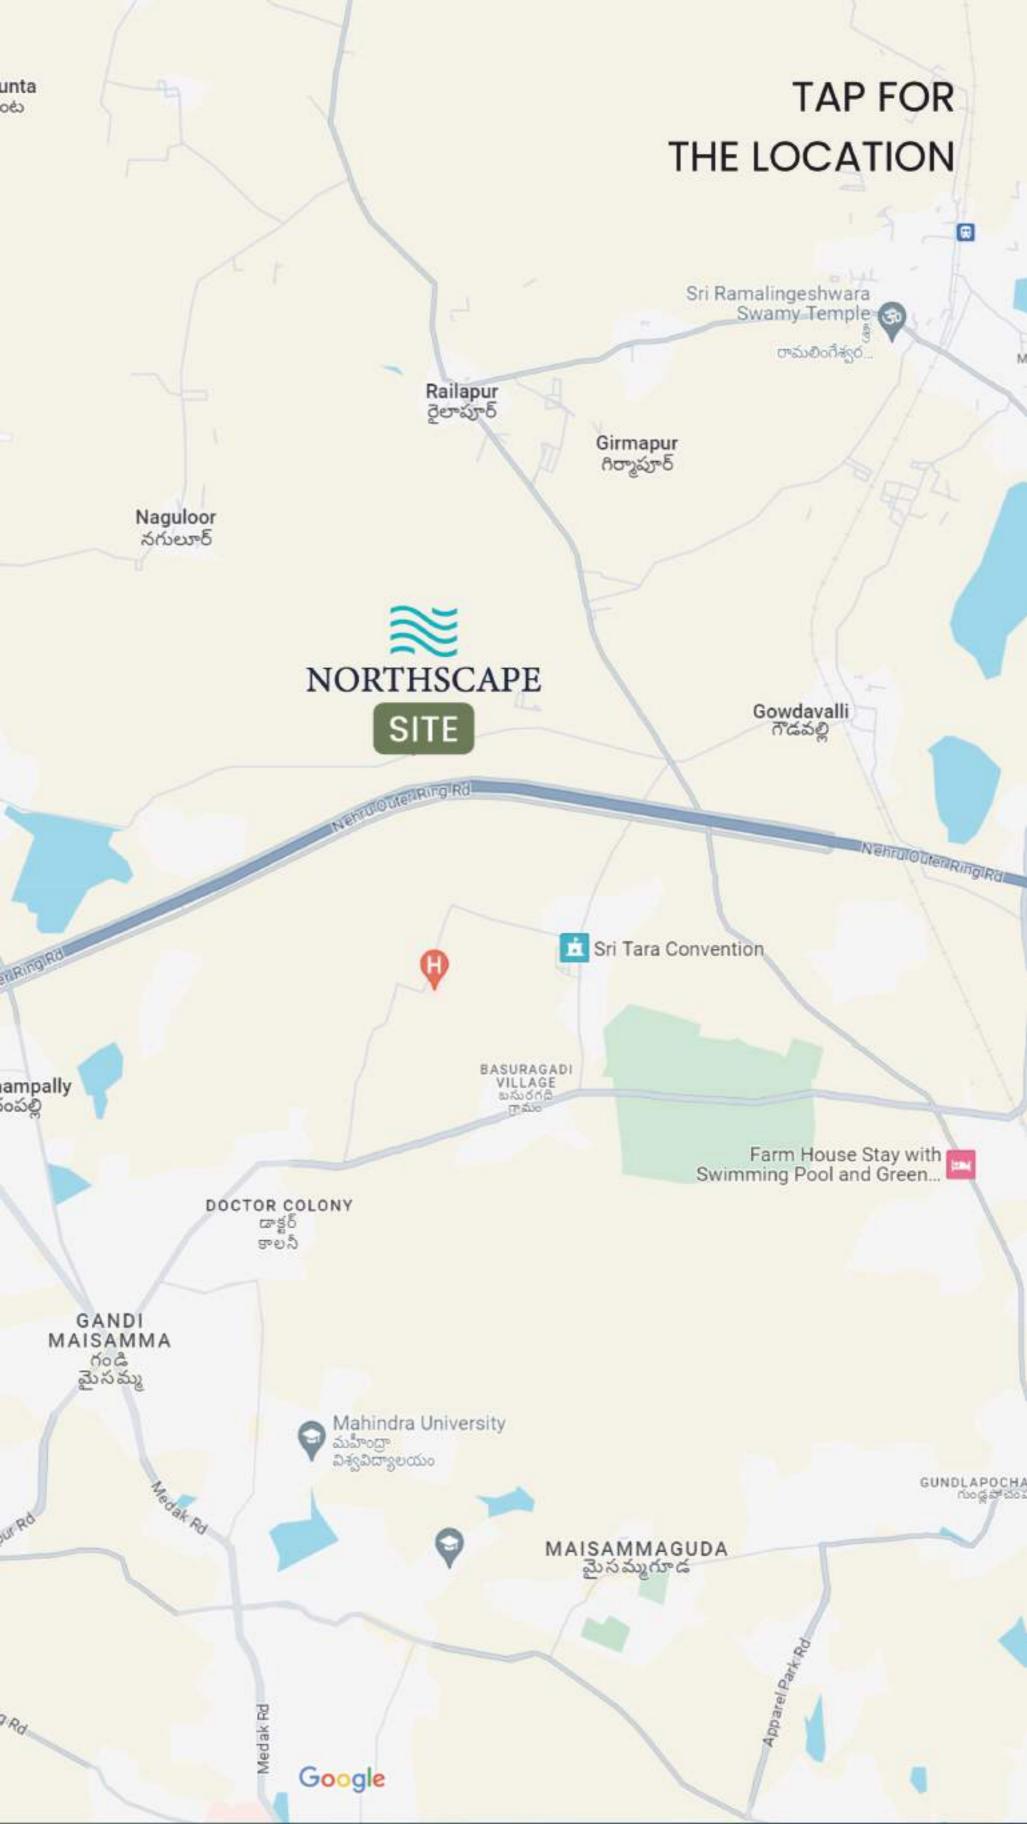

## Location Highlights

#### Schools

- 18 Mins To Oakridge International School
- · 22 Mins To Delhi Public School
- 25 Mins To Silver Oaks International School

#### Hospitals

- 8 Mins To Arundhathi Institute of Medical Sciences & Hospital
- 17 Mins To Bhaskara Hospital
- 22 Mins To Malla Reddy Multispeciality Hospital

#### IT Hubs

- 5 Mins To 450 Acres of upcoming IT SEZ Electronic Park
- · 19 Mins To Tech Mahindra
- 21 Mins To Kandlakoya IT Park

#### Connectivity

- 500 mtrs To ORR Dundigal
- 16 Mins To Gandimaisamma X Road
- 23 Mins To Bachupally
- 41 Mins To JNTU-Miyapur

#### Colleges

- 9 Mins To MLR Institute
- 21 Mins To Malla Reddy Institute of Medical Sciences
- 24 Mins To Malla Reddy University

#### Entertainment

- 11 Mins To Upcoming Mall At Bachupally X Road
- 36 Mins To GPR Multiplex