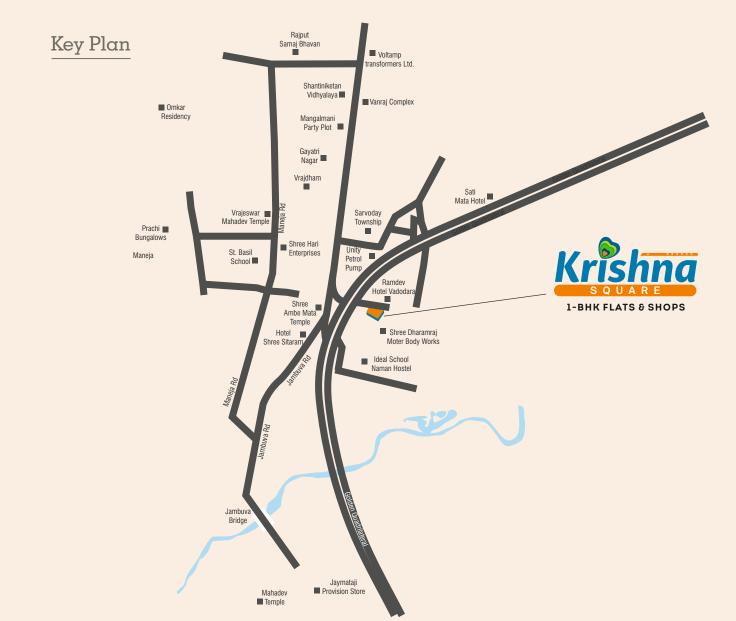

Developers: Krishna Infra

Site: Krishna Square, Nr. Jambuva Bypass Bridge, B/S Ideal School, Jambuva Makarpura Main Road, Vadodara-390014.

Architect: Space Plus Architect
Structure: Yognipun Associates

Ph.: +91 99244 43741 Email: krishnainfra3110@gmail.com a project by