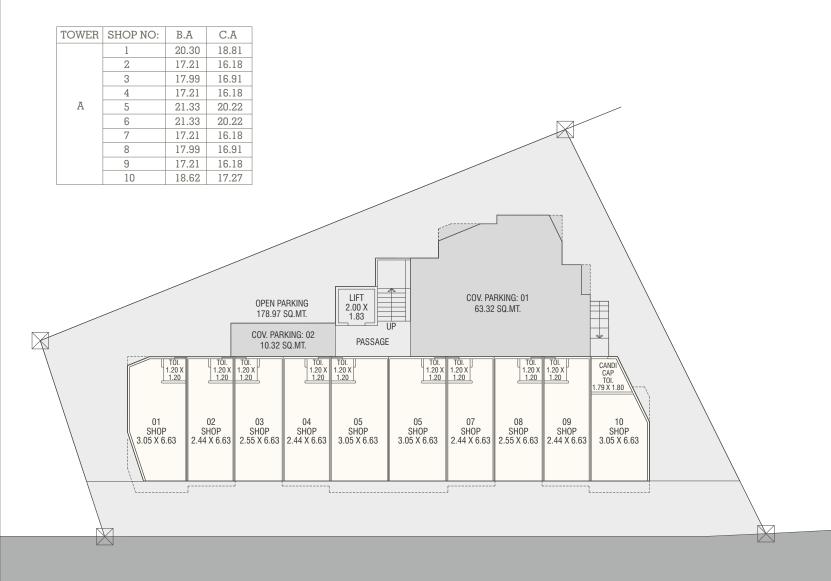

## Ground Floor Plan (Tower - A)

Built Up Area: 278.42 SQ.MT.

12.00 METER WIDE T.P.S ROAD

75.00 METER WIDE T.P.S ROAD NATIONAL HIGHWAY NO.8