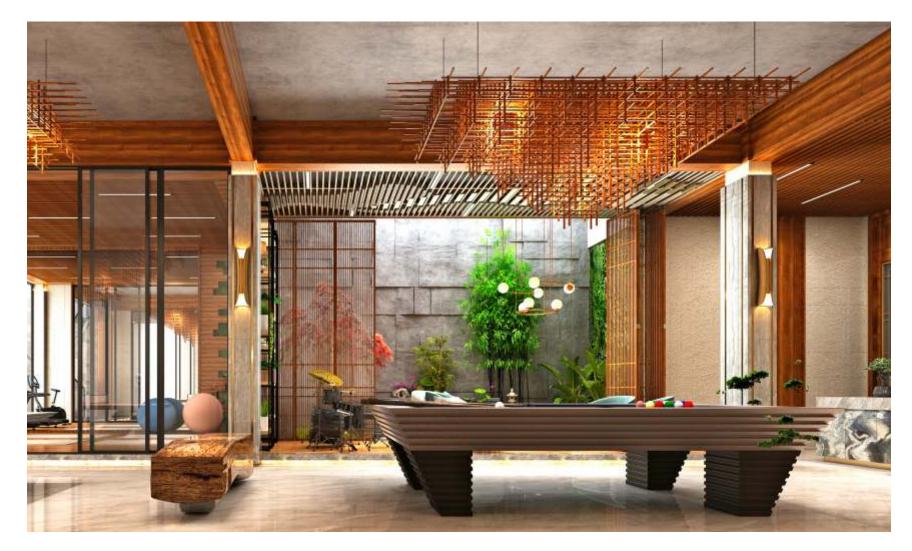

#### CLUB MOONGLADE

- Reception Lounge
- Cross fit Exercise Arena
- Basketball Court
- Badminton Courts
- Squash Courts
- Table Tennis
- Swimming Pools for Men, Women & Kids and Jacuzzi
- Business lounge, Work Stations, Board/Conference room
- Crèche with confined kids play area
- Meditation Room
- Yoga Room
- Aerobics Room
- Gym with Cardio and Weights
- Multi-purpose banquet hall / Mini Banquet Space
- Spa & Saloon
- Massage Room

- Steam & Sauna
- Open Area Gym
- Well-furnished Guest Rooms
- Library
- Mini Theatre
- Toddler Space
- Indoor Games (Caroms, Foosball, Air Hockey & many more)
- ATM
- Senior Citizens seating place
- Restaurant/ Coffee Shop
- Golf putting
- Super Market
- Tennis court
- Pets play area and Pets Cleaning area
- Cricket
- Jogging Track
- Sand Volleyball
- Pool & Billiards Lounge
- Onsite Clinic/ Pharmacy
- Co-working Spaces, Work Stations