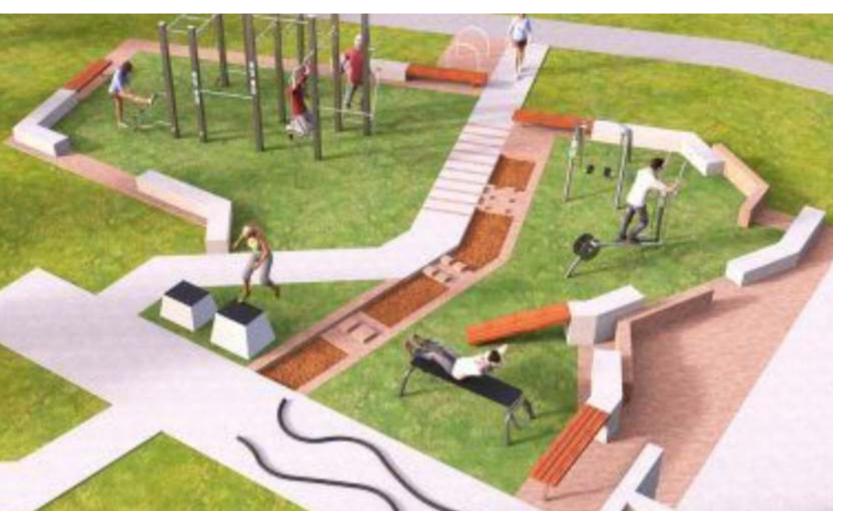

## YOUR FITNESS MANTRA IN OXYGEN-RICH RIVERSIDE OUTDOORS

This verdant outdoors has recreational zones that invite residents to explore the intricate contour geometry. The allure of sports courts and lush green outdoors beckon you to explore an active lifestyle. Rise before sunrise, lace up your sneakers, and jog along the dedicated track that gracefully runs through the premises. The elderly can enjoy a Nature Walk track that winds through parks and play areas and have interactive engagement with friends.

Kids Play Area

Bird Feeding lawn

Outdoor Gym

Meditation Lawn