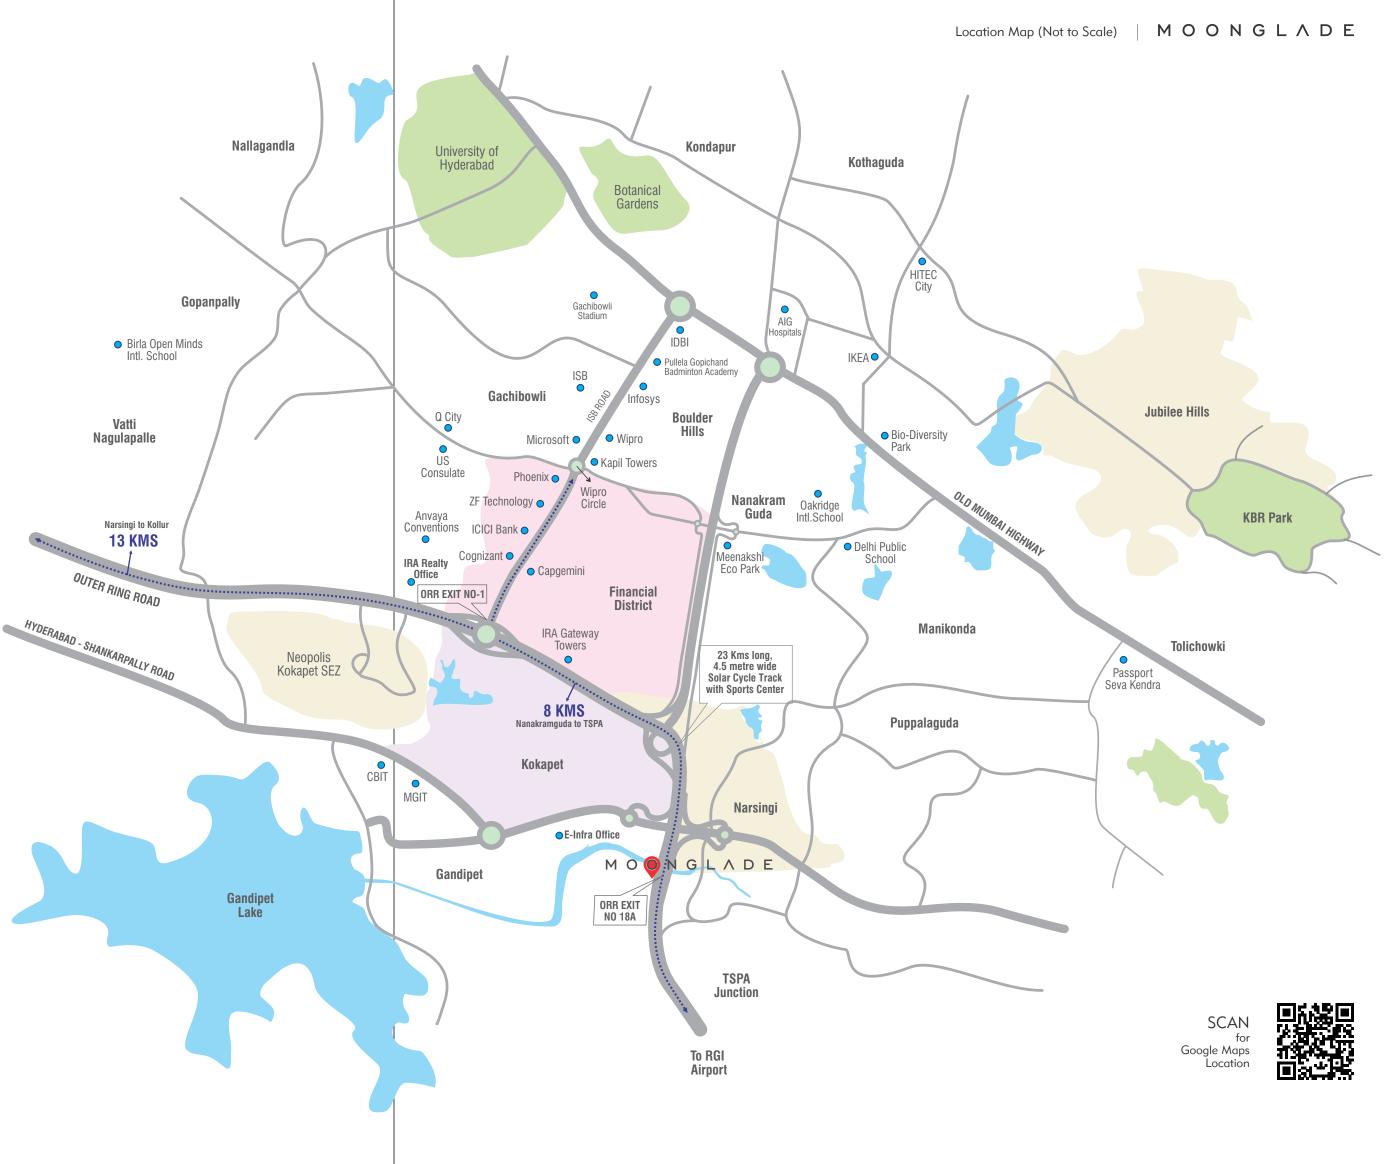

### A PRIVILEGED ADDRESS BEYOND COMPARE

### DISTANCES FROM MOONGLADE

#### OUTER RING ROAD

The 158 Kms, 8-track Jawaharlal Nehru Outer Ring Road has given impetus to growth in Hyderabad city. The ORR connects Rajiv Gandhi International Airport, Kokapet Golden Mile, Financial District, Gachibowli, Kollur and beyond. The land appreciated multiple times along ORR on account of IT companies, Industries and SEZs etc.