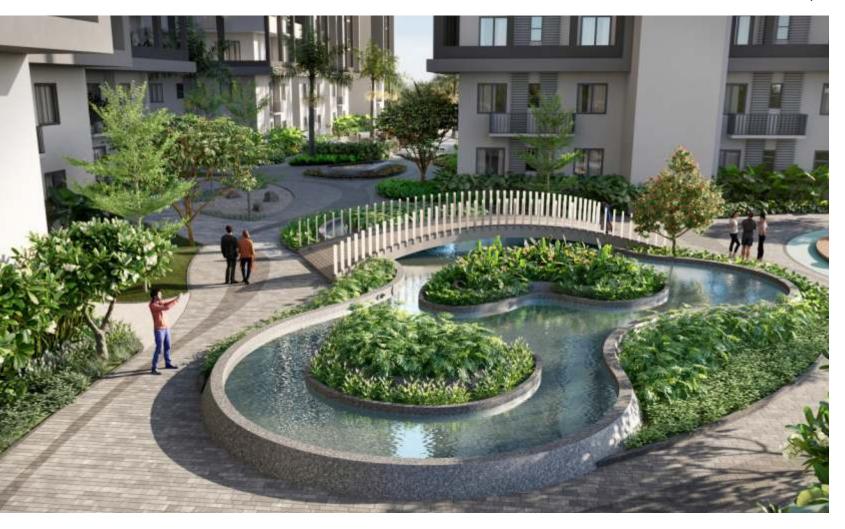

## Celebrate Life's Moments in Every Corner of a Joyful Sanctuary

Experience the perfect blend of celebration and serenity at the enchanting party lawns. Immerse yourself in nature's beauty, celebrating life's milestones amidst lush surroundings. Create memories framed by the great outdoors, where every moment is elevated by the breathtaking backdrop. Whether you're participating in a party, or a festival, they are at their best. Meander through designer pathways, find solace in secluded seating areas. Moonglade is designed to offer a holistic environment, ensuring that residents of all ages can lead an active lifestyle within its secure premises.

#### LEGEND

- 1. Entrance Canopy
- 2. Intermediate Iconic Trellis
- Reflecting Waters with Iconic 3. Feature
- Aquatic Pond 4.
- 5. Sun Lawn/Yoga Lawn
- Tree House 6.
- Walkway 7.
- Sun Deck 8.
- 9. Zen Zone
- 10. Barbeque/ Food Kiosk/ Dining
- 11. Jogging Track/Cycling Track
- 12. Swing Set
- 13. Children's Play Area
- 14. Versatile Space
- 15. Bird Feeding Lawn
- 16. Outdoor Gymnasium
- 17. Tennis Court/Cricket/Futsal
- 18. Fruit Grove
- 19. Old Age Park
- 20. Forest Trail
- 21. Mound with Trees
- 22. Powder Room
- 23. Coffee Kiosk
- 24. Bubbling Waters
- 25. Fountain
- 26. Iconic Sculpture
- 27. Sculpture Garden
- 28. Meadow Lawn
- 29. Water Bridge
- 30. Oxygen Valley
- 31. Mini Amphitheatre
- 32. Pergola Rest
- 33. Aroma Garden
- 34. Men's Pool
- 35. Women's Pool
- 36. Kids' Pool