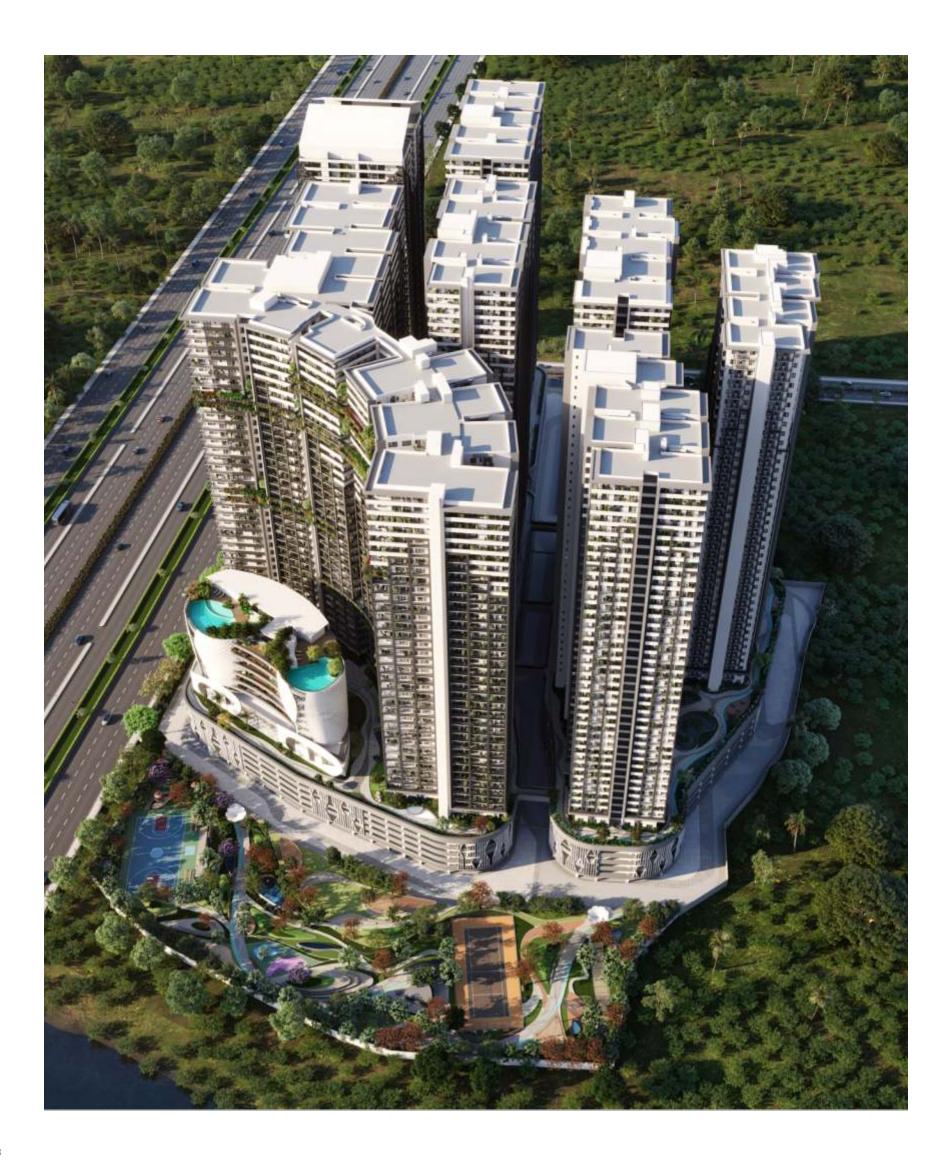

Breaking boundaries in Hyderabad's skyline. The first-ever New-age Residences are Rising in Kokapet.

Moonglade is an integrated layout of apartment high rises and intricate design of detail with open spaces. It creates an envoronment that forges a seamless connection among residents, spaces, and buildings. These open spaces are strategically designed to accommodate diverse age groups, offering activity-based green areas that cater to a variety of needs and foster a warm sense of community. Moonglade prioritizes residents' connectivity to the natural environment through a thoughtful utilization of nature and topographic conditions. These open spaces not only serve as recreational zones but also contribute to improving air quality, reducing the carbon footprint, and elevating the overall quality of life.

#### MOONGLADE Well-planned for the joys of living

A Grand Entrance to An Elevated Lifestyle

Prepare to step into a haven of Luxury living. The stately entrance gate opens up a world of tranquillity, a 14-acre project embellished with parks, play areas, pathways, vibrant flora and foliage. Electronic

#### ΜΟΟΝGLΛDΕ

ACRE PREMISES

TOWERS WITH DOUBLE HEIGHT ENTRANCE LOBBY

#### AN OUTLINE OF THE PROJECT

- HMDA & RERA-Approved Luxury Project
- Integrated layout of Highrise towers
- Premium quality construction
- High end specifications
- 14 Acre premises
- Over 80% Open area with designer landscaping
- Exclusive 8 Floor Clubhouse with 1,35,000 Sft.
- 100% Vaastu compliant
- 7-Level Parking (2 Basements, 1 Stilt, 4 Upper Podia)
- Well-designed ramps for the disabled
- Cable & vehicle-free podium
- Underground road network with ramps to each tower
- 24-Hr Treated water supply
- 24-Hr Professional & Electronic security
- Parks & Play areas
- Designer landscaping
- Activity zones
- Delivery bike parking
- Bus bay/Cab layby
- Provision for EV Charging for cabs