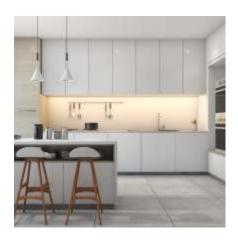

#### KITCHEN

The kitchen design is a tribute to a working, modern housewife. The spacious kitchen is designed to have a place for every gadget, and cooking will prove to be a pleasure. The ergonomic design takes the stress out of daily chores. The design is conducive for upgrading to a modular kitchen for aesthetic and utilitarian value.