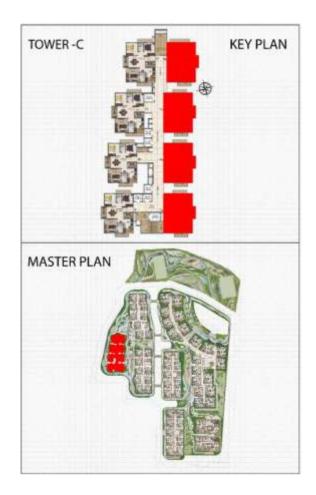

#### TC-U15

| BUILT-UP AREA         | : 0000 SFT |
|-----------------------|------------|
| SUPER BUILT-UP AREA   | : 1400 SFT |
| FACING                | : WEST     |
| BLOCK - NAME (FLATS : | NUMBERS)   |