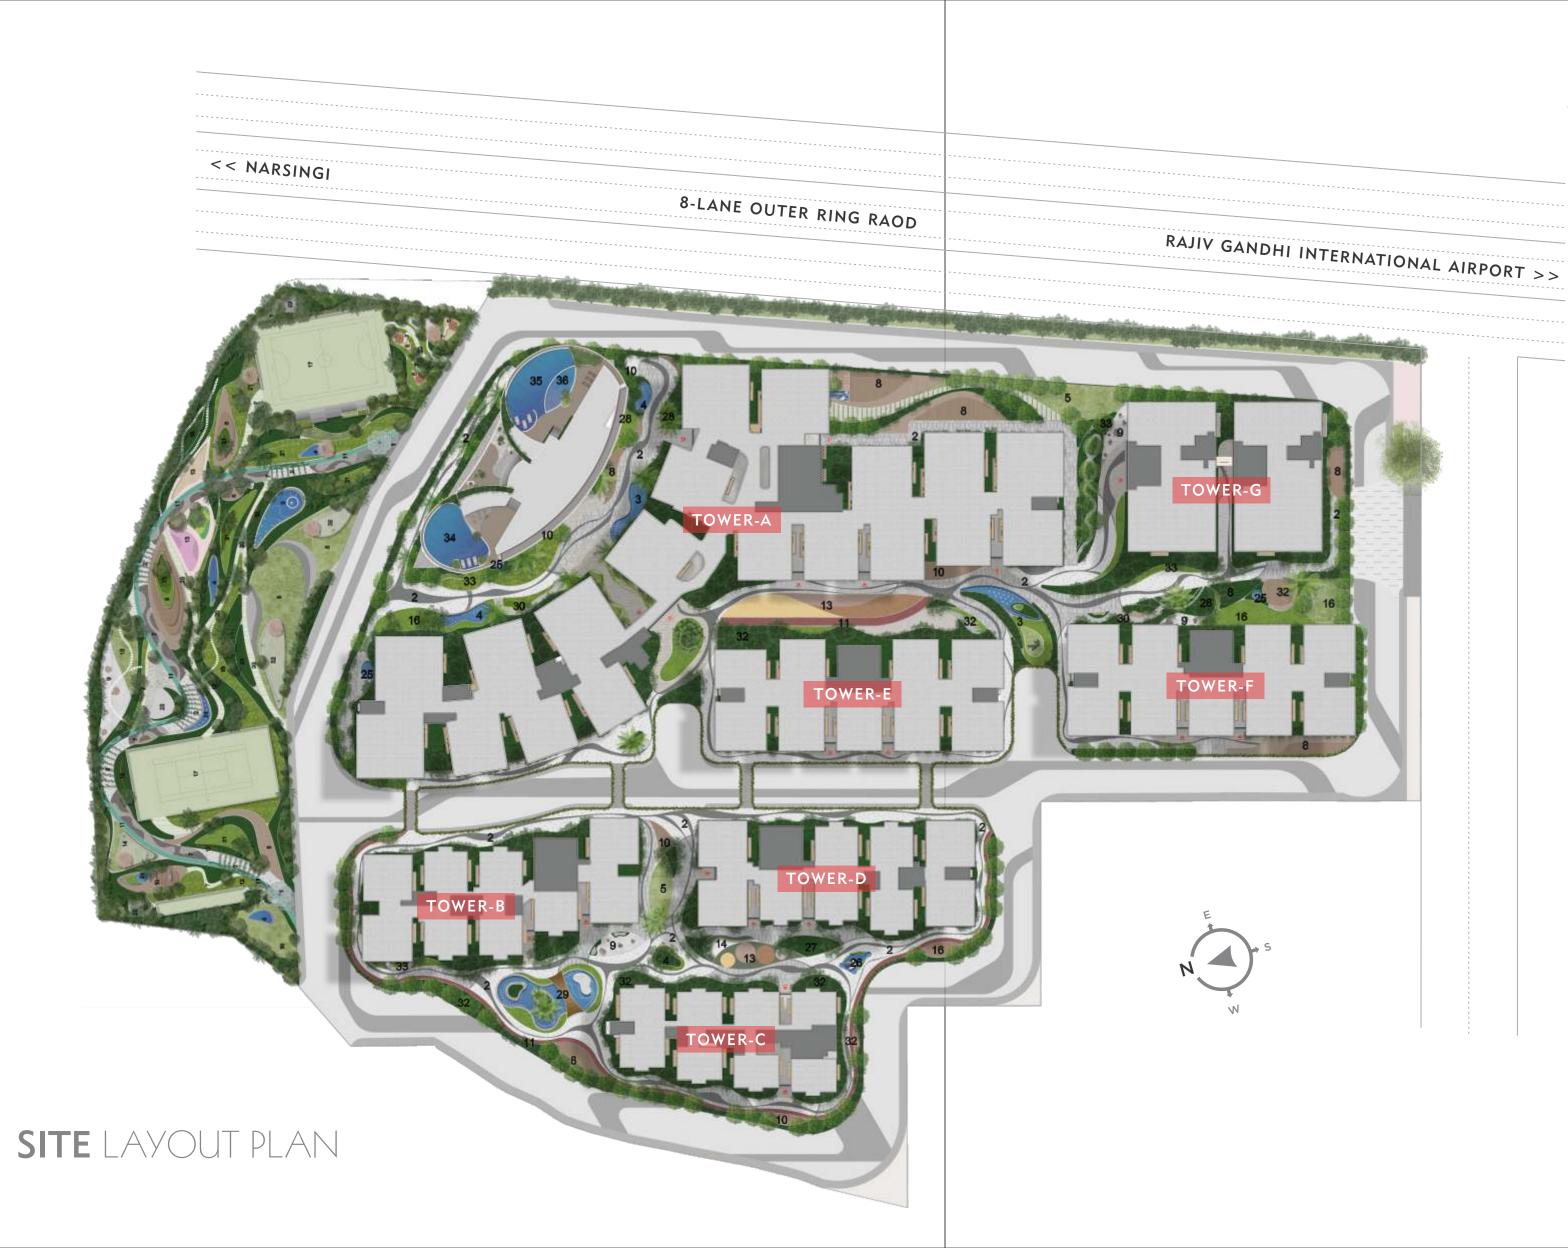

### The Best in **City** & the Finest on **ORR**

MOONGLADE

And the second s

8-LANE ORR

#### AN OUTLINE OF THE PROJECT

- HMDA & RERA-Approved Luxury Project
- Integrated layout of Highrise towers
- Premium quality construction
- High end specifications
- 14 Acre premises
- Over 80% Open area with designer landscaping
- Exclusive 8 Floor Clubhouse with 1,35,000 Sft.
- 100% Vaastu compliant
- 7-Level Parking (2 Basements, 1 Stilt, 4 Upper Podia)
- Well-designed ramps for the disabled
- Cable & vehicle-free podium
- Underground road network with ramps to each tower
- 24-Hr Treated water supply
- 24-Hr Professional & Electronic security
- Parks & Play areas
- Designer landscaping
- Activity zones
- Delivery bike parking
- Bus bay/Cab layby
- Provision for EV Charging for cabs