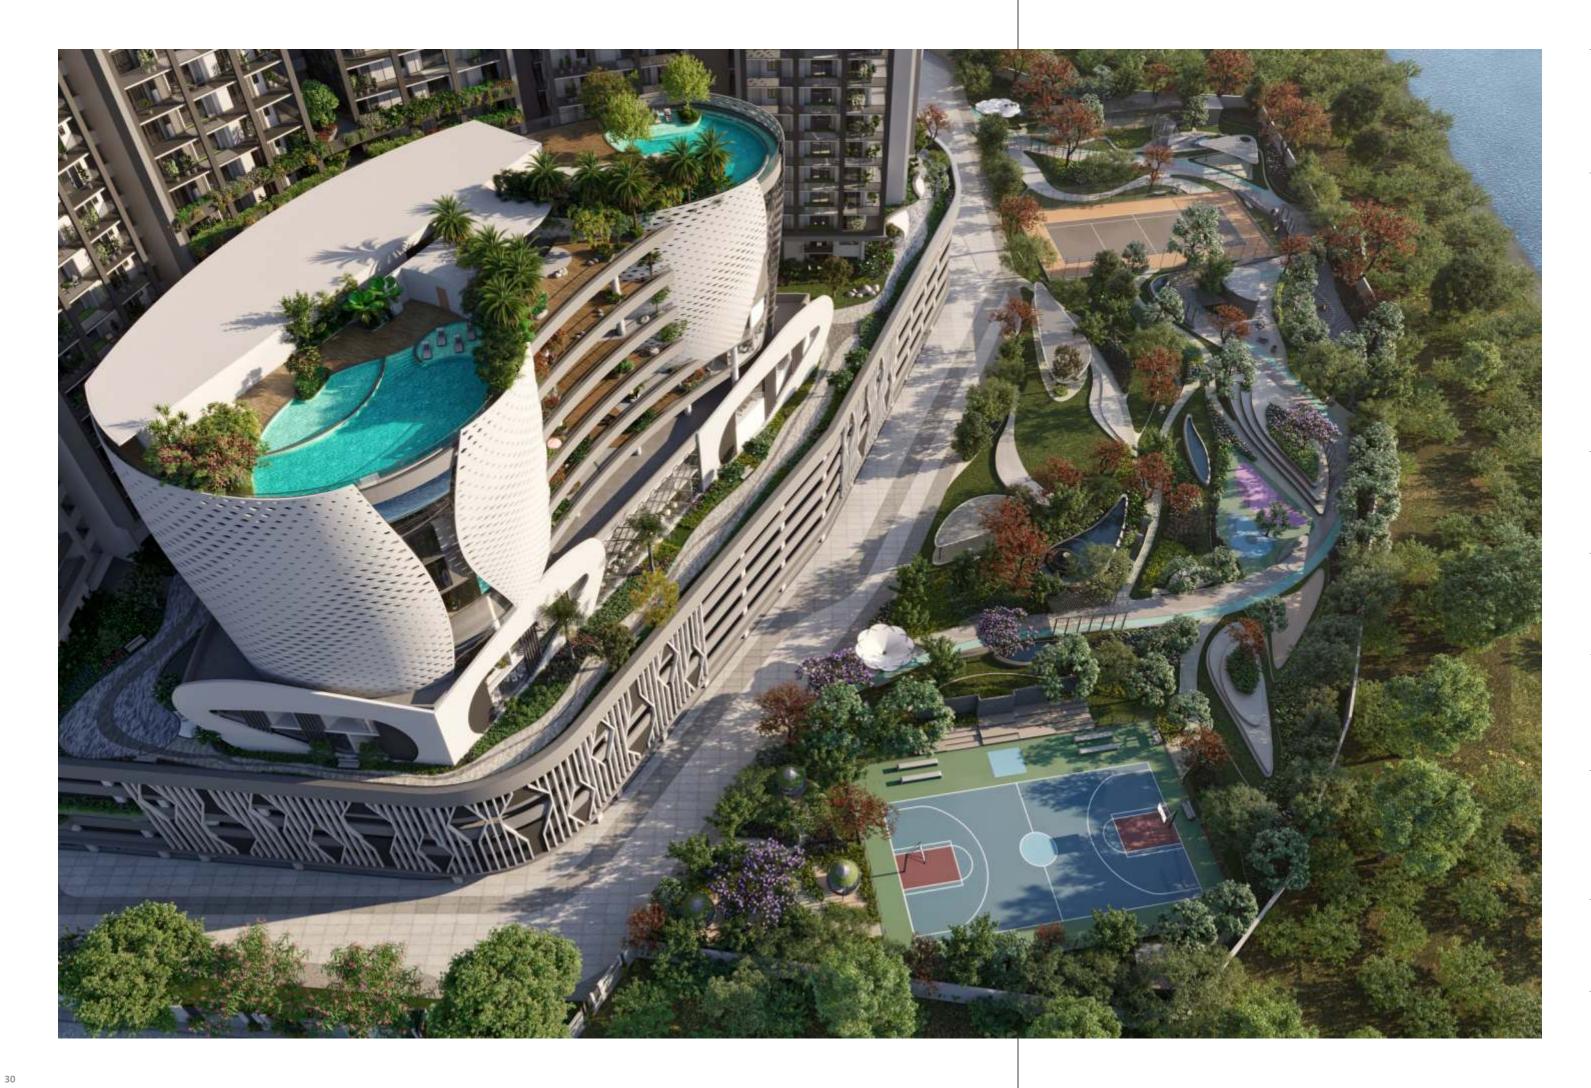

## YOUR FITNESS MANTRA IN OXYGEN-RICH RIVERSIDE OUTDOORS

This verdant outdoors has recreational zones that invite residents to explore the intricate contour geometry. The allure of sports courts and lush green outdoors beckon you to explore an active lifestyle. Rise before sunrise, lace up your sneakers, and jog along the dedicated track that gracefully runs through the premises. The elderly can enjoy a Nature Walk track that winds through parks and play areas and have interactive engagement with friends.

#### MOONGLADE

Nature Walk

Jogging Track

Cycling Track

Kids Play Area

Bird Feeding lawn

Outdoor Gym

Meditation Lawn

## Enthusiasm Sparks, Minds Connect and Stories Unfold

Reimagine and revitalize your lifestyle with the clubhouse recreation. Social interactions, and lively parties come to life as you focus on activities such as Yoga, reading, and physical fitness. Strike a balance between the demands of a stressed work life and the relaxation offered by the wellappointed clubhouse. Beyond the indoor spaces, the outdoors invites you with a mix of stress-busting play courts, a fully-equipped gym, party areas, and various activity zones. Gift your children a blossoming childhood in a secure environment. Moonglade is a sanctuary that nurtures a holistic lifestyle for your family.

#### CLUB MOONGLADE

- Reception Lounge
- Cross fit Exercise Arena
- Basketball Court
- Badminton Courts
- Squash Courts
- Table Tennis
- Swimming Pools for Men, Women & Kids and Jacuzzi
- Business lounge, Work Stations, Board/Conference room
- Crèche with confined kids play area
- Meditation Room
- Yoga Room
- Aerobics Room
- Gym with Cardio and Weights
- Multi-purpose banquet hall / Mini Banquet Space
- Spa & Saloon
- Massage Room

- Steam & Sauna
- Open Area Gym
- Well-furnished Guest Rooms
- Library
- Mini Theatre
- Toddler Space
- Indoor Games (Caroms, Foosball, Air Hockey & many more)
- ATM
- Senior Citizens seating place
- Restaurant/ Coffee Shop
- Golf putting
- Super Market
- Tennis court
- Pets play area and Pets Cleaning area
- Cricket
- Jogging Track
- Sand Volleyball
- Pool & Billiards Lounge
- Onsite Clinic/ Pharmacy
- Co-working Spaces, Work Stations