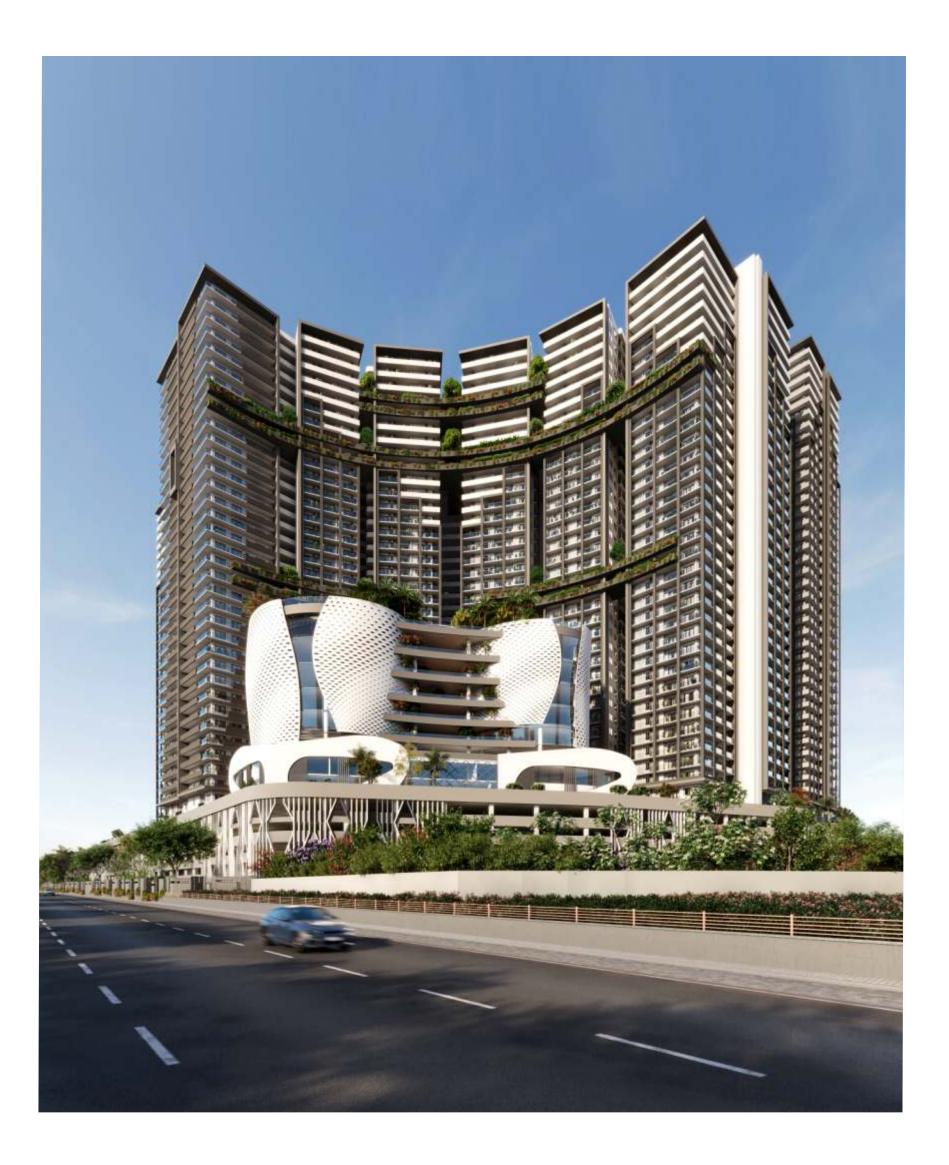

# A MAGNIFICENT LOBBY AT CLUB MOONGLADE

#### Set the Mood for Excitement | M O O N G L A D E

Step in to the sprawling double height lobby that sets the mood of anticipation. Meet friends, engage your guests in lounge enclave. The opulent club lobby leads to lifts where you take to upper floors to unwind in a variety of recreation options. Elevate your experience and embrace an evening of unparalleled grandeur. Welcome to a realm where luxury meets amenities and every moment is a magical.