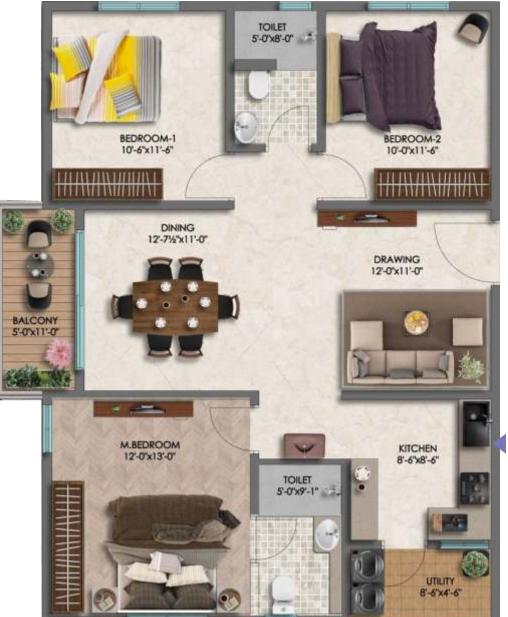

#### TC-U14

| BUILT-UP AREA           | :  | 0000 | SFT  |
|-------------------------|----|------|------|
| SUPER BUILT-UP AREA     | :  | 1400 | SFT  |
| FACING                  | :  |      | EAST |
| TOWER - C (FLATS : NUMB | EF | RS)  |      |

ENTRY

ENTRY

**3 BHK UNIT** 