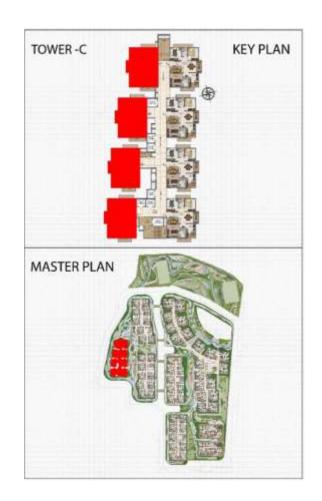

#### TC-U14

| BUILT-UP AREA           | :  | 0000 | SFT  |
|-------------------------|----|------|------|
| SUPER BUILT-UP AREA     | :  | 1400 | SFT  |
| FACING                  | :  |      | EAST |
| TOWER - C (FLATS : NUMB | EF | RS)  |      |