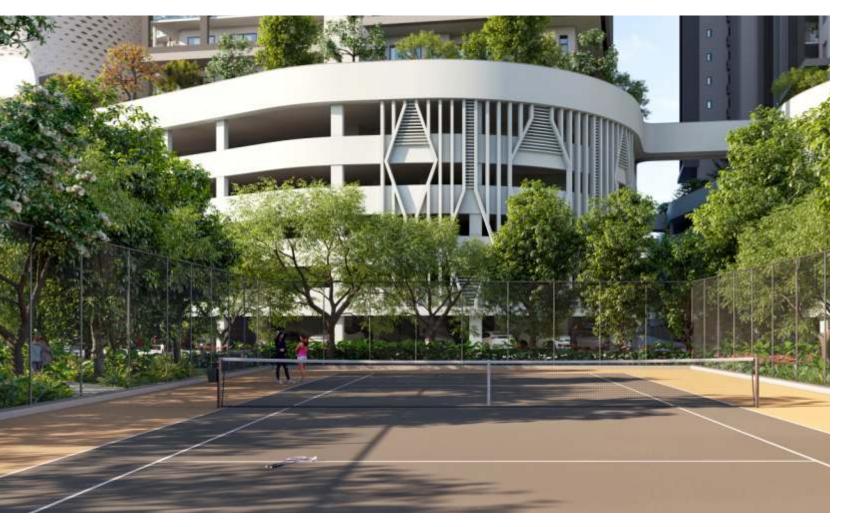

- Steam & Sauna
- Open Area Gym
- Well-furnished Guest Rooms
- Library
- Mini Theatre
- Toddler Space
- Indoor Games (Caroms, Foosball, Air Hockey & many more)
- ATM
- Senior Citizens seating place
- Restaurant/ Coffee Shop
- Golf putting
- Super Market
- Tennis court
- Pets play area and Pets Cleaning area
- Cricket
- Jogging Track
- Sand Volleyball
- Pool & Billiards Lounge
- Onsite Clinic/ Pharmacy
- Co-working Spaces, Work Stations