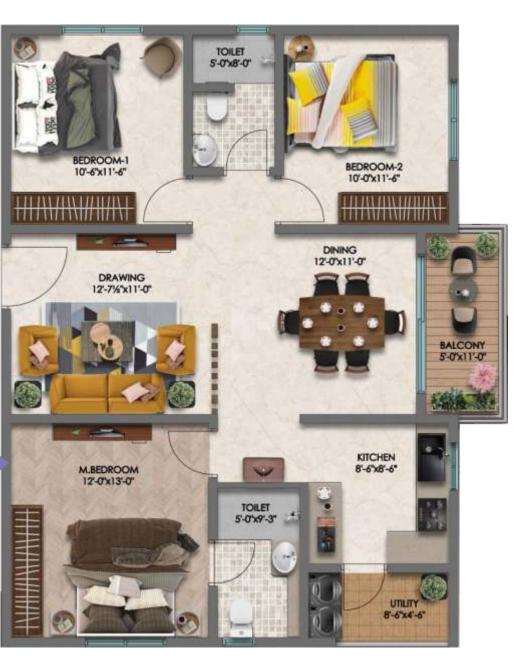

#### TC-U15

| BUILT-UP AREA         | : 0000 SFT |
|-----------------------|------------|
| SUPER BUILT-UP AREA   | : 1400 SFT |
| FACING                | : WEST     |
| BLOCK - NAME (FLATS : | NUMBERS)   |