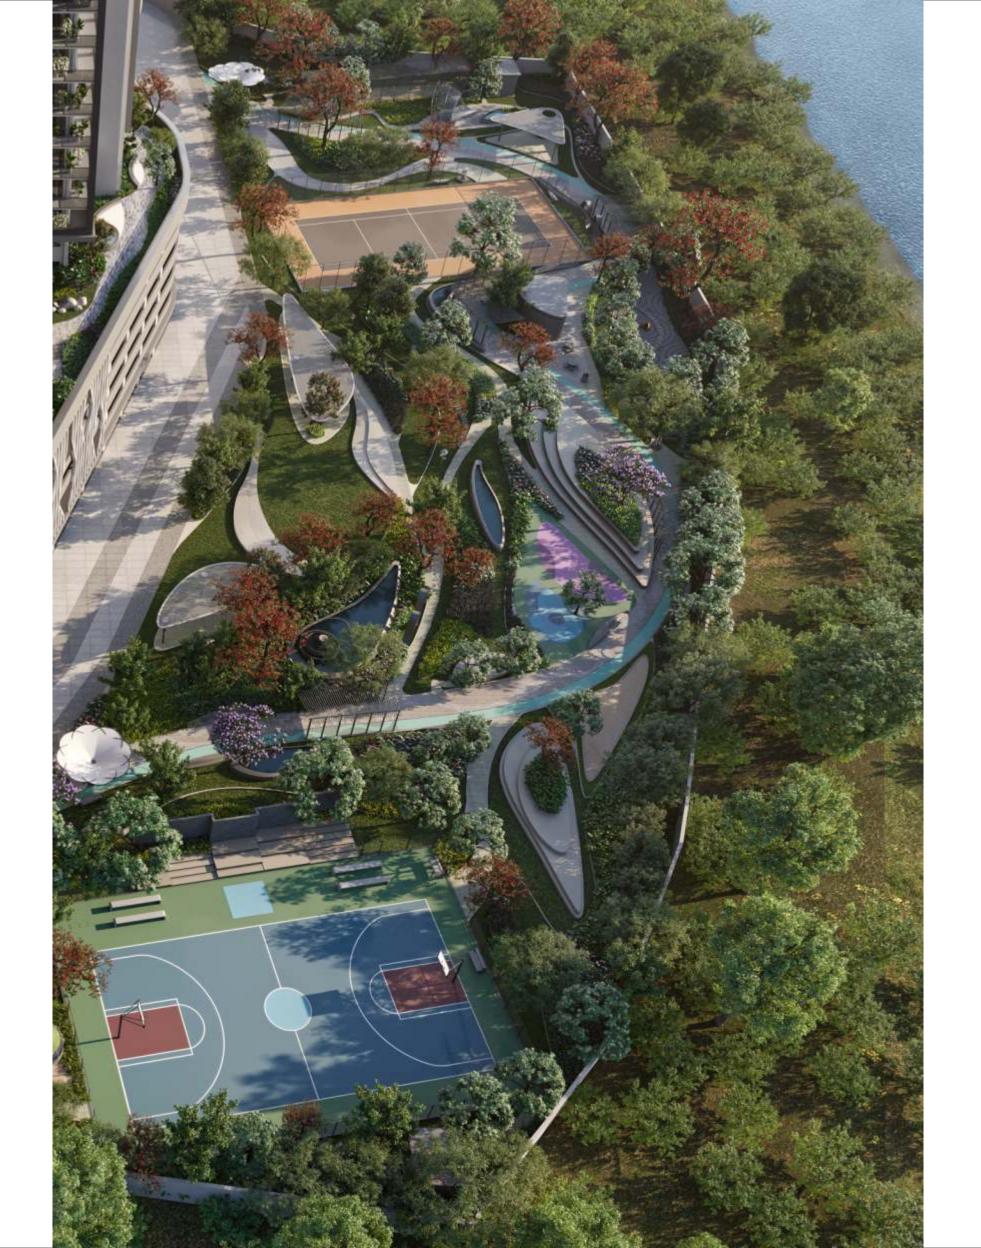

## YOUR FITNESS MANTRA IN OXYGEN-RICH RIVERSIDE OUTDOORS

This verdant outdoors has recreational zones that invite residents to explore the intricate contour geometry. The allure of sports courts and lush green outdoors beckon you to explore an active lifestyle. Rise before sunrise, lace up your sneakers, and jog along the dedicated track that gracefully runs through the premises. The elderly can enjoy a Nature Walk track that winds through parks and play areas and have interactive engagement with friends.

#### MOONGLADE

Nature Walk

Jogging Track

Cycling Track

Kids Play Area

Bird Feeding lawn

Outdoor Gym

Meditation Lawn