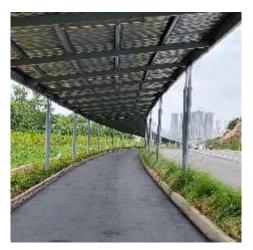

#### SOLAR INDIA'S FIRST ROOF CYCLE TRACK

An ultra-modern 23 Kms long bicycle track runs parallel to Outer Ring Road from TSPA Junction to Kollur to touch Moonglade. Stay fit by cycling on 4.5-metres wide track to your office. The two-way track is covered with solar roof that generate power but also protect the riders from harsh sunlight. The panels have the potential to generate power to illuminate 32,000 street lights. Known as "Healthyway Clycling Track"