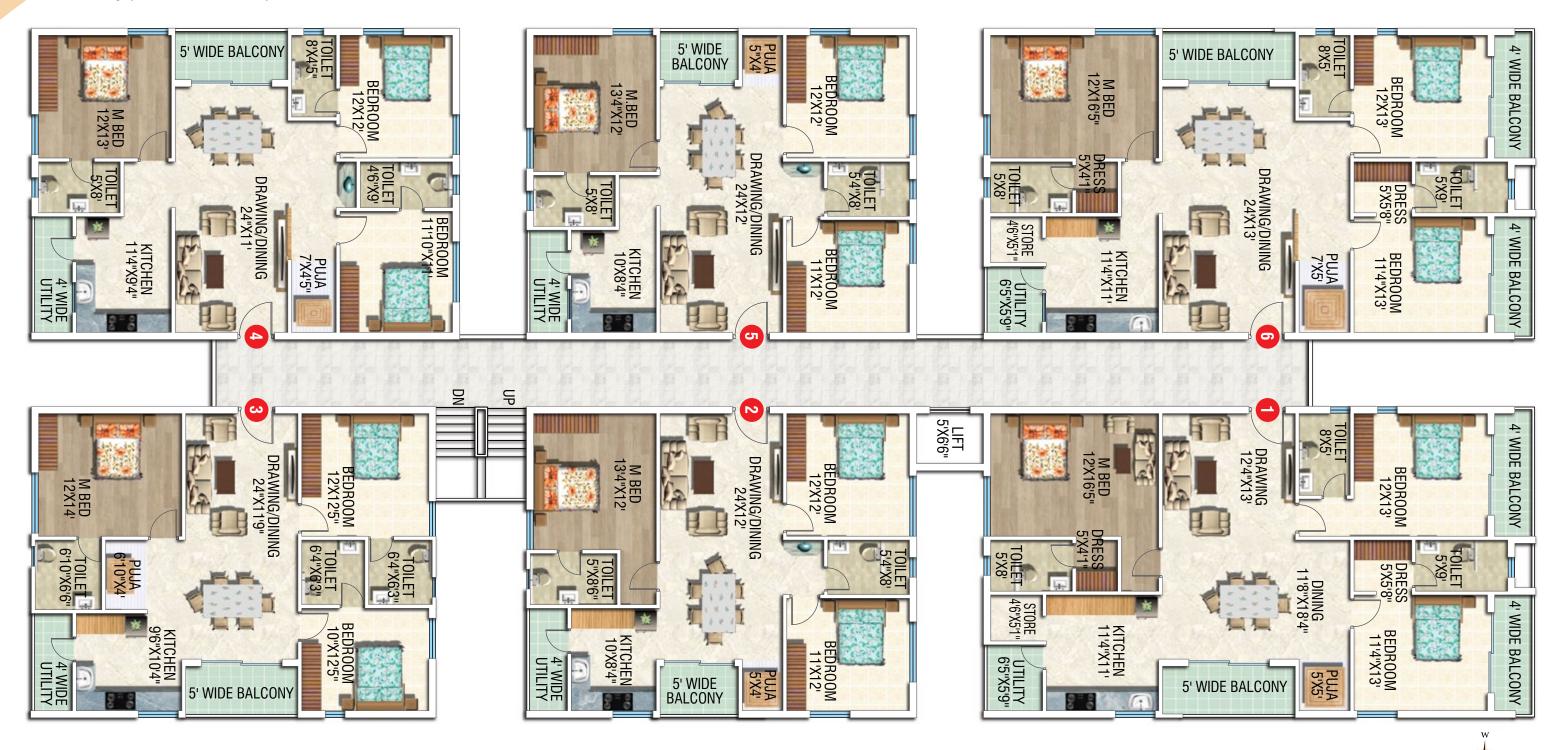

### Typical floor plan

### **Area Statement**

| S. No            | 1    | 2    | 3    | 4    | 5    | 6    |
|------------------|------|------|------|------|------|------|
| TOTAL<br>in Sft. | 2040 | 1440 | 1495 | 1580 | 1440 | 2040 |