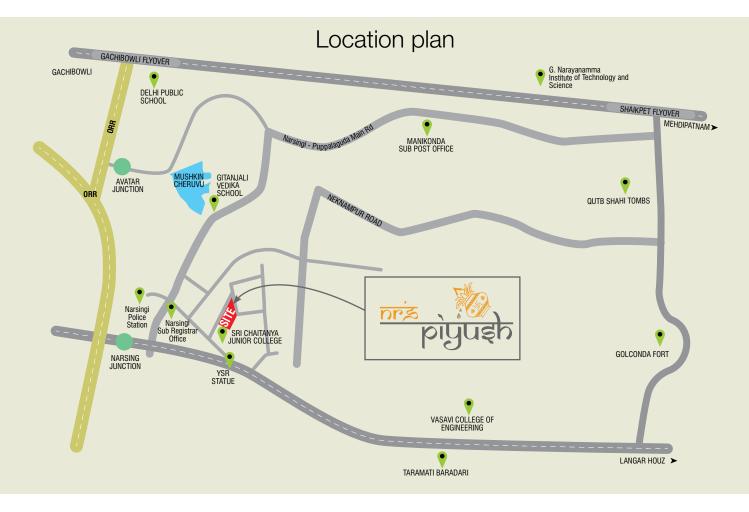

NR's PIYUSH is ideally located in most happening place at Narsingi. It is at a distance of 10 minutes drive from IT Hub of Gachibouli and financial district on one side and almost equidistant from BanjaraHills and Jubilee Hills on the other side. All major educational institutions, shopping malls, banks, hospitals and other utilities are easily accessible.