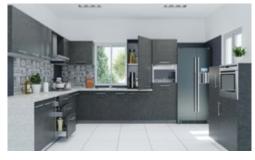

Kitchen

: Kitchen platform will have granite slab with in built stainless steel sink. 2 feet high dado wall with matching glazed ceramic tiles.

**Water Supply** 

: Separate lines provision for municipal and bore well water. Drinking water provision