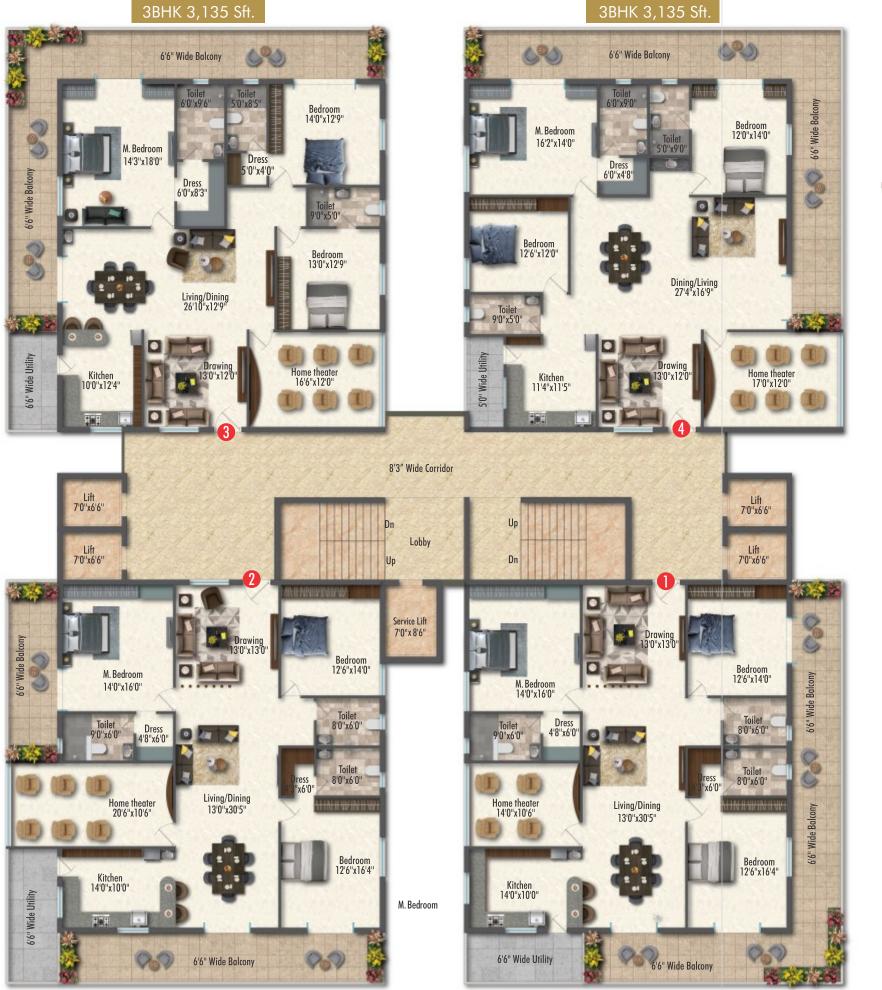

3BHK 3,135 Sft.

3BHK 3,135 Sft.

#### 3BHK 3,135 Sft.- EAST FACING

3BHK 3,135 Sft. - WEST FACING