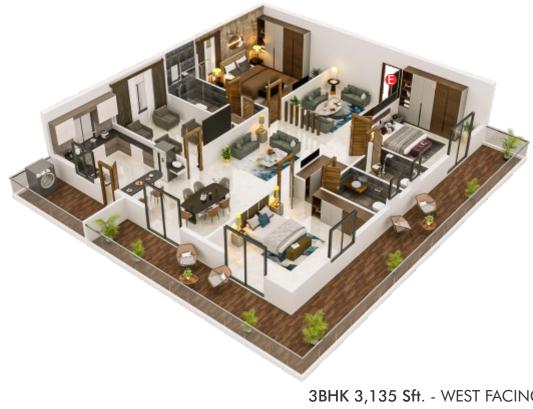

3BHK 3,135 Sft.

3BHK 3,135 Sft.

#### 3BHK 3,135 Sft.- EAST FACING

3BHK 3,135 Sft. - WEST FACING