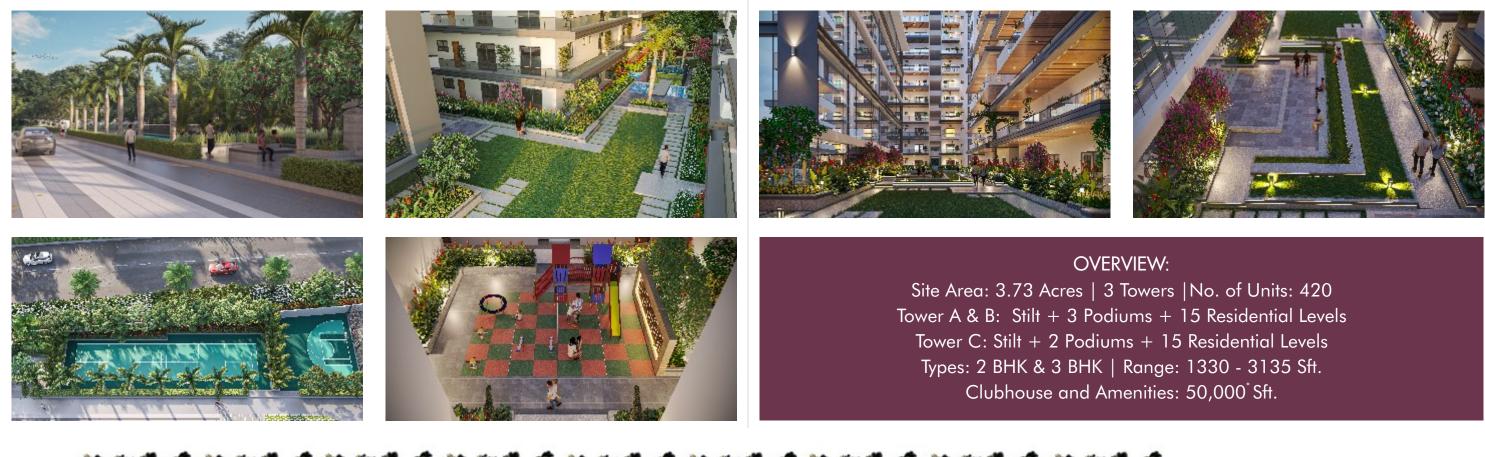

#### Clubhouse

Reception Facilities Management Office Banquet / Multi-purpose Hall Airconditioned Gym Indoor Games Mini Theatre Guest Rooms Provision for Senior Citizen Area Provision for Co-Working Spaces Proivision for Reading / Activity Area Provision for Daycare Centre / Creche Rooftop Pool Rooftop Party Area with Screening Wall Service counter

#### Podium Ground Floor

Landscaped Gardens Open Air Amphitheatre Yoga & Meditation Area Water Bodies / Mist Fountain Deck (s) for Children Activities Children Play Area / Tot-lots Seating Areas

## Float in a sea of relaxation

Take a break from the sun and heat with the lavish rooftop swimming pool in the community. Dive into pure relaxation or lounge on the pool deck, overlooking the most breathtaking panorama imaginable.

## Host a Rocking Pool Party

Chill out with your pals on the poolside or enjoy your well-deserved post-swim relaxation in a pleasing ambience. If pool party is on your agenda, this pool with decks overlooking the glimmering water is gorgeous.

## Party in the sky

Come together on the rooftop party zone, get to know each other better and be a part of a more engaged, and thriving community. Commemorate your special occasions with your close circle and embrace a life made up of joyful moments.