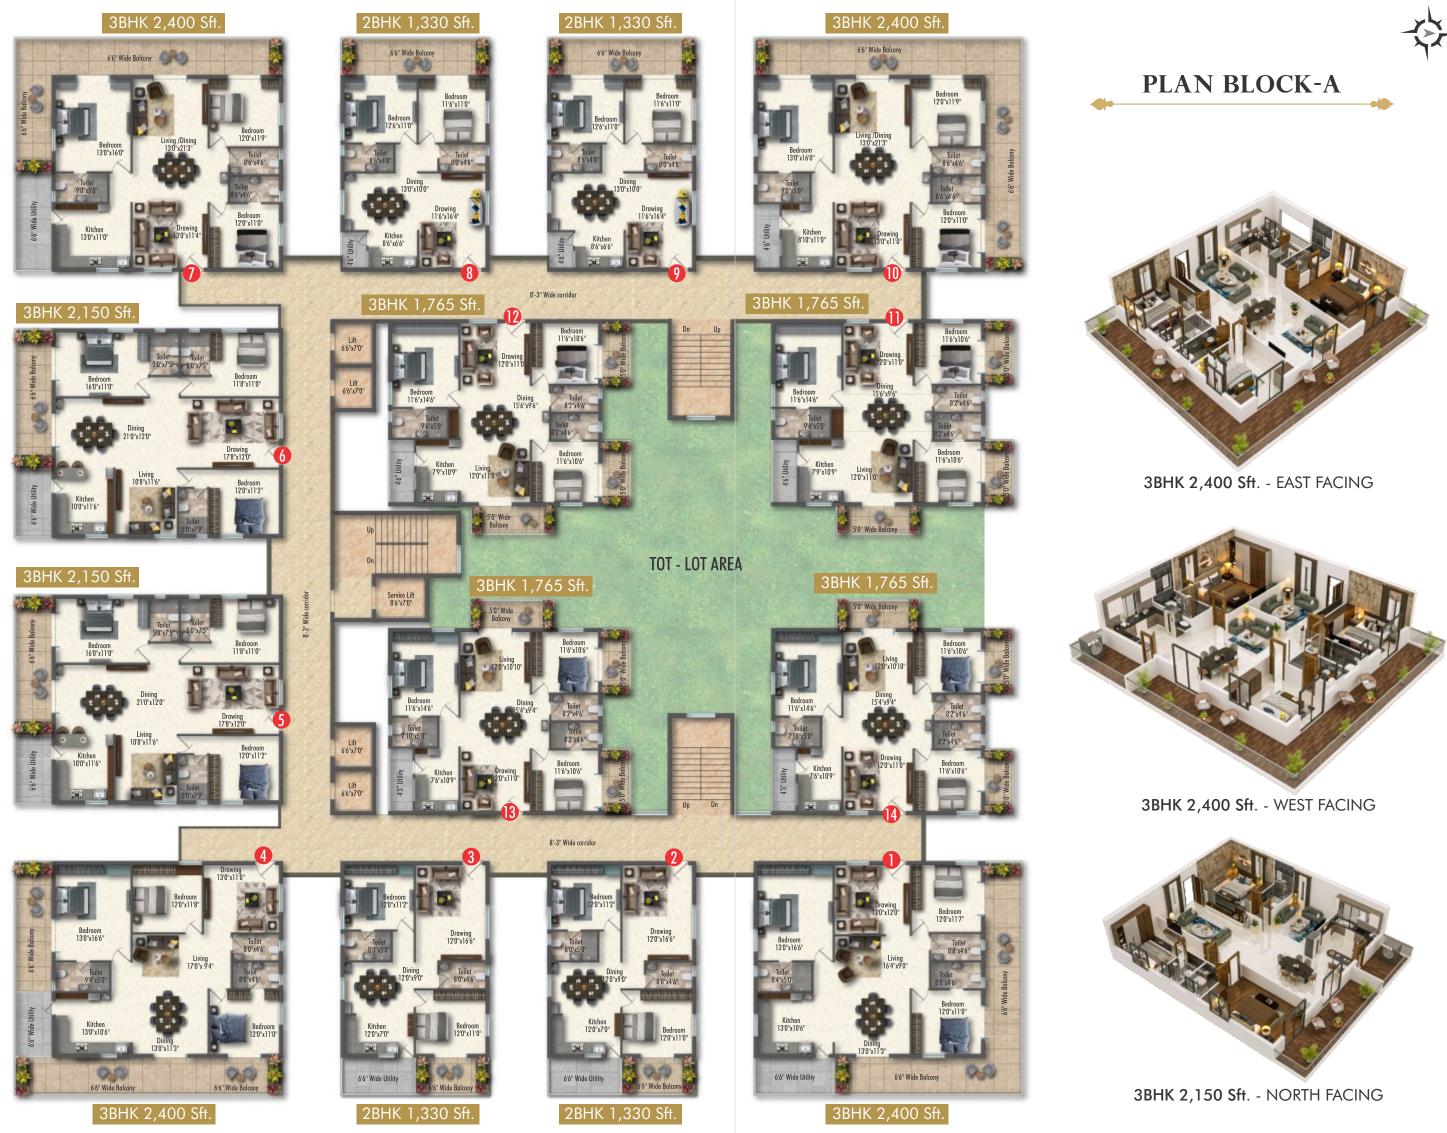

#### **3BHK 1,765 Sft**. WEST FACING

#### 2BHK 1,330 Sft. EAST FACING

2BHK 1,330 Sft. WEST FACING