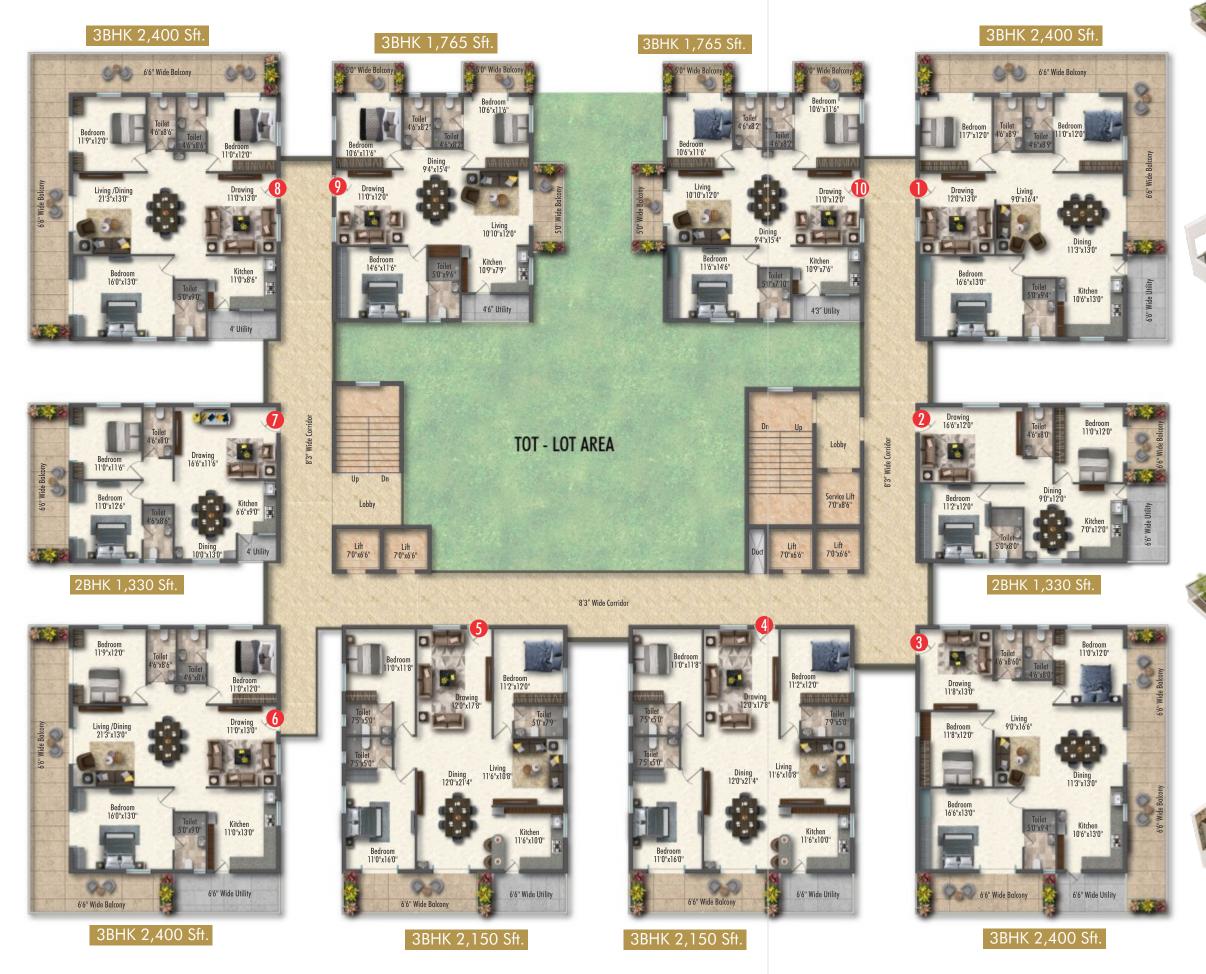

ftop swimming pool in the community. Dive into pure relaxation or lounge on the pool deck, overlooking the most breathtaking panorama imaginable.

## Host a Rocking Pool Party

Chill out with your pals on the poolside or enjoy your well-deserved post-swim relaxation in a pleasing ambience. If pool party is on your agenda, this pool with decks overlooking the glimmering water is gorgeous.

# Take a skywalk to

## Party in the sky

Come together on the rooftop party zone, get to know each other better and be a part of a more engaged, and thriving community. Commemorate your special occasions with your close circle and embrace a life made up of joyful moments.









3BHK 3,135 Sft.





3BHK 3,135 Sft.



#### 3BHK 3,135 Sft.- EAST FACING

3BHK 3,135 Sft. - WEST FACING

## PLAN BLOCK-C







#### **3BHK 1,765 Sft**. WEST FACING

#### 2BHK 1,330 Sft. EAST FACING

2BHK 1,330 Sft. WEST FACING



## A glorious life is within your reach

Lead a more fulfilling and connected life - both personally and professionally. Mokila, with its relentless and uncluttered connectivity, lets you balance your life in a perfect way- you can spend quality time with your loved ones and also reach your work place in a jiffy.



Neopolis



**ICFAI Business School** 



Gandipet Eco Park



**ORO** Sports Village



Indus Intl. School



**Outer Ring Road** 



Samasthi Intl. School



Golconda Resorts

## **SPECIFICATIONS**

#### FRAMED STRUCTURE SUPER STRUCTURE

#### WALL FINISHES

External Internal

#### DOORS & WINDOWS

Main Door

Internal Doors Windows

FLOORING

Living & Dining

Bedrooms & K