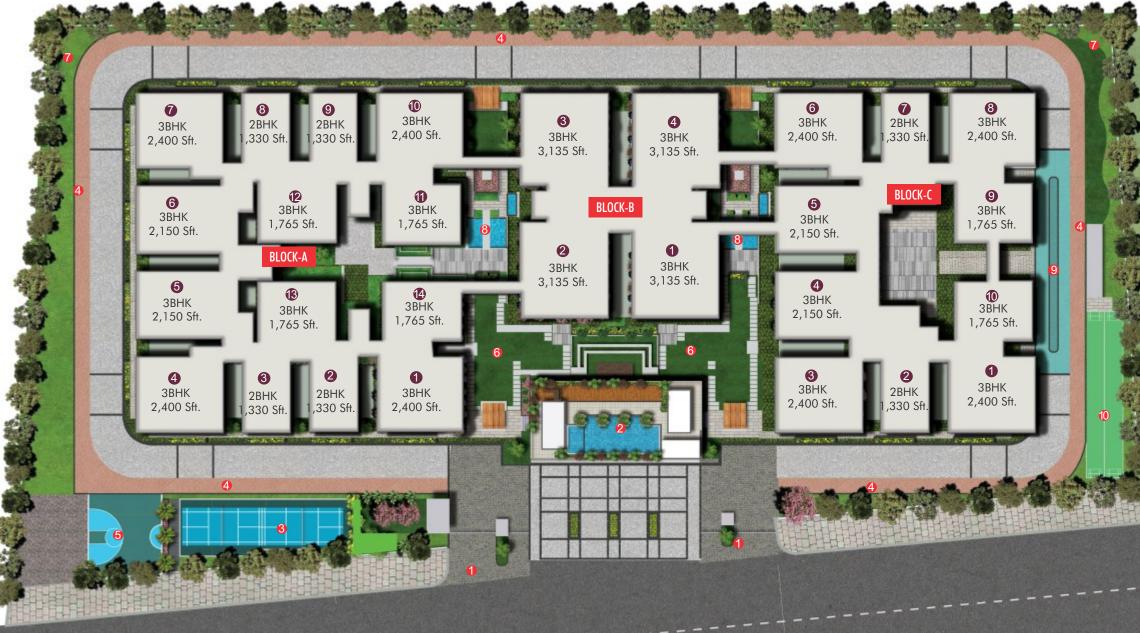

#### LEGEND

- 1. ENTRANCE & EXIT
- 2. CLUBHOUSE
- 3. 2 BADMINTON COURTS
- 4. JOGGING / WALKING TRACK
- 5. HALF BASKETBALL COURT
- 6. LANDSCAPING
- 7. LANDSCAPING ALL AROUND
- 8. WATER BODY
- 9. SKATING RINK
- **10. CRICKET NETS**

## PLAN BLOCK-C