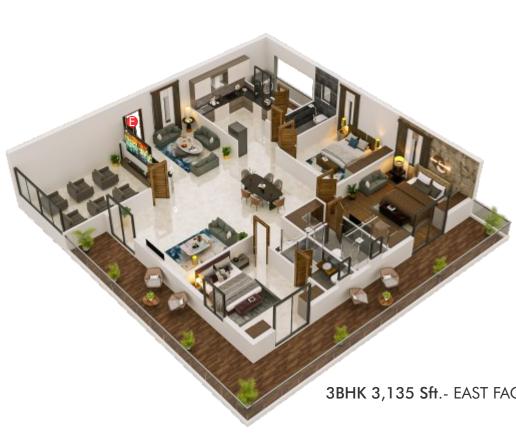

3BHK 3,135 Sft.

3BHK 3,135 Sft.

#### 3BHK 3,135 Sft.- EAST FACING

3BHK 3,135 Sft. - WEST FACING