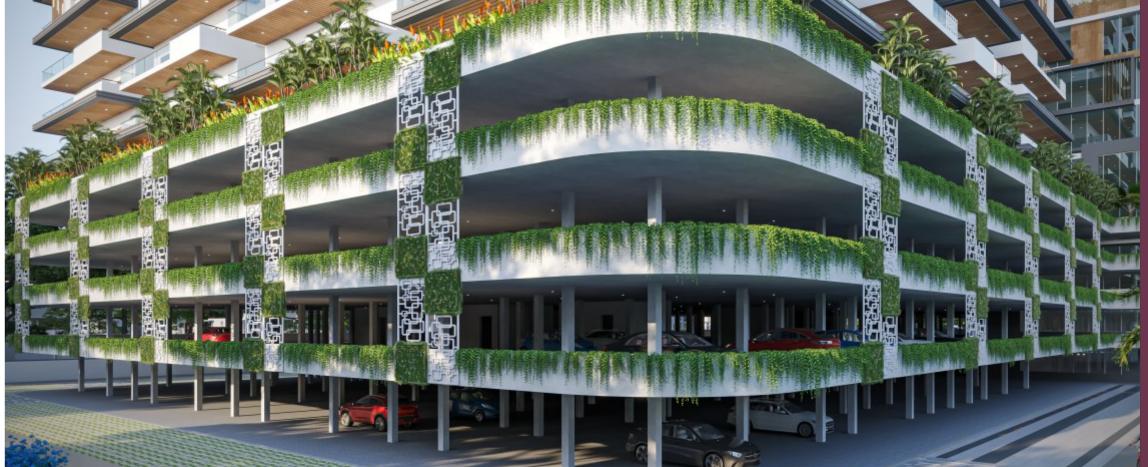

#### Podium Ground Floor

Landscaped Gardens Open Air Amphitheatre Yoga & Meditation Area Water Bodies / Mist Fountain Deck (s) for Children Activities Children Play Area / Tot-lots Seating Areas

#### **Ground Floor**

Entrance Lobby for each Block Landscaped Gardens Walking / Jogging Track Shuttle Badminton Courts Half Basketball Court Skating Rink for Children **Cricket Practice Nets** Provision for EV Charging Stations Security Post Separate In and Out Entrances E-Commerce Delivery Port Earmarked Parking area for load Trucks STP LPG Piped Gas