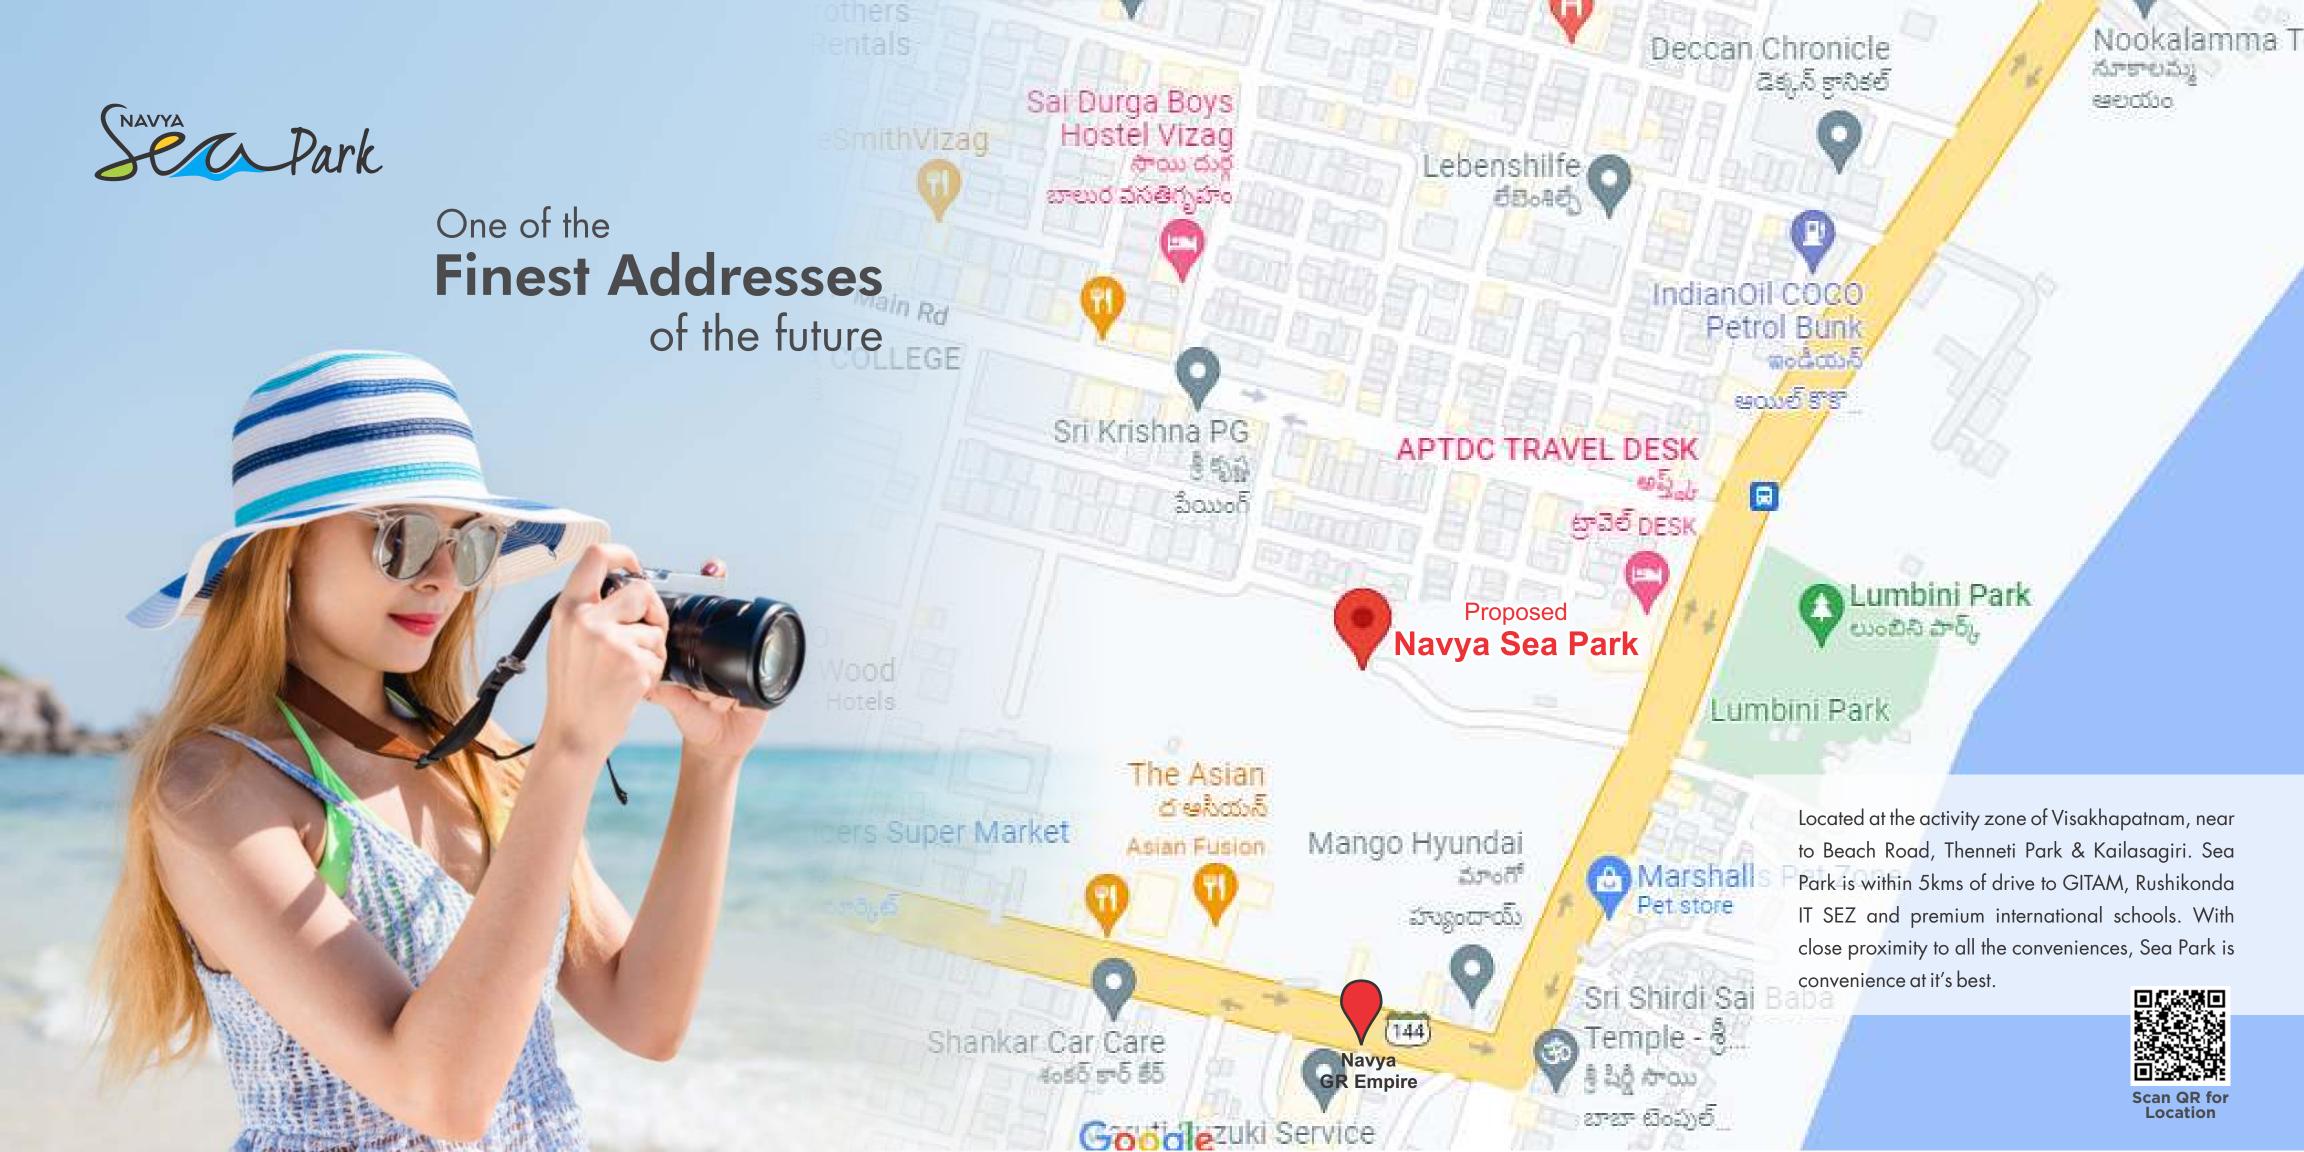

or quality hardware.



# **Windows & Ventilators**

UPVC windows by standard company with Saint Gobain glass panel.



**Flooring**Tiles:Vitrified tiles of size 800x800 of RAK /Kajaria



#### **Painting**

Internal walls & External walls : 2 coats of Altek/Birla putty finish



#### Kitchen

Polished Black Granite platform and 3ft. glazed tile dado above kitchen platform with superior quality stainless steel sink.



#### **Electrical**

Adequate electrical points with concealed cooper wiring and Legrand switches. Power backup for all lights and fans



# **Sanitary Ware & CP Fittings**

Sanitary Ware: Hindware CP Fittings: Jaguar



## **Lifts & Generator**

Johnson/KONE/OTIS automatic elevators of 8 or 10 passengers capacity 100% Power Backup (Diesel Genset)

Luxurious Specifications







H.No: 78, Ground Floor, Ushodaya Function Hall Road, Sector-12, MVP Colony, Visakhapatnam-530 017 Mobile: 9989654545, 9885654545, 7893978797

Email: navyaseapark@gmail.com www.navyaconstructions.com