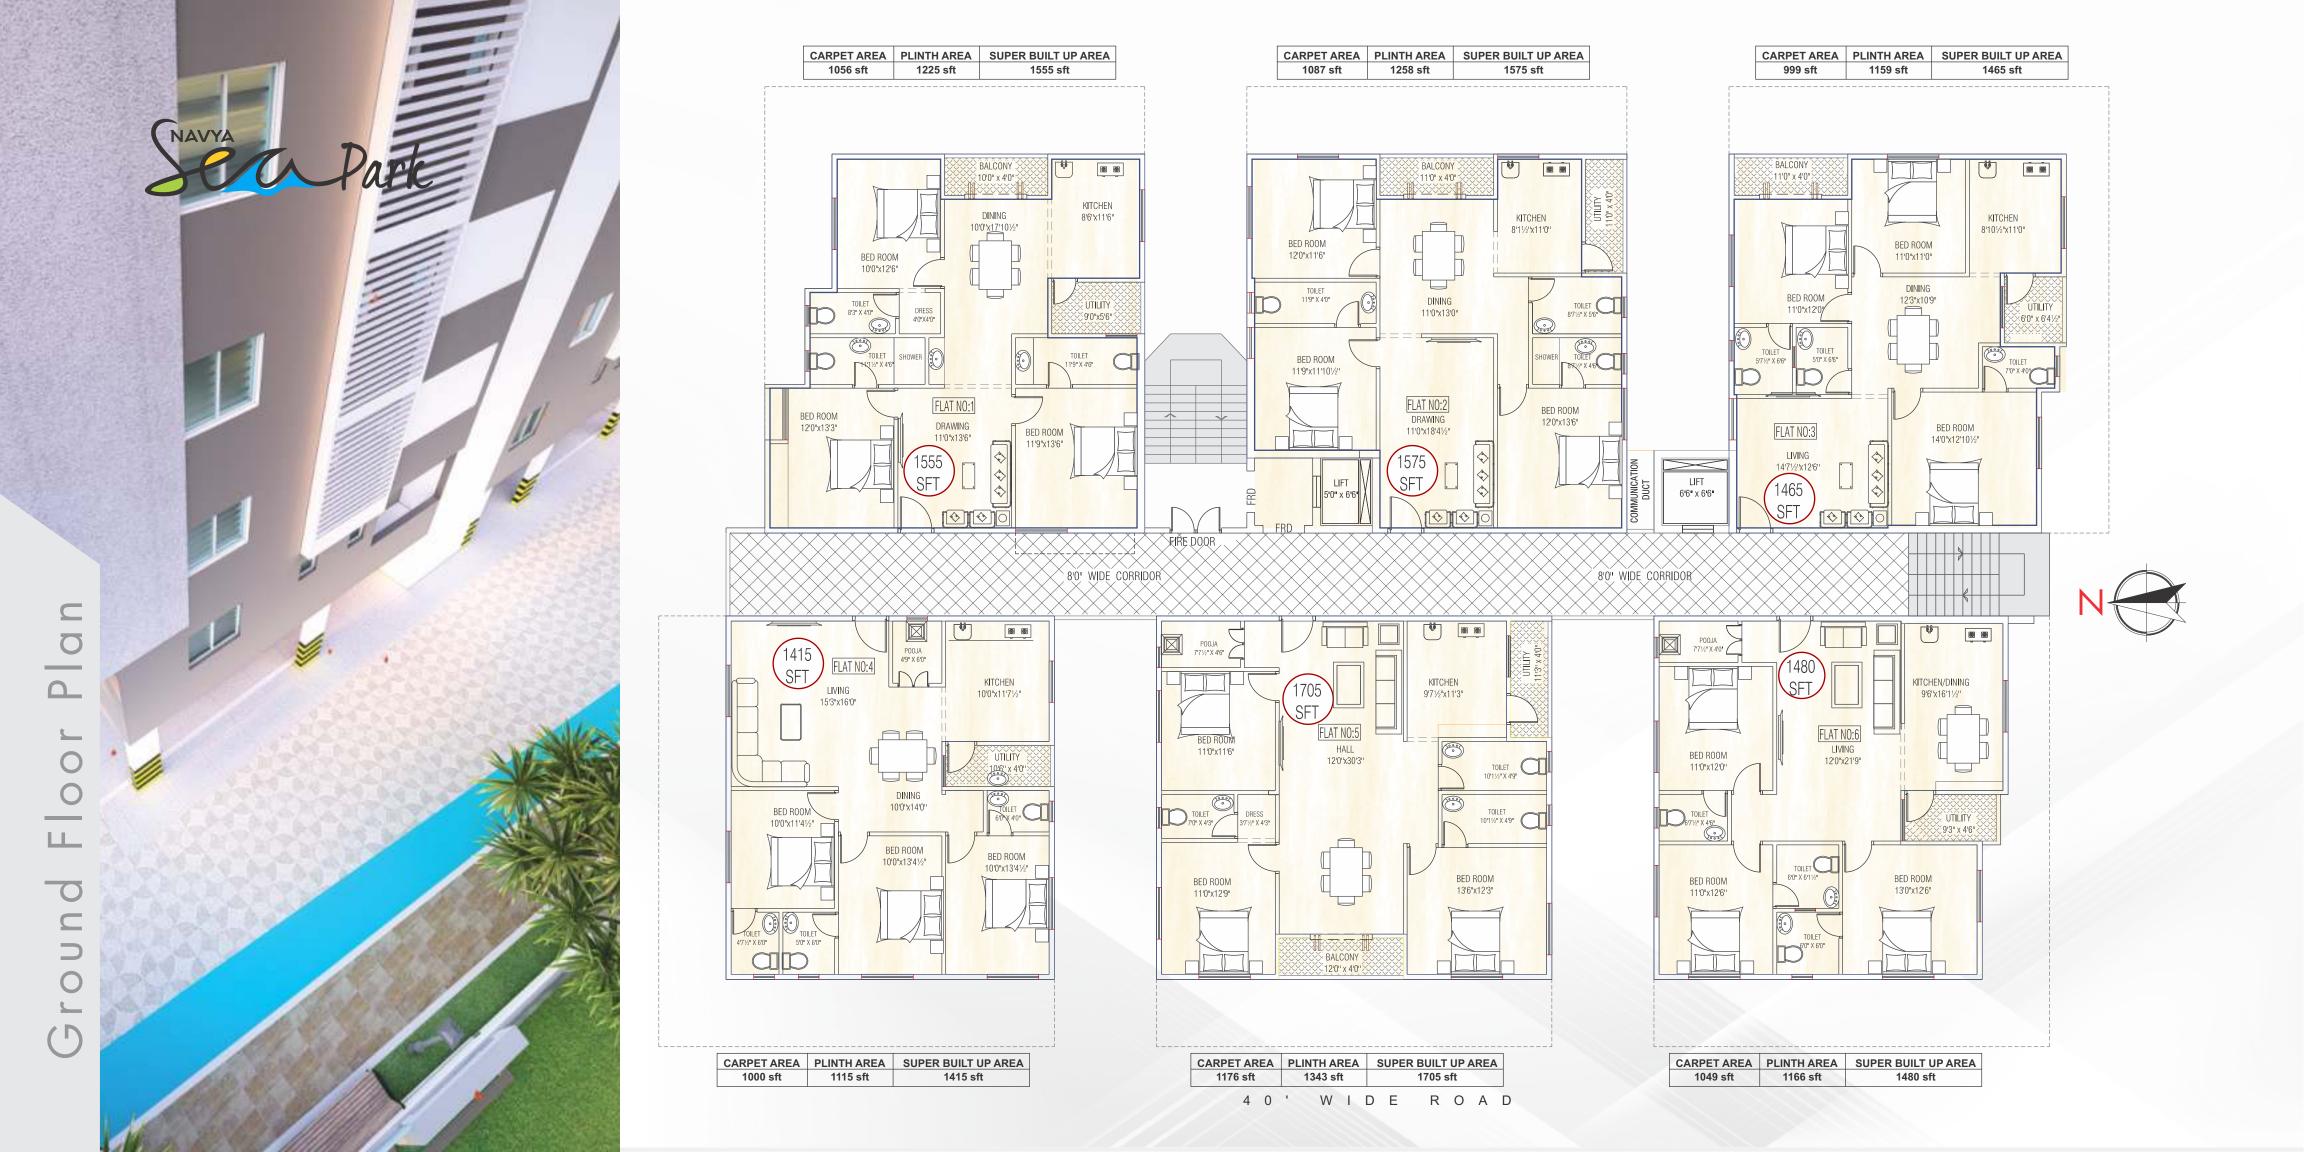

Cellar + Stilt + G+9 Floors

Total 60 Units (6 Flats per Floor)

3 BHK Flats East and West facings

Flat sizes: 1415, 1465, 1480, 1555, 1575, 1705, 1871, 2021

**Structure:** RCC frame structure

Internal walls: 6" bricks External walls: 8" bricks