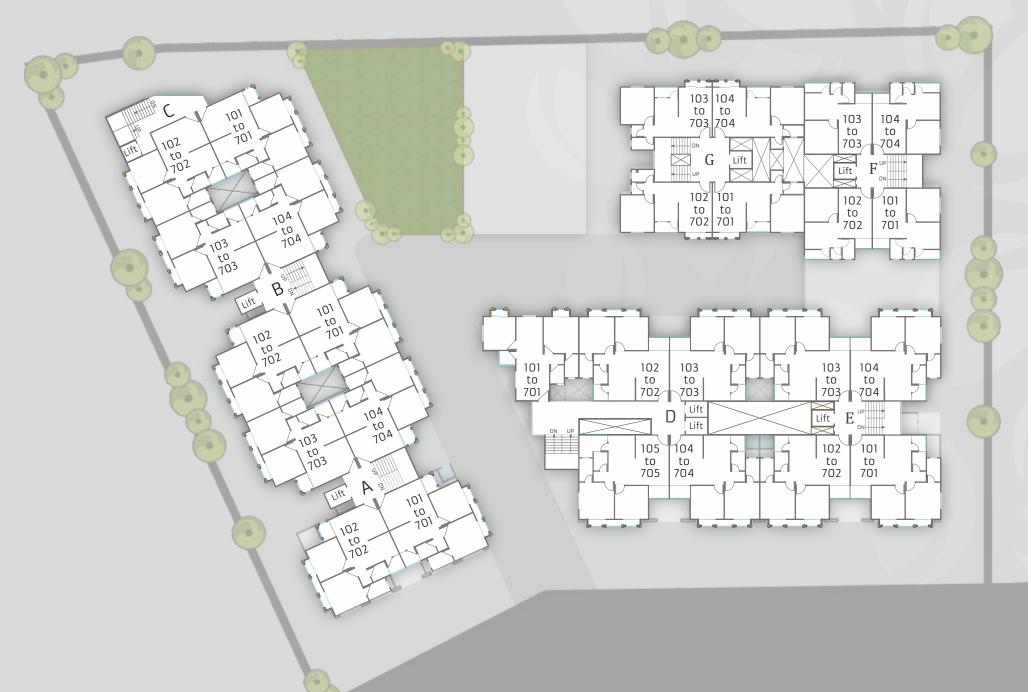

ngs That Matter The Most

The Place that tries to convey the dream what one is looking for, not mere an admiration of the architectural design but a place that is inspired by the simplicity of life. Showcasing minimalistic elements in their honest form





| SHOP | SIZE         |
|------|--------------|
| 01   | 9'7½"X26'6"  |
| 02   | 9'10½"X26'6" |
| 03   | 9'10½"X26'6" |
| 04   | 9'10½"X26'6" |
| 05   | 9'7½"X26'6"  |

| SHOP | SIZE          |
|------|---------------|
| 06   | 10'3"X24'7½"  |
| 07   | 10'0"X24'7½"  |
| 08   | 12'4½"X24'7½' |
| 09   | 10'0"X24'7½"  |
| 10   | 10'6"X24'7½"  |

| SHOP | SIZE         |
|------|--------------|
| 11   | 10'6"X24'7½" |
| 12   | 10'0"X24'7½" |
| 13   | 12'4½"X24'7½ |
| 14   | 10'0"X24'7½" |
| 15   | 10'6"X24'7½" |
|      |              |











Where we spend 90% of our lives indoors, it's difficult to access nature in such scenario. Om Heights has given utmost care in creating a building that is surrounded by greenery and which can become a part of your life. It is not an amenity provided, it demonstrate the relationship between you & nature.

# Ultimate Sophistication







Amenities is here

# STRUCTURE

 RCC earthquake resistance structure designed by approved Structural Engineer.

# FLOORING

- Vitrified flooring in living room, kitchen and dining area.
- Vitrified tiles in all bedrooms.

#### KITCHEN

Exclusive kitchen platform and kitchen sink.
 wash area with ceramic tiles dedo
 anatural stone/ tile flooring.

# WALL FINISH

- Interiors: 2-coat putty with primer finish.
- Exteriors: weather resistant paint.

#### E