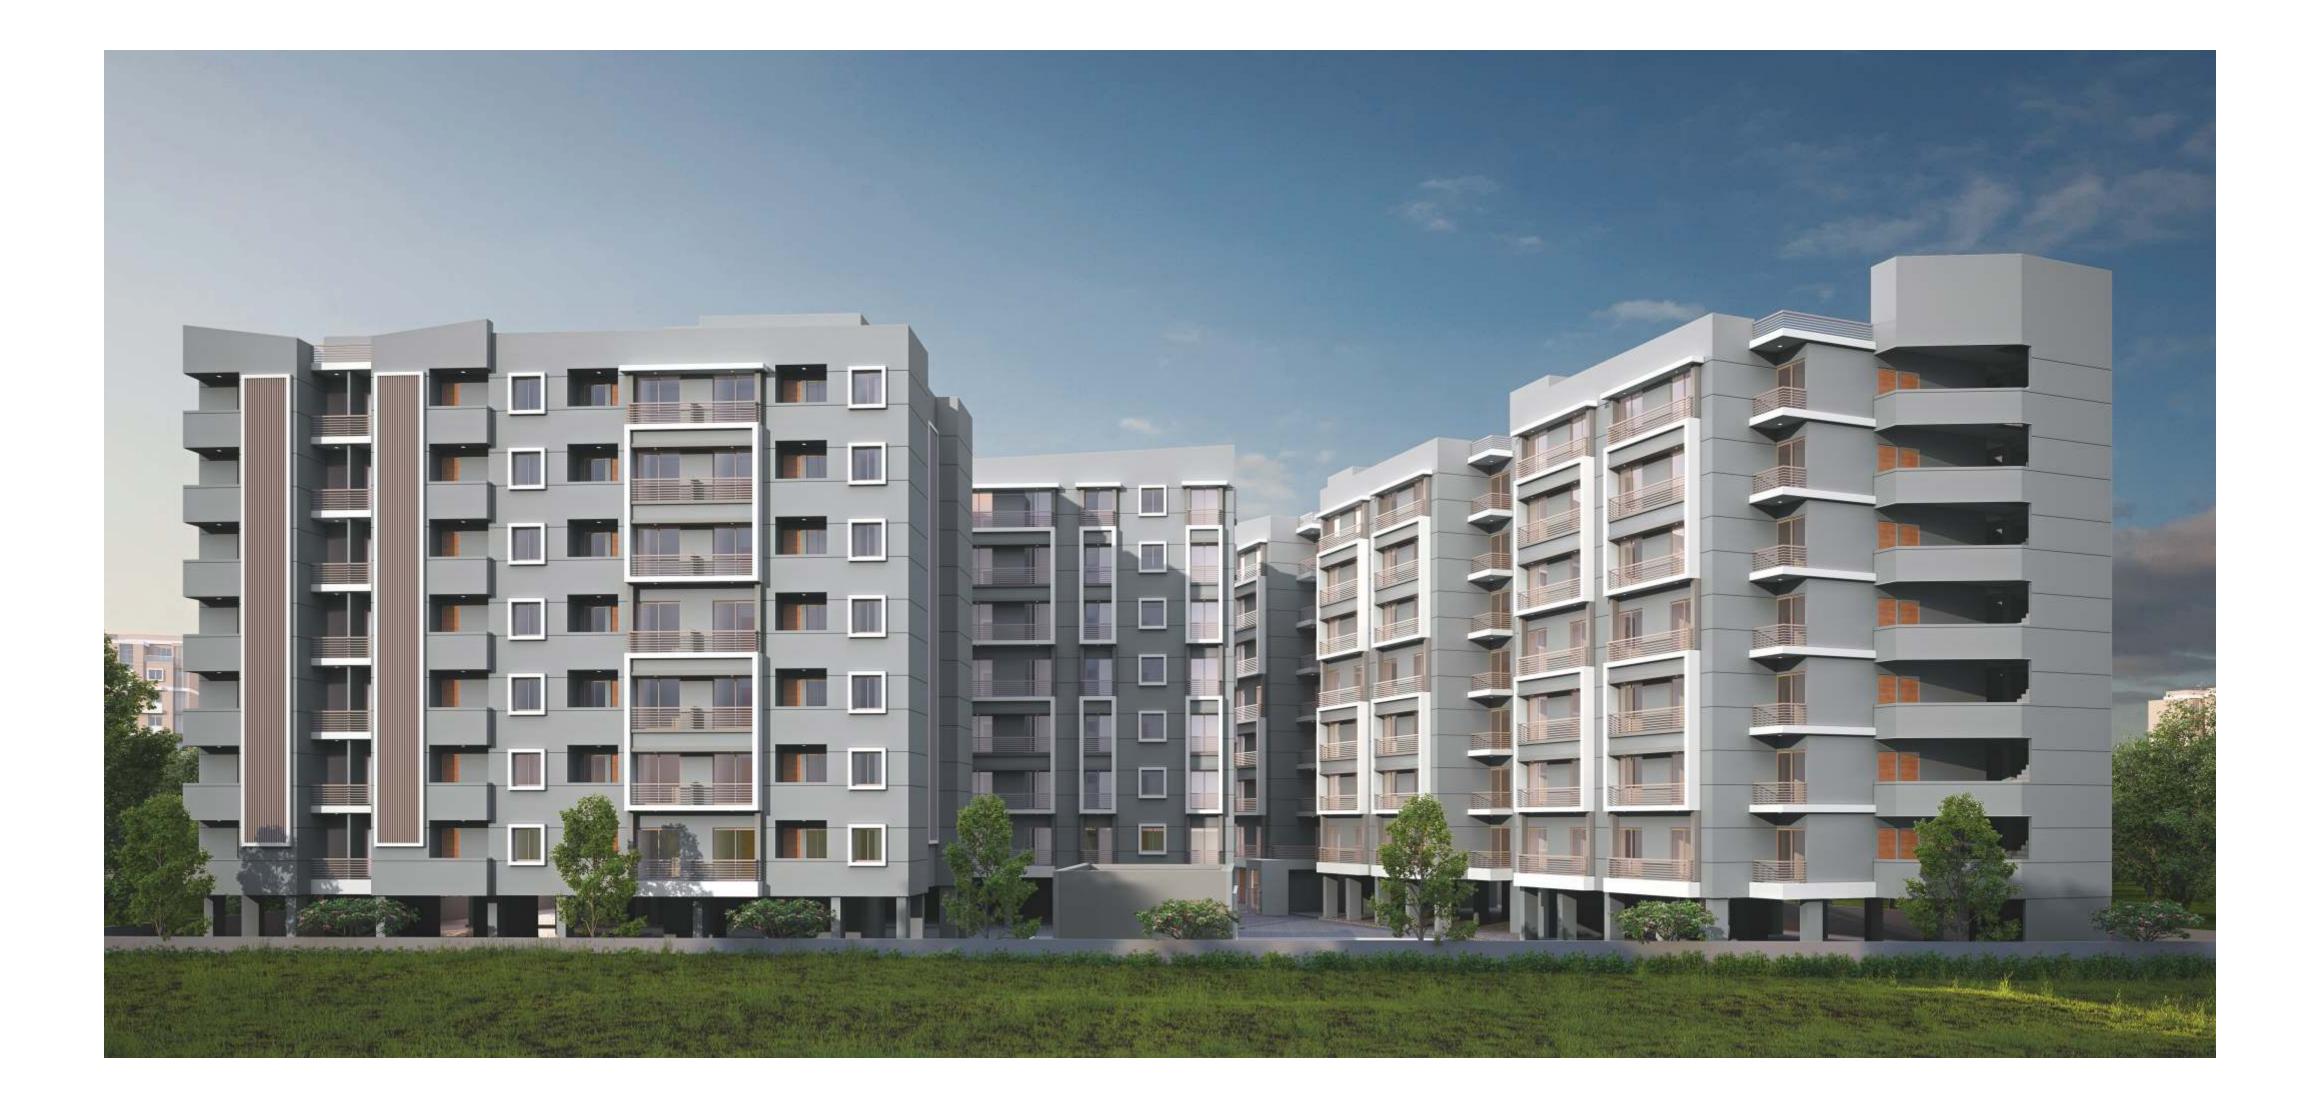

| SHOP | SIZE         |
|------|--------------|
| 11   | 10'6"X24'7½" |
| 12   | 10'0"X24'7½" |
| 13   | 12'4½"X24'7½ |
| 14   | 10'0"X24'7½" |
| 15   | 10'6"X24'7½" |
|      |              |

Where we spend 90% of our lives indoors, it's difficult to access nature in such scenario. Om Heights has given utmost care in creating a building that is surrounded by greenery and which can become a part of your life. It is not an amenity provided, it demonstrate the relationship between you & nature.