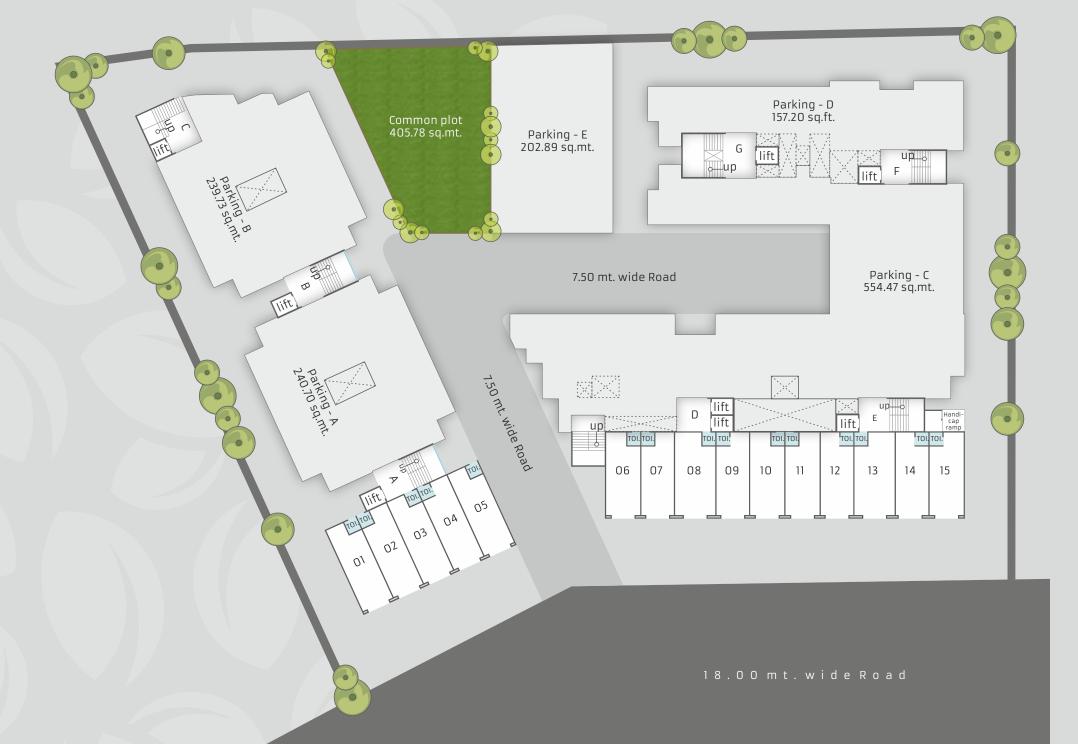

| SHOP | SIZE         |
|------|--------------|
| 01   | 9'7½"X26'6"  |
| 02   | 9'10½"X26'6" |
| 03   | 9'10½"X26'6" |
| 04   | 9'10½"X26'6" |
| 05   | 9'7½"X26'6"  |

| SHOP | SIZE          |
|------|---------------|
| 06   | 10'3"X24'7½"  |
| 07   | 10'0"X24'7½"  |
| 08   | 12'4½"X24'7½' |
| 09   | 10'0"X24'7½"  |
| 10   | 10'6"X24'7½"  |

| SHOP | SIZE         |
|------|--------------|
| 11   | 10'6"X24'7½" |
| 12   | 10'0"X24'7½" |
| 13   | 12'4½"X24'7½ |
| 14   | 10'0"X24'7½" |
| 15   | 10'6"X24'7½" |
|      |              |

Where we spend 90% of our lives indoors, it's difficult to access nature in such scenario. Om Heights has given utmost care in creating a building that is surrounded by greenery and which can become a part of your life. It is not an amenity provided, it demonstrate the relationship between you & nature.