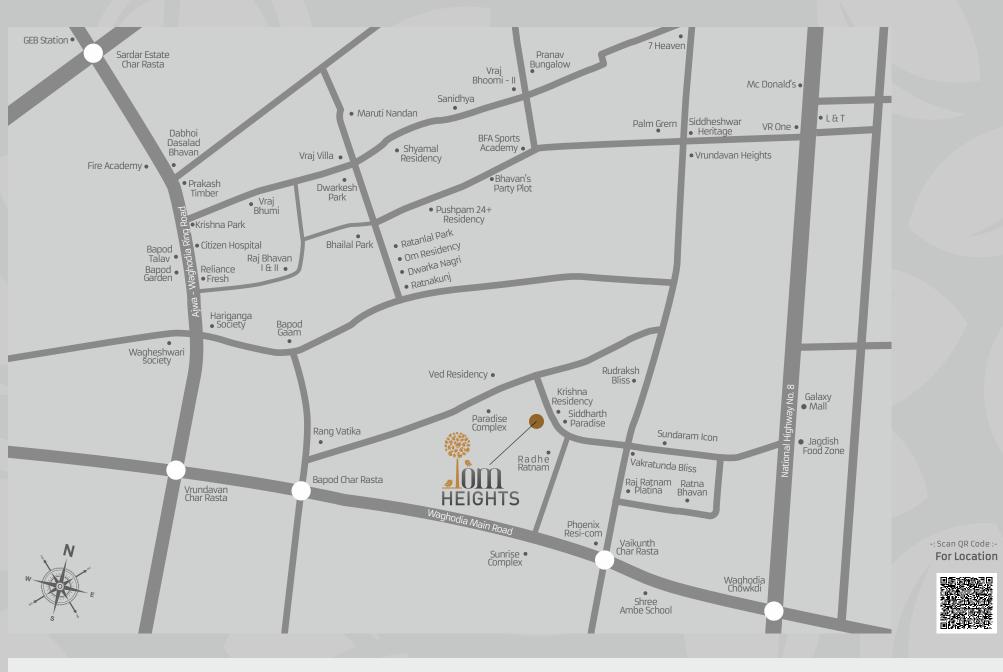

# Site Address

"OM HEIGHTS", B/H Radhe Ratnam, Opp.Krishna Residency, Vaikunth Char Rasta, Waghodia Road, Bapod, Vadodara.

M: +91 99748 76079 | E: omheightsbapod@gmail.com w: omheights.com