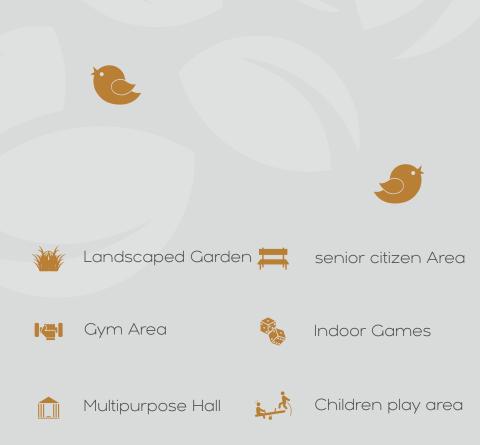

½"X26'6" |
| 03   | 9'10½"X26'6" |
| 04   | 9'10½"X26'6" |
| 05   | 9'7½"X26'6"  |

| SHOP | SIZE          |
|------|---------------|
| 06   | 10'3"X24'7½"  |
| 07   | 10'0"X24'7½"  |
| 08   | 12'4½"X24'7½' |
| 09   | 10'0"X24'7½"  |
| 10   | 10'6"X24'7½"  |

| SHOP | SIZE         |
|------|--------------|
| 11   | 10'6"X24'7½" |
| 12   | 10'0"X24'7½" |
| 13   | 12'4½"X24'7½ |
| 14   | 10'0"X24'7½" |
| 15   | 10'6"X24'7½" |
|      |              |











Where we spend 90% of our lives indoors, it's difficult to access nature in such scenario. Om Heights has given utmost care in creating a building that is surrounded by greenery and which can become a part of your life. It is not an amenity provided, it demonstrate the relationship between you & nature.

# Ultimate Sophistication







Amenities is here

# STRUCTURE

 RCC earthquake resistance structure designed by approved Structural Engineer.

# FLOORING

- Vitrified flooring in living room, kitchen and dining area.
- Vitrified tiles in all bedrooms.

#### KITCHEN

Exclusive kitchen platform and kitchen sink.
 wash area with ceramic tiles dedo
 anatural stone/ tile flooring.

# WALL FINISH

- Interiors: 2-coat putty with primer finish.
- Exteriors: weather resistant paint.

#### ELECTRICAL

- Concealed copper ISI wire with modular switches.
- Sufficient electrical points, as per architect's planning.
- MCB for each apartment.

#### BATH

- Designer bathrooms with premium quality fittings & vessels.
- Glazed tile dedo upto lintel height.
- Good quality concealed PVC plumbing.

# WINDOWS

 Anodized aluminum sliding win