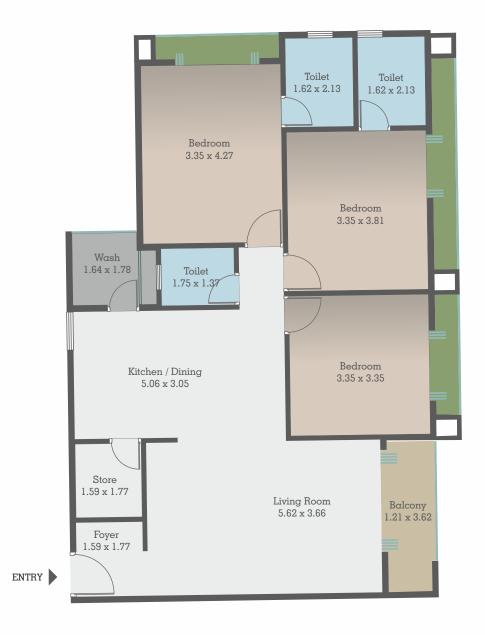

# 2BHK TOWER-C

# FLOOR PLAN

| Carpet Area  | : 64.26 sq.mt |
|--------------|---------------|
| Balcony Area | : 3.54 sq.mt  |
| Wash Area    | : 2.50 sq.mt  |