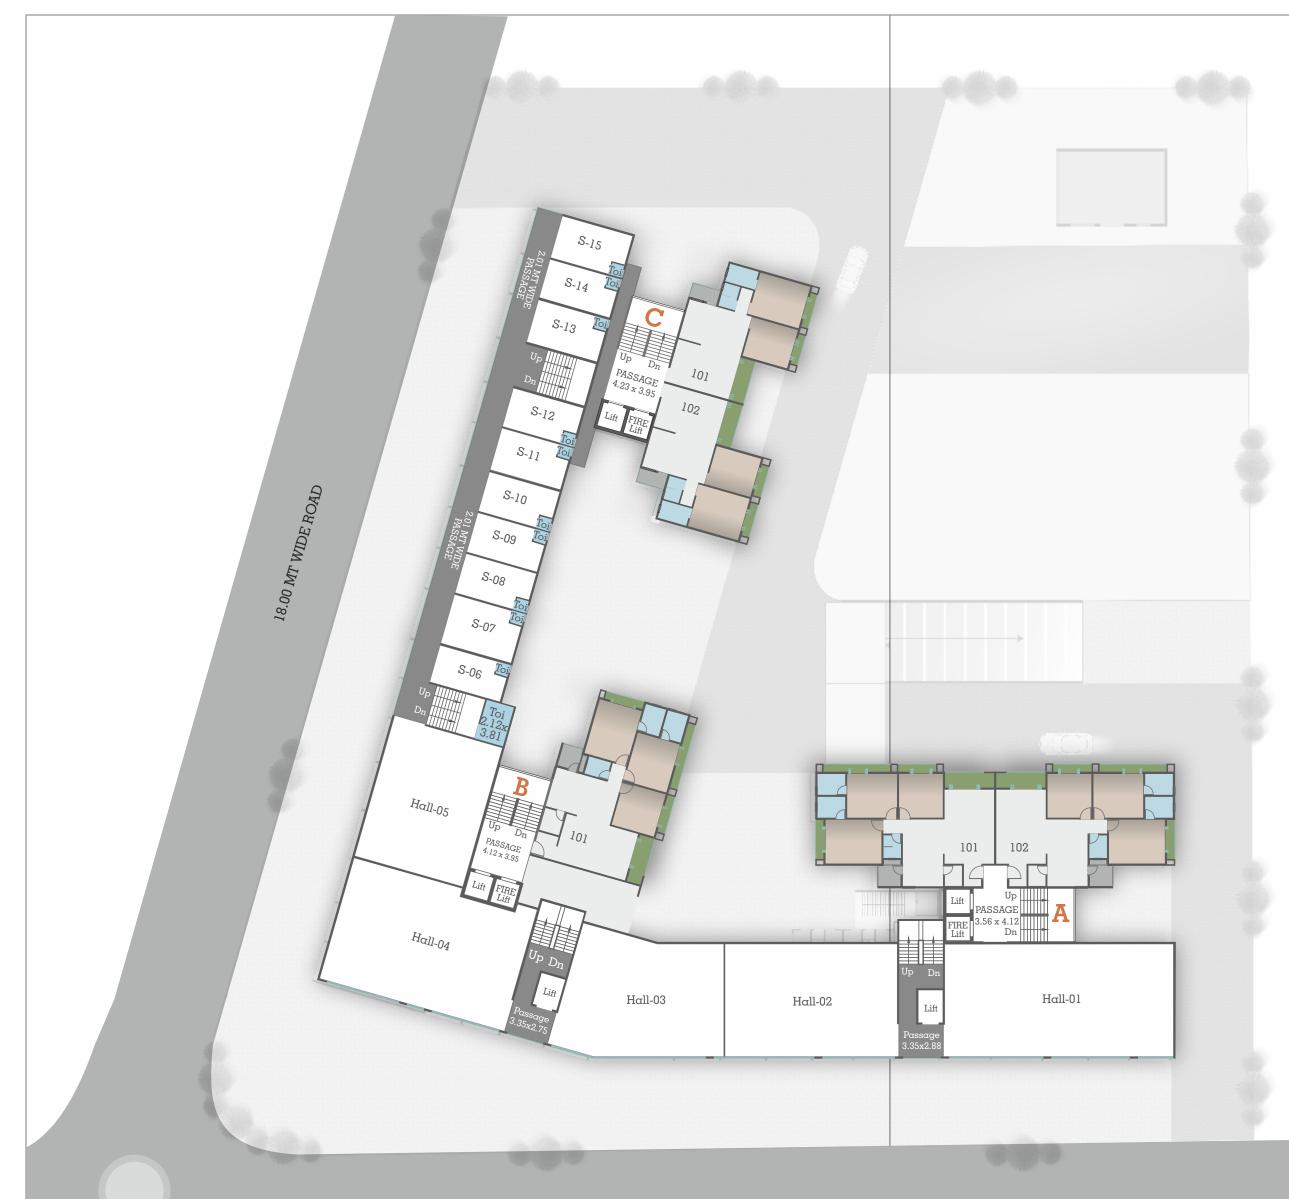

15.00 MT WIDE ROAD

| .no     | Size         | C.A-Sq. |
|---------|--------------|---------|
| lall 01 | 17.31 x 8.52 | 147.4   |
| lall 02 | 13.03 x 8.52 | 111.0   |
| lall 03 | 14.37 x 8.52 | 107.7   |
| [all 04 | 14.42 x 9.53 | 134.5   |
| all 05  | 8.52 x 10.93 | 93.19   |
| 6       | 5.54 x 2.90  | 16.05   |
| 7       | 5.54 x 3.84  | 21.30   |
| 8       | 5.54 x 3.10  | 17.18   |
| 9       | 5.54 x 3.10  | 17.18   |
| 0       | 5.54 x 3.11  | 17.20   |
| 1       | 5.54 x 3.29  | 18.23   |
| 2       | 5.54 x 3.04  | 16.83   |
| 3       | 5.54 x 3.31  | 18.38   |
| 4       | 5.54 x 3.04  | 16.83   |
| 5       | 5.54 x 3.29  | 18.24   |
|         |              |         |