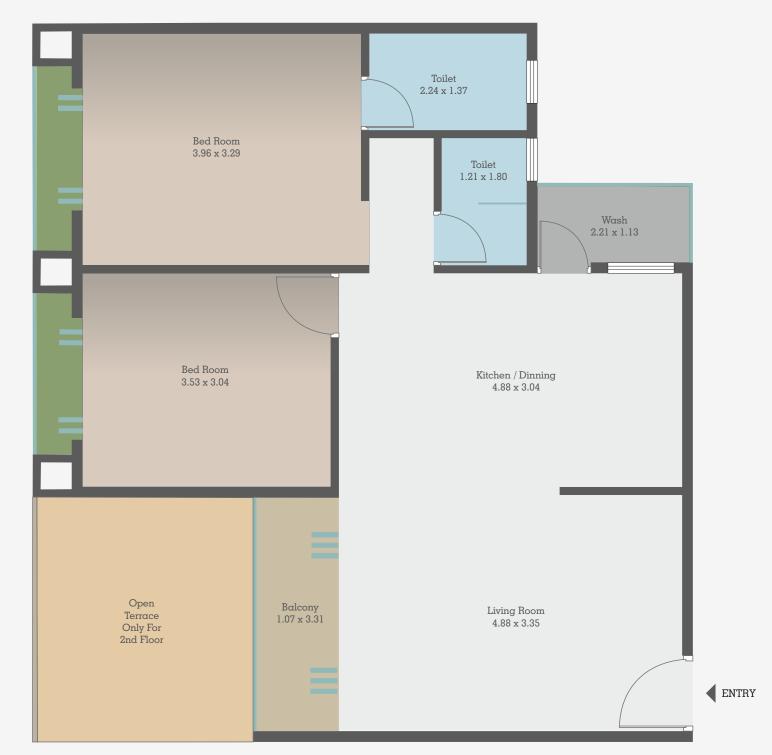

# 2BHK TOWER-C

# FLOOR PLAN

| Carpet Area  | : 64.26 sq.mt |
|--------------|---------------|
| Balcony Area | : 3.54 sq.mt  |
| Wash Area    | : 2.50 sq.mt  |

# Toilet 2.24 x 1.37 | Toilet 1.21 x 1.80 | Sed Room 3.96 x 3.29 | Sed Room 3.55 x 3.04 | Living Room 4.88 x 3.35 | Living Room 4.88 x 3.35 | Living Room 4.88 x 3.35 | Living Room 4.88 x 3.35