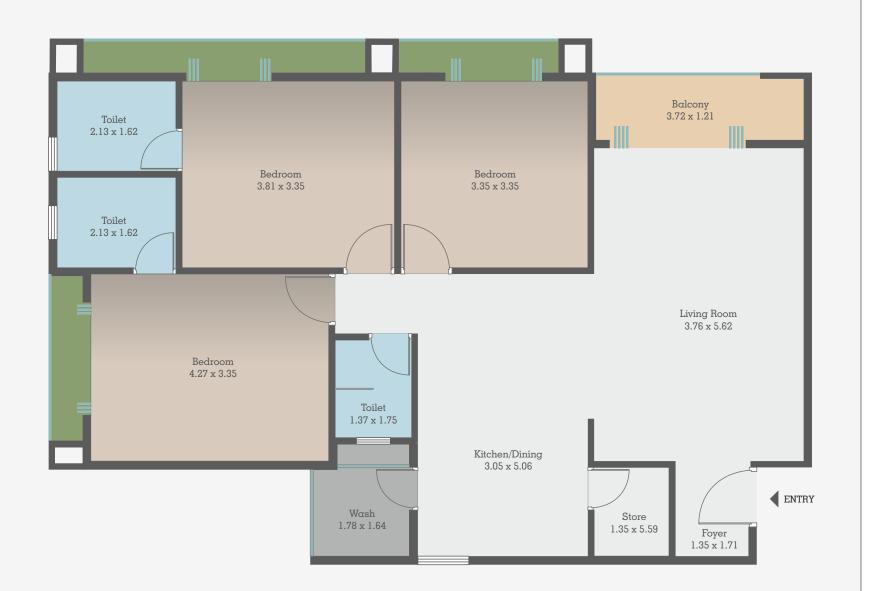

# 3BHK TOWER-B

# FLOOR PLAN

| Carpet Area  | : 94.94 sq.mt |
|--------------|---------------|
| Balcony Area | : 4.37 sq.mt  |
| Wash Area    | : 2.88 sq.mt  |