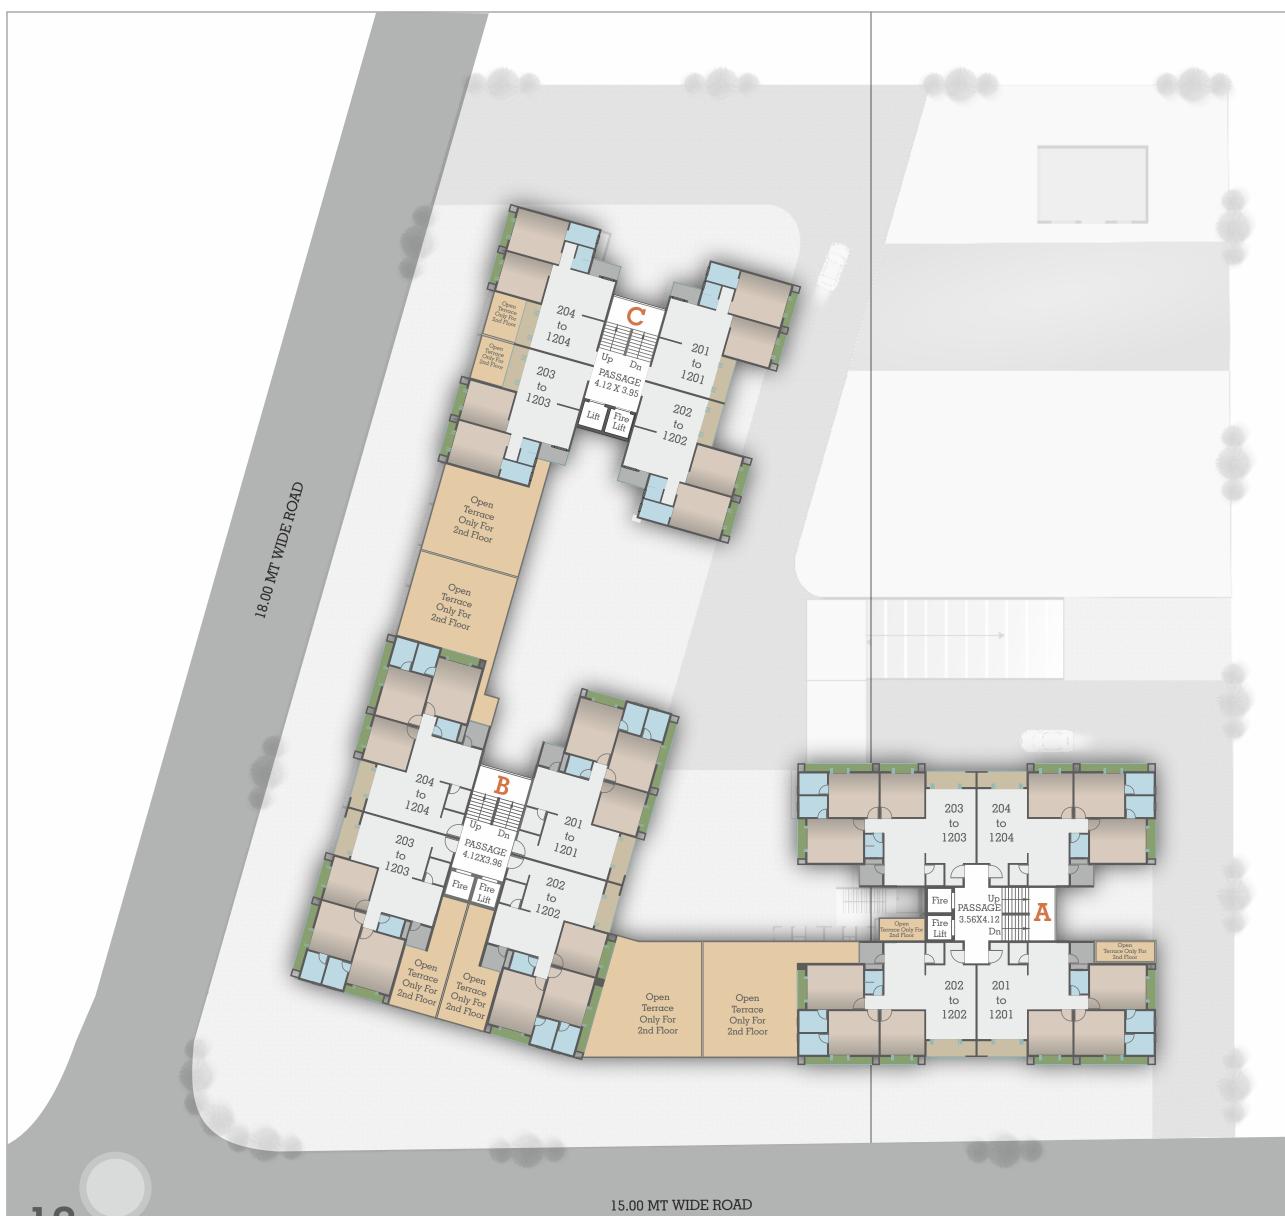

24.81     |
|      |                    |           |      |             |           |

15.00 MT WIDE ROAD





| .no     | Size         | C.A-Sq. |
|---------|--------------|---------|
| lall 01 | 17.31 x 8.52 | 147.4   |
| lall 02 | 13.03 x 8.52 | 111.0   |
| lall 03 | 14.37 x 8.52 | 107.7   |
| [all 04 | 14.42 x 9.53 | 134.5   |
| all 05  | 8.52 x 10.93 | 93.19   |
| 6       | 5.54 x 2.90  | 16.05   |
| 7       | 5.54 x 3.84  | 21.30   |
| 8       | 5.54 x 3.10  | 17.18   |
| 9       | 5.54 x 3.10  | 17.18   |
| 0       | 5.54 x 3.11  | 17.20   |
| 1       | 5.54 x 3.29  | 18.23   |
| 2       | 5.54 x 3.04  | 16.83   |
| 3       | 5.54 x 3.31  | 18.38   |
| 4       | 5.54 x 3.04  | 16.83   |
| 5       | 5.54 x 3.29  | 18.24   |
|         |              |         |

15.00 MT WIDE ROAD









| Carpet Area  | : 93.99 sq.mt |
|--------------|---------------|
| Balcony Area | : 4.49 sq.mt  |
| Wash Area    | : 2.88 sq.mt  |





# 3BHK TOWER-A

# FLOOR PLAN

| Carpet Area  | : 93.99 sq.mt |
|--------------|---------------|
| Balcony Area | : 4.49 sq.mt  |
| Wash Area    | : 2.88 sq.mt  |
| Terrace      | : 78.70 sq.mt |





# 3BHK TOWER-A

| Carpet Area  | : 93.99 sq.mt |  |  |
|--------------|---------------|--|--|
| Balcony Area | : 4.49 sq.mt  |  |  |
| Wash Area    | : 2.88 sq.mt  |  |  |





# 3BHK TOWER-B

# FLOOR PLAN

| Carpet Area  | : 94.94 sq.mt |
|--------------|---------------|
| Balcony Area | : 4.37 sq.mt  |
| Wash Area    | : 2.88 sq.mt  |





# 3BHK TOWER-B

# FLOOR PLAN

| Carpet Area  | : 94.94 sq.mt  |
|--------------|----------------|
| Balcony Are