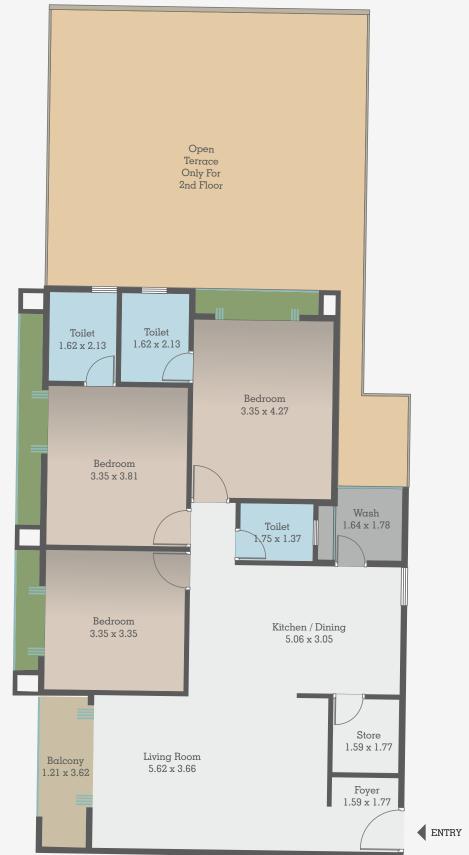

# 3BHK TOWER-A

# FLOOR PLAN

| Carpet Area  | : 93.99 sq.mt |
|--------------|---------------|
| Balcony Area | : 4.49 sq.mt  |
| Wash Area    | : 2.88 sq.mt  |
| Terrace      | : 78.70 sq.mt |

# 3BHK TOWER-A

| Carpet Area  | : 93.99 sq.mt |  |  |
|--------------|---------------|--|--|
| Balcony Area | : 4.49 sq.mt  |  |  |
| Wash Area    | : 2.88 sq.mt  |  |  |