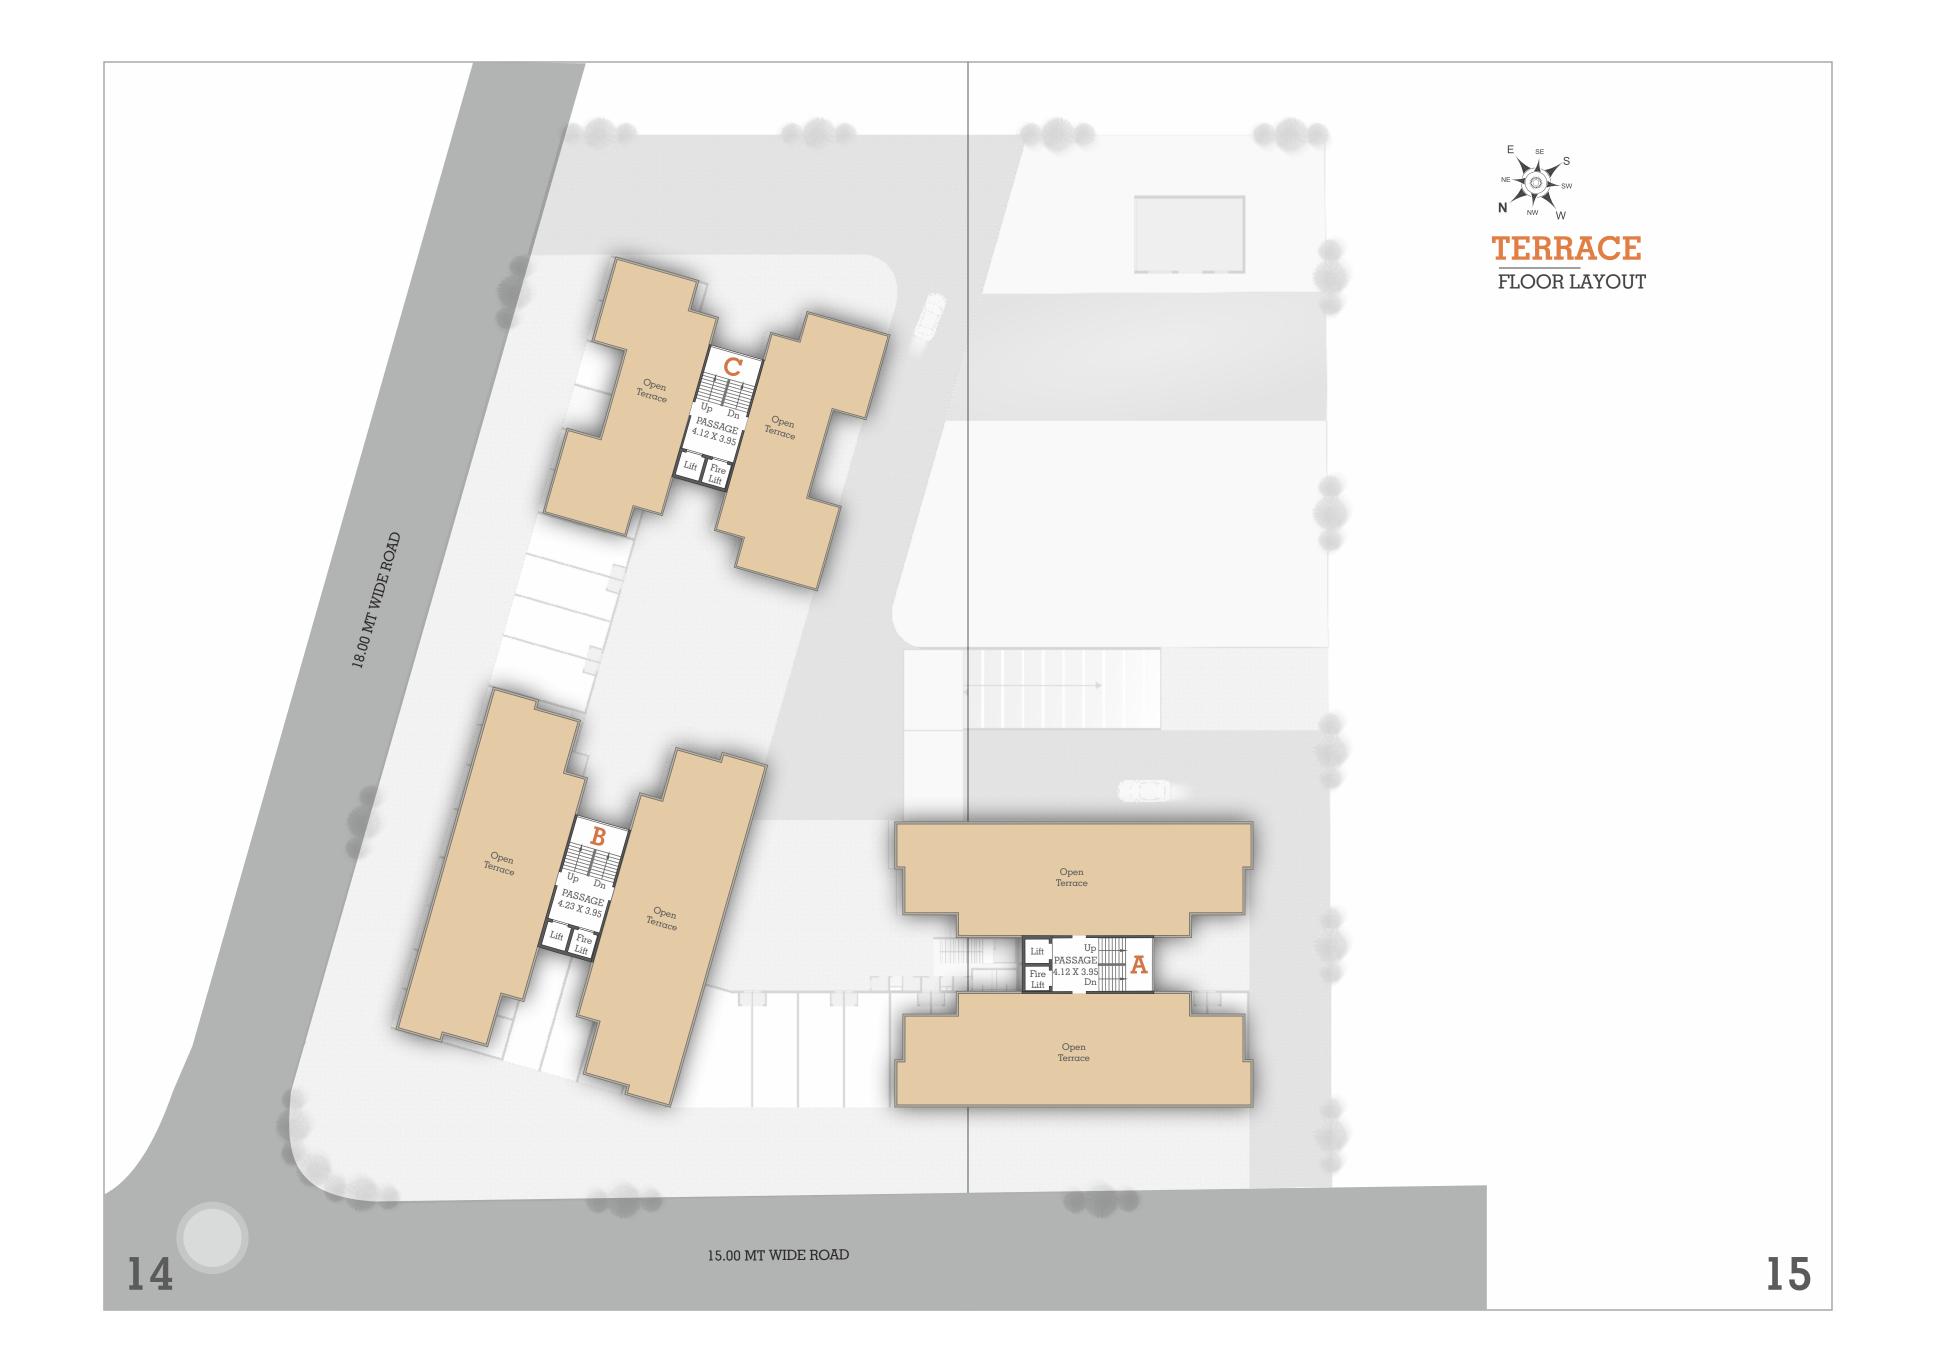

81     |
|      |                    |           |      |             |           |

15.00 MT WIDE ROAD





| .no     | Size         | C.A-Sq. |
|---------|--------------|---------|
| lall 01 | 17.31 x 8.52 | 147.4   |
| lall 02 | 13.03 x 8.52 | 111.0   |
| lall 03 | 14.37 x 8.52 | 107.7   |
| [all 04 | 14.42 x 9.53 | 134.5   |
| all 05  | 8.52 x 10.93 | 93.19   |
| 6       | 5.54 x 2.90  | 16.05   |
| 7       | 5.54 x 3.84  | 21.30   |
| 8       | 5.54 x 3.10  | 17.18   |
| 9       | 5.54 x 3.10  | 17.18   |
| 0       | 5.54 x 3.11  | 17.20   |
| 1       | 5.54 x 3.29  | 18.23   |
| 2       | 5.54 x 3.04  | 16.83   |
| 3       | 5.54 x 3.31  | 18.38   |
| 4       | 5.54 x 3.04  | 16.83   |
| 5       | 5.54 x 3.29  | 18.24   |
|         |              |         |

15.00 MT WIDE ROAD









| Carpet Area  | : 93.99 sq.mt |
|--------------|---------------|
| Balcony Area | : 4.49 sq.mt  |
| Wash Area    | : 2.88 sq.mt  |





# 3BHK TOWER-A

# FLOOR PLAN

| Carpet Area  | : 93.99 sq.mt |
|--------------|---------------|
| Balcony Area | : 4.49 sq.mt  |
| Wash Area    | : 2.88 sq.mt  |
| Terrace      | : 78.70 sq.mt |





# 3BHK TOWER-A

| Carpet Area  | : 93.99 sq.mt |  |  |
|--------------|---------------|--|--|
| Balcony Area | : 4.49 sq.mt  |  |  |
| Wash Area    | : 2.88 sq.mt  |  |  |





# 3BHK TOWER-B

# FLOOR PLAN

| Carpet Area  | : 94.94 sq.mt |
|--------------|---------------|
| Balcony Area | : 4.37 sq.mt  |
| Wash Area    | : 2.88 sq.mt  |





# 3BHK TOWER-B

# FLOOR PLAN

| Carpet Area  | : 94.94 sq.mt  |
|--------------|----------------|
| Balcony Area |