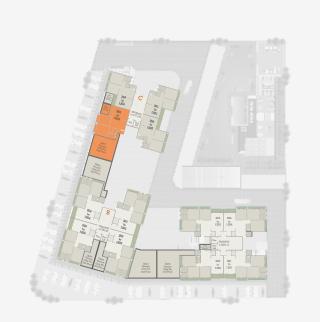

# 3BHK TOWER-A

# FLOOR PLAN

| Carpet Area  | : 93.99 sq.mt |
|--------------|---------------|
| Balcony Area | : 4.49 sq.mt  |
| Wash Area    | : 2.88 sq.mt  |
| Terrace      | : 78.70 sq.mt |

# 3BHK TOWER-A

| Carpet Area  | : 93.99 sq.mt |  |  |
|--------------|---------------|--|--|
| Balcony Area | : 4.49 sq.mt  |  |  |
| Wash Area    | : 2.88 sq.mt  |  |  |