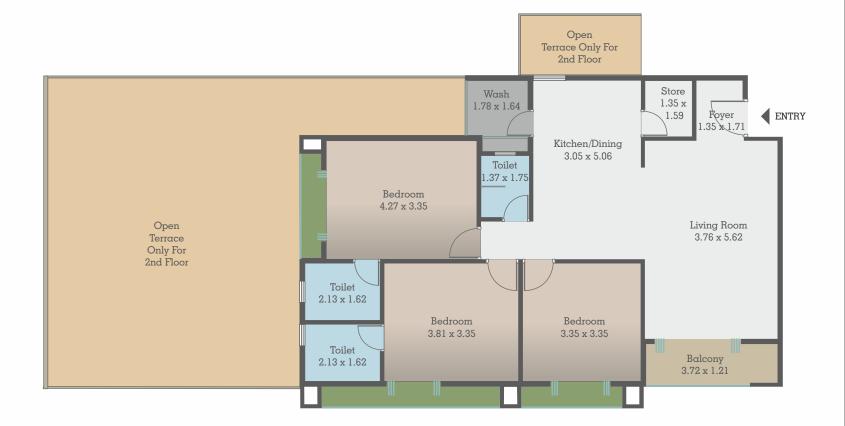

# 3BHK TOWER-A

# FLOOR PLAN

| Carpet Area  | : 93.99 sq.mt |
|--------------|---------------|
| Balcony Area | : 4.49 sq.mt  |
| Wash Area    | : 2.88 sq.mt  |
| Terrace      | : 78.70 sq.mt |

# 3BHK TOWER-A

| Carpet Area  | : 93.99 sq.mt |  |  |
|--------------|---------------|--|--|
| Balcony Area | : 4.49 sq.mt  |  |  |
| Wash Area    | : 2.88 sq.mt  |  |  |