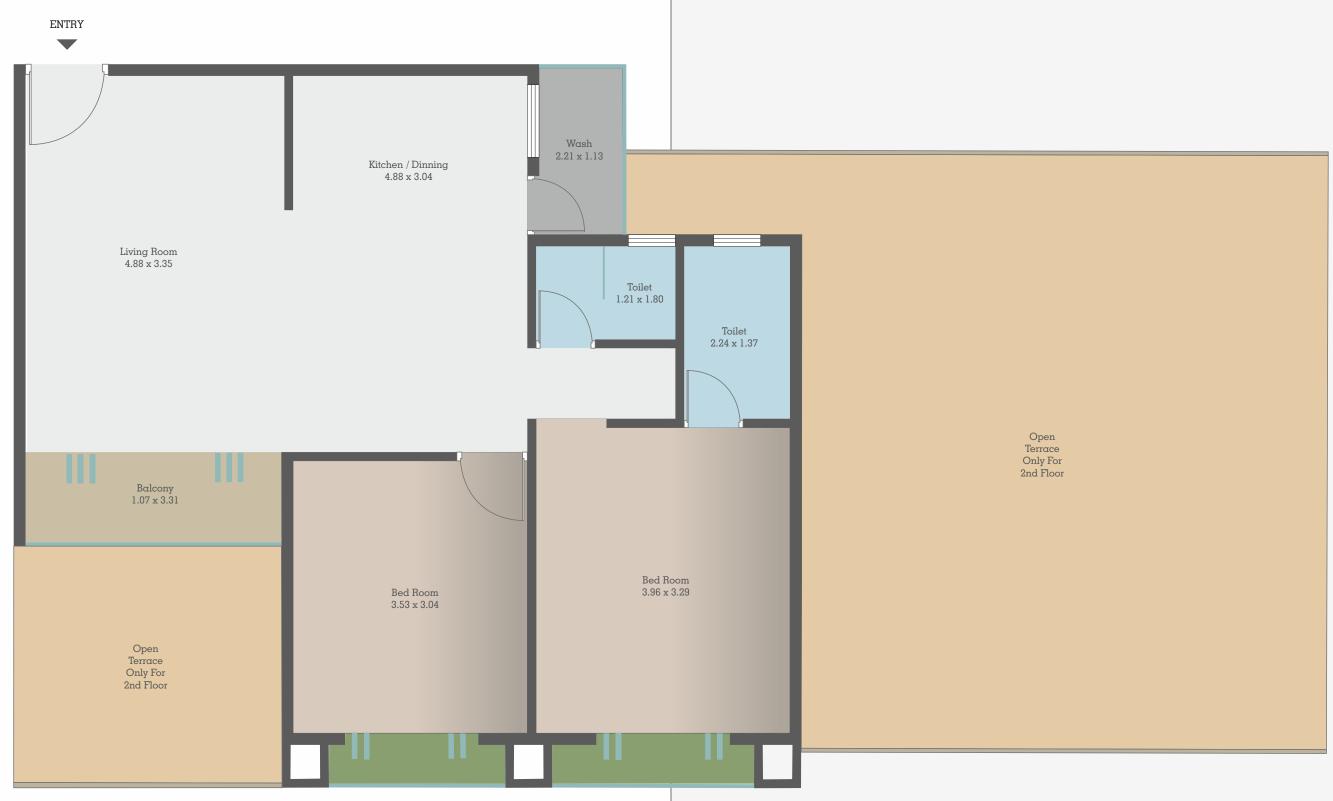

# FLOOR PLAN

| Carpet Area  | : 93.99 sq.mt |
|--------------|---------------|
| Balcony Area | : 4.49 sq.mt  |
| Wash Area    | : 2.88 sq.mt  |
| Terrace      | : 78.70 sq.mt |

# 3BHK TOWER-A

| Carpet Area  | : 93.99 sq.mt |  |  |
|--------------|---------------|--|--|
| Balcony Area | : 4.49 sq.mt  |  |  |
| Wash Area    | : 2.88 sq.mt  |  |  |

# Toilet 2.24 x 1.37 | Toilet 1.21 x 1.80 | Sed Room 3.96 x 3.29 | Sed Room 3.55 x 3.04 | Living Room 4.88 x 3.35 | Living Room 4.88 x 3.35 | Living Room 4.88 x 3.35 | Living Room 4.88 x 3.35