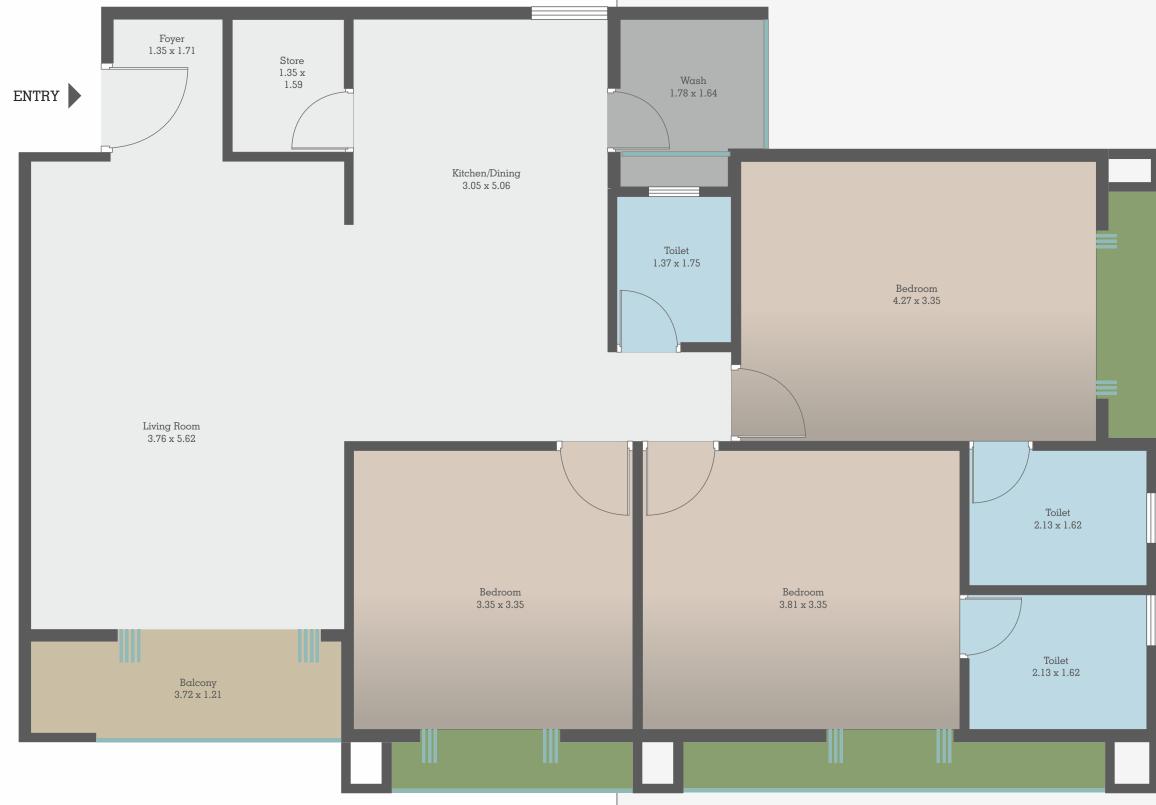

# 3BHK TOWER-B

# FLOOR PLAN

| Carpet Area  | : 94.94 sq.mt |
|--------------|---------------|
| Balcony Area | : 4.37 sq.mt  |
| Wash Area    | : 2.88 sq.mt  |

# FLOOR PLAN

| Carpet Area  | : 94.94 sq.mt  |
|--------------|----------------|
| Balcony Area | : 4.37 sq.mt   |
| Wash Area    | : 2.88 sq.mt   |
| Terrace      | : 101.41 sq.mt |

# FLOOR PLAN

| Carpet Area  | : 94.94 sq.mt |
|--------------|---------------|
| Balcony Area | : 4.37 sq.mt  |
| Wash Area    | : 2.88 sq.mt  |
| Terrace      | : 26.26 sq.mt |

# 3BHK TOWER-B

| Carpet Area  | : 94.94 sq.mt |
|--------------|---------------|
| Balcony Area | : 4.37 sq.mt  |
| Wash Area    | : 2.88 sq.mt  |
| Terrace      | : 59.42 sq.mt |