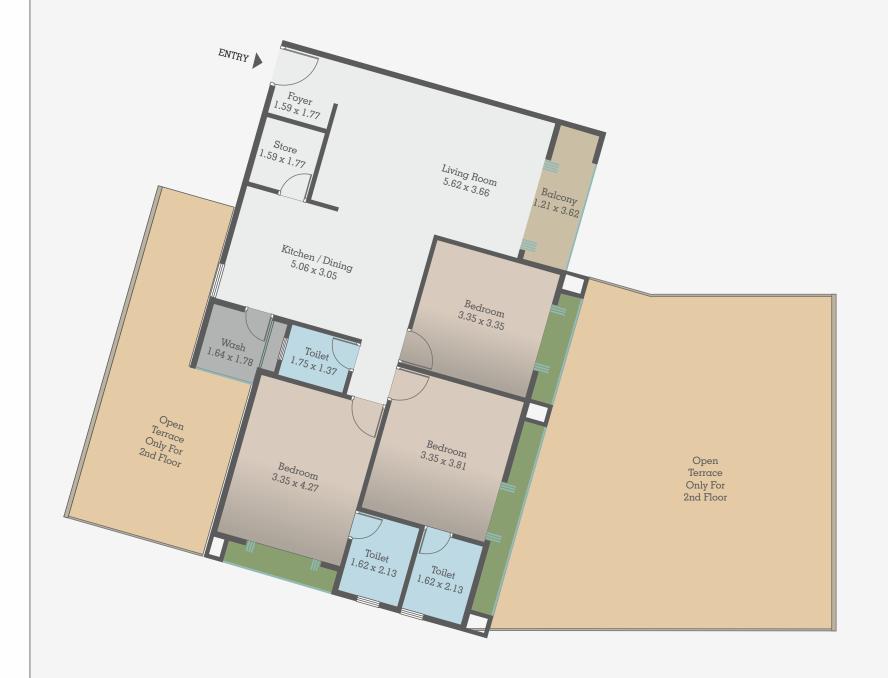

# 3BHK TOWER-B

# FLOOR PLAN

| Carpet Area  | : 94.94 sq.mt |
|--------------|---------------|
| Balcony Area | : 4.37 sq.mt  |
| Wash Area    | : 2.88 sq.mt  |

# FLOOR PLAN

| Carpet Area  | : 94.94 sq.mt  |
|--------------|----------------|
| Balcony Area | : 4.37 sq.mt   |
| Wash Area    | : 2.88 sq.mt   |
| Terrace      | : 101.41 sq.mt |

# FLOOR PLAN

| Carpet Area  | : 94.94 sq.mt |
|--------------|---------------|
| Balcony Area | : 4.37 sq.mt  |
| Wash Area    | : 2.88 sq.mt  |
| Terrace      | : 26.26 sq.mt |

# 3BHK TOWER-B

| Carpet Area  | : 94.94 sq.mt |
|--------------|---------------|
| Balcony Area | : 4.37 sq.mt  |
| Wash Area    | : 2.88 sq.mt  |
| Terrace      | : 59.42 sq.mt |