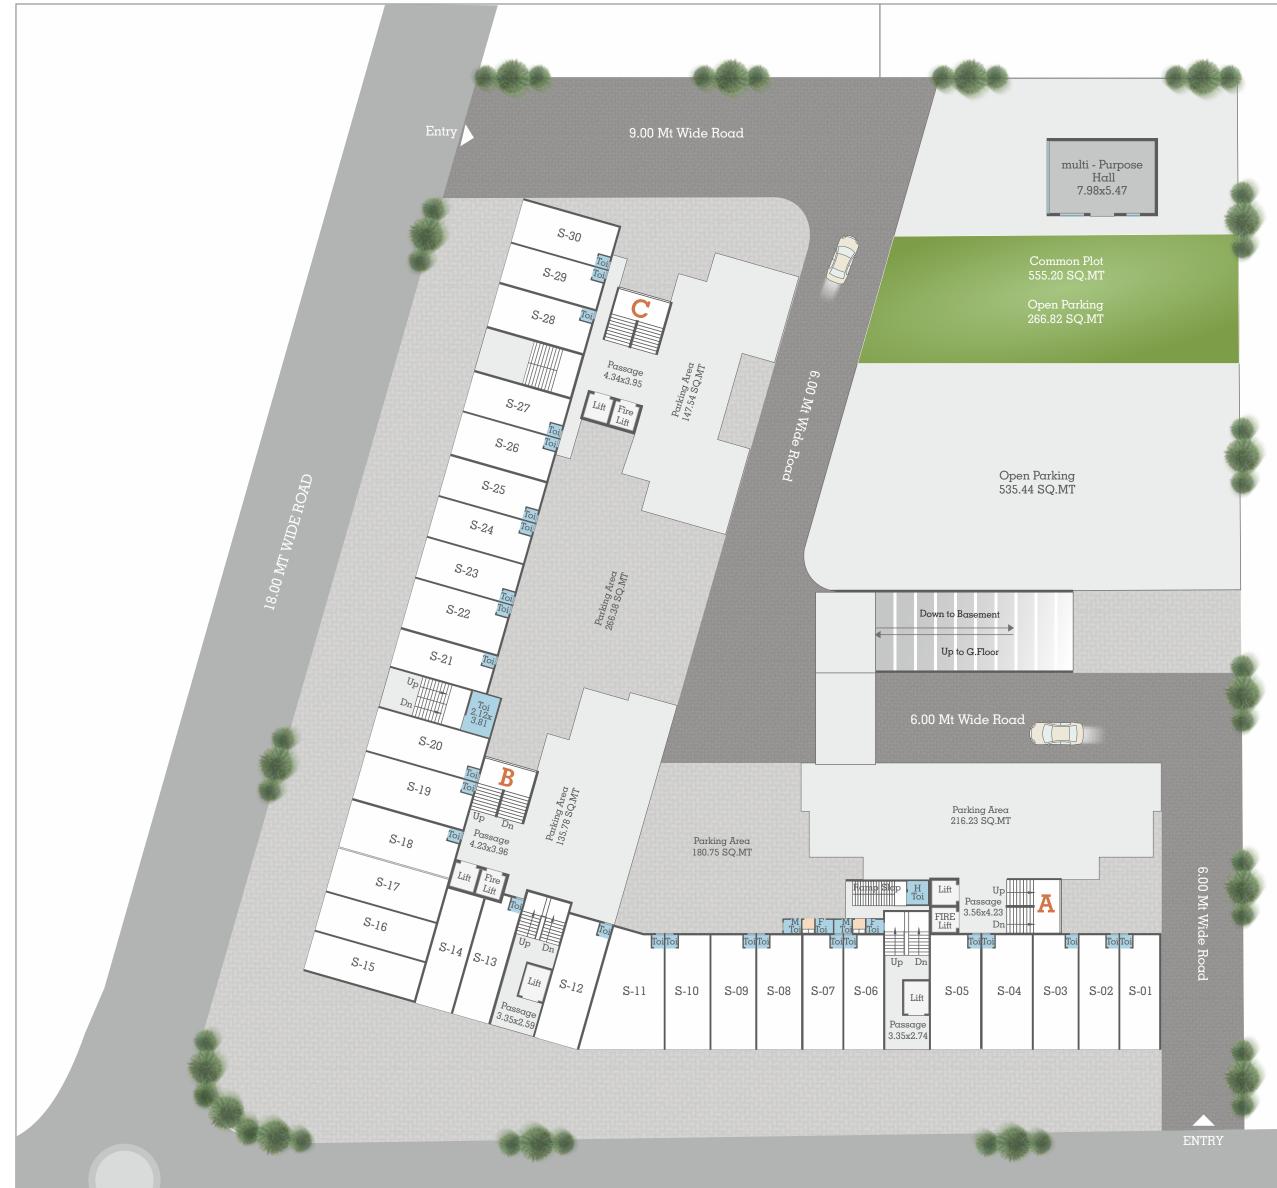

| S.no | Size               | C.A-Sq.Mt | S.no | Size        | C.A-Sq.Mt |
|------|--------------------|-----------|------|-------------|-----------|
| 01   | 2.97 x 8.67        | 25.78     | 16   | 8.67 x 2.97 | 25.78     |
| 02   | 2.97 x 8.67        | 25.78     | 17   | 8.67 x 3.35 | 29.09     |
| 03   | 3.35 x 8.67        | 29.09     | 18   | 8.67 x 3.66 | 31.73     |
| 04   | 3.76 x 8.67        | 32.61     | 19   | 8.67 x 3.66 | 31.73     |
| 05   | 3.76 x 8.67        | 32.61     | 20   | 8.67 x 3.35 | 29.07     |
| 06   | 2.97 x 8.67        | 25.76     | 21   | 7.54 x 2.90 | 21.85     |
| 07   | 2.97 x 8.67        | 25.76     | 22   | 7.54 x 3.84 | 29.00     |
| 08   | 3.35 x 8.67        | 29.07     | 23   | 7.54 x 3.10 | 23.38     |
| 09   | 3.35 x 8.67        | 29.07     | 24   | 7.54 x 3.10 | 23.38     |
| 10   | 3.35 x 8.67        | 29.07     | 25   | 7.54 x 3.10 | 23.38     |
| 11   | 5.41 x 8.67        | 45.86     | 26   | 7.54 x 3.29 | 24.81     |
| 12   | 3.35 x 9.68        | 32.41     | 27   | 7.54 x 3.04 | 22.90     |
| 13   | 2.80 x 9.68        | 26.25     | 28   | 7.54 x 3.31 | 25.01     |
| 14   | $2.80 \times 9.03$ | 25.24     | 29   | 7.54 x 3.04 | 22.90     |
| 15   | 8.67 x 2.97        | 25.78     | 30   | 7.54 x 3.29 | 24.81     |
|      |                    |           |      |             |           |

15.00 MT WIDE ROAD

| .no     | Size         | C.A-Sq. |
|---------|--------------|---------|
| lall 01 | 17.31 x 8.52 | 147.4   |
| lall 02 | 13.03 x 8.52 | 111.0   |
| lall 03 | 14.37 x 8.52 | 107.7   |
| [all 04 | 14.42 x 9.53 | 134.5   |
| all 05  | 8.52 x 10.93 | 93.19   |
| 6       | 5.54 x 2.90  | 16.05   |
| 7       | 5.54 x 3.84  | 21.30   |
| 8       | 5.54 x 3.10  | 17.18   |
| 9       | 5.54 x 3.10  | 17.18   |
| 0       | 5.54 x 3.11  | 17.20   |
| 1       | 5.54 x 3.29  | 18.23   |
| 2       | 5.54 x 3.04  | 16.83   |
| 3       | 5.54 x 3.31  | 18.38   |
| 4       | 5.54 x 3.04  | 16.83   |
| 5       | 5.54 x 3.29  | 18.24   |
|         |              |         |