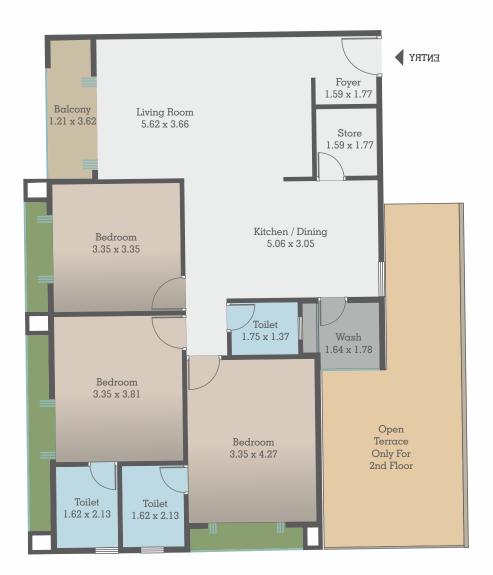

# 3BHK TOWER-B

# FLOOR PLAN

| Carpet Area  | : 94.94 sq.mt |
|--------------|---------------|
| Balcony Area | : 4.37 sq.mt  |
| Wash Area    | : 2.88 sq.mt  |

# FLOOR PLAN

| Carpet Area  | : 94.94 sq.mt  |
|--------------|----------------|
| Balcony Area | : 4.37 sq.mt   |
| Wash Area    | : 2.88 sq.mt   |
| Terrace      | : 101.41 sq.mt |

# FLOOR PLAN

| Carpet Area  | : 94.94 sq.mt |
|--------------|---------------|
| Balcony Area | : 4.37 sq.mt  |
| Wash Area    | : 2.88 sq.mt  |
| Terrace      | : 26.26 sq.mt |

# 3BHK TOWER-B

| Carpet Area  | : 94.94 sq.mt |
|--------------|---------------|
| Balcony Area | : 4.37 sq.mt  |
| Wash Area    | : 2.88 sq.mt  |
| Terrace      | : 59.42 sq.mt |