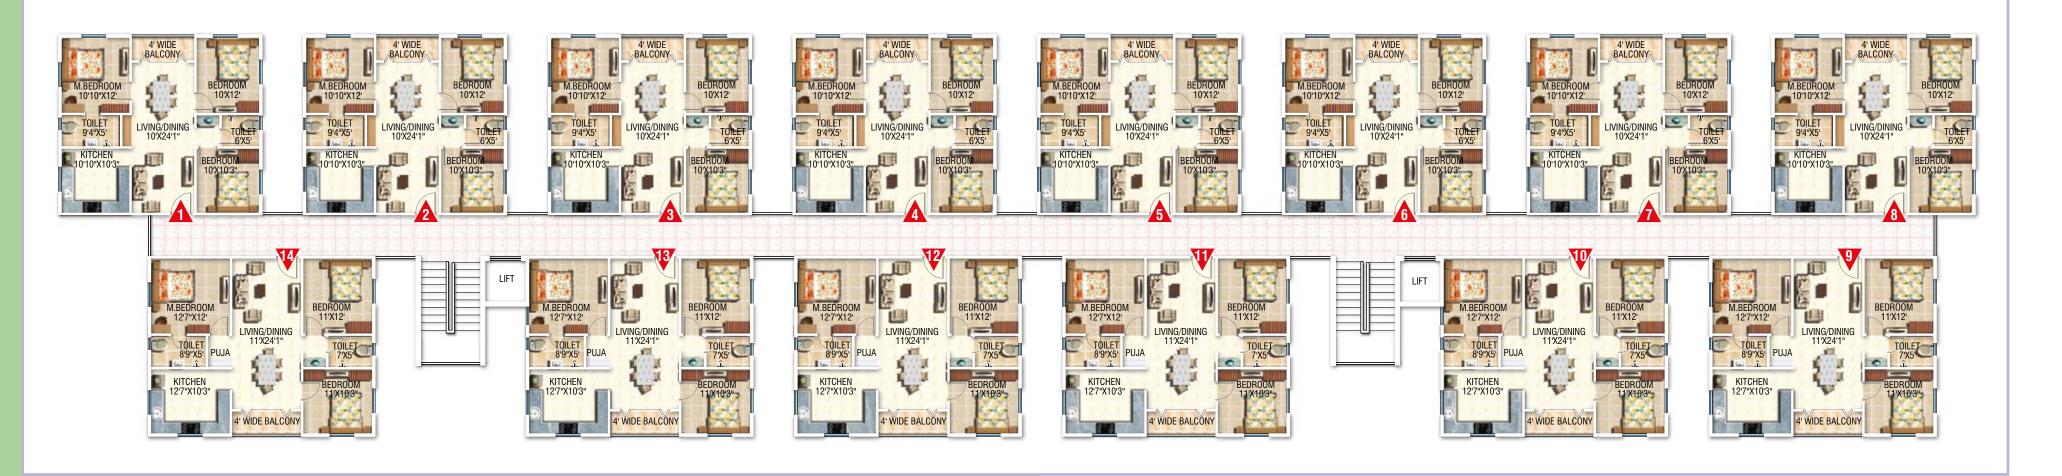

# Layout plan

<sup>\*</sup> Plans may be subject to alterations

| Flat No.            | 1,2,3,4,<br>5,6,7,8 | 9,10,11,<br>12,13,14 |  |  |
|---------------------|---------------------|----------------------|--|--|
| Туре                | East<br>3BHK        | West<br>3BHK         |  |  |
| Carpet area         | 844 Sft.            | 946 Sft.             |  |  |
| External wall       | 50 Sft.             | 52 Sft.              |  |  |
| Sit out             | 40 Sft.             | 44 Sft.              |  |  |
| Built up area       | 934 Sft.            | 1042 Sft.            |  |  |
| Common area         | 262 Sft.            | 292 Sft.             |  |  |
| Super Built up area | 1196 Sft.           | 1334 Sft.            |  |  |