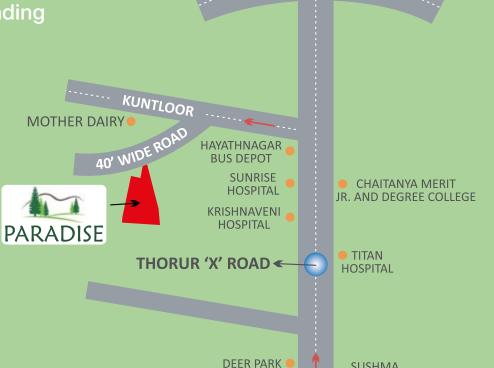

### Location plan

RTO

**NAGOLE** 

# Location Advantages / Surrounding Developments:

- GHMC area.
- 5 min. from ORR.
- 10 min. from L.B nagar.
- Close to Kamineni hospitals.
- Close to quality Engineering colleges, Hospitals, theaters & Residential colonies.
- Proximity to defence establishments (DRDO, DRDL, etc.).