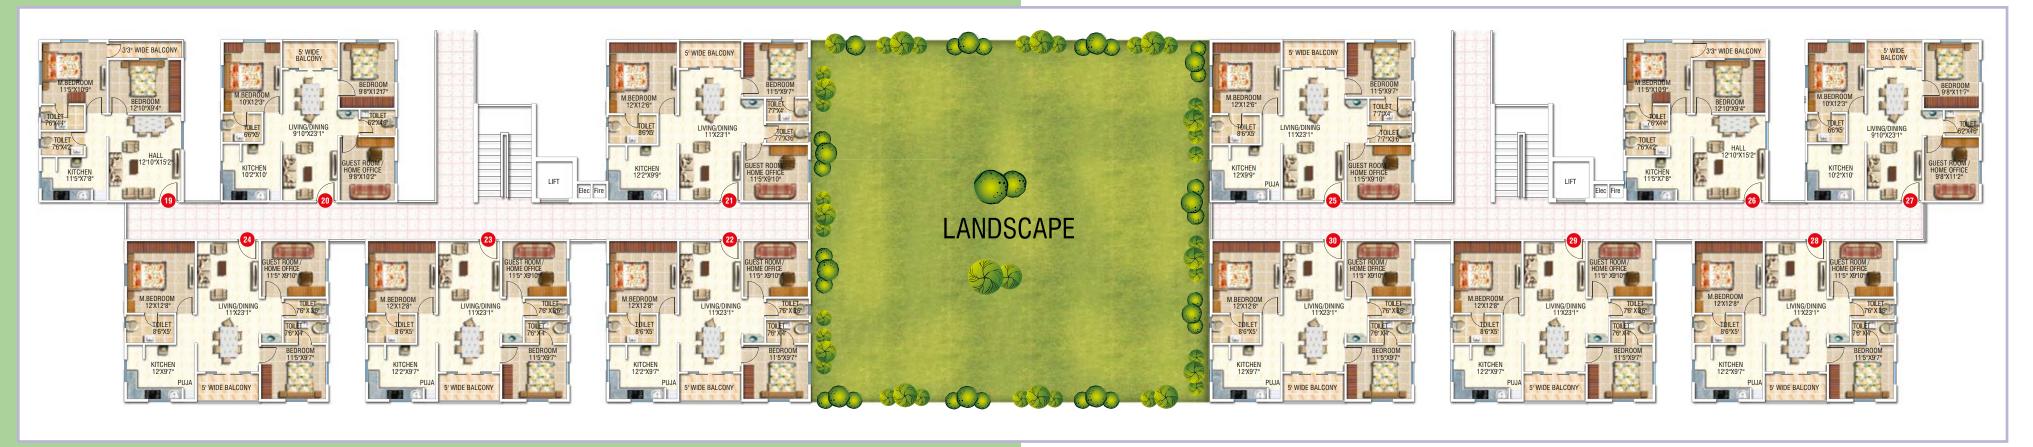

# Layout plan

<sup>\*</sup> Plans may be subject to alterations

| Flat No.            | 1,2,3,4,<br>5,6,7,8 | 9,10,11,<br>12,13,14 |  |  |
|---------------------|---------------------|----------------------|--|--|
| Туре                | East<br>3BHK        | West<br>3BHK         |  |  |
| Carpet area         | 844 Sft.            | 946 Sft.             |  |  |
| External wall       | 50 Sft.             | 52 Sft.              |  |  |
| Sit out             | 40 Sft.             | 44 Sft.              |  |  |
| Built up area       | 934 Sft.            | 1042 Sft.            |  |  |
| Common area         | 262 Sft.            | 292 Sft.             |  |  |
| Super Built up area | 1196 Sft.           | 1334 Sft.            |  |  |

# Block-E2 Block-E3

|                     | E2 Block     |              |              | E3 Block     |              |              |              |              |
|---------------------|--------------|--------------|--------------|--------------|--------------|--------------|--------------|--------------|
| Flat No.            | 19           | 20           | 21           | 22,23,24     | 25           | 26           | 27           | 28,29,30     |
| Туре                | East<br>2BHK | East<br>3BHK | East<br>3BHK | West<br>3BHK | East<br>3BHK | East<br>2BHK | East<br>3BHK | West<br>3BHK |
| Carpet area         | 642 Sft.     | 802 Sft.     | 934 Sft.     | 934 Sft.     | 934 Sft.     | 642 Sft.     | 802 Sft.     | 934 Sft.     |
| External wall       | 49 Sft.      | 53 Sft.      | 58 Sft.      | 58 Sft.      | 58 Sft.      | 49 Sft.      | 53 Sft.      | 58 Sft.      |
| Sit out             | 44 Sft.      | 40 Sft.      | 44 Sft.      | 44 Sft.      | 44 Sft.      | 44 Sft.      | 40 Sft.      | 44 Sft.      |
| Built up area       | 735 Sft.     | 895 Sft.     | 1036 Sft.    | 1036 Sft.    | 1036 Sft.    | 735 Sft.     | 895 Sft.     | 1036 Sft.    |
| Common area         | 206 Sft.     | 251 Sft.     | 290 Sft.     | 290 Sft.     | 290 Sft.     | 206 Sft.     | 251 Sft.     | 290 Sft.     |
| Super Built up area | 941 Sft.     | 1146 Sft.    | 1326 Sft.    | 1326 Sft.    | 1326 Sft.    | 941 Sft.     | 1146 Sft.    | 1326 Sft.    |