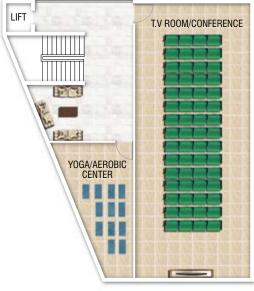

#### **CLUB HOUSE**

- Super Market/Grocery
- Cafeteria
- Laundry
- Business centre/Conference rooms
- Library
- Yoga/Aerobics
- Gymnasium
- Saloon
- Indoor games/Pool room

FIRST FLOOR PLAN

EMBEM

855 855

#### **CLUB HOUSE FLOOR PLANS**

LIFT

TOILET

THIRD FLOOR PLAN

FOURTH FLOOR PLAN

SECOND FLOOR PLAN