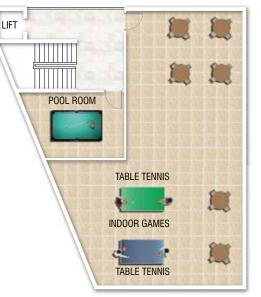

#### **CLUB HOUSE**

- Super Market/Grocery
- Cafeteria
- Laundry
- Business centre/Conference rooms
- Library
- Yoga/Aerobics
- Gymnasium
- Saloon
- Indoor games/Pool room

FIRST FLOOR PLAN

EMBEM

855 855

#### **CLUB HOUSE FLOOR PLANS**

LIFT

TOILET

THIRD FLOOR PLAN

FOURTH FLOOR PLAN

SECOND FLOOR PLAN