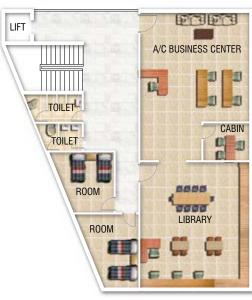

#### **CLUB HOUSE**

- Super Market/Grocery
- Cafeteria
- Laundry
- Business centre/Conference rooms
- Library
- Yoga/Aerobics
- Gymnasium
- Saloon
- Indoor games/Pool room

FIRST FLOOR PLAN

EMBEM

855 855

#### **CLUB HOUSE FLOOR PLANS**

LIFT

TOILET

THIRD FLOOR PLAN

FOURTH FLOOR PLAN

SECOND FLOOR PLAN