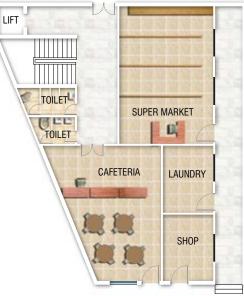

#### **CLUB HOUSE**

- Super Market/Grocery
- Cafeteria
- Laundry
- Business centre/Conference rooms
- Library
- Yoga/Aerobics
- Gymnasium
- Saloon
- Indoor games/Pool room

FIRST FLOOR PLAN

EMBEM

855 855

#### **CLUB HOUSE FLOOR PLANS**

LIFT

TOILET

THIRD FLOOR PLAN

FOURTH FLOOR PLAN

SECOND FLOOR PLAN