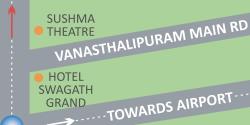

### Location plan

RTO

**NAGOLE** 

# Location Advantages / Surrounding Developments:

- GHMC area.
- 5 min. from ORR.
- 10 min. from L.B nagar.
- Close to Kamineni hospitals.
- Close to quality Engineering colleges, Hospitals, theaters & Residential colonies.
- Proximity to defence establishments (DRDO, DRDL, etc.).