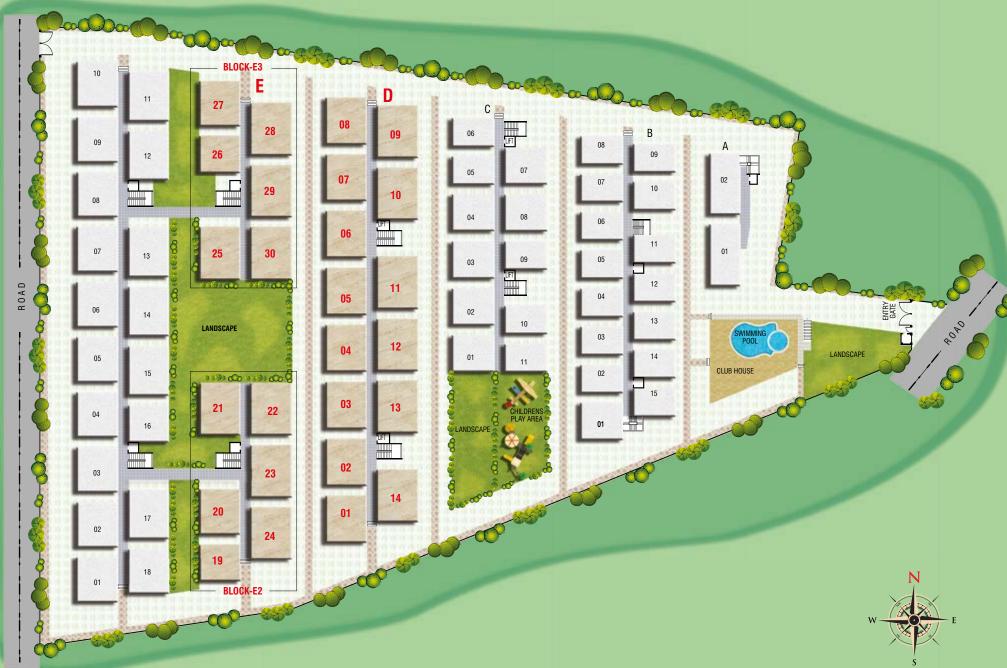

# Layout plan

<sup>\*</sup> Plans may be subject to alterations

| Flat No.            | 1,2,3,4,<br>5,6,7,8 | 9,10,11,<br>12,13,14 |  |  |
|---------------------|---------------------|----------------------|--|--|
| Туре                | East<br>3BHK        | West<br>3BHK         |  |  |
| Carpet area         | 844 Sft.            | 946 Sft.             |  |  |
| External wall       | 50 Sft.             | 52 Sft.              |  |  |
| Sit out             | 40 Sft.             | 44 Sft.              |  |  |
| Built up area       | 934 Sft.            | 1042 Sft.            |  |  |
| Common area         | 262 Sft.            | 292 Sft.             |  |  |
| Super Built up area | 1196 Sft.           | 1334 Sft.            |  |  |

# Block-E2 Block-E3

|                     | E2 Block     |              |              | E3 Block     |              |              |              |              |
|---------------------|--------------|--------------|--------------|--------------|--------------|--------------|--------------|--------------|
| Flat No.            | 19           | 20           | 21           | 22,23,24     | 25           | 26           | 27           | 28,29,30     |
| Туре                | East<br>2BHK | East<br>3BHK | East<br>3BHK | West<br>3BHK | East<br>3BHK | East<br>2BHK | East<br>3BHK | West<br>3BHK |
| Carpet area         | 642 Sft.     | 802 Sft.     | 934 Sft.     | 934 Sft.     | 934 Sft.     | 642 Sft.     | 802 Sft.     | 934 Sft.     |
| External wall       | 49 Sft.      | 53 Sft.      | 58 Sft.      | 58 Sft.      | 58 Sft.      | 49 Sft.      | 53 Sft.      | 58 Sft.      |
| Sit out             | 44 Sft.      | 40 Sft.      | 44 Sft.      | 44 Sft.      | 44 Sft.      | 44 Sft.      | 40 Sft.      | 44 Sft.      |
| Built up area       | 735 Sft.     | 895 Sft.     | 1036 Sft.    | 1036 Sft.    | 1036 Sft.    | 735 Sft.     | 895 Sft.     | 1036 Sft.    |
| Common area         | 206 Sft.     | 251 Sft.     | 290 Sft.     | 290 Sft.     | 290 Sft.     | 206 Sft.     | 251 Sft.     | 290 Sft.     |
| Super Built up area | 941 Sft.     | 1146 Sft.    | 1326 Sft.    | 1326 Sft.    | 1326 Sft.    | 941 Sft.     | 1146 Sft.    | 1326 Sft.    |