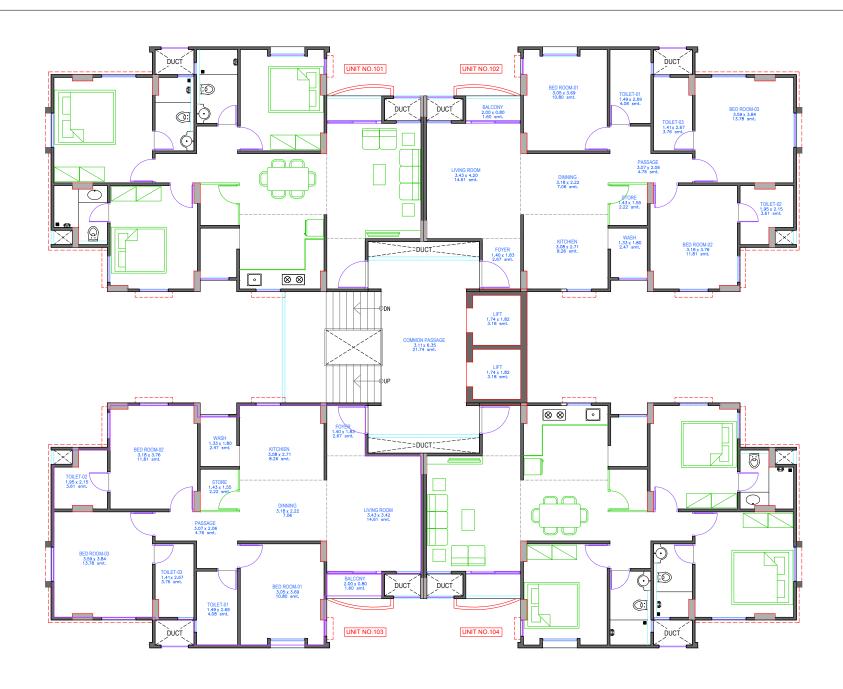

#### TYPICAL FLOOR PLAN (1ST TO 10TH FLOOR PLAN) TOWER IBIZA

FOR PRESENTATION PURPOSE ONLY
NO OF COLUMNS,LOCATION,SIZE WILL BE VARY AS
PER STRUCTURAL DESIGN
~INDICATIVE DESIGNS SUBJECT TO CHANGE

UNIT CARPET AREA = 94.48 SQ.MT. BALCONY AREA = 1.6 SQ.MT.