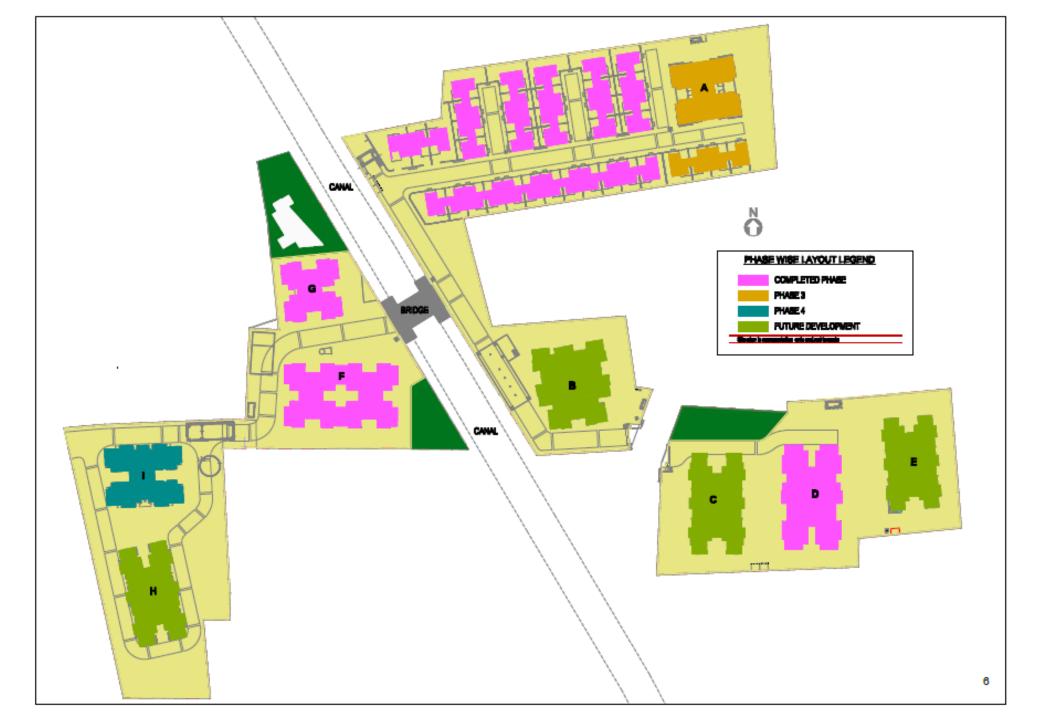

# PRATHAM RIVIERA PHASE 4

# [Tower I (IBIZA)]

Bill Canal Road, Next to Cosmos House, Atladara-Bill Road, Vadodara, Gujarat - 391410



#### **GROUND FLOOR PLAN TOWER IBIZA**

FOR PRESENTATION PURPOSE ONLY

NO OF COLUMNS,LOCATION,SIZE WILL BE VARY AS

PER STRUCTURAL DESIGN

∼INDICATIVE DESIGNS SUBJECT TO CHANGE





#### TYPICAL FLOOR PLAN (1ST TO 10TH FLOOR PLAN) TOWER IBIZA

FOR PRESENTATION PURPOSE ONLY
NO OF COLUMNS,LOCATION,SIZE WILL BE VARY AS
PER STRUCTURAL DESIGN
~INDICATIVE DESIGNS SUBJECT TO CHANGE

UNIT CARPET AREA = 94.48 SQ.MT. BALCONY AREA = 1.6 SQ.MT.





#### TERRACE AND STAIR CABIN TOWER IBIZA

FOR PRESENTATION PURPOSE ONLY

NO OF COLUMNS,LOCATION,SIZE WILL BE VARY AS
PER STRUCTURAL DESIGN

~INDICATIVE DESIGNS SUBJECT TO CHANGE











# Specification and Amenities

# **Specifications**

# Flooring

- · Drawing, Living & Dining Room Vitrified tiles
- · Kitchen Vitrified tiles
- Bedrooms Vitrified tiles
- Passages & Balcony Vitrified tiles
- · Toilet Floor Anti skid tiles
- Kitchen Platform Granite platform

#### Elevation

 Elevation Finish - Long lasting and water resistant surface

# Doors & Windows

- External & Internal door shutters: Good quality decorative shutters
- Safety Grills Elegantly designed MS grill for all windows and ventilators

# Painting

- Internal walls and ceilings White putty finish
- · Grills & Railings Synthetic enamel paint

#### Electrical

- · Internal concealed wiring
- · Generator Backup for fans & lighting within the unit

# Plumbing

- Concealed Hydro-tested plumbing for all bathrooms