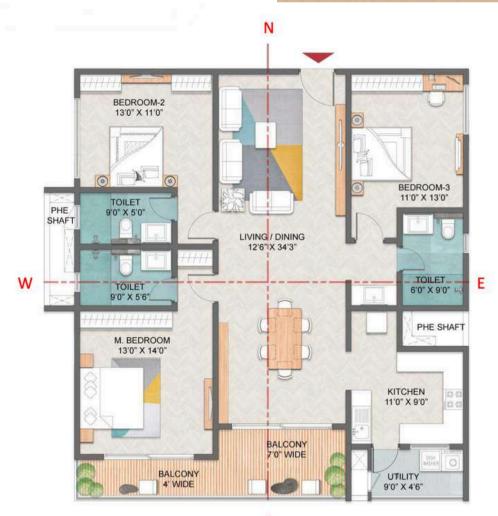

#### UNIT PLANS

3 BED: TYPE A

(EAST): 1576 SQ.FT.

#### 3 BED TYPE A (EAST)

**KEY PLAN** 

SALE AREA – 1576 SQ.FT.
CARPET AREA – 965.53 SQ.FT.
BALCONY AREA – 97.63 SQ.FT.
UTILITY AREA – 40.90 SQ.FT.
NO OF UNITS – 169

TOWER 1 (UNIT-10) - 2ND TO 34TH FLOOR

TOWER 2 (UNIT-8) - GROUND TO 34TH FLOOR