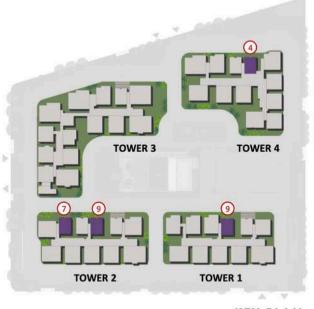

#### 3 BED TYPE A (EAST)

**KEY PLAN** 

SALE AREA – 1576 SQ.FT.
CARPET AREA – 965.53 SQ.FT.
BALCONY AREA – 97.63 SQ.FT.
UTILITY AREA – 40.90 SQ.FT.
NO OF UNITS – 169

TOWER 1 (UNIT-10) - 2ND TO 34TH FLOOR

TOWER 2 (UNIT-8) - GROUND TO 34TH FLOOR

TOWER 2 (UNIT-10) - 2ND TO 34TH FLOOR

TOWER 3 (UNIT-13) - 2ND TO 34TH FLOOR

TOWER 4 (UNIT-3) - GROUND TO 34TH FLOOR

3 BED: TYPE B

(WEST): 1596 SQ.FT.