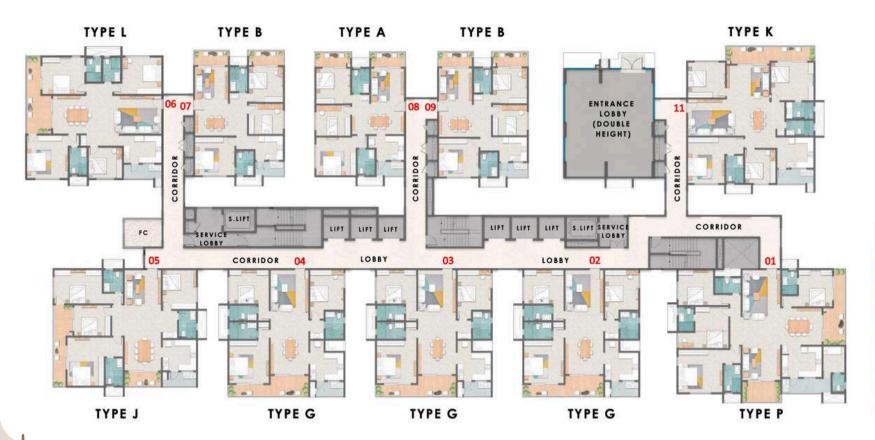

#### TOWER 2 GROUND FLOOR PLAN

**KEY PLAN** 

| COLOR | UNIT TYPE            | AREA | NO. OF<br>UNITS |
|-------|----------------------|------|-----------------|
|       | 4 BED TYPE P (NORTH) | 3036 | 35              |
|       | 3 BED TYPE G (NORTH) | 2091 | 105             |
| Ī     | 4 BED TYPE J (NORTH) | 2429 | 35              |
|       | 4 BED TYPE L (EAST)  | 2407 | 35              |
|       | 3 BED TYPE B (WEST)  | 1596 | 68              |
|       | 3 BED TYPE A (EAST)  | 1576 | 68              |
|       | 4 BED TYPE K (WEST)  | 2451 | 35              |

#### TOWER 2 FIRST FLOOR PLAN

**KEY PLAN** 

| COLOR | UNIT TYPE            | AREA | NO. OF<br>UNITS |
|-------|----------------------|------|-----------------|
|       | 4 BED TYPE P (NORTH) | 3036 | 35              |
|       | 3 BED TYPE G (NORTH) | 2091 | 105             |
| Ī     | 4 BED TYPE J (NORTH) | 2429 | 35              |
|       | 4 BED TYPE L (EAST)  | 2407 | 35              |
|       | 3 BED TYPE B (WEST)  | 1596 | 68              |
|       | 3 BED TYPE A (EAST)  | 1576 | 68              |
|       | 4 BED TYPE K (WEST)  | 2451 | 35              |

#### TOWER 2 TYPICAL FLOOR PLAN

**KEY PLAN** 

| COLOR | UNIT TYPE            | AREA | NO. OF<br>UNITS |
|-------|----------------------|------|-----------------|
|       | 4 BED TYPE P (NORTH) | 3036 | 35              |
|       | 3 BED TYPE G (NORTH) | 2091 | 105             |
|       | 4 BED TYPE J (NORTH) | 2429 | 35              |
|       | 4 BED TYPE L (EAST)  | 2407 | 35              |
|       | 3 BED TYPE B (WEST)  | 1596 | 68              |
|       | 3 BED TYPE A (EAST)  | 1576 | 68              |
|       | 4 BED TYPE K (WEST)  | 2451 | 35              |

#### TOWER 2 REFUGE FLOOR PLAN

**KEY PLAN** 

| COLOR | UNIT TYPE            | AREA | NO. OF<br>UNITS |
|-------|----------------------|------|-----------------|
|       | 4 BED TYPE P (NORTH) | 3036 | 35              |
|       | 3 BED TYPE G (NORTH) | 2091 | 105             |
| I     | 4 BED TYPE J (NORTH) | 2429 | 35              |
|       | 4 BED TYPE L (EAST)  | 2407 | 35              |
|       | 3 BED TYPE B (WEST)  | 1596 | 68              |
|       | 3 BED TYPE A (EAST)  | 1576 | 68              |
|       | 4 BED TYPE K (WEST)  | 2451 | 35              |