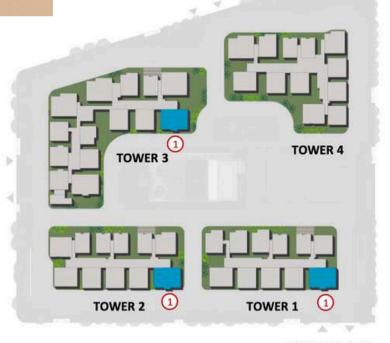

#### MASTERPLAN

| TOWER             | CLUSTER TYPE                                                                                            |
|-------------------|---------------------------------------------------------------------------------------------------------|
| NUMBER            |                                                                                                         |
| TOWER-1           | (4 BED TYPE P, 3 BED TYPE G, 4 BED TYPE J, 3 BED TYPE F, 3 BED TYPE H, 1 BED TYPE H1, 3 BED TYPE B,     |
| (G+34)            | 3 BED TYPE A, 3 BED TYPE E)                                                                             |
| TOWER-2           | (4 BED TYPE P , 3 BED TYPE G , 4 BED TYPE J, 4 BED                                                      |
| (G+34)            | TYPE L, 3 BED TYPE B, 3 BED TYPE A, 4 BED TYPE K)                                                       |
|                   | (4 BED TYPE P, 3 BED TYPE G, 3 BED TYPE C, 3 BED                                                        |
| TOWER-3<br>(G+34) | TYPE E, 4 BED TYPE Q, 3 BED TYPE D, 4 BED TYPE M, 3 BED TYPE H, 3 BED TYPE A, 4 BED TYPE N, SKY LOUNGE) |
| TOWER-4           | (4 BED TYPE M, 3 BED TYPE H, 3 BED TYPE A, 3 BED                                                        |
| (G+34)            | TYPE B, 4 BED TYPE K, 3 BED TYPE E, 4 BED TYPE L, 3 BED TYPE G, 4 BED TYPE J)                           |