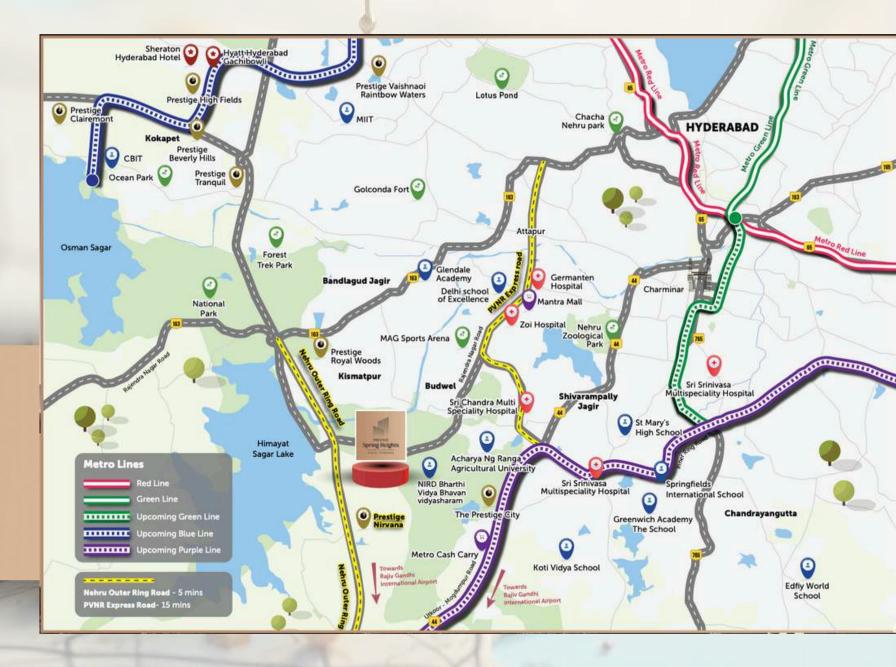

# THE BEST PARTS OF HYDERABAD WITHIN REACH

Located in Budwel, Prestige Spring
Heights is in the heart of Hyderabad,
providing convenient access to the
city's financial district and other major
commercial areas, schools, offices and
hospitals. So, you can enjoy the city
life without worrying about commute.