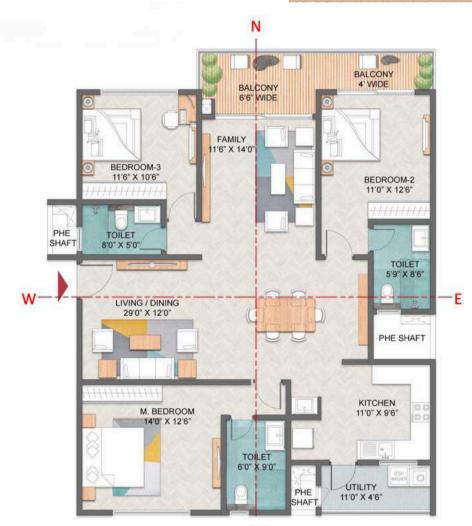

### 3 BED: TYPE D

(EAST): 1928 SQ.FT.

### 3 BED TYPE D (EAST)

**KEY PLAN** 

SALE AREA – 1928 SQ.FT.

CARPET AREA – 1185.65 SQ.FT.

BALCONY AREA – 120.88 SQ.FT.

UTILITY AREA – 55.97 SQ.FT.

NO OF UNITS – 96

... .. ....

TOWER 3 (UNIT-7, 8 & 9) - 2ND TO 33RD FLOOR

3 BED: TYPE E

(WEST): 1928 SQ.FT.