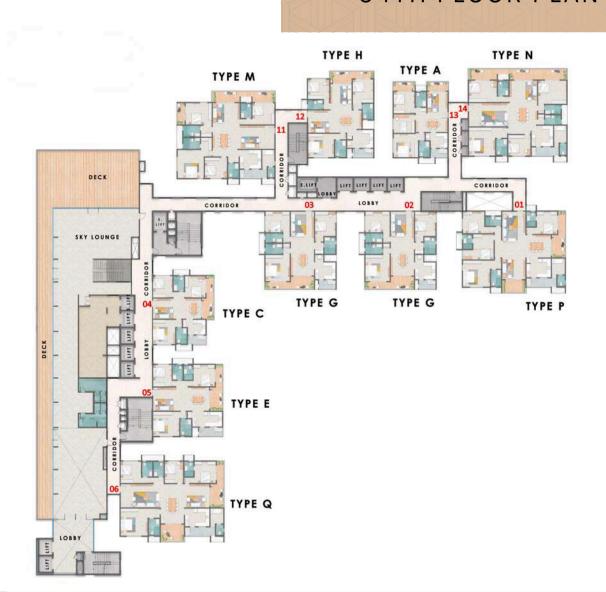

## TOWER 3 GROUND FLOOR PLAN

**KEY PLAN** 

| COLOR | UNIT TYPE            | AREA | NO. OF<br>UNITS |
|-------|----------------------|------|-----------------|
|       | 4 BED TYPE P (NORTH) | 3036 | 35              |
|       | 3 BED TYPE G (NORTH) | 2091 | 70              |
|       | 3 BED TYPE C (WEST)  | 1571 | 33              |
|       | 3 BED TYPE E (WEST)  | 1928 | 35              |
|       | 4 BED TYPE Q (WEST)  | 3051 | 35              |
|       | 3 BED TYPE D (EAST)  | 1928 | 96              |
|       | 4 BED TYPE M (EAST)  | 3065 | 69              |
|       | 3 BED TYPE H (WEST)  | 2083 | 35              |
|       | 3 BED TYPE A (EAST)  | 1576 | 33              |
| -     | 4 BED TYPE N (EAST)  | 3233 | 35              |

## TOWER 3 FIRST FLOOR PLAN

**KEY PLAN** 

| COLOR | UNIT TYPE            | AREA | NO. OF<br>UNITS |
|-------|----------------------|------|-----------------|
|       | 4 BED TYPE P (NORTH) | 3036 | 35              |
|       | 3 BED TYPE G (NORTH) | 2091 | 70              |
|       | 3 BED TYPE C (WEST)  | 1571 | 33              |
|       | 3 BED TYPE E (WEST)  | 1928 | 35              |
|       | 4 BED TYPE Q (WEST)  | 3051 | 35              |
|       | 3 BED TYPE D (EAST)  | 1928 | 96              |
|       | 4 BED TYPE M (EAST)  | 3065 | 69              |
|       | 3 BED TYPE H (WEST)  | 2083 | 35              |
|       | 3 BED TYPE A (EAST)  | 1576 | 33              |
|       | 4 BED TYPE N (EAST)  | 3233 | 35              |

#### TOWER 3 TYPICAL FLOOR PLAN

(3rd, 6th, 9th, 12th, 15th, 18th, 19th, 22nd, 25th, 28th, 29th, 32nd floor)

**KEY PLAN** 

AREA

NO. OF UNITS

UNIT TYPE

|                         |      | 014113 |
|-------------------------|------|--------|
| 4 BED TYPE P (NORTH)    | 3036 | 35     |
| 3 BED TYPE G (NORTH)    | 2091 | 70     |
| 3 BED TYPE C (WEST)     | 1571 | 33     |
| 3 BED TYPE E (WEST)     | 1928 | 35     |
| 4 BED TYPE Q (WEST)     | 3051 | 35     |
| 3 BED TYPE D (EAST)     | 1928 | 96     |
| 4 BED TYPE M (EAST)     | 3065 | 69     |
| 3 BED TYPE H (WEST)     | 2083 | 35     |
| 3 BED TYPE A (EAST)     | 1576 | 33     |
| <br>4 BED TYPE N (EAST) | 3233 | 35     |

COLOR

Note: Sky lounge lift lobby is not accessible on (Ground, 1st, 2nd, 4th, 5th, 7th, 8th, 10th, 11th, 13th, 14th, 16th, 17th, 20th, 21st, 23rd, 24th, 26th, 27th, 30th, 31st & 33rd & 34th)

## TOWER 3 REFUGE FLOOR PLAN

**KEY PLAN** 

| COLOR | UNIT TYPE            | AREA | NO. OF<br>UNITS |
|-------|----------------------|------|-----------------|
|       | 4 BED TYPE P (NORTH) | 3036 | 35              |
|       | 3 BED TYPE G (NORTH) | 2091 | 70              |
|       | 3 BED TYPE C (WEST)  | 1571 | 33              |
|       | 3 BED TYPE E (WEST)  | 1928 | 35              |
|       | 4 BED TYPE Q (WEST)  | 3051 | 35              |
|       | 3 BED TYPE D (EAST)  | 1928 | 96              |
|       | 4 BED TYPE M (EAST)  | 3065 | 69              |
|       | 3 BED TYPE H (WEST)  | 2083 | 35              |
|       | 3 BED TYPE A (EAST)  | 1576 | 33              |
|       | 4 BED TYPE N (EAST)  | 3233 | 35              |

## TOWER 3 34TH FLOOR PLAN

**KEY PLAN** 

| COLOR | UNIT TYPE            | AREA | NO. OF<br>UNITS |
|-------|----------------------|------|-----------------|
|       | 4 BED TYPE P (NORTH) | 3036 | 35              |
|       | 3 BED TYPE G (NORTH) | 2091 | 70              |
|       | 3 BED TYPE C (WEST)  | 1571 | 33              |
|       | 3 BED TYPE E (WEST)  | 1928 | 35              |
|       | 4 BED TYPE Q (WEST)  | 3051 | 35              |
|       | 3 BED TYPE D (EAST)  | 1928 | 96              |
|       | 4 BED TYPE M (EAST)  | 3065 | 69              |
|       | 3 BED TYPE H (WEST)  | 2083 | 35              |
|       | 3 BED TYPE A (EAST)  | 1576 | 33              |
|       | 4 BED TYPE N (EAST)  | 3233 | 35              |