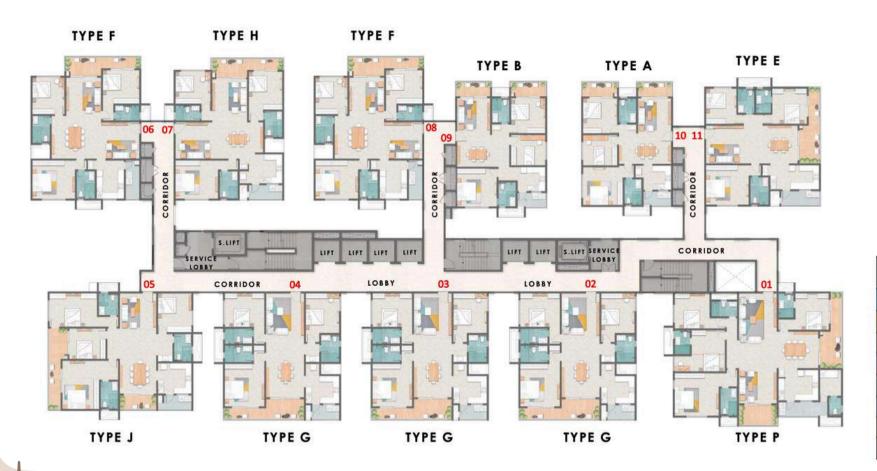

#### TOWER 1 GROUND FLOOR PLAN

**KEY PLAN** 

| COLOR | UNIT TYPE            | AREA | NO. OF<br>UNITS |
|-------|----------------------|------|-----------------|
|       | 4 BED TYPE P (NORTH) | 3036 | 35              |
|       | 3 BED TYPE G (NORTH) | 2091 | 105             |
|       | 4 BED TYPE J (NORTH) | 2429 | 35              |
|       | 3 BED TYPE F (EAST)  | 2101 | 70              |
|       | 3 BED TYPE H (WEST)  | 2083 | 33              |
|       | 3 BED TYPE B (WEST)  | 1596 | 35              |
|       | 3 BED TYPE A (EAST)  | 1576 | 33              |
|       | 3 BED TYPE E (WEST)  | 1928 | 35              |

#### TOWER 1

**KEY PLAN** 

| COLOR | UNIT TYPE            | AREA | NO. OF<br>UNITS |
|-------|----------------------|------|-----------------|
|       | 4 BED TYPE P (NORTH) | 3036 | 35              |
|       | 3 BED TYPE G (NORTH) | 2091 | 105             |
|       | 4 BED TYPE J (NORTH) | 2429 | 35              |
|       | 3 BED TYPE F (EAST)  | 2101 | 70              |
|       | 3 BED TYPE H (WEST)  | 2083 | 33              |
|       | 3 BED TYPE B (WEST)  | 1596 | 35              |
| j     | 3 BED TYPE A (EAST)  | 1576 | 33              |
|       | 3 BED TYPE E (WEST)  | 1928 | 35              |

#### TOWER 1 TYPICAL FLOOR PLAN

**KEY PLAN** 

| COLOR | UNIT TYPE            | AREA | NO. OF<br>UNITS |
|-------|----------------------|------|-----------------|
|       | 4 BED TYPE P (NORTH) | 3036 | 35              |
| 1     | 3 BED TYPE G (NORTH) | 2091 | 105             |
|       | 4 BED TYPE J (NORTH) | 2429 | 35              |
|       | 3 BED TYPE F (EAST)  | 2101 | 70              |
|       | 3 BED TYPE H (WEST)  | 2083 | 33              |
|       | 3 BED TYPE B (WEST)  | 1596 | 35              |
|       | 3 BED TYPE A (EAST)  | 1576 | 33              |
|       | 3 BED TYPE E (WEST)  | 1928 | 35              |