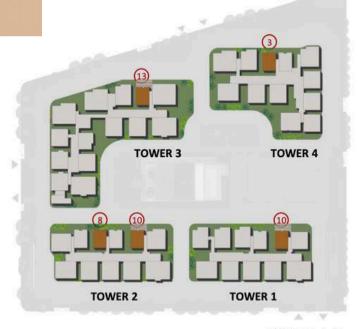

#### 3 BED TYPE A (EAST)

**KEY PLAN** 

SALE AREA – 1576 SQ.FT.
CARPET AREA – 965.53 SQ.FT.
BALCONY AREA – 97.63 SQ.FT.
UTILITY AREA – 40.90 SQ.FT.
NO OF UNITS – 169

TOWER 1 (UNIT-10) - 2ND TO 34TH FLOOR

TOWER 2 (UNIT-8) - GROUND TO 34TH FLOOR

TOWER 2 (UNIT-10) - 2ND TO 34TH FLOOR

TOWER 3 (UNIT-13) - 2ND TO 34TH FLOOR

TOWER 4 (UNIT-3) - GROUND TO 34TH FLOOR

3 BED: TYPE B

(WEST): 1596 SQ.FT.