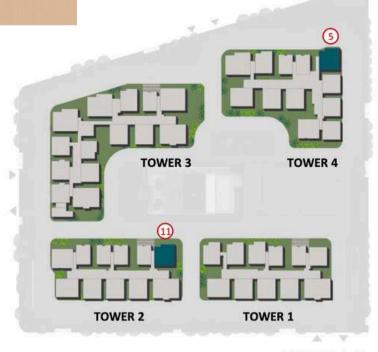

#### MASTERPLAN

| TOWER             | CLUSTER TYPE                                                                                            |
|-------------------|---------------------------------------------------------------------------------------------------------|
| NUMBER            |                                                                                                         |
| TOWER-1           | (4 BED TYPE P, 3 BED TYPE G, 4 BED TYPE J, 3 BED TYPE F, 3 BED TYPE H, 1 BED TYPE H1, 3 BED TYPE B,     |
| (G+34)            | 3 BED TYPE A, 3 BED TYPE E)                                                                             |
| TOWER-2           | (4 BED TYPE P , 3 BED TYPE G , 4 BED TYPE J, 4 BED                                                      |
| (G+34)            | TYPE L, 3 BED TYPE B, 3 BED TYPE A, 4 BED TYPE K)                                                       |
|                   | (4 BED TYPE P, 3 BED TYPE G, 3 BED TYPE C, 3 BED                                                        |
| TOWER-3<br>(G+34) | TYPE E, 4 BED TYPE Q, 3 BED TYPE D, 4 BED TYPE M, 3 BED TYPE H, 3 BED TYPE A, 4 BED TYPE N, SKY LOUNGE) |
| TOWER-4           | (4 BED TYPE M, 3 BED TYPE H, 3 BED TYPE A, 3 BED                                                        |
| (G+34)            | TYPE B, 4 BED TYPE K, 3 BED TYPE E, 4 BED TYPE L, 3 BED TYPE G, 4 BED TYPE J)                           |

#### **LEGEND**

- 1. ENTRY/EXIT
- 2. ENTRY RAMP
- 3. EXIT RAMP
- 4. CLUBHOUSE
- 5. SWIMMING POOL
- 6. CENTRAL RECREATIONAL SPACE
- 7. CRICKET NET
- 8. SKATING RINK
- 9. KIDS PLAY AREA
- 10.HALF BASKETBALL COURT
- 11. SERVICES
- 12.SKY LOUNGE ENTRY/EXIT