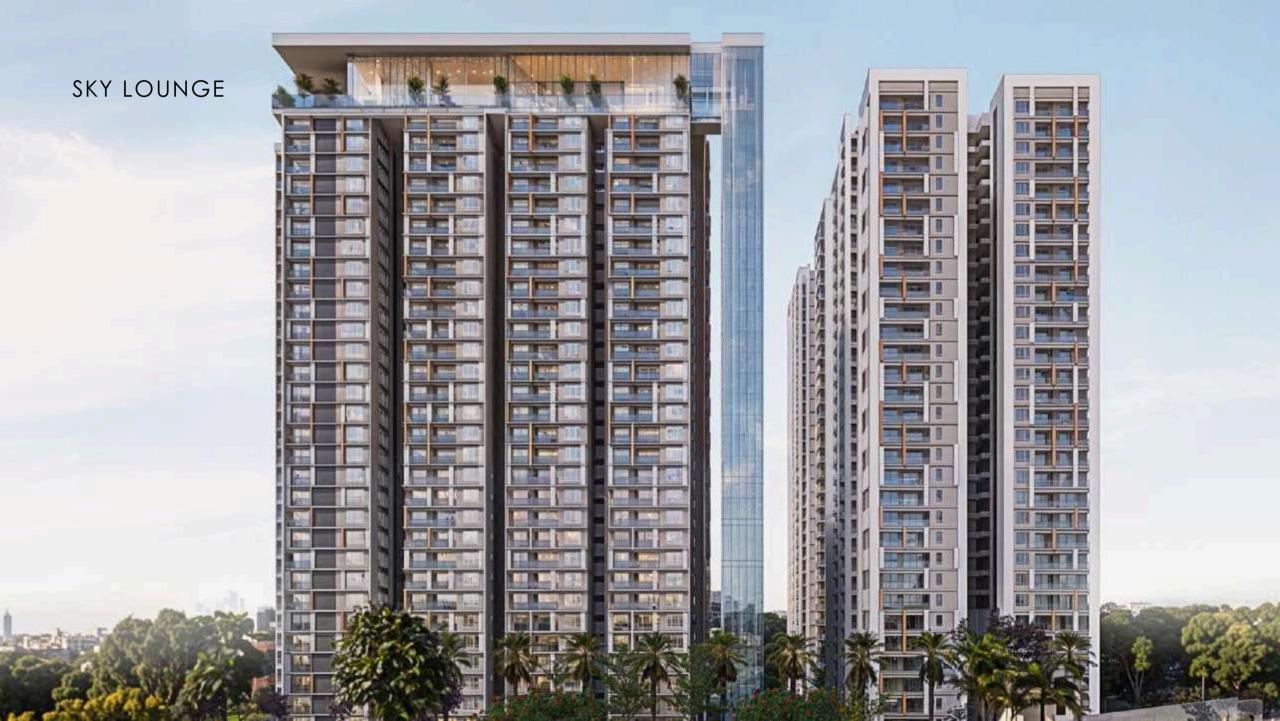

#### MASTERPLAN

| TOWER             | CLUSTER TYPE                                                                                            |
|-------------------|---------------------------------------------------------------------------------------------------------|
| NUMBER            |                                                                                                         |
| TOWER-1           | (4 BED TYPE P, 3 BED TYPE G, 4 BED TYPE J, 3 BED TYPE F, 3 BED TYPE H, 1 BED TYPE H1, 3 BED TYPE B,     |
| (G+34)            | 3 BED TYPE A, 3 BED TYPE E)                                                                             |
| TOWER-2           | (4 BED TYPE P , 3 BED TYPE G , 4 BED TYPE J, 4 BED                                                      |
| (G+34)            | TYPE L, 3 BED TYPE B, 3 BED TYPE A, 4 BED TYPE K)                                                       |
|                   | (4 BED TYPE P, 3 BED TYPE G, 3 BED TYPE C, 3 BED                                                        |
| TOWER-3<br>(G+34) | TYPE E, 4 BED TYPE Q, 3 BED TYPE D, 4 BED TYPE M, 3 BED TYPE H, 3 BED TYPE A, 4 BED TYPE N, SKY LOUNGE) |
| TOWER-4           | (4 BED TYPE M, 3 BED TYPE H, 3 BED TYPE A, 3 BED                                                        |
| (G+34)            | TYPE B, 4 BED TYPE K, 3 BED TYPE E, 4 BED TYPE L, 3 BED TYPE G, 4 BED TYPE J)                           |