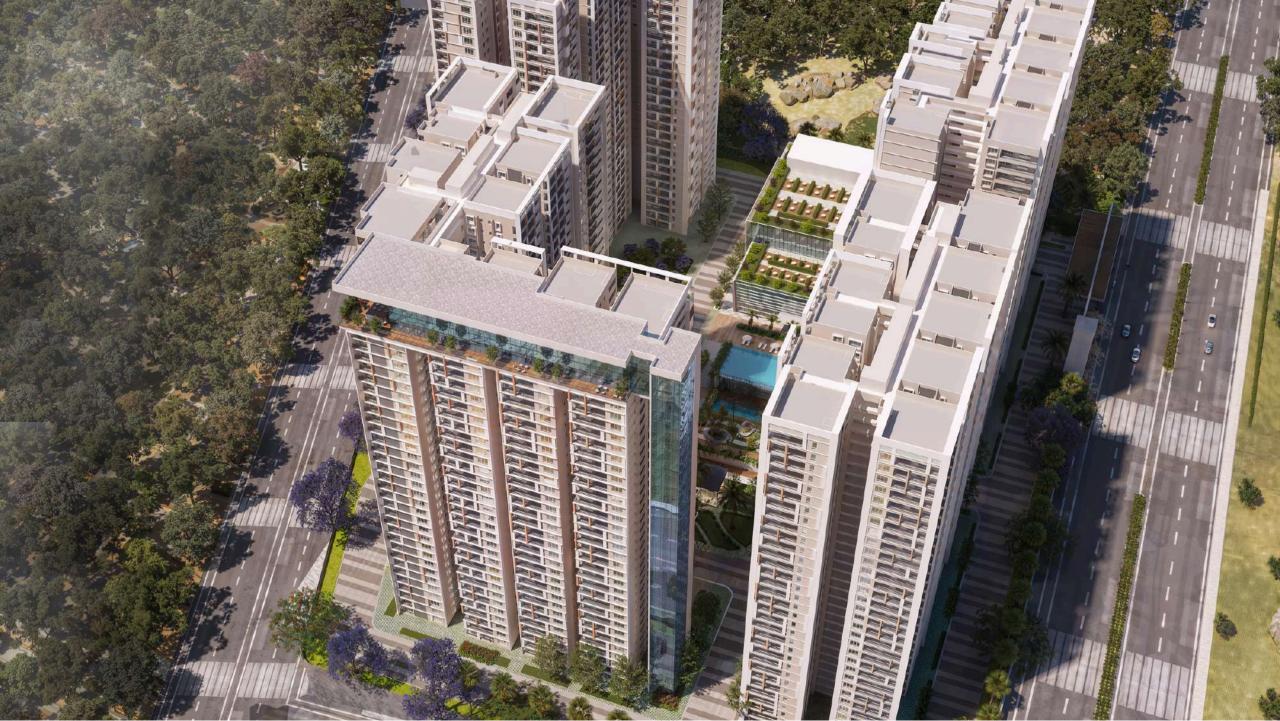

elegantly designed interiors making it the only one of its kind in the area.

The Clubhouse at Prestige Spring Heights is located at the heart of the property and is loaded with plenty of world class amenities, like an infinity pool, badminton courts, squash courts, party halls, guest rooms and a mini theatre. The infinity pool cascades down to the central lawn blending in seamlessly with the surrounding landscape.

#### MASTERPLAN

| TOWER             | CLUSTER TYPE                                                                                            |
|-------------------|---------------------------------------------------------------------------------------------------------|
| NUMBER            |                                                                                                         |
| TOWER-1           | (4 BED TYPE P, 3 BED TYPE G, 4 BED TYPE J, 3 BED TYPE F, 3 BED TYPE H, 1 BED TYPE H1, 3 BED TYPE B,     |
| (G+34)            | 3 BED TYPE A, 3 BED TYPE E)                                                                             |
| TOWER-2           | (4 BED TYPE P , 3 BED TYPE G , 4 BED TYPE J, 4 BED                                                      |
| (G+34)            | TYPE L, 3 BED TYPE B, 3 BED TYPE A, 4 BED TYPE K)                                                       |
|                   | (4 BED TYPE P, 3 BED TYPE G, 3 BED TYPE C, 3 BED                                                        |
| TOWER-3<br>(G+34) | TYPE E, 4 BED TYPE Q, 3 BED TYPE D, 4 BED TYPE M, 3 BED TYPE H, 3 BED TYPE A, 4 BED TYPE N, SKY LOUNGE) |
| TOWER-4           | (4 BED TYPE M, 3 BED TYPE H, 3 BED TYPE A, 3 BED                                                        |
| (G+34)            | TYPE B, 4 BED TYPE K, 3 BED TYPE E, 4 BED TYPE L, 3 BED TYPE G, 4 BED TYPE J)                           |