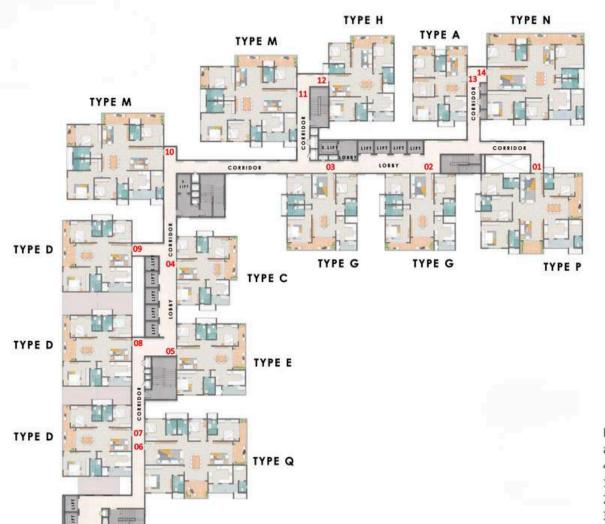

## TOWER 3 GROUND FLOOR PLAN

**KEY PLAN** 

| COLOR | UNIT TYPE            | AREA | NO. OF<br>UNITS |
|-------|----------------------|------|-----------------|
|       | 4 BED TYPE P (NORTH) | 3036 | 35              |
|       | 3 BED TYPE G (NORTH) | 2091 | 70              |
|       | 3 BED TYPE C (WEST)  | 1571 | 33              |
|       | 3 BED TYPE E (WEST)  | 1928 | 35              |
|       | 4 BED TYPE Q (WEST)  | 3051 | 35              |
|       | 3 BED TYPE D (EAST)  | 1928 | 96              |
|       | 4 BED TYPE M (EAST)  | 3065 | 69              |
|       | 3 BED TYPE H (WEST)  | 2083 | 35              |
|       | 3 BED TYPE A (EAST)  | 1576 | 33              |
| -     | 4 BED TYPE N (EAST)  | 3233 | 35              |

## TOWER 3 FIRST FLOOR PLAN

**KEY PLAN** 

| COLOR | UNIT TYPE            | AREA | NO. OF<br>UNITS |
|-------|----------------------|------|-----------------|
|       | 4 BED TYPE P (NORTH) | 3036 | 35              |
|       | 3 BED TYPE G (NORTH) | 2091 | 70              |
|       | 3 BED TYPE C (WEST)  | 1571 | 33              |
|       | 3 BED TYPE E (WEST)  | 1928 | 35              |
|       | 4 BED TYPE Q (WEST)  | 3051 | 35              |
|       | 3 BED TYPE D (EAST)  | 1928 | 96              |
|       | 4 BED TYPE M (EAST)  | 3065 | 69              |
|       | 3 BED TYPE H (WEST)  | 2083 | 35              |
|       | 3 BED TYPE A (EAST)  | 1576 | 33              |
|       | 4 BED TYPE N (EAST)  | 3233 | 35              |

#### TOWER 3 TYPICAL FLOOR PLAN

(3rd, 6th, 9th, 12th, 15th, 18th, 19th, 22nd, 25th, 28th, 29th, 32nd floor)

**KEY PLAN** 

AREA

NO. OF UNITS

UNIT TYPE

|                         |      | 014113 |
|-------------------------|------|--------|
| 4 BED TYPE P (NORTH)    | 3036 | 35     |
| 3 BED TYPE G (NORTH)    | 2091 | 70     |
| 3 BED TYPE C (WEST)     | 1571 | 33     |
| 3 BED TYPE E (WEST)     | 1928 | 35     |
| 4 BED TYPE Q (WEST)     | 3051 | 35     |
| 3 BED TYPE D (EAST)     | 1928 | 96     |
| 4 BED TYPE M (EAST)     | 3065 | 69     |
| 3 BED TYPE H (WEST)     | 2083 | 35     |
| 3 BED TYPE A (EAST)     | 1576 | 33     |
| <br>4 BED TYPE N (EAST) | 3233 | 35     |

## TOWER 3 REFUGE FLOOR PLAN

**KEY PLAN** 

| COLOR | UNIT TYPE            | AREA | NO. OF<br>UNITS |
|-------|----------------------|------|-----------------|
|       | 4 BED TYPE P (NORTH) | 3036 | 35              |
|       | 3 BED TYPE G (NORTH) | 2091 | 70              |
|       | 3 BED TYPE C (WEST)  | 1571 | 33              |
|       | 3 BED TYPE E (WEST)  | 1928 | 35              |
|       | 4 BED TYPE Q (WEST)  | 3051 | 35              |
|       | 3 BED TYPE D (EAST)  | 1928 | 96              |
|       | 4 BED TYPE M (EAST)  | 3065 | 69              |
|       | 3 BED TYPE H (WEST)  | 2083 | 35              |
|       | 3 BED TYPE A (EAST)  | 1576 | 33              |
|       | 4 BED TYPE N (EAST)  | 3233 | 35              |

## TOWER 3 34TH FLOOR PLAN

**KEY PLAN** 

| COLOR | UNIT TYPE            | AREA | NO. OF<br>UNITS |
|-------|----------------------|------|-----------------|
|       | 4 BED TYPE P (NORTH) | 3036 | 35              |
|       | 3 BED TYPE G (NORTH) | 2091 | 70              |
|       | 3 BED TYPE C (WEST)  | 1571 | 33              |
|       | 3 BED TYPE E (WEST)  | 1928 | 35              |
|       | 4 BED TYPE Q (WEST)  | 3051 | 35              |
|       | 3 BED TYPE D (EAST)  | 1928 | 96              |
|       | 4 BED TYPE M (EAST)  | 3065 | 69              |
|       | 3 BED TYPE H (WEST)  | 2083 | 35              |
|       | 3 BED TYPE A (EAST)  | 1576 | 33              |
|       | 4 BED TYPE N (EAST)  | 3233 | 35              |