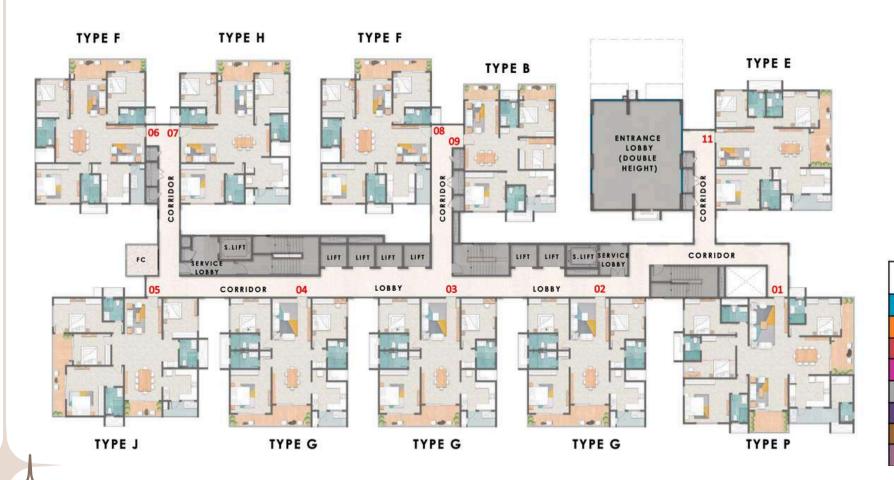

#### TOWER 1 GROUND FLOOR PLAN

**KEY PLAN** 

| COLOR | UNIT TYPE            | AREA | NO. OF<br>UNITS |
|-------|----------------------|------|-----------------|
|       | 4 BED TYPE P (NORTH) | 3036 | 35              |
|       | 3 BED TYPE G (NORTH) | 2091 | 105             |
|       | 4 BED TYPE J (NORTH) | 2429 | 35              |
|       | 3 BED TYPE F (EAST)  | 2101 | 70              |
|       | 3 BED TYPE H (WEST)  | 2083 | 33              |
|       | 3 BED TYPE B (WEST)  | 1596 | 35              |
|       | 3 BED TYPE A (EAST)  | 1576 | 33              |
|       | 3 BED TYPE E (WEST)  | 1928 | 35              |

#### TOWER 1

**KEY PLAN** 

| COLOR | UNIT TYPE            | AREA | NO. OF<br>UNITS |
|-------|----------------------|------|-----------------|
|       | 4 BED TYPE P (NORTH) | 3036 | 35              |
|       | 3 BED TYPE G (NORTH) | 2091 | 105             |
|       | 4 BED TYPE J (NORTH) | 2429 | 35              |
|       | 3 BED TYPE F (EAST)  | 2101 | 70              |
|       | 3 BED TYPE H (WEST)  | 2083 | 33              |
|       | 3 BED TYPE B (WEST)  | 1596 | 35              |
| j     | 3 BED TYPE A (EAST)  | 1576 | 33              |
|       | 3 BED TYPE E (WEST)  | 1928 | 35              |

#### TOWER 1 TYPICAL FLOOR PLAN

**KEY PLAN** 

| COLOR | UNIT TYPE            | AREA | NO. OF<br>UNITS |
|-------|----------------------|------|-----------------|
|       | 4 BED TYPE P (NORTH) | 3036 | 35              |
| 1     | 3 BED TYPE G (NORTH) | 2091 | 105             |
|       | 4 BED TYPE J (NORTH) | 2429 | 35              |
|       | 3 BED TYPE F (EAST)  | 2101 | 70              |
|       | 3 BED TYPE H (WEST)  | 2083 | 33              |
|       | 3 BED TYPE B (WEST)  | 1596 | 35              |
|       | 3 BED TYPE A (EAST)  | 1576 | 33              |
|       | 3 BED TYPE E (WEST)  | 1928 | 35              |

#### TOWER 1 REFUGE FLOOR PLAN

**KEY PLAN** 

| COLOR | UNIT TYPE            | AREA | NO. OF<br>UNITS |
|-------|----------------------|------|-----------------|
|       | 4 BED TYPE P (NORTH) | 3036 | 35              |
|       | 3 BED TYPE G (NORTH) | 2091 | 105             |
|       | 4 BED TYPE J (NORTH) | 2429 | 35              |
| - 1   | 3 BED TYPE F (EAST)  | 2101 | 70              |
|       | 1 BED TYPE H1 (WEST) | 401  | 2               |
|       | 3 BED TYPE B (WEST)  | 1596 | 35              |
|       | 3 BED TYPE A (EAST)  | 1576 | 33              |
|       | 3 BED TYPE E (WEST)  | 1928 | 35              |