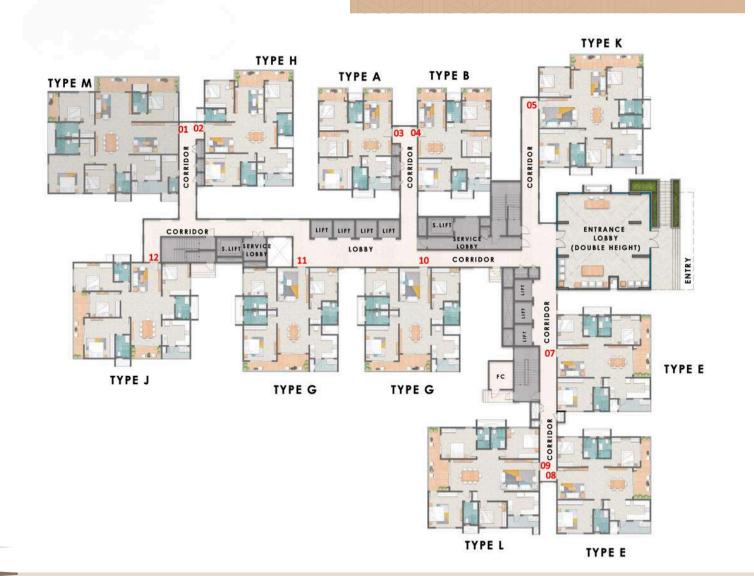

#### TOWER 2 GROUND FLOOR PLAN

**KEY PLAN** 

| COLOR | UNIT TYPE            | AREA | NO. OF<br>UNITS |
|-------|----------------------|------|-----------------|
|       | 4 BED TYPE P (NORTH) | 3036 | 35              |
|       | 3 BED TYPE G (NORTH) | 2091 | 105             |
| Ī     | 4 BED TYPE J (NORTH) | 2429 | 35              |
|       | 4 BED TYPE L (EAST)  | 2407 | 35              |
|       | 3 BED TYPE B (WEST)  | 1596 | 68              |
|       | 3 BED TYPE A (EAST)  | 1576 | 68              |
|       | 4 BED TYPE K (WEST)  | 2451 | 35              |

#### TOWER 2 FIRST FLOOR PLAN

**KEY PLAN** 

| COLOR | UNIT TYPE            | AREA | NO. OF<br>UNITS |
|-------|----------------------|------|-----------------|
|       | 4 BED TYPE P (NORTH) | 3036 | 35              |
|       | 3 BED TYPE G (NORTH) | 2091 | 105             |
| Ī     | 4 BED TYPE J (NORTH) | 2429 | 35              |
|       | 4 BED TYPE L (EAST)  | 2407 | 35              |
|       | 3 BED TYPE B (WEST)  | 1596 | 68              |
|       | 3 BED TYPE A (EAST)  | 1576 | 68              |
|       | 4 BED TYPE K (WEST)  | 2451 | 35              |

#### TOWER 2 TYPICAL FLOOR PLAN

**KEY PLAN** 

| COLOR | UNIT TYPE            | AREA | NO. OF<br>UNITS |
|-------|----------------------|------|-----------------|
|       | 4 BED TYPE P (NORTH) | 3036 | 35              |
|       | 3 BED TYPE G (NORTH) | 2091 | 105             |
|       | 4 BED TYPE J (NORTH) | 2429 | 35              |
|       | 4 BED TYPE L (EAST)  | 2407 | 35              |
|       | 3 BED TYPE B (WEST)  | 1596 | 68              |
|       | 3 BED TYPE A (EAST)  | 1576 | 68              |
|       | 4 BED TYPE K (WEST)  | 2451 | 35              |

#### TOWER 2 REFUGE FLOOR PLAN

**KEY PLAN** 

| COLOR | UNIT TYPE            | AREA | NO. OF<br>UNITS |
|-------|----------------------|------|-----------------|
|       | 4 BED TYPE P (NORTH) | 3036 | 35              |
|       | 3 BED TYPE G (NORTH) | 2091 | 105             |
| I     | 4 BED TYPE J (NORTH) | 2429 | 35              |
|       | 4 BED TYPE L (EAST)  | 2407 | 35              |
|       | 3 BED TYPE B (WEST)  | 1596 | 68              |
|       | 3 BED TYPE A (EAST)  | 1576 | 68              |
|       | 4 BED TYPE K (WEST)  | 2451 | 35              |