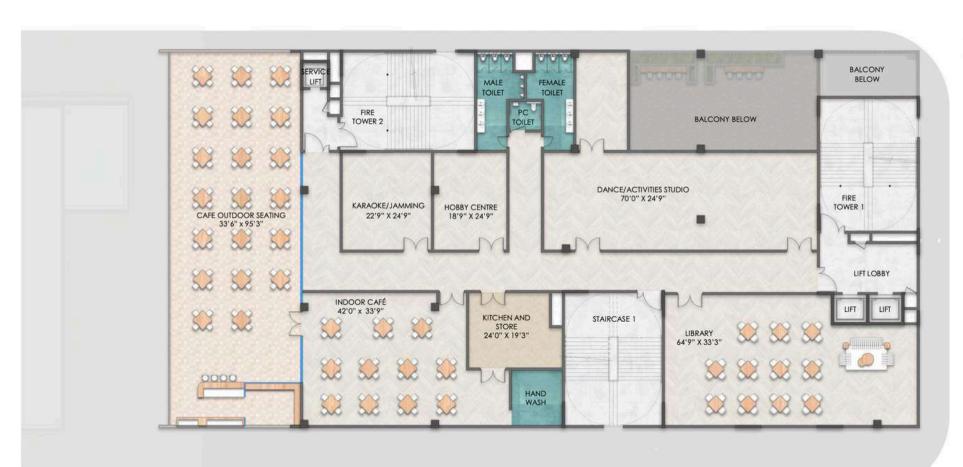

OOR

TOWER 2 (UNIT-1) - GROUND TO 34TH FLOOR

TOWER 3 (UNIT-1) - GROUND TO 34TH FLOOR

S

4 BED: TYPE Q

(WEST): 3051 SQ.FT.





### 4 BED TYPE Q (WEST)

**KEY PLAN** 

SALE AREA - 3051 SQ.FT.

CARPET AREA - 1862.71 SQ.FT.

BALCONY AREA - 239.50 SQ.FT.

UTILITY AREA - 72.23 SQ.FT.

NO OF UNITS - 35

TOWER 3 (UNIT-6) - GROUND TO 34TH FLOOR

### 1 BED: TYPE H1

(WEST): 401 SQ.FT

(19TH AND 29TH FLOOR)





### 3 BED TYPE H1 (WEST)

SALE AREA -401 SQ.FT.

CARPET AREA - 266.19 SQ.FT.

**BALCONY AREA** - NIL **UTILITY AREA** - NIL NO OF UNITS -2

TOWER 1 (UNIT-7) -19TH FLOOR AND 29TH FLOOR



## CLUBHOUSE

# **CLUBHOUSE**GROUND FLOOR PLAN





**KEY PLAN** 

# **CLUBHOUSE**FIRST FLOOR PLAN





**KEY PLAN** 

# **CLUBHOUSE**SECOND FLOOR PLAN





**KEY PLAN** 

### CLUBHOUSE THIRD FLOOR PLAN





**KEY PLAN** 

# **CLUBHOUSE**FOURTH FLOOR PLAN





KEY PLAN

# **CLUBHOUSE**FIFTH FLOOR PLAN





**KEY PLAN** 









KEY PLAN



### **SPECIFICATIONS**

### Structure:

· RCC Structure in shear wall technology

### Lobby & Stair Case:

- · Elegant lobby flooring in Ground floor.
- · Basement and all upper floor lobbies flooring in vitrified tiles.
- · Lift cladding in granite as per architect's design.
- · Service staircase and service lobby in Kota Stone, granite or cement tiles on Treads.
- · Al lobby walls will be finished with a combination of texture paint and ceilings in distemper.

#### Lifts:

· Lifts of suitable size and capacity will be provided in all towers

### **Apartment Flooring:**

- · Vitrified tiles in the fover, living, dining, corridors, all bedrooms.
- · Cer