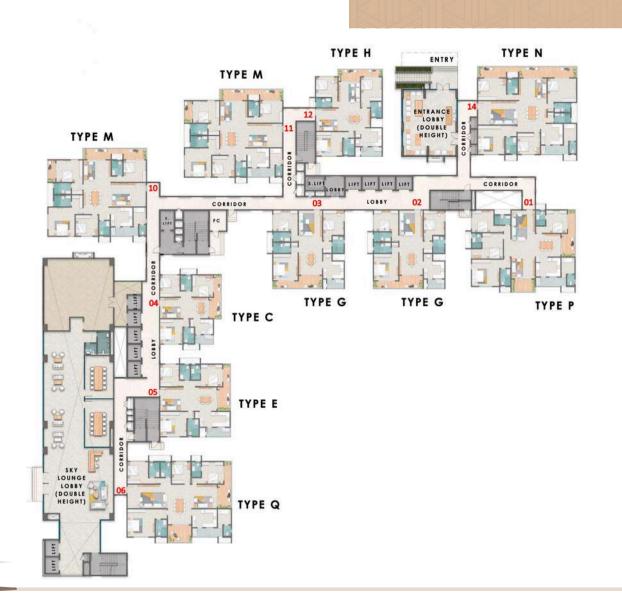

## TOWER 3 GROUND FLOOR PLAN

**KEY PLAN** 

| COLOR | UNIT TYPE            | AREA | NO. OF<br>UNITS |
|-------|----------------------|------|-----------------|
|       | 4 BED TYPE P (NORTH) | 3036 | 35              |
|       | 3 BED TYPE G (NORTH) | 2091 | 70              |
|       | 3 BED TYPE C (WEST)  | 1571 | 33              |
|       | 3 BED TYPE E (WEST)  | 1928 | 35              |
|       | 4 BED TYPE Q (WEST)  | 3051 | 35              |
|       | 3 BED TYPE D (EAST)  | 1928 | 96              |
|       | 4 BED TYPE M (EAST)  | 3065 | 69              |
|       | 3 BED TYPE H (WEST)  | 2083 | 35              |
|       | 3 BED TYPE A (EAST)  | 1576 | 33              |
| -     | 4 BED TYPE N (EAST)  | 3233 | 35              |

## TOWER 3 FIRST FLOOR PLAN

**KEY PLAN** 

| COLOR | UNIT TYPE            | AREA | NO. OF<br>UNITS |
|-------|----------------------|------|-----------------|
|       | 4 BED TYPE P (NORTH) | 3036 | 35              |
|       | 3 BED TYPE G (NORTH) | 2091 | 70              |
|       | 3 BED TYPE C (WEST)  | 1571 | 33              |
|       | 3 BED TYPE E (WEST)  | 1928 | 35              |
|       | 4 BED TYPE Q (WEST)  | 3051 | 35              |
|       | 3 BED TYPE D (EAST)  | 1928 | 96              |
|       | 4 BED TYPE M (EAST)  | 3065 | 69              |
|       | 3 BED TYPE H (WEST)  | 2083 | 35              |
|       | 3 BED TYPE A (EAST)  | 1576 | 33              |
|       | 4 BED TYPE N (EAST)  | 3233 | 35              |

#### TOWER 3 TYPICAL FLOOR PLAN

(3rd, 6th, 9th, 12th, 15th, 18th, 19th, 22nd, 25th, 28th, 29th, 32nd floor)

**KEY PLAN** 

AREA

NO. OF UNITS

UNIT TYPE

|                         |      | 014113 |
|-------------------------|------|--------|
| 4 BED TYPE P (NORTH)    | 3036 | 35     |
| 3 BED TYPE G (NORTH)    | 2091 | 70     |
| 3 BED TYPE C (WEST)     | 1571 | 33     |
| 3 BED TYPE E (WEST)     | 1928 | 35     |
| 4 BED TYPE Q (WEST)     | 3051 | 35     |
| 3 BED TYPE D (EAST)     | 1928 | 96     |
| 4 BED TYPE M (EAST)     | 3065 | 69     |
| 3 BED TYPE H (WEST)     | 2083 | 35     |
| 3 BED TYPE A (EAST)     | 1576 | 33     |
| <br>4 BED TYPE N (EAST) | 3233 | 35     |

## TOWER 3 REFUGE FLOOR PLAN

**KEY PLAN** 

| COLOR | UNIT TYPE            | AREA | NO. OF<br>UNITS |
|-------|----------------------|------|-----------------|
|       | 4 BED TYPE P (NORTH) | 3036 | 35              |
|       | 3 BED TYPE G (NORTH) | 2091 | 70              |
|       | 3 BED TYPE C (WEST)  | 1571 | 33              |
|       | 3 BED TYPE E (WEST)  | 1928 | 35              |
|       | 4 BED TYPE Q (WEST)  | 3051 | 35              |
|       | 3 BED TYPE D (EAST)  | 1928 | 96              |
|       | 4 BED TYPE M (EAST)  | 3065 | 69              |
|       | 3 BED TYPE H (WEST)  | 2083 | 35              |
|       | 3 BED TYPE A (EAST)  | 1576 | 33              |
|       | 4 BED TYPE N (EAST)  | 3233 | 35              |

## TOWER 3 34TH FLOOR PLAN

**KEY PLAN** 

| COLOR | UNIT TYPE            | AREA | NO. OF<br>UNITS |
|-------|----------------------|------|-----------------|
|       | 4 BED TYPE P (NORTH) | 3036 | 35              |
|       | 3 BED TYPE G (NORTH) | 2091 | 70              |
|       | 3 BED TYPE C (WEST)  | 1571 | 33              |
|       | 3 BED TYPE E (WEST)  | 1928 | 35              |
|       | 4 BED TYPE Q (WEST)  | 3051 | 35              |
|       | 3 BED TYPE D (EAST)  | 1928 | 96              |
|       | 4 BED TYPE M (EAST)  | 3065 | 69              |
|       | 3 BED TYPE H (WEST)  | 2083 | 35              |
|       | 3 BED TYPE A (EAST)  | 1576 | 33              |
|       | 4 BED TYPE N (EAST)  | 3233 | 35              |