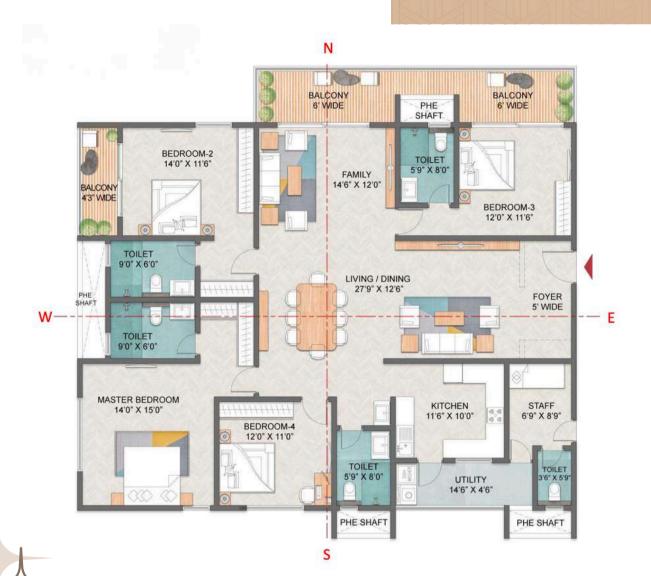

#### 3 BED TYPE A (EAST)

**KEY PLAN** 

SALE AREA – 1576 SQ.FT.
CARPET AREA – 965.53 SQ.FT.
BALCONY AREA – 97.63 SQ.FT.
UTILITY AREA – 40.90 SQ.FT.
NO OF UNITS – 169

TOWER 1 (UNIT-10) - 2ND TO 34TH FLOOR

TOWER 2 (UNIT-8) - GROUND TO 34TH FLOOR

TOWER 2 (UNIT-10) - 2ND TO 34TH FLOOR

TOWER 3 (UNIT-13) - 2ND TO 34TH FLOOR

TOWER 4 (UNIT-3) - GROUND TO 34TH FLOOR

3 BED: TYPE B

(WEST): 1596 SQ.FT.