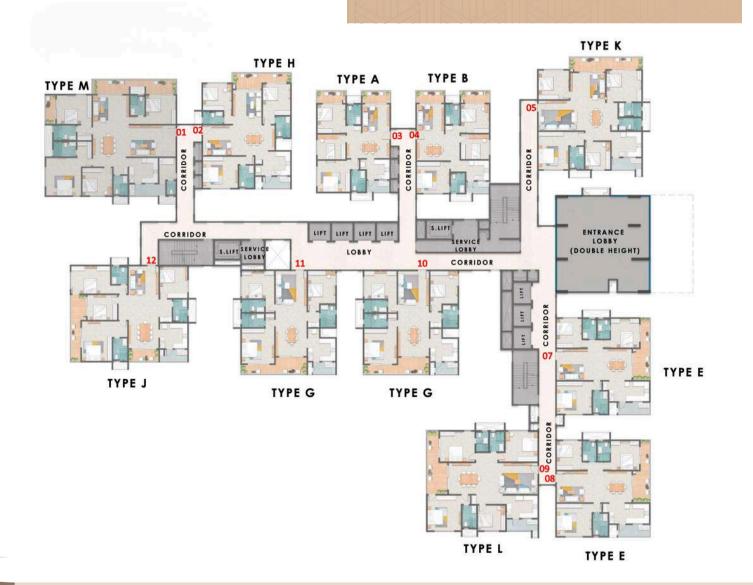

#### TOWER 4 GROUND FLOOR PLAN

**KEY PLAN** 

| COLOR | UNIT TYPE            | AREA | NO. OF<br>UNITS |
|-------|----------------------|------|-----------------|
|       | 4 BED TYPE M (EAST)  | 3065 | 35              |
|       | 3 BED TYPE H (WEST)  | 2083 | 35              |
|       | 3 BED TYPE A (EAST)  | 1576 | 35              |
|       | 3 BED TYPE B (WEST)  | 1596 | 33              |
|       | 4 BED TYPE K (WEST)  | 2451 | 35              |
|       | 3 BED TYPE E (WEST)  | 1928 | 103             |
|       | 4 BED TYPE L (EAST)  | 2407 | 35              |
|       | 3 BED TYPE G (NORTH) | 2091 | 70              |
|       | 4 BED TYPE J (NORTH) | 2429 | 35              |

#### TOWER 4 FIRST FLOOR PLAN

**KEY PLAN** 

| COLOR | UNIT TYPE            | AREA | NO. OF<br>UNITS |
|-------|----------------------|------|-----------------|
|       | 4 BED TYPE M (EAST)  | 3065 | 35              |
|       | 3 BED TYPE H (WEST)  | 2083 | 35              |
|       | 3 BED TYPE A (EAST)  | 1576 | 35              |
|       | 3 BED TYPE B (WEST)  | 1596 | 33              |
|       | 4 BED TYPE K (WEST)  | 2451 | 35              |
|       | 3 BED TYPE E (WEST)  | 1928 | 103             |
|       | 4 BED TYPE L (EAST)  | 2407 | 35              |
|       | 3 BED TYPE G (NORTH) | 2091 | 70              |
|       | 4 BED TYPE J (NORTH) | 2429 | 35              |

#### TOWER 4 TYPICAL FLOOR PLAN

**KEY PLAN** 

| COLOR | UNIT TYPE            | AREA | NO. OF<br>UNITS |
|-------|----------------------|------|-----------------|
|       | 4 BED TYPE M (EAST)  | 3065 | 35              |
|       | 3 BED TYPE H (WEST)  | 2083 | 35              |
|       | 3 BED TYPE A (EAST)  | 1576 | 35              |
|       | 3 BED TYPE B (WEST)  | 1596 | 33              |
|       | 4 BED TYPE K (WEST)  | 2451 | 35              |
|       | 3 BED TYPE E (WEST)  | 1928 | 103             |
|       | 4 BED TYPE L (EAST)  | 2407 | 35              |
|       | 3 BED TYPE G (NORTH) | 2091 | 70              |
|       | 4 BED TYPE J (NORTH) | 2429 | 35              |

#### TOWER 4 REFUGE FLOOR PLAN

**KEY PLAN** 

| COLOR | UNIT TYPE            | AREA | NO. OF<br>UNITS |
|-------|----------------------|------|-----------------|
|       | 4 BED TYPE M (EAST)  | 3065 | 35              |
|       | 3 BED TYPE H (WEST)  | 2083 | 35              |
|       | 3 BED TYPE A (EAST)  | 1576 | 35              |
|       | 3 BED TYPE B (WEST)  | 1596 | 33              |
|       | 4 BED TYPE K (WEST)  | 2451 | 35              |
|       | 3 BED TYPE E (WEST)  | 1928 | 103             |
|       | 4 BED TYPE L (EAST)  | 2407 | 35              |
|       | 3 BED TYPE G (NORTH) | 2091 | 70              |
|       | 4 BED TYPE J (NORTH) | 2429 | 35              |