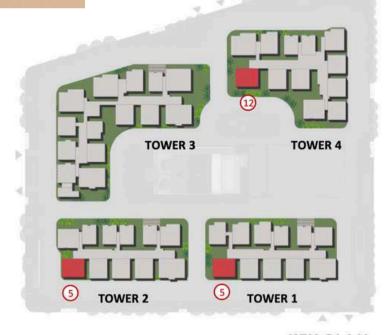

#### MASTERPLAN

| TOWER             | CLUSTER TYPE                                                                                            |
|-------------------|---------------------------------------------------------------------------------------------------------|
| NUMBER            |                                                                                                         |
| TOWER-1           | (4 BED TYPE P, 3 BED TYPE G, 4 BED TYPE J, 3 BED TYPE F, 3 BED TYPE H, 1 BED TYPE H1, 3 BED TYPE B,     |
| (G+34)            | 3 BED TYPE A, 3 BED TYPE E)                                                                             |
| TOWER-2           | (4 BED TYPE P , 3 BED TYPE G , 4 BED TYPE J, 4 BED                                                      |
| (G+34)            | TYPE L, 3 BED TYPE B, 3 BED TYPE A, 4 BED TYPE K)                                                       |
|                   | (4 BED TYPE P, 3 BED TYPE G, 3 BED TYPE C, 3 BED                                                        |
| TOWER-3<br>(G+34) | TYPE E, 4 BED TYPE Q, 3 BED TYPE D, 4 BED TYPE M, 3 BED TYPE H, 3 BED TYPE A, 4 BED TYPE N, SKY LOUNGE) |
| TOWER-4           | (4 BED TYPE M, 3 BED TYPE H, 3 BED TYPE A, 3 BED                                                        |
| (G+34)            | TYPE B, 4 BED TYPE K, 3 BED TYPE E, 4 BED TYPE L, 3 BED TYPE G, 4 BED TYPE J)                           |

#### **LEGEND**

- 1. ENTRY/EXIT
- 2. ENTRY RAMP
- 3. EXIT RAMP
- 4. CLUBHOUSE
- 5. SWIMMING POOL
- 6. CENTRAL RECREATIONAL SPACE
- 7. CRICKET NET
- 8. SKATING RINK
- 9. KIDS PLAY AREA
- 10.HALF BASKETBALL COURT
- 11. SERVICES
- 12.SKY LOUNGE ENTRY/EXIT