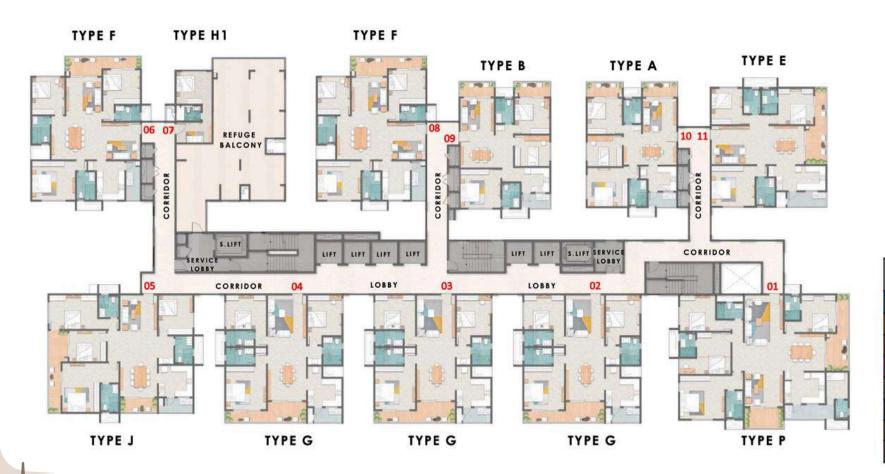

#### TOWER 1 REFUGE FLOOR PLAN

**KEY PLAN** 

| COLOR | UNIT TYPE            | AREA | NO. OF<br>UNITS |
|-------|----------------------|------|-----------------|
|       | 4 BED TYPE P (NORTH) | 3036 | 35              |
|       | 3 BED TYPE G (NORTH) | 2091 | 105             |
|       | 4 BED TYPE J (NORTH) | 2429 | 35              |
| - 1   | 3 BED TYPE F (EAST)  | 2101 | 70              |
|       | 1 BED TYPE H1 (WEST) | 401  | 2               |
|       | 3 BED TYPE B (WEST)  | 1596 | 35              |
|       | 3 BED TYPE A (EAST)  | 1576 | 33              |
|       | 3 BED TYPE E (WEST)  | 1928 | 35              |

### 1 BED: TYPE H1

(WEST): 401 SQ.FT

(19TH AND 29TH FLOOR)

### 3 BED TYPE H1 (WEST)

SALE AREA -401 SQ.FT.

CARPET AREA - 266.19 SQ.FT.

**BALCONY AREA** - NIL **UTILITY AREA** - NIL NO OF UNITS -2

TOWER 1 (UNIT-7) -19TH FLOOR AND 29TH FLOOR