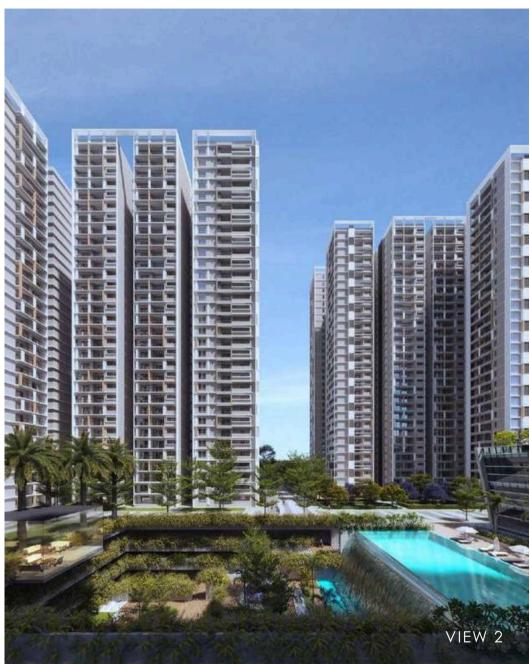

elegantly designed interiors making it the only one of its kind in the area.

The Clubhouse at Prestige Spring Heights is located at the heart of the property and is loaded with plenty of world class amenities, like an infinity pool, badminton courts, squash courts, party halls, guest rooms and a mini theatre. The infinity pool cascades down to the central lawn blending in seamlessly with the surrounding landscape.