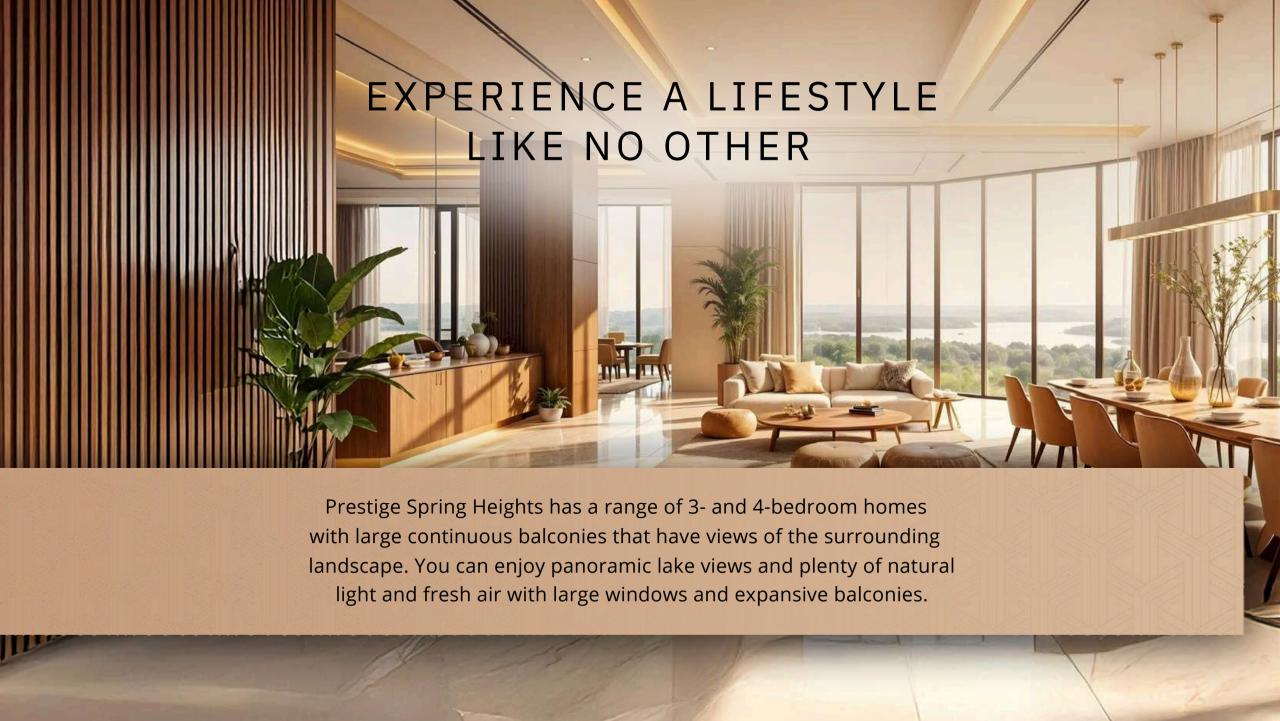

elegantly designed interiors making it the only one of its kind in the area.

The Clubhouse at Prestige Spring Heights is located at the heart of the property and is loaded with plenty of world class amenities, like an infinity pool, badminton courts, squash courts, party halls, guest rooms and a mini theatre. The infinity pool cascades down to the central lawn blending in seamlessly with the surrounding landscape.