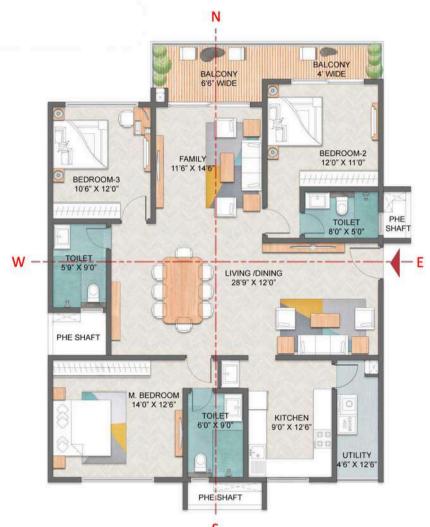

#### 3 BED TYPE E (WEST)

**KEY PLAN** 

SALE AREA - 1928 SQ.FT.

CARPET AREA - 1185.65 SQ.FT.

BALCONY AREA - 120.88 SQ.FT.

UTILITY AREA - 55.97 SQ.FT.

NO OF UNITS - 173

TOWER 1 (UNIT-11) - GROUND TO 34TH FLOOR

TOWER 3 (UNIT-5) − GROUND TO 34<sup>TH</sup> FLOOR

TOWER 4 (UNIT-6) - 2<sup>ND</sup> TO 34<sup>TH</sup> FLOOR TOWER 4 (UNIT-7 & 8) - GROUND TO 34<sup>TH</sup> FLOOR 3 BED: TYPE F

(EAST): 2101 SQ.FT.