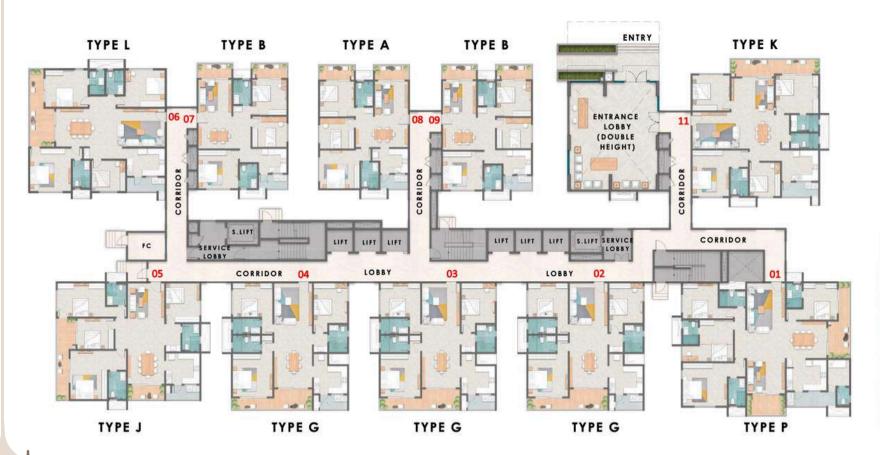

#### TOWER 2 GROUND FLOOR PLAN

**KEY PLAN** 

| COLOR | UNIT TYPE            | AREA | NO. OF<br>UNITS |
|-------|----------------------|------|-----------------|
|       | 4 BED TYPE P (NORTH) | 3036 | 35              |
|       | 3 BED TYPE G (NORTH) | 2091 | 105             |
| Ī     | 4 BED TYPE J (NORTH) | 2429 | 35              |
|       | 4 BED TYPE L (EAST)  | 2407 | 35              |
|       | 3 BED TYPE B (WEST)  | 1596 | 68              |
|       | 3 BED TYPE A (EAST)  | 1576 | 68              |
|       | 4 BED TYPE K (WEST)  | 2451 | 35              |

#### TOWER 2 FIRST FLOOR PLAN

**KEY PLAN** 

| COLOR | UNIT TYPE            | AREA | NO. OF<br>UNITS |
|-------|----------------------|------|-----------------|
|       | 4 BED TYPE P (NORTH) | 3036 | 35              |
|       | 3 BED TYPE G (NORTH) | 2091 | 105             |
| Ī     | 4 BED TYPE J (NORTH) | 2429 | 35              |
|       | 4 BED TYPE L (EAST)  | 2407 | 35              |
|       | 3 BED TYPE B (WEST)  | 1596 | 68              |
|       | 3 BED TYPE A (EAST)  | 1576 | 68              |
|       | 4 BED TYPE K (WEST)  | 2451 | 35              |

#### TOWER 2 TYPICAL FLOOR PLAN

**KEY PLAN** 

| COLOR | UNIT TYPE            | AREA | NO. OF<br>UNITS |
|-------|----------------------|------|-----------------|
|       | 4 BED TYPE P (NORTH) | 3036 | 35              |
|       | 3 BED TYPE G (NORTH) | 2091 | 105             |
|       | 4 BED TYPE J (NORTH) | 2429 | 35              |
|       | 4 BED TYPE L (EAST)  | 2407 | 35              |
|       | 3 BED TYPE B (WEST)  | 1596 | 68              |
|       | 3 BED TYPE A (EAST)  | 1576 | 68              |
|       | 4 BED TYPE K (WEST)  | 2451 | 35              |

#### TOWER 2 REFUGE FLOOR PLAN

**KEY PLAN** 

| COLOR | UNIT TYPE            | AREA | NO. OF<br>UNITS |
|-------|----------------------|------|-----------------|
|       | 4 BED TYPE P (NORTH) | 3036 | 35              |
|       | 3 BED TYPE G (NORTH) | 2091 | 105             |
| I     | 4 BED TYPE J (NORTH) | 2429 | 35              |
|       | 4 BED TYPE L (EAST)  | 2407 | 35              |
|       | 3 BED TYPE B (WEST)  | 1596 | 68              |
|       | 3 BED TYPE A (EAST)  | 1576 | 68              |
|       | 4 BED TYPE K (WEST)  | 2451 | 35              |