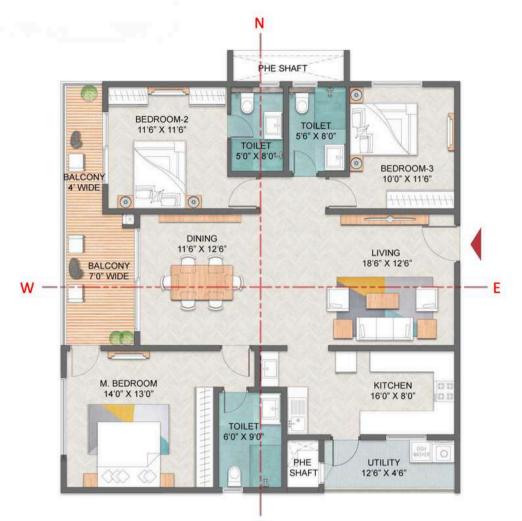

### 3 BED: TYPE D

(EAST): 1928 SQ.FT.

### 3 BED TYPE D (EAST)

**KEY PLAN** 

SALE AREA – 1928 SQ.FT.

CARPET AREA – 1185.65 SQ.FT.

BALCONY AREA – 120.88 SQ.FT.

UTILITY AREA – 55.97 SQ.FT.

NO OF UNITS – 96

... .. ....

TOWER 3 (UNIT-7, 8 & 9) - 2ND TO 33RD FLOOR

3 BED: TYPE E

(WEST): 1928 SQ.FT.