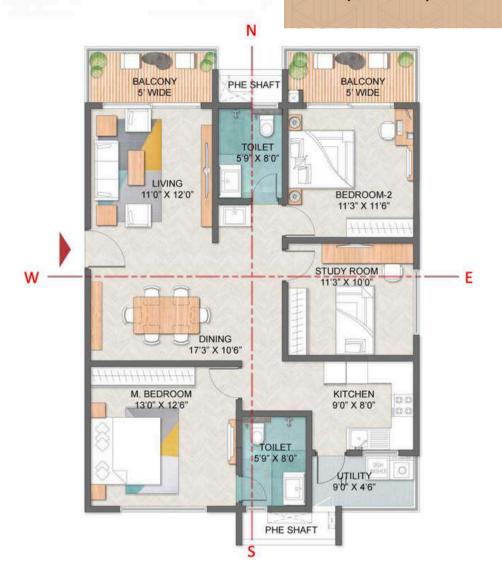

#### UNIT PLANS

3 BED: TYPE A

(EAST): 1576 SQ.FT.

#### 3 BED TYPE A (EAST)

**KEY PLAN** 

SALE AREA – 1576 SQ.FT.
CARPET AREA – 965.53 SQ.FT.
BALCONY AREA – 97.63 SQ.FT.
UTILITY AREA – 40.90 SQ.FT.
NO OF UNITS – 169

TOWER 1 (UNIT-10) - 2ND TO 34TH FLOOR

TOWER 2 (UNIT-8) - GROUND TO 34TH FLOOR