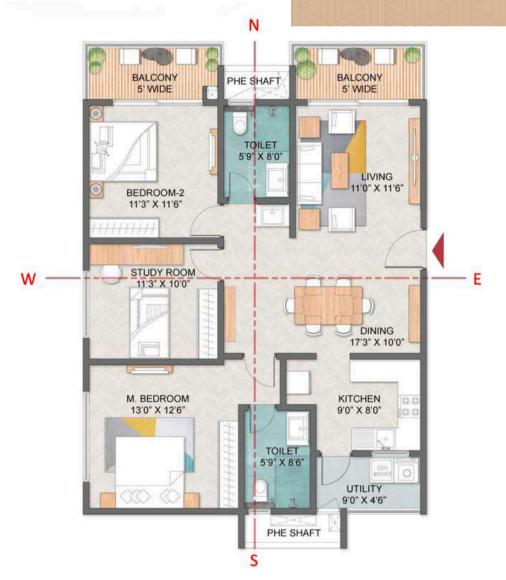

#### UNIT PLANS

3 BED: TYPE A

(EAST): 1576 SQ.FT.

#### 3 BED TYPE A (EAST)

**KEY PLAN** 

SALE AREA – 1576 SQ.FT.
CARPET AREA – 965.53 SQ.FT.
BALCONY AREA – 97.63 SQ.FT.
UTILITY AREA – 40.90 SQ.FT.
NO OF UNITS – 169

TOWER 1 (UNIT-10) - 2ND TO 34TH FLOOR

TOWER 2 (UNIT-8) - GROUND TO 34TH FLOOR