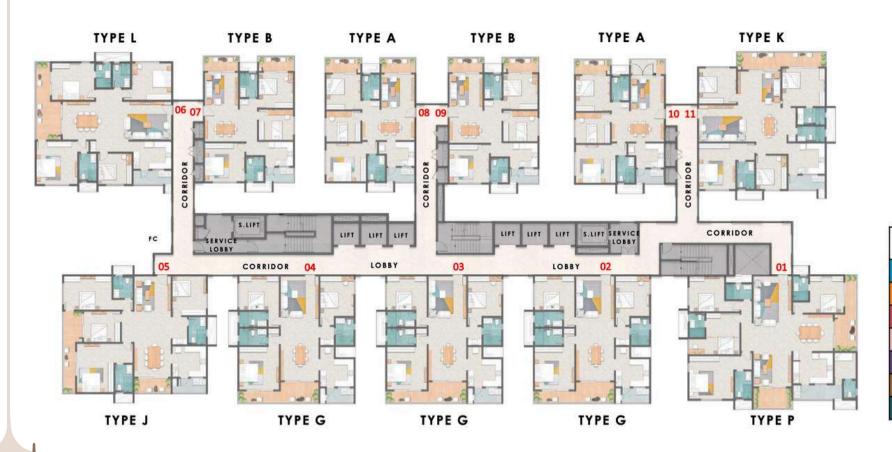

#### TOWER 2 GROUND FLOOR PLAN

**KEY PLAN** 

| COLOR | UNIT TYPE            | AREA | NO. OF<br>UNITS |
|-------|----------------------|------|-----------------|
|       | 4 BED TYPE P (NORTH) | 3036 | 35              |
|       | 3 BED TYPE G (NORTH) | 2091 | 105             |
| Ī     | 4 BED TYPE J (NORTH) | 2429 | 35              |
|       | 4 BED TYPE L (EAST)  | 2407 | 35              |
|       | 3 BED TYPE B (WEST)  | 1596 | 68              |
|       | 3 BED TYPE A (EAST)  | 1576 | 68              |
|       | 4 BED TYPE K (WEST)  | 2451 | 35              |

#### TOWER 2 FIRST FLOOR PLAN

**KEY PLAN** 

| COLOR | UNIT TYPE            | AREA | NO. OF<br>UNITS |
|-------|----------------------|------|-----------------|
|       | 4 BED TYPE P (NORTH) | 3036 | 35              |
|       | 3 BED TYPE G (NORTH) | 2091 | 105             |
| Ī     | 4 BED TYPE J (NORTH) | 2429 | 35              |
|       | 4 BED TYPE L (EAST)  | 2407 | 35              |
|       | 3 BED TYPE B (WEST)  | 1596 | 68              |
|       | 3 BED TYPE A (EAST)  | 1576 | 68              |
|       | 4 BED TYPE K (WEST)  | 2451 | 35              |

#### TOWER 2 TYPICAL FLOOR PLAN

**KEY PLAN** 

| COLOR | UNIT TYPE            | AREA | NO. OF<br>UNITS |
|-------|----------------------|------|-----------------|
|       | 4 BED TYPE P (NORTH) | 3036 | 35              |
|       | 3 BED TYPE G (NORTH) | 2091 | 105             |
|       | 4 BED TYPE J (NORTH) | 2429 | 35              |
|       | 4 BED TYPE L (EAST)  | 2407 | 35              |
|       | 3 BED TYPE B (WEST)  | 1596 | 68              |
|       | 3 BED TYPE A (EAST)  | 1576 | 68              |
|       | 4 BED TYPE K (WEST)  | 2451 | 35              |

#### TOWER 2 REFUGE FLOOR PLAN

**KEY PLAN** 

| COLOR | UNIT TYPE            | AREA | NO. OF<br>UNITS |
|-------|----------------------|------|-----------------|
|       | 4 BED TYPE P (NORTH) | 3036 | 35              |
|       | 3 BED TYPE G (NORTH) | 2091 | 105             |
| I     | 4 BED TYPE J (NORTH) | 2429 | 35              |
|       | 4 BED TYPE L (EAST)  | 2407 | 35              |
|       | 3 BED TYPE B (WEST)  | 1596 | 68              |
|       | 3 BED TYPE A (EAST)  | 1576 | 68              |
|       | 4 BED TYPE K (WEST)  | 2451 | 35              |