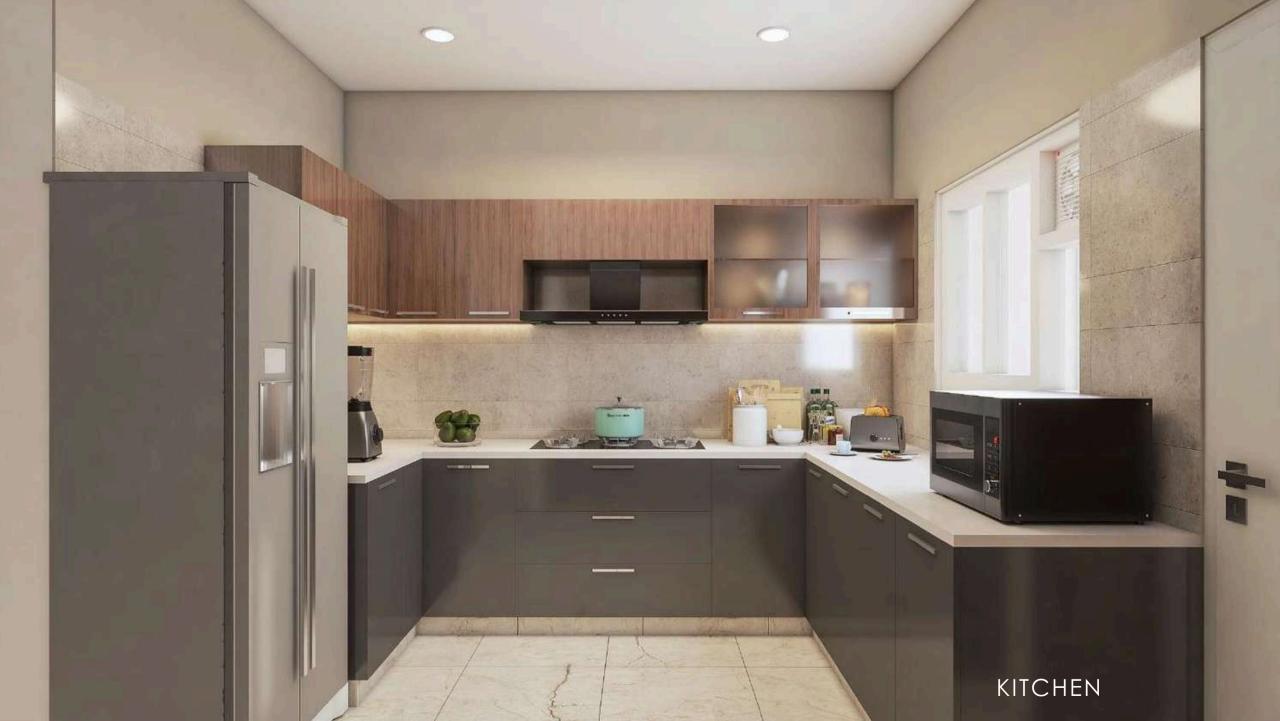

### Kitchen:

- · Vitrified Tiles for Flooring in Kitchen & Utility
- · Provision for RO, Instant Geyser, Dishwasher, Chimney