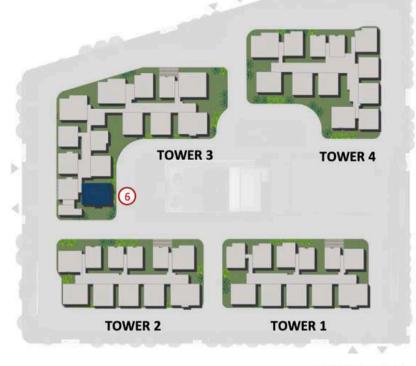

#### MASTERPLAN

| TOWER             | CLUSTER TYPE                                                                                            |
|-------------------|---------------------------------------------------------------------------------------------------------|
| NUMBER            |                                                                                                         |
| TOWER-1           | (4 BED TYPE P, 3 BED TYPE G, 4 BED TYPE J, 3 BED TYPE F, 3 BED TYPE H, 1 BED TYPE H1, 3 BED TYPE B,     |
| (G+34)            | 3 BED TYPE A, 3 BED TYPE E)                                                                             |
| TOWER-2           | (4 BED TYPE P , 3 BED TYPE G , 4 BED TYPE J, 4 BED                                                      |
| (G+34)            | TYPE L, 3 BED TYPE B, 3 BED TYPE A, 4 BED TYPE K)                                                       |
|                   | (4 BED TYPE P, 3 BED TYPE G, 3 BED TYPE C, 3 BED                                                        |
| TOWER-3<br>(G+34) | TYPE E, 4 BED TYPE Q, 3 BED TYPE D, 4 BED TYPE M, 3 BED TYPE H, 3 BED TYPE A, 4 BED TYPE N, SKY LOUNGE) |
| TOWER-4           | (4 BED TYPE M, 3 BED TYPE H, 3 BED TYPE A, 3 BED                                                        |
| (G+34)            | TYPE B, 4 BED TYPE K, 3 BED TYPE E, 4 BED TYPE L, 3 BED TYPE G, 4 BED TYPE J)                           |

#### **LEGEND**

- 1. ENTRY/EXIT
- 2. ENTRY RAMP
- 3. EXIT RAMP
- 4. CLUBHOUSE
- 5. SWIMMING POOL
- 6. CENTRAL RECREATIONAL SPACE
- 7. CRICKET NET
- 8. SKATING RINK
- 9. KIDS PLAY AREA
- 10.HALF BASKETBALL COURT
- 11. SERVICES
- 12.SKY LOUNGE ENTRY/EXIT