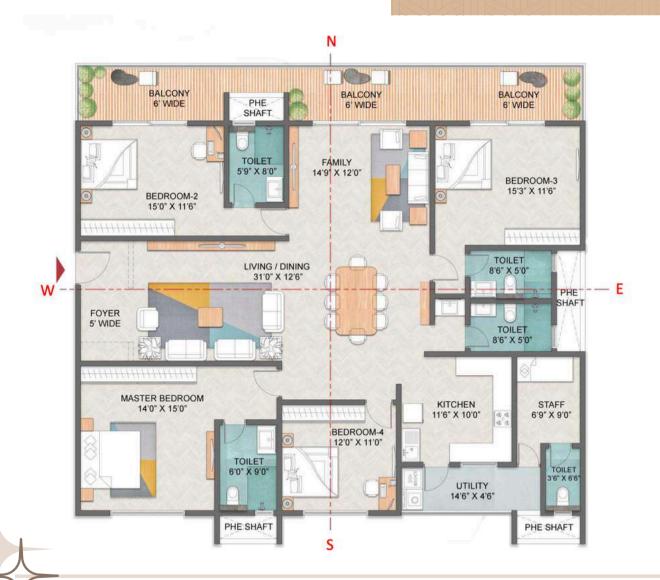

### 4 BED TYPE N (WEST)

**KEY PLAN** 

SALE AREA - 3233 SQ.FT.

CARPET AREA - 1981.11 SQ.FT.

BALCONY AREA - 265.66 SQ.FT.

UTILITY AREA - 65.88 SQ.FT.

NO OF UNITS - 35

TOWER 3 (UNIT-14) - GROUND TO 34TH FLOOR