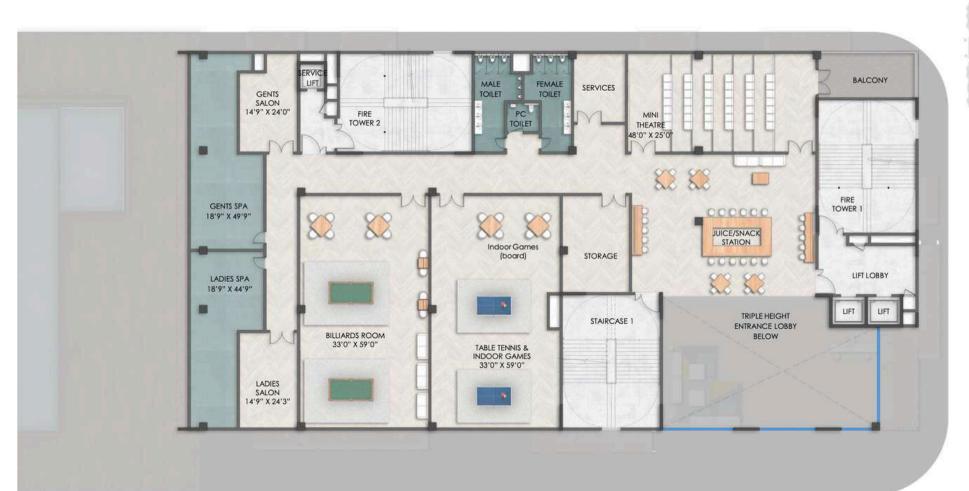

EA - 206.56 SQ.FT.

UTILITY AREA - 72.23 SQ.FT.

NO OF UNITS - 105

TOWER 1 (UNIT-1) - GROUND TO 34TH FLOOR

TOWER 2 (UNIT-1) - GROUND TO 34TH FLOOR

TOWER 3 (UNIT-1) - GROUND TO 34TH FLOOR

S

4 BED: TYPE Q

(WEST): 3051 SQ.FT.





### 4 BED TYPE Q (WEST)

**KEY PLAN** 

SALE AREA - 3051 SQ.FT.

CARPET AREA - 1862.71 SQ.FT.

BALCONY AREA - 239.50 SQ.FT.

UTILITY AREA - 72.23 SQ.FT.

NO OF UNITS - 35

TOWER 3 (UNIT-6) - GROUND TO 34TH FLOOR

### 1 BED: TYPE H1

(WEST): 401 SQ.FT

(19TH AND 29TH FLOOR)





### 3 BED TYPE H1 (WEST)

SALE AREA -401 SQ.FT.

CARPET AREA - 266.19 SQ.FT.

**BALCONY AREA** - NIL **UTILITY AREA** - NIL NO OF UNITS -2

TOWER 1 (UNIT-7) -19TH FLOOR AND 29TH FLOOR



## CLUBHOUSE

# **CLUBHOUSE**GROUND FLOOR PLAN





**KEY PLAN** 

# **CLUBHOUSE**FIRST FLOOR PLAN





**KEY PLAN** 

# **CLUBHOUSE**SECOND FLOOR PLAN





**KEY PLAN** 

### CLUBHOUSE THIRD FLOOR PLAN





**KEY PLAN** 

# **CLUBHOUSE**FOURTH FLOOR PLAN





KEY PLAN

# **CLUBHOUSE**FIFTH FLOOR PLAN





**KEY PLAN** 









KEY PLAN



### **SPECIFICATIONS**

### Structure:

· RCC Structure in shear wall technology

### Lobby & Stair Case:

- · Elegant lobby flooring in Ground floor.
- · Basement and all upper floor lobbies flooring in vitrified tiles.
- · Lift cladding in granite as per architect's design.
- · Service staircase and service lobby in Kota Stone, granite or cement tiles on Treads.
- · Al lobby walls will be finished with a combination of texture paint and ceilings in distemper.

#### Lifts:

· Lifts of suitable size and capacity will be provided in all towers

### **A