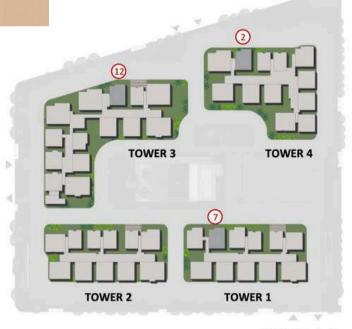

#### MASTERPLAN

| TOWER             | CLUSTER TYPE                                                                                            |
|-------------------|---------------------------------------------------------------------------------------------------------|
| NUMBER            |                                                                                                         |
| TOWER-1           | (4 BED TYPE P, 3 BED TYPE G, 4 BED TYPE J, 3 BED TYPE F, 3 BED TYPE H, 1 BED TYPE H1, 3 BED TYPE B,     |
| (G+34)            | 3 BED TYPE A, 3 BED TYPE E)                                                                             |
| TOWER-2           | (4 BED TYPE P , 3 BED TYPE G , 4 BED TYPE J, 4 BED                                                      |
| (G+34)            | TYPE L, 3 BED TYPE B, 3 BED TYPE A, 4 BED TYPE K)                                                       |
|                   | (4 BED TYPE P, 3 BED TYPE G, 3 BED TYPE C, 3 BED                                                        |
| TOWER-3<br>(G+34) | TYPE E, 4 BED TYPE Q, 3 BED TYPE D, 4 BED TYPE M, 3 BED TYPE H, 3 BED TYPE A, 4 BED TYPE N, SKY LOUNGE) |
| TOWER-4           | (4 BED TYPE M, 3 BED TYPE H, 3 BED TYPE A, 3 BED                                                        |
| (G+34)            | TYPE B, 4 BED TYPE K, 3 BED TYPE E, 4 BED TYPE L, 3 BED TYPE G, 4 BED TYPE J)                           |

#### **LEGEND**

- 1. ENTRY/EXIT
- 2. ENTRY RAMP
- 3. EXIT RAMP
- 4. CLUBHOUSE
- 5. SWIMMING POOL
- 6. CENTRAL RECREATIONAL SPACE
- 7. CRICKET NET
- 8. SKATING RINK
- 9. KIDS PLAY AREA
- 10.HALF BASKETBALL COURT
- 11. SERVICES
- 12.SKY LOUNGE ENTRY/EXIT