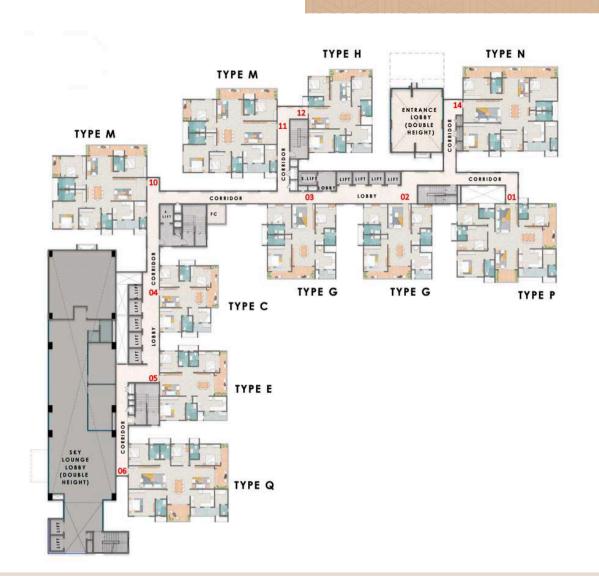

## TOWER 3 GROUND FLOOR PLAN

**KEY PLAN** 

| COLOR | UNIT TYPE            | AREA | NO. OF<br>UNITS |
|-------|----------------------|------|-----------------|
|       | 4 BED TYPE P (NORTH) | 3036 | 35              |
|       | 3 BED TYPE G (NORTH) | 2091 | 70              |
|       | 3 BED TYPE C (WEST)  | 1571 | 33              |
|       | 3 BED TYPE E (WEST)  | 1928 | 35              |
|       | 4 BED TYPE Q (WEST)  | 3051 | 35              |
|       | 3 BED TYPE D (EAST)  | 1928 | 96              |
|       | 4 BED TYPE M (EAST)  | 3065 | 69              |
|       | 3 BED TYPE H (WEST)  | 2083 | 35              |
|       | 3 BED TYPE A (EAST)  | 1576 | 33              |
| -     | 4 BED TYPE N (EAST)  | 3233 | 35              |

## TOWER 3 FIRST FLOOR PLAN

**KEY PLAN** 

| COLOR | UNIT TYPE            | AREA | NO. OF<br>UNITS |
|-------|----------------------|------|-----------------|
|       | 4 BED TYPE P (NORTH) | 3036 | 35              |
|       | 3 BED TYPE G (NORTH) | 2091 | 70              |
|       | 3 BED TYPE C (WEST)  | 1571 | 33              |
|       | 3 BED TYPE E (WEST)  | 1928 | 35              |
|       | 4 BED TYPE Q (WEST)  | 3051 | 35              |
|       | 3 BED TYPE D (EAST)  | 1928 | 96              |
|       | 4 BED TYPE M (EAST)  | 3065 | 69              |
|       | 3 BED TYPE H (WEST)  | 2083 | 35              |
|       | 3 BED TYPE A (EAST)  | 1576 | 33              |
|       | 4 BED TYPE N (EAST)  | 3233 | 35              |

#### TOWER 3 TYPICAL FLOOR PLAN

(3rd, 6th, 9th, 12th, 15th, 18th, 19th, 22nd, 25th, 28th, 29th, 32nd floor)

**KEY PLAN** 

AREA

NO. OF UNITS

UNIT TYPE

|                         |      | 014113 |
|-------------------------|------|--------|
| 4 BED TYPE P (NORTH)    | 3036 | 35     |
| 3 BED TYPE G (NORTH)    | 2091 | 70     |
| 3 BED TYPE C (WEST)     | 1571 | 33     |
| 3 BED TYPE E (WEST)     | 1928 | 35     |
| 4 BED TYPE Q (WEST)     | 3051 | 35     |
| 3 BED TYPE D (EAST)     | 1928 | 96     |
| 4 BED TYPE M (EAST)     | 3065 | 69     |
| 3 BED TYPE H (WEST)     | 2083 | 35     |
| 3 BED TYPE A (EAST)     | 1576 | 33     |
| <br>4 BED TYPE N (EAST) | 3233 | 35     |

## TOWER 3 REFUGE FLOOR PLAN

**KEY PLAN** 

| COLOR | UNIT TYPE            | AREA | NO. OF<br>UNITS |
|-------|----------------------|------|-----------------|
|       | 4 BED TYPE P (NORTH) | 3036 | 35              |
|       | 3 BED TYPE G (NORTH) | 2091 | 70              |
|       | 3 BED TYPE C (WEST)  | 1571 | 33              |
|       | 3 BED TYPE E (WEST)  | 1928 | 35              |
|       | 4 BED TYPE Q (WEST)  | 3051 | 35              |
|       | 3 BED TYPE D (EAST)  | 1928 | 96              |
|       | 4 BED TYPE M (EAST)  | 3065 | 69              |
|       | 3 BED TYPE H (WEST)  | 2083 | 35              |
|       | 3 BED TYPE A (EAST)  | 1576 | 33              |
|       | 4 BED TYPE N (EAST)  | 3233 | 35              |

## TOWER 3 34TH FLOOR PLAN

**KEY PLAN** 

| COLOR | UNIT TYPE            | AREA | NO. OF<br>UNITS |
|-------|----------------------|------|-----------------|
|       | 4 BED TYPE P (NORTH) | 3036 | 35              |
|       | 3 BED TYPE G (NORTH) | 2091 | 70              |
|       | 3 BED TYPE C (WEST)  | 1571 | 33              |
|       | 3 BED TYPE E (WEST)  | 1928 | 35              |
|       | 4 BED TYPE Q (WEST)  | 3051 | 35              |
|       | 3 BED TYPE D (EAST)  | 1928 | 96              |
|       | 4 BED TYPE M (EAST)  | 3065 | 69              |
|       | 3 BED TYPE H (WEST)  | 2083 | 35              |
|       | 3 BED TYPE A (EAST)  | 1576 | 33              |
|       | 4 BED TYPE N (EAST)  | 3233 | 35              |