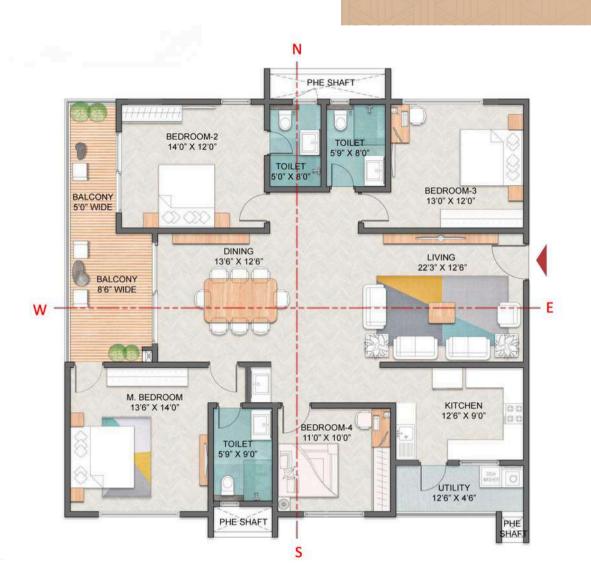

#### 3 BED TYPE A (EAST)

**KEY PLAN** 

SALE AREA – 1576 SQ.FT.
CARPET AREA – 965.53 SQ.FT.
BALCONY AREA – 97.63 SQ.FT.
UTILITY AREA – 40.90 SQ.FT.
NO OF UNITS – 169

TOWER 1 (UNIT-10) - 2ND TO 34TH FLOOR

TOWER 2 (UNIT-8) - GROUND TO 34TH FLOOR