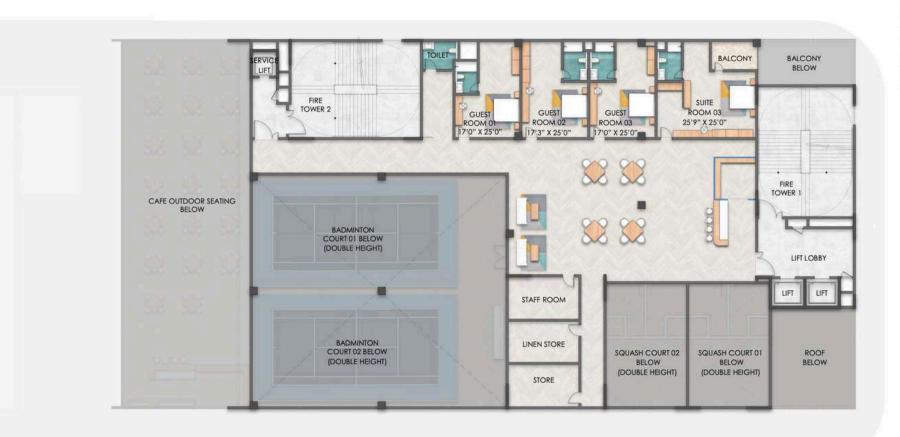

E Q

(WEST): 3051 SQ.FT.





### 4 BED TYPE Q (WEST)

**KEY PLAN** 

SALE AREA - 3051 SQ.FT.

CARPET AREA - 1862.71 SQ.FT.

BALCONY AREA - 239.50 SQ.FT.

UTILITY AREA - 72.23 SQ.FT.

NO OF UNITS - 35

TOWER 3 (UNIT-6) - GROUND TO 34TH FLOOR

### 1 BED: TYPE H1

(WEST): 401 SQ.FT

(19TH AND 29TH FLOOR)





### 3 BED TYPE H1 (WEST)

SALE AREA -401 SQ.FT.

CARPET AREA - 266.19 SQ.FT.

**BALCONY AREA** - NIL **UTILITY AREA** - NIL NO OF UNITS -2

TOWER 1 (UNIT-7) -19TH FLOOR AND 29TH FLOOR



## CLUBHOUSE

# **CLUBHOUSE**GROUND FLOOR PLAN





**KEY PLAN** 

# **CLUBHOUSE**FIRST FLOOR PLAN





**KEY PLAN** 

# **CLUBHOUSE**SECOND FLOOR PLAN





**KEY PLAN** 

### CLUBHOUSE THIRD FLOOR PLAN





**KEY PLAN** 

# **CLUBHOUSE**FOURTH FLOOR PLAN





KEY PLAN

# **CLUBHOUSE**FIFTH FLOOR PLAN





**KEY PLAN** 









KEY PLAN



### **SPECIFICATIONS**

### Structure:

· RCC Structure in shear wall technology

### Lobby & Stair Case:

- · Elegant lobby flooring in Ground floor.
- · Basement and all upper floor lobbies flooring in vitrified tiles.
- · Lift cladding in granite as per architect's design.
- · Service staircase and service lobby in Kota Stone, granite or cement tiles on Treads.
- · Al lobby walls will be finished with a combination of texture paint and ceilings in distemper.

#### Lifts:

· Lifts of suitable size and capacity will be provided in all towers

### **Apartment Flooring:**

- · Vitrified tiles in the fover, living, dining, corridors, all bedrooms.
- · Ceramic tiles in the Balcony.

### Kitchen:

- · Vitrified Tiles for Flooring in Kitchen & Utility
- ·