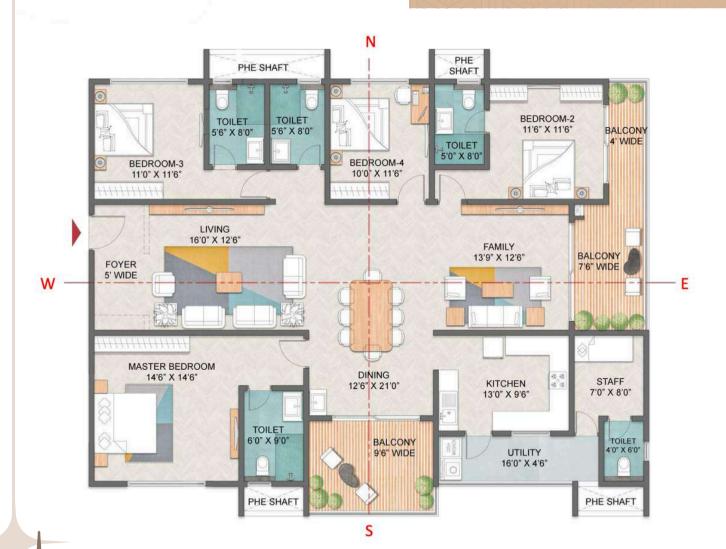

4 BED: TYPE P

(NORTH): 3036 SQ.FT.

### 4 BED TYPE P (NORTH)

**KEY PLAN** 

SALE AREA - 3036 SQ.FT.

CARPET AREA - 1880.47 SQ.FT.

BALCONY AREA - 206.56 SQ.FT.

UTILITY AREA - 72.23 SQ.FT.

NO OF UNITS - 105

TOWER 1 (UNIT-1) - GROUND TO 34TH FLOOR

TOWER 2 (UNIT-1) - GROUND TO 34TH FLOOR

TOWER 3 (UNIT-1) - GROUND TO 34TH FLOOR

S

4 BED: TYPE Q

(WEST): 3051 SQ.FT.