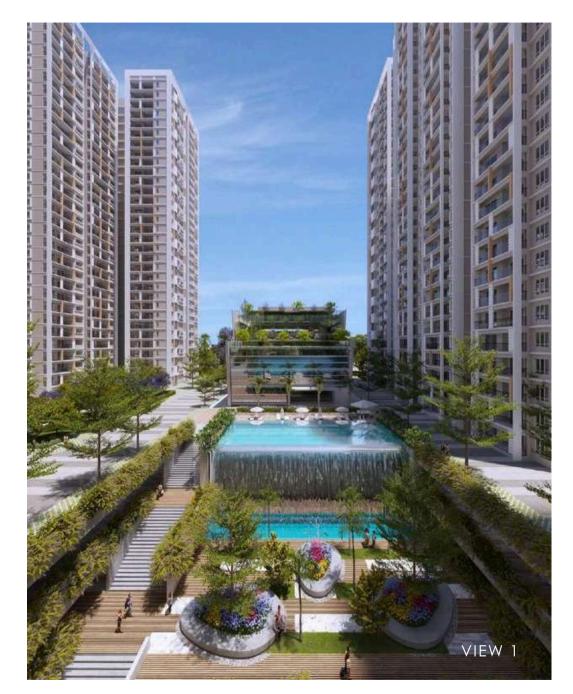

elegantly designed interiors making it the only one of its kind in the area.

The Clubhouse at Prestige Spring Heights is located at the heart of the property and is loaded with plenty of world class amenities, like an infinity pool, badminton courts, squash courts, party halls, guest rooms and a mini theatre. The infinity pool cascades down to the central lawn blending in seamlessly with the surrounding landscape.