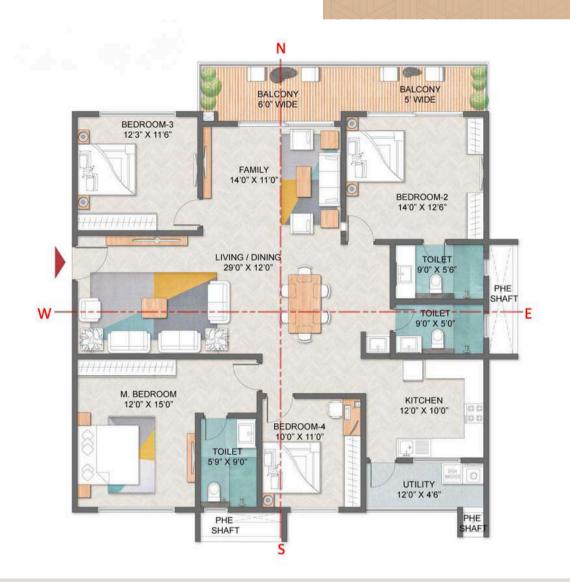

### 4 BED TYPE J (NORTH)

**KEY PLAN** 

SALE AREA – 2429 SQ.FT.

CARPET AREA – 1503.73 SQ.FT.

BALCONY AREA – 172.44 SQ.FT.

UTILITY AREA – 44.35 SQ.FT.

NO OF UNITS – 105

TOWER 1 (UNIT-5) - GROUND TO 34TH FLOOR

TOWER 2 (UNIT-5) - GROUND TO 34TH FLOOR

TOWER 4 (UNIT-12) - GROUND TO 34TH FLOOR

3 BED: TYPE K

(WEST): 2451 SQ.FT.