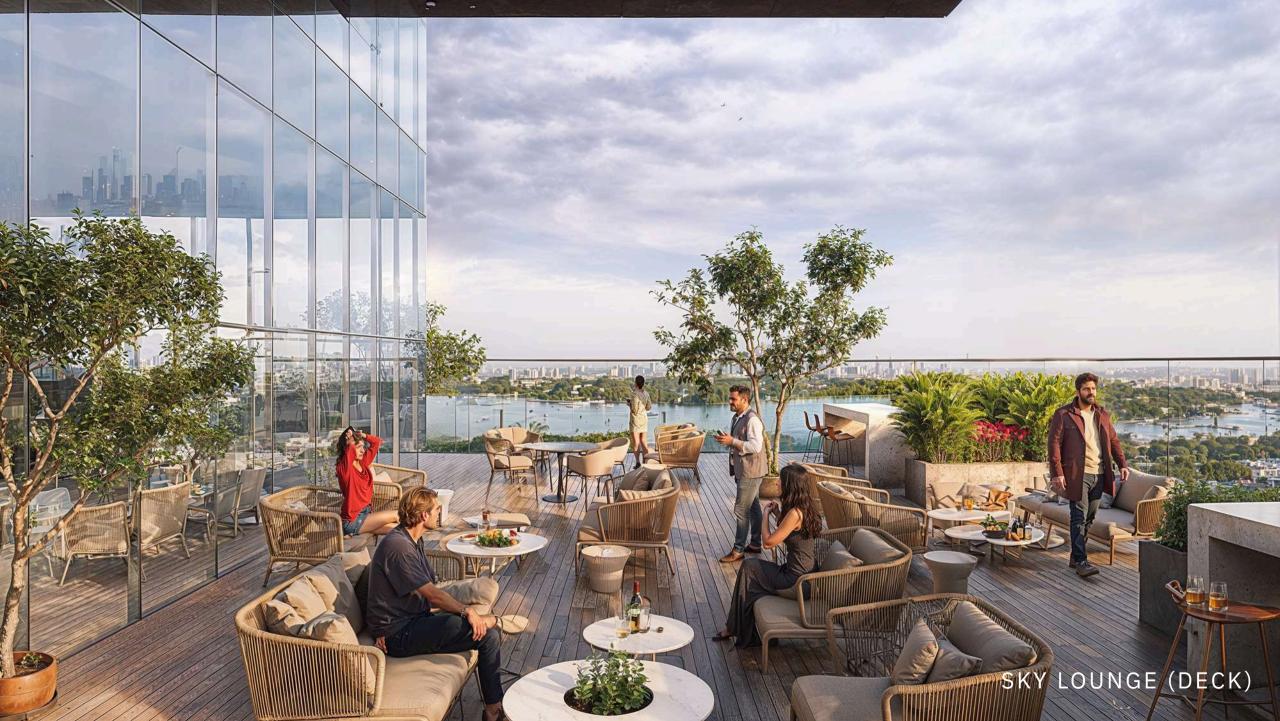

elegantly designed interiors making it the only one of its kind in the area.

The Clubhouse at Prestige Spring Heights is located at the heart of the property and is loaded with plenty of world class amenities, like an infinity pool, badminton courts, squash courts, party halls, guest rooms and a mini theatre. The infinity pool cascades down to the central lawn blending in seamlessly with the surrounding landscape.