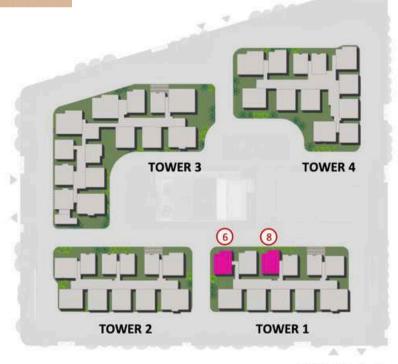

#### MASTERPLAN

| TOWER             | CLUSTER TYPE                                                                                            |
|-------------------|---------------------------------------------------------------------------------------------------------|
| NUMBER            |                                                                                                         |
| TOWER-1           | (4 BED TYPE P, 3 BED TYPE G, 4 BED TYPE J, 3 BED TYPE F, 3 BED TYPE H, 1 BED TYPE H1, 3 BED TYPE B,     |
| (G+34)            | 3 BED TYPE A, 3 BED TYPE E)                                                                             |
| TOWER-2           | (4 BED TYPE P , 3 BED TYPE G , 4 BED TYPE J, 4 BED                                                      |
| (G+34)            | TYPE L, 3 BED TYPE B, 3 BED TYPE A, 4 BED TYPE K)                                                       |
|                   | (4 BED TYPE P, 3 BED TYPE G, 3 BED TYPE C, 3 BED                                                        |
| TOWER-3<br>(G+34) | TYPE E, 4 BED TYPE Q, 3 BED TYPE D, 4 BED TYPE M, 3 BED TYPE H, 3 BED TYPE A, 4 BED TYPE N, SKY LOUNGE) |
| TOWER-4           | (4 BED TYPE M, 3 BED TYPE H, 3 BED TYPE A, 3 BED                                                        |
| (G+34)            | TYPE B, 4 BED TYPE K, 3 BED TYPE E, 4 BED TYPE L, 3 BED TYPE G, 4 BED TYPE J)                           |

#### **LEGEND**

- 1. ENTRY/EXIT
- 2. ENTRY RAMP
- 3. EXIT RAMP
- 4. CLUBHOUSE
- 5. SWIMMING POOL
- 6. CENTRAL RECREATIONAL SPACE
- 7. CRICKET NET
- 8. SKATING RINK
- 9. KIDS PLAY AREA
- 10.HALF BASKETBALL COURT
- 11. SERVICES
- 12.SKY LOUNGE ENTRY/EXIT