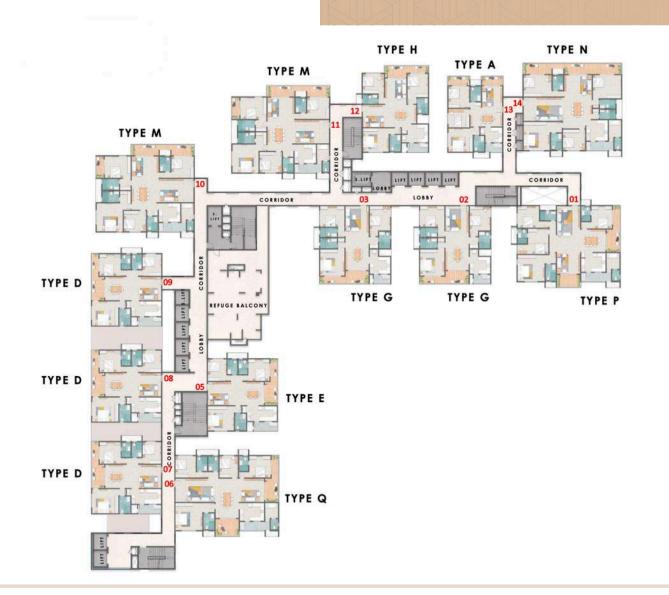

## TOWER 3 GROUND FLOOR PLAN

**KEY PLAN** 

| COLOR | UNIT TYPE            | AREA | NO. OF<br>UNITS |
|-------|----------------------|------|-----------------|
|       | 4 BED TYPE P (NORTH) | 3036 | 35              |
|       | 3 BED TYPE G (NORTH) | 2091 | 70              |
|       | 3 BED TYPE C (WEST)  | 1571 | 33              |
|       | 3 BED TYPE E (WEST)  | 1928 | 35              |
|       | 4 BED TYPE Q (WEST)  | 3051 | 35              |
|       | 3 BED TYPE D (EAST)  | 1928 | 96              |
|       | 4 BED TYPE M (EAST)  | 3065 | 69              |
|       | 3 BED TYPE H (WEST)  | 2083 | 35              |
|       | 3 BED TYPE A (EAST)  | 1576 | 33              |
| -     | 4 BED TYPE N (EAST)  | 3233 | 35              |

## TOWER 3 FIRST FLOOR PLAN

**KEY PLAN** 

| COLOR | UNIT TYPE            | AREA | NO. OF<br>UNITS |
|-------|----------------------|------|-----------------|
|       | 4 BED TYPE P (NORTH) | 3036 | 35              |
|       | 3 BED TYPE G (NORTH) | 2091 | 70              |
|       | 3 BED TYPE C (WEST)  | 1571 | 33              |
|       | 3 BED TYPE E (WEST)  | 1928 | 35              |
|       | 4 BED TYPE Q (WEST)  | 3051 | 35              |
|       | 3 BED TYPE D (EAST)  | 1928 | 96              |
|       | 4 BED TYPE M (EAST)  | 3065 | 69              |
|       | 3 BED TYPE H (WEST)  | 2083 | 35              |
|       | 3 BED TYPE A (EAST)  | 1576 | 33              |
|       | 4 BED TYPE N (EAST)  | 3233 | 35              |

#### TOWER 3 TYPICAL FLOOR PLAN

(3rd, 6th, 9th, 12th, 15th, 18th, 19th, 22nd, 25th, 28th, 29th, 32nd floor)

**KEY PLAN** 

AREA

NO. OF UNITS

UNIT TYPE

|                         |      | 014113 |
|-------------------------|------|--------|
| 4 BED TYPE P (NORTH)    | 3036 | 35     |
| 3 BED TYPE G (NORTH)    | 2091 | 70     |
| 3 BED TYPE C (WEST)     | 1571 | 33     |
| 3 BED TYPE E (WEST)     | 1928 | 35     |
| 4 BED TYPE Q (WEST)     | 3051 | 35     |
| 3 BED TYPE D (EAST)     | 1928 | 96     |
| 4 BED TYPE M (EAST)     | 3065 | 69     |
| 3 BED TYPE H (WEST)     | 2083 | 35     |
| 3 BED TYPE A (EAST)     | 1576 | 33     |
| <br>4 BED TYPE N (EAST) | 3233 | 35     |

## TOWER 3 REFUGE FLOOR PLAN

**KEY PLAN** 

| COLOR | UNIT TYPE            | AREA | NO. OF<br>UNITS |
|-------|----------------------|------|-----------------|
|       | 4 BED TYPE P (NORTH) | 3036 | 35              |
|       | 3 BED TYPE G (NORTH) | 2091 | 70              |
|       | 3 BED TYPE C (WEST)  | 1571 | 33              |
|       | 3 BED TYPE E (WEST)  | 1928 | 35              |
|       | 4 BED TYPE Q (WEST)  | 3051 | 35              |
|       | 3 BED TYPE D (EAST)  | 1928 | 96              |
|       | 4 BED TYPE M (EAST)  | 3065 | 69              |
|       | 3 BED TYPE H (WEST)  | 2083 | 35              |
|       | 3 BED TYPE A (EAST)  | 1576 | 33              |
|       | 4 BED TYPE N (EAST)  | 3233 | 35              |

## TOWER 3 34TH FLOOR PLAN

**KEY PLAN** 

| COLOR | UNIT TYPE            | AREA | NO. OF<br>UNITS |
|-------|----------------------|------|-----------------|
|       | 4 BED TYPE P (NORTH) | 3036 | 35              |
|       | 3 BED TYPE G (NORTH) | 2091 | 70              |
|       | 3 BED TYPE C (WEST)  | 1571 | 33              |
|       | 3 BED TYPE E (WEST)  | 1928 | 35              |
|       | 4 BED TYPE Q (WEST)  | 3051 | 35              |
|       | 3 BED TYPE D (EAST)  | 1928 | 96              |
|       | 4 BED TYPE M (EAST)  | 3065 | 69              |
|       | 3 BED TYPE H (WEST)  | 2083 | 35              |
|       | 3 BED TYPE A (EAST)  | 1576 | 33              |
|       | 4 BED TYPE N (EAST)  | 3233 | 35              |