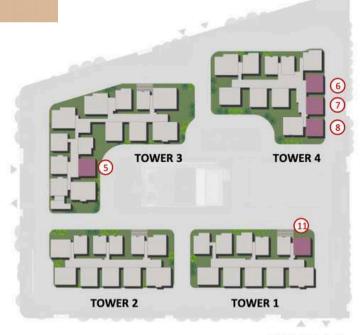

#### MASTERPLAN

| TOWER             | CLUSTER TYPE                                                                                            |
|-------------------|---------------------------------------------------------------------------------------------------------|
| NUMBER            |                                                                                                         |
| TOWER-1           | (4 BED TYPE P, 3 BED TYPE G, 4 BED TYPE J, 3 BED TYPE F, 3 BED TYPE H, 1 BED TYPE H1, 3 BED TYPE B,     |
| (G+34)            | 3 BED TYPE A, 3 BED TYPE E)                                                                             |
| TOWER-2           | (4 BED TYPE P , 3 BED TYPE G , 4 BED TYPE J, 4 BED                                                      |
| (G+34)            | TYPE L, 3 BED TYPE B, 3 BED TYPE A, 4 BED TYPE K)                                                       |
|                   | (4 BED TYPE P, 3 BED TYPE G, 3 BED TYPE C, 3 BED                                                        |
| TOWER-3<br>(G+34) | TYPE E, 4 BED TYPE Q, 3 BED TYPE D, 4 BED TYPE M, 3 BED TYPE H, 3 BED TYPE A, 4 BED TYPE N, SKY LOUNGE) |
| TOWER-4           | (4 BED TYPE M, 3 BED TYPE H, 3 BED TYPE A, 3 BED                                                        |
| (G+34)            | TYPE B, 4 BED TYPE K, 3 BED TYPE E, 4 BED TYPE L, 3 BED TYPE G, 4 BED TYPE J)                           |

#### **LEGEND**

- 1. ENTRY/EXIT
- 2. ENTRY RAMP
- 3. EXIT RAMP
- 4. CLUBHOUSE
- 5. SWIMMING POOL
- 6. CENTRAL RECREATIONAL SPACE
- 7. CRICKET NET
- 8. SKATING RINK
- 9. KIDS PLAY AREA
- 10.HALF BASKETBALL COURT
- 11. SERVICES
- 12.SKY LOUNGE ENTRY/EXIT