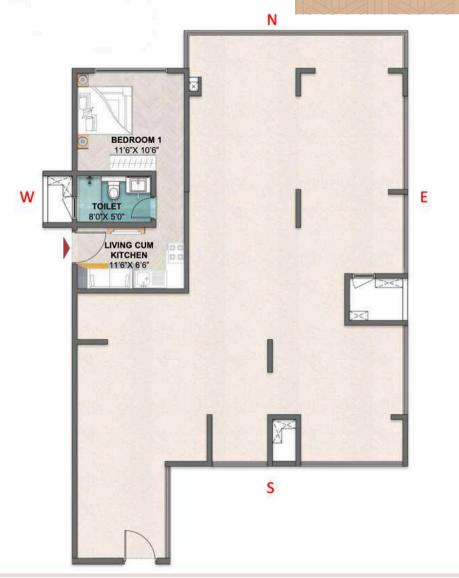

### 1 BED: TYPE H1

(WEST): 401 SQ.FT

(19TH AND 29TH FLOOR)

### 3 BED TYPE H1 (WEST)

SALE AREA -401 SQ.FT.

CARPET AREA - 266.19 SQ.FT.

**BALCONY AREA** - NIL **UTILITY AREA** - NIL NO OF UNITS -2

TOWER 1 (UNIT-7) -19TH FLOOR AND 29TH FLOOR