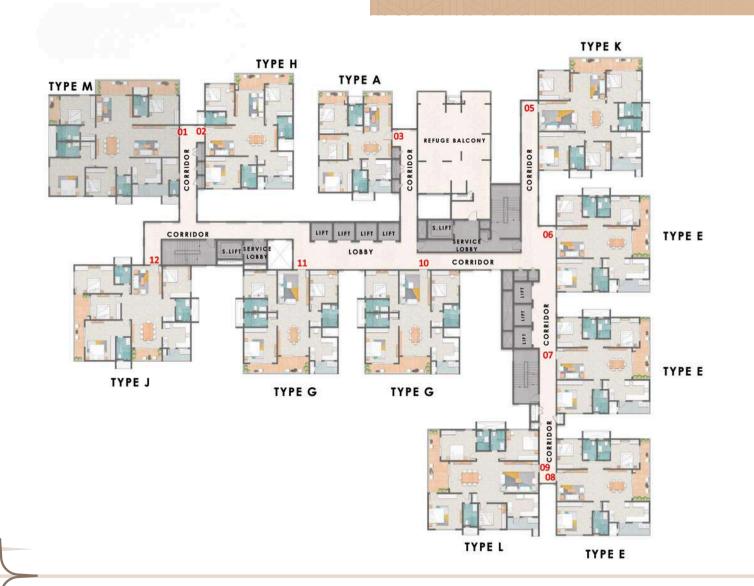

#### TOWER 4 GROUND FLOOR PLAN

**KEY PLAN** 

| COLOR | UNIT TYPE            | AREA | NO. OF<br>UNITS |
|-------|----------------------|------|-----------------|
|       | 4 BED TYPE M (EAST)  | 3065 | 35              |
|       | 3 BED TYPE H (WEST)  | 2083 | 35              |
|       | 3 BED TYPE A (EAST)  | 1576 | 35              |
|       | 3 BED TYPE B (WEST)  | 1596 | 33              |
|       | 4 BED TYPE K (WEST)  | 2451 | 35              |
|       | 3 BED TYPE E (WEST)  | 1928 | 103             |
|       | 4 BED TYPE L (EAST)  | 2407 | 35              |
|       | 3 BED TYPE G (NORTH) | 2091 | 70              |
|       | 4 BED TYPE J (NORTH) | 2429 | 35              |

#### TOWER 4 FIRST FLOOR PLAN

**KEY PLAN** 

| COLOR | UNIT TYPE            | AREA | NO. OF<br>UNITS |
|-------|----------------------|------|-----------------|
|       | 4 BED TYPE M (EAST)  | 3065 | 35              |
|       | 3 BED TYPE H (WEST)  | 2083 | 35              |
|       | 3 BED TYPE A (EAST)  | 1576 | 35              |
|       | 3 BED TYPE B (WEST)  | 1596 | 33              |
|       | 4 BED TYPE K (WEST)  | 2451 | 35              |
|       | 3 BED TYPE E (WEST)  | 1928 | 103             |
|       | 4 BED TYPE L (EAST)  | 2407 | 35              |
|       | 3 BED TYPE G (NORTH) | 2091 | 70              |
|       | 4 BED TYPE J (NORTH) | 2429 | 35              |

#### TOWER 4 TYPICAL FLOOR PLAN

**KEY PLAN** 

| COLOR | UNIT TYPE            | AREA | NO. OF<br>UNITS |
|-------|----------------------|------|-----------------|
|       | 4 BED TYPE M (EAST)  | 3065 | 35              |
|       | 3 BED TYPE H (WEST)  | 2083 | 35              |
|       | 3 BED TYPE A (EAST)  | 1576 | 35              |
|       | 3 BED TYPE B (WEST)  | 1596 | 33              |
|       | 4 BED TYPE K (WEST)  | 2451 | 35              |
|       | 3 BED TYPE E (WEST)  | 1928 | 103             |
|       | 4 BED TYPE L (EAST)  | 2407 | 35              |
|       | 3 BED TYPE G (NORTH) | 2091 | 70              |
|       | 4 BED TYPE J (NORTH) | 2429 | 35              |

#### TOWER 4 REFUGE FLOOR PLAN

**KEY PLAN** 

| COLOR | UNIT TYPE            | AREA | NO. OF<br>UNITS |
|-------|----------------------|------|-----------------|
|       | 4 BED TYPE M (EAST)  | 3065 | 35              |
|       | 3 BED TYPE H (WEST)  | 2083 | 35              |
|       | 3 BED TYPE A (EAST)  | 1576 | 35              |
|       | 3 BED TYPE B (WEST)  | 1596 | 33              |
|       | 4 BED TYPE K (WEST)  | 2451 | 35              |
|       | 3 BED TYPE E (WEST)  | 1928 | 103             |
|       | 4 BED TYPE L (EAST)  | 2407 | 35              |
|       | 3 BED TYPE G (NORTH) | 2091 | 70              |
|       | 4 BED TYPE J (NORTH) | 2429 | 35              |