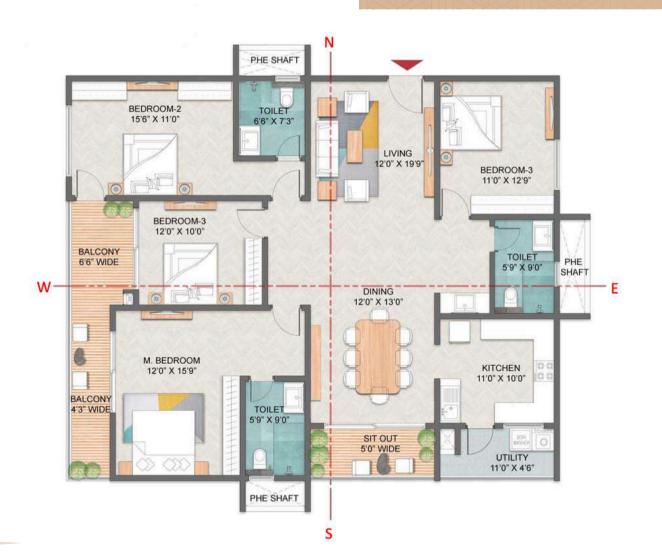

### 3 BED TYPE G (NORTH)

**KEY PLAN** 

SALE AREA - 2091 SQ.FT.

CARPET AREA - 1312.78 SQ.FT.

BALCONY AREA - 128.09 SQ.FT.

UTILITY AREA - 40.58 SQ.FT.

NO OF UNITS - 350

TOWER 1 (UNIT-2, 3, & 4) - GROUND TO 34TH FLOOR

TOWER 2 (UNIT-2, 3, & 4) - GROUND TO 34TH FLOOR

TOWER 3 (UNIT-2 & 3) — GROUND TO 34TH FLOOR

TOWER 4 (UNIT-10 & 11) - GROUND TO 34TH FLOOR

3 BED: TYPE H

(WEST): 2083 SQ.FT.