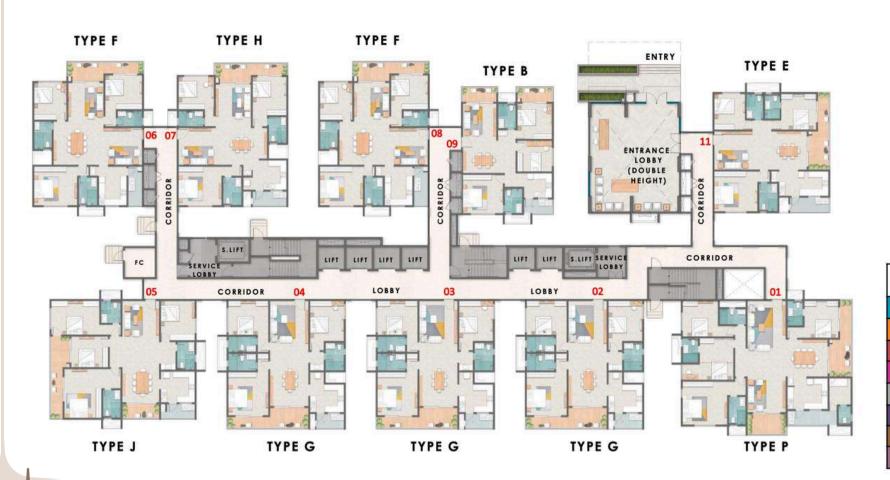

#### TOWER 1 GROUND FLOOR PLAN

**KEY PLAN** 

| COLOR | UNIT TYPE            | AREA | NO. OF<br>UNITS |
|-------|----------------------|------|-----------------|
|       | 4 BED TYPE P (NORTH) | 3036 | 35              |
|       | 3 BED TYPE G (NORTH) | 2091 | 105             |
|       | 4 BED TYPE J (NORTH) | 2429 | 35              |
|       | 3 BED TYPE F (EAST)  | 2101 | 70              |
|       | 3 BED TYPE H (WEST)  | 2083 | 33              |
|       | 3 BED TYPE B (WEST)  | 1596 | 35              |
|       | 3 BED TYPE A (EAST)  | 1576 | 33              |
|       | 3 BED TYPE E (WEST)  | 1928 | 35              |

#### TOWER 1

**KEY PLAN** 

| COLOR | UNIT TYPE            | AREA | NO. OF<br>UNITS |
|-------|----------------------|------|-----------------|
|       | 4 BED TYPE P (NORTH) | 3036 | 35              |
|       | 3 BED TYPE G (NORTH) | 2091 | 105             |
|       | 4 BED TYPE J (NORTH) | 2429 | 35              |
|       | 3 BED TYPE F (EAST)  | 2101 | 70              |
|       | 3 BED TYPE H (WEST)  | 2083 | 33              |
|       | 3 BED TYPE B (WEST)  | 1596 | 35              |
| j     | 3 BED TYPE A (EAST)  | 1576 | 33              |
|       | 3 BED TYPE E (WEST)  | 1928 | 35              |

#### TOWER 1 TYPICAL FLOOR PLAN

**KEY PLAN** 

| COLOR | UNIT TYPE            | AREA | NO. OF<br>UNITS |
|-------|----------------------|------|-----------------|
|       | 4 BED TYPE P (NORTH) | 3036 | 35              |
| 1     | 3 BED TYPE G (NORTH) | 2091 | 105             |
|       | 4 BED TYPE J (NORTH) | 2429 | 35              |
|       | 3 BED TYPE F (EAST)  | 2101 | 70              |
|       | 3 BED TYPE H (WEST)  | 2083 | 33              |
|       | 3 BED TYPE B (WEST)  | 1596 | 35              |
|       | 3 BED TYPE A (EAST)  | 1576 | 33              |
|       | 3 BED TYPE E (WEST)  | 1928 | 35              |

#### TOWER 1 REFUGE FLOOR PLAN

**KEY PLAN** 

| COLOR | UNIT TYPE            | AREA | NO. OF<br>UNITS |
|-------|----------------------|------|-----------------|
|       | 4 BED TYPE P (NORTH) | 3036 | 35              |
|       | 3 BED TYPE G (NORTH) | 2091 | 105             |
|       | 4 BED TYPE J (NORTH) | 2429 | 35              |
| - 1   | 3 BED TYPE F (EAST)  | 2101 | 70              |
|       | 1 BED TYPE H1 (WEST) | 401  | 2               |
|       | 3 BED TYPE B (WEST)  | 1596 | 35              |
|       | 3 BED TYPE A (EAST)  | 1576 | 33              |
|       | 3 BED TYPE E (WEST)  | 1928 | 35              |