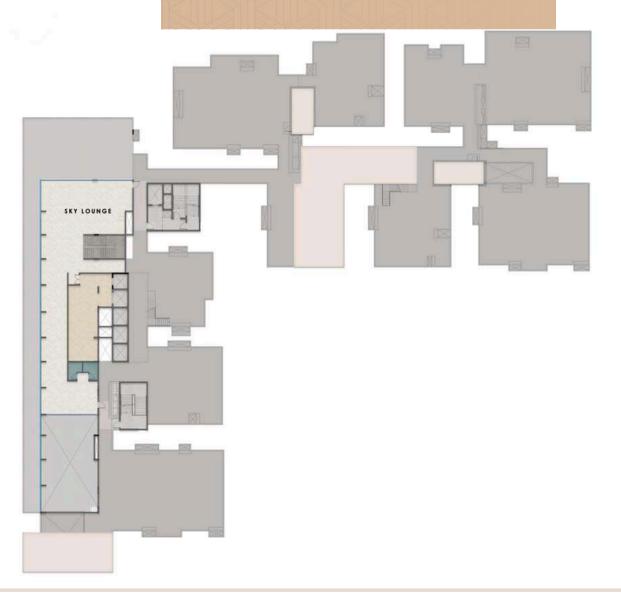

| 3233 | 35              |

## TOWER 3 34TH FLOOR PLAN





**KEY PLAN** 

| COLOR | UNIT TYPE            | AREA | NO. OF<br>UNITS |
|-------|----------------------|------|-----------------|
|       | 4 BED TYPE P (NORTH) | 3036 | 35              |
|       | 3 BED TYPE G (NORTH) | 2091 | 70              |
|       | 3 BED TYPE C (WEST)  | 1571 | 33              |
|       | 3 BED TYPE E (WEST)  | 1928 | 35              |
|       | 4 BED TYPE Q (WEST)  | 3051 | 35              |
|       | 3 BED TYPE D (EAST)  | 1928 | 96              |
|       | 4 BED TYPE M (EAST)  | 3065 | 69              |
|       | 3 BED TYPE H (WEST)  | 2083 | 35              |
|       | 3 BED TYPE A (EAST)  | 1576 | 33              |
|       | 4 BED TYPE N (EAST)  | 3233 | 35              |

## TOWER 3 35TH FLOOR PLAN





#### TOWER 4 GROUND FLOOR PLAN





**KEY PLAN** 

| COLOR | UNIT TYPE            | AREA | NO. OF<br>UNITS |
|-------|----------------------|------|-----------------|
|       | 4 BED TYPE M (EAST)  | 3065 | 35              |
|       | 3 BED TYPE H (WEST)  | 2083 | 35              |
|       | 3 BED TYPE A (EAST)  | 1576 | 35              |
|       | 3 BED TYPE B (WEST)  | 1596 | 33              |
|       | 4 BED TYPE K (WEST)  | 2451 | 35              |
|       | 3 BED TYPE E (WEST)  | 1928 | 103             |
|       | 4 BED TYPE L (EAST)  | 2407 | 35              |
|       | 3 BED TYPE G (NORTH) | 2091 | 70              |
|       | 4 BED TYPE J (NORTH) | 2429 | 35              |

#### TOWER 4 FIRST FLOOR PLAN





**KEY PLAN** 

| COLOR | UNIT TYPE            | AREA | NO. OF<br>UNITS