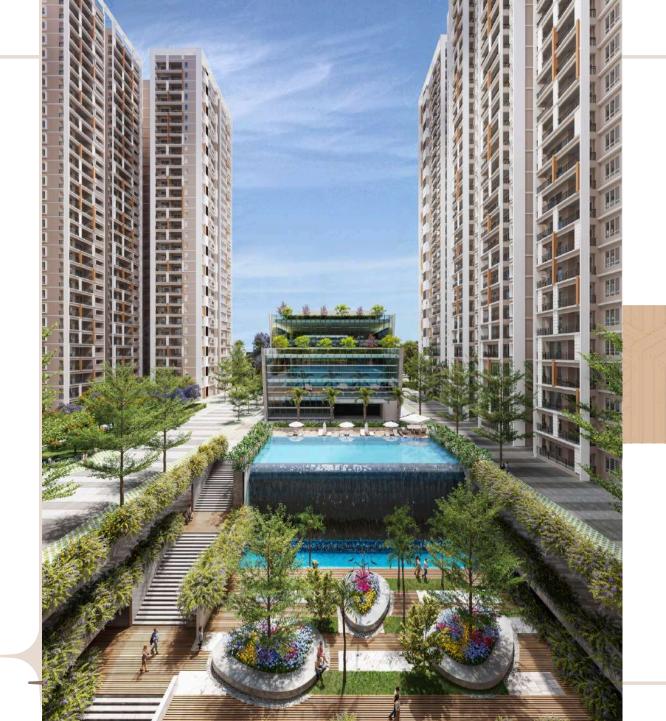

elegantly designed interiors making it the only one of its kind in the area.

The Clubhouse at Prestige Spring Heights is located at the heart of the property and is loaded with plenty of world class amenities, like an infinity pool, badminton courts, squash courts, party halls, guest rooms and a mini theatre. The infinity pool cascades down to the central lawn blending in seamlessly with the surrounding landscape.