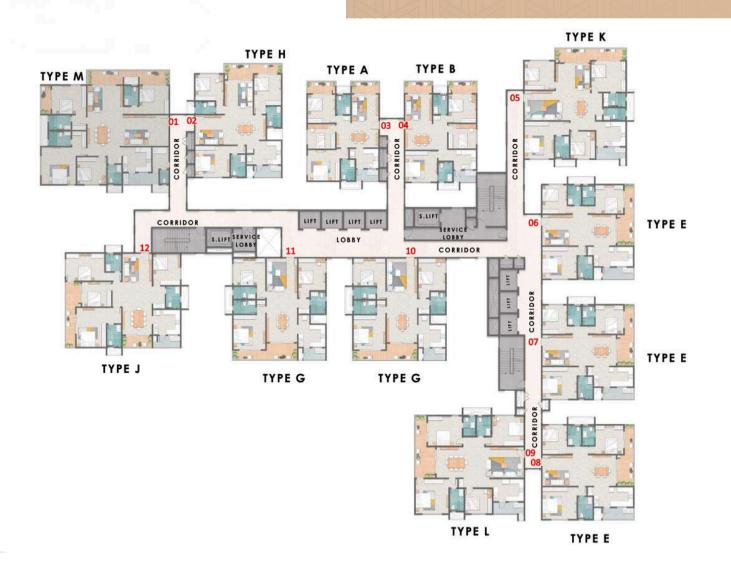

#### TOWER 4 GROUND FLOOR PLAN

**KEY PLAN** 

| COLOR | UNIT TYPE            | AREA | NO. OF<br>UNITS |
|-------|----------------------|------|-----------------|
|       | 4 BED TYPE M (EAST)  | 3065 | 35              |
|       | 3 BED TYPE H (WEST)  | 2083 | 35              |
|       | 3 BED TYPE A (EAST)  | 1576 | 35              |
|       | 3 BED TYPE B (WEST)  | 1596 | 33              |
|       | 4 BED TYPE K (WEST)  | 2451 | 35              |
|       | 3 BED TYPE E (WEST)  | 1928 | 103             |
|       | 4 BED TYPE L (EAST)  | 2407 | 35              |
|       | 3 BED TYPE G (NORTH) | 2091 | 70              |
|       | 4 BED TYPE J (NORTH) | 2429 | 35              |

#### TOWER 4 FIRST FLOOR PLAN

**KEY PLAN** 

| COLOR | UNIT TYPE            | AREA | NO. OF<br>UNITS |
|-------|----------------------|------|-----------------|
|       | 4 BED TYPE M (EAST)  | 3065 | 35              |
|       | 3 BED TYPE H (WEST)  | 2083 | 35              |
|       | 3 BED TYPE A (EAST)  | 1576 | 35              |
|       | 3 BED TYPE B (WEST)  | 1596 | 33              |
|       | 4 BED TYPE K (WEST)  | 2451 | 35              |
|       | 3 BED TYPE E (WEST)  | 1928 | 103             |
|       | 4 BED TYPE L (EAST)  | 2407 | 35              |
|       | 3 BED TYPE G (NORTH) | 2091 | 70              |
|       | 4 BED TYPE J (NORTH) | 2429 | 35              |

#### TOWER 4 TYPICAL FLOOR PLAN

**KEY PLAN** 

| COLOR | UNIT TYPE            | AREA | NO. OF<br>UNITS |
|-------|----------------------|------|-----------------|
|       | 4 BED TYPE M (EAST)  | 3065 | 35              |
|       | 3 BED TYPE H (WEST)  | 2083 | 35              |
|       | 3 BED TYPE A (EAST)  | 1576 | 35              |
|       | 3 BED TYPE B (WEST)  | 1596 | 33              |
|       | 4 BED TYPE K (WEST)  | 2451 | 35              |
|       | 3 BED TYPE E (WEST)  | 1928 | 103             |
|       | 4 BED TYPE L (EAST)  | 2407 | 35              |
|       | 3 BED TYPE G (NORTH) | 2091 | 70              |
|       | 4 BED TYPE J (NORTH) | 2429 | 35              |

#### TOWER 4 REFUGE FLOOR PLAN

**KEY PLAN** 

| COLOR | UNIT TYPE            | AREA | NO. OF<br>UNITS |
|-------|----------------------|------|-----------------|
|       | 4 BED TYPE M (EAST)  | 3065 | 35              |
|       | 3 BED TYPE H (WEST)  | 2083 | 35              |
|       | 3 BED TYPE A (EAST)  | 1576 | 35              |
|       | 3 BED TYPE B (WEST)  | 1596 | 33              |
|       | 4 BED TYPE K (WEST)  | 2451 | 35              |
|       | 3 BED TYPE E (WEST)  | 1928 | 103             |
|       | 4 BED TYPE L (EAST)  | 2407 | 35              |
|       | 3 BED TYPE G (NORTH) | 2091 | 70              |
|       | 4 BED TYPE J (NORTH) | 2429 | 35              |