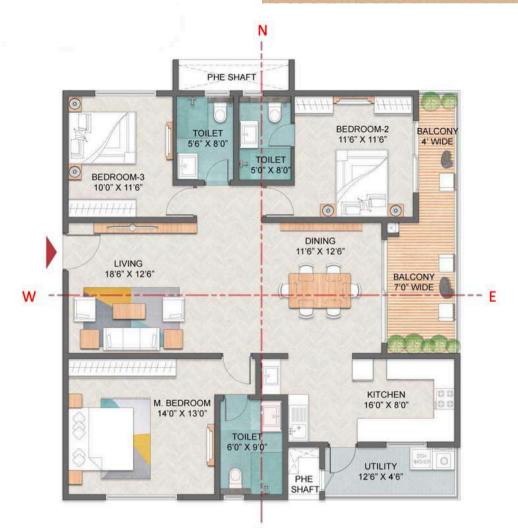

#### UNIT PLANS

3 BED: TYPE A

(EAST): 1576 SQ.FT.

#### 3 BED TYPE A (EAST)

**KEY PLAN** 

SALE AREA – 1576 SQ.FT.
CARPET AREA – 965.53 SQ.FT.
BALCONY AREA – 97.63 SQ.FT.
UTILITY AREA – 40.90 SQ.FT.
NO OF UNITS – 169

TOWER 1 (UNIT-10) - 2ND TO 34TH FLOOR

TOWER 2 (UNIT-8) - GROUND TO 34TH FLOOR

TOWER 2 (UNIT-10) - 2ND TO 34TH FLOOR

TOWER 3 (UNIT-13) - 2ND TO 34TH FLOOR

TOWER 4 (UNIT-3) - GROUND TO 34TH FLOOR

3 BED: TYPE B

(WEST): 1596 SQ.FT.