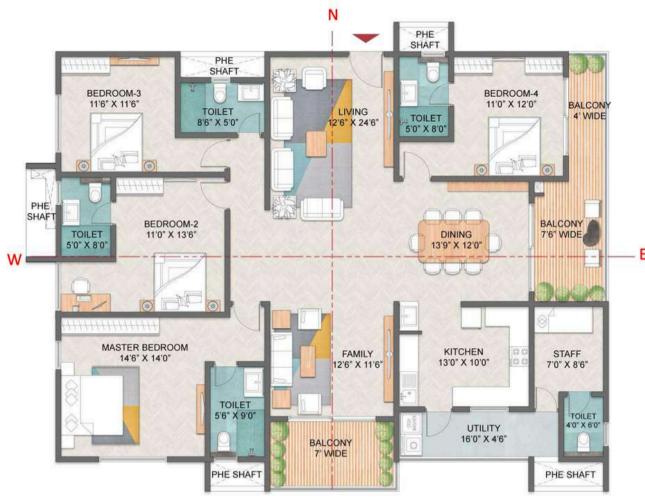

#### UNIT PLANS

3 BED: TYPE A

(EAST): 1576 SQ.FT.

#### 3 BED TYPE A (EAST)

**KEY PLAN** 

SALE AREA – 1576 SQ.FT.
CARPET AREA – 965.53 SQ.FT.
BALCONY AREA – 97.63 SQ.FT.
UTILITY AREA – 40.90 SQ.FT.
NO OF UNITS – 169

TOWER 1 (UNIT-10) - 2ND TO 34TH FLOOR

TOWER 2 (UNIT-8) - GROUND TO 34TH FLOOR

TOWER 2 (UNIT-10) - 2ND TO 34TH FLOOR

TOWER 3 (UNIT-13) - 2ND TO 34TH FLOOR

TOWER 4 (UNIT-3) - GROUND TO 34TH FLOOR

3 BED: TYPE B

(WEST): 1596 SQ.FT.