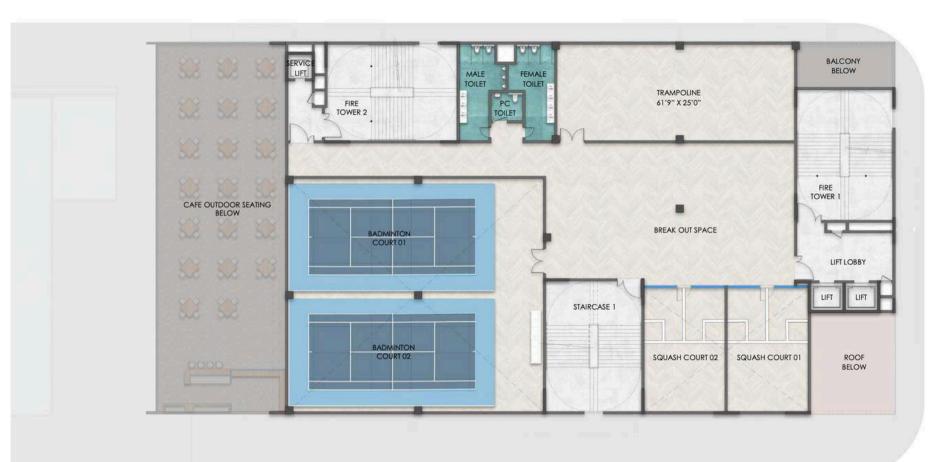

(UNIT-1) - GROUND TO 34TH FLOOR

S

4 BED: TYPE Q

(WEST): 3051 SQ.FT.





### 4 BED TYPE Q (WEST)

**KEY PLAN** 

SALE AREA - 3051 SQ.FT.

CARPET AREA - 1862.71 SQ.FT.

BALCONY AREA - 239.50 SQ.FT.

UTILITY AREA - 72.23 SQ.FT.

NO OF UNITS - 35

TOWER 3 (UNIT-6) - GROUND TO 34TH FLOOR

### 1 BED: TYPE H1

(WEST): 401 SQ.FT

(19TH AND 29TH FLOOR)





### 3 BED TYPE H1 (WEST)

SALE AREA -401 SQ.FT.

CARPET AREA - 266.19 SQ.FT.

**BALCONY AREA** - NIL **UTILITY AREA** - NIL NO OF UNITS -2

TOWER 1 (UNIT-7) -19TH FLOOR AND 29TH FLOOR



## CLUBHOUSE

# **CLUBHOUSE**GROUND FLOOR PLAN





**KEY PLAN** 

# **CLUBHOUSE**FIRST FLOOR PLAN





**KEY PLAN** 

# **CLUBHOUSE**SECOND FLOOR PLAN





**KEY PLAN** 

### CLUBHOUSE THIRD FLOOR PLAN





**KEY PLAN** 

# **CLUBHOUSE**FOURTH FLOOR PLAN





KEY PLAN

# **CLUBHOUSE**FIFTH FLOOR PLAN





**KEY PLAN** 









KEY PLAN



### **SPECIFICATIONS**

### Structure:

· RCC Structure in shear wall technology

### Lobby & Stair Case:

- · Elegant lobby flooring in Ground floor.
- · Basement and all upper floor lobbies flooring in vitrified tiles.
- · Lift cladding in granite as per architect's design.
- · Service staircase and service lobby in Kota Stone, granite or cement tiles on Treads.
- · Al lobby walls will be finished with a combination of texture paint and ceilings in distemper.

#### Lifts:

· Lifts of suitable size and capacity will be provided in all towers

### **Apartment Flooring:**

- · Vitrified tiles in the fover, living, dining, corridors, all bedrooms.
- · Ceramic tiles in the Balcony.

### Kitchen:

- · Vitrifi