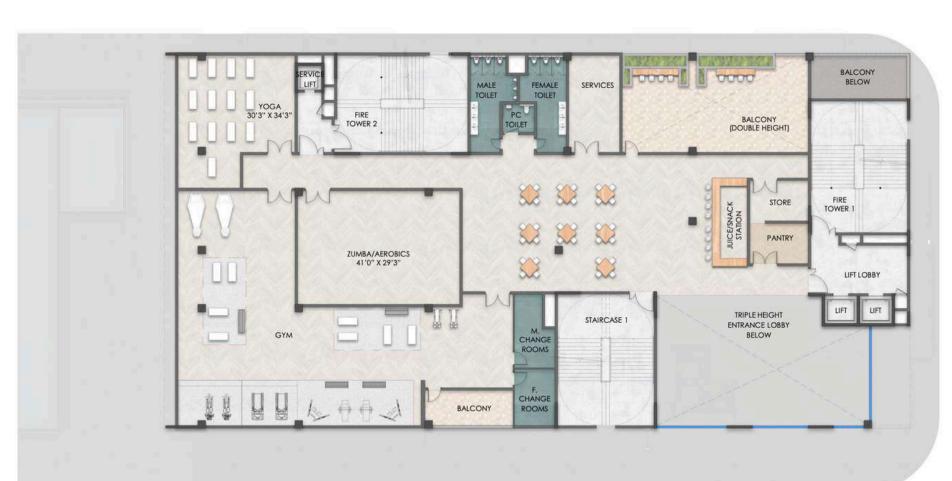

F UNITS - 105

TOWER 1 (UNIT-1) - GROUND TO 34TH FLOOR

TOWER 2 (UNIT-1) - GROUND TO 34TH FLOOR

TOWER 3 (UNIT-1) - GROUND TO 34TH FLOOR

S

4 BED: TYPE Q

(WEST): 3051 SQ.FT.





### 4 BED TYPE Q (WEST)

**KEY PLAN** 

SALE AREA - 3051 SQ.FT.

CARPET AREA - 1862.71 SQ.FT.

BALCONY AREA - 239.50 SQ.FT.

UTILITY AREA - 72.23 SQ.FT.

NO OF UNITS - 35

TOWER 3 (UNIT-6) - GROUND TO 34TH FLOOR

### 1 BED: TYPE H1

(WEST): 401 SQ.FT

(19TH AND 29TH FLOOR)





### 3 BED TYPE H1 (WEST)

SALE AREA -401 SQ.FT.

CARPET AREA - 266.19 SQ.FT.

**BALCONY AREA** - NIL **UTILITY AREA** - NIL NO OF UNITS -2

TOWER 1 (UNIT-7) -19TH FLOOR AND 29TH FLOOR



## CLUBHOUSE

# **CLUBHOUSE**GROUND FLOOR PLAN





**KEY PLAN** 

# **CLUBHOUSE**FIRST FLOOR PLAN





**KEY PLAN** 

# **CLUBHOUSE**SECOND FLOOR PLAN





**KEY PLAN** 

### CLUBHOUSE THIRD FLOOR PLAN





**KEY PLAN** 

# **CLUBHOUSE**FOURTH FLOOR PLAN





KEY PLAN

# **CLUBHOUSE**FIFTH FLOOR PLAN





**KEY PLAN** 









KEY PLAN



### **SPECIFICATIONS**

### Structure:

· RCC Structure in shear wall technology

### Lobby & Stair Case:

- · Elegant lobby flooring in Ground floor.
- · Basement and all upper floor lobbies flooring in vitrified tiles.
- · Lift cladding in granite as per architect's design.
- · Service staircase and service lobby in Kota Stone, granite or cement tiles on Treads.
- · Al lobby walls will be finished with a combination of texture paint and ceilings in distemper.

#### Lifts:

· Lifts of suitable size and capacity will be provided in all towers

### **Apartment Flooring:**

- · Vitrified tiles in the fove