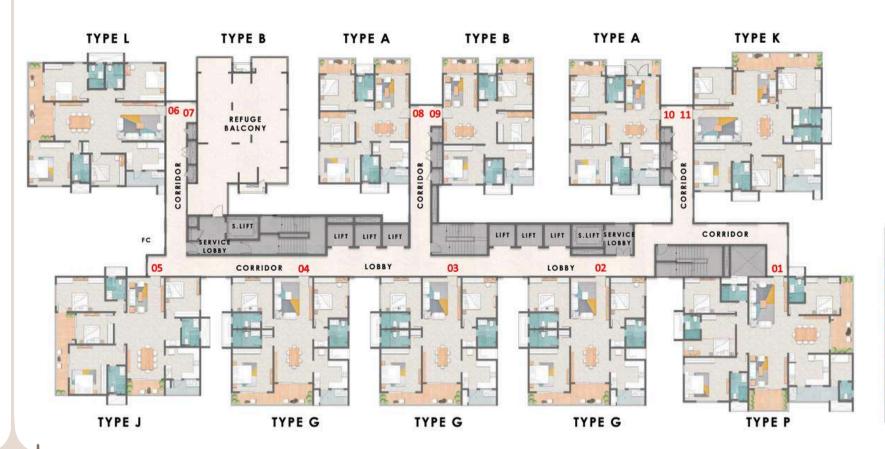

#### TOWER 2 GROUND FLOOR PLAN

**KEY PLAN** 

| COLOR | UNIT TYPE            | AREA | NO. OF<br>UNITS |
|-------|----------------------|------|-----------------|
|       | 4 BED TYPE P (NORTH) | 3036 | 35              |
|       | 3 BED TYPE G (NORTH) | 2091 | 105             |
| Ī     | 4 BED TYPE J (NORTH) | 2429 | 35              |
|       | 4 BED TYPE L (EAST)  | 2407 | 35              |
|       | 3 BED TYPE B (WEST)  | 1596 | 68              |
|       | 3 BED TYPE A (EAST)  | 1576 | 68              |
|       | 4 BED TYPE K (WEST)  | 2451 | 35              |

#### TOWER 2 FIRST FLOOR PLAN

**KEY PLAN** 

| COLOR | UNIT TYPE            | AREA | NO. OF<br>UNITS |
|-------|----------------------|------|-----------------|
|       | 4 BED TYPE P (NORTH) | 3036 | 35              |
|       | 3 BED TYPE G (NORTH) | 2091 | 105             |
| Ī     | 4 BED TYPE J (NORTH) | 2429 | 35              |
|       | 4 BED TYPE L (EAST)  | 2407 | 35              |
|       | 3 BED TYPE B (WEST)  | 1596 | 68              |
|       | 3 BED TYPE A (EAST)  | 1576 | 68              |
|       | 4 BED TYPE K (WEST)  | 2451 | 35              |

#### TOWER 2 TYPICAL FLOOR PLAN

**KEY PLAN** 

| COLOR | UNIT TYPE            | AREA | NO. OF<br>UNITS |
|-------|----------------------|------|-----------------|
|       | 4 BED TYPE P (NORTH) | 3036 | 35              |
|       | 3 BED TYPE G (NORTH) | 2091 | 105             |
|       | 4 BED TYPE J (NORTH) | 2429 | 35              |
|       | 4 BED TYPE L (EAST)  | 2407 | 35              |
|       | 3 BED TYPE B (WEST)  | 1596 | 68              |
|       | 3 BED TYPE A (EAST)  | 1576 | 68              |
|       | 4 BED TYPE K (WEST)  | 2451 | 35              |

#### TOWER 2 REFUGE FLOOR PLAN

**KEY PLAN** 

| COLOR | UNIT TYPE            | AREA | NO. OF<br>UNITS |
|-------|----------------------|------|-----------------|
|       | 4 BED TYPE P (NORTH) | 3036 | 35              |
|       | 3 BED TYPE G (NORTH) | 2091 | 105             |
| I     | 4 BED TYPE J (NORTH) | 2429 | 35              |
|       | 4 BED TYPE L (EAST)  | 2407 | 35              |
|       | 3 BED TYPE B (WEST)  | 1596 | 68              |
|       | 3 BED TYPE A (EAST)  | 1576 | 68              |
|       | 4 BED TYPE K (WEST)  | 2451 | 35              |