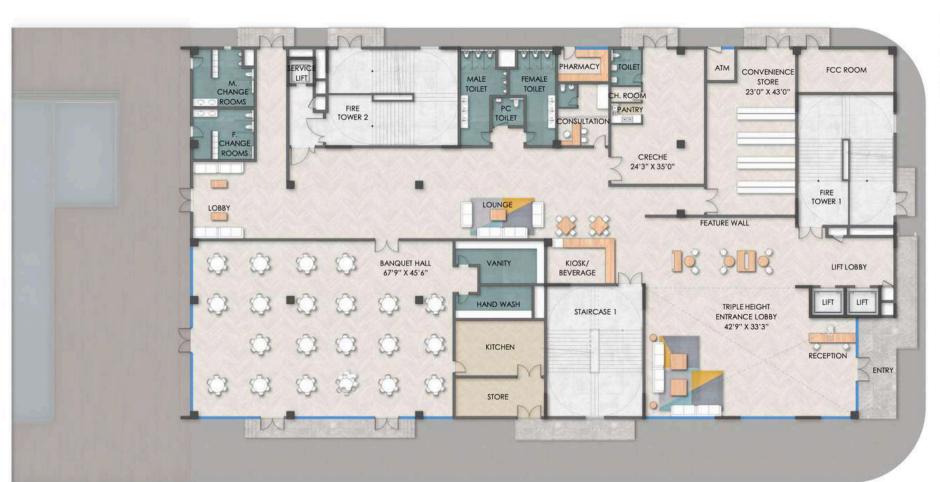

036 SQ.FT.

CARPET AREA - 1880.47 SQ.FT.

BALCONY AREA - 206.56 SQ.FT.

UTILITY AREA - 72.23 SQ.FT.

NO OF UNITS - 105

TOWER 1 (UNIT-1) - GROUND TO 34TH FLOOR

TOWER 2 (UNIT-1) - GROUND TO 34TH FLOOR

TOWER 3 (UNIT-1) - GROUND TO 34TH FLOOR

S

4 BED: TYPE Q

(WEST): 3051 SQ.FT.





### 4 BED TYPE Q (WEST)

**KEY PLAN** 

SALE AREA - 3051 SQ.FT.

CARPET AREA - 1862.71 SQ.FT.

BALCONY AREA - 239.50 SQ.FT.

UTILITY AREA - 72.23 SQ.FT.

NO OF UNITS - 35

TOWER 3 (UNIT-6) - GROUND TO 34TH FLOOR

### 1 BED: TYPE H1

(WEST): 401 SQ.FT

(19TH AND 29TH FLOOR)





### 3 BED TYPE H1 (WEST)

SALE AREA -401 SQ.FT.

CARPET AREA - 266.19 SQ.FT.

**BALCONY AREA** - NIL **UTILITY AREA** - NIL NO OF UNITS -2

TOWER 1 (UNIT-7) -19TH FLOOR AND 29TH FLOOR



## CLUBHOUSE

# **CLUBHOUSE**GROUND FLOOR PLAN





**KEY PLAN** 

# **CLUBHOUSE**FIRST FLOOR PLAN





**KEY PLAN** 

# **CLUBHOUSE**SECOND FLOOR PLAN





**KEY PLAN** 

### CLUBHOUSE THIRD FLOOR PLAN





**KEY PLAN** 

# **CLUBHOUSE**FOURTH FLOOR PLAN





KEY PLAN

# **CLUBHOUSE**FIFTH FLOOR PLAN





**KEY PLAN** 









KEY PLAN



### **SPECIFICATIONS**

### Structure:

· RCC Structure in shear wall technology

### Lobby & Stair Case:

- · Elegant lobby flooring in Ground floor.
- · Basement and all upper floor lobbies flooring in vitrified tiles.
- · Lift cladding in granite as per architect's design.
- · Service staircase and service lobby in Kota Stone, granite or cement tiles on Treads.
- · Al lobby walls will be finished with a combination of texture paint and ceilings in distemper.

#### Lifts:

· Lifts of suitable size