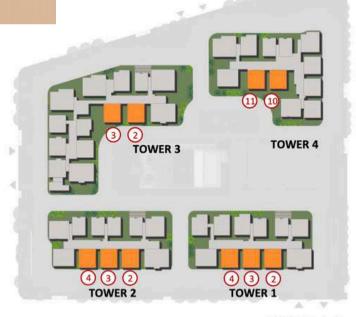

#### MASTERPLAN

| TOWER             | CLUSTER TYPE                                                                                            |
|-------------------|---------------------------------------------------------------------------------------------------------|
| NUMBER            |                                                                                                         |
| TOWER-1           | (4 BED TYPE P, 3 BED TYPE G, 4 BED TYPE J, 3 BED TYPE F, 3 BED TYPE H, 1 BED TYPE H1, 3 BED TYPE B,     |
| (G+34)            | 3 BED TYPE A, 3 BED TYPE E)                                                                             |
| TOWER-2           | (4 BED TYPE P , 3 BED TYPE G , 4 BED TYPE J, 4 BED                                                      |
| (G+34)            | TYPE L, 3 BED TYPE B, 3 BED TYPE A, 4 BED TYPE K)                                                       |
|                   | (4 BED TYPE P, 3 BED TYPE G, 3 BED TYPE C, 3 BED                                                        |
| TOWER-3<br>(G+34) | TYPE E, 4 BED TYPE Q, 3 BED TYPE D, 4 BED TYPE M, 3 BED TYPE H, 3 BED TYPE A, 4 BED TYPE N, SKY LOUNGE) |
| TOWER-4           | (4 BED TYPE M, 3 BED TYPE H, 3 BED TYPE A, 3 BED                                                        |
| (G+34)            | TYPE B, 4 BED TYPE K, 3 BED TYPE E, 4 BED TYPE L, 3 BED TYPE G, 4 BED TYPE J)                           |