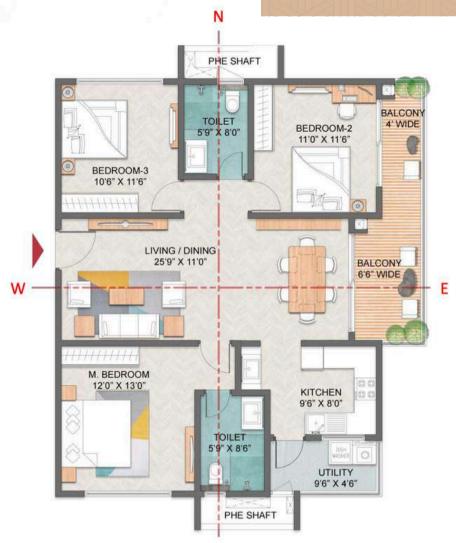

#### UNIT PLANS

3 BED: TYPE A

(EAST): 1576 SQ.FT.

#### 3 BED TYPE A (EAST)

**KEY PLAN** 

SALE AREA – 1576 SQ.FT.
CARPET AREA – 965.53 SQ.FT.
BALCONY AREA – 97.63 SQ.FT.
UTILITY AREA – 40.90 SQ.FT.
NO OF UNITS – 169

TOWER 1 (UNIT-10) - 2ND TO 34TH FLOOR

TOWER 2 (UNIT-8) - GROUND TO 34TH FLOOR

TOWER 2 (UNIT-10) - 2ND TO 34TH FLOOR

TOWER 3 (UNIT-13) - 2ND TO 34TH FLOOR

TOWER 4 (UNIT-3) - GROUND TO 34TH FLOOR

3 BED: TYPE B

(WEST): 1596 SQ.FT.