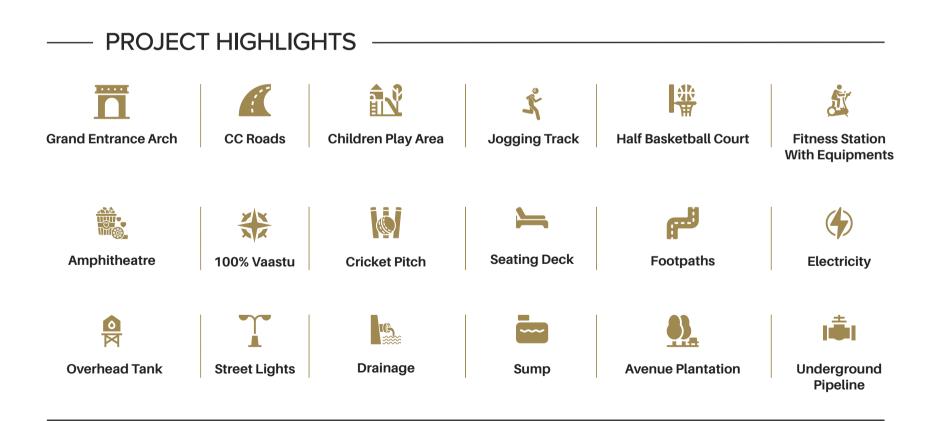

#### LEGEND

| 1  | APPROACH ROAD (60'-0")                                 |
|----|--------------------------------------------------------|
| 2  | EXISTING CC ROAD                                       |
| 3  | CC / ROUGH FINISH COBBLES                              |
| 4  | 24' WIDE VEHICULAR<br>ENTRANCE GATE                    |
| 5  | MACHINE CUT STONE<br>COBBLES                           |
| 6  | ENTRANCE PORTAL                                        |
| 7  | SECURITY PLAZA                                         |
| 8  | LOTUS POND WITH TEPLE<br>TREE ISLANDS                  |
| 9  | MOUND WITH SPECIMEN<br>PLANTS                          |
| 10 | OPEN SPACE ENTRANCE<br>DECK                            |
| 11 | RECREATIONAL LAWN                                      |
| 12 | JOGGING TRACK / PATHWAY                                |
| 13 | AMPHITHEATRE WITH STAGE<br>(102 NO'S SEATING CAPACITY) |
| 14 | CHILDREN'S PLAY AREA<br>WITH SAND PIT                  |
| 15 | HALF BASKETBALL COURT                                  |
| 16 | STONE / CAST IRON SEATING                              |
| 17 | ROTUNDA (GAZEBO)                                       |
| 18 | ENTRANCE DECK                                          |
| 19 | CRICKET PRACTICING NET                                 |
| 20 | OUT DOOR FITNESS ZONE                                  |