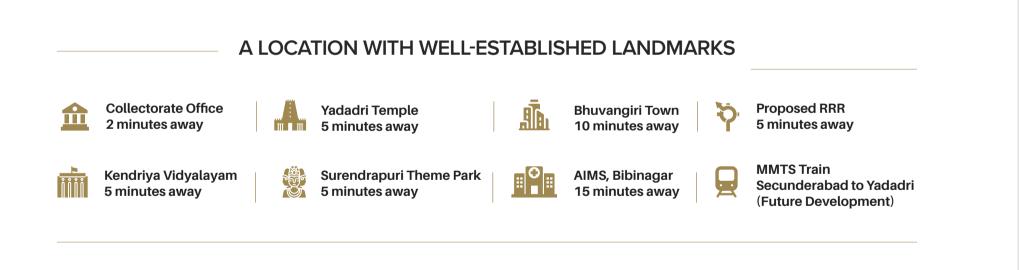

## Explore Yadadri's Rich Culture and Tourism Potential with Temple Square

With its strategic location and easy access to major landmarks, **Temple Square** is the ideal investment opportunity for those seeking to experience the charm and allure of this unique destination.

Yadagirigutta - a town known for its ancient temple and natural beauty.

### "Look East" A Location You Can't Resist

Located in the **"Tirupati of Telangana"** and with easy access to the ORR exit 9 and Warangal highway, Temple Square is situated in an excellent location.

With Telangana government's **Look East** initiative, opting to invest in Temple Square would be a smart move for those seeking high growth potential.