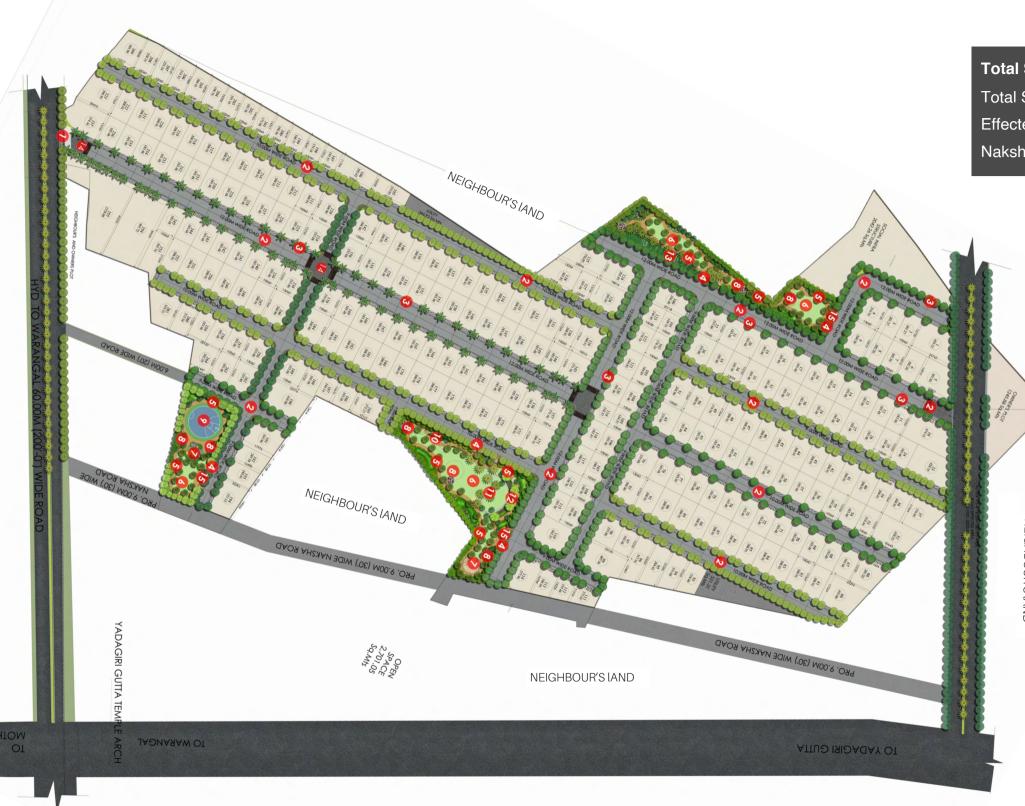

### Our Plot Sizes and Details

**Temple Square** offers plot sizes that are perfect for building your dream home. Bank loans available to make your investment hassle-free.

Sy. Nos. 808, 813, 814, 815, 816, 817, 818 situated at Raigiri Village, Bhuvangiri Mandal,

Yadadri Bhuvangiri District

Residential Plot Sizes:Commercial Plot Sizes:150 - 400 SQ.YDS.330 - 950 SQ.YDS.

#### Total Site Area: 21 Acres, 02 Guntas

| Total Site Area             | 85,455.95 Sq.mts |
|-----------------------------|------------------|
| Effected Road Widening Area | 1,692.20 Sq.mts  |
| Naksha Road                 | 1,187.54 Sq.mts  |

#### LEGEND

| 1  | APPROACH ROAD (60'-0")                                 |
|----|--------------------------------------------------------|
| 2  | EXISTING CC ROAD                                       |
| 3  | CC / ROUGH FINISH COBBLES                              |
| 4  | 24' WIDE VEHICULAR<br>ENTRANCE GATE                    |
| 5  | MACHINE CUT STONE<br>COBBLES                           |
| 6  | ENTRANCE PORTAL                                        |
| 7  | SECURITY PLAZA                                         |
| 8  | LOTUS POND WITH TEPLE<br>TREE ISLANDS                  |
| 9  | MOUND WITH SPECIMEN<br>PLANTS                          |
| 10 | OPEN SPACE ENTRANCE<br>DECK                            |
| 11 | RECREATIONAL LAWN                                      |
| 12 | JOGGING TRACK / PATHWAY                                |
| 13 | AMPHITHEATRE WITH STAGE<br>(102 NO'S SEATING CAPACITY) |
| 14 | CHILDREN'S PLAY AREA<br>WITH SAND PIT                  |
| 15 | HALF BASKETBALL COURT                                  |
| 16 | STONE / CAST IRON SEATING                              |
| 17 | ROTUNDA (GAZEBO)                                       |
| 18 | ENTRANCE DECK                                          |
| 19 | CRICKET PRACTICING NET                                 |
| 20 | OUT DOOR FITNESS ZONE                                  |