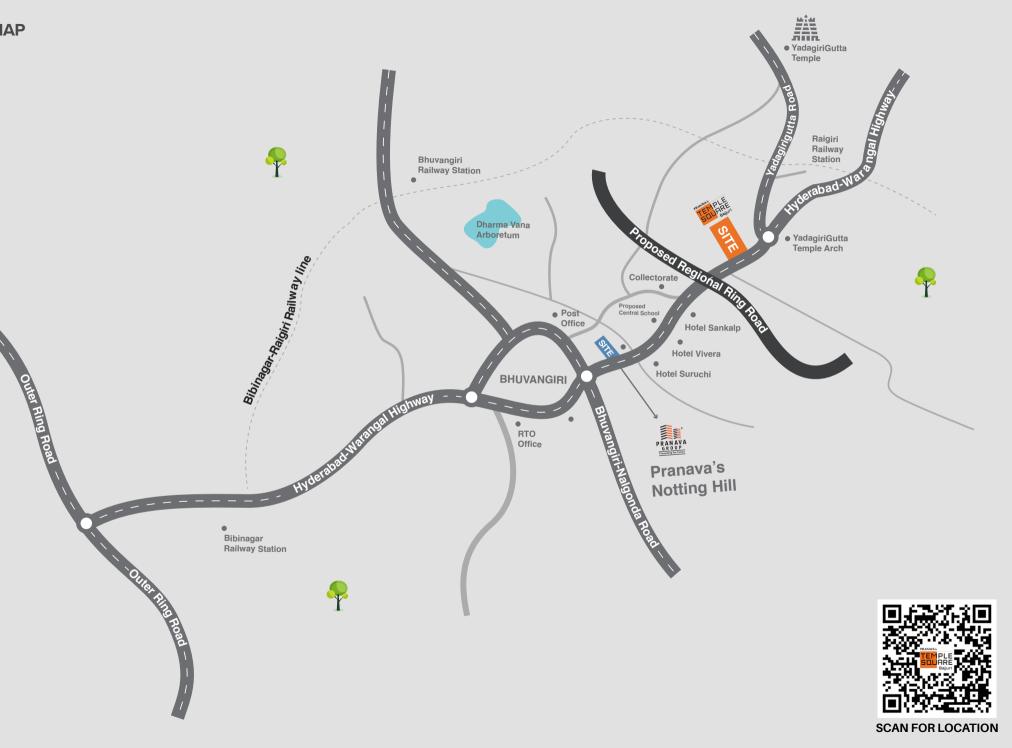

#### LOCATION MAP

### "Look East" A Location You Can't Resist

Located in the **"Tirupati of Telangana"** and with easy access to the ORR exit 9 and Warangal highway, Temple Square is situated in an excellent location.

With Telangana government's **Look East** initiative, opting to invest in Temple Square would be a smart move for those seeking high growth potential.